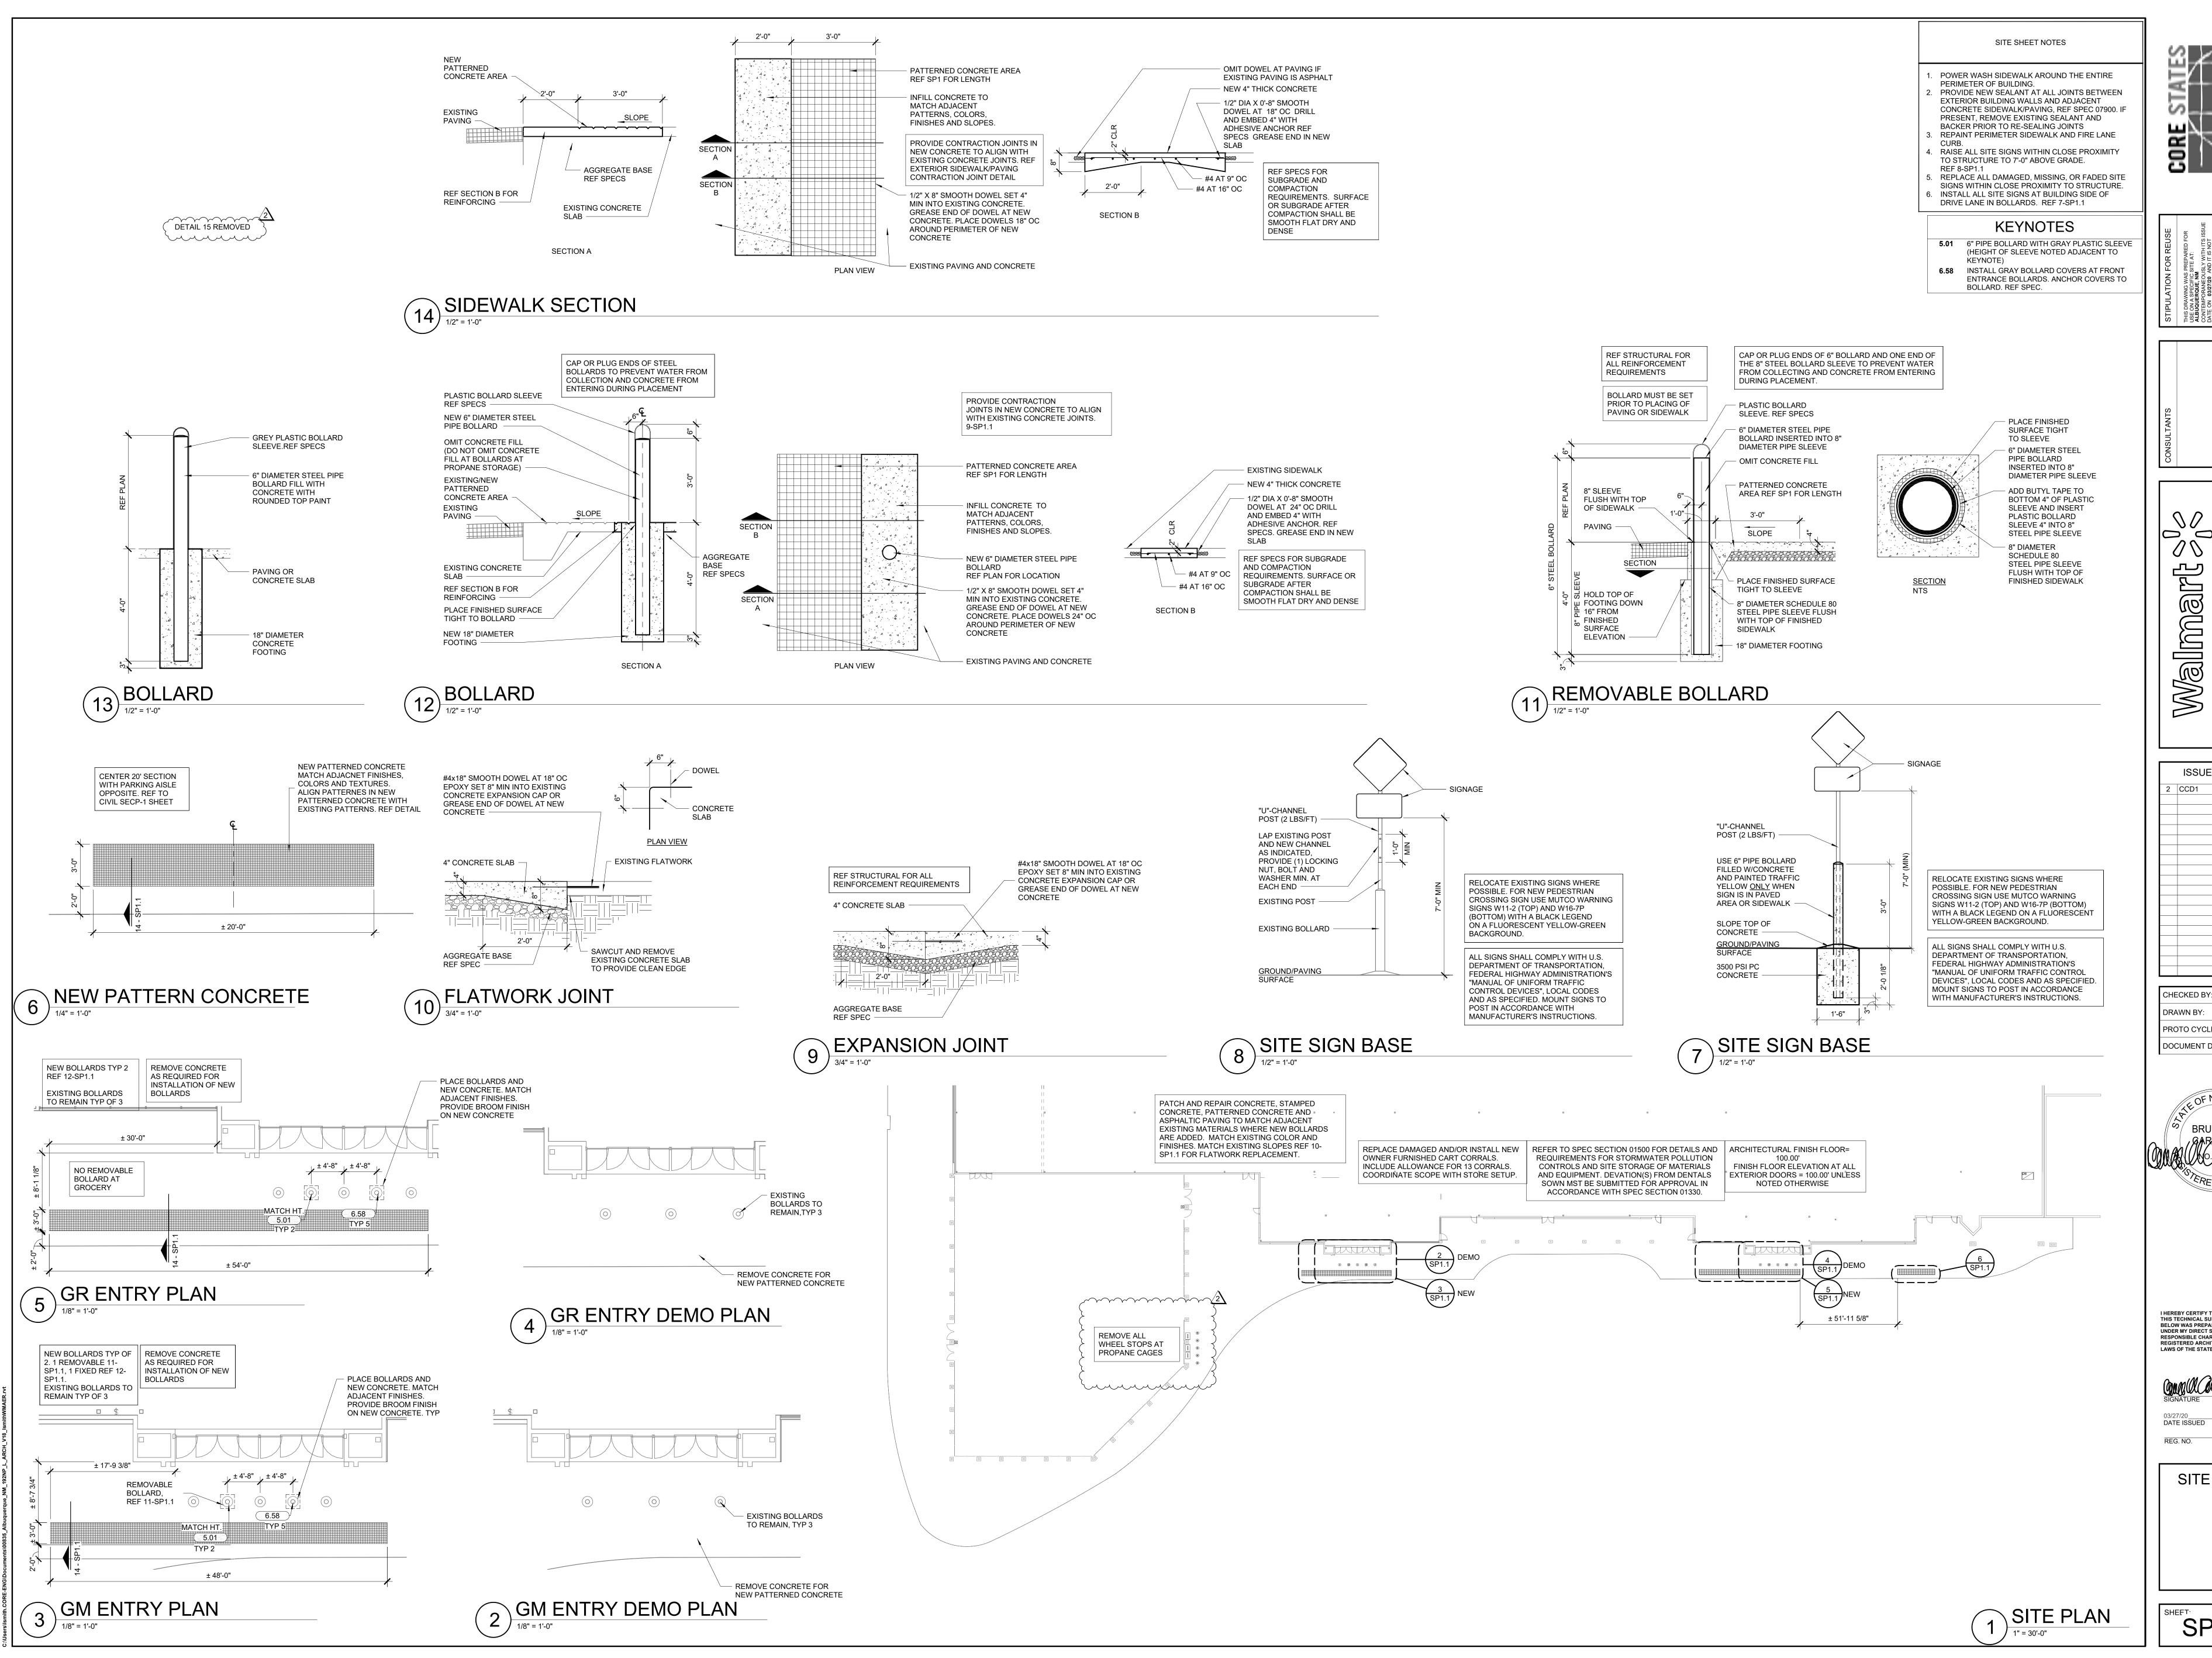

DIRECTIONAL RIGHT DIRECTIONAL SIGN REF 5 & 9-SP2 SIGN ARROW DIRECTION DIRECTIONAL LEFT POLE DIRECTIONAL STRAIGHT R=RIGHT POLE S=STRAIGHT SIGNAGE NOTES 1. REF SP2 FOR POLE DETAILS AND SIGNAGE DETAILS NOTES ADDED **PARKING** REQUIRED PARKING (A+B+C)\* 75 + 180 + 539\*= 794 SPACES EXISTING PARKING 2,049 SPACES PROPOSED NEW 'OGP' PARKING 18 SPACES -24 SPACES PROPOSED DEMO PARKING DEMO OGP PARKING -10 SPACES PROPOSED NEW PARKING 13 TOTAL PARKING\* 2,046 SPACES \*(A) 1 SPACE FOR EACH 200 SF OF RETAIL UP TO 15,000 SF (B) 1 SPACE FOR EACH 250 SF OF RETAIL FROM 15,001 TO 45,000 SF (C) 1 SPACE FOR EACH 300 SF OF RETAIL FROM 60,000 SF AND ABOVE REFER TO SPEC SECTION 01500 FOR DETAILS AND REQUIREMENTS FOR STORMWATER POLLUTION ARCHITECTURAL FINISH FLOOR= CC: CART CORRAL CONTROLS AND SITE STORAGE OF MATERIALS 100.00' PROPERTY LINE: — - - - -AND EQUIPMENT. DEVATION(S) FROM DENTALS FINISH FLOOR ELEVATION AT ALL SOWN MST BE SUBMITTED FOR APPROVAL IN EXTERIOR DOORS = 100.00' UNLESS ACCORDANCE WITH SPEC SECTION 01330. NOTED OTHERWISE NEW STRIPING REFER NEW STRIPING REFER TO CIVIL FOR EXTENT TO CIVIL FOR EXTENT .*---///-*. DIRECTIONAL SIGNAGE REF 5-SF \_\_\_\_/ CC CC CC CC PROTO CYCLE: 12/20/19 DOCUMENT DATE: 03/27/20 DIRECTIONAL SIGNAGE REF 5-SP2 \_ INSTALL NEW \_ POSTS. TYP 2 DIRECTIONAL DIRECTIONAL DIRECTIONAL SIGNAGE REF 5-SP2 SIGNAGE REF 5-SP2 SIGNAGE REF 5-SP2 DIRECTIONAL SIGNAGE REF 5-SP2 REPLACE ALL EXISTING ORANGE DIRECTIONAL POST MOUNTED SIGNAGE WITH BLUE. REUSE 4 EXISTING POSTS. INSTALL 2 NEW POSTS AS SHOWN. EUBANK BLVD DETAIL HAS BEEN REVISED 1 SITE PLAN
1" = 50'-0"

VICINITY MAP

SIGNAGE LEGEND

DIRECTIONAL SIGN SCHEDULE

MOUNTING TYPE

NUMBER

|  | ISSUE BLOCK |           |          |  |  |
|--|-------------|-----------|----------|--|--|
|  | 2           | CCD1      | 03/27/20 |  |  |
|  |             |           |          |  |  |
|  |             |           |          |  |  |
|  |             |           |          |  |  |
|  |             |           |          |  |  |
|  |             |           |          |  |  |
|  |             |           |          |  |  |
|  |             |           |          |  |  |
|  |             |           |          |  |  |
|  |             |           |          |  |  |
|  |             |           |          |  |  |
|  |             |           |          |  |  |
|  |             |           |          |  |  |
|  |             |           |          |  |  |
|  |             |           |          |  |  |
|  |             |           |          |  |  |
|  |             |           |          |  |  |
|  | CHE         | ECKED BY: | GG       |  |  |
|  | DRA         | AWN BY:   | LS       |  |  |
|  |             |           |          |  |  |

SITE PLAN

SP1.1

 $\mathbb{S}$ 

ISSUE BLOCK 2 CCD1 03/27/20 CHECKED BY:

DRAWN BY: PROTO CYCLE: DOCUMENT DATE: 03/27/20

**EXTERIOR** DETAILS AND SIGNAGE

A2.1