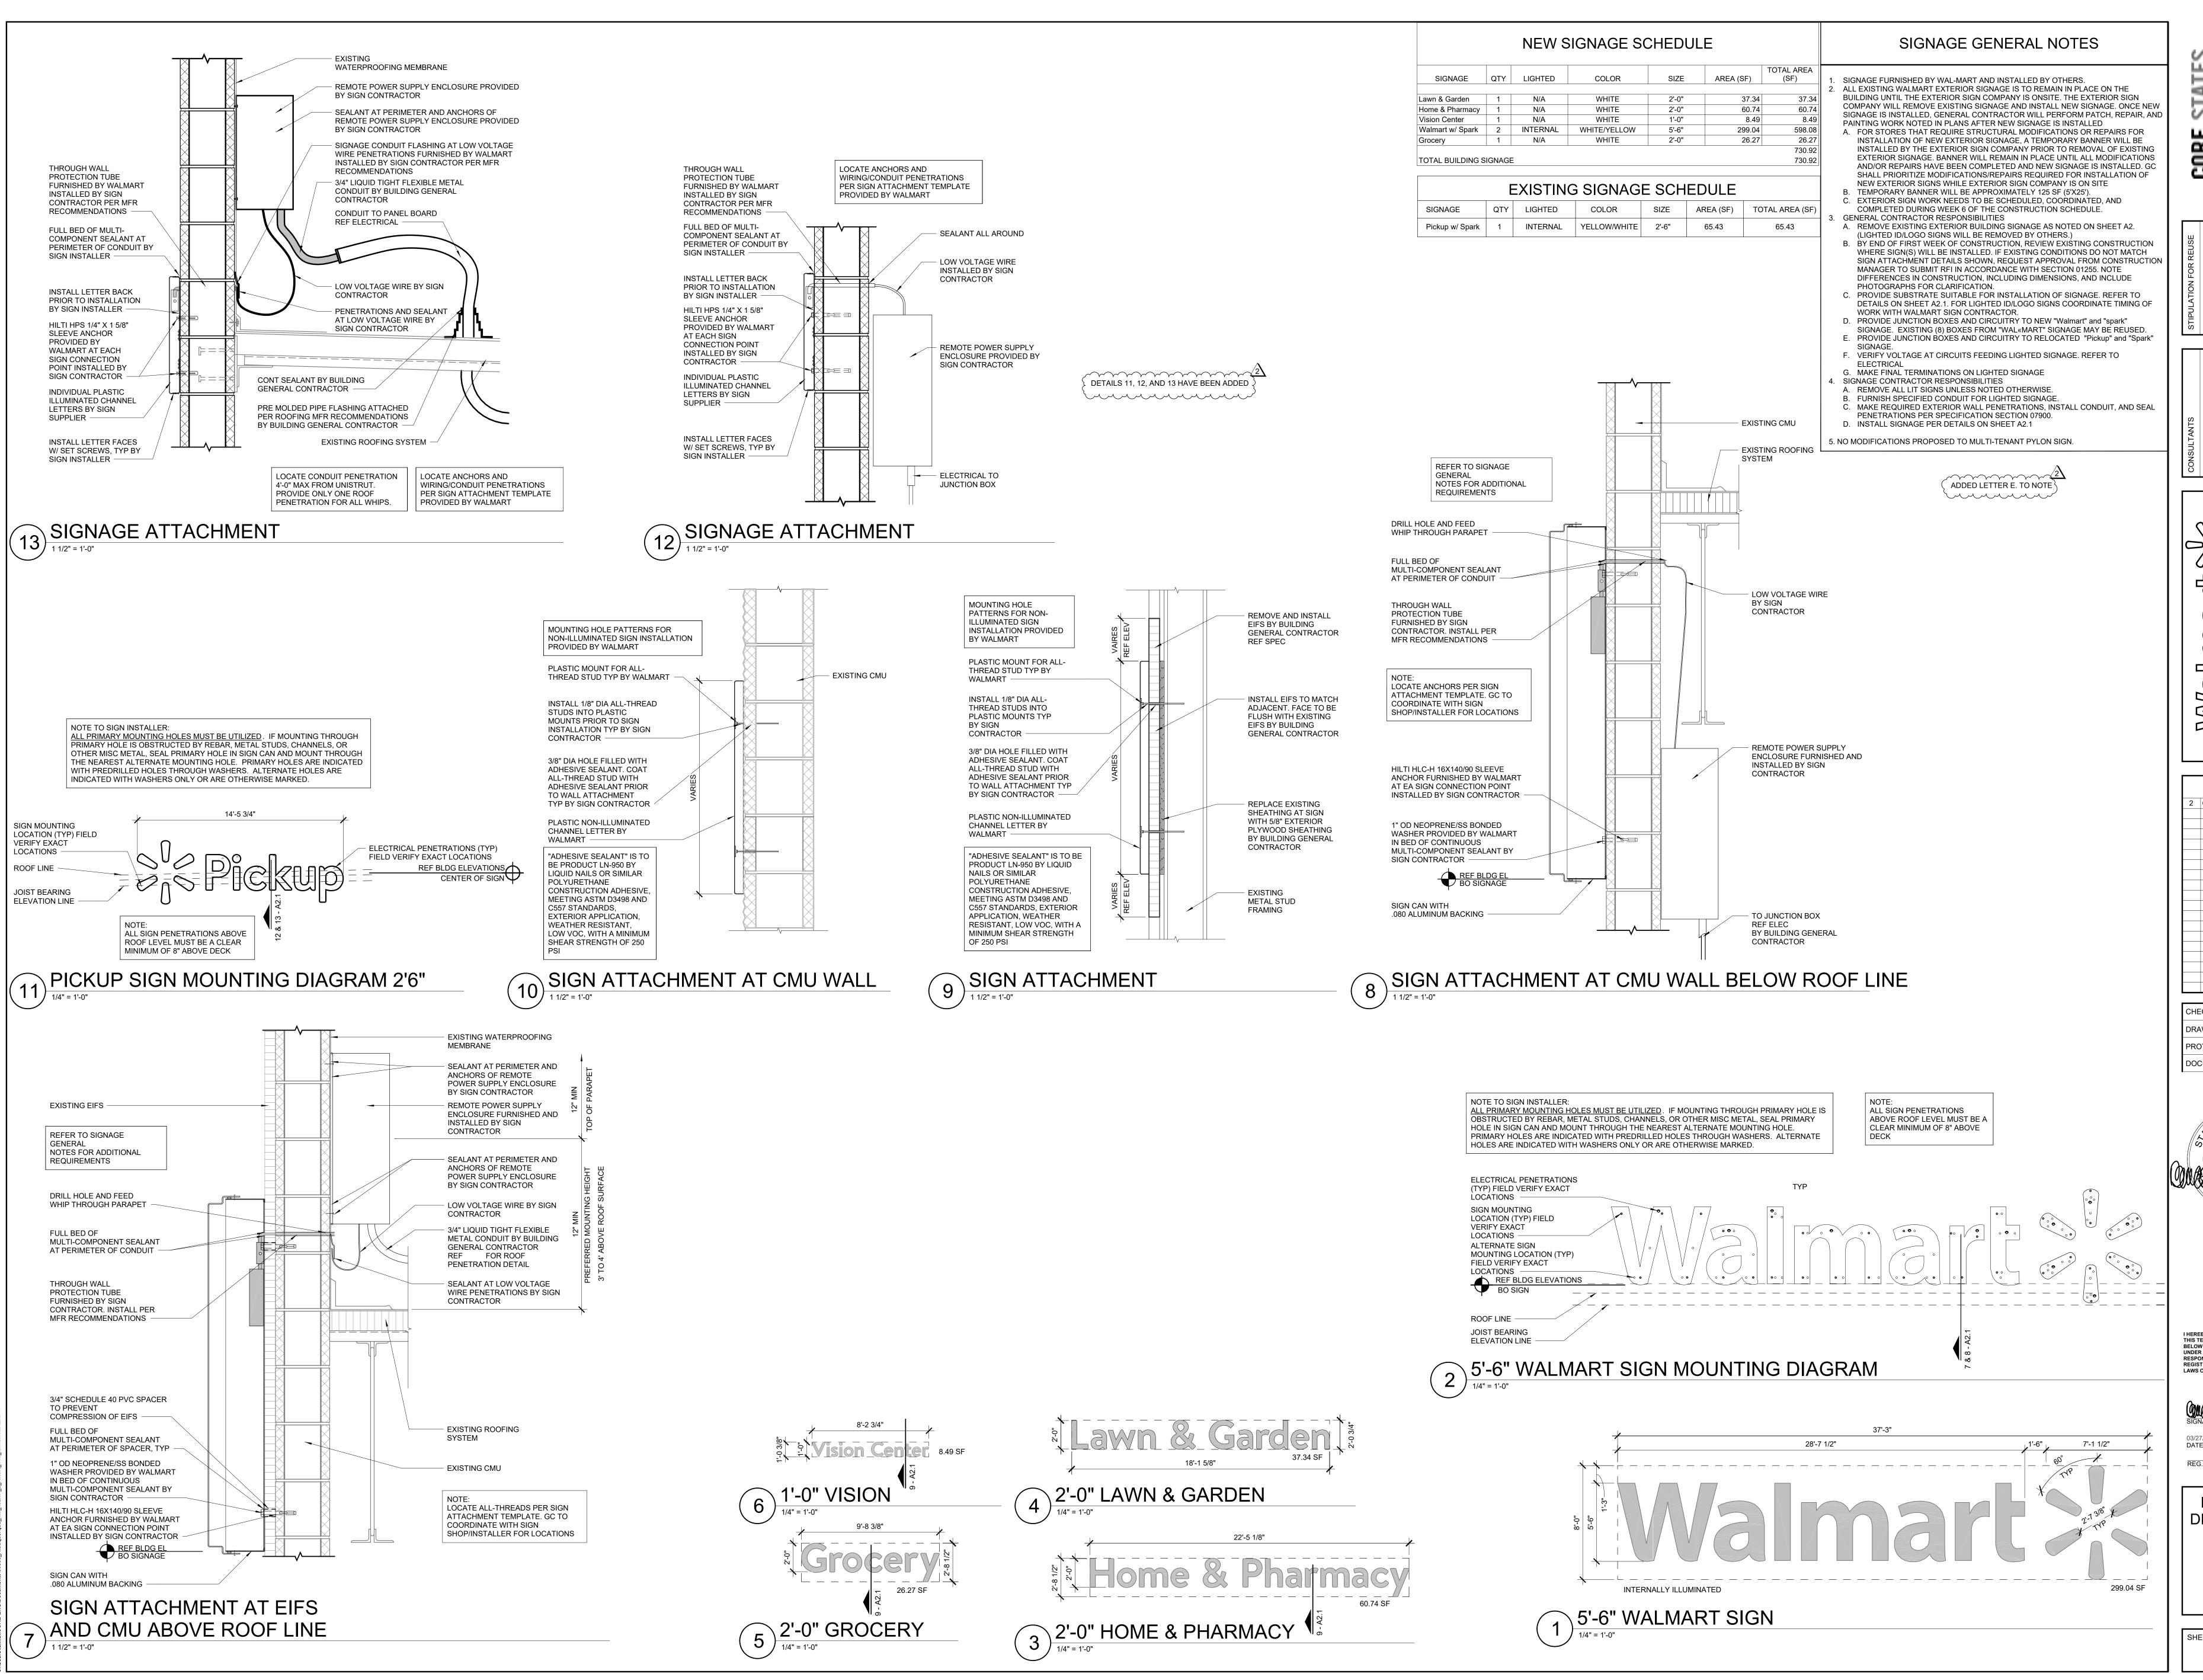

DIRECTIONAL RIGHT DIRECTIONAL SIGN REF 5 & 9-SP2 SIGN ARROW DIRECTION DIRECTIONAL LEFT POLE DIRECTIONAL STRAIGHT R=RIGHT POLE S=STRAIGHT SIGNAGE NOTES 1. REF SP2 FOR POLE DETAILS AND SIGNAGE DETAILS NOTES ADDED **PARKING** REQUIRED PARKING (A+B+C)\* 75 + 180 + 539\*= 794 SPACES EXISTING PARKING 2,049 SPACES PROPOSED NEW 'OGP' PARKING 18 SPACES -24 SPACES PROPOSED DEMO PARKING DEMO OGP PARKING -10 SPACES PROPOSED NEW PARKING 13 TOTAL PARKING\* 2,046 SPACES \*(A) 1 SPACE FOR EACH 200 SF OF RETAIL UP TO 15,000 SF (B) 1 SPACE FOR EACH 250 SF OF RETAIL FROM 15,001 TO 45,000 SF (C) 1 SPACE FOR EACH 300 SF OF RETAIL FROM 60,000 SF AND ABOVE REFER TO SPEC SECTION 01500 FOR DETAILS AND REQUIREMENTS FOR STORMWATER POLLUTION ARCHITECTURAL FINISH FLOOR= CC: CART CORRAL CONTROLS AND SITE STORAGE OF MATERIALS 100.00' PROPERTY LINE: — - - - -AND EQUIPMENT. DEVATION(S) FROM DENTALS FINISH FLOOR ELEVATION AT ALL SOWN MST BE SUBMITTED FOR APPROVAL IN EXTERIOR DOORS = 100.00' UNLESS ACCORDANCE WITH SPEC SECTION 01330. NOTED OTHERWISE NEW STRIPING REFER NEW STRIPING REFER TO CIVIL FOR EXTENT TO CIVIL FOR EXTENT .*---///-*. DIRECTIONAL SIGNAGE REF 5-SF \_\_\_\_/ CC CC CC CC PROTO CYCLE: 12/20/19 DOCUMENT DATE: 03/27/20 DIRECTIONAL SIGNAGE REF 5-SP2 \_ INSTALL NEW \_ POSTS. TYP 2 DIRECTIONAL DIRECTIONAL DIRECTIONAL SIGNAGE REF 5-SP2 SIGNAGE REF 5-SP2 SIGNAGE REF 5-SP2 DIRECTIONAL SIGNAGE REF 5-SP2 REPLACE ALL EXISTING ORANGE DIRECTIONAL POST MOUNTED SIGNAGE WITH BLUE. REUSE 4 EXISTING POSTS. INSTALL 2 NEW POSTS AS SHOWN. EUBANK BLVD DETAIL HAS BEEN REVISED 1 SITE PLAN
1" = 50'-0"