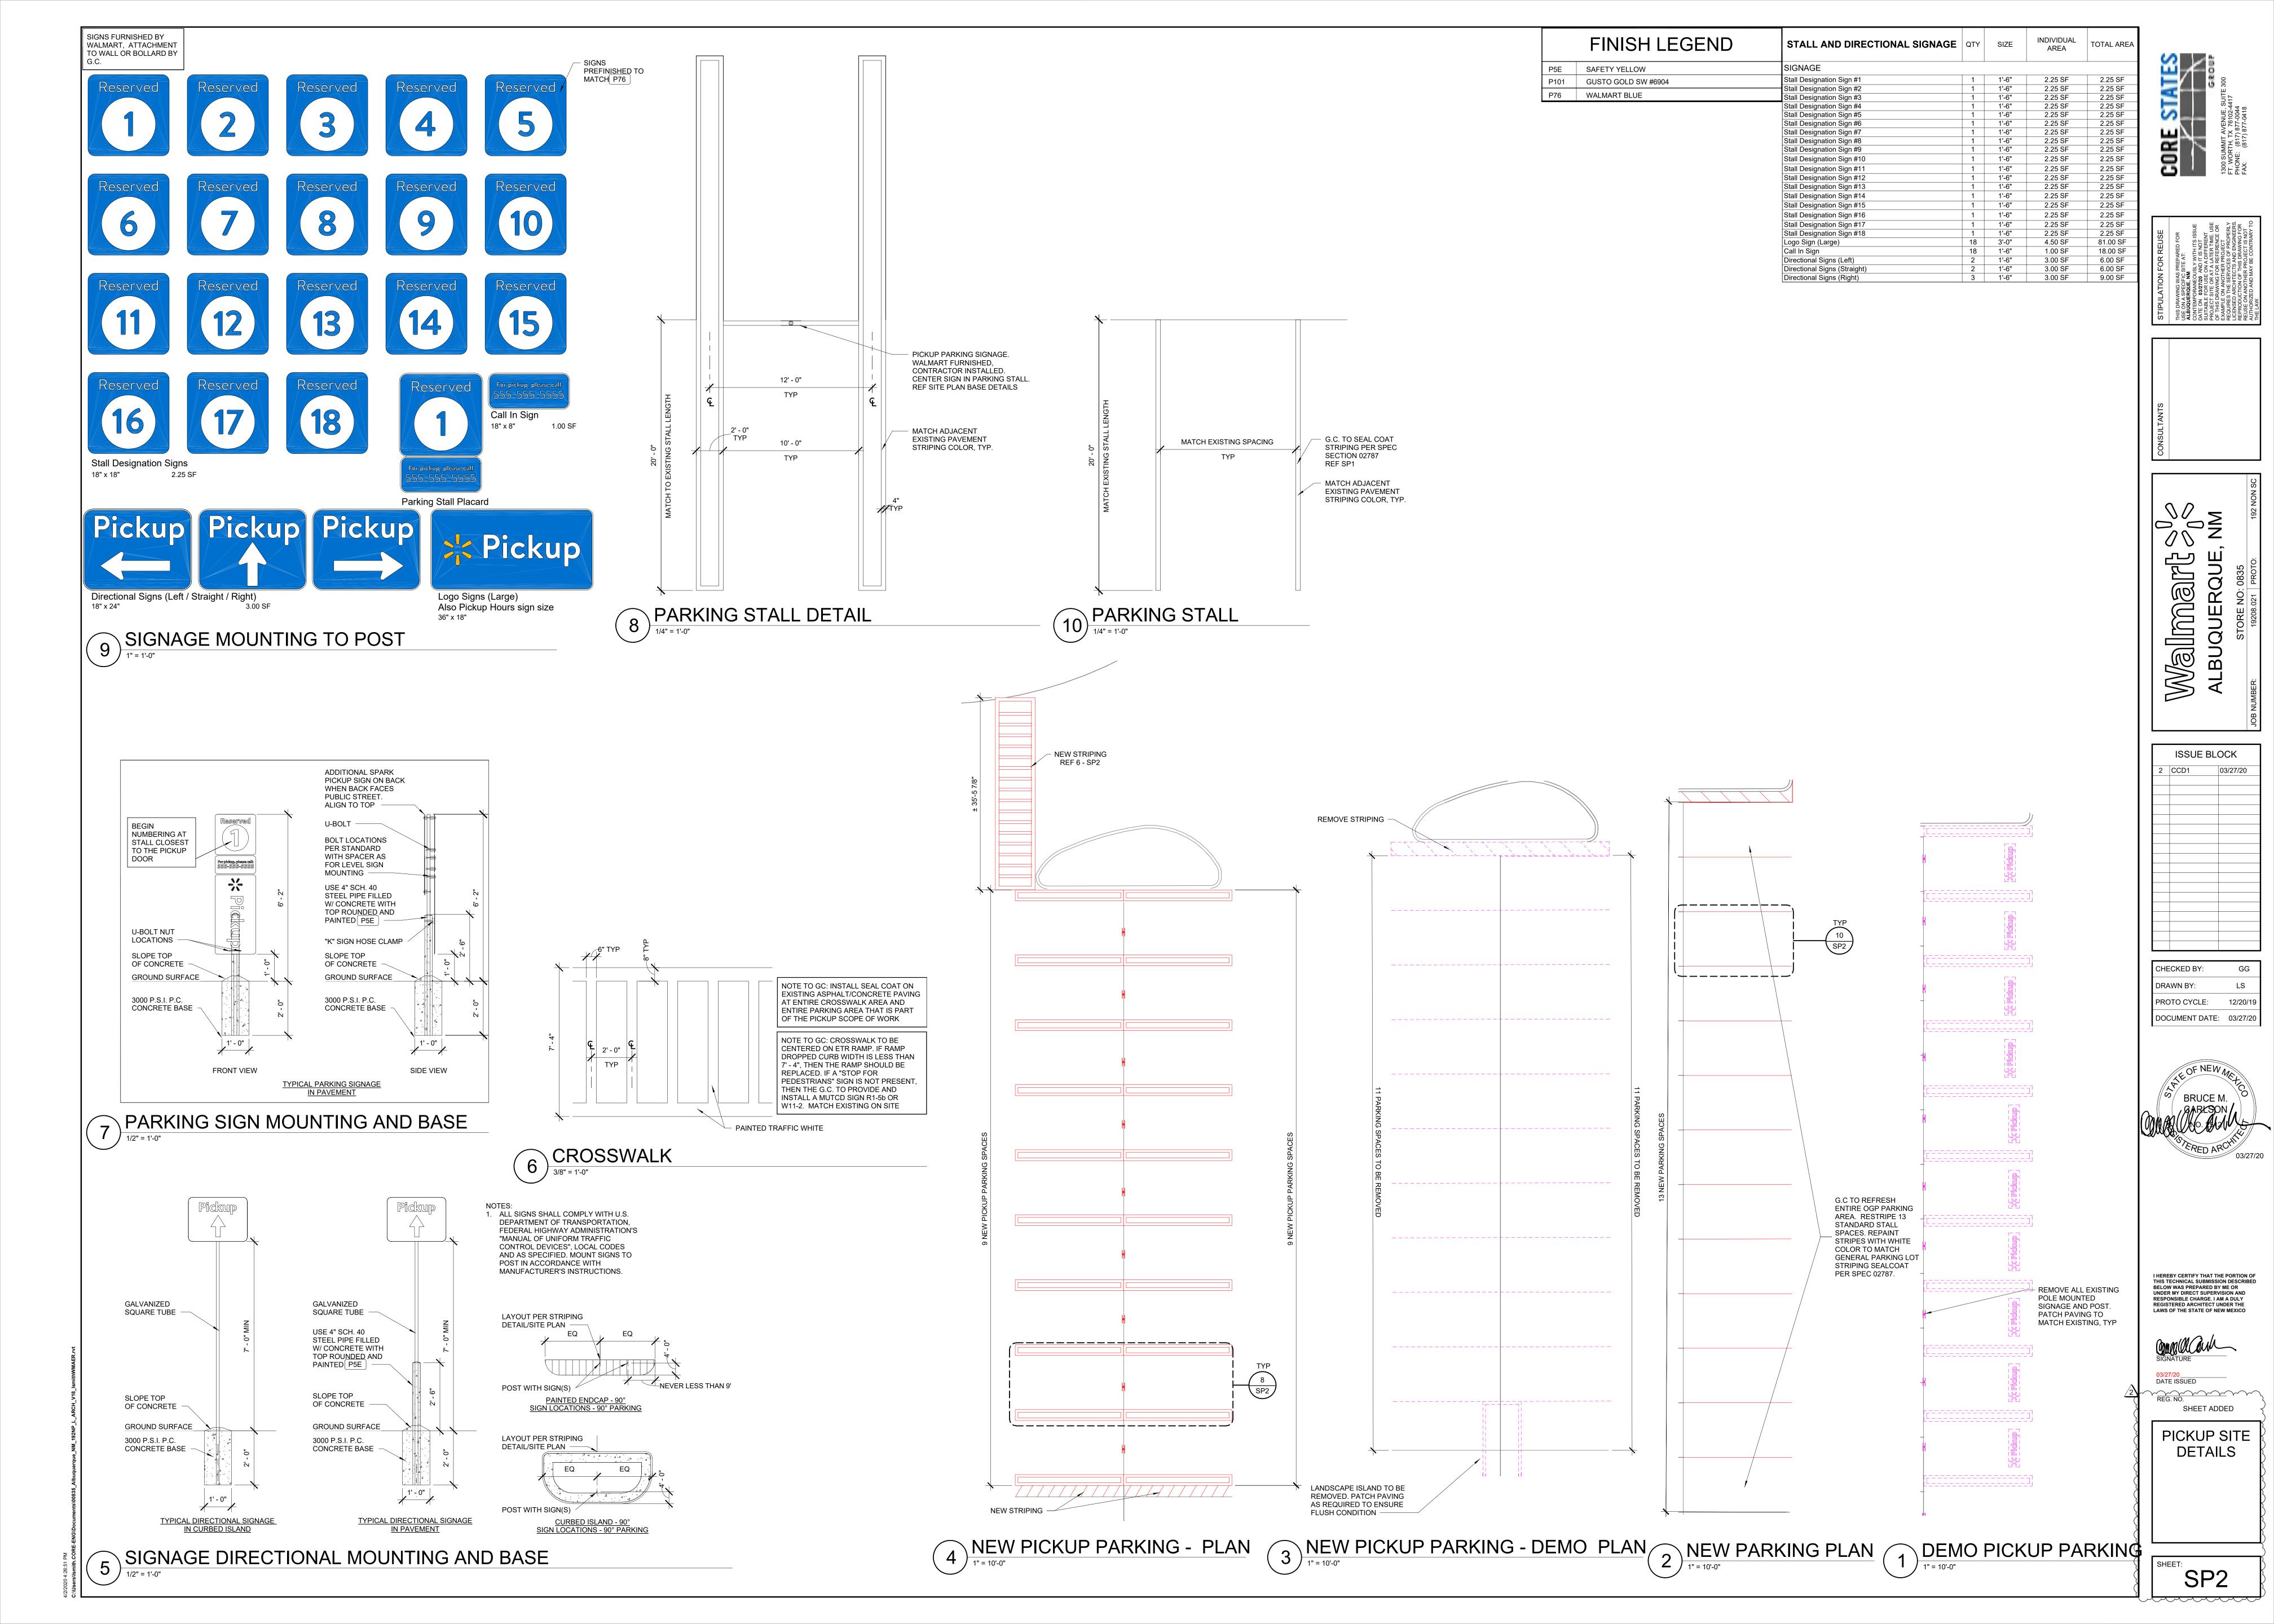

DIRECTIONAL RIGHT DIRECTIONAL SIGN REF 5 & 9-SP2 SIGN ARROW DIRECTION DIRECTIONAL LEFT POLE DIRECTIONAL STRAIGHT R=RIGHT POLE S=STRAIGHT SIGNAGE NOTES 1. REF SP2 FOR POLE DETAILS AND SIGNAGE DETAILS NOTES ADDED **PARKING** REQUIRED PARKING (A+B+C)\* 75 + 180 + 539\*= 794 SPACES EXISTING PARKING 2,049 SPACES PROPOSED NEW 'OGP' PARKING 18 SPACES -24 SPACES PROPOSED DEMO PARKING DEMO OGP PARKING -10 SPACES PROPOSED NEW PARKING 13 TOTAL PARKING\* 2,046 SPACES \*(A) 1 SPACE FOR EACH 200 SF OF RETAIL UP TO 15,000 SF (B) 1 SPACE FOR EACH 250 SF OF RETAIL FROM 15,001 TO 45,000 SF (C) 1 SPACE FOR EACH 300 SF OF RETAIL FROM 60,000 SF AND ABOVE REFER TO SPEC SECTION 01500 FOR DETAILS AND REQUIREMENTS FOR STORMWATER POLLUTION ARCHITECTURAL FINISH FLOOR= CC: CART CORRAL CONTROLS AND SITE STORAGE OF MATERIALS 100.00' PROPERTY LINE: — - - - -AND EQUIPMENT. DEVATION(S) FROM DENTALS FINISH FLOOR ELEVATION AT ALL SOWN MST BE SUBMITTED FOR APPROVAL IN EXTERIOR DOORS = 100.00' UNLESS ACCORDANCE WITH SPEC SECTION 01330. NOTED OTHERWISE NEW STRIPING REFER NEW STRIPING REFER TO CIVIL FOR EXTENT TO CIVIL FOR EXTENT .*---///-*. DIRECTIONAL SIGNAGE REF 5-SF \_\_\_\_/ CC CC CC CC PROTO CYCLE: 12/20/19 DOCUMENT DATE: 03/27/20 DIRECTIONAL SIGNAGE REF 5-SP2 \_ INSTALL NEW \_ POSTS. TYP 2 DIRECTIONAL DIRECTIONAL DIRECTIONAL SIGNAGE REF 5-SP2 SIGNAGE REF 5-SP2 SIGNAGE REF 5-SP2 DIRECTIONAL SIGNAGE REF 5-SP2 REPLACE ALL EXISTING ORANGE DIRECTIONAL POST MOUNTED SIGNAGE WITH BLUE. REUSE 4 EXISTING POSTS. INSTALL 2 NEW POSTS AS SHOWN. EUBANK BLVD DETAIL HAS BEEN REVISED 1 SITE PLAN
1" = 50'-0"

VICINITY MAP

SIGNAGE LEGEND

DIRECTIONAL SIGN SCHEDULE

MOUNTING TYPE

NUMBER

|  | ISSUE BLOCK |           |          |  |  |
|--|-------------|-----------|----------|--|--|
|  | 2           | CCD1      | 03/27/20 |  |  |
|  |             |           |          |  |  |
|  |             |           |          |  |  |
|  |             |           |          |  |  |
|  |             |           |          |  |  |
|  |             |           |          |  |  |
|  |             |           |          |  |  |
|  |             |           |          |  |  |
|  |             |           |          |  |  |
|  |             |           |          |  |  |
|  |             |           |          |  |  |
|  |             |           |          |  |  |
|  |             |           |          |  |  |
|  |             |           |          |  |  |
|  |             |           |          |  |  |
|  |             |           |          |  |  |
|  |             |           |          |  |  |
|  | CHE         | ECKED BY: | GG       |  |  |
|  | DRA         | AWN BY:   | LS       |  |  |
|  |             |           |          |  |  |