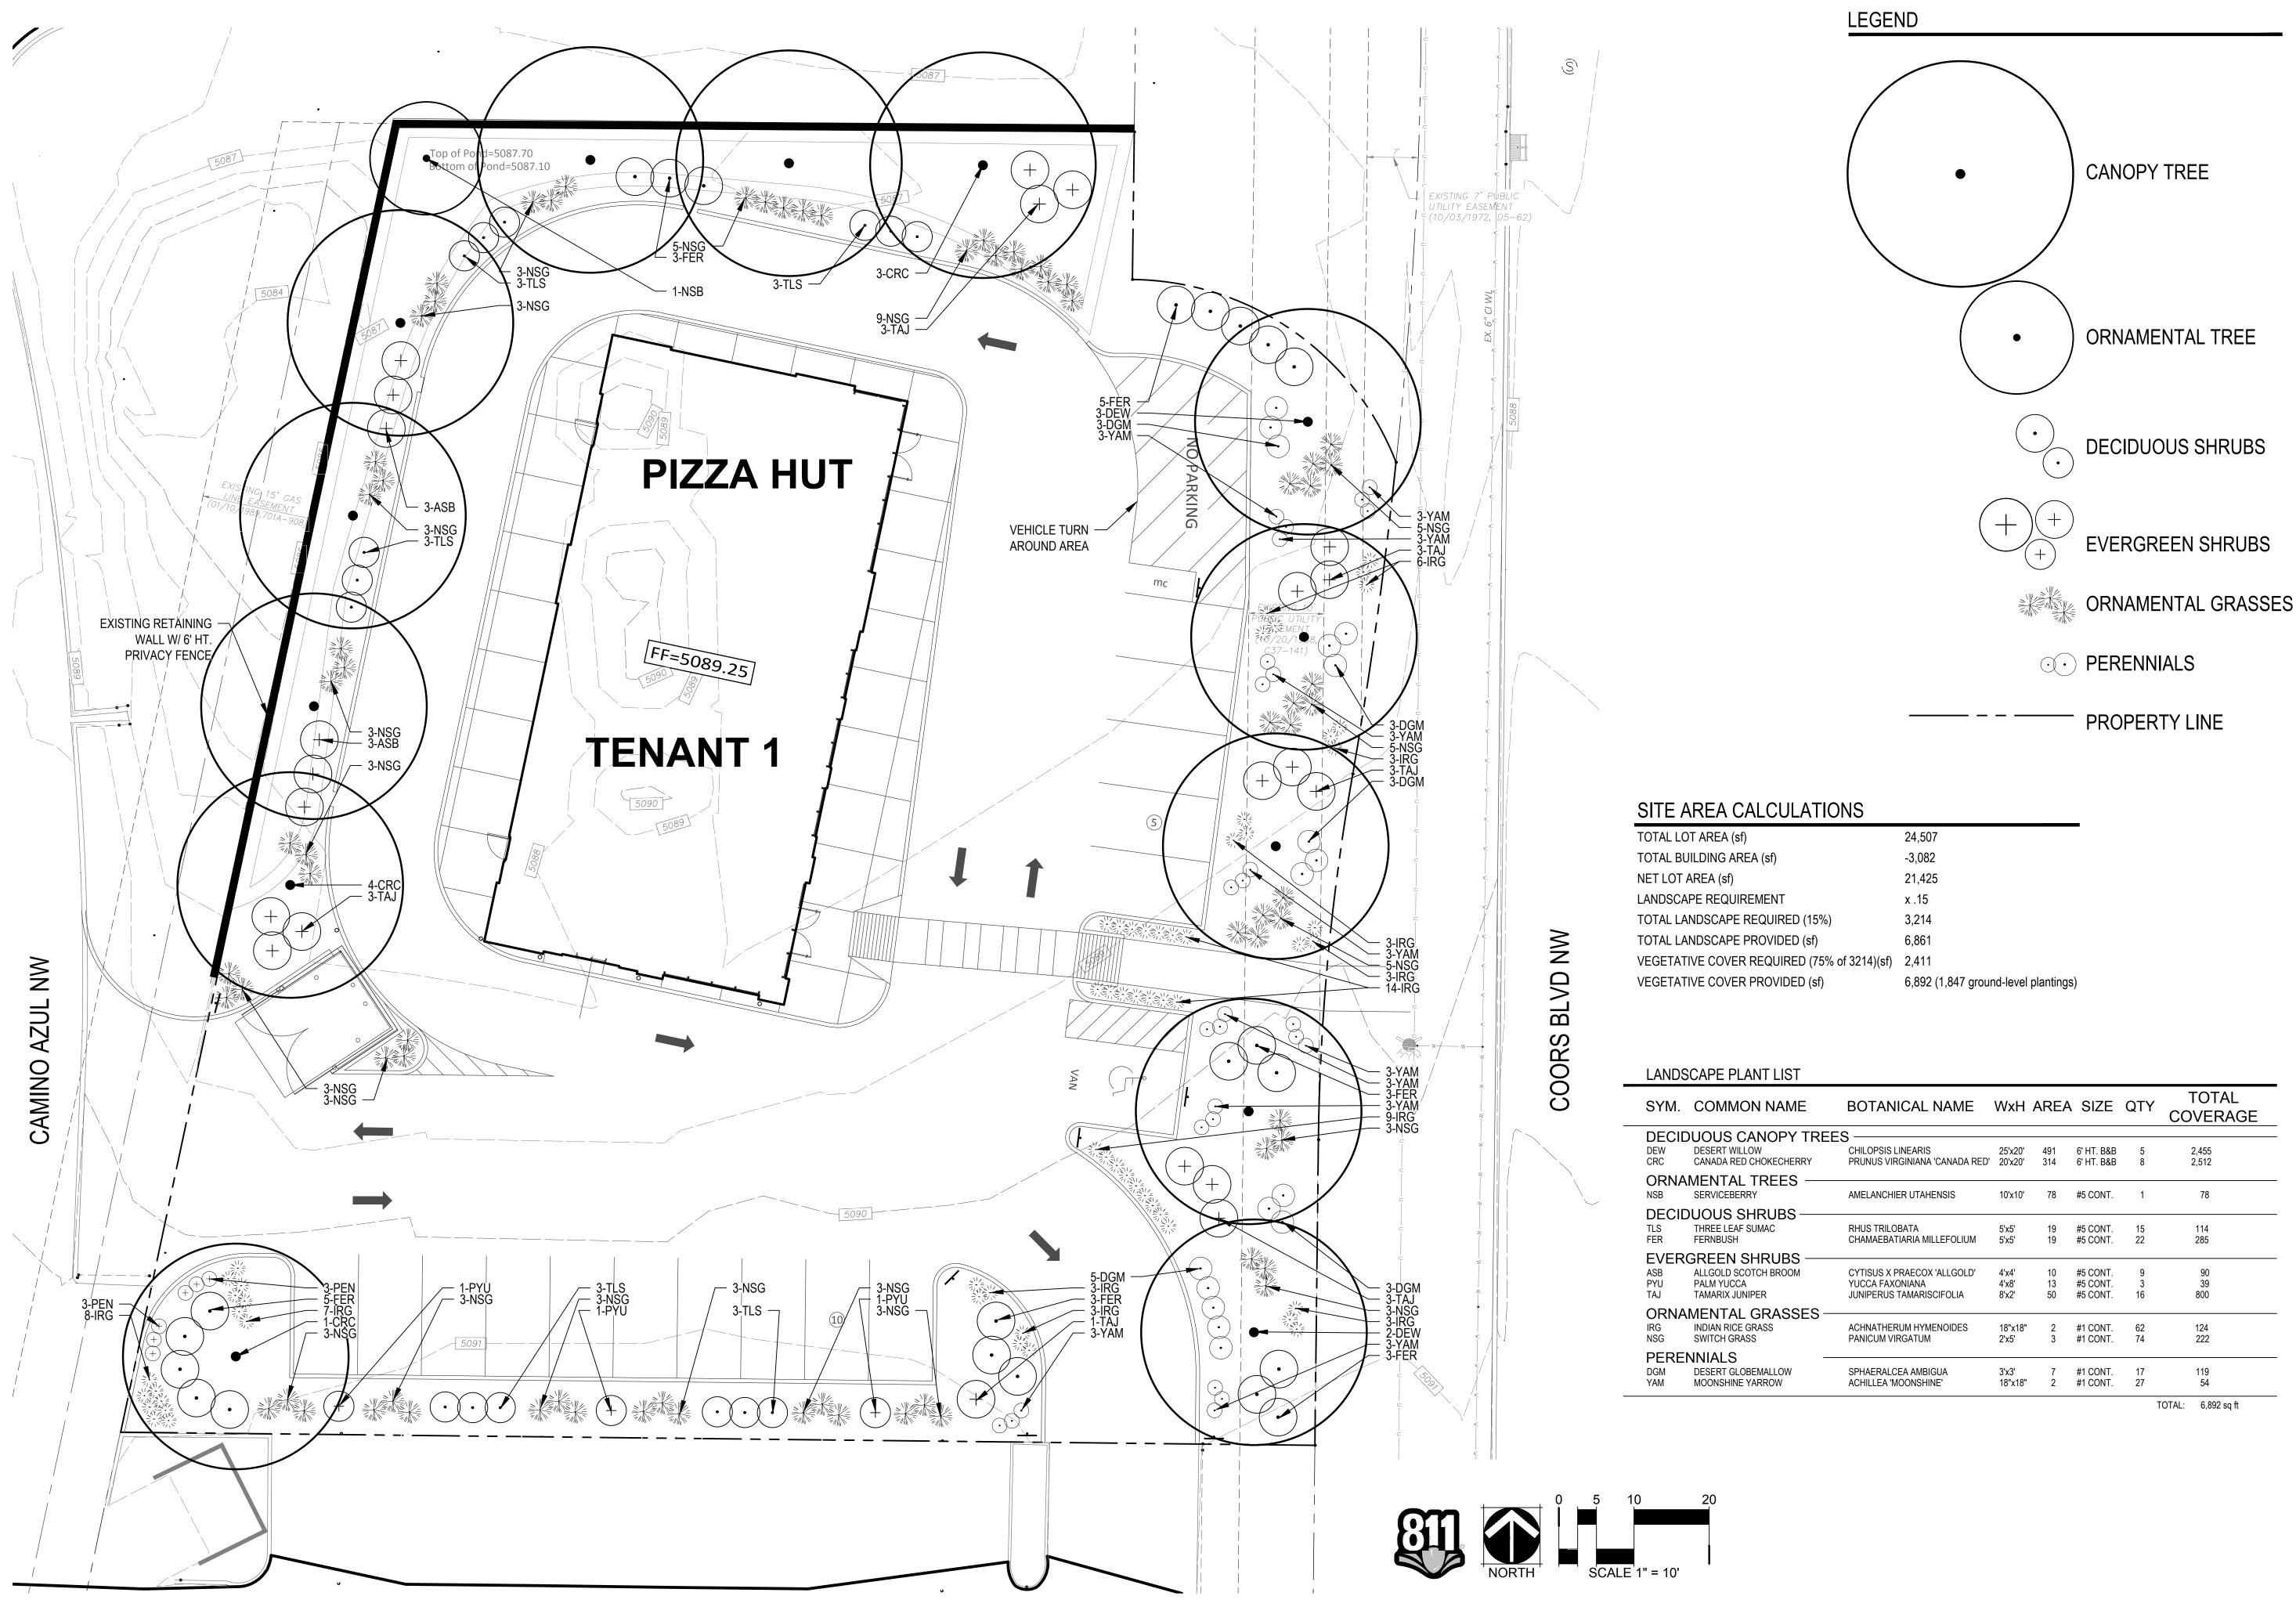

#### **CONDITIONS OF APPROVAL**

- 1. The EPC delegates final sign-off authority of this site development plan to the Development Review Board (DRB). The DRB is responsible for ensuring that all EPC Conditions have been satisfied and that other applicable City requirements have been met. A letter shall accompany the submittal, specifying all modifications that have been made to the site plan since the EPC hearing, including how the site plan has been modified to meet each of the EPC conditions. Unauthorized changes to this site plan, including before or after DRB final sign-off, may result in forfeiture of approvals.
- 2. Prior to application submittal to the DRB, the applicant shall meet with the staff planner to ensure that all conditions of approval are met.
- 3. If the Variance and/or the Conditional Use Permit are not approved by the Zoning Hearing Examiner (ZHE), this Site Development Plan for Building Permit shall meet all applicable regulations and shall be revised to reflect the requirements prior to sign-off by the Development Review Board (DRB). If the requirements cannot be met, the application shall be withdrawn.
- 4. Signage shall be pursuant to the Atrisco Business Park Signage Standards.
- 5. The Landscape Plan shall state the correct building square footage of 3082 square feet under Site Area Calculations.
- 6. Per Zoning Code 14-16-3-10 (E) (3), the Landscape Plan shall add "Vegetative Coverage Required (75%)" and "Vegetative Coverage Provided" calculations.
- 7. The Landscape Plan shall move shrubs from the western landscape strip to the front landscape strip where they will be more visible pursuant to the Atrisco Business Park Master Plan, Screening/Walls and Fences (page 4 of 10), which states that parking areas shall be screened with a minimum height of 4 feet.
- 8. The Landscape Plan shall replace the Pineleaf Penstemon with another shrub due to incompatibility with the City drought climate.
- 9. The Landscape Plan shall add one tree to the landscape strip on the southern property line. Per 14-16-3-10 (F) (1) (b) which states that no parking space may be more than 100-feet from a tree trunk, therefore, there needs to be at least one tree planted in the southern landscape strip.
- 10. The Landscape Plan shall rotate the plant schedule to be right-side up on for ease in going through the DRB process.
- 11. The shared access agreement with the adjacent property to the south shall be provided and recorded.
- 12. Conditions of Approval from the Transportation Development Department:
  - Developer is responsible for permanent improvements to the transportation facilities adjacent to the proposed development site plan, as required by the Development Review Board (DRB).
  - Site plan shall comply and be in accordance with all applicable City of Albuquerque requirements, including the Development Process Manual and current ADA criteria.