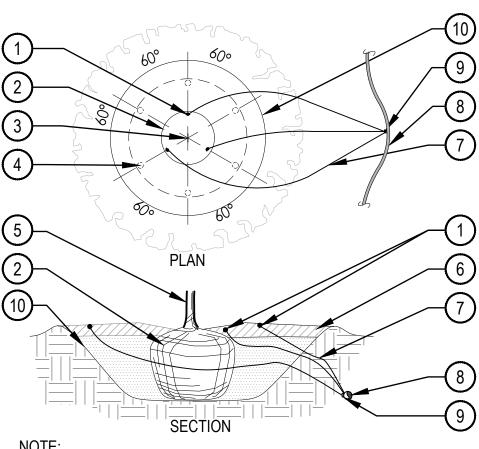

#### **CONDITIONS OF APPROVAL**

- 1. The EPC delegates final sign-off authority of this site development plan to the Development Review Board (DRB). The DRB is responsible for ensuring that all EPC Conditions have been satisfied and that other applicable City requirements have been met. A letter shall accompany the submittal, specifying all modifications that have been made to the site plan since the EPC hearing, including how the site plan has been modified to meet each of the EPC conditions. Unauthorized changes to this site plan, including before or after DRB final sign-off, may result in forfeiture of approvals.
- 2. Prior to application submittal to the DRB, the applicant shall meet with the staff planner to ensure that all conditions of approval are met.
- 3. If the Variance and/or the Conditional Use Permit are not approved by the Zoning Hearing Examiner (ZHE), this Site Development Plan for Building Permit shall meet all applicable regulations and shall be revised to reflect the requirements prior to sign-off by the Development Review Board (DRB). If the requirements cannot be met, the application shall be withdrawn.
- 4. Signage shall be pursuant to the Atrisco Business Park Signage Standards.
- 5. The Landscape Plan shall state the correct building square footage of 3082 square feet under Site Area Calculations.
- 6. Per Zoning Code 14-16-3-10 (E) (3), the Landscape Plan shall add "Vegetative Coverage Required (75%)" and "Vegetative Coverage Provided" calculations.
- 7. The Landscape Plan shall move shrubs from the western landscape strip to the front landscape strip where they will be more visible pursuant to the Atrisco Business Park Master Plan, Screening/Walls and Fences (page 4 of 10), which states that parking areas shall be screened with a minimum height of 4 feet.
- 8. The Landscape Plan shall replace the Pineleaf Penstemon with another shrub due to incompatibility with the City drought climate.
- 9. The Landscape Plan shall add one tree to the landscape strip on the southern property line. Per 14-16-3-10 (F) (1) (b) which states that no parking space may be more than 100-feet from a tree trunk, therefore, there needs to be at least one tree planted in the southern landscape strip.
- 10. The Landscape Plan shall rotate the plant schedule to be right-side up on for ease in going through the DRB process.
- 11. The shared access agreement with the adjacent property to the south shall be provided and recorded.
- 12. Conditions of Approval from the Transportation Development Department:
  - Developer is responsible for permanent improvements to the transportation facilities adjacent to the proposed development site plan, as required by the Development Review Board (DRB).
  - Site plan shall comply and be in accordance with all applicable City of Albuquerque requirements, including the Development Process Manual and current ADA criteria.