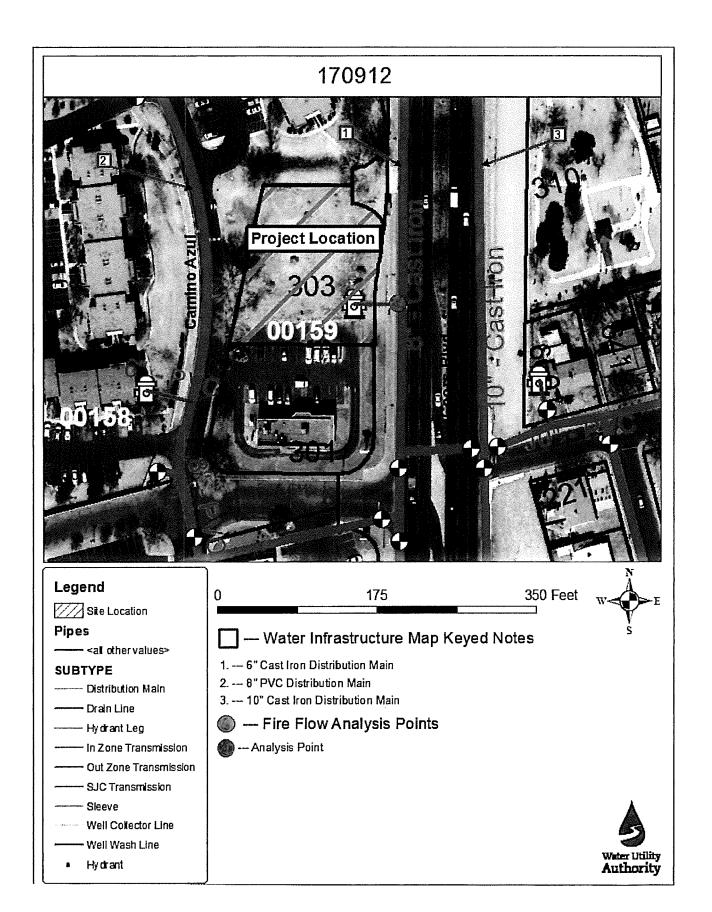

Existing Conditions: Water infrastructure in the area consists of the following:

- Six inch cast iron distribution main (project #10-190-76) along the west side of Coors Blvd.
- 10 inch cast iron distribution main (project #09-136-65) along the east side of Coors Blvd.
- Eight inch PVC distribution main (project #26-5543.81-97) along Camino Azul

Sanitary sewer infrastructure in the area consists of the following:

- Eight inch VCP collector line (project #10-190-76) along Coors Blvd.
- Eight inch PVC collector line (project #26-5543.81-97) along the north border of the property.

Water Service: New metered water service to the property can be provided via routine connection to the existing infrastructure indicated above. The request proposes service connections to the existing six inch waterline along the west side of Coors Blvd., which is acceptable. The lot is currently undeveloped, but if previous infrastructure improvements installed connections for future development, existing metered service and fire lines that will not be utilized are to be removed by shutting the valve near the distribution main and capping the line near the valve. For fire lines, the valve access shall be grouted and collar removed. Service is also contingent upon compliance with the Fire Marshal's instantaneous fire flow requirements. Water service will not be sold without adequate fire protection. Water service will only be sold in conjunction with sanitary sewer service.

trap upstream of the domestic private sewer connection prior to discharge into the public sanitary sewer lines.

**Fire Protection:** From the request for availability the instantaneous fire flow requirements for the project are 1500 gallons-per-minute and requires one fire hydrant. As modeled using InfoWater<sup>™</sup> computer software, the fire flow can be met. From the approved Fire One Plan, analysis was taken from fire hydrant 159 located adjacent to the site. Any changes to the proposed connection points shall be coordinated through Utility Development. All new required hydrants as well as their exact locations must be determined through the City of Albuquerque Fire Marshal's Office and verified through the Utility Development Office prior to sale of service. Please note that the engineer for the project is responsible for determining pressure losses and sizing of the private water line(s) downstream of the public water line to serve the proposed fire hydrants and/or fire suppression system.