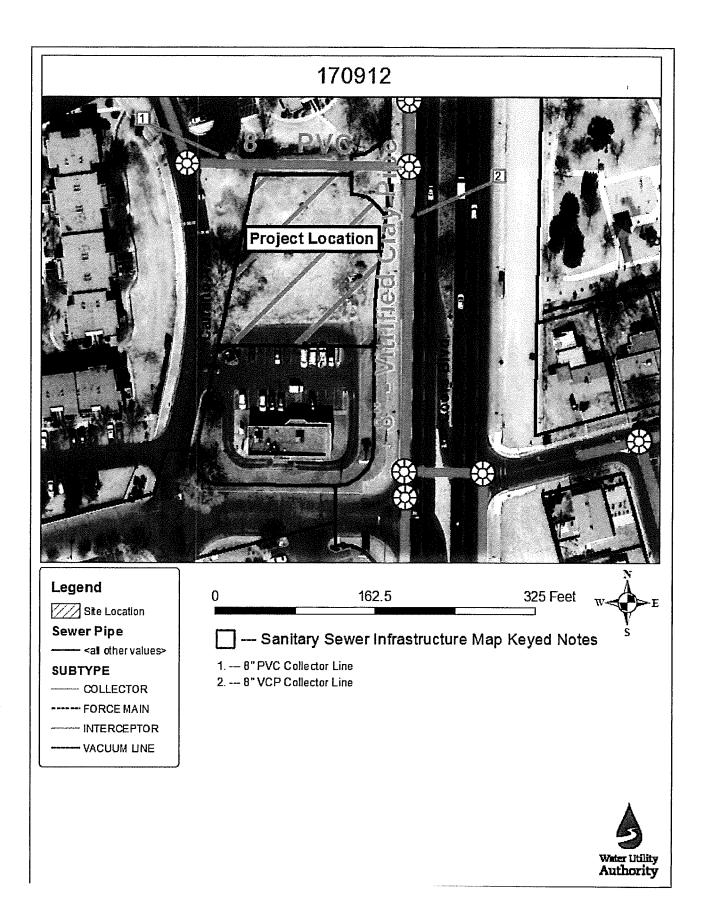

Sanitary sewer infrastructure in the area consists of the following:

- Eight inch VCP collector line (project #10-190-76) along Coors Blvd.
- Eight inch PVC collector line (project #26-5543.81-97) along the north border of the property.

**Sanitary Sewer Service** can be provided via routine connection to the existing eight inch collector along Coors Blvd. All food service establishments must install a grease

Mr. Vinney Perea Tierra West LLC November 6, 2017 Page 2