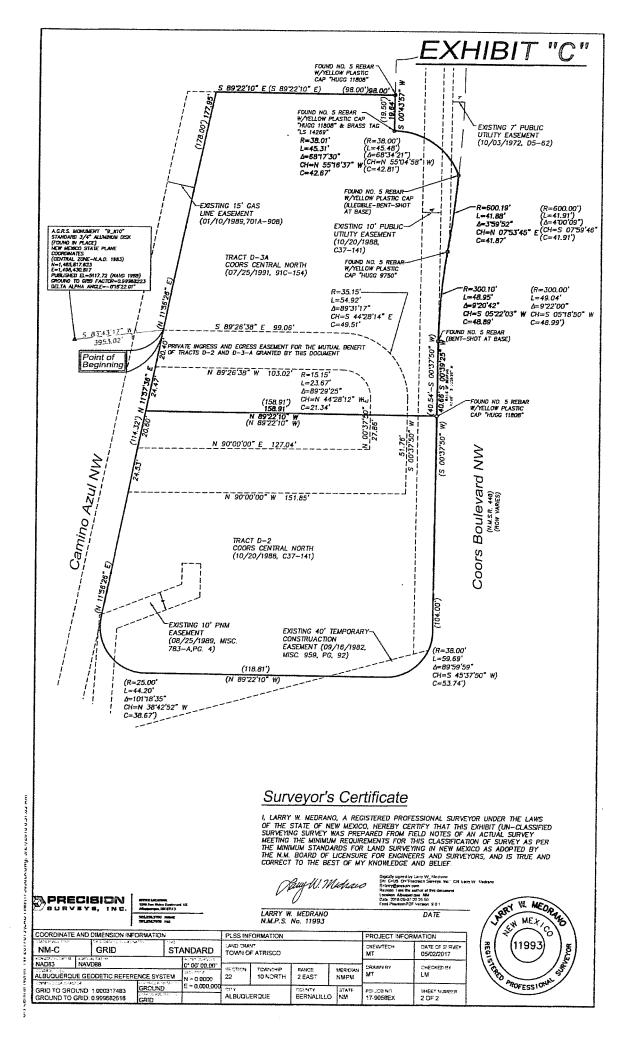

## Legal Description

A PRIVATE INGRESS AND EGRESS EASEMENT LYING WITHIN TRACT D-3A, COORS CENTRAL NORTH, AS THE SAME IS SHOWN AND DESIGNATED ON THE PLAT RECORDED ON JULY 25, 1991, IN VOLUME 91C, FOLIO 154, AND TRACT D-2, COORS CENTRAL NORTH, AS THE SAME IS SHOWN AND DESIGNATED ON THE PLAT RECORDED ON OCTOBER 20, 1988, IN VOLUME C37, FOLIO 141, SAID EASEMENT BEING MORE PARTICULARLY DESCRIBED BY N.M. STATE PLANE COORDINATE SYSTEM GRID BEARINGS (CENTRAL ZONE NAD 83) AND GROUND DISTANCES (U.S. SURVEY FOOT) AS FOLLOWS:

BEGINNING AT THE NORTHWEST CORNER OF SAID EASEMENT LYING ON THE WESTERLY PROPERTY LINE OF TRACT D-3A, FROM WHENCE A TIE TO A.G.R.S. MONUMENT "9\_K10" BEARS S 83° 43' 17" W, A DISTANCE OF 3,953.02 FEET;

THENCE FROM SAID POINT OF BEGINNING, LEAVING SAID WEST PROPERTY LINE, S 89°26'38" E, A DISTANCE OF 99.06 FEET TO A POINT OF CURVATURE;

THEN ALONG A NON-TANGENT CURVE TO THE RIGHT, HAVING AN ARC LENGTH OF 54.92 FEET, A RADIUS OF 35.15 FEET, A DELTA ANGLE OF 89°31'17", A CHORD BEARING OF S 44°28'14" E, AND A CHORD LENGTH OF 49.51 FEET;

THENCE S 00°37'50" W, A DISTANCE OF 51.76 FEET TO THE SOUTHEAST CORNER OF DESCRIBED EASEMENT;

THENCE N 90°00'00" W, A DISTANCE OF 151.85 FEET TO THE SOUTHWEST CORNER OF DESCRIBED EASEMENT;

THENCE N 11°57'36" W, A DISTANCE OF 24.53 FEET TO AN ANGLE POINT;

THENCE N 90°00'00" E, A DISTANCE OF 127.04 FEET TO AN ANGLE POINT;

THENCE N 00°37'50" E, A DISTANCE OF 27.86 FEET TO AN ANGLE POINT;

THENCE ALONG A NON-TANGENT CURVE TO THE LEFT, HAVING AN ARC LENGTH OF 23.67 FEET, A RADIUS OF 15.15 FEET, A DELTA ANGLE OF 89°29'25", A CHORD BEARING OF N 44°28'12" W, AND A CHORD LENGTH OF 21.34 FEET;

THENCE N 89°26'38" W, A DISTANCE OF 103.02 FEET TO AN ANGLE POINT;

THEN N 11°57'36" E, A DISTANCE OF 20.40 FEET TO THE POINT OF BEGINNING, CONTAINING 0.1596 ACRES (6,954 SQUARE FEET), MORE OR LESS, ALL AS SHOWN ON THE ATTACHED EXHIBIT "A".