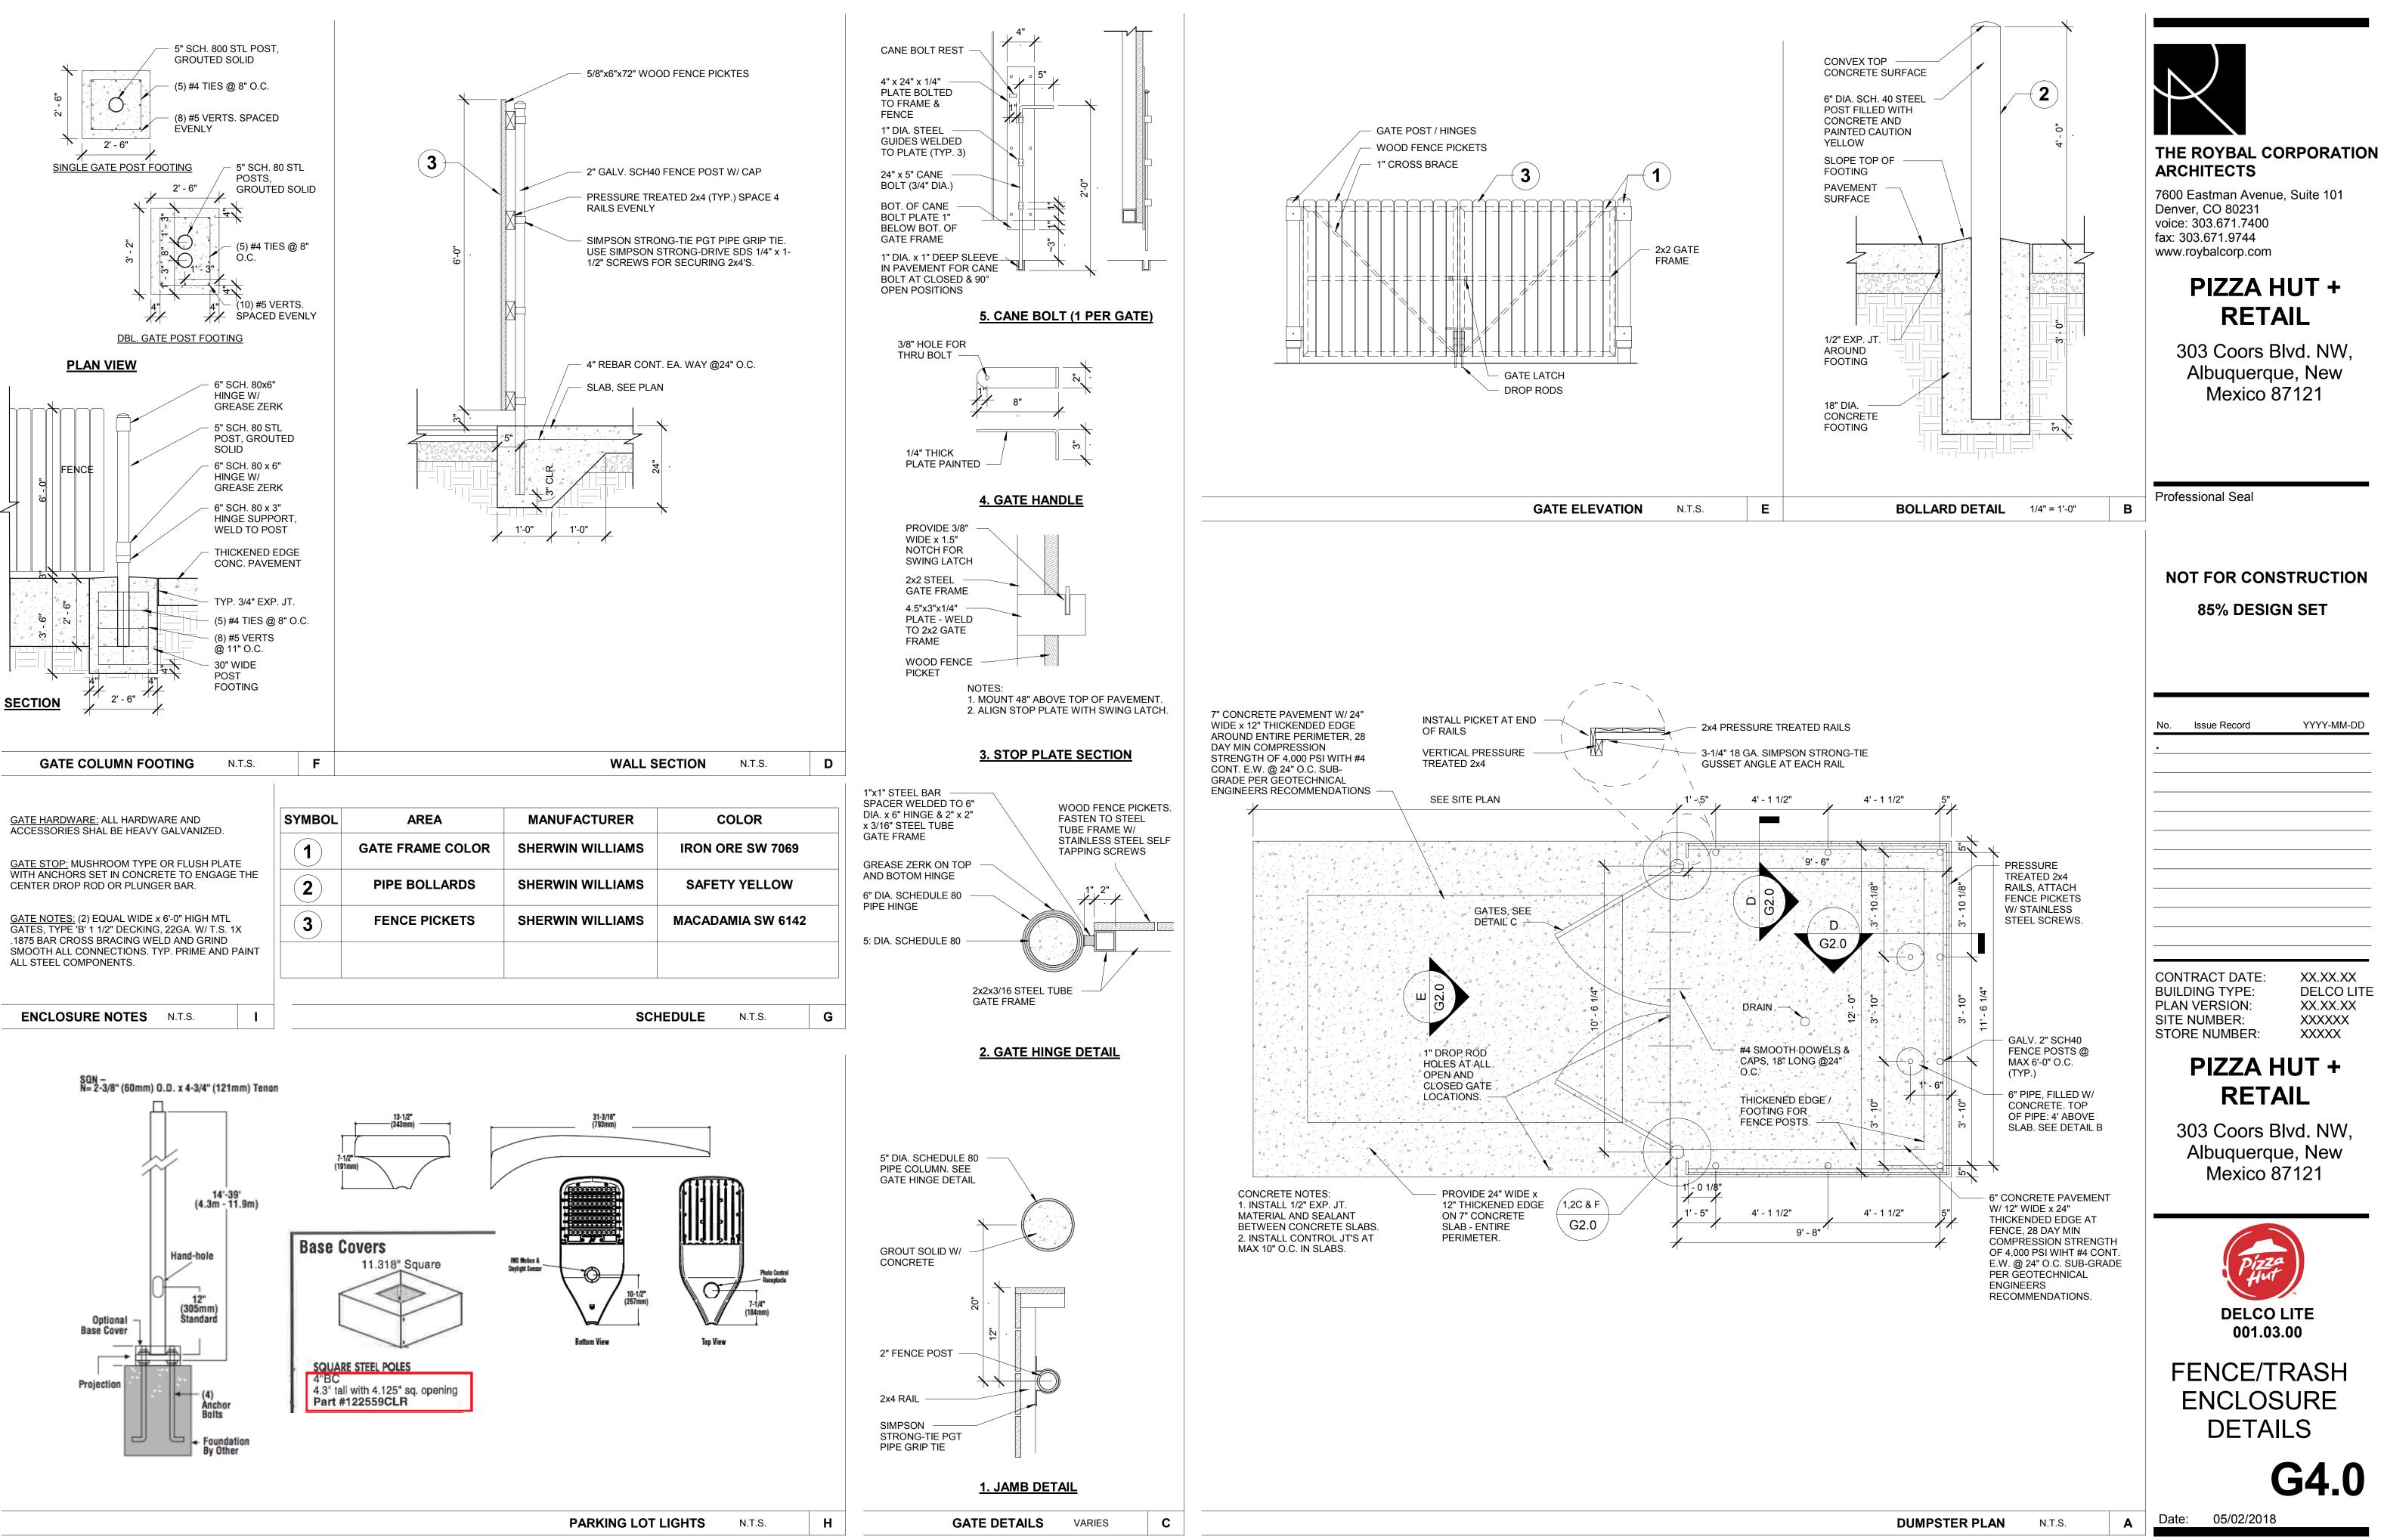

15. Conditions of Approval from the Solid Waste Management Department:

 All New/Proposed Refuse Enclosures Must Be Built to COA Minimum Requirements. Clarify if Proposed Enclosure Wall Material (Plastic Composite) is Flame Retardant. Clarify the Size of New/Proposed Refuse Enclosure, Site Plan (Pg. C1) Indicates Single Enclosure, But (Pg. G2.0) Indicates Specs. For a Double Enclosure.