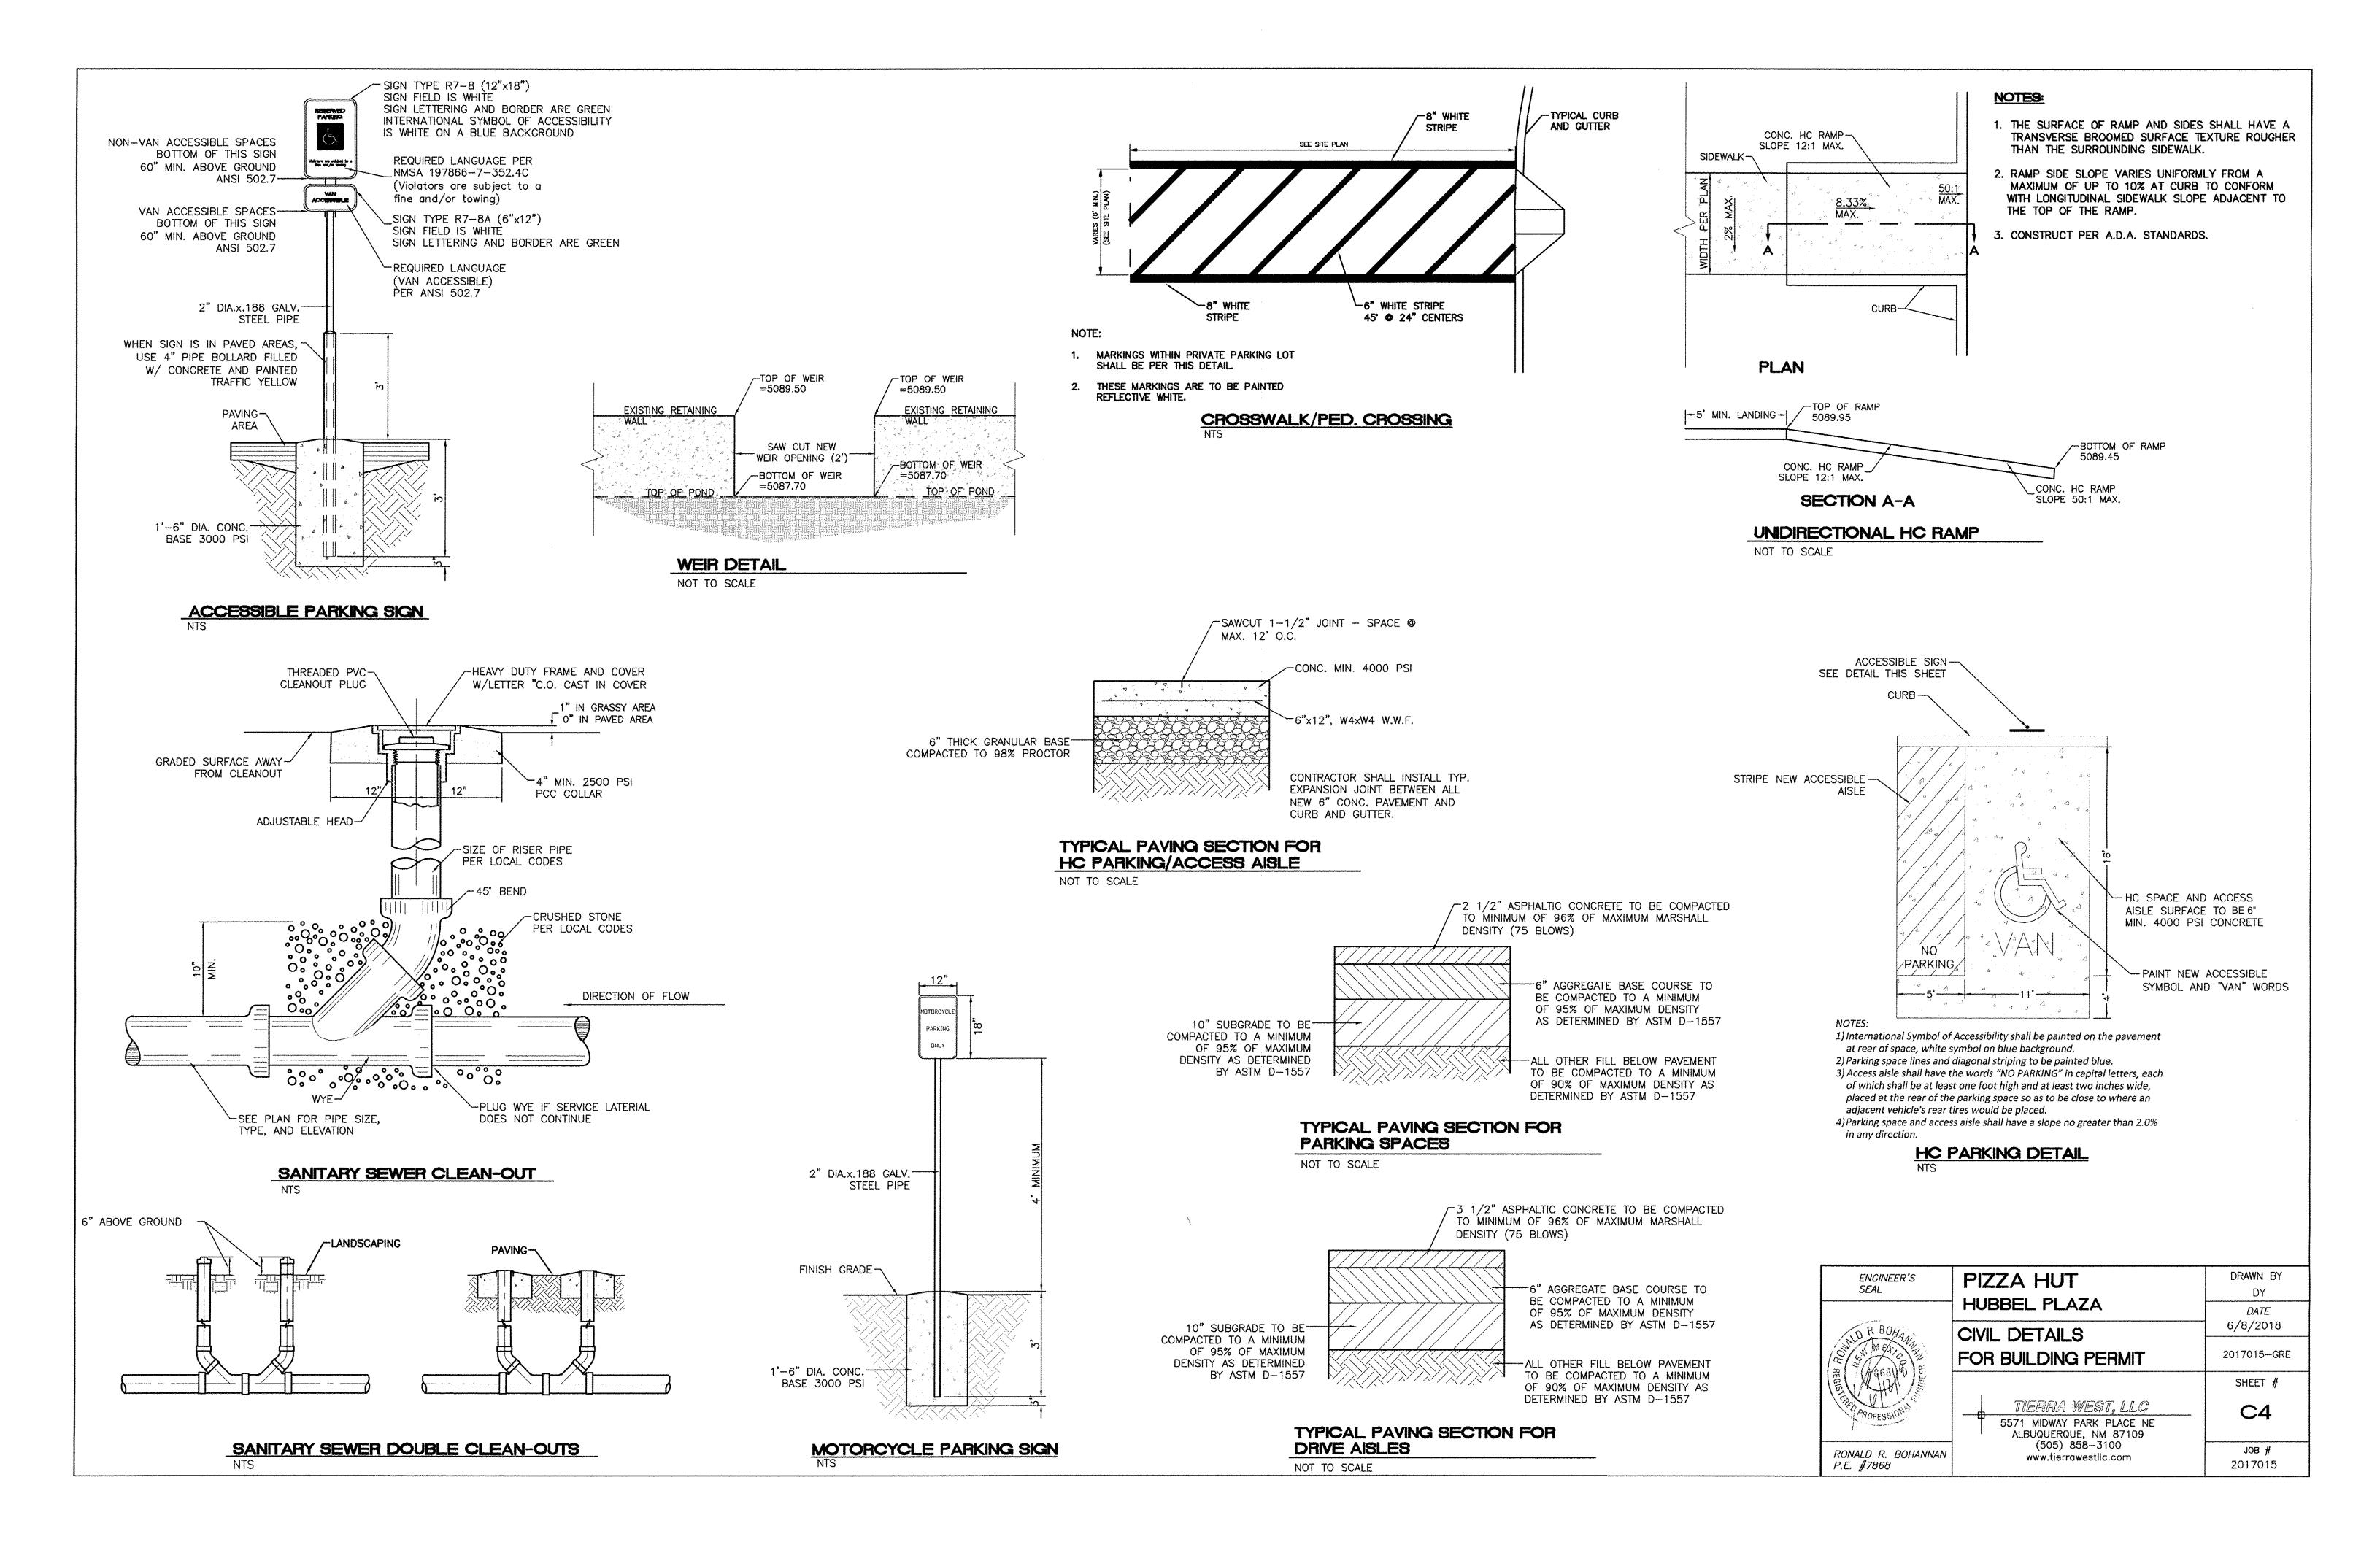

OFFICIAL NOTICE OF DECISION Project #1001440 November 9, 2017 Page 5 of 8

The following comments need to be addressed prior to DRB:

- One-way vehicular paths require pavement directional signage and a posted "Do Not Enter" sign at the point of egress. Please show detail and location of posted signs.
- The ADA accessible parking sign must have the required language per 66-7-352.4C NMSA 1978 "Violators Are Subject to a Fine and/or Towing." Please call out detail and location of HC signs.
- The ADA access aisles shall have the words "NO PARKING" in capital letters, each of which shall be at least one foot high and at least two inches wide, placed at the rear of the parking space so as to be close to where an adjacent vehicle's rear tire would be placed. (66-1-4.1.B NMSA 1978)
- Please include a copy of your shared access agreement with the adjacent property owner.
- Sidewalks will be required on the property frontage at DRB. No objection to the request.