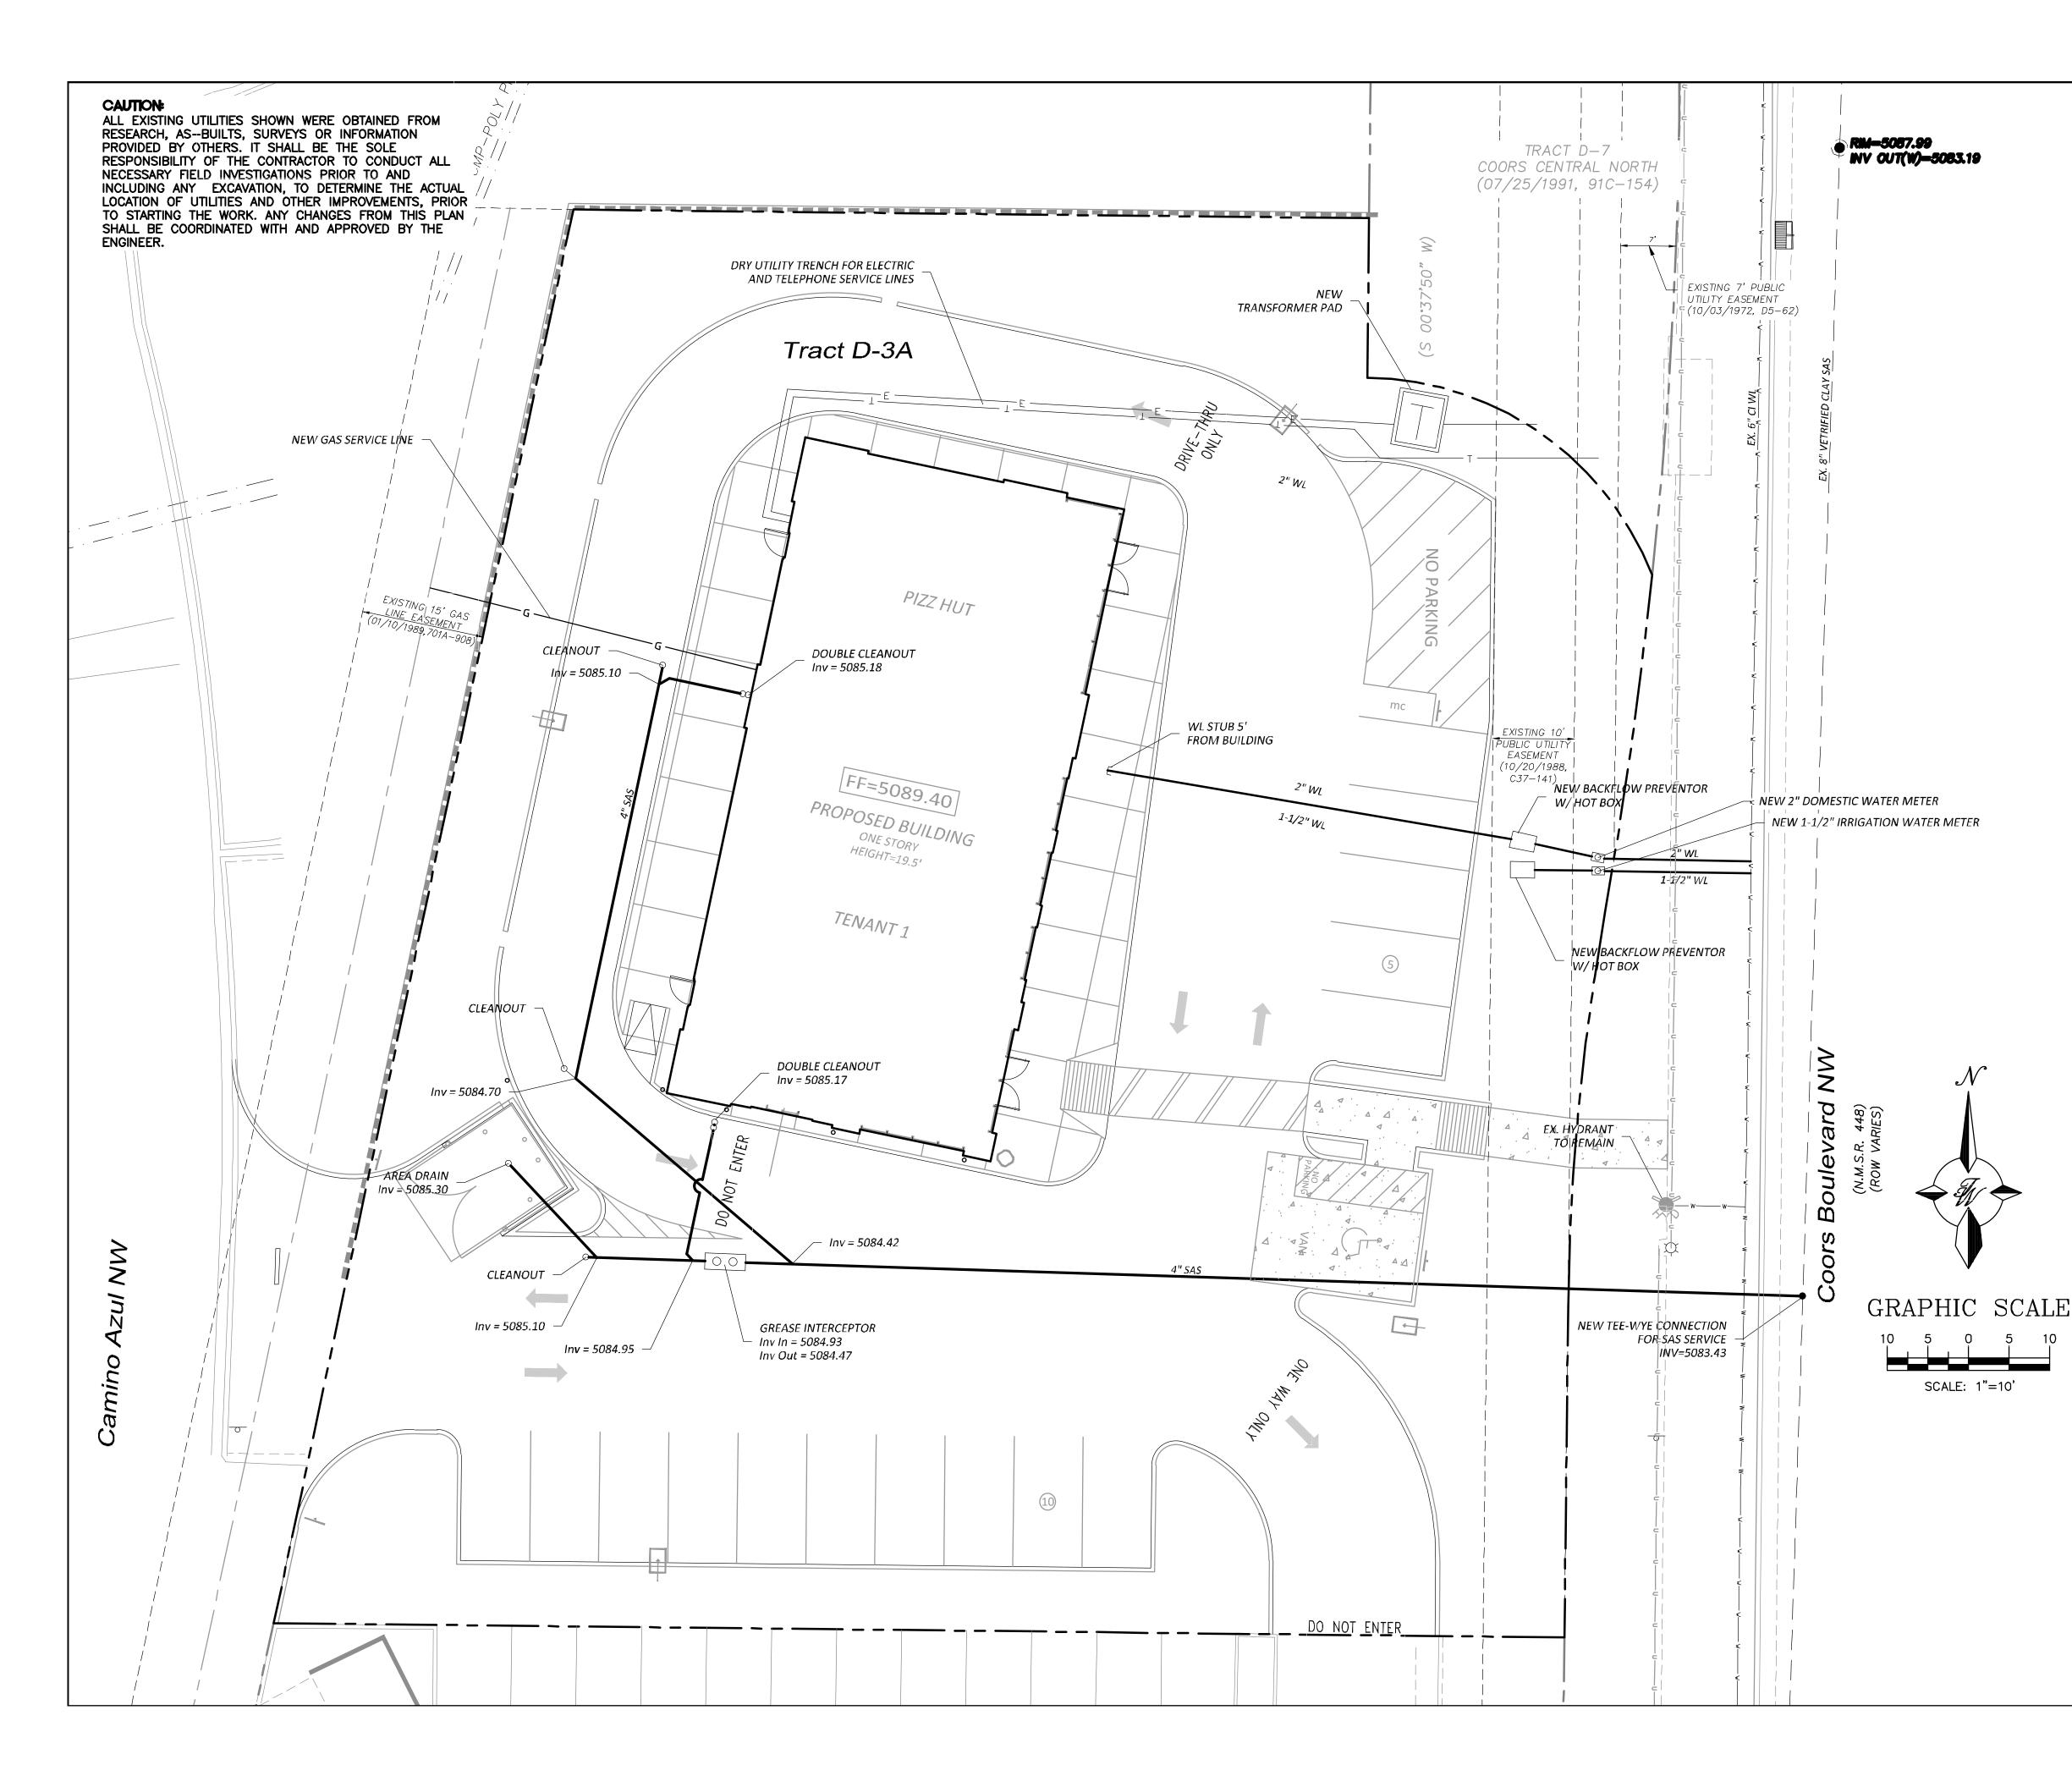

Existing Conditions: Water infrastructure in the area consists of the following:

- Six inch cast iron distribution main (project #10-190-76) along the west side of Coors Blvd.
- 10 inch cast iron distribution main (project #09-136-65) along the east side of Coors Blvd.
- Eight inch PVC distribution main (project #26-5543.81-97) along Camino Azul

Sanitary sewer infrastructure in the area consists of the following:

- Eight inch VCP collector line (project #10-190-76) along Coors Blvd.
- Eight inch PVC collector line (project #26-5543.81-97) along the north border of the property.

Water Service: New metered water service to the property can be provided via routine connection to the existing infrastructure indicated above. The request proposes service connections to the existing six inch waterline along the west side of Coors Blvd., which is acceptable. The lot is currently undeveloped, but if previous infrastructure improvements installed connections for future development, existing metered service and fire lines that will not be utilized are to be removed by shutting the valve near the distribution main and capping the line near the valve. For fire lines, the valve access shall be grouted and collar removed. Service is also contingent upon compliance with the Fire Marshal's instantaneous fire flow requirements. Water service will not be sold without adequate fire protection. Water service will only be sold in conjunction with sanitary sewer service.

**Sanitary Sewer Service** can be provided via routine connection to the existing eight inch collector along Coors Blvd. All food service establishments must install a grease

Mr. Vinney Perea Tierra West LLC November 6, 2017 Page 2

trap upstream of the domestic private sewer connection prior to discharge into the public sanitary sewer lines.

**Fire Protection:** From the request for availability the instantaneous fire flow requirements for the project are 1500 gallons-per-minute and requires one fire hydrant. As modeled using InfoWater<sup>™</sup> computer software, the fire flow can be met. From the approved Fire One Plan, analysis was taken from fire hydrant 159 located adjacent to the site. Any changes to the proposed connection points shall be coordinated through Utility Development. All new required hydrants as well as their exact locations must be determined through the City of Albuquerque Fire Marshal's Office and verified through the Utility Development Office prior to sale of service. Please note that the engineer for the project is responsible for determining pressure losses and sizing of the private water line(s) downstream of the public water line to serve the proposed fire hydrants and/or fire suppression system.