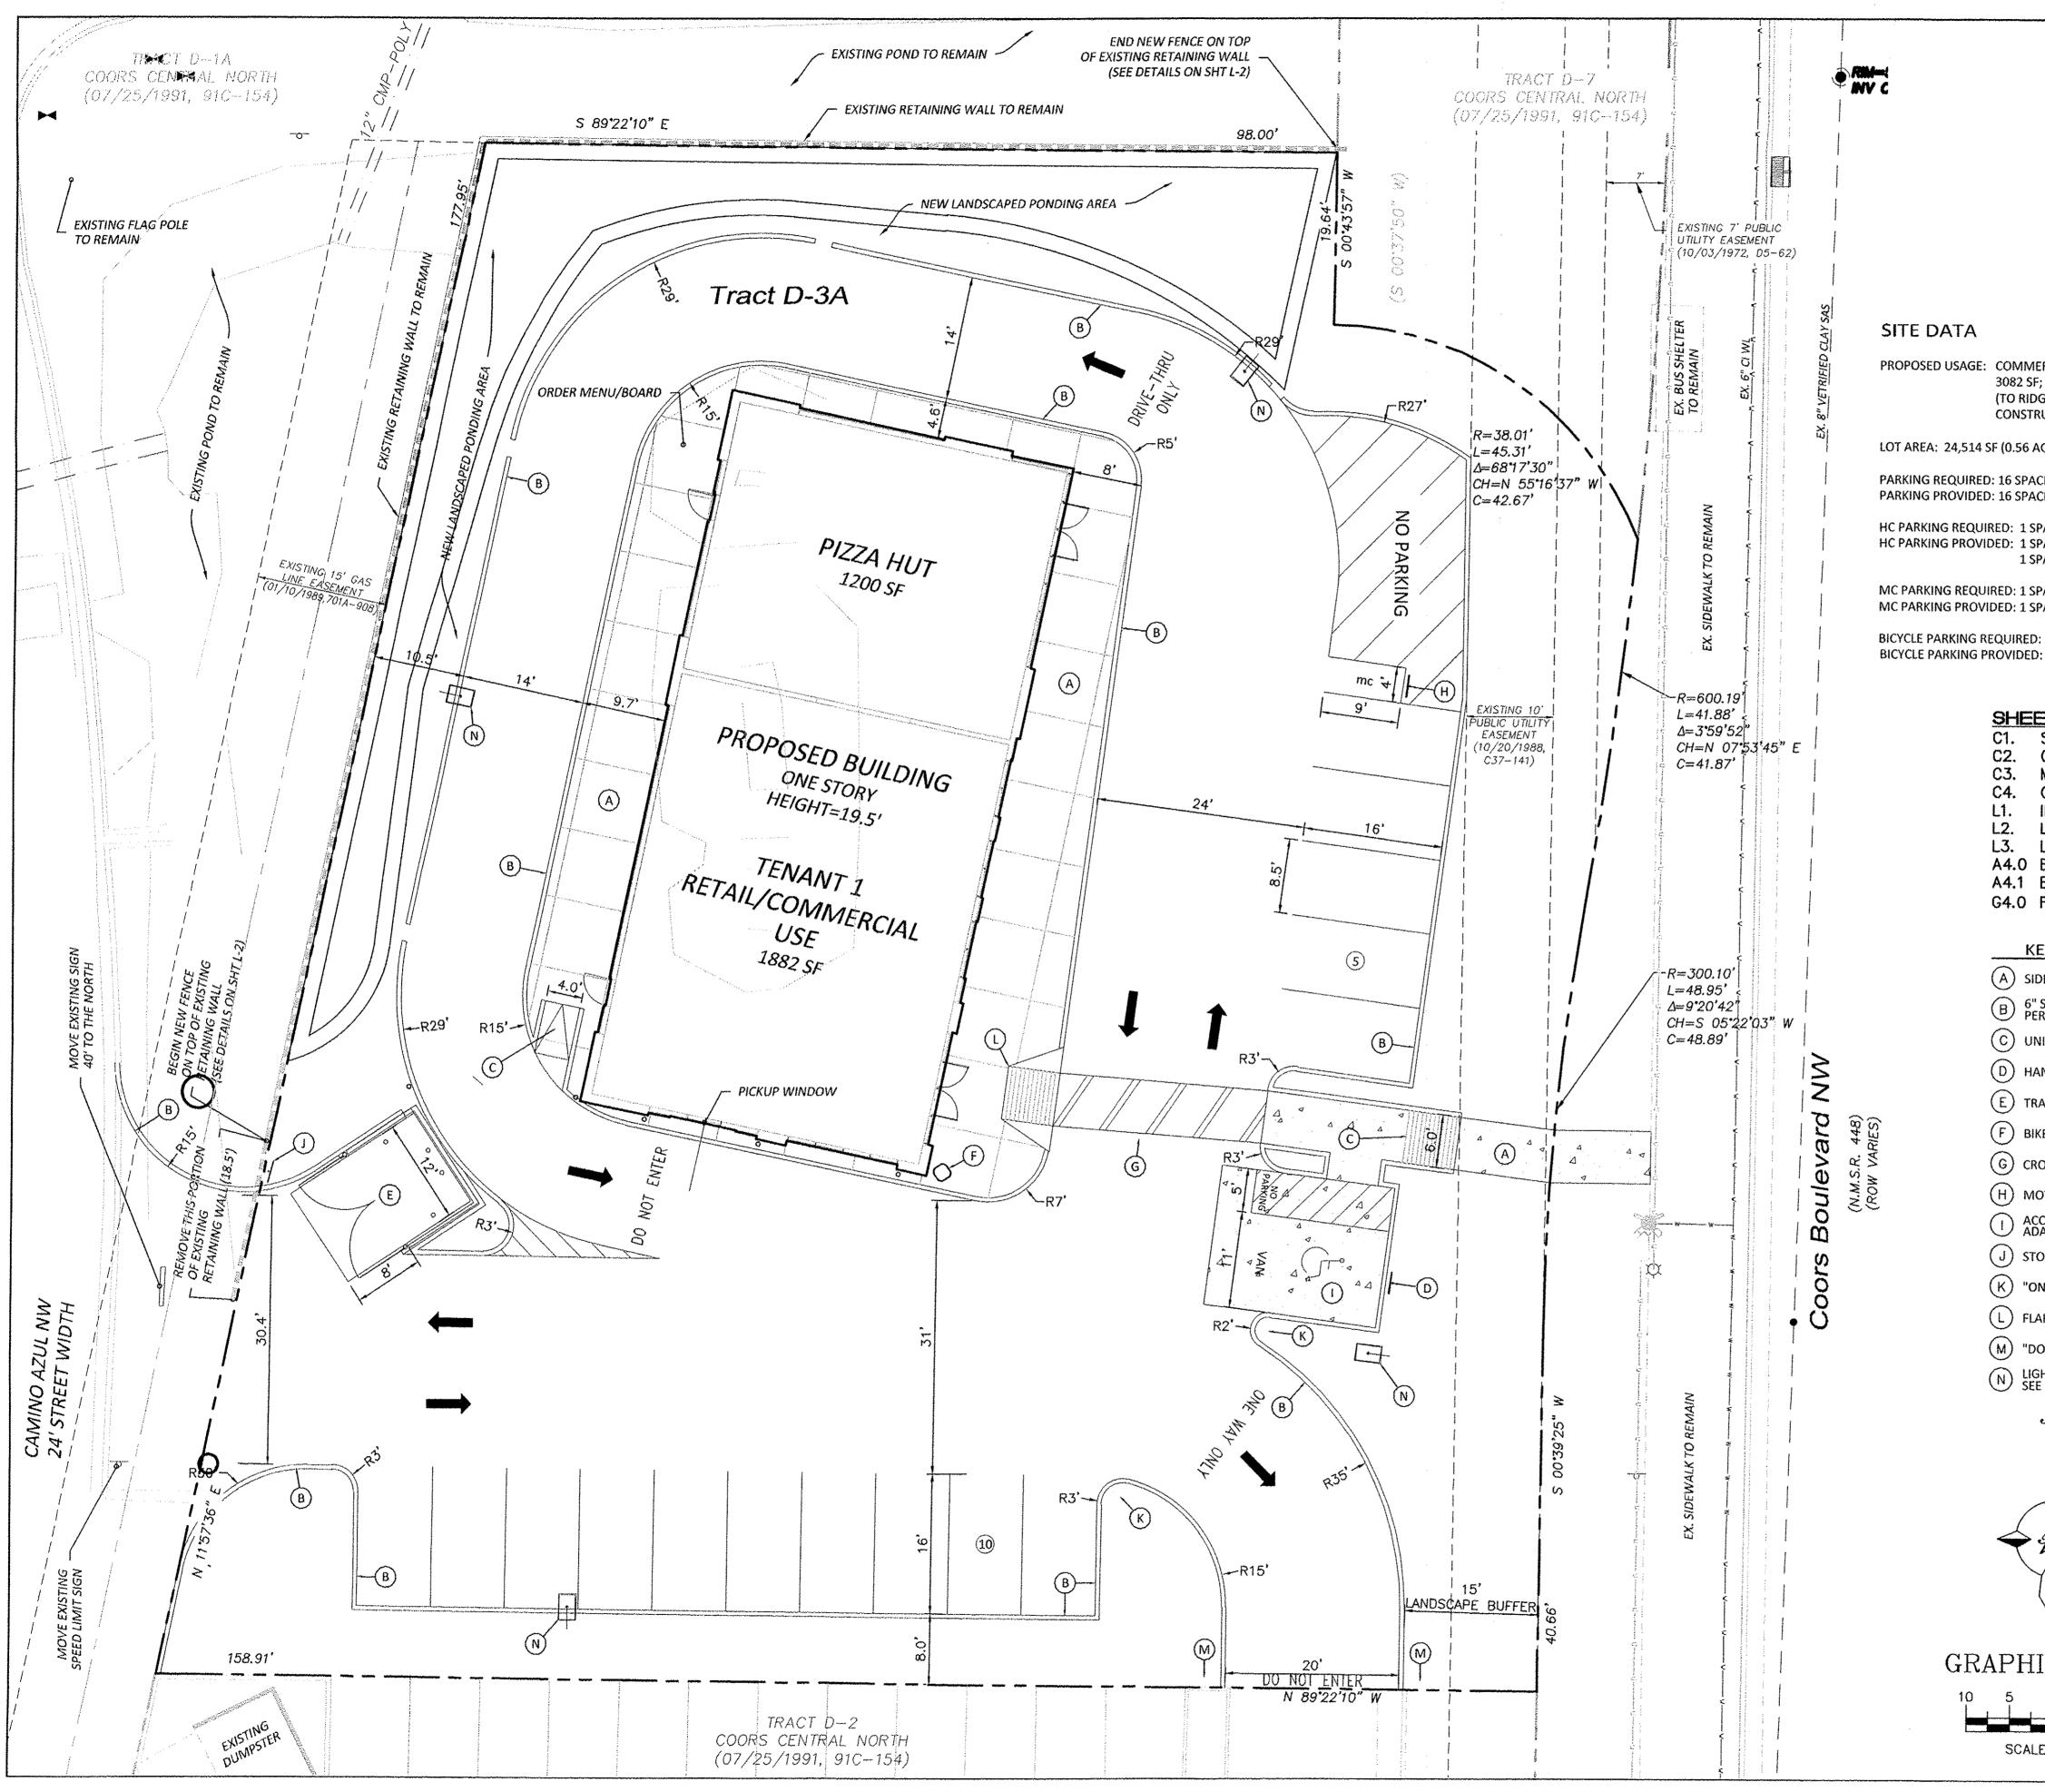

#### **LEGAL DESCRIPTION:**

The above action for all or a portion of Tract D-3A, Coors Central North, zoned SU-1 for Planned Industrial Park, located on the northeast corner of Coors Blvd. NW and Avalon Rd. NW, containing approximately 0.6 acre. (K-10) Staff Planner: Cheryl Somerfeldt

2. The purpose of the request is to construct a single-story 3,082 square foot building with the northern www.cabq.gotenant space holding a Pizza Hut with delivery/carry-out service, and the second unassigned tenant space holding a future restaurant with a drive-up service window.

- 3. The subject site is zoned SU-1 for Planned Industrial Park (IP uses). Retail or restaurant is a permitted use. A drive-up service window is a conditional use in the IP zone; therefore, the applicant has a concurrent application for a Conditional Use Permit from the Zoning Hearing Examiner (ZHE) for the proposed drive-up service window, which must be approved prior to implementing the proposed project as designed.
- 4. The applicant has a concurrent application for a Variance from the Zoning Hearing Examiner (ZHE) from the 20-foot required landscape buffer between an industrial zone and a residential zone within the Atrisco Business Park Master Development Plan, which must be approved prior to implementing the project as designed.

#### **CONDITIONS OF APPROVAL**

- 1. The EPC delegates final sign-off authority of this site development plan to the Development Review Board (DRB). The DRB is responsible for ensuring that all EPC Conditions have been satisfied and that other applicable City requirements have been met. A letter shall accompany the submittal, specifying all modifications that have been made to the site plan since the EPC hearing, including how the site plan has been modified to meet each of the EPC conditions. Unauthorized changes to this site plan, including before or after DRB final sign-off, may result in forfeiture of approvals.
- 2. Prior to application submittal to the DRB, the applicant shall meet with the staff planner to ensure that all conditions of approval are met.
- 3. If the Variance and/or the Conditional Use Permit are not approved by the Zoning Hearing Examiner (ZHE), this Site Development Plan for Building Permit shall meet all applicable regulations and shall be revised to reflect the requirements prior to sign-off by the Development Review Board (DRB). If the requirements cannot be met, the application shall be withdrawn.
- 4. Signage shall be pursuant to the Atrisco Business Park Signage Standards.
- 5. The Landscape Plan shall state the correct building square footage of 3082 square feet under Site Area Calculations.
- 6. Per Zoning Code 14-16-3-10 (E) (3), the Landscape Plan shall add "Vegetative Coverage Required (75%)" and "Vegetative Coverage Provided" calculations.
- 7. The Landscape Plan shall move shrubs from the western landscape strip to the front landscape strip where they will be more visible pursuant to the Atrisco Business Park Master Plan, Screening/Walls and Fences (page 4 of 10), which states that parking areas shall be screened with a minimum height of 4 feet.
- 8. The Landscape Plan shall replace the Pineleaf Penstemon with another shrub due to incompatibility with the City drought climate.
- 9. The Landscape Plan shall add one tree to the landscape strip on the southern property line. Per 14-16-3-10 (F) (1) (b) which states that no parking space may be more than 100-feet from a tree trunk, therefore, there needs to be at least one tree planted in the southern landscape strip.
- 10. The Landscape Plan shall rotate the plant schedule to be right-side up on for ease in going through the DRB process.
- 11. The shared access agreement with the adjacent property to the south shall be provided and recorded.
- 12. Conditions of Approval from the Transportation Development Department:
  - Developer is responsible for permanent improvements to the transportation facilities adjacent to the proposed development site plan, as required by the Development Review Board (DRB).
  - Site plan shall comply and be in accordance with all applicable City of Albuquerque requirements, including the Development Process Manual and current ADA criteria.

OFFICIAL NOTICE OF DECISION Project #1001440 November 9, 2017 Page 5 of 8

The following comments need to be addressed prior to DRB:

- One-way vehicular paths require pavement directional signage and a posted "Do Not Enter" sign at the point of egress. Please show detail and location of posted signs.
- The ADA accessible parking sign must have the required language per 66-7-352.4C NMSA 1978 "Violators Are Subject to a Fine and/or Towing." Please call out detail and location of HC signs.
- The ADA access aisles shall have the words "NO PARKING" in capital letters, each of which shall be at least one foot high and at least two inches wide, placed at the rear of the parking space so as to be close to where an adjacent vehicle's rear tire would be placed. (66-1-4.1.B NMSA 1978)
- Please include a copy of your shared access agreement with the adjacent property owner.
- Sidewalks will be required on the property frontage at DRB. No objection to the request.