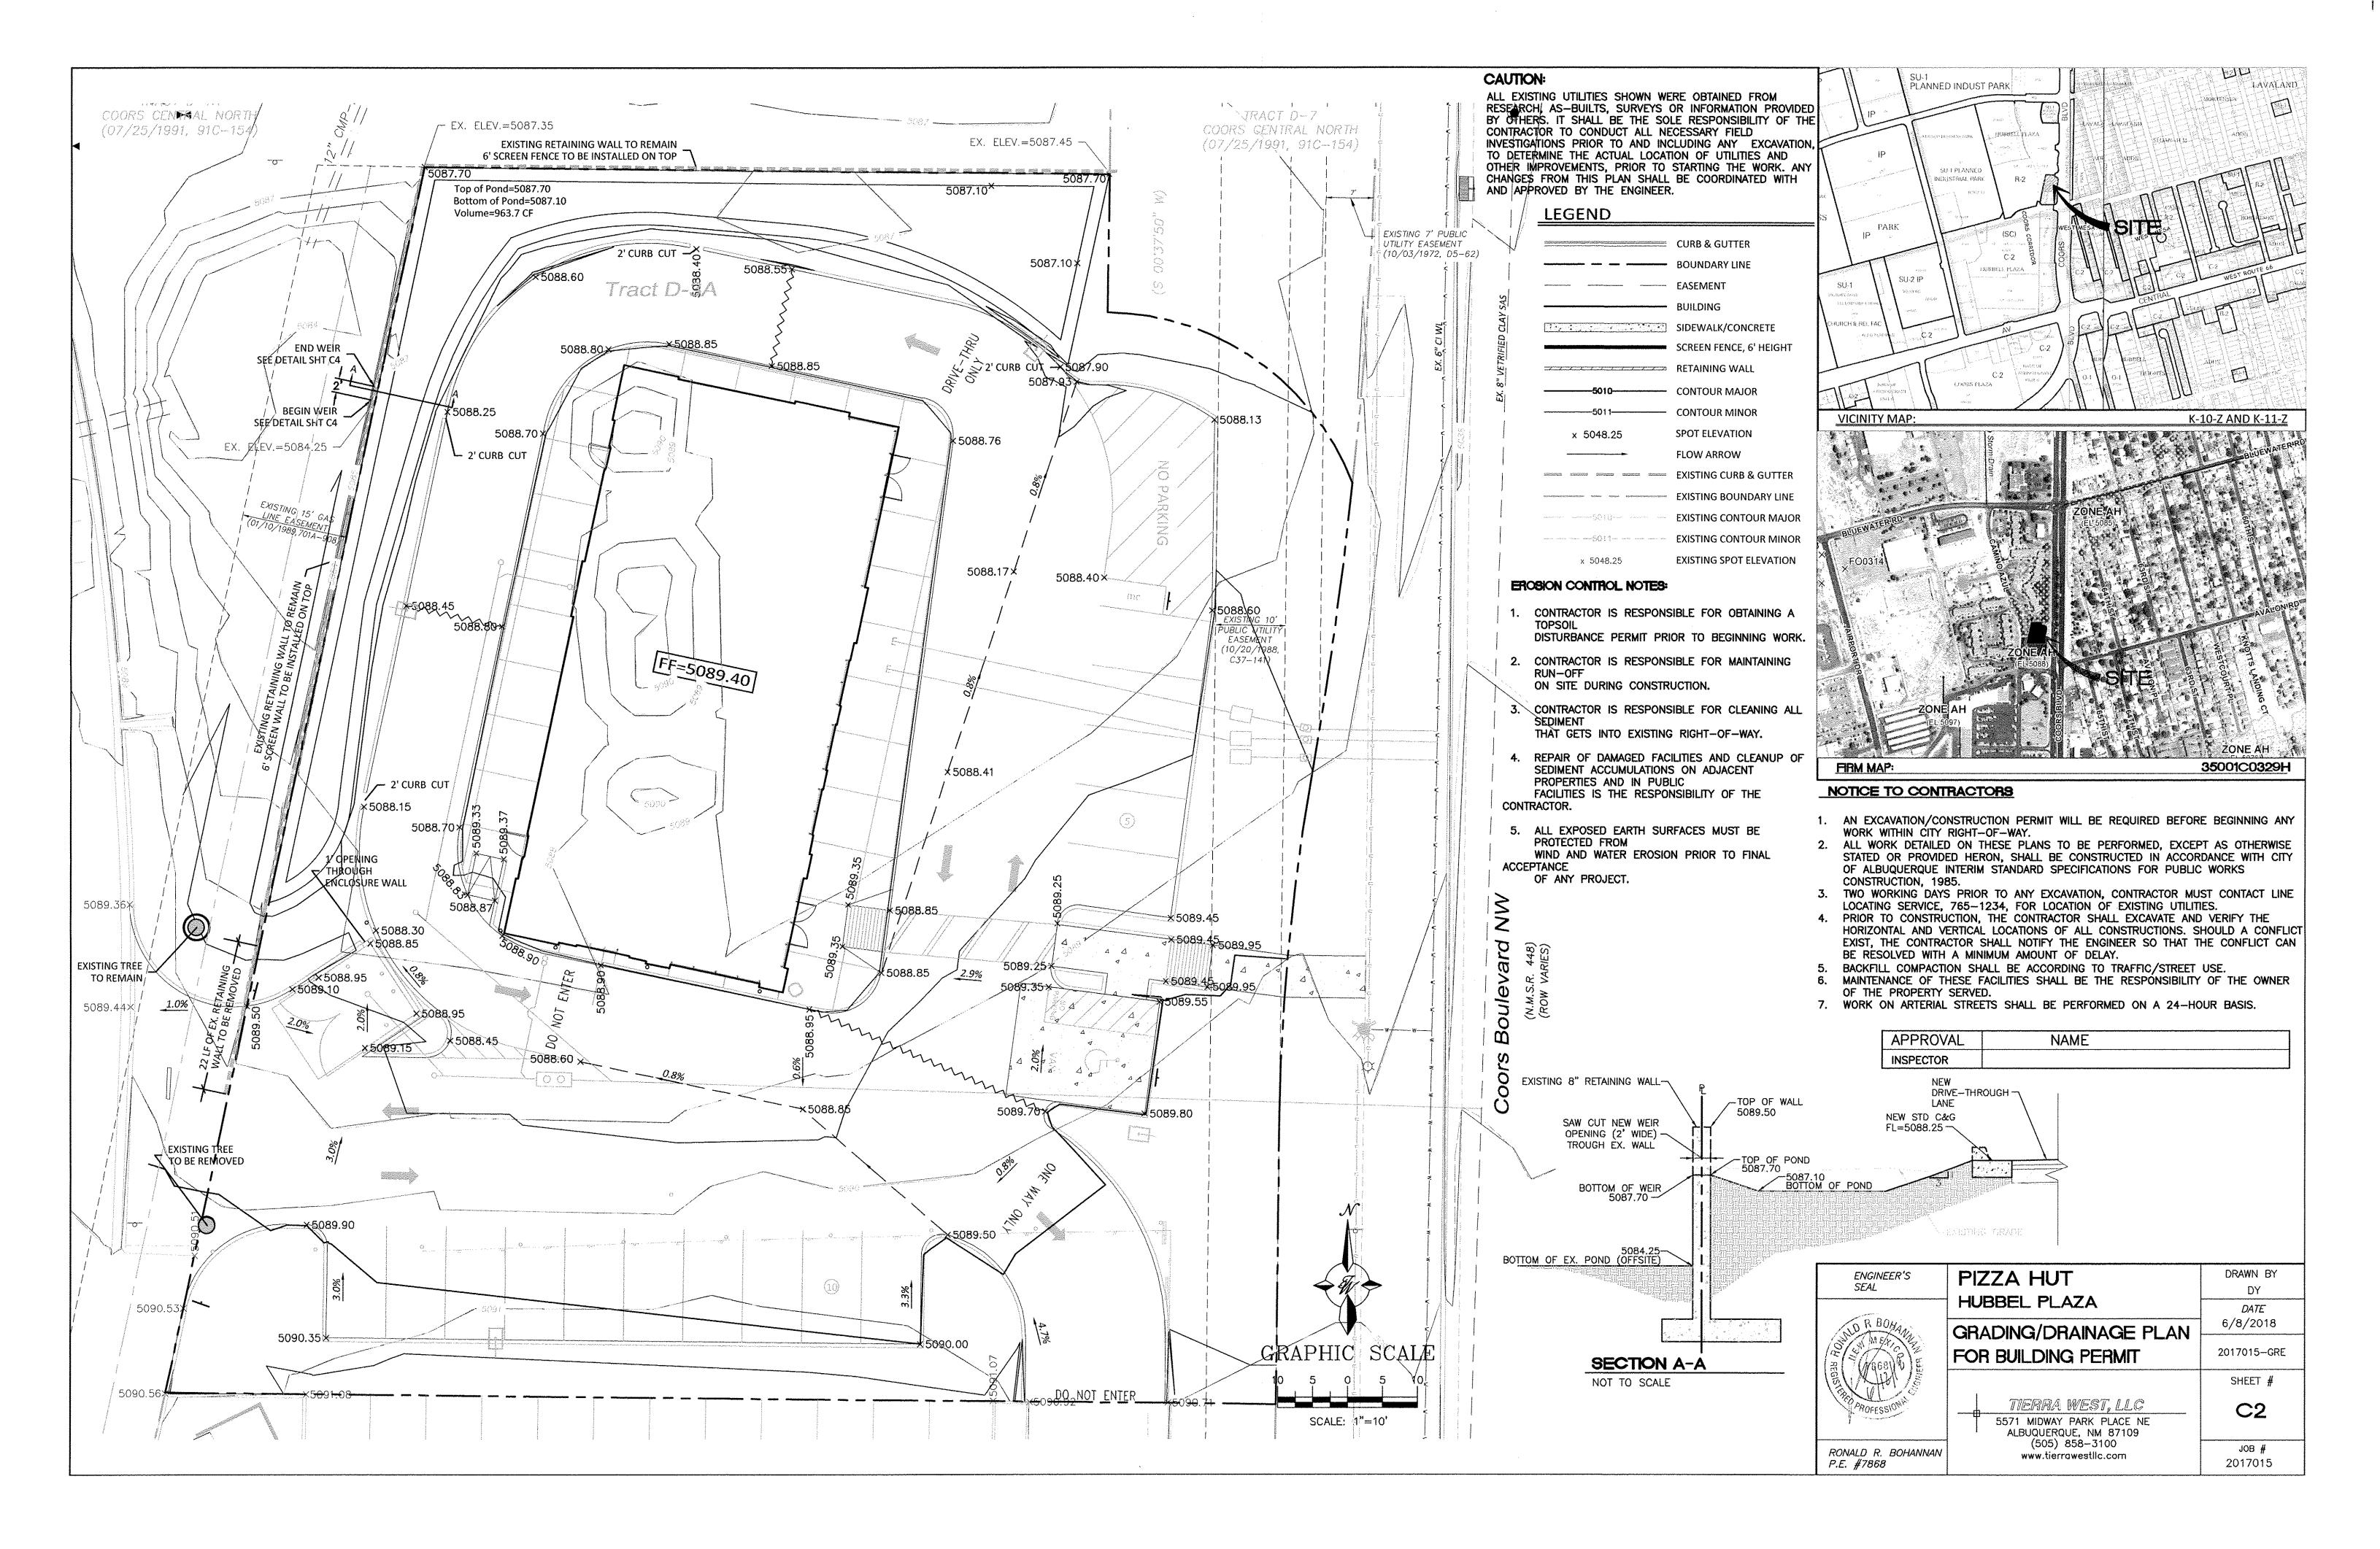

13. Conditions of Approval from the Hydrology Development Department:

- This project will require a Grading and Drainage Plan addressing the below criteria, the criteria stated in the Development Process Manual, and the design guidelines in Standard Specifications when developing this property. Hydrology Engineer: Renee Brissette, PE CFM
- Beyond 1 0' of a structure, all landscape beds to be depressed below grade. Within 1 0', runoff shall be directed away from the structure.
- All new development projects shall manage the runoff from precipitation which occurs during the 90th Percentile Storm Events, referred to as the "first flush." The Site Plan/Drainage Plan must indicate all areas and mechanisms intended to capture the first flush. For volume calculations, the 90th Percentile storm event is 0.44 inches. For Land Treatment D the initial abstraction is 0.1 ", therefore the first flush volume should be based on 0.44"-0.1 "=0.34" and only consider the impervious areas.
  - State how the first flush will be retained and provide supporting calculations
  - State the area of Land Treatment D on the plan
- The applicant may request a pre-design meeting with the Hydrology Section; a Conceptual Grading and Drainage plan or site plan should be included. Contact either Dana Peterson (dpeterson@cabg.gov) or Renee Brissette (rbri ssette@cabg.gov) to set up a pre-design meeting.
- The engineer should research the Master Drainage Plan and/or adjacent sites -essentially practice due diligence prior to meeting. Conceptual Grading and Drainage plans should reference the master drainage plan or other sources that indicate the intended drainage for that area. The applicant should provide excerpts from the supporting documents and/or grading plans.
  - Final Drainage Reports should have an appendix with all supporting documentation.
- When determining allowable discharge from a site:
  - Downstream Capacity is the determining criteria for allowable discharge; historic discharge has no relevance.

- If a Master Drainage Report planned an allowable discharge for a site, determine if the basis for that discharge is still valid or if conditions have since changed.
- If discharging to the street, determine if the street has capacity. Also determine if the storm drain has capacity.
- If discharging to the back of inlets, determine if doing so will still provide capacity for the discharge from the street.
- All flows must enter a water quality pond/swale before leaving the site or entering the public storm sewer system.

#### RE: Pizza Hut – Coors Blvd & Avalon Rd Grading and Drainage Plan Engineer's Stamp Date: 06/12/18 Hydrology File: K10D020D

Dear Mr. Bohannan:

## PO Box1293 Based upon the information provided in your submittal received 06/13/2018, the Grading Plan is approved for Building Permit.

Albuquerque Please attach a copy of this approved plan in the construction sets for Building Permit processing. Also once the grading is complete, a pad certification will be required.

Please provide a Private Facility Drainage Covenant per Chapter 17 of the DPM for first flush pond prior to Permanent Release of Occupancy. Please submit this on the 4th floor of Plaza de Sol. A \$25 fee will be required.