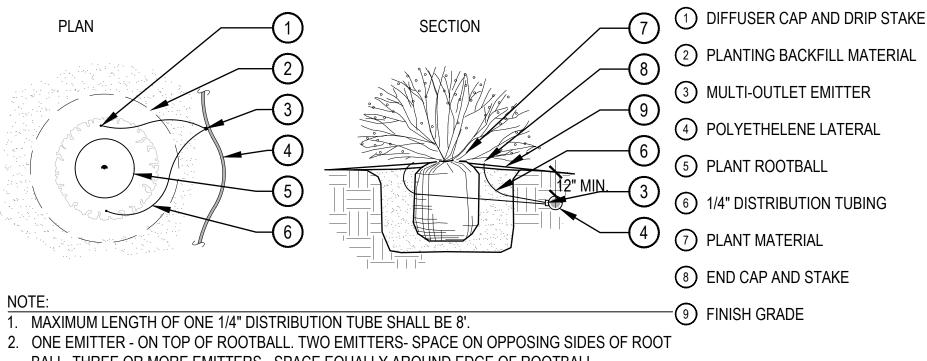

#### **CONDITIONS OF APPROVAL**

- 1. The EPC delegates final sign-off authority of this site development plan to the Development Review Board (DRB). The DRB is responsible for ensuring that all EPC Conditions have been satisfied and that other applicable City requirements have been met. A letter shall accompany the submittal, specifying all modifications that have been made to the site plan since the EPC hearing, including how the site plan has been modified to meet each of the EPC conditions. Unauthorized changes to this site plan, including before or after DRB final sign-off, may result in forfeiture of approvals.
- 2. Prior to application submittal to the DRB, the applicant shall meet with the staff planner to ensure that all conditions of approval are met.
- 3. If the Variance and/or the Conditional Use Permit are not approved by the Zoning Hearing Examiner (ZHE), this Site Development Plan for Building Permit shall meet all applicable regulations and shall be revised to reflect the requirements prior to sign-off by the Development Review Board (DRB). If the requirements cannot be met, the application shall be withdrawn.
- 4. Signage shall be pursuant to the Atrisco Business Park Signage Standards.
- 5. The Landscape Plan shall state the correct building square footage of 3082 square feet under Site Area Calculations.
- 6. Per Zoning Code 14-16-3-10 (E) (3), the Landscape Plan shall add "Vegetative Coverage Required (75%)" and "Vegetative Coverage Provided" calculations.
- 7. The Landscape Plan shall move shrubs from the western landscape strip to the front landscape strip where they will be more visible pursuant to the Atrisco Business Park Master Plan, Screening/Walls and Fences (page 4 of 10), which states that parking areas shall be screened with a minimum height of 4 feet.
- 8. The Landscape Plan shall replace the Pineleaf Penstemon with another shrub due to incompatibility with the City drought climate.
- 9. The Landscape Plan shall add one tree to the landscape strip on the southern property line. Per 14-16-3-10 (F) (1) (b) which states that no parking space may be more than 100-feet from a tree trunk, therefore, there needs to be at least one tree planted in the southern landscape strip.
- 10. The Landscape Plan shall rotate the plant schedule to be right-side up on for ease in going through the DRB process.
- 11. The shared access agreement with the adjacent property to the south shall be provided and recorded.
- 12. Conditions of Approval from the Transportation Development Department:
  - Developer is responsible for permanent improvements to the transportation facilities adjacent to the proposed development site plan, as required by the Development Review Board (DRB).
  - Site plan shall comply and be in accordance with all applicable City of Albuquerque requirements, including the Development Process Manual and current ADA criteria.