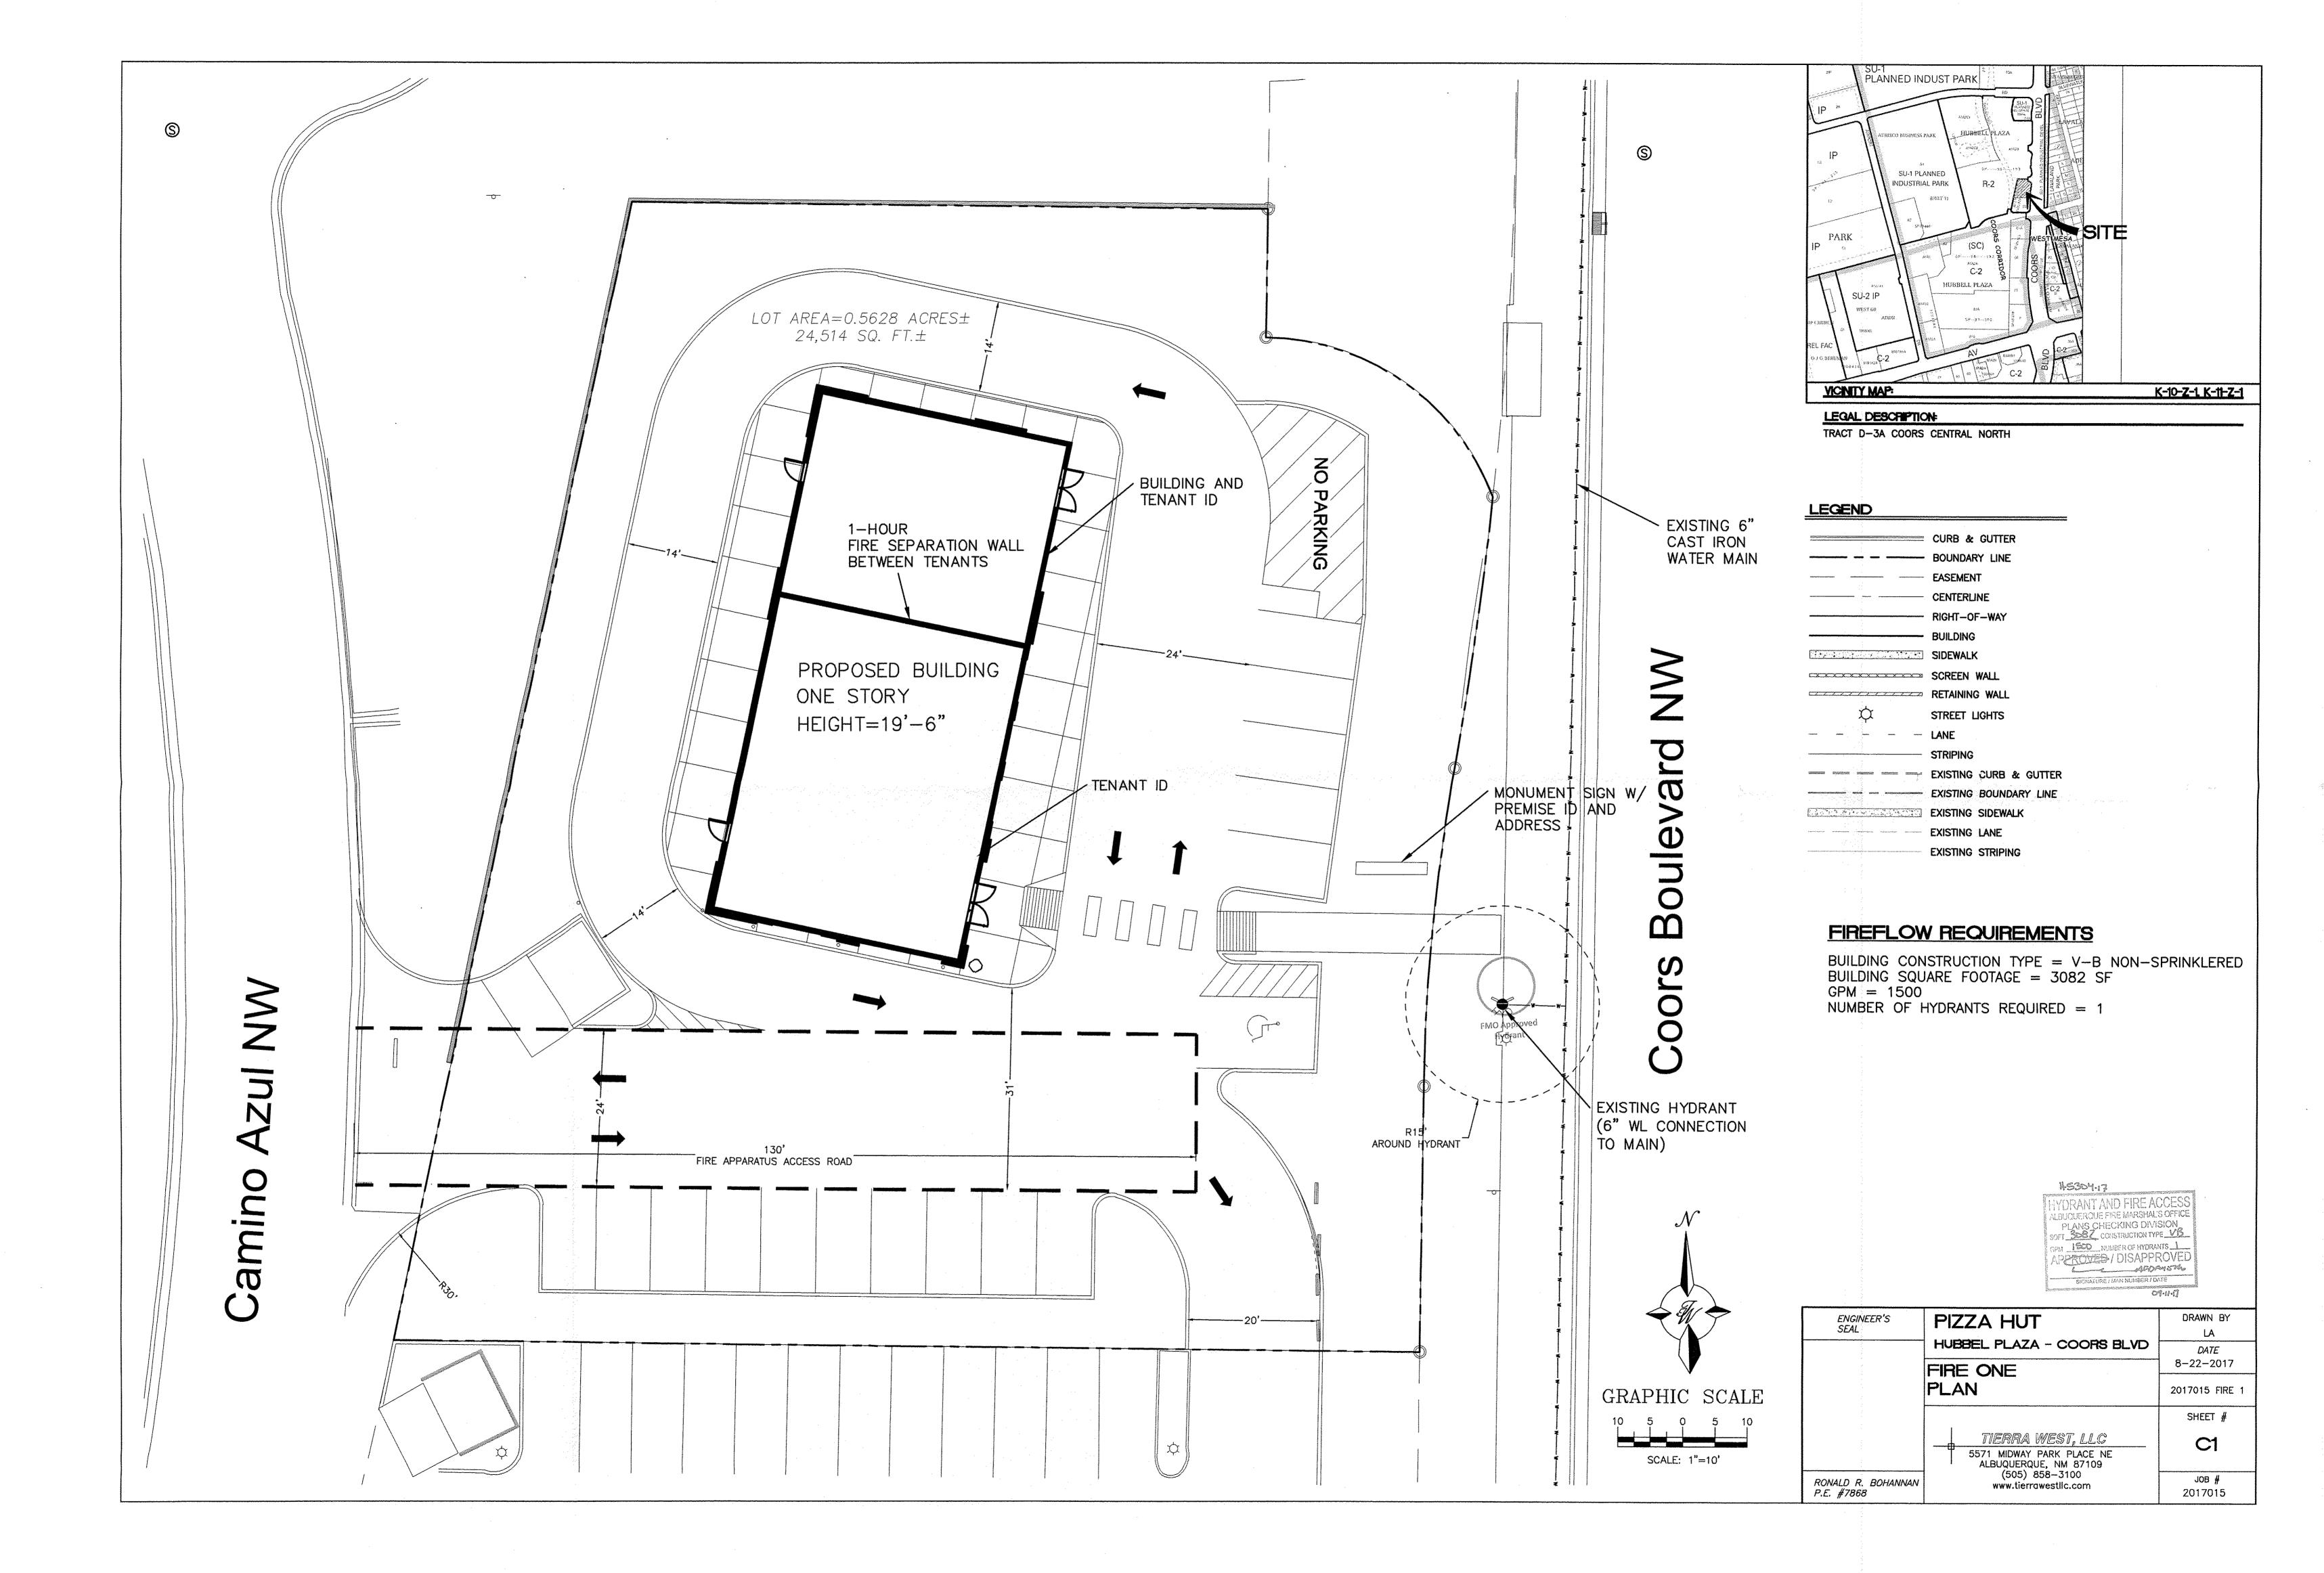

#### **LEGAL DESCRIPTION:**

The above action for all or a portion of Tract D-3A, Coors Central North, zoned SU-1 for Planned Industrial Park, located on the northeast corner of Coors Blvd. NW and Avalon Rd. NW, containing approximately 0.6 acre. (K-10) Staff Planner: Cheryl Somerfeldt

2. The purpose of the request is to construct a single-story 3,082 square foot building with the northern www.cabq.gotenant space holding a Pizza Hut with delivery/carry-out service, and the second unassigned tenant space holding a future restaurant with a drive-up service window.

trap upstream of the domestic private sewer connection prior to discharge into the public sanitary sewer lines.

**Fire Protection:** From the request for availability the instantaneous fire flow requirements for the project are 1500 gallons-per-minute and requires one fire hydrant. As modeled using InfoWater<sup>™</sup> computer software, the fire flow can be met. From the approved Fire One Plan, analysis was taken from fire hydrant 159 located adjacent to the site. Any changes to the proposed connection points shall be coordinated through Utility Development. All new required hydrants as well as their exact locations must be determined through the City of Albuquerque Fire Marshal's Office and verified through the Utility Development Office prior to sale of service. Please note that the engineer for the project is responsible for determining pressure losses and sizing of the private water line(s) downstream of the public water line to serve the proposed fire hydrants and/or fire suppression system.