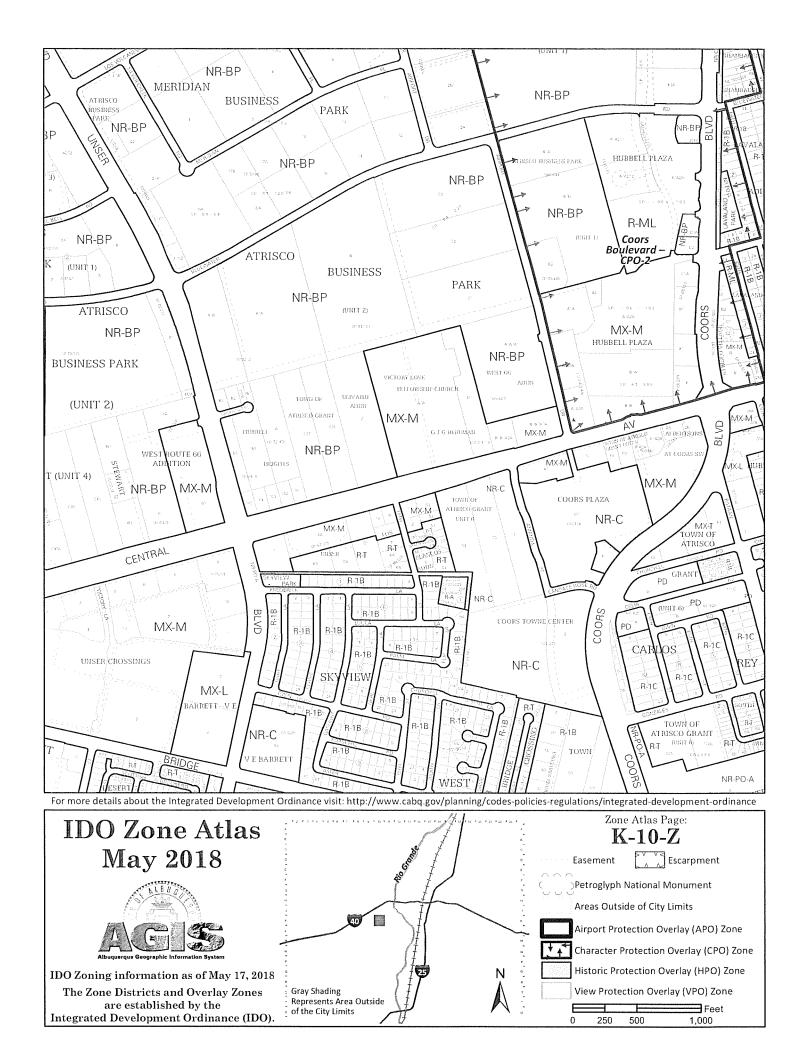

#### **LEGAL DESCRIPTION:**

The above action for all or a portion of Tract D-3A, Coors Central North, zoned SU-1 for Planned Industrial Park, located on the northeast corner of Coors Blvd. NW and Avalon Rd. NW, containing approximately 0.6 acre. (K-10) Staff Planner: Cheryl Somerfeldt

- 5. This subject site falls within an Area of Change designated by the Comprehensive Plan, within the Atrisco Park Community of the West Side Strategic Plan, within the Coors Corridor Plan boundaries, and within the Atrisco Business Park Master Plan boundaries and subject to these development standards.
- 6. The Albuquerque/Bernalillo County Comprehensive Plan, the West Side Strategic Plan, the Coors Corridor Plan, the Atrisco Business Park Master Development Plan and the City of Albuquerque Zoning Code are incorporated herein by reference and made part of the record for all purposes.
- 7. Section 14-16-3-11 of the Zoning Code states, "...Site Development Plans are expected to meet the requirements of adopted city policies and procedures." The attached site development plan has been evaluated for conformance with applicable goals and policies in the Comprehensive Plan, and other applicable Plans.
- 8. The subject site is located in an Area of Change as designated by the Comprehensive. Plan. Areas of Change are intended to be the focus of urban-scale development that benefits job growth and housing opportunities. Applicable policies include:
  - a. The request furthers Policy 5.1.2 because the request would result in development of two fastfood restaurants in a Major Transit Corridor that meet applicable regulations including those in the Zoning Code and the Atrisco Business Park Master Plan Development Standards; and therefore appropriate in scale and density for the area and providing additional local services.
  - b. The request <u>furthers</u> Goal 5.3 because the subject site is in an area that has seen an increased amount of development, and has access to a full range of urban services including water and sewer, electrical service, paved roads, and provision of emergency response services. The subject site is in the middle of established existing vehicular, transit, bicycle, and pedestrian infrastructure, which will make it accessible to local and outside residents.
  - c. The request <u>furthers</u> Policy 5.6.2 because the growth resulting from the request would be near the Central / Unser Community Activity Center and adjacent to a Major Transit Corridor, where change is generally encouraged. Major Transit Corridors are intended to be transit and pedestrian-oriented near transit stops, while auto-oriented along much of the corridor. The proposed use would be auto-oriented but would be accessible by pedestrians from Coors Boulevard NW and Camino Azul NW.
- 9. The subject site is located in the Atrisco Park community of the West Side Strategic Plan (Rank 2 Area Plan) and <u>furthers</u> the West Side Strategic Plan because the request is adding retail and office development to an existing shopping center in that community. Additional applicable policies include:
  - a. The request furthers WSSP Policy 3.33 because the subject site is located within the Atrisco Park Community and is therefore an appropriate location for growth and an efficient location for receiving City services.
  - b. The request <u>furthers</u> WSSP Policy 3.38 because the proposed building would be located in the vicinity of the Coors Boulevard and Central Avenue intersection in the northwest quadrant and will therefore provide additional services to local residents and employers.