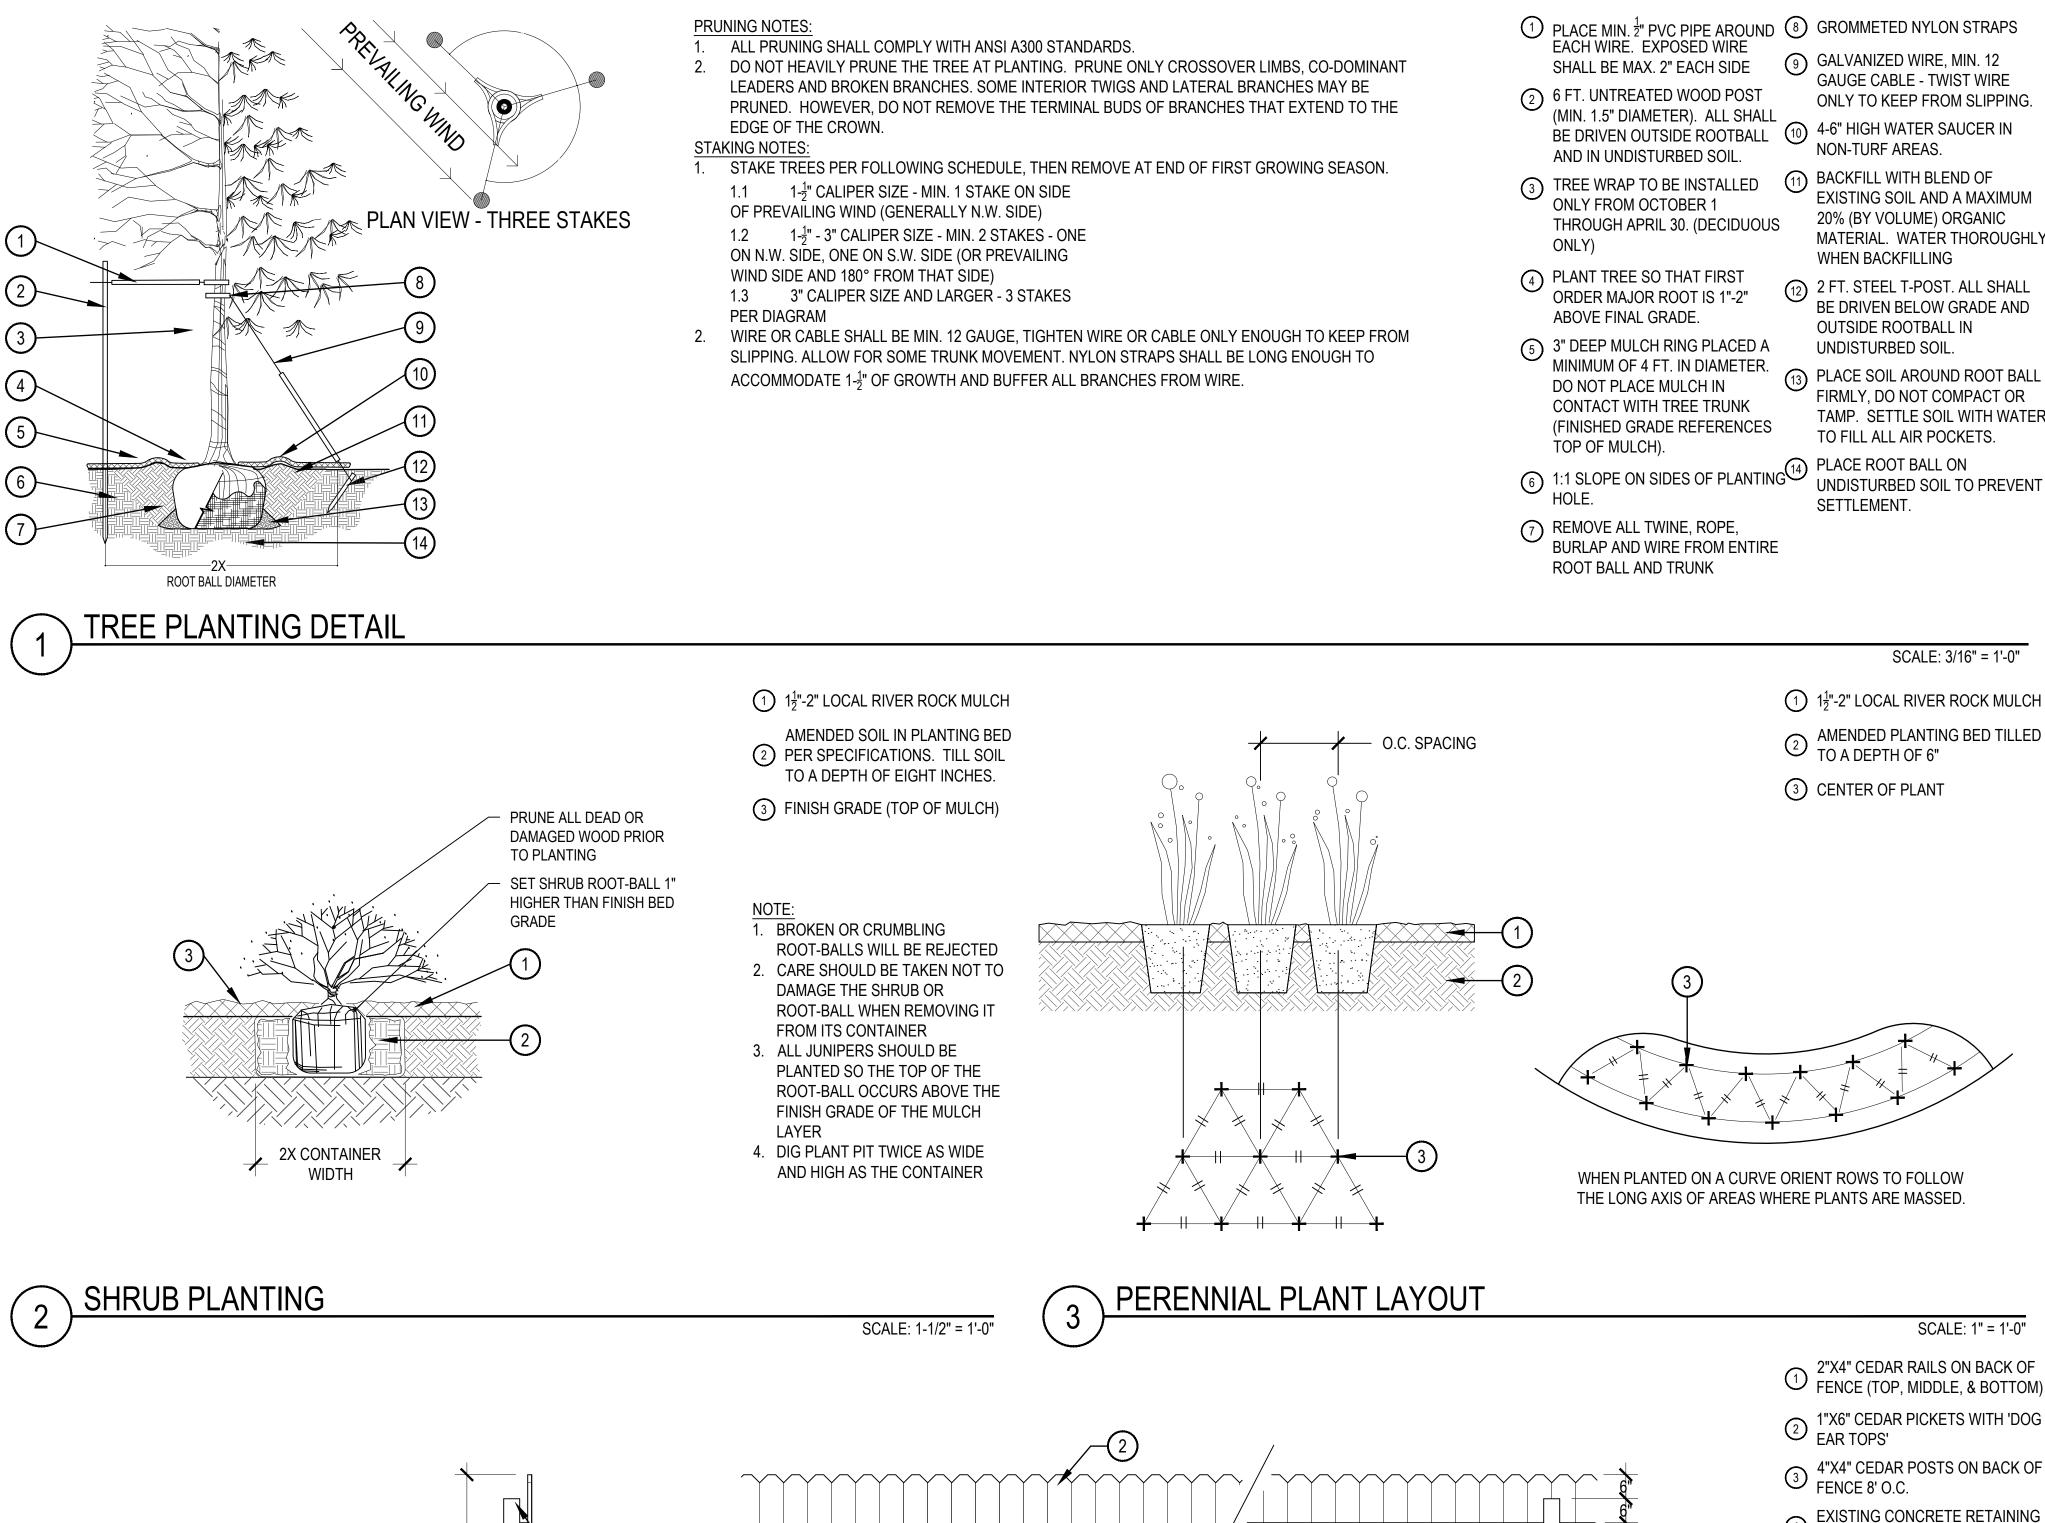

#### **CONDITIONS OF APPROVAL**

- 1. The EPC delegates final sign-off authority of this site development plan to the Development Review Board (DRB). The DRB is responsible for ensuring that all EPC Conditions have been satisfied and that other applicable City requirements have been met. A letter shall accompany the submittal, specifying all modifications that have been made to the site plan since the EPC hearing, including how the site plan has been modified to meet each of the EPC conditions. Unauthorized changes to this site plan, including before or after DRB final sign-off, may result in forfeiture of approvals.
- 2. Prior to application submittal to the DRB, the applicant shall meet with the staff planner to ensure that all conditions of approval are met.
- 3. If the Variance and/or the Conditional Use Permit are not approved by the Zoning Hearing Examiner (ZHE), this Site Development Plan for Building Permit shall meet all applicable regulations and shall be revised to reflect the requirements prior to sign-off by the Development Review Board (DRB). If the requirements cannot be met, the application shall be withdrawn.
- 4. Signage shall be pursuant to the Atrisco Business Park Signage Standards.
- 5. The Landscape Plan shall state the correct building square footage of 3082 square feet under Site Area Calculations.
- 6. Per Zoning Code 14-16-3-10 (E) (3), the Landscape Plan shall add "Vegetative Coverage Required (75%)" and "Vegetative Coverage Provided" calculations.
- 7. The Landscape Plan shall move shrubs from the western landscape strip to the front landscape strip where they will be more visible pursuant to the Atrisco Business Park Master Plan, Screening/Walls and Fences (page 4 of 10), which states that parking areas shall be screened with a minimum height of 4 feet.
- 8. The Landscape Plan shall replace the Pineleaf Penstemon with another shrub due to incompatibility with the City drought climate.
- 9. The Landscape Plan shall add one tree to the landscape strip on the southern property line. Per 14-16-3-10 (F) (1) (b) which states that no parking space may be more than 100-feet from a tree trunk, therefore, there needs to be at least one tree planted in the southern landscape strip.
- 10. The Landscape Plan shall rotate the plant schedule to be right-side up on for ease in going through the DRB process.
- 11. The shared access agreement with the adjacent property to the south shall be provided and recorded.
- 12. Conditions of Approval from the Transportation Development Department:
  - Developer is responsible for permanent improvements to the transportation facilities adjacent to the proposed development site plan, as required by the Development Review Board (DRB).
  - Site plan shall comply and be in accordance with all applicable City of Albuquerque requirements, including the Development Process Manual and current ADA criteria.