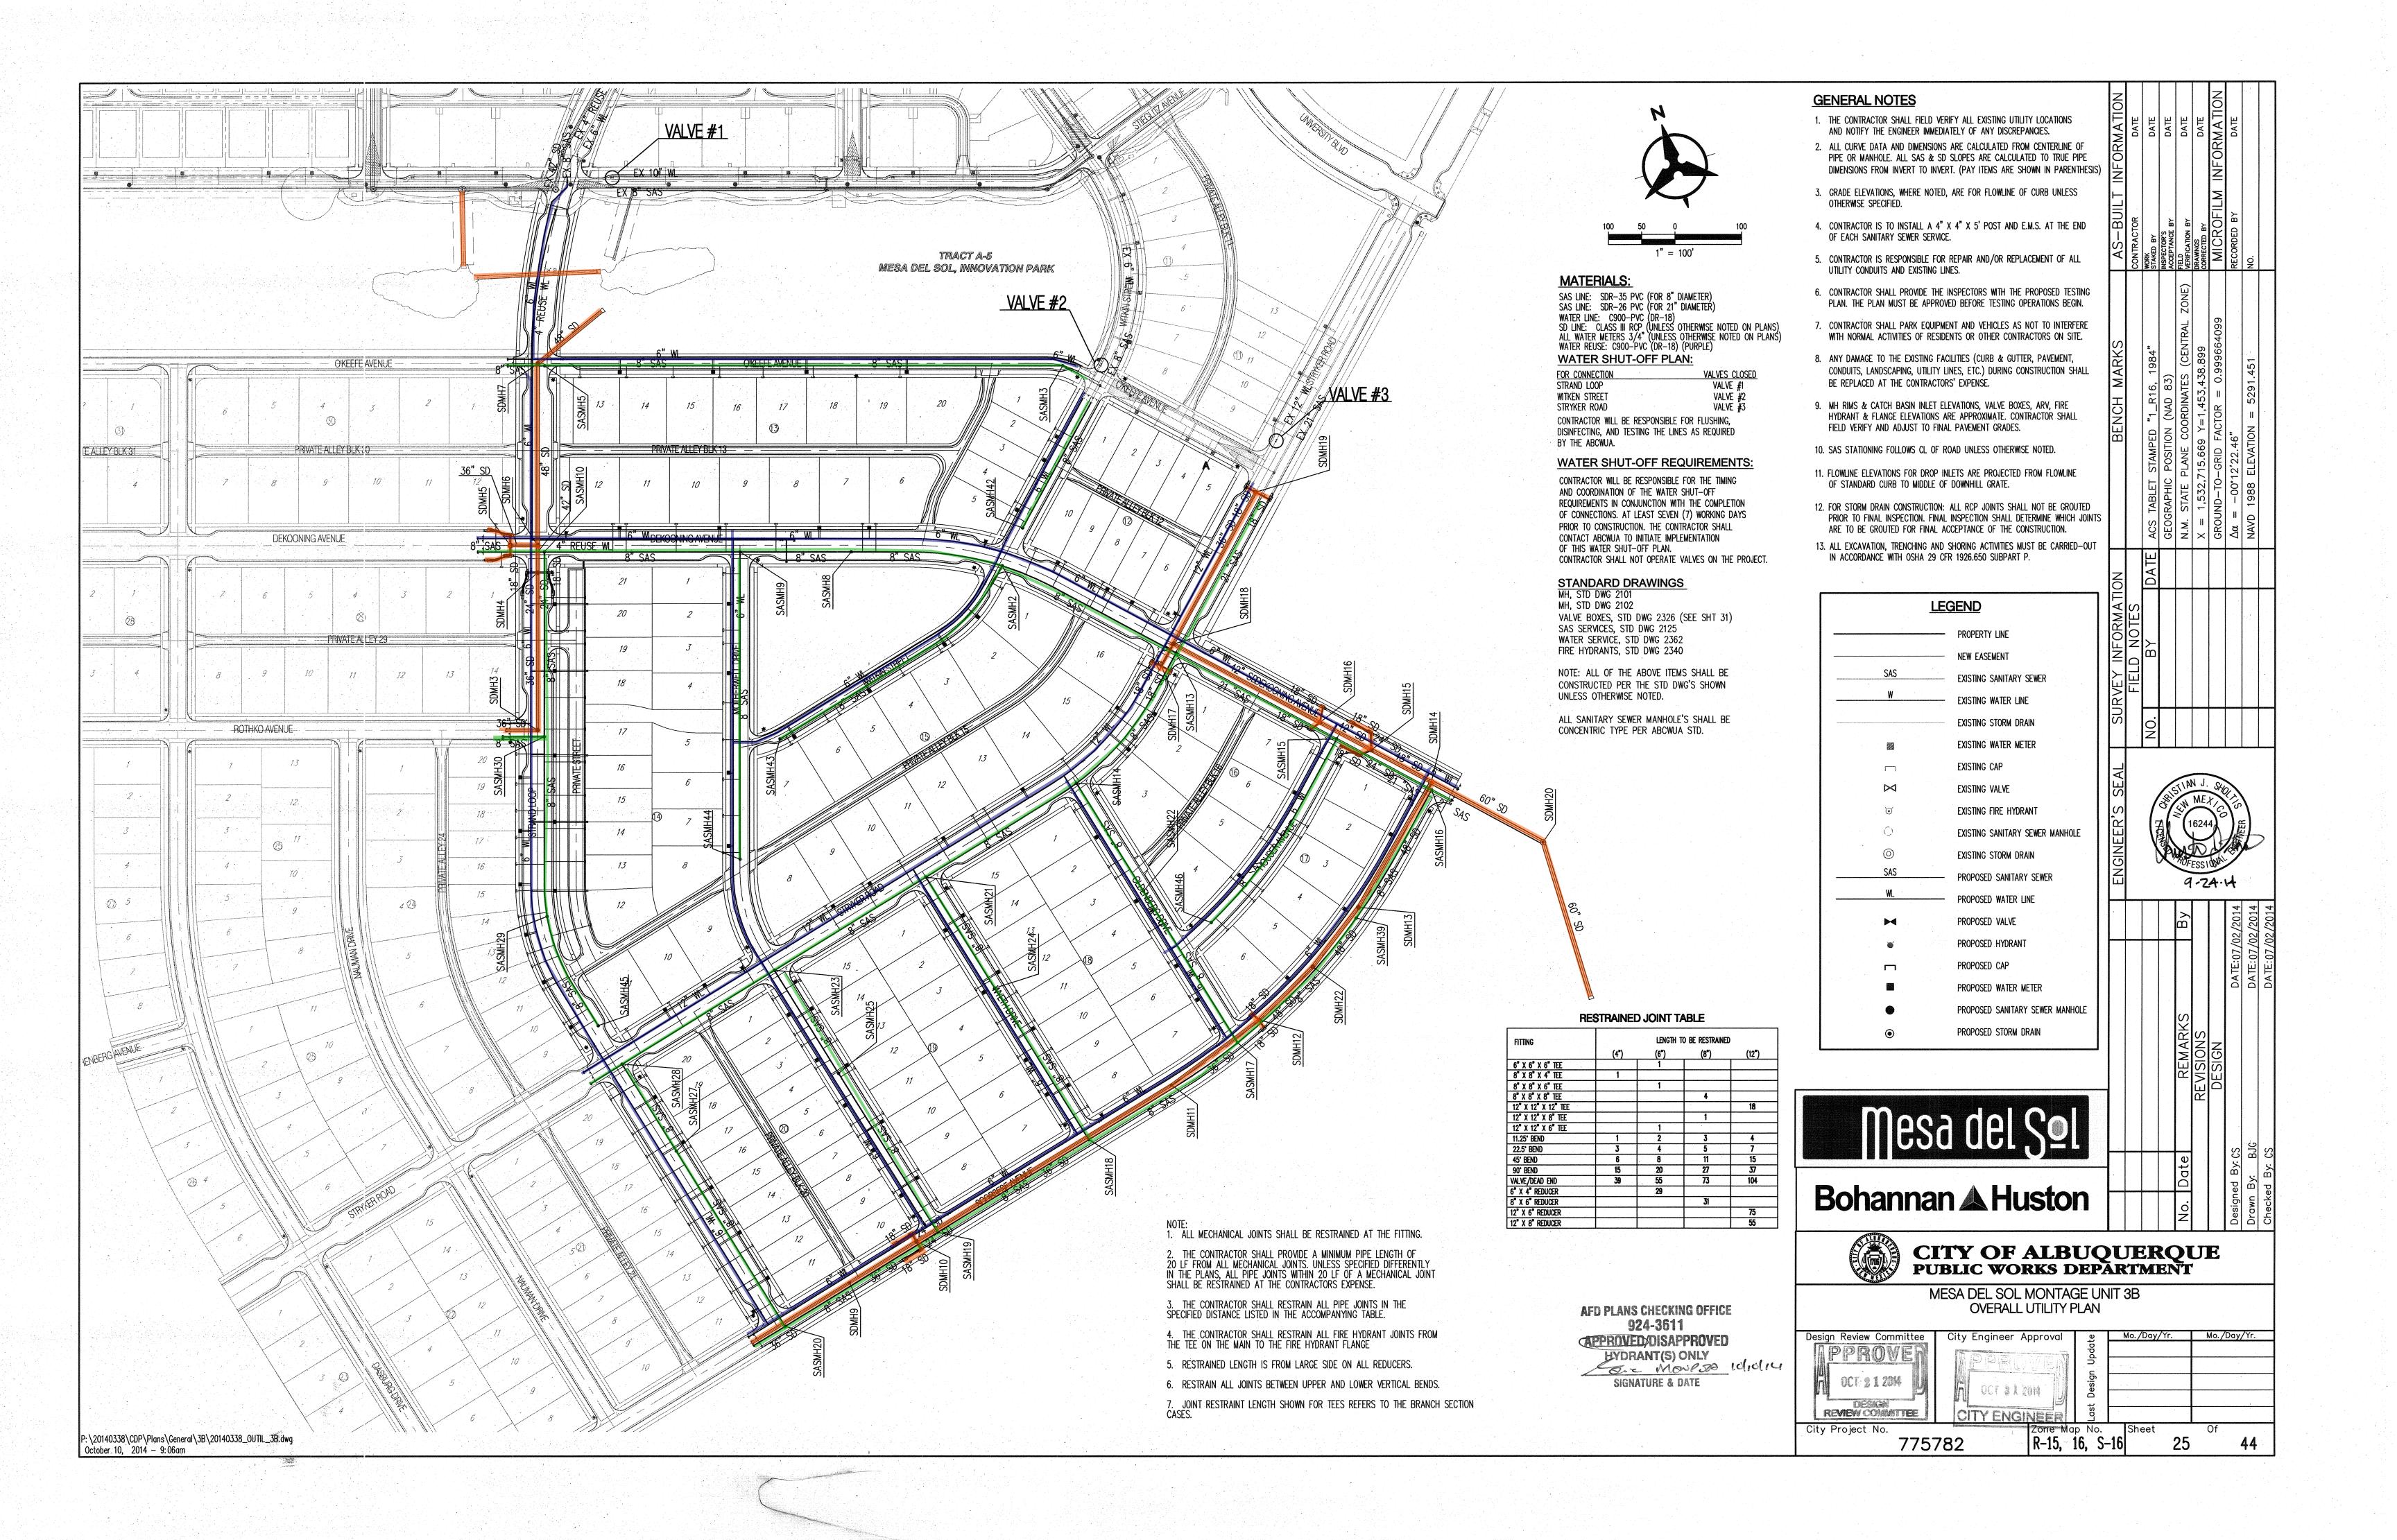

The proposed action is to request reapproval of the previously approved DRB Action 1006008. This is the subdivision of Montage Unit 3B in Mesa del Sol. As of this date this project was partially completed however the Preliminary Plat has expired and no final plat has been submitted. This sketch plat submittal includes the following:

- A resubmittal of the previously approved preliminary plat.
- As asbuilt of Utility Infrastructure that has been completed to date
- Asbuilt of the Curb and Gutter installed to date

Feel free to contact me if you have any questions or concerns, I can be reached via email: <a href="maintybarrera@ravenswingconsulting.com">mannybarrera@ravenswingconsulting.com</a> or via phone – 505-314-3346.