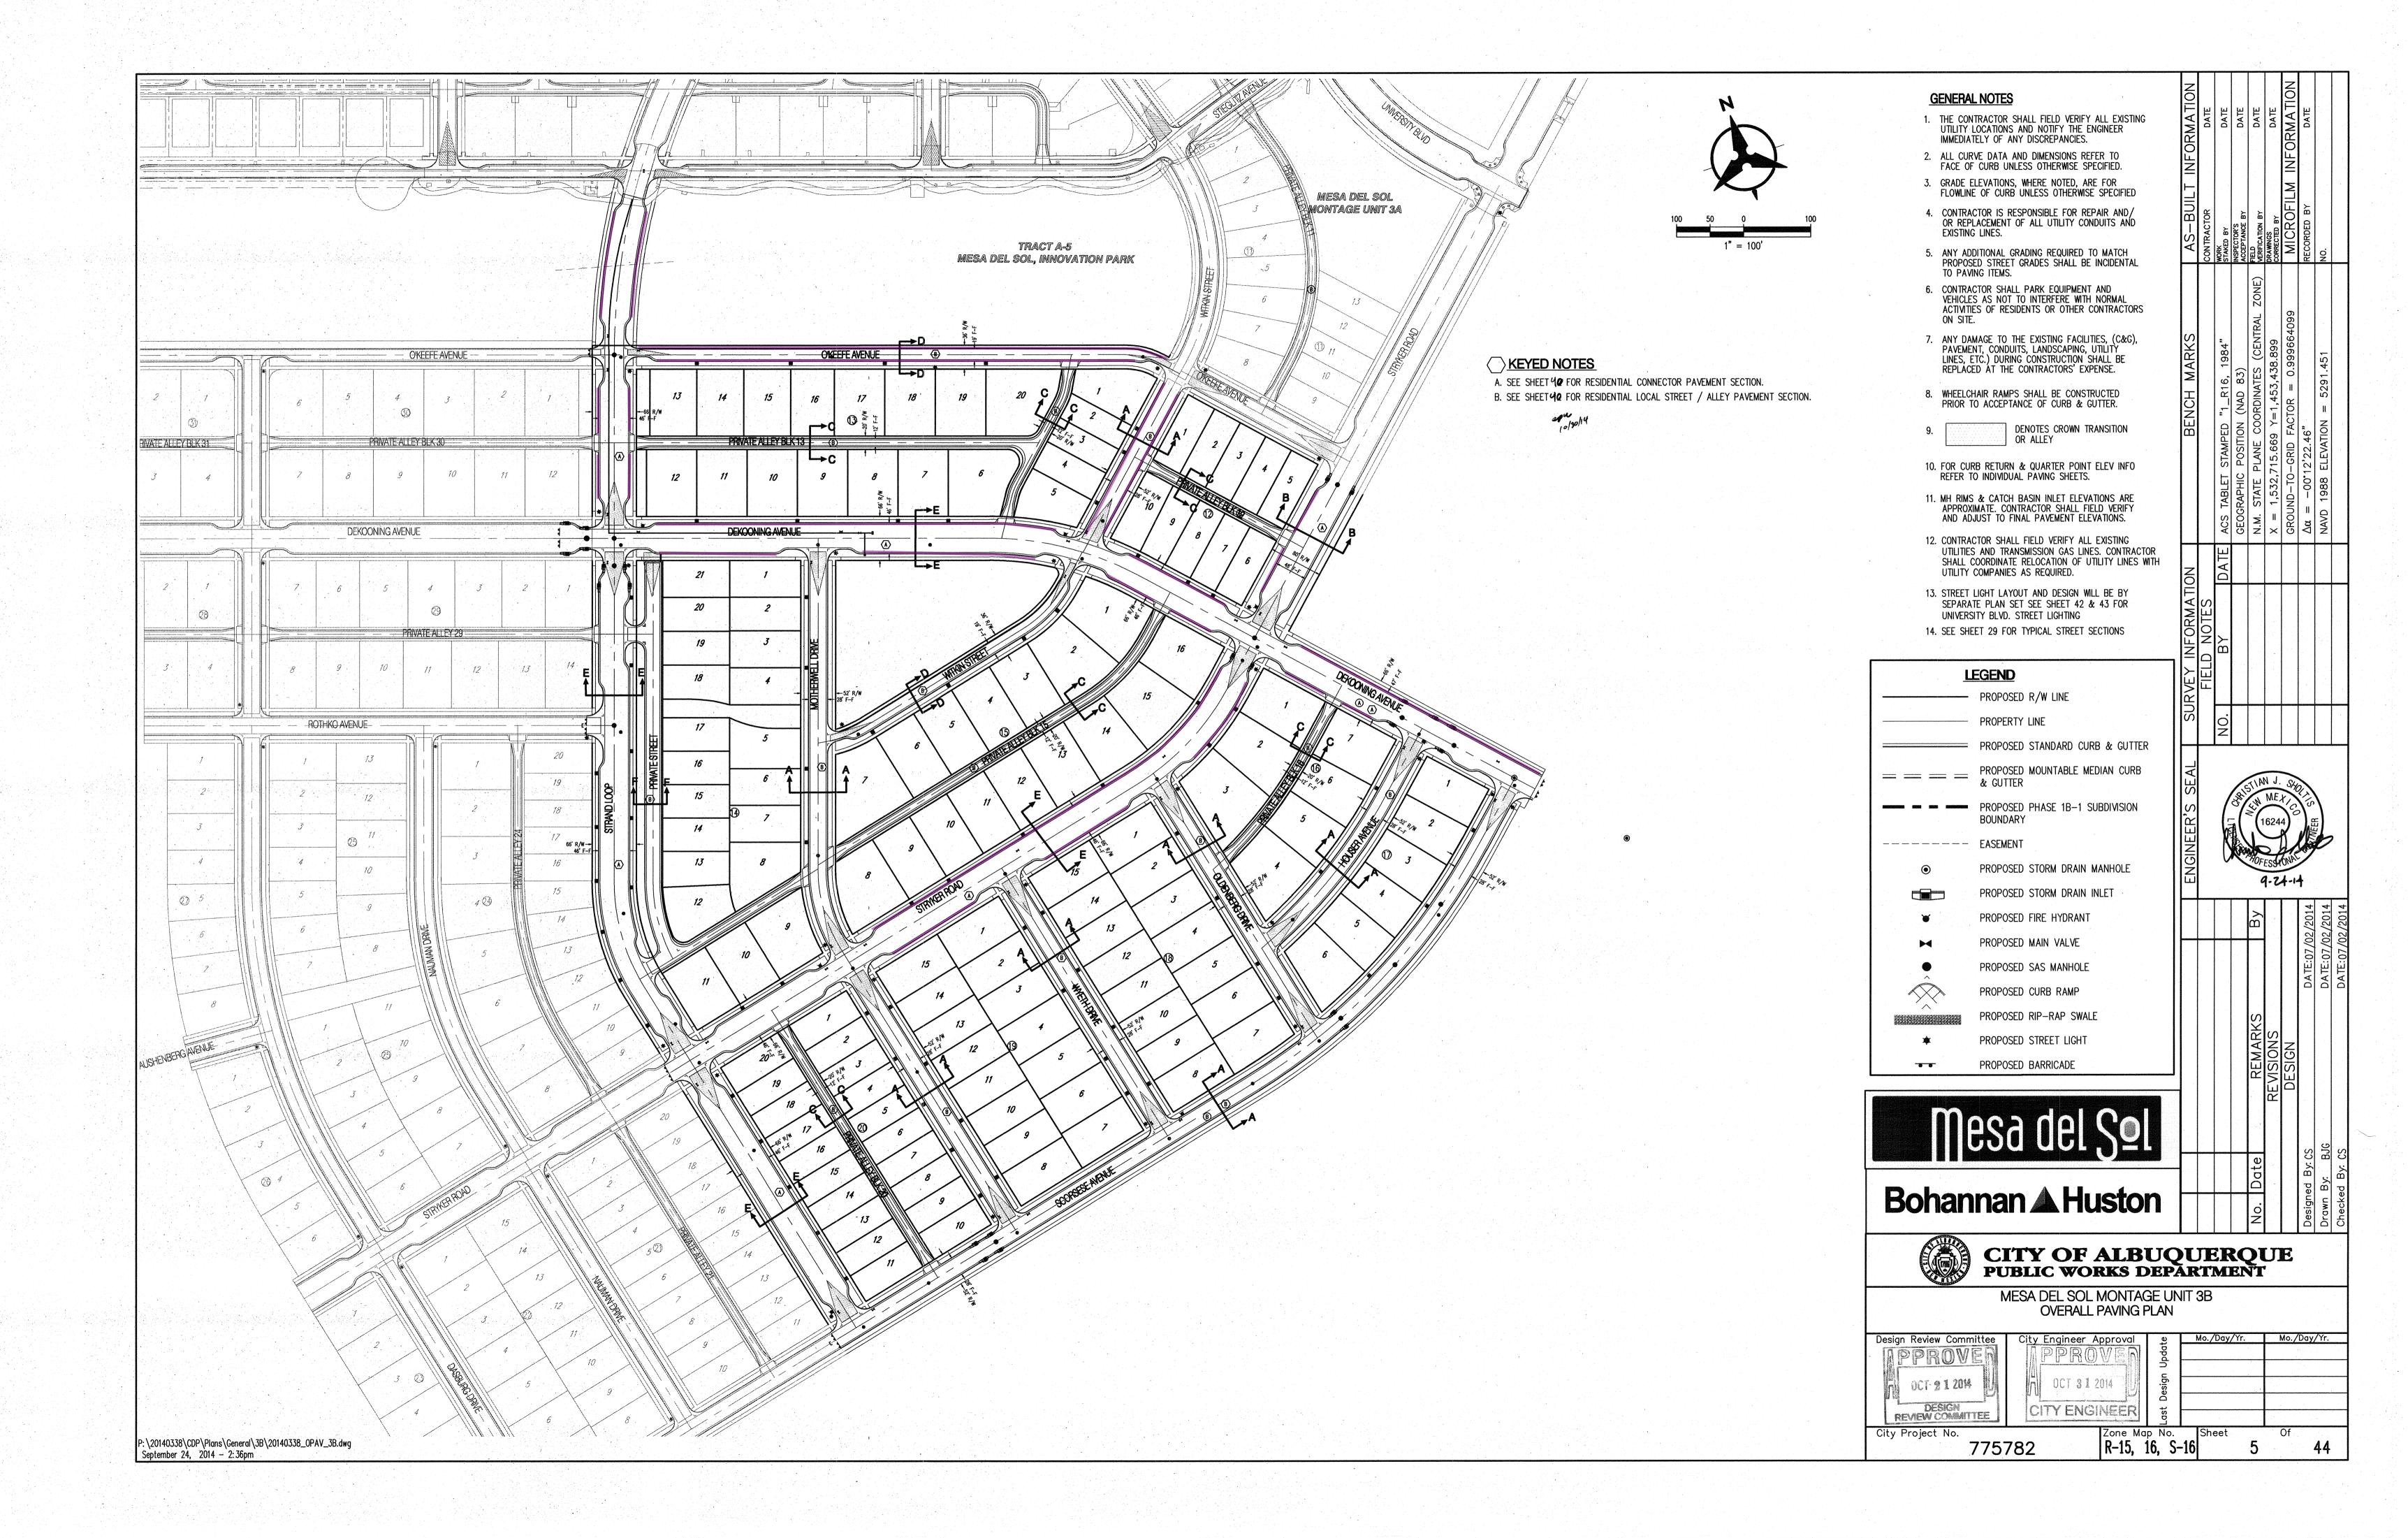

The proposed action is to request reapproval of the previously approved DRB Action 1006008. This is the subdivision of Montage Unit 3B in Mesa del Sol. As of this date this project was partially completed however the Preliminary Plat has expired and no final plat has been submitted. This sketch plat submittal includes the following:

- A resubmittal of the previously approved preliminary plat.
- As asbuilt of Utility Infrastructure that has been completed to date
- Asbuilt of the Curb and Gutter installed to date

Feel free to contact me if you have any questions or concerns, I can be reached via email: <a href="maintybarrera@ravenswingconsulting.com">mannybarrera@ravenswingconsulting.com</a> or via phone – 505-314-3346.