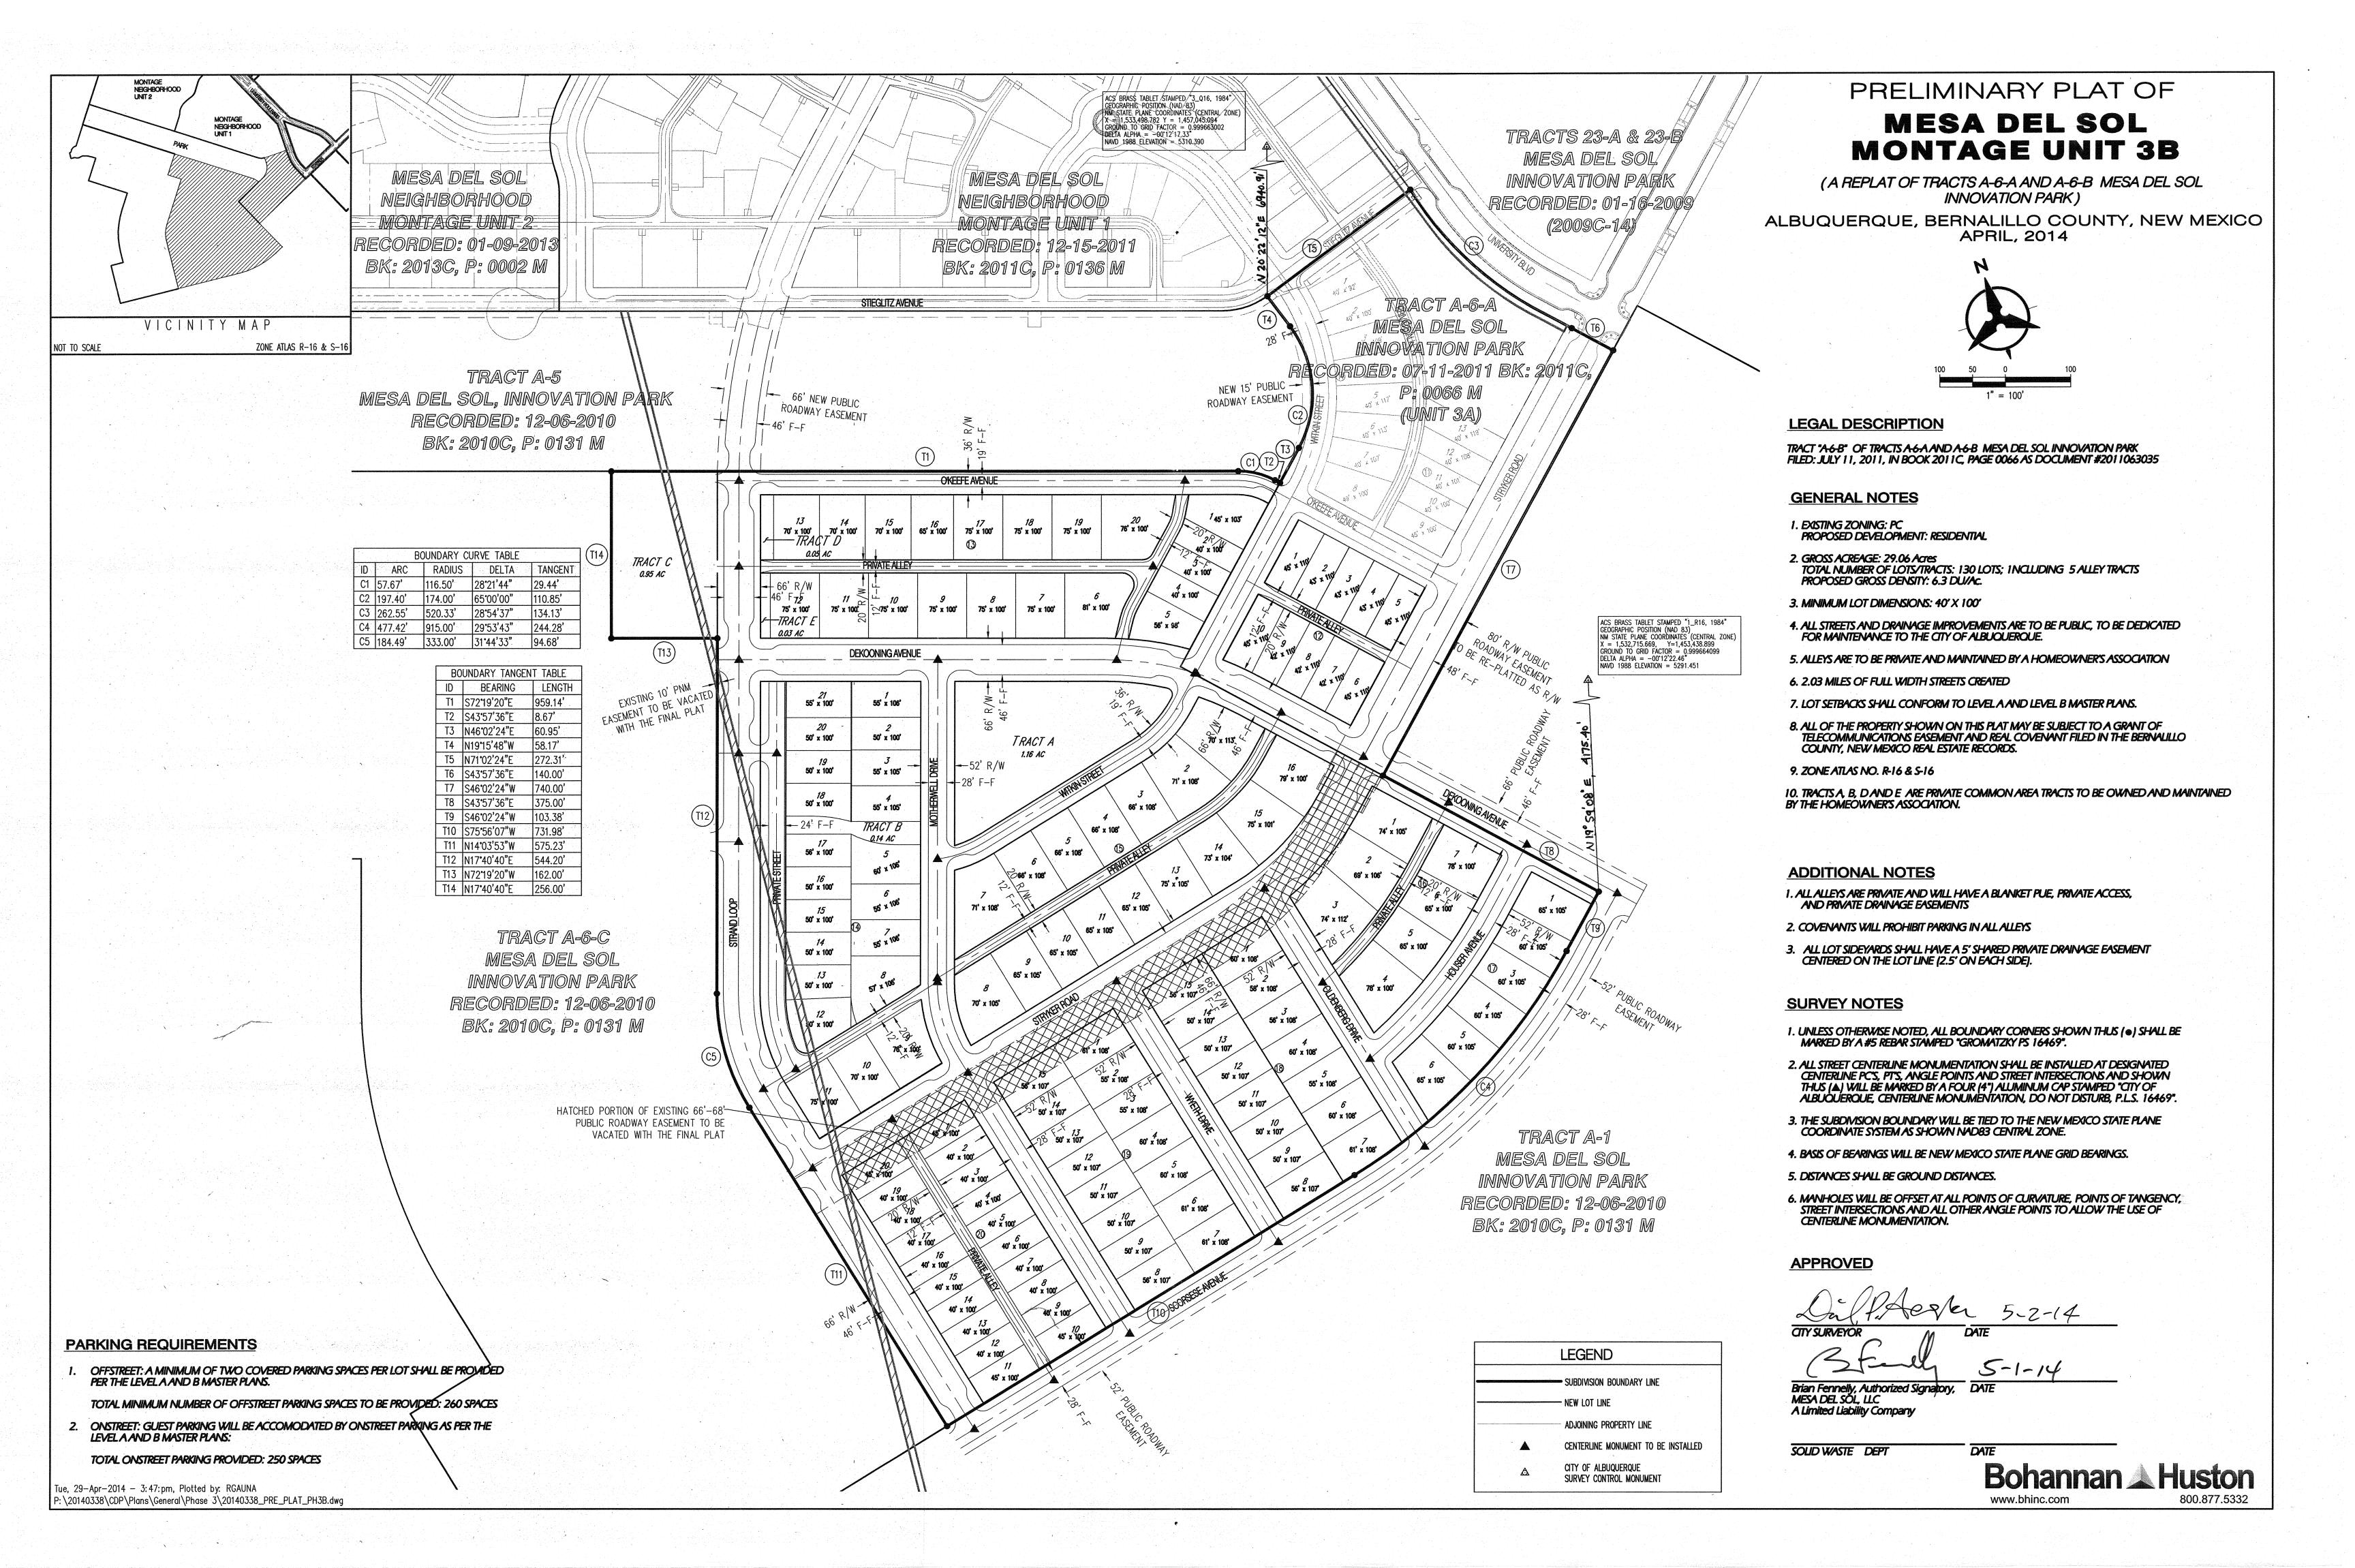

July 11, 2018

City Planning – DRB Attn: Kym Dicome

RE: Sketch Plat - Mesa del Sol Montage Unit 3B 775782 - DRB Project # 1006008

Ms. Dicome,

Please find this letter as a narrative description of the requested Sketch Plat submittal for Mes del Sol Montage Unit 3B.

The property is located on O'Keefe Ave. between Stryker Rd. and Strand Loop] zone map [S-16 & R-16]

The current Legal description is Plat of Mesa del Sol Montage Unit 3B (A Replat of Tract A-6-B Mesa del Sol Innovation Park and Track B Mesa Del Sol Montage Unit 3A)

The proposed action is to request reapproval of the previously approved DRB Action 1006008. This is the subdivision of Montage Unit 3B in Mesa del Sol. As of this date this project was partially completed however the Preliminary Plat has expired and no final plat has been submitted. This sketch plat submittal includes the following:

- A resubmittal of the previously approved preliminary plat.
- As asbuilt of Utility Infrastructure that has been completed to date
- Asbuilt of the Curb and Gutter installed to date

Feel free to contact me if you have any questions or concerns, I can be reached via email: <a href="maintybarrera@ravenswingconsulting.com">mannybarrera@ravenswingconsulting.com</a> or via phone – 505-314-3346.