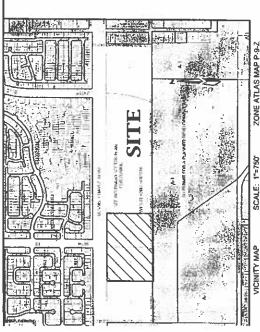

y sewer and waterline easement in the area shown on the attached exhibit.

The public access, drainage, sanitary sewer and waterline easement is being reduced from 70' to 60' wide.

Since no infrastructure or roadways even exist in this area now, there is no present impact to the existing surrounding subdivisions and likely no impact to them in the future either.

We anticipate a public hearing to be heard before the Development Review Board on August 15, 2018

Applicable Neighborhood Associates and Homeowner Associations may request a Facilitated Meeting regarding this project by contacting the Planning Department by email at <a href="mailto:devhelp@cabq.gov">devhelp@cabq.gov</a> or by phone at (505) 924-3955

Sincerely,

MARK GOODWIN & ASSOCIATES, PA

Kay Brashear

Office Manager

Kans



SCALE: 1"=750" **JICINITY MAP** 

## SUBDIVISION DATA

| GROSS ACREAGE.                        | 24 1149 AC     |   |
|---------------------------------------|----------------|---|
| ZONE ATLAS NO.                        | P-9-Z          |   |
| NO. OF EXISTING TRACTS/LOTS           | 2 TRACTS       | • |
| NO. OF TRACTS/LOTS CREATED            | 2 TRACTS       |   |
|                                       | NOVEMBER, 2004 |   |
| MILES OF FULL WIDTH STREETS CREATED   | 0.39 MILES     |   |
| AREA OF PUBLIC RIGHT-OF-WAY DEDICATED | 4.0076 AC      |   |

# FREE CONSENT AND DEDICATION

THE SUBDIVISION HEREON DESCRIBED IS WITH THE FREE CONSENT AND IN ACCORDANCE WITH THE DESIRES OF THE UNDERRIGHED OWNER(3) AND/OR PROPRIETOR(3) THEREOF AND SAND OWNER(3) AND/OR PROPRIETOR(3) DO HEREOF DESIRES