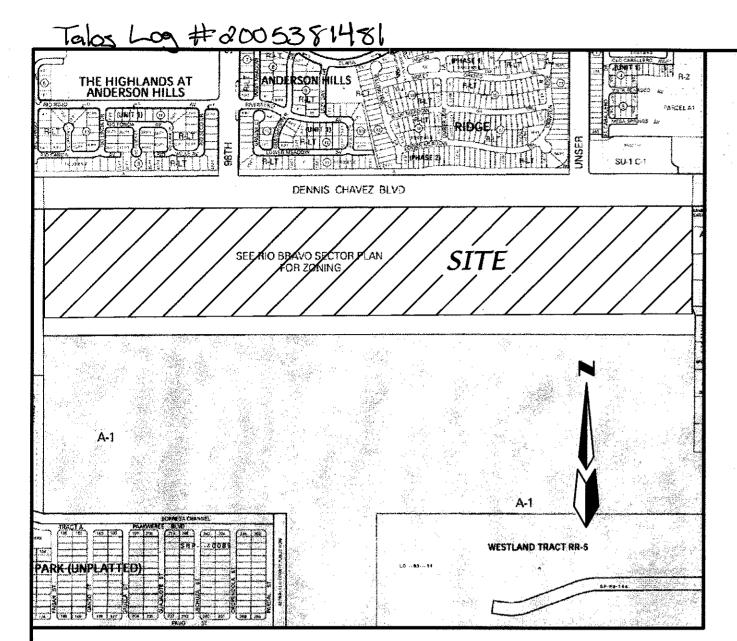

|
| olcay with our requestWI<br>intermed they told me Jan 10<br>email information. | Pitz forwarded the          |
| email inbruation.                                                              |                             |
| Design Accommodations: (if applicable)                                         |                             |
| I supplied them with phone non                                                 | ber for DPS ARCHITECTS      |
| I supplied them with puone non<br>for questions solvet Apt. project            |                             |
|                                                                                |                             |
|                                                                                |                             |



<u>VICINITY MAP</u>

**ZONE ATLAS P-9-Z** 

SCALE: 1"=750'

#### SUBDIVISION DATA

| GROSS ACREAGE                         | 98.9070 AC      |
|---------------------------------------|-----------------|
| ZONE ATLAS NO.                        | P-9-Z           |
| NO. OF EXISTING TRACTS/LOTS           | 1 TRACT         |
| NO. OF TRACTS/LOTS CREATED            | 5 TRACTS        |
| NO. OF TRACTS/LOTS ELIMINATED         | 4 70 4 07       |
| MILES OF FULL WIDTH STREETS CREATED   | 0.0 MILES       |
| AREA DEDICATED TO CITY OF ALBUQUERQUE | 0.0 ACRES       |
| DATE OF SURVEY                        |                 |
| ZONING                                | 5U-1/C-1 A R-27 |

#### FREE CONSENT AND DEDICATION

The subdivision hereon described is with the free consent and in accordance with