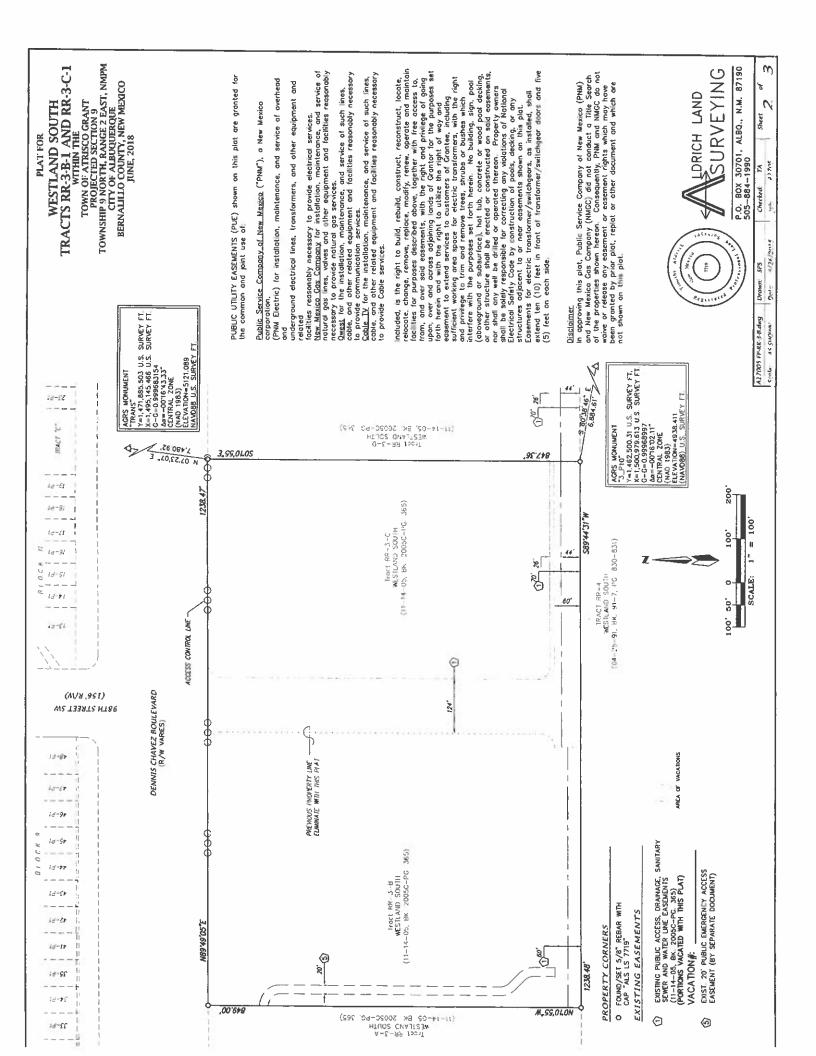

SURVEYOR'S CERTIFICATION

1. TIMOTHY ALDRICH. A DULY QUALIFIED REGISTERED PROFESSIONAL, LAND SURVEYOR UNDER THE LAWD STATE OF NEW MEXICO, DO HERBEYD CERTIFY THAT THIS PLAT AND DESCRIPTION WERE PREPARED BY ME OR UNDER MY SUPERVISION, SHOWS ALL EASEMENTS AS SHOWN OR THE PLAT OF RECORD OR MADE KNOWN TO ME BY THE OWNERS AND/OR PROPRETORS. OT THE SUBJUSTION SHOWN HEREON, UTILITY COMPARIES AND OTHER PARTIES REPRESSING AN INTEREST AND MEETS THE MINIMUM REQUIREMENTS FOR MONUMENTATION AND SURVEYS OF THE ALBUDUEROUS SUBDIVISION ORDINANCE, AND FURTHER MEETS THE MINIMUM STANDARDS OF THE ALBUDUEROUS SUBDIVISION ORDINANCE, AND FURTHER MEETS THE MINIMUM STANDARDS OF THE MINIMUM STANDARDS OF THE MINIMUM STANDARDS.



Sheet A. 7005 ĭ Checked: 404 Date: 5/16/2018 Drawn A17005 FP.RR 3-8.dwg Scale: AS SHOWN





From:

Kay Brashear

Sent:

Monday, July 16, 2018 10:01 AM

To:

'cindy@entrustam.com'; 'lapitzlj@hotmail.com'; 'shanncore@gmail.com';

'jlapitz@hotmail.com'; 'gedison@hoamco.com'

Subject:

Ceja Vista Subdivision

Attachments:

Vacation Exhibit.pdf

To Whom it May Concern,

On behalf of our client, Ceja Vista, LLC, we are submitting to the Development Review Board at the City of Albuquerque for a request for a partial (10' wide) vacation of a public access, drainage, sanitary sewer and waterline easement in the area shown on the attached exhibit.

The public access, drainage, sanitary sewer and waterline easement is being reduced from 70' to 60' wide.

Since no infrastructure or roadways even exist in this area now, there is no present impact to the existing surrounding subdivisions a