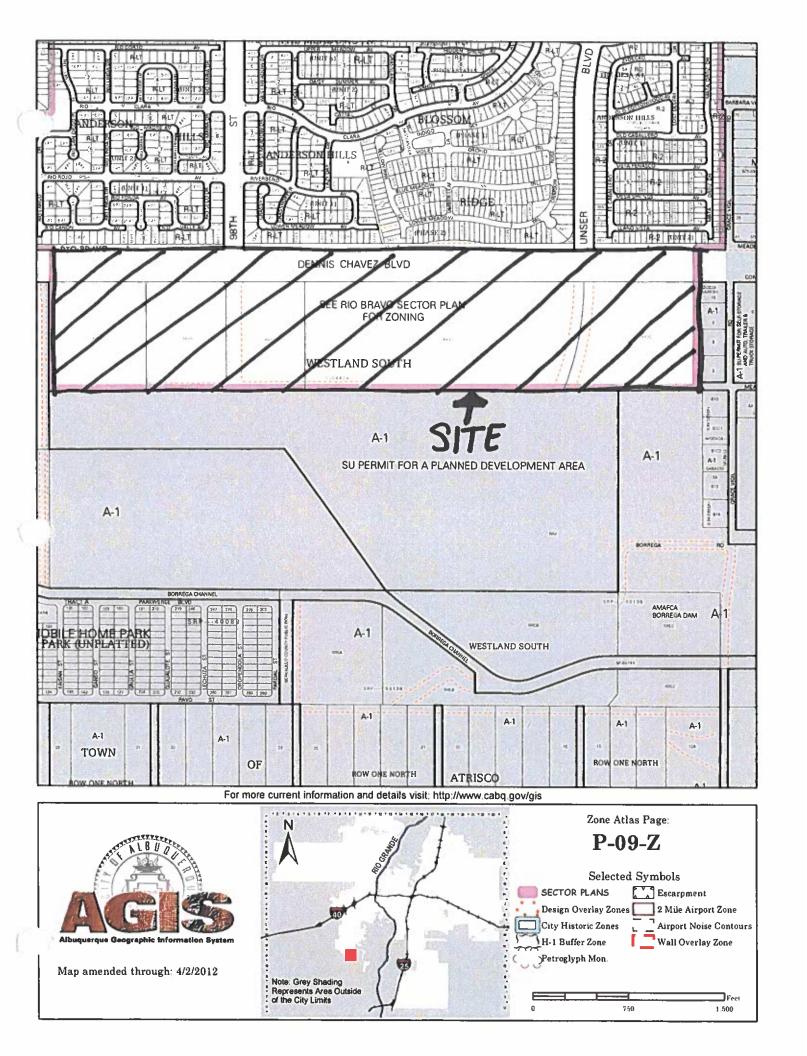

rline easement is being reduced from 70' to 60' wide. The reason for this reduction request is that the proposed Ceja Vista Road is 40' FF so the typical Right-of-Way width only needs to be 60'; not 70'.

Sincerely,

MARK GOODWIN & ASSOCIATES, PA

Diane Hoelzer, PĘ Senior Engineer

#### Ceja Vista, LLC 6300 Riverside Lane Albuquerque, NM 87120

June 4, 2018

Ms. Kym Dicome DRB Chair City of Albuquerque 600 2<sup>nd</sup> Street Albuquerque, NM 87102

Re: Ceja Vista Subdivision, DRB #1004428

Dear Ms. Dicome

Please be advised that Mark Goodwin & Associates is hereby authorized to act on behalf of Ceja Vista, LLC, an AZ Limited Liability Company, for all applications made to DRB for the above referenced project.

Please contact our office if you have any questions.

Sincerely

Name

Title



Home (http://www.cabq.gov)

- / Office of Neighborhood Coordination (http://www.cabq.gov/office-of-neighborhood-coordination)
- / Public Notice Inquiry Sheet

#### **Public Notice Inquiry Sheet**

Use this form to submit a request to the Office of Neighborhood Coordination to obtain neighborhood association, homeowner association, or coalition of neighborhood association contact information for application submittal to the Planning Department, per Table 6-1-1 of The City of Albuquerque's Integrated Development Ordinance https://abc-zone.com.

#### **Instructions**

Please fill out this form to obtain all required contact information. Each section with a red dot indicates a required field.

| Public Notice Inquiry For: