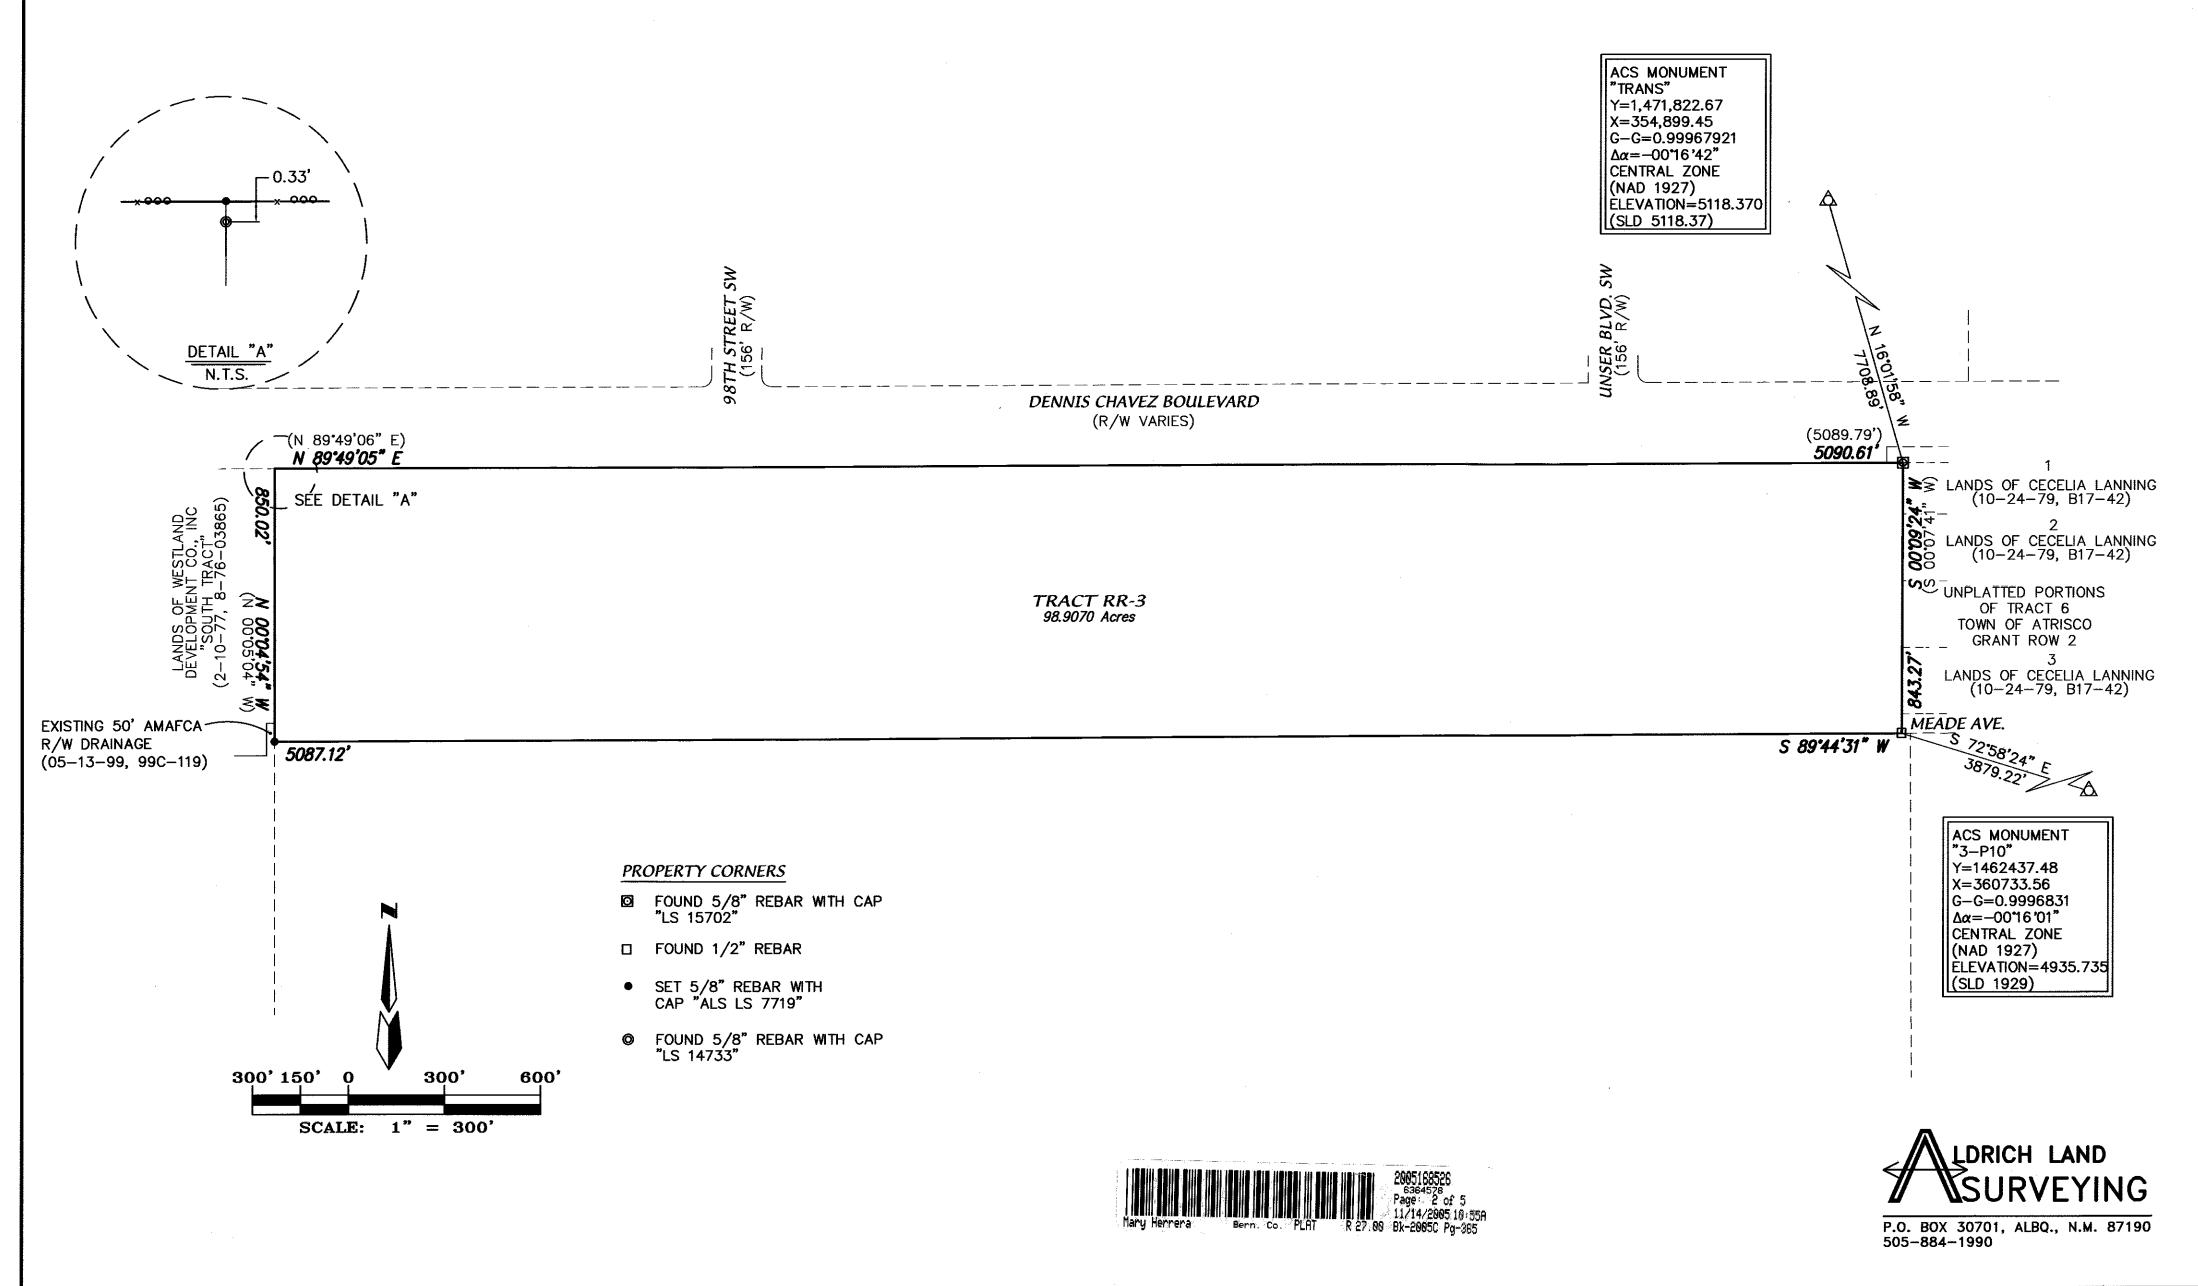

shown hereon, utility companies and other parties expressing an interest and meets the minimum requirements for monumentation and surveys of the Albuquerque Subdivision Ordinance, and further meets the Minimum Standards for Land Surveying in the State of New Mexico, and in true and correct to the best of my knowledge and belief."



| Dwg:   | 300base.dwg | Drawn: | STEPHEN  | Checked: | ALS    | Sheet | of |
|--------|-------------|--------|----------|----------|--------|-------|----|
| Scale: | 1" = 300'   | Date:  | 08/24/05 | Job:     | A04095 |       |    |

1990

BULK LAND PLAT

#### WESTLAND SOUTH TRACTS RR-3-A THROUGH RR-3-E

WITHIN THE
TOWN OF ATRISCO GRANT
PROJECTED SECTION 9
TOWNSHIP 9 NORTH, RANGE 2 EAST, NMPM
CITY OF ALBUQUERQUE
BERNALILLO COUNTY, NEW MEXICO
AUGUST, 2005

5



 Dwg:
 300base.dwg
 Drawn:
 STEPHEN
 Checked:
 ALS
 Sheet
 O

 f:\A04j0BS\A4095\bulk plat\300base.dwg - Layout1 (8-23-05) sps
 Scale:
 1" = 300'
 Date:
 10/11/05
 Job:
 A04095
 2



BULK LAND PLAT WESTLAND SOUTH TRACTS RR-3-A THROUGH RR-3-E WITHIN THE TOWN OF ATRISCO GRANT PROJECTED SECTION 9 TOWNSHIP 9 NORTH, RANGE 2 EAST, NMPM CITY OF ALBUQUERQUE BERNALILLO COUNTY, NEW MEXICO 100' 50' AUGUST, 2005 BLVD. SCALE: 1" = 100'*UNSER* (156' DENNIS CHAVEZ BOULEVARD (R/W VARIES) N 89°49'05" E 5090.61 2185.23' 905.48' R=2250.00'-L=865.88' D=22°02′58" T=438.37' CH=N10°50'34"E, 860.55' Tract RR-3-D 41.3884 AC RLT Zoning 156' PUBLIC ACCESS EASEMENT AND DRAINAGE -EASEMENT GRANTED TO C.O.A. AND PUBLIC SANITARY SEWER AND WATER LINE EASEMENTS Tract RR-3-G 18.5401 AC GRANTED TO A.B.C.W.U.A. WITH THIS PLA