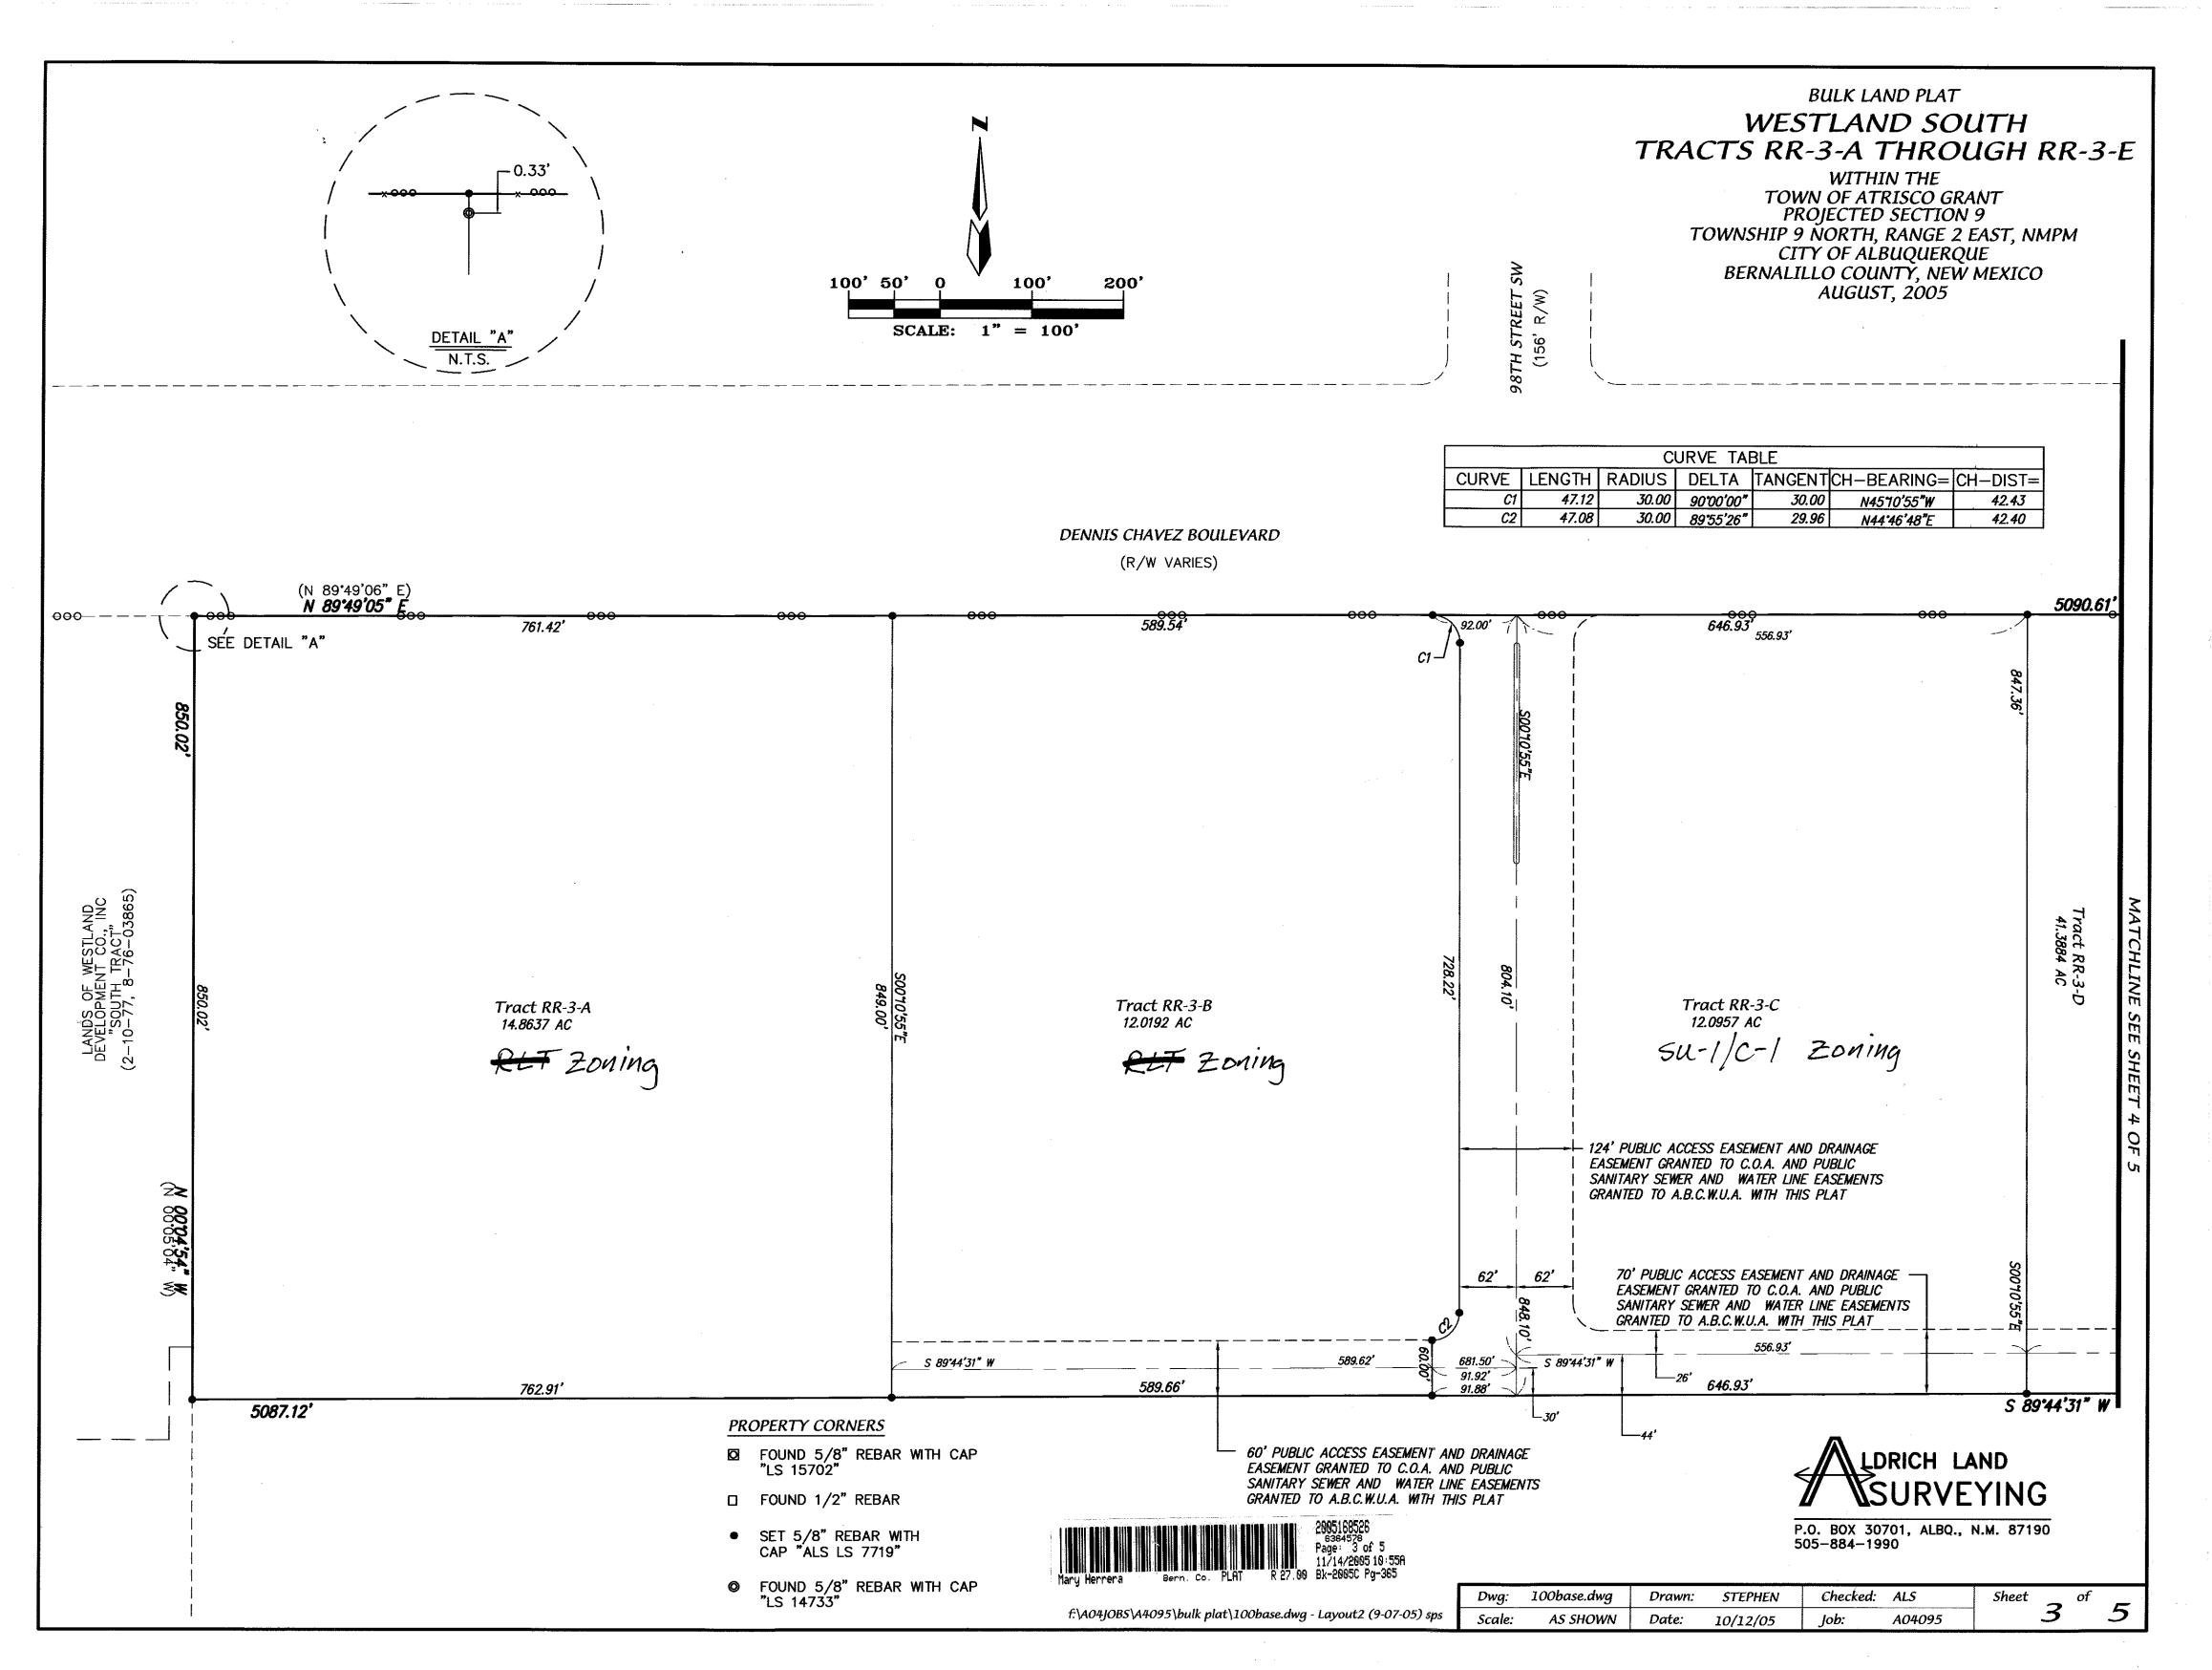

nd further meets the Minimum Standards for Land Surveying in the State of New Mexico, and in true and correct to the best of my knowledge and belief."



| Dwg:   | 300base.dwg | Drawn: | STEPHEN  | Checked: | ALS    | Sheet | of |
|--------|-------------|--------|----------|----------|--------|-------|----|
| Scale: | 1" = 300'   | Date:  | 08/24/05 | Job:     | A04095 |       |    |

1990

BULK LAND PLAT

#### WESTLAND SOUTH TRACTS RR-3-A THROUGH RR-3-E

WITHIN THE
TOWN OF ATRISCO GRANT
PROJECTED SECTION 9
TOWNSHIP 9 NORTH, RANGE 2 EAST, NMPM
CITY OF ALBUQUERQUE
BERNALILLO COUNTY, NEW MEXICO
AUGUST, 2005

5



 Dwg:
 300base.dwg
 Drawn:
 STEPHEN
 Checked:
 ALS
 Sheet
 O

 f:\A04j0BS\A4095\bulk plat\300base.dwg - Layout1 (8-23-05) sps
 Scale:
 1" = 300'
 Date:
 10/11/05
 Job:
 A04095
 2



BULK LAND PLAT WESTLAND SOUTH TRACTS RR-3-A THROUGH RR-3-E WITHIN THE TOWN OF ATRISCO GRANT PROJECTED SECTION 9 TOWNSHIP 9 NORTH, RANGE 2 EAST, NMPM CITY OF ALBUQUERQUE BERNALILLO COUNTY, NEW MEXICO 100' 50' AUGUST, 2005 BLVD. SCALE: 1" = 100'*UNSER* (156' DENNIS CHAVEZ BOULEVARD (R/W VARIES) N 89°49'05" E 5090.61 2185.23' 905.48' R=2250.00'-L=865.88' D=22°02′58" T=438.37' CH=N10°50'34"E, 860.55' Tract RR-3-D 41.3884 AC RLT Zoning 156' PUBLIC ACCESS EASEMENT AND DRAINAGE -EASEMENT GRANTED TO C.O.A. AND PUBLIC SANITARY SEWER AND WATER LINE EASEMENTS Tract RR-3-G 18.5401 AC GRANTED TO A.B.C.W.U.A. WITH THIS PLAT 1033.10'-2020.67' 1065.07 5087.12' S 89'44'31" W PROPERTY CORNERS 70' PUBLIC ACCESS EASEMENT AND DRAINAGE FOUND 5/8" REBAR WITH CAP "LS 15702" EASEMENT GRANTED TO C.O.A. AND PUBLIC