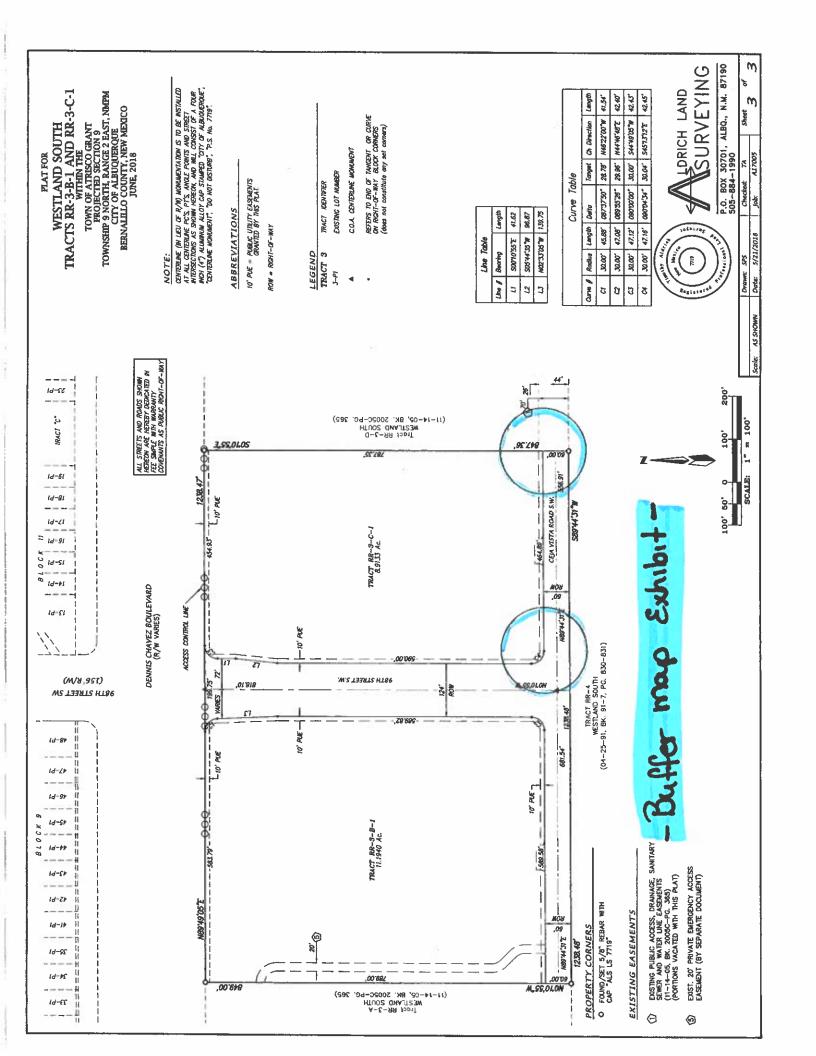

| -  |



#### SIGN POSTING AGREEMENT

#### REQUIREMENTS

#### **POSTING SIGNS ANNOUNCING PUBLIC HEARINGS**

All persons making application to the City under the requirements and procedures established by the City Zoning Code or Subdivision Ordinance are responsible for the posting and maintaining of one or more signs on the property which the application describes. Vacations of public rights-of-way (if the way has been in use) also require signs. Waterproof signs are provided at the time of application. If the application is mailed, you must still stop at the Development Services Front Counter to pick up the sign.

The applicant is responsible for ensuring that the signs remain posted throughout the 15-day period prior to public hearing. Failure to maintain the signs during this entire period may