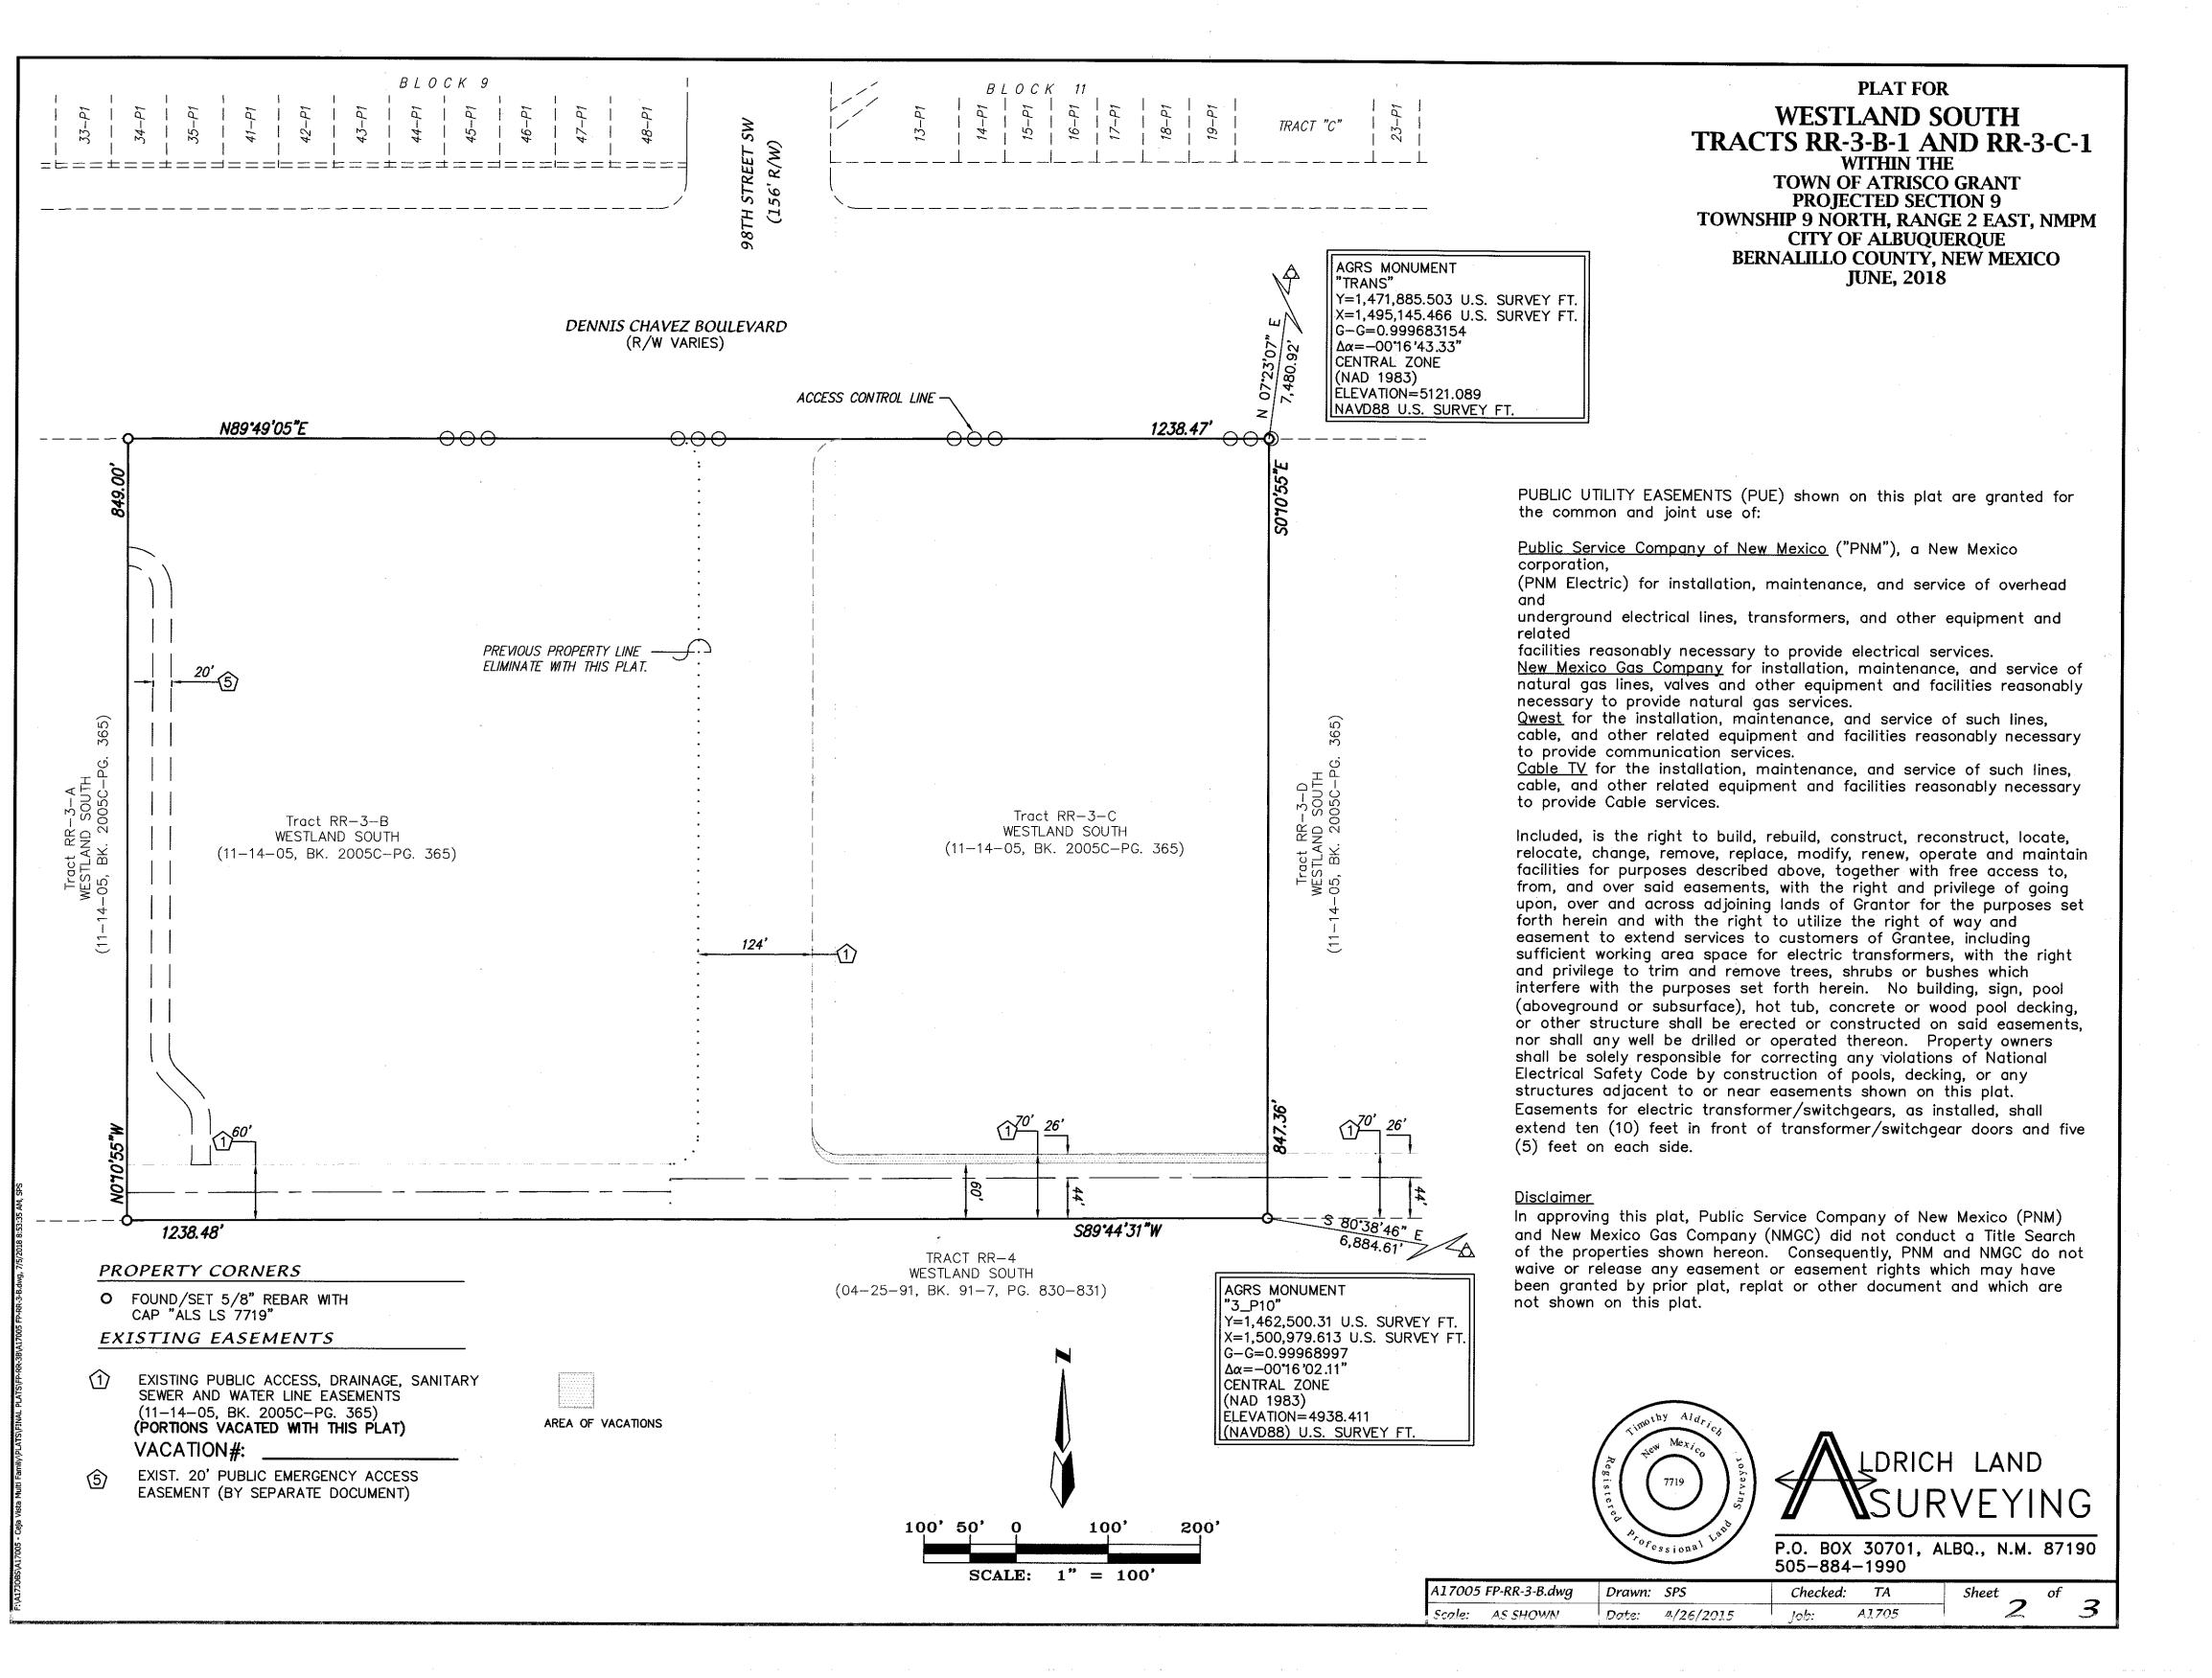

PARTMENT                           |           |

#### SURVEYOR'S CERTIFICATION

Scale: AS SHOWN

"I, TIMOTHY ALDRICH, A DULY QUALIFIED REGISTERED PROFESSIONAL LAND SURVEYOR UNDER THE LAWS OF THE STATE OF NEW MEXICO, DO HEREBY CERTIFY THAT THIS PLAT AND DESCRIPTION WERE PREPARED BY ME OR UNDER MY SUPERVISION, SHOWS ALL EASEMENTS AS SHOWN ON THE PLAT OF RECORD OR MADE KNOWN TO ME BY THE OWNERS AND/OR PROPRIETORS OF THE SUBDIVISION SHOWN HEREON, UTILITY COMPANIES AND OTHER PARTIES EXPRESSING AN INTEREST AND MEETS THE MINIMUM REQUIREMENTS FOR MONUMENTATION AND SURVEYS OF THE ALBUQUERQUE SUBDIVISION ORDINANCE, AND FURTHER MEETS THE MINIMUM STANDARDS FOR LAND SURVEYING IN THE STATE OF NEW MEXICO, AND IS TRUE AND CORRECT TO THE BEST OF MY KNOWLEDGE AND BELIEF."



Date: 5/16/2018

A17005

lob:





PLAT FOR

#### WESTLAND SOUTH TRACTS RR-3-B-1 AND RR-3-C-1 WITHIN THE

TOWN OF ATRISCO GRANT
PROJECTED SECTION 9
TOWNSHIP 9 NORTH, RANGE 2 EAST, NMPM
CITY OF ALBUQUERQUE
BERNALILLO COUNTY, NEW MEXICO
JUNE, 2018

NOTE:

CENTERLINE (IN LIEU OF R/W) MONUMENTATION IS TO BE INSTALLED AT ALL CENTERLINE PC'S, PT'S, ANGLE POINTS AND STREET INTERSECTIONS AS SHOWN HEREON, AND WILL CONSIST OF A FOUR INCH (4") ALUMINUM ALLOY CAP STAMPED "CITY OF ALBUQUERQUE", "CENTERLINE MONUMENT", "DO NOT DISTURB", "P.S. No. 7719".

#### **ABBREVIATIONS**

10' PUE = PUBLIC UTILITY EASEMENTS GRANTED BY THIS PLAT.

ROW = RIGHT-OF-WAY

#### LEGEND

TRACT 3 TRACT IDENTIFIER

3–P1

EXISTING LOT NUMBER

C.O.A. CENTERLINE MONUMENT

**^** 

REFERS TO END OF TANGENT OR CURVE ON RIGHT-OF-WAY BLOCK CORNERS (does not constit