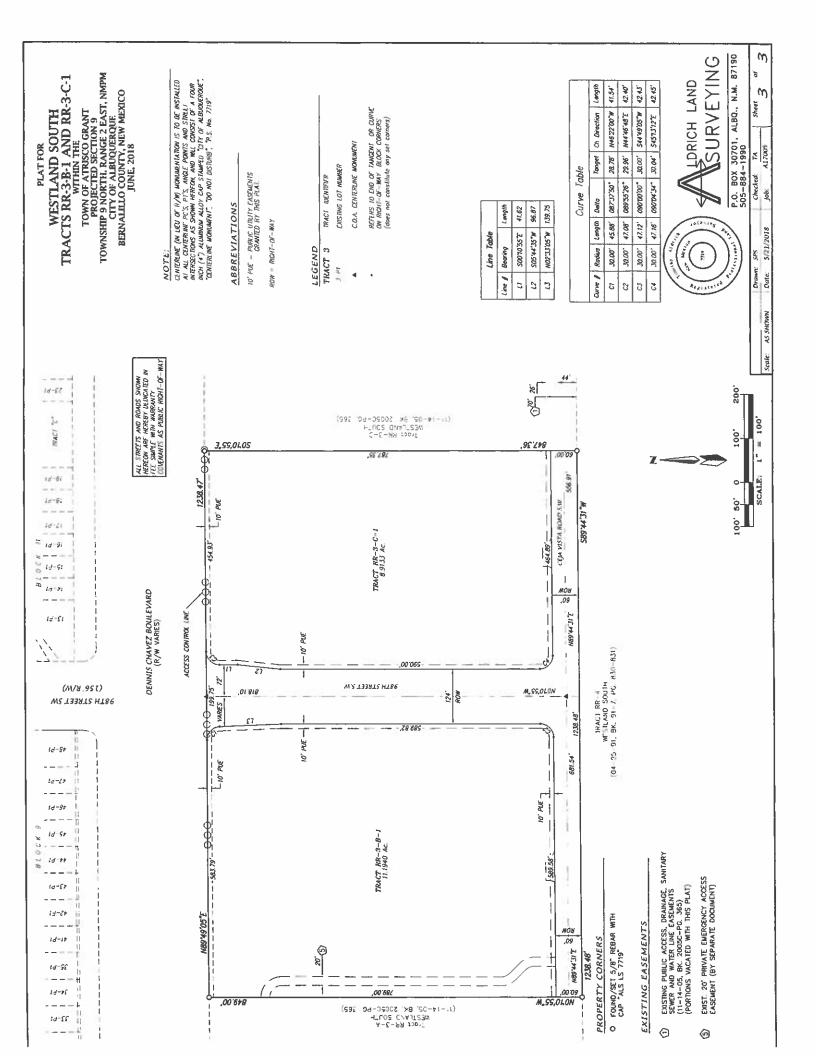

RVEYOR'S CERTIFICATION

1. TIMOTHY ALDRICH. A DULY QUALIFIED REGISTERED PROFESSIONAL, LAND SURVEYOR UNDER THE LAWD STATE OF NEW MEXICO, DO HERBEYD CERTIFY THAT THIS PLAT AND DESCRIPTION WERE PREPARED BY ME OR UNDER MY SUPERVISION, SHOWS ALL EASEMENTS AS SHOWN OR THE PLAT OF RECORD OR MADE KNOWN TO ME BY THE OWNERS AND/OR PROPRETORS. OT THE SUBJUSTION SHOWN HEREON, UTILITY COMPARIES AND OTHER PARTIES REPRESSING AN INTEREST AND MEETS THE MINIMUM REQUIREMENTS FOR MONUMENTATION AND SURVEYS OF THE ALBUDUEROUS SUBDIVISION ORDINANCE, AND FURTHER MEETS THE MINIMUM STANDARDS OF THE ALBUDUEROUS SUBDIVISION ORDINANCE, AND FURTHER MEETS THE MINIMUM STANDARDS OF THE MINIMUM STANDARDS OF THE MINIMUM STANDARDS.



Sheet A. 7005 ĭ Checked: 404 Date: 5/16/2018 Drawn A17005 FP.RR 3-8.dwg Scale: AS SHOWN





From:

Kay Brashear

Sent:

Monday, July 16, 2018 10:01 AM

To:

'cindy@entrustam.com'; 'lapitzlj@hotmail.com'; 'shanncore@gmail.com';

'jlapitz@hotmail.com'; 'gedison@hoamco.com'

Subject:

Ceja Vista Subdivision

Attachments:

Vacation Exhibit.pdf

To Whom it May Concern,

On behalf of our client, Ceja Vista, LLC, we are submitting to the Development Review Board at the City of Albuquerque for a request for a partial (10' wide) vacation of a public access, drainage, sanitary sewer and waterline easement in the area shown on the attached exhibit.

The public access, drainage, sanitary sewer and waterline easement is being reduced from 70' to 60' wide.

Since no infrastructure or roadways even exist in this area now, there is no present impact to the existing surrounding subdivisions and