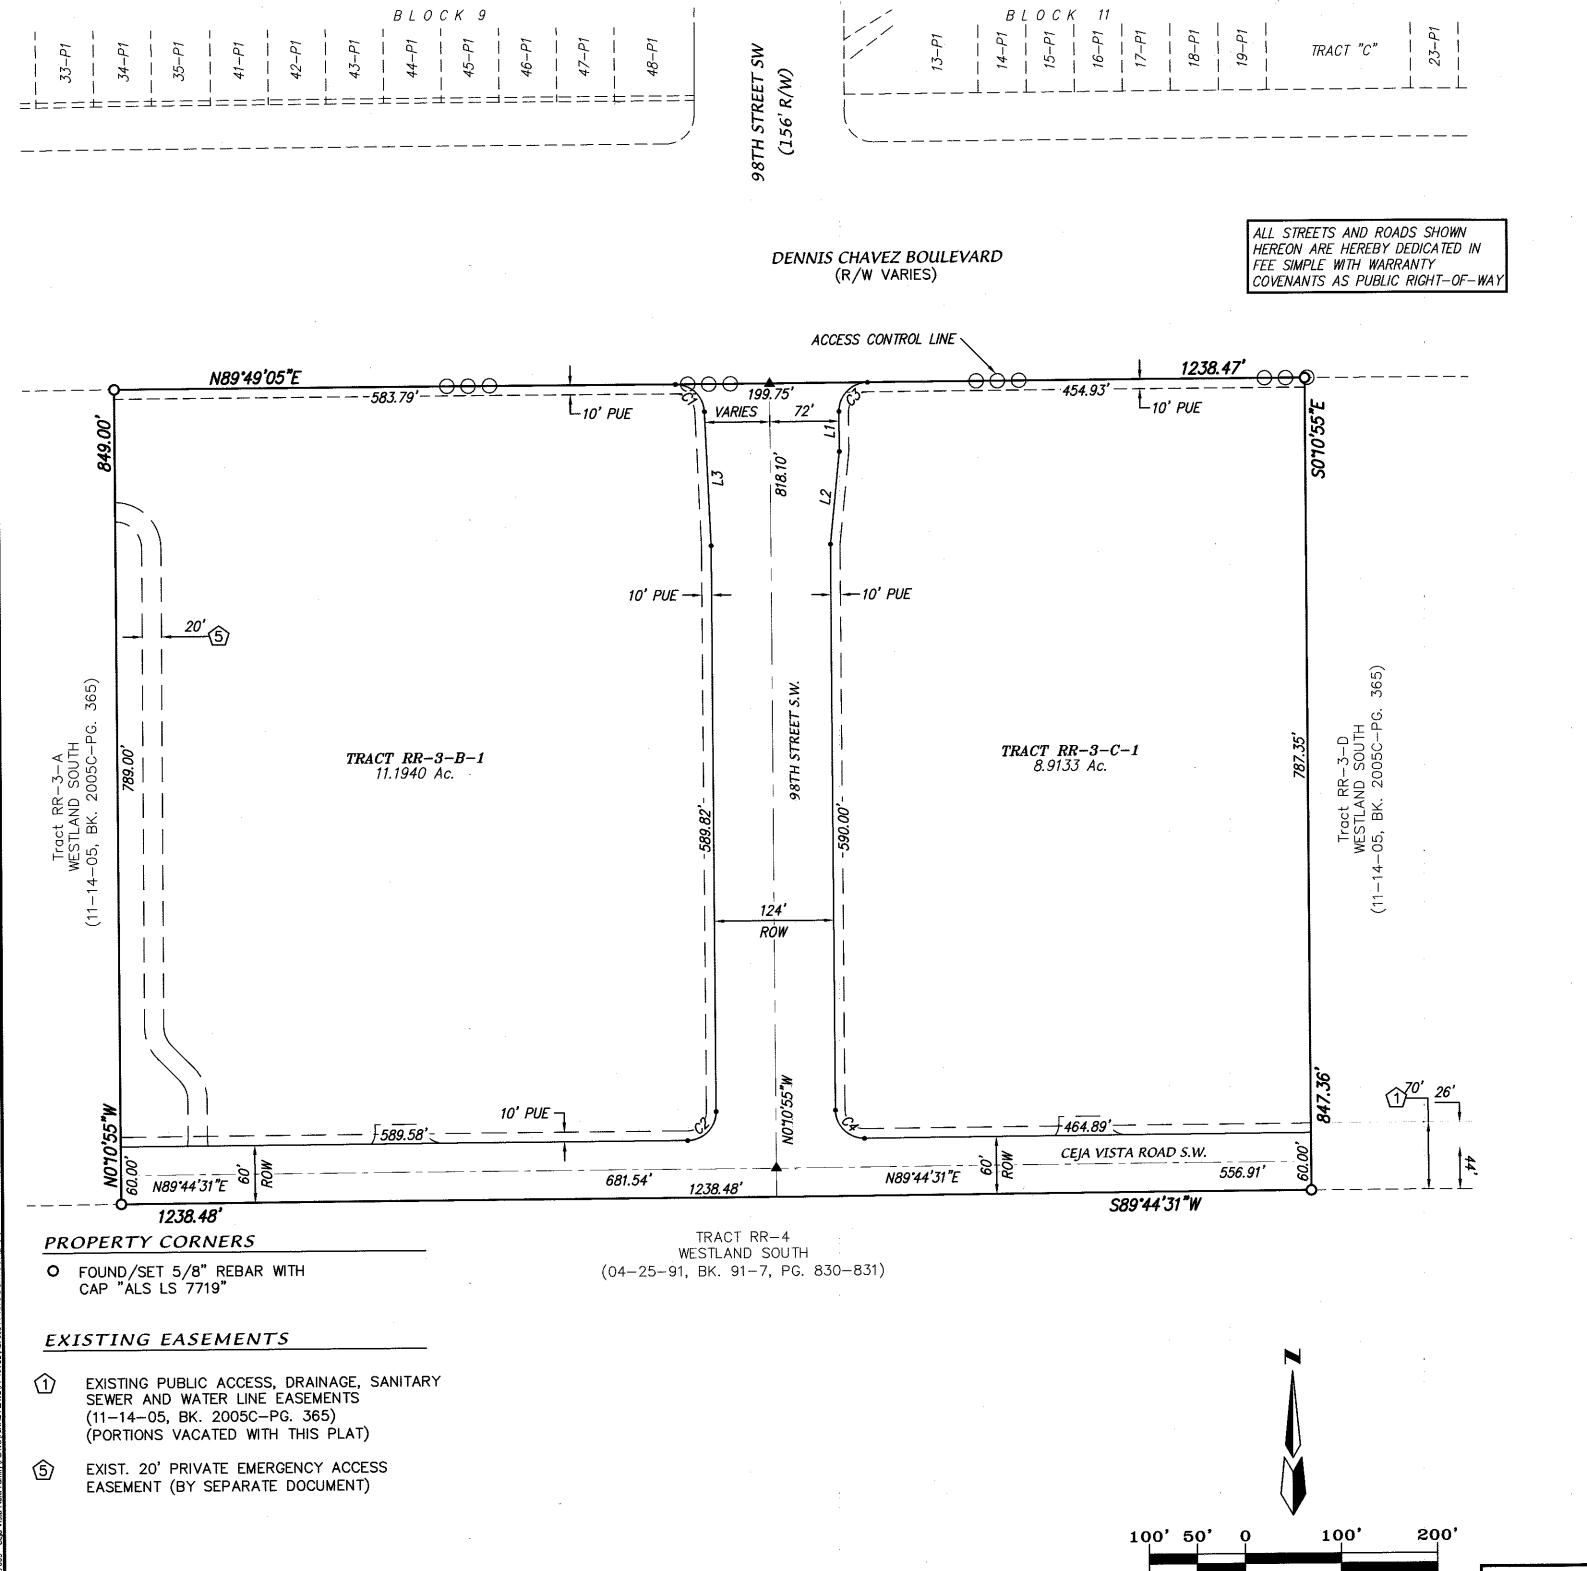

RTMENT                           |           |

#### SURVEYOR'S CERTIFICATION

Scale: AS SHOWN

"I, TIMOTHY ALDRICH, A DULY QUALIFIED REGISTERED PROFESSIONAL LAND SURVEYOR UNDER THE LAWS OF THE STATE OF NEW MEXICO, DO HEREBY CERTIFY THAT THIS PLAT AND DESCRIPTION WERE PREPARED BY ME OR UNDER MY SUPERVISION, SHOWS ALL EASEMENTS AS SHOWN ON THE PLAT OF RECORD OR MADE KNOWN TO ME BY THE OWNERS AND/OR PROPRIETORS OF THE SUBDIVISION SHOWN HEREON, UTILITY COMPANIES AND OTHER PARTIES EXPRESSING AN INTEREST AND MEETS THE MINIMUM REQUIREMENTS FOR MONUMENTATION AND SURVEYS OF THE ALBUQUERQUE SUBDIVISION ORDINANCE, AND FURTHER MEETS THE MINIMUM STANDARDS FOR LAND SURVEYING IN THE STATE OF NEW MEXICO, AND IS TRUE AND CORRECT TO THE BEST OF MY KNOWLEDGE AND BELIEF."



Date: 5/16/2018

A17005

lob:





PLAT FOR

#### WESTLAND SOUTH TRACTS RR-3-B-1 AND RR-3-C-1 WITHIN THE

TOWN OF ATRISCO GRANT
PROJECTED SECTION 9
TOWNSHIP 9 NORTH, RANGE 2 EAST, NMPM
CITY OF ALBUQUERQUE
BERNALILLO COUNTY, NEW MEXICO
JUNE, 2018

NOTE:

CENTERLINE (IN LIEU OF R/W) MONUMENTATION IS TO BE INSTALLED AT ALL CENTERLINE PC'S, PT'S, ANGLE POINTS AND STREET INTERSECTIONS AS SHOWN HEREON, AND WILL CONSIST OF A FOUR INCH (4") ALUMINUM ALLOY CAP STAMPED "CITY OF ALBUQUERQUE", "CENTERLINE MONUMENT", "DO NOT DISTURB", "P.S. No. 7719".

#### **ABBREVIATIONS**

10' PUE = PUBLIC UTILITY EASEMENTS GRANTED BY THIS PLAT.

ROW = RIGHT-OF-WAY

#### LEGEND

TRACT 3 TRACT IDENTIFIER

3–P1

EXISTING LOT NUMBER

C.O.A. CENTERLINE MONUMENT

**^** 

REFERS TO END OF TANGENT OR CURVE ON RIGHT-OF-WAY BLOCK CORNERS (does not constitut