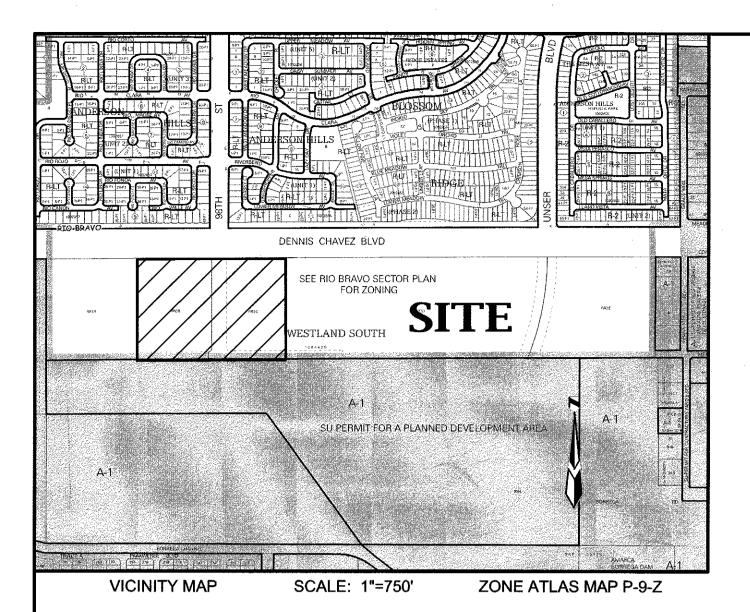

M CITY OF ALBUQUERQUE BERNALILLO COUNTY, NEW MEXICO AUGUST, 2005 DENNIS CHAVEZ BOULEVARD (R/W VARIES) ACCESS CONTROL LINE (TYP.) (5089.79') **5090.61**' N 89°49'05" E LANDS OF CECELIA LANNING (10-24-79, B17-42) LANDS OF CECELIA LANNING (10-24-79, B17-42) Tract RR-3-E 18.5401 AC RLT Zoning UNPLATTED PORTIONS OF TRACT 6 TOWN OF ATRISCO GRANT ROW 2 LANDS OF CECELIA LANNING (10-24-79, B17-42) MEADE AVE. S 89°44'31" W 5087.12 PROPERTY CORNERS FOUND 5/8" REBAR WITH CAP "LS 15702" 100' 50' 200' ☐ FOUND 1/2" REBAR 100' P.O. BOX 30701, ALBQ., N.M. 87190 505-884-1990 SET 5/8" REBAR WITH CAP "ALS LS 7719" SCALE: 1" = 100'© FOUND 5/8" REBAR WITH CAP "LS 14733" 100base.dwg Drawn: STEPHEN Checked: ALS Sheet 5 f:\A04JOBS\A4095\bulk plat\100base.dwg - Layout3 (9-07-05) sps A04095 AS SHOWN Date: 10/11/05



#### SUBDIVISION DATA

| G | GROSS ACREAGE                         | 24.1149 AC      |
|---|---------------------------------------|-----------------|
| z | ZONE ATLAS NO.                        |                 |
| ١ | NO. OF EXISTING TRACTS/LOTS           | 2 TRACTS        |
| ١ | NO. OF TRACTS/LOTS CREATED            |                 |
| [ | DATE OF SURVEY                        | .NOVEMBER, 2004 |
| Ν | MILES OF FULL WIDTH STREETS CREATED   |                 |
| A | AREA OF PUBLIC RIGHT-OF-WAY DEDICATED | 4.0076 AC       |

#### FREE CONSENT AND DEDICATION

THE SUBDIVISION HEREON DESCRIBED IS WITH THE FREE CONSENT AND IN ACCORDANCE WITH THE DESIRES OF THE UNDERSIGNED OWNER(S) AND/OR PROPRIETOR(S) THEREOF AND SAID OWNER(S) AND/OR PROPRIETOR(S) DO HEREBY DEDICATE ALL STREETS, PUBLIC