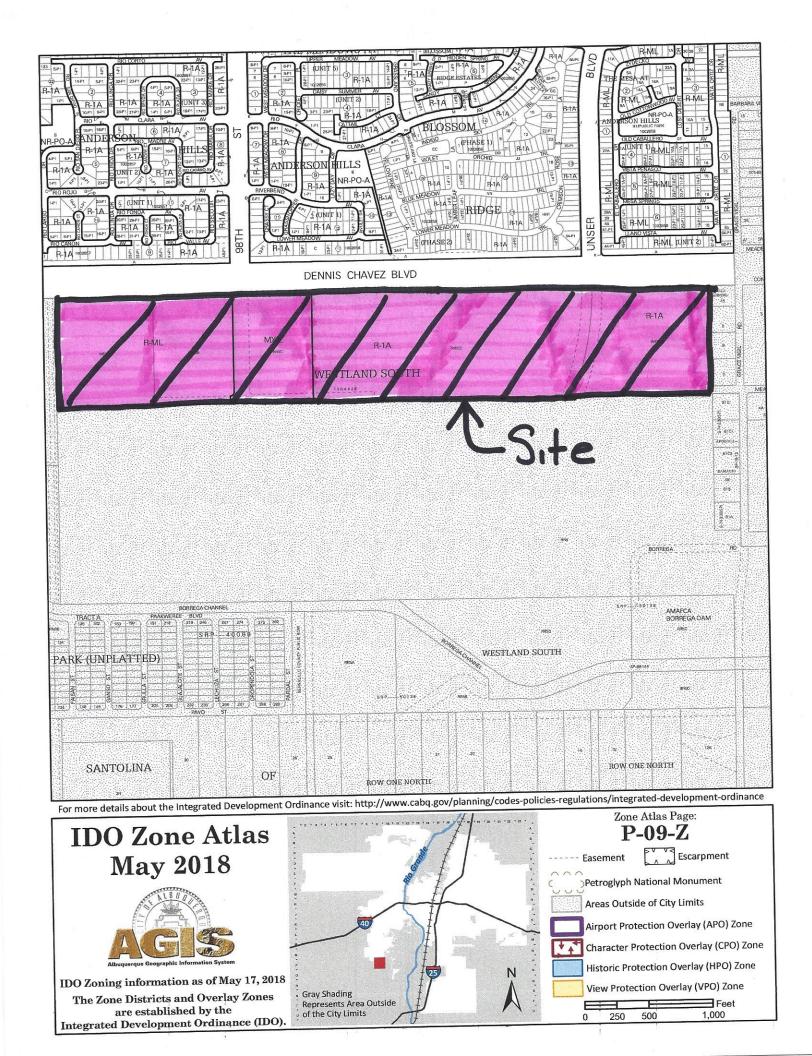

#### Re: Ceja Vista Subdivision, Tracts RR-3-A thru RR-3-E, DRB# PR-2018-001345 (#1004428)

Dear Ms. Wolfley,

On behalf of our client, Ceja Vista, LLC, we are submitting a request for a two-year extension of the Infrastructure Improvements Agreement for Ceja Vista Subdivision located on 98<sup>th</sup> Street and Dennis Chavez Blvd. The current construction deadline to complete was May 9, 2020, with a last call date of the financial guaranty being August 9, 2020. Due to the current circumstances of COVID-19, we hope that the DRB Board will have understanding of this oversight and allow our client to keep moving forward with the project as there is still quite a bit of work to be done, including substantial improvements to Dennis Chavez Blvd. that are about to begin within the next week.

#### CITY OF ALBUQUERQUE PLANNING DEPARTMENT DEVELOPMENT REVIEW BOARD

February 1, 2017

Project# 1004428 16DRB-70373 EXTENSION OF MAJOR PRELIMINARY PLAT/ AMENDED INFRASTRUCTURE LIST

MARK GOODWIN AND ASSOCIATES, P.A. agent(s) for ALBUQUERQUE RIO BRAVO PARTNERS request(s) the above action(s) for all or a portion of Tract(s) RR-3-A RR-3-E, **WESTLAND SOUTH** zoned SU-1/C-1 R-LT, located on DENNIS CHAVEZ SW BETWEEN MEADE AVE SW AND 118TH ST SW containing approximately 98.907 acre(s). (P-9) [Deferred from 1/25/17]

#### **LEGAL DESCRIPTION:**

All or a portion of Tracts RR-3-B and RR-3-C, Westland South, zoned R-ML/ MX-L, located on Ceja Vista between Dennis Chavez and Unincorporated Bernalillo County, containing approximately 24.1 acres, (P-9)

#### **LEGAL DESCRIPTION:**

For all or a portion of TRACTS RR-3-D and RR-3-E BULK LAND PLAT WESTLAND SOUTH, zoned R-1A, located on DENNIS CHAVEZ BLVD SW between 98<sup>th</sup> STREET SW and UNSER BLVD SW, containing approximately 59.9285 acre(s). (P-9)

This message has been analyzed by Deep Discovery Email Inspector.

This site is located on the following zone atlas page:

P-9

Atrisco Heritage High School

Other subject site identifiers:

98th Street and Dennis Chavez