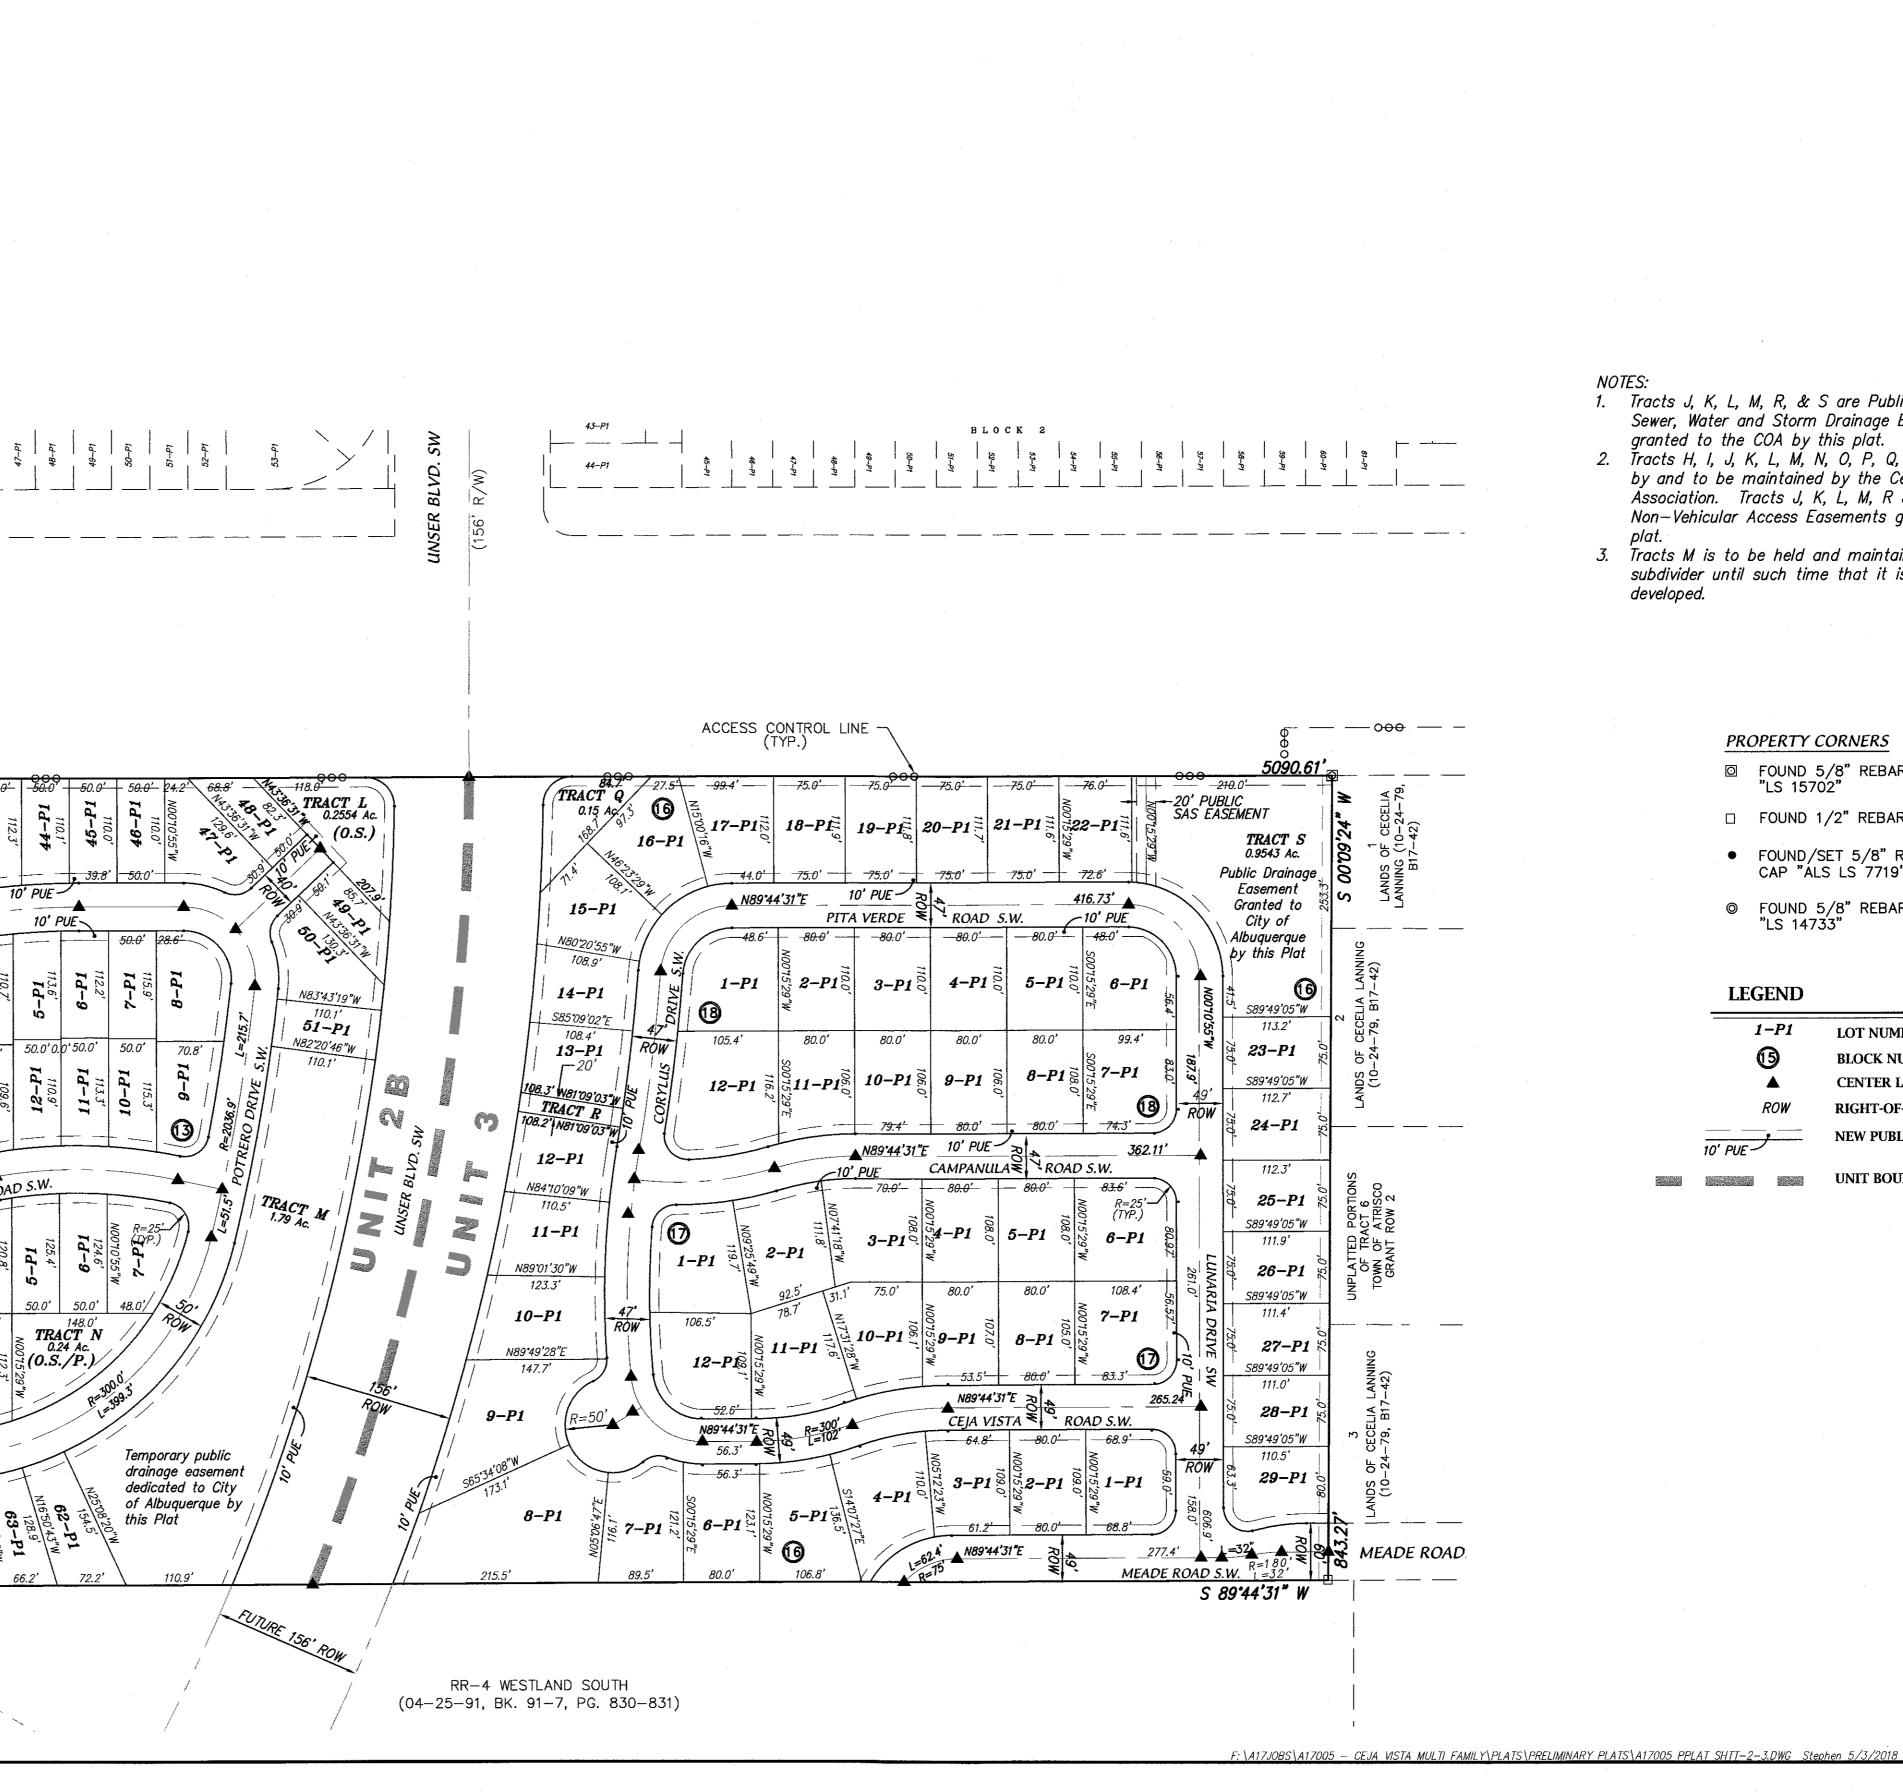

#### I S1: SUBDIVISION OF LAND – MAJOR

#### MAJOR SUBDIVISION PRELIMINARY PLAT APPROVAL

#### MAJOR AMENDMENT TO PRELIMINARY PLAT

- Sites 5 acres or greater: Archeological Certificate in accordance with IDO Section 14-16-6-5(A)
- **TIS Traffic Impact Study Form**
- Form DRWS Drainage Report, Grading and Drainage Plan, and Water & Sewer Availability Statement submittal information
- Letter describing, explaining, and justifying the request per the criteria in IDO Section 14-16-6-6(J)
- Proof of Sketch Plat per IDO Section 14-16-6-6(J)(2)(b)
- Required notices with content per IDO Section 14-16-6-4(K)(6)
  - Office of Neighborhood Coordination notice inquiry response
  - Copy of notification letter and proof of first class mailing
  - Proof of emailed notice to affected Neighborhood Association representatives
  - Buffer map and list of property owners within 100 feet (excluding public rights-of-way) provided by Planning Department or created by applicant, copy of notifying letter, and proof of first class mailing
- Preliminary Plat including the Grading Plan with property owner's and City Surveyor's signatures on the plat (7 copies, 24" x 36" folded)
- Sidewalk Exhibit and/or cross sections of proposed streets (3 copies, 11\* by 17\* maximum)
- Site sketch with measurements showing structures, parking, building setbacks, adjacent rights-of-way and street improvements (to include sidewalk, curb & gutter with distance to property line noted) if there is any existing land use (7 copies, folded)
- Landfill disclosure statement on the plat per IDO Section 14-16-5-2(G) if site is within a designated landfill buffer zone
- Proposed Infrastructure List