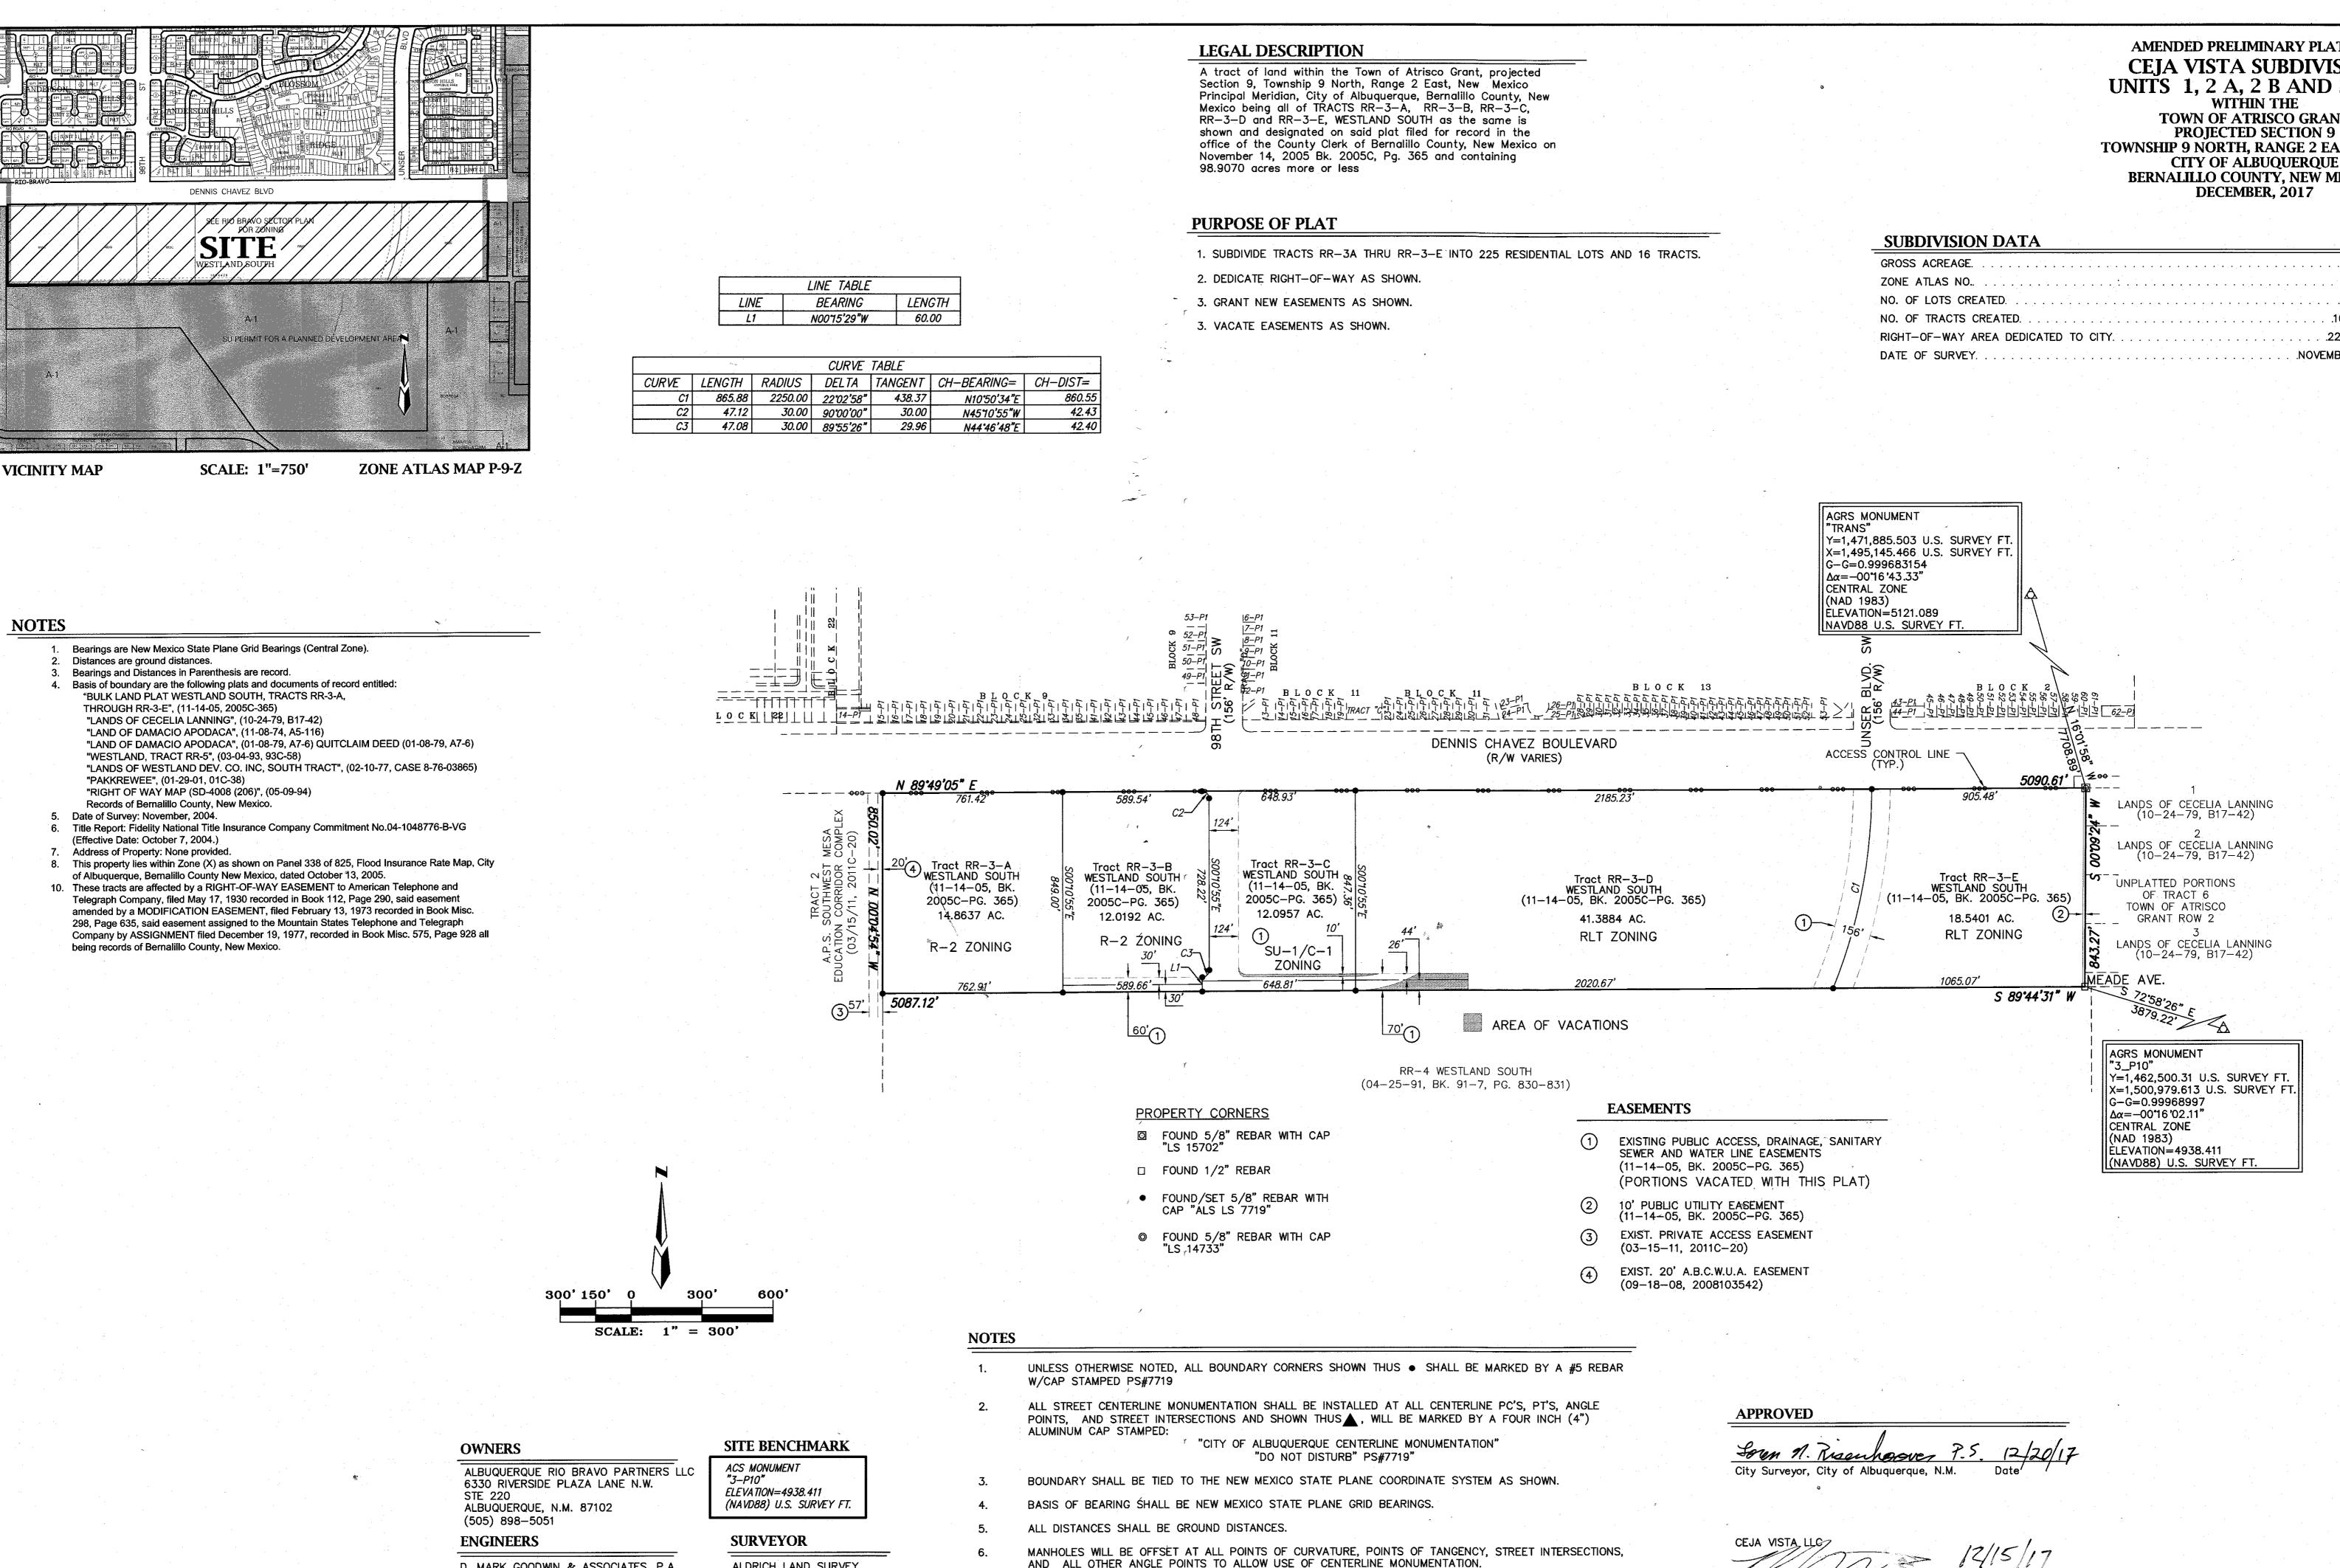

#### I S1: SUBDIVISION OF LAND – MAJOR

#### INFORMATION REQUIRED FOR ALL MAJOR SUBDIVISION REQUESTS

- $\checkmark$ prior to making a submittal. Zipped files or those over 9 MB cannot be delivered via email, in which case the PDF must be provided on a CD. PDF shall be organized with the Development Review Application and this Form P1 at the front followed by the remaining documents in the order provided on this form.
- Zone Atlas map with the entire site clearly outlined and labeled
- Letter of authorization from the property owner if application is submitted by an agent
- 1 Sign Posting Agreement

#### MAJOR SUBDIVISION PRELIMINARY PLAT APPROVAL

#### MAJOR AMENDMENT TO PRELIMINARY PLAT

- Sites 5 acres or greater: Archeological Certificate in accordance with IDO Section 14-16-6-5(A)
- **TIS Traffic Impact Study Form**
- Form DRWS Drainage Report, Grading and Drainage Plan, and Water & Sewer Availability Statement submittal information
- Letter describing, explaining, and justifying the request per the criteria in IDO Section 14-16-6-6(J)
- Proof of Sketch Plat per IDO Section 14-16-6-6(J)(2)(b)
- Required notices with content per IDO Section 14-16-6-4(K)(6)
  - Office of Neighborhood Coordination notice inquiry response
  - Copy of notification letter and proof of first class mailing
  - Proof of emailed notice to affected Neighborhood Association representatives
  - Buffer map and list of property owners within 100 feet (excluding public rights-of-way) provided by Planning Department or created by applicant, copy of notifying letter, and proof of first class mailing
- Preliminary Plat including the Grading Plan with property owner's and City Surveyor's signatures on the plat (7 copies, 24" x 36" folded)
- Sidewalk Exhibit and/or cross sections of proposed streets (3 copies, 11\* by 17\* maximum)
- Site sketch with measurements showing structures, parking, building setbacks, adjacent rights-of-way and street improvements (to include sidewalk, curb & gutter with distance to property line noted) if there is any existing land use (7 copies, folded)
- Landfill disclosure statement on the plat per IDO Section 14-16-5-2(G) if site is within a designated landfill buffer zone
- Proposed Infrastructure List

#### **LEGAL DESCRIPTION:**

For all or a portion of TRACTS RR-3-D and RR-3-E BULK LAND PLAT WESTLAND SOUTH, zoned R-1A, located on DENNIS CHAVEZ BLVD SW between 98<sup>th</sup> STREET SW and UNSER BLVD SW, containing approximately 59.9285 acre(s). (P-9)

www.cabq.gov

- 1. This is a request to extend the Preliminary Plat for the above referenced area. The site is part of a larger 98 acre tract. The Final Plat for Tracts RR-3-B and RR-3-C was approved in September of 2018 (SD-2018-00069). This extension request is for the remaining tracts.
- 2. The Major Amendment to the Preliminary plat with an Infrastrucutre List was approved May 9, 2018 and would have expired on May 24, 2019.
- 3. Pursuant to 14-16- 6-4(W)(4)(a) The applicant has made this request in writing prior to the expiration of the previous approval and the DRB, the original approving body, has made a decision using the same procedure required for the initial approval. The applicant stated at the hearing that they understood the extension timeline.
- This action will extend the approval of the Preliminary Plat for <u>one year</u> until May 24 2020. Per Section 14-16-6-4(W)(4)(a)(1), the IDO allows one extension of any approval action so this is the <u>final extension</u>.
- 5. The proper Notice was given as required by the IDO.