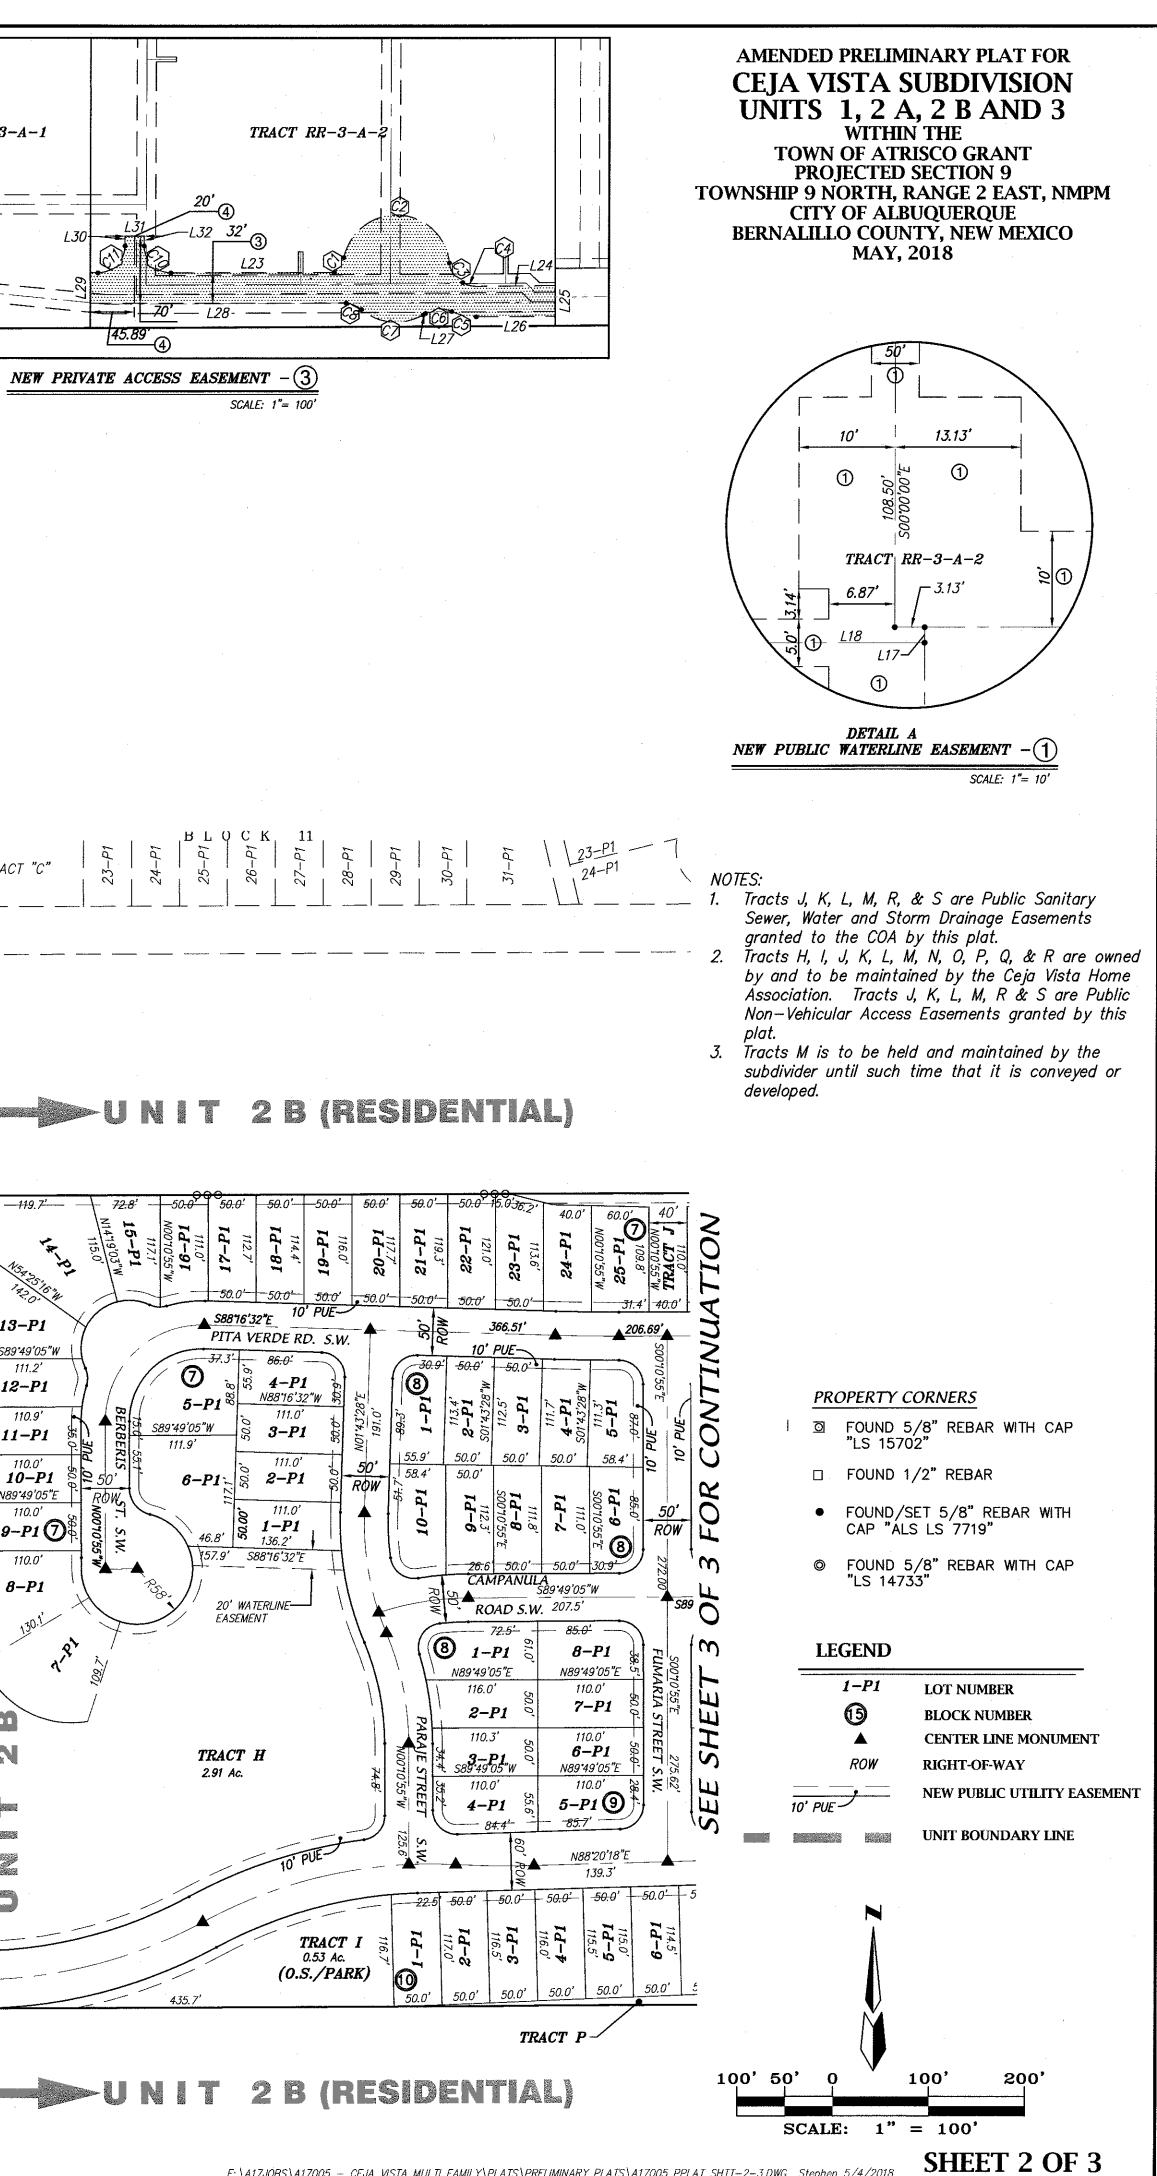

#### I S1: SUBDIVISION OF LAND – MAJOR

#### MAJOR SUBDIVISION PRELIMINARY PLAT APPROVAL

#### MAJOR AMENDMENT TO PRELIMINARY PLAT

- Sites 5 acres or greater: Archeological Certificate in accordance with IDO Section 14-16-6-5(A)
- **TIS Traffic Impact Study Form**
- Form DRWS Drainage Report, Grading and Drainage Plan, and Water & Sewer Availability Statement submittal information
- Letter describing, explaining, and justifying the request per the criteria in IDO Section 14-16-6-6(J)
- Proof of Sketch Plat per IDO Section 14-16-6-6(J)(2)(b)
- Required notices with content per IDO Section 14-16-6-4(K)(6)
  - Office of Neighborhood Coordination notice inquiry response
  - Copy of notification letter and proof of first class mailing
  - Proof of emailed notice to affected Neighborhood Association representatives
  - Buffer map and list of property owners within 100 feet (excluding public rights-of-way) provided by Planning Department or created by applicant, copy of notifying letter, and proof of first class mailing
- Preliminary Plat including the Grading Plan with property owner's and City Surveyor's signatures on the plat (7 copies, 24" x 36" folded)
- Sidewalk Exhibit and/or cross sections of proposed streets (3 copies, 11\* by 17\* maximum)
- Site sketch with measurements showing structures, parking, building setbacks, adjacent rights-of-way and street improvements (to include sidewalk, curb & gutter with distance to property line noted) if there is any existing land use (7 copies, folded)
- Landfill disclosure statement on the plat per IDO Section 14-16-5-2(G) if site is within a designated landfill buffer zone
- Proposed Infrastructure List