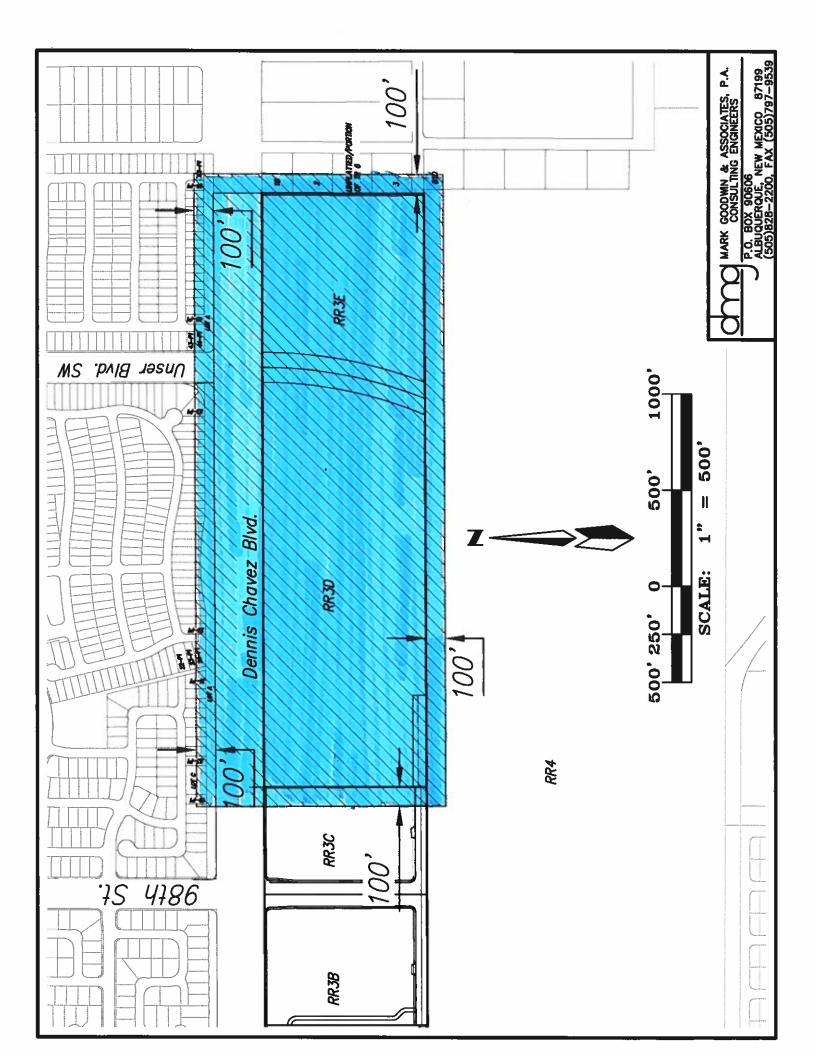

#### Re: Ceja Vista Subdivision, Tracts RR-3-D and RR-3-E, DRB# PR-2018-001345 (#1004428)

Dear Ms. Dicome,

On behalf of our client, Ceja Vista, LLC, we are submitting a request for a one-year extension of the Preliminary Plat for Tracts RR-3-D (Unit 2B) and RR-3-E (Unit 3) to the City of Albuquerque DRB. The Preliminary Plat was previously granted a 1-year approval on May 5, 2018, thus the reason for this extension request. Tracts RR-3-A, RR-3-B, and RR-3-C have been subdivided, approved and recorded at DRB Final Plat hearing previously.

The purpose of the request for preliminary plat extension remains unchanged: to subdivide the property into residential lots and tracts, dedicate right-of-way, and to grant new easements. The attached preliminary plat can be used as reference for further explanation.

#### Re: Ceja Vista Subdivision, Tracts RR-3-D and RR-3-E

Dear Mr. Gallegos and Ms. Quezada

On behalf of our client, Ceja Vista, LLC, we are submitting a request for a one-year extension of the Preliminary Plat for Tracts RR-3-D (Unit 2B) and RR-3-E (Unit 3) to the City of Albuquerque DRB. The Preliminary Plat was previously granted a 1-year approval on May 5, 2018, thus the reason for this extension request. Tracts RR-3-A, RR-3-B, and RR-3-C have been subdivided, approved and recorded at DRB Final Plat hearing previously.

The purpose of the request for preliminary plat extension remains unchanged: to subdivide the property into residential lots and tracts, dedicate right-of-way, and to grant ew easements. The attached preliminary plat can be used as reference for further explanation.