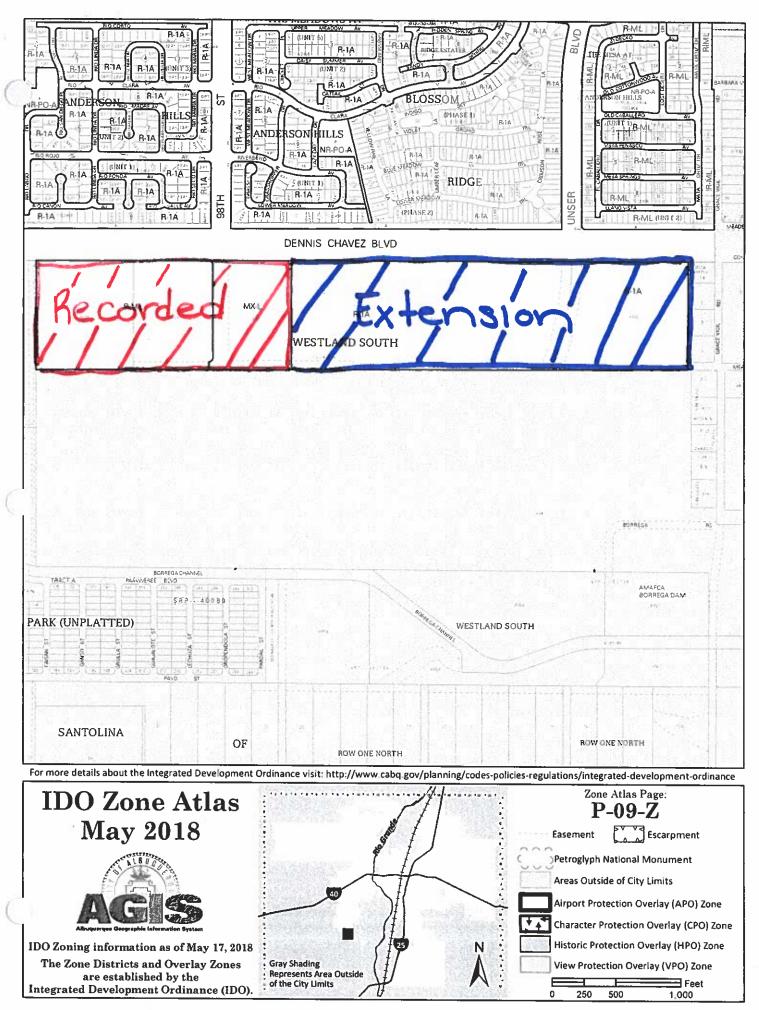

#### Re: Ceja Vista Subdivision, Tracts RR-3-D and RR-3-E, DRB# PR-2018-001345 (#1004428)

Dear Ms. Dicome,

On behalf of our client, Ceja Vista, LLC, we are submitting a request for a one-year extension of the Preliminary Plat for Tracts RR-3-D (Unit 2B) and RR-3-E (Unit 3) to the City of Albuquerque DRB. The Preliminary Plat was previously granted a 1-year approval on May 5, 2018, thus the reason for this extension request. Tracts RR-3-A, RR-3-B, and RR-3-C have been subdivided, approved and recorded at DRB Final Plat hearing previously.

The purpose of the request for preliminary plat extension remains unchanged: to subdivide the property into residential lots and tracts, dedicate right-of-way, and to grant new easements. The attached preliminary plat can be used as reference for further explanation.

#### CITY OF ALBUQUERQUE PLANNING DEPARTMENT DEVELOPMENT REVIEW BOARD

February 1, 2017

Project# 1004428 16DRB-70373 EXTENSION OF MAJOR PRELIMINARY PLAT/ AMENDED INFRASTRUCTURE LIST

MARK GOODWIN AND ASSOCIATES, P.A. agent(s) for ALBUQUERQUE RIO BRAVO PARTNERS request(s) the above action(s) for all or a portion of Tract(s) RR-3-A RR-3-E, **WESTLAND SOUTH** zoned SU-1/C-1 R-LT, located on DENNIS CHAVEZ SW BETWEEN MEADE AVE SW AND 118TH ST SW containing approximately 98.907 acre(s). (P-9) [Deferred from 1/25/17]

#### **LEGAL DESCRIPTION:**

All or a portion of Tracts RR-3-B and RR-3-C, Westland South, zoned R-ML/ MX-L, located on Ceja Vista between Dennis Chavez and Unincorporated Bernalillo County, containing approximately 24.1 acres, (P-9)