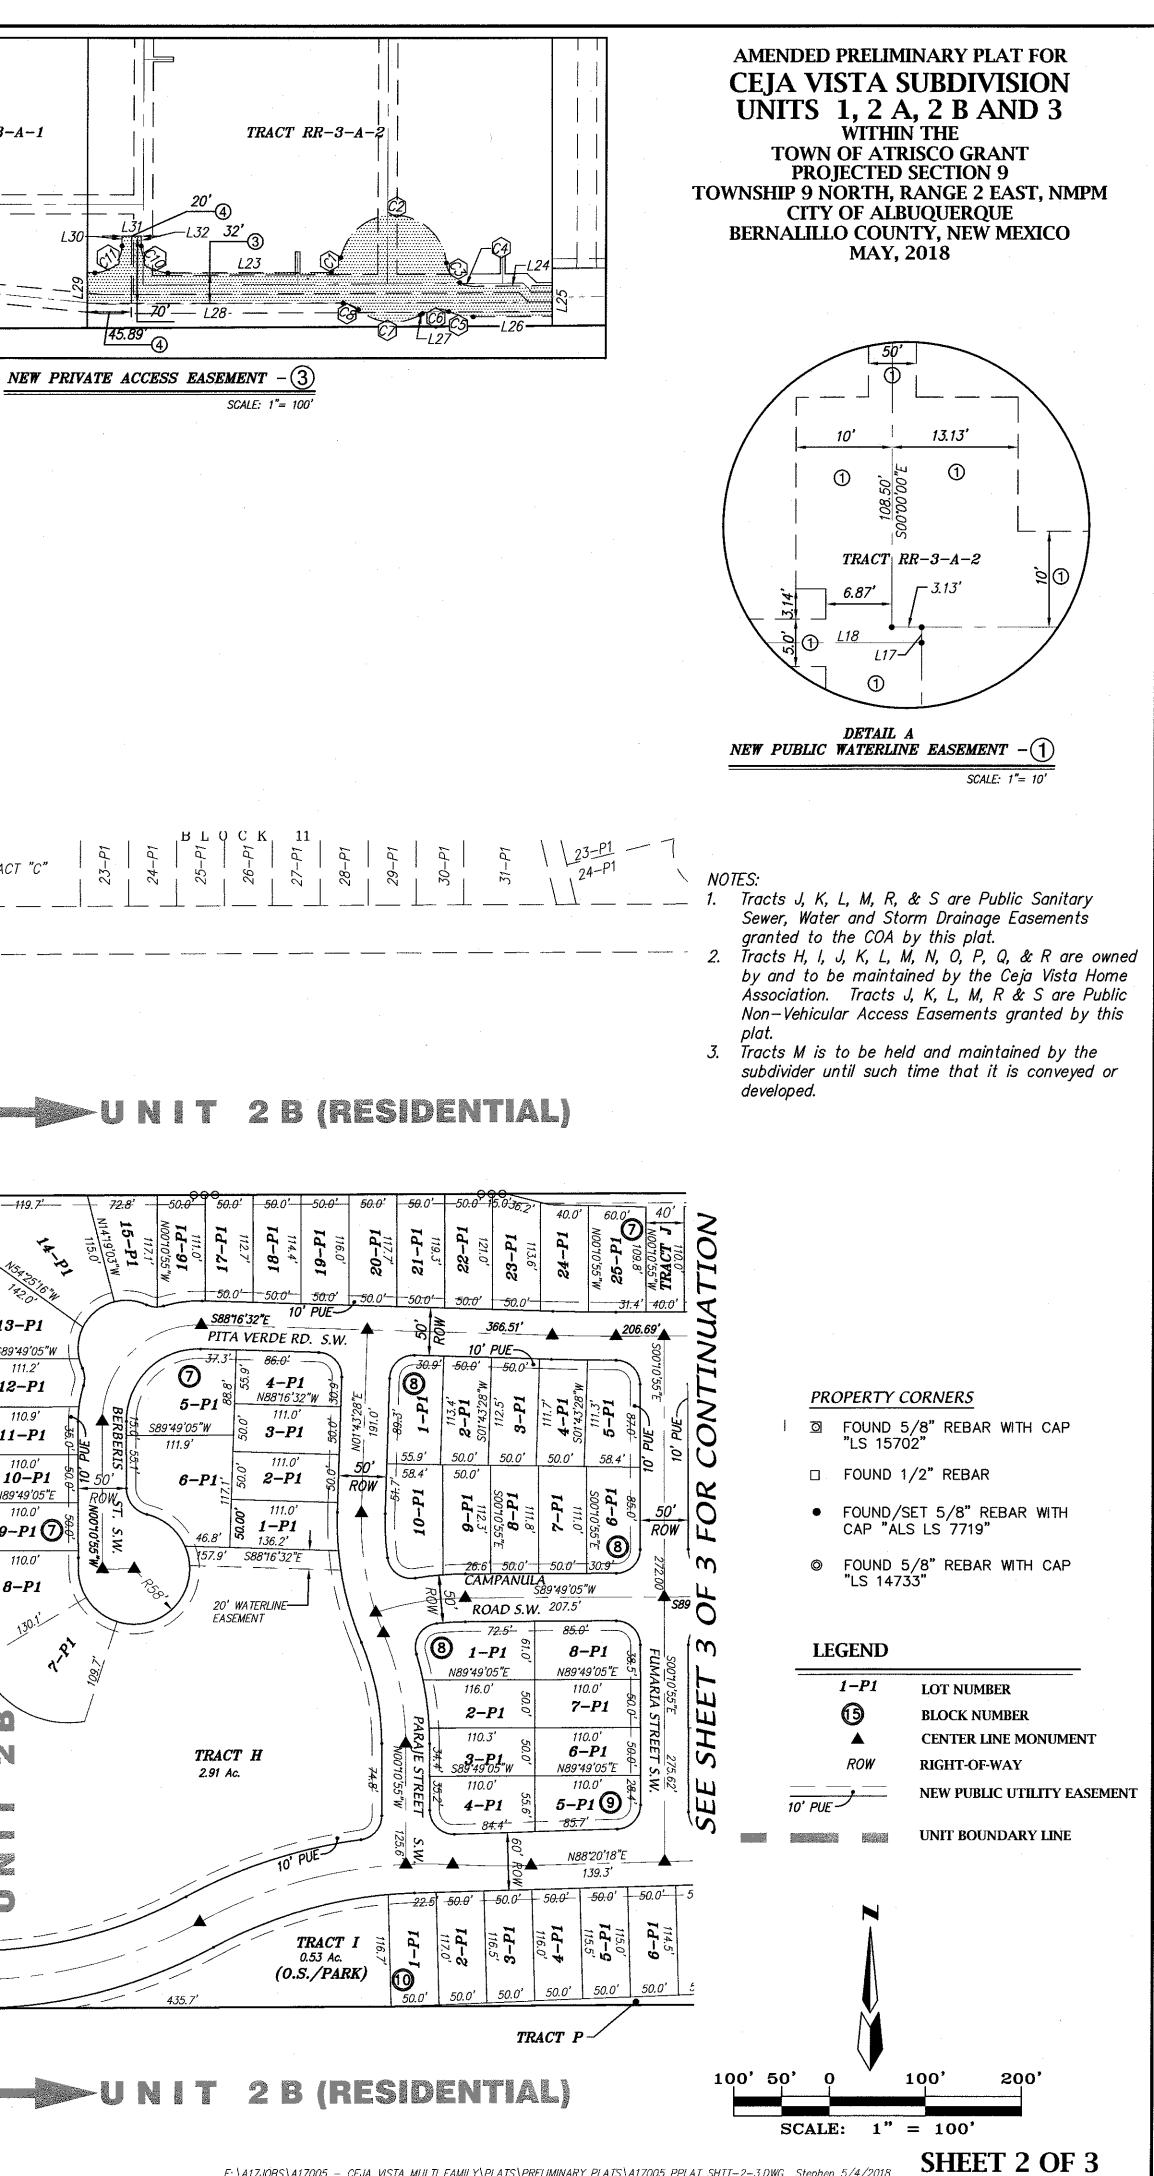

#### Re: Ceja Vista Subdivision, Tracts RR-3-D and RR-3-E, DRB# PR-2018-001345 (#1004428)

Dear Ms. Dicome,

On behalf of our client, Ceja Vista, LLC, we are submitting a request for a one-year extension of the Preliminary Plat for Tracts RR-3-D (Unit 2B) and RR-3-E (Unit 3) to the City of Albuquerque DRB. The Preliminary Plat was previously granted a 1-year approval on May 5, 2018, thus the reason for this extension request. Tracts RR-3-A, RR-3-B, and RR-3-C have been subdivided, approved and recorded at DRB Final Plat hearing previously.

The purpose of the request for preliminary plat extension remains unchanged: to subdivide the property into residential lots and tracts, dedicate right-of-way, and to grant new easements. The attached preliminary plat can be used as reference for further explanation.