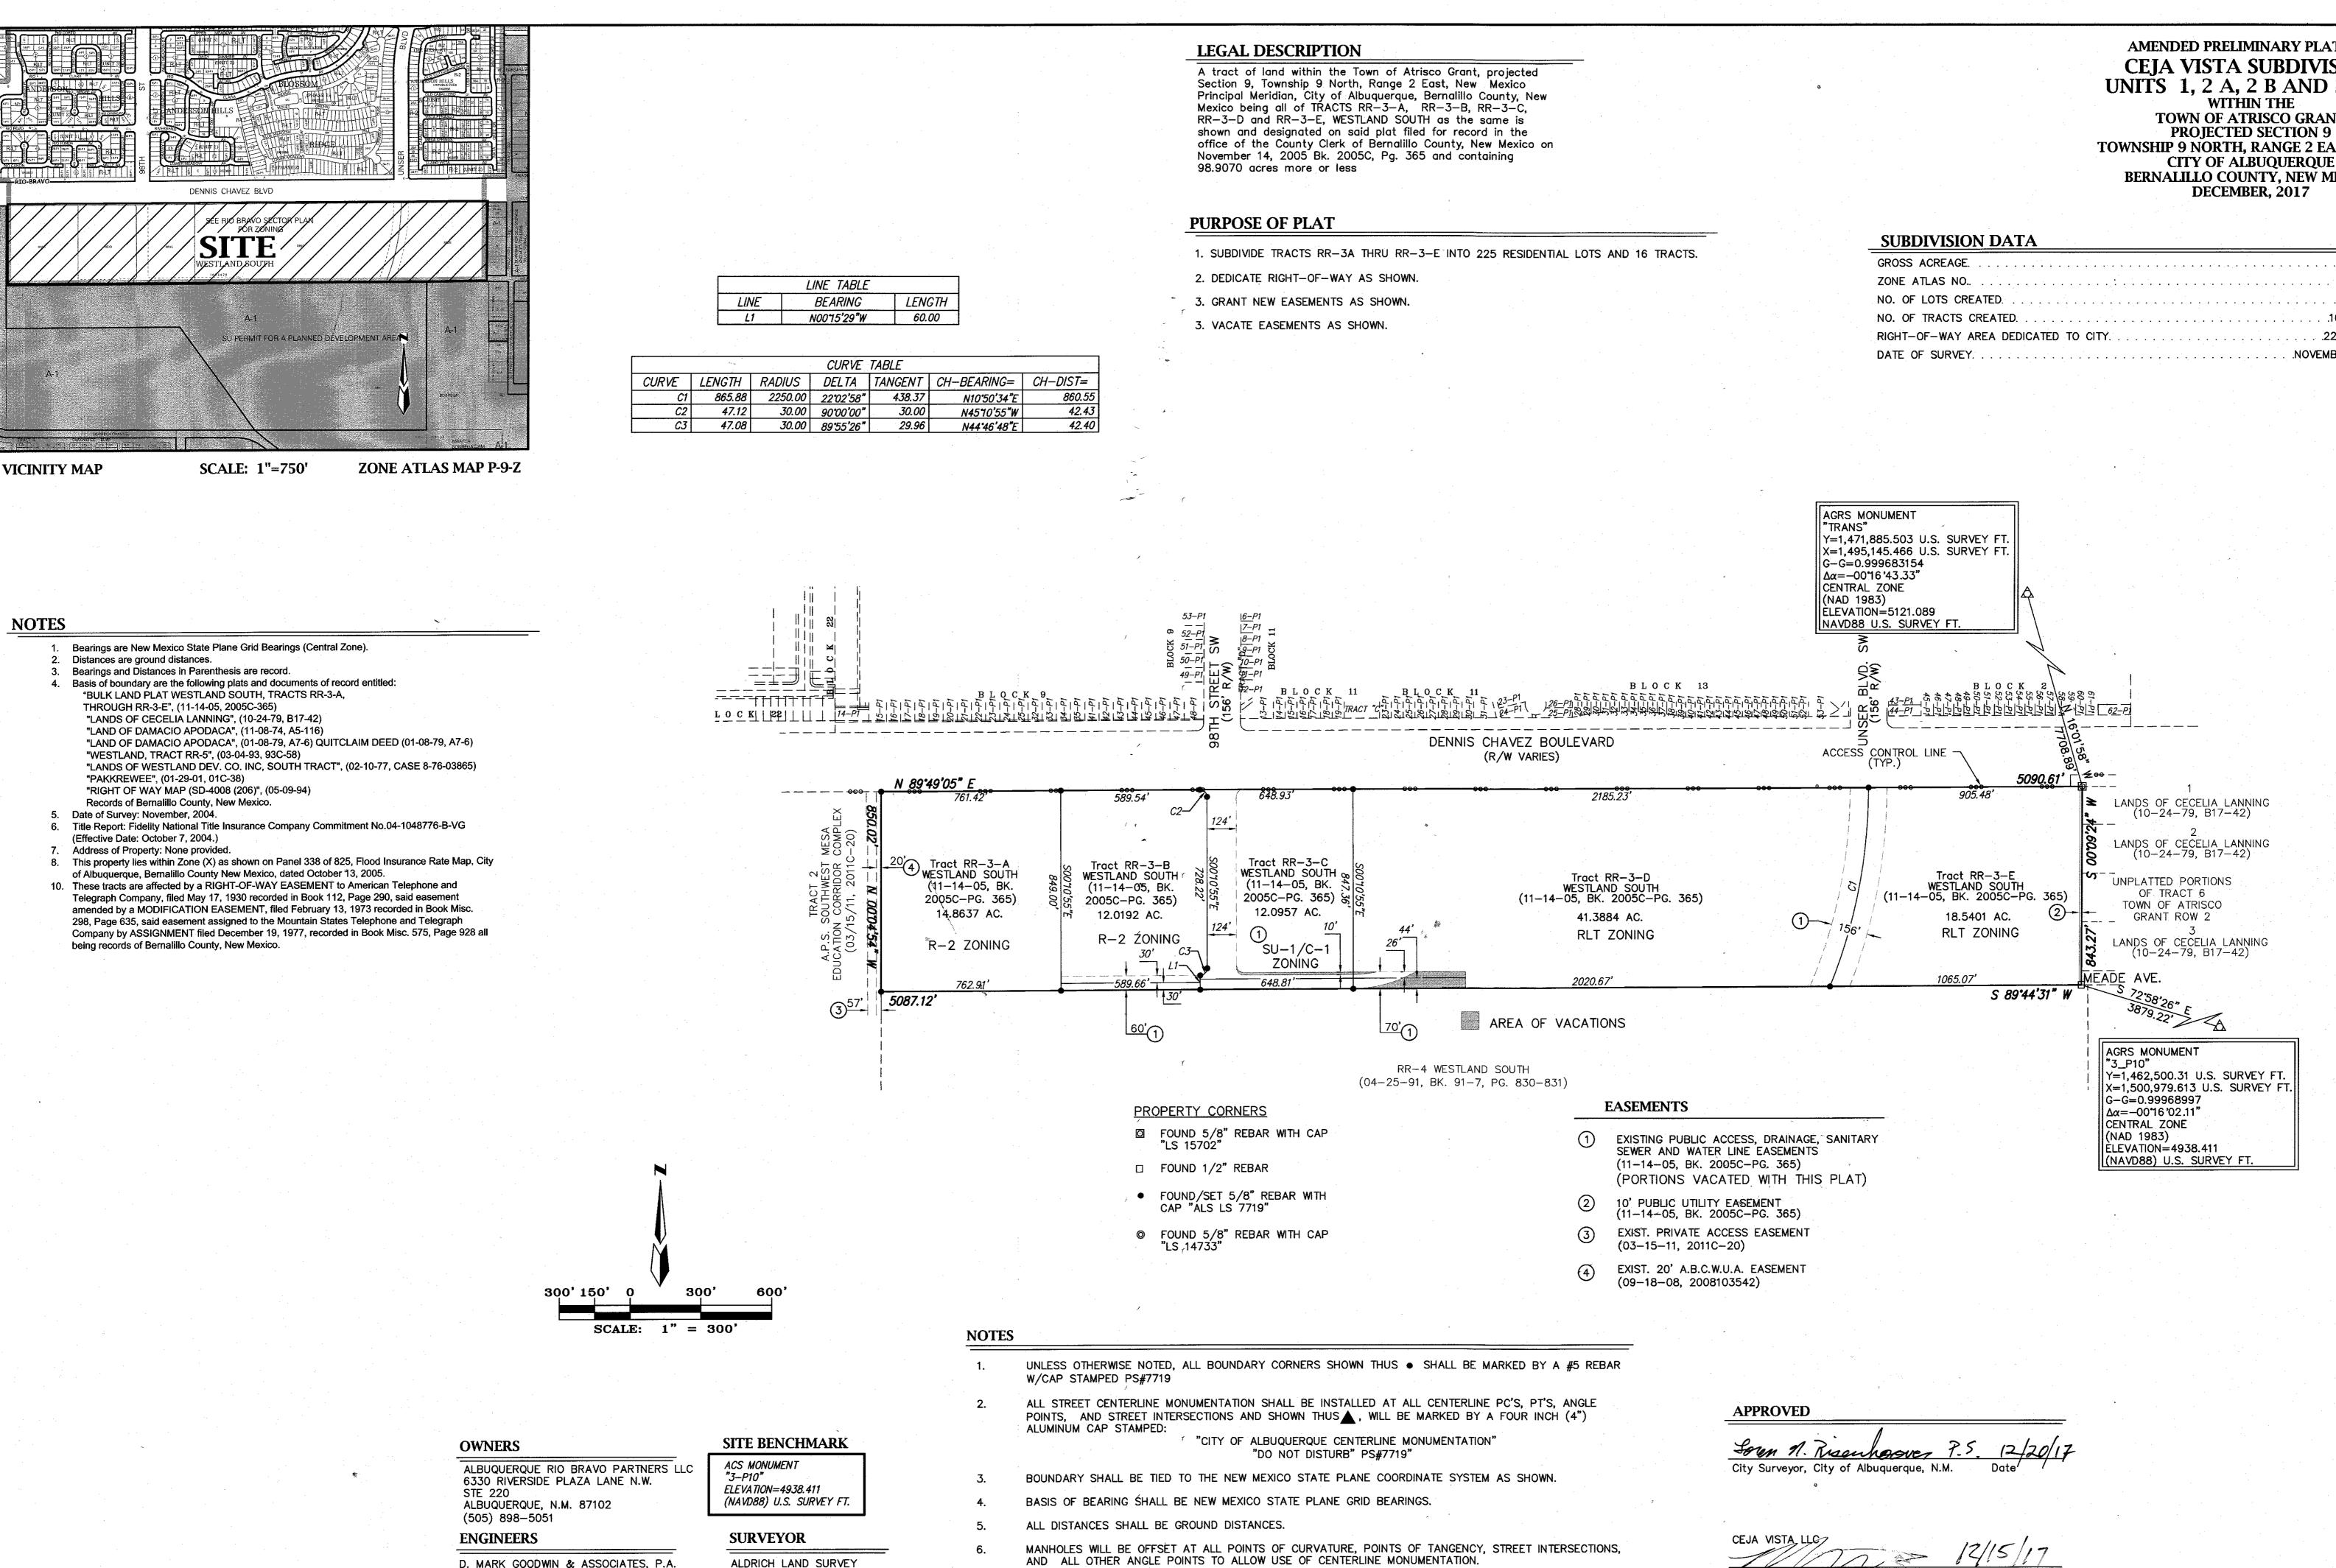

#### Re: Ceja Vista Subdivision, Tracts RR-3-D and RR-3-E, DRB# PR-2018-001345 (#1004428)

Dear Ms. Dicome,

On behalf of our client, Ceja Vista, LLC, we are submitting a request for a one-year extension of the Preliminary Plat for Tracts RR-3-D (Unit 2B) and RR-3-E (Unit 3) to the City of Albuquerque DRB. The Preliminary Plat was previously granted a 1-year approval on May 5, 2018, thus the reason for this extension request. Tracts RR-3-A, RR-3-B, and RR-3-C have been subdivided, approved and recorded at DRB Final Plat hearing previously.

The purpose of the request for preliminary plat extension remains unchanged: to subdivide the property into residential lots and tracts, dedicate right-of-way, and to grant new easements. The attached preliminary plat can be used as reference for further explanation.

#### **LEGAL DESCRIPTION:**

All or a portion of Tracts RR-3-B and RR-3-C, Westland South, zoned R-ML/ MX-L, located on Ceja Vista between Dennis Chavez and Unincorporated Bernalillo County, containing approximately 24.1 acres, (P-9)