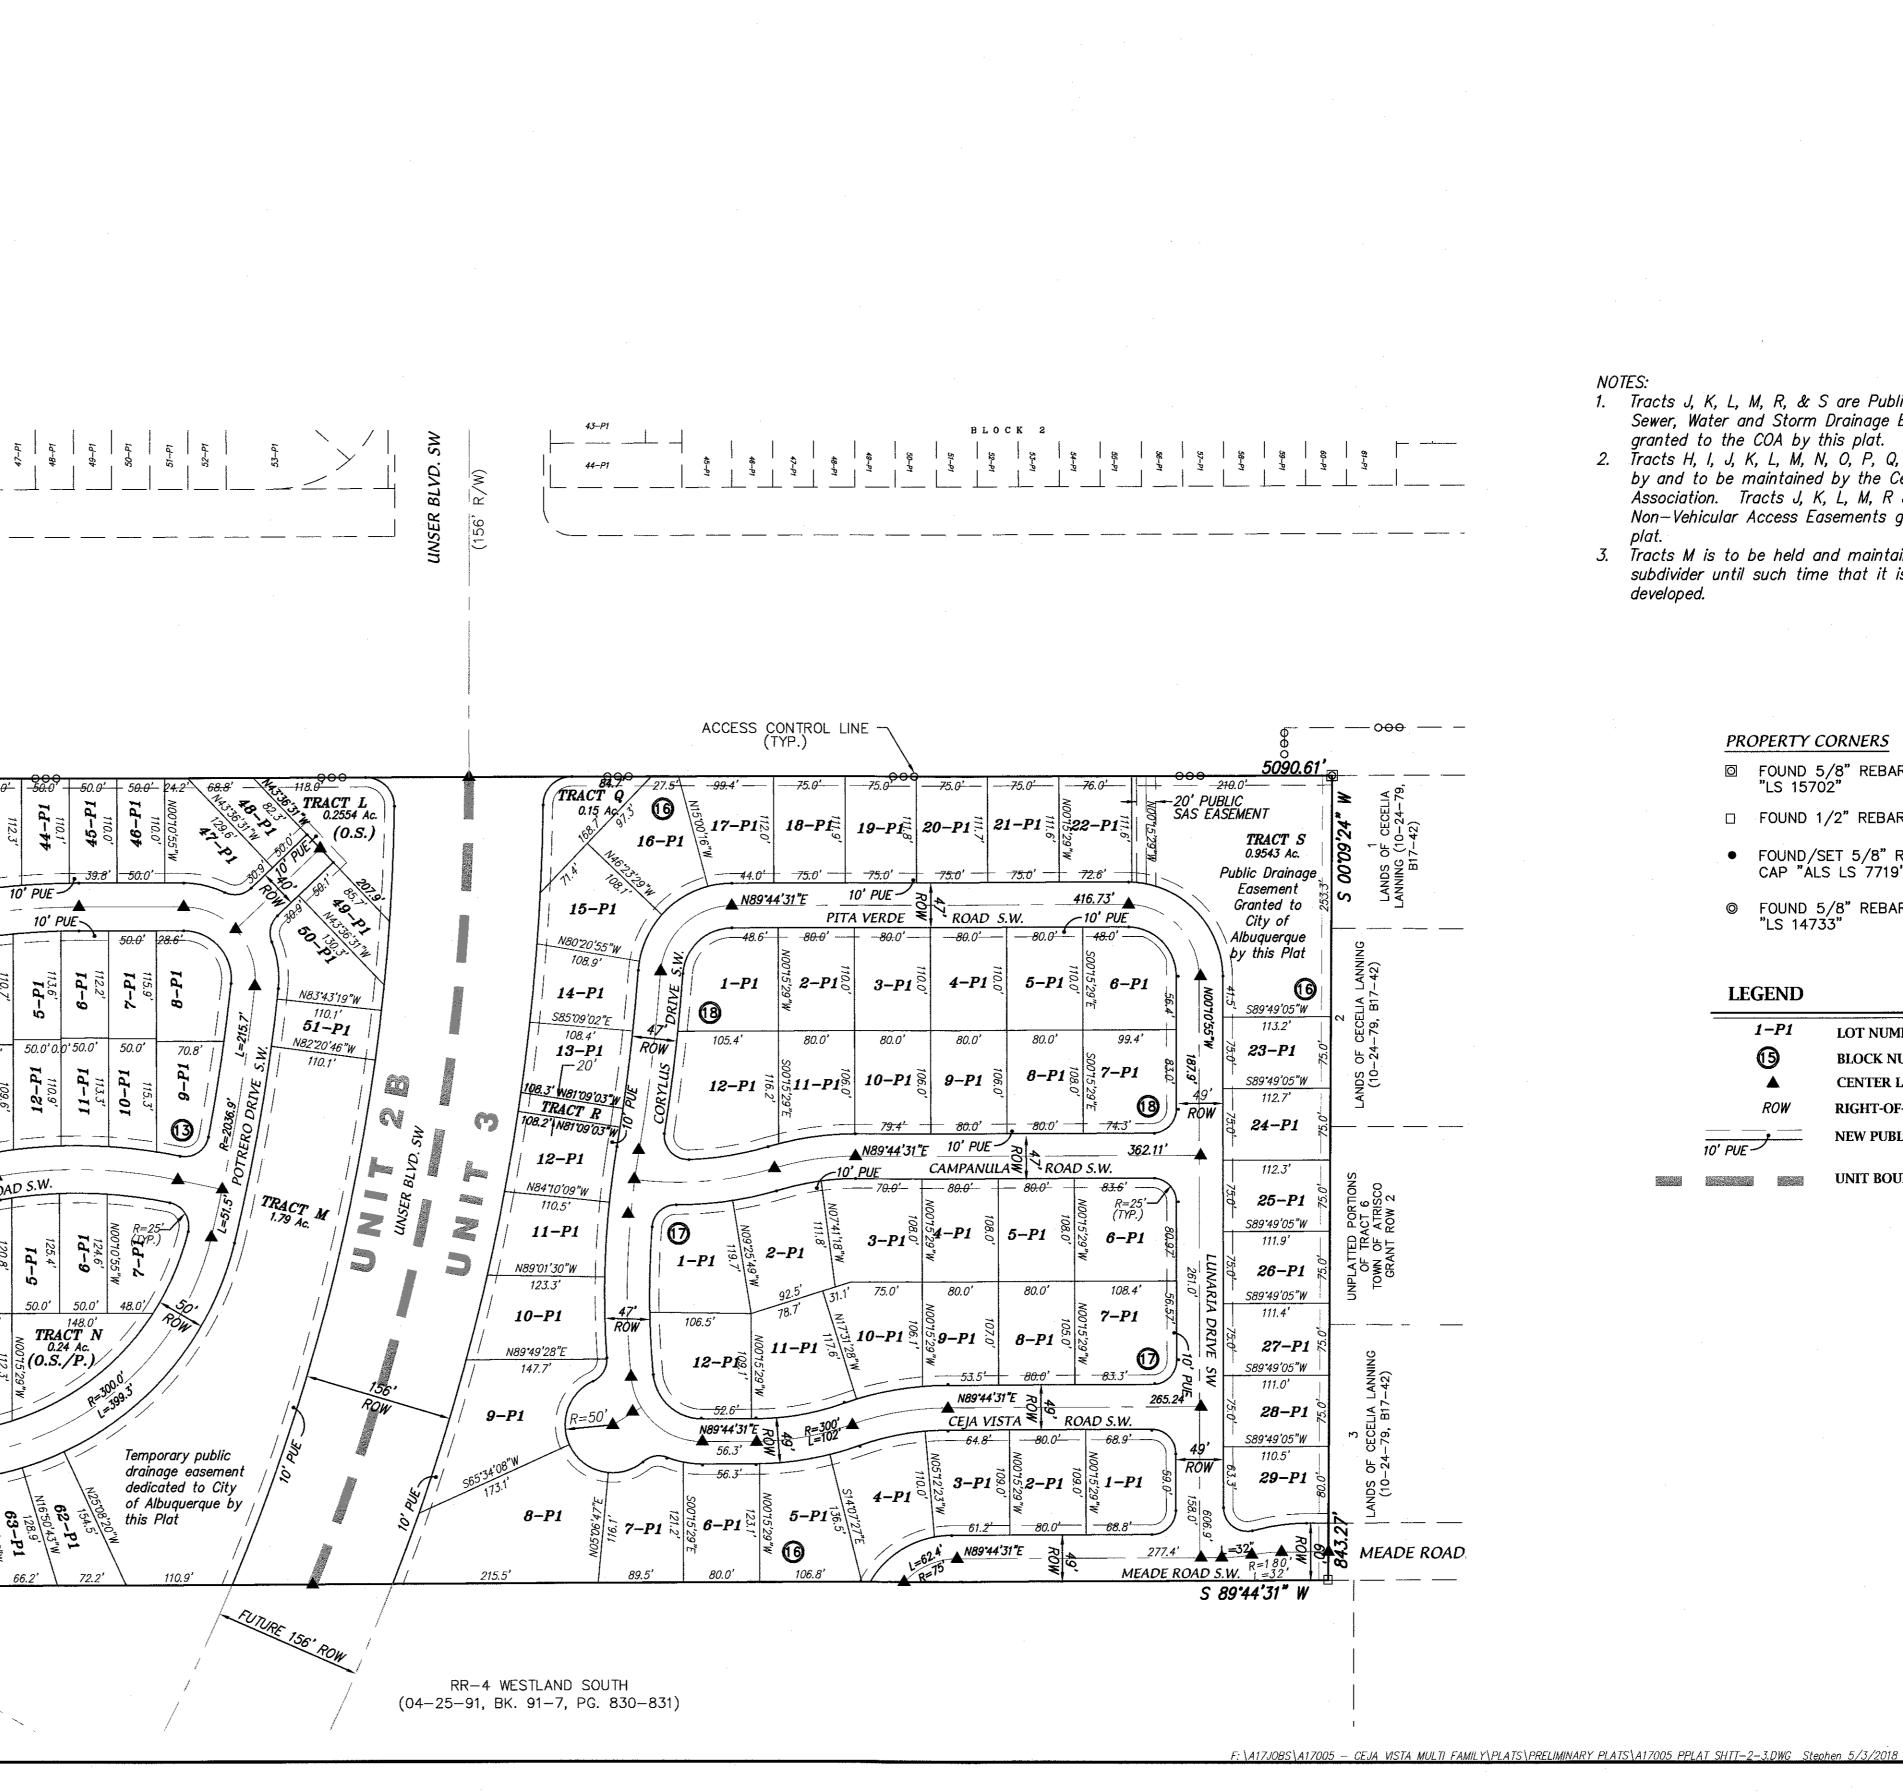

#### Re: Ceja Vista Subdivision, Tracts RR-3-D and RR-3-E, DRB# PR-2018-001345 (#1004428)

Dear Ms. Dicome,

On behalf of our client, Ceja Vista, LLC, we are submitting a request for a one-year extension of the Preliminary Plat for Tracts RR-3-D (Unit 2B) and RR-3-E (Unit 3) to the City of Albuquerque DRB. The Preliminary Plat was previously granted a 1-year approval on May 5, 2018, thus the reason for this extension request. Tracts RR-3-A, RR-3-B, and RR-3-C have been subdivided, approved and recorded at DRB Final Plat hearing previously.

The purpose of the request for preliminary plat extension remains unchanged: to subdivide the property into residential lots and tracts, dedicate right-of-way, and to grant new easements. The attached preliminary plat can be used as reference for further explanation.