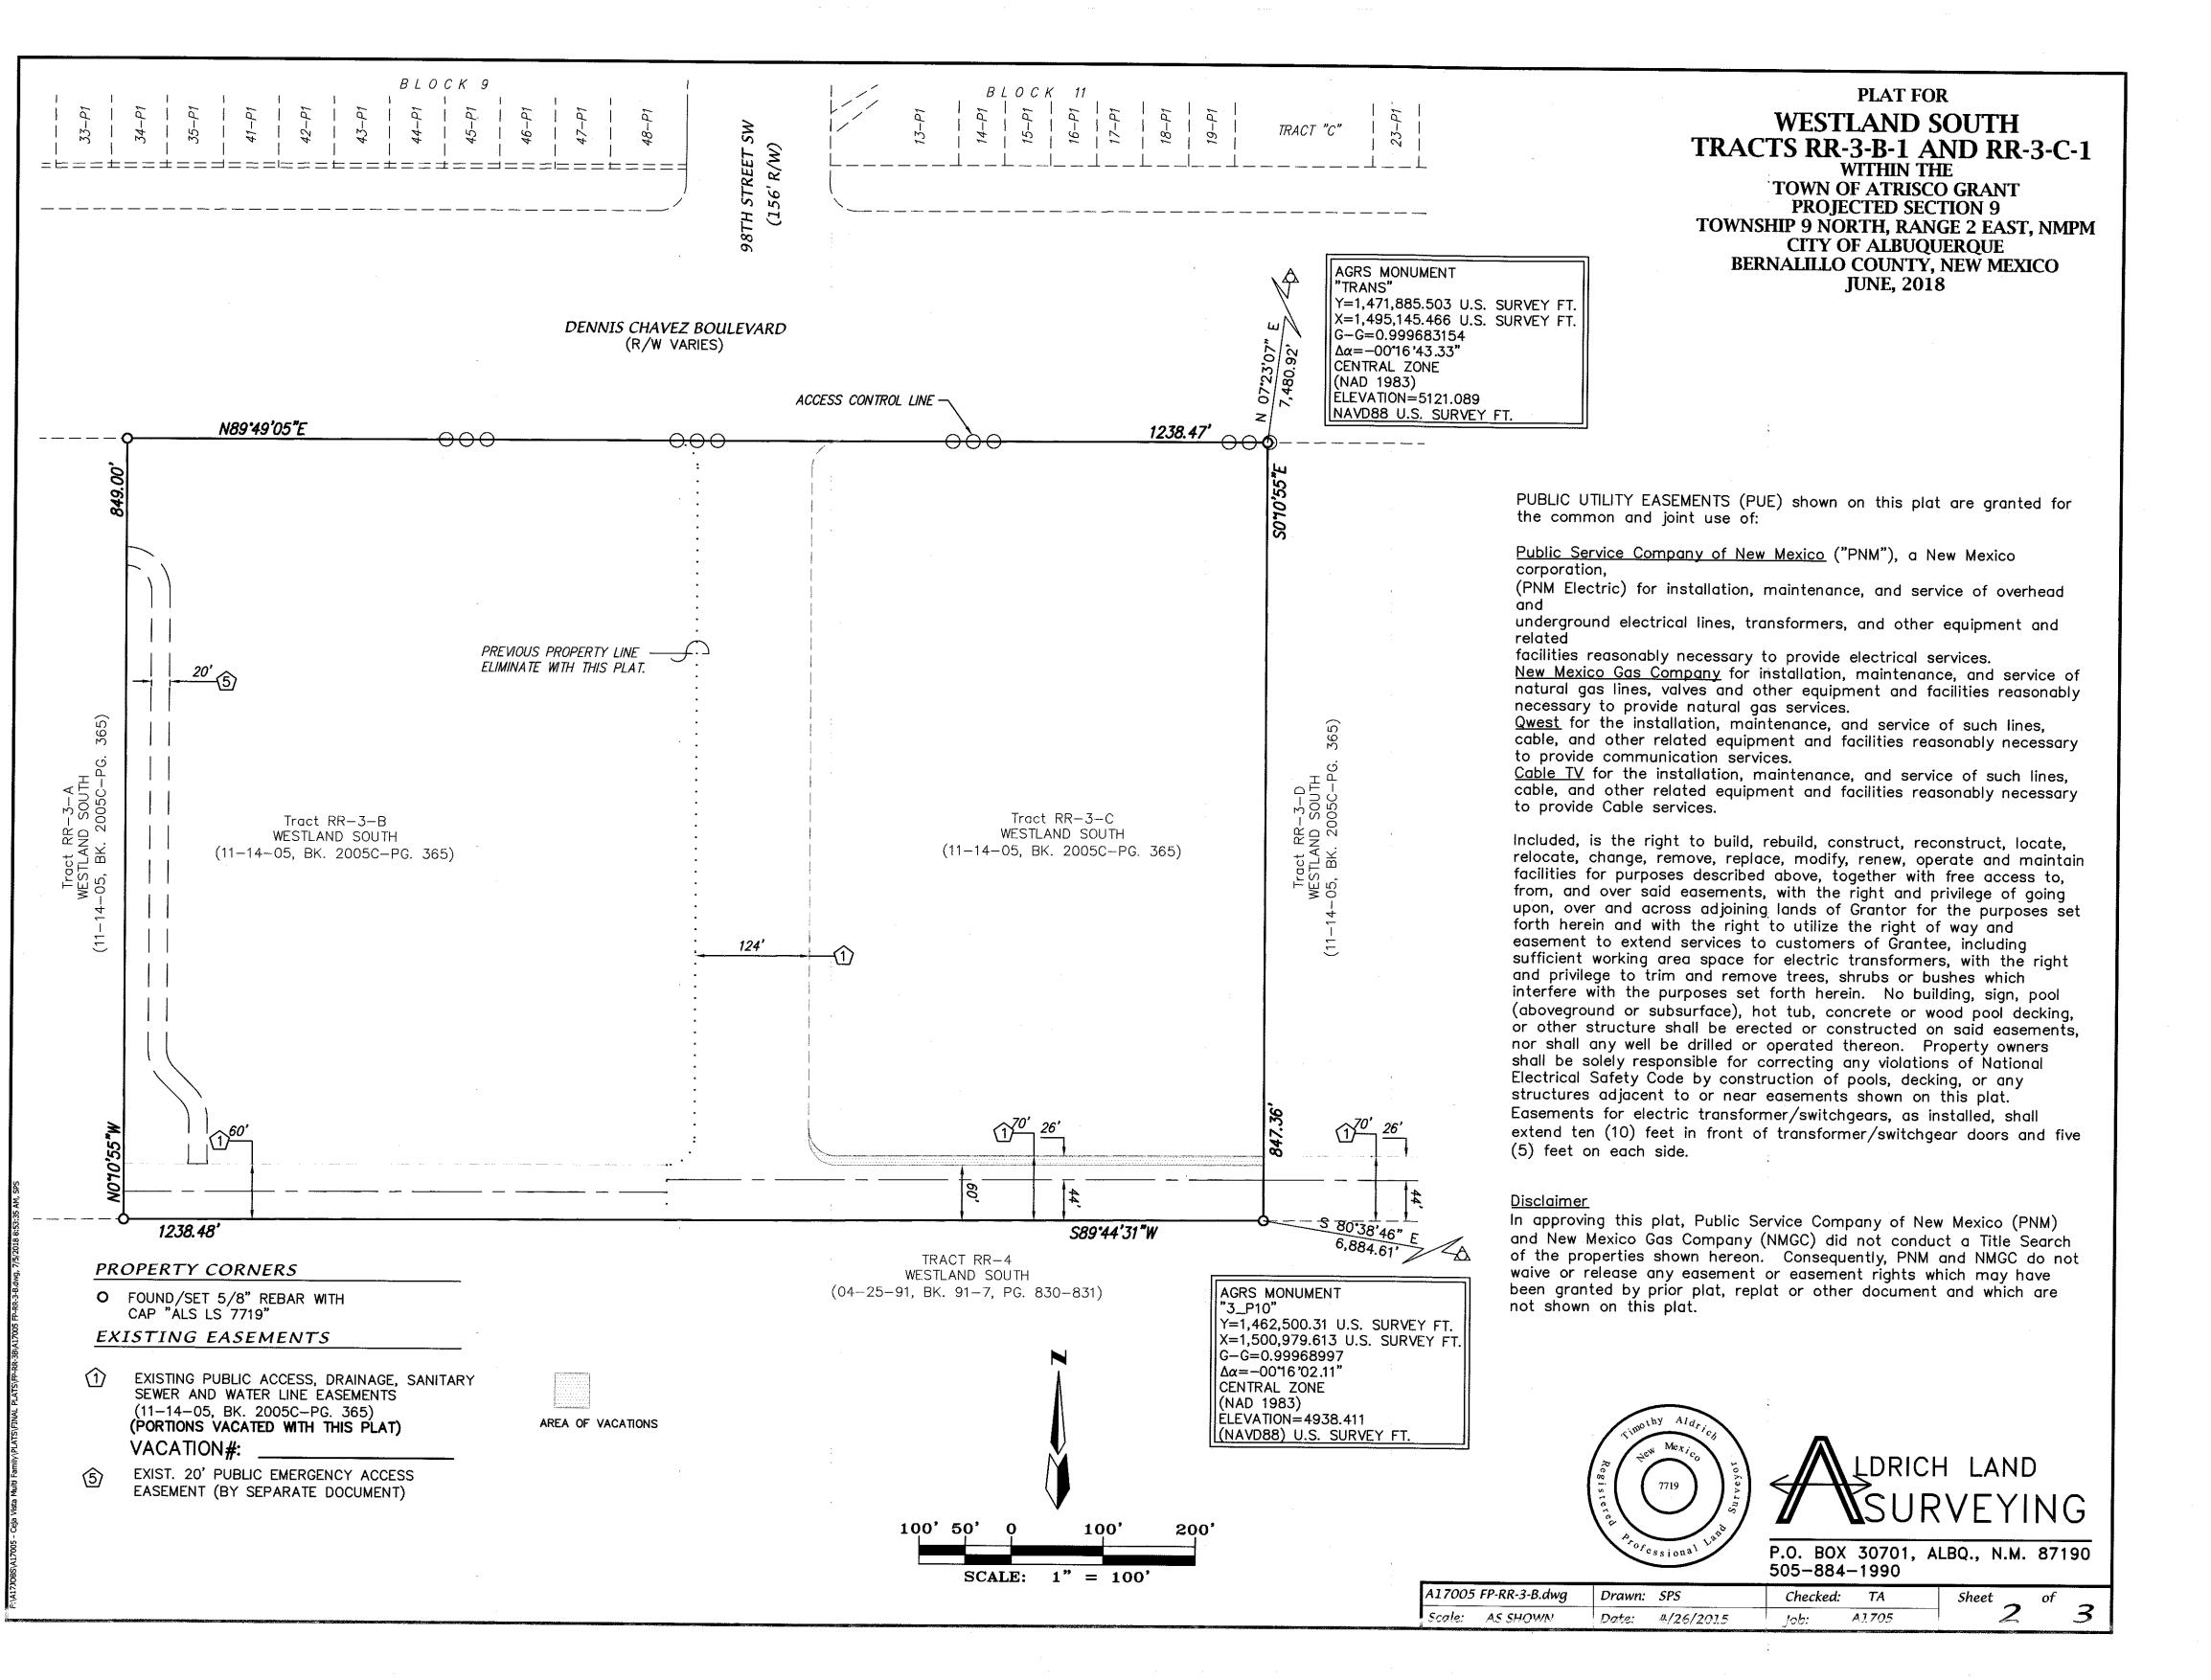

#### **LEGAL DESCRIPTION**

A tract of land within the Town of Atrisco Grant, projected Section 9, Township 9 North, Range 2 East, New Mexico Principal Meridian, City of Albuquerque, Bernalillo County, New Mexico being all of TRACTS RR-3-B, and RR-3-C, WESTLAND SOUTH as the same is shown and designated on said plat filed for record in the office of the County Clerk of Bernalillo County, New Mexico on November 14, 2005 Bk. 2005C, Pg. 365 and containing 24.1149 acres more or less

#### **PURPOSE OF PLAT**

- 1. SUBDIVIDE TRACTS RR-3-B AND RR-3-C INTO 2 TRACTS.
- 2. DEDICATED RIGHT-OF-WAY AS SHOWN.
- 3. GRANT NEW EASEMENTS AS SHOWN.
- 4. VACATE EASEMENTS AS SHOWN.

## **NOTES**

- 1. BEARINGS ARE NEW MEXICO STATE PLANE GRID BEARINGS (CENTRAL ZONE).
- 2. DISTANCES ARE GROUND DISTANCES.
- 3. BEARINGS AND DISTANCES IN ARE FIELD AND RECORD.
- 4. BASIS OF BOUNDARY ARE THE FOLLOWING PLATS AND DOCUMENTS OF RECORD ENTITLED:
  - "BULK LAND PLAT WESTLAND SOUTH, TRACTS RR-3-A,
  - THROUGH RR-3-E", (11-14-05, 2005C-365)
  - "LANDS OF CECELIA LANNING", (10-24-79, B17-42)
    "LAND OF DAMACIO APODACA", (11-08-74, A5-116)
  - "LAND OF DAMACIO APODACA", (01-08-79, A7-6) QUITCLAIM DEED (01-08-79, A7-6)
  - "WESTLAND, TRACT RR-5", (03-04-93, 93C-58)
  - "LANDS OF WESTLAND DEV. CO. INC, SOUTH TRACT", (02-10-77, CASE 8-76-03865)
    "PAKKREWEE", (01-29-01, 01C-38)
  - "RIGHT OF WAY MAP (SD-4008 (206)", (05-09-94)
  - RECORDS OF BERNALILLO COUNTY, NEW MEXICO.
- 5. DATE OF SURVEY: NOVEMBER, 2004.
- 6. TITLE REPORT: FIDELITY NATIONAL TITLE INSURANCE COMPANY COMMITMENT NONE PROVIDED
- ADDRESS OF PROPERTY: NONE PROVIDED.
- 8. THIS PROPERTY LIES WITHIN ZONE (X) AS SHOWN ON PANEL 338 OF 825, FLOOD INSURANCE RATE MAP, CITY OF ALBUQUERQUE, BERNALILLO COUNTY NEW MEXICO, DATED AUGUST 16, 2012.
- 10. THESE TRACTS ARE AFFECTED BY A RIGHT-OF-WAY EASEMENT TO AMERICAN TELEPHONE AND TELEGRAPH COMPANY, FILED MAY 17, 1930 RECORDED IN BOOK 112, PAGE 290, SAID EASEMENT AMENDED BY A MODIFICATION EASEMENT, FILED FEBRUARY 13, 1973 RECORDED IN BOOK MISC. 298, PAGE 635, SAID EASEMENT ASSIGNED TO THE MOUNTAIN STATES TELEPHONE AND TELEGRAPH COMPANY BY ASSIGNMENT FILED DECEMBER 19, 1977, RECORDED IN BOOK MISC. 575, PAGE 928 ALL BEING RECORDS OF BERNALILLO COUNTY, NEW MEXICO.
- 11. SOLAR NOTE: NO PROPERTY WITHIN THE AREA OF THIS PLAT SHALL AT ANY TIME BE SUBJECT TO A DEED RESTRICTION, COVENANT, OR BINDING AGREEMENT PROHIBITING SOLAR COLLECTORS FROM BEING INSTALL ON BUILDINGS OR ERECTED ON THE LOTS OR PARCELS WITHIN THE AREA OF PROPOSED PLAT. THE FOREGOING REQUIREMENT SHALL BE A CONDITION TO APPROVAL OF THIS PLAT.