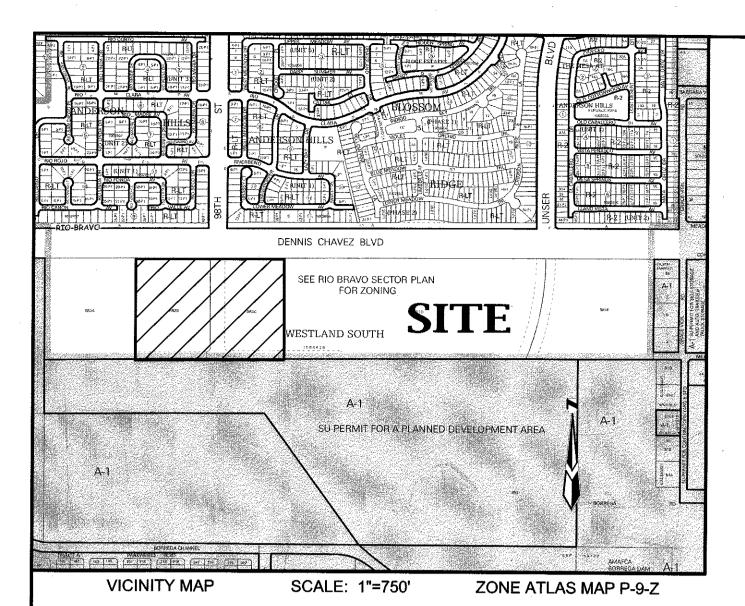

#### **LEGAL DESCRIPTION**

A tract of land within the Town of Atrisco Grant, projected Section 9, Township 9 North, Range 2 East, New Mexico Principal Meridian, City of Albuquerque, Bernalillo County, New Mexico being all of TRACTS RR-3-B, and RR-3-C, WESTLAND SOUTH as the same is shown and designated on said plat filed for record in the office of the County Clerk of Bernalillo County, New Mexico on November 14, 2005 Bk. 2005C, Pg. 365 and containing 24.1149 acres more or less

#### **PURPOSE OF PLAT**

- 1. SUBDIVIDE TRACTS RR-3-B AND RR-3-C INTO 2 TRACTS.
- 2. DEDICATED RIGHT-OF-WAY AS SHOWN.
- 3. GRANT NEW EASEMENTS AS SHOWN.
- 4. VACATE EASEMENTS AS SHOWN.

## **NOTES**

- 1. BEARINGS ARE NEW MEXICO STATE PLANE GRID BEARINGS (CENTRAL ZONE).
- 2. DISTANCES ARE GROUND DISTANCES.
- 3. BEARINGS AND DISTANCES IN ARE FIELD AND RECORD.
- 4. BASIS OF BOUNDARY ARE THE FOLLOWING PLATS AND DOCUMENTS OF RECORD ENTITLED:
  - "BULK LAND PLAT WESTLAND SOUTH, TRACTS RR-3-A,
  - THROUGH RR-3-E", (11-14-05, 2005C-365)
  - "LANDS OF CECELIA LANNING", (10-24-79, B17-42)
    "LAND OF DAMACIO APODACA", (11-08-74, A5-116)
  - "LAND OF DAMACIO APODACA", (01-08-79, A7-6) QUITCLAIM DEED (01-08-79, A7-6)
  - "WESTLAND, TRACT RR-5", (03-04-93, 93C-58)
  - "LANDS OF WESTLAND DEV. CO. INC, SOUTH TRACT", (02-10-77, CASE 8-76-03865)
    "PAKKREWEE", (01-29-01, 01C-38)
  - "RIGHT OF WAY MAP (SD-4008 (206)", (05-09-94)
  - RECORDS OF BERNALILLO COUNTY, NEW MEXICO.
- 5. DATE OF SURVEY: NOVEMBER, 2004.
- 6. TITLE REPORT: FIDELITY NATIONAL TITLE INSURANCE COMPANY COMMITMENT NONE PROVIDED
- ADDRESS OF PROPERTY: NONE PROVIDED.
- 8. THIS PROPERTY LIES WITHIN ZONE (X) AS SHOWN ON PANEL 338 OF 825, FLOOD INSURANCE RATE MAP, CITY OF ALBUQUERQUE, BERNALILLO COUNTY NEW MEXICO, DATED AUGUST 16, 2012.
- 10. THESE TRACTS ARE AFFECTED BY A RIGHT-OF-WAY EASEMENT TO AMERICAN TELEPHONE AND TELEGRAPH COMPANY, FILED MAY 17, 1930 RECORDED IN BOOK 112, PAGE 290, SAID EASEMENT AMENDED BY A MODIFICATION EASEMENT, FILED FEBRUARY 13, 1973 RECORDED IN BOOK MISC. 298, PAGE 635, SAID EASEMENT ASSIGNED TO THE MOUNTAIN STATES TELEPHONE AND TELEGRAPH COMPANY BY ASSIGNMENT FILED DECEMBER 19, 1977, RECORDED IN BOOK MISC. 575, PAGE 928 ALL BEING RECORDS OF BERNALILLO COUNTY, NEW MEXICO.
- 11. SOLAR NOTE: NO PROPERTY WITHIN THE AREA OF THIS PLAT SHALL AT ANY TIME BE SUBJECT TO A DEED RESTRICTION, COVENANT, OR BINDING AGREEMENT PROHIBITING SOLAR COLLECTORS FROM BEING INSTALL ON BUILDINGS OR ERECTED ON THE LOTS OR PARCELS WITHIN THE AREA OF PROPOSED PLAT. THE FOREGOING REQUIREMENT SHALL BE A CONDITION TO APPROVAL OF THIS PLAT.