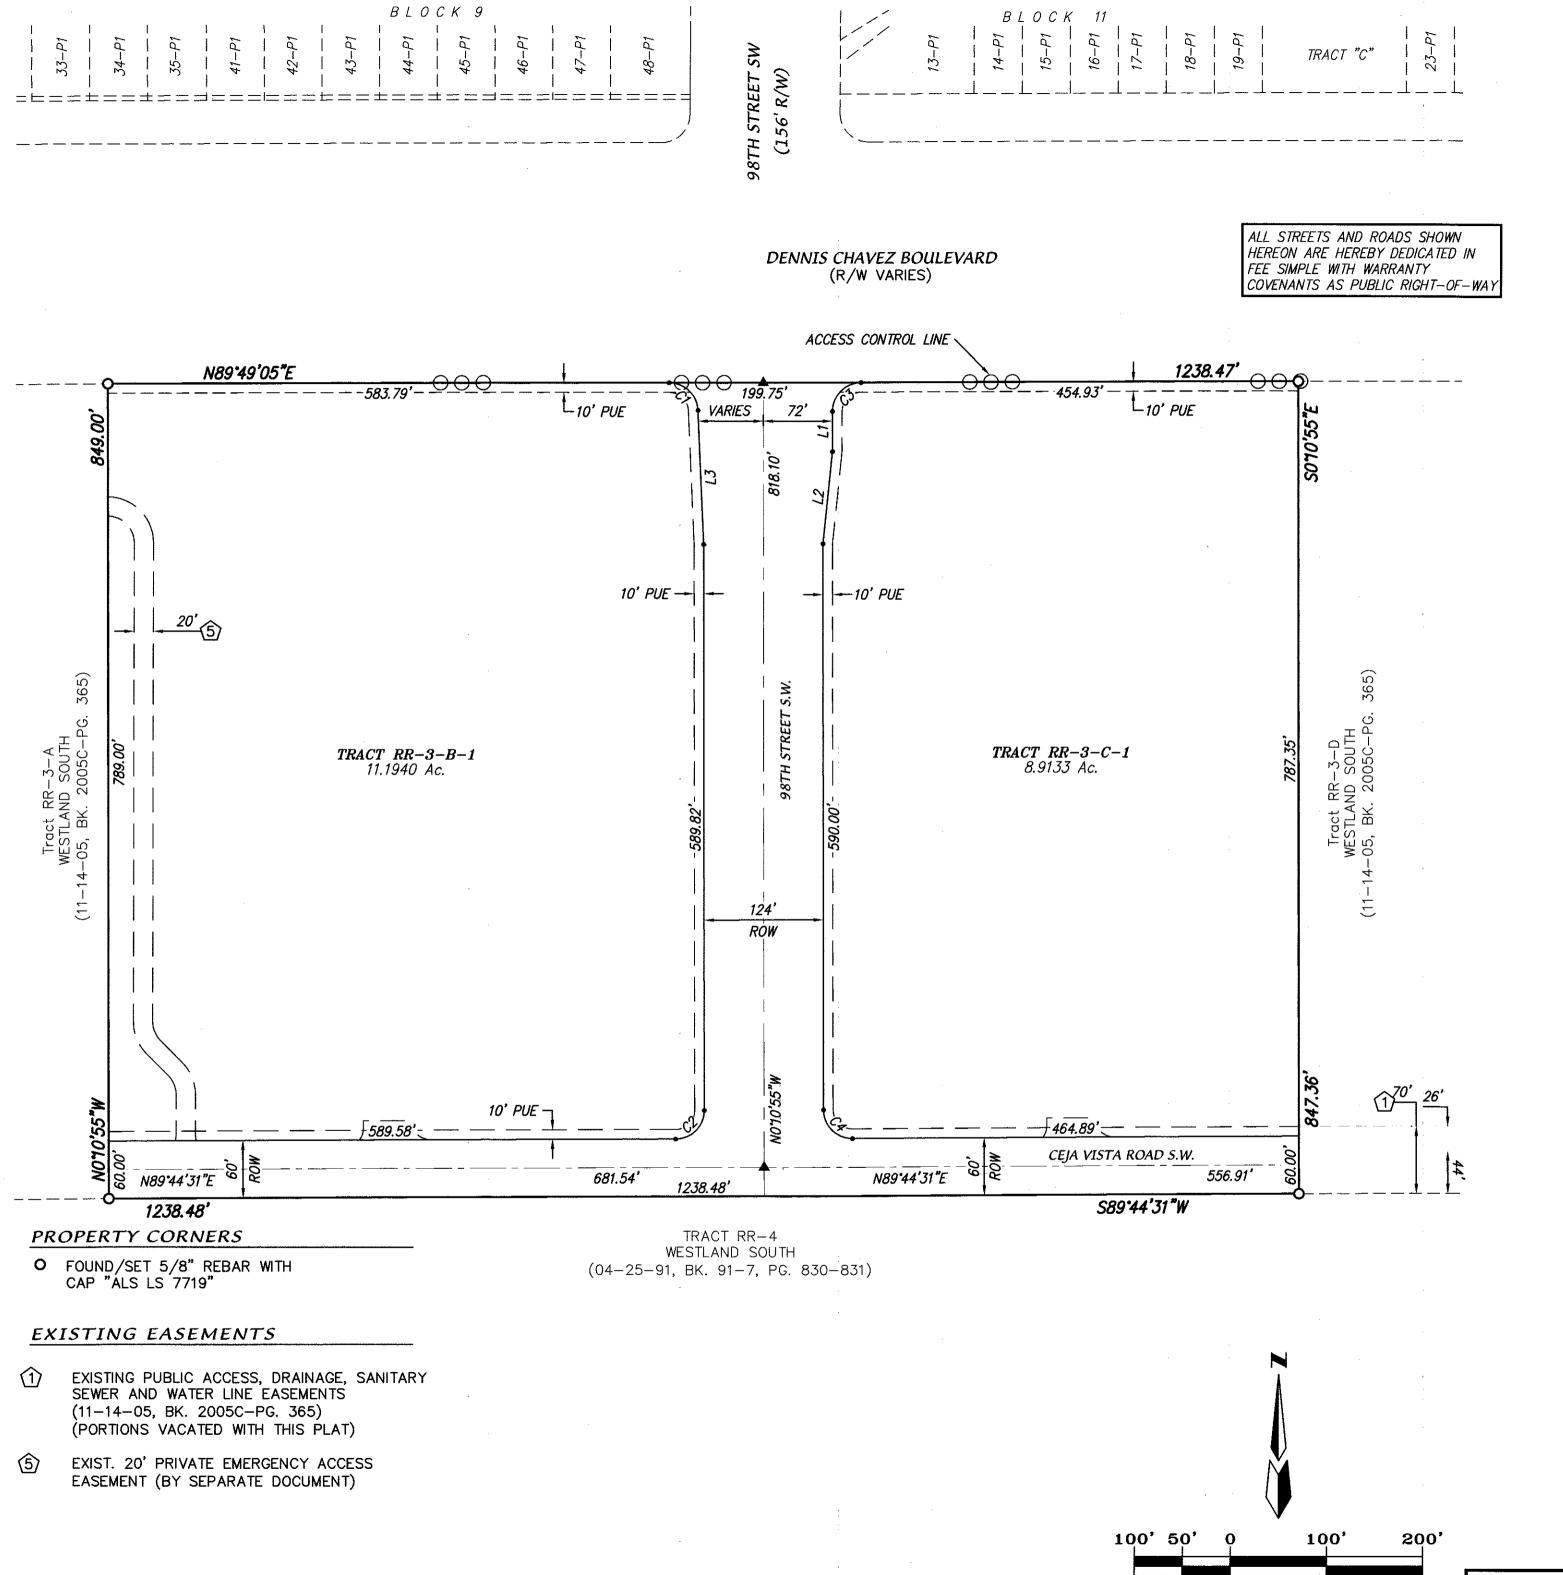

#### **LEGAL DESCRIPTION**

A tract of land within the Town of Atrisco Grant, projected Section 9, Township 9 North, Range 2 East, New Mexico Principal Meridian, City of Albuquerque, Bernalillo County, New Mexico being all of TRACTS RR-3-B, and RR-3-C, WESTLAND SOUTH as the same is shown and designated on said plat filed for record in the office of the County Clerk of Bernalillo County, New Mexico on November 14, 2005 Bk. 2005C, Pg. 365 and containing 24.1149 acres more or less

#### **PURPOSE OF PLAT**

- 1. SUBDIVIDE TRACTS RR-3-B AND RR-3-C INTO 2 TRACTS.
- 2. DEDICATED RIGHT-OF-WAY AS SHOWN.
- 3. GRANT NEW EASEMENTS AS SHOWN.
- 4. VACATE EASEMENTS AS SHOWN.

## **NOTES**

- 1. BEARINGS ARE NEW MEXICO STATE PLANE GRID BEARINGS (CENTRAL ZONE).
- 2. DISTANCES ARE GROUND DISTANCES.
- 3. BEARINGS AND DISTANCES IN ARE FIELD AND RECORD.
- 4. BASIS OF BOUNDARY ARE THE FOLLOWING PLATS AND DOCUMENTS OF RECORD ENTITLED:
  - "BULK LAND PLAT WESTLAND SOUTH, TRACTS RR-3-A,
  - THROUGH RR-3-E", (11-14-05, 2005C-365)
  - "LANDS OF CECELIA LANNING", (10-24-79, B17-42)
    "LAND OF DAMACIO APODACA", (11-08-74, A5-116)
  - "LAND OF DAMACIO APODACA", (01-08-79, A7-6) QUITCLAIM DEED (01-08-79, A7-6)
  - "WESTLAND, TRACT RR-5", (03-04-93, 93C-58)
  - "LANDS OF WESTLAND DEV. CO. INC, SOUTH TRACT", (02-10-77, CASE 8-76-03865)
    "PAKKREWEE", (01-29-01, 01C-38)
  - "RIGHT OF WAY MAP (SD-4008 (206)", (05-09-94)
  - RECORDS OF BERNALILLO COUNTY, NEW MEXICO.
- 5. DATE OF SURVEY: NOVEMBER, 2004.
- 6. TITLE REPORT: FIDELITY NATIONAL TITLE INSURANCE COMPANY COMMITMENT NONE PROVIDED
- ADDRESS OF PROPERTY: NONE PROVIDED.
- 8. THIS PROPERTY LIES WITHIN ZONE (X) AS SHOWN ON PANEL 338 OF 825, FLOOD INSURANCE RATE MAP, CITY OF ALBUQUERQUE, BERNALILLO COUNTY NEW MEXICO, DATED AUGUST 16, 2012.
- 10. THESE TRACTS ARE AFFECTED BY A RIGHT-OF-WAY EASEMENT TO AMERICAN TELEPHONE AND TELEGRAPH COMPANY, FILED MAY 17, 1930 RECORDED IN BOOK 112, PAGE 290, SAID EASEMENT AMENDED BY A MODIFICATION EASEMENT, FILED FEBRUARY 13, 1973 RECORDED IN BOOK MISC. 298, PAGE 635, SAID EASEMENT ASSIGNED TO THE MOUNTAIN STATES TELEPHONE AND TELEGRAPH COMPANY BY ASSIGNMENT FILED DECEMBER 19, 1977, RECORDED IN BOOK MISC. 575, PAGE 928 ALL BEING RECORDS OF BERNALILLO COUNTY, NEW MEXICO.
- 11. SOLAR NOTE: NO PROPERTY WITHIN THE AREA OF THIS PLAT SHALL AT ANY TIME BE SUBJECT TO A DEED RESTRICTION, COVENANT, OR BINDING AGREEMENT PROHIBITING SOLAR COLLECTORS FROM BEING INSTALL ON BUILDINGS OR ERECTED ON THE LOTS OR PARCELS WITHIN THE AREA OF PROPOSED PLAT. THE FOREGOING REQUIREMENT SHALL BE A CONDITION TO APPROVAL OF THIS PLAT.