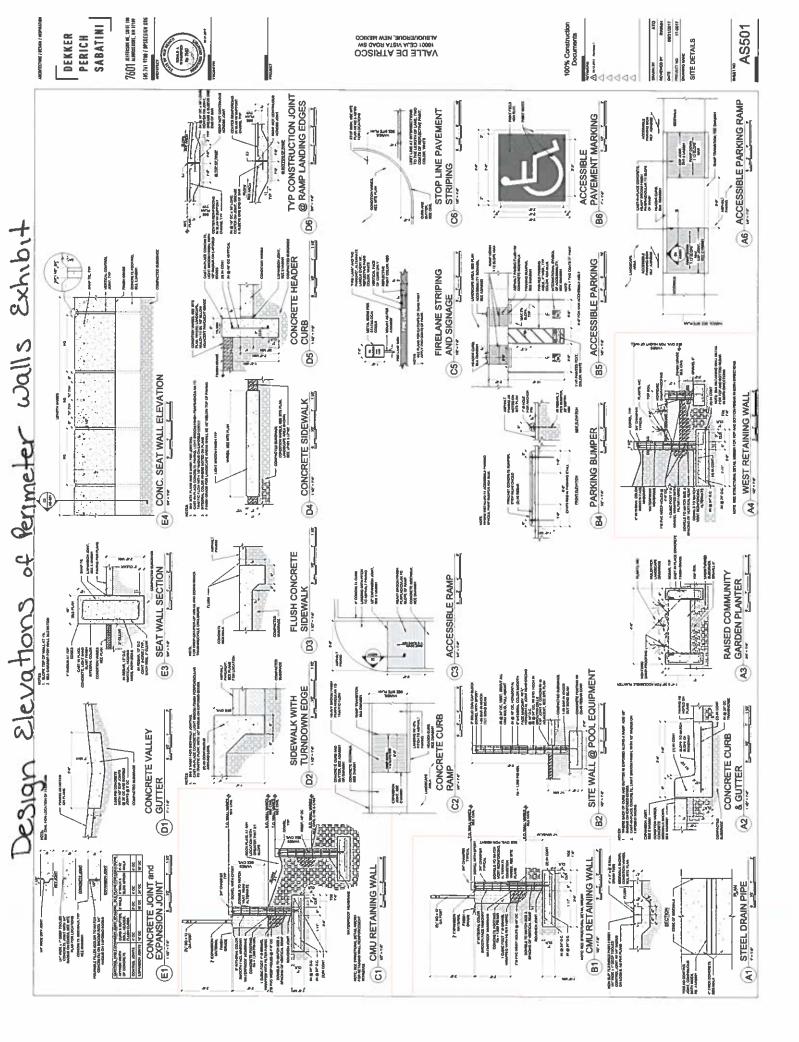

MINOR SUBDIVISION PRELIMINARY/FINAL PLAT APPROVAL

✓ Design elevations & cross sections of perimeter walls (3 copies)

Please refer to the DRB minor case schedule for meeting dates and deadlines. Bring original Mylar of plat with property owner's and City Surveyor's signatures on it to the meeting. Your attendance is required.