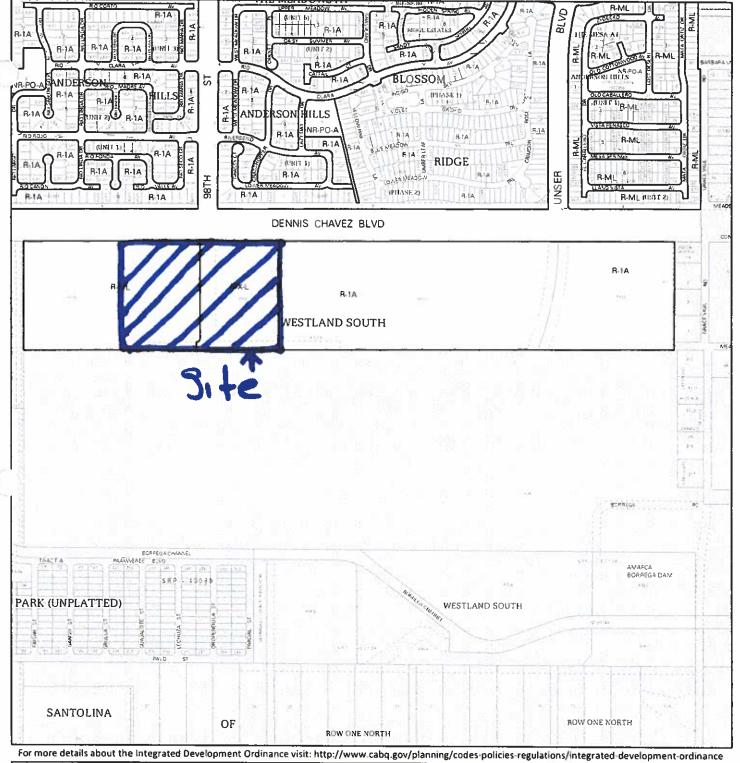

#### **LEGAL DESCRIPTION**

A tract of land within the Town of Atrisco Grant, projected Section 9, Township 9 North, Range 2 East, New Mexico Principal Meridian, City of Albuquerque, Bernalillo County, New Mexico being all of TRACTS RR-3-B, and RR-3-C, WESTLAND SOUTH as the same is shown and designated on said plat filed for record in the office of the County Clerk of Bernalillo County, New Mexico on November 14, 2005 Bk. 2005C, Pg. 365 and containing 24.1149 acres more or less

#### **PURPOSE OF PLAT**

- 1. SUBDIVIDE TRACTS RR-3-B AND RR-3-C INTO 2 TRACTS.
- 2. DEDICATED RIGHT-OF-WAY AS SHOWN.
- 3. GRANT NEW EASEMENTS AS SHOWN.
- 4. VACATE EASEMENTS AS SHOWN.