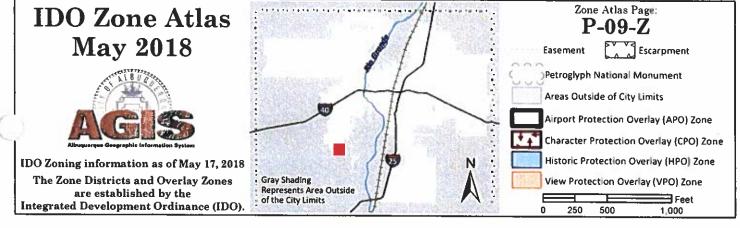

ashear; Diane Hoelzer

Subject: WESTLAND SOUTH TRACS RR-3-B-1 AND RR-3-C-1

DXF file rotated and Scaled to new Mexico state plane coordinates grid system NAD 83, Central Zone.

For your approval

Stephen Stasiewicz

Mark Goodwin and Associates

This message has been analyzed by Deep Discovery Email Inspector.

#### **Kay Brashear**

From:

Stephen Stasiewicz

Sent:

Tuesday, August 14, 2018 1:45 PM

To:

Plat gis Review (platgisreview@cabq.gov)

Cc:

Kay Brashear; Diane Hoelzer

Subject:

WESTLAND SOUTH TRACS RR-3-B-1 AND RR-3-C-1

**Attachments:** 

Final Plat RR-3-B and RR-3-C.pdf; Zone Atlas Map.pdf; 1004428.dxf

DXF file rotated and Scaled to new Mexico state plane coordinates grid system NAD 83, Central Zone.

For your approval

**Stephen Stasiewicz** 

Mark Goodwin and Associates