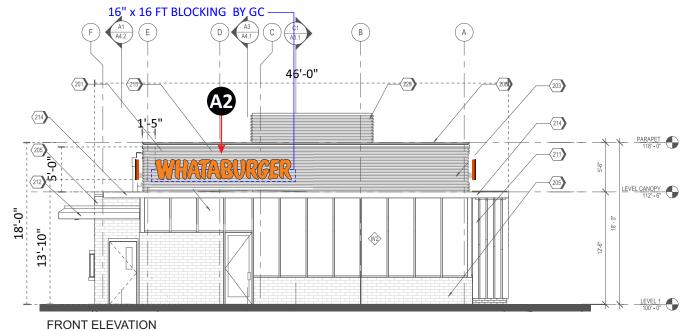

SCALE 1/64" = 1'-0"

| De                                                                                                                                      | esign #                                                                      |                                     |
|-----------------------------------------------------------------------------------------------------------------------------------------|------------------------------------------------------------------------------|-------------------------------------|
|                                                                                                                                         | 630012A                                                                      |                                     |
| Sheet                                                                                                                                   | 1 of 6                                                                       |                                     |
|                                                                                                                                         | lient<br>2105260                                                             |                                     |
|                                                                                                                                         | ddress                                                                       |                                     |
|                                                                                                                                         | vd NE and Sa<br>Iquerque, NI                                                 |                                     |
| Acct. Rep.<br>Coordinator                                                                                                               |                                                                              | E MOLTZ                             |
| Designer                                                                                                                                |                                                                              | ІН                                  |
| Date                                                                                                                                    | 8                                                                            | 3/23/21                             |
| Appro<br>Client                                                                                                                         | oval / Date                                                                  |                                     |
| Sales                                                                                                                                   |                                                                              |                                     |
| Estimating<br>Art                                                                                                                       | 5                                                                            |                                     |
| Engineerir                                                                                                                              | ng                                                                           |                                     |
| Landlord<br>Revis                                                                                                                       | sion/Date                                                                    |                                     |
| PT20S building signs<br>10x9 main ID w/ read                                                                                            | -                                                                            | e min 8'                            |
| clearance and adjust<br>accordingly.<br>TFS & install 2 exteri                                                                          | spacing between cabi<br>or menuboards                                        | net                                 |
|                                                                                                                                         |                                                                              |                                     |
|                                                                                                                                         |                                                                              |                                     |
|                                                                                                                                         |                                                                              |                                     |
|                                                                                                                                         |                                                                              |                                     |
|                                                                                                                                         |                                                                              |                                     |
|                                                                                                                                         |                                                                              |                                     |
|                                                                                                                                         |                                                                              |                                     |
|                                                                                                                                         |                                                                              |                                     |
|                                                                                                                                         |                                                                              |                                     |
|                                                                                                                                         |                                                                              |                                     |
|                                                                                                                                         | HAND                                                                         | LER                                 |
|                                                                                                                                         | IGNS                                                                         |                                     |
| Chandl                                                                                                                                  | ersigns.co<br>14201 Sovereign                                                |                                     |
| Headquarters<br>                                                                                                                        | 17219 San Podro                                                              | Δυο                                 |
| San Antonio                                                                                                                             | Ste 200<br>San Antonio, TX 7<br>(210) 349-3804 Fax (2                        | 78232<br>210) 349-8724              |
| West Coast                                                                                                                              | 3220 Executive R<br>Ste 250<br>Vista, CA 92081<br>(760) 734-1708 Fax (2      | 760) 734-3752                       |
| Northeast US                                                                                                                            | 2301 River Road<br>Suite 201<br>Louisville, KY 402<br>(502) 897-9800 Cell (5 | 206<br>502) 554-2575                |
| Florida                                                                                                                                 | 2584 Sand Hill Po<br>Davenport, FL 33<br>(863) 420-1100 Fax (8               | iint Circle<br>837<br>863) 424-1160 |
| Georgia                                                                                                                                 | 111 Woodstone<br>Dawsonville, GA<br>(678) 725-8852 Fax (2                    |                                     |
| South Texas                                                                                                                             | PO BOX 125 206<br>Portland, TX 783<br>(361) 563-5599 Fax (3                  |                                     |
| This drawing is the property of<br>Chandler Signs, LLC<br>All rights to its use for reproduction<br>are reserved by Chandler Signs, LLC |                                                                              |                                     |
| are reserved by Chandler Signs, LLC<br>FINAL ELECTRICAL                                                                                 |                                                                              |                                     |
|                                                                                                                                         | ECTION E                                                                     | BY                                  |