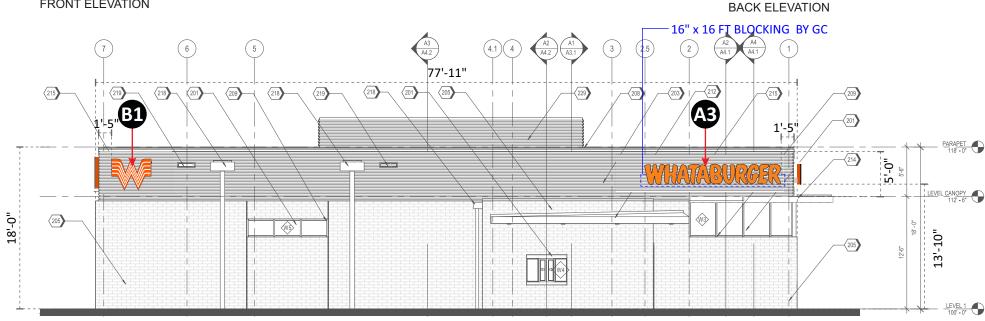

SCALE 1/64" = 1'-0"

| De                                                                                                                                      | esign #                                                                      |                                     |
|-----------------------------------------------------------------------------------------------------------------------------------------|------------------------------------------------------------------------------|-------------------------------------|
|                                                                                                                                         | 630012A                                                                      |                                     |
| Sheet                                                                                                                                   | 1 of 6                                                                       |                                     |
|                                                                                                                                         | lient<br>2105260                                                             |                                     |
|                                                                                                                                         | ddress                                                                       |                                     |
|                                                                                                                                         | vd NE and Sa<br>Iquerque, NI                                                 |                                     |
| Acct. Rep.<br>Coordinator                                                                                                               |                                                                              | E MOLTZ                             |
| Designer                                                                                                                                |                                                                              | ІН                                  |
| Date                                                                                                                                    | 8                                                                            | 3/23/21                             |
| Appro<br>Client                                                                                                                         | oval / Date                                                                  |                                     |
| Sales                                                                                                                                   |                                                                              |                                     |
| Estimating<br>Art                                                                                                                       | 5                                                                            |                                     |
| Engineerir                                                                                                                              | ng                                                                           |                                     |
| Landlord<br>Revis                                                                                                                       | sion/Date                                                                    |                                     |
| PT20S building signs<br>10x9 main ID w/ read                                                                                            | -                                                                            | e min 8'                            |
| clearance and adjust<br>accordingly.<br>TFS & install 2 exteri                                                                          | spacing between cabi<br>or menuboards                                        | net                                 |
|                                                                                                                                         |                                                                              |                                     |
|                                                                                                                                         |                                                                              |                                     |
|                                                                                                                                         |                                                                              |                                     |
|                                                                                                                                         |                                                                              |                                     |
|                                                                                                                                         |                                                                              |                                     |
|                                                                                                                                         |                                                                              |                                     |
|                                                                                                                                         |                                                                              |                                     |
|                                                                                                                                         |                                                                              |                                     |
|                                                                                                                                         |                                                                              |                                     |
|                                                                                                                                         |                                                                              |                                     |
|                                                                                                                                         | HAND                                                                         | LER                                 |
|                                                                                                                                         | IGNS                                                                         |                                     |
| Chandl                                                                                                                                  | ersigns.co<br>14201 Sovereign                                                |                                     |
| Headquarters<br>                                                                                                                        | 17219 San Podro                                                              | Δυο                                 |
| San Antonio                                                                                                                             | Ste 200<br>San Antonio, TX 7<br>(210) 349-3804 Fax (2                        | 78232<br>210) 349-8724              |
| West Coast                                                                                                                              | 3220 Executive R<br>Ste 250<br>Vista, CA 92081<br>(760) 734-1708 Fax (2      | 760) 734-3752                       |
| Northeast US                                                                                                                            | 2301 River Road<br>Suite 201<br>Louisville, KY 402<br>(502) 897-9800 Cell (5 | 206<br>502) 554-2575                |
| Florida                                                                                                                                 | 2584 Sand Hill Po<br>Davenport, FL 33<br>(863) 420-1100 Fax (8               | iint Circle<br>837<br>863) 424-1160 |
| Georgia                                                                                                                                 | 111 Woodstone<br>Dawsonville, GA<br>(678) 725-8852 Fax (2                    |                                     |
| South Texas                                                                                                                             | PO BOX 125 206<br>Portland, TX 783<br>(361) 563-5599 Fax (3                  |                                     |
| This drawing is the property of<br>Chandler Signs, LLC<br>All rights to its use for reproduction<br>are reserved by Chandler Signs, LLC |                                                                              |                                     |
| are reserved by Chandler Signs, LLC<br>FINAL ELECTRICAL                                                                                 |                                                                              |                                     |
|                                                                                                                                         | ECTION E                                                                     | BY                                  |

DRIVE THRU ELEVATION

| MP-01 METAL PANEL<br>MANUFACTURER: KINSSPAN<br>STVE: MATRIX MX 10<br>COLOR: CHAMPAGNE GOLD<br>MP-02 METAL PANEL<br>MANUFACTURER: KINSSPAN<br>STVE: MATRIX MX 10<br>COLOR: CHAMPAGNE GOLD<br>MP-03 METAL PANEL<br>MANUFACTURER: KINSSPAN<br>STVE: WATRIX MX 10<br>COLOR: CHAMPAGNE GOLD<br>BR-01 BRICK<br>MANUFACTURER: ACME<br>STVE: UTILITY<br>SIZE 4X 12<br>COLOR: CHAMPAGNE GOLD<br>MO-01 METAL COPING<br>MANUFACTURER: COMS<br>STVE: SHADOWLINE COPING<br>MANUFACTURER: COMS<br>STVE: SHADOWLINE COPING                                                                                                                                                                                                                                                                                                                                                                                                                                                                                                                                                                                                                                                                                                                                                                                                                                                                                                                                                                                                                                                                                                                                                                                                                                                                                                                                                                                                                                                                                                                                                                                                                                                                                                                                                                                                                                                                                                                                                                                                                                                                                                                                                                                                                                      | 201<br>203<br>205<br>208<br>211<br>212<br>214<br>215<br>229 | GL-01<br>MP-01<br>BR-01<br>CANOPY TYPE 2, SEE A6.2<br>CANOPY TYPE 4, SEE A6.4<br>SUN SHADE CANOPY, SEE A6.8<br>ILLUMINATE DS(SNAGE BY OTHERS<br>MP-03(WHEN APPLICABLE) | GL-01<br>SS-01  | VISION GLASS<br>BASIS OF DESIGN: VIRACON VUE1-30<br>SHADING COEFFICIENT (SC): 20<br>EXTERIOR REFLECTION: 19%<br>SOLAR HEAT GAIN COEFFICIENT (SHGC): .1<br>STOREFRONT SYSTEM<br>BASIS OF DESIGN: OLDCASTLE<br>STVLE: FG-3000<br>ANODIZED FINISH: #14 CLEAR | 8            |
|--------------------------------------------------------------------------------------------------------------------------------------------------------------------------------------------------------------------------------------------------------------------------------------------------------------------------------------------------------------------------------------------------------------------------------------------------------------------------------------------------------------------------------------------------------------------------------------------------------------------------------------------------------------------------------------------------------------------------------------------------------------------------------------------------------------------------------------------------------------------------------------------------------------------------------------------------------------------------------------------------------------------------------------------------------------------------------------------------------------------------------------------------------------------------------------------------------------------------------------------------------------------------------------------------------------------------------------------------------------------------------------------------------------------------------------------------------------------------------------------------------------------------------------------------------------------------------------------------------------------------------------------------------------------------------------------------------------------------------------------------------------------------------------------------------------------------------------------------------------------------------------------------------------------------------------------------------------------------------------------------------------------------------------------------------------------------------------------------------------------------------------------------------------------------------------------------------------------------------------------------------------------------------------------------------------------------------------------------------------------------------------------------------------------------------------------------------------------------------------------------------------------------------------------------------------------------------------------------------------------------------------------------------------------------------------------------------------------------------------------------|-------------------------------------------------------------|------------------------------------------------------------------------------------------------------------------------------------------------------------------------|-----------------|-----------------------------------------------------------------------------------------------------------------------------------------------------------------------------------------------------------------------------------------------------------|--------------|
| MANUFACTURER: KINGSPAN<br>STYLE: MATRIX MA 0<br>COLOR: CHAMPAGNE GOLD<br>MP-03 METAL PANEL<br>MANUFACTURER: KINGSPAN<br>STYLE: MATRIX MX 1.0<br>COLOR: CHAMPAGNE GOLD<br>BR-01 BRICK<br>MANUFACTURER: ACME<br>STYLE: UTILITY<br>SIZE: 4X 12<br>COLOR: LIGHT BROWN<br>MC-01 METAL COPING<br>MANUFACTURER: OMG<br>STYLE: SHADOWLINE COPING<br>1-5-515<br>                                                                                                                                                                                                                                                                                                                                                                                                                                                                                                                                                                                                                                                                                                                                                                                                                                                                                                                                                                                                                                                                                                                                                                                                                                                                                                                                                                                                                                                                                                                                                                                                                                                                                                                                                                                                                                                                                                                                                                                                                                                                                                                                                                                                                                                                                                                                                                                          |                                                             |                                                                                                                                                                        | MP-01           | MANUFACTURER: KINGSPAN<br>STYLE: MATRIX MX 1.0                                                                                                                                                                                                            |              |
| BR01 BRICK<br>MANUFACTURER: ACME<br>STILE: WINTY<br>SIZE: 4X 4X 12<br>COLOR: LIGHT BROWN<br>MC-01 METAL COPING<br>MANUFACTURER: OMG<br>STYLE: SHADOWLINE COPING<br>11-5-215<br>1-1-5-215<br>1-1-5-215<br>1-1-5-215<br>1-1-5-215<br>1-1-5-215<br>1-1-5-215<br>1-1-5-215<br>1-1-5-215<br>1-1-5-215<br>1-1-5-215<br>1-1-5-215<br>1-1-5-215<br>1-1-5-215<br>1-1-5-215<br>1-1-5-215<br>1-1-5-215<br>1-1-5-215<br>1-1-5-215<br>1-1-5-215<br>1-1-5-215<br>1-1-5-215<br>1-1-5-215<br>1-1-5-215<br>1-1-5-215<br>1-1-5-215<br>1-1-5-215<br>1-1-5-215<br>1-1-5-215<br>1-1-5-215<br>1-1-5-215<br>1-1-5-215<br>1-1-5-215<br>1-1-5-215<br>1-1-5-215<br>1-1-5-215<br>1-1-5-215<br>1-1-5-215<br>1-1-5-215<br>1-1-5-215<br>1-1-5-215<br>1-1-5-215<br>1-1-5-215<br>1-1-5-215<br>1-1-5-215<br>1-1-5-215<br>1-1-5-215<br>1-1-5-215<br>1-1-5-215<br>1-1-5-215<br>1-1-5-215<br>1-1-5-215<br>1-1-5-215<br>1-1-5-215<br>1-1-5-215<br>1-1-5-215<br>1-1-5-215<br>1-1-5-215<br>1-1-5-215<br>1-1-5-215<br>1-1-5-215<br>1-1-5-215<br>1-1-5-215<br>1-1-5-215<br>1-1-5-215<br>1-1-5-215<br>1-1-5-215<br>1-1-5-215<br>1-1-5-215<br>1-1-5-215<br>1-1-5-215<br>1-1-5-215<br>1-1-5-215<br>1-1-5-215<br>1-1-5-215<br>1-1-5-215<br>1-1-5-215<br>1-1-5-215<br>1-1-5-215<br>1-1-5-215<br>1-1-5-215<br>1-1-5-215<br>1-1-5-215<br>1-1-5-215<br>1-1-5-215<br>1-1-5-215<br>1-1-5-215<br>1-1-5-215<br>1-1-5-215<br>1-1-5-215<br>1-1-5-215<br>1-1-5-215<br>1-1-5-215<br>1-1-5-215<br>1-1-5-215<br>1-1-5-215<br>1-1-5-215<br>1-1-5-215<br>1-1-5-215<br>1-1-5-215<br>1-1-5-215<br>1-1-5-215<br>1-1-5-215<br>1-1-5-215<br>1-1-5-215<br>1-1-5-215<br>1-1-5-215<br>1-1-5-215<br>1-1-5-215<br>1-1-5-215<br>1-1-5-215<br>1-1-5-215<br>1-1-5-215<br>1-1-5-215<br>1-1-5-215<br>1-1-5-215<br>1-1-5-215<br>1-1-5-215<br>1-1-5-215<br>1-1-5-215<br>1-1-5-215<br>1-1-5-215<br>1-1-5-215<br>1-1-5-215<br>1-1-5-215<br>1-1-5-215<br>1-1-5-215<br>1-1-5-215<br>1-1-5-215<br>1-1-5-215<br>1-1-5-215<br>1-1-5-215<br>1-1-5-215<br>1-1-5-215<br>1-1-5-215<br>1-1-5-215<br>1-1-5-215<br>1-1-5-215<br>1-1-5-215<br>1-1-5-215<br>1-1-5-215<br>1-1-5-215<br>1-1-5-215<br>1-1-5-215<br>1-1-5-215<br>1-1-5-215<br>1-1-5-215<br>1-1-5-215<br>1-1-5-215<br>1-1-5-215<br>1-1-5-215<br>1-1-5-215<br>1-1-5-215<br>1-1-5-215<br>1-1-5-215<br>1-1-5-215<br>1-1-5-215<br>1-1-5-215<br>1-1-5-215<br>1-1-5-215<br>1-1-5-215<br>1-1-5-215<br>1-1-5-215<br>1-1-5-215<br>1-1-5-215<br>1-1-5-215<br>1-1-5-215<br>1-1-5-215<br>1-1-5-215<br>1-1-5-215<br>1-1-5-215<br>1-1-5-215<br>1-1-5-215<br>1-1-5-215<br>1-1-5-215<br>1-1-5-215<br>1-1-5-215<br>1-1-5-215<br>1-1-5-215<br>1-1-5-215<br>1-1-5-215<br>1-1-5-215<br>1-1-5-215<br>1-1-5-215<br>1-1-5-215<br>1-1-5-215<br>1-1-5-215<br>1-1-5-215<br>1-1-5-215<br>1-1-5-215<br>1-1-5-21 |                                                             |                                                                                                                                                                        | MP-02           | MANUFACTURER: KINGSPAN<br>STYLE: MATRIX MX 6.0                                                                                                                                                                                                            |              |
| MANUFACTURER: ACME<br>STYLE: UTILITY<br>SIZE: 4X 4X 12<br>COLOR: LIGHT BROWN<br>MC-01 METAL COPING<br>MANUFACTURER: OMG<br>STYLE: SHADOWLINE COPING<br>1<br>1<br>1<br>1<br>1<br>1<br>1<br>1<br>1<br>1<br>1<br>1<br>1                                                                                                                                                                                                                                                                                                                                                                                                                                                                                                                                                                                                                                                                                                                                                                                                                                                                                                                                                                                                                                                                                                                                                                                                                                                                                                                                                                                                                                                                                                                                                                                                                                                                                                                                                                                                                                                                                                                                                                                                                                                                                                                                                                                                                                                                                                                                                                                                                                                                                                                             |                                                             |                                                                                                                                                                        | MP-03           | MANUFACTURER: KINGSPAN<br>STYLE: MATRIX MX 1.0                                                                                                                                                                                                            |              |
| B2<br>1-5<br>205<br>205<br>5<br>205<br>5<br>5<br>5<br>5<br>5<br>5<br>5<br>5<br>5<br>5<br>5<br>5<br>5                                                                                                                                                                                                                                                                                                                                                                                                                                                                                                                                                                                                                                                                                                                                                                                                                                                                                                                                                                                                                                                                                                                                                                                                                                                                                                                                                                                                                                                                                                                                                                                                                                                                                                                                                                                                                                                                                                                                                                                                                                                                                                                                                                                                                                                                                                                                                                                                                                                                                                                                                                                                                                             |                                                             |                                                                                                                                                                        | BR-01           | MANUFACTURER: ACME<br>STYLE: UTILITY<br>SIZE: 4 X 4 X 12                                                                                                                                                                                                  |              |
|                                                                                                                                                                                                                                                                                                                                                                                                                                                                                                                                                                                                                                                                                                                                                                                                                                                                                                                                                                                                                                                                                                                                                                                                                                                                                                                                                                                                                                                                                                                                                                                                                                                                                                                                                                                                                                                                                                                                                                                                                                                                                                                                                                                                                                                                                                                                                                                                                                                                                                                                                                                                                                                                                                                                                  |                                                             |                                                                                                                                                                        | MC-01           | MANUFACTURER: OMG                                                                                                                                                                                                                                         |              |
|                                                                                                                                                                                                                                                                                                                                                                                                                                                                                                                                                                                                                                                                                                                                                                                                                                                                                                                                                                                                                                                                                                                                                                                                                                                                                                                                                                                                                                                                                                                                                                                                                                                                                                                                                                                                                                                                                                                                                                                                                                                                                                                                                                                                                                                                                                                                                                                                                                                                                                                                                                                                                                                                                                                                                  | В                                                           | 2                                                                                                                                                                      |                 |                                                                                                                                                                                                                                                           |              |
|                                                                                                                                                                                                                                                                                                                                                                                                                                                                                                                                                                                                                                                                                                                                                                                                                                                                                                                                                                                                                                                                                                                                                                                                                                                                                                                                                                                                                                                                                                                                                                                                                                                                                                                                                                                                                                                                                                                                                                                                                                                                                                                                                                                                                                                                                                                                                                                                                                                                                                                                                                                                                                                                                                                                                  | _                                                           |                                                                                                                                                                        | /               |                                                                                                                                                                                                                                                           | $\leftarrow$ |
|                                                                                                                                                                                                                                                                                                                                                                                                                                                                                                                                                                                                                                                                                                                                                                                                                                                                                                                                                                                                                                                                                                                                                                                                                                                                                                                                                                                                                                                                                                                                                                                                                                                                                                                                                                                                                                                                                                                                                                                                                                                                                                                                                                                                                                                                                                                                                                                                                                                                                                                                                                                                                                                                                                                                                  |                                                             |                                                                                                                                                                        | 212             | مة.<br>م                                                                                                                                                                                                                                                  |              |
|                                                                                                                                                                                                                                                                                                                                                                                                                                                                                                                                                                                                                                                                                                                                                                                                                                                                                                                                                                                                                                                                                                                                                                                                                                                                                                                                                                                                                                                                                                                                                                                                                                                                                                                                                                                                                                                                                                                                                                                                                                                                                                                                                                                                                                                                                                                                                                                                                                                                                                                                                                                                                                                                                                                                                  |                                                             |                                                                                                                                                                        | ><br>= <u>-</u> | 3:0.<br>3:0.                                                                                                                                                                                                                                              | 5            |
|                                                                                                                                                                                                                                                                                                                                                                                                                                                                                                                                                                                                                                                                                                                                                                                                                                                                                                                                                                                                                                                                                                                                                                                                                                                                                                                                                                                                                                                                                                                                                                                                                                                                                                                                                                                                                                                                                                                                                                                                                                                                                                                                                                                                                                                                                                                                                                                                                                                                                                                                                                                                                                                                                                                                                  |                                                             |                                                                                                                                                                        | 205             | 6:-10°<br>12'-6°                                                                                                                                                                                                                                          |              |
|                                                                                                                                                                                                                                                                                                                                                                                                                                                                                                                                                                                                                                                                                                                                                                                                                                                                                                                                                                                                                                                                                                                                                                                                                                                                                                                                                                                                                                                                                                                                                                                                                                                                                                                                                                                                                                                                                                                                                                                                                                                                                                                                                                                                                                                                                                                                                                                                                                                                                                                                                                                                                                                                                                                                                  |                                                             |                                                                                                                                                                        |                 | 2 <sup>7</sup> -6"                                                                                                                                                                                                                                        |              |

NOTE: PRIMARY ELECTRICAL PROVIDED BY G.C. WILL BE BELOW ROOFLINE. GC WILL PROVIDE 5/8" PLYWOOD BLOCKING BEHIND THE CORRUGATED PANELS.

| A DANGER!                                                      | A DANGERI                                                                                              |
|----------------------------------------------------------------|--------------------------------------------------------------------------------------------------------|
| INTERNAL ENERGIZED PARTS<br>TURN OFF POWER AT<br>BREAKER PANEL |                                                                                                        |
| POWER SOURCE FOUND<br>FLOOR<br>BREAKER PANEL<br>BREAKER #      | LOCK-OUT / TAG-OUT<br>GUARD.<br>WEATHERPROOF 2-<br>POLE TOGGLE SWITCH<br>with HANDY BOX BEHIND.<br>OEF |