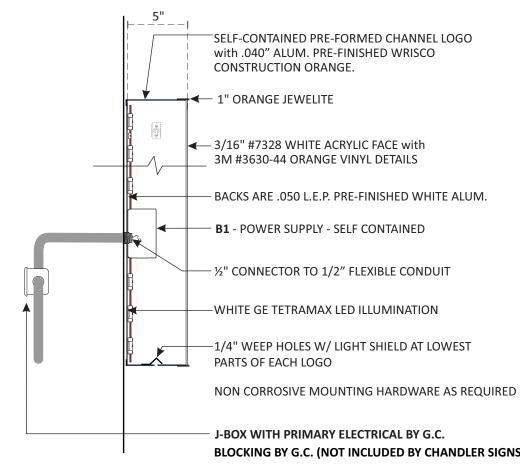

NOTE: PRIMARY ELECTRICAL PROVIDED BY G.C. WILL BE BELOW ROOFLINE. GC WILL PROVIDE 5/8" PLYWOOD BLOCKING BEHIND THE CORRUGATED PANELS.

| A DANGER!                                                      | A DANGERI                                                                                              |
|----------------------------------------------------------------|--------------------------------------------------------------------------------------------------------|
| INTERNAL ENERGIZED PARTS<br>TURN OFF POWER AT<br>BREAKER PANEL |                                                                                                        |
| POWER SOURCE FOUND<br>FLOOR<br>BREAKER PANEL<br>BREAKER #      | LOCK-OUT / TAG-OUT<br>GUARD.<br>WEATHERPROOF 2-<br>POLE TOGGLE SWITCH<br>with HANDY BOX BEHIND.<br>OEF |

J-BOX BEHIND WALL WITH PRIMARY ELECTRICAL BY G.C.

LETTER SECTION

NOTE: SHIP TOUCH-UP PAINT COLOR TO MATCH BACKGROUND WALL WITH SIGN. ALL BOLTS ON RACEWAY TO BE PAINTED TO MATCH AFTER SIGN HAS BEEN INSTALLED.