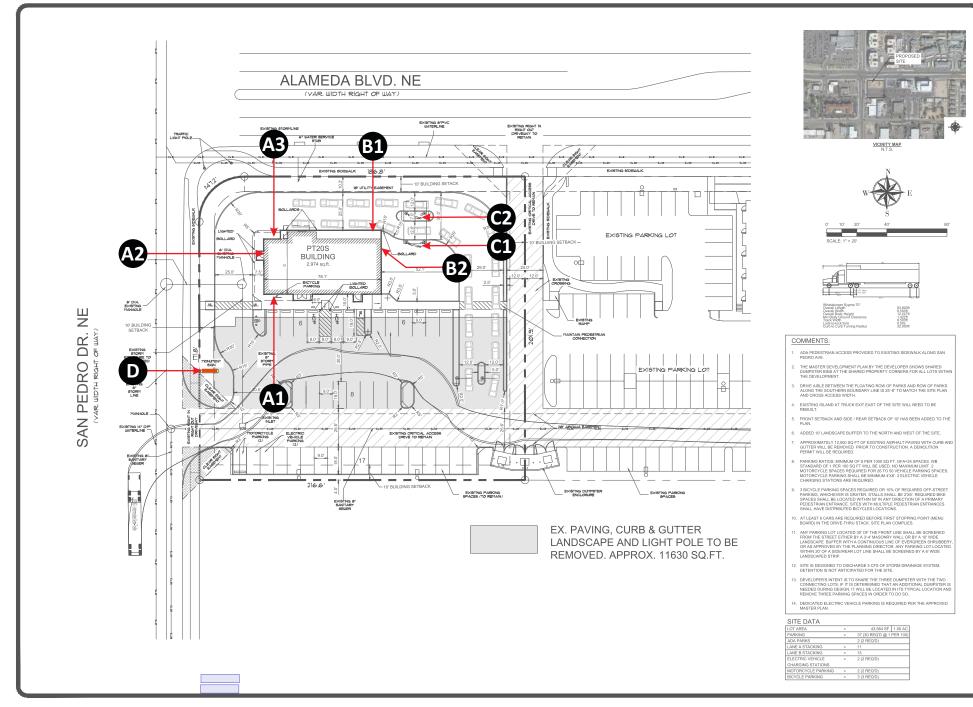

SCALE 1/64" = 1'-0"

| De                                                                                                                                      | esign #                                                                      |                                     |
|-----------------------------------------------------------------------------------------------------------------------------------------|------------------------------------------------------------------------------|-------------------------------------|
|                                                                                                                                         | 630012A                                                                      |                                     |
| Sheet                                                                                                                                   | 1 of 6                                                                       |                                     |
|                                                                                                                                         | lient<br>2105260                                                             |                                     |
|                                                                                                                                         | ddress                                                                       |                                     |
|                                                                                                                                         | vd NE and Sa<br>Iquerque, NI                                                 |                                     |
| Acct. Rep.<br>Coordinator                                                                                                               |                                                                              | E MOLTZ                             |
| Designer                                                                                                                                |                                                                              | ІН                                  |
| Date                                                                                                                                    | 8                                                                            | 3/23/21                             |
| Appro<br>Client                                                                                                                         | oval / Date                                                                  |                                     |
| Sales                                                                                                                                   |                                                                              |                                     |
| Estimating<br>Art                                                                                                                       | 5                                                                            |                                     |
| Engineerir                                                                                                                              | ng                                                                           |                                     |
| Landlord<br>Revis                                                                                                                       | sion/Date                                                                    |                                     |
| PT20S building signs<br>10x9 main ID w/ read                                                                                            | -                                                                            | e min 8'                            |
| clearance and adjust<br>accordingly.<br>TFS & install 2 exteri                                                                          | spacing between cabi<br>or menuboards                                        | net                                 |
|                                                                                                                                         |                                                                              |                                     |
|                                                                                                                                         |                                                                              |                                     |
|                                                                                                                                         |                                                                              |                                     |
|                                                                                                                                         |                                                                              |                                     |
|                                                                                                                                         |                                                                              |                                     |
|                                                                                                                                         |                                                                              |                                     |
|                                                                                                                                         |                                                                              |                                     |
|                                                                                                                                         |                                                                              |                                     |
|                                                                                                                                         |                                                                              |                                     |
|                                                                                                                                         |                                                                              |                                     |
|                                                                                                                                         | HAND                                                                         | LER                                 |
|                                                                                                                                         | IGNS                                                                         |                                     |
| Chandl                                                                                                                                  | ersigns.co<br>14201 Sovereign                                                |                                     |
| Headquarters<br>                                                                                                                        | 17219 San Podro                                                              | Δυο                                 |
| San Antonio                                                                                                                             | Ste 200<br>San Antonio, TX 7<br>(210) 349-3804 Fax (2                        | 78232<br>210) 349-8724              |
| West Coast                                                                                                                              | 3220 Executive R<br>Ste 250<br>Vista, CA 92081<br>(760) 734-1708 Fax (2      | 760) 734-3752                       |
| Northeast US                                                                                                                            | 2301 River Road<br>Suite 201<br>Louisville, KY 402<br>(502) 897-9800 Cell (5 | 206<br>502) 554-2575                |
| Florida                                                                                                                                 | 2584 Sand Hill Po<br>Davenport, FL 33<br>(863) 420-1100 Fax (8               | iint Circle<br>837<br>863) 424-1160 |
| Georgia                                                                                                                                 | 111 Woodstone<br>Dawsonville, GA<br>(678) 725-8852 Fax (2                    |                                     |
| South Texas                                                                                                                             | PO BOX 125 206<br>Portland, TX 783<br>(361) 563-5599 Fax (3                  |                                     |
| This drawing is the property of<br>Chandler Signs, LLC<br>All rights to its use for reproduction<br>are reserved by Chandler Signs, LLC |                                                                              |                                     |
| are reserved by Chandler Signs, LLC<br>FINAL ELECTRICAL                                                                                 |                                                                              |                                     |
|                                                                                                                                         | ECTION E                                                                     | BY                                  |