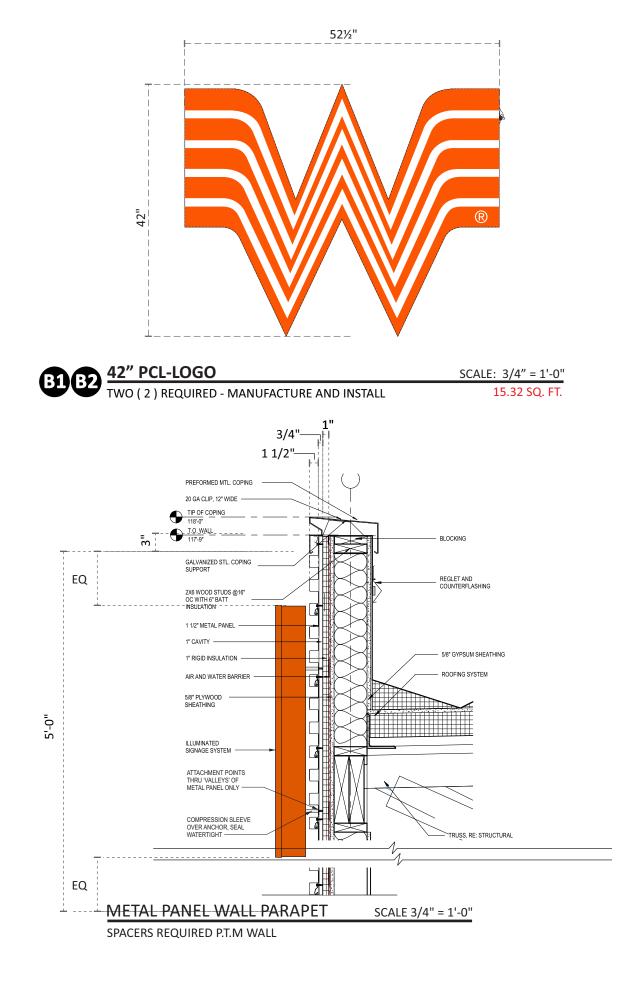

NOTE: PRIMARY ELECTRICAL PROVIDED BY G.C. WILL BE BELOW ROOFLINE. GC WILL PROVIDE 5/8" PLYWOOD BLOCKING BEHIND THE CORRUGATED PANELS.

| A DANGER!                                                      | A DANGERI                                                                                              |
|----------------------------------------------------------------|--------------------------------------------------------------------------------------------------------|
| INTERNAL ENERGIZED PARTS<br>TURN OFF POWER AT<br>BREAKER PANEL |                                                                                                        |
| POWER SOURCE FOUND<br>FLOOR<br>BREAKER PANEL<br>BREAKER #      | LOCK-OUT / TAG-OUT<br>GUARD.<br>WEATHERPROOF 2-<br>POLE TOGGLE SWITCH<br>with HANDY BOX BEHIND.<br>OEF |