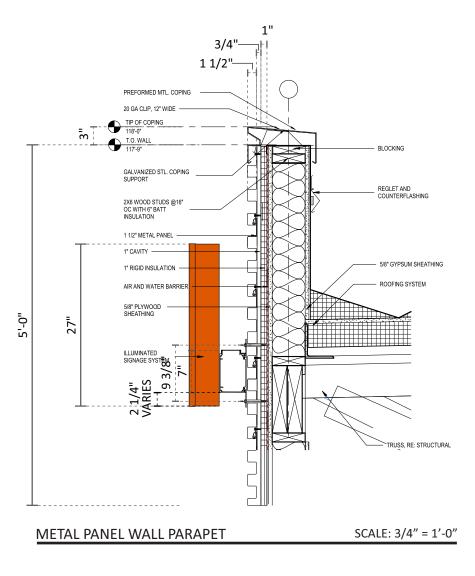

NOTE: PRIMARY ELECTRICAL PROVIDED BY G.C. WILL BE BELOW ROOFLINE. GC WILL PROVIDE 5/8" PLYWOOD BLOCKING BEHIND THE CORRUGATED PANELS.

| A DANGER!                                                      | A DANGERI                                                                                              |
|----------------------------------------------------------------|--------------------------------------------------------------------------------------------------------|
| INTERNAL ENERGIZED PARTS<br>TURN OFF POWER AT<br>BREAKER PANEL |                                                                                                        |
| POWER SOURCE FOUND<br>FLOOR<br>BREAKER PANEL<br>BREAKER #      | LOCK-OUT / TAG-OUT<br>GUARD.<br>WEATHERPROOF 2-<br>POLE TOGGLE SWITCH<br>with HANDY BOX BEHIND.<br>OEF |