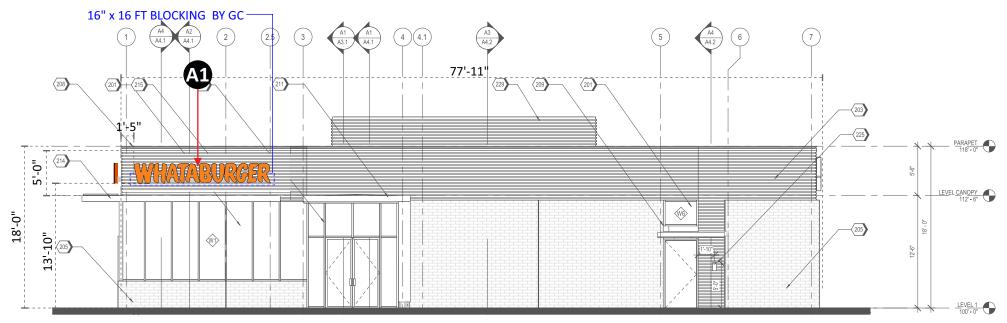

SCALE 1/64" = 1'-0"

| De                                                                                                                                      | esign #                                                                      |                                     |
|-----------------------------------------------------------------------------------------------------------------------------------------|------------------------------------------------------------------------------|-------------------------------------|
|                                                                                                                                         | 630012A                                                                      |                                     |
| Sheet                                                                                                                                   | 1 of 6                                                                       |                                     |
|                                                                                                                                         | lient<br>2105260                                                             |                                     |
|                                                                                                                                         | ddress                                                                       |                                     |
|                                                                                                                                         | vd NE and Sa<br>Iquerque, NI                                                 |                                     |
| Acct. Rep.<br>Coordinator                                                                                                               |                                                                              | E MOLTZ                             |
| Designer                                                                                                                                |                                                                              | ІН                                  |
| Date                                                                                                                                    | 8                                                                            | 3/23/21                             |
| Appro<br>Client                                                                                                                         | oval / Date                                                                  |                                     |
| Sales                                                                                                                                   |                                                                              |                                     |
| Estimating<br>Art                                                                                                                       | 5                                                                            |                                     |
| Engineerir                                                                                                                              | ng                                                                           |                                     |
| Landlord<br>Revis                                                                                                                       | sion/Date                                                                    |                                     |
| PT20S building signs<br>10x9 main ID w/ read                                                                                            | -                                                                            | e min 8'                            |
| clearance and adjust<br>accordingly.<br>TFS & install 2 exteri                                                                          | spacing between cabi<br>or menuboards                                        | net                                 |
|                                                                                                                                         |                                                                              |                                     |
|                                                                                                                                         |                                                                              |                                     |
|                                                                                                                                         |                                                                              |                                     |
|                                                                                                                                         |                                                                              |                                     |
|                                                                                                                                         |                                                                              |                                     |
|                                                                                                                                         |                                                                              |                                     |
|                                                                                                                                         |                                                                              |                                     |
|                                                                                                                                         |                                                                              |                                     |
|                                                                                                                                         |                                                                              |                                     |
|                                                                                                                                         |                                                                              |                                     |
|                                                                                                                                         | HAND                                                                         | LER                                 |
|                                                                                                                                         | IGNS                                                                         |                                     |
| Chandl                                                                                                                                  | ersigns.co<br>14201 Sovereign                                                |                                     |
| Headquarters<br>                                                                                                                        | 17219 San Podro                                                              | Δυο                                 |
| San Antonio                                                                                                                             | Ste 200<br>San Antonio, TX 7<br>(210) 349-3804 Fax (2                        | 78232<br>210) 349-8724              |
| West Coast                                                                                                                              | 3220 Executive R<br>Ste 250<br>Vista, CA 92081<br>(760) 734-1708 Fax (2      | 760) 734-3752                       |
| Northeast US                                                                                                                            | 2301 River Road<br>Suite 201<br>Louisville, KY 402<br>(502) 897-9800 Cell (5 | 206<br>502) 554-2575                |
| Florida                                                                                                                                 | 2584 Sand Hill Po<br>Davenport, FL 33<br>(863) 420-1100 Fax (8               | iint Circle<br>837<br>863) 424-1160 |
| Georgia                                                                                                                                 | 111 Woodstone<br>Dawsonville, GA<br>(678) 725-8852 Fax (2                    |                                     |
| South Texas                                                                                                                             | PO BOX 125 206<br>Portland, TX 783<br>(361) 563-5599 Fax (3                  |                                     |
| This drawing is the property of<br>Chandler Signs, LLC<br>All rights to its use for reproduction<br>are reserved by Chandler Signs, LLC |                                                                              |                                     |
| are reserved by Chandler Signs, LLC<br>FINAL ELECTRICAL                                                                                 |                                                                              |                                     |
|                                                                                                                                         | ECTION E                                                                     | BY                                  |