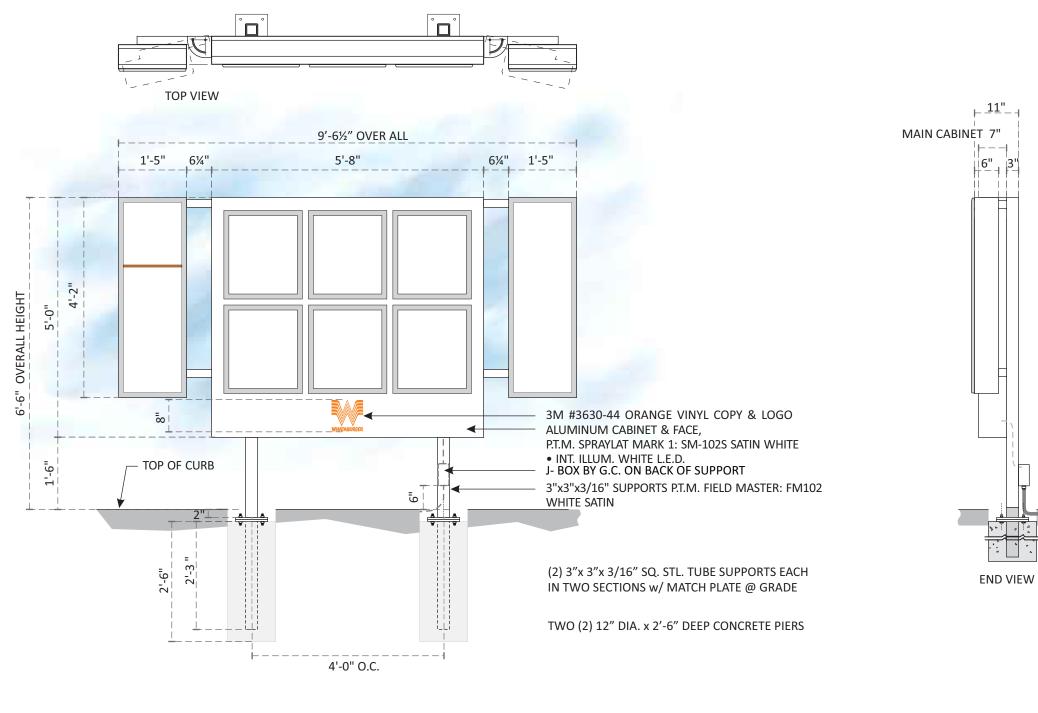

andler Signs, LLC                                                                                                                           |
|                                                                      | ECTION BY<br>STOMER                                                                                                                             |
| THIS SIGN IS<br>IN ACCORDA<br>NATIONAL E                             | INTENDED TO BE INSTALLED<br>INCE WITH ARTICLE 600 OF THE<br>LECTRICAL CODE AND/OR OTHER                                                         |
| APPLICABLE<br>PROPER GR                                              | INCE WITH ARTICLE 600 OF THE<br>LECTRICAL CODE AND/OR OTHER<br>LOCAL CODES, THIS INCLUDES<br>DUNDING & BONDING OF THE SIGN.<br>EAR UL LABEL(S). |







| De                                                                                               | sign #                                                                                            |                             |
|--------------------------------------------------------------------------------------------------|---------------------------------------------------------------------------------------------------|-----------------------------|
| 0                                                                                                | 630012A                                                                                           |                             |
| Sheet                                                                                            |