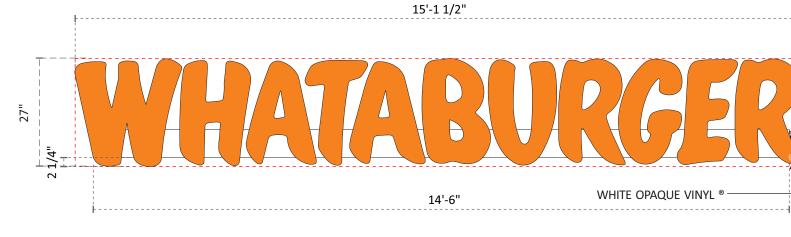

SCALE 3/32" = 1'-0"

uth Texas

CONNECTION BY CUSTOMER

g is the p Chandler Signs, LLC s to its use for reproc

**FINAL ELECTRICAL** 

| 27" PCL ON RACEWAYS<br>THREE ( 3 ) SETS REQUIRED - MANUFACTURE AND INSTALL | SCALE ½"=1'-0" |
|----------------------------------------------------------------------------|----------------|
| THREE ( 3 ) SETS REQUIRED - MANUFACTURE AND INSTALL                        | 34 SQ. FT.     |