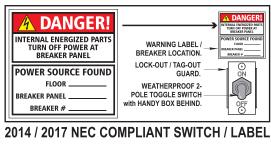

NOTE: PRIMARY ELECTRICAL PROVIDED BY G.C. WILL BE BELOW ROOFLINE. GC WILL PROVIDE 5/8" PLYWOOD BLOCKING BEHIND THE CORRUGATED PANELS.

| A DANGER!                                                      | A DANGERI                                                                                              |
|----------------------------------------------------------------|--------------------------------------------------------------------------------------------------------|
| INTERNAL ENERGIZED PARTS<br>TURN OFF POWER AT<br>BREAKER PANEL |                                                                                                        |
| POWER SOURCE FOUND<br>FLOOR<br>BREAKER PANEL<br>BREAKER #      | LOCK-OUT / TAG-OUT<br>GUARD.<br>WEATHERPROOF 2-<br>POLE TOGGLE SWITCH<br>with HANDY BOX BEHIND.<br>OEF |

**A1** 

2014 / 2017 NEC COMPLIANT SWITCH / LABEL

| RETURNS ON LETTERS ARE .040" ALUM. ———<br>PRE-FINISHED WRISCO CONSTRUCTION<br>ORANGE                             |   |  |
|------------------------------------------------------------------------------------------------------------------|---|--|
| .187" THK. #2119 ORANGE ACRYLIC LTR.<br>FACES WITH 1" JEWELITE (ORANGE)                                          |   |  |
| 4mm ACM BACKS - PAINT INSIDE WHITE<br>AND OUTSIDE TO MATCH RETURN                                                | F |  |
| INTERNALLY ILLUMINATED WITH PRINCIPAL                                                                            |   |  |
| MOUNT TO FASCIA WITH 3/8" DIAM. NON-<br>CORROSIVE FASTENERS <b>AND SPACERS</b><br>AS REQUIRED PER WALL CONDITION |   |  |
| ې<br>POWER SUPPLY                                                                                                |   |  |
|                                                                                                                  |   |  |
| ¼" WEEP HOLE W/ LIGHT SHIELD AT LOWEST<br>PART OF EACH LETTER                                                    |   |  |