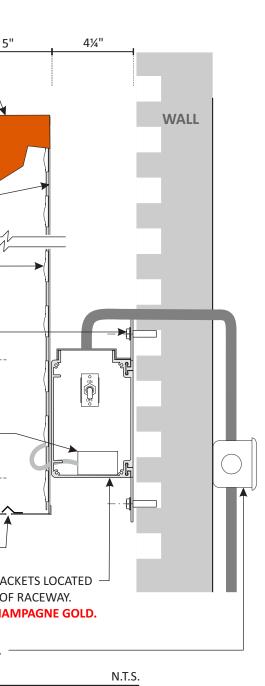

EXTRUDED ALUM. RACEWAY with ADJUSTABLE MTG. BRACKETS LOCATED APPROXIMATELY 48" ON CENTER AT TOP AND BOTTOM OF RACEWAY. P.T.M. WALL FINISH - PTM KINGSPAN MATRIX MX1.0 CHAMPAGNE GOLD. **OBTAIN COLOR SAMPLE FROM SA OFFICE.** 