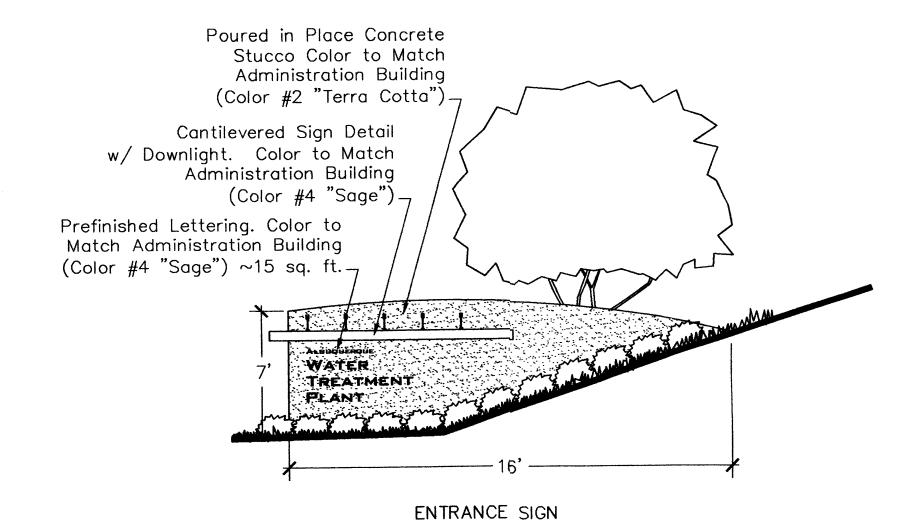

# **DEVELOPMENT REVIEW APPLICATION**

Effective 4/17/19

| Please check the appropriate box and ref                                 | fer to supple | mental forms for sub                            | mittal requirements. All fe | es must | be paid at the time of                                              | application.                                                                                                                                                                                                                                                                                                                                 |  |  |  |
|--------------------------------------------------------------------------|---------------|-------------------------------------------------|-----------------------------|---------|---------------------------------------------------------------------|----------------------------------------------------------------------------------------------------------------------------------------------------------------------------------------------------------------------------------------------------------------------------------------------------------------------------------------------|--|--|--|
| Administrative Decisions                                                 | Deci          | Decisions Requiring a Public Meeting or Hearing |                             |         | Policy Decisions                                                    |                                                                                                                                                                                                                                                                                                                                              |  |  |  |
| ☐ Archaeological Certificate (Form P3)                                   |               |                                                 |                             |         | Adoption or Amendment of Comprehensive an or Facility Plan (Form Z) |                                                                                                                                                                                                                                                                                                                                              |  |  |  |
| ☐ Historic Certificate of Appropriateness – N (Form L)                   | Minor         | aster Development Pla                           | n (Form P1)                 |         | ption or Amendment of ation (Form L)                                | Historic                                                                                                                                                                                                                                                                                                                                     |  |  |  |
| ☐ Alternative Signage Plan (Form P3)                                     | ☐ Hi<br>(Forr | istoric Certificate of App                      | oropriateness – Major       | □ Ame   | endment of IDO Text (F                                              | Form Z)                                                                                                                                                                                                                                                                                                                                      |  |  |  |
| Minor Amendment to Site Plan (Form P3,                                   | ) 🗆 De        | emolition Outside of HF                         | PO (Form L)                 | ☐ Ann   | exation of Land (Form 2                                             | Z)                                                                                                                                                                                                                                                                                                                                           |  |  |  |
| ☐ WTF Approval (Form W1)                                                 | □ Hi          | storic Design Standard                          | ls and Guidelines (Form L)  | □ Ame   | endment to Zoning Map                                               | – EPC (Form Z)                                                                                                                                                                                                                                                                                                                               |  |  |  |
|                                                                          |               | ireless Telecommunica<br>m W2)                  | ations Facility Waiver      | □ Ame   | endment to Zoning Map                                               | endment of Comprehensive in (Form Z) endment of Historic L)  DO Text (Form Z) and (Form Z) Zoning Map – EPC (Form Z) Zoning Map – Council (Form Z)  C, LC, ZHE, or City Staff (Form 289-3404 bll@abcwua.org 2 855-7415 hawthorne@aecom.com 0  combustible pipes and  1606133843910153 ing: NR-SU ite (acres): 161.24  DR.  19, 2021  X Agent |  |  |  |
|                                                                          |               |                                                 |                             | Appea   | Is                                                                  |                                                                                                                                                                                                                                                                                                                                              |  |  |  |
|                                                                          |               |                                                 |                             | □ Dec   | ision by EPC, LC, ZHE                                               | , or City Staff (Form                                                                                                                                                                                                                                                                                                                        |  |  |  |
| APPLICATION INFORMATION                                                  |               |                                                 |                             |         |                                                                     |                                                                                                                                                                                                                                                                                                                                              |  |  |  |
| Applicant: ALBUQUERQUE BERNAL                                            | LILLO COL     | JNTY WATER UT                                   | ILITY AUTHORITY             | Pho     | one: (505) 289-340                                                  | )4                                                                                                                                                                                                                                                                                                                                           |  |  |  |
| Address: 1 CIVIC PLAZA NW                                                |               | <u>-                                      </u>  |                             |         | , ,                                                                 |                                                                                                                                                                                                                                                                                                                                              |  |  |  |
| City: ALBUQUERQUE                                                        |               |                                                 | State: NM                   | Zip     | : 87102                                                             | -                                                                                                                                                                                                                                                                                                                                            |  |  |  |
| Professional/Agent (if any): AECOM TEC                                   | CHNICAL       | SERVICES, INC.                                  |                             | Pho     | one: (505) 855-741                                                  | 5                                                                                                                                                                                                                                                                                                                                            |  |  |  |
| Address: 6501 AMERICAS PKWY N                                            | NE, STE. 9    | 00                                              |                             | Em      | ail: robert.hawthorn                                                | e@aecom.com                                                                                                                                                                                                                                                                                                                                  |  |  |  |
| City: ALBUQUERQUE                                                        |               |                                                 | State: NM                   | Zip     | : 87110                                                             |                                                                                                                                                                                                                                                                                                                                              |  |  |  |
| Proprietary Interest in Site: NONE                                       |               |                                                 | List all owners: ABCWU      | A       |                                                                     |                                                                                                                                                                                                                                                                                                                                              |  |  |  |
| BRIEF DESCRIPTION OF REQUEST                                             |               |                                                 |                             |         |                                                                     |                                                                                                                                                                                                                                                                                                                                              |  |  |  |
| Minor Amendment to Site Plan for a valves for facility operations and ma |               |                                                 | buildings to the site for   | storag  | e of non-combustib                                                  | ole pipes and                                                                                                                                                                                                                                                                                                                                |  |  |  |
| SITE INFORMATION (Accuracy of the exist                                  | sting legal d | escription is crucial!                          | Attach a separate sheet if  | necessa | ry.)                                                                |                                                                                                                                                                                                                                                                                                                                              |  |  |  |
| Lot or Tract No.: A                                                      |               |                                                 |                             |         |                                                                     |                                                                                                                                                                                                                                                                                                                                              |  |  |  |
| Subdivision/AdditionCITY OF ABQ WA                                       | TER TREA      | TMENT FACILITY                                  | MRGCD Map No.: N/A          | UP      | C Code: 101606133                                                   | 843910153                                                                                                                                                                                                                                                                                                                                    |  |  |  |
| Zone Atlas Page(s): F-16-Z, attached                                     | E             | Existing Zoning:                                | NR-SU                       | Pro     | pposed Zoning: N                                                    | IR-SU                                                                                                                                                                                                                                                                                                                                        |  |  |  |
| # of Existing Lots:                                                      | #             | of Proposed Lots:                               |                             | Tot     | tal Area of Site (acres):                                           | 161.24                                                                                                                                                                                                                                                                                                                                       |  |  |  |
| LOCATION OF PROPERTY BY STREETS                                          | <u>.</u>      |                                                 |                             | •       |                                                                     |                                                                                                                                                                                                                                                                                                                                              |  |  |  |
| Site Address/Street: 6000 ALEXANDER E                                    | BLVD NE       | Between: MISSION A\                             | /E NE                       | and: C  | HAPPELL DR.                                                         |                                                                                                                                                                                                                                                                                                                                              |  |  |  |
| CASE HISTORY (List any current or prior                                  | project and   | case number(s) that                             | may be relevant to your re  | quest.) |                                                                     |                                                                                                                                                                                                                                                                                                                                              |  |  |  |
| Project #1003170, #2018-001355                                           |               |                                                 |                             |         |                                                                     |                                                                                                                                                                                                                                                                                                                                              |  |  |  |
| Signature: Clt & Husting                                                 |               |                                                 |                             | Da      | te: March 19, 2021                                                  |                                                                                                                                                                                                                                                                                                                                              |  |  |  |
| Printed Name: Robert E Hawthorne                                         |               |                                                 |                             |         | Applicant or X Agent                                                |                                                                                                                                                                                                                                                                                                                                              |  |  |  |
| FOR OFFICIAL USE ONLY                                                    |               |                                                 |                             |         |                                                                     |                                                                                                                                                                                                                                                                                                                                              |  |  |  |
| Case Numbers                                                             | Action        | Fees                                            | Case Numbers                |         | Action                                                              | Fees                                                                                                                                                                                                                                                                                                                                         |  |  |  |
|                                                                          |               |                                                 |                             |         |                                                                     |                                                                                                                                                                                                                                                                                                                                              |  |  |  |
|                                                                          |               |                                                 |                             |         |                                                                     |                                                                                                                                                                                                                                                                                                                                              |  |  |  |
|                                                                          |               |                                                 |                             | ı       |                                                                     |                                                                                                                                                                                                                                                                                                                                              |  |  |  |
| Meeting/Hearing Date:                                                    |               |                                                 |                             | Fee     | e Total:                                                            |                                                                                                                                                                                                                                                                                                                                              |  |  |  |
| Staff Signature:                                                         |               |                                                 | Date:                       | Pro     | ject #                                                              |                                                                                                                                                                                                                                                                                                                                              |  |  |  |