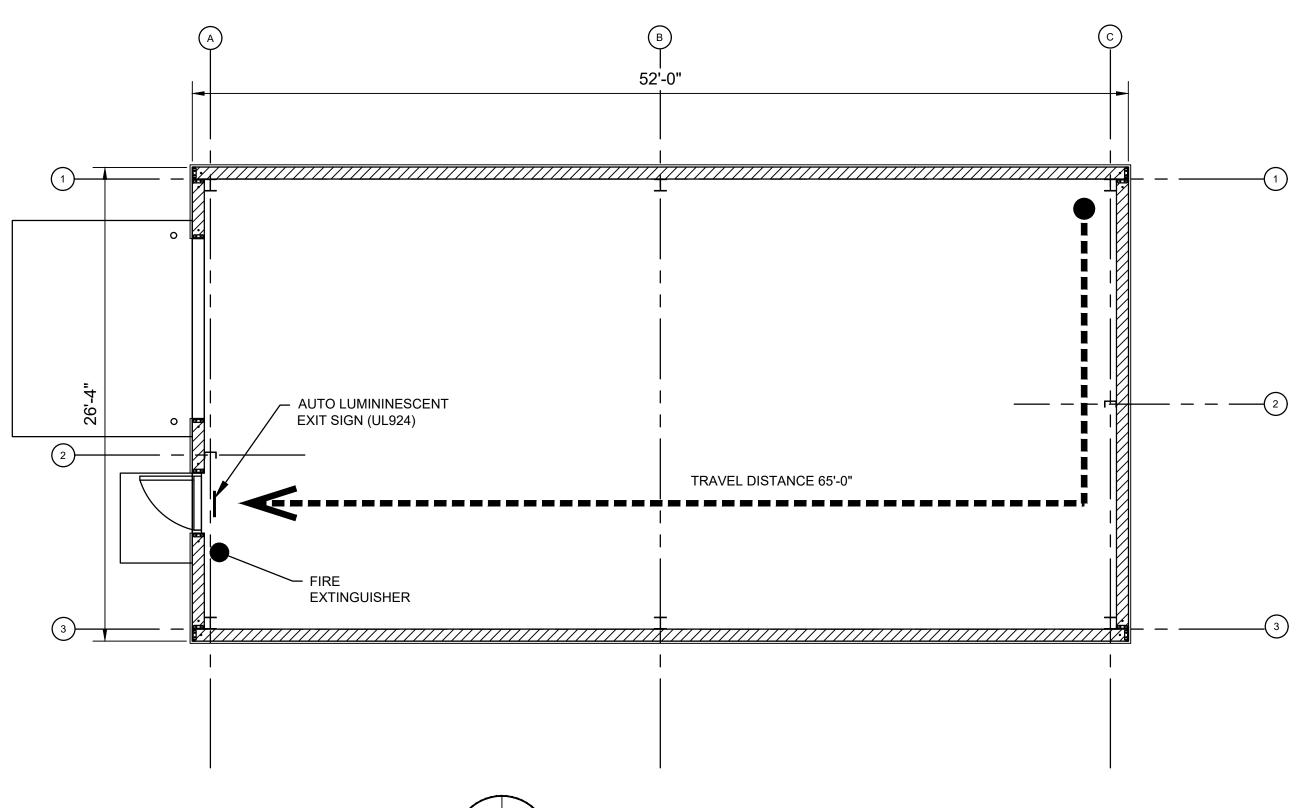

# **DEVELOPMENT REVIEW APPLICATION**

Effective 4/17/19

| Please check the appropriate box and ref                                 | fer to supple | mental forms for sub                            | mittal requirements. All fe | es must | be paid at the time of                                              | application.                                                                                                                                                                                                                                                                                                                                 |  |  |  |
|--------------------------------------------------------------------------|---------------|-------------------------------------------------|-----------------------------|---------|---------------------------------------------------------------------|----------------------------------------------------------------------------------------------------------------------------------------------------------------------------------------------------------------------------------------------------------------------------------------------------------------------------------------------|--|--|--|
| Administrative Decisions                                                 | Deci          | Decisions Requiring a Public Meeting or Hearing |                             |         | Policy Decisions                                                    |                                                                                                                                                                                                                                                                                                                                              |  |  |  |
| ☐ Archaeological Certificate (Form P3)                                   |               |                                                 |                             |         | Adoption or Amendment of Comprehensive an or Facility Plan (Form Z) |                                                                                                                                                                                                                                                                                                                                              |  |  |  |
| ☐ Historic Certificate of Appropriateness – N (Form L)                   | Minor         | aster Development Pla                           | n (Form P1)                 |         | ption or Amendment of ation (Form L)                                | Historic                                                                                                                                                                                                                                                                                                                                     |  |  |  |
| ☐ Alternative Signage Plan (Form P3)                                     | ☐ Hi<br>(Forr | istoric Certificate of App                      | oropriateness – Major       | □ Ame   | endment of IDO Text (F                                              | Form Z)                                                                                                                                                                                                                                                                                                                                      |  |  |  |
| Minor Amendment to Site Plan (Form P3,                                   | ) 🗆 De        | emolition Outside of HF                         | PO (Form L)                 | ☐ Ann   | exation of Land (Form 2                                             | Z)                                                                                                                                                                                                                                                                                                                                           |  |  |  |
| ☐ WTF Approval (Form W1)                                                 | □ Hi          | storic Design Standard                          | ls and Guidelines (Form L)  | □ Ame   | endment to Zoning Map                                               | – EPC (Form Z)                                                                                                                                                                                                                                                                                                                               |  |  |  |
|                                                                          |               | ireless Telecommunica<br>m W2)                  | ations Facility Waiver      | □ Ame   | endment to Zoning Map                                               | endment of Comprehensive in (Form Z) endment of Historic L)  DO Text (Form Z) and (Form Z) Zoning Map – EPC (Form Z) Zoning Map – Council (Form Z)  C, LC, ZHE, or City Staff (Form 289-3404 bll@abcwua.org 2 855-7415 hawthorne@aecom.com 0  combustible pipes and  1606133843910153 ing: NR-SU ite (acres): 161.24  DR.  19, 2021  X Agent |  |  |  |
|                                                                          |               |                                                 |                             | Appea   | Is                                                                  |                                                                                                                                                                                                                                                                                                                                              |  |  |  |
|                                                                          |               |                                                 |                             | □ Dec   | ision by EPC, LC, ZHE                                               | , or City Staff (Form                                                                                                                                                                                                                                                                                                                        |  |  |  |
| APPLICATION INFORMATION                                                  |               |                                                 |                             |         |                                                                     |                                                                                                                                                                                                                                                                                                                                              |  |  |  |
| Applicant: ALBUQUERQUE BERNAL                                            | LILLO COL     | JNTY WATER UT                                   | ILITY AUTHORITY             | Pho     | one: (505) 289-340                                                  | )4                                                                                                                                                                                                                                                                                                                                           |  |  |  |
| Address: 1 CIVIC PLAZA NW                                                |               | <u>-                                      </u>  |                             |         | , ,                                                                 |                                                                                                                                                                                                                                                                                                                                              |  |  |  |
| City: ALBUQUERQUE                                                        |               |                                                 | State: NM                   | Zip     | : 87102                                                             | -                                                                                                                                                                                                                                                                                                                                            |  |  |  |
| Professional/Agent (if any): AECOM TEC                                   | CHNICAL       | SERVICES, INC.                                  |                             | Pho     | one: (505) 855-741                                                  | 5                                                                                                                                                                                                                                                                                                                                            |  |  |  |
| Address: 6501 AMERICAS PKWY N                                            | NE, STE. 9    | 00                                              |                             | Em      | ail: robert.hawthorn                                                | e@aecom.com                                                                                                                                                                                                                                                                                                                                  |  |  |  |
| City: ALBUQUERQUE                                                        |               |                                                 | State: NM                   | Zip     | : 87110                                                             |                                                                                                                                                                                                                                                                                                                                              |  |  |  |
| Proprietary Interest in Site: NONE                                       |               |                                                 | List all owners: ABCWU      | A       |                                                                     |                                                                                                                                                                                                                                                                                                                                              |  |  |  |
| BRIEF DESCRIPTION OF REQUEST                                             |               |                                                 |                             |         |                                                                     |                                                                                                                                                                                                                                                                                                                                              |  |  |  |
| Minor Amendment to Site Plan for a valves for facility operations and ma |               |                                                 | buildings to the site for   | storag  | e of non-combustib                                                  | ole pipes and                                                                                                                                                                                                                                                                                                                                |  |  |  |
| SITE INFORMATION (Accuracy of the exist                                  | sting legal d | escription is crucial!                          | Attach a separate sheet if  | necessa | ry.)                                                                |                                                                                                                                                                                                                                                                                                                                              |  |  |  |
| Lot or Tract No.: A                                                      |               |                                                 |                             |         |                                                                     |                                                                                                                                                                                                                                                                                                                                              |  |  |  |
| Subdivision/AdditionCITY OF ABQ WA                                       | TER TREA      | TMENT FACILITY                                  | MRGCD Map No.: N/A          | UP      | C Code: 101606133                                                   | 843910153                                                                                                                                                                                                                                                                                                                                    |  |  |  |
| Zone Atlas Page(s): F-16-Z, attached                                     | E             | Existing Zoning:                                | NR-SU                       | Pro     | pposed Zoning: N                                                    | IR-SU                                                                                                                                                                                                                                                                                                                                        |  |  |  |
| # of Existing Lots:                                                      | #             | of Proposed Lots:                               |                             | Tot     | tal Area of Site (acres):                                           | 161.24                                                                                                                                                                                                                                                                                                                                       |  |  |  |
| LOCATION OF PROPERTY BY STREETS                                          | <u>.</u>      |                                                 |                             | •       |                                                                     |                                                                                                                                                                                                                                                                                                                                              |  |  |  |
| Site Address/Street: 6000 ALEXANDER E                                    | BLVD NE       | Between: MISSION A\                             | /E NE                       | and: C  | HAPPELL DR.                                                         |                                                                                                                                                                                                                                                                                                                                              |  |  |  |
| CASE HISTORY (List any current or prior                                  | project and   | case number(s) that                             | may be relevant to your re  | quest.) |                                                                     |                                                                                                                                                                                                                                                                                                                                              |  |  |  |
| Project #1003170, #2018-001355                                           |               |                                                 |                             |         |                                                                     |                                                                                                                                                                                                                                                                                                                                              |  |  |  |
| Signature: Clt & Husting                                                 |               |                                                 |                             | Da      | te: March 19, 2021                                                  |                                                                                                                                                                                                                                                                                                                                              |  |  |  |
| Printed Name: Robert E Hawthorne                                         |               |                                                 |                             |         | Applicant or X Agent                                                |                                                                                                                                                                                                                                                                                                                                              |  |  |  |
| FOR OFFICIAL USE ONLY                                                    |               |                                                 |                             |         |                                                                     |                                                                                                                                                                                                                                                                                                                                              |  |  |  |
| Case Numbers                                                             | Action        | Fees                                            | Case Numbers                |         | Action                                                              | Fees                                                                                                                                                                                                                                                                                                                                         |  |  |  |
|                                                                          |               |                                                 |                             |         |                                                                     |                                                                                                                                                                                                                                                                                                                                              |  |  |  |
|                                                                          |               |                                                 |                             |         |                                                                     |                                                                                                                                                                                                                                                                                                                                              |  |  |  |
|                                                                          |               |                                                 |                             | ı       |                                                                     |                                                                                                                                                                                                                                                                                                                                              |  |  |  |
| Meeting/Hearing Date:                                                    |               |                                                 |                             | Fee     | e Total:                                                            |                                                                                                                                                                                                                                                                                                                                              |  |  |  |
| Staff Signature:                                                         |               |                                                 | Date:                       | Pro     | ject #                                                              |                                                                                                                                                                                                                                                                                                                                              |  |  |  |