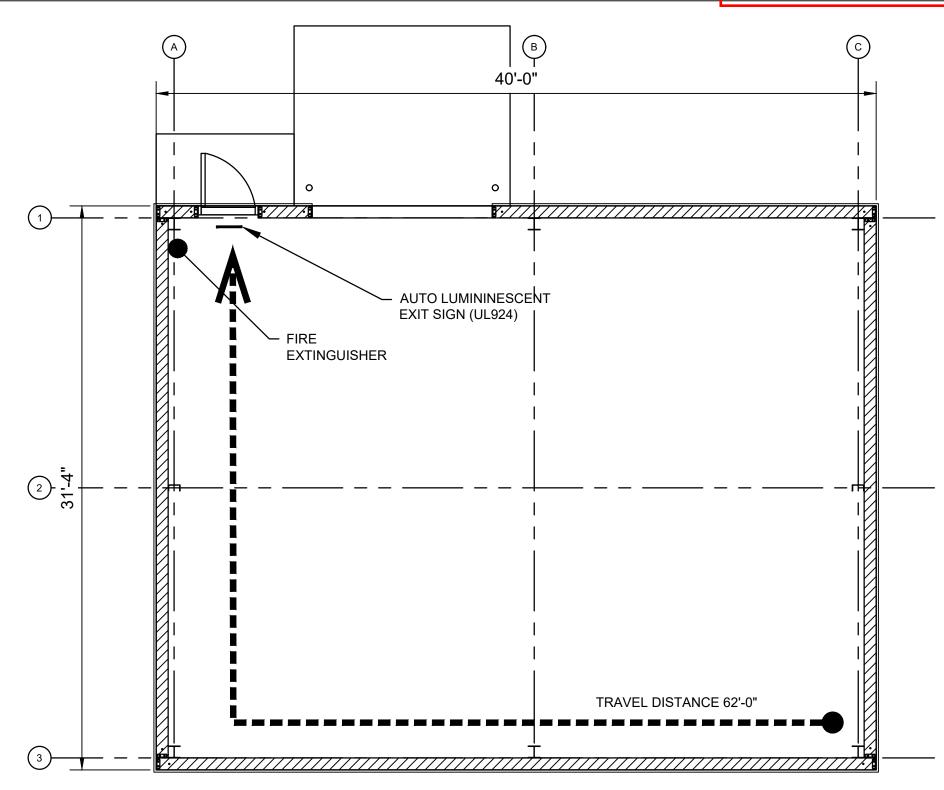

# **DEVELOPMENT REVIEW APPLICATION**

Effective 4/17/19

| Please check the appropriate box and ref                                 | fer to supple | mental forms for sub                            | mittal requirements. All fe | es must | be paid at the time of                                              | application.                                                                                                                                                                                                                                                                                                                                 |  |  |  |
|--------------------------------------------------------------------------|---------------|-------------------------------------------------|-----------------------------|---------|---------------------------------------------------------------------|----------------------------------------------------------------------------------------------------------------------------------------------------------------------------------------------------------------------------------------------------------------------------------------------------------------------------------------------|--|--|--|
| Administrative Decisions                                                 | Deci          | Decisions Requiring a Public Meeting or Hearing |                             |         | Policy Decisions                                                    |                                                                                                                                                                                                                                                                                                                                              |  |  |  |
| ☐ Archaeological Certificate (Form P3)                                   |               |                                                 |                             |         | Adoption or Amendment of Comprehensive an or Facility Plan (Form Z) |                                                                                                                                                                                                                                                                                                                                              |  |  |  |
| ☐ Historic Certificate of Appropriateness – N (Form L)                   | Minor         | aster Development Pla                           | n (Form P1)                 |         | ption or Amendment of ation (Form L)                                | Historic                                                                                                                                                                                                                                                                                                                                     |  |  |  |
| ☐ Alternative Signage Plan (Form P3)                                     | ☐ Hi<br>(Forr | istoric Certificate of App                      | oropriateness – Major       | □ Ame   | endment of IDO Text (F                                              | Form Z)                                                                                                                                                                                                                                                                                                                                      |  |  |  |
| Minor Amendment to Site Plan (Form P3,                                   | ) 🗆 De        | emolition Outside of HF                         | PO (Form L)                 | ☐ Ann   | exation of Land (Form 2                                             | Z)                                                                                                                                                                                                                                                                                                                                           |  |  |  |
| ☐ WTF Approval (Form W1)                                                 | □ Hi          | storic Design Standard                          | ls and Guidelines (Form L)  | □ Ame   | endment to Zoning Map                                               | – EPC (Form Z)                                                                                                                                                                                                                                                                                                                               |  |  |  |
|                                                                          |               | ireless Telecommunica<br>m W2)                  | ations Facility Waiver      | □ Ame   | endment to Zoning Map                                               | endment of Comprehensive in (Form Z) endment of Historic L)  DO Text (Form Z) and (Form Z) Zoning Map – EPC (Form Z) Zoning Map – Council (Form Z)  C, LC, ZHE, or City Staff (Form 289-3404 bll@abcwua.org 2 855-7415 hawthorne@aecom.com 0  combustible pipes and  1606133843910153 ing: NR-SU ite (acres): 161.24  DR.  19, 2021  X Agent |  |  |  |
|                                                                          |               |                                                 |                             | Appea   | Is                                                                  |                                                                                                                                                                                                                                                                                                                                              |  |  |  |
|                                                                          |               |                                                 |                             | □ Dec   | ision by EPC, LC, ZHE                                               | , or City Staff (Form                                                                                                                                                                                                                                                                                                                        |  |  |  |
| APPLICATION INFORMATION                                                  |               |                                                 |                             |         |                                                                     |                                                                                                                                                                                                                                                                                                                                              |  |  |  |
| Applicant: ALBUQUERQUE BERNAL                                            | LILLO COL     | JNTY WATER UT                                   | ILITY AUTHORITY             | Pho     | one: (505) 289-340                                                  | )4                                                                                                                                                                                                                                                                                                                                           |  |  |  |
| Address: 1 CIVIC PLAZA NW                                                |               | <u>-                                      </u>  |                             |         | , ,                                                                 |                                                                                                                                                                                                                                                                                                                                              |  |  |  |
| City: ALBUQUERQUE                                                        |               |                                                 | State: NM                   | Zip     | : 87102                                                             | -                                                                                                                                                                                                                                                                                                                                            |  |  |  |
| Professional/Agent (if any): AECOM TEC                                   | CHNICAL       | SERVICES, INC.                                  |                             | Pho     | one: (505) 855-741                                                  | 5                                                                                                                                                                                                                                                                                                                                            |  |  |  |
| Address: 6501 AMERICAS PKWY N                                            | NE, STE. 9    | 00                                              |                             | Em      | ail: robert.hawthorn                                                | e@aecom.com                                                                                                                                                                                                                                                                                                                                  |  |  |  |
| City: ALBUQUERQUE                                                        |               |                                                 | State: NM                   | Zip     | : 87110                                                             |                                                                                                                                                                                                                                                                                                                                              |  |  |  |
| Proprietary Interest in Site: NONE                                       |               |                                                 | List all owners: ABCWU      | A       |                                                                     |                                                                                                                                                                                                                                                                                                                                              |  |  |  |
| BRIEF DESCRIPTION OF REQUEST                                             |               |                                                 |                             |         |                                                                     |                                                                                                                                                                                                                                                                                                                                              |  |  |  |
| Minor Amendment to Site Plan for a valves for facility operations and ma |               |                                                 | buildings to the site for   | storag  | e of non-combustib                                                  | ole pipes and                                                                                                                                                                                                                                                                                                                                |  |  |  |
| SITE INFORMATION (Accuracy of the exist                                  | sting legal d | escription is crucial!                          | Attach a separate sheet if  | necessa | ry.)                                                                |                                                                                                                                                                                                                                                                                                                                              |  |  |  |
| Lot or Tract No.: A                                                      |               |                                                 |                             |         |                                                                     |                                                                                                                                                                                                                                                                                                                                              |  |  |  |
| Subdivision/AdditionCITY OF ABQ WA                                       | TER TREA      | TMENT FACILITY                                  | MRGCD Map No.: N/A          | UP      | C Code: 101606133                                                   | 843910153                                                                                                                                                                                                                                                                                                                                    |  |  |  |
| Zone Atlas Page(s): F-16-Z, attached                                     | E             | Existing Zoning:                                | NR-SU                       | Pro     | pposed Zoning: N                                                    | IR-SU                                                                                                                                                                                                                                                                                                                                        |  |  |  |
| # of Existing Lots:                                                      | #             | of Proposed Lots:                               |                             | Tot     | tal Area of Site (acres):                                           | 161.24                                                                                                                                                                                                                                                                                                                                       |  |  |  |
| LOCATION OF PROPERTY BY STREETS                                          | <u>.</u>      |                                                 |                             | •       |                                                                     |                                                                                                                                                                                                                                                                                                                                              |  |  |  |
| Site Address/Street: 6000 ALEXANDER E                                    | BLVD NE       | Between: MISSION A\                             | /E NE                       | and: C  | HAPPELL DR.                                                         |                                                                                                                                                                                                                                                                                                                                              |  |  |  |
| CASE HISTORY (List any current or prior                                  | project and   | case number(s) that                             | may be relevant to your re  | quest.) |                                                                     |                                                                                                                                                                                                                                                                                                                                              |  |  |  |
| Project #1003170, #2018-001355                                           |               |                                                 |                             |         |                                                                     |                                                                                                                                                                                                                                                                                                                                              |  |  |  |
| Signature: Clt & Husting                                                 |               |                                                 |                             | Da      | te: March 19, 2021                                                  |                                                                                                                                                                                                                                                                                                                                              |  |  |  |
| Printed Name: Robert E Hawthorne                                         |               |                                                 |                             |         | Applicant or X Agent                                                |                                                                                                                                                                                                                                                                                                                                              |  |  |  |
| FOR OFFICIAL USE ONLY                                                    |               |                                                 |                             |         |                                                                     |                                                                                                                                                                                                                                                                                                                                              |  |  |  |
| Case Numbers                                                             | Action        | Fees                                            | Case Numbers                |         | Action                                                              | Fees                                                                                                                                                                                                                                                                                                                                         |  |  |  |
|                                                                          |               |                                                 |                             |         |                                                                     |                                                                                                                                                                                                                                                                                                                                              |  |  |  |
|                                                                          |               |                                                 |                             |         |                                                                     |                                                                                                                                                                                                                                                                                                                                              |  |  |  |
|                                                                          |               |                                                 |                             | ı       |                                                                     |                                                                                                                                                                                                                                                                                                                                              |  |  |  |
| Meeting/Hearing Date:                                                    |               |                                                 |                             | Fee     | e Total:                                                            |                                                                                                                                                                                                                                                                                                                                              |  |  |  |
| Staff Signature:                                                         |               |                                                 | Date:                       | Pro     | ject #                                                              |                                                                                                                                                                                                                                                                                                                                              |  |  |  |