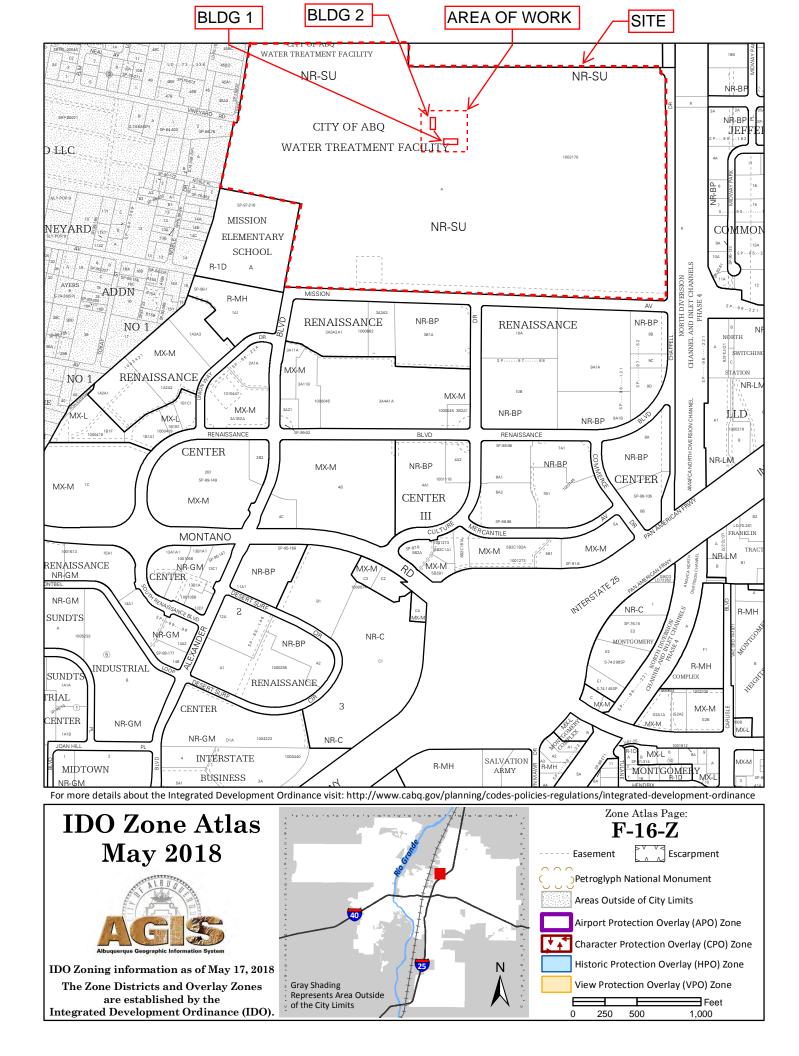

# **DEVELOPMENT REVIEW APPLICATION**

Effective 4/17/19

| Please check the appropriate box and ref                                 | fer to supple | mental forms for sub                            | mittal requirements. All fe | es must | be paid at the time of                                              | application.                                                                                                                                                                                                                                                                                                                                 |  |  |  |
|--------------------------------------------------------------------------|---------------|-------------------------------------------------|-----------------------------|---------|---------------------------------------------------------------------|----------------------------------------------------------------------------------------------------------------------------------------------------------------------------------------------------------------------------------------------------------------------------------------------------------------------------------------------|--|--|--|
| Administrative Decisions                                                 | Deci          | Decisions Requiring a Public Meeting or Hearing |                             |         | Policy Decisions                                                    |                                                                                                                                                                                                                                                                                                                                              |  |  |  |
| ☐ Archaeological Certificate (Form P3)                                   |               |                                                 |                             |         | Adoption or Amendment of Comprehensive an or Facility Plan (Form Z) |                                                                                                                                                                                                                                                                                                                                              |  |  |  |
| ☐ Historic Certificate of Appropriateness – N (Form L)                   | Minor         | aster Development Pla                           | n (Form P1)                 |         | ption or Amendment of ation (Form L)                                | Historic                                                                                                                                                                                                                                                                                                                                     |  |  |  |
| ☐ Alternative Signage Plan (Form P3)                                     | ☐ Hi<br>(Forr | istoric Certificate of App                      | oropriateness – Major       | □ Ame   | endment of IDO Text (F                                              | Form Z)                                                                                                                                                                                                                                                                                                                                      |  |  |  |
| Minor Amendment to Site Plan (Form P3,                                   | ) 🗆 De        | emolition Outside of HF                         | PO (Form L)                 | ☐ Ann   | exation of Land (Form 2                                             | Z)                                                                                                                                                                                                                                                                                                                                           |  |  |  |
| ☐ WTF Approval (Form W1)                                                 | □ Hi          | storic Design Standard                          | ls and Guidelines (Form L)  | □ Ame   | endment to Zoning Map                                               | – EPC (Form Z)                                                                                                                                                                                                                                                                                                                               |  |  |  |
|                                                                          |               | ireless Telecommunica<br>m W2)                  | ations Facility Waiver      | □ Ame   | endment to Zoning Map                                               | endment of Comprehensive in (Form Z) endment of Historic L)  DO Text (Form Z) and (Form Z) Zoning Map – EPC (Form Z) Zoning Map – Council (Form Z)  C, LC, ZHE, or City Staff (Form 289-3404 bll@abcwua.org 2 855-7415 hawthorne@aecom.com 0  combustible pipes and  1606133843910153 ing: NR-SU ite (acres): 161.24  DR.  19, 2021  X Agent |  |  |  |
|                                                                          |               |                                                 |                             | Appea   | Is                                                                  |                                                                                                                                                                                                                                                                                                                                              |  |  |  |
|                                                                          |               |                                                 |                             | □ Dec   | ision by EPC, LC, ZHE                                               | , or City Staff (Form                                                                                                                                                                                                                                                                                                                        |  |  |  |
| APPLICATION INFORMATION                                                  |               |                                                 |                             |         |                                                                     |                                                                                                                                                                                                                                                                                                                                              |  |  |  |
| Applicant: ALBUQUERQUE BERNAL                                            | LILLO COL     | JNTY WATER UT                                   | ILITY AUTHORITY             | Pho     | one: (505) 289-340                                                  | )4                                                                                                                                                                                                                                                                                                                                           |  |  |  |
| Address: 1 CIVIC PLAZA NW                                                |               | <u>-                                      </u>  |                             |         | , ,                                                                 |                                                                                                                                                                                                                                                                                                                                              |  |  |  |
| City: ALBUQUERQUE                                                        |               |                                                 | State: NM                   | Zip     | : 87102                                                             | -                                                                                                                                                                                                                                                                                                                                            |  |  |  |
| Professional/Agent (if any): AECOM TEC                                   | CHNICAL       | SERVICES, INC.                                  |                             | Pho     | one: (505) 855-741                                                  | 5                                                                                                                                                                                                                                                                                                                                            |  |  |  |
| Address: 6501 AMERICAS PKWY N                                            | NE, STE. 9    | 00                                              |                             | Em      | ail: robert.hawthorn                                                | e@aecom.com                                                                                                                                                                                                                                                                                                                                  |  |  |  |
| City: ALBUQUERQUE                                                        |               |                                                 | State: NM                   | Zip     | : 87110                                                             |                                                                                                                                                                                                                                                                                                                                              |  |  |  |
| Proprietary Interest in Site: NONE                                       |               |                                                 | List all owners: ABCWU      | A       |                                                                     |                                                                                                                                                                                                                                                                                                                                              |  |  |  |
| BRIEF DESCRIPTION OF REQUEST                                             |               |                                                 |                             |         |                                                                     |                                                                                                                                                                                                                                                                                                                                              |  |  |  |
| Minor Amendment to Site Plan for a valves for facility operations and ma |               |                                                 | buildings to the site for   | storag  | e of non-combustib                                                  | ole pipes and                                                                                                                                                                                                                                                                                                                                |  |  |  |
| SITE INFORMATION (Accuracy of the exist                                  | sting legal d | escription is crucial!                          | Attach a separate sheet if  | necessa | ry.)                                                                |                                                                                                                                                                                                                                                                                                                                              |  |  |  |
| Lot or Tract No.: A                                                      |               |                                                 |                             |         |                                                                     |                                                                                                                                                                                                                                                                                                                                              |  |  |  |
| Subdivision/AdditionCITY OF ABQ WA                                       | TER TREA      | TMENT FACILITY                                  | MRGCD Map No.: N/A          | UP      | C Code: 101606133                                                   | 843910153                                                                                                                                                                                                                                                                                                                                    |  |  |  |
| Zone Atlas Page(s): F-16-Z, attached                                     | E             | Existing Zoning:                                | NR-SU                       | Pro     | pposed Zoning: N                                                    | IR-SU                                                                                                                                                                                                                                                                                                                                        |  |  |  |
| # of Existing Lots:                                                      | #             | of Proposed Lots:                               |                             | Tot     | tal Area of Site (acres):                                           | 161.24                                                                                                                                                                                                                                                                                                                                       |  |  |  |
| LOCATION OF PROPERTY BY STREETS                                          | <u>.</u>      |                                                 |                             | •       |                                                                     |                                                                                                                                                                                                                                                                                                                                              |  |  |  |
| Site Address/Street: 6000 ALEXANDER E                                    | BLVD NE       | Between: MISSION A\                             | /E NE                       | and: C  | HAPPELL DR.                                                         |                                                                                                                                                                                                                                                                                                                                              |  |  |  |
| CASE HISTORY (List any current or prior                                  | project and   | case number(s) that                             | may be relevant to your re  | quest.) |                                                                     |                                                                                                                                                                                                                                                                                                                                              |  |  |  |
| Project #1003170, #2018-001355                                           |               |                                                 |                             |         |                                                                     |                                                                                                                                                                                                                                                                                                                                              |  |  |  |
| Signature: Clt & Husting                                                 |               |                                                 |                             | Da      | te: March 19, 2021                                                  |                                                                                                                                                                                                                                                                                                                                              |  |  |  |
| Printed Name: Robert E Hawthorne                                         |               |                                                 |                             |         | Applicant or X Agent                                                |                                                                                                                                                                                                                                                                                                                                              |  |  |  |
| FOR OFFICIAL USE ONLY                                                    |               |                                                 |                             |         |                                                                     |                                                                                                                                                                                                                                                                                                                                              |  |  |  |
| Case Numbers                                                             | Action        | Fees                                            | Case Numbers                |         | Action                                                              | Fees                                                                                                                                                                                                                                                                                                                                         |  |  |  |
|                                                                          |               |                                                 |                             |         |                                                                     |                                                                                                                                                                                                                                                                                                                                              |  |  |  |
|                                                                          |               |                                                 |                             |         |                                                                     |                                                                                                                                                                                                                                                                                                                                              |  |  |  |
|                                                                          |               |                                                 |                             | ı       |                                                                     |                                                                                                                                                                                                                                                                                                                                              |  |  |  |
| Meeting/Hearing Date:                                                    |               |                                                 |                             | Fee     | e Total:                                                            |                                                                                                                                                                                                                                                                                                                                              |  |  |  |
| Staff Signature:                                                         |               |                                                 | Date:                       | Pro     | ject #                                                              |                                                                                                                                                                                                                                                                                                                                              |  |  |  |