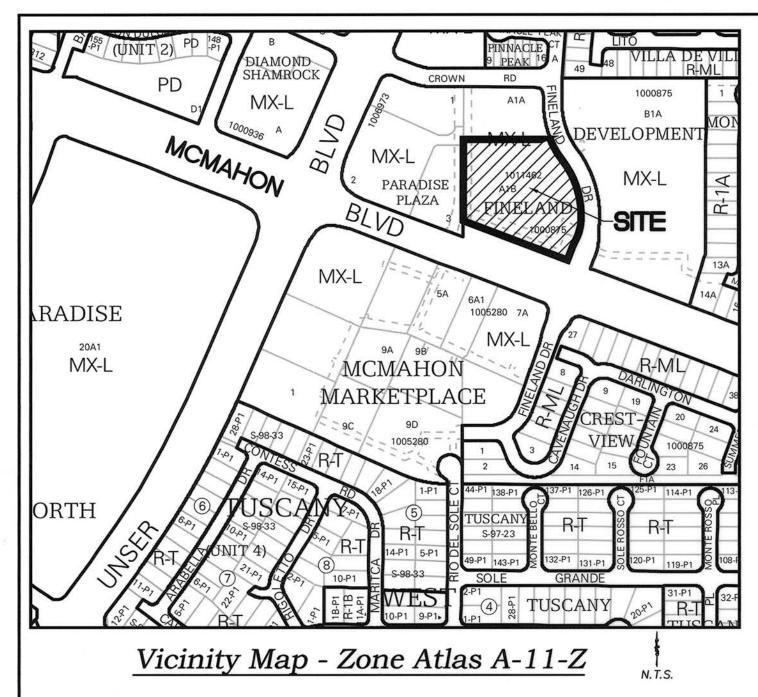

#### Legal Description

PARCEL A-1-B, FINELAND DEVELOPMENT, AS THE SAME IS SHOWN AND DESIGNATED ON THE PLAT OF PARCELS A-1-A AND A-1-B, FINELAND DEVELOPMENT, FILED IN THE OFFICE OF THE COUNTY CLERK OF BERNALILLO COUNTY, NEW MEXICO ON JANUARY 12, 2018 IN MAP BOOK 2018C, FOLIO 1 AS DOCUMENT NUMBER 2018003312.

#### Indexing Information

Projected Section 2, Township 11 North, Range 2 East, N.M.P.M. into the Town of Alameda Grant Subdivision: Fineland Development Owner: C3D LLC & Villa Falcone LLC & Grayland Corporation & Spring Frank L. & etal UPC #: TBD

#### Subdivision Data

| GROSS ACREAGE                                |
|----------------------------------------------|
| ZONE ATLAS PAGE NO.                          |
| NUMBER OF EXISTING LOTS                      |
| NUMBER OF LOTS CREATED                       |
| MILES OF FULL-WIDTH STREETS                  |
| MILES OF HALF-WIDTH STREETS                  |
| RIGHT-OF-WAY DEDICATION TO THE CITY OF ALBUQ |
| DATE OF SURVEY                               |
| MILES OF HALF-WIDTH STREETS                  |