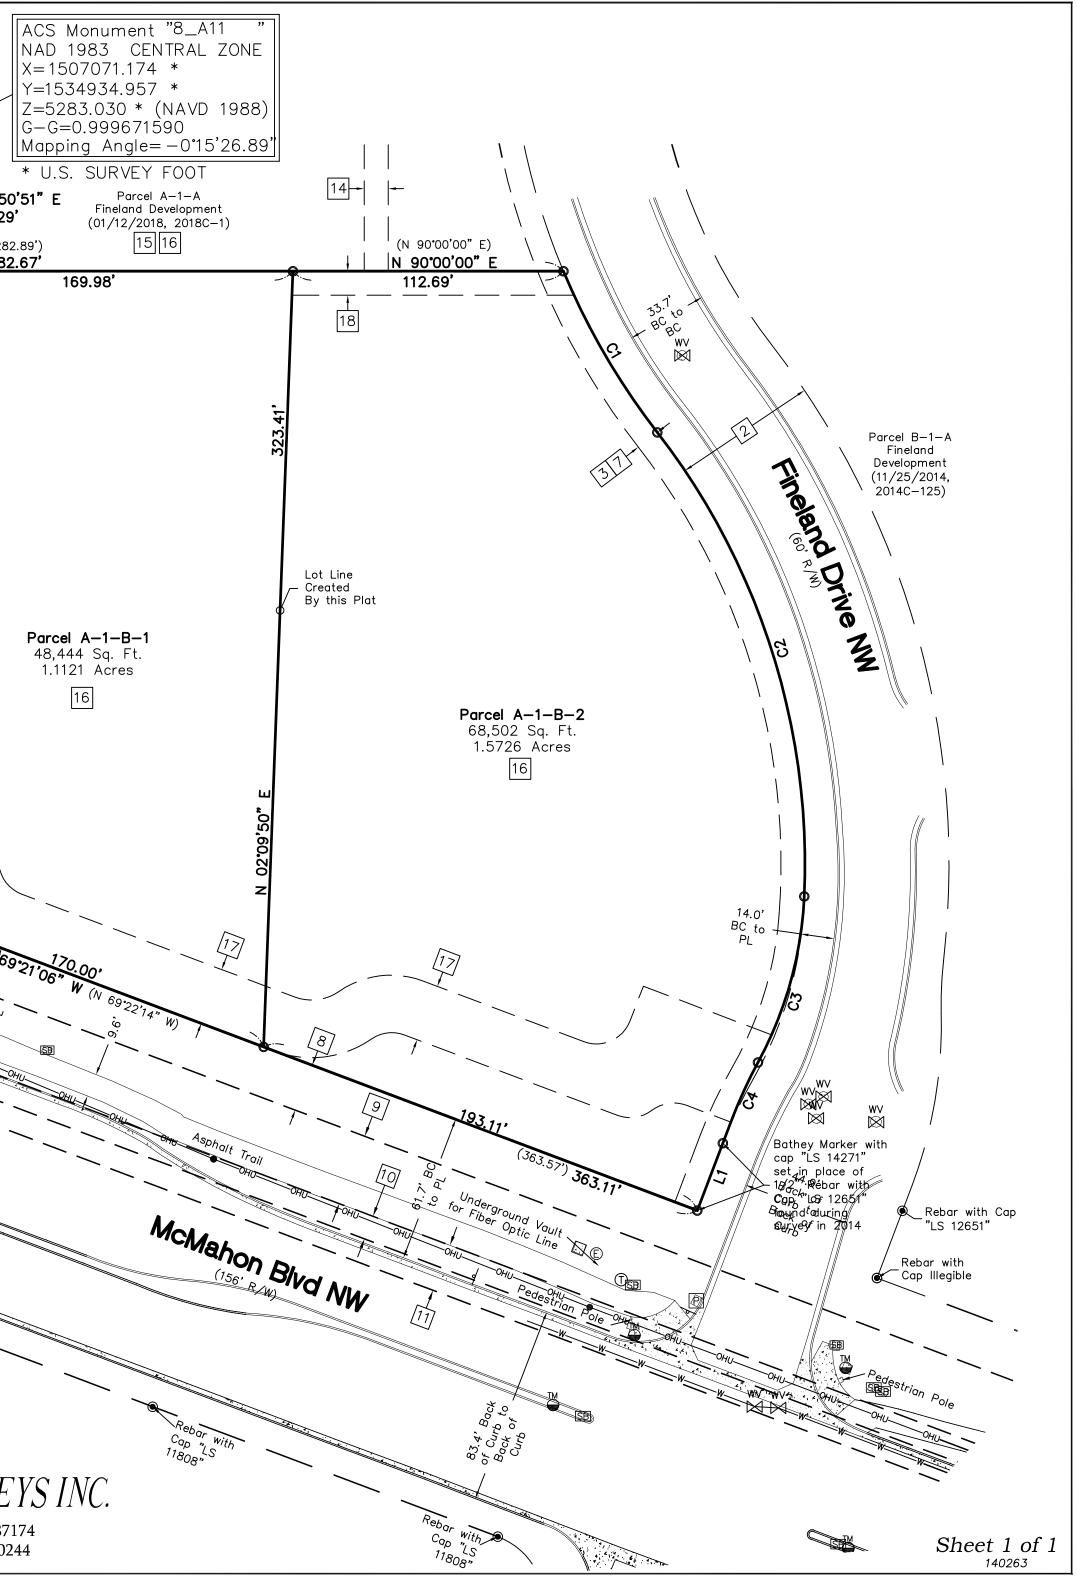

#### Legal Description

PARCEL A-1-B, FINELAND DEVELOPMENT, AS THE SAME IS SHOWN AND DESIGNATED ON THE PLAT OF PARCELS A-1-A AND A-1-B, FINELAND DEVELOPMENT, FILED IN THE OFFICE OF THE COUNTY CLERK OF BERNALILLO COUNTY, NEW MEXICO ON JANUARY 12, 2018 IN MAP BOOK 2018C, FOLIO 1 AS DOCUMENT NUMBER 2018003312.

#### Indexing Information

Projected Section 2, Township 11 North, Range 2 East, N.M.P.M. into the Town of Alameda Grant Subdivision: Fineland Development Owner: C3D LLC & Villa Falcone LLC & Grayland Corporation & Spring Frank L. & etal UPC #: TBD

#### **Purpose of Plat**

- SUBDIVIDE AS SHOWN HEREON
- GRANT EASEMENTS AS SHOWN HEREON.

#### Subdivision Data

| GROSS ACREAGE                                |
|----------------------------------------------|
| ZONE ATLAS PAGE NO.                          |
| NUMBER OF EXISTING LOTS                      |
| NUMBER OF LOTS CREATED                       |
| MILES OF FULL-WIDTH STREETS                  |
| MILES OF HALF-WIDTH STREETS                  |
| RIGHT-OF-WAY DEDICATION TO THE CITY OF ALBUQ |
| DATE OF SURVEY                               |
| MILES OF HALF-WIDTH STREETS                  |

#### Notes

- FIELD SURVEY PERFORMED IN FEBRUARY 2014, MAY 2014, & APRIL 2018.
- ALL DISTANCES ARE GROUND DISTANCES: US SURVEY FOOT.
- 4. BASIS OF BEARINGS REFERENCES MODIFIED NM STATE PLANE COORDINATES (NAD
- 83-CENTRAL-GROUND) USING A GROUND TO GRID FACTOR OF 0.999670864

#### **Easement Notes**

- 1 EXISTING 25' PUBLIC DRAINAGE, UTILITY AND PEDESTRIAN ACCESS EASEMENT (01/11/2012, 2002C-16)
- 2 EXISTING 60' PUBLIC ROADWAY EASEMENT (01/11/2002, 2002C-16) (NOW DEDICATED ROADWAY)
- 3 EXISTING 10' P.U.E. (11/21/2003, 2003C-354)
- 4 EXISTING 30' PRIVATE ACCESS EASEMENT AREA (12/07/09, 2009C-170)
- 5 INTENTIONALLY OMITTED
- 6 EXISTING 20' PRIVATE SLOPE EASEMENT AREA (3/20/09, DOC. NO. 2009029570)
- 7 EXISTING 10' PNM EASEMENT (01/11/2002, 2002C-16)
- 8 EXISTING 20' NMGCO GAS EASEMENT (BK D606, PG. 525) (08/11/1961, BK. 112, PG. 515)(BK. D346, PG 356)
- 9 EXISTING 30' GAS LINE EASEMENT (01/14/1946, BK. 220. PG. 547)(03/07/1961, BK. D585, PG. 409)
- 10 EXISTING 10' PNM & MST&T EASEMENT (DOC. NO. 89-13983, 2/23/89, BK. MISC. 716A, PG. 198-203) AMENDED (DOC. NO. 93-010908, 2/2/93, BK. BCR 93-3, PG. 3742-3743)
- 11 EXISTING 20' NMUI EASEMENT (DOC. NO. 89-13983, 2/23/89, BK. MISC. 716A, PG. 198-203)
- 12 EXISTING 15' X 80' OVERHEAD ELECTRICAL POWER LINE EASEMENT (BK. BCR 92-24, PG. 4561)
- 13 EXISTING ACCESS EASEMENT BENEFITING PARCEL A-1, FINELAND DEVELOPMENT (3/20/09, DOC. NO. 2009029570)
- 14 EXISTING 10' PRIVATE DRAINAGE EASEMENT BENEFITING THE SUBJECT PROPERTY (01/12/2018, 2018C-1)
- 15 EXISTING BLANKET CROSS LOT DRAINAGE EASEMENT ACROSS PARCEL A-1-A BENEFITING THE SUBJECT PROPERTY (01/12/2018, 2018C-1)
- 16 DRAINAGE COVENANT (BLANKET IN NATURE) (9/1/17, DOC. NO. 2007085390)
- 17 30' PRIVATE FINELAND ACCESS EASEMENT AREA (3/202009, DOC. NO. 2009029570) AND MODIFIED BY EASEMENT AMENDMENT (\_\_/\_\_\_, IN BOOK \_\_\_\_, PAGE \_\_\_\_ AS DOC. NO.
- 18 10' PRIVATE WATER SERVICE EASEMENT TO BENEFIT PARCEL A-1-B-1, TO BE MAINTAINED BY THE OWNERS OF PARCELS A-1-B-1 AND A-1-B-2 GRANTED WITH THE FILING OF THIS PLAT