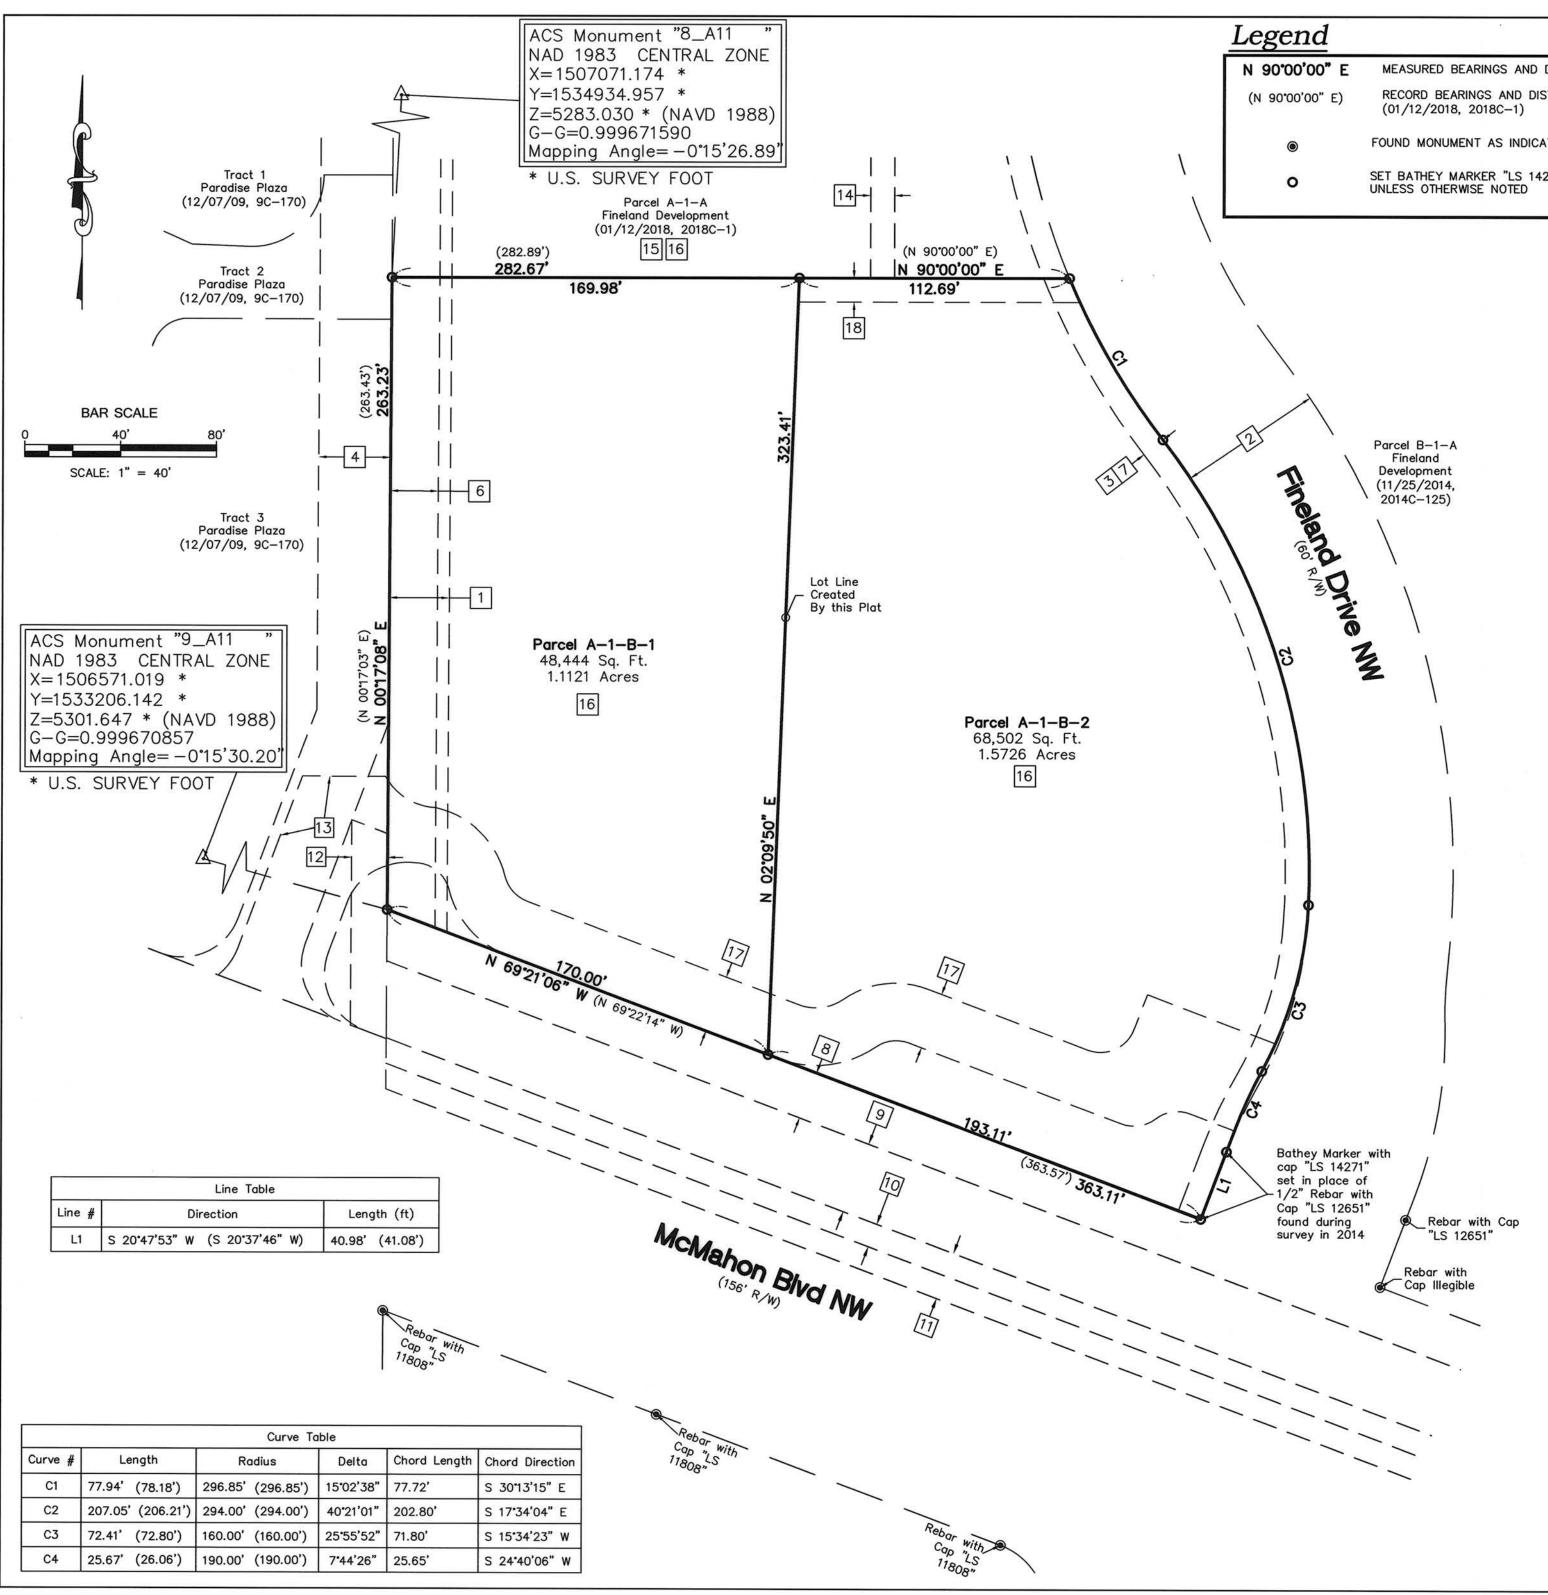

#### **Purpose of Plat**

- SUBDIVIDE AS SHOWN HEREON
- GRANT EASEMENTS AS SHOWN HEREON.

#### Subdivision Data

| GROSS ACREAGE                                |
|----------------------------------------------|
| ZONE ATLAS PAGE NO.                          |
| NUMBER OF EXISTING LOTS                      |
| NUMBER OF LOTS CREATED                       |
| MILES OF FULL-WIDTH STREETS                  |
| MILES OF HALF-WIDTH STREETS                  |
| RIGHT-OF-WAY DEDICATION TO THE CITY OF ALBUQ |
| DATE OF SURVEY                               |
| MILES OF HALF-WIDTH STREETS                  |

#### Notes

- FIELD SURVEY PERFORMED IN FEBRUARY 2014, MAY 2014, & APRIL 2018.
- ALL DISTANCES ARE GROUND DISTANCES: US SURVEY FOOT.
- 4. BASIS OF BEARINGS REFERENCES MODIFIED NM STATE PLANE COORDINATES (NAD
- 83-CENTRAL-GROUND) USING A GROUND TO GRID FACTOR OF 0.999670864

#### **Easement Notes**

- 1 EXISTING 25' PUBLIC DRAINAGE, UTILITY AND PEDESTRIAN ACCESS EASEMENT (01/11/2012, 2002C-16)
- 2 EXISTING 60' PUBLIC ROADWAY EASEMENT (01/11/2002, 2002C-16) (NOW DEDICATED ROADWAY)
- 3 EXISTING 10' P.U.E. (11/21/2003, 2003C-354)
- 4 EXISTING 30' PRIVATE ACCESS EASEMENT AREA (12/07/09, 2009C-170)
- 5 INTENTIONALLY OMITTED
- 6 EXISTING 20' PRIVATE SLOPE EASEMENT AREA (3/20/09, DOC. NO. 2009029570)
- 7 EXISTING 10' PNM EASEMENT (01/11/2002, 2002C-16)
- 8 EXISTING 20' NMGCO GAS EASEMENT (BK D606, PG. 525) (08/11/1961, BK. 112, PG. 515)(BK. D346, PG 356)
- 9 EXISTING 30' GAS LINE EASEMENT (01/14/1946, BK. 220. PG. 547)(03/07/1961, BK. D585, PG. 409)
- 10 EXISTING 10' PNM & MST&T EASEMENT (DOC. NO. 89-13983, 2/23/89, BK. MISC. 716A, PG. 198-203) AMENDED (DOC. NO. 93-010908, 2/2/93, BK. BCR 93-3, PG. 3742-3743)
- 11 EXISTING 20' NMUI EASEMENT (DOC. NO. 89-13983, 2/23/89, BK. MISC. 716A, PG. 198-203)
- 12 EXISTING 15' X 80' OVERHEAD ELECTRICAL POWER LINE EASEMENT (BK. BCR 92-24, PG. 4561)
- 13 EXISTING ACCESS EASEMENT BENEFITING PARCEL A-1, FINELAND DEVELOPMENT (3/20/09, DOC. NO. 2009029570)
- 14 EXISTING 10' PRIVATE DRAINAGE EASEMENT BENEFITING THE SUBJECT PROPERTY (01/12/2018, 2018C-1)
- 15 EXISTING BLANKET CROSS LOT DRAINAGE EASEMENT ACROSS PARCEL A-1-A BENEFITING THE SUBJECT PROPERTY (01/12/2018, 2018C-1)
- 16 DRAINAGE COVENANT (BLANKET IN NATURE) (9/1/17, DOC. NO. 2007085390)
- 17 30' PRIVATE FINELAND ACCESS EASEMENT AREA (3/202009, DOC. NO. 2009029570) AND MODIFIED BY EASEMENT AMENDMENT (\_\_/\_\_\_, IN BOOK \_\_\_\_, PAGE \_\_\_\_ AS DOC. NO.
- 18 10' PRIVATE WATER SERVICE EASEMENT TO BENEFIT PARCEL A-1-B-1, TO BE MAINTAINED BY THE OWNERS OF PARCELS A-1-B-1 AND A-1-B-2 GRANTED WITH THE FILING OF THIS PLAT