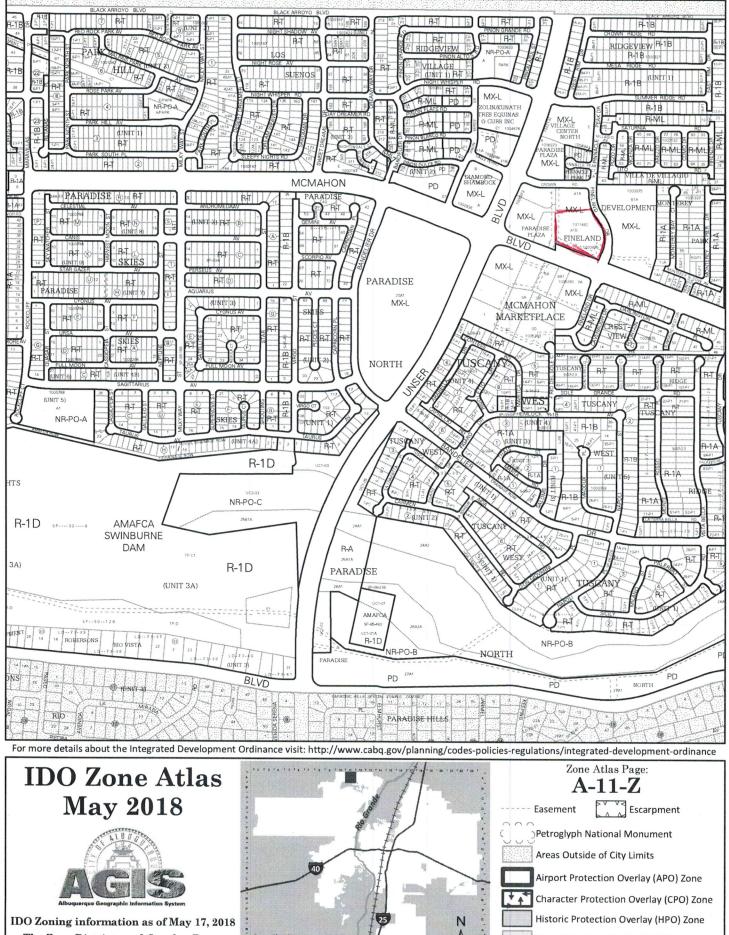

|                                                                                         |                            | 2nc) of Sketch             | The Decision by EPC, LC, DRB, ZHE, or City Staff |
|-----------------------------------------------------------------------------------------|----------------------------|----------------------------|--------------------------------------------------|
| APPLICATION INFORMATION                                                                 |                            | ZHE) LI Sketch<br>Plat     | (Form A)                                         |
| Applicant: Jonathan Oragon                                                              |                            |                            |                                                  |
| Address:                                                                                |                            |                            | Phone:                                           |
| City:                                                                                   |                            |                            | Email:                                           |
| Professional/Agent (if any): $\Omega < T < C_{2}$                                       | <u> </u>                   | State:                     | Zip:                                             |
| Professional/Agent (if any): CSF - Cartesian Surveys Inc.<br>Address: P. D. P. Y. 44414 |                            |                            | Phone: (505)896-3050                             |
| <u> </u>                                                                                |                            |                            | Email: Cortesiandenise@gmail                     |
| Kuncho                                                                                  |                            | State: Um                  | Zip: 87174                                       |
| Proprietary Interest in Site:                                                           |                            | List all owners: Jac       | k Clifford on behalf of McMahan Ten              |
| BRIEF DESCRIPTION OF REQUEST                                                            | •.<br>•.                   |                            |                                                  |
| Subdivide existing parcel                                                               | nto 2 separ                | ate parcels or             | accept accept                                    |
|                                                                                         |                            |                            |                                                  |
| SITE INFORMATION (Accuracy of the existing leg                                          | al description is cruciall | Attach a separate sheet i  | f necessary.)                                    |
| A-1-13                                                                                  |                            | Block:                     | Linit.                                           |
| Subdivision/Addition: Fineland Devel                                                    | recomment MRGCD Map No.:   |                            | Zourlot TBD                                      |
| Zone Atlas Page(s): A-II-Z                                                              | Existing Zoning: MX-L      |                            | UPC Code: 101106646436110117 (AcrestA-           |
| # of Existing Lots:                                                                     | # of Proposed Lots:        | 2.                         | Total Area of Site (acres): 2.6847               |
| LOCATION OF PROPERTY BY STREETS                                                         |                            |                            | rotal Alea of Site (acres): 2.0847               |
| Site Address/Street: Mc Mahon Blud NW                                                   | Between: Finela            | nd Dr. Nui                 |                                                  |
| CASE HISTORY (List any current or prior project a                                       | nd case number(s) that     | may hairalayanted          | and: Unser Blud. NW                              |
|                                                                                         |                            | iney we relevant to your n | equest.}                                         |
| Signature:                                                                              |                            |                            |                                                  |
| Printed Name: Denise King                                                               |                            | Date: 7/20/2018            |                                                  |
| OR OFFICIAL USE ONLY                                                                    |                            |                            | Applicant or Agent                               |
| Case Numbers                                                                            |                            |                            |                                                  |
|                                                                                         |                            | Action                     | Fees                                             |
|                                                                                         |                            |                            |                                                  |
|                                                                                         |                            |                            |                                                  |
| -<br>leeting/Hearing Date:                                                              |                            |                            |                                                  |
|                                                                                         |                            |                            | Fee Total:                                       |
| Staff Signature:                                                                        |                            | Date:                      | Project #                                        |

#### **INFORMATION REQUIRED FOR ALL MINOR SUBDIVISION APPLICATIONS** 9

- Interpreter Needed for Hearing? NO\_ if yes, indicate language:
- Zone Atlas map with the entire site clearly outlined and labeled