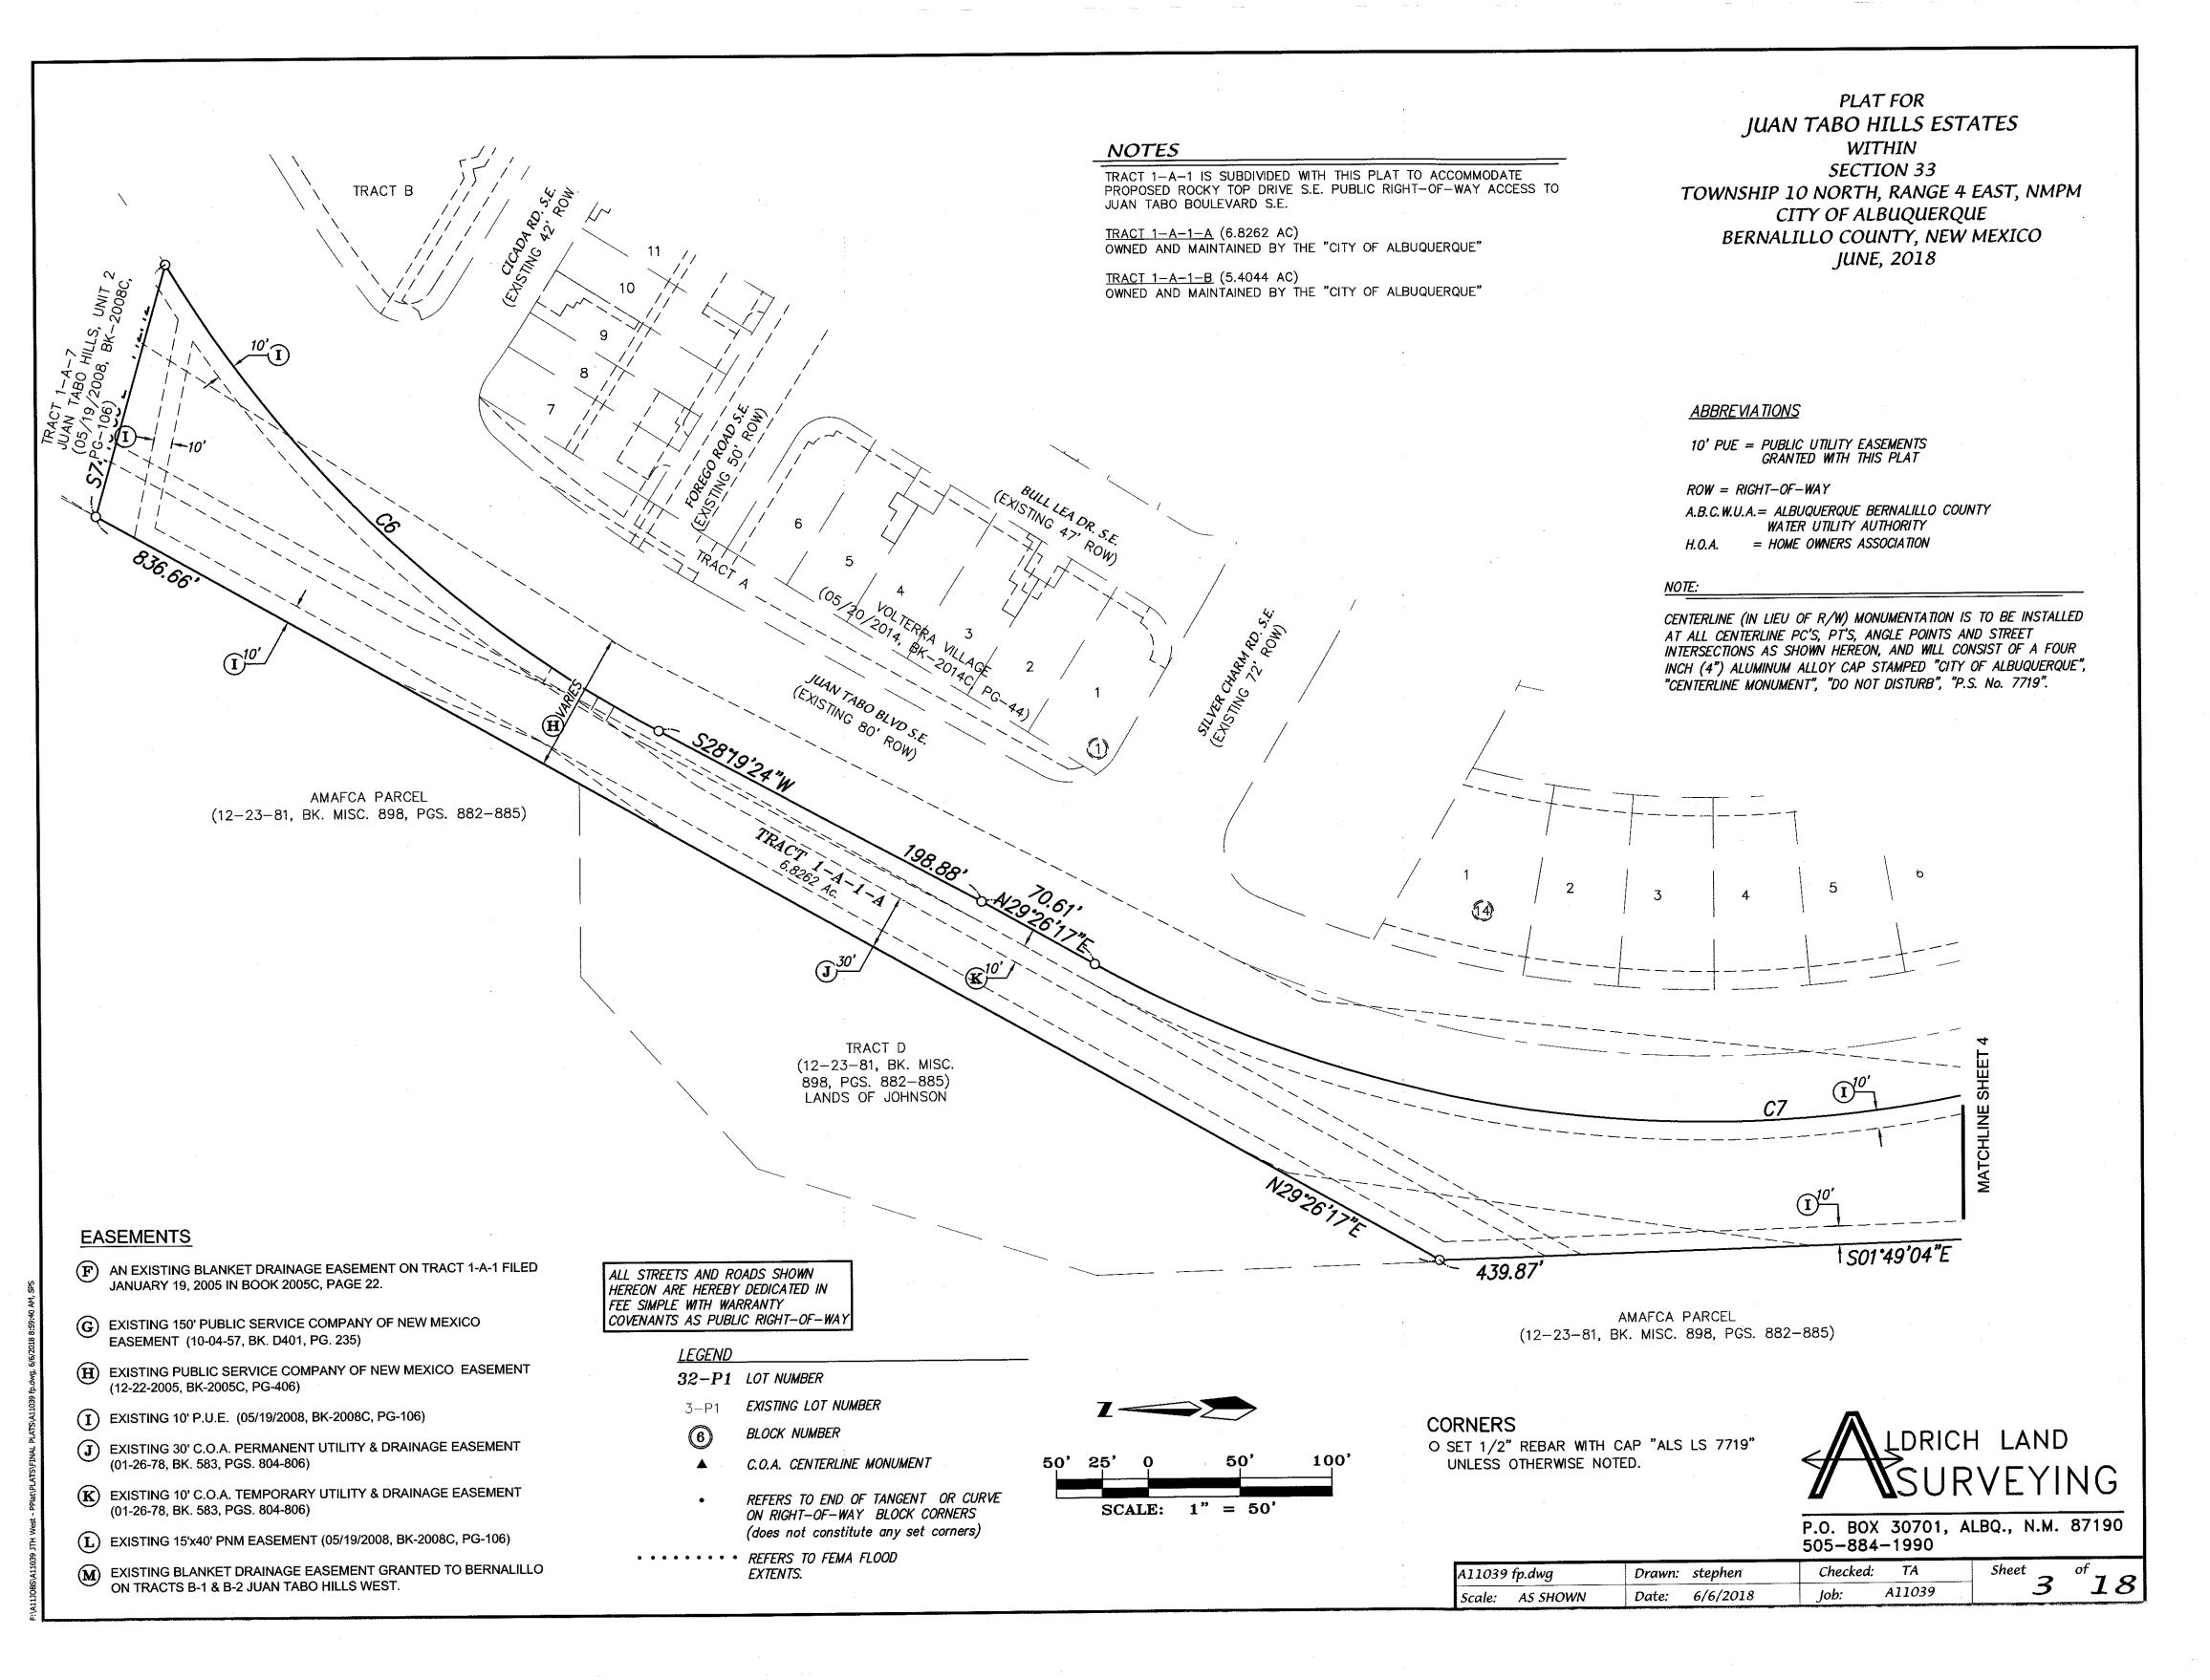

HE SUBDIVISION SHOWN HEREON, UTILITY COMPANIES AND OTHER PARTIES EXPRESSING AN INTEREST AND MEETS THE MINIMUM REQUIREMENTS FOR MONUMENTATION AND SURVEYS OF THE ALBUQUERQUE SUBDIVISION ORDINANCE. AND FURTHER MEETS THE MINIMUM STANDARDS FOR LAND SURVEYING IN THE STATE OF NEW MEXICO, AND IS TRUE AND CORRECT TO THE BEST OF MY KNOWLEDGE AND BELIEF."



CITY OF ALBUQUERQUE OWNER "TRACT 1-A-1, JUAN TABO HILLS, UNIT 2"

SARITA NAIR. CHIEF ADMINISTRATIVE OFFICER

DAY OF

STATE OF NEW MEXICO) SS COUNTY BERNALILLO)



2018, THIS INSTRUMENT WAS ACKNOWLEDGED BEFORE ME BY SARITA NAIR, CHIEF ADMINISTRATIVE OFFICE

TIMOTHY ALDRICH, P.S. NO. 7719 P.O. BOX 30701, ALBQ., N.M. 87190 fessional 505-884-1990 cover\_A11039\_PLAT.dwa TA Drawn: SPS Checked: Sheet of 18 A11039 Scale: AS SHOWN Date: 5/9/2018 lob:























4 TRACT K 3.6794 Ac. NO2'11'34"E N76.29'26"W TRACT B-2 JUAN TABO HILLS WEST (11/04/2011, 2011C-119)TRACT L 6.1187 Ac. Z 15' TRACT 0 4.3864 Ac. EXISTING 50' PRIVATE ACCESS EASEMENT GRANTED TO TRACTS B-1, B-2 AND C AND TO BE JOINTLY MAINTAINED BY THE OWNERS OF TRACTS A AND B. (06/14/2007, 2007C-161) 40.79 76.27' *38.57*° N89°03'06"W N89°42'59"W *317.40*′ N89°42'59"W *322.25* ° 34.14 1168.69 1202.83' 168.66' 6 VARIES S8910'45"E KIRTLAND AIR FORCE BASE

PUBLIC UTILITY EASEMENTS (PUE) shown on this plat are granted for the common and joint use of:

Public Service Company of New Mexico ("PNM"), a New Mexico corporation

(PNM Electric) for installation, maintenance, and service of overhead

underground electrical lines, transformers, and other equipment and related

facilities