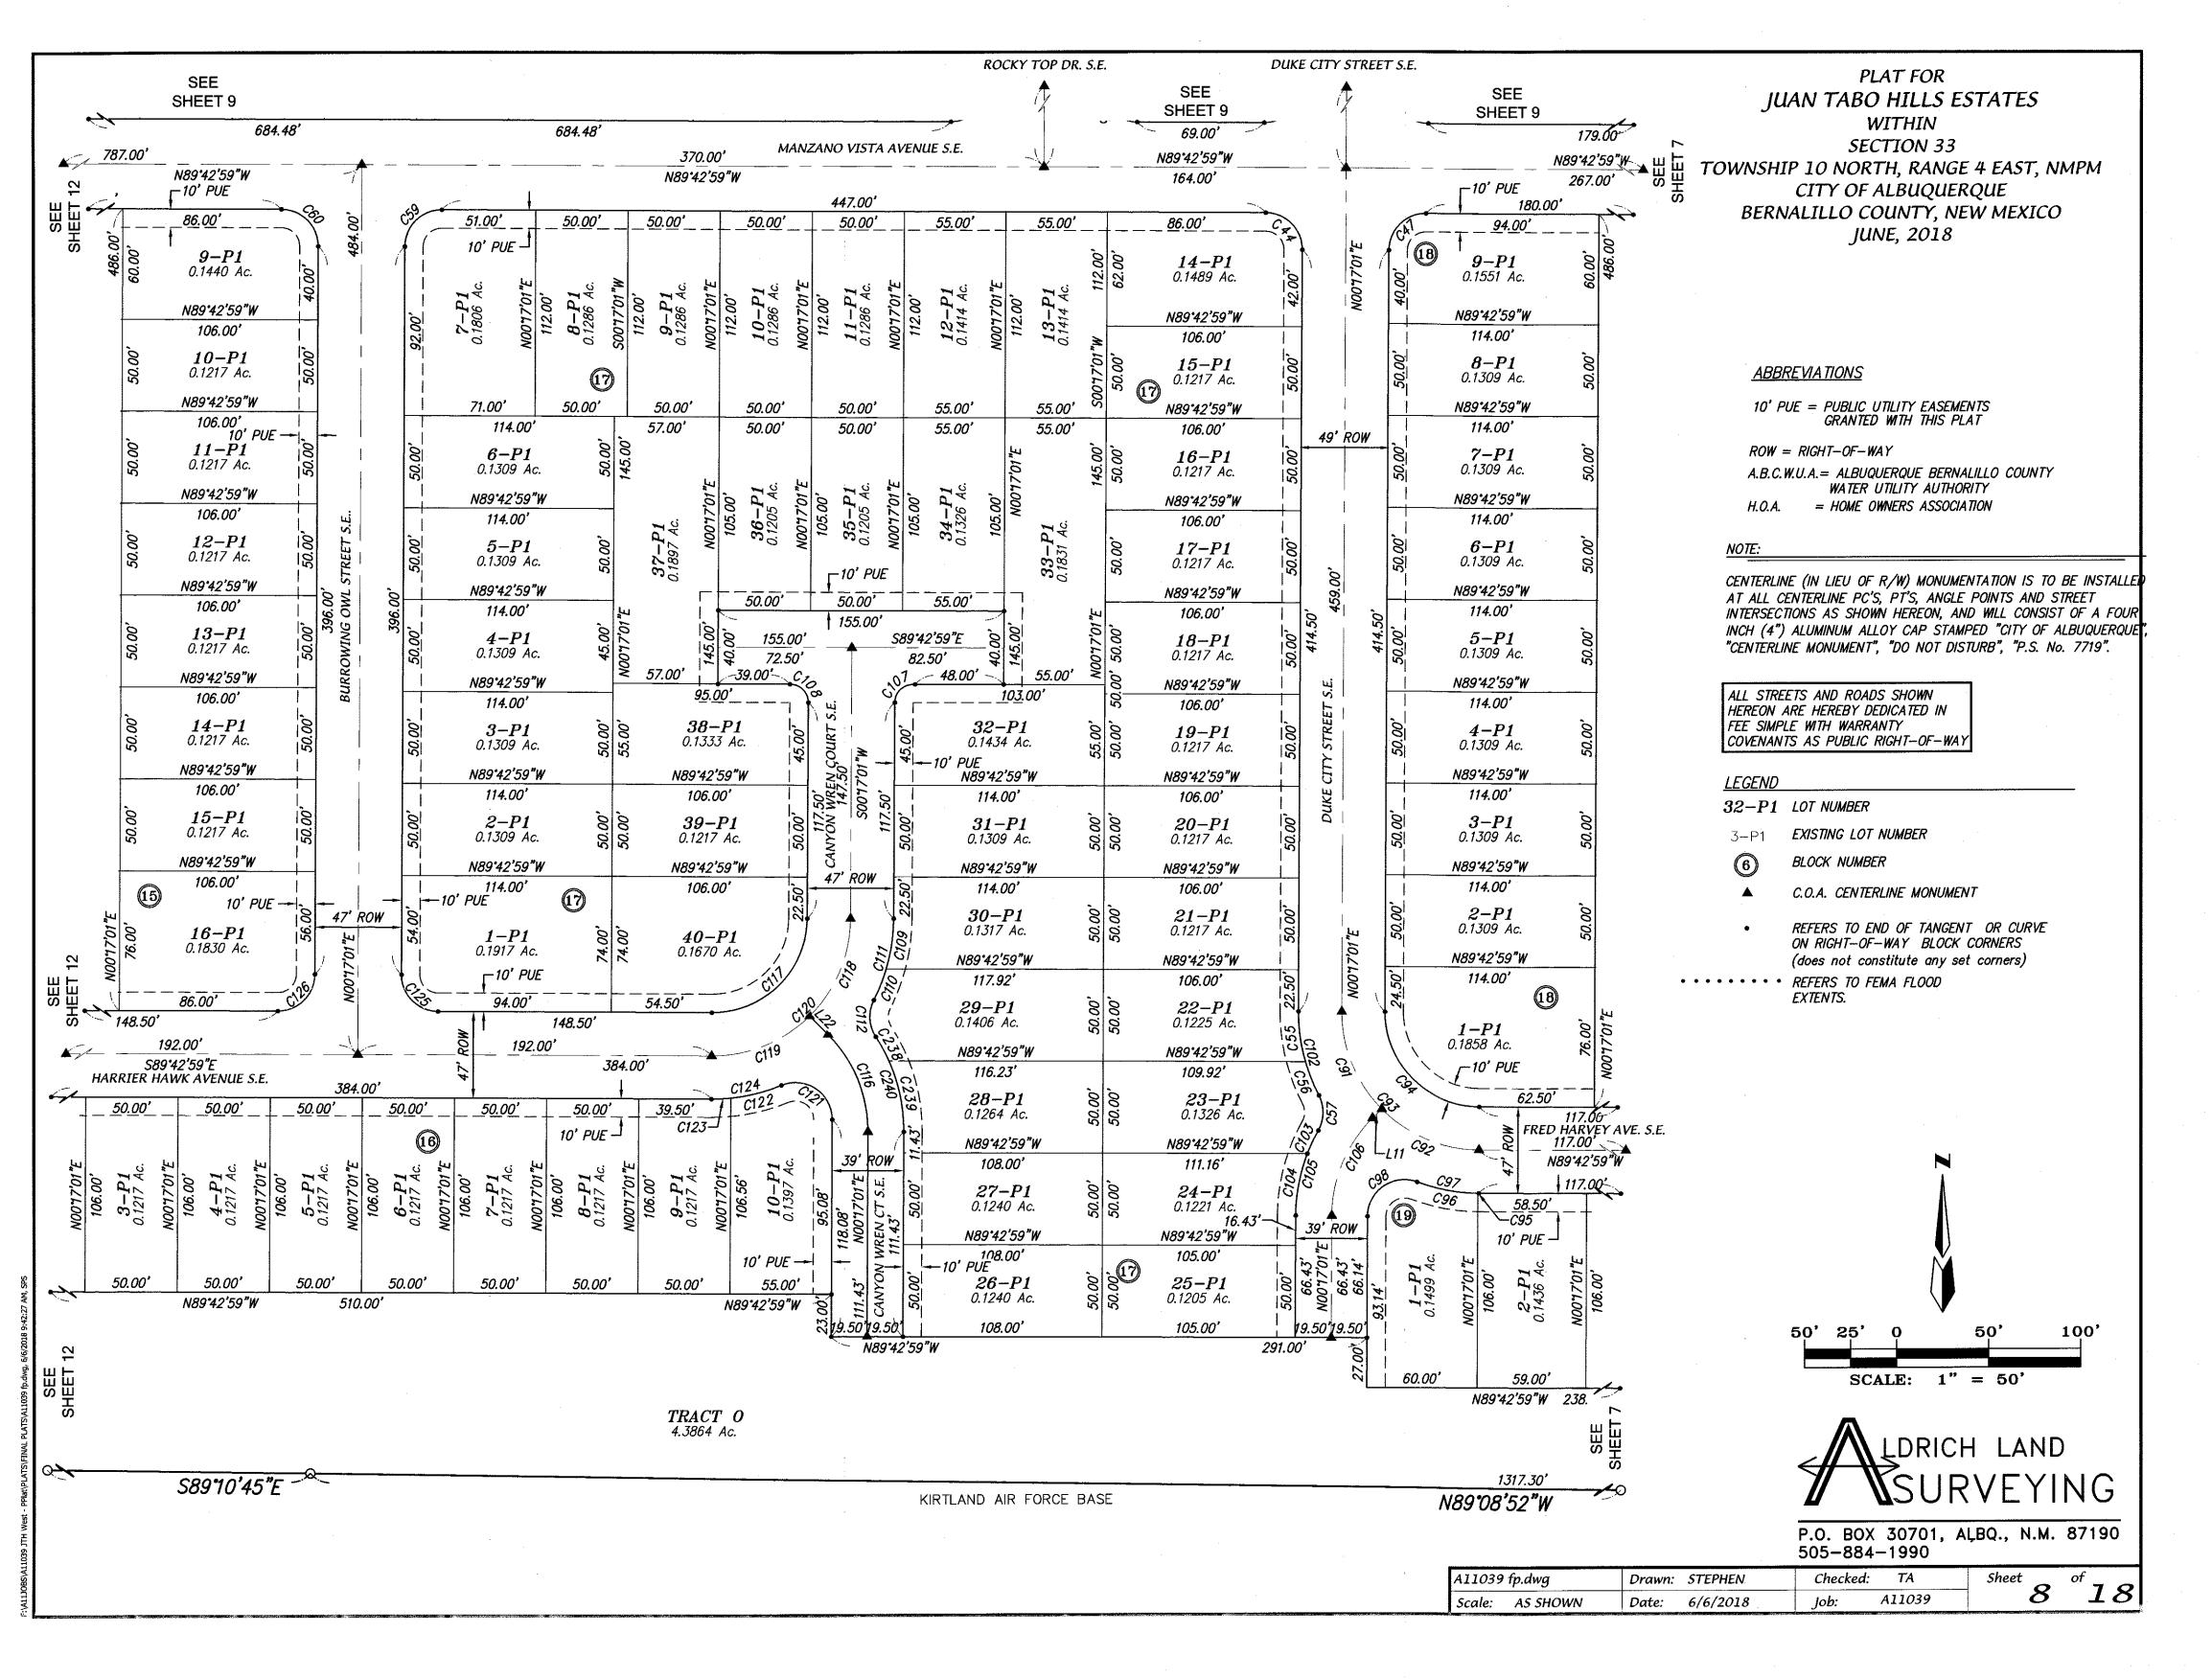

SION SHOWN HEREON, UTILITY COMPANIES AND OTHER PARTIES EXPRESSING AN INTEREST AND MEETS THE MINIMUM REQUIREMENTS FOR MONUMENTATION AND SURVEYS OF THE ALBUQUERQUE SUBDIVISION ORDINANCE. AND FURTHER MEETS THE MINIMUM STANDARDS FOR LAND SURVEYING IN THE STATE OF NEW MEXICO, AND IS TRUE AND CORRECT TO THE BEST OF MY KNOWLEDGE AND BELIEF."



CITY OF ALBUQUERQUE OWNER "TRACT 1-A-1, JUAN TABO HILLS, UNIT 2"

SARITA NAIR. CHIEF ADMINISTRATIVE OFFICER

DAY OF

STATE OF NEW MEXICO) SS COUNTY BERNALILLO)



2018, THIS INSTRUMENT WAS ACKNOWLEDGED BEFORE ME BY SARITA NAIR, CHIEF ADMINISTRATIVE OFFICE

TIMOTHY ALDRICH, P.S. NO. 7719 P.O. BOX 30701, ALBQ., N.M. 87190 fessional 505-884-1990 cover\_A11039\_PLAT.dwa TA Drawn: SPS Checked: Sheet of 18 A11039 Scale: AS SHOWN Date: 5/9/2018 lob:























4 TRACT K 3.6794 Ac. NO2'11'34"E N76.29'26"W TRACT B-2 JUAN TABO HILLS WEST (11/04/2011, 2011C-119)TRACT L 6.1187 Ac. Z 15' TRACT 0 4.3864 Ac. EXISTING 50' PRIVATE ACCESS EASEMENT GRANTED TO TRACTS B-1, B-2 AND C AND TO BE JOINTLY MAINTAINED BY THE OWNERS OF TRACTS A AND B. (06/14/2007, 2007C-161) 40.79 76.27' *38.57*° N89°03'06"W N89°42'59"W *317.40*′ N89°42'59"W *322.25* ° 34.14 1168.69 1202.83' 168.66' 6 VARIES S8910'45"E KIRTLAND AIR FORCE BASE

PUBLIC UTILITY EASEMENTS (PUE) shown on this plat are granted for the common and joint use of:

Public Service Company of New Mexico ("PNM"), a New Mexico corporation

(PNM Electric) for installation, maintenance, and service of overhead

underground electrical lines, transformers, and other equipment and related

facilities reasonabl