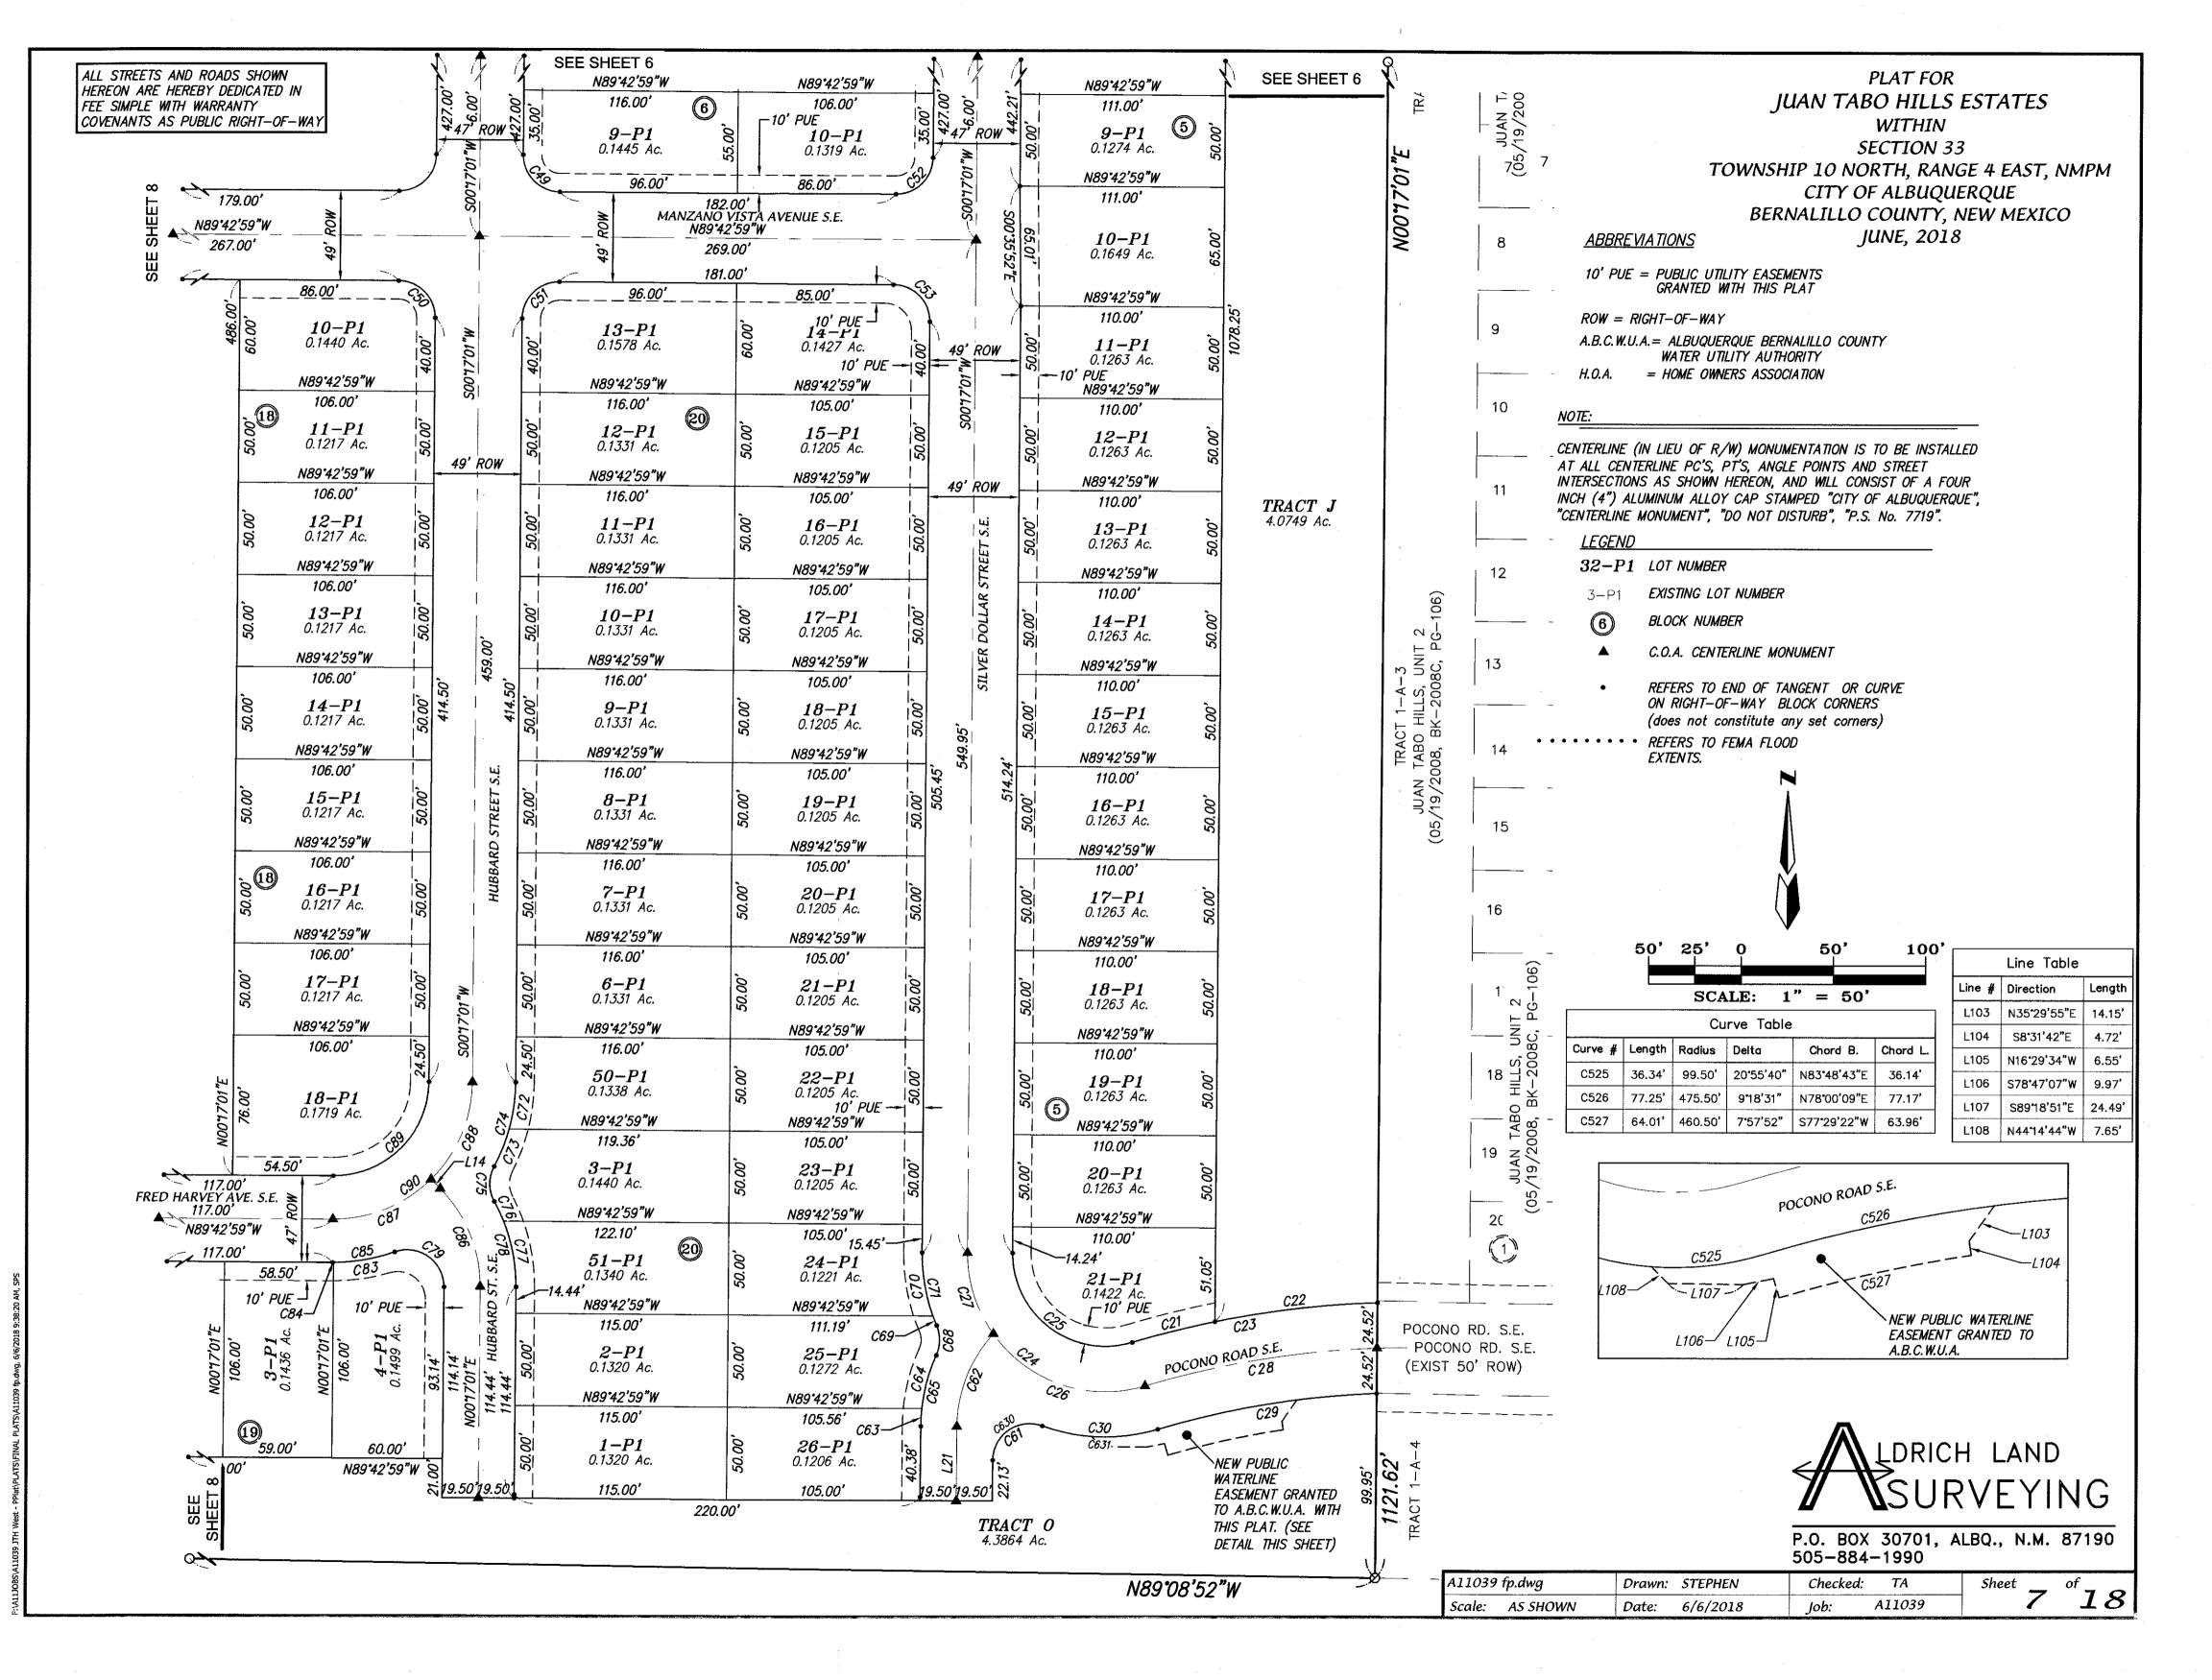

VISION SHOWN HEREON, UTILITY COMPANIES AND OTHER PARTIES EXPRESSING AN INTEREST AND MEETS THE MINIMUM REQUIREMENTS FOR MONUMENTATION AND SURVEYS OF THE ALBUQUERQUE SUBDIVISION ORDINANCE. AND FURTHER MEETS THE MINIMUM STANDARDS FOR LAND SURVEYING IN THE STATE OF NEW MEXICO, AND IS TRUE AND CORRECT TO THE BEST OF MY KNOWLEDGE AND BELIEF."



CITY OF ALBUQUERQUE OWNER "TRACT 1-A-1, JUAN TABO HILLS, UNIT 2"

SARITA NAIR. CHIEF ADMINISTRATIVE OFFICER

DAY OF

STATE OF NEW MEXICO) SS COUNTY BERNALILLO)



2018, THIS INSTRUMENT WAS ACKNOWLEDGED BEFORE ME BY SARITA NAIR, CHIEF ADMINISTRATIVE OFFICE

TIMOTHY ALDRICH, P.S. NO. 7719 P.O. BOX 30701, ALBQ., N.M. 87190 fessional 505-884-1990 cover\_A11039\_PLAT.dwa TA Drawn: SPS Checked: Sheet of 18 A11039 Scale: AS SHOWN Date: 5/9/2018 lob:























4 TRACT K 3.6794 Ac. NO2'11'34"E N76.29'26"W TRACT B-2 JUAN TABO HILLS WEST (11/04/2011, 2011C-119)TRACT L 6.1187 Ac. Z 15' TRACT 0 4.3864 Ac. EXISTING 50' PRIVATE ACCESS EASEMENT GRANTED TO TRACTS B-1, B-2 AND C AND TO BE JOINTLY MAINTAINED BY THE OWNERS OF TRACTS A AND B. (06/14/2007, 2007C-161) 40.79 76.27' *38.57*° N89°03'06"W N89°42'59"W *317.40*′ N89°42'59"W *322.25* ° 34.14 1168.69 1202.83' 168.66' 6 VARIES S8910'45"E KIRTLAND AIR FORCE BASE

PUBLIC UTILITY EASEMENTS (PUE) shown on this plat are granted for the common and joint use of:

Public Service Company of New Mexico ("PNM"), a New Mexico corporation

(PNM Electric) for installation, maintenance, and service of overhead

underground electrical lines, transformers, and other equipment and related

facilities reasona