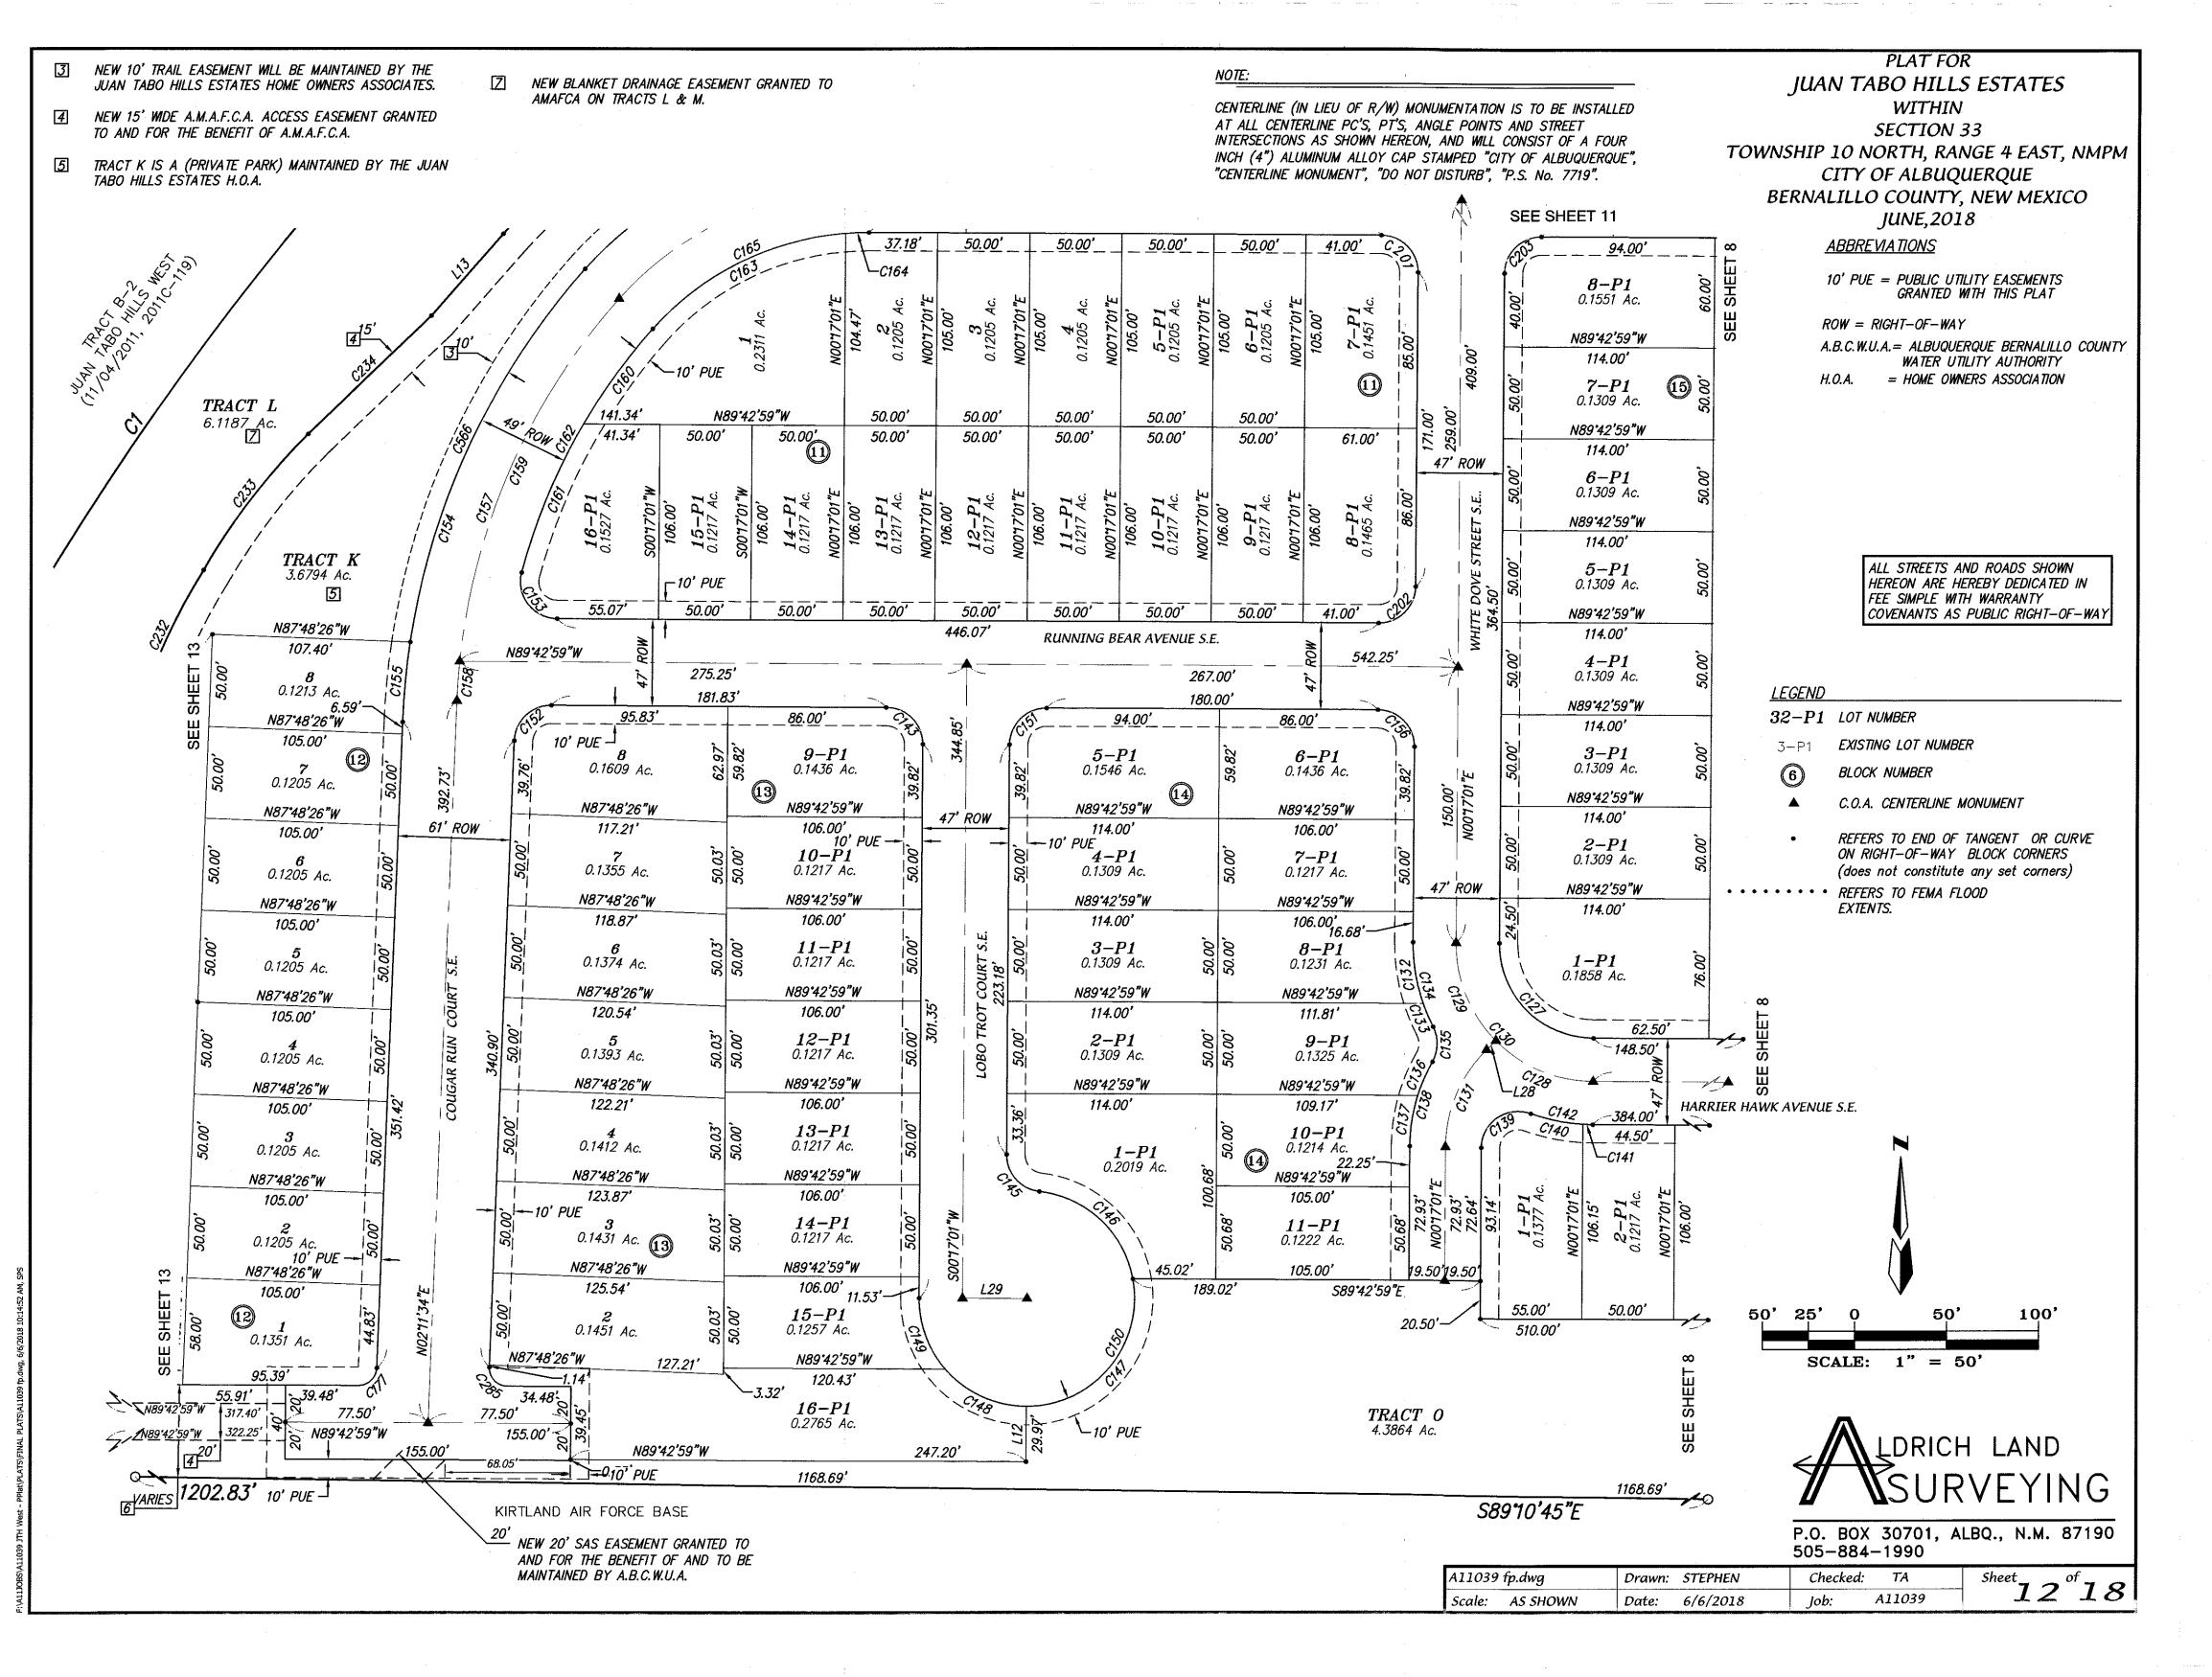

WN HEREON, UTILITY COMPANIES AND OTHER PARTIES EXPRESSING AN INTEREST AND MEETS THE MINIMUM REQUIREMENTS FOR MONUMENTATION AND SURVEYS OF THE ALBUQUERQUE SUBDIVISION ORDINANCE. AND FURTHER MEETS THE MINIMUM STANDARDS FOR LAND SURVEYING IN THE STATE OF NEW MEXICO, AND IS TRUE AND CORRECT TO THE BEST OF MY KNOWLEDGE AND BELIEF."



CITY OF ALBUQUERQUE OWNER "TRACT 1-A-1, JUAN TABO HILLS, UNIT 2"

SARITA NAIR. CHIEF ADMINISTRATIVE OFFICER

DAY OF

STATE OF NEW MEXICO) SS COUNTY BERNALILLO)



2018, THIS INSTRUMENT WAS ACKNOWLEDGED BEFORE ME BY SARITA NAIR, CHIEF ADMINISTRATIVE OFFICE

TIMOTHY ALDRICH, P.S. NO. 7719 P.O. BOX 30701, ALBQ., N.M. 87190 fessional 505-884-1990 cover\_A11039\_PLAT.dwa TA Drawn: SPS Checked: Sheet of 18 A11039 Scale: AS SHOWN Date: 5/9/2018 lob:























4 TRACT K 3.6794 Ac. NO2'11'34"E N76.29'26"W TRACT B-2 JUAN TABO HILLS WEST (11/04/2011, 2011C-119)TRACT L 6.1187 Ac. Z 15' TRACT 0 4.3864 Ac. EXISTING 50' PRIVATE ACCESS EASEMENT GRANTED TO TRACTS B-1, B-2 AND C AND TO BE JOINTLY MAINTAINED BY THE OWNERS OF TRACTS A AND B. (06/14/2007, 2007C-161) 40.79 76.27' *38.57*° N89°03'06"W N89°42'59"W *317.40*′ N89°42'59"W *322.25* ° 34.14 1168.69 1202.83' 168.66' 6 VARIES S8910'45"E KIRTLAND AIR FORCE BASE

PUBLIC UTILITY EASEMENTS (PUE) shown on this plat are granted for the common and joint use of:

Public Service Company of New Mexico ("PNM"), a New Mexico corporation

(PNM Electric) for installation, maintenance, and service of overhead

underground electrical lines, transformers, and other equipment and related

facilities reasonably necess