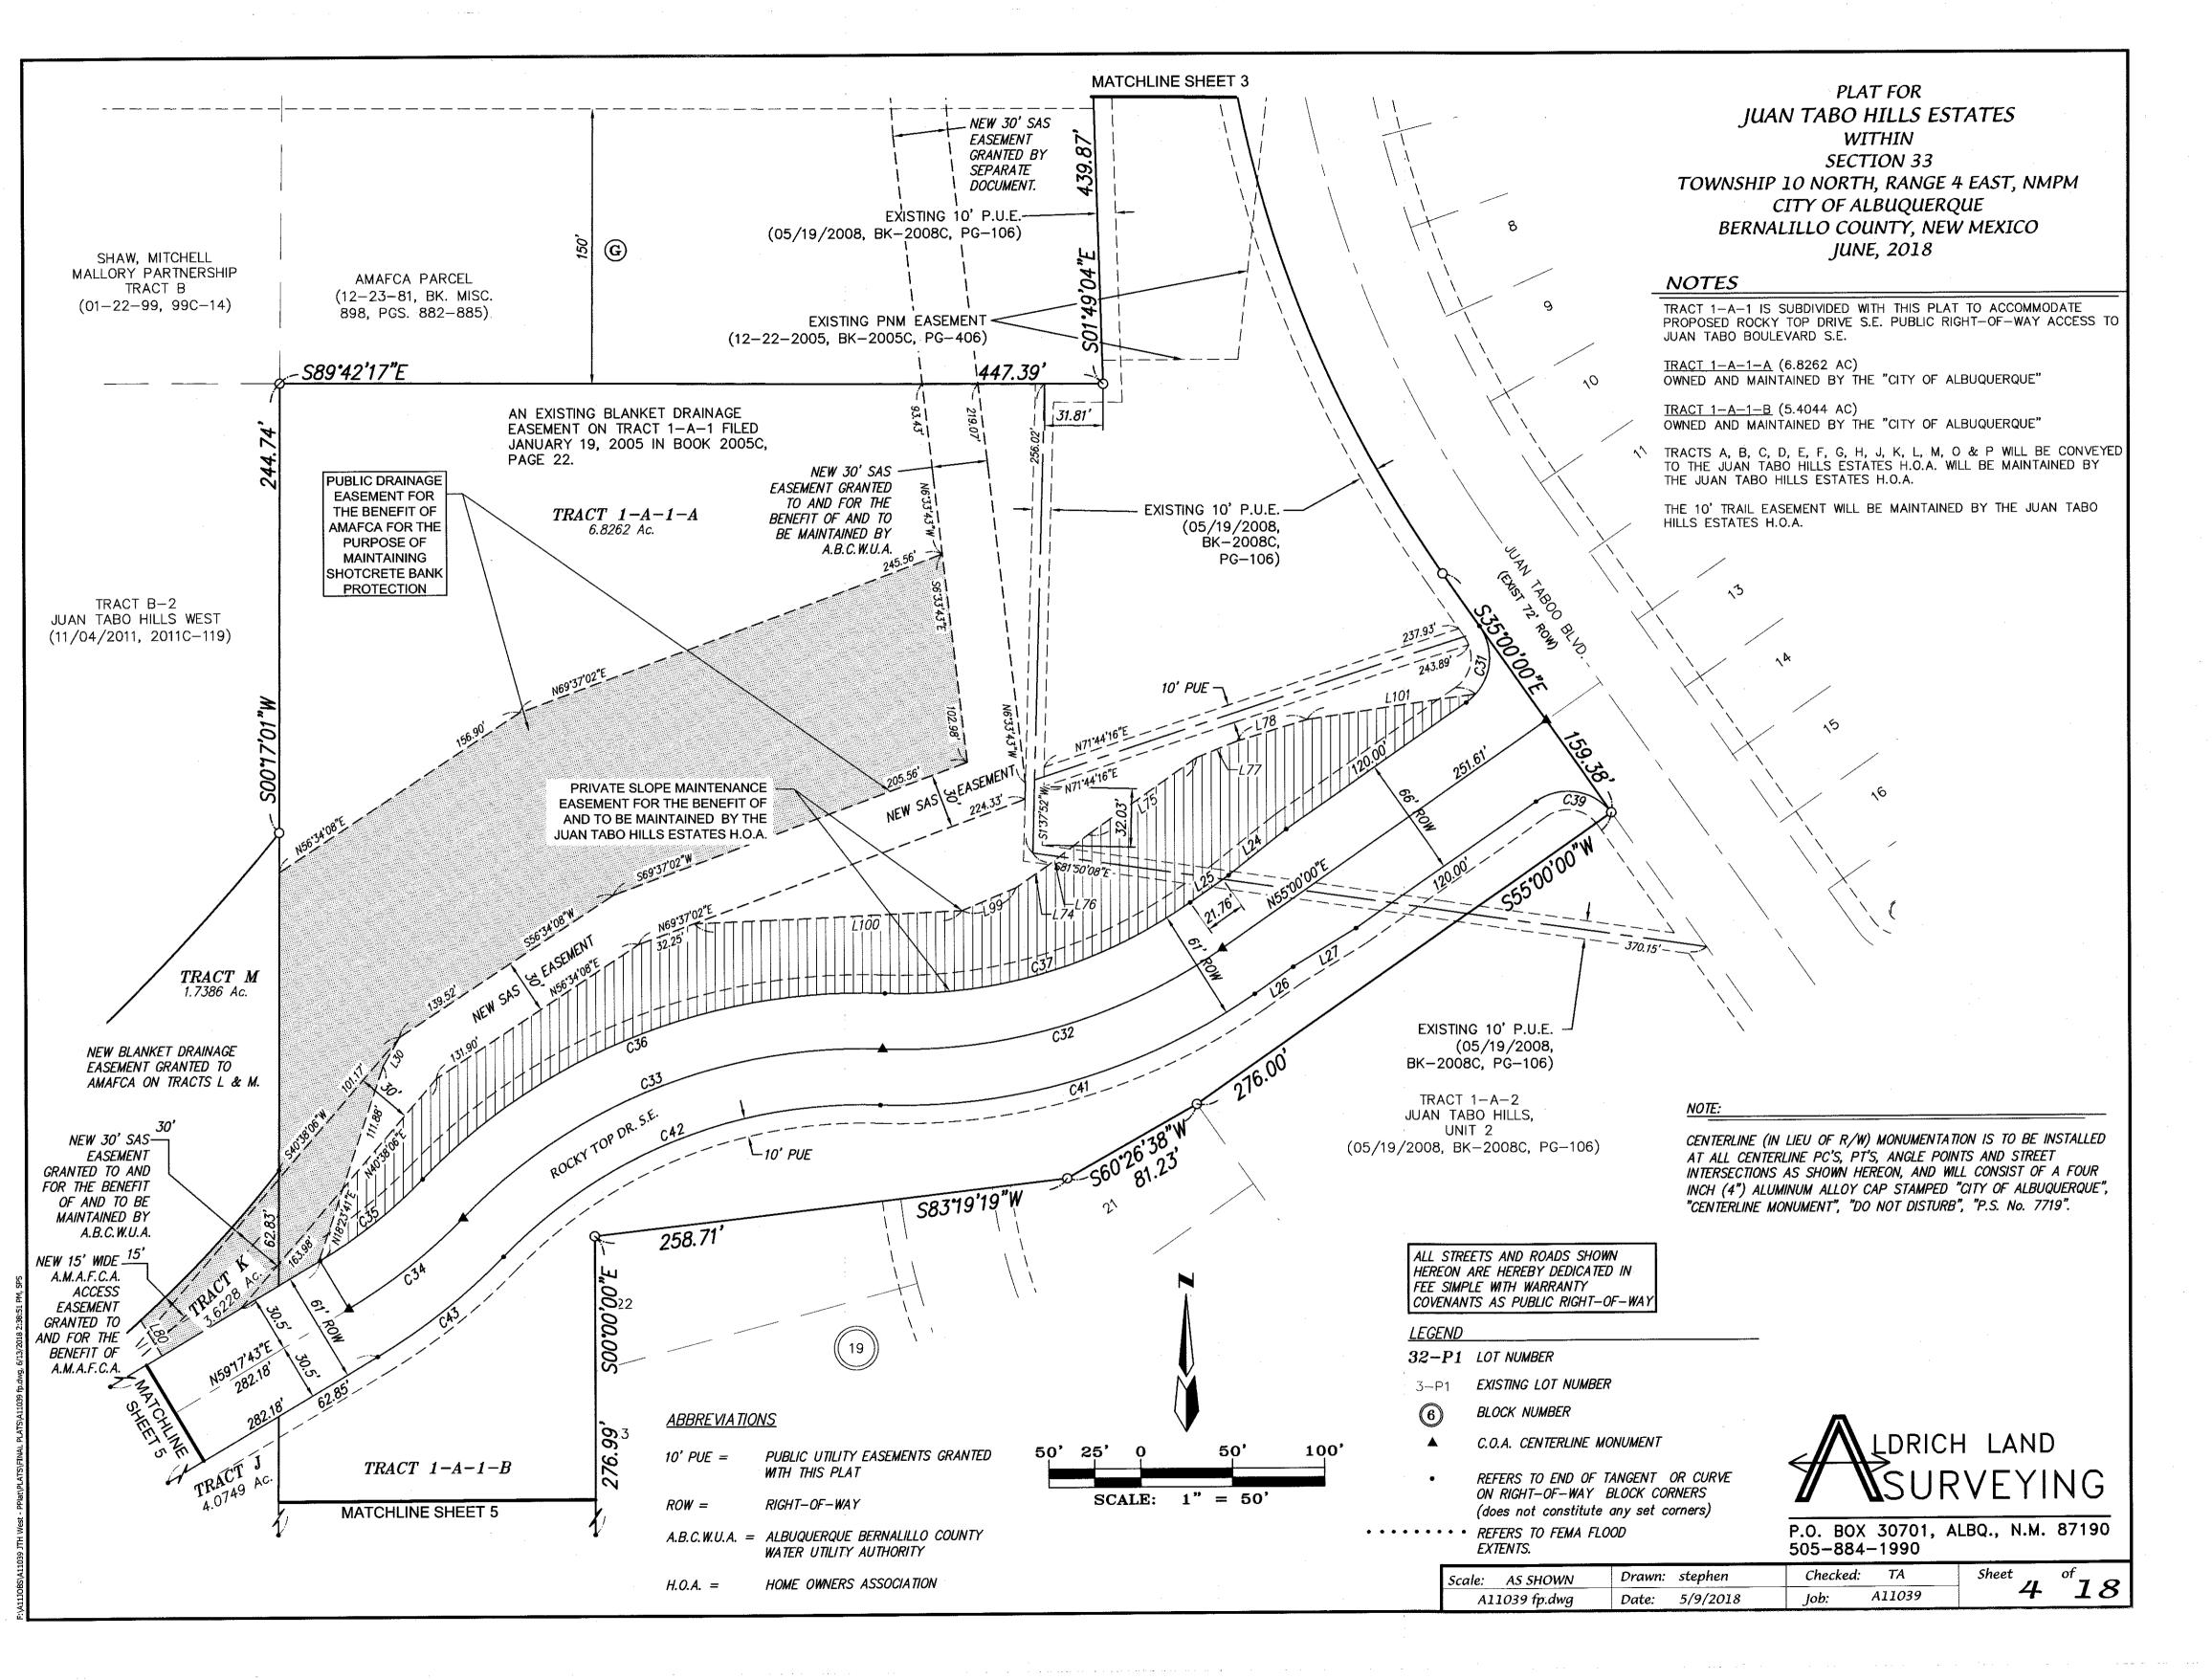

SUBDIVISION SHOWN HEREON, UTILITY COMPANIES AND OTHER PARTIES EXPRESSING AN INTEREST AND MEETS THE MINIMUM REQUIREMENTS FOR MONUMENTATION AND SURVEYS OF THE ALBUQUERQUE SUBDIVISION ORDINANCE. AND FURTHER MEETS THE MINIMUM STANDARDS FOR LAND SURVEYING IN THE STATE OF NEW MEXICO, AND IS TRUE AND CORRECT TO THE BEST OF MY KNOWLEDGE AND BELIEF."



CITY OF ALBUQUERQUE OWNER "TRACT 1-A-1, JUAN TABO HILLS, UNIT 2"

SARITA NAIR. CHIEF ADMINISTRATIVE OFFICER

DAY OF

STATE OF NEW MEXICO) SS COUNTY BERNALILLO)



2018, THIS INSTRUMENT WAS ACKNOWLEDGED BEFORE ME BY SARITA NAIR, CHIEF ADMINISTRATIVE OFFICE

TIMOTHY ALDRICH, P.S. NO. 7719 P.O. BOX 30701, ALBQ., N.M. 87190 fessional 505-884-1990 cover\_A11039\_PLAT.dwa TA Drawn: SPS Checked: Sheet of 18 A11039 Scale: AS SHOWN Date: 5/9/2018 lob:























4 TRACT K 3.6794 Ac. NO2'11'34"E N76.29'26"W TRACT B-2 JUAN TABO HILLS WEST (11/04/2011, 2011C-119)TRACT L 6.1187 Ac. Z 15' TRACT 0 4.3864 Ac. EXISTING 50' PRIVATE ACCESS EASEMENT GRANTED TO TRACTS B-1, B-2 AND C AND TO BE JOINTLY MAINTAINED BY THE OWNERS OF TRACTS A AND B. (06/14/2007, 2007C-161) 40.79 76.27' *38.57*° N89°03'06"W N89°42'59"W *317.40*′ N89°42'59"W *322.25* ° 34.14 1168.69 1202.83' 168.66' 6 VARIES S8910'45"E KIRTLAND AIR FORCE BASE

PUBLIC UTILITY EASEMENTS (PUE) shown on this plat are granted for the common and joint use of:

Public Service Company of New Mexico ("PNM"), a New Mexico corporation

(PNM Electric) for installation, maintenance, and service of overhead

underground electrical lines, transformers, and other equipment and related

facilities r