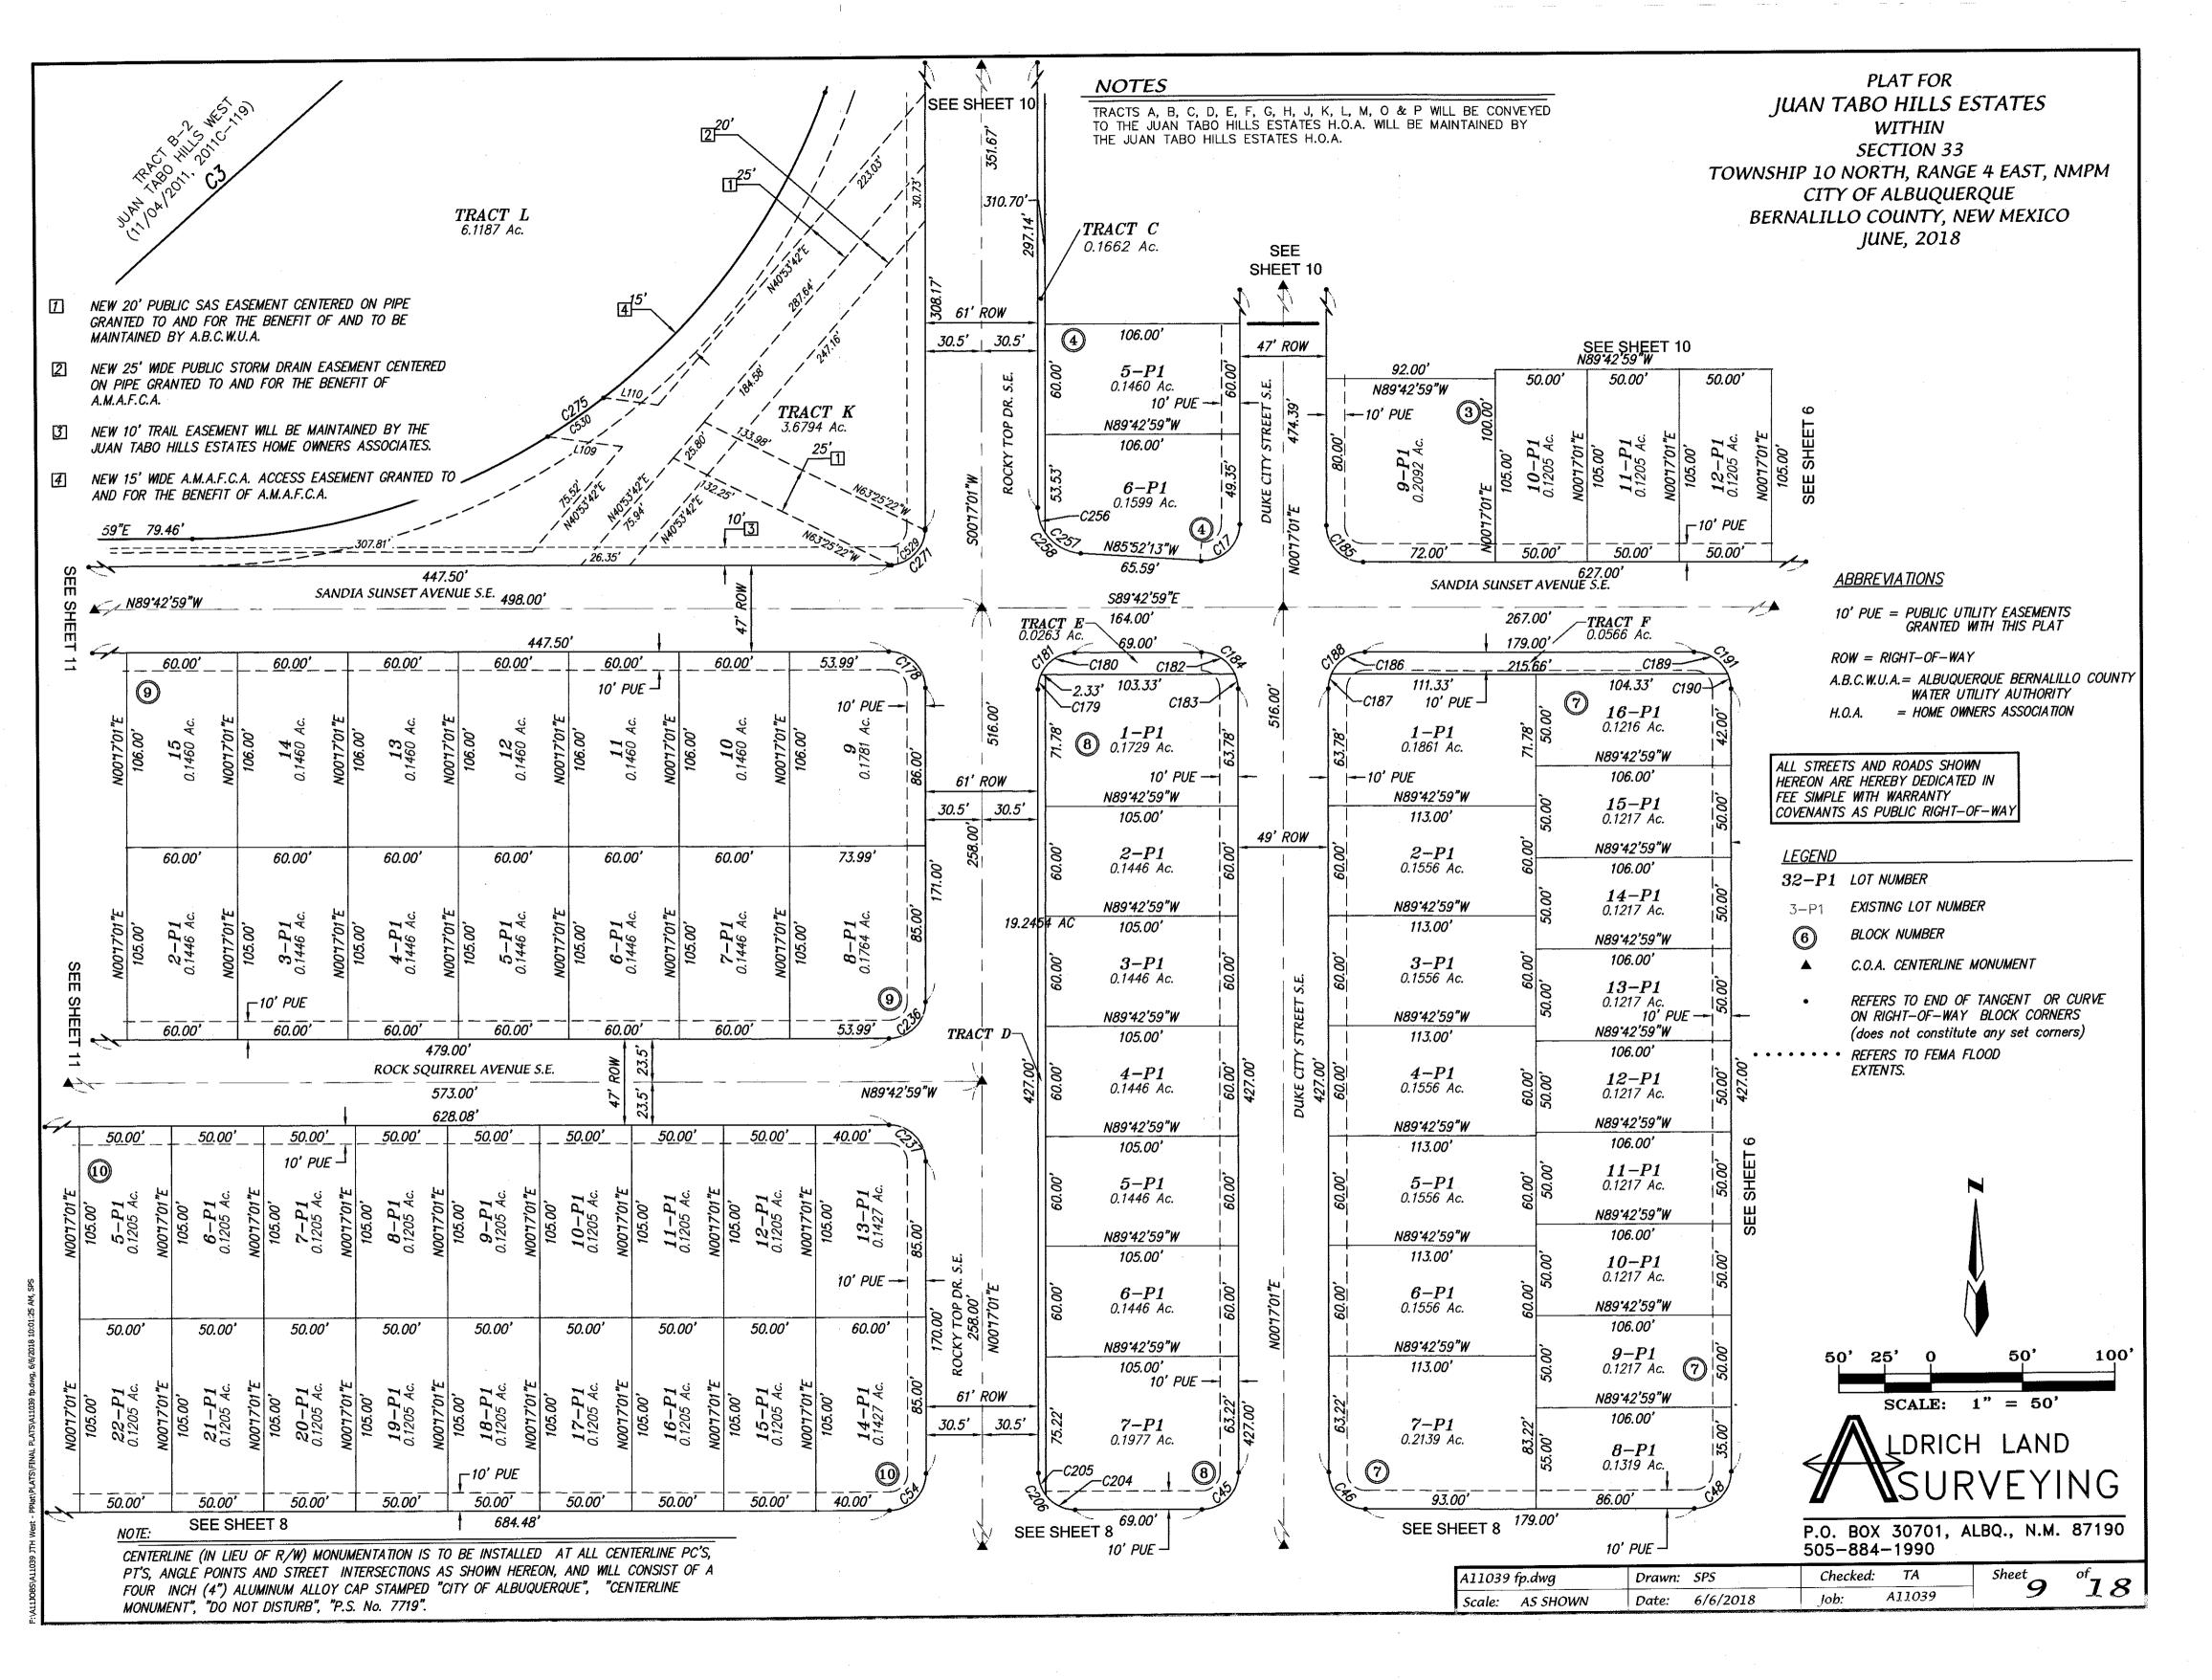

ON SHOWN HEREON, UTILITY COMPANIES AND OTHER PARTIES EXPRESSING AN INTEREST AND MEETS THE MINIMUM REQUIREMENTS FOR MONUMENTATION AND SURVEYS OF THE ALBUQUERQUE SUBDIVISION ORDINANCE. AND FURTHER MEETS THE MINIMUM STANDARDS FOR LAND SURVEYING IN THE STATE OF NEW MEXICO, AND IS TRUE AND CORRECT TO THE BEST OF MY KNOWLEDGE AND BELIEF."



CITY OF ALBUQUERQUE OWNER "TRACT 1-A-1, JUAN TABO HILLS, UNIT 2"

SARITA NAIR. CHIEF ADMINISTRATIVE OFFICER

DAY OF

STATE OF NEW MEXICO) SS COUNTY BERNALILLO)



2018, THIS INSTRUMENT WAS ACKNOWLEDGED BEFORE ME BY SARITA NAIR, CHIEF ADMINISTRATIVE OFFICE

TIMOTHY ALDRICH, P.S. NO. 7719 P.O. BOX 30701, ALBQ., N.M. 87190 fessional 505-884-1990 cover\_A11039\_PLAT.dwa TA Drawn: SPS Checked: Sheet of 18 A11039 Scale: AS SHOWN Date: 5/9/2018 lob:























4 TRACT K 3.6794 Ac. NO2'11'34"E N76.29'26"W TRACT B-2 JUAN TABO HILLS WEST (11/04/2011, 2011C-119)TRACT L 6.1187 Ac. Z 15' TRACT 0 4.3864 Ac. EXISTING 50' PRIVATE ACCESS EASEMENT GRANTED TO TRACTS B-1, B-2 AND C AND TO BE JOINTLY MAINTAINED BY THE OWNERS OF TRACTS A AND B. (06/14/2007, 2007C-161) 40.79 76.27' *38.57*° N89°03'06"W N89°42'59"W *317.40*′ N89°42'59"W *322.25* ° 34.14 1168.69 1202.83' 168.66' 6 VARIES S8910'45"E KIRTLAND AIR FORCE BASE

PUBLIC UTILITY EASEMENTS (PUE) shown on this plat are granted for the common and joint use of:

Public Service Company of New Mexico ("PNM"), a New Mexico corporation

(PNM Electric) for installation, maintenance, and service of overhead

underground electrical lines, transformers, and other equipment and related

facilities reasonably