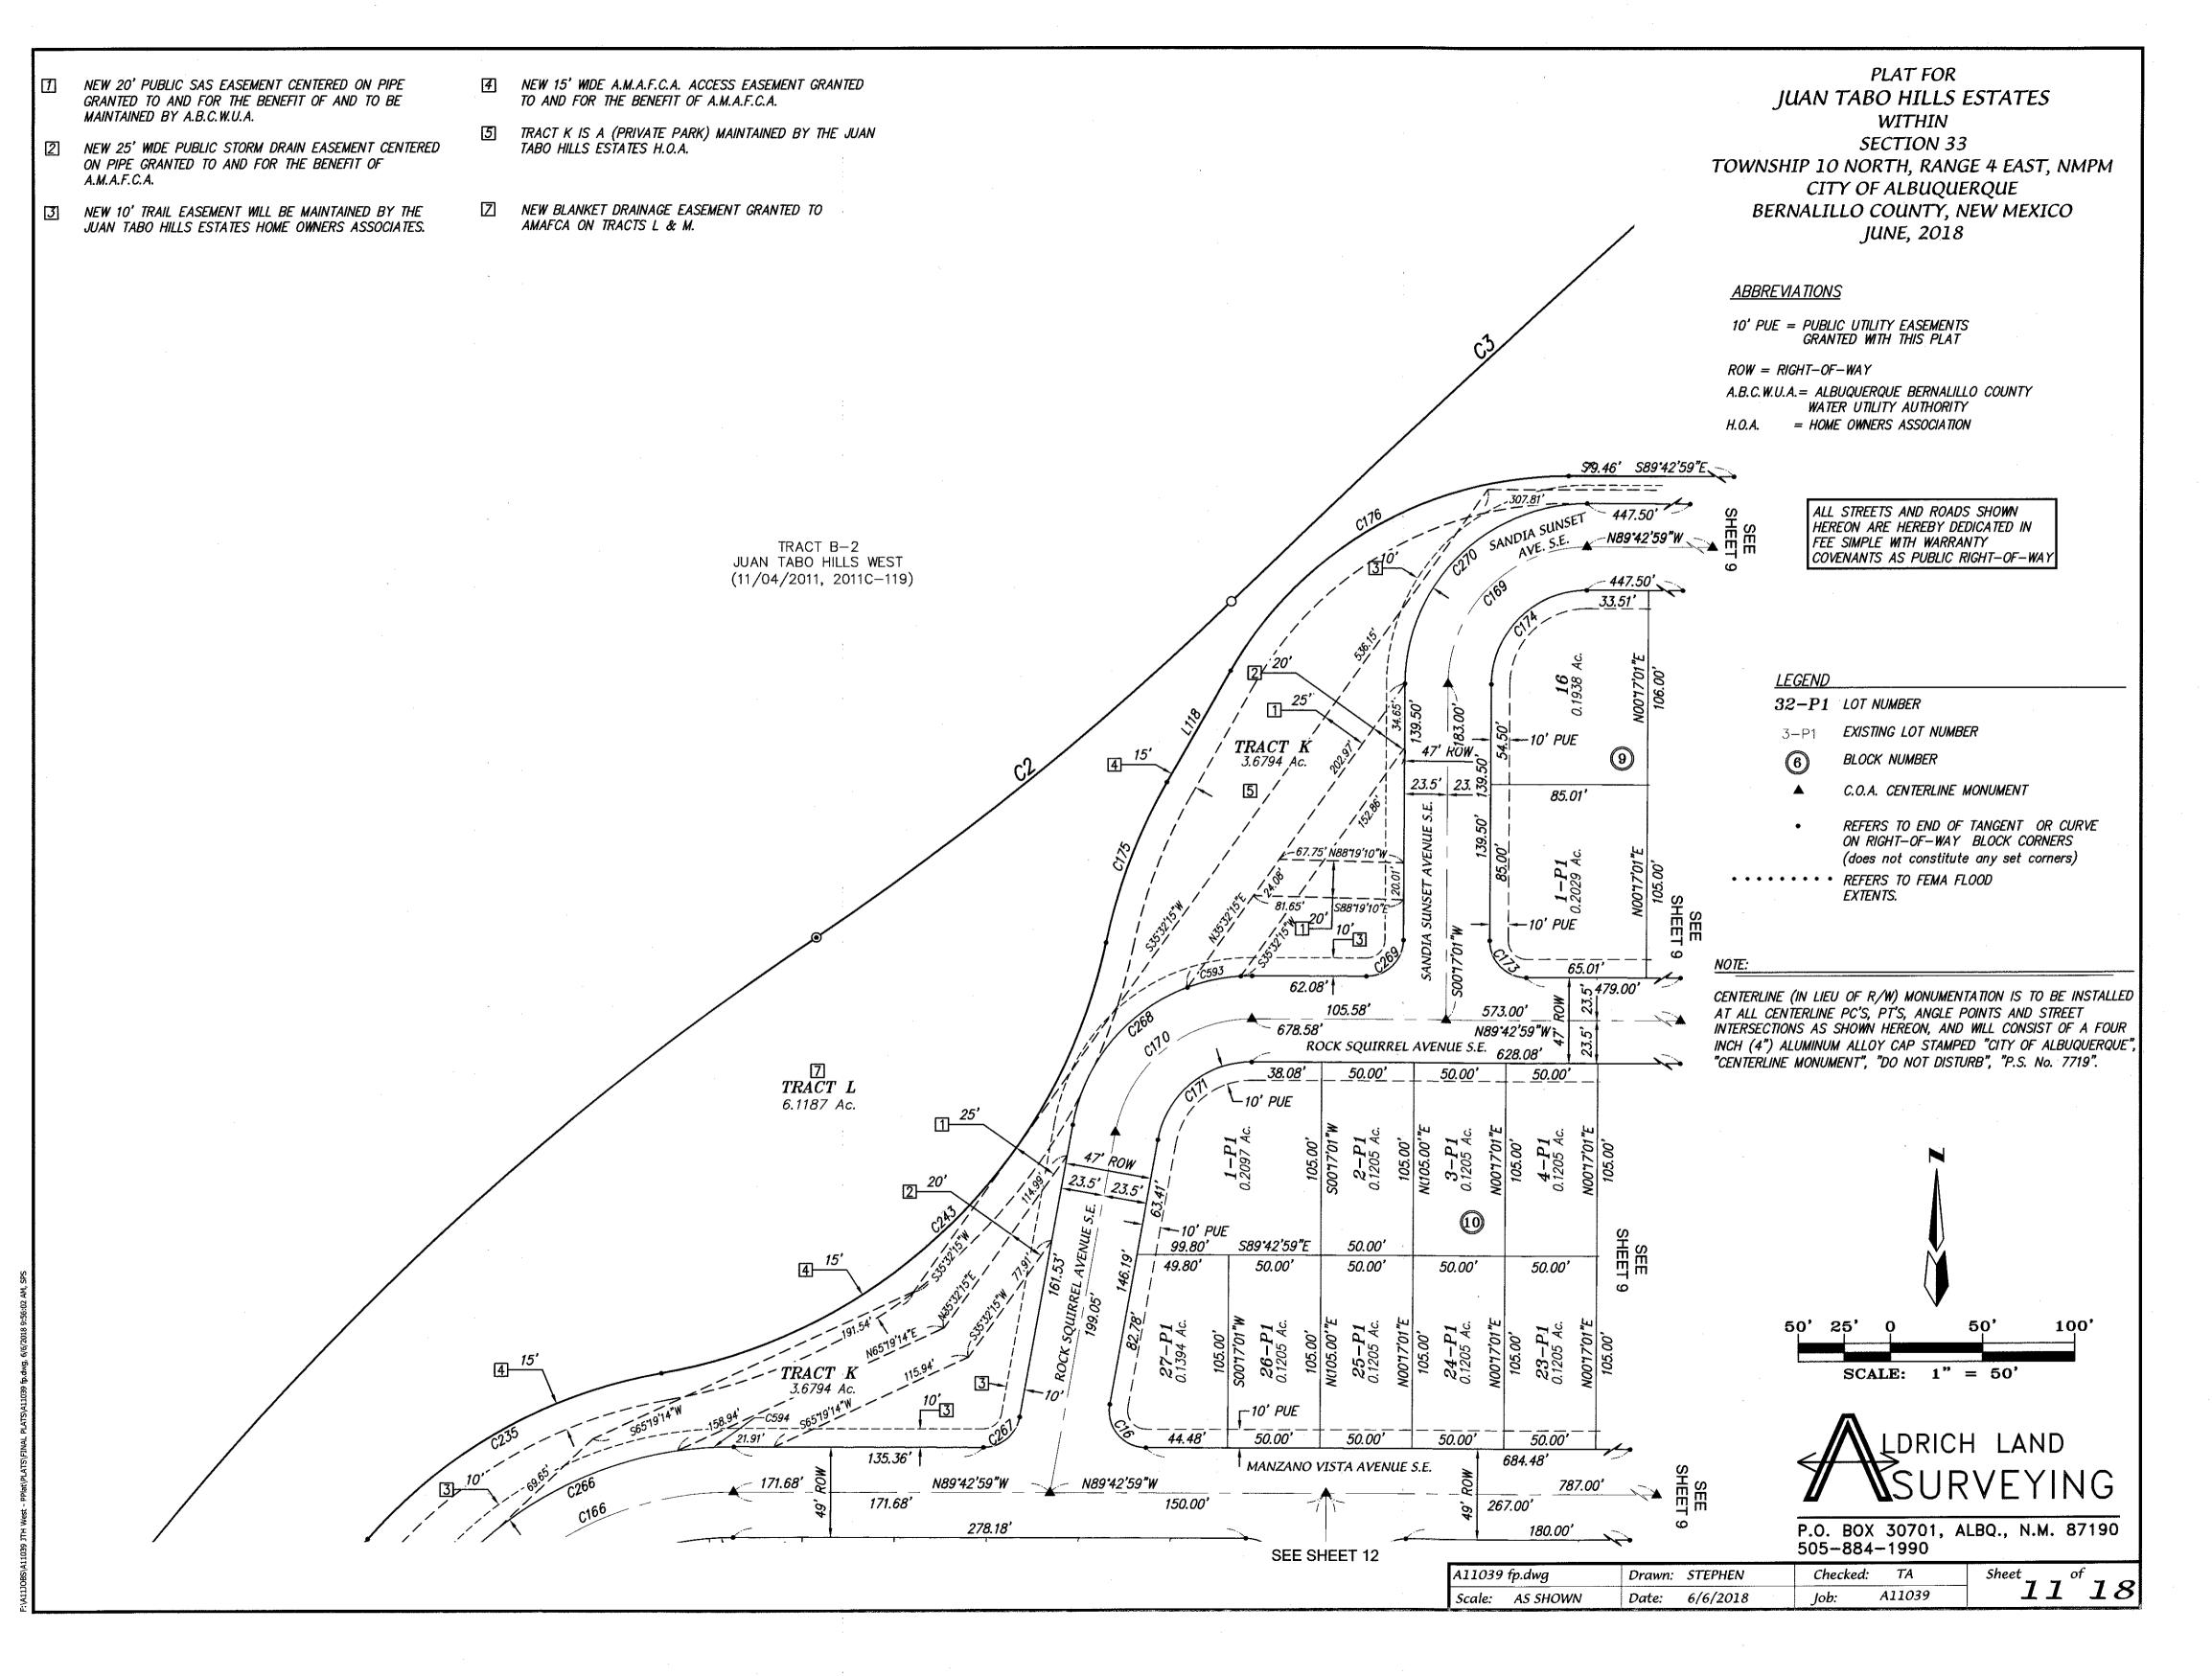

HOWN HEREON, UTILITY COMPANIES AND OTHER PARTIES EXPRESSING AN INTEREST AND MEETS THE MINIMUM REQUIREMENTS FOR MONUMENTATION AND SURVEYS OF THE ALBUQUERQUE SUBDIVISION ORDINANCE. AND FURTHER MEETS THE MINIMUM STANDARDS FOR LAND SURVEYING IN THE STATE OF NEW MEXICO, AND IS TRUE AND CORRECT TO THE BEST OF MY KNOWLEDGE AND BELIEF."



CITY OF ALBUQUERQUE OWNER "TRACT 1-A-1, JUAN TABO HILLS, UNIT 2"

SARITA NAIR. CHIEF ADMINISTRATIVE OFFICER

DAY OF

STATE OF NEW MEXICO) SS COUNTY BERNALILLO)



2018, THIS INSTRUMENT WAS ACKNOWLEDGED BEFORE ME BY SARITA NAIR, CHIEF ADMINISTRATIVE OFFICE

TIMOTHY ALDRICH, P.S. NO. 7719 P.O. BOX 30701, ALBQ., N.M. 87190 fessional 505-884-1990 cover\_A11039\_PLAT.dwa TA Drawn: SPS Checked: Sheet of 18 A11039 Scale: AS SHOWN Date: 5/9/2018 lob:























4 TRACT K 3.6794 Ac. NO2'11'34"E N76.29'26"W TRACT B-2 JUAN TABO HILLS WEST (11/04/2011, 2011C-119)TRACT L 6.1187 Ac. Z 15' TRACT 0 4.3864 Ac. EXISTING 50' PRIVATE ACCESS EASEMENT GRANTED TO TRACTS B-1, B-2 AND C AND TO BE JOINTLY MAINTAINED BY THE OWNERS OF TRACTS A AND B. (06/14/2007, 2007C-161) 40.79 76.27' *38.57*° N89°03'06"W N89°42'59"W *317.40*′ N89°42'59"W *322.25* ° 34.14 1168.69 1202.83' 168.66' 6 VARIES S8910'45"E KIRTLAND AIR FORCE BASE

PUBLIC UTILITY EASEMENTS (PUE) shown on this plat are granted for the common and joint use of:

Public Service Company of New Mexico ("PNM"), a New Mexico corporation

(PNM Electric) for installation, maintenance, and service of overhead

underground electrical lines, transformers, and other equipment and related

facilities reasonably nece