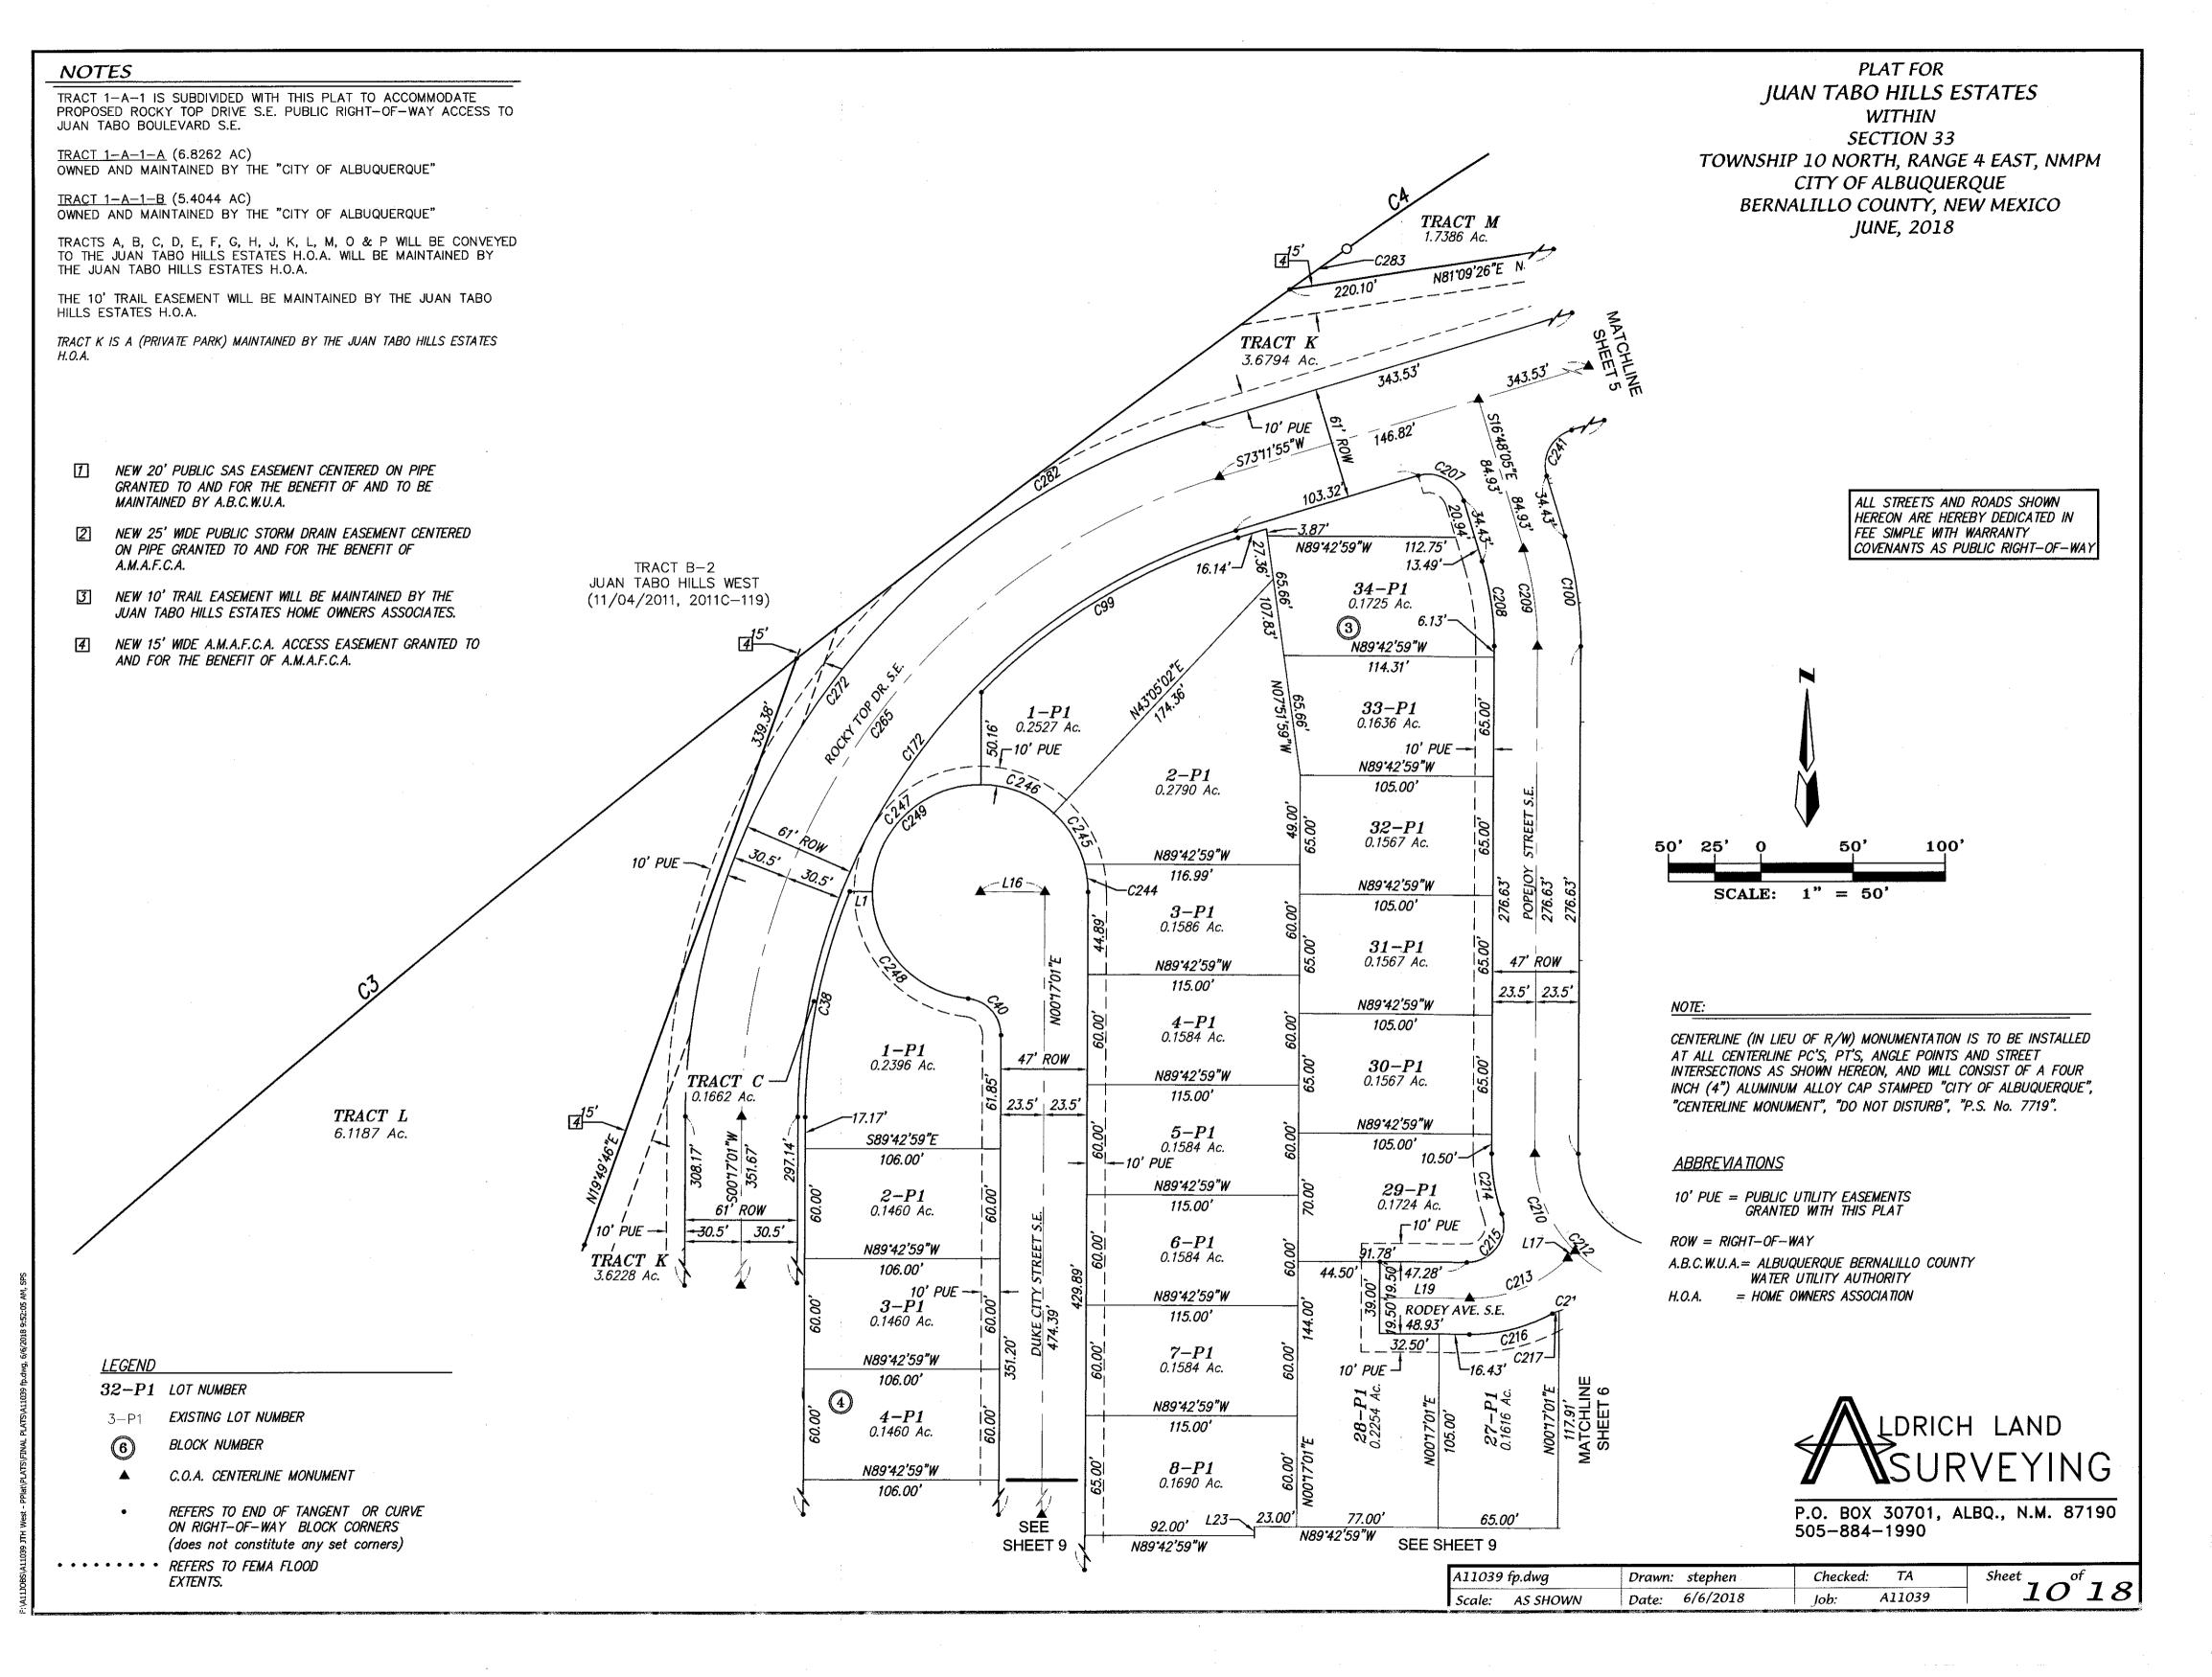

SHOWN HEREON, UTILITY COMPANIES AND OTHER PARTIES EXPRESSING AN INTEREST AND MEETS THE MINIMUM REQUIREMENTS FOR MONUMENTATION AND SURVEYS OF THE ALBUQUERQUE SUBDIVISION ORDINANCE. AND FURTHER MEETS THE MINIMUM STANDARDS FOR LAND SURVEYING IN THE STATE OF NEW MEXICO, AND IS TRUE AND CORRECT TO THE BEST OF MY KNOWLEDGE AND BELIEF."



CITY OF ALBUQUERQUE OWNER "TRACT 1-A-1, JUAN TABO HILLS, UNIT 2"

SARITA NAIR. CHIEF ADMINISTRATIVE OFFICER

DAY OF

STATE OF NEW MEXICO) SS COUNTY BERNALILLO)



2018, THIS INSTRUMENT WAS ACKNOWLEDGED BEFORE ME BY SARITA NAIR, CHIEF ADMINISTRATIVE OFFICE

TIMOTHY ALDRICH, P.S. NO. 7719 P.O. BOX 30701, ALBQ., N.M. 87190 fessional 505-884-1990 cover\_A11039\_PLAT.dwa TA Drawn: SPS Checked: Sheet of 18 A11039 Scale: AS SHOWN Date: 5/9/2018 lob:























4 TRACT K 3.6794 Ac. NO2'11'34"E N76.29'26"W TRACT B-2 JUAN TABO HILLS WEST (11/04/2011, 2011C-119)TRACT L 6.1187 Ac. Z 15' TRACT 0 4.3864 Ac. EXISTING 50' PRIVATE ACCESS EASEMENT GRANTED TO TRACTS B-1, B-2 AND C AND TO BE JOINTLY MAINTAINED BY THE OWNERS OF TRACTS A AND B. (06/14/2007, 2007C-161) 40.79 76.27' *38.57*° N89°03'06"W N89°42'59"W *317.40*′ N89°42'59"W *322.25* ° 34.14 1168.69 1202.83' 168.66' 6 VARIES S8910'45"E KIRTLAND AIR FORCE BASE

PUBLIC UTILITY EASEMENTS (PUE) shown on this plat are granted for the common and joint use of:

Public Service Company of New Mexico ("PNM"), a New Mexico corporation

(PNM Electric) for installation, maintenance, and service of overhead

underground electrical lines, transformers, and other equipment and related

facilities reasonably ne