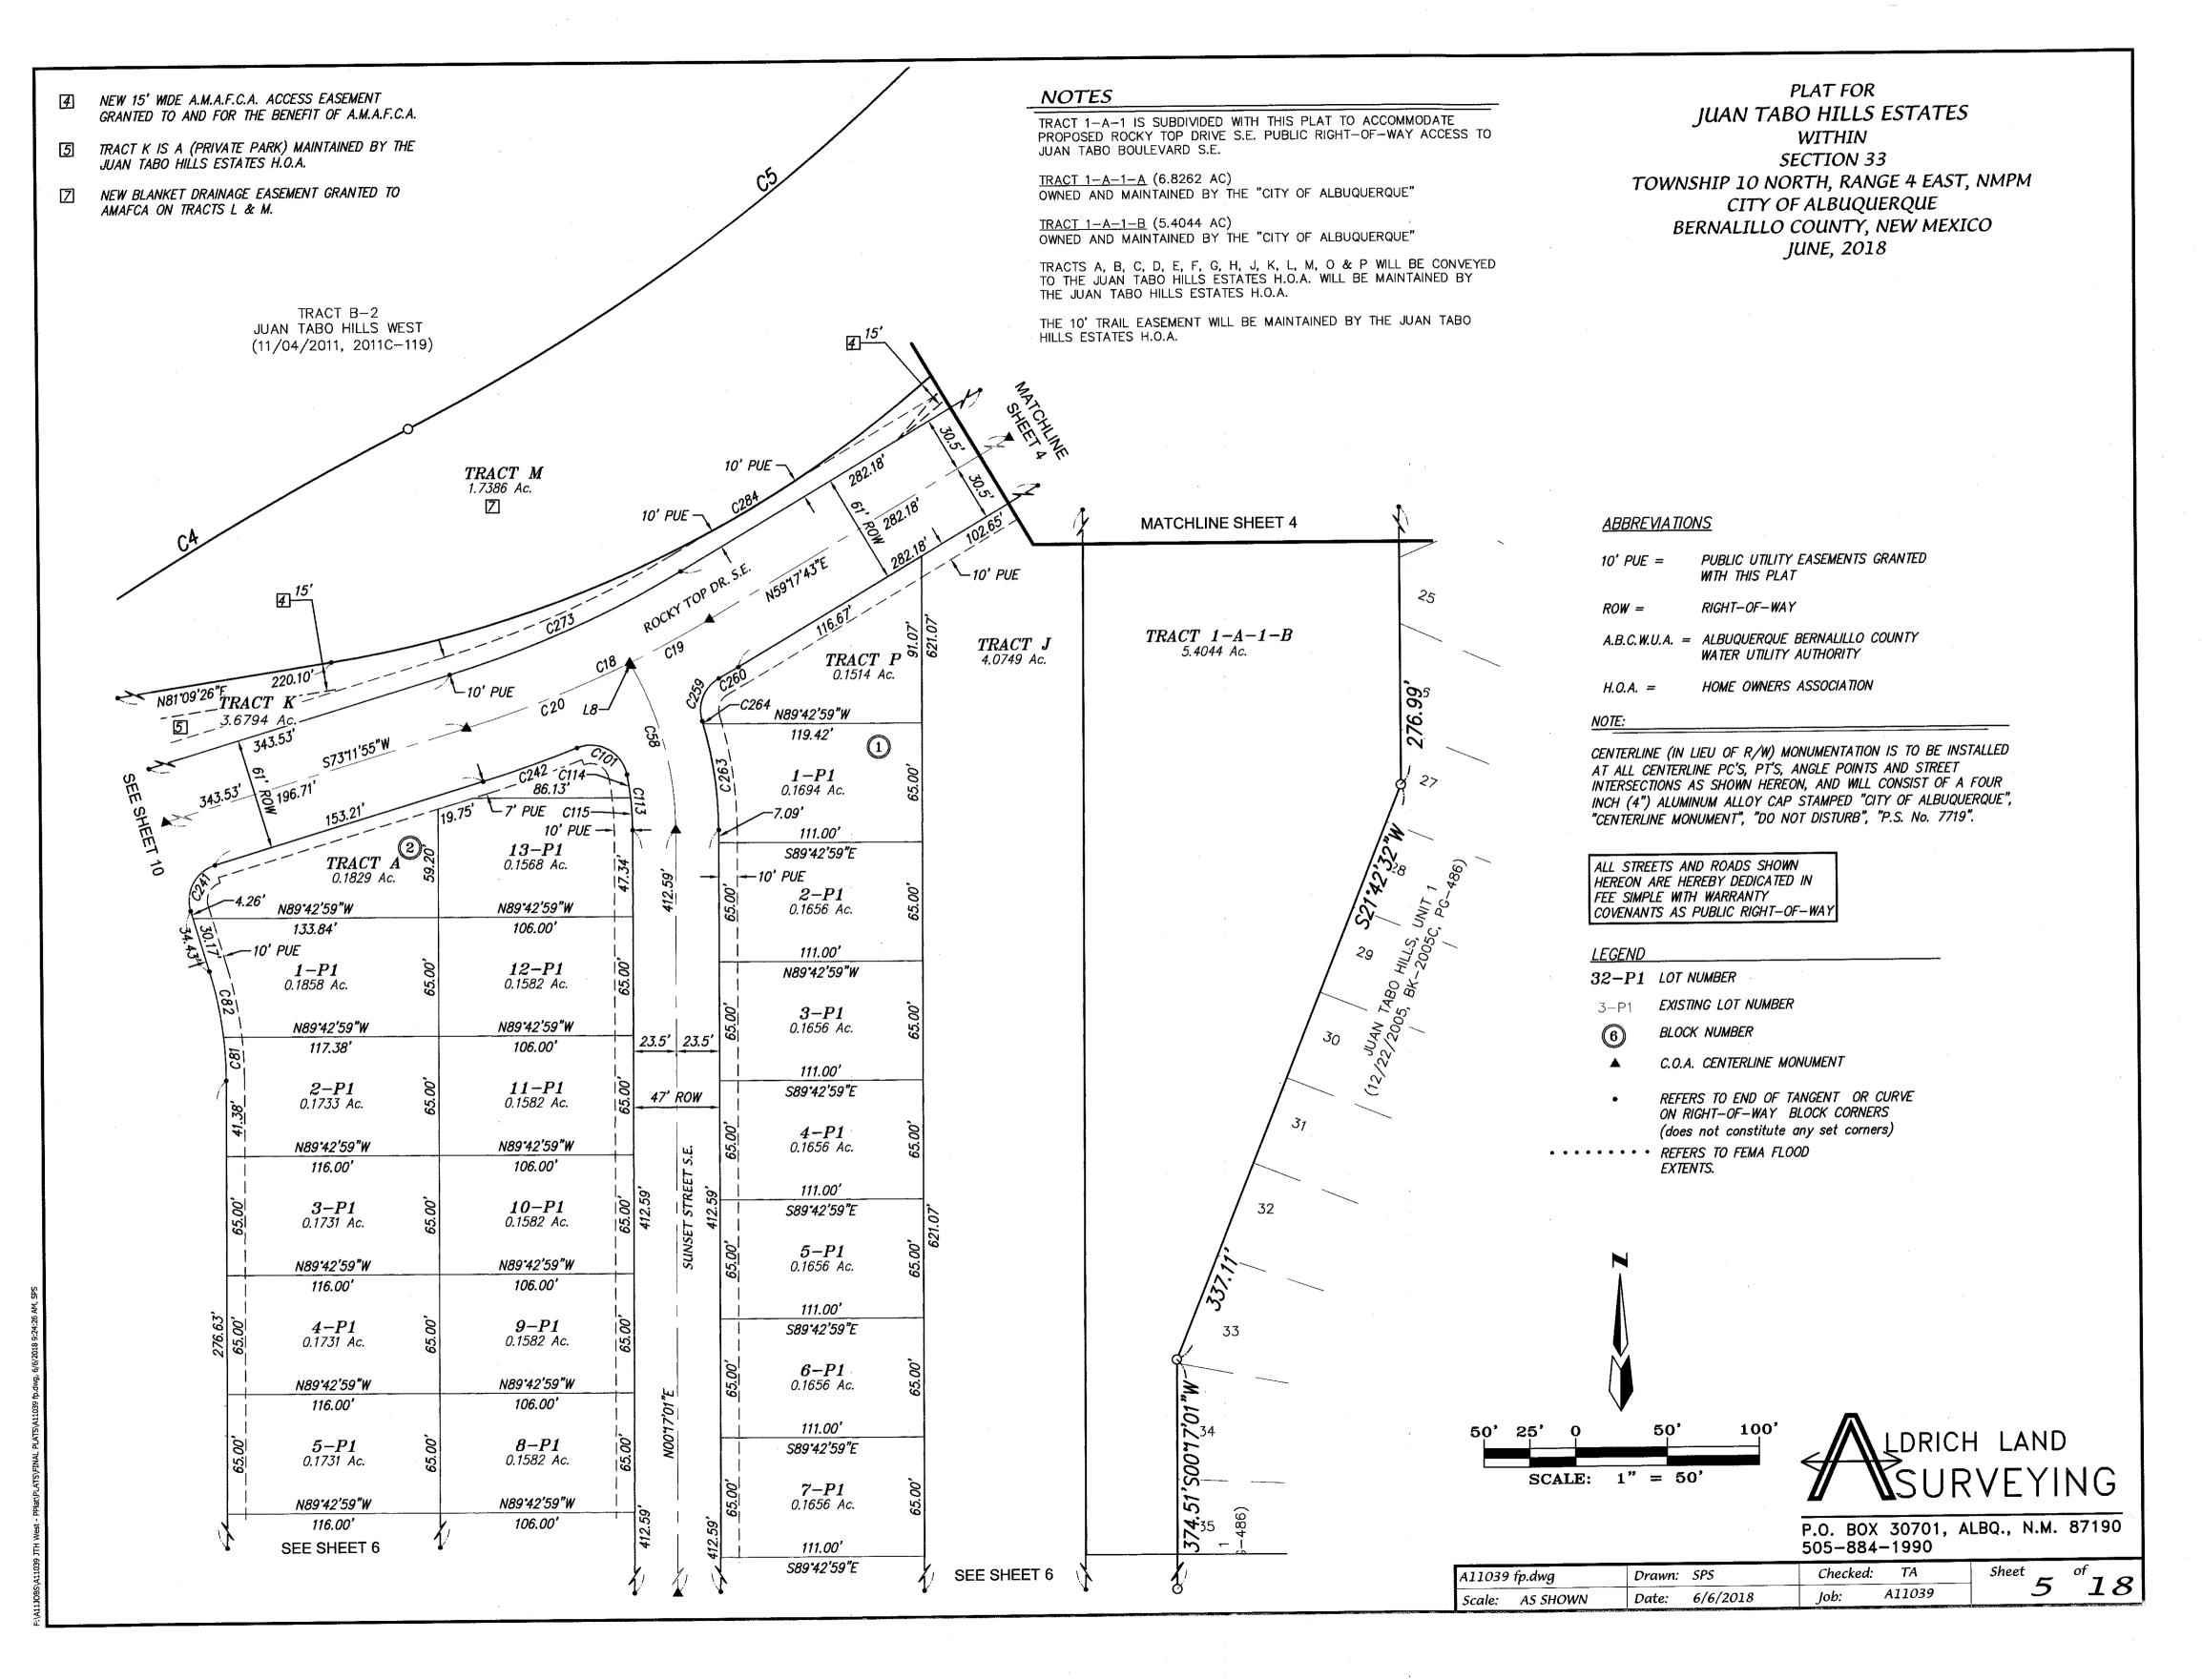

UBDIVISION SHOWN HEREON, UTILITY COMPANIES AND OTHER PARTIES EXPRESSING AN INTEREST AND MEETS THE MINIMUM REQUIREMENTS FOR MONUMENTATION AND SURVEYS OF THE ALBUQUERQUE SUBDIVISION ORDINANCE. AND FURTHER MEETS THE MINIMUM STANDARDS FOR LAND SURVEYING IN THE STATE OF NEW MEXICO, AND IS TRUE AND CORRECT TO THE BEST OF MY KNOWLEDGE AND BELIEF."



CITY OF ALBUQUERQUE OWNER "TRACT 1-A-1, JUAN TABO HILLS, UNIT 2"

SARITA NAIR. CHIEF ADMINISTRATIVE OFFICER

DAY OF

STATE OF NEW MEXICO) SS COUNTY BERNALILLO)



2018, THIS INSTRUMENT WAS ACKNOWLEDGED BEFORE ME BY SARITA NAIR, CHIEF ADMINISTRATIVE OFFICE

TIMOTHY ALDRICH, P.S. NO. 7719 P.O. BOX 30701, ALBQ., N.M. 87190 fessional 505-884-1990 cover\_A11039\_PLAT.dwa TA Drawn: SPS Checked: Sheet of 18 A11039 Scale: AS SHOWN Date: 5/9/2018 lob:























4 TRACT K 3.6794 Ac. NO2'11'34"E N76.29'26"W TRACT B-2 JUAN TABO HILLS WEST (11/04/2011, 2011C-119)TRACT L 6.1187 Ac. Z 15' TRACT 0 4.3864 Ac. EXISTING 50' PRIVATE ACCESS EASEMENT GRANTED TO TRACTS B-1, B-2 AND C AND TO BE JOINTLY MAINTAINED BY THE OWNERS OF TRACTS A AND B. (06/14/2007, 2007C-161) 40.79 76.27' *38.57*° N89°03'06"W N89°42'59"W *317.40*′ N89°42'59"W *322.25* ° 34.14 1168.69 1202.83' 168.66' 6 VARIES S8910'45"E KIRTLAND AIR FORCE BASE

PUBLIC UTILITY EASEMENTS (PUE) shown on this plat are granted for the common and joint use of:

Public Service Company of New Mexico ("PNM"), a New Mexico corporation

(PNM Electric) for installation, maintenance, and service of overhead

underground electrical lines, transformers, and other equipment and related

facilities rea