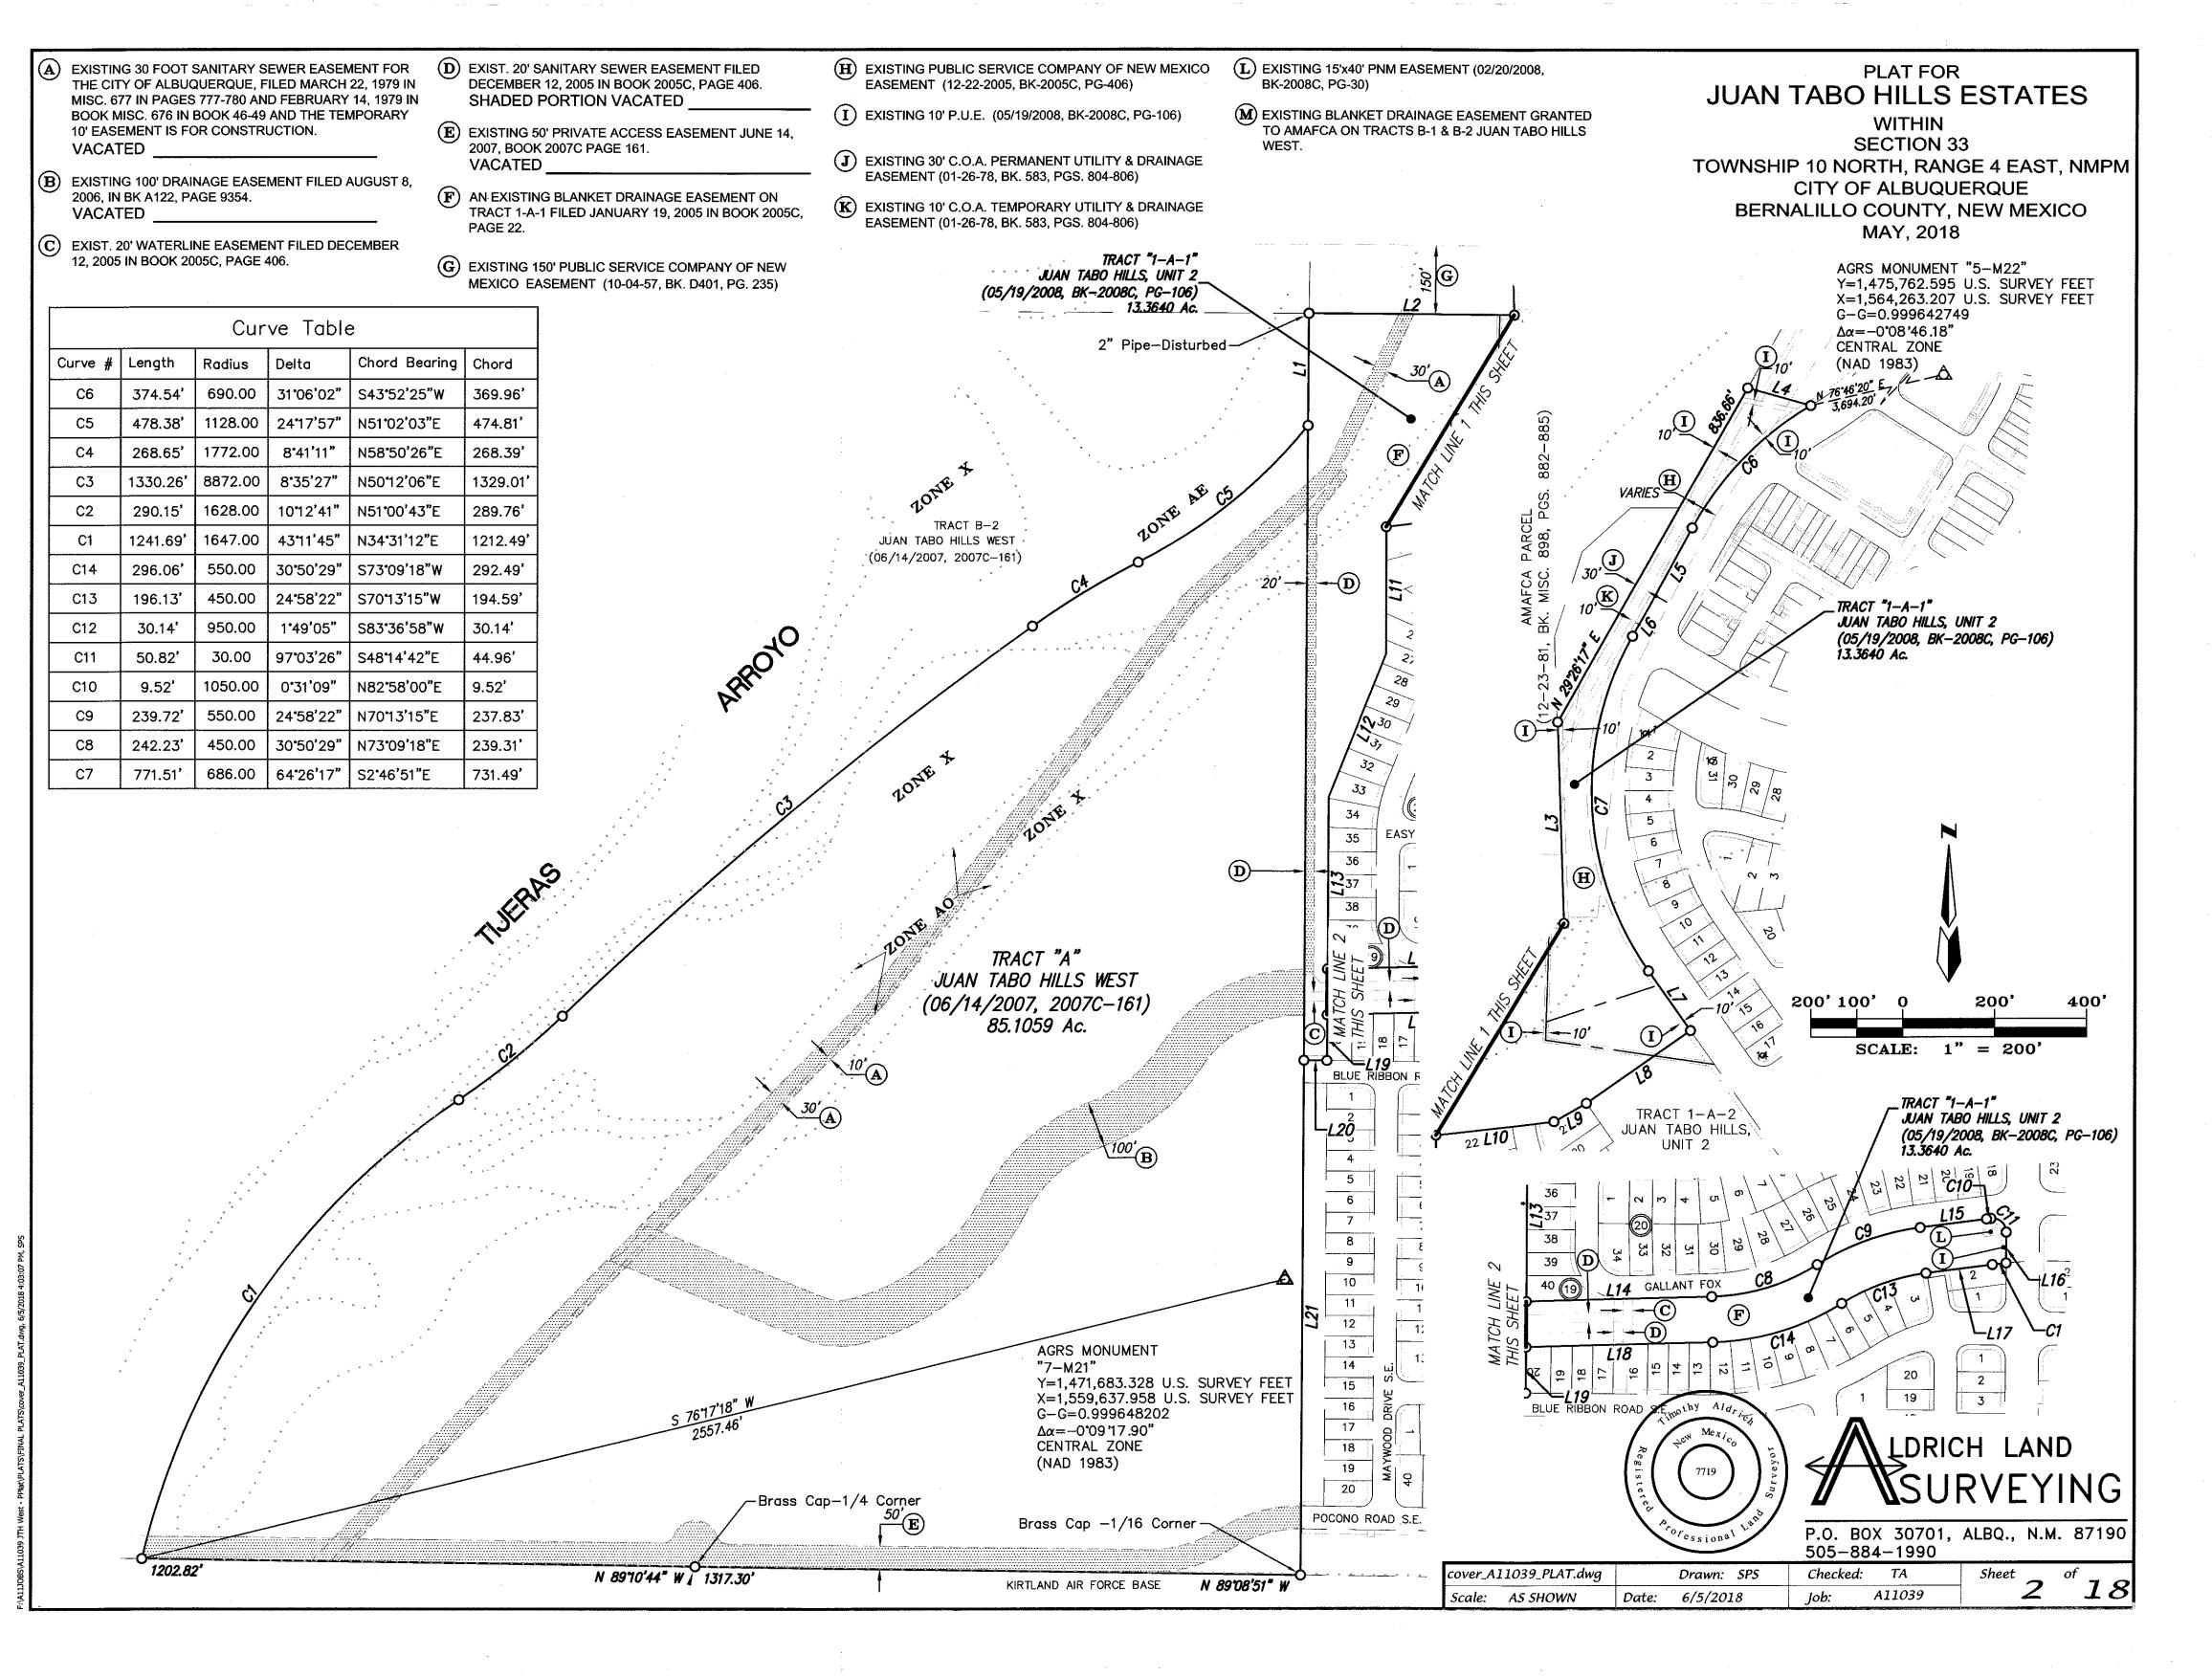

THE SUBDIVISION SHOWN HEREON, UTILITY COMPANIES AND OTHER PARTIES EXPRESSING AN INTEREST AND MEETS THE MINIMUM REQUIREMENTS FOR MONUMENTATION AND SURVEYS OF THE ALBUQUERQUE SUBDIVISION ORDINANCE. AND FURTHER MEETS THE MINIMUM STANDARDS FOR LAND SURVEYING IN THE STATE OF NEW MEXICO, AND IS TRUE AND CORRECT TO THE BEST OF MY KNOWLEDGE AND BELIEF."



CITY OF ALBUQUERQUE OWNER "TRACT 1-A-1, JUAN TABO HILLS, UNIT 2"

SARITA NAIR. CHIEF ADMINISTRATIVE OFFICER

DAY OF

STATE OF NEW MEXICO) SS COUNTY BERNALILLO)



2018, THIS INSTRUMENT WAS ACKNOWLEDGED BEFORE ME BY SARITA NAIR, CHIEF ADMINISTRATIVE OFFICE

TIMOTHY ALDRICH, P.S. NO. 7719 P.O. BOX 30701, ALBQ., N.M. 87190 fessional 505-884-1990 cover\_A11039\_PLAT.dwa TA Drawn: SPS Checked: Sheet of 18 A11039 Scale: AS SHOWN Date: 5/9/2018 lob:























4 TRACT K 3.6794 Ac. NO2'11'34"E N76.29'26"W TRACT B-2 JUAN TABO HILLS WEST (11/04/2011, 2011C-119)TRACT L 6.1187 Ac. Z 15' TRACT 0 4.3864 Ac. EXISTING 50' PRIVATE ACCESS EASEMENT GRANTED TO TRACTS B-1, B-2 AND C AND TO BE JOINTLY MAINTAINED BY THE OWNERS OF TRACTS A AND B. (06/14/2007, 2007C-161) 40.79 76.27' *38.57*° N89°03'06"W N89°42'59"W *317.40*′ N89°42'59"W *322.25* ° 34.14 1168.69 1202.83' 168.66' 6 VARIES S8910'45"E KIRTLAND AIR FORCE BASE

PUBLIC UTILITY EASEMENTS (PUE) shown on this plat are granted for the common and joint use of:

Public Service Company of New Mexico ("PNM"), a New Mexico corporation

(PNM Electric) for installation, maintenance, and service of overhead

underground electrical lines, transformers, and other equipment and related

faciliti