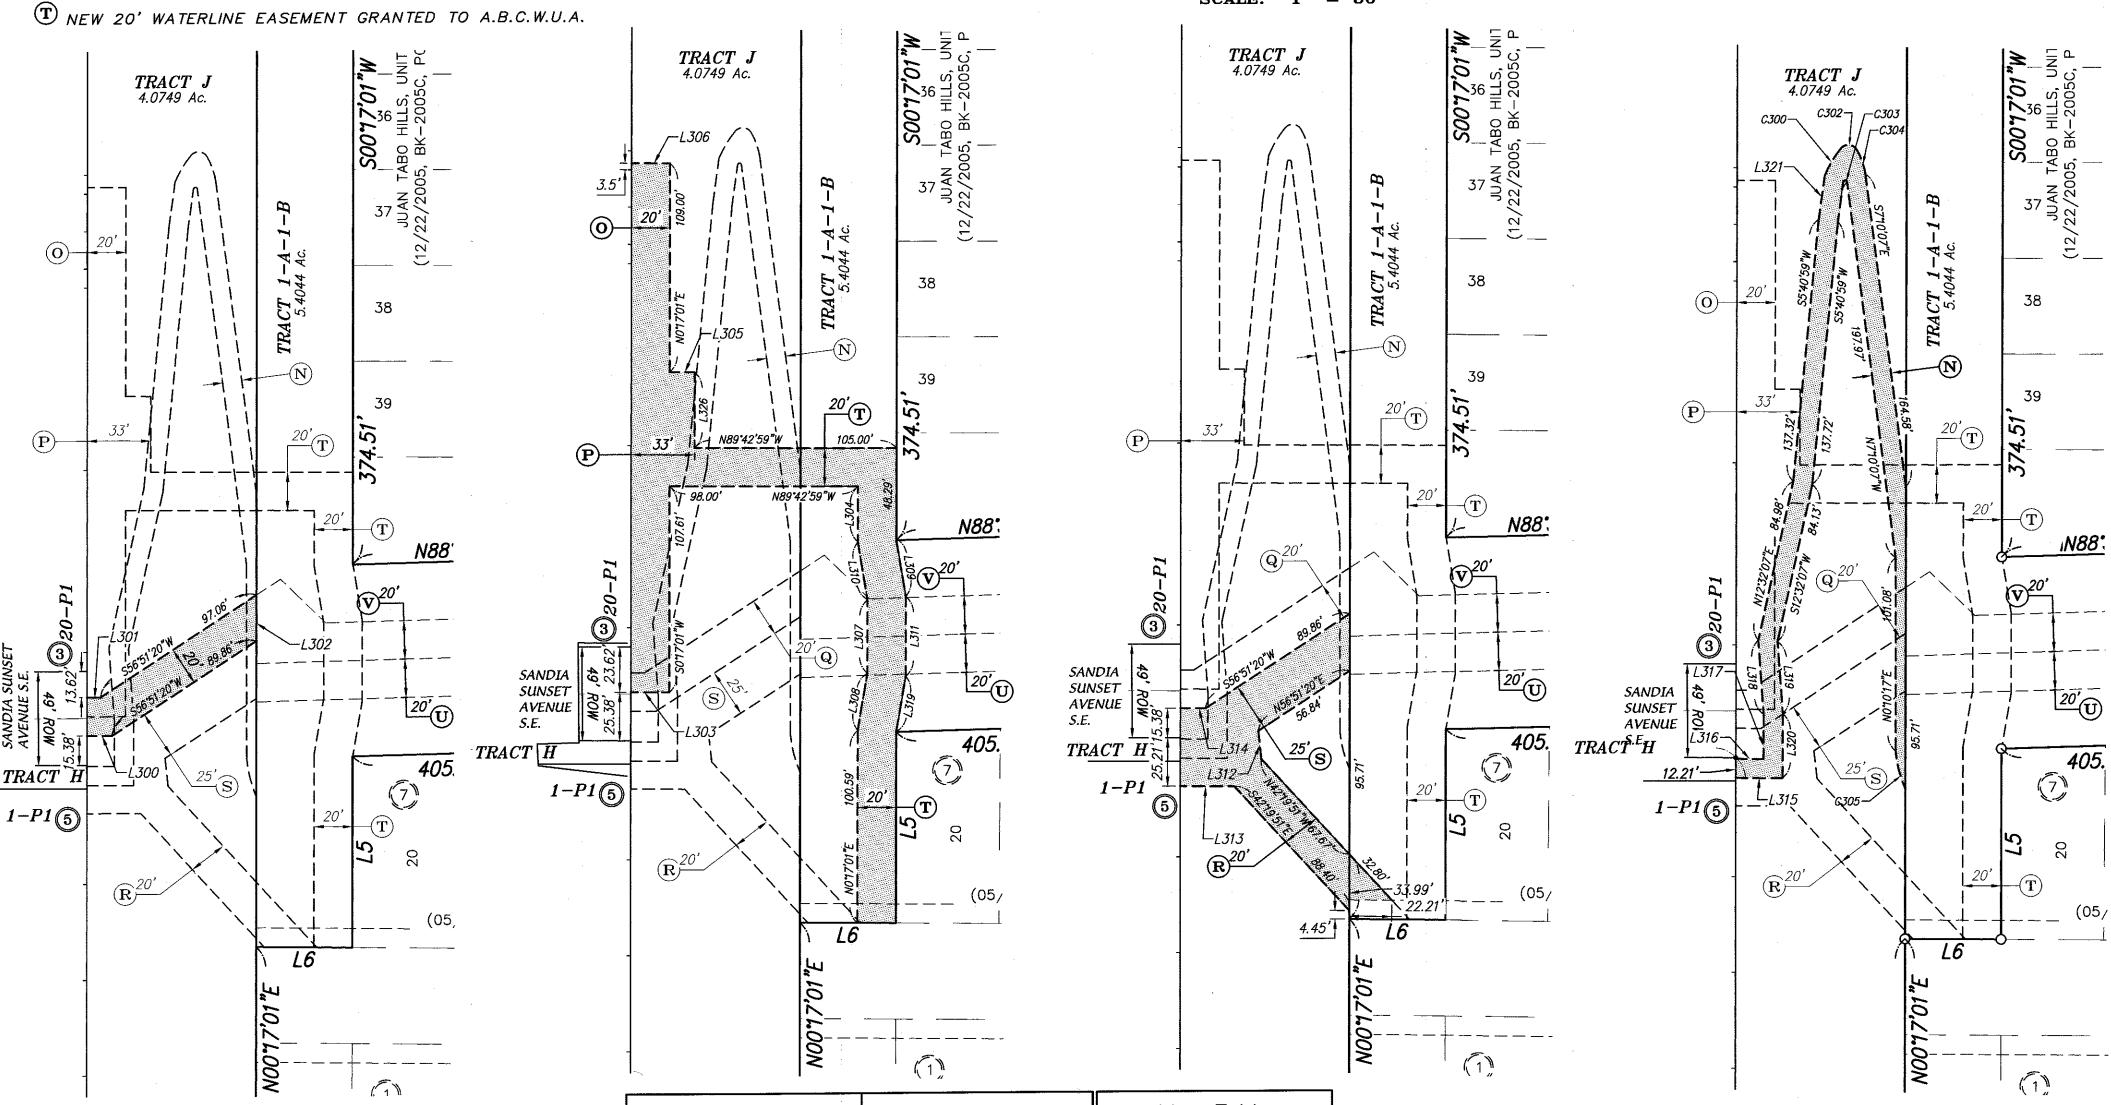

Y H.O.A.
- (O) NEW 20' WATERLINE EASEMENT GRANTED TO A.B.C.W.U.A.
- (P) NEW 33' WATERLINE EASEMENT GRANTED TO A.B.C.W.U.A.
- Q NEW 20' SAS EASEMENT GRANTED TO A.B.C.W.U.A.
- R NEW 20' PUBLIC STORM DRAIN EASEMENT
- S NEW 25' PUBLIC STORM DRAIN EASEMENT

|         | 4      | Ci     | urve Table |             |          |
|---------|--------|--------|------------|-------------|----------|
| Curve # | Length | Radius | Delta      | Chord B.    | Chord L. |
| C300    | 16.66  | 56.50' | 16*53'45"  | S30'42'41"W | 16.60'   |
| C302    | 9.70'  | 5.00'  | 111'06'52" | N8517'00"W  | 8.25'    |
| C303    | 2.88'  | 1.00'  | 164°54'51" | N89'37'32"W | 1.98'    |
| C304    | 13.76  | 37.30' | 21°07'51"  | N19*09'39"W | 13.68    |
| C305    | 20.24  | 64.56  | 17'57'40"  | S14*08'57"E | 20.15    |





# EXISTING EASEMENTS

- (DECEMBER 12, 2005 IN BOOK 2005C, PAGE 406.)
- (DECEMBER 12, 2005 IN BOOK 2005C, PAGE 406.)

| Line Table |                    |        | Line Table |             |        | Line Table |             |        |
|------------|--------------------|--------|------------|-------------|--------|------------|-------------|--------|
| Line #     | Direction          | Length | Line #     | Direction   | Length | Line #     | Direction   | Length |
| L300       | N89°42'59"W        | 13.00' | L307       | N0"17'01"E  | 38.36  | L314       | N89*42'59"W | 13.00' |
| L301       | N89*42'59"W        | 7.00'  | L308       | S9°47'17"W  | 30.28  | L315       | N89*35'26"W | 24.25  |
| L302       | S0°17'01"W         | 23.96  | L309       | S9*07'44"E  | 30.57  | L316       | S8