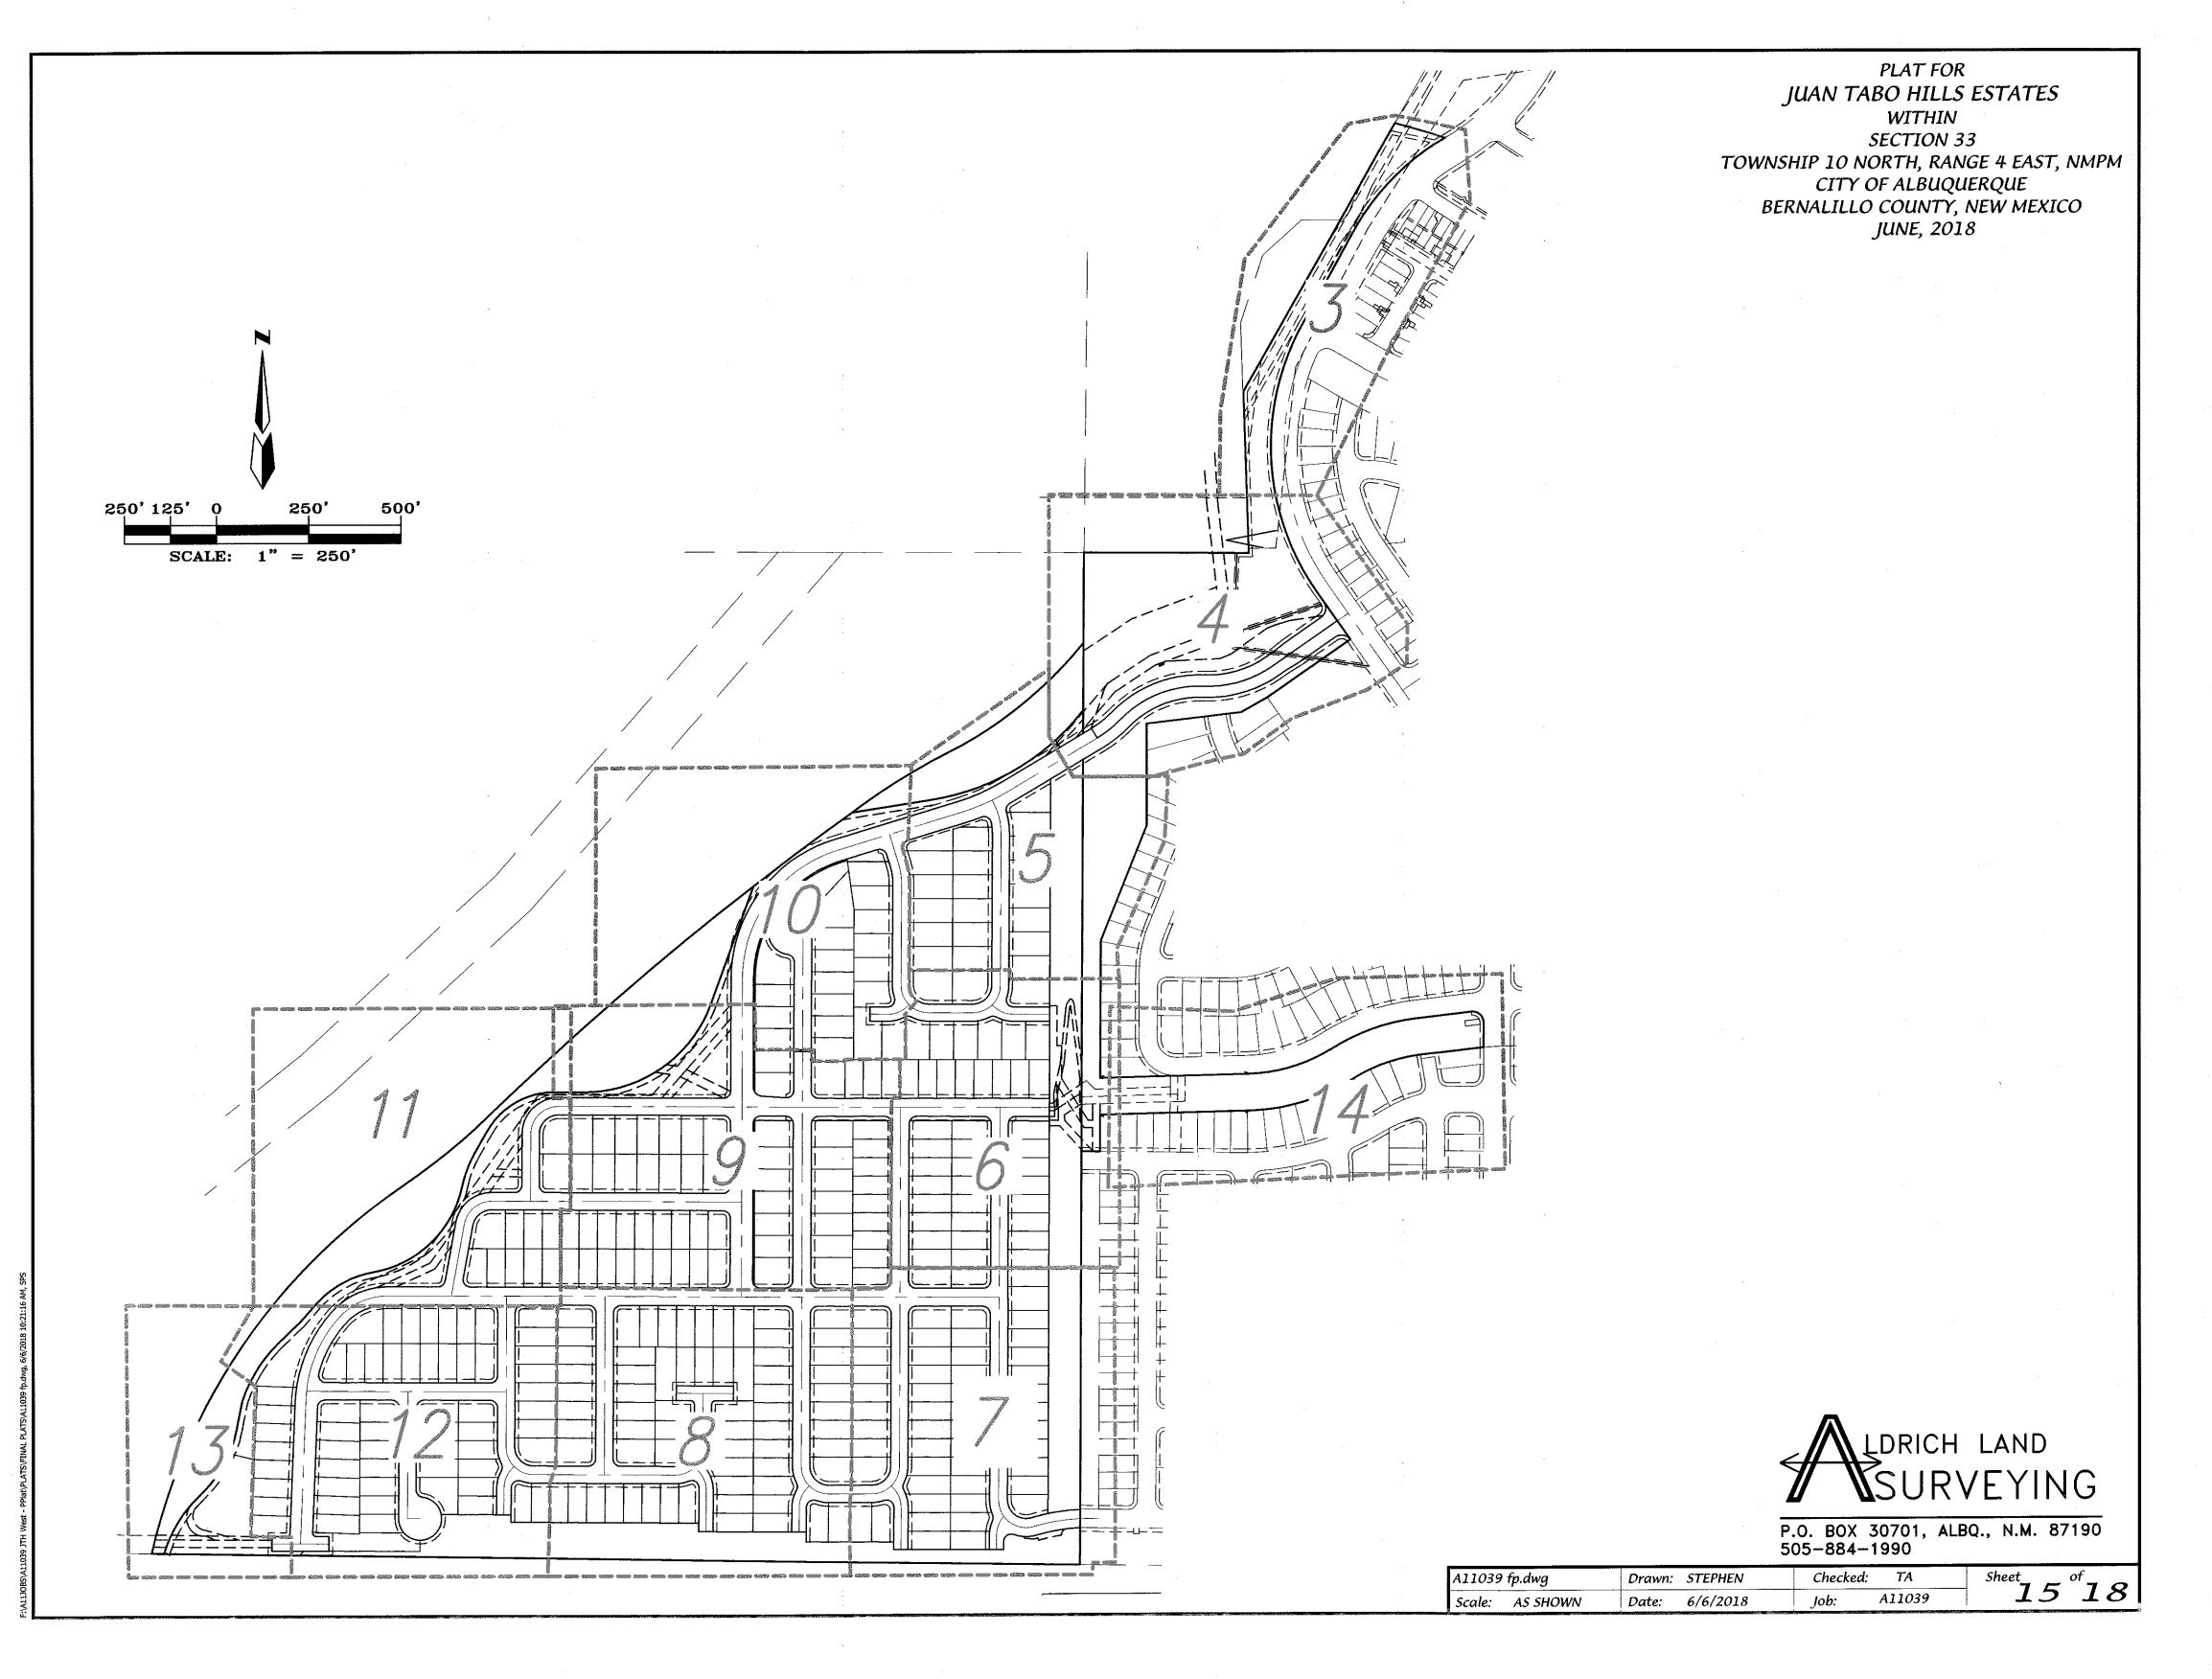

EASEMENT (DECEMBER 12, 2005 IN BOOK 2005C, PAGE 406.) 29 33 EXIST. 10' PUE-34 JUAN TABO HILLS, UNIT 1 (12/22/2005, BK-2005C, PG-486) (DECEMBER 12, 2005 IN BOOK 2005C, PAGE 406.) EXIST. 20' SANITARY SEWER
EASEMENT FILED DECEMBER 12,
2005 IN BOOK 2005C, PAGE 406. (19) GALLANT FOX (EXIST 50' ROW) 402.72 IN88°34'33"E AN EXISTING BLANKET DRAINAGE EASEMENT TO BE BETTER DEFINED OR VACATED UPON FUTURE DEVELOPMENT (01/19/05, Bk. 2005C, Pg. 22) TRACT 1-A-1-B 5.4044 Ac. S88'34'33"W 405.70 -EXIST. 20' WATERLINE EASEMENT (DECEMBER 12, 2005 IN BOOK 2005C, PAGE 406.) 20 JUAN TABO HILLS, UNIT 2 19 BLUE RIBBON ROAD S.E. (EXIST 50' ROW) I ROAD S.E. 23 SCALE: 1" = 50P.O. BOX 30701, ALBQ., N.M. 87190 505-884-1990 Checked: Sheet 14 of 18 TA A11039 fp.dwg Drawn: SPS Job: A11039 Date: 6/6/2018 Scale: AS SHOWN



|           |               | Cur            | ve Tabl           | e                          |                |
|-----------|---------------|----------------|-------------------|----------------------------|----------------|
| Curve #   | ARC<br>Length | Radius         | Delta             | Chord Bearing              | Chord<br>Lengt |
| C1        | 1241.69'      | 1647.00'       | 4371'45"          | S34'31'12"W                | 1212.49        |
| C2        | 290.15        | 1628.00'       | 1072'41"          | S51°00'43"W                | 289.76         |
| <i>C3</i> | 1330.26       | 8872.00        | 835'27"           | S5012'06"W                 | 1329.0         |
| C4        | 268.65        | 1772.00'       | 8*41'11"          | S58*50'26"W                | 268.39         |
| C5