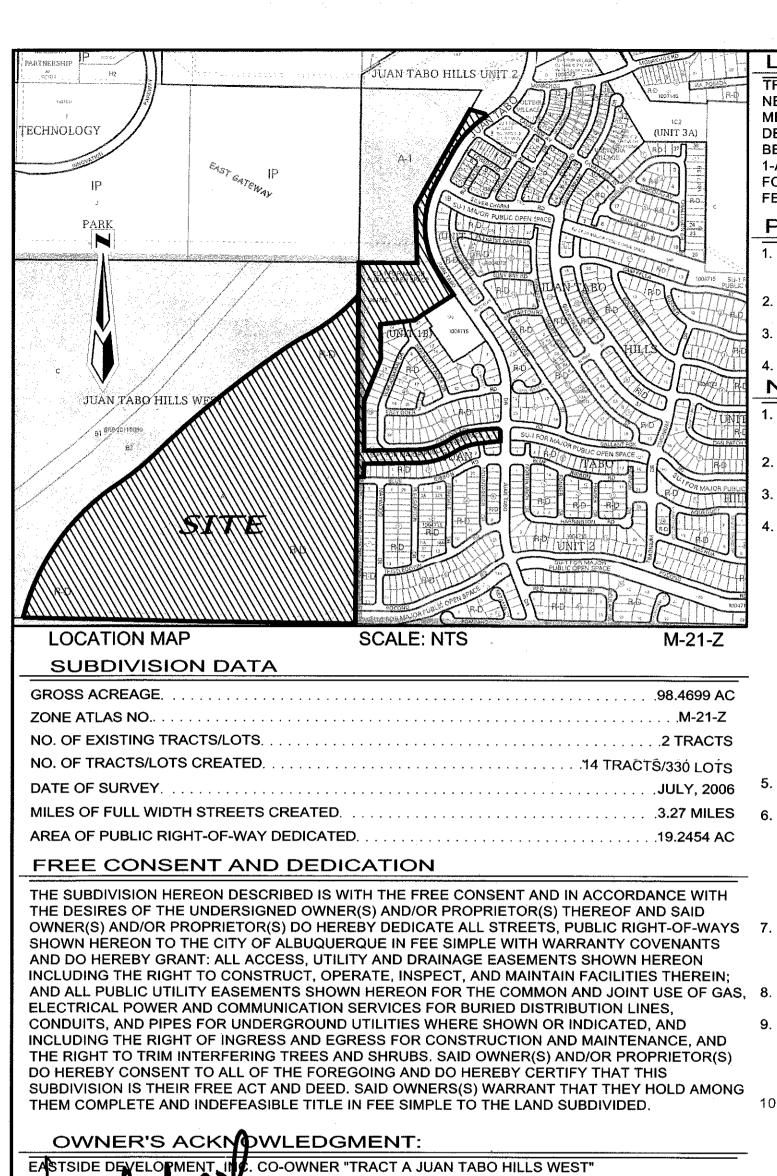

|



REX P. WILSON, CO-PRESIDENT



5-14-18

DATE

DATE

STATE OF NEW MEXICO) ss COUNTY BERNALILLO)

ON THIS \_\_\_\_\_ DAY OF \_\_\_\_\_\_, 2018, THIS INSTRUMENT WAS ACKNOWLEDGED BEFORE ME BY REX P. WILSON, CO-PRESIDENT OF EASTSIDE DEVELOPMENT, INC.

LOW Gray 8-19-19 NOTARY PUBLIC, MY COMMISSION EXPIRES

(Na)

CO-OWNER "TRACT A JUAN TABO HILLS WEST"

STATE OF NEW MEXICO) SS COUNTY BERNALILLO)

My Commission Expires: F-19-19 DAY OF MON , 2018, THIS INSTRUMENT WAS ACKNOWLEDGED BEFORE ME BY SCOTT GRADY, CO-PRESIDENTOF EASTSIDE DEVELOPMENT, INC.

OFFICIAL SEAL

NOTARY PUBLIC

Kav Brashear

8-19-19 hou bea NOTARY PUBLIC, WY COMMISSION EXPIRES

#### LEGAL DESCRIPTION

TRACT OF LAND SITUATE WITHIN SECTIONS 33 AND 34, TOWNSHIP 10 NORTH, RANGE 4 EAST, NEW MEXICO PRINCIPAL MERIDIAN, CITY OF ALBUQUERQU