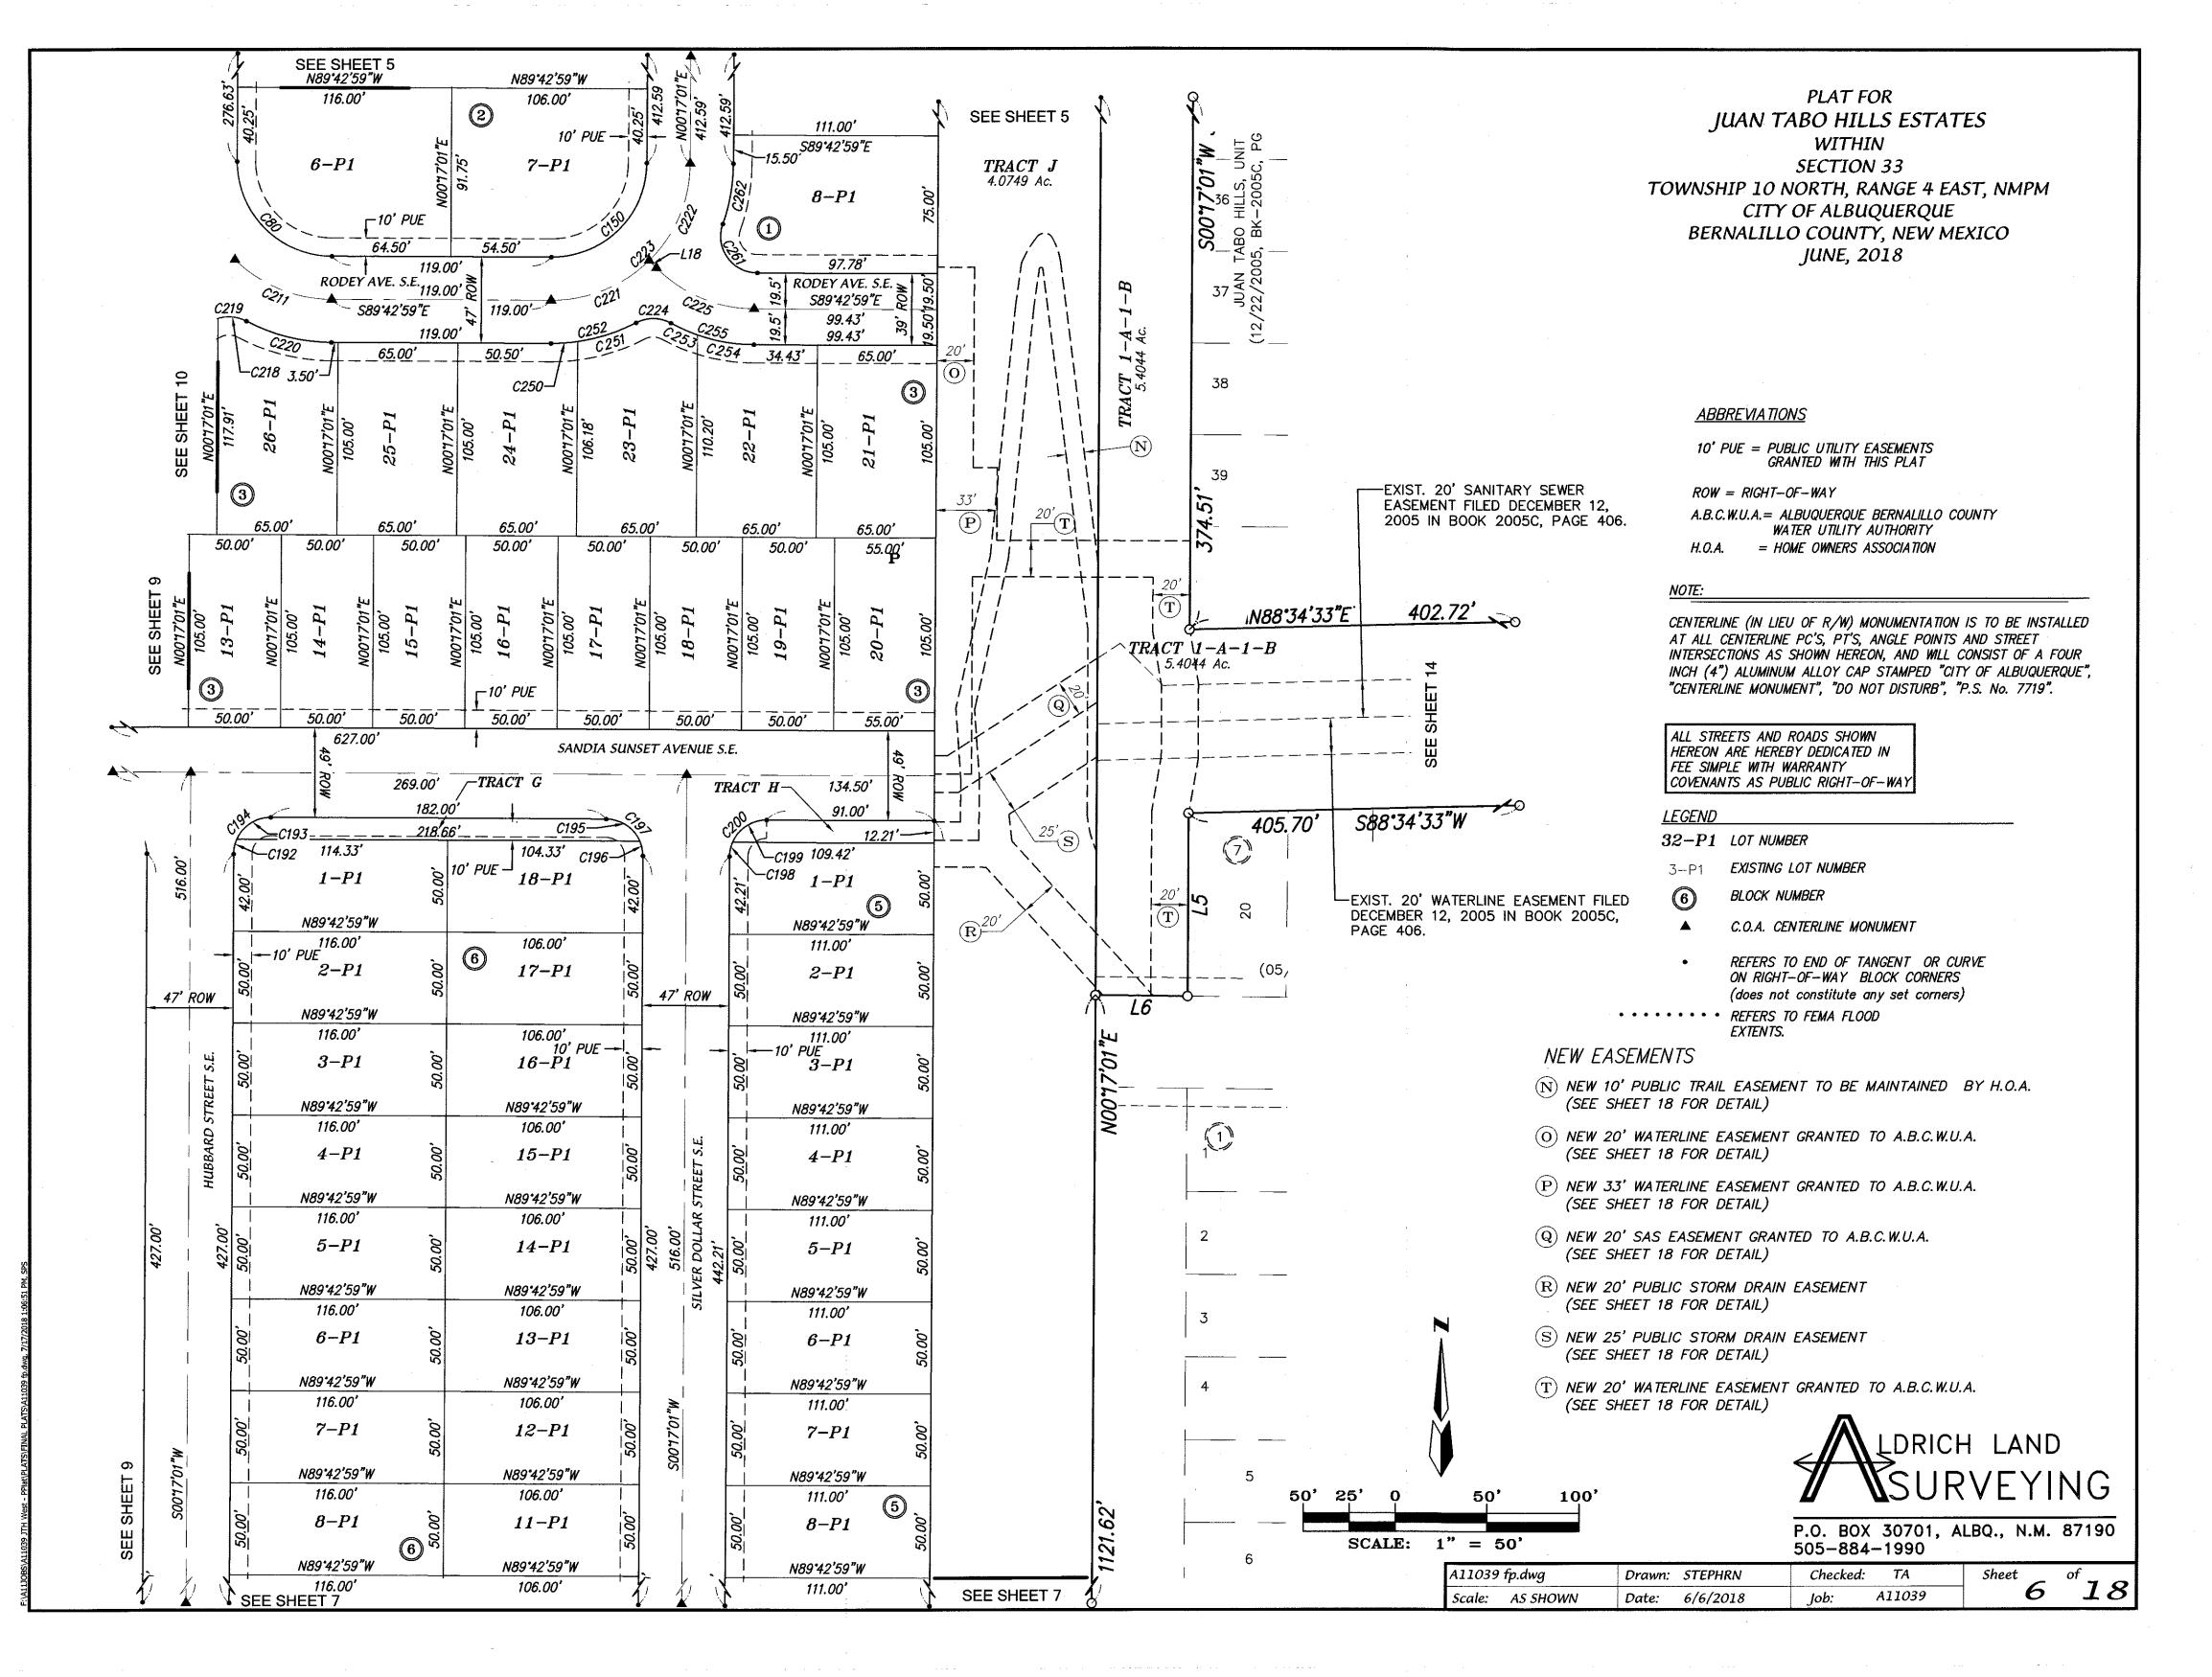

DIVISION SHOWN HEREON, UTILITY COMPANIES AND OTHER PARTIES EXPRESSING AN INTEREST AND MEETS THE MINIMUM REQUIREMENTS FOR MONUMENTATION AND SURVEYS OF THE ALBUQUERQUE SUBDIVISION ORDINANCE. AND FURTHER MEETS THE MINIMUM STANDARDS FOR LAND SURVEYING IN THE STATE OF NEW MEXICO, AND IS TRUE AND CORRECT TO THE BEST OF MY KNOWLEDGE AND BELIEF."



CITY OF ALBUQUERQUE OWNER "TRACT 1-A-1, JUAN TABO HILLS, UNIT 2"

SARITA NAIR. CHIEF ADMINISTRATIVE OFFICER

DAY OF

STATE OF NEW MEXICO) SS COUNTY BERNALILLO)



2018, THIS INSTRUMENT WAS ACKNOWLEDGED BEFORE ME BY SARITA NAIR, CHIEF ADMINISTRATIVE OFFICE

TIMOTHY ALDRICH, P.S. NO. 7719 P.O. BOX 30701, ALBQ., N.M. 87190 fessional 505-884-1990 cover\_A11039\_PLAT.dwa TA Drawn: SPS Checked: Sheet of 18 A11039 Scale: AS SHOWN Date: 5/9/2018 lob:























4 TRACT K 3.6794 Ac. NO2'11'34"E N76.29'26"W TRACT B-2 JUAN TABO HILLS WEST (11/04/2011, 2011C-119)TRACT L 6.1187 Ac. Z 15' TRACT 0 4.3864 Ac. EXISTING 50' PRIVATE ACCESS EASEMENT GRANTED TO TRACTS B-1, B-2 AND C AND TO BE JOINTLY MAINTAINED BY THE OWNERS OF TRACTS A AND B. (06/14/2007, 2007C-161) 40.79 76.27' *38.57*° N89°03'06"W N89°42'59"W *317.40*′ N89°42'59"W *322.25* ° 34.14 1168.69 1202.83' 168.66' 6 VARIES S8910'45"E KIRTLAND AIR FORCE BASE

PUBLIC UTILITY EASEMENTS (PUE) shown on this plat are granted for the common and joint use of:

Public Service Company of New Mexico ("PNM"), a New Mexico corporation

(PNM Electric) for installation, maintenance, and service of overhead

underground electrical lines, transformers, and other equipment and related

facilities reaso