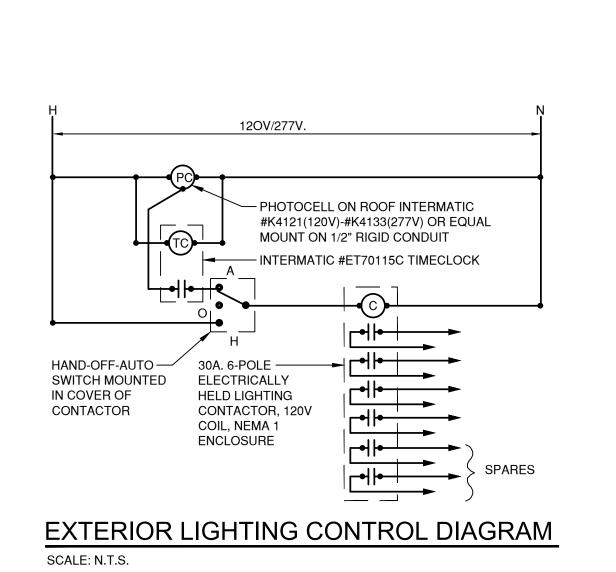

## GENERAL SHEET NOTES

A. SITE LIGHTING POLE AND LUMINAIRE SHALL COMPLY WITH NEW MEXICO DARK SKIES ENFORCEMENT ACT AND THE CITY OF ALBUQUERQUE LIGHTING ORDINANCE.

\*www.designlights.org

- B. PARKING LOTS SHALL BE ILLUMINATED TO 1 FOOTCANDLE AVERAGE MAINTAINED AND SHALL NOT EXCEED 4 FOOTCANDLES AVERAGE MAINTAINED.
- C. SITE LIGHTING SHALL BE PEDESTRIAN STYLE AND SHALL NOT EXCEED 15' IN HEIGHT FROM THE GROUND LEVEL THE TOP OF THE LUMINAIRE.