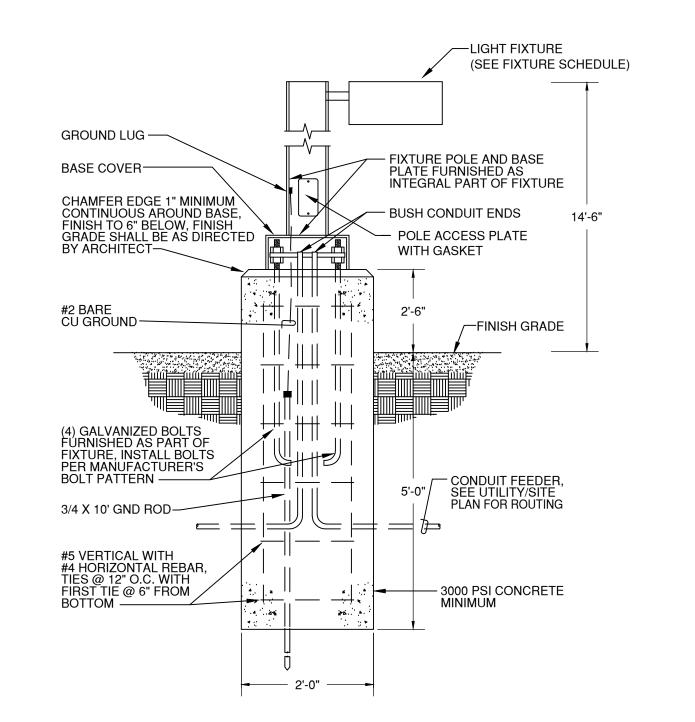

FATON

A2) ELECTRICAL SITE PLAN

POLE BASE DETAIL FOR PARKING LUMINAIRES

| FIXTURE SCHEDULE |              |                        |                                                                                          |      |                |        |                                        |         |
|------------------|--------------|------------------------|------------------------------------------------------------------------------------------|------|----------------|--------|----------------------------------------|---------|
| TYPE             | MANUFACTURER | CATALOG NUMBER         | DESCRIPTION/<br>LOCATION                                                                 | TYPE | LAMPS<br>WATTS | LUMENS | MOUNTING<br>INSTRUCTIONS               | REMARKS |
| S1               | LUMARK       | PRV-A60-D-UNV-T3-SA-BZ | LED SITE LUMINAIRE<br>TYPE III<br>DISTRIBUTION ON 12'<br>POLE WITH DARK<br>BRONZE FINISH | LED  | 163            | 18992  | 12' POLE - SEE<br>DETAIL THIS<br>SHEET |         |

## REFERENCE KEYNOTES

SITE LIGHTING POLE AND LUMINAIRE. REFER TO THE FIXTURE SCHEDULE AND MOUNTING DETAIL THIS SHEET.

ARCHITECTURE / DESIGN / INSPIRATION

DEKKER
PERICH
SABATINI

7601 JEFFERSON NE, SUITE 100 ALBUQUERQUE, NM 87109