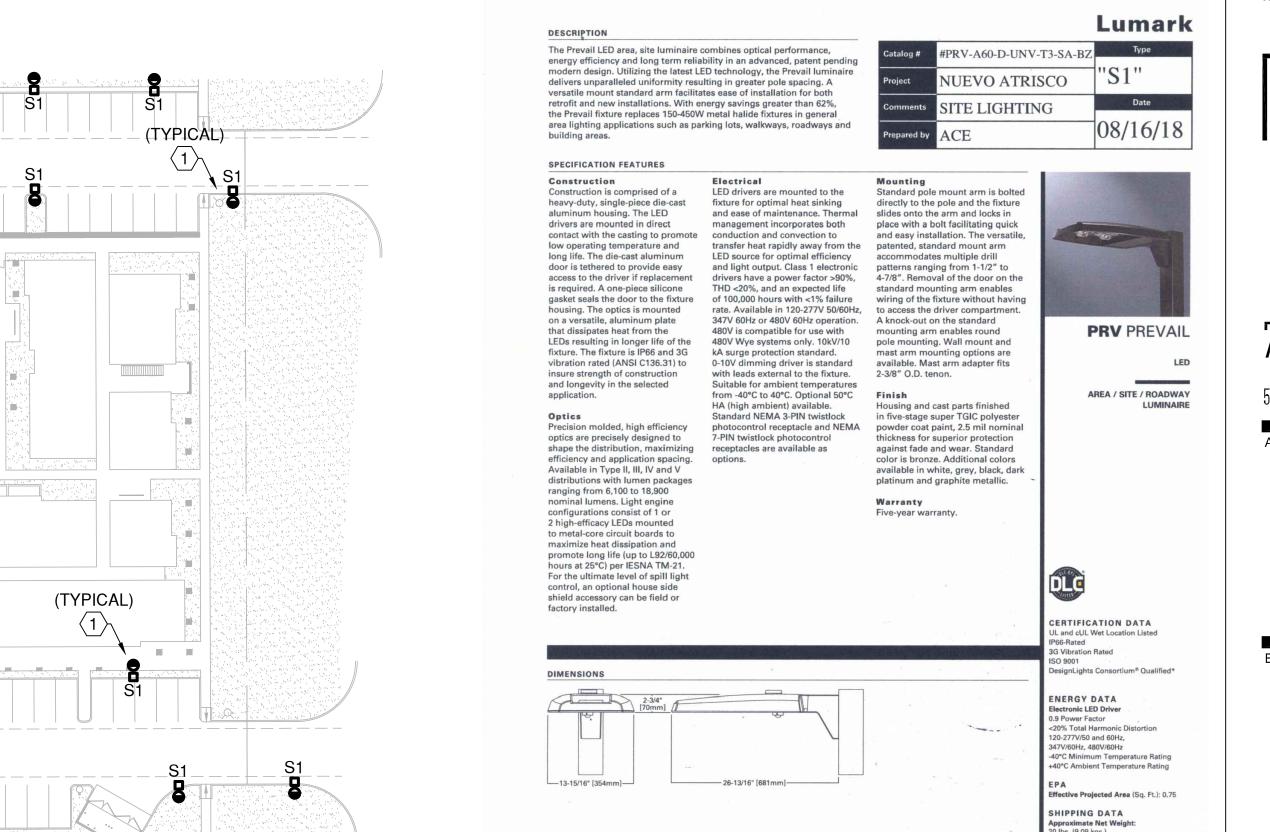

FATON

A2) ELECTRICAL SITE PLAN

POLE BASE DETAIL FOR PARKING LUMINAIRES

| FIXTURE SCHEDULE |              |                        |                                                                                          |      |                |        |                                        |         |
|------------------|--------------|------------------------|------------------------------------------------------------------------------------------|------|----------------|--------|----------------------------------------|---------|
| TYPE             | MANUFACTURER | CATALOG NUMBER         | DESCRIPTION/<br>LOCATION                                                                 | TYPE | LAMPS<br>WATTS | LUMENS | MOUNTING<br>INSTRUCTIONS               | REMARKS |
| S1               | LUMARK       | PRV-A60-D-UNV-T3-SA-BZ | LED SITE LUMINAIRE<br>TYPE III<br>DISTRIBUTION ON 12'<br>POLE WITH DARK<br>BRONZE FINISH | LED  | 163            | 18992  | 12' POLE - SEE<br>DETAIL THIS<br>SHEET |         |

## GENERAL SHEET NOTES

A. SITE LIGHTING POLE AND LUMINAIRE SHALL COMPLY WITH NEW MEXICO DARK SKIES ENFORCEMENT ACT AND THE CITY OF ALBUQUERQUE LIGHTING ORDINANCE.

\*www.designlights.org

- B. PARKING LOTS SHALL BE ILLUMINATED TO 1 FOOTCANDLE AVERAGE MAINTAINED AND SHALL NOT EXCEED 4 FOOTCANDLES AVERAGE MAINTAINED.
- C. SITE LIGHTING SHALL BE PEDESTRIAN STYLE AND SHALL NOT EXCEED 15' IN HEIGHT FROM THE GROUND LEVEL THE TOP OF THE LUMINAIRE.

## REFERENCE KEYNOTES

SITE LIGHTING POLE AND LUMINAIRE. REFER TO THE FIXTURE SCHEDULE AND MOUNTING DETAIL THIS SHEET.

ARCHITECTURE / DESIGN / INSPIRATION

DEKKER
PERICH
SABATINI

7601 JEFFERSON NE, SUITE 100 ALBUQUERQUE, NM 87109