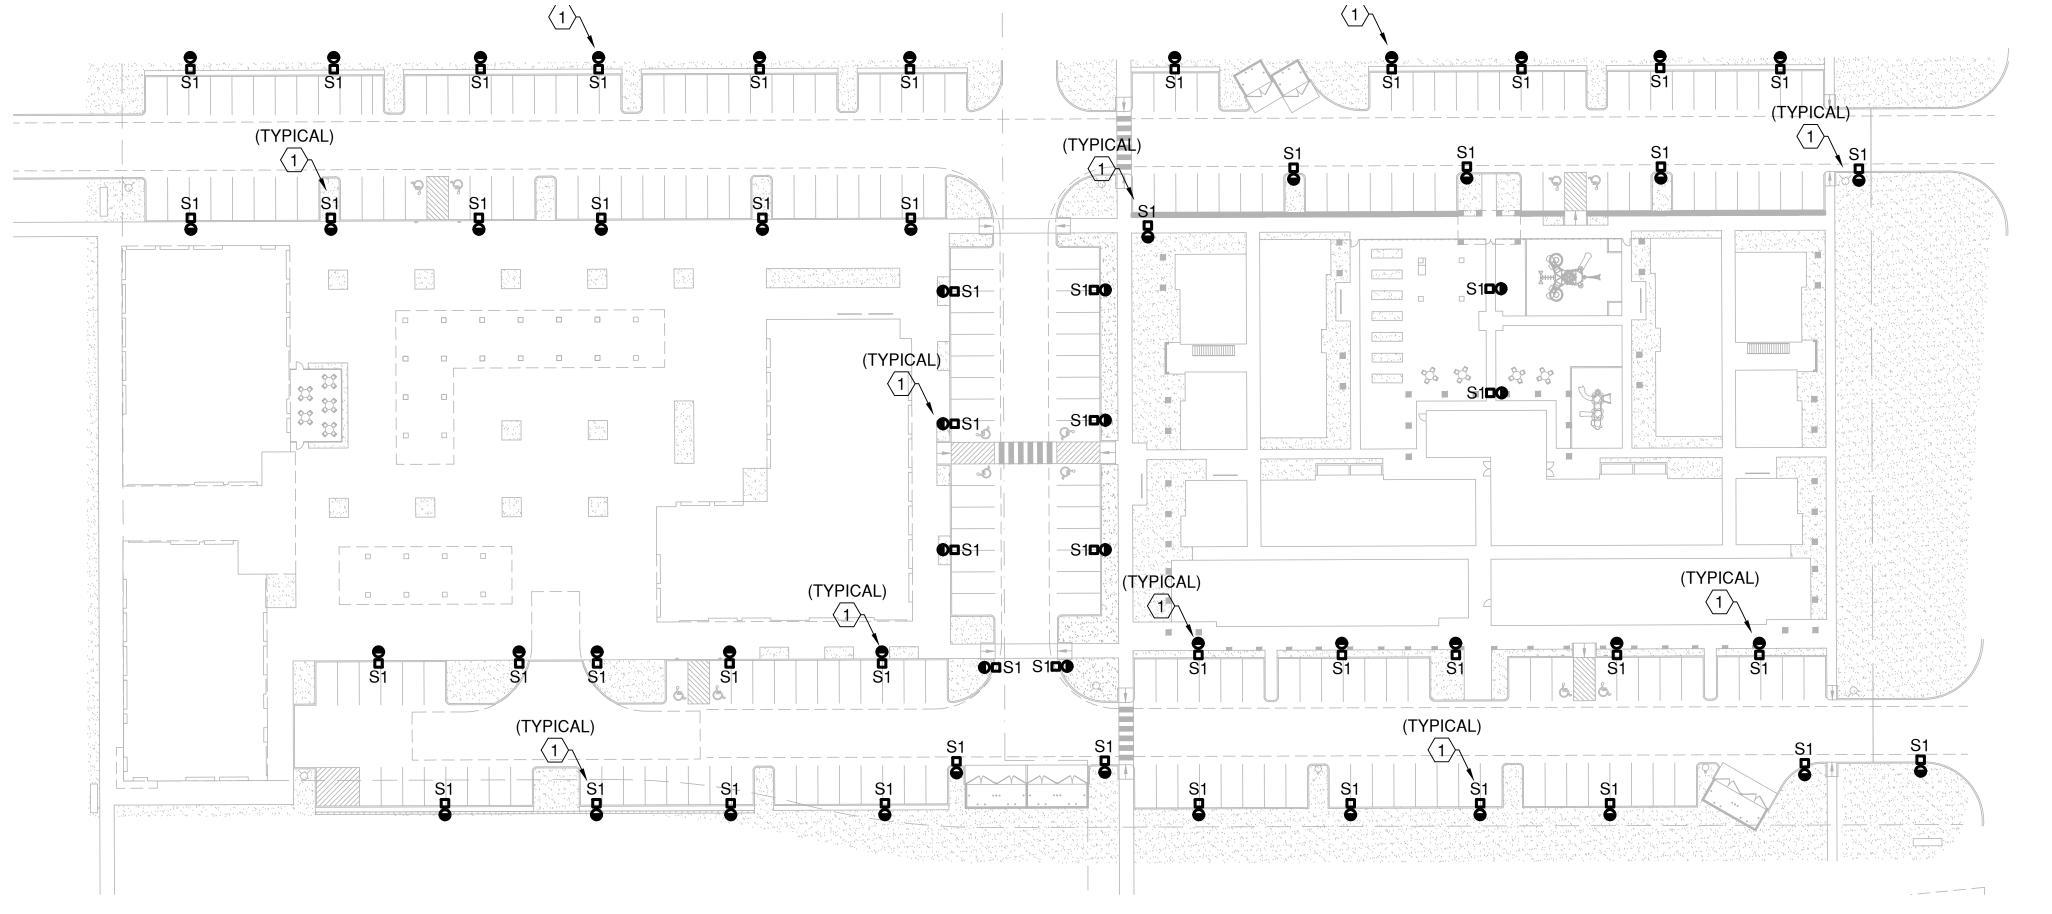

FATON

A2) ELECTRICAL SITE PLAN

POLE BASE DETAIL FOR PARKING LUMINAIRES

| FIXTURE SCHEDULE |              |                        |                                                                                          |      |                |        |                                        |         |
|------------------|--------------|------------------------|------------------------------------------------------------------------------------------|------|----------------|--------|----------------------------------------|---------|
| TYPE             | MANUFACTURER | CATALOG NUMBER         | DESCRIPTION/<br>LOCATION                                                                 | TYPE | LAMPS<br>WATTS | LUMENS | MOUNTING<br>INSTRUCTIONS               | REMARKS |
| S1               | LUMARK       | PRV-A60-D-UNV-T3-SA-BZ | LED SITE LUMINAIRE<br>TYPE III<br>DISTRIBUTION ON 12'<br>POLE WITH DARK<br>BRONZE FINISH | LED  | 163            | 18992  | 12' POLE - SEE<br>DETAIL THIS<br>SHEET |         |

## GENERAL SHEET NOTES

A. SITE LIGHTING POLE AND LUMINAIRE SHALL COMPLY WITH NEW MEXICO DARK SKIES ENFORCEMENT ACT AND THE CITY OF ALBUQUERQUE LIGHTING ORDINANCE.

\*www.designlights.org

- B. PARKING LOTS SHALL BE ILLUMINATED TO 1 FOOTCANDLE AVERAGE MAINTAINED AND SHALL NOT EXCEED 4 FOOTCANDLES AVERAGE MAINTAINED.
- C. SITE LIGHTING SHALL BE PEDESTRIAN STYLE AND SHALL NOT EXCEED 15' IN HEIGHT FROM THE GROUND LEVEL THE TOP OF THE LUMINAIRE.

## REFERENCE KEYNOTES

SITE LIGHTING POLE AND LUMINAIRE. REFER TO THE FIXTURE SCHEDULE AND MOUNTING DETAIL THIS SHEET.

ARCHITECTURE / DESIGN / INSPIRATION

DEKKER
PERICH
SABATINI

7601 JEFFERSON NE, SUITE 100 ALBUQUERQUE, NM 87109