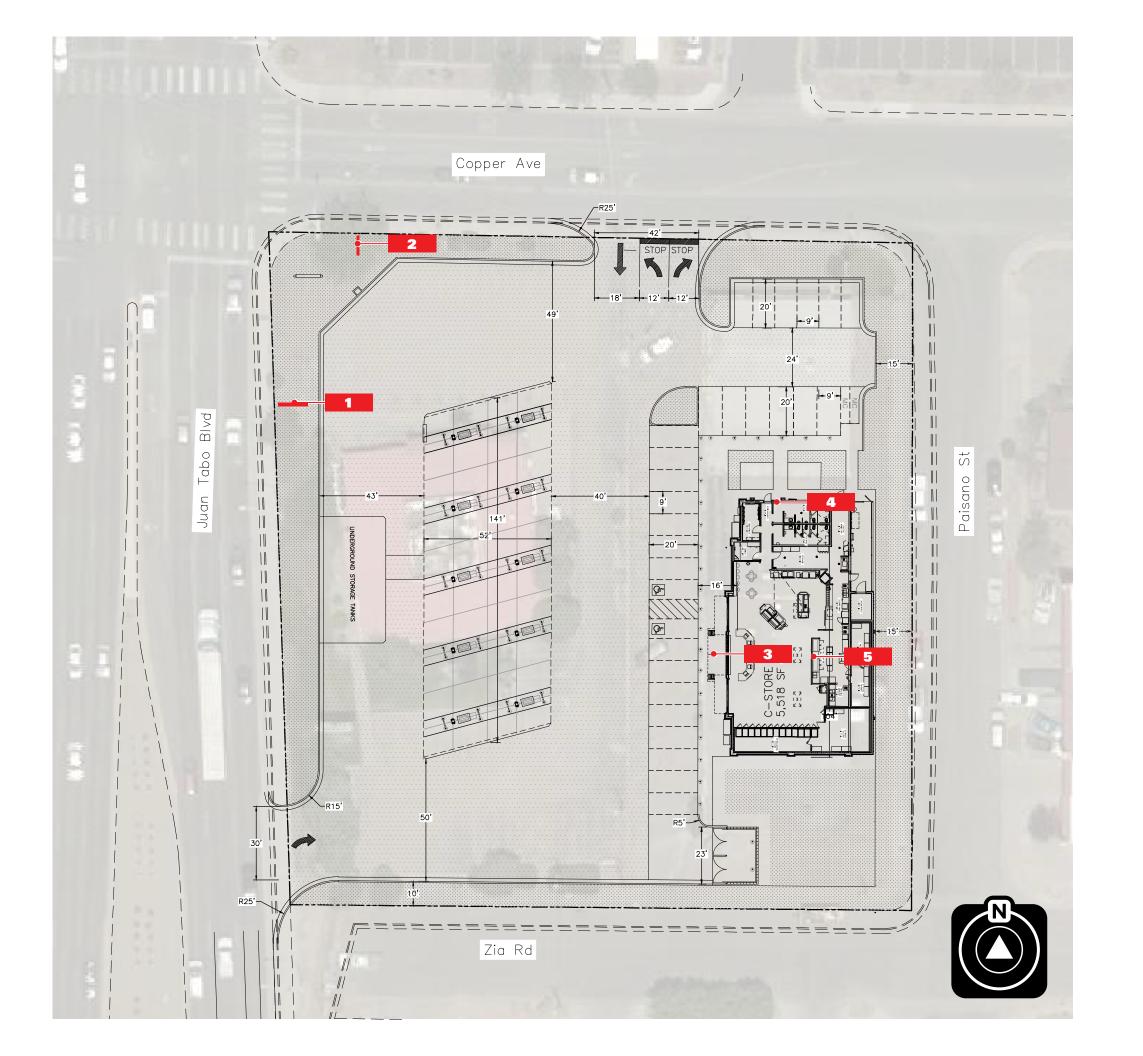

|                                                        |           |               |               |          |                  |

Total Landscape Coverage=8,478 SF

40 sf=400 sf Medium 2-2 gph

10 sf=60 sf Medium 2-2 gph

4'/4' 25 sf=475 sf Low+ 2-2 gph

### MATERIALS LEGEND

Switch Grass

Calamagrotis

Muhlenbergia

Deer Grass

Bear Grass

Karl Foerster Grass

1/4" CRUSHED GRAVEL AT 2" DEPTH

2"-4" COBBLESTONE AT 4" DEPTH

NATIVE SEED

### Maveri ueling Sta

www.headsuplandscape.com

Albuquerque, NM 87184

PO Box 10597

505.898.9615 505.898.2105 (fax)

design@hulc.com

Date: 01/21/19

Revisions:

Drawn by jc

Reviewed by: jb

NORTH

650 Juar Albuquerque

Scale: 1" = 20'



Sheet Title:
Landscape
Plan

Sheet Number:

LS-01



TREE PLANTING DETAIL

RP BACKFLOW/MASTER VALVE DETAIL





### **DESIGN**

1605 South Gramercy Rd. Salt Lake City, UT 84104 801.487.8481

www.yesco.com

© 2016 YESCO LLC. All right reserved

This drawing was created to assist you in visualizing our proposal. The original ideas herein are the property of YESCO LLC. Permission to copy or revise this drawing can only be obtained through a written agreement with YESCO.

The colors shown are only approximated on any computer monitor, inkjet or laser print. The final product may vary slightly in color from your computer monitor or print.



This sign will be installed in accordance with the requirements of Article 600 of the National Electrical Code and / or other applicable local codes. This includes proper grounding and bonding of the sign.

### Revisions

| No.          | Date / Description |
|--