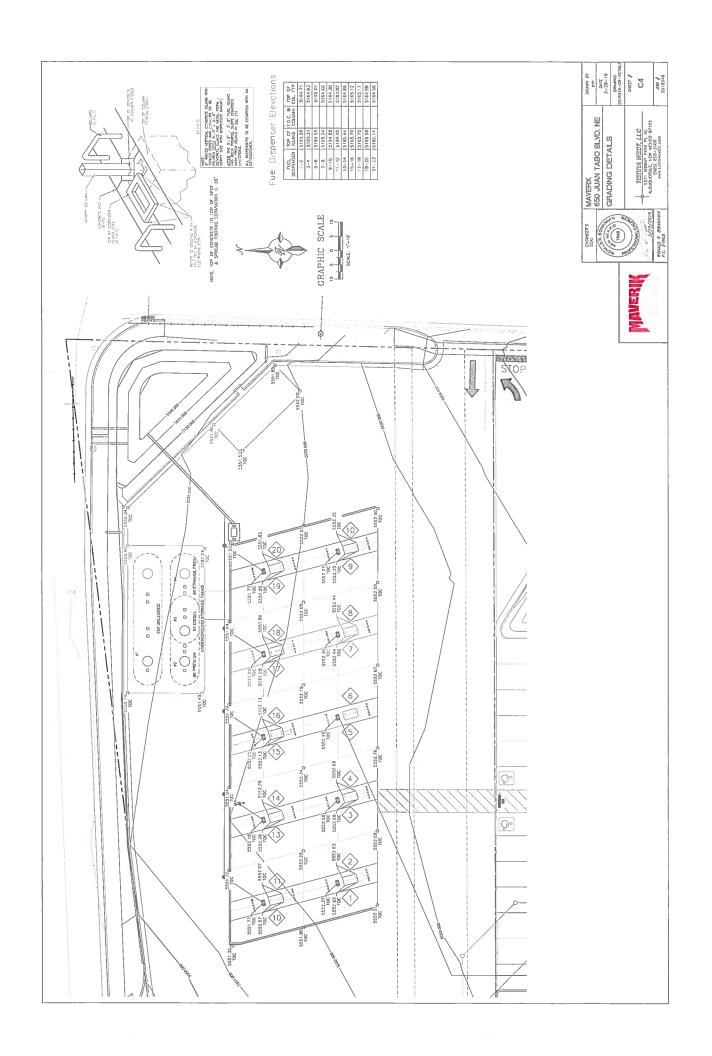

and colors of all building elements and structures  5. Location and dimensions of mechanical equipment (roof and/or ground mounted) |  |  |

# B. Building Mounted Signage

| Site location(s)                                                 |
|------------------------------------------------------------------|
| Sign elevations to scale                                         |
| Dimensions, including height and width                           |
| Sign face area - dimensions and square footage clearly indicated |
| Lighting                                                         |
| Materials and colors for sign face and structural elements.      |
| List the sign restrictions per the IDO .                         |
|                                                                  |



















650 Juan Tabo NE Albuquerque, New Mexico

Maverik Fueling Station 650 Juan Tabo NE



| 5     | 40              |
|-------|-----------------|
| = 20, | 25              |
| iale: | ,<br>b          |
|       | Scale: 1" = 20° |

Sheet Title: Landscape

Landscap Plan

Sheet Number:

LS-01

RP BACKFLOWMASTER VALVE DETAIL

TREE PLANTING DETAIL



2/20/19 A 2/2/19 A







DESIGN

1605 South Gramercy Rd. Salt Lake City, UT 84104 801.487.8481

WWW.YBSCO.COM © 2016 YESCO LLC. All right reserved

This drawing was created to essist you in Vasualizing our propest. The original ideas havin eas the propest of YECO LLC. Permission to cape or revise the drawing can only be obtained through a written appraement with YECO. The colors shown are only approximated on any computer motion, follogist