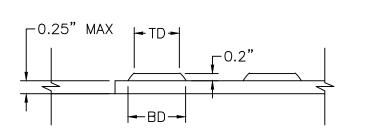

| (505) 858—3100<br>www.tierrawestllc.com                                | <i>JOB #</i><br>2018046       |

RETAINING WALL DETAIL





Dumpster Enclosure Gate Latch Detail scale: NONE













BD - BASE DIAMETER 0.9" MIN
TD - TOP DIAMETER 50% OF BD MIN TO
65% OF BD MAX



DOME SPACING

CC - CENTER TO CENTER SPACING 2.35"

BB - BASE TO BASE SPACING 1.48" MIN



Dumpster Enclosure Wall Section scale: NONE



| ENGINEER'S<br>SEAL