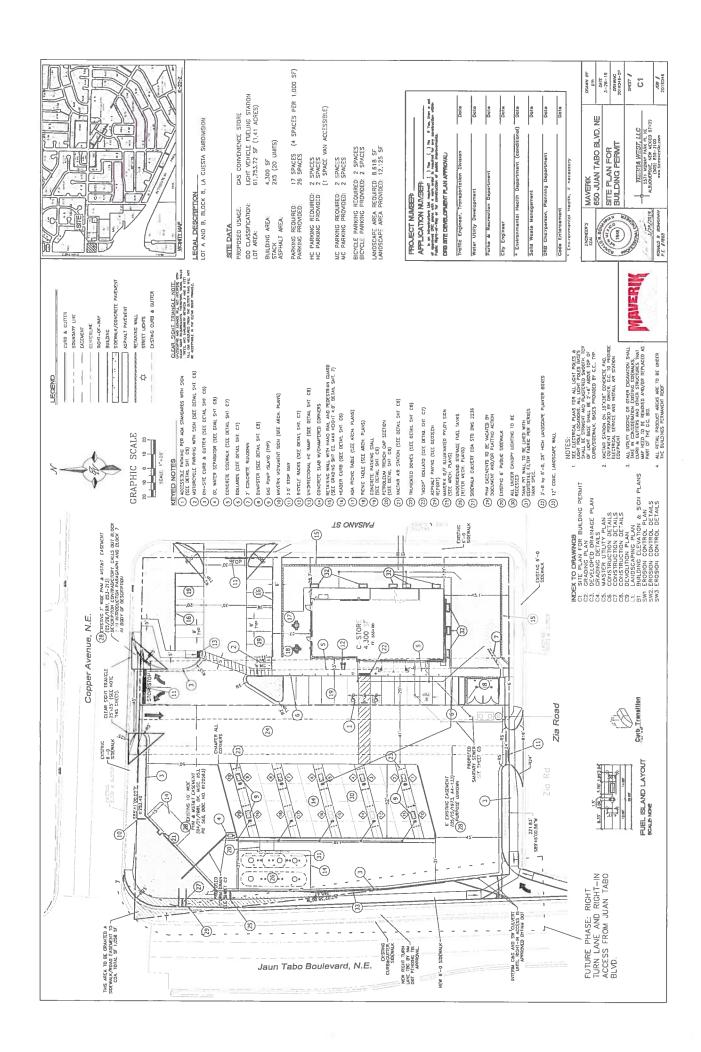

rials and colors of all building elements and structures  5. Location and dimensions of mechanical equipment (roof and/or ground mounted) |  |  |

# B. Building Mounted Signage

| Site location(s)                                                 |
|------------------------------------------------------------------|
| Sign elevations to scale                                         |
| Dimensions, including height and width                           |
| Sign face area - dimensions and square footage clearly indicated |
| Lighting                                                         |
| Materials and colors for sign face and structural elements.      |
| List the sign restrictions per the IDO .                         |
|                                                                  |



















650 Juan Tabo NE Albuquerque, New Mexico

Maverik Fueling Station 650 Juan Tabo NE



| 5     | 40              |
|-------|-----------------|
| = 20, | 25              |
| iale: | ,<br>b          |
|       | Scale: 1" = 20° |

Sheet Title: Landscape

Landscap Plan

Sheet Number:

LS-01

RP BACKFLOWMASTER VALVE DETAIL

TREE PLANTING DETAIL



2/20/19 A 2/2/19 A







DESIGN

1605 South Gramercy Rd. Salt Lake City, UT 84104 801.487.8481

WWW.YBSCO.COM © 2016 YESCO LLC. All right reserved

This drawing was created to essist you in Vasualizing our propest. The original ideas havin eas the propest of YECO LLC. Permission to cape or revise the drawing can only be obtained through a written appraement with YECO. The colors shown are only approximated on any computer motion, fol