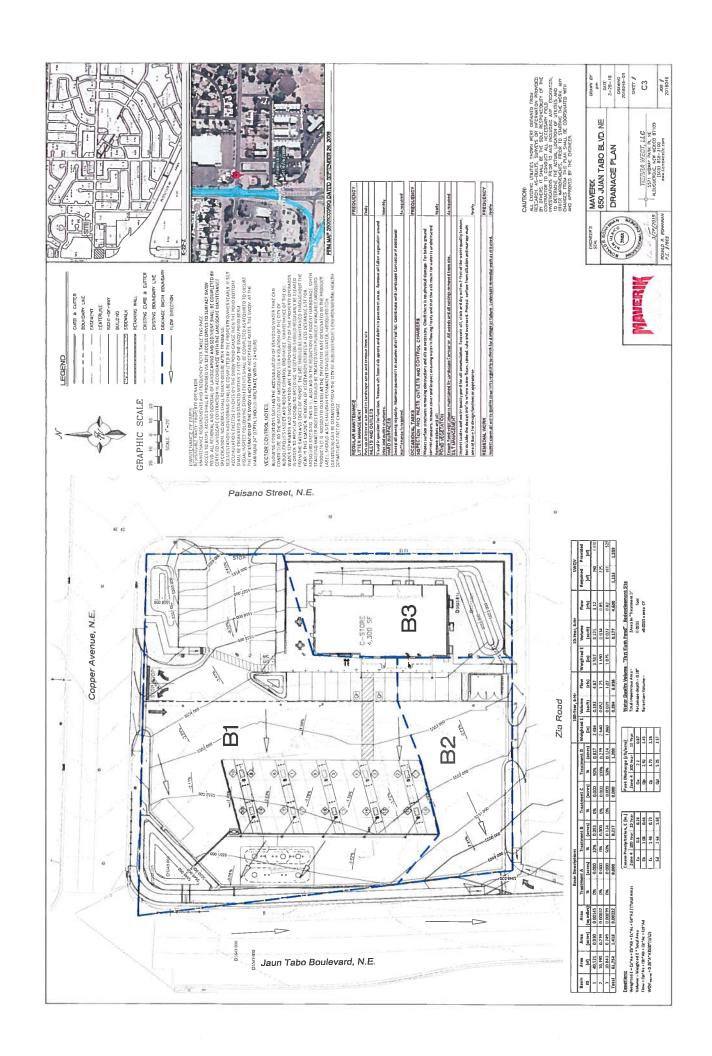

s and colors of all building elements and structures  5. Location and dimensions of mechanical equipment (roof and/or ground mounted) |  |  |

# B. Building Mounted Signage

| Site location(s)                                                 |
|------------------------------------------------------------------|
| Sign elevations to scale                                         |
| Dimensions, including height and width                           |
| Sign face area - dimensions and square footage clearly indicated |
| Lighting                                                         |
| Materials and colors for sign face and structural elements.      |
| List the sign restrictions per the IDO .                         |
|                                                                  |



















650 Juan Tabo NE Albuquerque, New Mexico

Maverik Fueling Station 650 Juan Tabo NE



| 5     | 40              |
|-------|-----------------|
| = 20, | 25              |
| iale: | ,<br>b          |
|       | Scale: 1" = 20° |

Sheet Title: Landscape

Landscap Plan

Sheet Number:

LS-01

RP BACKFLOWMASTER VALVE DETAIL

TREE PLANTING DETAIL



2/20/19 A 2/2/19 A







DESIGN

1605 South Gramercy Rd. Salt Lake City, UT 84104 801.487.8481

WWW.YBSCO.COM © 2016 YESCO LLC. All right reserved

This drawing was created to essist you in Vasualizing our propest. The original ideas havin eas the propest of YECO LLC. Permission to cape or revise the drawing can only be obtained through a written appraement with YECO. The colors shown are only approximated on any computer motion, follogi