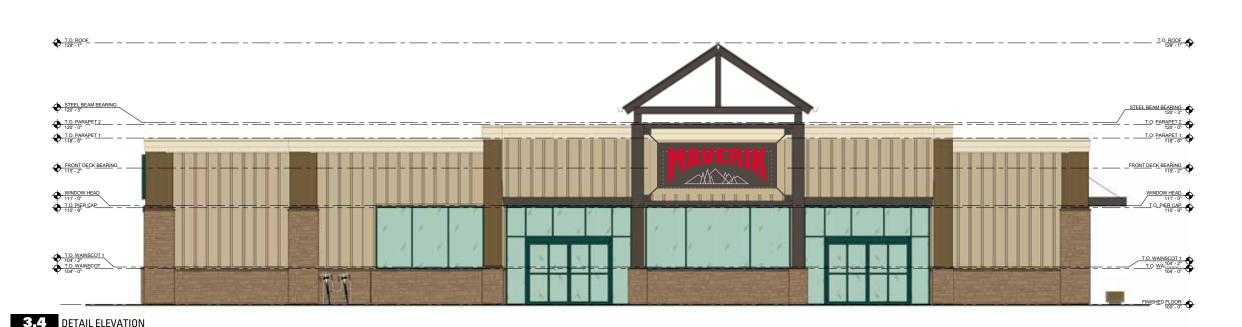

TED CHANNEL LETTER ON CUSTOMER PROVIDED STEEL PANEL W/ WIREWAY ON BACK. MANUFACTURE & INSTALL ONE [1] LIGHTBOX FOR BEHIND CUTOUT MOUNTAINS.

PERMITTING SIGN AREA: 84ft<sup>2</sup>

FINAL ELECTRICAL YESCO CONNECTION BY:

### COLOR KEY - MAVERIK STANDARDS - NEW LOGO PAINT | SHERWIN WILLIAMS# 7069 "BLACK FOX"

VINYL AVERY UC 900-811-T "PANTONE 427c"

NOTE: UNLESS OTHERWISE NOTED, THE COLORS DEPICTED ON THIS RENDERING MAY NOT MATCH ACTUAL COLORS ON FINISHED DISPLAY. PLEASE REFER TO COLOR-CALLOUTS AND THEIR APPROPRIATE VENDOR SPECIFIED SAMPLES FOR APPROVED COLOR SPECIFICATIONS

FIELD SURVEY REQUIRED PRIOR TO FABRICATION. **ENGINEERING TO DETERMINE ATTACHMENT POINTS.** 

13'-4" - 11'-2" 10'-0" lightbo -Customer provided steel

plate w/ cutout mountains.

PAN CHANNEL LETTERS ON ALUMINUM CABINET



S YESCO.

### **DESIGN**

1605 South Gramercy Rd. Salt Lake City, UT 84104 801.487.8481

www.yesco.com

© 2016 YESCO LLC. All right reserved

This drawing was created to assist you in visualizing our proposal. The original ideas herein are the property of YESCO LLC. Permission to copy or revise this drawing can only be obtained through a written agreement with YESCO.

The colors shown are only approximated on any computer monitor, inkjet or laser print. The final product may vary slightly in color from your computer monitor or print.



This sign will be installed in accordance with the requirements of Article 600 of the Electrical Code and / or other applicable local codes. This includes proper grounding and bonding of the sign.

### Revisions

| No.          | Date / Description |
|---