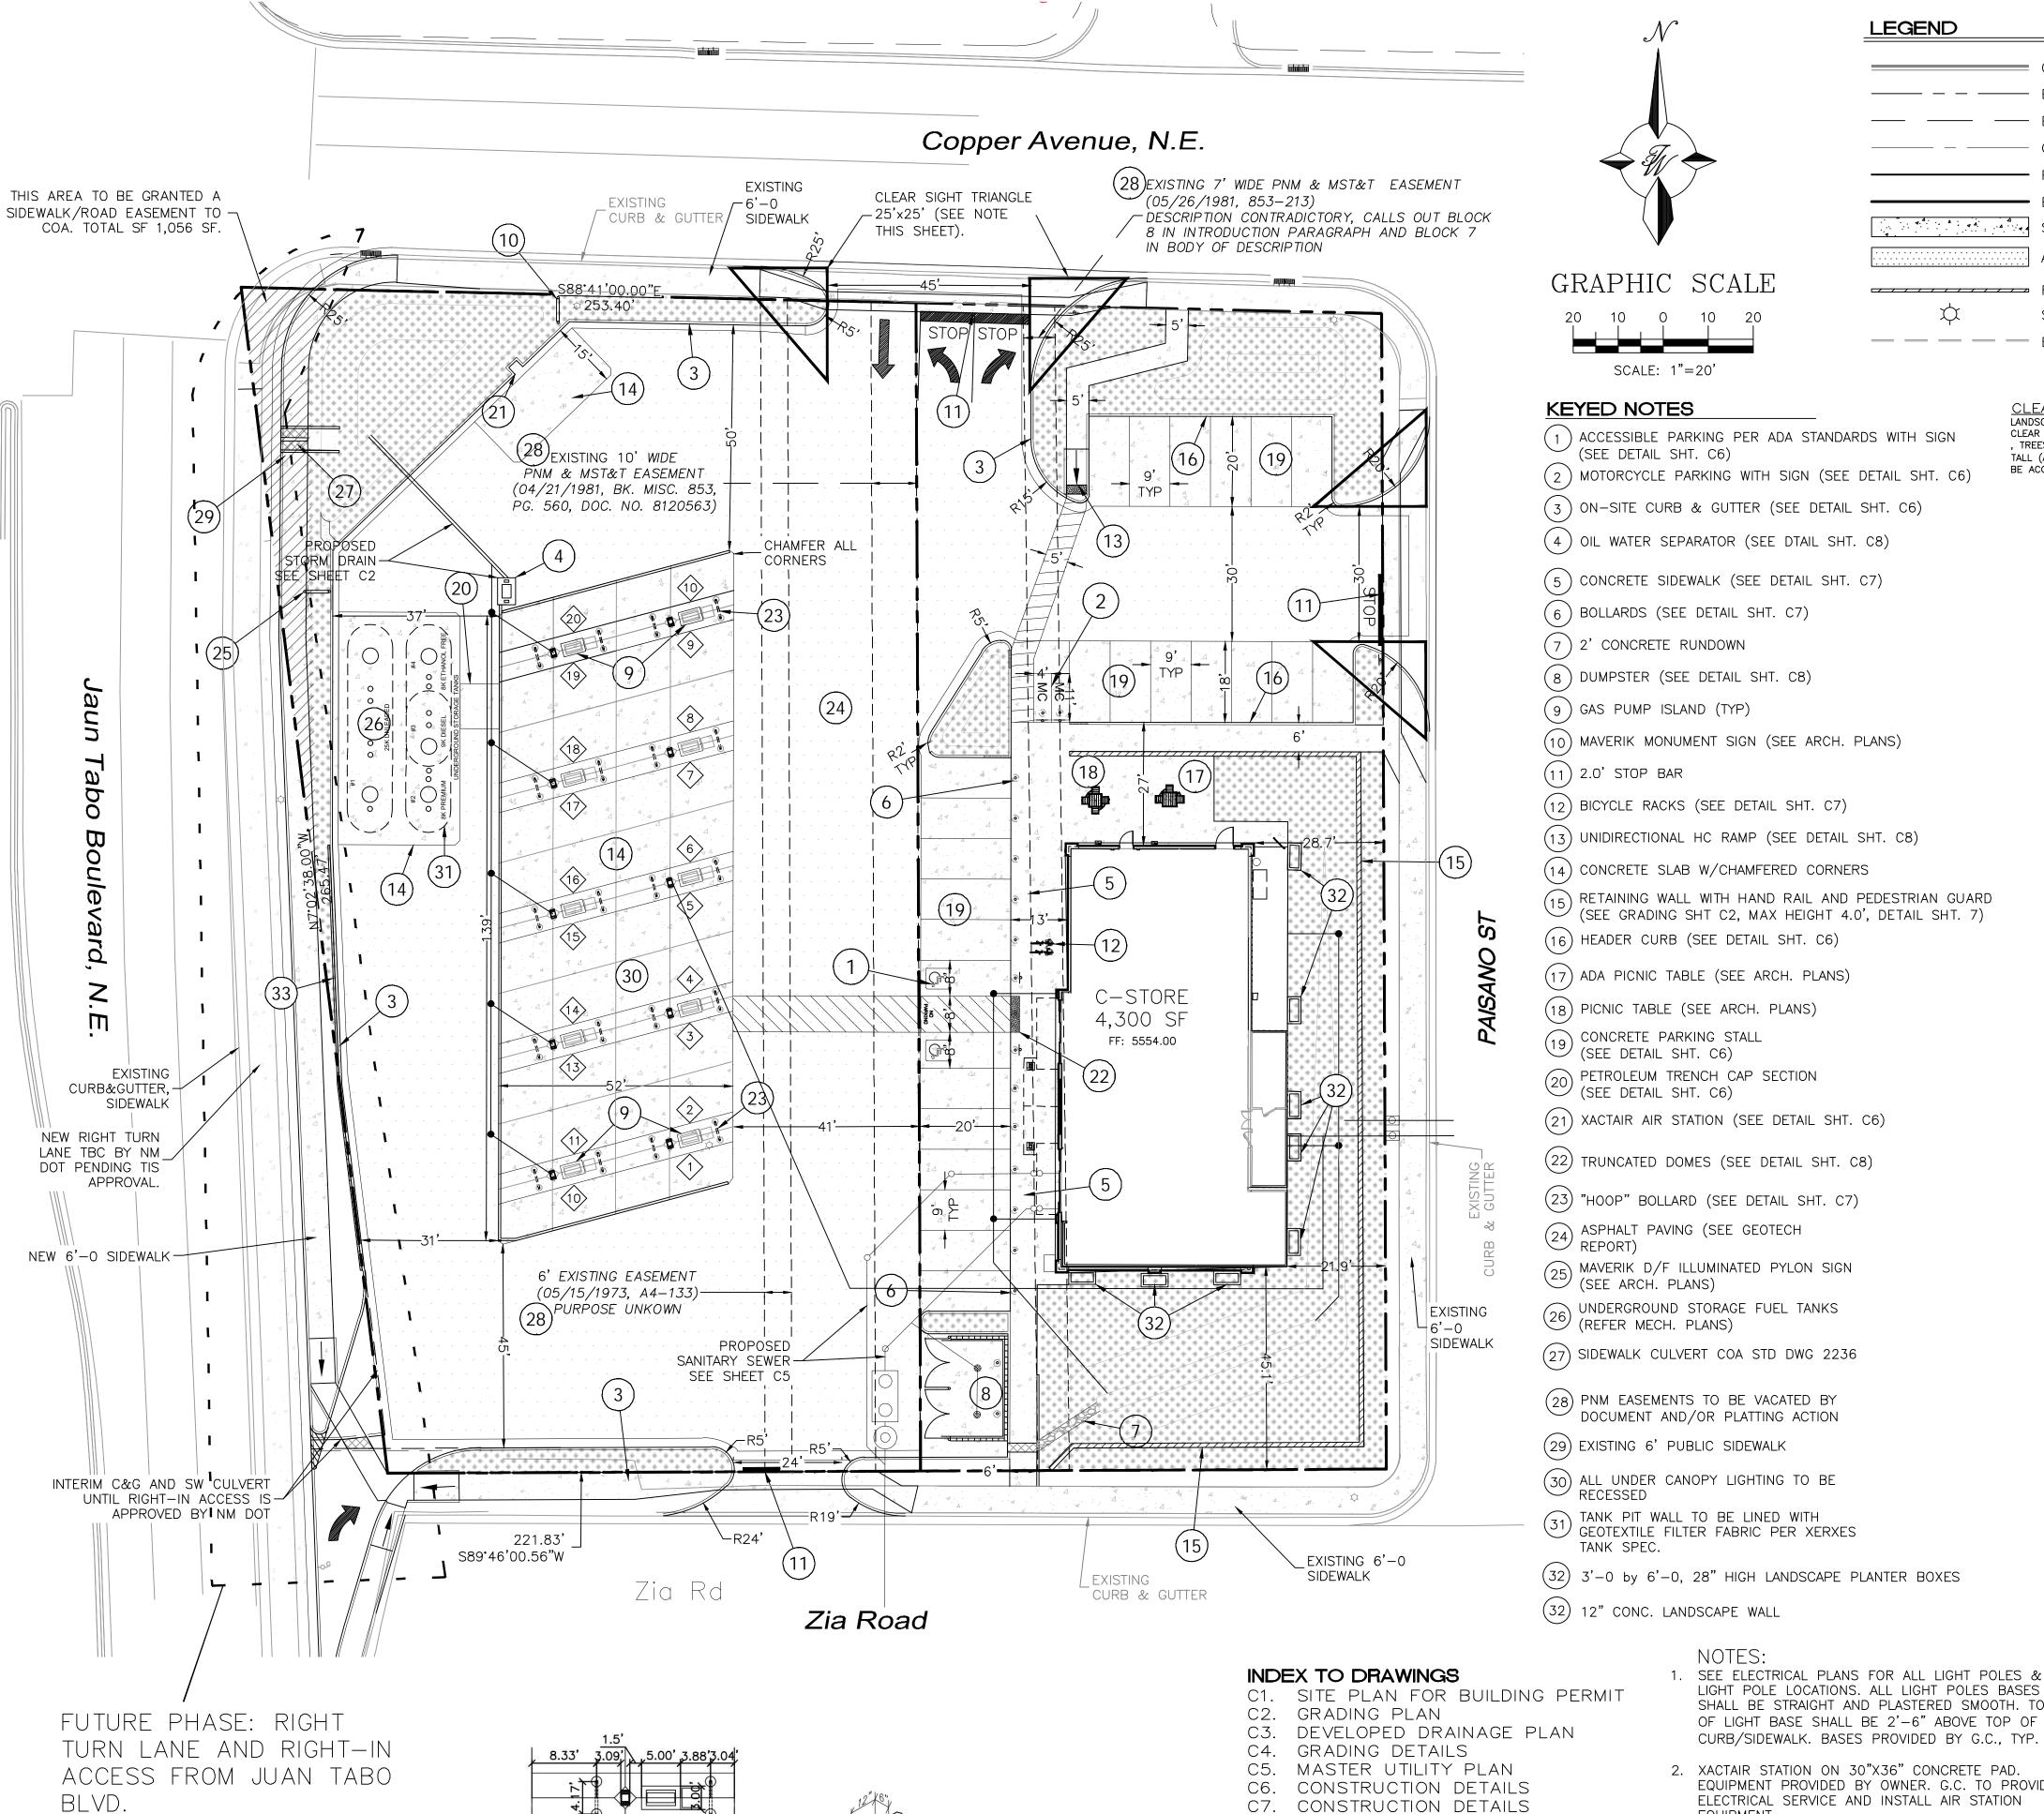

| USER DEPARTMENT                                                                         |                                                                                                                                                                                                                                                                                                                                                                                      | AGENT /OWNER                                                                    |      |

|  | PAGE 2 OF 2 |
|--|-------------|
|  |             |

(Rev. 2-16-18)



12.00'

SCALE: NONE

FUEL ISLAND LAYOUT

Curb Transition



**CLEAR SIGHT TRIANGLE NOTE:** 

BE ACCEPTABLE IN THE CLEAR SIGHT TRIANGLE.

TREES, AND SHRUBBERY BETWEEN 3 AND 8 FEET

LIGHT POLE LOCATIONS. ALL LIGHT POLES BASES SHALL BE STRAIGHT AND PLASTERED SMOOTH. TOP OF LIGHT BASE SHALL BE 2'-6" ABOVE TOP OF CURB/SIDEWALK. BASES PROVIDED BY G.C., TYP.

- 2. XACTAIR STATION ON 30"X36" CONCRETE PAD. EQUIPMENT PROVIDED BY OWNER. G.C. TO PROVIDE ELECTRICAL SERVICE AND INSTALL AIR STATION EQUIPMENT.
- 3. ALL UTILITY DIGGING OR OTHER EXCAVATION SHALL TAKE IN CONSIDERATION EXISTING SIDEWALKS, CURB & GUTTERS AND OTHER STRUCTURES THAT MAY NEED TO BE REMOVED AND/OR REPLACED AS PART OF THE G.C. BID.

CONSTRUCTION DETAILS

B1. BUILDING ELEVATION & SIGN PLANS

LANDSCAPING PLAN

SW1. EROSION CONTROL P