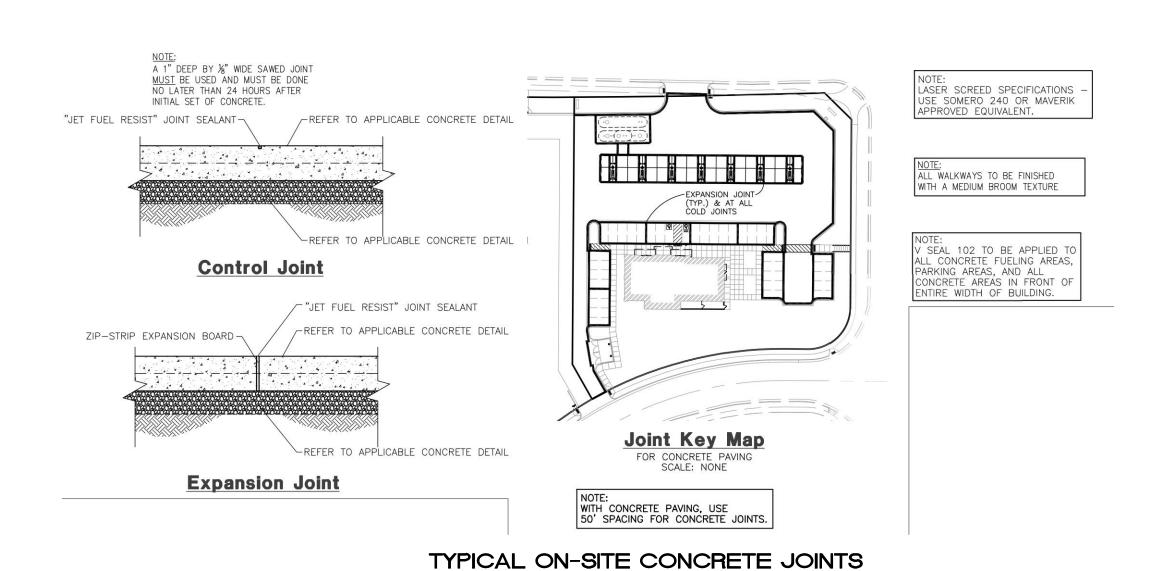

TO PROVIDE ADEQUATE CLEARANCE OF TEN FEET SURROUNDING ALL GROUND-MOUNTED UTILITIES FOR SAFE OPERATION, MAINTENANCE AND REPAIR PURPOSES.
- 13. ALL BUILDINGS CONSTRUCTION TYPE IS II-B







P.E. #7868

| ENGINEER'S<br>SEAL            | MAVERIK                |
|-------------------------------|------------------------|
| DR. BOH                       | 650 JUAN TABO BLVD. NE |
| DR. BOHANA<br>WMEXICO<br>7868 | UTILITY PLAN           |
| SS/ONAL ENGIN                 | TIERRA WEST, LLC       |

TIERRA WEST, LLC

5571 MIDWAY PARK PL NE
ALBUQUERQUE, NEW MEXICO 87109
(505) 858-3100
www.tierrawestllc.com

*JOB #* 2018046

DRAWN BY

pm

3-28-19

*DRAWING* 2018046-MU

SHEET #





### PIPE BOLLARD DETAIL SCALE: NONE



GEOTECHNICAL REPORT TO GOVERN & CONTROL.) CONCRETE SIDEWALK DETAIL SCALE: NONE



SCALE: NONE



DISPENSER MANUF.).

HOOP BOLLARD DETAIL

SCALE: NONE



TYPICAL BOLLARD SPACING SCALE: NONE



Plan UTILITY REQUIREMENTS: OUTDOOR APPROVED ELECTRICAL CONDUIT. REFER TO ELECTRICAL SPECIFICATIONS INFORMATION ON SPECIFIC MACHINE INSTALLATION REQUIREMENTS.

> XACTAIR AIR STATION FOUNDATION SCALE: NONE

AIR AND

FRONT

air and

STUDS (4 REQ'D)

FINISHED GRADE



**GUARD RAIL DETAIL** NTS



LENGTH DEPENDANT ON STAIR

-REFERENCE CONCRETE STAIR DETAIL

FOR STAIR DESIGN

FIELD VERIFY DIMENSIONS

1-1/2"Ø STAINLESS STEEL— TUBULAR HANDRAIL

| 8 INC | H REINFORCED | CONCRETE | MASONRY | WALL |
|-------|--------------|----------|---------|------|

| Н                                                           | Α                                          | В