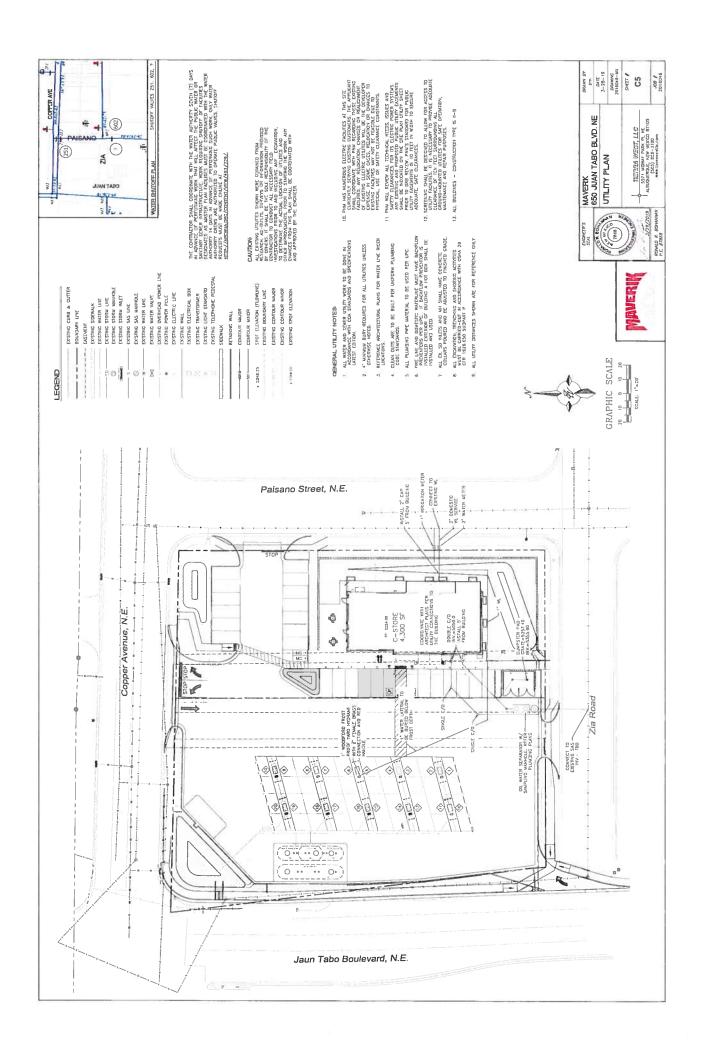

d colors of all building elements and structures  5. Location and dimensions of mechanical equipment (roof and/or ground mounted) |  |  |

# B. Building Mounted Signage

| Site location(s)                                                 |
|------------------------------------------------------------------|
| Sign elevations to scale                                         |
| Dimensions, including height and width                           |
| Sign face area - dimensions and square footage clearly indicated |
| Lighting                                                         |
| Materials and colors for sign face and structural elements.      |
| List the sign restrictions per the IDO .                         |
|                                                                  |



















650 Juan Tabo NE Albuquerque, New Mexico

Maverik Fueling Station 650 Juan Tabo NE



| 5     | 40              |
|-------|-----------------|
| = 20, | 25              |
| iale: | ,<br>b          |
|       | Scale: 1" = 20° |

Sheet Title: Landscape

Landscap Plan

Sheet Number:

LS-01

RP BACKFLOWMASTER VALVE DETAIL

TREE PLANTING DETAIL



2/20/19 A 2/2/19 A







DESIGN

1605 South Gramercy Rd. Salt Lake City, UT 84104 801.487.8481

WWW.YBSCO.COM © 2016 YESCO LLC. All right reserved

This drawing was created to essist you in Vasualizing our propest. The original ideas havin eas the propest of YECO LLC. Permission to cape or revise the drawing can only be obtained through a written appraement with YECO. The colors shown are only approximated on any computer motion, follogist o