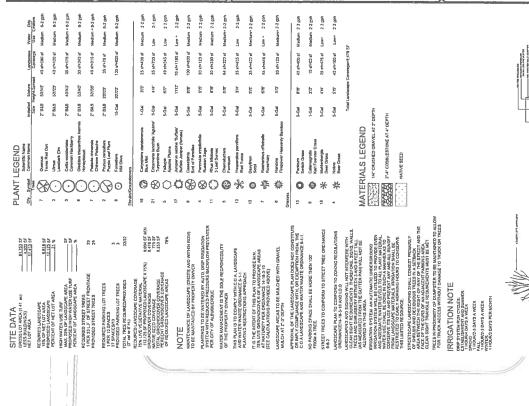

|
| Dimensions, including height and width                           |
| Sign face area - dimensions and square footage clearly indicated |
| Lighting                                                         |
| Materials and colors for sign face and structural elements.      |
| List the sign restrictions per the IDO .                         |
|                                                                  |



















650 Juan Tabo NE Albuquerque, New Mexico

Maverik Fueling Station 650 Juan Tabo NE



| 5     | 40              |
|-------|-----------------|
| = 20, | 25              |
| iale: | ,<br>b          |
|       | Scale: 1" = 20° |

Sheet Title: Landscape

Landscap Plan

Sheet Number:

LS-01

RP BACKFLOWMASTER VALVE DETAIL

TREE PLANTING DETAIL



2/20/19 A 2/2/19 A







DESIGN

1605 South Gramercy Rd. Salt Lake City, UT 84104 801.487.8481

WWW.YBSCO.COM © 2016 YESCO LLC. All right reserved

This drawing was created to essist you in Vasualizing our propest. The original ideas havin eas the propest of YECO LLC. Permission to cape or revise the drawing can only be obtained through a written appraement with YECO. The colors shown are only approximated on any computer motion, follogist or laser print. The final product may very slightly in color from your computer monitor, original color from your computer monitor and the color from your computer monitor are print.

This sign will be installed in coordinate with exquirements of Article 600 of the National Applications of the National Applications of the National Applications of the