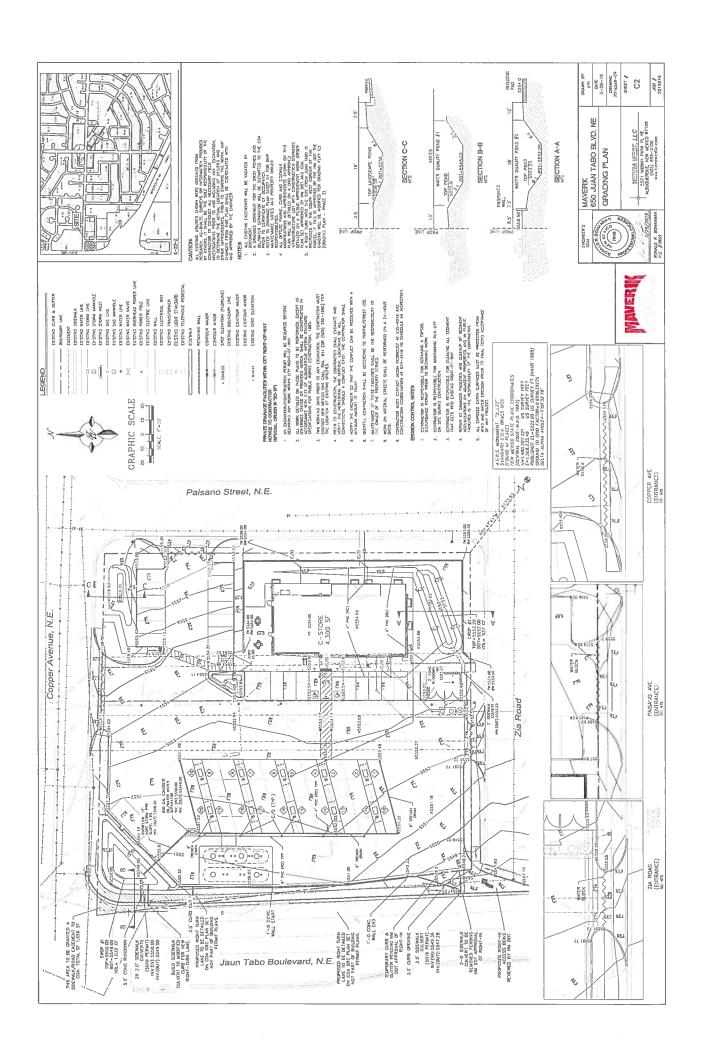

als and colors of all building elements and structures  5. Location and dimensions of mechanical equipment (roof and/or ground mounted) |  |  |

# B. Building Mounted Signage

| Site location(s)                                                 |
|------------------------------------------------------------------|
| Sign elevations to scale                                         |
| Dimensions, including height and width                           |
| Sign face area - dimensions and square footage clearly indicated |
| Lighting                                                         |
| Materials and colors for sign face and structural elements.      |
| List the sign restrictions per the IDO .                         |
|                                                                  |



















650 Juan Tabo NE Albuquerque, New Mexico

Maverik Fueling Station 650 Juan Tabo NE



| 5     | 40              |
|-------|-----------------|
| = 20, | 25              |
| iale: | ,<br>b          |
|       | Scale: 1" = 20° |

Sheet Title: Landscape

Landscap Plan

Sheet Number:

LS-01

RP BACKFLOWMASTER VALVE DETAIL

TREE PLANTING DETAIL



2/20/19 A 2/2/19 A







DESIGN

1605 South Gramercy Rd. Salt Lake City, UT 84104 801.487.8481

WWW.YBSCO.COM © 2016 YESCO LLC. All right reserved

This drawing was created to essist you in Vasualizing our propest. The original ideas havin eas the propest of YECO LLC. Permission to cape or revise the drawing can only be obtained through a written appraement with YECO. The colors shown are only approximated on any computer motion, follo