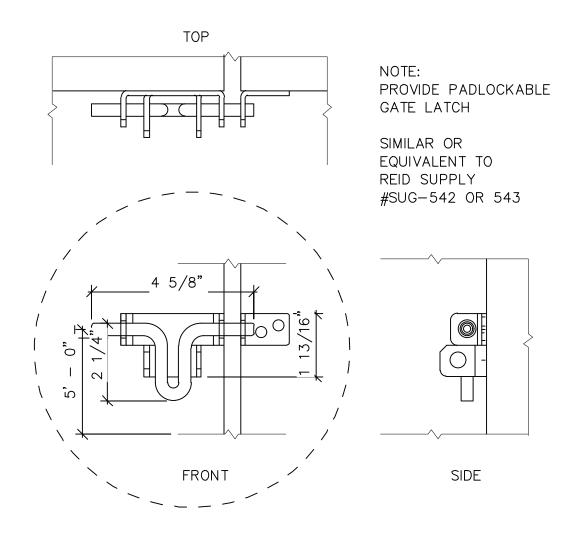

| (505) 858—3100<br>www.tierrawestllc.com                                | <i>JOB #</i><br>2018046       |

RETAINING WALL DETAIL





Dumpster Enclosure Gate Latch Detail scale: NONE













BD - BASE DIAMETER 0.9" MIN
TD - TOP DIAMETER 50% OF BD MIN TO
65% OF BD MAX



DOME SPACING

CC - CENTER TO CENTER SPACING 2.35"

BB - BASE TO BASE SPACING 1.48" MIN



Dumpster Enclosure Wall Section scale: NONE



| ENGINEER'S<br>SEAL