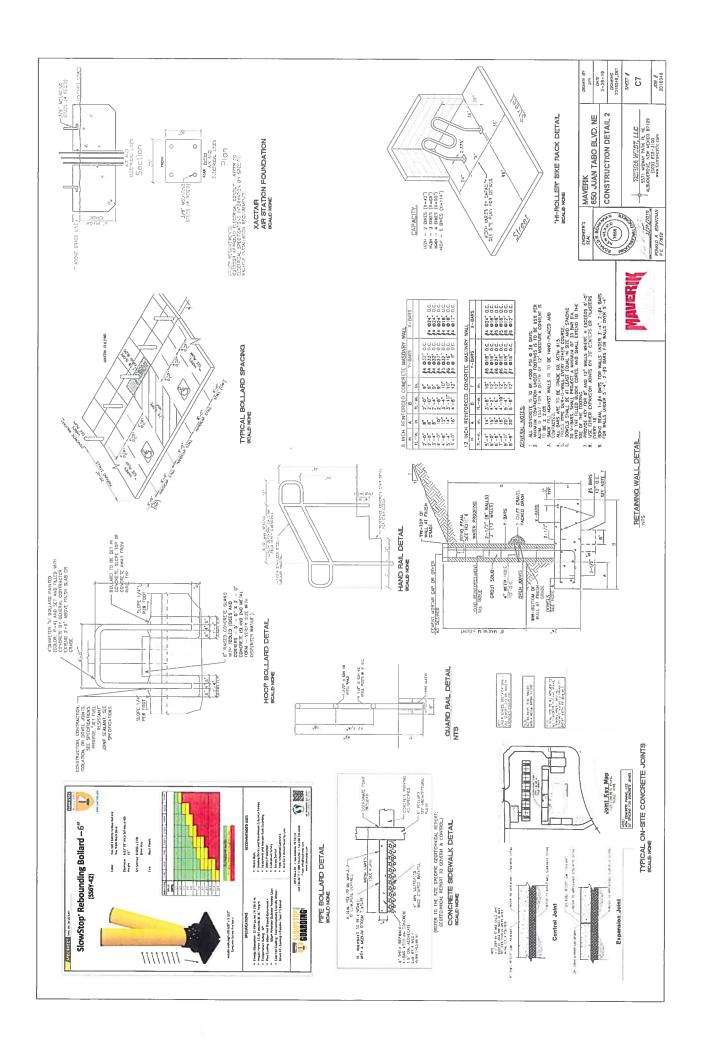

lors of all building elements and structures  5. Location and dimensions of mechanical equipment (roof and/or ground mounted) |  |  |

# B. Building Mounted Signage

| Site location(s)                                                 |
|------------------------------------------------------------------|
| Sign elevations to scale                                         |
| Dimensions, including height and width                           |
| Sign face area - dimensions and square footage clearly indicated |
| Lighting                                                         |
| Materials and colors for sign face and structural elements.      |
| List the sign restrictions per the IDO .                         |
|                                                                  |



















650 Juan Tabo NE Albuquerque, New Mexico

Maverik Fueling Station 650 Juan Tabo NE



| 5     | 40              |
|-------|-----------------|
| = 20, | 25              |
| iale: | ,<br>b          |
|       | Scale: 1" = 20° |

Sheet Title: Landscape

Landscap Plan

Sheet Number:

LS-01

RP BACKFLOWMASTER VALVE DETAIL

TREE PLANTING DETAIL



2/20/19 A 2/2/19 A







DESIGN

1605 South Gramercy Rd. Salt Lake City, UT 84104 801.487.8481

WWW.YBSCO.COM © 2016 YESCO LLC. All right reserved

This drawing was created to essist you in Vasualizing our propest. The original ideas havin eas the propest of YECO LLC. Permission to cape or revise the drawing can only be obtained through a written appraement with YECO. The colors shown are only approximated on any computer motion, follogist or la