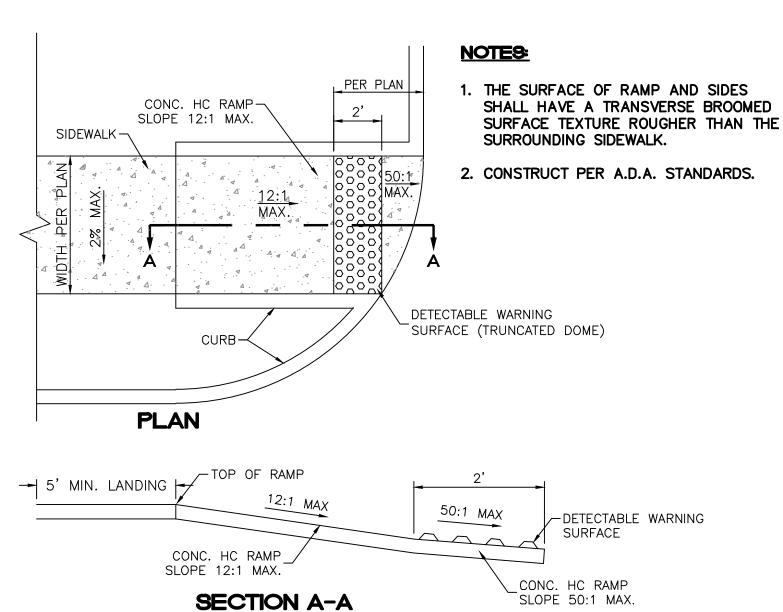

| (505) 858—3100<br>www.tierrawestllc.com                                | <i>JOB #</i><br>2018046       |

RETAINING WALL DETAIL





Dumpster Enclosure Gate Latch Detail scale: NONE













BD - BASE DIAMETER 0.9" MIN
TD - TOP DIAMETER 50% OF BD MIN TO
65% OF BD MAX



DOME SPACING

CC - CENTER TO CENTER SPACING 2.35"

BB - BASE TO BASE SPACING 1.48" MIN



Dumpster Enclosure Wall Section scale: NONE



| ENGINEER'S<br>SEAL