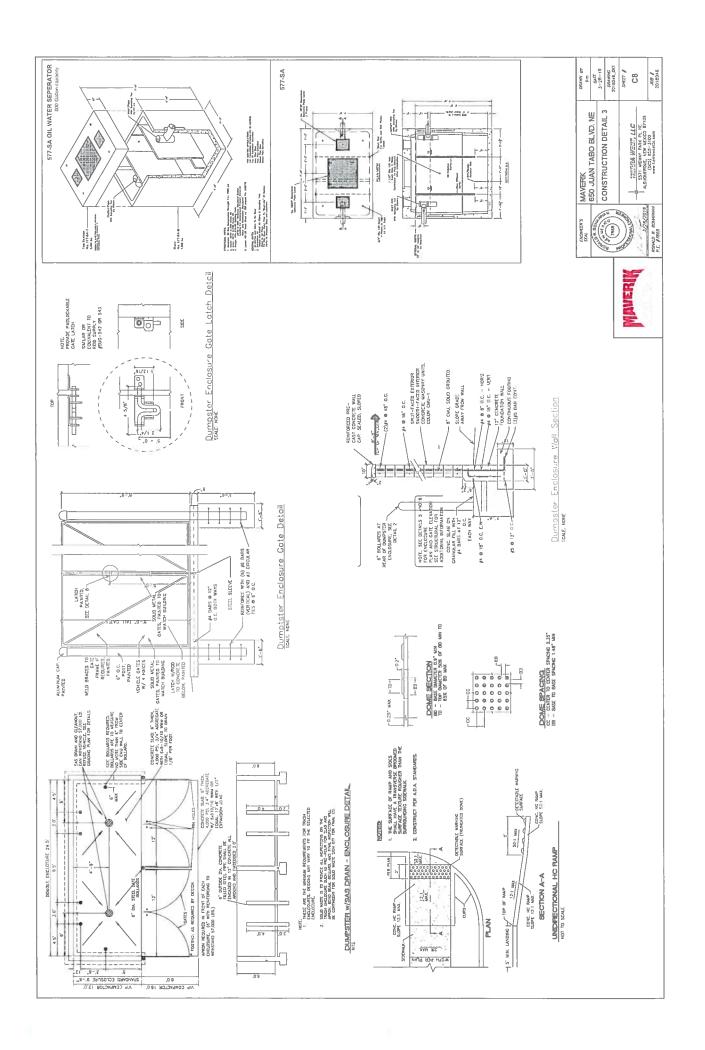

rs of all building elements and structures  5. Location and dimensions of mechanical equipment (roof and/or ground mounted) |  |  |

# B. Building Mounted Signage

| Site location(s)                                                 |
|------------------------------------------------------------------|
| Sign elevations to scale                                         |
| Dimensions, including height and width                           |
| Sign face area - dimensions and square footage clearly indicated |
| Lighting                                                         |
| Materials and colors for sign face and structural elements.      |
| List the sign restrictions per the IDO .                         |
|                                                                  |



















650 Juan Tabo NE Albuquerque, New Mexico

Maverik Fueling Station 650 Juan Tabo NE



| 5     | 40              |
|-------|-----------------|
| = 20, | 25              |
| iale: | ,<br>b          |
|       | Scale: 1" = 20° |

Sheet Title: Landscape

Landscap Plan

Sheet Number:

LS-01

RP BACKFLOWMASTER VALVE DETAIL

TREE PLANTING DETAIL



2/20/19 A 2/2/19 A







DESIGN

1605 South Gramercy Rd. Salt Lake City, UT 84104 801.487.8481

WWW.YBSCO.COM © 2016 YESCO LLC. All right reserved

This drawing was created to essist you in Vasualizing our propest. The original ideas havin eas the propest of YECO LLC. Permission to cape or revise the drawing can only be obtained through a written appraement with YECO. The colors shown are only approximated on any computer motion, follogist or lase