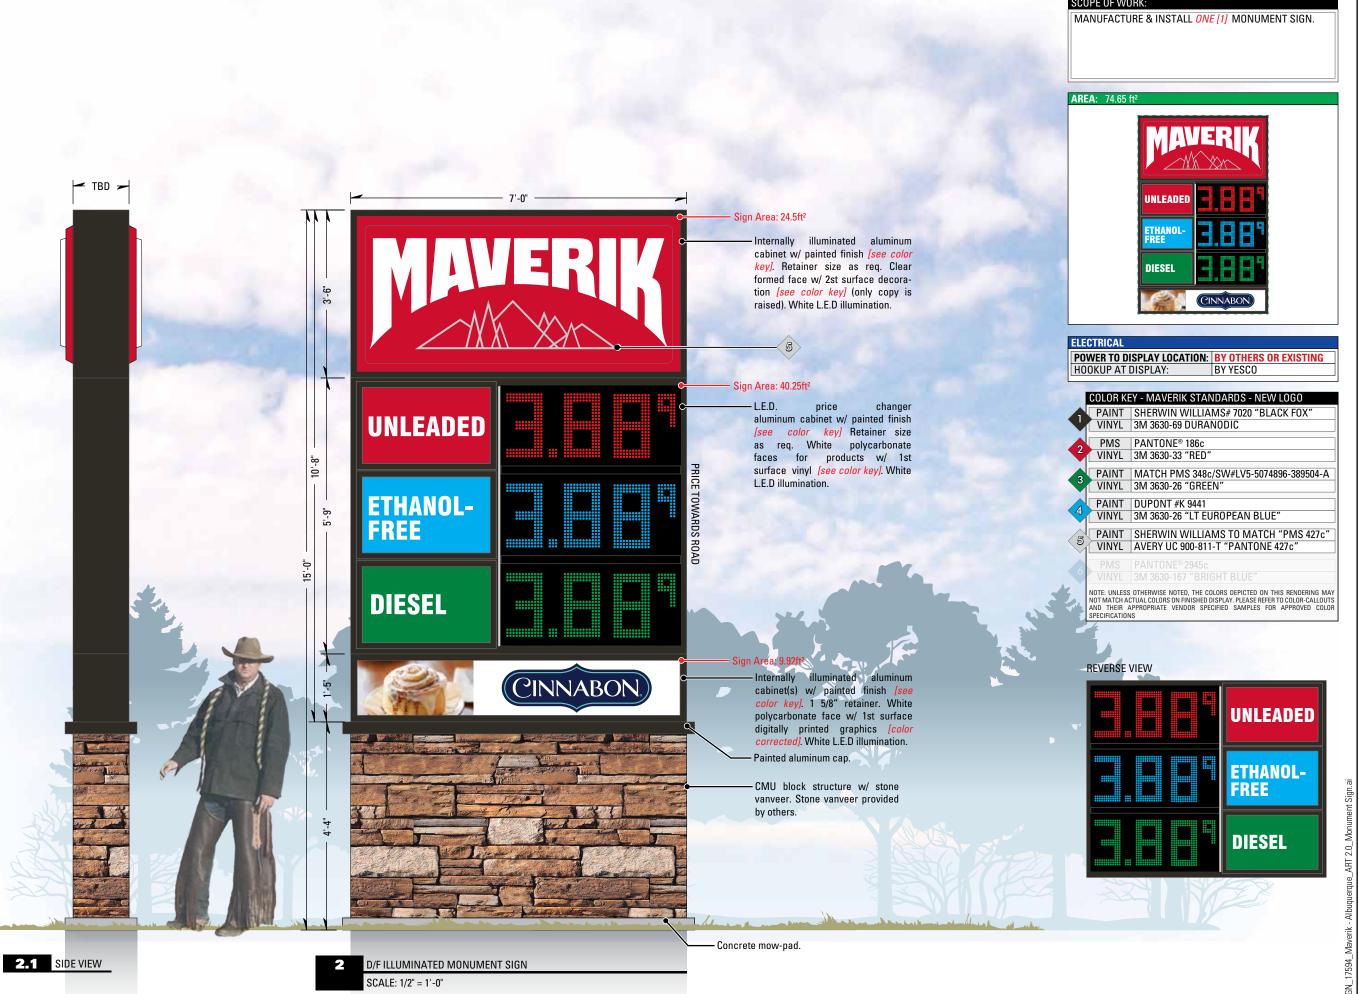

#### **DEVELOPMENT REVIEW APPLICATION**

Effective 5/17/18

| Please check the appropriate box and refer to              | supplemental forms for sub               | omittal requirements. All fe                                                                                                                                                                                                                                                                                                                                                                                                                                                                                                                                                                                                                                                                                                                                                                                                                                                                                                                                                                                                                                                                                                                                                                                                                                                                                                                                                                                                                                                                                                                                                                                                                                                                                                                                                                                                                                                                                                                                                                                                                                                                                                   | es must be paid at the time of application.                             |  |
|------------------------------------------------------------|------------------------------------------|--------------------------------------------------------------------------------------------------------------------------------------------------------------------------------------------------------------------------------------------------------------------------------------------------------------------------------------------------------------------------------------------------------------------------------------------------------------------------------------------------------------------------------------------------------------------------------------------------------------------------------------------------------------------------------------------------------------------------------------------------------------------------------------------------------------------------------------------------------------------------------------------------------------------------------------------------------------------------------------------------------------------------------------------------------------------------------------------------------------------------------------------------------------------------------------------------------------------------------------------------------------------------------------------------------------------------------------------------------------------------------------------------------------------------------------------------------------------------------------------------------------------------------------------------------------------------------------------------------------------------------------------------------------------------------------------------------------------------------------------------------------------------------------------------------------------------------------------------------------------------------------------------------------------------------------------------------------------------------------------------------------------------------------------------------------------------------------------------------------------------------|-------------------------------------------------------------------------|--|
| Administrative Decisions                                   | ☐ Historic Certificate of Ap<br>(Form L) | ppropriateness – Major                                                                                                                                                                                                                                                                                                                                                                                                                                                                                                                                                                                                                                                                                                                                                                                                                                                                                                                                                                                                                                                                                                                                                                                                                                                                                                                                                                                                                                                                                                                                                                                                                                                                                                                                                                                                                                                                                                                                                                                                                                                                                                         | ☐ Wireless Telecommunications Facility Waiver (Form W2)                 |  |
| ☐ Archaeological Certificate (Form P3)                     | ☐ Historic Design Standar                | ds and Guidelines (Form L)                                                                                                                                                                                                                                                                                                                                                                                                                                                                                                                                                                                                                                                                                                                                                                                                                                                                                                                                                                                                                                                                                                                                                                                                                                                                                                                                                                                                                                                                                                                                                                                                                                                                                                                                                                                                                                                                                                                                                                                                                                                                                                     | Policy Decisions                                                        |  |
| ☐ Historic Certificate of Appropriateness – Minor (Form L) | ☐ Master Development Pla                 | an (Form P1)                                                                                                                                                                                                                                                                                                                                                                                                                                                                                                                                                                                                                                                                                                                                                                                                                                                                                                                                                                                                                                                                                                                                                                                                                                                                                                                                                                                                                                                                                                                                                                                                                                                                                                                                                                                                                                                                                                                                                                                                                                                                                                                   | ☐ Adoption or Amendment of Comprehensive Plan or Facility Plan (Form Z) |  |
| ☐ Alternative Signage Plan (Form P3)                       | ☐ Site Plan – EPC includir<br>(Form P1)  | ng any Variances – EPC                                                                                                                                                                                                                                                                                                                                                                                                                                                                                                                                                                                                                                                                                                                                                                                                                                                                                                                                                                                                                                                                                                                                                                                                                                                                                                                                                                                                                                                                                                                                                                                                                                                                                                                                                                                                                                                                                                                                                                                                                                                                                                         | ☐ Adoption or Amendment of Historic Designation (Form L)                |  |
| ☐ WTF Approval (Form W1)                                   | 🛭 Site Plan – DRB (Form                  | P2)                                                                                                                                                                                                                                                                                                                                                                                                                                                                                                                                                                                                                                                                                                                                                                                                                                                                                                                                                                                                                                                                                                                                                                                                                                                                                                                                                                                                                                                                                                                                                                                                                                                                                                                                                                                                                                                                                                                                                                                                                                                                                                                            | ☐ Amendment of IDO Text (Form Z)                                        |  |
| ☐ Minor Amendment to Site Plan (Form P3)                   | ☐ Subdivision of Land – M                | linor (Form S2)                                                                                                                                                                                                                                                                                                                                                                                                                                                                                                                                                                                                                                                                                                                                                                                                                                                                                                                                                                                                                                                                                                                                                                                                                                                                                                                                                                                                                                                                                                                                                                                                                                                                                                                                                                                                                                                                                                                                                                                                                                                                                                                | ☐ Annexation of Land (Form Z)                                           |  |
| Decisions Requiring a Public Meeting or<br>Hearing         | ☐ Subdivision of Land – M                | lajor (Form S1)                                                                                                                                                                                                                                                                                                                                                                                                                                                                                                                                                                                                                                                                                                                                                                                                                                                                                                                                                                                                                                                                                                                                                                                                                                                                                                                                                                                                                                                                                                                                                                                                                                                                                                                                                                                                                                                                                                                                                                                                                                                                                                                | ☐ Amendment to Zoning Map – EPC (Form Z)                                |  |
| ☐ Conditional Use Approval (Form ZHE)                      | ☐ Vacation of Easement of                | r Right-of-way (Form V)                                                                                                                                                                                                                                                                                                                                                                                                                                                                                                                                                                                                                                                                                                                                                                                                                                                                                                                                                                                                                                                                                                                                                                                                                                                                                                                                                                                                                                                                                                                                                                                                                                                                                                                                                                                                                                                                                                                                                                                                                                                                                                        | ☐ Amendment to Zoning Map – Council (Form Z)                            |  |
| ☐ Demolition Outside of HPO (Form L)                       | ☐ Variance – DRB (Form                   | V)                                                                                                                                                                                                                                                                                                                                                                                                                                                                                                                                                                                                                                                                                                                                                                                                                                                                                                                                                                                                                                                                                                                                                                                                                                                                                                                                                                                                                                                                                                                                                                                                                                                                                                                                                                                                                                                                                                                                                                                                                                                                                                                             | Appeals                                                                 |  |
| ☐ Expansion of Nonconforming Use or Structure (Form ZHE)   | ☐ Variance – ZHE (Form 2                 | ZHE)                                                                                                                                                                                                                                                                                                                                                                                                                                                                                                                                                                                                                                                                                                                                                                                                                                                                                                                                                                                                                                                                                                                                                                                                                                                                                                                                                                                                                                                                                                                                                                                                                                                                                                                                                                                                                                                                                                                                                                                                                                                                                                                           | ☐ Decision by EPC, LC, DRB, ZHE, or City Staff (Form A)                 |  |
| APPLICATION INFORMATION                                    |                                          |                                                                                                                                                                                                                                                                                                                                                                                                                                                                                                                                                                                                                                                                                                                                                                                                                                                                                                                                                                                                                                                                                                                                                                                                                                                                                                                                                                                                                                                                                                                                                                                                                                                                                                                                                                                                                                                                                                                                                                                                                                                                                                                                |                                                                         |  |
| Applicant: Maverik, Inc                                    |                                          |                                                                                                                                                                                                                                                                                                                                                                                                                                                                                                                                                                                                                                                                                                                                                                                                                                                                                                                                                                                                                                                                                                                                                                                                                                                                                                                                                                                                                                                                                                                                                                                                                                                                                                                                                                                                                                                                                                                                                                                                                                                                                                                                | Phone: 801-335-3851                                                     |  |
| Address: 185S. State St. Suite 800                         |                                          |                                                                                                                                                                                                                                                                                                                                                                                                                                                                                                                                                                                                                                                                                                                                                                                                                                                                                                                                                                                                                                                                                                                                                                                                                                                                                                                                                                                                                                                                                                                                                                                                                                                                                                                                                                                                                                                                                                                                                                                                                                                                                                                                | Email: kara.knighton@maverik.com                                        |  |
| City: Salt Lake                                            |                                          | State: UT                                                                                                                                                                                                                                                                                                                                                                                                                                                                                                                                                                                                                                                                                                                                                                                                                                                                                                                                                                                                                                                                                                                                                                                                                                                                                                                                                                                                                                                                                                                                                                                                                                                                                                                                                                                                                                                                                                                                                                                                                                                                                                                      | Zip: 84111                                                              |  |
| Professional/Agent (if any): Tierra West, LLC              |                                          |                                                                                                                                                                                                                                                                                                                                                                                                                                                                                                                                                                                                                                                                                                                                                                                                                                                                                                                                                                                                                                                                                                                                                                                                                                                                                                                                                                                                                                                                                                                                                                                                                                                                                                                                                                                                                                                                                                                                                                                                                                                                                                                                | Phone: 505-858-3100                                                     |  |
| Address: 5571 Midway Park Place NE                         | Address: 5571 Midway Park Place NE       |                                                                                                                                                                                                                                                                                                                                                                                                                                                                                                                                                                                                                                                                                                                                                                                                                                                                                                                                                                                                                                                                                                                                                                                                                                                                                                                                                                                                                                                                                                                                                                                                                                                                                                                                                                                                                                                                                                                                                                                                                                                                                                                                |                                                                         |  |
| City: Albuquerque                                          |                                          | State: NM                                                                                                                                                                                                                                                                                                                                                                                                                                                                                                                                                                                                                                                                                                                                                                                                                                                                                                                                                                                                                                                                                                                                                                                                                                                                                                                                                                                                                                                                                                                                                                                                                                                                                                                                                                                                                                                                                                                                                                                                                                                                                                                      | Zip: 87109                                                              |  |
| Proprietary Interest in Site: Owner                        |                                          | List <u>all</u> owners: M-F Par                                                                                                                                                                                                                                                                                                                                                                                                                                                                                                                                                                                                                                                                                                                                                                                                                                                                                                                                                                                                                                                                                                                                                                                                                                                                                                                                                                                                                                                                                                                                                                                                                                                                                                                                                                                                                                                                                                                                                                                                                                                                                                | rtnership                                                               |  |
| BRIEF DESCRIPTION OF REQUEST                               |                                          |                                                                                                                                                                                                                                                                                                                                                                                                                                                                                                                                                                                                                                                                                                                                                                                                                                                                                                                                                                                                                                                                                                                                                                                                                                                                                                                                                                                                                                                                                                                                                                                                                                                                                                                                                                                                                                                                                                                                                                                                                                                                                                                                |                                                                         |  |
|                                                            | DRB- S                                   | Site Plan                                                                                                                                                                                                                                                                                                                                                                                                                                                                                                                                                                                                                                                                                                                                                                                                                                                                                                                                                                                                                                                                                                                                                                                                                                                                                                                                                                                                                                                                                                                                                                                                                                                                                                                                                                                                                                                                                                                                                                                                                                                                                                                      |                                                                         |  |
|                                                            |                                          | Water and the same of the same |                                                                         |  |
| SITE INFORMATION (Accuracy of the existing I               | egal description is crucial!             |                                                                                                                                                                                                                                                                                                                                                                                                                                                                                                                                                                                                                                                                                                                                                                                                                                                                                                                                                                                                                                                                                                                                                                                                                                                                                                                                                                                                                                                                                                                                                                                                                                                                                                                                                                                                                                                                                                                                                                                                                                                                                                                                | necessary.)                                                             |  |
| Lot or Tract No.: A 8 Redivision                           |                                          | Block: 8                                                                                                                                                                                                                                                                                                                                                                                                                                                                                                                                                                                                                                                                                                                                                                                                                                                                                                                                                                                                                                                                                                                                                                                                                                                                                                                                                                                                                                                                                                                                                                                                                                                                                                                                                                                                                                                                                                                                                                                                                                                                                                                       | Unit:                                                                   |  |
| Subdivision/Addition: La Cuesta Subdivision                |                                          | MRGCD Map No.:                                                                                                                                                                                                                                                                                                                                                                                                                                                                                                                                                                                                                                                                                                                                                                                                                                                                                                                                                                                                                                                                                                                                                                                                                                                                                                                                                                                                                                                                                                                                                                                                                                                                                                                                                                                                                                                                                                                                                                                                                                                                                                                 | UPC Code: 102205701124833611                                            |  |
| Zone Atlas Page(s): K-22-Z                                 |                                          | K-M                                                                                                                                                                                                                                                                                                                                                                                                                                                                                                                                                                                                                                                                                                                                                                                                                                                                                                                                                                                                                                                                                                                                                                                                                                                                                                                                                                                                                                                                                                                                                                                                                                                                                                                                                                                                                                                                                                                                                                                                                                                                                                                            | Proposed Zoning:                                                        |  |
| # of Existing Lots: 1                                      | # of Proposed Lots:                      | 1                                                                                                                                                                                                                                                                                                                                                                                                                                                                                                                                                                                                                                                                                                                                                                                                                                                                                                                                                                                                                                                                                                                                                                                                                                                                                                                                                                                                                                                                                                                                                                                                                                                                                                                                                                                                                                                                                                                                                                                                                                                                                                                              | Total Area of Site (acres): 0.7448                                      |  |
| LOCATION OF PROPERTY BY STREETS                            |                                          |                                                                                                                                                                                                                                                                                                                                                                                                                                                                                                                                                                                                                                                                                                                                                                                                                                                                                                                                                                                                                                                                                                                                                                                                                                                                                                                                                                                                                                                                                                                                                                                                                                                                                                                                                                                                                                                                                                                                                                                                                                                                                                                                |                                                                         |  |
| Site Address/Street:650 Juan Tabo NE                       | Between: Copper                          |                                                                                                                                                                                                                                                                                                                                                                                                                                                                                                                                                                                                                                                                                                                                                                                                                                                                                                                                                                                                                                                                                                                                                                                                                                                                                                                                                                                                                                                                                                                                                                                                                                                                                                                                                                                                                                                                                                                                                                                                                                                                                                                                | and: Juan Tabo                                                          |  |
| CASE HISTORY (List any current or prior project            | ct and case number(s) that               | may be relevant to your re                                                                                                                                                                                                                                                                                                                                                                                                                                                                                                                                                                                                                                                                                                                                                                                                                                                                                                                                                                                                                                                                                                                                                                                                                                                                                                                                                                                                                                                                                                                                                                                                                                                                                                                                                                                                                                                                                                                                                                                                                                                                                                     | equest.)                                                                |  |
|                                                            |                                          |                                                                                                                                                                                                                                                                                                                                                                                                                                                                                                                                                                                                                                                                                                                                                                                                                                                                                                                                                                                                                                                                                                                                                                                                                                                                                                                                                                                                                                                                                                                                                                                                                                                                                                                                                                                                                                                                                                                                                                                                                                                                                                                                |                                                                         |  |
| Signature:                                                 |                                          |                                                                                                                                                                                                                                                                                                                                                                                                                                                                                                                                                                                                                                                                                                                                                                                                                                                                                                                                                                                                                                                                                                                                                                                                                                                                                                                                                                                                                                                                                                                                                                                                                                                                                                                                                                                                                                                                                                                                                                                                                                                                                                                                | Date: 3/29/19                                                           |  |
| Printed Name: Ronald R. Bohannan                           |                                          |                                                                                                                                                                                                                                                                                                                                                                                                                                                                                                                                                                                                                                                                                                                                                                                                                                                                                                                                                                                                                                                                                                                                                                                                                                                                                                                                                                                                                                                                                                                                                                                                                                                                                                                                                                                                                                                                                                                                                                                                                                                                                                                                | ☐ Applicant or The Agent                                                |  |
| FOR OFFICIAL USE ONLY                                      |                                          |                                                                                                                                                                                                                                                                                                                                                                                                                                                                                                                                                                                                                                                                                                                                                                                                                                                                                                                                                                                                                                                                                                                                                                                                                                                                                                                                                                                                                                                                                                                                                                                                                                                                                                                                                                                                                                                                                                                                                                                                                                                                                                                                | Colores ver de la light de la language                                  |  |
| Case Numbers                                               |                                          | Action                                                                                                                                                                                                                                                                                                                                                                                                                                                                                                                                                                                                                                                                                                                                                                                                                                                                                                                                                                                                                                                                                                                                                                                                                                                                                                                                                                                                                                                                                                                                                                                                                                                                                                                                                                                                                                                                                                                                                                                                                                                                                                                         | Fees                                                                    |  |
| -                                                          |                                          |                                                                                                                                                                                                                                                                                                                                                                                                                                                                                                                                                                                                                                                                                                                                                                                                                                                                                                                                                                                                                                                                                                                                                                                                                                                                                                                                                                                                                                                                                                                                                                                                                                                                                                                                                                                                                                                                                                                                                                                                                                                                                                                                |                                                                         |  |
| -                                                          |                                          | 0000                                                                                                                                                                                                                                                                                                                                                                                                                                                                                                                                                                                                                                                                                                                                                                                                                                                                                                                                                                                                                                                                                                                                                                                                                                                                                                                                                                                                                                                                                                                                                                                                                                                                                                                                                                                                                                                                                                                                                                                                                                                                                                                           |                                                                         |  |
| -                                                          |                                          |                                                                                                                                                                                                                                                                                                                                                                                                                                                                                                                                                                                                                                                                                                                                                                                                                                                                                                                                                                                                                                                                                                                                                                                                                                                                                                                                                                                                                                                                                                                                                                                                                                                                                                                                                                                                                                                                                                                                                                                                                                                                                                                                |                                                                         |  |
| Meeting/Hearing Date:                                      |                                          | 1 -                                                                                                                                                                                                                                                                                                                                                                                                                                                                                                                                                                                                                                                                                                                                                                                                                                                                                                                                                                                                                                                                                                                                                                                                                                                                                                                                                                                                                                                                                                                                                                                                                                                                                                                                                                                                                                                                                                                                                                                                                                                                                                                            | Fee Total:                                                              |  |
| Staff Signature:                                           | Date:                                    | Project #                                                                                                                                                                                                                                                                                                                                                                                                                                                                                                                                                                                                                                                                                                                                                                                                                                                                                                                                                                                                                                                                                                                                                                                                                                                                                                                                                                                                                                                                                                                                                                                                                                                                                                                                                                                                                                                                                                                                                                                                                                                                                                                      |                                                                         |  |