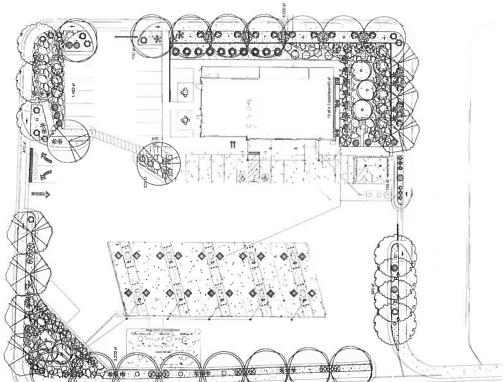

|
| Dimensions, including height and width                           |
| Sign face area - dimensions and square footage clearly indicated |
| Lighting                                                         |
| Materials and colors for sign face and structural elements.      |
| List the sign restrictions per the IDO .                         |
|                                                                  |



















650 Juan Tabo NE Albuquerque, New Mexico

Maverik Fueling Station 650 Juan Tabo NE



| 5     | 40              |
|-------|-----------------|
| = 20, | 25              |
| iale: | ,<br>b          |
|       | Scale: 1" = 20° |

Sheet Title: Landscape

Landscap Plan

Sheet Number:

LS-01

RP BACKFLOWMASTER VALVE DETAIL

TREE PLANTING DETAIL



2/20/19 A 2/2/19 A







DESIGN

1605 South Gramercy Rd. Salt Lake City, UT 84104 801.487.8481

WWW.YBSCO.COM © 2016 YESCO LLC. All right reserved

This drawing was created to essist you in Vasualizing our propest. The original ideas havin eas the propest of YECO LLC. Permission to cape or revise the drawing can only be obtained through a written appraement with YECO. The colors shown are only approximated on any computer motion, follogist or laser print. The final product may very slightly in color from your computer monitor, original color from your computer monitor and the color from your computer monitor are print.

This sign will be installed in coordinate with exquirements of Article 600 of the National Applications of the National Applications of the National Applications of the Article 600 of the Nat