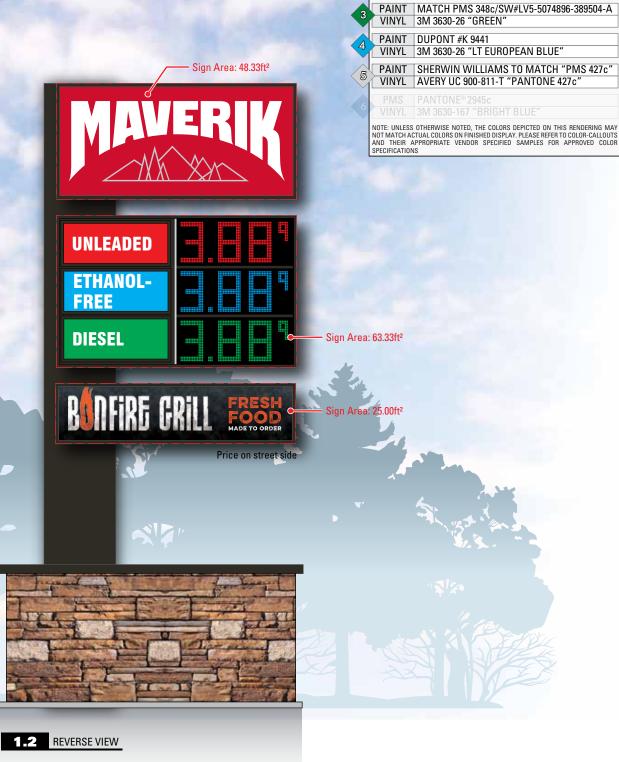

R2           |                    |
| R3           |                    |
| R4           |                    |
| R5           |                    |
| R6           |                    |
| R7           |                    |
| R8           |                    |
| R9           |                    |
| R10          |                    |
| R11          |                    |
| R12          |                    |
| R13          |                    |
| R14          |                    |
| R15          |                    |

### **Approvals**

..... YESCO A/E Signature / Date

Client Signature / Date

Landlord Signature / Date

### Maverik

Juan Tabo & Copper Albuquerque, NM

Acct. Exec: Matt Wren

Designer: Justin Raymond

Date: 09.06.2018

Site Map

17594

**R1** 

JO#

1.3 TOP VIEW







MANUFACTURE & INSTALL ONE [1] POLE SIGNS WITH

POWER TO DISPLAY LOCATION: BY OTHERS OR EXISTING

COLOR KEY - MAVERIK STANDARDS - NEW LOGO

VINYL 3M 3630-69 DURANODIC

PMS PANTONE® 186c

VINYL 3M 3630-33 "RED"

PAINT | SHERWIN WILLIAMS# 7020 "BLACK FOX"

BY YESCO

FLAG MOUNTED CABINETS.

HOOKUP AT DISPLAY:

### **DESIGN**

1605 South Gramercy Rd. Salt Lake City, UT 84104 801.487.8481

www.yesco.com

© 2016 YESCO LLC. All right reserved

This drawing was created to assist you in visualizing our proposal. The original ideas herein are the property of YESCO LLC. Permission to copy or revise this drawing can only be obtained through a written agreement with YESCO.

The colors shown are only approximated on any computer monitor, inkjet or laser print. The final product may vary slightly in c