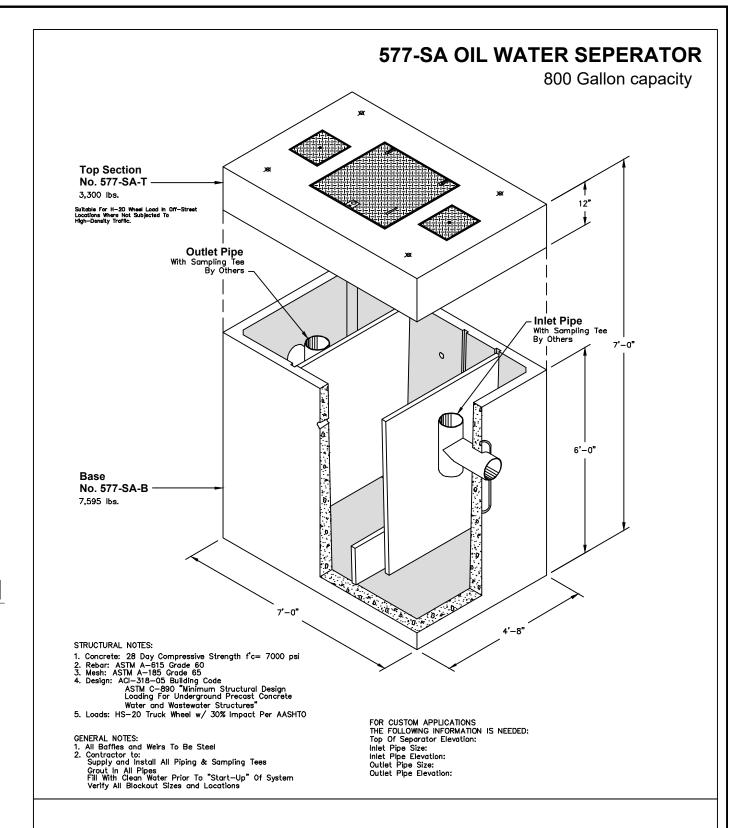

| (505) 858—3100<br>www.tierrawestllc.com                                | <i>JOB #</i><br>2018046       |

RETAINING WALL DETAIL





Dumpster Enclosure Gate Latch Detail scale: NONE













BD - BASE DIAMETER 0.9" MIN
TD - TOP DIAMETER 50% OF BD MIN TO
65% OF BD MAX



DOME SPACING

CC - CENTER TO CENTER SPACING 2.35"

BB - BASE TO BASE SPACING 1.48" MIN



Dumpster Enclosure Wall Section scale: NONE



| ENGINEER'S<br>SEAL