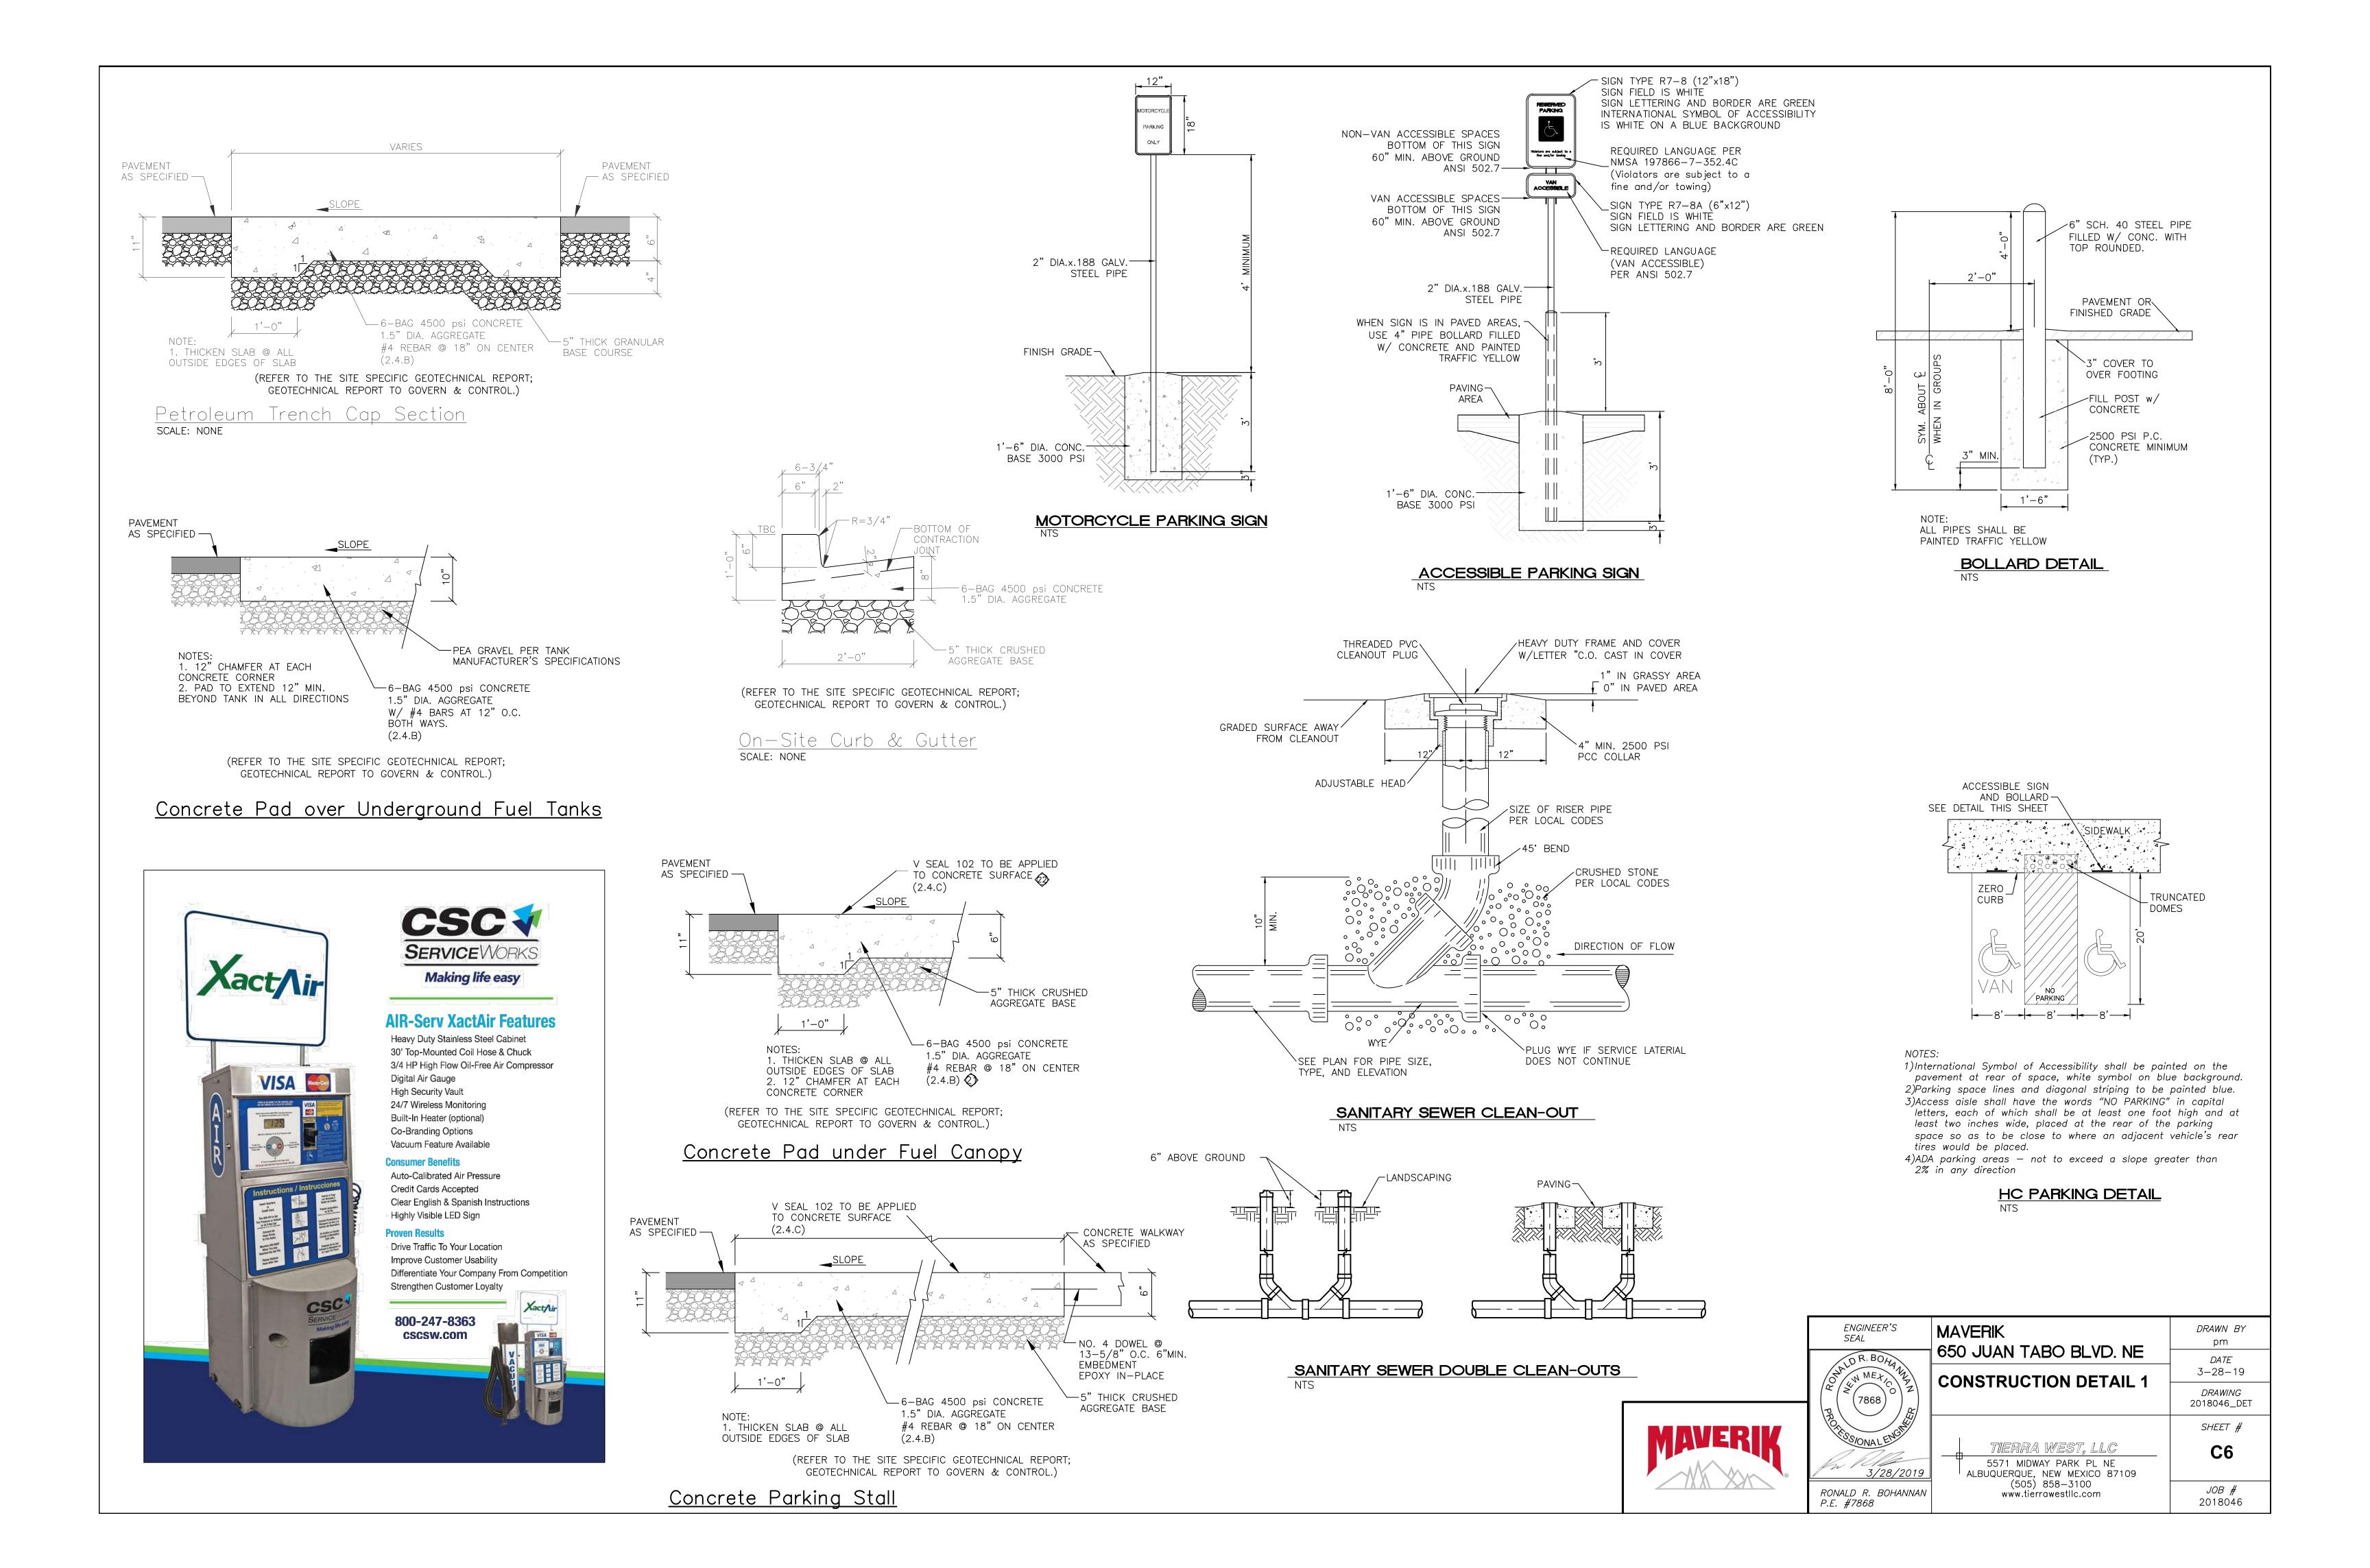

RE ADEQUATE, SAFE CLEARANCES.
- 12. SCREENING SHALL BE DESIGNED TO ALLOW FOR ACCESS TO UTILITY FACILITIES. IT IS NECESSARY TO PROVIDE ADEQUATE CLEARANCE OF TEN FEET SURROUNDING ALL GROUND-MOUNTED UTILITIES FOR SAFE OPERATION, MAINTENANCE AND REPAIR PURPOSES.
- 13. ALL BUILDINGS CONSTRUCTION TYPE IS II-B







P.E. #7868

| ENGINEER'S<br>SEAL            | MAVERIK                |
|-------------------------------|------------------------|
| DR. BOH                       | 650 JUAN TABO BLVD. NE |
| DR. BOHANA<br>WMEXICO<br>7868 | UTILITY PLAN           |
| SS/ONAL ENGIN                 | TIERRA WEST, LLC       |

TIERRA WEST, LLC

5571 MIDWAY PARK PL NE
ALBUQUERQUE, NEW MEXICO 87109
(505) 858-3100
www.tierrawestllc.com

*JOB #* 2018046

DRAWN BY

pm

3-28-19

*DRAWING* 2018046-MU

SHEET #





### PIPE BOLLARD DETAIL SCALE: NONE



GEOTECHNICAL REPORT TO GOVERN & CONTROL.) CONCRETE SIDEWALK DETAIL SCALE: NONE



SCALE: NONE



DISPENSER MANUF.).

HOOP BOLLARD DETAIL

SCALE: NONE



TYPICAL BOLLARD SPACING SCALE: NONE



Plan UTILITY REQUIREMENTS: OUTDOOR APPROVED ELECTRICAL CONDUIT. REFER TO ELECTRICAL SPECIFICATIONS INFORMATION ON SPECIFIC MACHINE INSTALLATION REQUIREMENTS.

> XACTAIR AIR STATION FOUNDATION SCALE: NONE

AIR AND

FRONT

air and

STUDS (4 REQ'D)

FINISHED GRADE



**GUARD RAIL DETAIL** NTS



LENGTH DEPENDANT ON STAIR

-REFERENCE CONCRETE STAIR DETAIL

FOR STAIR DESIGN

FIELD VERIFY DIMENSIONS

1-1/2"Ø STAINLESS STEEL— TUBULAR HANDRAIL

| 8 INC | H REINFORCED | CONCRETE | MASONRY | WALL |
|-------|--------------|----------|---------|------|

| Н