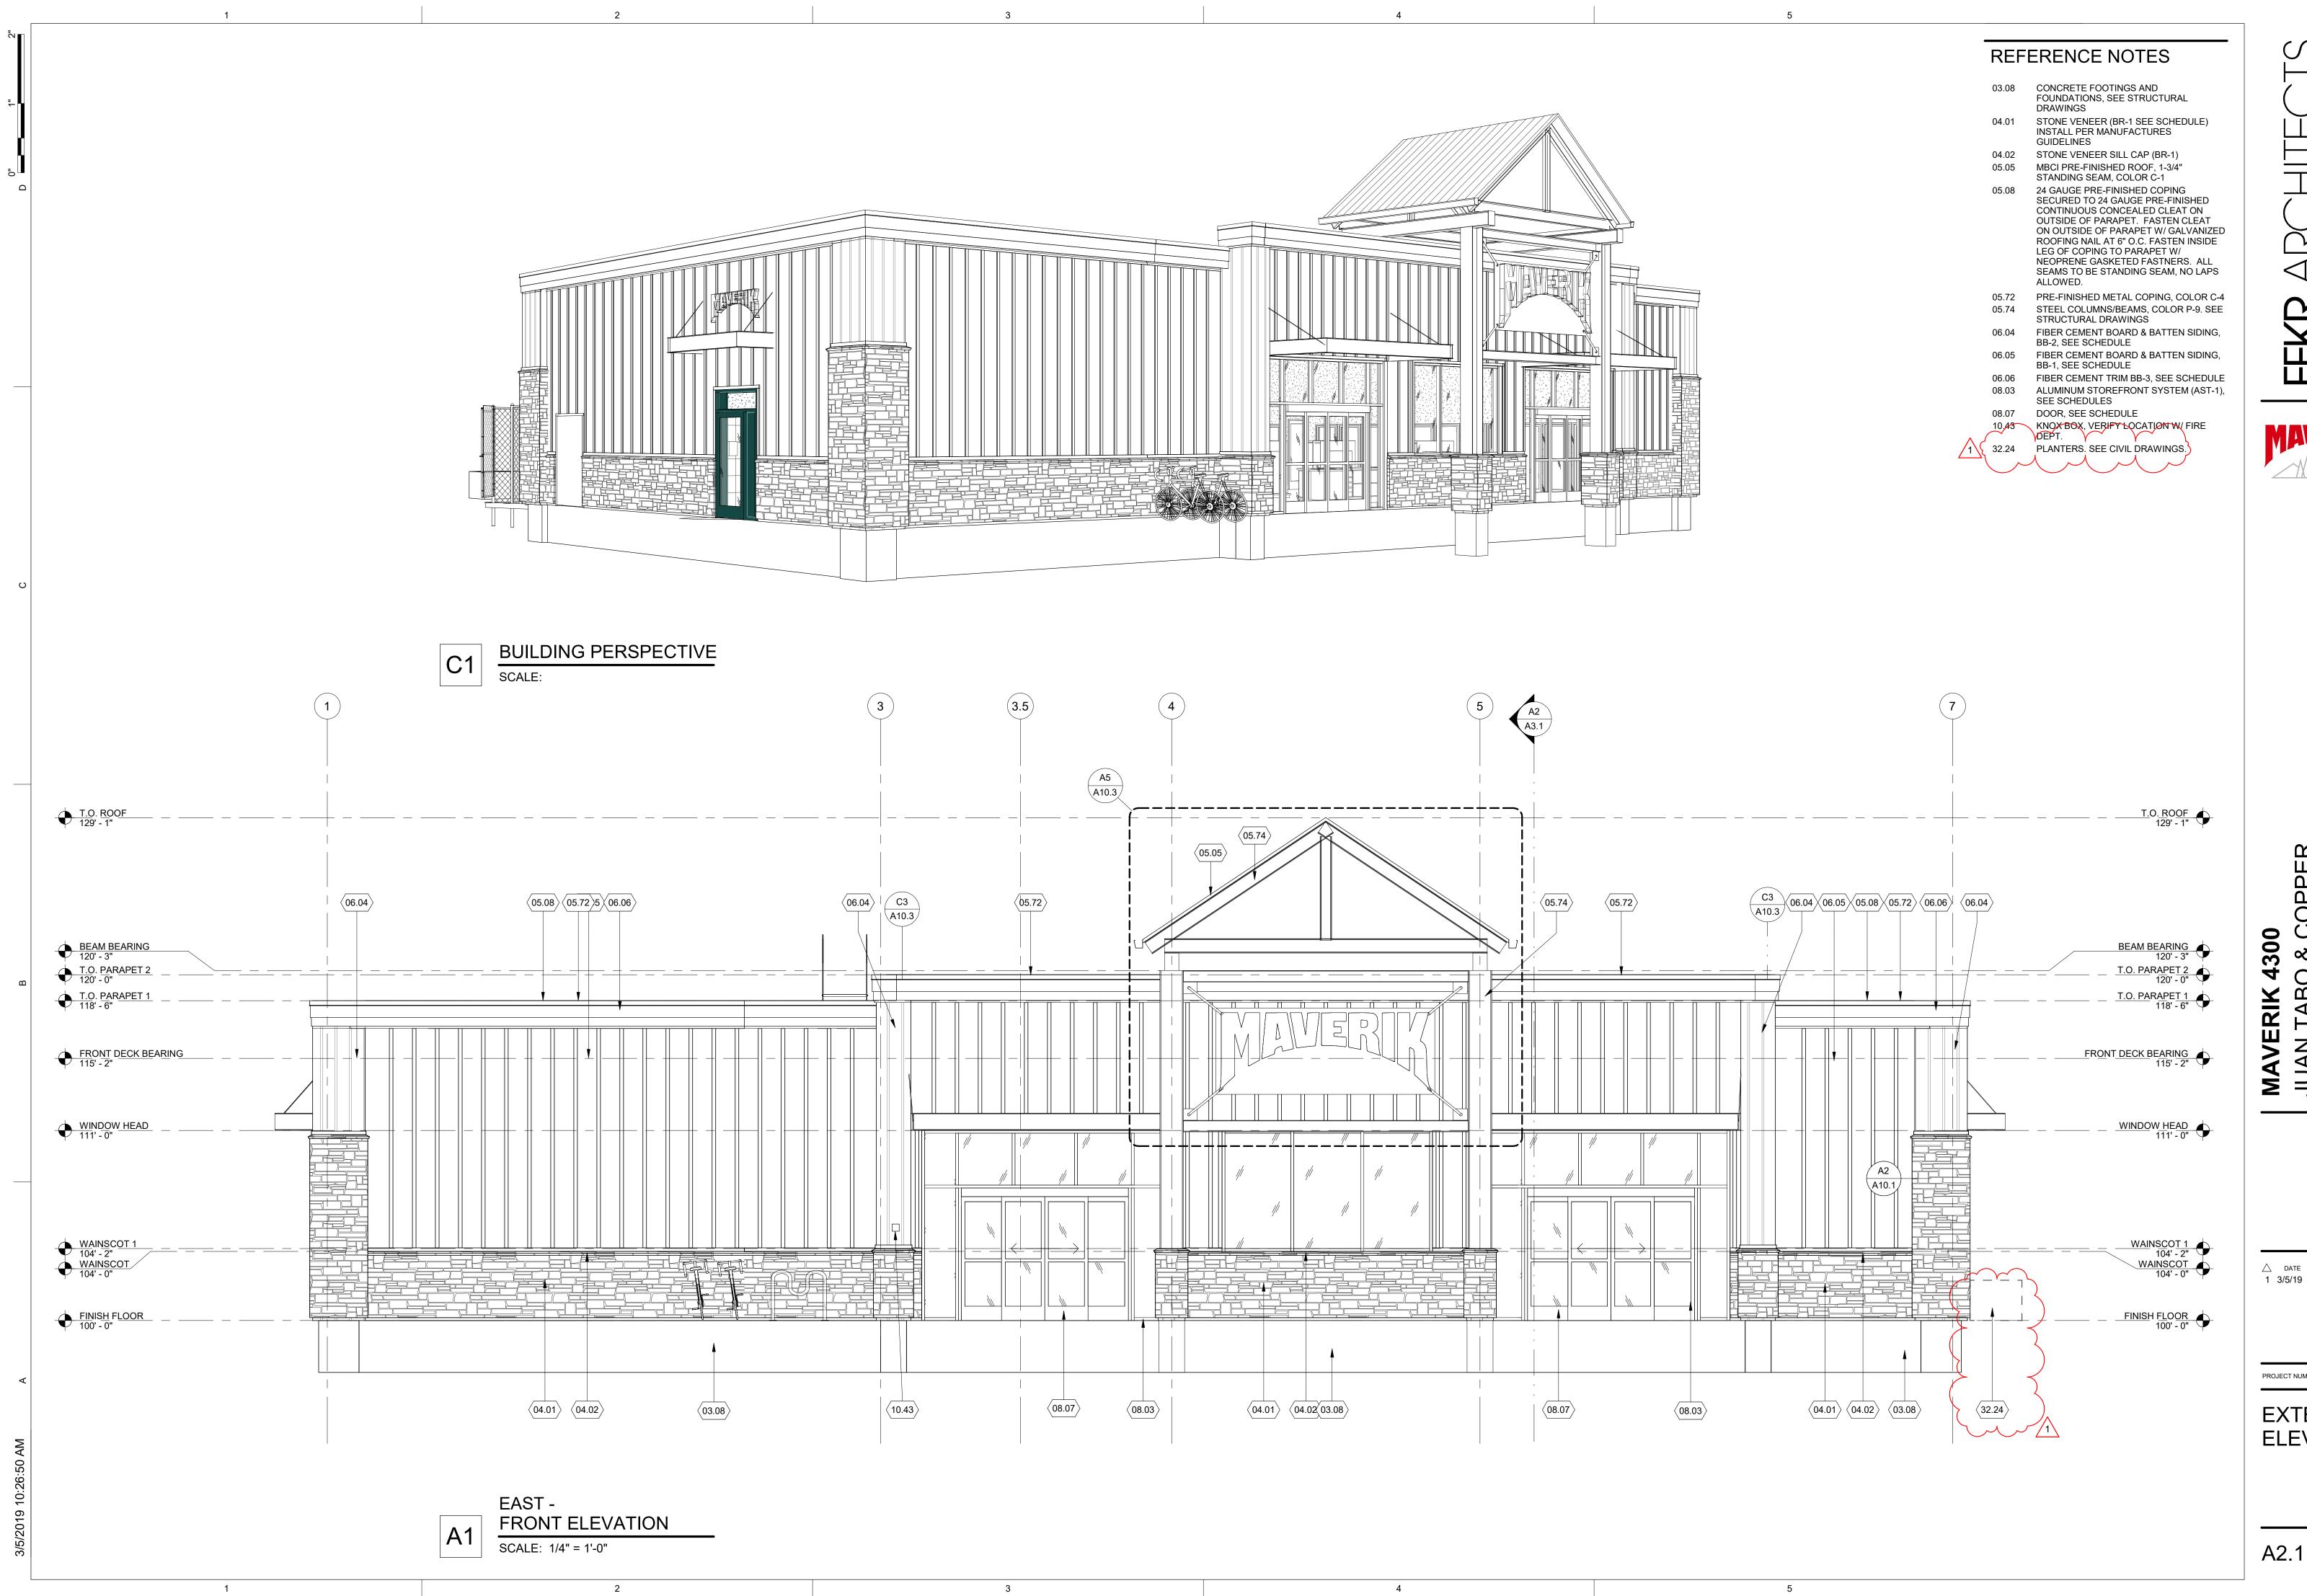

|
| R2           |                    |
| R3           |                    |
| R4           |                    |
| R5           |                    |
| R6           |                    |
| R7           |                    |
| R8           |                    |
| R9           |                    |
| R10          |                    |
| R11          |                    |
| R12          |                    |
| R13          |                    |
| R14          |                    |
| R15          |                    |

### **Approvals**

YESCO A/E Signature / Date

Client Signature / Date

Landlord Signature / Date

### Maverik

Juan Tabo & Copper Albuquerque, NM

Acct. Exec: Matt Wren

Designer: Justin Raymond

Date: 09.06.2018

Side Sign

17594

.

**JO**#

4.0

**R1** 



MAVERIK 4300
JUAN TABO & COPPER
ALBUQUERQUE, NW 871
PERMIT SET 01/16/19

△ DATE REVISION 1 3/5/19 CITY REVIEW

PROJECT NUMBER

**EXTERIOR ELEVATIONS** 



JUAN TABO & C ALBUQUERQUE

△ DATE REVISION 1 3/5/19 CITY REVIEW

**EXTERIOR ELEVATIONS** 





OPPER E, NW 87 JUAN TABO & CAALBUQUERQUE PERMIT

2

△ DATE REVISION
1 3/5/19 CITY REVIEW

PROJECT NUMBER

**EXTERIOR ELEVATIONS**