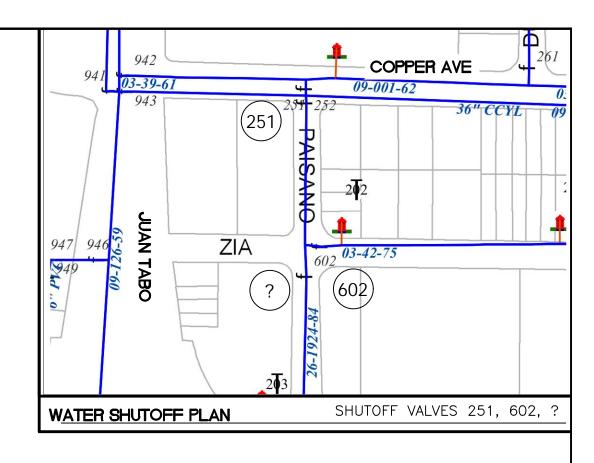

TING ELECTRICAL BOX      |  |  |  |  |
|                              | EXISTING TRANSFORMER         |  |  |  |  |
| <b>\$</b>                    | EXISTING LIGHT STANDARD      |  |  |  |  |
| $\Box$                       | EXISTING TELEPHONE PEDESTAL  |  |  |  |  |
|                              | SIDEWALK                     |  |  |  |  |
|                              | RETAINING WALL               |  |  |  |  |
| <del>5</del> 010             | CONTOUR MAJOR                |  |  |  |  |
| <del></del> 5011 <del></del> | CONTOUR MINOR                |  |  |  |  |
| x 5048.25                    | SPOT ELEVATION (FLOWLINE)    |  |  |  |  |
|                              | EXISTING BOUNDARY LINE       |  |  |  |  |
|                              |                              |  |  |  |  |



THE CONTRACTOR SHALL COORDINATE WITH THE WATER AUTHORITY SEVEN (7) DAYS IN ADVANCE OF PERFORMING WORK THAT WILL AFFECT THE PUBLIC WATER OR SANITARY SEWER INFRASTRUCTURE. WORK REQUIRING SHUTOFF OF FACILITIES DESIGNATED AS MASTER PLAN FACILITIES MUST BE COORDINATED WITH THE WATER AUTHORITY 14 DAYS IN ADVANCE OF PERFORMING SUCH WORK. ONLY WATER AUTHORITY CREWS ARE AUTHORIZED TO OPERATE PUBLIC VALVES. SHUTOFF REQUESTS MUST BE MADE ONLINE AT

HTTP://ABCWUA.ORG/CONTENT/VIEW/463/729/

### CAUTION:

ALL EXISTING UTILITIES SHOWN WERE OBTAINED FROM RESEARCH, AS-BUILTS, SURVEYS OR INFORMATION PROVIDED BY OTHERS. IT SHALL BE THE SOLE RESPONSIBILITY OF THE CONTRACTOR TO CONDUCT ALL NECESSARY FIELD INVESTIGATIONS PRIOR TO AND INCLUDING ANY EXCAVATION, TO DETERMINE THE ACTUAL LOCATION OF UTILITIES AND