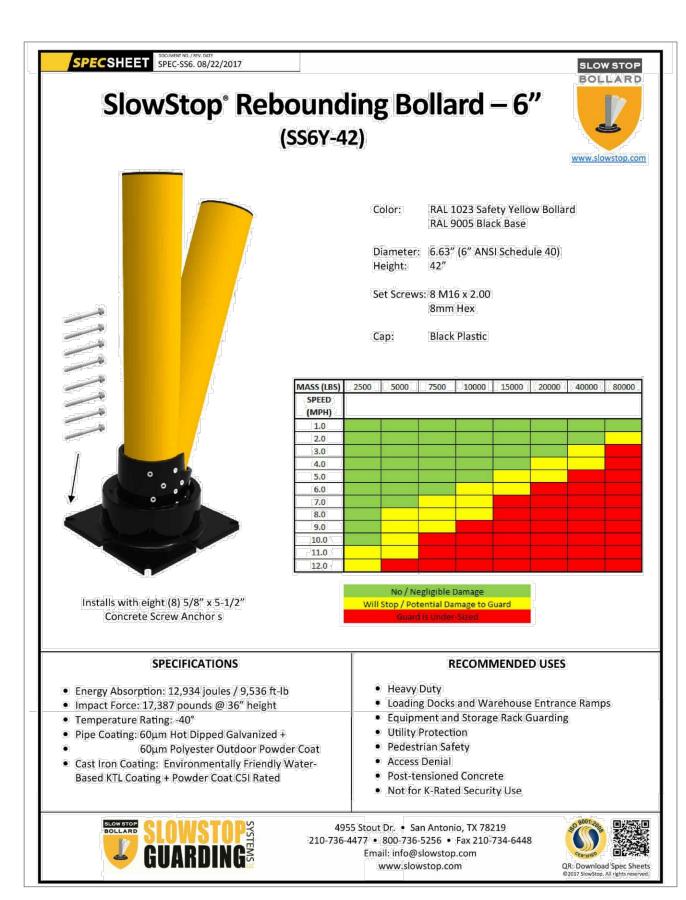

ADEQUATE, SAFE CLEARANCES.
- 12. SCREENING SHALL BE DESIGNED TO ALLOW FOR ACCESS TO UTILITY FACILITIES. IT IS NECESSARY TO PROVIDE ADEQUATE CLEARANCE OF TEN FEET SURROUNDING ALL GROUND-MOUNTED UTILITIES FOR SAFE OPERATION, MAINTENANCE AND REPAIR PURPOSES.
- 13. ALL BUILDINGS CONSTRUCTION TYPE IS II-B







P.E. #7868

| ENGINEER'S<br>SEAL            | MAVERIK                |
|-------------------------------|------------------------|
| DR. BOH                       | 650 JUAN TABO BLVD. NE |
| DR. BOHANA<br>WMEXICO<br>7868 | UTILITY PLAN           |
| SS/ONAL ENGIN                 | TIERRA WEST, LLC       |

TIERRA WEST, LLC

5571 MIDWAY PARK PL NE
ALBUQUERQUE, NEW MEXICO 87109
(505) 858-3100
www.tierrawestllc.com

*JOB #* 2018046

DRAWN BY

pm

3-28-19

*DRAWING* 2018046-MU

SHEET #





### PIPE BOLLARD DETAIL SCALE: NONE



GEOTECHNICAL REPORT TO GOVERN & CONTROL.) CONCRETE SIDEWALK DETAIL SCALE: NONE



SCALE: NONE



DISPENSER MANUF.).

HOOP BOLLARD DETAIL

SCALE: NONE



TYPICAL BOLLARD SPACING SCALE: NONE



Plan UTILITY REQUIREMENTS: OUTDOOR APPROVED ELECTRICAL CONDUIT. REFER TO ELECTRICAL SPECIFICATIONS INFORMATION ON SPECIFIC MACHINE INSTALLATION REQUIREMENTS.

> XACTAIR AIR STATION FOUNDATION SCALE: NONE

AIR AND

FRONT

air and

STUDS (4 REQ'D)

FINISHED GRADE



**GUARD RAIL DETAIL** NTS



LENGTH DEPENDANT ON STAIR

-REFERENCE CONCRETE STAIR DETAIL

FOR STAIR DESIGN

FIELD VERIFY DIMENSIONS

1-1/2"Ø STAINLESS STEEL— TUBULAR HANDRAIL

| 8 INC | H REINFORCED | CONCRETE | MASONRY | WALL |
|-------|--------------|----------|---------|------|

| Н