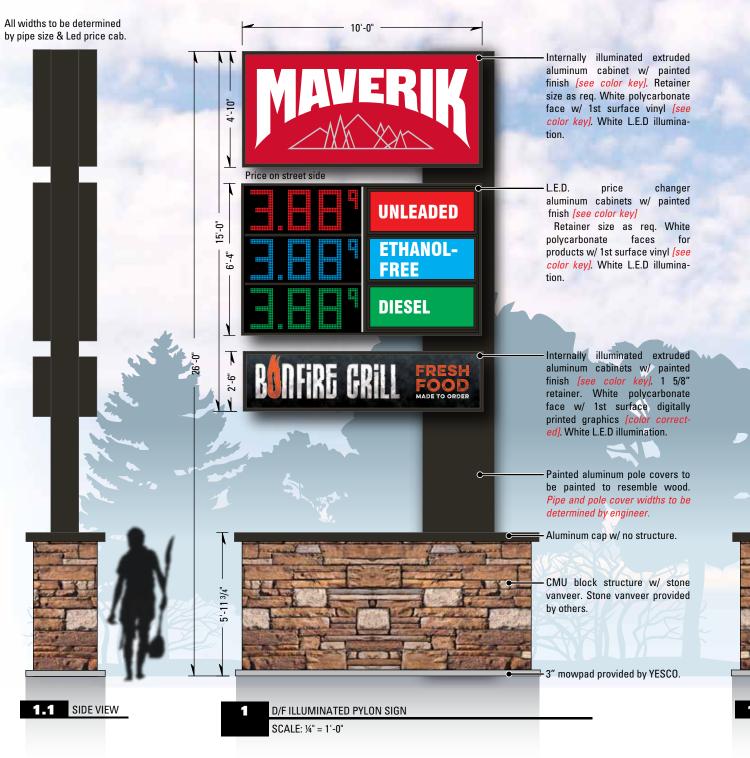

| R2           |                    |
| R3           |                    |
| R4           |                    |
| R5           |                    |
| R6           |                    |
| R7           |                    |
| R8           |                    |
| R9           |                    |
| R10          |                    |
| R11          |                    |
| R12          |                    |
| R13          |                    |
| R14          |                    |
| R15          |                    |

### **Approvals**

..... YESCO A/E Signature / Date

Client Signature / Date

Landlord Signature / Date

### Maverik

Juan Tabo & Copper Albuquerque, NM

Acct. Exec: Matt Wren

Designer: Justin Raymond

Date: 09.06.2018

Site Map

17594

**R1** 

JO#

1.3 TOP VIEW







MANUFACTURE & INSTALL ONE [1] POLE SIGNS WITH

POWER TO DISPLAY LOCATION: BY OTHERS OR EXISTING

COLOR KEY - MAVERIK STANDARDS - NEW LOGO

VINYL 3M 3630-69 DURANODIC

PMS PANTONE® 186c

VINYL 3M 3630-33 "RED"

PAINT | SHERWIN WILLIAMS# 7020 "BLACK FOX"

BY YESCO

FLAG MOUNTED CABINETS.

HOOKUP AT DISPLAY:

### **DESIGN**

1605 South Gramercy Rd. Salt Lake City, UT 84104 801.487.8481

www.yesco.com

© 2016 YESCO LLC. All right reserved

This drawing was created to assist you in visualizing our proposal. The original ideas herein are the property of YESCO LLC. Permission to copy or revise this drawing can only be obtained through a written agreement with YESCO.

The colors shown are only approximated on any computer monitor, inkjet or laser print. The final product may vary slightly in