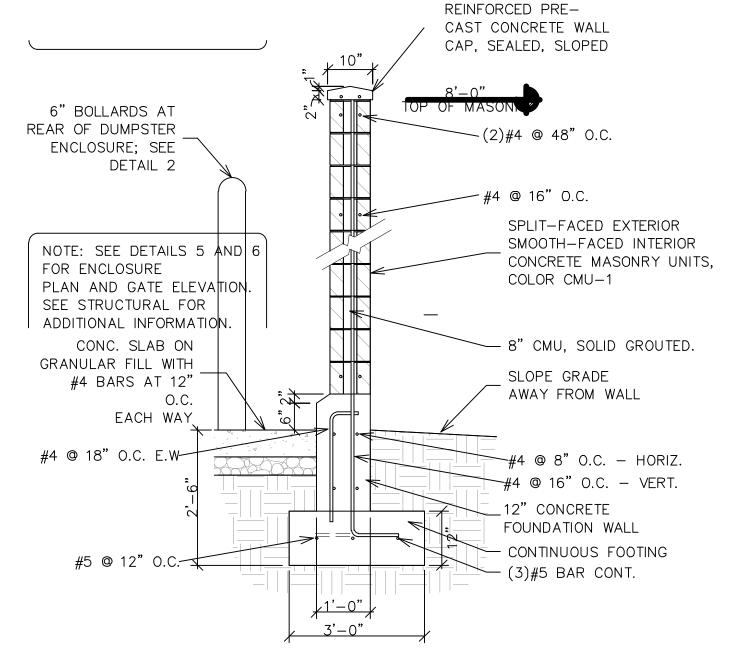

| (505) 858—3100<br>www.tierrawestllc.com                                | <i>JOB #</i><br>2018046       |

RETAINING WALL DETAIL





Dumpster Enclosure Gate Latch Detail scale: NONE













BD - BASE DIAMETER 0.9" MIN
TD - TOP DIAMETER 50% OF BD MIN TO
65% OF BD MAX



DOME SPACING

CC - CENTER TO CENTER SPACING 2.35"

BB - BASE TO BASE SPACING 1.48" MIN



Dumpster Enclosure Wall Section scale: NONE



| ENGINEER'S<br>SEAL