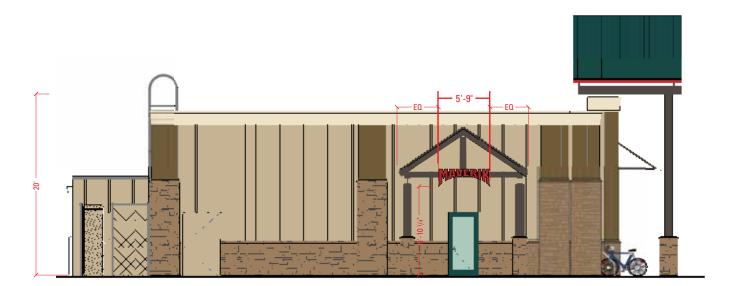

|
| R3           |                    |
| R4           |                    |
| R5           |                    |
| R6           |                    |
| R7           |                    |
| R8           |                    |
| R9           |                    |
| R10          |                    |
| R11          |                    |
| R12          |                    |
| R13          |                    |
| R14          |                    |
| R15          |                    |

### **Approvals**

| YESCO A/E Signature / Date |  |
|----------------------------|--|

Client Signature / Date

Landlord Signature / Date

### Maverik

Juan Tabo & Copper Albuquerque, NM

Acct. Exec: Matt Wren

Designer: Justin Raymond

Date: 09.06.2018

Front Sign

17594

**R1** 

JO#





DETAIL ELEVATION

SCALE: 3/32" = 1'-0"

COPE OF WORK:

MANUFACTURE & INSTALL ONE [1] SET L.E.D. ILLUMINATED PAN CHANNEL LETTERS. MOUNT TO BUILDING ON RACEWAY.

PERMITTING SIGN AREA: 11.5ft2 | ELECTRICAL: | 2 Amps 120 V

FINAL ELECTRICAL YESCO CONNECTION BY:

COLOR KEY - MAVERIK STANDARDS - NEW LOGO

PAINT SHERWIN WILLIAMS# 7020 "BLACK FOX"
VINYL 3M 3630-22 "BLACK"

PAINT PMS #186
VINYL 3M 3630-33 "RED"

PAINT SHERWIN WILLIAMS TO MATCH "PMS 427c"
VINYL AVERY UC 900-811-T "PANTONE 427c"

NOTE: UNLESS OTHERWISE NOTED, THE COLORS DEPICTED ON THIS RENDERING MAY NOT MATCH ACTUAL COLORS ON FINISHED DISPLAY. PLEASE REFER TO COLOR-CALLOUTS AND THEIR APPROPRIATE VENDOR SPECIFIED SAMPLES FOR APPROVED COLOR SPECIFICATIONS

NUTE:

FIELD SURVEY REQUIRED PRIOR TO FABRICATION.

YESCO.

**DESIGN** 

1605