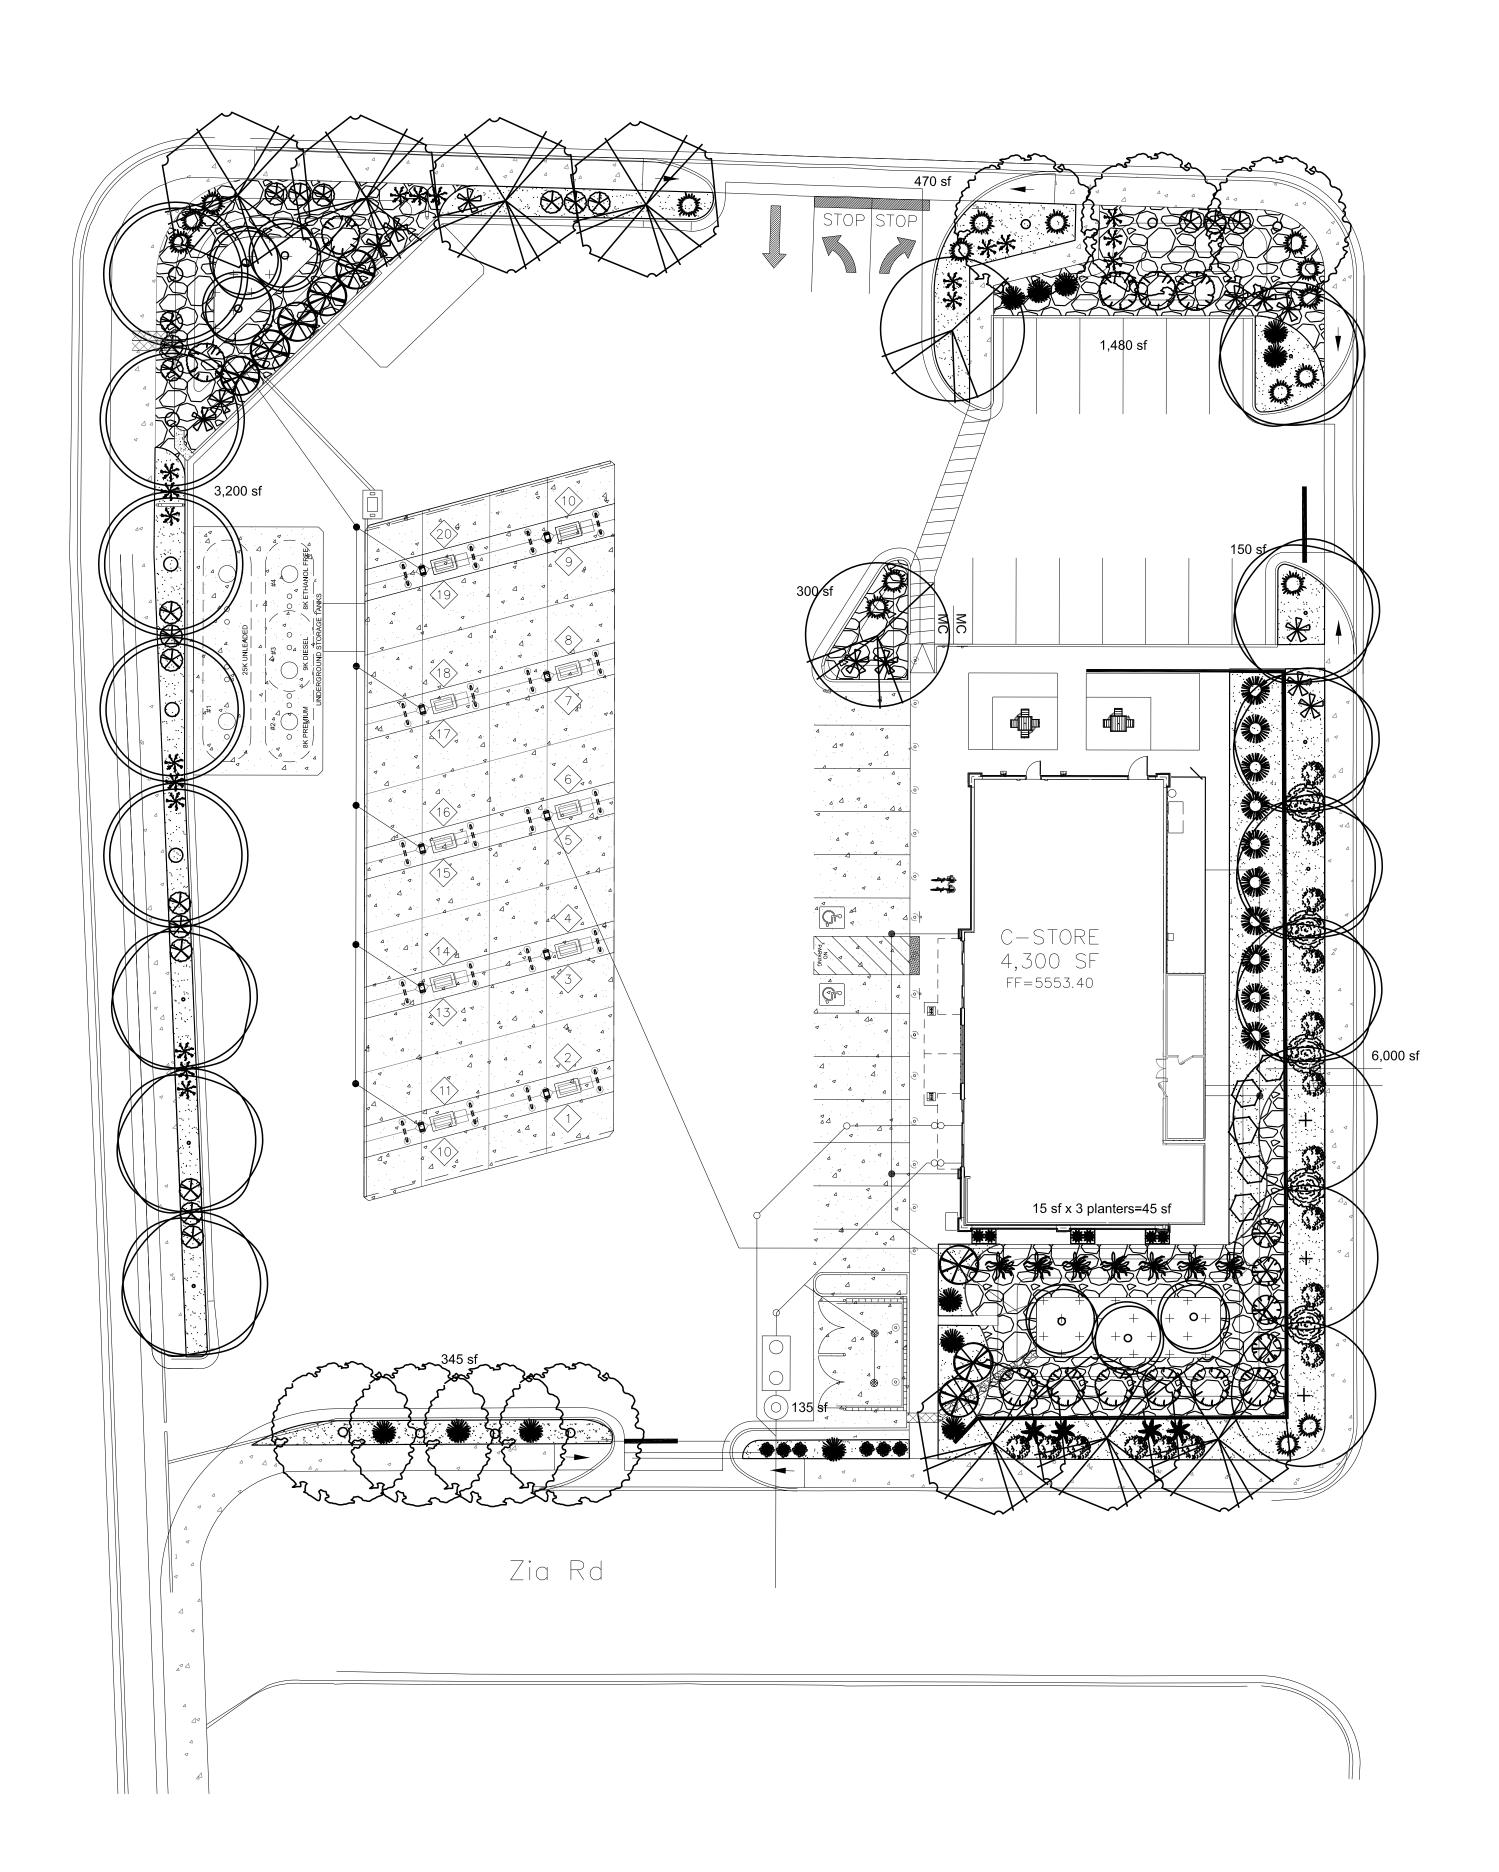

| (505) 858-3100<br>www.tierrawestllc.com                                | <i>JOB #</i><br>2018046 |



SITE DATA

GROSS LOT AREA (1.41. ac) 61,753 SF
LESS BUILDING(S) 4,300 SF
NET LOT AREA 57,453 SF

REQUIRED LANDSCAPE
15% OF NET LOT AREA 8,618 SF
PROPOSED LANDSCAPE 12,125 SF
PERCENT OF NET LOT AREA 21 %

HIGH WATER USE TURF
MAX. 20% OF LANDSCAPE AREA SF
PROPOSED HIGH WATER USE TURF
PERCENT OF LANDSCAPE AREA %

REQUIRED STREET TREES

1 PER 30 L.F. OF STREET FRONTAGE

PROVIDED STREET TREES

29

REQUIRED PARKING LOT TREES

1 PER 10 SPACES

27 SPACES/10

PROVIDED PARKING LOT TREES

3

TOTAL TREE REQUIRED/PROVIDED

(2" cal or 6' bt.)

(2" cal or 6' ht.)

REQUIRED LANDSCAPE COVERAGE
75% LIVE VEGETATIVE MATERIAL
(12,125 SF PROPOSED LANDSCAPE X 75%)
GROUNDCOVER COVERAGE
NATIVE SEED COVERAGE
TOTAL GROUNDCOVER COVERAGE
PERCENT GROUNDCOVER COVERAGE
9,253 SF

OF REQUIRED LANDSCAPE AREAS

### NOTE

M