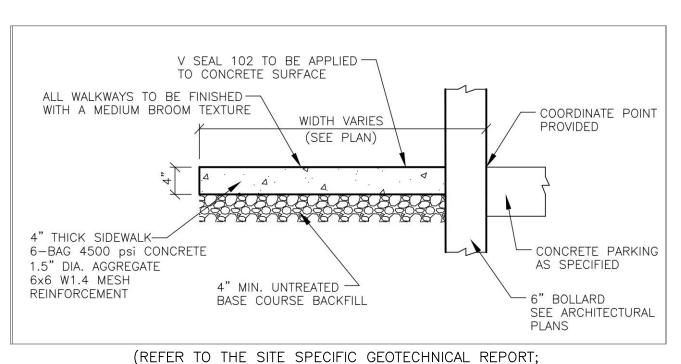

NING SHALL BE DESIGNED TO ALLOW FOR ACCESS TO UTILITY FACILITIES. IT IS NECESSARY TO PROVIDE ADEQUATE CLEARANCE OF TEN FEET SURROUNDING ALL GROUND-MOUNTED UTILITIES FOR SAFE OPERATION, MAINTENANCE AND REPAIR PURPOSES.
- 13. ALL BUILDINGS CONSTRUCTION TYPE IS II-B







P.E. #7868

| ENGINEER'S<br>SEAL            | MAVERIK                |
|-------------------------------|------------------------|
| DR. BOH                       | 650 JUAN TABO BLVD. NE |
| DR. BOHANA<br>WMEXICO<br>7868 | UTILITY PLAN           |
| SS/ONAL ENGIN                 | TIERRA WEST, LLC       |

TIERRA WEST, LLC

5571 MIDWAY PARK PL NE
ALBUQUERQUE, NEW MEXICO 87109
(505) 858-3100
www.tierrawestllc.com

*JOB #* 2018046

DRAWN BY

pm

3-28-19

*DRAWING* 2018046-MU

SHEET #





### PIPE BOLLARD DETAIL SCALE: NONE



GEOTECHNICAL REPORT TO GOVERN & CONTROL.) CONCRETE SIDEWALK DETAIL SCALE: NONE



SCALE: NONE



DISPENSER MANUF.).

HOOP BOLLARD DETAIL

SCALE: NONE



TYPICAL BOLLARD SPACING SCALE: NONE



Plan UTILITY REQUIREMENTS: OUTDOOR APPROVED ELECTRICAL CONDUIT. REFER TO ELECTRICAL SPECIFICATIONS INFORMATION ON SPECIFIC MACHINE INSTALLATION REQUIREMENTS.

> XACTAIR AIR STATION FOUNDATION SCALE: NONE

AIR AND

FRONT

air and

STUDS (4 REQ'D)

FINISHED GRADE



**GUARD RAIL DETAIL** NTS



LENGTH DEPENDANT ON STAIR

-REFERENCE CONCRETE STAIR DETAIL

FOR STAIR DESIGN

FIELD VERIFY DIMENSIONS

1-1/2"Ø STAINLESS STEEL— TUBULAR HANDRAIL

| 8 INC | H REINFORCED | CONCRETE | MASONRY | WALL |
|-------|--------------|----------|---------|------|

| Н