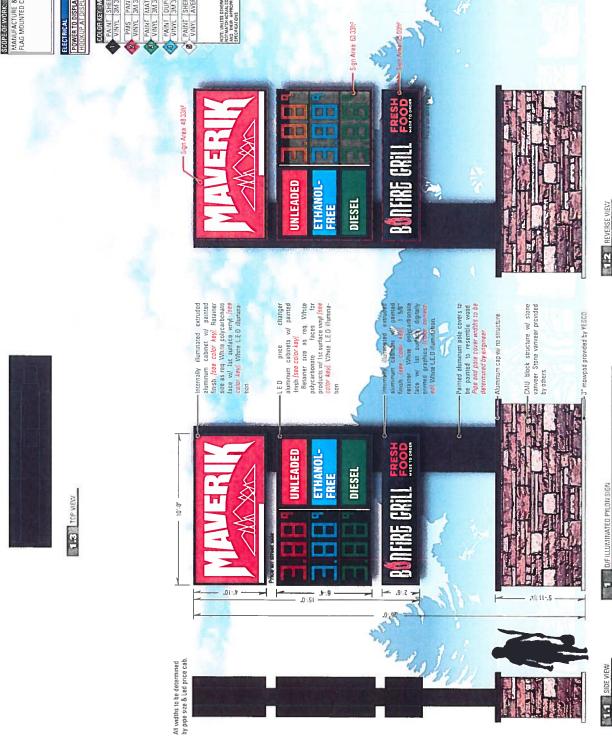

revise the drawing can only be obtained through a written appraement with YECO. The colors shown are only approximated on any computer motion, follogist or laser print. The final product may very slightly in color from your computer monitor, original color from your computer monitor and the color from your computer monitor are print.

This sign will be installed in coordinate with exquirements of Article 600 of the National Applications of the National Applications of the National Applications of the Article 600 of the National Applications of the Article of the

Revisions

Approvals

YESCO A/E Signature / Date

Clent Signature / Data

Landlord Signature / Data

Maverik

Juan Tabo & Copper Albuquerque, NM Aect. Enec: MattWren Deelgner: Justin Reymond

Date: 09.06.2018

Site Map

17594

7



HOTE, INLESS DIMENES NOTES. THE CALDAS DEPOÉTS DE THIS WINGHAS ANY NOTES INVESTIGATIONS ON HAISMED STAFF FOR THE RESIDENCE CALCOSTS AND AND THEM APPROPRIATE VINOUR SPECIALIZATION SANATIS FOR APPROPRIATE PROCESS. PAINT SHERVIN VILLIAMS TO MATCH "PMS 427c" VINYL AVERY UC 900-811-T "PANTONE 427c" 11 POLE SIGNS WIT PAINT MATCH PMS 348c/SW/MLV5-5074896-389504-PAINT SHERWIN WILLIALIS# 7020 "BLACK FOX VINYL 3M 3630-69 DURANODIC COLDRIKEY - MAVERIK STANDARDS - NEW LOGO PAINT DUPONT #K 9441
VINYL 3M 3630-26 "LT EUROPEAN BLUE" PMS PANTONE 166C MANUFACTURE & INSTALL FLAG MOUNTED CABINETS. Sign Area 63 33ft

12 REVERSE VIEW

OF ILLUMINATED PYLON SIGN SCALE, N' = 1'-0'

This dosign does not constitute production ready artwork and is to be used exclusively for proofing and review purposas only.



160