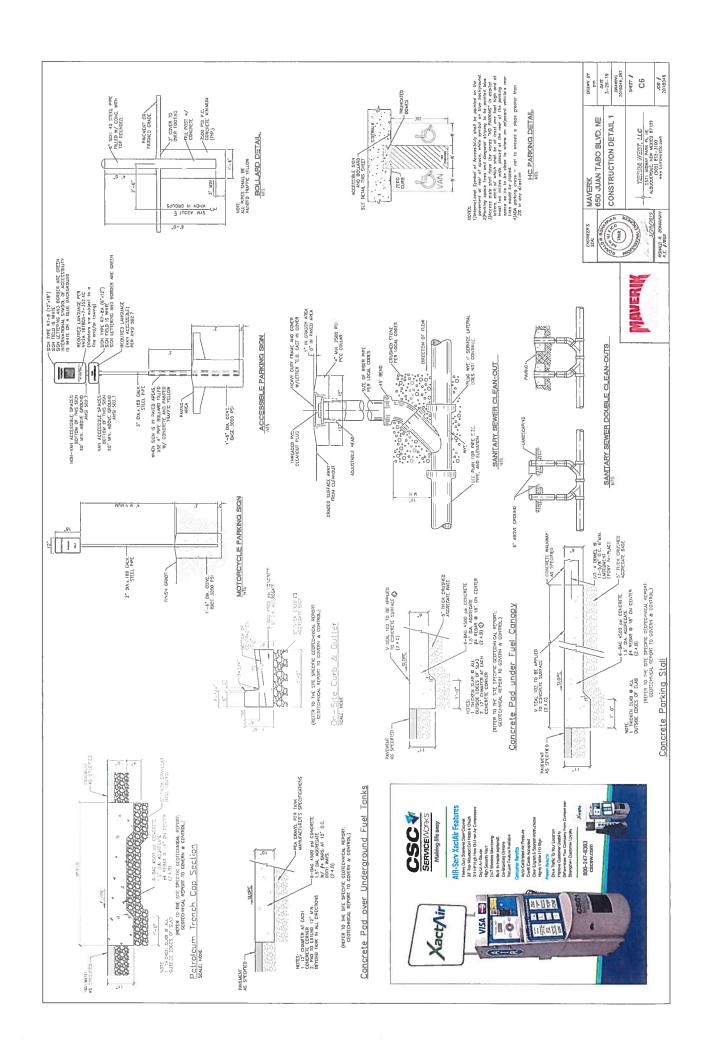

colors of all building elements and structures  5. Location and dimensions of mechanical equipment (roof and/or ground mounted) |  |  |

# B. Building Mounted Signage

| Site location(s)                                                 |
|------------------------------------------------------------------|
| Sign elevations to scale                                         |
| Dimensions, including height and width                           |
| Sign face area - dimensions and square footage clearly indicated |
| Lighting                                                         |
| Materials and colors for sign face and structural elements.      |
| List the sign restrictions per the IDO .                         |
|                                                                  |



















650 Juan Tabo NE Albuquerque, New Mexico

Maverik Fueling Station 650 Juan Tabo NE



| 5     | 40              |
|-------|-----------------|
| = 20, | 25              |
| iale: | ,<br>b          |
|       | Scale: 1" = 20° |

Sheet Title: Landscape

Landscap Plan

Sheet Number:

LS-01

RP BACKFLOWMASTER VALVE DETAIL

TREE PLANTING DETAIL



2/20/19 A 2/2/19 A







DESIGN

1605 South Gramercy Rd. Salt Lake City, UT 84104 801.487.8481

WWW.YBSCO.COM © 2016 YESCO LLC. All right reserved

This drawing was created to essist you in Vasualizing our propest. The original ideas havin eas the propest of YECO LLC. Permission to cape or revise the drawing can only be obtained through a written appraement with YECO. The colors shown are only approximated on any computer motion, follogist or