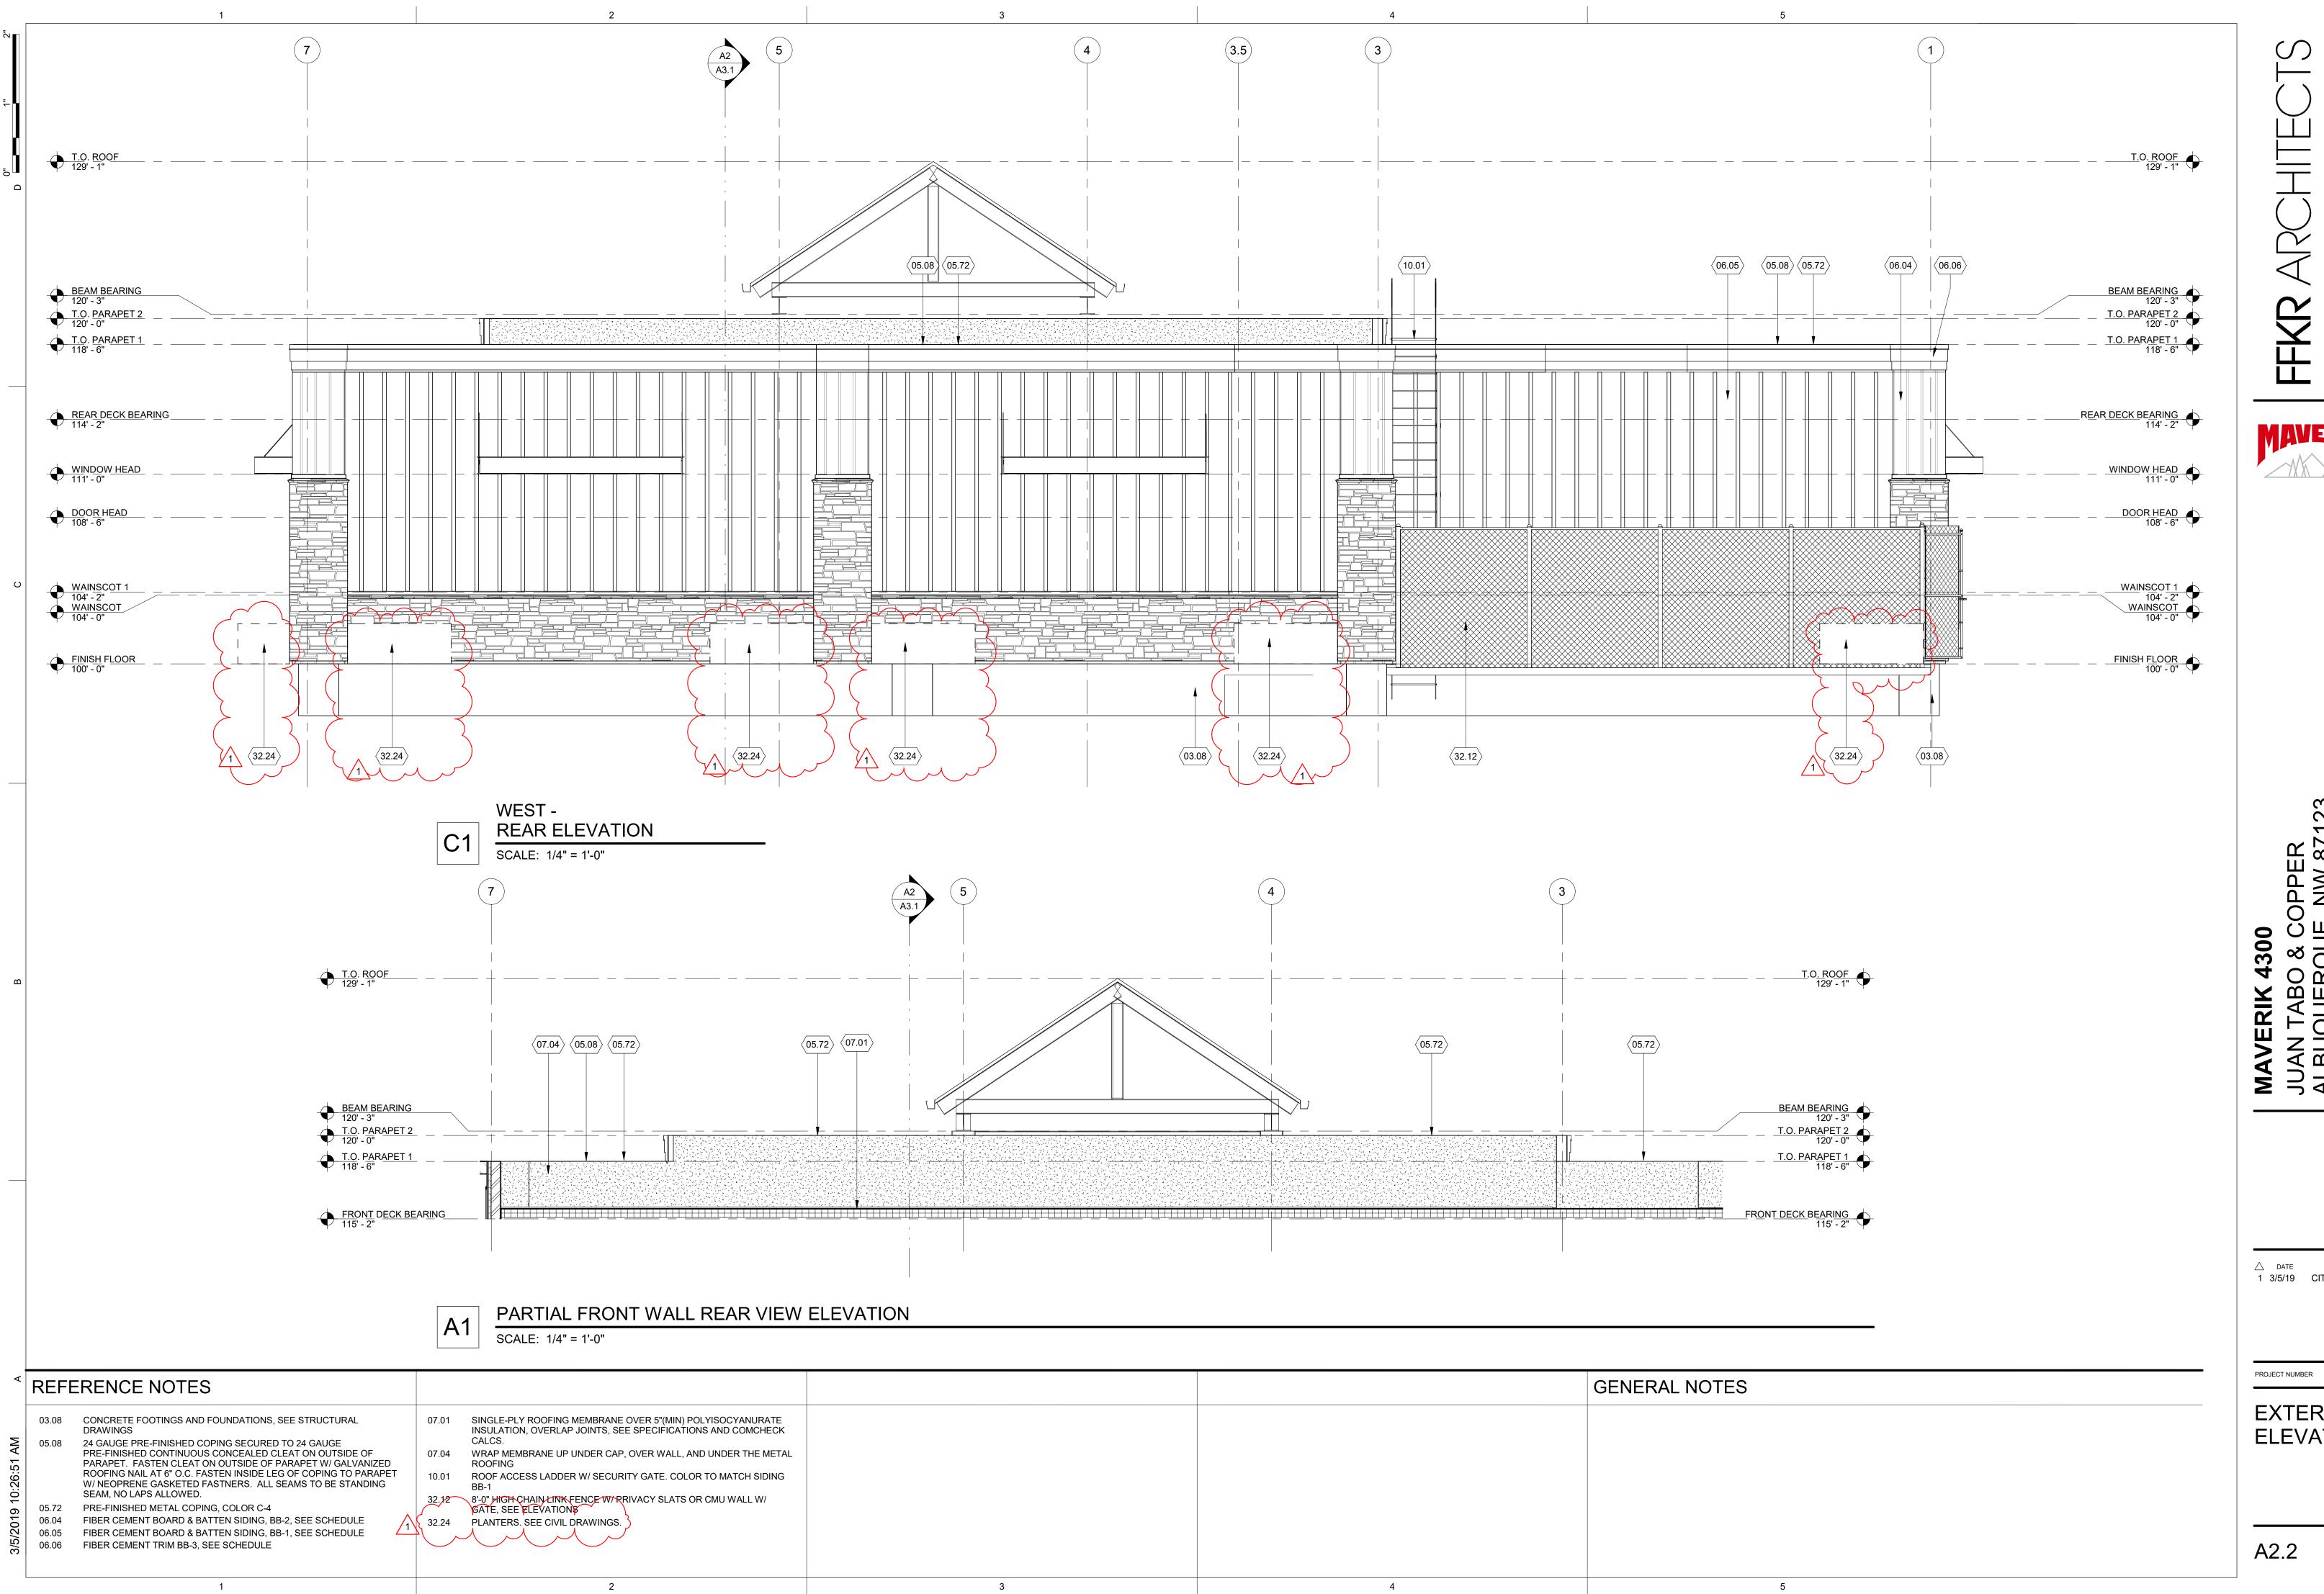

|
| R6           |                    |
| R7           |                    |
| R8           |                    |
| R9           |                    |
| R10          |                    |
| R11          |                    |
| R12          |                    |
| R13          |                    |
| R14          |                    |
| R15          |                    |

### **Approvals**

YESCO A/E Signature / Date

Client Signature / Date

Landlord Signature / Date

### Maverik

Juan Tabo & Copper Albuquerque, NM

Acct. Exec: Matt Wren

Designer: Justin Raymond

Date: 09.06.2018

Side Sign

17594

.

**JO**#

4.0

**R1** 



MAVERIK 4300
JUAN TABO & COPPER
ALBUQUERQUE, NW 871
PERMIT SET 01/16/19

△ DATE REVISION 1 3/5/19 CITY REVIEW

PROJECT NUMBER

**EXTERIOR ELEVATIONS** 



JUAN TABO & C ALBUQUERQUE

△ DATE REVISION 1 3/5/19 CITY REVIEW

**EXTERIOR ELEVATIONS** 





OPPER E, NW 87 JUAN TABO & CAALBUQUERQUE PERMIT

2

△ DATE REVISION
1 3/5/19 CITY REVIEW

PROJECT NUMBER

**EXTERIOR ELEVATIONS**