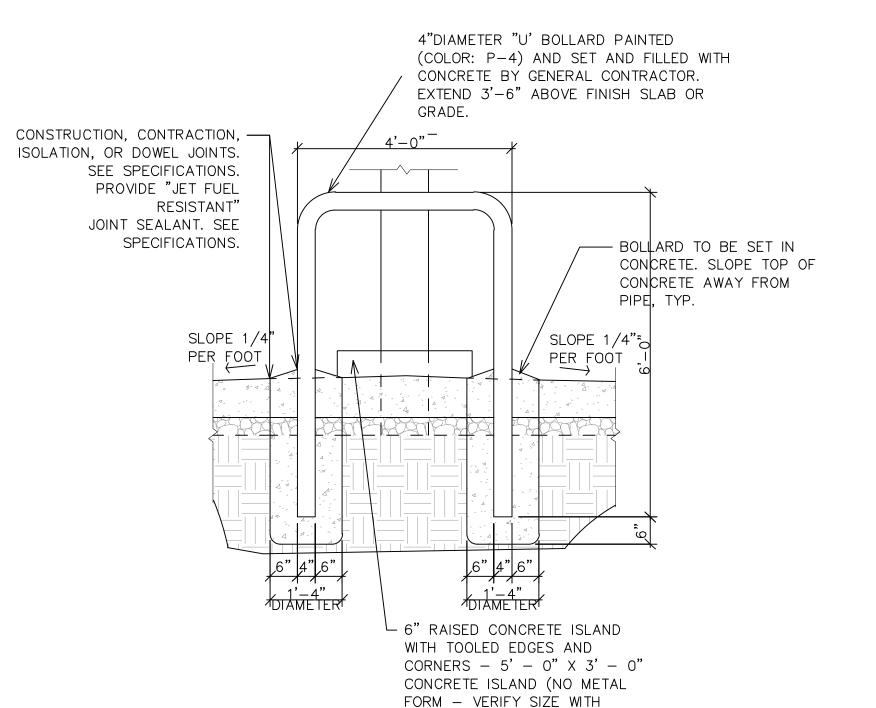

UATE CLEARANCE OF TEN FEET SURROUNDING ALL GROUND-MOUNTED UTILITIES FOR SAFE OPERATION, MAINTENANCE AND REPAIR PURPOSES.
- 13. ALL BUILDINGS CONSTRUCTION TYPE IS II-B







P.E. #7868

| ENGINEER'S<br>SEAL            | MAVERIK                |
|-------------------------------|------------------------|
| DR. BOH                       | 650 JUAN TABO BLVD. NE |
| DR. BOHANA<br>WMEXICO<br>7868 | UTILITY PLAN           |
| SS/ONAL ENGIN                 | TIERRA WEST, LLC       |

TIERRA WEST, LLC

5571 MIDWAY PARK PL NE
ALBUQUERQUE, NEW MEXICO 87109
(505) 858-3100
www.tierrawestllc.com

*JOB #* 2018046

DRAWN BY

pm

3-28-19

*DRAWING* 2018046-MU

SHEET #





### PIPE BOLLARD DETAIL SCALE: NONE



GEOTECHNICAL REPORT TO GOVERN & CONTROL.) CONCRETE SIDEWALK DETAIL SCALE: NONE



SCALE: NONE



DISPENSER MANUF.).

HOOP BOLLARD DETAIL

SCALE: NONE



TYPICAL BOLLARD SPACING SCALE: NONE



Plan UTILITY REQUIREMENTS: OUTDOOR APPROVED ELECTRICAL CONDUIT. REFER TO ELECTRICAL SPECIFICATIONS INFORMATION ON SPECIFIC MACHINE INSTALLATION REQUIREMENTS.

> XACTAIR AIR STATION FOUNDATION SCALE: NONE

AIR AND

FRONT

air and

STUDS (4 REQ'D)

FINISHED GRADE



**GUARD RAIL DETAIL** NTS



LENGTH DEPENDANT ON STAIR

-REFERENCE CONCRETE STAIR DETAIL

FOR STAIR DESIGN

FIELD VERIFY DIMENSIONS

1-1/2"Ø STAINLESS STEEL— TUBULAR HANDRAIL

| 8 INC | H REINFORCED | CONCRETE | MASONRY | WALL |
|-------|--------------|----------|---------|------|

| Н                                                           | Α                                          | В