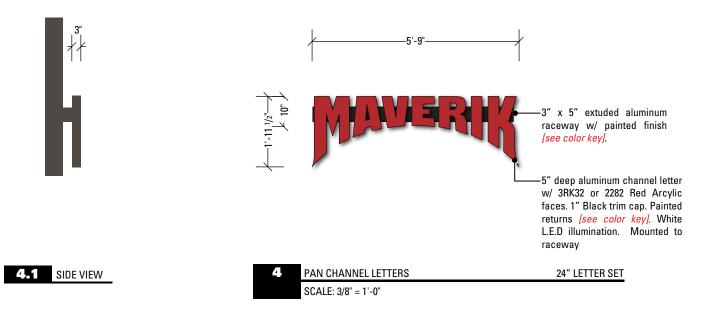

|
| R3           |                    |
| R4           |                    |
| R5           |                    |
| R6           |                    |
| R7           |                    |
| R8           |                    |
| R9           |                    |
| R10          |                    |
| R11          |                    |
| R12          |                    |
| R13          |                    |
| R14          |                    |
| R15          |                    |

### **Approvals**

| YESCO A/E Signature / Date |  |
|----------------------------|--|

Client Signature / Date

Landlord Signature / Date

### Maverik

Juan Tabo & Copper Albuquerque, NM

Acct. Exec: Matt Wren

Designer: Justin Raymond

Date: 09.06.2018

Front Sign

17594

**R1** 

JO#





DETAIL ELEVATION

SCALE: 3/32" = 1'-0"

COPE OF WORK:

MANUFACTURE & INSTALL ONE [1] SET L.E.D. ILLUMINATED PAN CHANNEL LETTERS. MOUNT TO BUILDING ON RACEWAY.

PERMITTING SIGN AREA: 11.5ft2 | ELECTRICAL: | 2 Amps 120 V

FINAL ELECTRICAL YESCO CONNECTION BY:

COLOR KEY - MAVERIK STANDARDS - NEW LOGO

PAINT SHERWIN WILLIAMS# 7020 "BLACK FOX"
VINYL 3M 3630-22 "BLACK"

PAINT PMS #186
VINYL 3M 3630-33 "RED"

PAINT SHERWIN WILLIAMS TO MATCH "PMS 427c"
VINYL AVERY UC 900-811-T "PANTONE 427c"

NOTE: UNLESS OTHERWISE NOTED, THE COLORS DEPICTED ON THIS RENDERING MAY NOT MATCH ACTUAL COLORS ON FINISHED DISPLAY. PLEASE REFER TO COLOR-CALLOUTS AND THEIR APPROPRIATE VENDOR SPECIFIED SAMPLES FOR APPROVED COLOR SPECIFICATIONS

NUTE:

FIELD SURVEY REQUIRED PRIOR TO FABRICATION.

YESCO.

**DESIGN** 

16