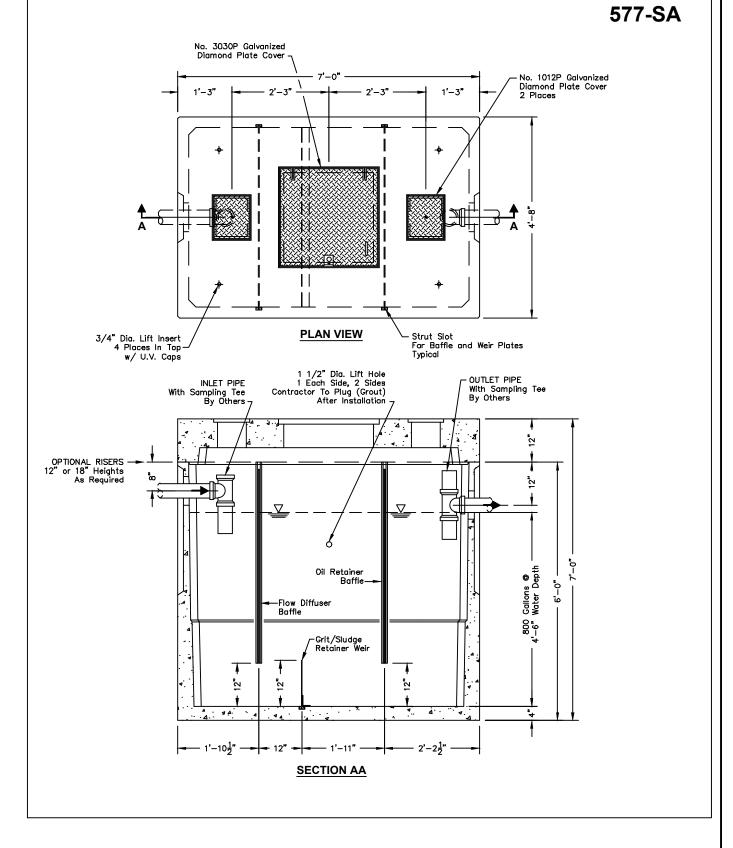

| (505) 858—3100<br>www.tierrawestllc.com                                | <i>JOB #</i><br>2018046       |

RETAINING WALL DETAIL





Dumpster Enclosure Gate Latch Detail scale: NONE













BD - BASE DIAMETER 0.9" MIN
TD - TOP DIAMETER 50% OF BD MIN TO
65% OF BD MAX



DOME SPACING

CC - CENTER TO CENTER SPACING 2.35"

BB - BASE TO BASE SPACING 1.48" MIN



Dumpster Enclosure Wall Section scale: NONE



| ENGINEER'S<br>SEAL