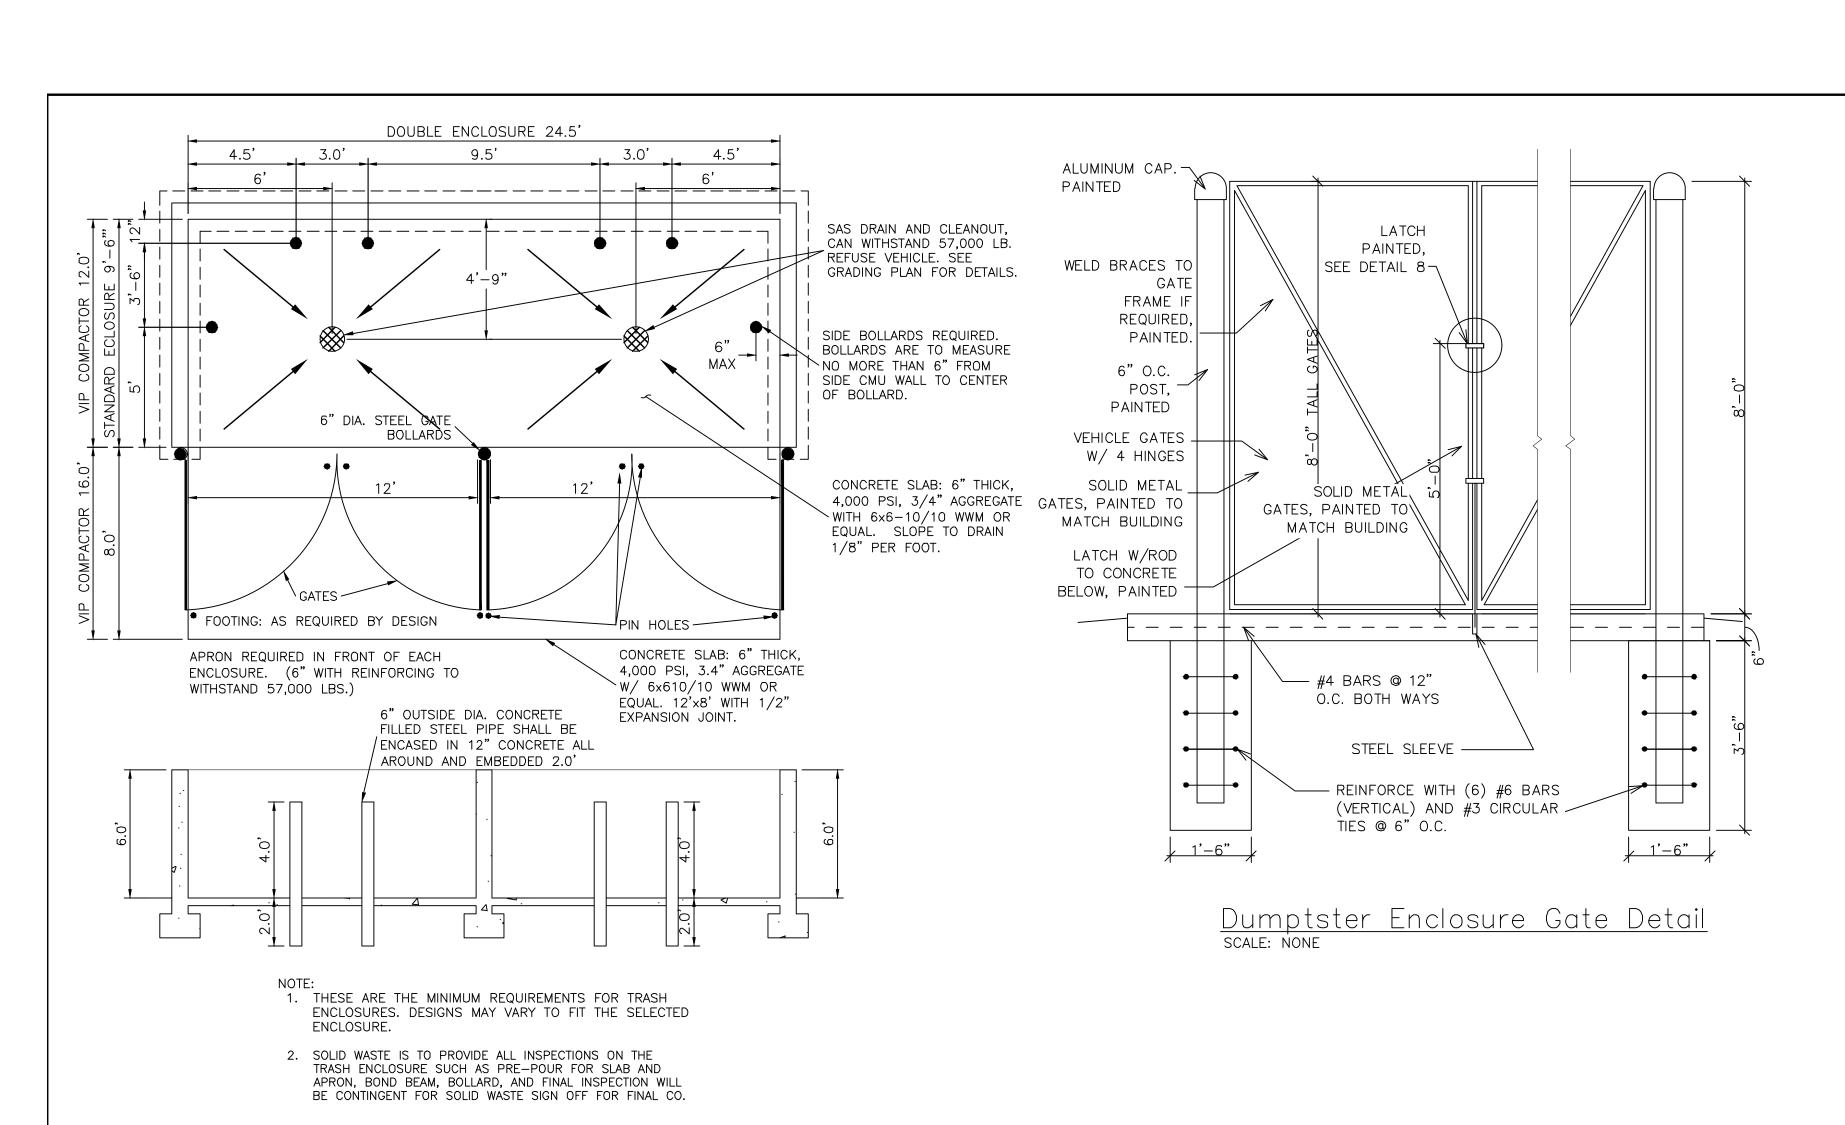

| (505) 858—3100<br>www.tierrawestllc.com                                | <i>JOB #</i><br>2018046       |

RETAINING WALL DETAIL





Dumpster Enclosure Gate Latch Detail scale: NONE













BD - BASE DIAMETER 0.9" MIN
TD - TOP DIAMETER 50% OF BD MIN TO
65% OF BD MAX



DOME SPACING

CC - CENTER TO CENTER SPACING 2.35"

BB - BASE TO BASE SPACING 1.48" MIN



Dumpster Enclosure Wall Section scale: NONE



| ENGINEER'S<br>SEAL