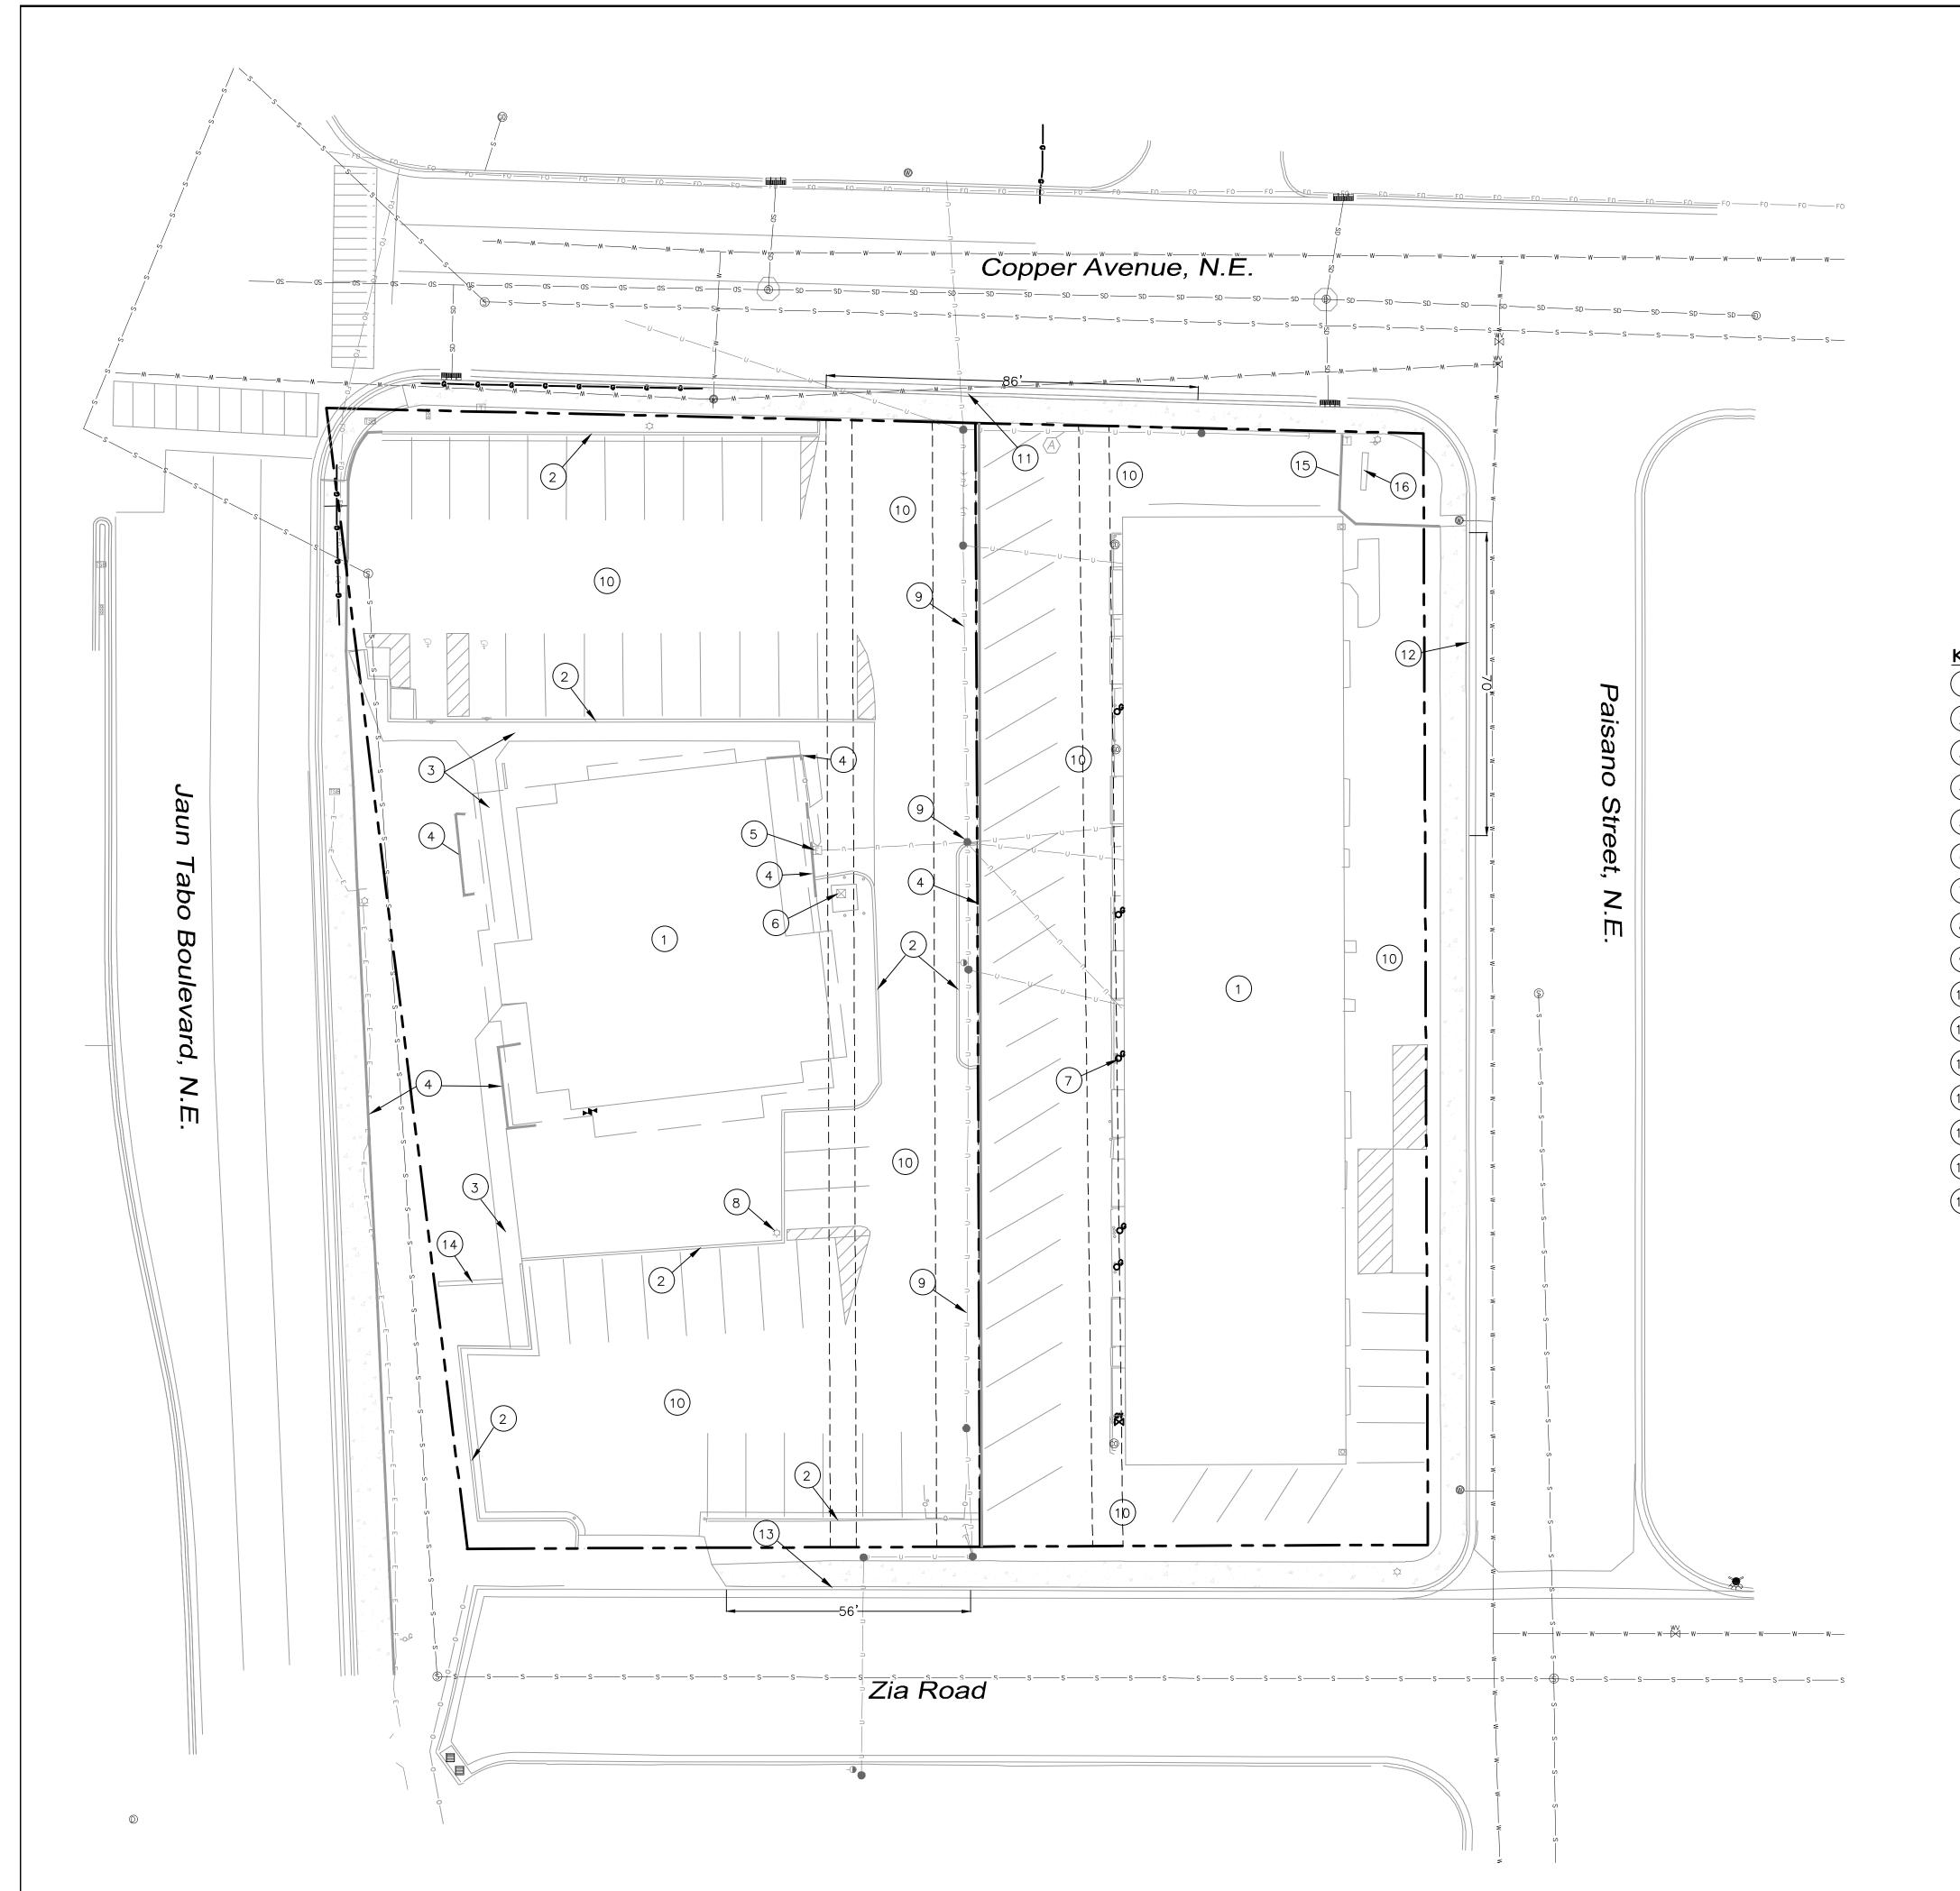

| (505) 858-3100<br>www.tierrawestllc.com                 | <i>JOB #</i><br>2018046       |



### LEGEND

|                        | EXISTING CURB & GUTTER       |  |  |  |
|------------------------|------------------------------|--|--|--|
|                        | BOUNDARY LINE                |  |  |  |
|                        | EASEMENT                     |  |  |  |
|                        | EXISTING SIDEWALK            |  |  |  |
| ———— W ————            | EXISTING WATER LINE          |  |  |  |
|                        | EXISTING STORM LINE          |  |  |  |
|                        | EXISTING STORM MANHOLE       |  |  |  |
|                        | EXISTING STORM INLET         |  |  |  |
| S                      | EXISTING SAS LINE            |  |  |  |
| S EXISTING SAS MANHOLE |                              |  |  |  |
| ———— W ————            | EXISTING WATER LINE