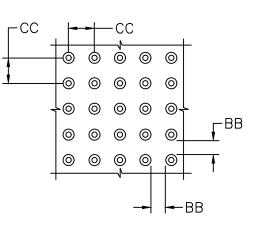

| (505) 858—3100<br>www.tierrawestllc.com                                | <i>JOB #</i><br>2018046       |

RETAINING WALL DETAIL





Dumpster Enclosure Gate Latch Detail scale: NONE













BD - BASE DIAMETER 0.9" MIN
TD - TOP DIAMETER 50% OF BD MIN TO
65% OF BD MAX



DOME SPACING

CC - CENTER TO CENTER SPACING 2.35"

BB - BASE TO BASE SPACING 1.48" MIN



Dumpster Enclosure Wall Section scale: NONE



| ENGINEER'S<br>SEAL