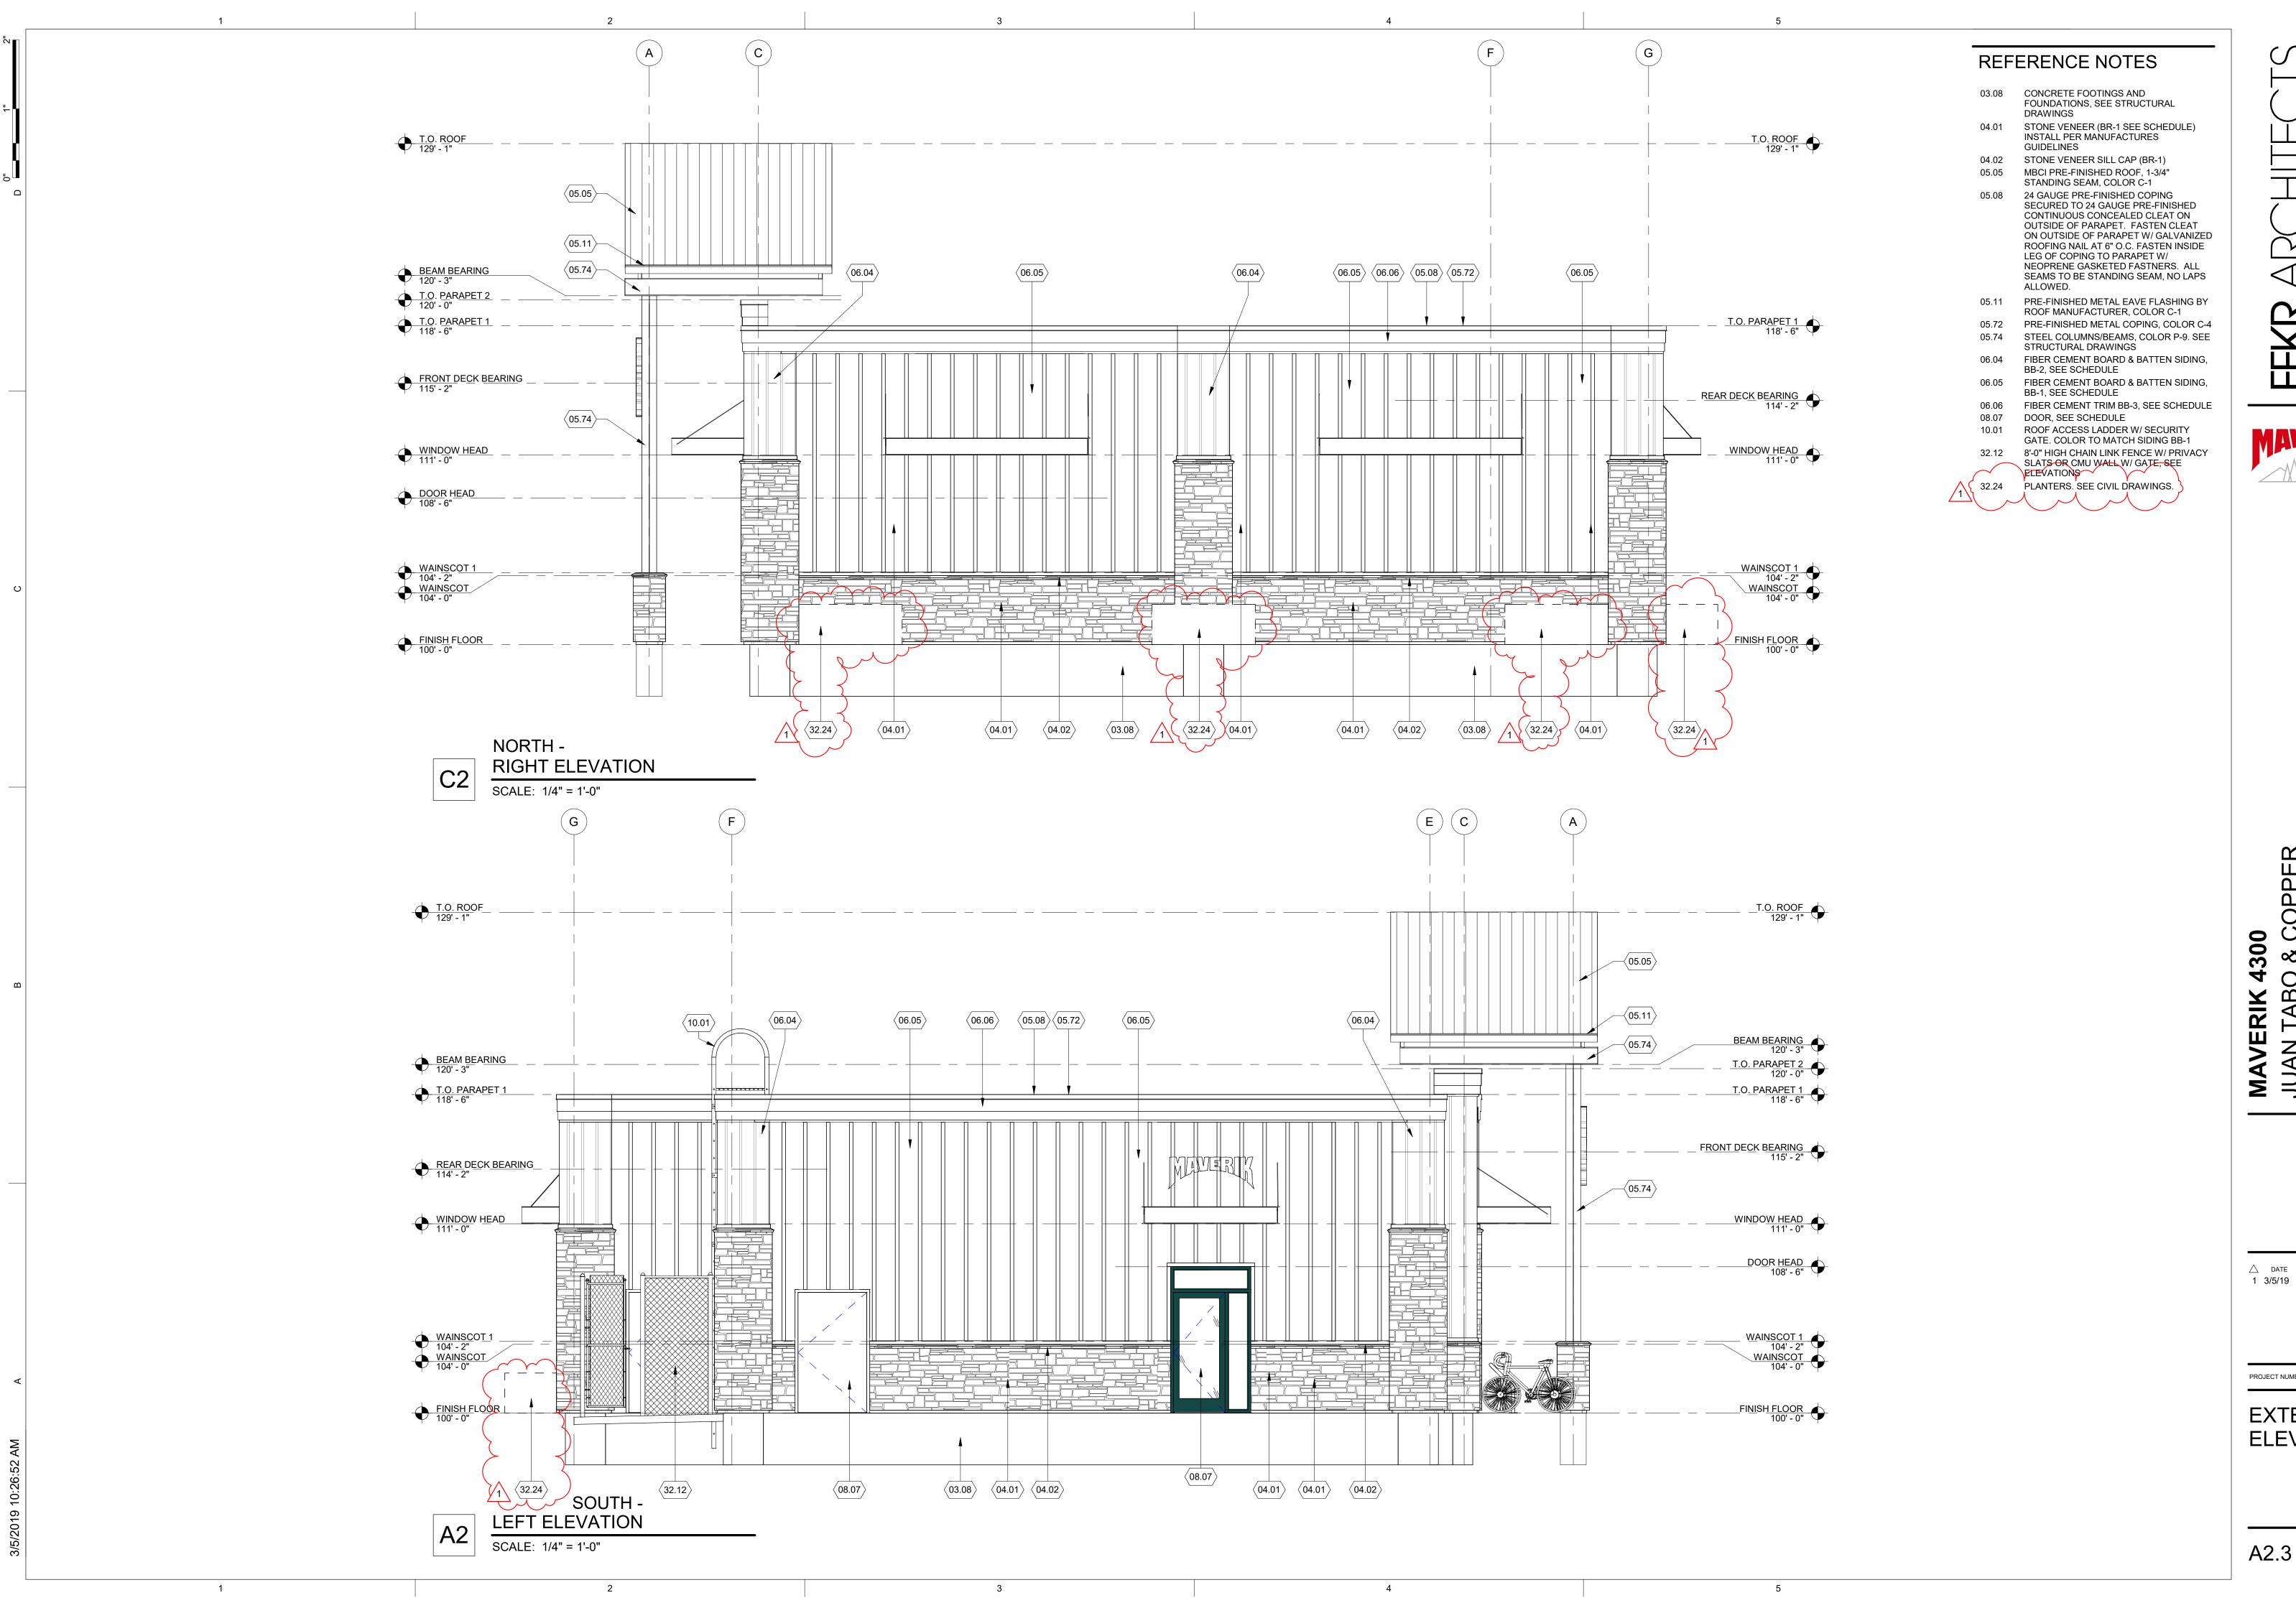

|                    |
| R9           |                    |
| R10          |                    |
| R11          |                    |
| R12          |                    |
| R13          |                    |
| R14          |                    |
| R15          |                    |

### **Approvals**

YESCO A/E Signature / Date

Client Signature / Date

Landlord Signature / Date

### Maverik

Juan Tabo & Copper Albuquerque, NM

Acct. Exec: Matt Wren

Designer: Justin Raymond

Date: 09.06.2018

Side Sign

17594

.

**JO**#

4.0

**R1** 



MAVERIK 4300
JUAN TABO & COPPER
ALBUQUERQUE, NW 871
PERMIT SET 01/16/19

△ DATE REVISION 1 3/5/19 CITY REVIEW

PROJECT NUMBER

**EXTERIOR ELEVATIONS** 



JUAN TABO & C ALBUQUERQUE

△ DATE REVISION 1 3/5/19 CITY REVIEW

**EXTERIOR ELEVATIONS** 





OPPER E, NW 87 JUAN TABO & CAALBUQUERQUE PERMIT

2

△ DATE REVISION
1 3/5/19 CITY REVIEW

PROJECT NUMBER

**EXTERIOR ELEVATIONS**