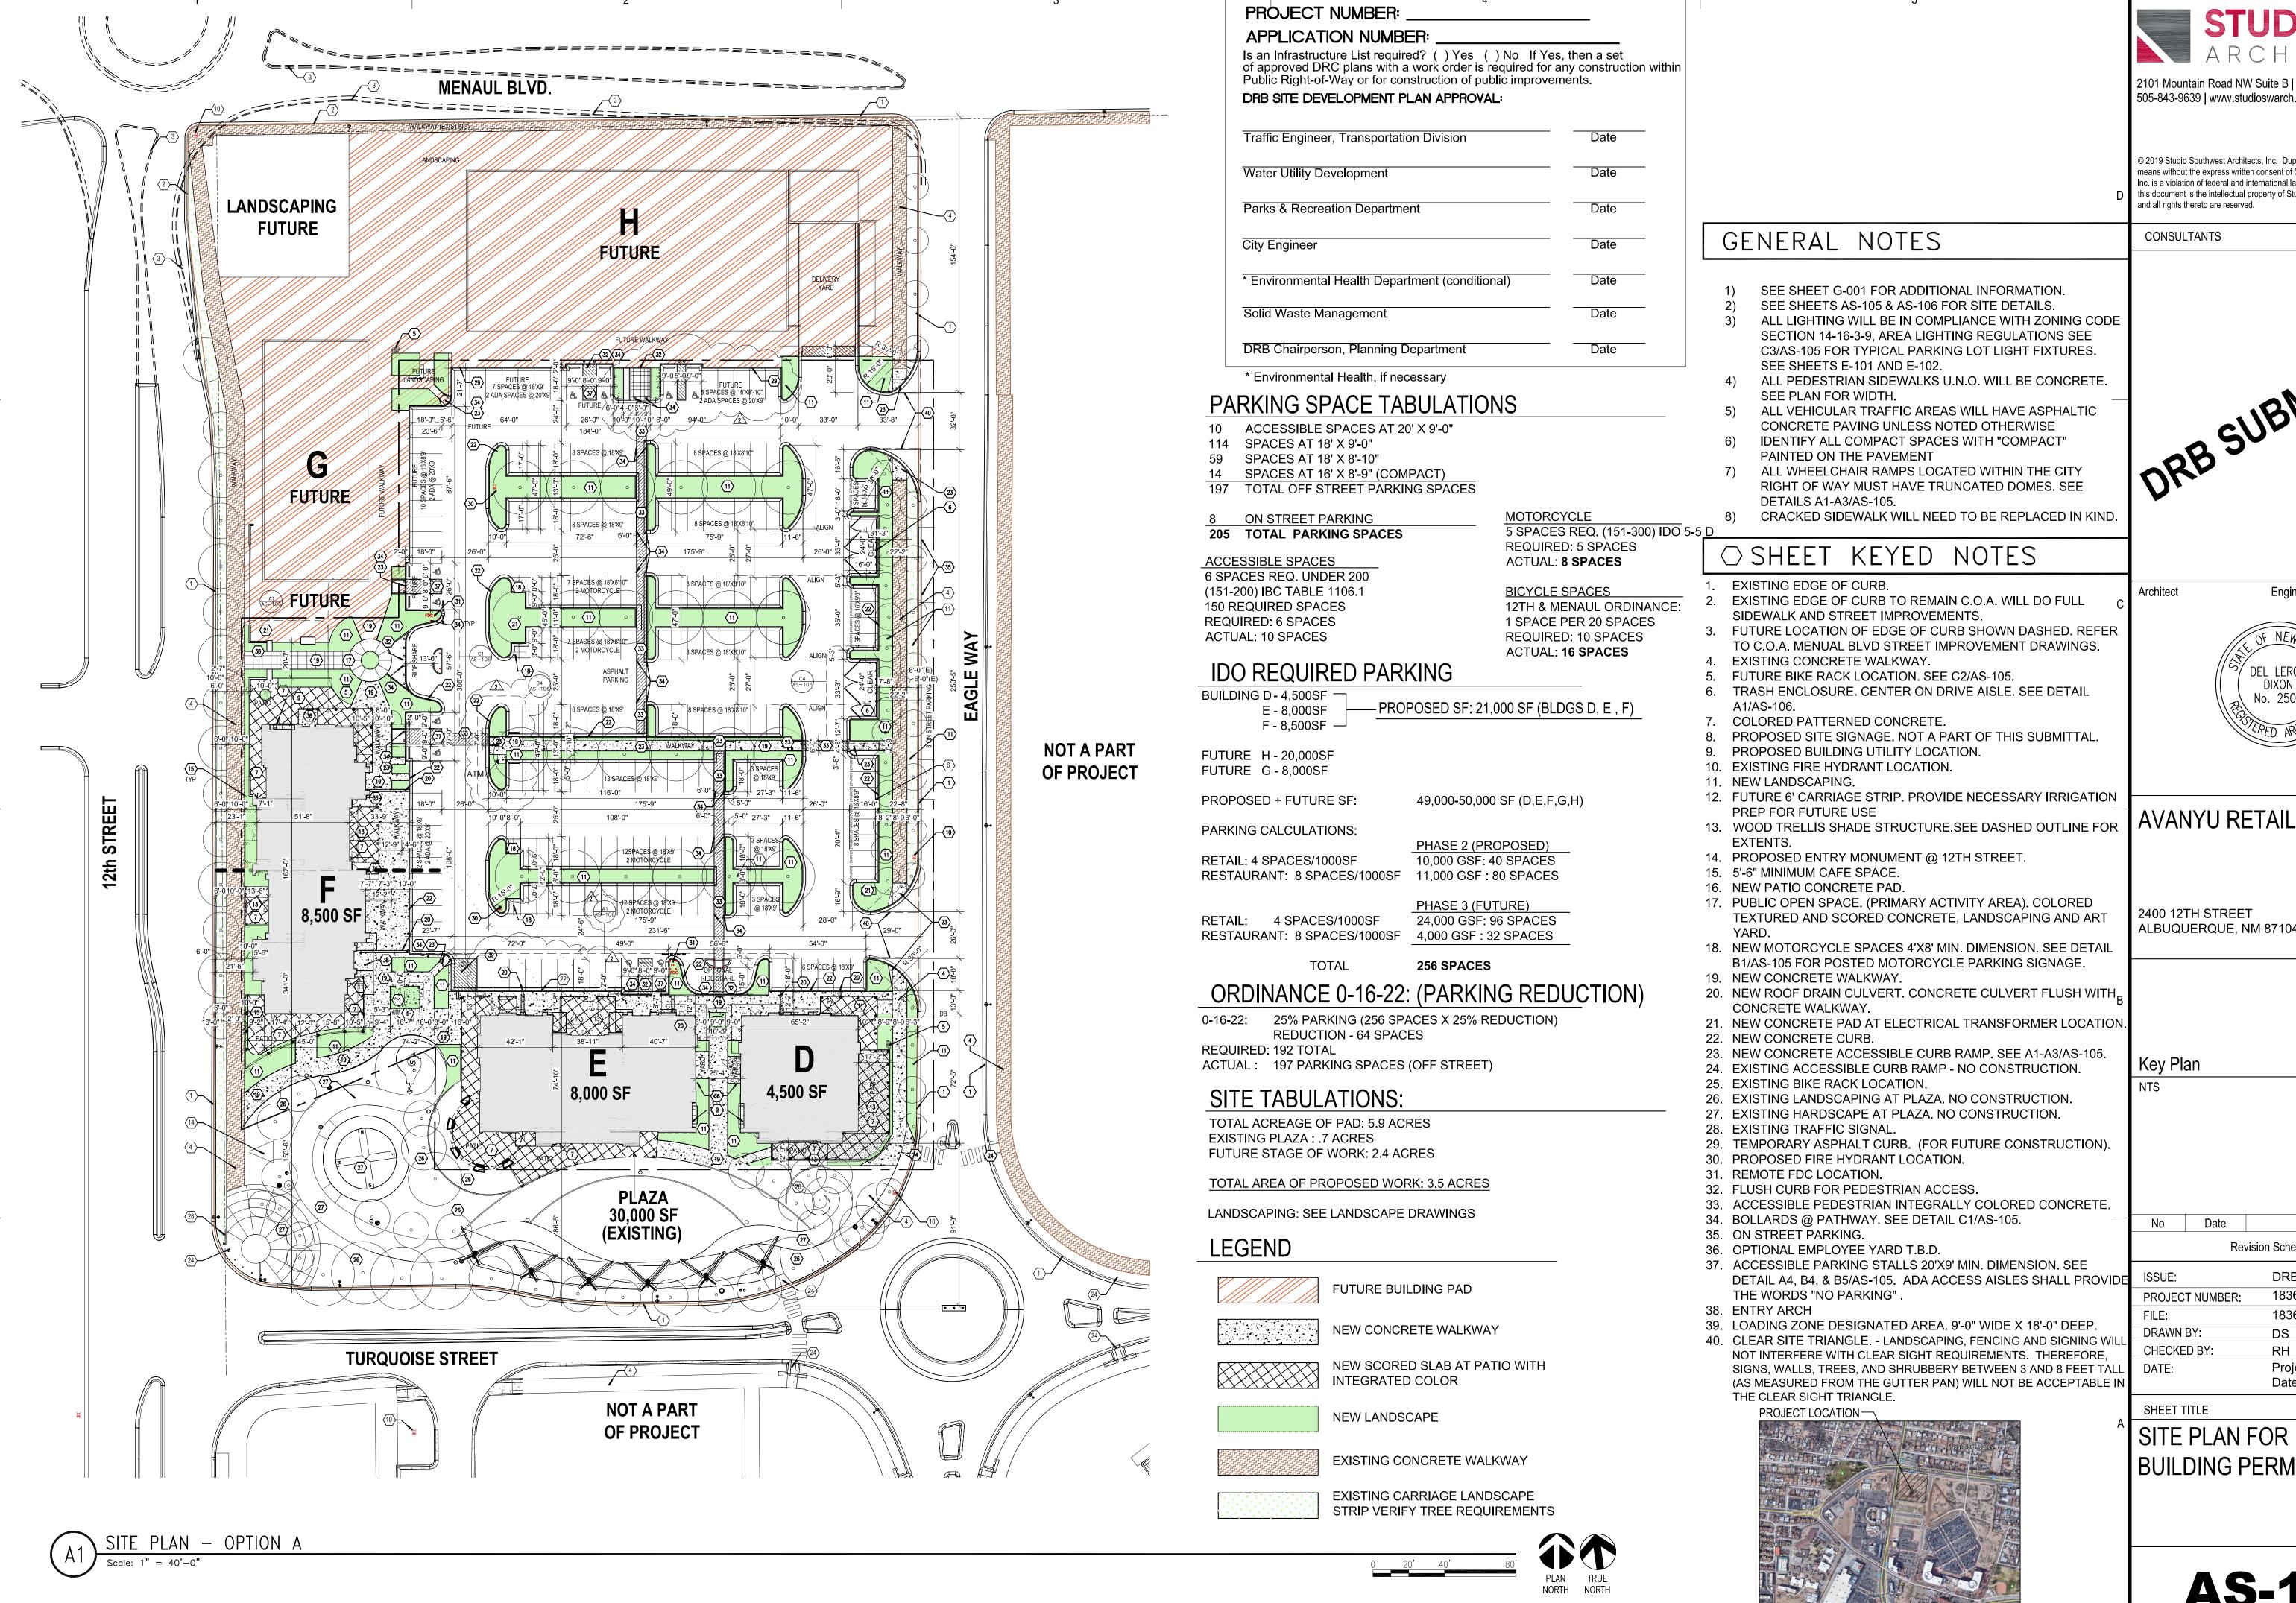

## 

STUDIO SW

2101 Mountain Road NW Suite B | Albuquerque NM 87104 505-843-9639 | www.studioswarch.com

2019 Studio Southwest Architects, Inc. Duplication or reproduction by any means without the express written consent of Studio Southwest Architects, Inc. is a violation of federal and international law. The information contained in this document is the intellectual property of Studio Southwest Architects, Inc. and all rights thereto are reserved.

Engineer

DEL LEROY

DIXON

No. 2503

CONSULTANTS

Architect

2400 12TH STREET

NTS

ALBUQUERQUE, NM 87104

SHEET TITLE

SITE PLAN FOR BUILDING PERMIT

**AS-101** 