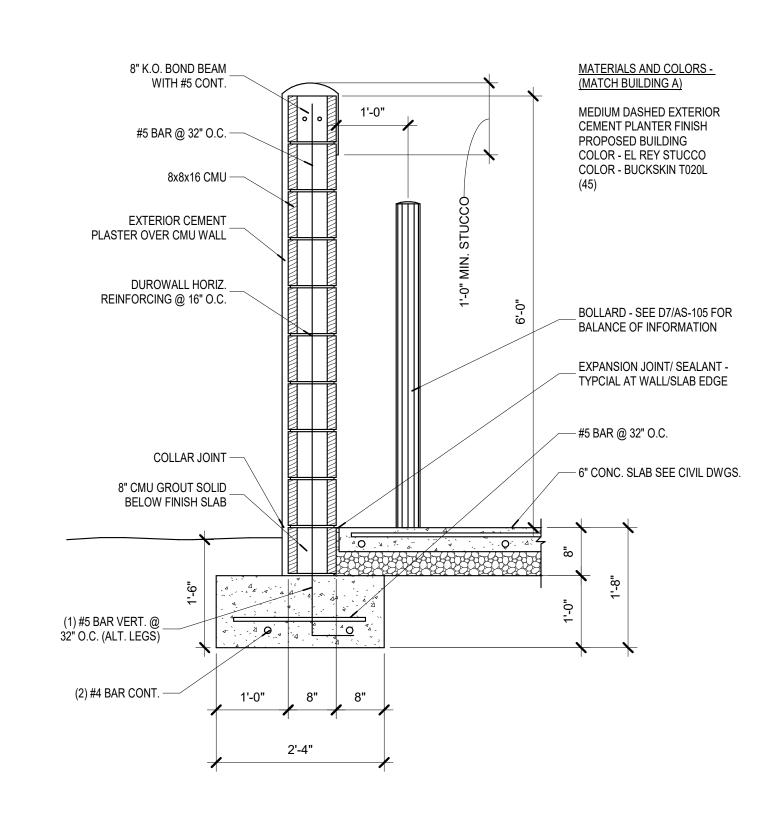

33'-4"

EXTERIOR CEMENT PLANTER OVER CMU MATERIALS AND COLORS -(MATCH BUILDING A) MEDIUM DASHED EXTERIOR CEMENT PLATER FINISH PROPOSED BUILDING COLOR - EL REY STUCCO COLOR - BUCKSKIN T020L (45)

B1 ENCLOSURE ELEVATION