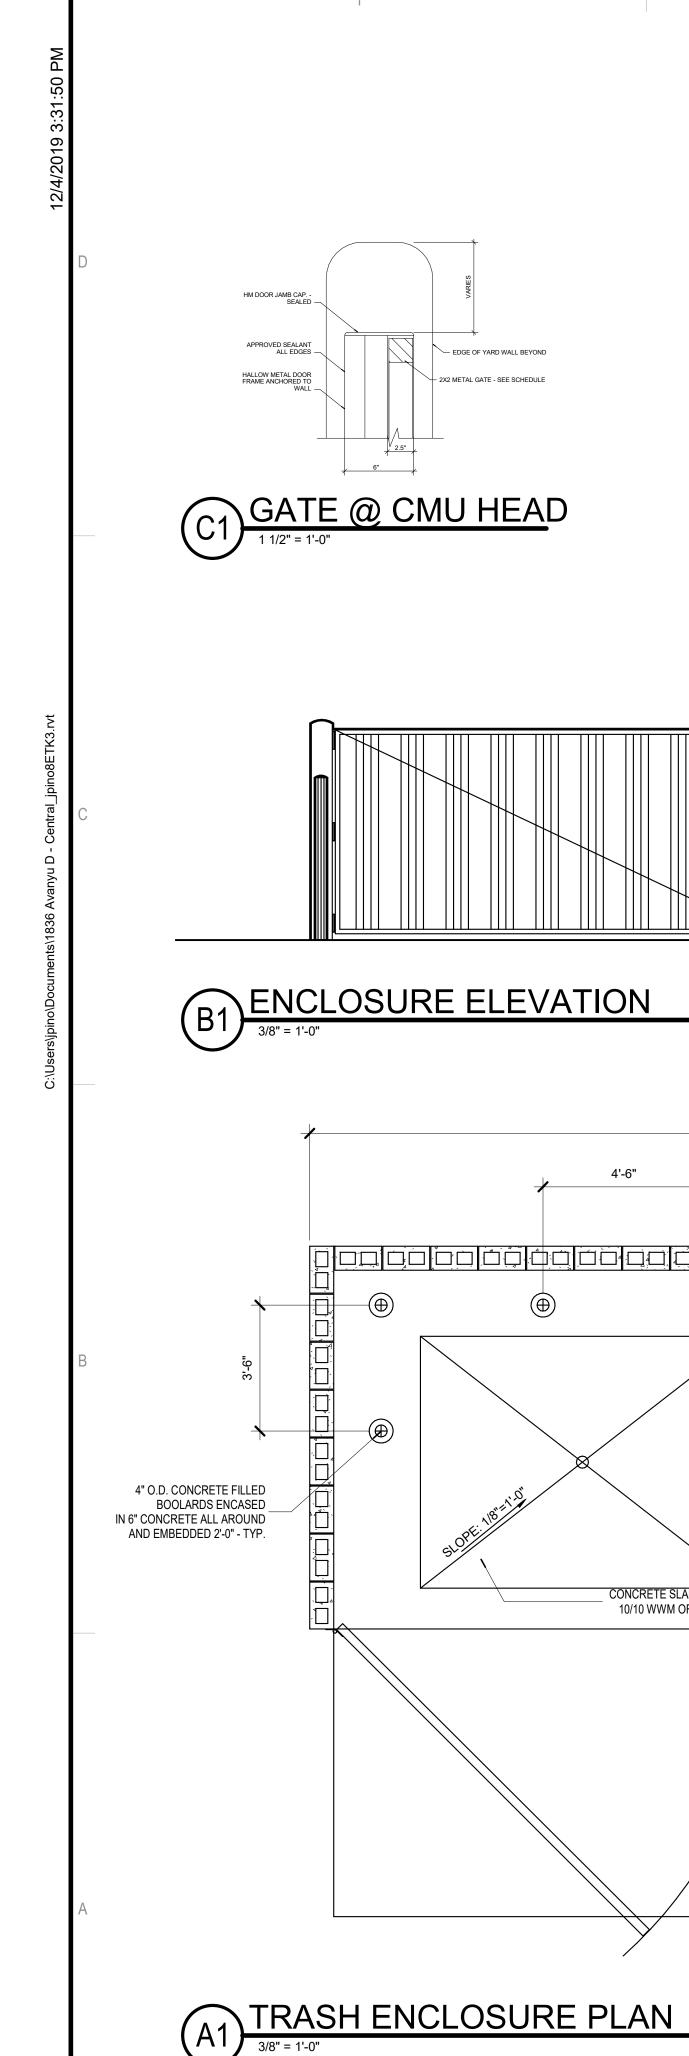

33'-4"

EXTERIOR CEMENT PLANTER OVER CMU MATERIALS AND COLORS -(MATCH BUILDING A) MEDIUM DASHED EXTERIOR CEMENT PLATER FINISH PROPOSED BUILDING COLOR - EL REY STUCCO COLOR - BUCKSKIN T020L (45)

B1 ENCLOSURE ELEVATION

3/8" = 1'-0"

B2 TRASH - SIDE ELEVATION

3/8" = 1'-0"

TRASH ENCLOSURE WALL

3/4" = 1'-0"

2101 Mountain Road NW Suite B | Albuquerque NM 87104 505-843-9639 | www.studioswarch.com © 2019 Studio Southwest Architects, Inc. Duplication or reproduction by any means without the express written consent of Studio Southwest Architects, Inc. is a violation of federal and international law. The information contained in this document is the intellectual property of Studio Southwest Architects, Inc. and all rights thereto are reserved. CONSULTANTS Architect AVANYU NORTH -BUILDINGS D, E & F 2500 12th Street ALBUQUERQUE. NM Key Plan NTS