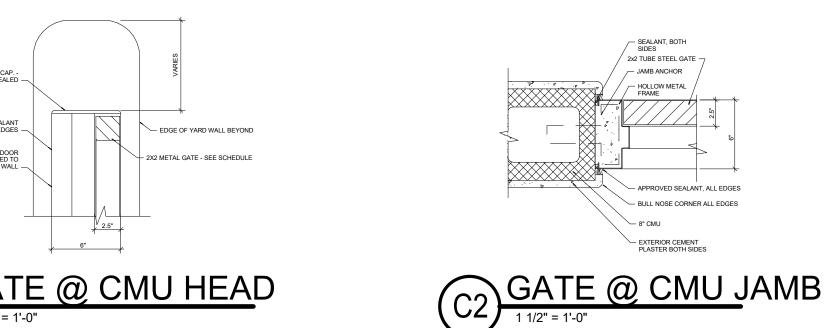

33'-4"

EXTERIOR CEMENT PLANTER OVER CMU MATERIALS AND COLORS -(MATCH BUILDING A) MEDIUM DASHED EXTERIOR CEMENT PLATER FINISH PROPOSED BUILDING COLOR - EL REY STUCCO COLOR - BUCKSKIN T020L (45)

B1 ENCLOSURE ELEVATION

3/8" = 1'-0"

B2 TRASH - SIDE ELEVATION

3/8" = 1'-0"

TRASH ENCLOSURE WALL

3/4" = 1'-0"

2101 Mountain Road NW Suite B | Albuquerque NM 87104 505-843-9639 | www.studioswarch.com © 2019 Studio Southwest Architects, Inc. Duplication or reproduction by any means without the express written consent of Studio Southwest Architects, Inc. is a violation of federal and international law. The information contained in this document is the intellectual property of Studio Southwest Architects, Inc. and all rights thereto are reserved. CONSULTANTS Architect AVANYU NORTH -BUILDINGS D, E & F 2500 12th Street ALBUQUERQUE. NM Key Plan NTS