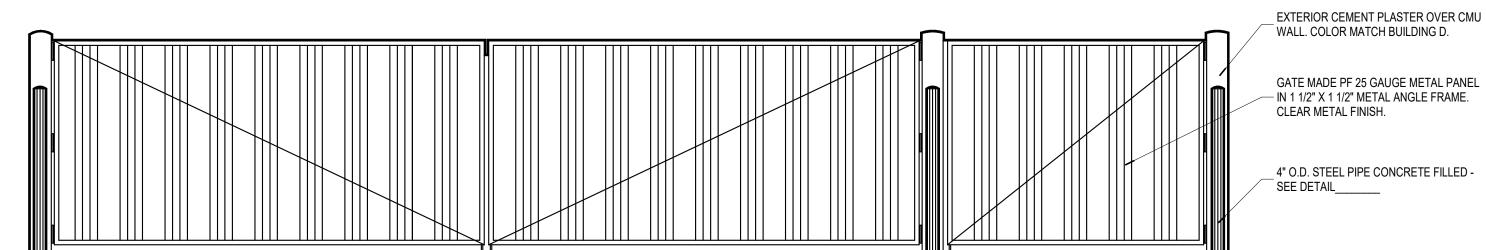

33'-4"

EXTERIOR CEMENT PLANTER OVER CMU MATERIALS AND COLORS -(MATCH BUILDING A) MEDIUM DASHED EXTERIOR CEMENT PLATER FINISH PROPOSED BUILDING COLOR - EL REY STUCCO COLOR - BUCKSKIN T020L (45)

B1 ENCLOSURE ELEVATION

3/8" = 1'-0"

B2 TRASH - SIDE ELEVATION

3/8" = 1'-0"

TRASH ENCLOSURE WALL

3/4" = 1'-0"

2101 Mountain Road NW Suite B | Albuquerque NM 87104 505-843-9639 | www.studioswarch.com © 2019 Studio Southwest Architects, Inc. Duplication or reproduction by any means without the express written consent of Studio Southwest Architects, Inc. is a violation of federal and international law. The information contained in this document is the intellectual property of Studio Southwest Architects, Inc. and all rights thereto are reserved. CONSULTANTS Architect AVANYU NORTH -BUILDINGS D, E & F 2500 12th Street ALBUQUERQUE. NM Key Plan NTS