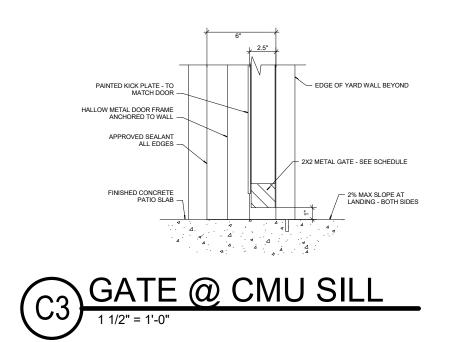

33'-4"

EXTERIOR CEMENT PLANTER OVER CMU MATERIALS AND COLORS -(MATCH BUILDING A) MEDIUM DASHED EXTERIOR CEMENT PLATER FINISH PROPOSED BUILDING COLOR - EL REY STUCCO COLOR - BUCKSKIN T020L (45)

B1 ENCLOSURE ELEVATION

3/8" = 1'-0"

B2 TRASH - SIDE ELEVATION

3/8" = 1'-0"

TRASH ENCLOSURE WALL

3/4" = 1'-0"

2101 Mountain Road NW Suite B | Albuquerque NM 87104 505-843-9639 | www.studioswarch.com © 2019 Studio Southwest Architects, Inc. Duplication or reproduction by any means without the express written consent of Studio Southwest Architects, Inc. is a violation of federal and international law. The information contained in this document is the intellectual property of Studio Southwest Architects, Inc. and all rights thereto are reserved. CONSULTANTS Architect AVANYU NORTH -BUILDINGS D, E & F 2500 12th Street ALBUQUERQUE. NM Key Plan NTS