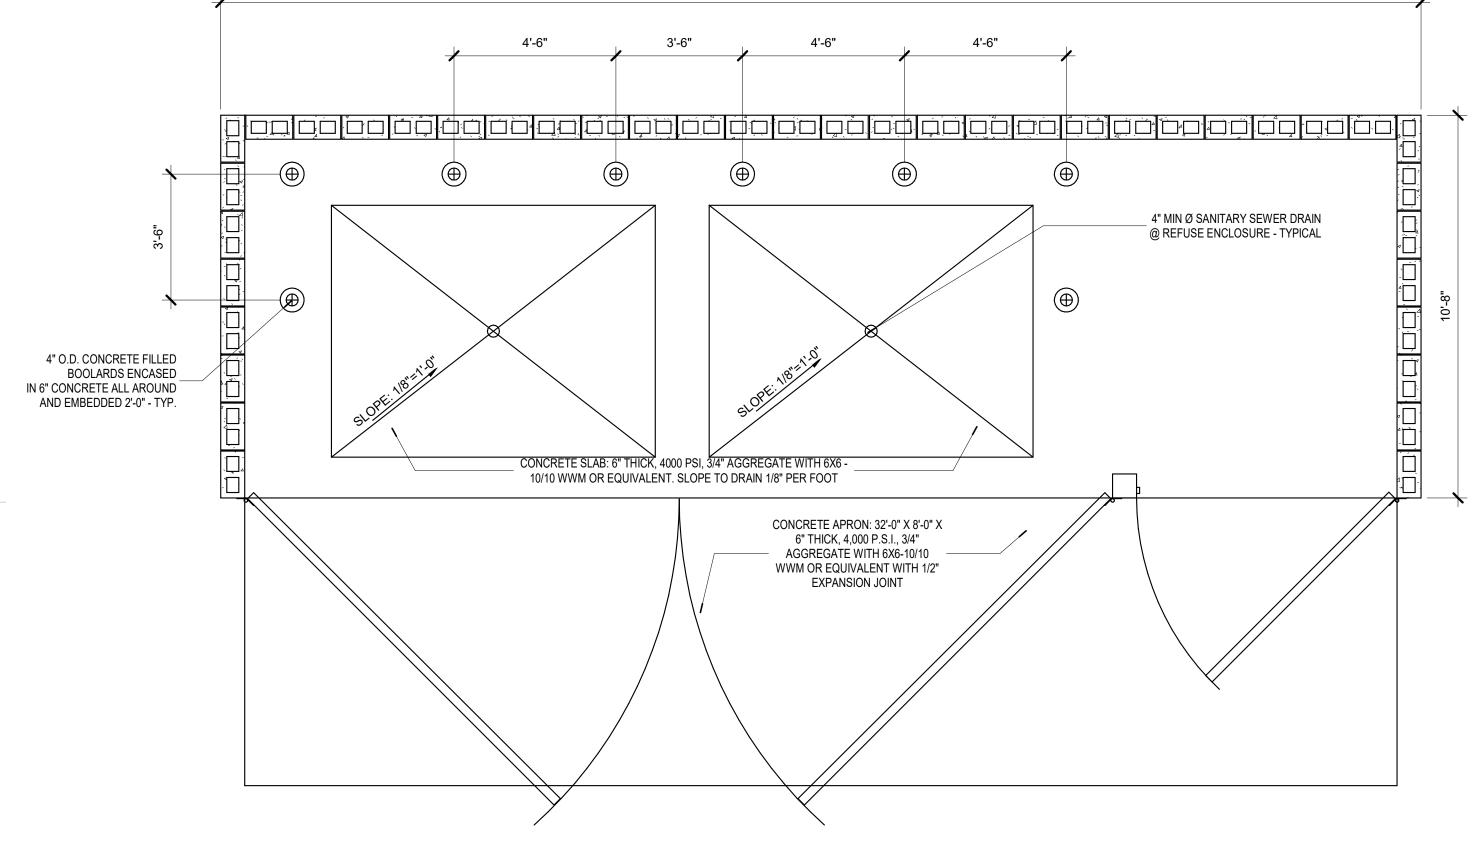

33'-4"

EXTERIOR CEMENT PLANTER OVER CMU MATERIALS AND COLORS -(MATCH BUILDING A) MEDIUM DASHED EXTERIOR CEMENT PLATER FINISH PROPOSED BUILDING COLOR - EL REY STUCCO COLOR - BUCKSKIN T020L (45)

B1 ENCLOSURE ELEVATION