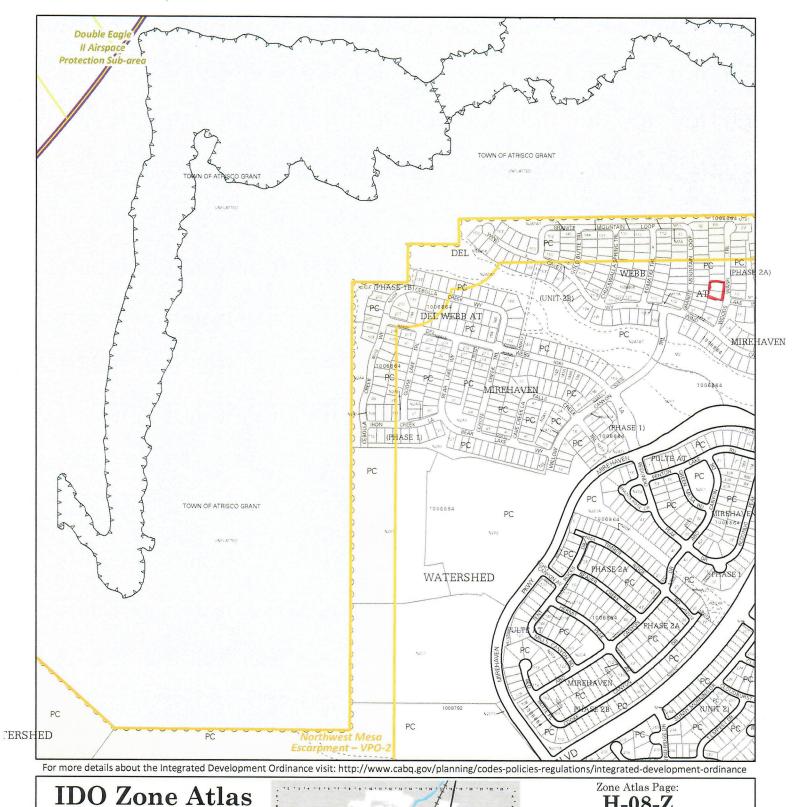

## **DEVELOPMENT REVIEW APPLICATION**

Effective 5/17/18

| Please check the appropriate box and refer to s            | upplemental forms for sub                | mittal requirements. All fe     | es must be paid at the time of application.                                                          |  |  |
|------------------------------------------------------------|------------------------------------------|---------------------------------|------------------------------------------------------------------------------------------------------|--|--|
| Administrative Decisions                                   | ☐ Historic Certificate of Ap<br>(Form L) | propriateness – Major           | ☐ Wireless Telecommunications Facility Waiver (Form W2)                                              |  |  |
| ☐ Archaeological Certificate (Form P3)                     | ☐ Historic Design Standar                | ds and Guidelines (Form L)      | Policy Decisions                                                                                     |  |  |
| ☐ Historic Certificate of Appropriateness – Minor (Form L) | ☐ Master Development Pl                  | an <i>(Form P1)</i>             | ☐ Adoption or Amendment of Comprehensive Plan or Facility Plan (Form Z)                              |  |  |
| ☐ Alternative Signage Plan (Form P3)                       | ☐ Site Plan – EPC includir<br>(Form P1)  | ng any Variances – EPC          | Adoption or Amendment of Historic Designation (Form L)                                               |  |  |
| ☐ WTF Approval <i>(Form W1)</i>                            | ☐ Site Plan – DRB (Form                  | P2)                             | ☐ Amendment of IDO Text (Form Z)                                                                     |  |  |
| ☐ Minor Amendment to Site Plan (Form P3)                   | ☑ Subdivision of Land – N                | linor <i>(Form S2)</i>          | ☐ Annexation of Land (Form Z)                                                                        |  |  |
| Decisions Requiring a Public Meeting or<br>Hearing         | ☐ Subdivision of Land – M                | fajor <i>(Form S1)</i>          | ☐ Amendment to Zoning Map – EPC (Form Z)                                                             |  |  |
| ☐ Conditional Use Approval (Form ZHE)                      | ☐ Vacation of Easement o                 | or Right-of-way <i>(Form V)</i> | ☐ Amendment to Zoning Map – Council (Form Z)                                                         |  |  |
| ☐ Demolition Outside of HPO (Form L)                       | ☐ Variance – DRB (Form                   | V)                              | Appeals                                                                                              |  |  |
| ☐ Expansion of Nonconforming Use or Structure (Form ZHE)   | □ Variance – ZHE (Form ZHE)              |                                 | ☐ Decision by EPC, LC, DRB, ZHE, or City Staff (Form A)                                              |  |  |
| APPLICATION INFORMATION                                    |                                          |                                 |                                                                                                      |  |  |
| Applicant: Pulte Homes of New Mexico, Inc                  | •                                        |                                 | Phone:                                                                                               |  |  |
| Address:                                                   |                                          |                                 | Email:                                                                                               |  |  |
| City:                                                      |                                          | State:                          | Zip:                                                                                                 |  |  |
| Professional/Agent (if any): CSI-Cartesian S               | Surveys Inc                              |                                 | Phone: 505-896-3050                                                                                  |  |  |
| Address: P.O. Box 44414                                    |                                          |                                 | Email: cartesiandenise@gmail.com                                                                     |  |  |
| City: Rio Rancho                                           |                                          | State: NM                       | Zip: 87174                                                                                           |  |  |
| Proprietary Interest in Site:                              |                                          | List all owners: Georgia        | Hamilton and Gary E. Bearly                                                                          |  |  |
| Adjust the Interior Lot Line between                       |                                          |                                 |                                                                                                      |  |  |
| SITE INFORMATION (Accuracy of the existing I               | egal description is crucial              | Attach a separate sheet if      | necessary.)                                                                                          |  |  |
| Lot or Tract No.: 99 and 100                               |                                          | Block:                          | Unit:                                                                                                |  |  |
| Subdivision/Addition: Del Webb @ Mirehav                   |                                          | MRGCD Map No.: PC               | UPC Code: 100805949633210205<br>100805939632610204                                                   |  |  |
| Zone Atlas Page(s): H-8-Z                                  |                                          |                                 | Proposed Zoning:                                                                                     |  |  |
| # of Existing Lots: 2                                      | # of Proposed Lots:                      | 2                               | Total Area of Site (acres): 0.4081                                                                   |  |  |
| LOCATION OF PROPERTY BY STREETS                            |                                          |                                 |                                                                                                      |  |  |
| Site Address/Street: 2309 and 2315 Granite Mtn. Lp. I      | = circoin itolar of t                    | Villow Canyon Trail NW          | and: Granite Mountain Loop NW                                                                        |  |  |
| CASE HISTORY (List any current or prior projec             | t and case number(s) that                | may be relevant to your r       | equest.)                                                                                             |  |  |
|                                                            |                                          |                                 |                                                                                                      |  |  |
| Signature:                                                 |                                          |                                 | Date: 9/6/18                                                                                         |  |  |
| Printed Name: Denice King                                  |                                          |                                 | ☐ Applicant or ☒ Agent                                                                               |  |  |
| FOR OFFICIAL USE ONLY                                      |                                          |                                 | ren Angelein er eine verscheine Meister er eine eine eine Sternen er eine eine eine eine eine eine e |  |  |
| Case Numbers                                               |                                          | Action                          | Fees                                                                                                 |  |  |
|                                                            |                                          |                                 |                                                                                                      |  |  |
| -                                                          | ······································   |                                 |                                                                                                      |  |  |
| -                                                          |                                          |                                 |                                                                                                      |  |  |
| Meeting/Hearing Date:                                      |                                          |                                 | Fee Total:                                                                                           |  |  |
| Staff Signature:                                           |                                          | Date:                           | Project #                                                                                            |  |  |

H-08-Z May 2018 Escarpment Easement Petroglyph National Monument Areas Outside of City Limits Airport Protection Overlay (APO) Zone

IDO Zoning information as of May 17, 2018 The Zone Districts and Overlay Zones are established by the Integrated Development Ordinance (IDO).

Character Protection Overlay (CPO) Zone Historic Protection Overlay (HPO) Zone Gray Shading Represents Area Outside View Protection Overlay (VPO) Zone Feet of the City Limits 250 500 1,000