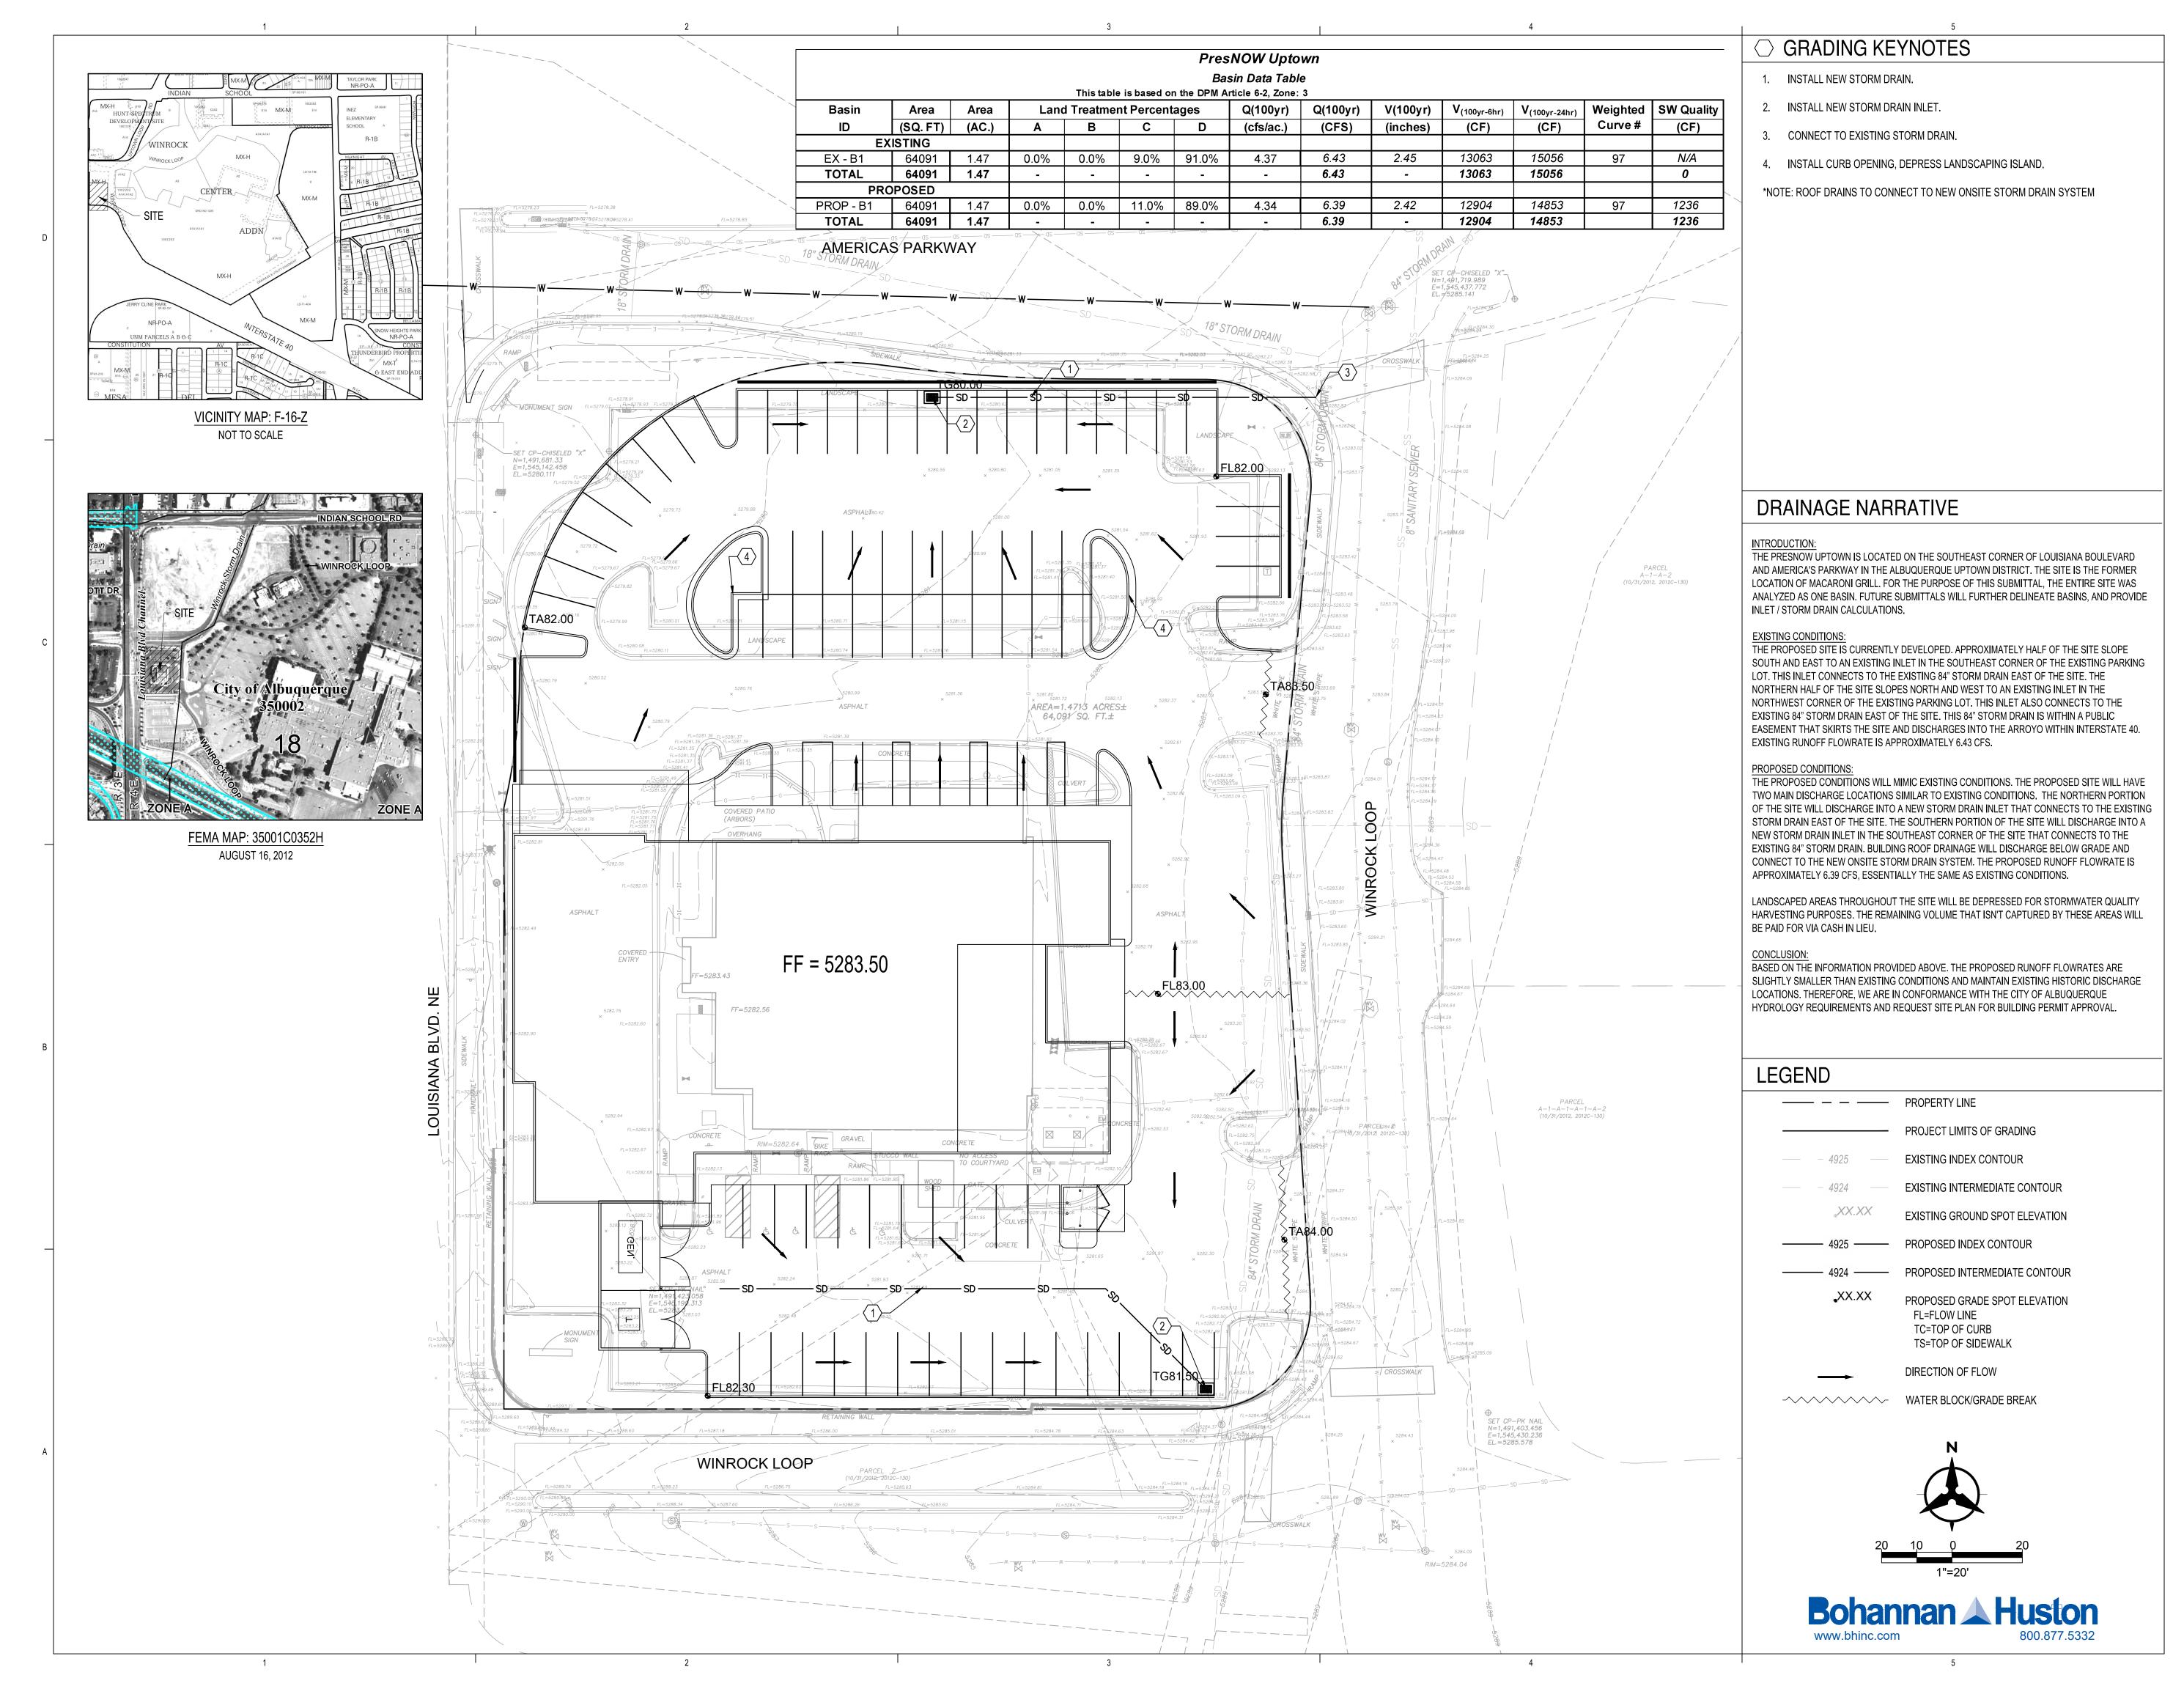

| Bv:  |                                                                                                                                                                                                                                                                                                                                                                                                                                                           |                           |            |  |

FEE PAID:\_\_\_\_



DEKKER
PERICH
SABATINI

ARCHITECTURE DESIGN INSPIRATION

ARCHITECT



NOT FOR CONSTRUCTION

PROJECT

PresNow 24/7
2100 LOUISIANA BLVD. NE
ALBUQUERQUE, NM

DRAWN BY
REVIEWED BY

DATE 12/11/2020

PROJECT NO. 20-0161.001

DRAWING NAME

CONCEPTUAL GRADING PLAN

SHEET NO. **C-100** 

OF