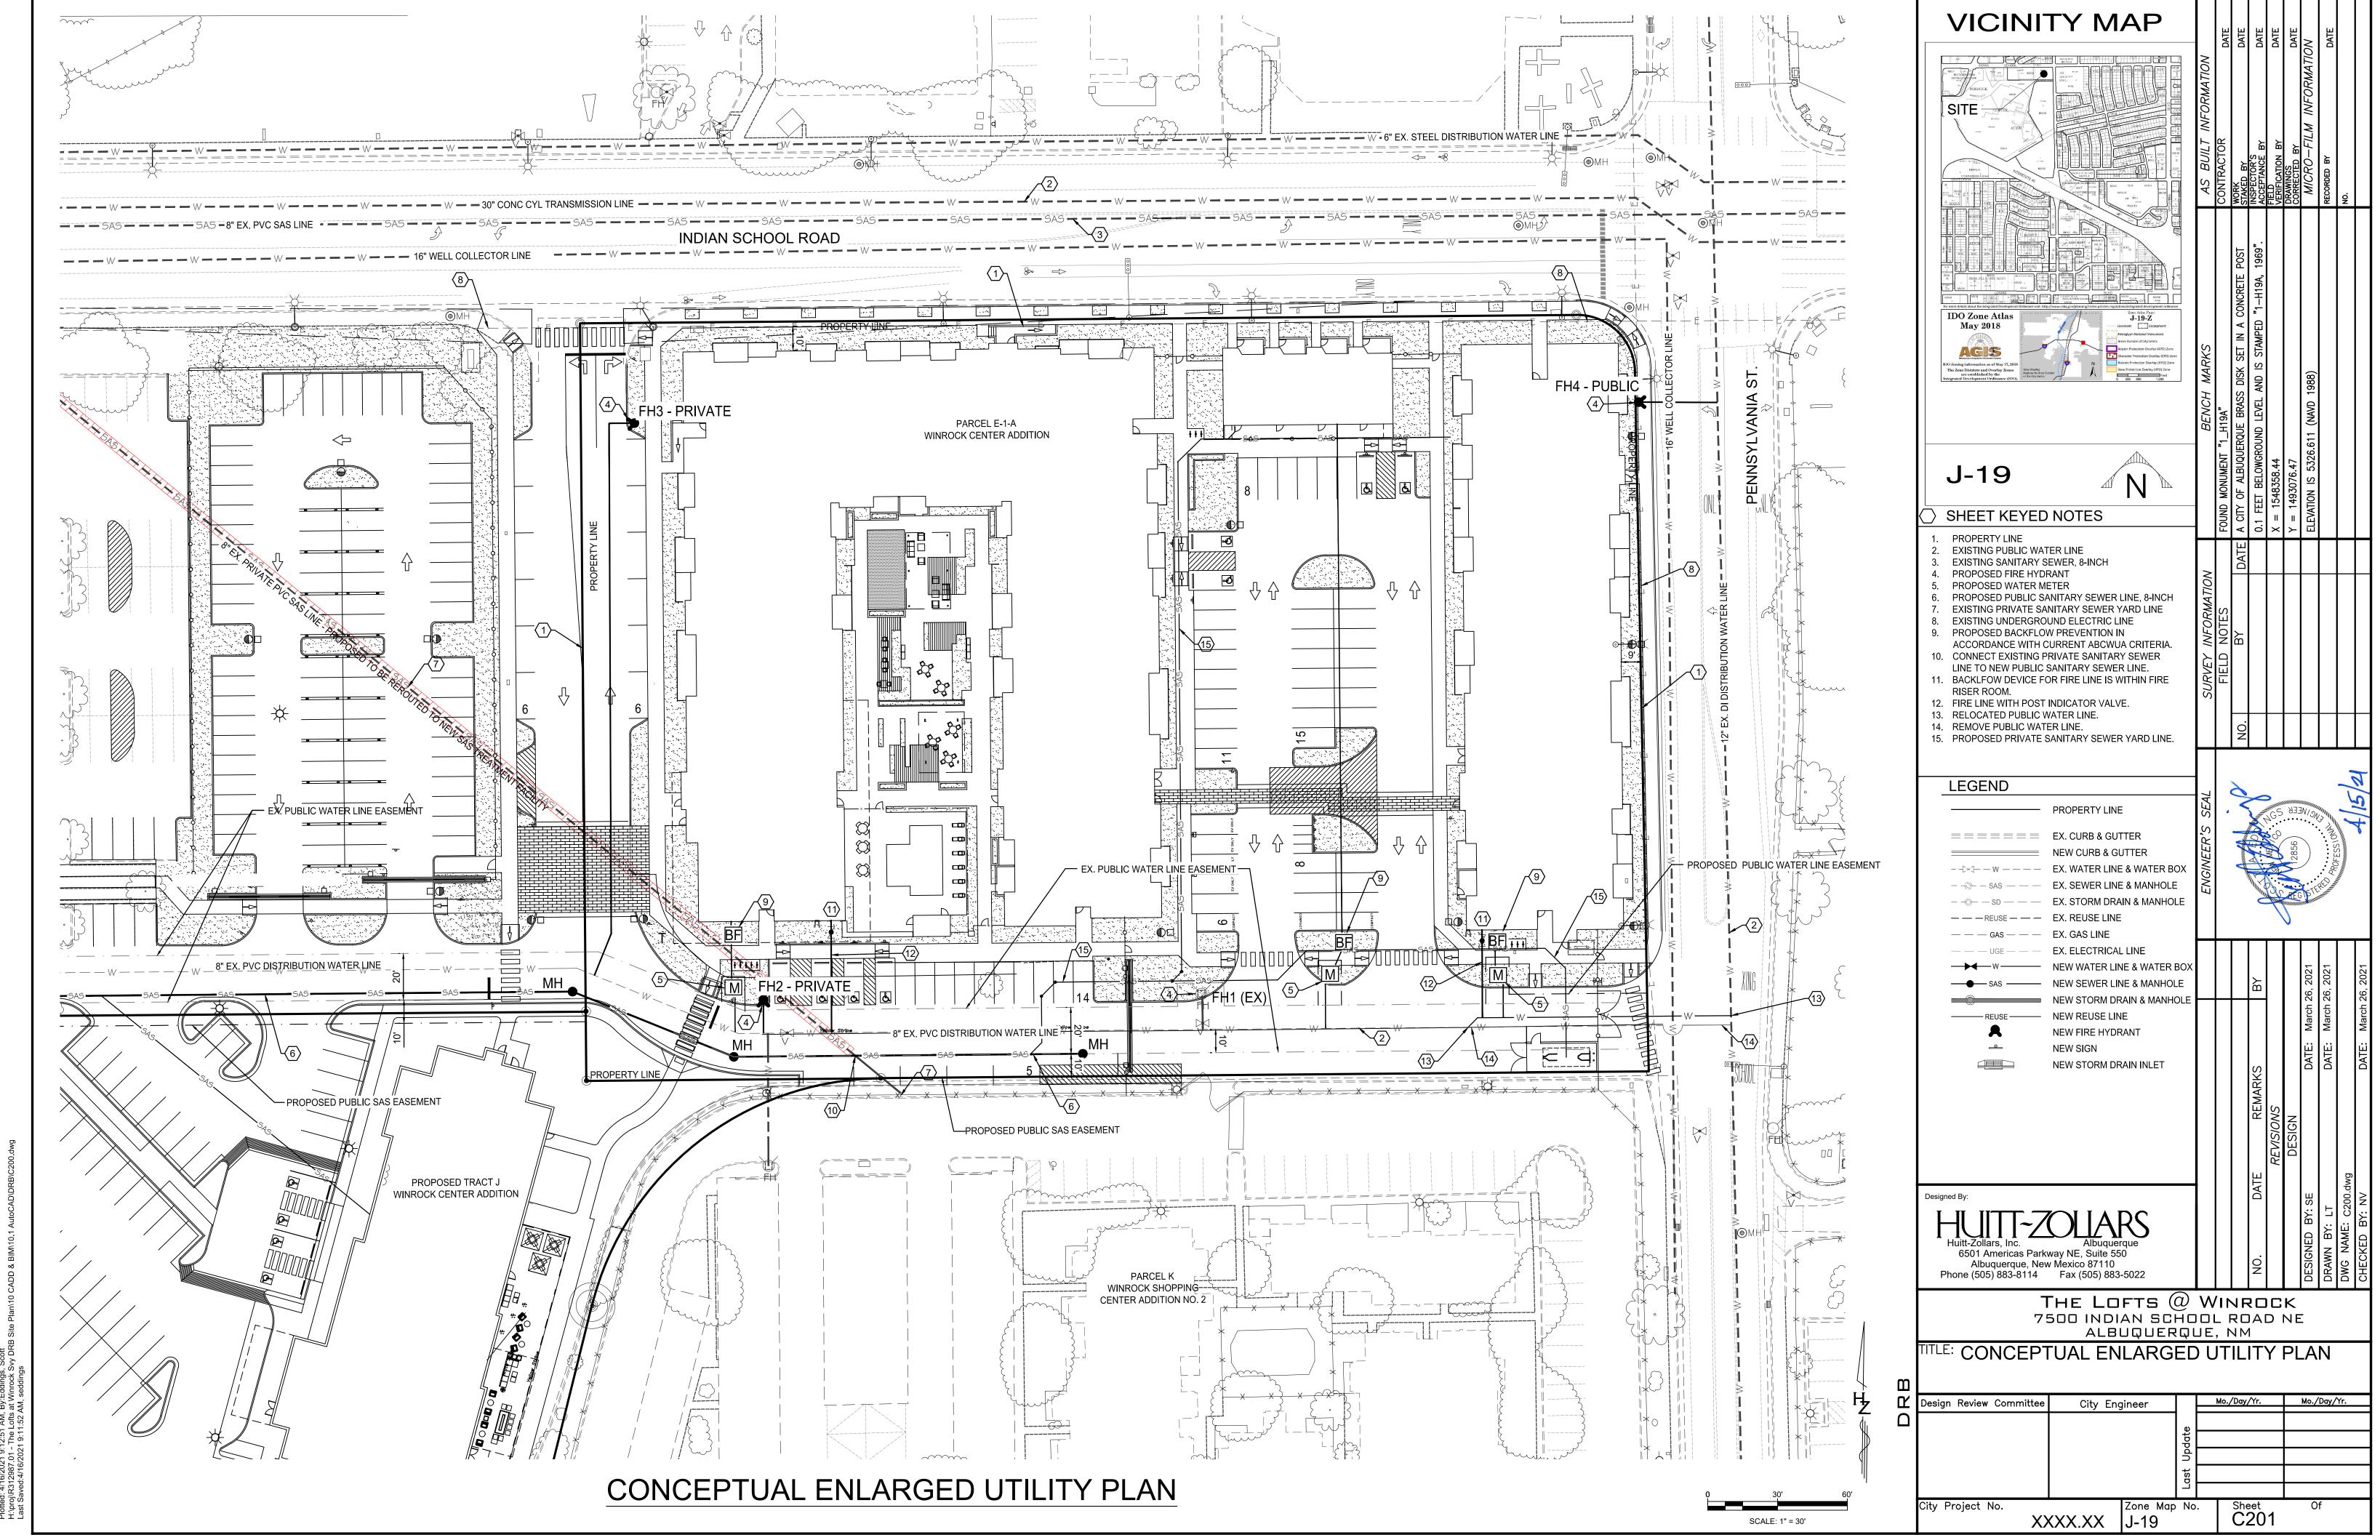

### d. Site Plan

i. Please provide documentation that the ABCWUA will have ability to access the gates (key note 28 and 30) for maintenance.

Access will be provided to the Fire Department, ABCWUA, and Solid Waste via fob access/keyed entry. Gate at Pennsylvania (keyed note 30 on SDP 1.1) is an emergency exit only gate. Language has been added to site plan and utility plan.

- ii. The proposed trash compactor (keyed note #41) cannot encroach into the public waterline. Please relocate either the trash compactor or the waterline.
- e. Conceptual Enlarged Utility Plan (stamped/signed 4/9/21)
  - i. Please indicate public sanitary sewer for Keyed Note #3.

The existing Public sanitary sewer line is an 8-inch.

ii. Please add another keyed note #6 onsite to show the extents of the proposed public sanitary sewer.

Keyed note added within Parcel E-1-A.

iii. Keyed Note #10 indicates connecting existing private sanitary sewer to new private sanitary sewer when in fact it is known to be a proposed public sanitary sewer.

Keyed note 10 revised.

iv. Backflow prevention shall be on all water meters and fire suppression systems.

Note added to fire lines indicating backflow prevention on fire suppression lines shall be within the fire riser room.

- v. Keyed note #11 indicates a new joint use private sanitary sewer line to new public sanitary sewer line. Shared service is not allowed as each property shall connect separately to the public sanitary sewer line(s).
  - 1. This keyed note #11 appears to point to the existing public waterline.

Keyed note #11 revised and relabeled.

2. Keyed note #6 is a public sanitary sewer yard line but is pointing to the private sanitary sewer service from the trash compactor.

Added keyed note #15 and relabeled.

vi. PREVIOUS COMMENT: All proposed fire hydrants onsite shall be labeled as private. Fire hydrants in public right-of-way shall be labeled as public. The response to comments concurred, however FH#3 and FH#2 are labeled as public fire hydrants. Please label as private. FH#6 is not labeled and shall be private. FH#8 is not labeled and shall be public.

Approved amended Fire One Plan requires 4 fire hydrants. Fire hydrants updated on the utility plan.

vii. Please label the onsite existing and proposed public water and sanitary sewer easements with leaders.

Leaders added to the easement labels.

- b. Conceptual Utility Plan (stamped/signed 4/9/21)
  - i. Please review keyed notes and ensure they are appropriate as the Enlarged Utility Plan has some incorrect references and keyed notes.