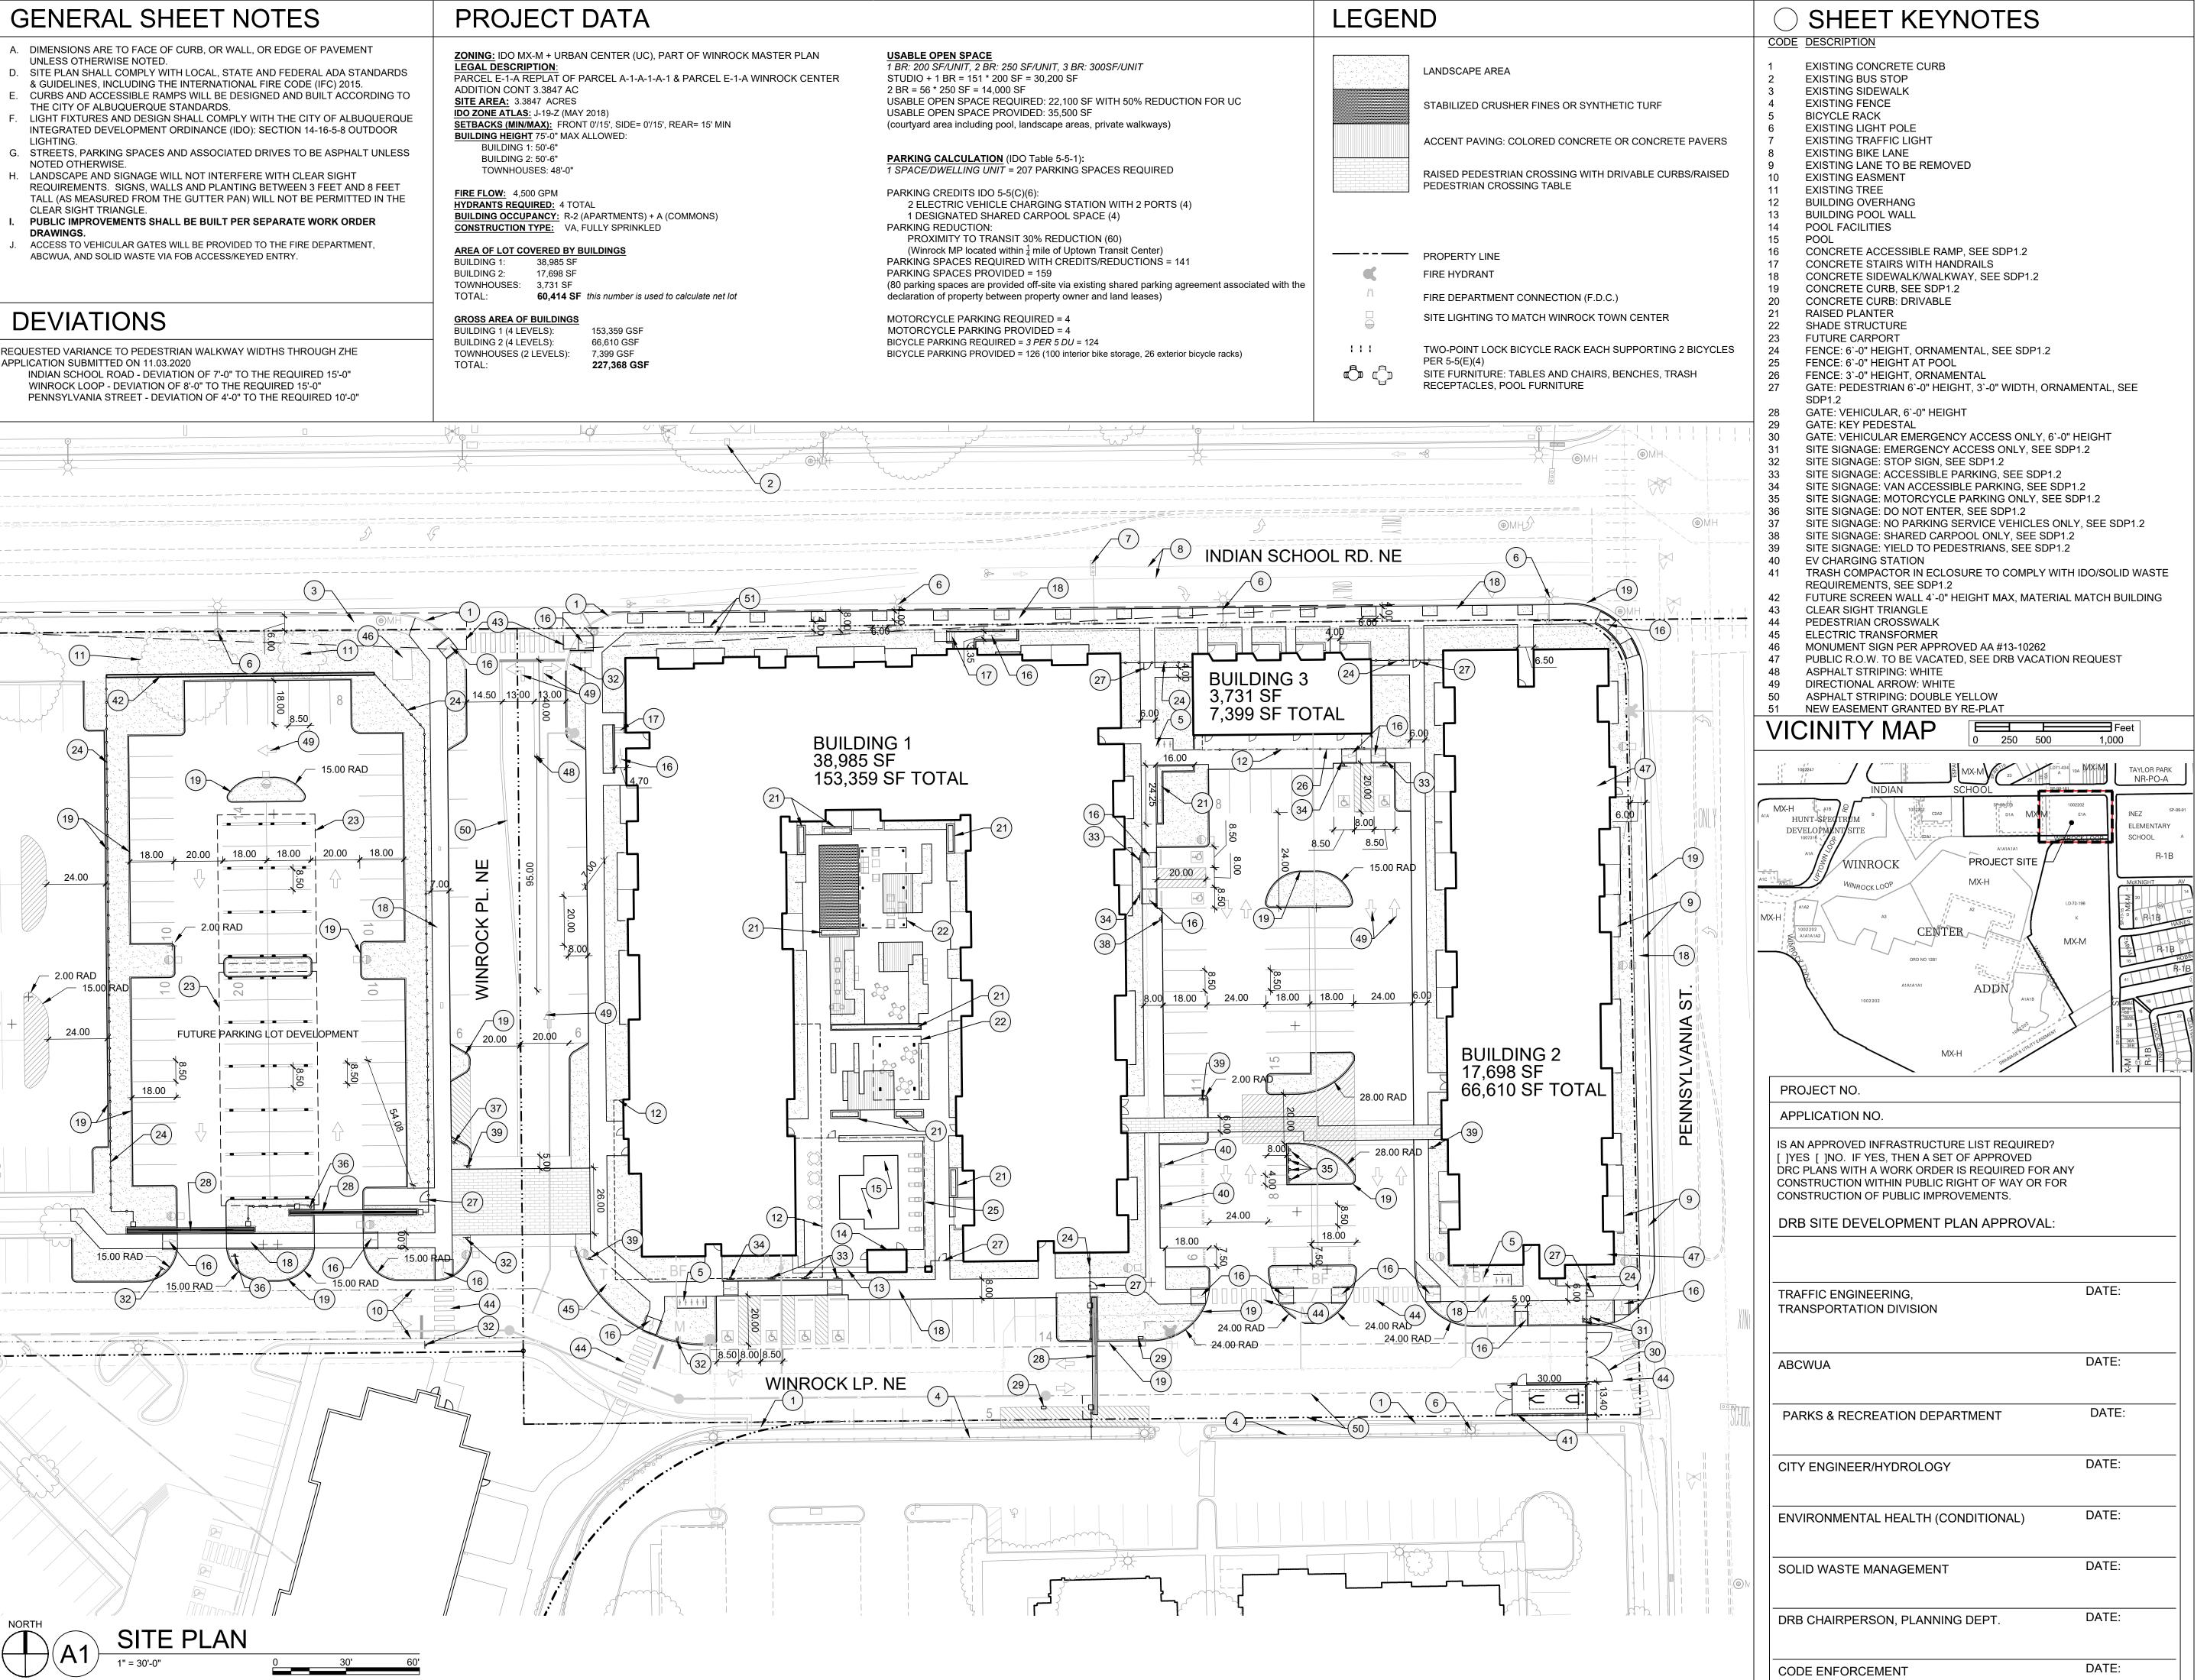

### **ENGINEERING COMMENTS**

1. The Transportation Department has no objection to the sidewalk width waivers, the easement vacation, the infrastructure list, or the plat.

No response needed.

2. Bolden the note stating that the public improvements shall be built per the work order drawings.

General Sheet Note has been made bolder.

3. For a road exiting onto Indian School Road, use a yellow double stripe for separating opposing directions of traffic and use a single white stripe for separating traffic lanes that are traveling in the same direction. Pavement arrows are white as well.

A Yellow double stripe from Indian School to raised crosswalk has been added. Pavement arrows are white.

4. Include "Yield to Pedestrians" signage for the wide crosswalk. Site signage is added to raised crosswalk and is labeled by a keyed note 39.

### d. Site Plan

i. Please provide documentation that the ABCWUA will have ability to access the gates (key note 28 and 30) for maintenance.

Access will be provided to the Fire Department, ABCWUA, and Solid Waste via fob access/keyed entry. Gate at Pennsylvania (keyed note 30 on SDP 1.1) is an emergency exit only gate. Language has been added to site plan and utility plan.