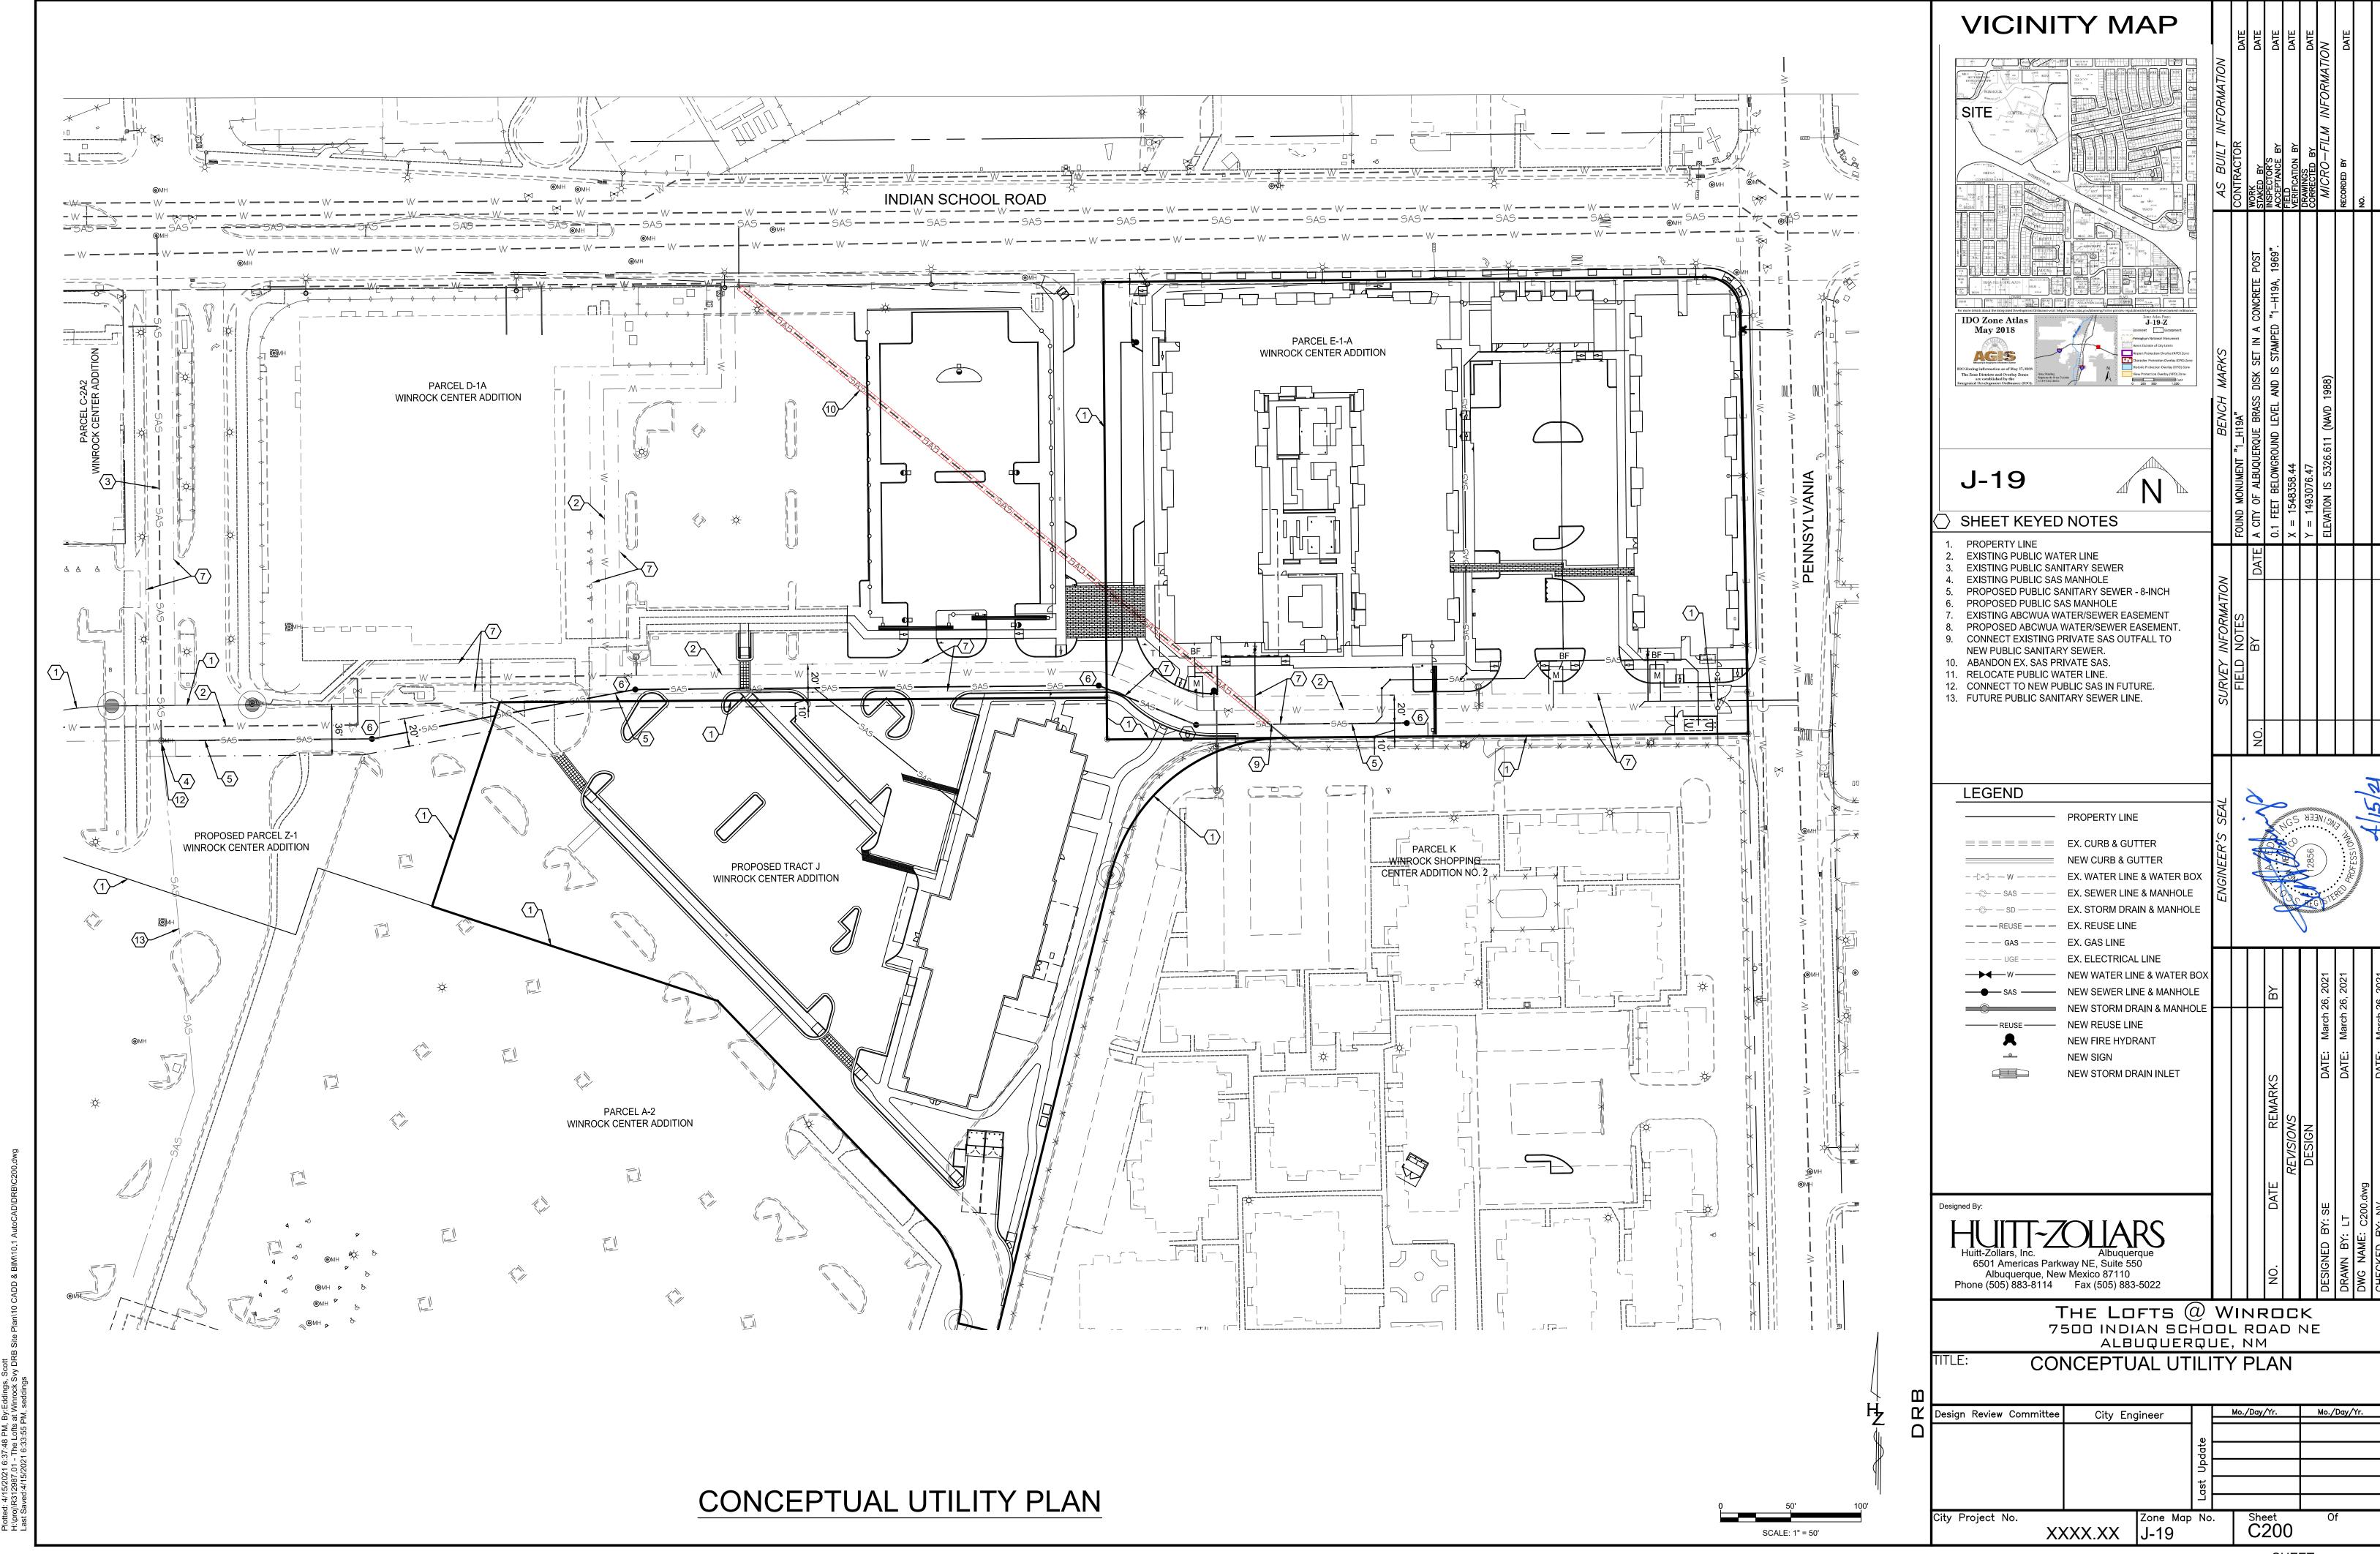

### SI-2020-01477 - SITE PLAN AMENDMENT

a. Availability statement #201105 has been issued and provides the conditions for service.

No response needed.

- b. There were two infrastructure lists submitted that were quite similar, both signed by the engineer on 3/30/21. Please confirm which is the current version.
  - i. Infrastructure list needs to include reconnection of existing private sanitary sewer service from Lot K (existing townhomes).

ii. Infrastructure list needs to include realignment of public waterline around proposed trash enclosure.

Revised infrastructure list included with supplemental submittal and includes the reconnection of the existing private sanitary sewer service from Lot K as well as the realignment of the public waterline around the proposed trash enclosure.

c. The offsite public sanitary sewer easement that is associated with the connection within proposed Parcel Z-1 shall be in place to ensure this line can be installed, thereby serving the proposed development (apartments). Site plan approval is contingent upon obtaining this offsite public sanitary sewer easement.

The existing Public sanitary sewer line is an 8-inch.

ii. Please add another keyed note #6 onsite to show the extents of the proposed public sanitary sewer.

Keyed note added within Parcel E-1-A.

iii. Keyed Note #10 indicates connecting existing private sanitary sewer to new private sanitary sewer when in fact it is known to be a proposed public sanitary sewer.

Keyed note 10 revised.

iv. Backflow prevention shall be on all water meters and fire suppression systems.

Note added to fire lines indicating backflow prevention on fire suppression lines shall be within the fire riser room.

- v. Keyed note #11 indicates a new joint use private sanitary sewer line to new public sanitary sewer line. Shared service is not allowed as each property shall connect separately to the public sanitary sewer line(s).
  - 1. This keyed note #11 appears to point to the existing public waterline.

Keyed note #11 revised and relabeled.

2. Keyed note #6 is a public sanitary sewer yard line but is pointing to the private sanitary sewer service from the trash compactor.

Added keyed note #15 and relabeled.

vi. PREVIOUS COMMENT: All proposed fire hydrants onsite shall be labeled as private. Fire hydrants in public right-of-way shall be labeled as public. The response to comments concurred, however FH#3 and FH#2 are labeled as public fire hydrants. Please label as private. FH#6 is not labeled and shall be private. FH#8 is not labeled and shall be public.

Approved amended Fire One Plan requires 4 fire hydrants. Fire hydrants updated on the utility plan.

vii. Please label the onsite existing and proposed public water and sanitary sewer easements with leaders.

Leaders added to the easement labels.

- b. Conceptual Utility Plan (stamped/signed 4/9/21)
  - i. Please review keyed notes and ensure they are appropriate as the Enlarged Utility Plan has some incorrect references and keyed notes.