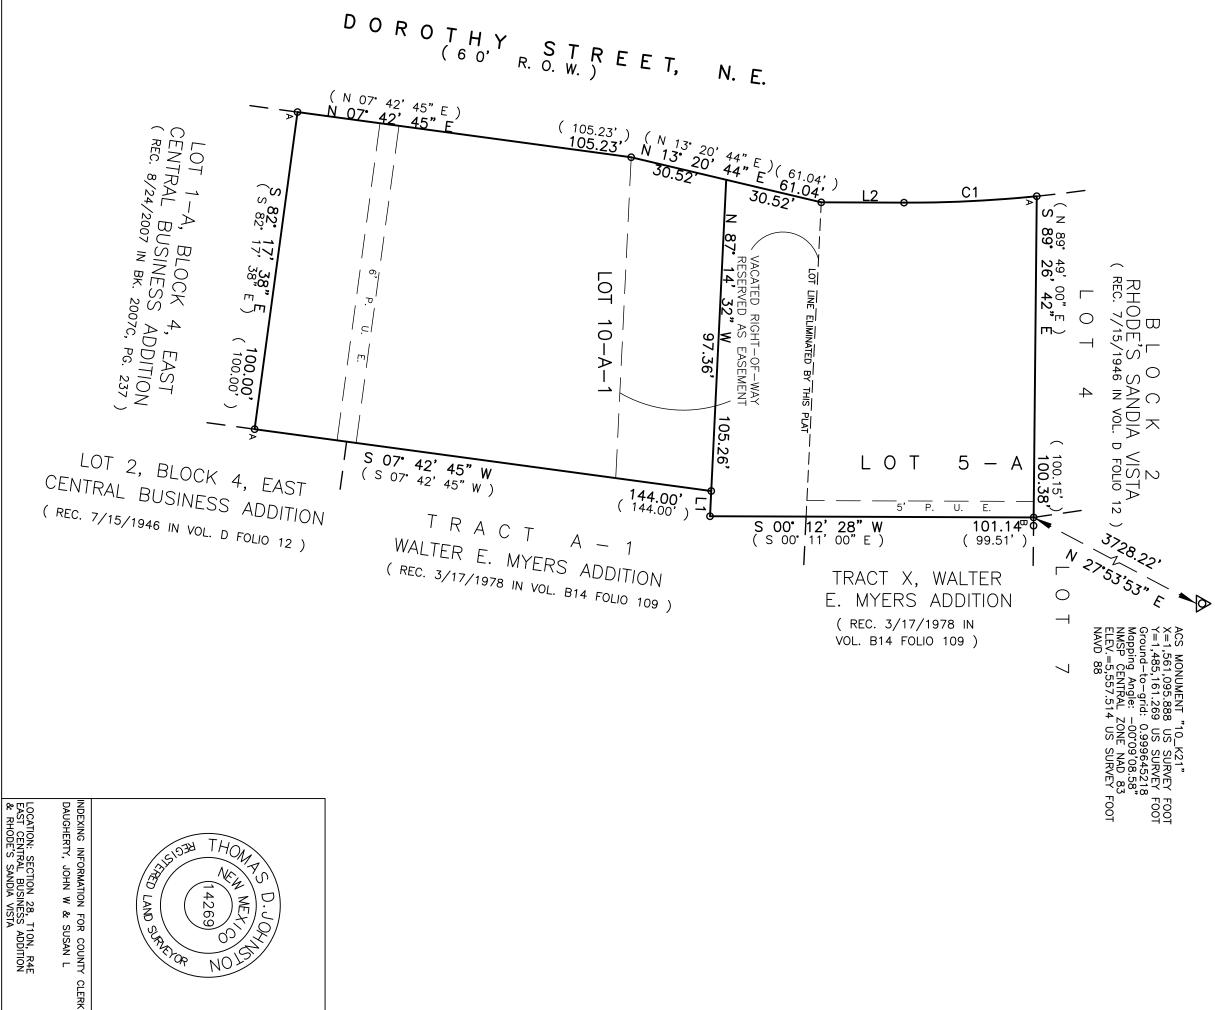

1609 2<sup>ND</sup> Street NW.+Albuquerque, NM 87102+Phone: (505) 255-2052+Fax: (505) 255-2887

September 18, 2018

Planning Department City of Albuquerque PO Box 1293 Albuquerque, NM 87103

RE: Sketch Plat, Lot 10-A-1, Block 14, East Central Business Addition and Lot 5-A, Block 2, Rhodes Sandia Vista

### To Whom It May Concern:

I am submitting a request for sketch plat review. My client would like to adjust the interior lot line between two lots. The site currently contains two residences, one on each lot.