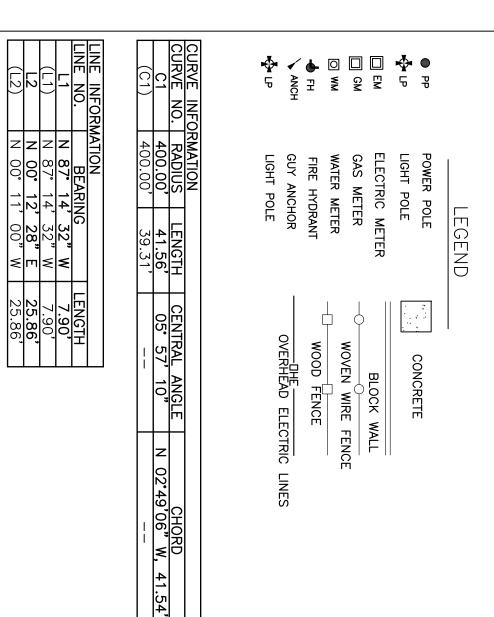

OF 2                                             | SP-9-01-2018                            | FILE NO.                                     | 05) 255-2887                              |



COUNTY CLERK RECORDING LABEL HERE

EAST

CENTRAL

 $\nearrow$ 

PLAT OF

-1, BLOCK BUSINESS / AND

ADDITION

BLOCK

RHODES

SANDIA

WITHIN SECTION 28, T. 10 N., R. 4 E., NMPM ALBUQUERQUE, BERNALILLO COUNTY, NM SEPTEMBER 2018







DRAWING NO. SP901218.DWG 1609 2nd STREET NW ALBUQUERQUE, N.M. 87102 PHONE: (505) 255-2052 FAX: (505) 255-2887 T D J 17 SEP П 30' 2018 FILE NO. SP-9-01-2018 SHEET 2 OF 2

DRAWN:

CHECKED:



MONUMENT LEGEND:

o = FOUND/SET MONUMENT AS NOTED:

o = FOUND #4 REBAR AND CAP "LS 11224"

B: FOUND PK NAIL AND DISK (ILLEGIBLE)

C: SET #4 REBAR AND CAP "WAYJOHN PS 14269"

1 INCH

30 FEET



COUNTY CLERK RECORDING

LABEL HERE

EAST

CENTRAL

 $\nearrow$ 

PLAT OF

-1, BLOCK
BUSINESS /

ADDITION

BLOCK

RHODES

SANDIA

AND





CONDITIONS

WITHIN SECTION 28, T. 10 N., R. 4 E., NMPM ALBUQUERQUE, BERNALILLO COUNTY, NM SEPTEMBER 2018





MONUMENT LEGEND:

o = FOUND/SET MONUMENT AS NOTED:

A: FOUND #4 REBAR AND CAP "LS 11224"

B: FOUND PK NAIL AND DISK (ILLEGIBLE)

C: SET #4 REBAR AND CAP "WAYJOHN PS 14269"

1 INCH

30 FEET

1609 2nd STREET NW ALBUQUERQUE, N.M. 87102 PHONE: (505) 255-2052 FAX: (505) 255-2887

DRAWING NO. SP901218.DWG CHECKED: T D J 17 SEP П 30' 2018 FILE NO. SP-9-01-2018 SHEET 2 OF N

DRAWN: