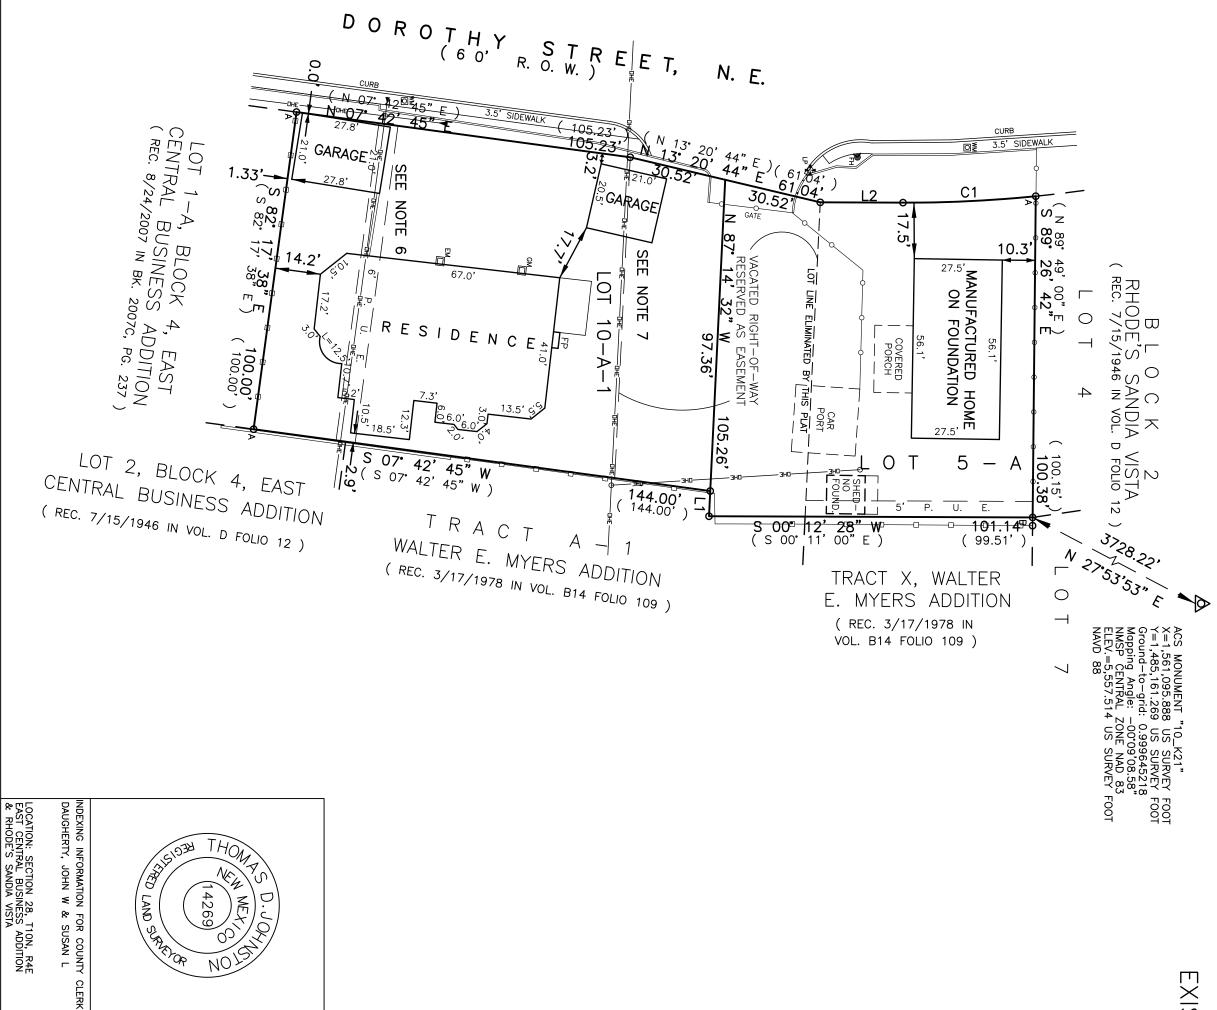

1609 2<sup>ND</sup> Street NW.+Albuquerque, NM 87102+Phone: (505) 255-2052+Fax: (505) 255-2887

September 18, 2018

Planning Department City of Albuquerque PO Box 1293 Albuquerque, NM 87103

RE: Sketch Plat, Lot 10-A-1, Block 14, East Central Business Addition and Lot 5-A, Block 2, Rhodes Sandia Vista

### To Whom It May Concern:

I am submitting a request for sketch plat review. My client would like to adjust the interior lot line between two lots. The site currently contains two residences, one on each lot.