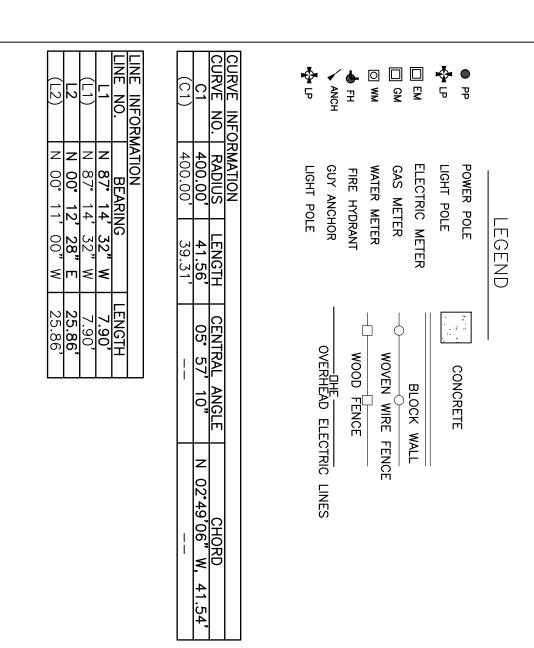

5 5 5 5 5 5 5 5 5 5 5 5 5 5 5 5 5 5 | INDEXING INFORMATION FOR COUNTY CLERK DRAWN: |                                           |
| SP901218.DWG                                                                          | CHECKED: T D J                          | DRAWN: J T K                                 | PHONE: (50                                |
| 17 SEP 2018                                                                           | 1" = 30'                                | SCALE:                                       | PHONE: (505) 255-2052 FAX: (505) 255-2887 |
| SP901218.DWG   17 SEP 2018   SHEET 1 OF 2                                             | SP-9-01-2018                            | FILE NO.                                     | 05) 255-2887                              |



COUNTY CLERK RECORDING LABEL HERE

EAST

CENTRAL

 $\nearrow$ 

PLAT OF

-1, BLOCK BUSINESS / AND

ADDITION

BLOCK

RHODES

SANDIA

WITHIN SECTION 28, T. 10 N., R. 4 E., NMPM ALBUQUERQUE, BERNALILLO COUNTY, NM SEPTEMBER 2018







DRAWING NO. SP901218.DWG 1609 2nd STREET NW ALBUQUERQUE, N.M. 87102 PHONE: (505) 255-2052 FAX: (505) 255-2887 T D J 17 SEP П 30' 2018 FILE NO. SP-9-01-2018 SHEET 2 OF 2

DRAWN:

CHECKED:



MONUMENT LEGEND:

o = FOUND/SET MONUMENT AS NOTED:

o = FOUND #4 REBAR AND CAP "LS 11224"

B: FOUND PK NAIL AND DISK (ILLEGIBLE)

C: SET #4 REBAR AND CAP "WAYJOHN PS 14269"

1 INCH

30 FEET



COUNTY CLERK RECORDING

LABEL HERE

EAST

CENTRAL

 $\nearrow$ 

PLAT OF

-1, BLOCK
BUSINESS /

ADDITION

BLOCK

RHODES

SANDIA

AND





CONDITIONS

WITHIN SECTION 28, T. 10 N., R. 4