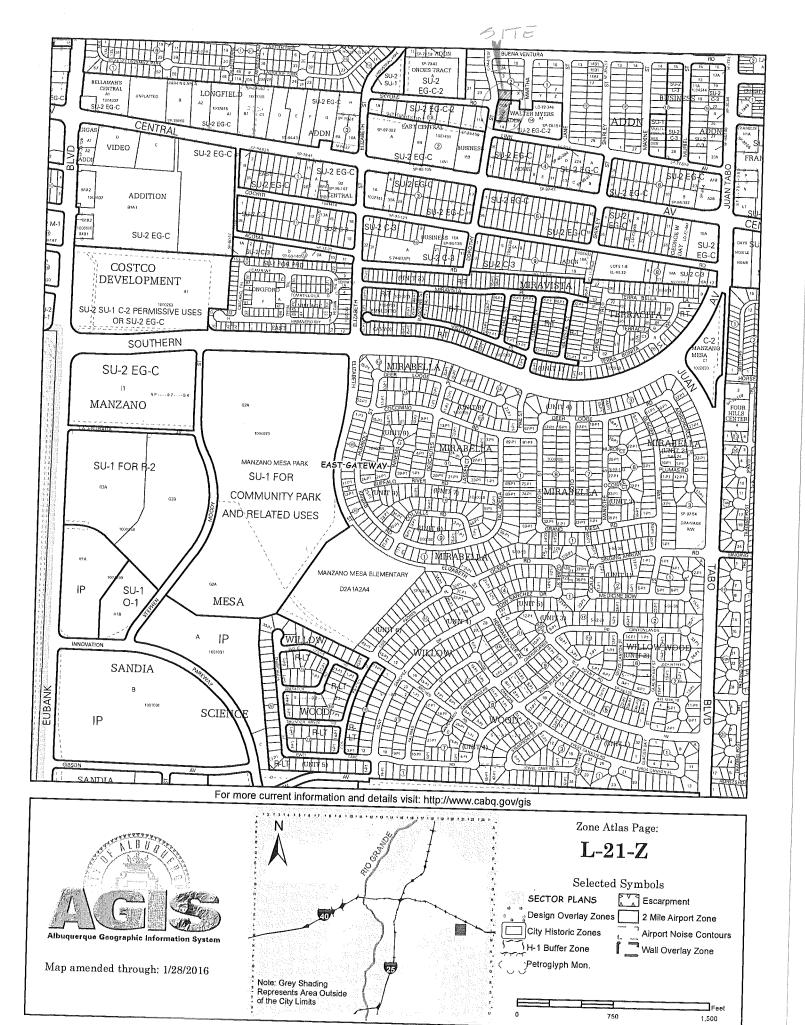

1609 2<sup>ND</sup> Street NW.+Albuquerque, NM 87102+Phone: (505) 255-2052+Fax: (505) 255-2887

September 18, 2018

Planning Department City of Albuquerque PO Box 1293 Albuquerque, NM 87103

RE: Sketch Plat, Lot 10-A-1, Block 14, East Central Business Addition and Lot 5-A, Block 2, Rhodes Sandia Vista

### To Whom It May Concern:

I am submitting a request for sketch plat review. My client would like to adjust the interior lot line between two lots. The site currently contains two residences, one on each lot.