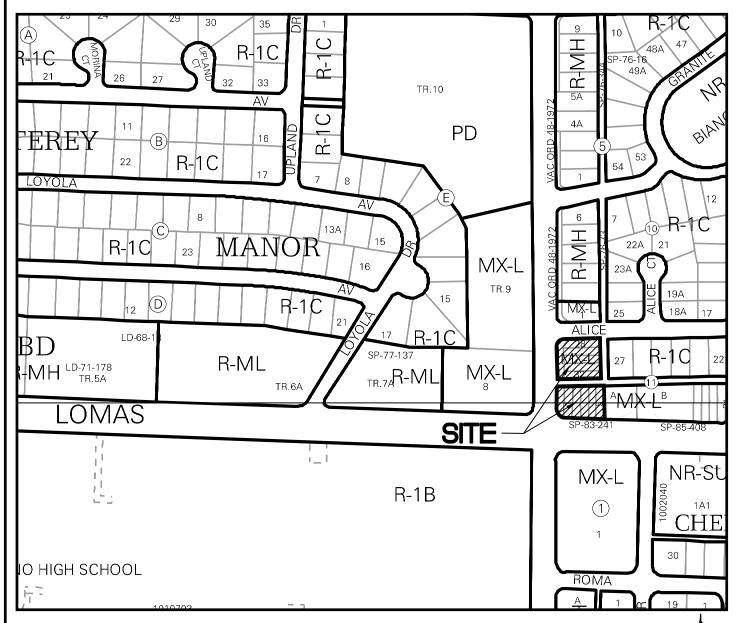

|                                                                                                                                           |

#### Cartesian Surveys Inc.

PO Box 44414, Rio Rancho, NM 87174 896-3050 Fax 891-0244

October 15, 2018

Development Review Board City of Albuquerque

Re: Lots 1-5 and 28-32, Block 11 and an 18 foot portion of vacated Chelwood Park Right-of-way

Members of the Board:

Cartesian Surveys is acting as an agent for the owner and requests a hearing for a sketch plat reflecting a subdivision, subdividing the existing 10 lots into two separate parcels and dedicate right-of-way.

Thank you for your time and consideration.

Will Plotner Jr., NMLS 14271



#### Vicinity Map - Zone Atlas J-22-Z and K-22-Z

#### **Utility Approvals:**

| PNM Electric Services            | <br> |
|----------------------------------|------|
| Qwest Corp. d/b/a CenturyLink QC | <br> |
| New Mexico Gas Company           | <br> |
| Comcast                          | <br> |

#### Notes

- 1. FIELD SURVEY PERFORMED IN MAY 2007 AND AUGUST 2017
- 2. ALL DISTANCES ARE GROUND DISTANCES: US SURVEY FOOT
- 3. THE BASIS OF BEARINGS REFERENCES MODIFIED NEW MEXICO STATE PLANE COORDINATES (NAD 83-CENTRAL-GROUND), USING GROUND TO GRID FACTOR OF 0.9996.394.39.

#### Subdivision Data

| GROSS ACREAGE                                                  |
|----------------------------------------------------------------|
| NUMBER OF EXISTING LOTS