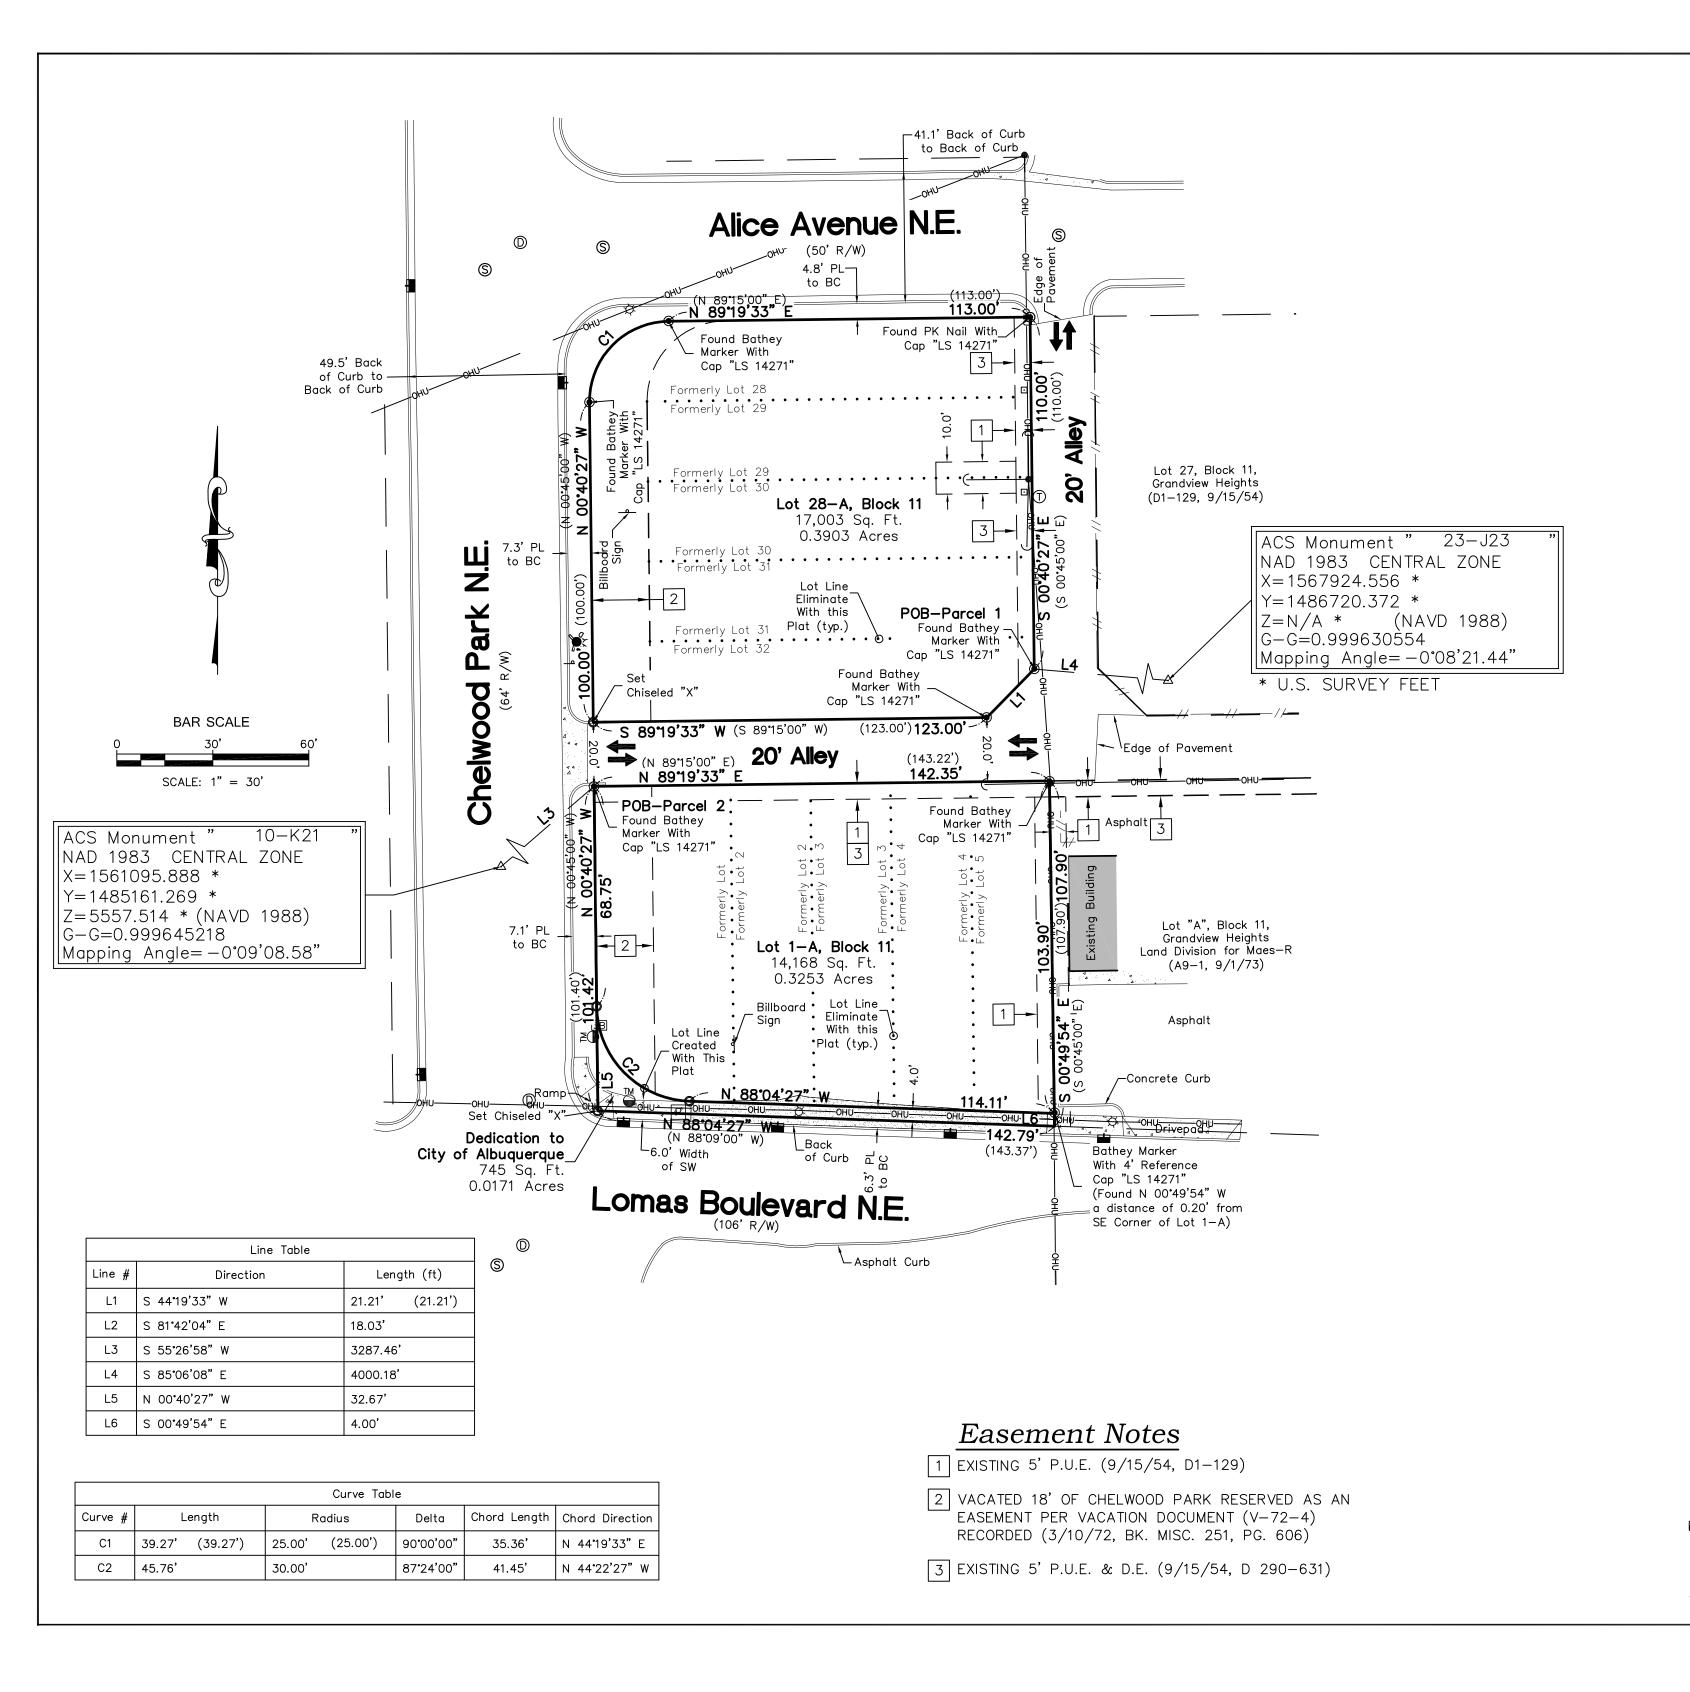

NEW MEXICO SS                                                                              |        |
| COUNTY OF                                                                                           |        |
| THIS INSTRUMENT WAS ACKNOWLEDGED BEFORE ME ONBY: AHMET AND MARTHA TIRYAKE, HUSBAND AND WIFE, OWNERS | , 2018 |
| By:<br>NOTARY PUBLIC                                                                                |        |
| MY COMMISSION EXPIRES                                                                               |        |

Plat for
Lots 1-A and 28-A, Block 11
Grandview Heights
Being Comprised of
Lots 1-5, 28-32, Block 11 and
An 18 Foot Portion of Vacated
Chelwood Park Right of Way,
Grandview Heights
City of Albuquerque
Bernalillo County, New Mexico
October 2018



Site Sketch for
Lots 1-A and 28-A, Block 11
Grandview Heights
Being Comprised of
Lots 1-5, 28-32, Block 11 and
An 18 Foot Portion of Vacated
Chelwood Park Right of Way,
Grandview Heights
City of Albuquerque
Bernalillo County, New Mexico
October 2018

#### Legend

| Degenu                     |                                                        |
|----------------------------|--------------------------------------------------------|
| N 90°00'00" E              | MEASURED BEARINGS AND DISTANCES                        |
| (N 90°00'00" E)            | RECORD BEARINGS AND DISTANCES (9/15/54, D1-129)        |
| •                          | FOUND MONUMENT AS INDICATED                            |
| 0                          | SET BATHEY MARKER "LS 14271"<br>UNLESS OTHERWISE NOTED |
|