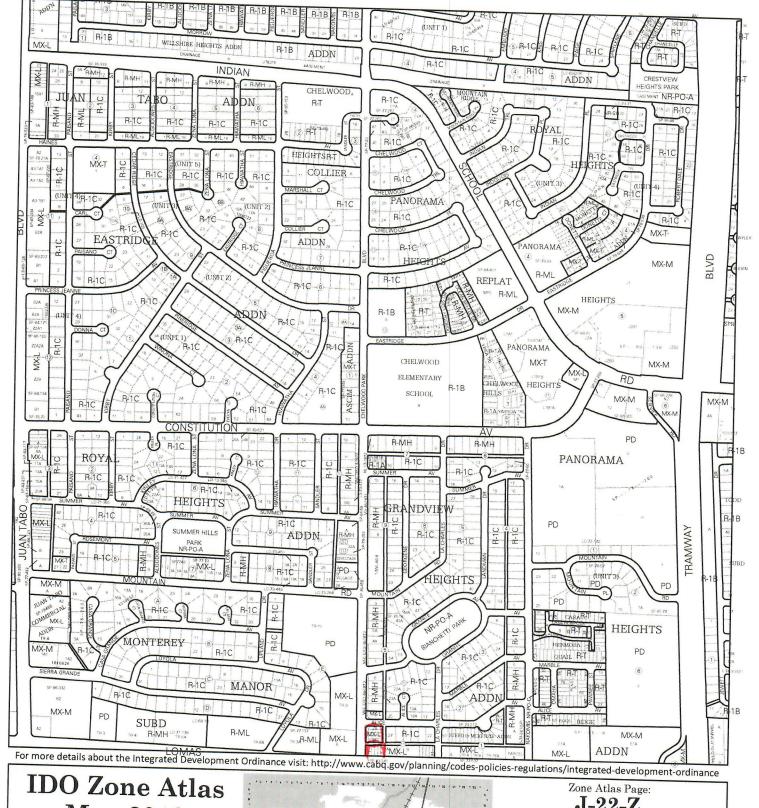

| LIGHT POLE                                             |
| ×                          | FIRE HYDRANT                                           |
| S                          | SANITARY SEWER MANHOLE                                 |
| 0                          | STORM DRAIN MANHOLE                                    |
| <b>=</b>                   | STORM DRAIN INLET                                      |
| <del></del> OR <del></del> | SIGN                                                   |
| <b>=</b>                   | CURB CUT/INDICATION OF ACCESS TO ROADWAY               |
|                            |                                                        |

## CSI-CARTESIAN SURVEYS INC.

P.O. BOX 44414 RIO RANCHO, N.M. 87174 Phone (505) 896 - 3050 Fax (505) 891 - 0244











IDO Zoning information as of May 17, 2018
The Zone Districts and Overlay Zones
are established by the

are established by the
Integrated Development Ordinance (IDO).