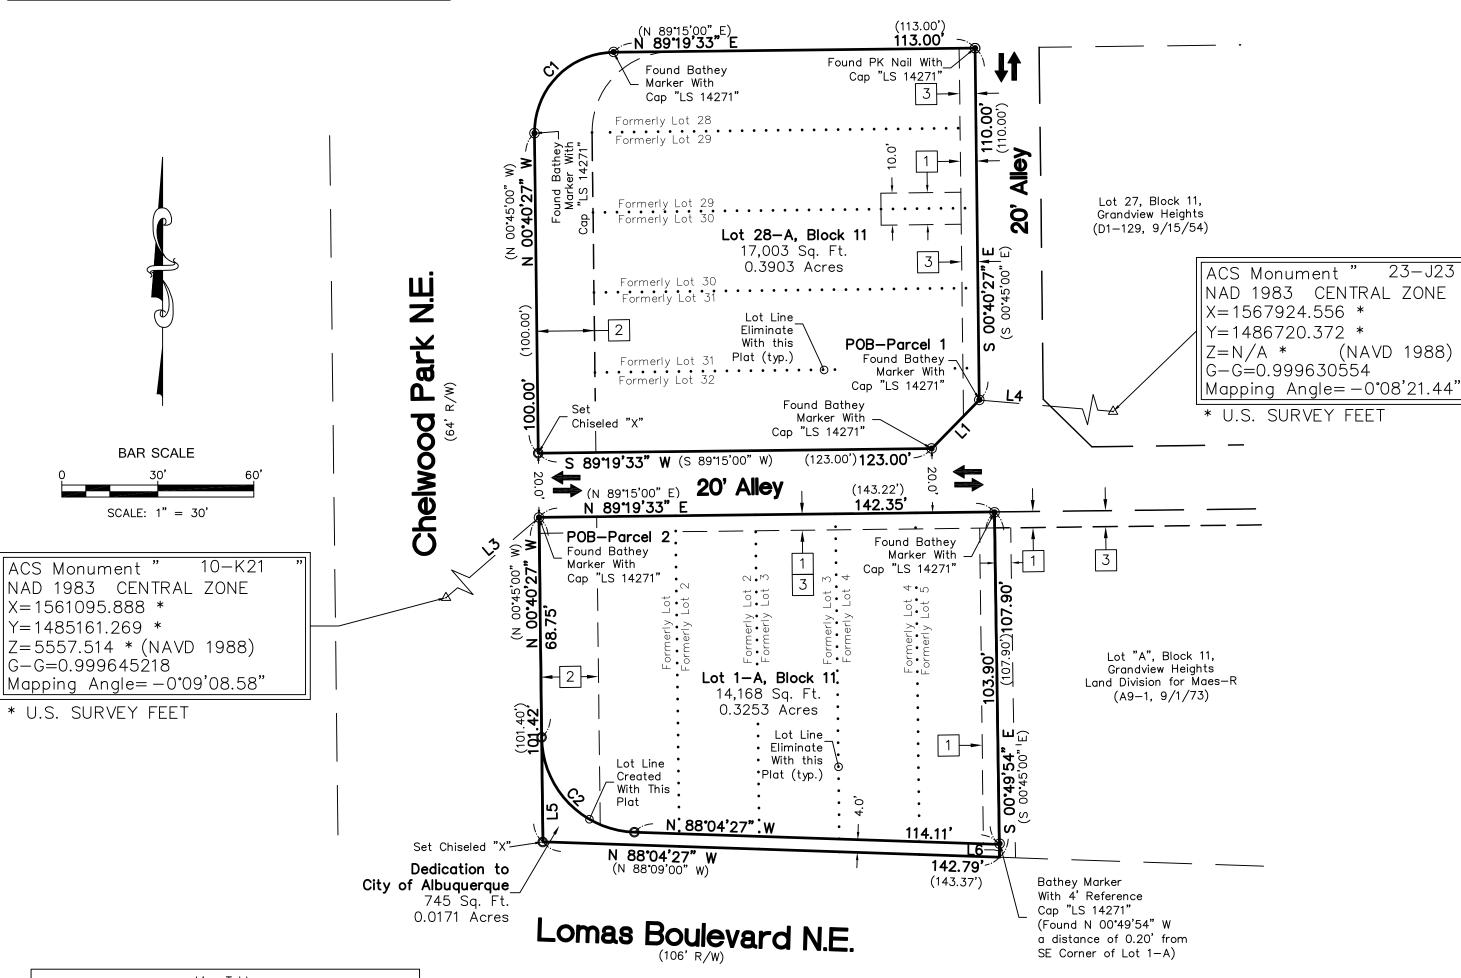

PRIETORS OF THE SUBDIVISION SHOWN HEREON, THE UTILITY COMPANIES OR OTHER INTERESTED PARTIES AND MEETS THE MINIMUM REQUIREMENTS FOR MONUMENTATION AND SURVEYS OF THE ALBUQUERQUE SUBDIVISION ORDINANCE, AND FURTHER MEETS THE MINIMUM STANDARDS FOR LAND SURVEYING IN THE STATE OF NEW MEXICO AND IS TRUE AND CORRECT TO THE BEST OF MY KNOWLEDGE AND BELIEF.

Will Plotner Jr. N.M.R.P.S. No. 14271 Date

## CSI-CARTESIAN SURVEYS INC

P.O. BOX 44414 RIO RANCHO, N.M. 87174 Phone (505) 896 - 3050 Fax (505) 891 - 0244

Sheet 1 of 3

1427

PROFESSIO

#### Legend N 90°00'00" E MEASURED BEARINGS AND DISTANCES (N 90°00'00" E) RECORD BEARINGS AND DISTANCES (9/15/54, D1-129) FOUND MONUMENT AS INDICATED SET BATHEY MARKER "LS 14271" UNLESS OTHERWISE NOTED

LOT LINE ELIMINATED WITH THIS PLAT

### Alice Avenue N.E.



| Line Table |               |                 |
|------------|---------------|-----------------|
| Line #     | Direction     | Length (ft)     |
| L1         | S 44°19'33" W | 21.21' (21.21') |
| L2         | S 81°42'04" E | 18.03'          |
| L3         | S 55°26'58" W | 3287.46'        |
| L4         | S 85°06'08" E | 4000.18'        |
| L5         | N 00°40'27" W | 32.67'          |
| L6         | S 00°49'54" E | 4.00'           |

25.00'

30.00'

39.27' (39.27')

45.76

C2

#### Curve Table | Chord Length | Chord Direction Length Radius Curve #

90'00'00'

87\*24'00"

35.36

41.45

N 44°19'33" E

N 44°22'27" W

(25.00')

#### Easement Notes

- 1 EXISTING 5' P.U.E. (9/15/54, D1-129)
- 2 VACATED 18' OF CHELWOOD PARK RESERVED AS AN EASEMENT PER VACATION DOCUMENT (V-72-4)RECORDED (3/1