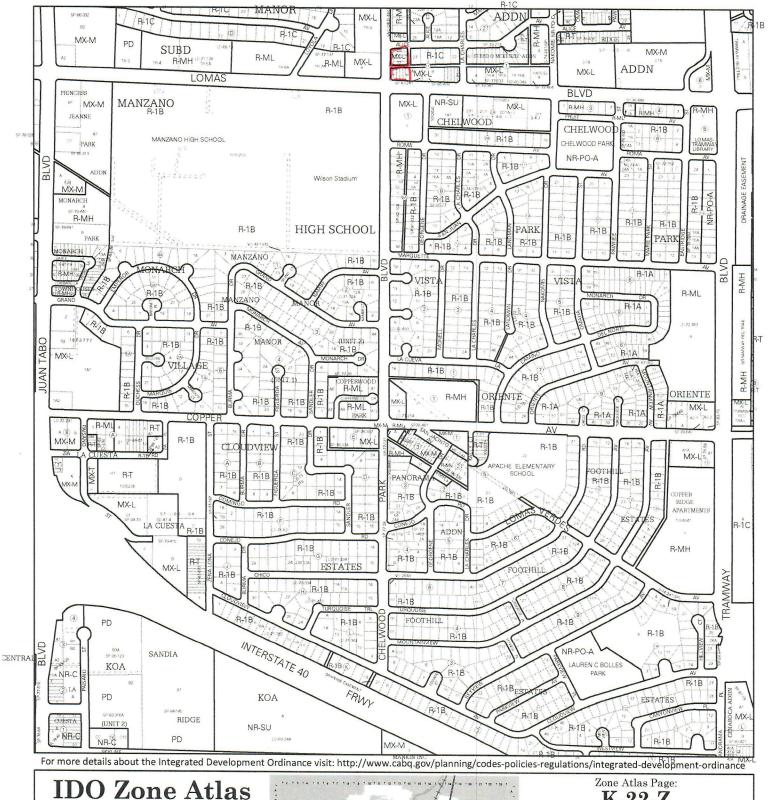

| LIGHT POLE                                             |
| ×                          | FIRE HYDRANT                                           |
| S                          | SANITARY SEWER MANHOLE                                 |
| 0                          | STORM DRAIN MANHOLE                                    |
| <b>=</b>                   | STORM DRAIN INLET                                      |
| <del></del> OR <del></del> | SIGN                                                   |
| <b>=</b>                   | CURB CUT/INDICATION OF ACCESS TO ROADWAY               |
|                            |                                                        |

## CSI-CARTESIAN SURVEYS INC.

P.O. BOX 44414 RIO RANCHO, N.M. 87174 Phone (505) 896 - 3050 Fax (505) 891 - 0244











IDO Zoning information as of May 17, 2018
The Zone Districts and Overlay Zones
are established by the

are established by the
Integrated Development Ordinance (IDO).