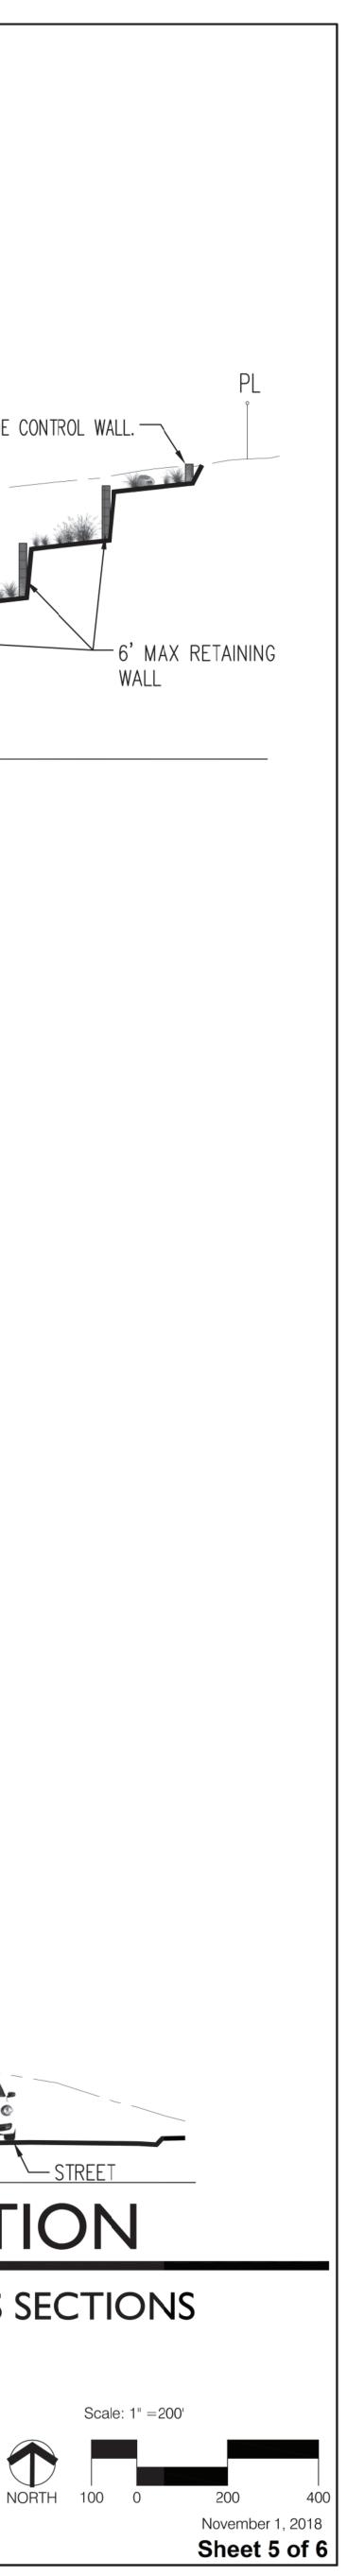

5. THE SITE LIES WITHIN PRESSURE ZONE 5W AND 6W WITH THREE 12" STUBS INTO THE SITE