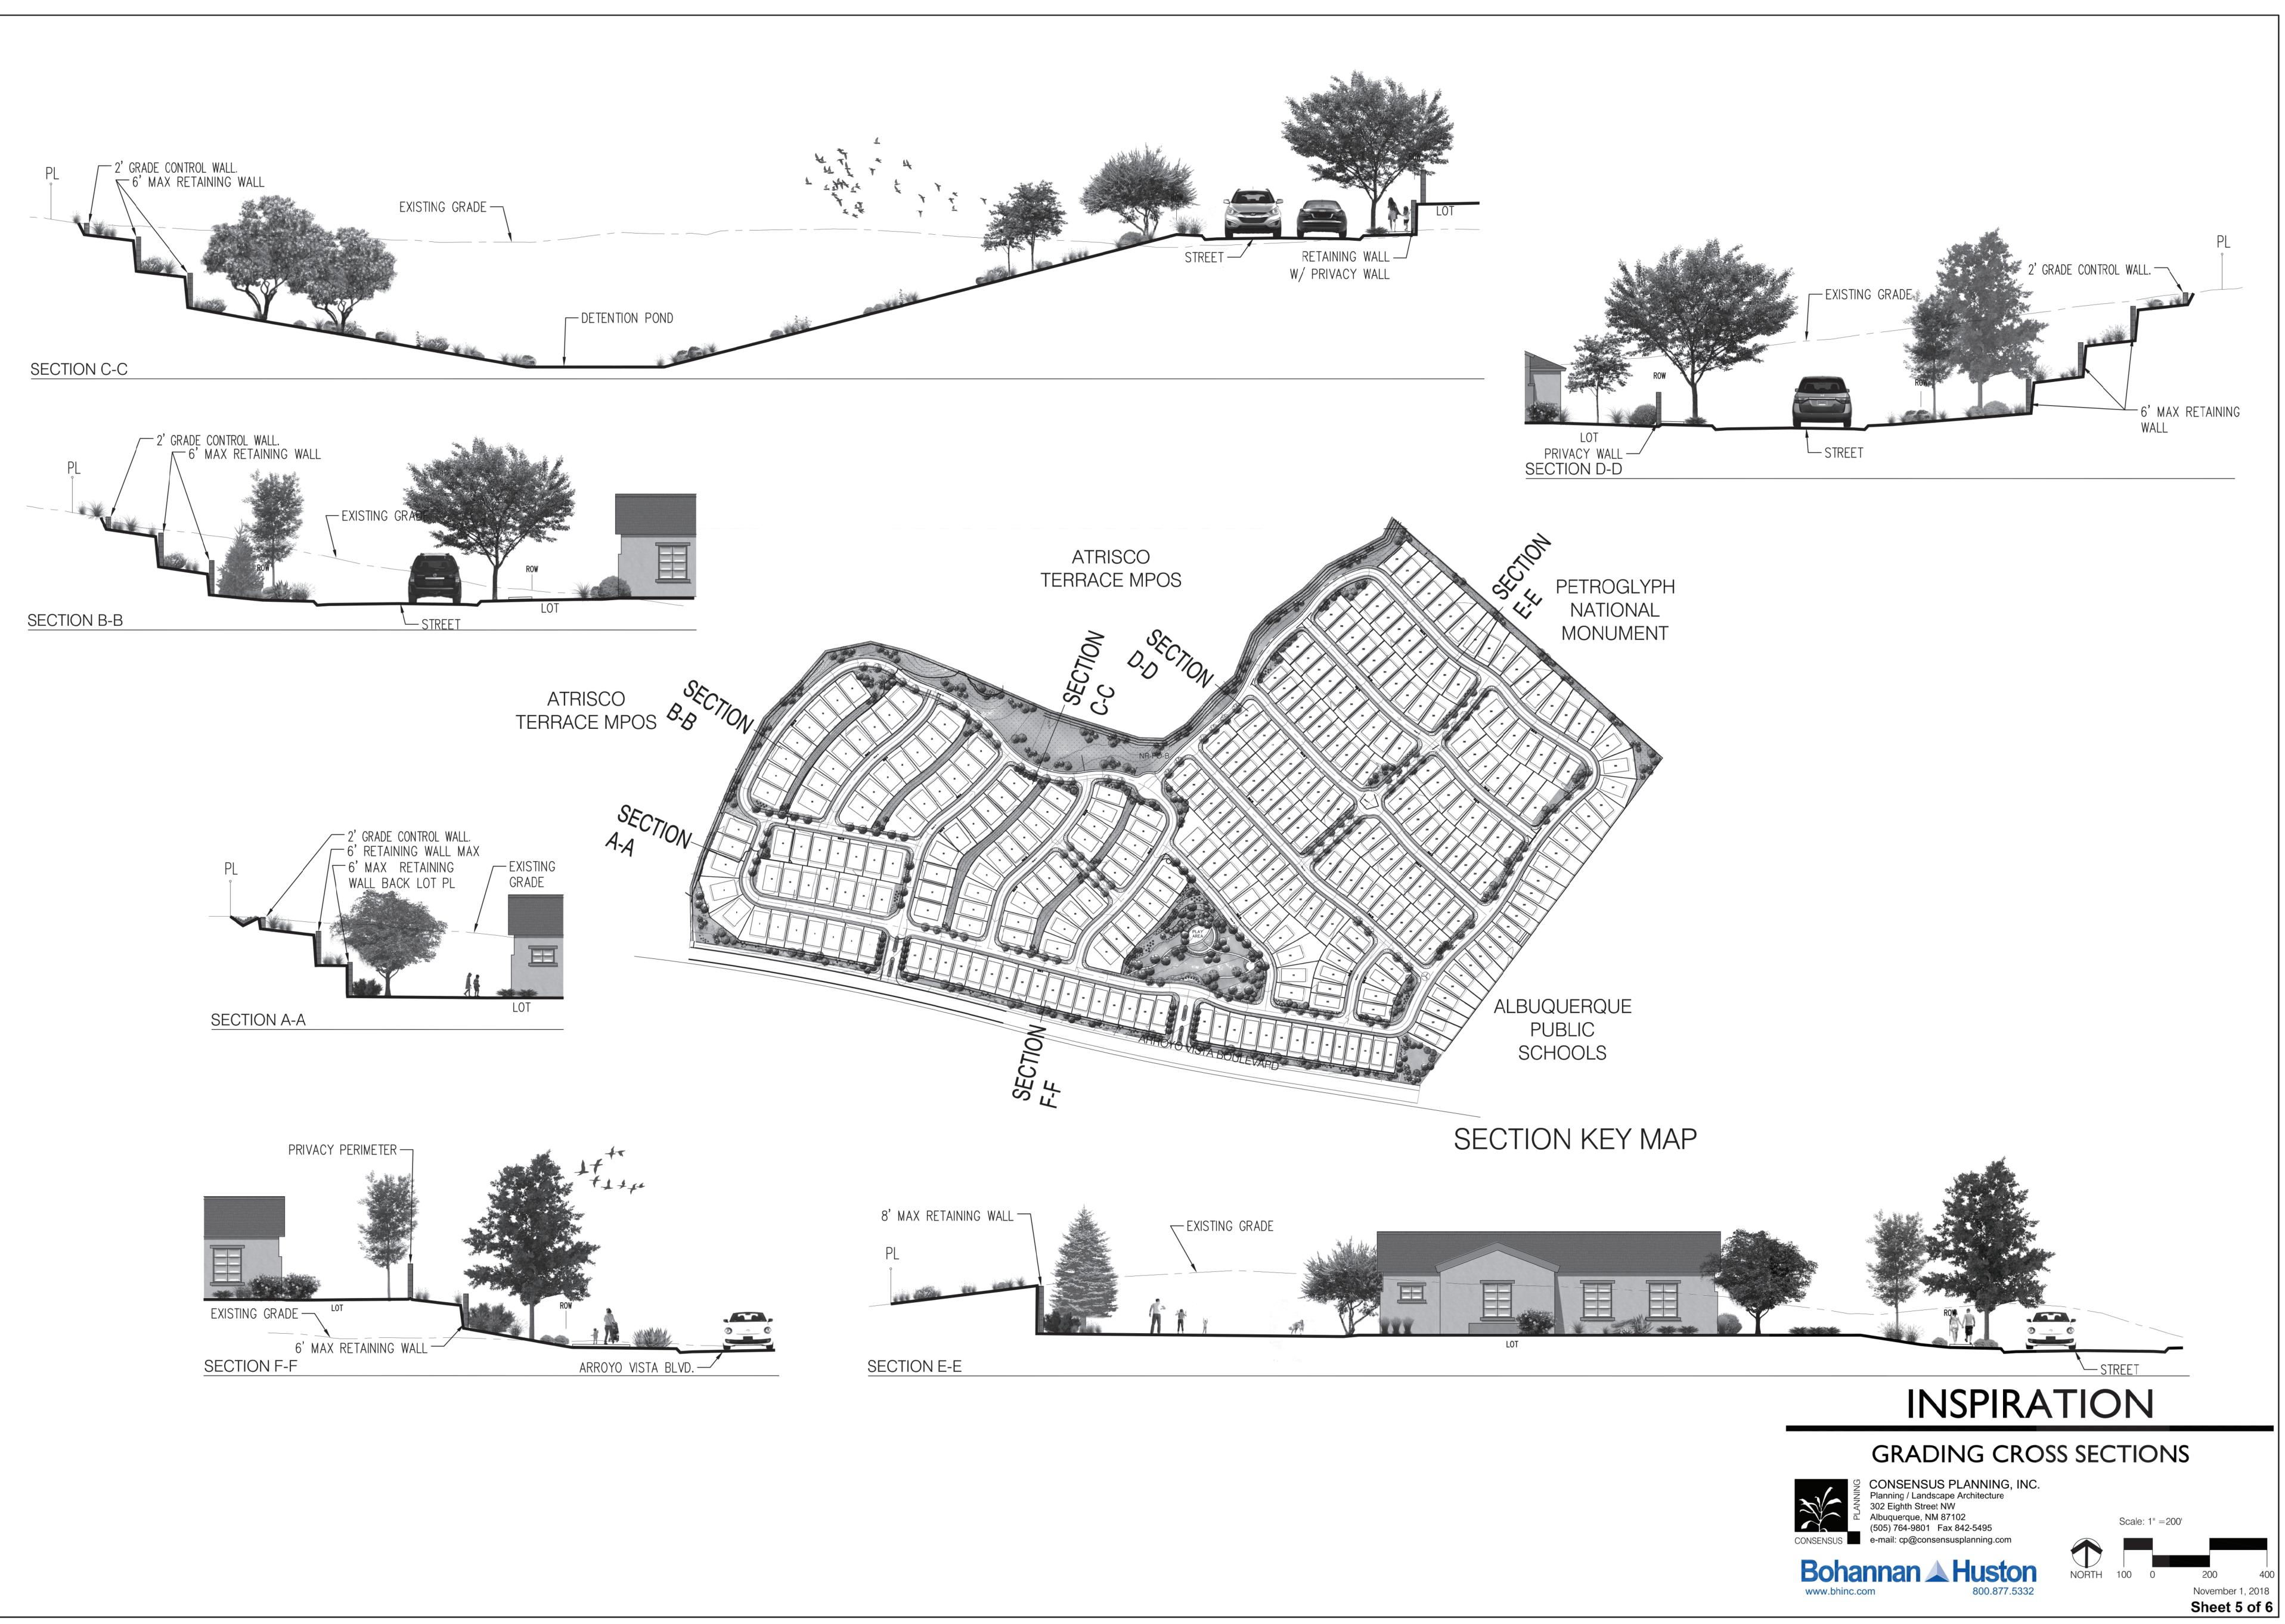

CALE: 1"=1000' ZONE ATLAS: H-07-Z / J-08-Z - EXISTING NPS GATE TO REMAIN SI-2018-00222- SITE PLAN Prepared By: Consensus Planning, Inc. Bohannan Huston, Inc. Scale: 1" = 100'  $\bigcirc$ NORTH 50 0 100 November 1, 2018 Sheet 1 of 6





Prepared For:

Pulte Group











| BASIN     | AREA  | DISCHARGE (CFS) |
|-----------|-------|-----------------|
| I.D.      | (AC)  | 100YR           |
| A         | 23.37 | 75.1            |
| В         | 22.48 | 72.3            |
| С         | 22.80 | 73.3            |
| D         | 19.79 | 63.6            |
| OFFSITE 1 | 1.37  | 4.4             |
| OFFSITE 2 | 1.90  | 2.8             |
| OFFSITE 3 | 3.54  | 5.2             |
| OFFSITE 4 | 3.35  | 4.9             |
| OFFSITE 5 | 14.48 | 19.5            |
| OFFSITE 6 | 3.19  | 6.7             |











## NOTES

1. ALL WATER AND SANITARY SEWER LINES SHALL BE LOCATED WITHIN AN UTILITY EASEMENT THAT WILL BE DEDICATED TO ALBUQUERQUE BERNALILLO COUNTY WATER UTILITY AUTHORITY (ABCWUA) WITH FUTURE PLATS. 2. ALL EXISTING WATER AND SANITARY SEWER LINES ARE LOCATED WITHIN CITY OF ALBUQUERQUE (COA) PUBLIC RIGHT-OF-WAY OR WITHIN AN EXISTING ABCWUA UTILITY EASEMENT.

3. UTILITY LINES AND FIRE HYDRANT'S SHALL BE LOCATED PER CRITERIA STATED IN THE COA'S DEVELOPMENT PROCESS MANUAL.

4. ALL FUTURE WATER AND SANITARY SEWER LINES SHALL BE DESIGNED IN ACCORDANCE WITH CRITERIA STATED IN THE APPROVED WATER—SANITARY SEWER AVAILABILITY LETTER PROVIDED BY ABCWUA.

5. THE SITE LIES WITHIN PRESSURE ZONE 5W AND 6W WITH THREE 12" STUBS INTO THE SITE

### LEGEND

| PROPERTY LINE            |  |
|--------------