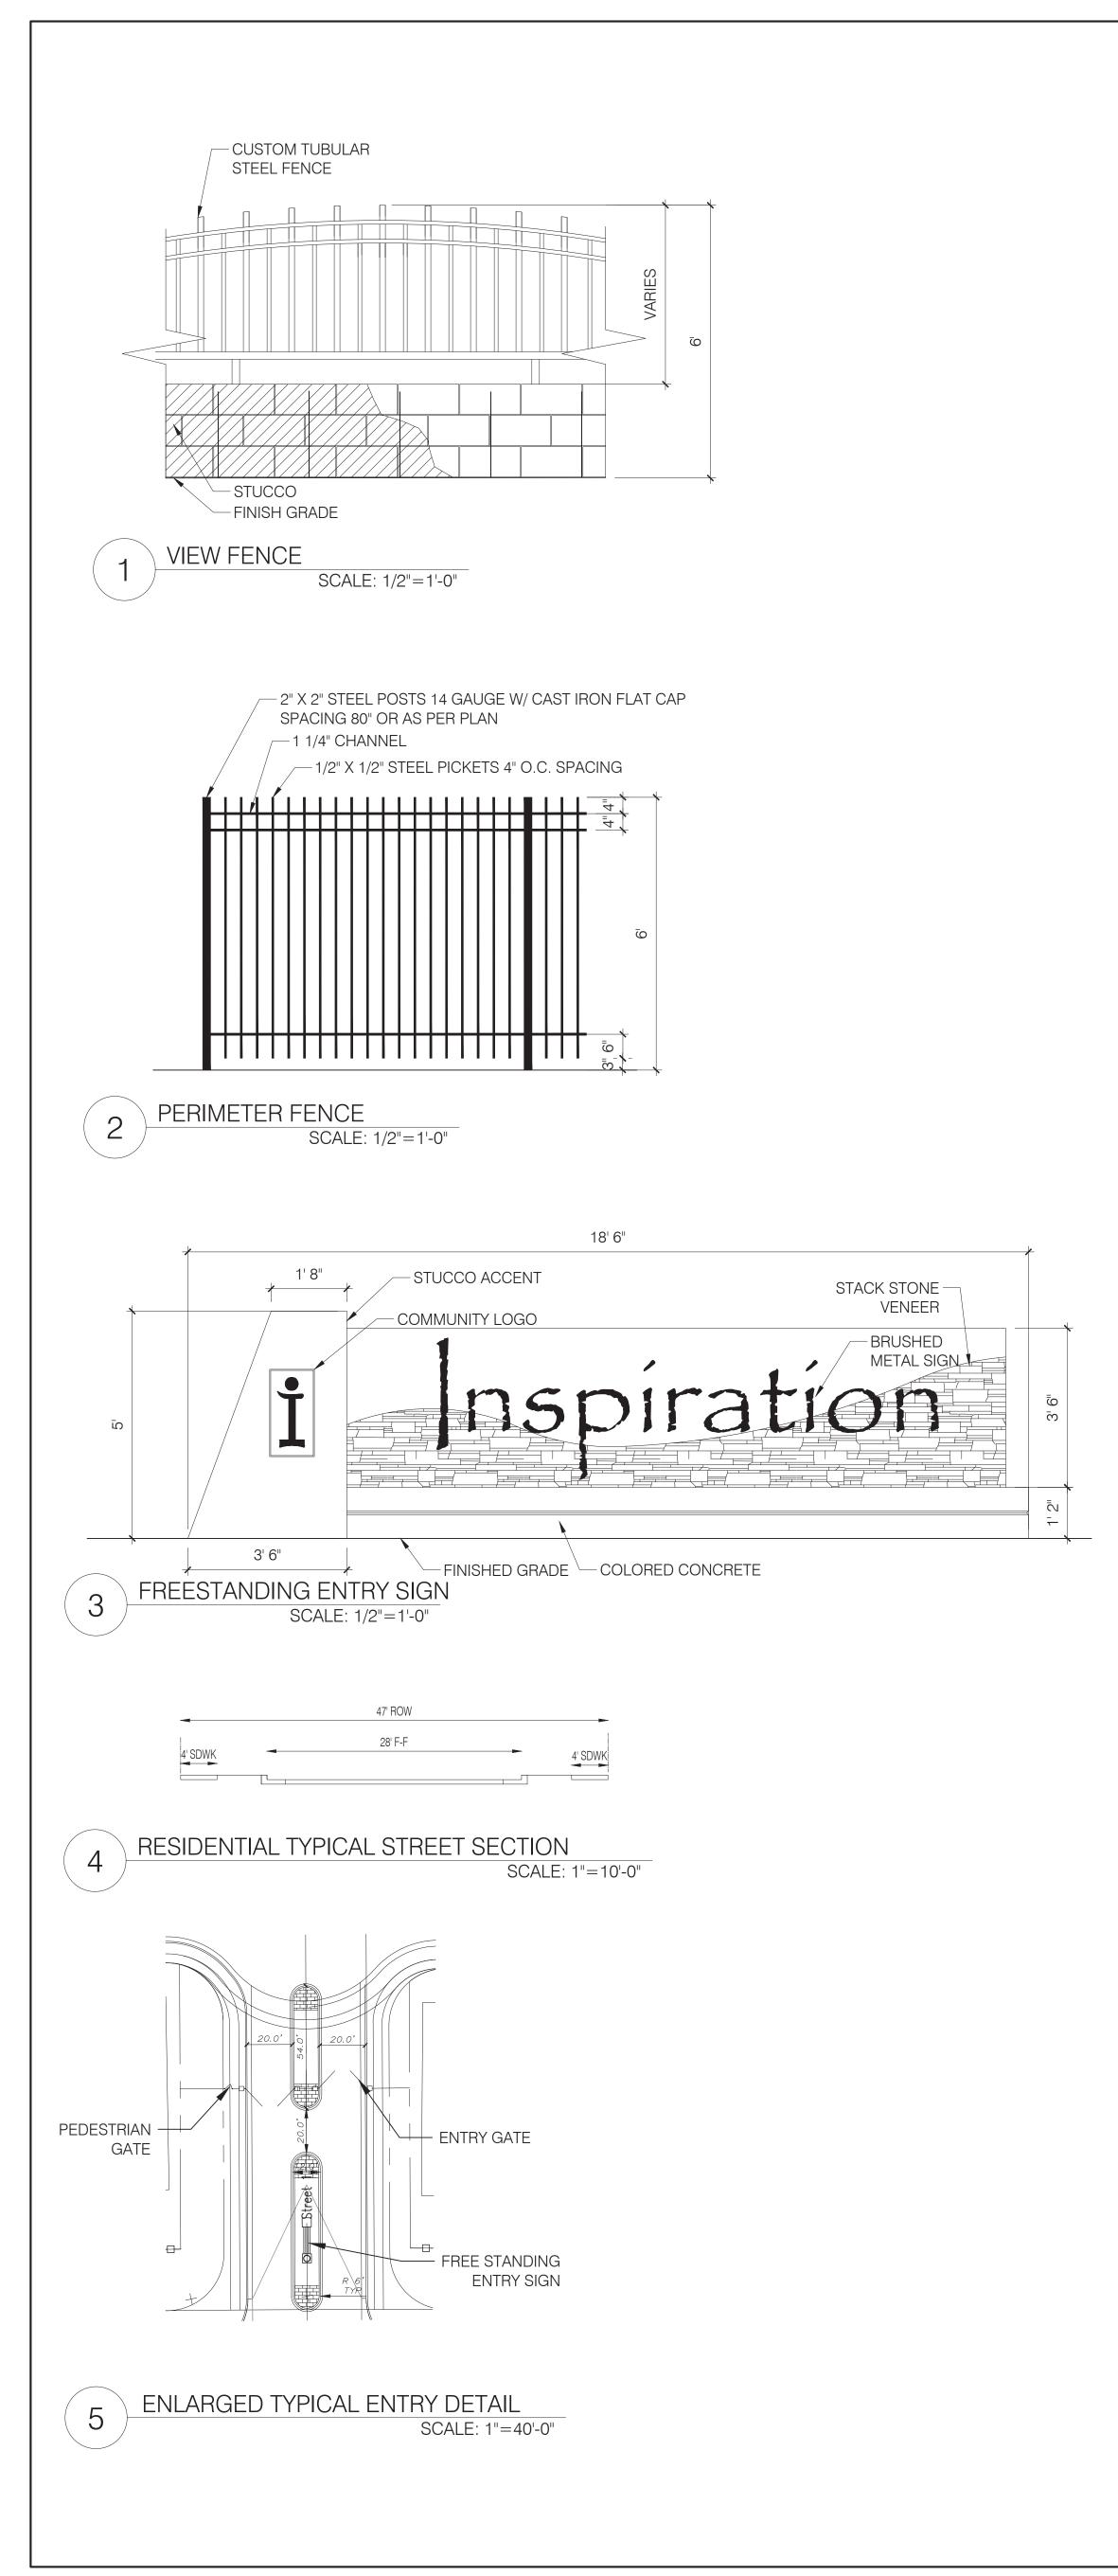

### LEGEND

| PROPERTY LINE            |  |
|--------------------------|--|
| EXISTING CURB AND GUTTER |  |
| PROPOSED CURB AND GUTTER |  |
| PROPOSED SANITARY SEWER  |  |
| PROPOSED WATER LINE      |  |
| EXISTING STORM DRAIN     |  |
| EXISTING SANITARY SEWER  |  |
| EXISTING WATER LINE      |  |

INSPIRATION