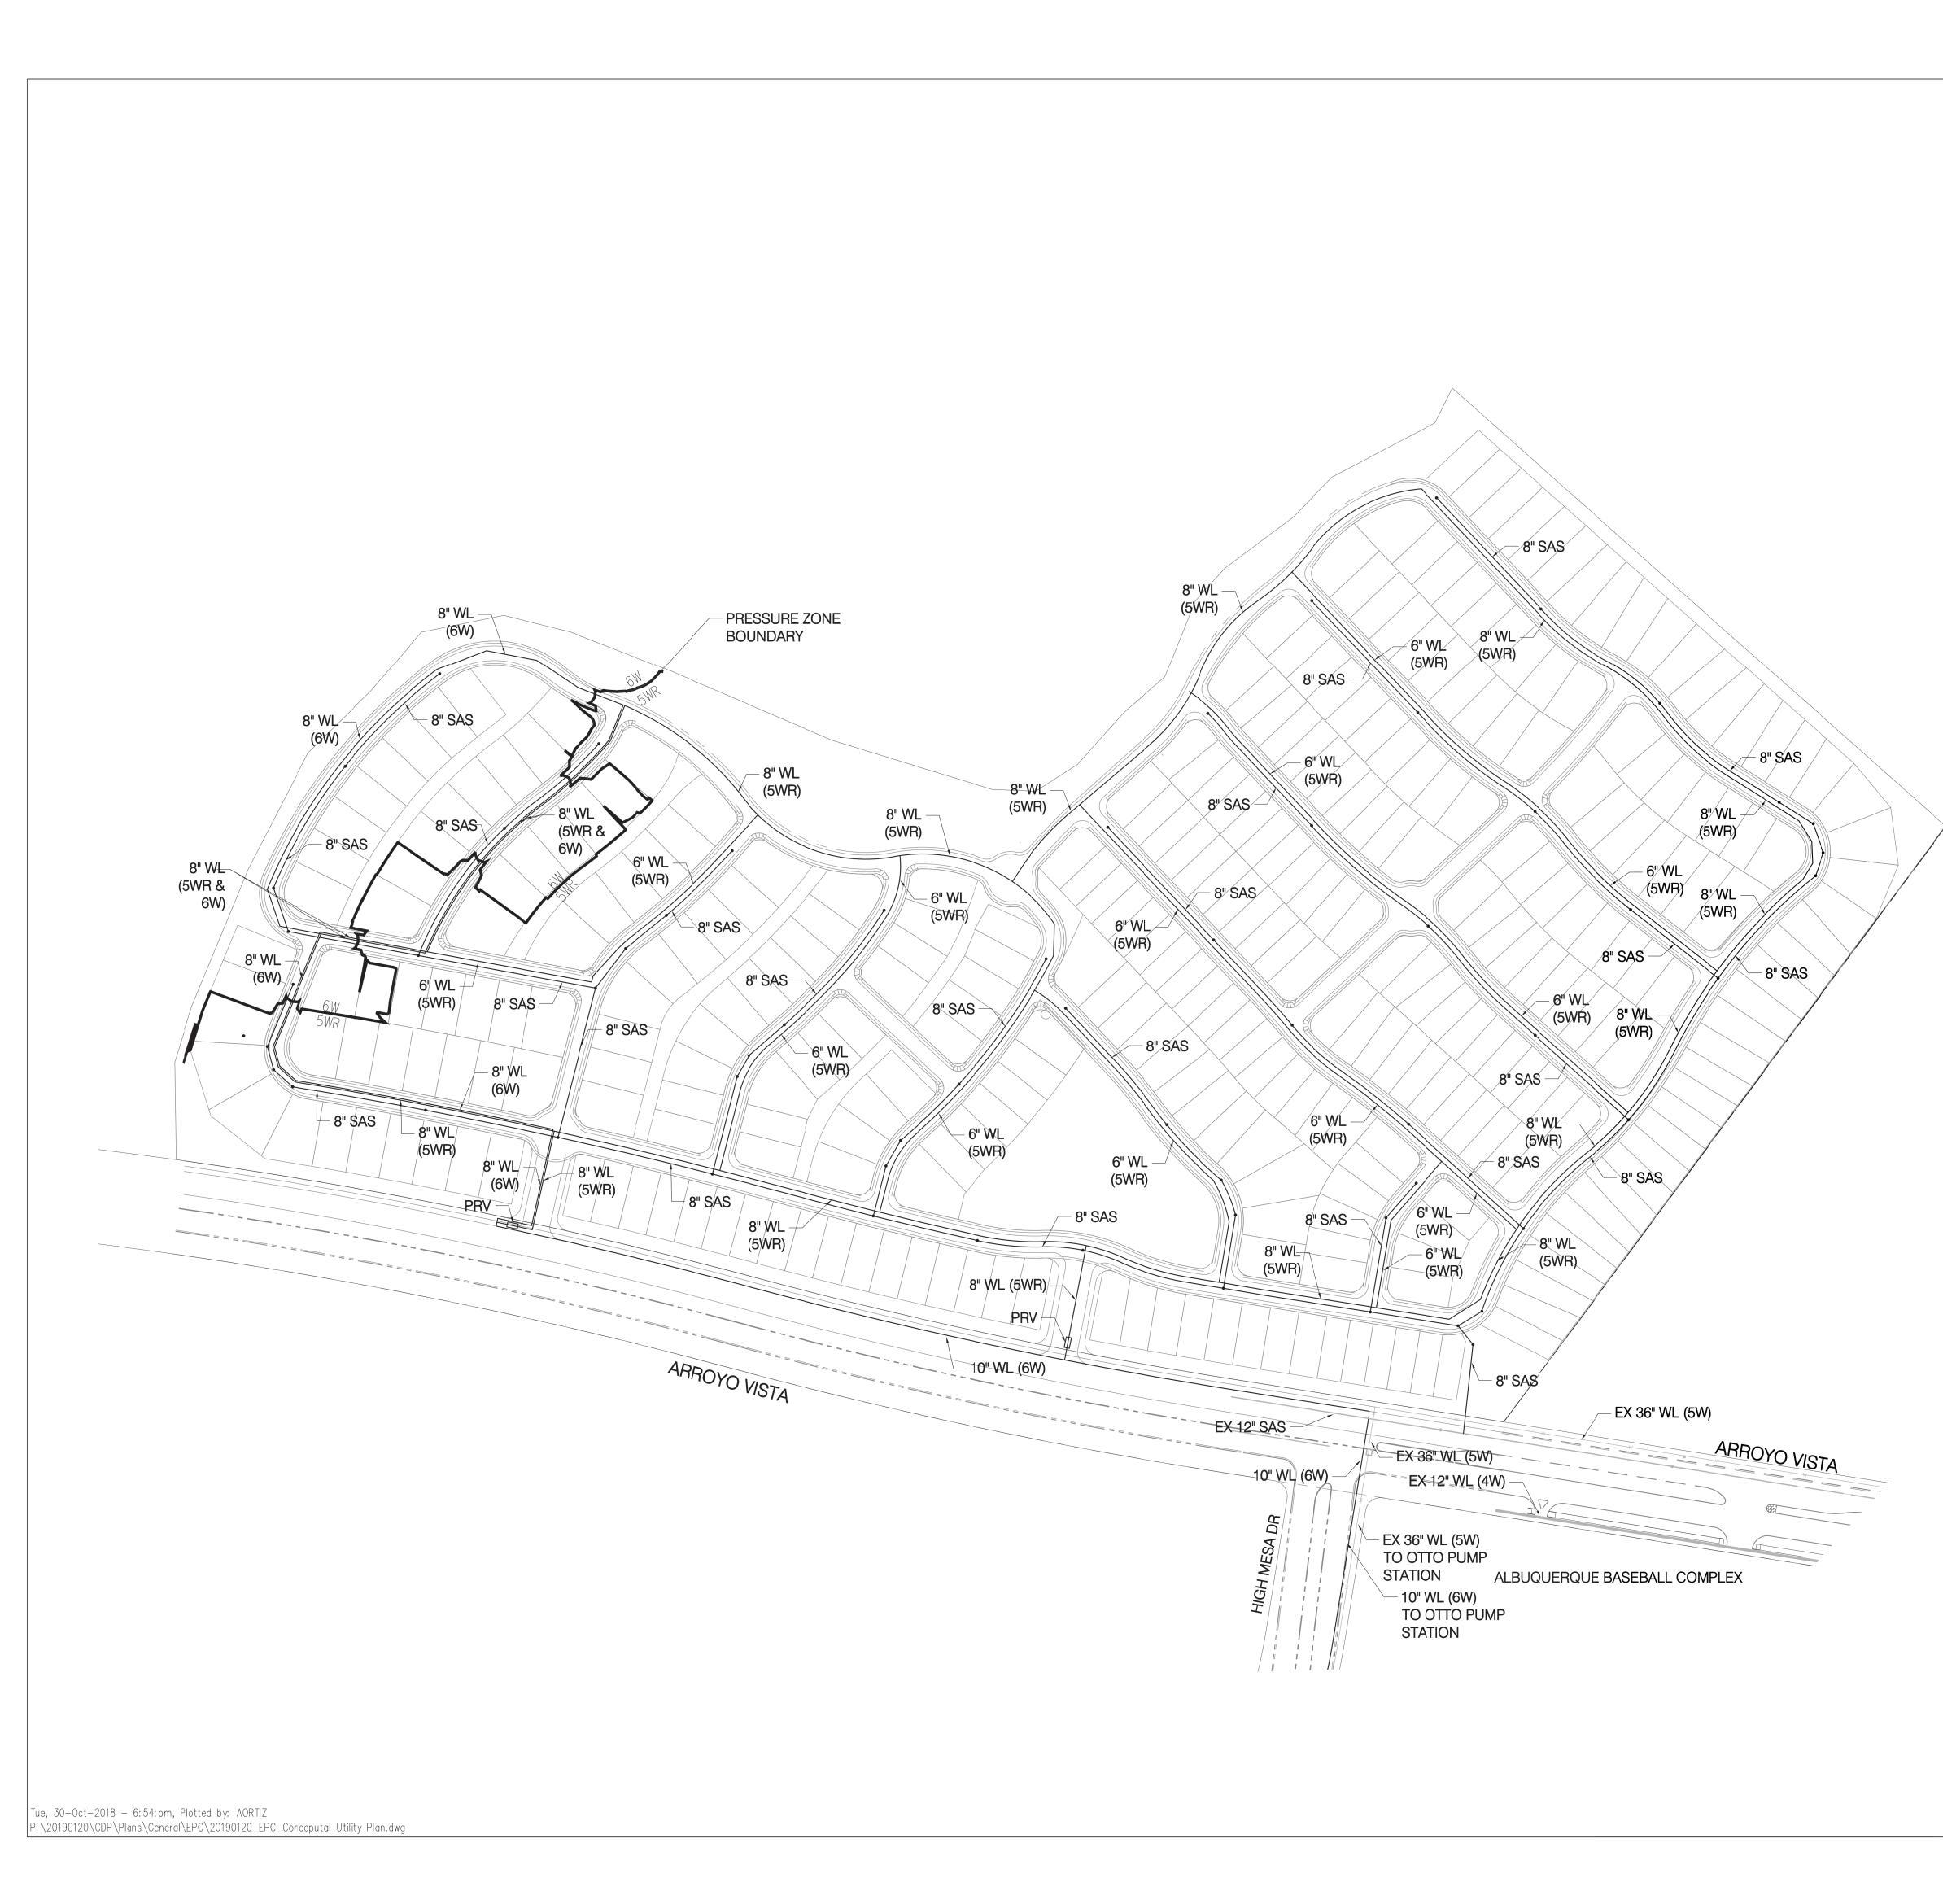

## NOTES

1. ALL WATER AND SANITARY SEWER LINES SHALL BE LOCATED WITHIN AN UTILITY EASEMENT THAT WILL BE DEDICATED TO ALBUQUERQUE BERNALILLO COUNTY WATER UTILITY AUTHORITY (ABCWUA) WITH FUTURE PLATS. 2. ALL EXISTING WATER AND SANITARY SEWER LINES ARE LOCATED WITHIN CITY OF ALBUQUERQUE (COA) PUBLIC RIGHT-OF-WAY OR WITHIN AN EXISTING ABCWUA UTILITY EASEMENT.

3. UTILITY LINES AND FIRE HYDRANT'S SHALL BE LOCATED PER CRITERIA STATED IN THE COA'S DEVELOPMENT PROCESS MANUAL.

4. ALL FUTURE WATER AND SANITARY SEWER LINES SHALL BE DESIGNED IN ACCORDANCE WITH CRITERIA STATED IN THE APPROVED WATER—SANITARY SEWER AVAILABILITY LETTER PROVIDED BY ABCWUA.

5. THE SITE LIES WITHIN PRESSURE ZONE 5W AND 6W WITH THREE 12" STUBS INTO THE SITE

### LEGEND

| PROPERTY LINE            |  |
|--------------------------|--|
| EXISTING CURB AND GUTTER |  |
| PROPOSED CURB AND GUTTER |  |
| PROPOSED SANITARY SEWER  |  |
| PROPOSED WATER LINE      |  |
| EXISTING STORM DRAIN     |  |
| EXISTING SANITARY SEWER  |  |
| EXISTING WATER LINE      |  |