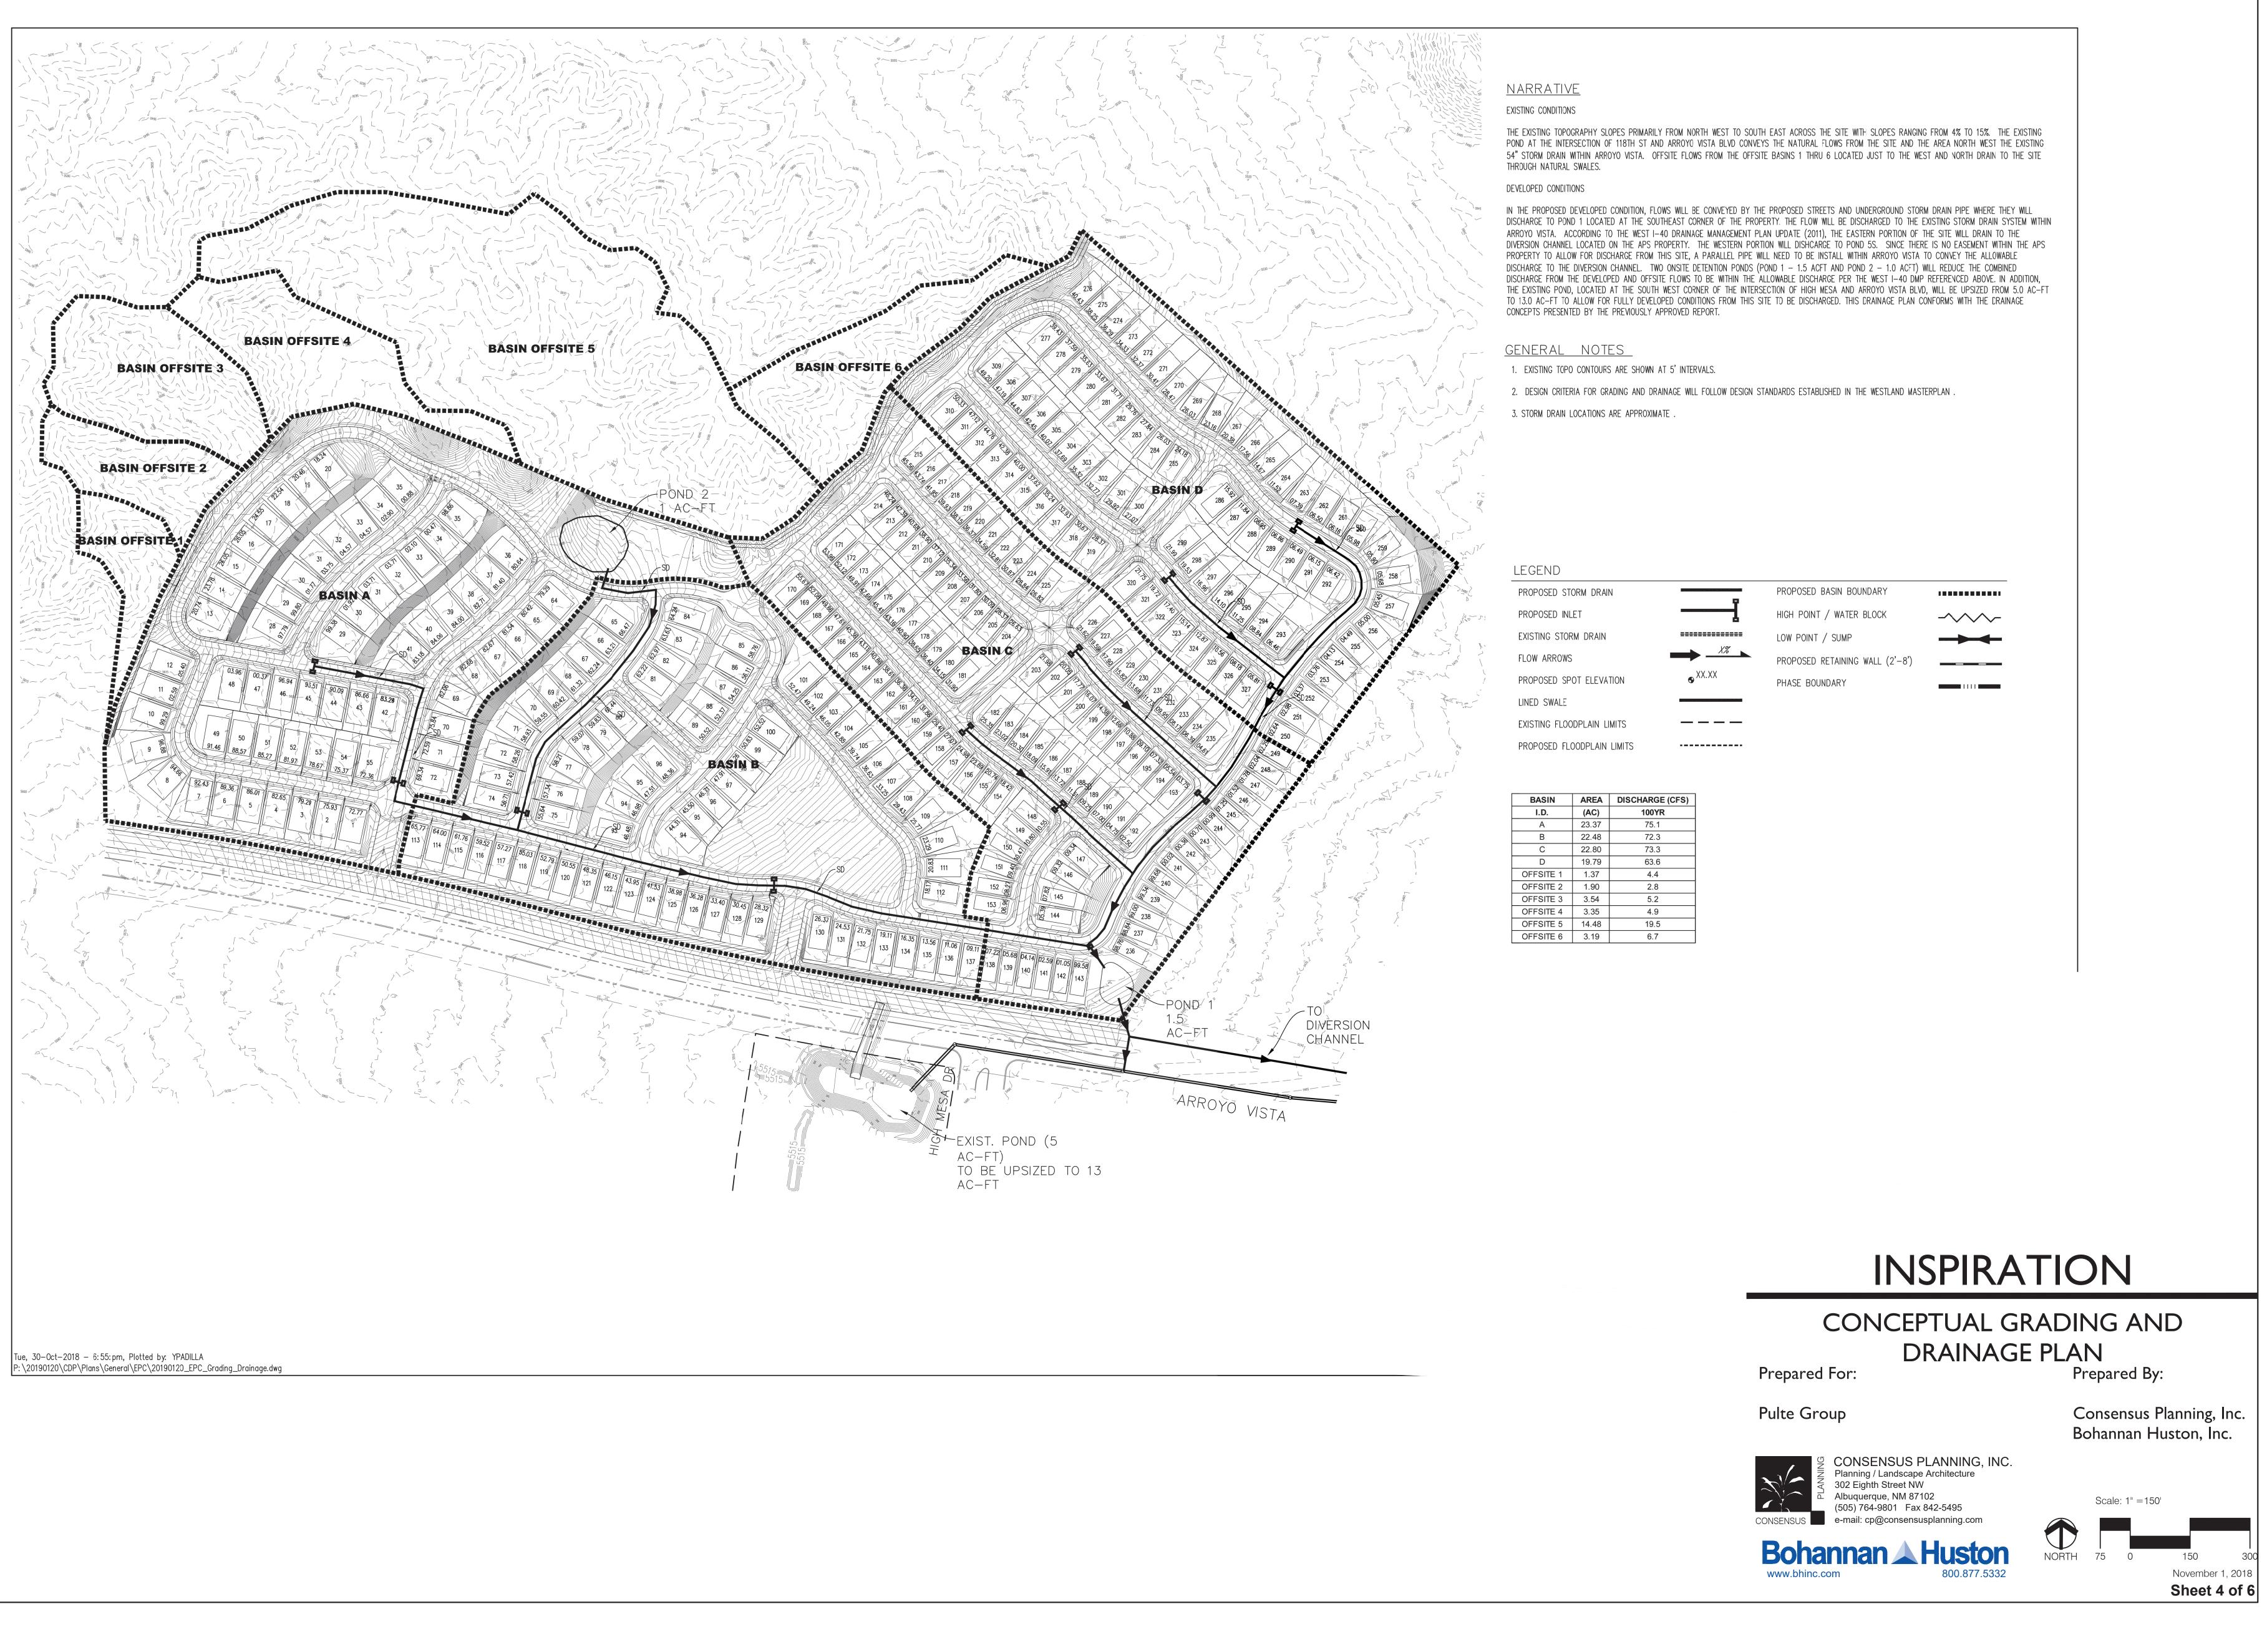

Prepared For:

Pulte Group

| BASIN     | AREA  | DISCHARGE (CFS) |
|-----------|-------|-----------------|
| I.D.      | (AC)  | 100YR           |
| A         | 23.37 | 75.1            |
| В         | 22.48 | 72.3            |
| С         | 22.80 | 73.3            |
| D         | 19.79 | 63.6            |
| OFFSITE 1 | 1.37  | 4.4             |
| OFFSITE 2 | 1.90  | 2.8             |
| OFFSITE 3 | 3.54  | 5.2             |
| OFFSITE 4 | 3.35  | 4.9             |
| OFFSITE 5 | 14.48 | 19.5            |
| OFFSITE 6 | 3.19  | 6.7             |