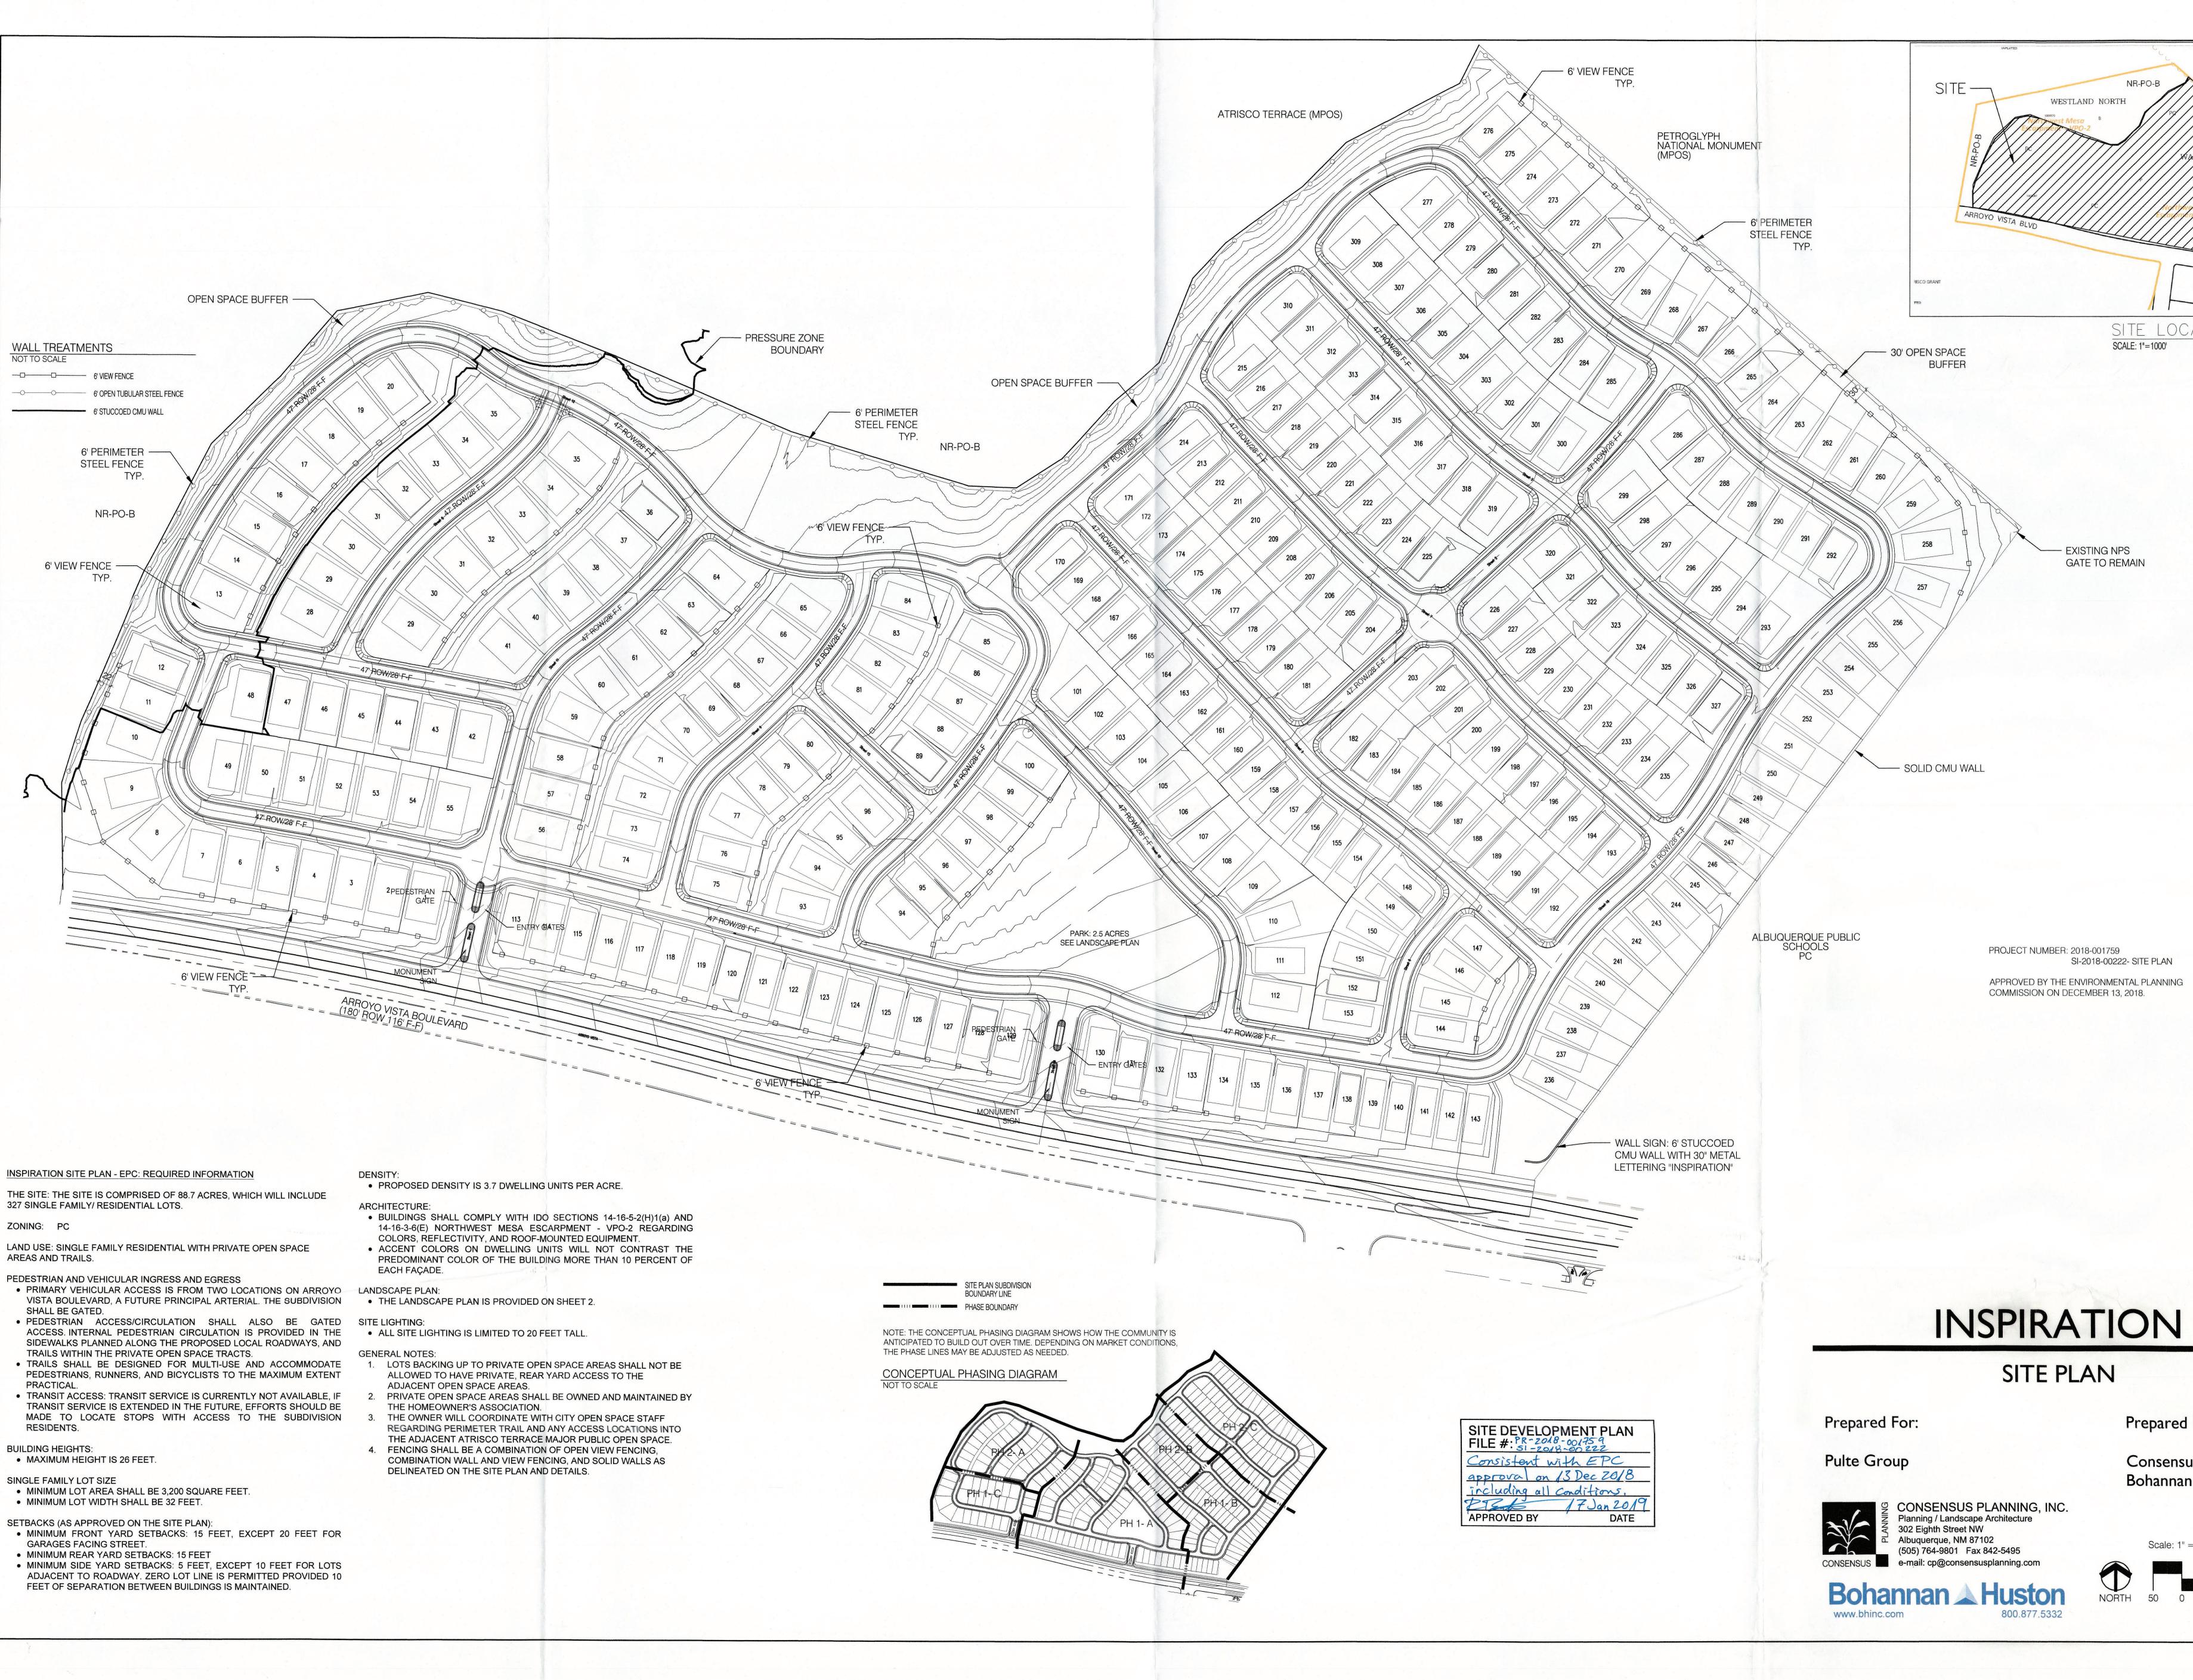

NR-PO-B NR-PO-A C2A 1009445 SITE LOCATION SCALE: 1"=1000' ZONE ATLAS: H-07-Z / J-08-Z - EXISTING NPS GATE TO REMAIN SI-2018-00222- SITE PLAN Prepared By: Consensus Planning, Inc. Bohannan Huston, Inc. Scale: 1" = 100'  $\bigcirc$ NORTH 50 0 100 November 1, 2018 Sheet 1 of 6

INSPIRATION