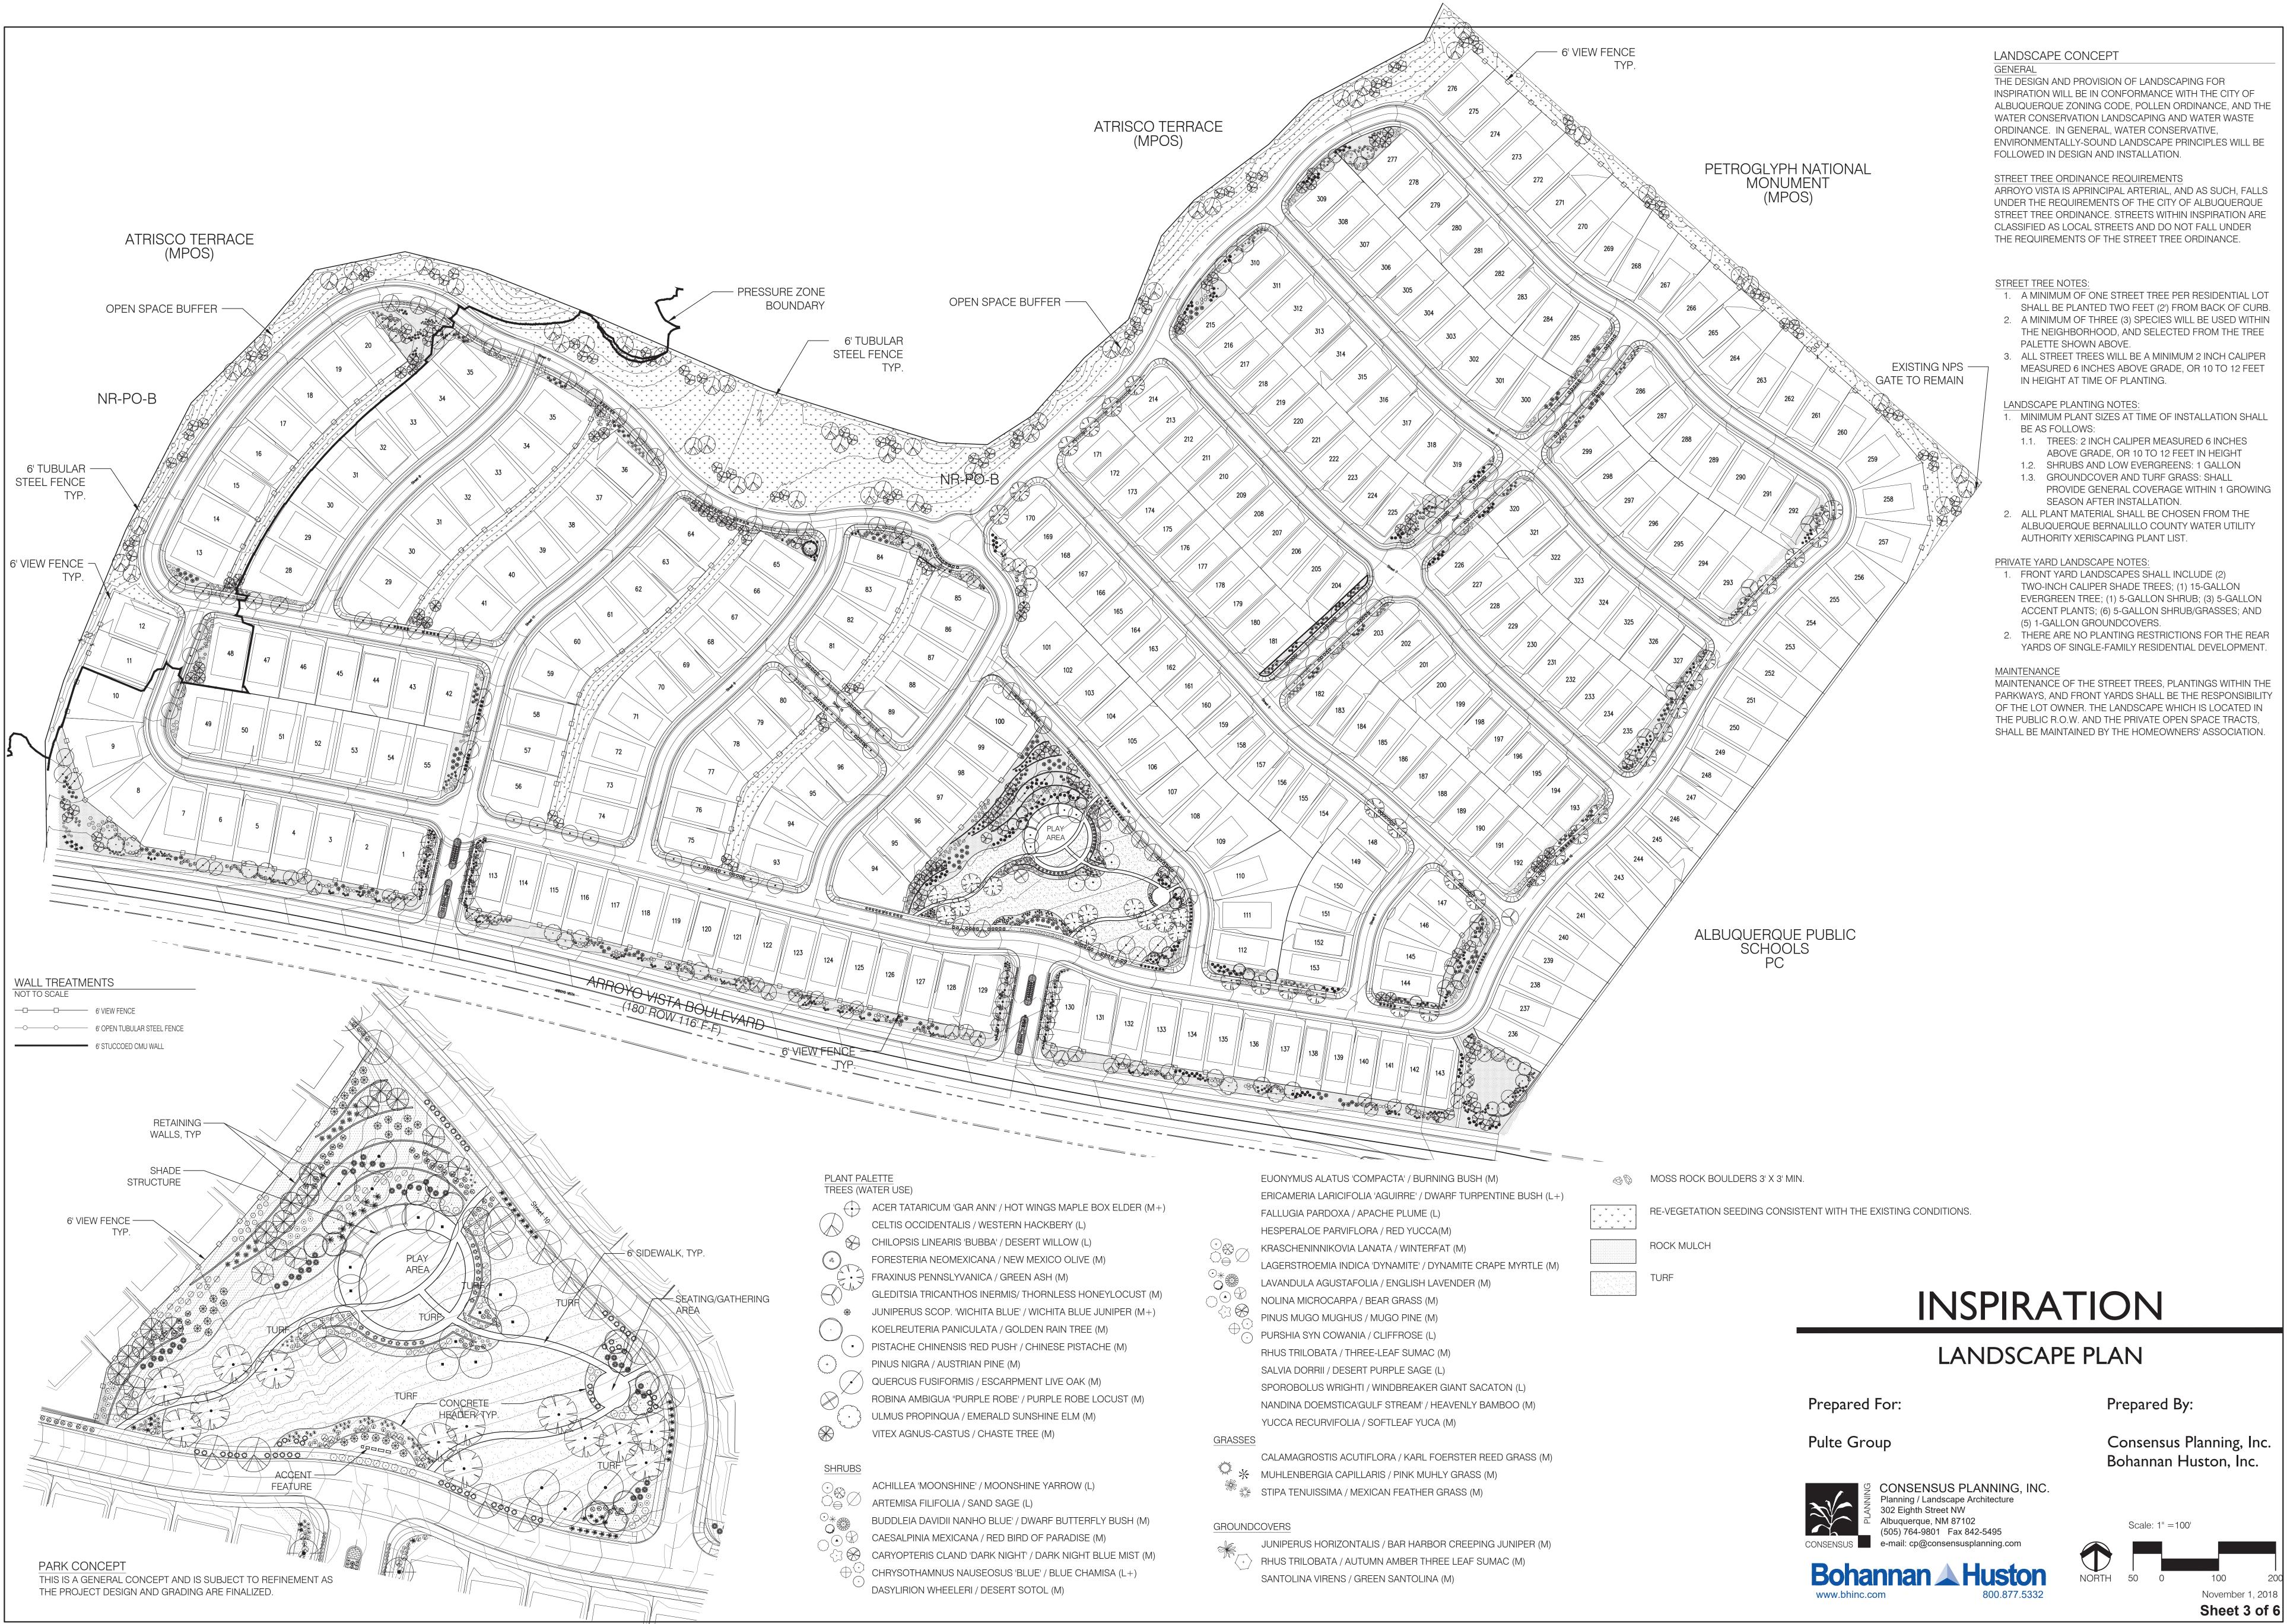

NR-PO-B NR-PO-A C2A 1009445 SITE LOCATION SCALE: 1"=1000' ZONE ATLAS: H-07-Z / J-08-Z - EXISTING NPS GATE TO REMAIN SI-2018-00222- SITE PLAN Prepared By: Consensus Planning, Inc. Bohannan Huston, Inc. Scale: 1" = 100'  $\bigcirc$ NORTH 50 0 100 November 1, 2018 Sheet 1 of 6





Prepared For:

Pulte Group











| BASIN     | AREA  | DISCHARGE (CFS) |
|-----------|-------|-----------------|
| I.D.      | (AC)  | 100YR           |
| A         | 23.37 | 75.1            |
| В         | 22.48 | 72.3            |
| С         | 22.80 | 73.3            |
| D         | 19.79 | 63.6            |
| OFFSITE 1 | 1.37  | 4.4             |
| OFFSITE 2 | 1.90  | 2.8             |
| OFFSITE 3 | 3.54  | 5.2             |
| OFFSITE 4 | 3.35  | 4.9             |
| OFFSITE 5 | 14.48 | 19.5            |
| OFFSITE 6 | 3.19  | 6.7             |











## NOTES

1. ALL WATER AND SANITARY SEWER LINES SHALL BE LOCATED WITHIN AN UTILITY EASEMENT THAT WILL BE DEDICATED TO ALBUQUERQUE BERNALILLO COUNTY WATER UTILITY AUTHORITY (ABCWUA) WITH FUTURE PLATS. 2. ALL EXISTING WATER AND SANITARY SEWER LINES ARE LOCATED WITHIN