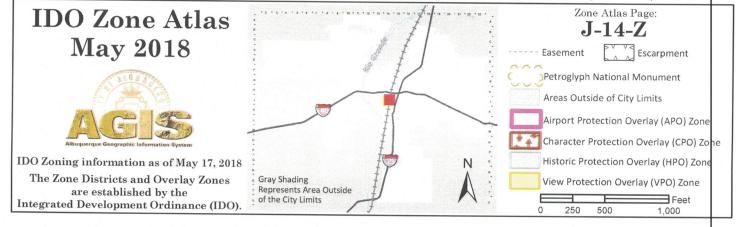

|                                                                                                                                                                                                                                                                                                                               |



For more details about the Integrated Development Ordinance visit: http://www.cabq.gov/planning/codes-policies-regulations/integrated-development-ordinance



#### CSI-Cartesian Surveys Inc.

PO Box 44414, Rio Rancho, NM 87174 896-3050 Fax 891-0244

December 27, 2018

Development Review Board City of Albuquerque

Re: Proposed Lots 1-A and 28-A, Block 11, Grandview Heights

Members of the Board:

Cartesian Surveys is acting as an agent for the owner and requests approval of a plat eliminating the interior lot lines within Lots 1-5 and a Vacated 16' Alley, Block B, Duran and Alexander Addition.

Thank you for your time and consideration.

Will Plotner Jr., NMLS 14271



## Vicinity Map - Zone Atlas J-14-Z

#### **Documents**

- 1. TITLE COMMITMENT PROVIDED BY FIDELITY NATIONAL TITLE, HAVING FILE NO. SP000045337 AND AN EFFECTIVE DATE OF JULY 23, 2018.
- 2. PLAT OF THE DURAN AND ALEXANDER ADDITION FILED IN THE BERNALILLO COUNTY CLERK'S OFFICE ON J