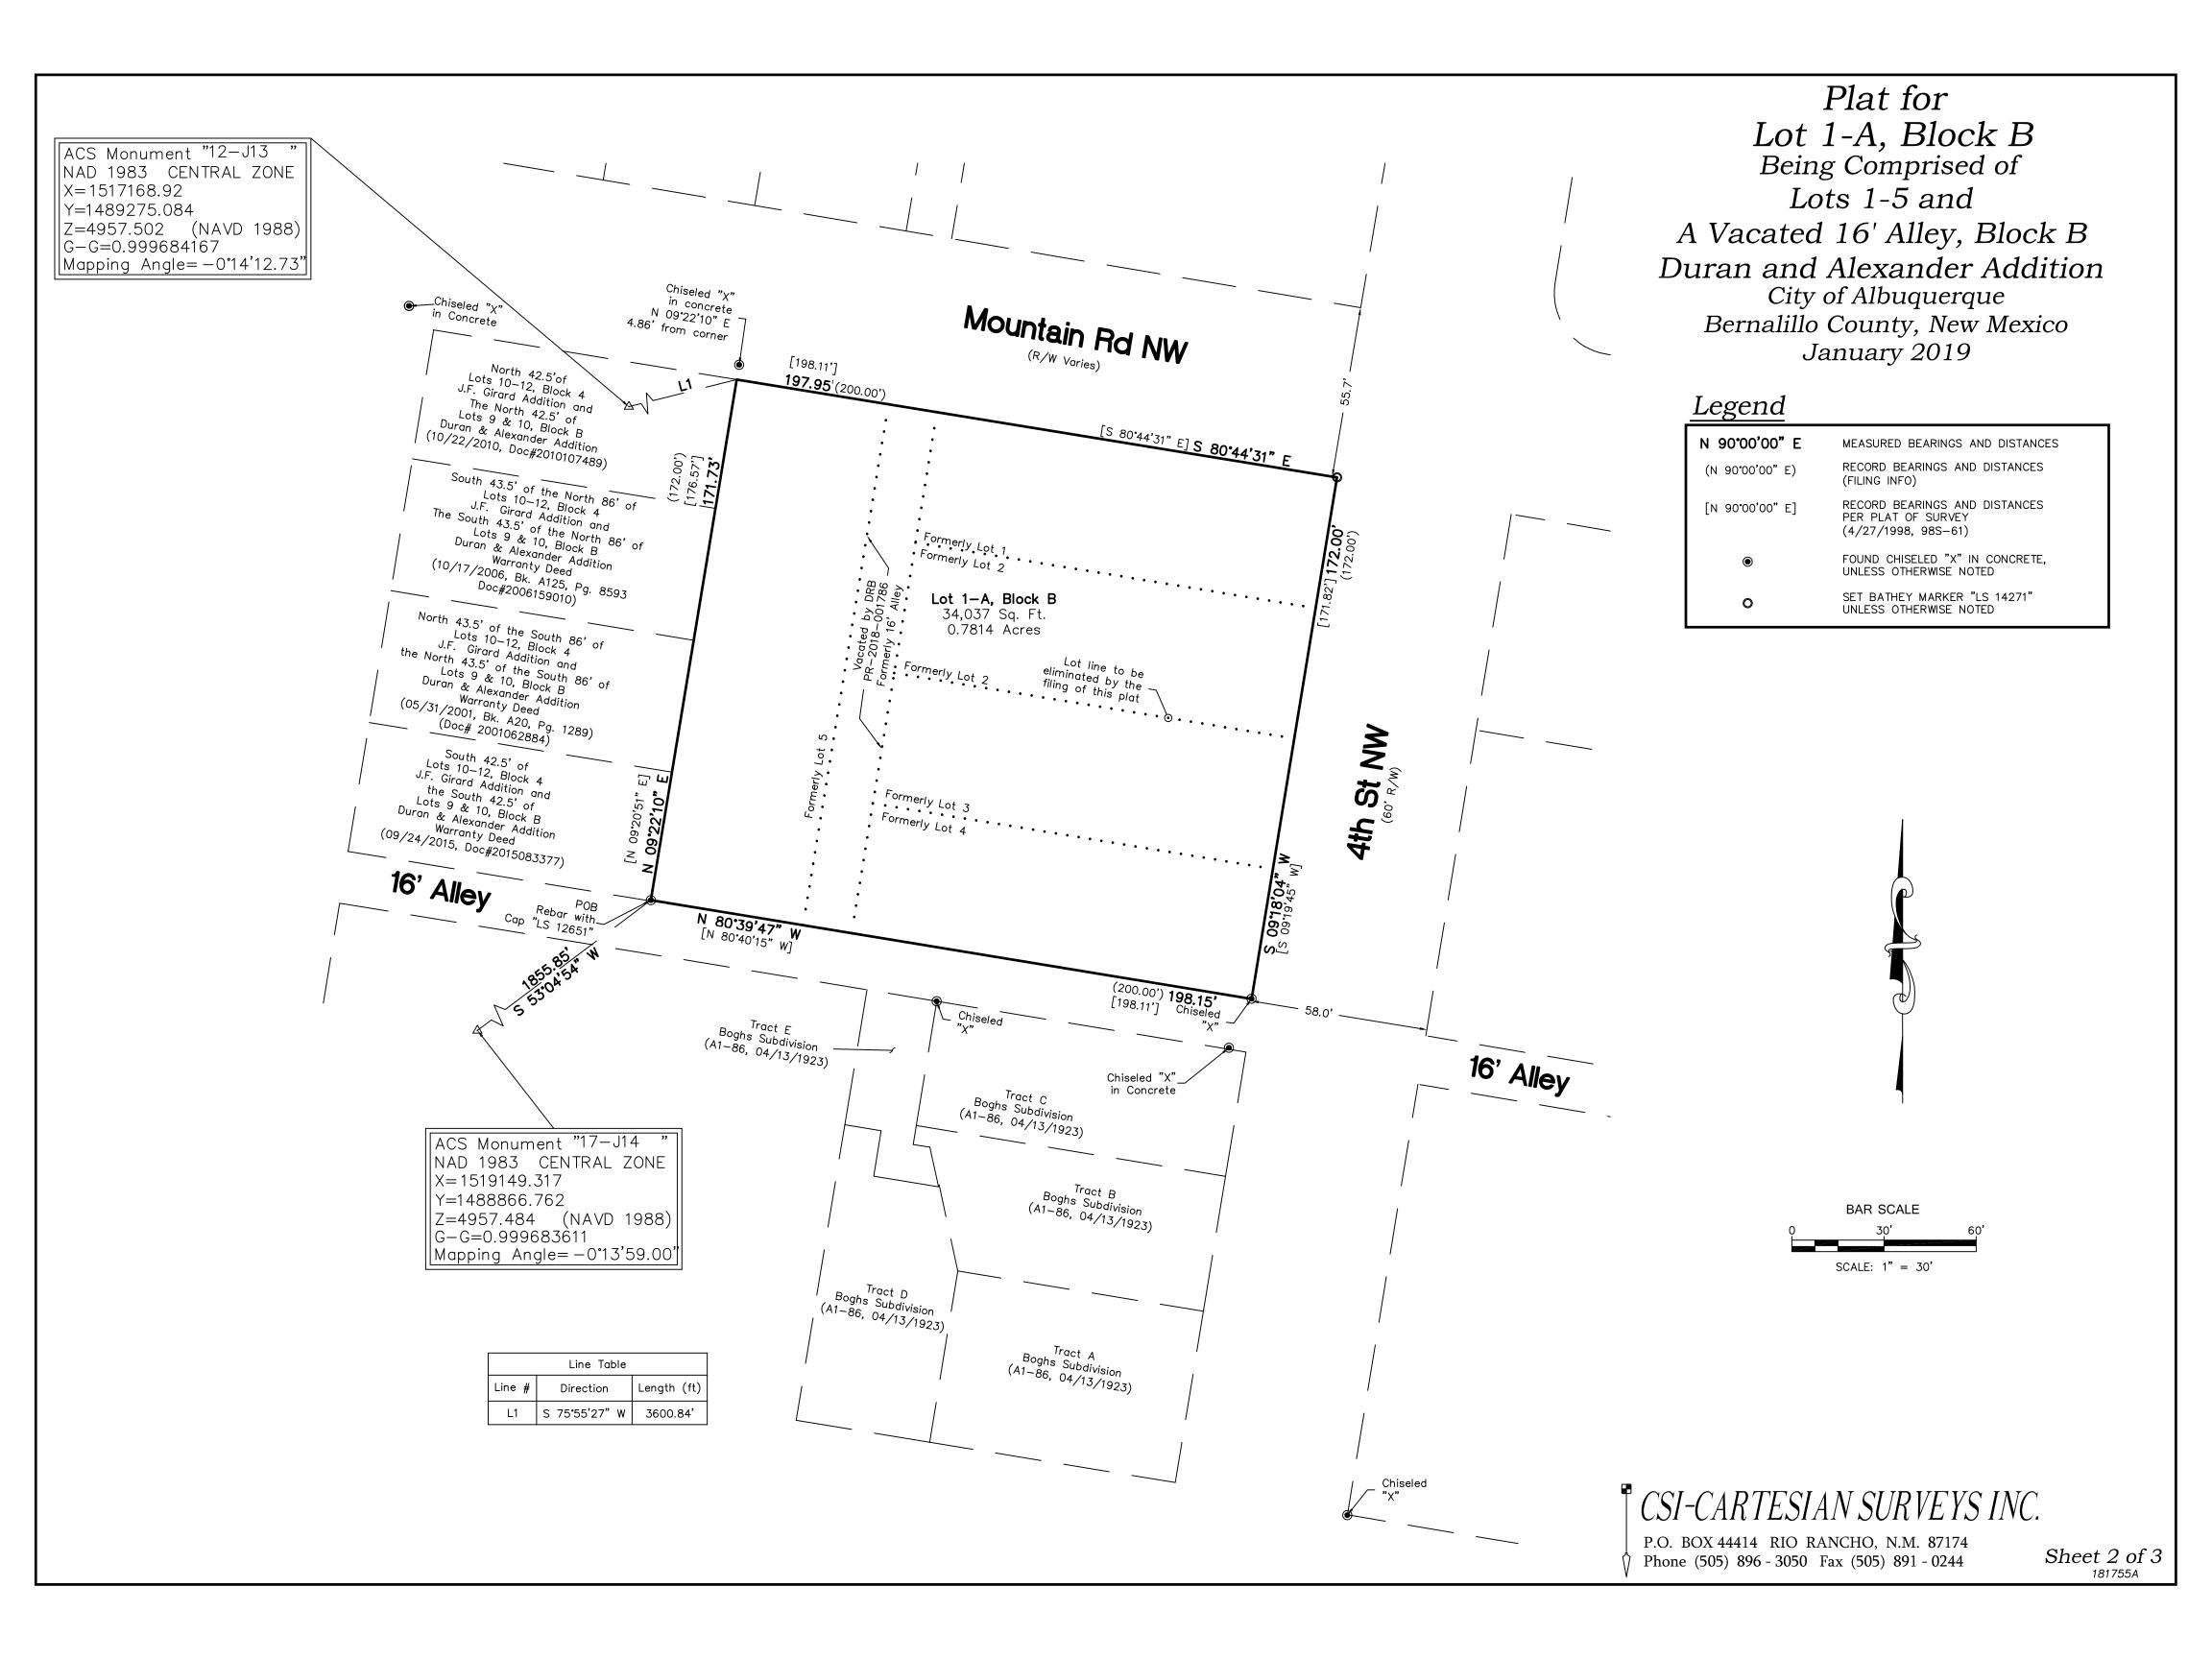

NEW MEXICO, DO HEREBY CERTIFY THAT THIS PLAT AND DESCRIPTION WERE PREPARED BY ME OR UNDER MY SUPERVISION, SHOWS ALL EASEMENTS AS SHOWN ON THE PLAT OF RECORD OR MADE KNOWN TO ME BY THE OWNERS AND/OR PROPRIETORS OF THE SUBDIVISION SHOWN HEREON, THE UTILITY COMPANIES OR OTHER INTERESTED PARTIES AND MEETS THE MINIMUM REQUIREMENTS FOR MONUMENTATION AND SURVEYS OF THE ALBUQUERQUE SUBDIVISION ORDINANCE, AND FURTHER MEETS THE MINIMUM STANDARDS FOR LAND SURVEYING IN THE STATE OF NEW MEXICO AND IS TRUE AND CORRECT TO THE BEST OF MY KNOWLEDGE AND BELIEF.

| Will | Plotne  | r Jr. |       |
|------|---------|-------|-------|
| N.M  | .R.P.S. | No.   | 14271 |

Date

CSI-CARTESIAN SURVEYS INC.

P.O. BOX 44414 RIO RANCHO, N.M. 87174 Phone (505) 896 - 3050 Fax (505) 891 - 0244

Sheet 1 of 3

PROFESSION



#### Free Consent

STATE OF NEW MEXICO >

CHUAN-TA WU, TRUSTEE OF THE WU LIVING TRUST

(37.5% UNDIVIDED INTEREST WITH SUE JEAN CHEN)

∫ SS

THE SUBDIVISION HEREON DESCRIBED IS WITH THE FREE CONSENT AND IN ACCORDANCE WITH THE DESIRES OF THE UNDERSIGNED OWNER(S) AND/OR PROPRIETOR(S) THEREOF. SAID OWNER(S) AND/OR PROPRIETOR(S) DO HEREBY CONSENT TO ALL OF THE FOREGOING AND DO HEREBY CERTIFY THAT THIS SUBDIVISION IS THEIR FREE ACT AND DEED. SAID OWNER(S) WARRANT THAT THEY HOLD AMONG THEM COMPLETE AND INDEFEASIBLE TITLE IN FEE SIMPLE TO THE LAND SUBDIVIDED.

DATE

| COUNTY OF