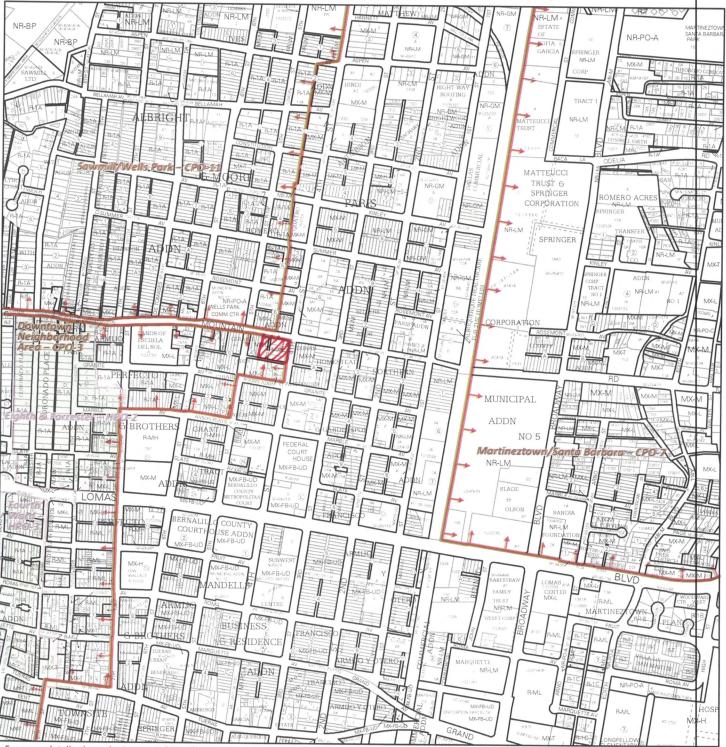

|                                                                                                                                                                                                                                                                                                                               |



For more details about the Integrated Development Ordinance visit: http://www.cabq.gov/planning/codes-policies-regulations/integrated-development-ordinance



#### CSI-Cartesian Surveys Inc.

PO Box 44414, Rio Rancho, NM 87174 896-3050 Fax 891-0244

December 27, 2018

Development Review Board City of Albuquerque

Re: Proposed Lots 1-A and 28-A, Block 11, Grandview Heights

Members of the Board:

Cartesian Surveys is acting as an agent for the owner and requests approval of a plat eliminating the interior lot lines within Lots 1-5 and a Vacated 16' Alley, Block B, Duran and Alexander Addition.

Thank you for your time and consideration.

Will Plotner Jr., NMLS 14271



## Vicinity Map - Zone Atlas J-14-Z

#### **Documents**

- 1. TITLE COMMITMENT PROVIDED BY FIDELITY NATIONAL TITLE, HAVIN