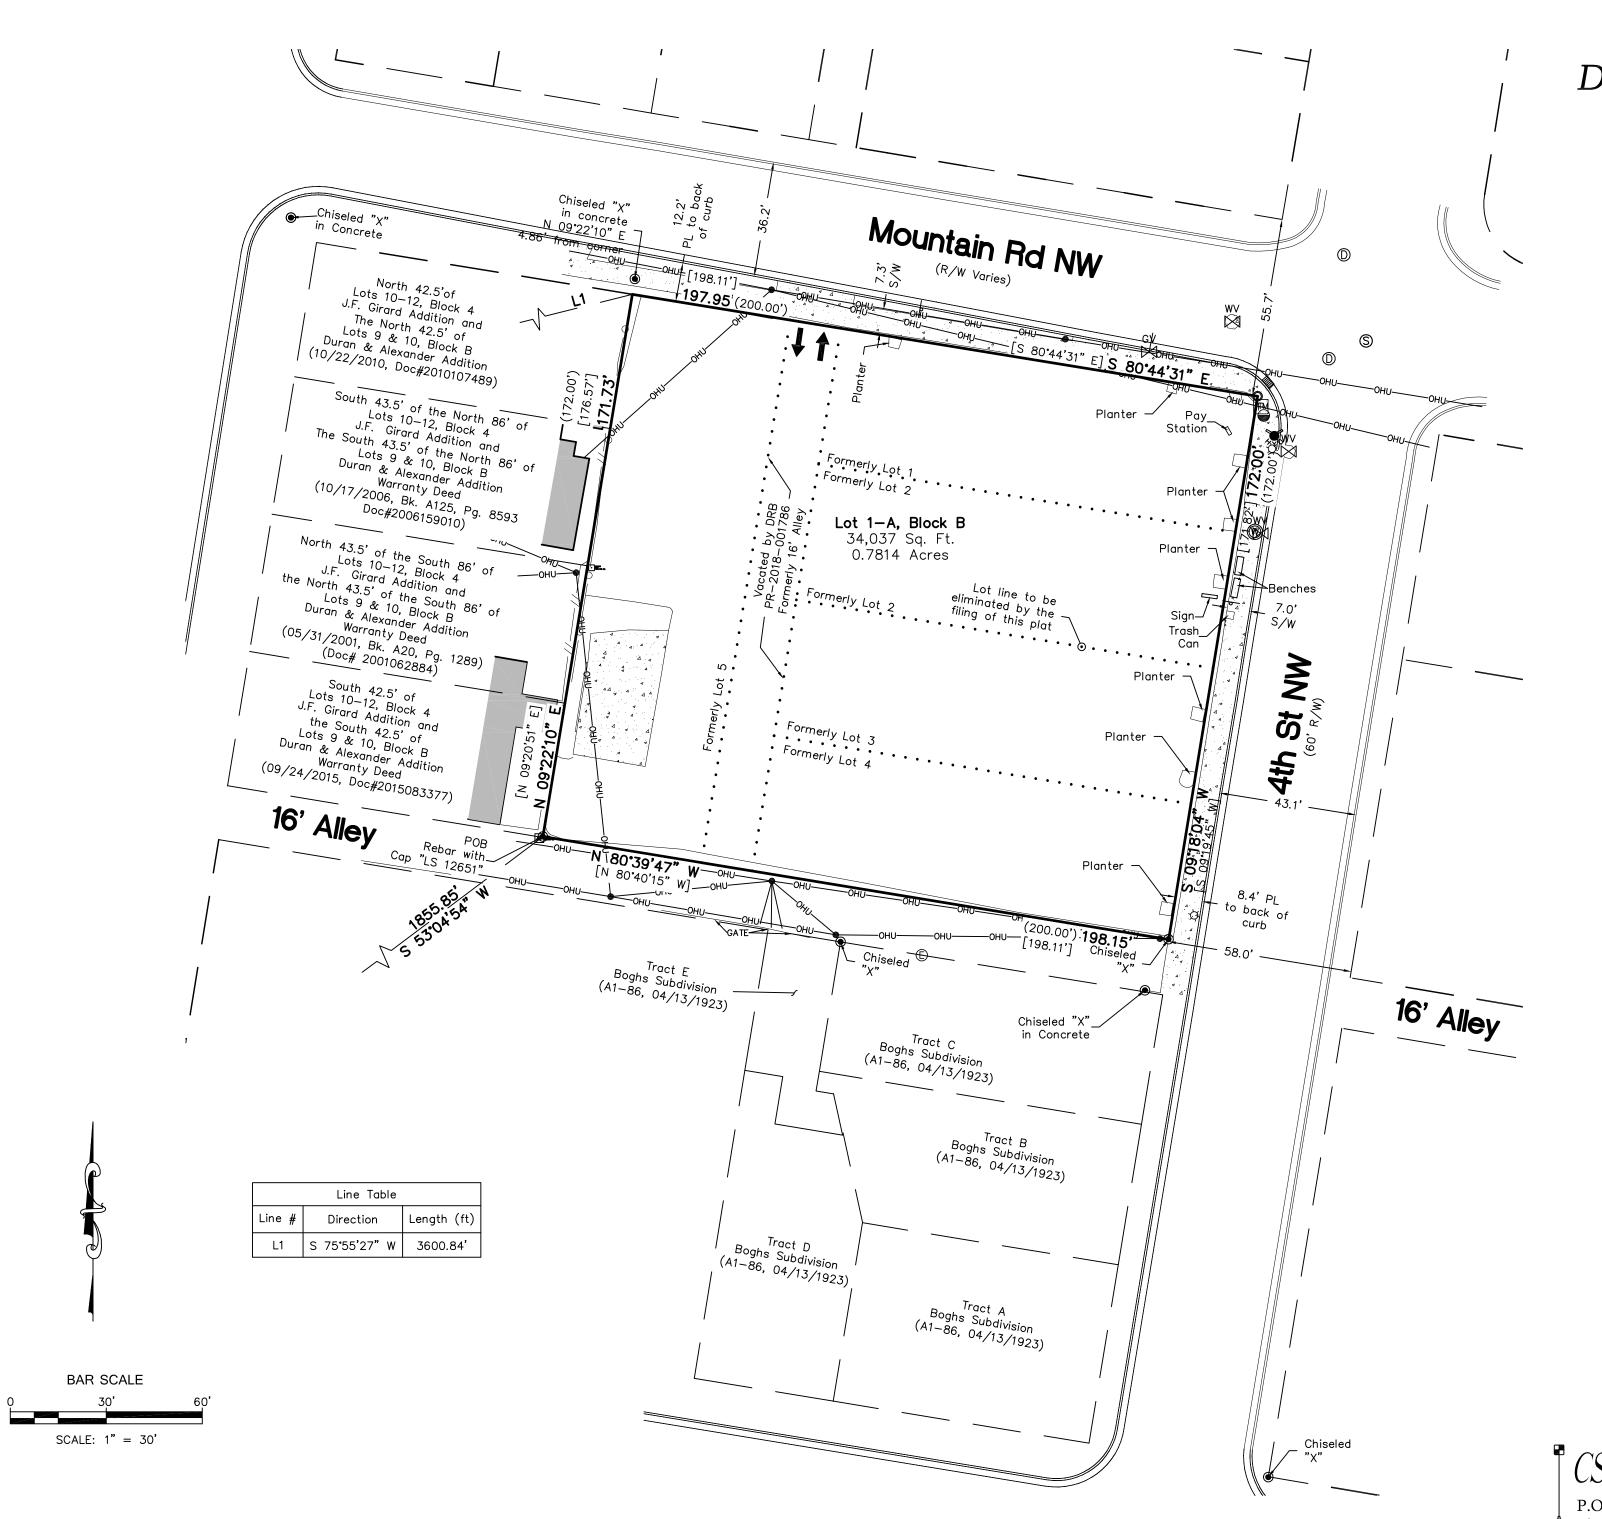

| DATE |
| STATE OF NEW MEXICO SS  COUNTY OF  THIS INSTRUMENT WAS ACKNOWLEDGED BEFORE ME ON BY: YUNG SUNG AND CHUI FAN CHENG, HUSBAND AND WIFE, TRUSTEES OF CHENG LIVING TRUST (12.5% UNDIVIDIDED INTEREST) |      |
| By:NOTARY PUBLIC                                                                                                                                                                                 |      |

Plat for
Lot 1-A, Block B
Being Comprised of
Lots 1-5 and
A Vacated 16' Alley, Block B
Duran and Alexander Addition
City of Albuquerque
Bernalillo County, New Mexico
January 2019

CSI-CARTESIAN SURVEYS INC.

P.O. BOX 44414 RIO RANCHO, N.M. 87174 Phone (505) 896 - 3050 Fax (505) 891 - 0244

Sheet 3 of 3



Site Sketch for
Lot 1-A, Block B

Duran & Alexander Addition
Being Comprised of
Lots 1-5 and
a Vacated 16' Alley, Block B
Duran & Alexander Addition
City of Albuquerque
Bernalillo County, New Mexico
January 2019

#### Legend

| Legena                     |                                                                            |  |
|----------------------------|----------------------------------------------------------------------------|--|
| N 90°00'00" E              | MEASURED BEARINGS AND DISTANCES                                            |  |
| (N 90°00'00" E)            | RECORD BEARINGS AND DISTANCES (6/9/1916, B2-46)                            |  |
| [N 90°00'00" E]            | RECORD BEARINGS AND DISTANCES<br>PER PLAT OF SURVEY<br>(4/27/1998, 98S-61) |  |
| •