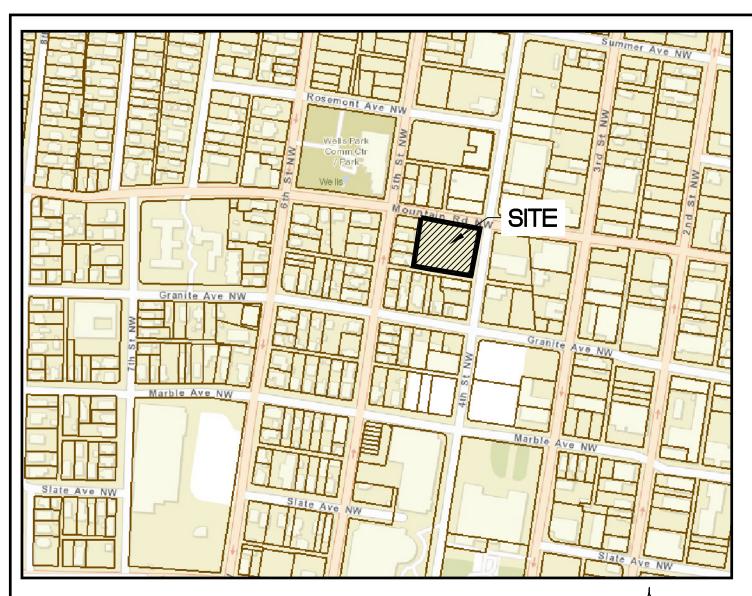

|



For more details about the Integrated Development Ordinance visit: http://www.cabq.gov/planning/codes-policies-regulations/integrated-development-ordinance



#### CSI-Cartesian Surveys Inc.

PO Box 44414, Rio Rancho, NM 87174 896-3050 Fax 891-0244

December 27, 2018

Development Review Board City of Albuquerque

Re: Proposed Lots 1-A and 28-A, Block 11, Grandview Heights

Members of the Board:

Cartesian Surveys is acting as an agent for the owner and requests approval of a plat eliminating the interior lot lines within Lots 1-5 and a Vacated 16' Alley, Block B, Duran and Alexander Addition.

Thank you for your time and consideration.

Will Plotner Jr., NMLS 14271



## Vicinity Map - Zone Atlas J-14-Z

#### **Documents**

- 1. TITLE COMMITMENT PROVIDED BY FIDELITY NATIONAL TITLE, HAVING FILE NO. SP000045337 AND AN EFFECTIVE DATE OF JULY 23, 2018.
- 2. PLAT OF THE DURAN AND ALEXANDER ADDITION FILED IN THE BERNALILLO COUNTY CLERK'S OFFICE ON JUNE 9, 1916 IN BOOK B2, PAGE 46.
- 3. PLAT OF J.F. GIRARD ADDITION, FILED IN THE BERNALILLO COUNTY CLERKS OFFICE ON APRIL 5, 1909 IN BOOK C, PAGE 12.
- 4. PLAT OF THE DURAN AND ALEXANDER ADDITION FILED IN THE BERNALILLO COUNTY CLERKS ADDITION ON SEPTEMBER 18, 1884 IN BOOK C, PAGE 141.
- 5. ALTA BY COMMUNITY SERVICES CORPORATION, THOMAS PATRICK DATED AUGUST 15, 2018.

#### Solar Collection Note

PER SECTION 14-14-4-7 OF THE SUBDIVISION ORDINANCE:

NO PROPERTY WITHIN THE AREA OF REQUESTED FINAL ACTION SHALL AT ANY