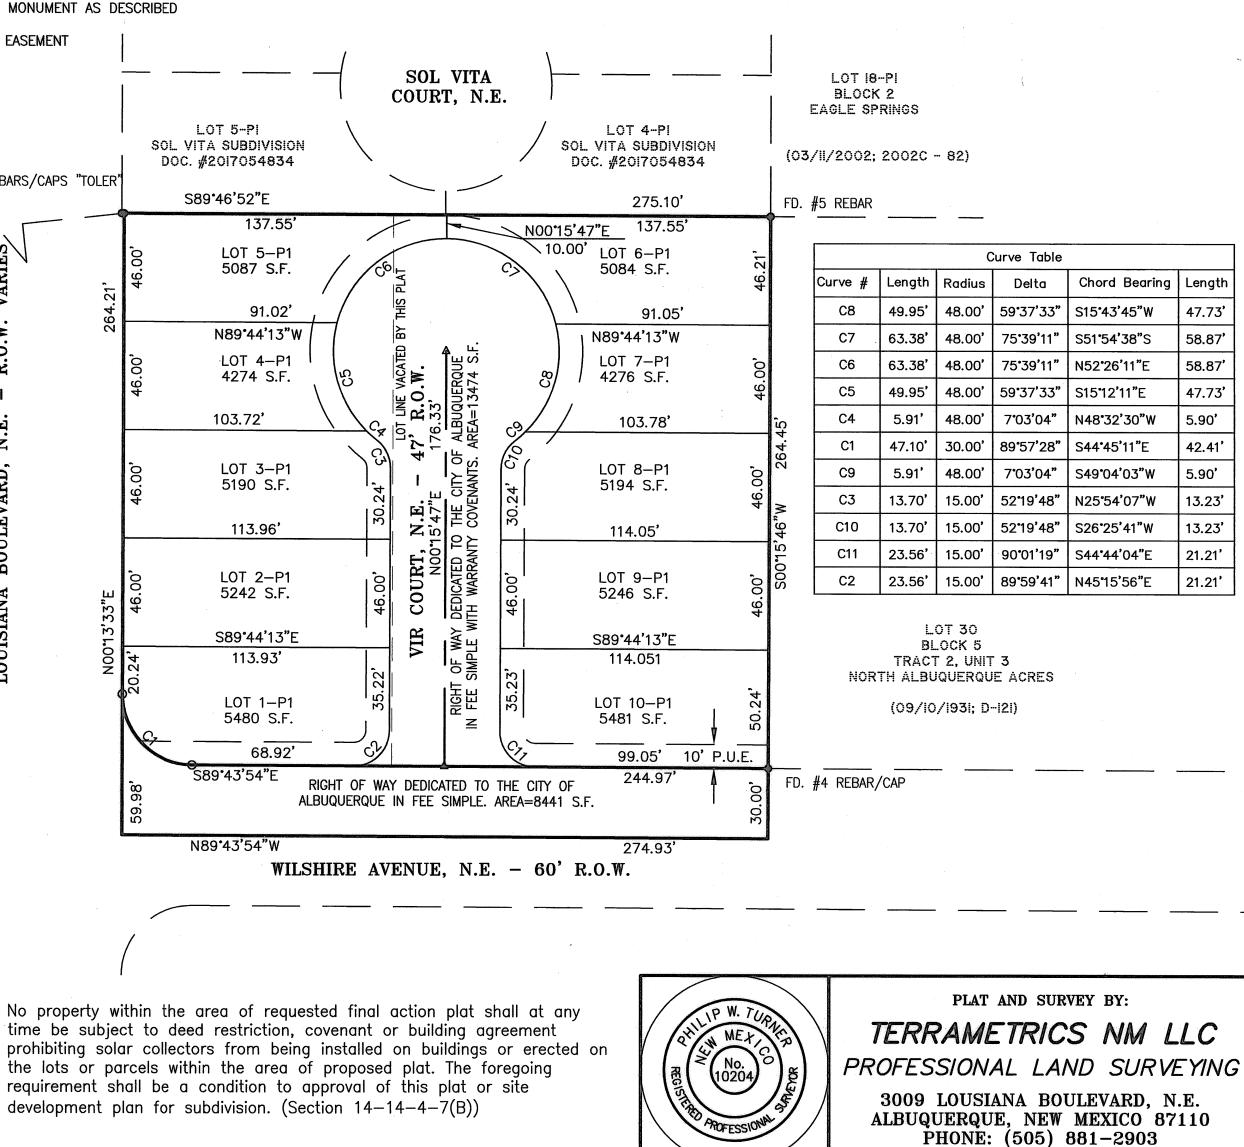

THE PURPOSE OF THIS PLAT IS TO REPLAT LOTS 31 AND 32 TOF BLOCK 5, NORTH ALBUQUERQUE ACRES. TRACT 2. UNIT 3 INTO 10 LOTS AND TO DEDICATE A FULL WIDTH STREET AND TO GRANT 10' PUBLIC UTILITY EASEMENT TO SERVE THE PARCELS CREATED.

### PROPERTY DESCRIPTION

LOT 31 AND THE REMAINDER OF LOT 32, BLOCK 5 OF NORTH ALBUQUERQUE ACRES SUBDIVISION, TRACT 2, UNIT 3 AS SHOWN AND DESIGNATED ON THE PLAT OF SAID SUBDIVISION FILED SEPTEMBER 10. 1931, IN BOOK D AT PAGE 121 OF THE RECORDS OF BERNALILLO COUNTY, NEW MEXICO.

## LUNA VITA SUBDIVISION

SITUATE WITHIN **PROJECTED SECTION 18** T.11N., R.4E., N.M.P.M. ELENA GALLEGOS LAND GRANT CITY OF ALBUQUERQUE BERNALILLO COUNTY, NEW MEXICO **MARCH 2019** 

(BEING A REPLAT OF LOT 31 AND 32, BLOCK 3, UNIT 3, TRACT 2) REQUIRED VOLUME = 46,418 \* (0.44-0.10)/12 = 1,315 CU.FT. IN PROJECTED SECTION 17, TOWNSHIP 11 NORTH, RANGE 4 EAST ELENA PRIOR TO WORK ORDER, OWNER WILL MAKE PAYMENT IN LIEU FOR THE REQUIRE GALLEGOS LAND GRANT NEW MEXICO PRINCIPAL MERIDIAN CITY OF QUALITY VOLUME IN THE AMOUNT OF \$7,890.98.