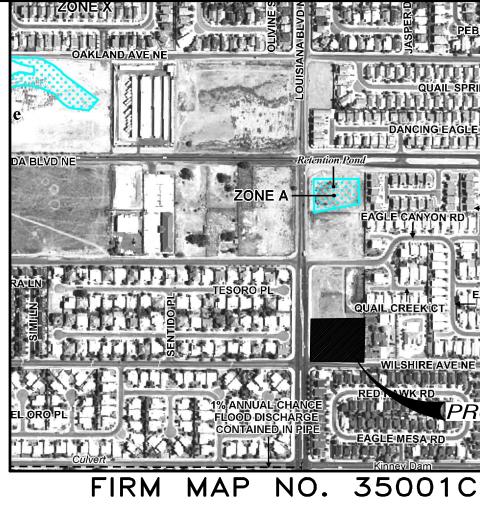

### FLOODPLAIN STATUS

THIS PROJECT, AS SHOWN ON FEMA'S FLOOD INSURANCE RATE MAP 35001 NOT WITHIN A DESIGNATED 100-YEAR FLOODPLAIN. AN EXHIBIT WITH THE INCLUDED ON THIS SHEET.