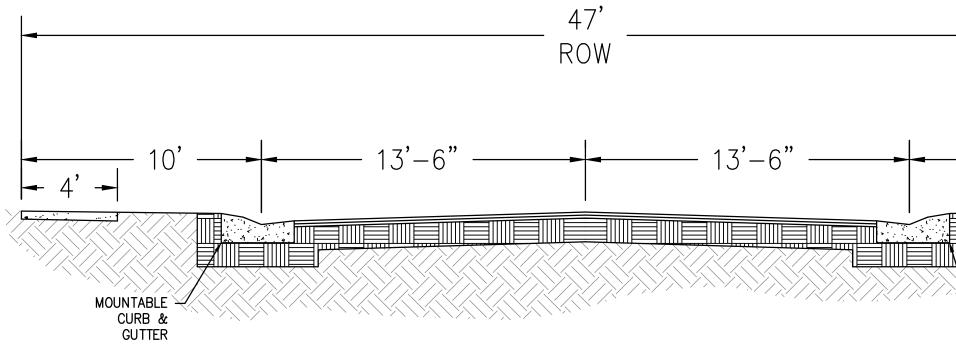

#### MINOR SUBDIVISION PRELIMINARY/FINAL PLAT APPROVAL

- Sites 5 acres or greater: Archaeological Certificate in accordance with IDO Section 14-16-6-5(A)
- Proposed Preliminary / Final Plat with property owner's and City Surveyor's signatures on the plat prior to submittal. (7 copies, folded)
- Cross sections of proposed streets (3 copies, 11" by 17" maximum)
- Site sketch with measurements showing structures, parking, building setbacks, adjacent rights-of-way and street improvements (to include sidewalk, curb & gutter with distance to property line noted) if there is any existing land use (7) copies, folded)
- Letter describing, explaining, and justifying the request per the criteria in IDO Section 14-16-6-6(I)
- Form DRWS Drainage Report, Grading and Drainage Plan, and Water & Sewer Availability Statement submittal information Proposed Infrastructure List, if applicable
- Landfill disclosure and EHD signature line on the Mylar if property is within a landfill buffer
- DXF file and hard copy of final plat data for AGIS submitted and approved

## LUNA VITA SUBDIVISION

SITUATE WITHIN **PROJECTED SECTION 18** T.11N., R.4E., N.M.P.M. ELENA GALLEGOS LAND GRANT CITY OF ALBUQUERQUE BERNALILLO COUNTY, NEW MEXICO **MARCH 2019** 

(BEING A REPLAT OF LOT 31 AND 32, BLOCK 3, UNIT 3, TRACT 2) REQUIRED VOLUME = 46,418 \* (0.44-0.10)/12 = 1,315 CU.FT. IN PROJECTED SECTION 17, TOWNSHIP 11 NORTH, RANGE 4 EAST ELENA PRIOR TO WORK ORDER, OWNER WILL MAKE PAYMENT IN LIEU FOR THE REQUIRE GALLEGOS LAND GRANT NEW MEXICO PRINCIPAL MERIDIAN CITY OF QUALITY VOLUME IN THE AMOUNT OF \$7,890.98.