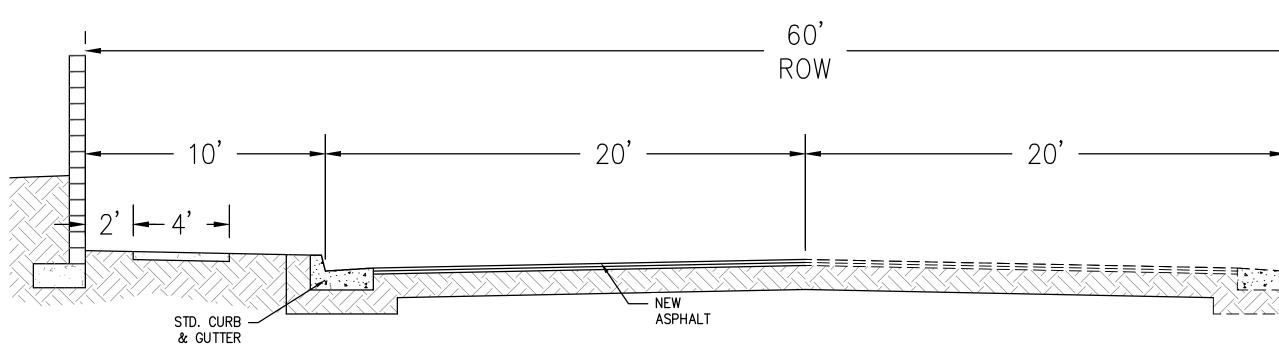

#### MINOR SUBDIVISION PRELIMINARY/FINAL PLAT APPROVAL

- Sites 5 acres or greater: Archaeological Certificate in accordance with IDO Section 14-16-6-5(A)
- Proposed Preliminary / Final Plat with property owner's and City Surveyor's signatures on the plat prior to submittal. (7 copies, folded)
- Cross sections of proposed streets (3 copies, 11" by 17" maximum)
- Site sketch with measurements showing structures, parking, building setbacks, adjacent rights-of-way and street improvements (to include sidewalk, curb & gutter with distance to property line noted) if there is any existing land use (7) copies, folded)
- Letter describing, explaining, and justifying the request per the criteria in IDO Section 14-16-6-6(I)
- Form DRWS Drainage Report, Grading and Drainage Plan, and Water & Sewer Availability Statement submittal information Proposed Infrastructure List, if applicable
- Landfill disclosure and EHD signature line on the Mylar if property is within a landfill buffer
- DXF file and hard copy of final plat data for AGIS submitted and approved

## LUNA VITA SUBDIVISION

SITUATE WITHIN **PROJECTED SECTION 18** T.11N., R.4E., N.M.P.M. ELENA GALLEGOS LAND GRANT CITY OF ALBUQUERQUE BERNALILLO COUNTY, NEW MEXICO **MARCH 2019** 

(BEING A REPLAT OF LOT 31 AND 32, BLOCK 3, UNIT 3, TRACT 2) REQUIRED VOLUME = 46,418 \* (0.44-0.10)/12 = 1,315 CU.FT. IN PROJECTED SECTION 17, TOWNSHIP 11 NORTH, RANGE 4 EAST ELENA PRIOR TO WORK ORDER, OWNER WILL MAKE PAYMENT IN LIEU FOR THE REQUIRE GALLEGOS LAND GRANT NEW MEXICO PRINCIPAL MERIDIAN CITY OF QUALITY VOLUME IN THE AMOUNT OF \$7,890.98.