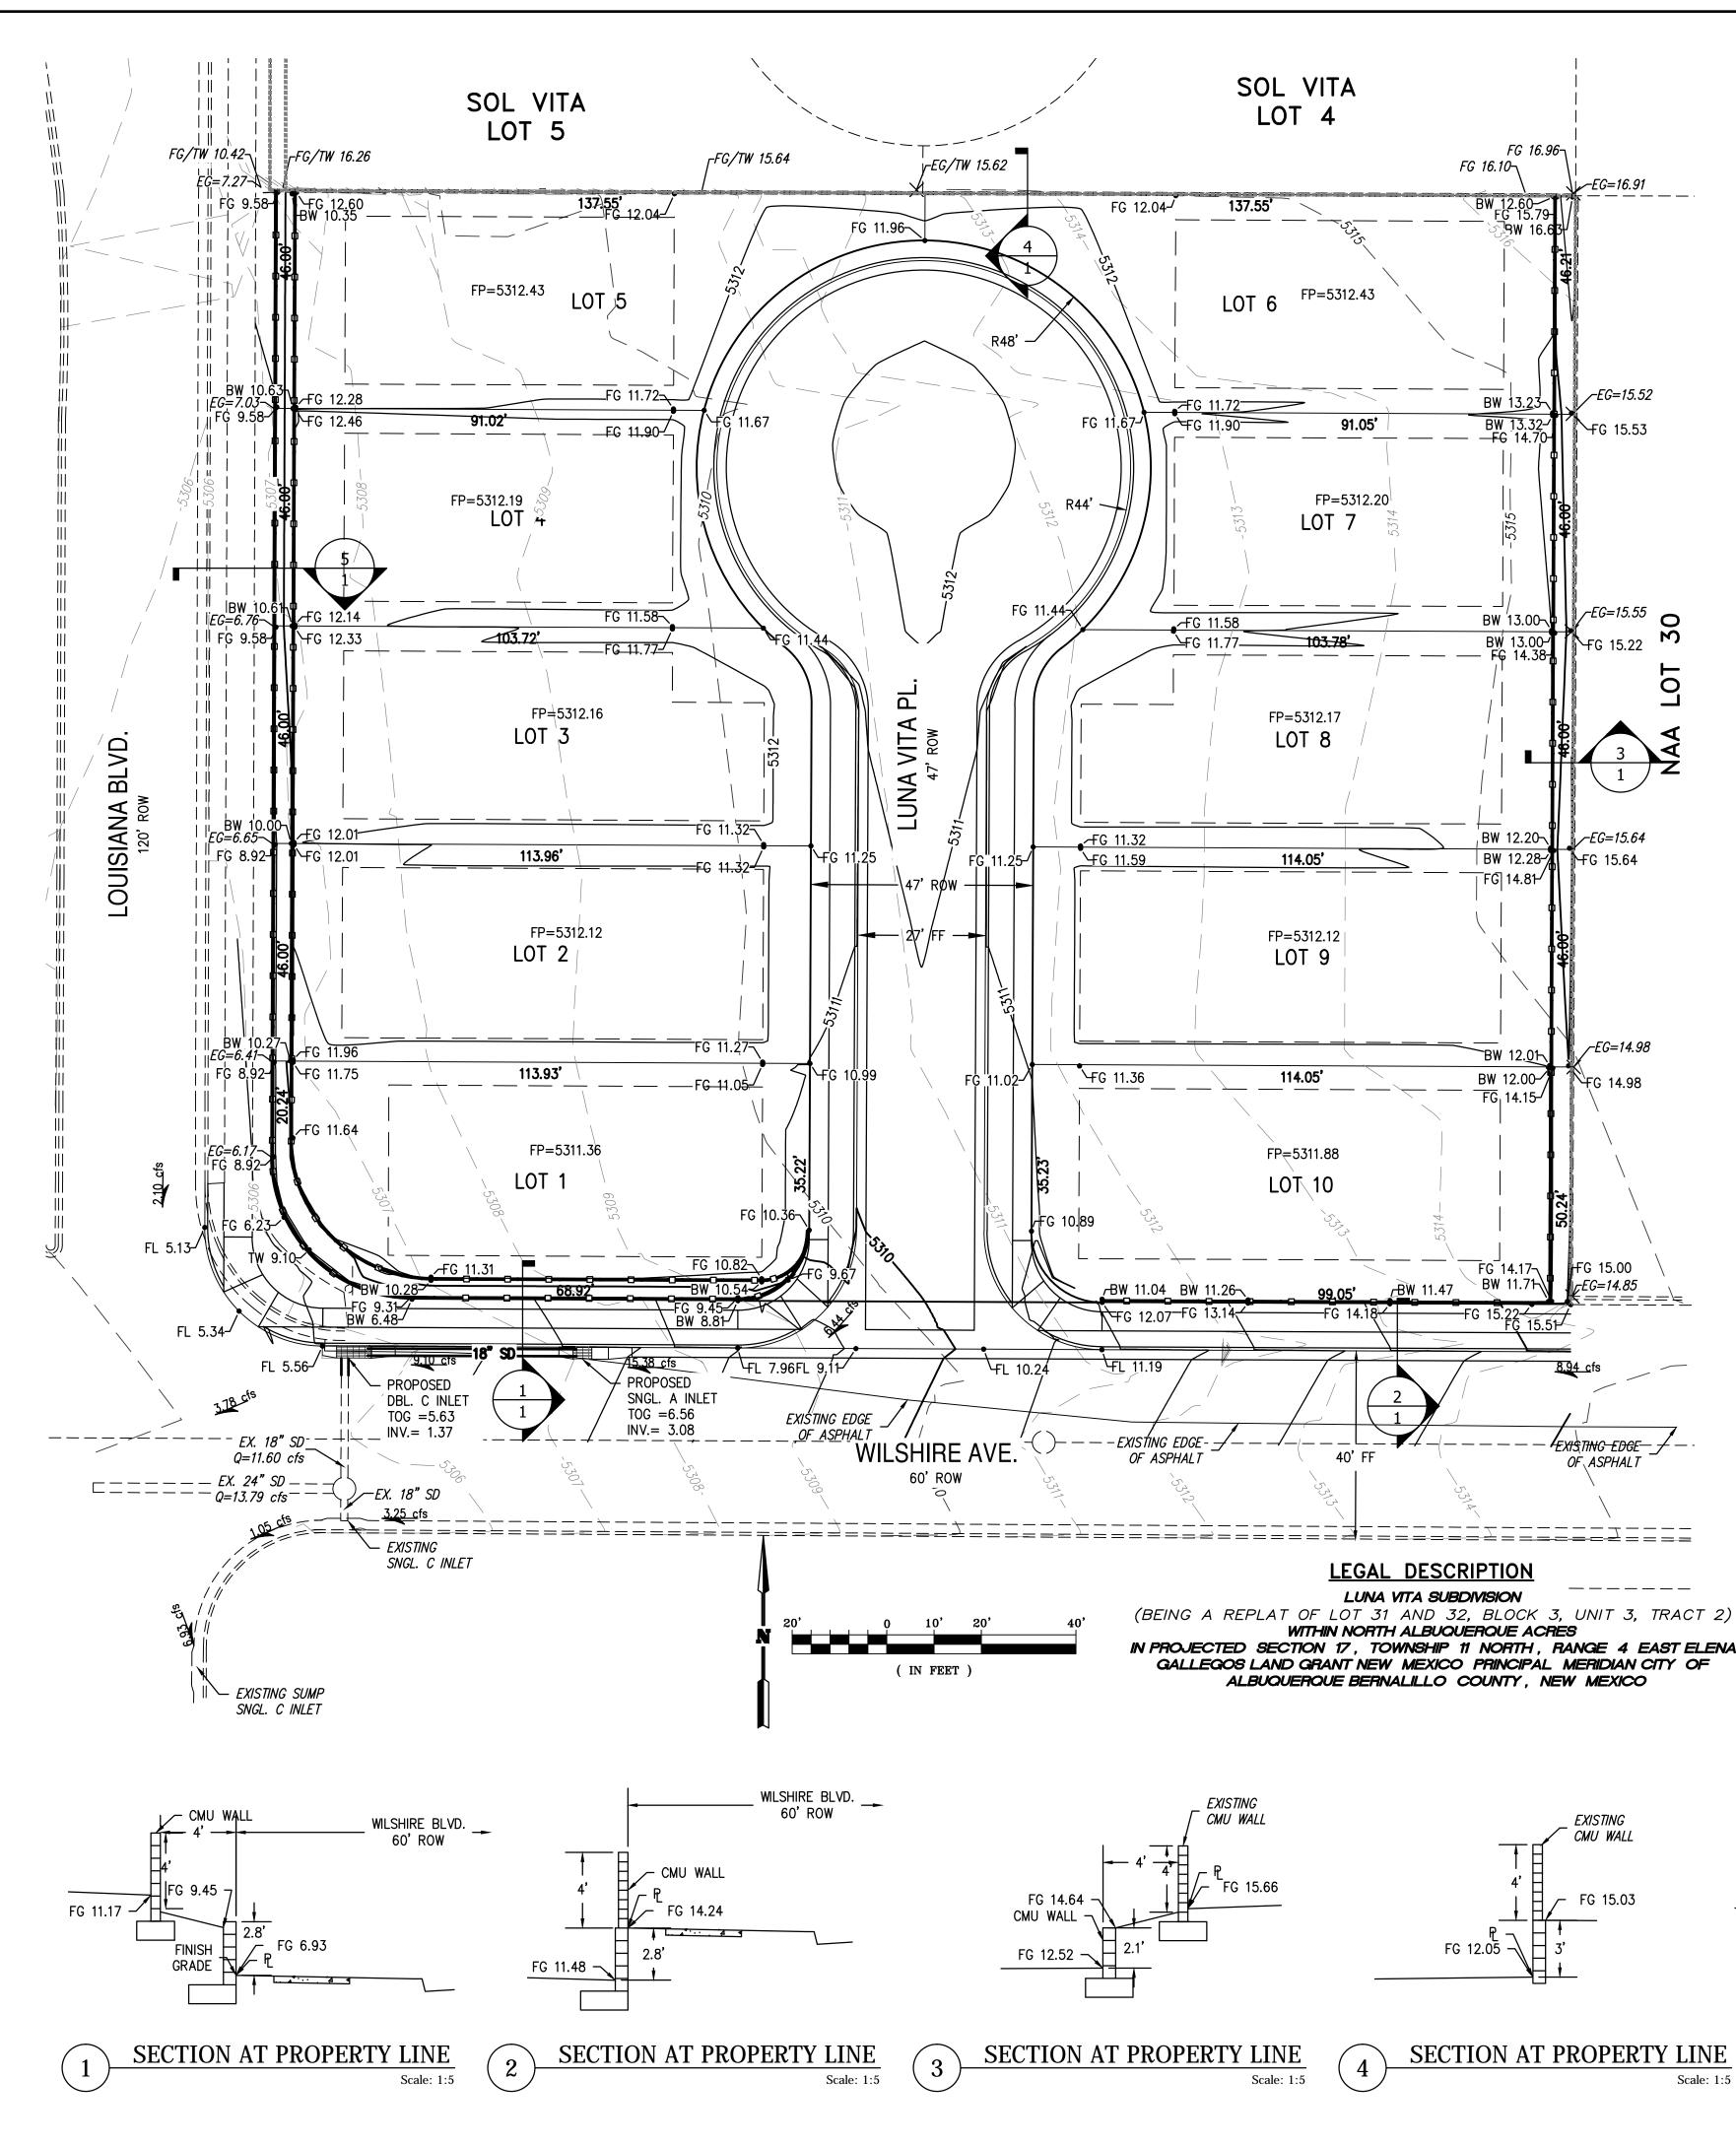

### EXISTING DRAINAGE

THE ALLOWABLE FLOWS IN THE STORM DRAIN IS TAKEN FROM THE REFERE ARE FROM ADJACENT DRAINAGE PLANS C19D021 AND C19D026. THE STO PROJECT #600481 COMPLETES THE DOWNSTREAM FACILITIES AND ALLOWS FROM WILSHIRE AVE. OF WHICH, 17.1 CFS IS ALLOCATED TO THE NORTH IN DRAINS TO THE EXISTING CURB AND GUTTER AND INLET IN WILSHIRE AVE.

### DEVELOPED CONDITION

THIS SITE WILL BE DEVELOPED WITH A SINGLE STREET INTERCEPTING ALL WILL FREE DISCHARGE INTO WILSHIRE AVENUE. WILSHIRE AVENUE WILL COM PROPOSED INLETS LOCATED IN WILSHIRE AVENUE. WITH A FLOW DEPTH O GRATES OF THE PROPOSED INLETS IS 11.6 CFS WITH AN ADDITIONAL 2.2 TOTAL OF 13.8 CFS. PER C19-D21 EAGLE POINT, THE REMAINING FLOW IS IN LOUISIANA BLVD. PER C19-D21 THIS INLET WAS TO CAPTURE 6.22 CFS FLOW FROM WILSHIRE AVE. IS 4.83 CFS. THE [RP[PSED 6.4 CFS DISHARG 100-YEAR PEAK RUNOFF, DUE TO THIS DEVELOPMENT CAN BE ACCOMMOD DOWNSTREAM FACILITIES.