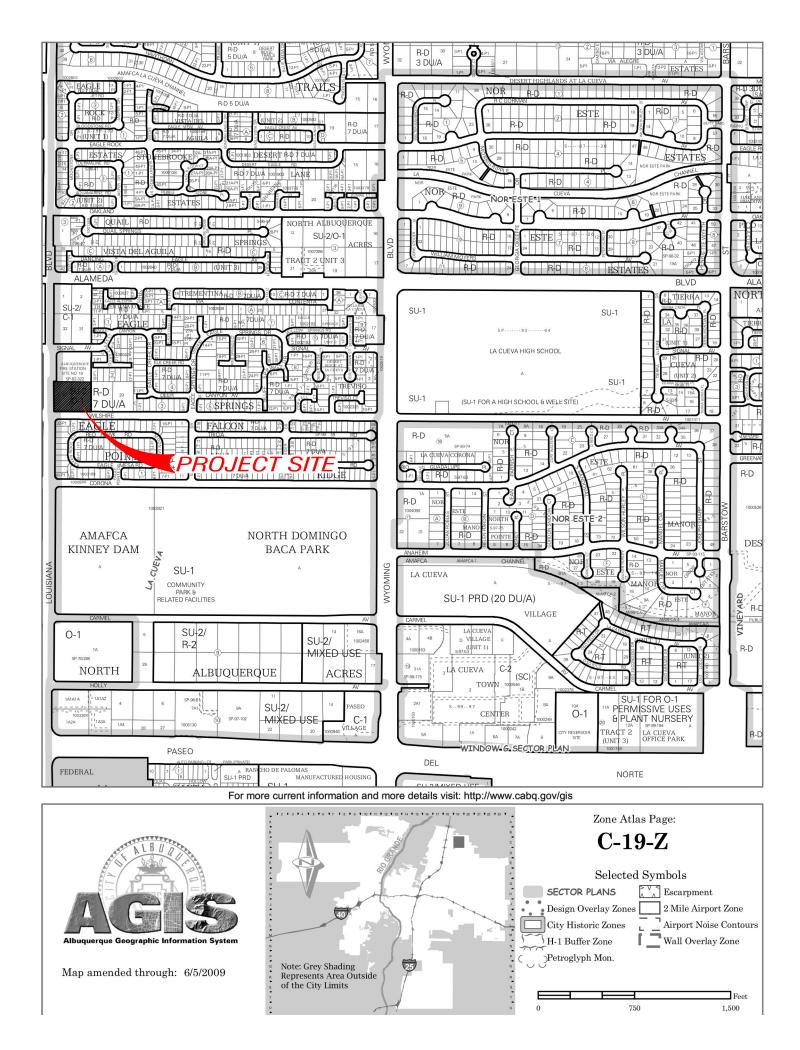

NORTH B-1B ESTE ALBUOUERO RACT 2 UNIT 3 MX-T B-1B B-1B THE MERGY CATION LA CUEVA HIGH SCHOOL **SITE** R-1A POINTE R-PO-A NR-PO-A NORTH DOMINGO AMAFCA KINNEY DAM BACA PARK PD NR-PO-A PD NR-PO-A VICINITY MAP (ZONE C-19-Z) NO TYPICAL SCALE

THE PURPOSE OF THIS PLAT IS TO REPLAT LOTS 31 AND 32 TOF BLOCK 5, NORTH ALBUQUERQUE ACRES. TRACT 2. UNIT 3 INTO 10 LOTS AND TO DEDICATE A FULL WIDTH STREET AND TO GRANT 10' PUBLIC UTILITY EASEMENT TO SERVE THE PARCELS CREATED.

### DRAINAGE INFORMATION LOCATION & DESCRIPTION

THE PROPOSED SITE IS 1.48 ACRES LOCATED ON THE SOUTH SIDE OF WILL BLVD. AS SEEN ON THE VICINITY MAP. THE SITE IS UNDEVELOPED. THE AND WET ARE DEVELOPED HIGHER DENSITY WALLED COMMUNITIES. THE PRO (10) SINGLE FAMILY RESIDENTIAL LOTS ON A CUL-DE-SAC.