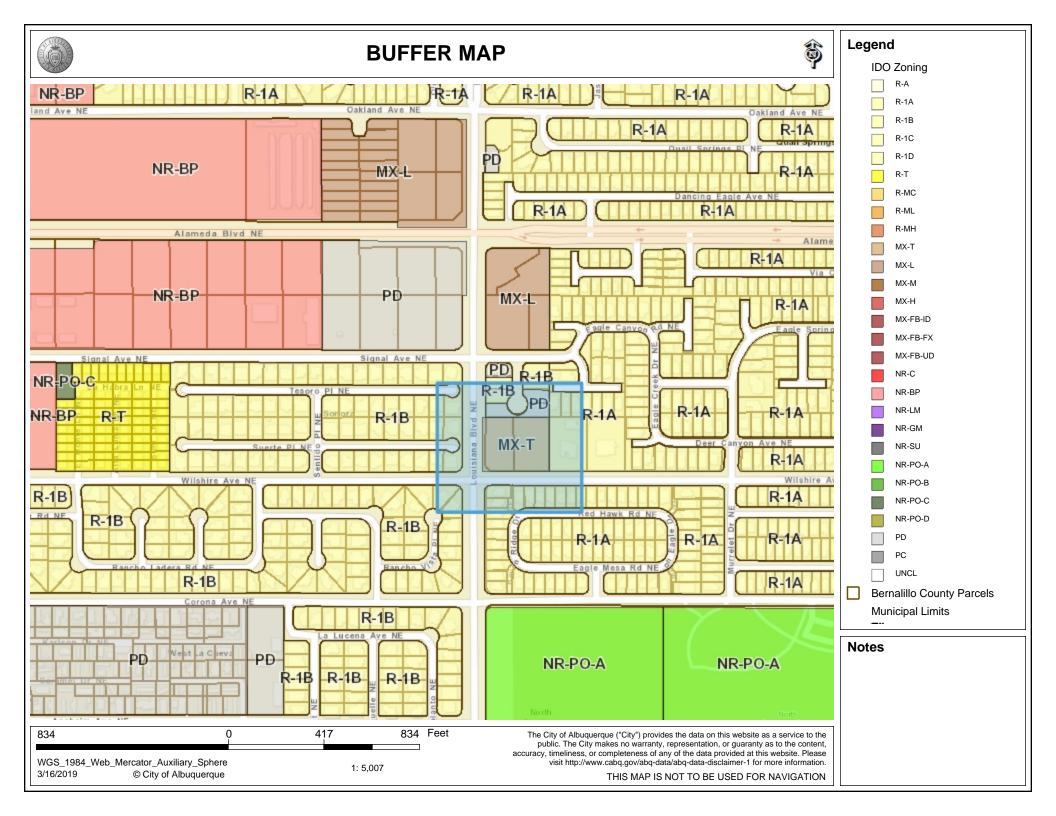

NORTH B-1B ESTE ALBUOUERO RACT 2 UNIT 3 MX-T B-1B B-1B THE MERGY CATION LA CUEVA HIGH SCHOOL **SITE** R-1A POINTE R-PO-A NR-PO-A NORTH DOMINGO AMAFCA KINNEY DAM BACA PARK PD NR-PO-A PD NR-PO-A VICINITY MAP (ZONE C-19-Z) NO TYPICAL SCALE