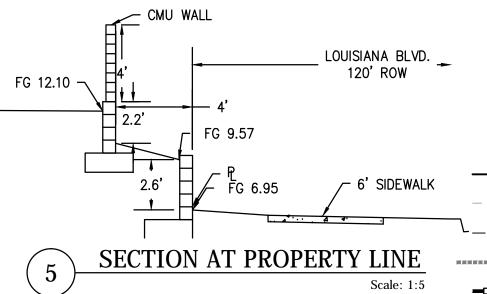

NORTH B-1B ESTE ALBUOUERO RACT 2 UNIT 3 MX-T B-1B B-1B THE MERGY CATION LA CUEVA HIGH SCHOOL **SITE** R-1A POINTE R-PO-A NR-PO-A NORTH DOMINGO AMAFCA KINNEY DAM BACA PARK PD NR-PO-A PD NR-PO-A VICINITY MAP (ZONE C-19-Z) NO TYPICAL SCALE

THE PURPOSE OF THIS PLAT IS TO REPLAT LOTS 31 AND 32 TOF BLOCK 5, NORTH ALBUQUERQUE ACRES. TRACT 2. UNIT 3 INTO 10 LOTS AND TO DEDICATE A FULL WIDTH STREET AND TO GRANT 10' PUBLIC UTILITY EASEMENT TO SERVE THE PARCELS CREATED.

## LUNA VITA SUBDIVISION

SITUATE WITHIN **PROJECTED SECTION 18** T.11N., R.4E., N.M.P.M. ELENA GALLEGOS LAND GRANT CITY OF ALBUQUERQUE BERNALILLO COUNTY, NEW MEXICO **MARCH 2019** 

(BEING A REPLAT OF LOT 31 AND 32, BLOCK 3, UNIT 3, TRACT 2) REQUIRED VOLUME = 46,418 \* (0.44-0.10)/12 = 1,315 CU.FT. IN PROJECTED SECTION 17, TOWNSHIP 11 NORTH, RANGE 4 EAST ELENA PRIOR TO WORK ORDER, OWNER WILL MAKE PAYMENT IN LIEU FOR THE REQUIRE GALLEGOS LAND GRANT NEW MEXICO PRINCIPAL MERIDIAN CITY OF QUALITY VOLUME IN THE AMOUNT OF \$7,890.98.