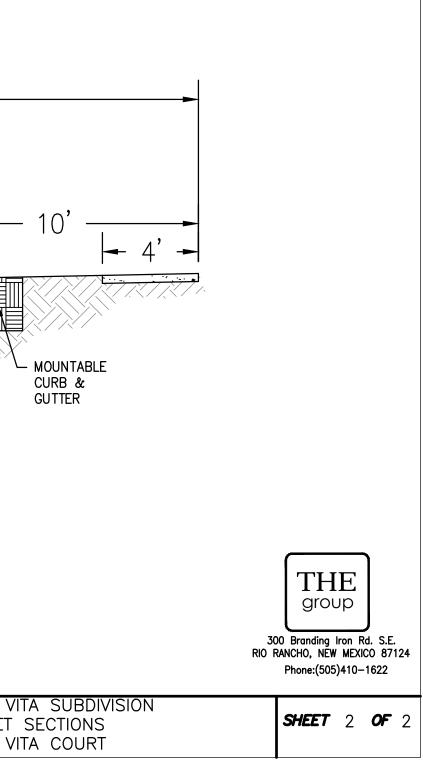

THE PURPOSE OF THIS PLAT IS TO REPLAT LOTS 31 AND 32 TOF BLOCK 5, NORTH ALBUQUERQUE ACRES. TRACT 2. UNIT 3 INTO 10 LOTS AND TO DEDICATE A FULL WIDTH STREET AND TO GRANT 10' PUBLIC UTILITY EASEMENT TO SERVE THE PARCELS CREATED.

### DRAINAGE INFORMATION LOCATION & DESCRIPTION

THE PROPOSED SITE IS 1.48 ACRES LOCATED ON THE SOUTH SIDE OF WILL BLVD. AS SEEN ON THE VICINITY MAP. THE SITE IS UNDEVELOPED. THE AND WET ARE DEVELOPED HIGHER DENSITY WALLED COMMUNITIES. THE PRO (10) SINGLE FAMILY RESIDENTIAL LOTS ON A CUL-DE-SAC.