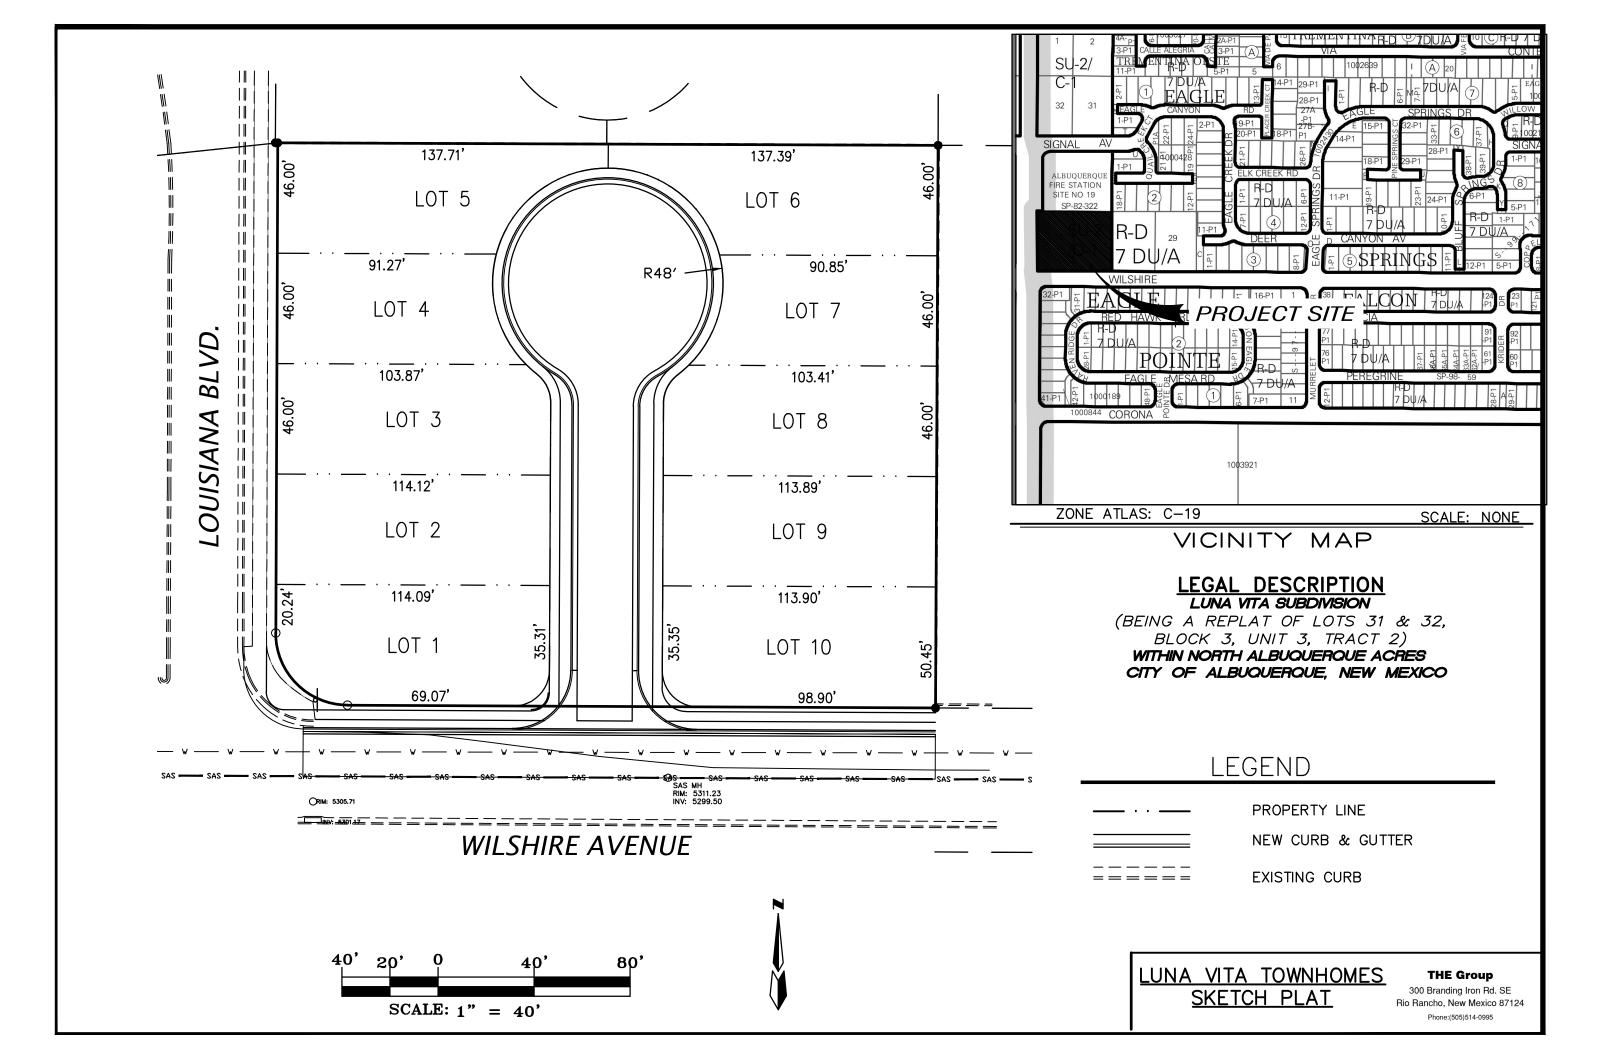

November 13, 2018

DRB Chair City of Albuquerque PO Box 1293 Albuquerque, NM 87103

Re: Luna Vita Subdivision Sketch Plat

Attached is a preliminary plat and design variance submittal for a subdivision located within zone atlas page C-19.

The subdivision is a replat of "Lots 31 and 32 Block 3 Unit 3 Tract 2 of North Albuquerque Acres" and is located at the intersection of Louisiana Boulevard and Wilshire Avenue. The plat would create ten lots from the existing site.