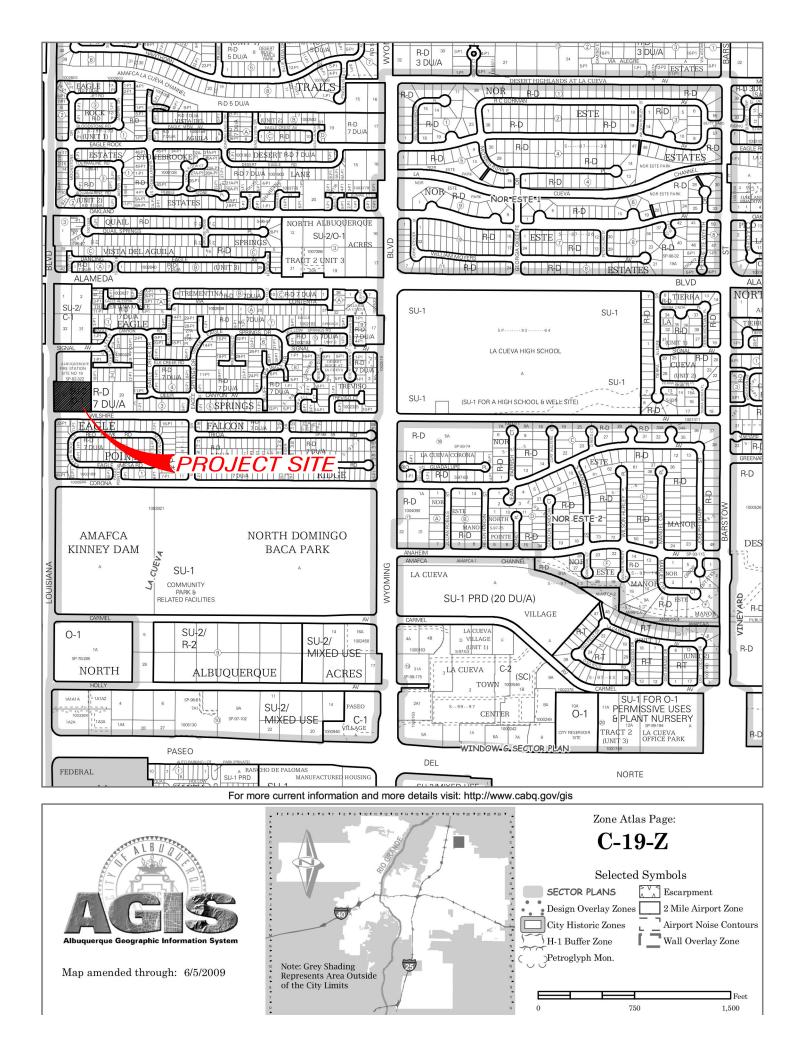

November 13, 2018

DRB Chair City of Albuquerque PO Box 1293 Albuquerque, NM 87103

Re: Luna Vita Subdivision Sketch Plat

Attached is a preliminary plat and design variance submittal for a subdivision located within zone atlas page C-19.

The subdivision is a replat of "Lots 31 and 32 Block 3 Unit 3 Tract 2 of North Albuquerque Acres" and is located at the intersection of Louisiana Boulevard and Wilshire Avenue. The plat would create ten lots from the existing site.