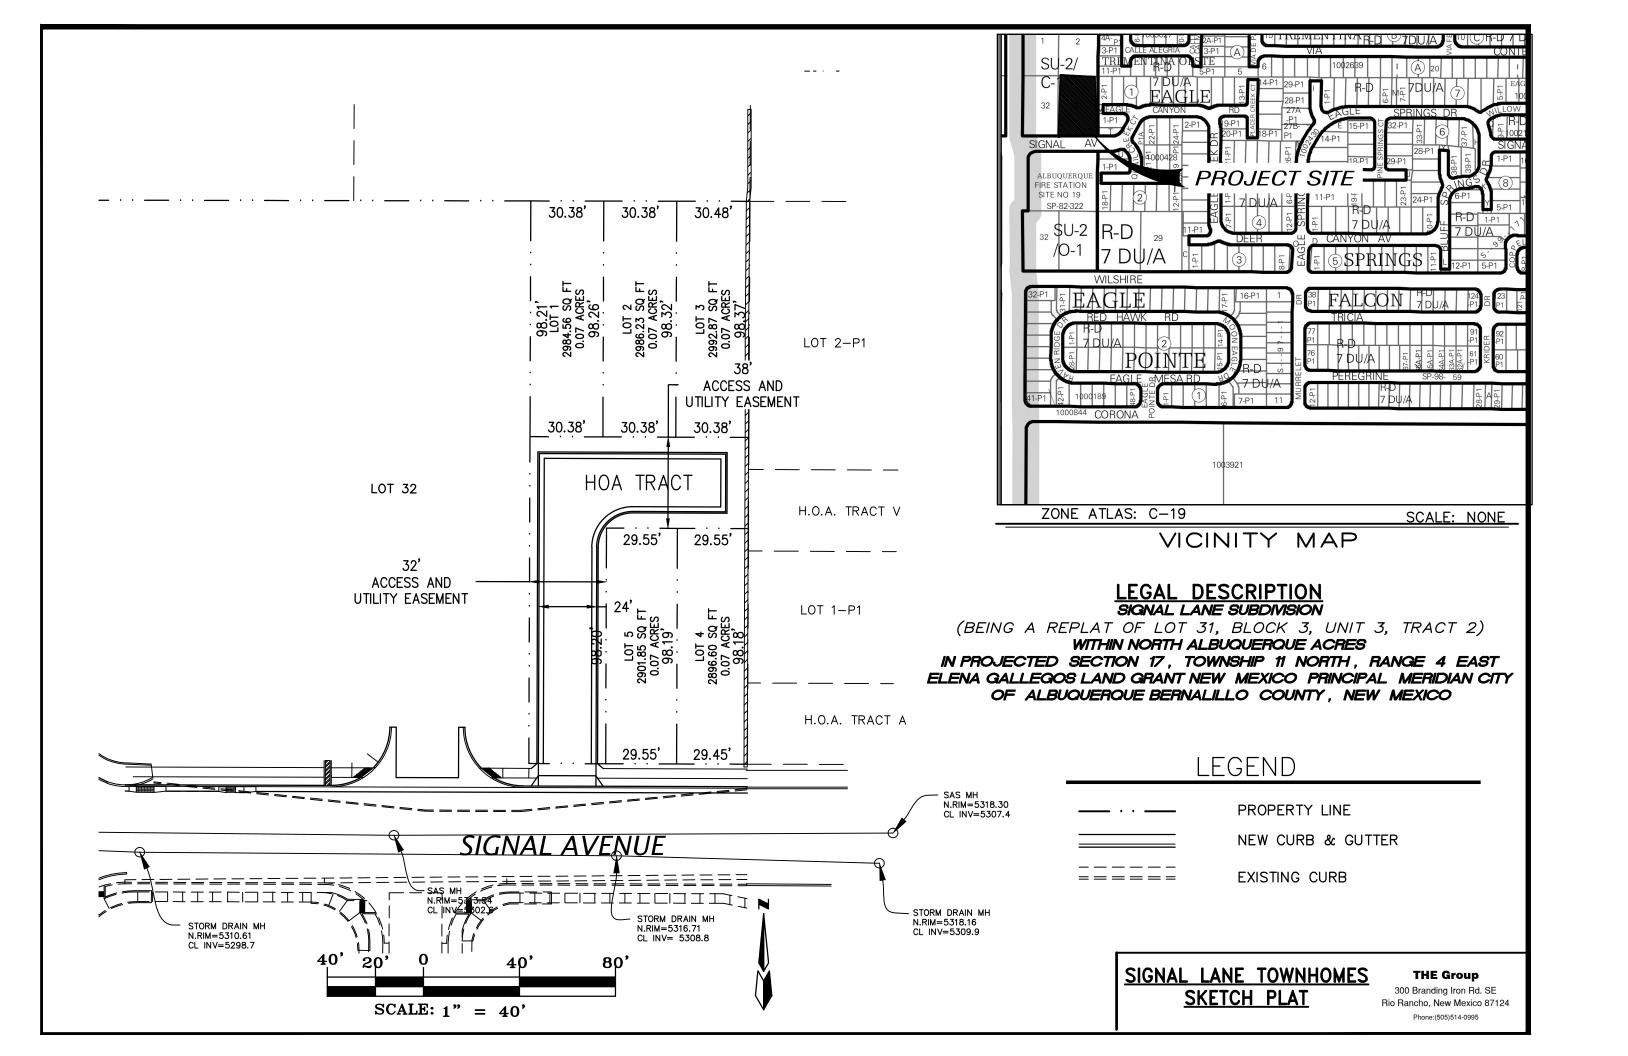

November 19, 2018

DRB Chair City of Albuquerque PO Box 1293 Albuquerque, NM 87103

Re: Signal Lane Subdivision Sketch Plat

Attached is a preliminary plat and design variance submittal for a subdivision located within zone atlas page C-19.

The subdivision is a replat of "Lots 31 Block 4 Unit 3 Tract 2 of North Albuquerque Acres" and is located at the intersection of Louisiana Boulevard and Wilshire Avenue. The plat would create ten lots from the existing site.