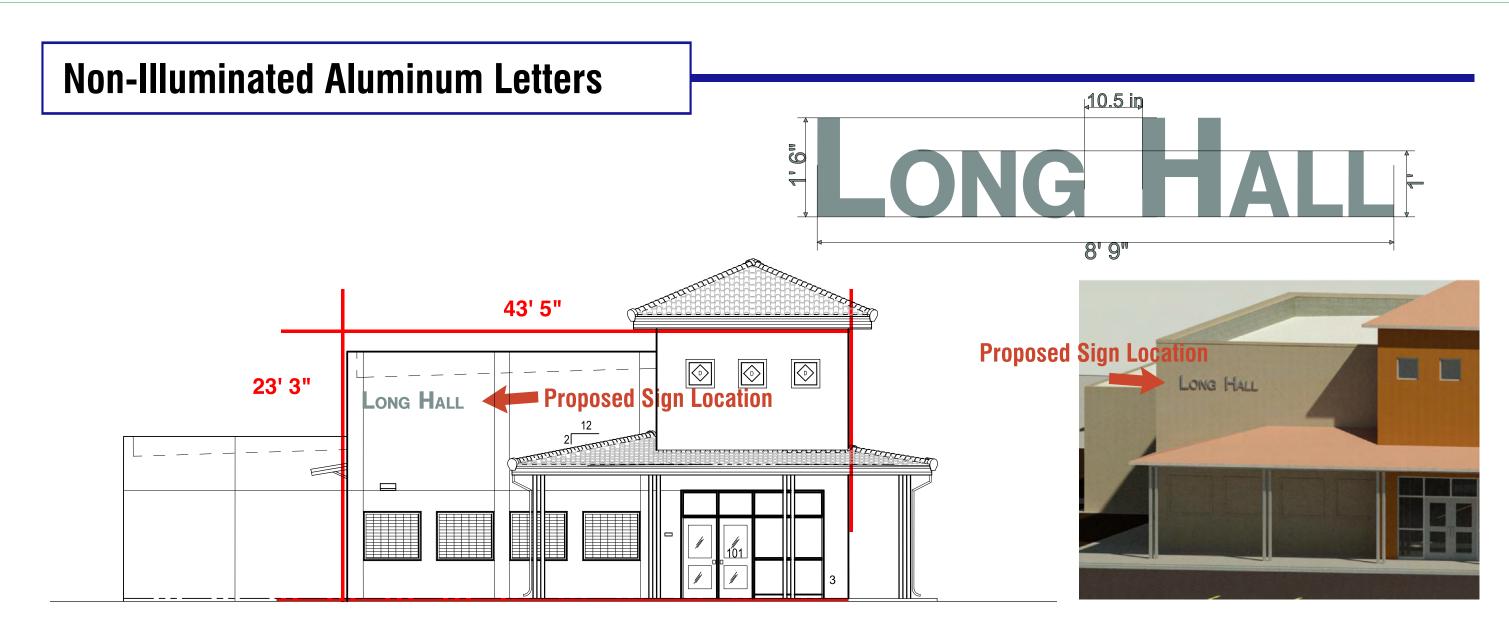

## **Sign Details**

Quantity 1: Non-illuminated building letters **Sign Size:** 8' 9" W x 1' 6" H Sign sq/ft: 13.31 sq/ft

Total Signage sq/ft: 13.31 sq/ft Leased Space Facade sq/ft: 43' 5" x 23' 3" = 1,011.38 sq/ft Sign is : 13 % of the Facade

brushed finish. Non-illuminated. Flush mounted to building facade.