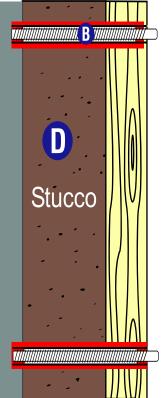

brushed finish. Non-illuminated. Flush mounted to building facade.

## **ESA - St. Therese Catholic School**

311 Shropshire Place NW Address:

City/State: Albuquerque NM 87107

505-884-2171, Kurt Schlough, ESA Phone:

3" Thick, cast aluminum building letters,