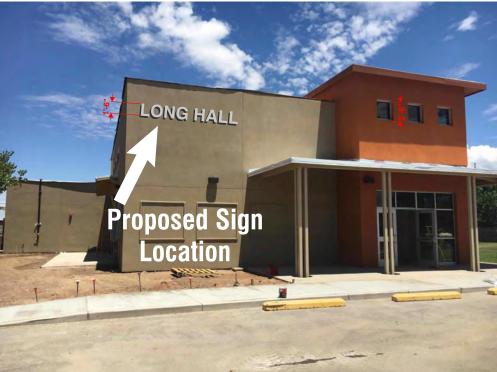

## **Sign Details**

Quantity 1: Non-illuminated building letters **Sign Size:** 8' 9" W x 1' 6" H Sign sq/ft: 13.31 sq/ft

Total Signage sq/ft: 13.31 sq/ft Leased Space Facade sq/ft: 43' 5" x 23' 3" = 1,011.38 sq/ft Sign is : 13 % of the Facade