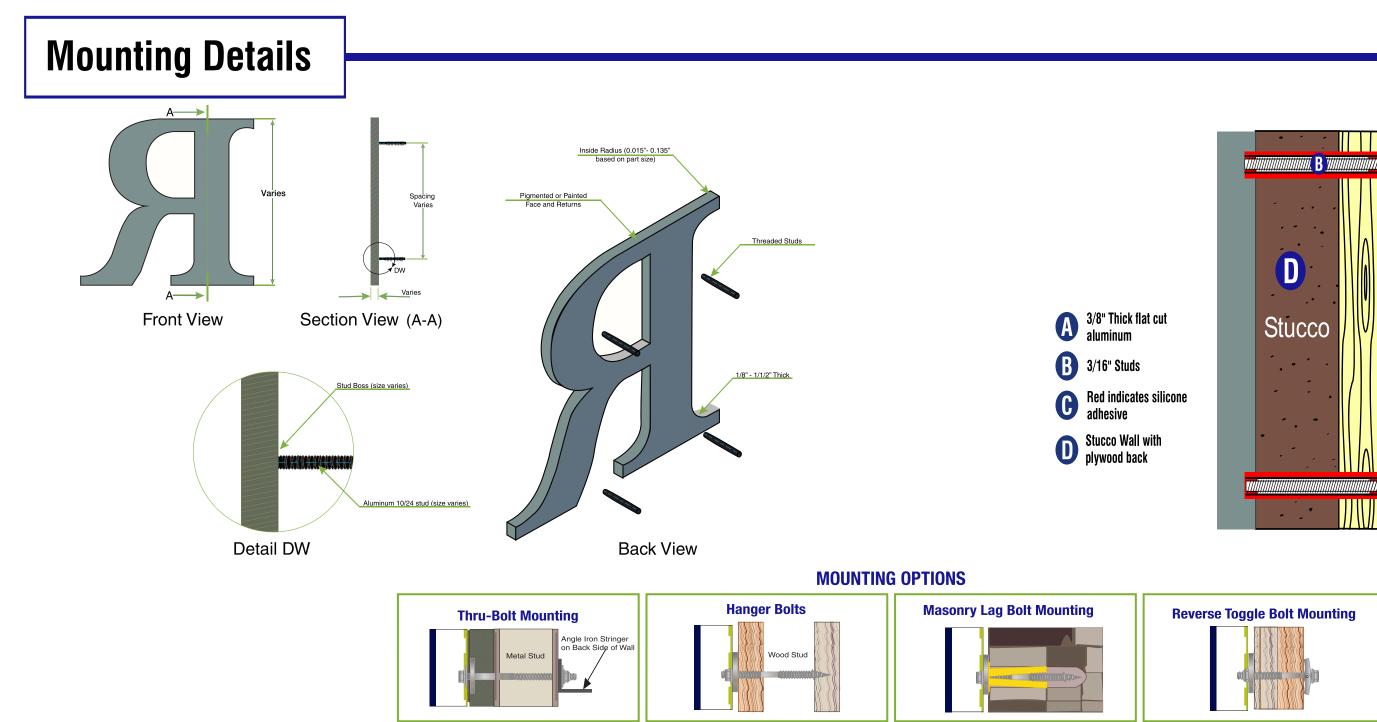

brushed finish. Non-illuminated. Flush mounted to building facade.

## **ESA - St. Therese Catholic School**

311 Shropshire Place NW Address:

City/State: Albuquerque NM 87107

505-884-2171, Kurt Schlough, ESA Phone:

3" Thick, cast aluminum building letters,