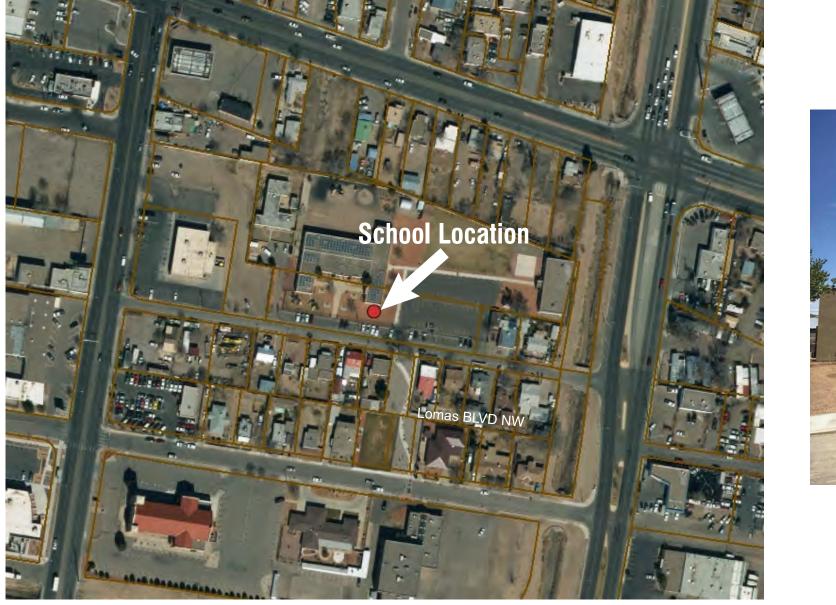

dress: 311 Shropshire Place NW

City/State: Albuquerque NM 87107

Phone: 505-884-2171, Kurt Schlough, ESA



## **Sign Details**



Quantity 1: Non-illuminated building letters **Sign Size:** 8' 9" W x 1' 6" H Sign sq/ft: 13.31 sq/ft

Total Signage sq/ft: 13.31 sq/ft Leased Space Facade sq/ft: 43' 5" x 23' 3" = 1,011.38 sq/ft Sign is : 13 % of the Facade





brushed finish. Non-illuminated. Flush mounted to building facade.

## **ESA - St. Therese Catholic School**

311 Shropshire Place NW Address:

City/State: Albuquerque NM 87107

505-884-2171, Kurt Schlough, ESA Phone:



3" Thick, cast aluminum building letters,



### **ESA - St. Therese Catholic School**

311 Shropshire Place NW Address:

City/State: Albuquerque NM 87107

505-8842171, Kurt Schlough, ESA Phone:





# **Site Plan**









### 311 Shropshire Place NW, Albuquerque NM 87107