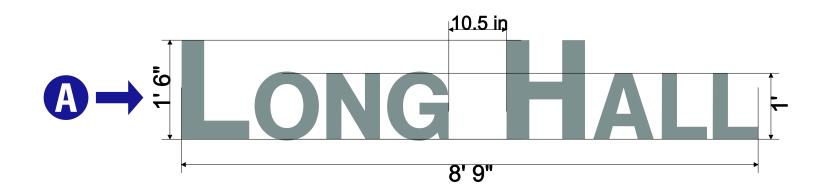

## **Sign Details**

Quantity 1: Non-illuminated building letters **Sign Size:** 8' 9" W x 1' 6" H Sign sq/ft: 13.31 sq/ft

Total Signage sq/ft: 13.31 sq/ft Leased Space Facade sq/ft: 43' 5" x 23' 3" = 1,011.38 sq/ft Sign is : 13 % of the Facade