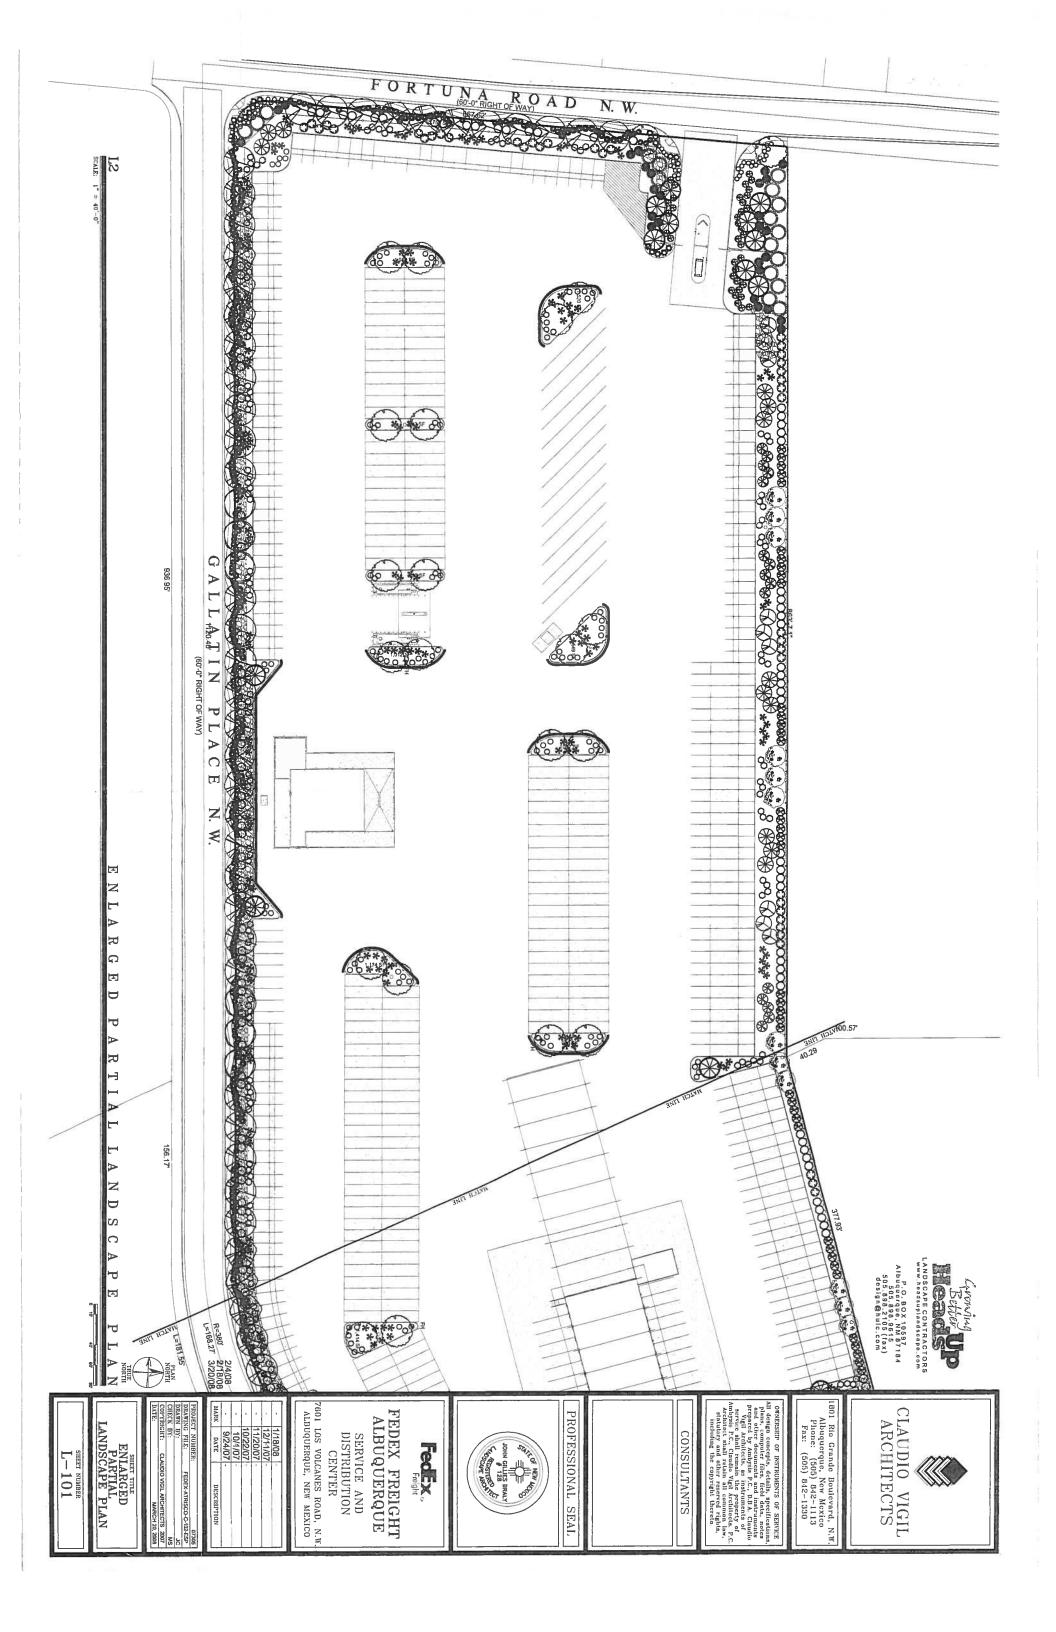

CONSULTANTS

PROFESSIONAL SEAL

7601 LOS VOLCANES ROAD, N.W. ALBUQUERQUE, NEW MEXICO FEDEX FREIGHT ALBUQUERQUE SERVICE AND DISTRIBUTION CENTER Fed EX

| 4 7-21-08 SHOP INSPECTION BAY 3 3-20-08 BUILDING PERMIT SUBMITTAL 2 2-5-08 FEDEX RESUBMITTAL TWO 1 11-20-07 FEDEX RESUBMITTAL |   |          | •                         |
|-------------------------------------------------------------------------------------------------------------------------------|---|----------|---------------------------|
|                                                                                                                               |   |          |                           |
|                                                                                                                               | 4 | 7-21-08  | SHOP INSPECTION BAY       |
|                                                                                                                               | u | 3-20-08  | BUILDING PERMIT SUBMITTAL |
| Ш                                                                                                                             | 2 | 2-5-08   | FEDEX RESUBMITTAL TWO     |
|                                                                                                                               | - | 11-20-07 | FEDEX RESUBMITTAL         |