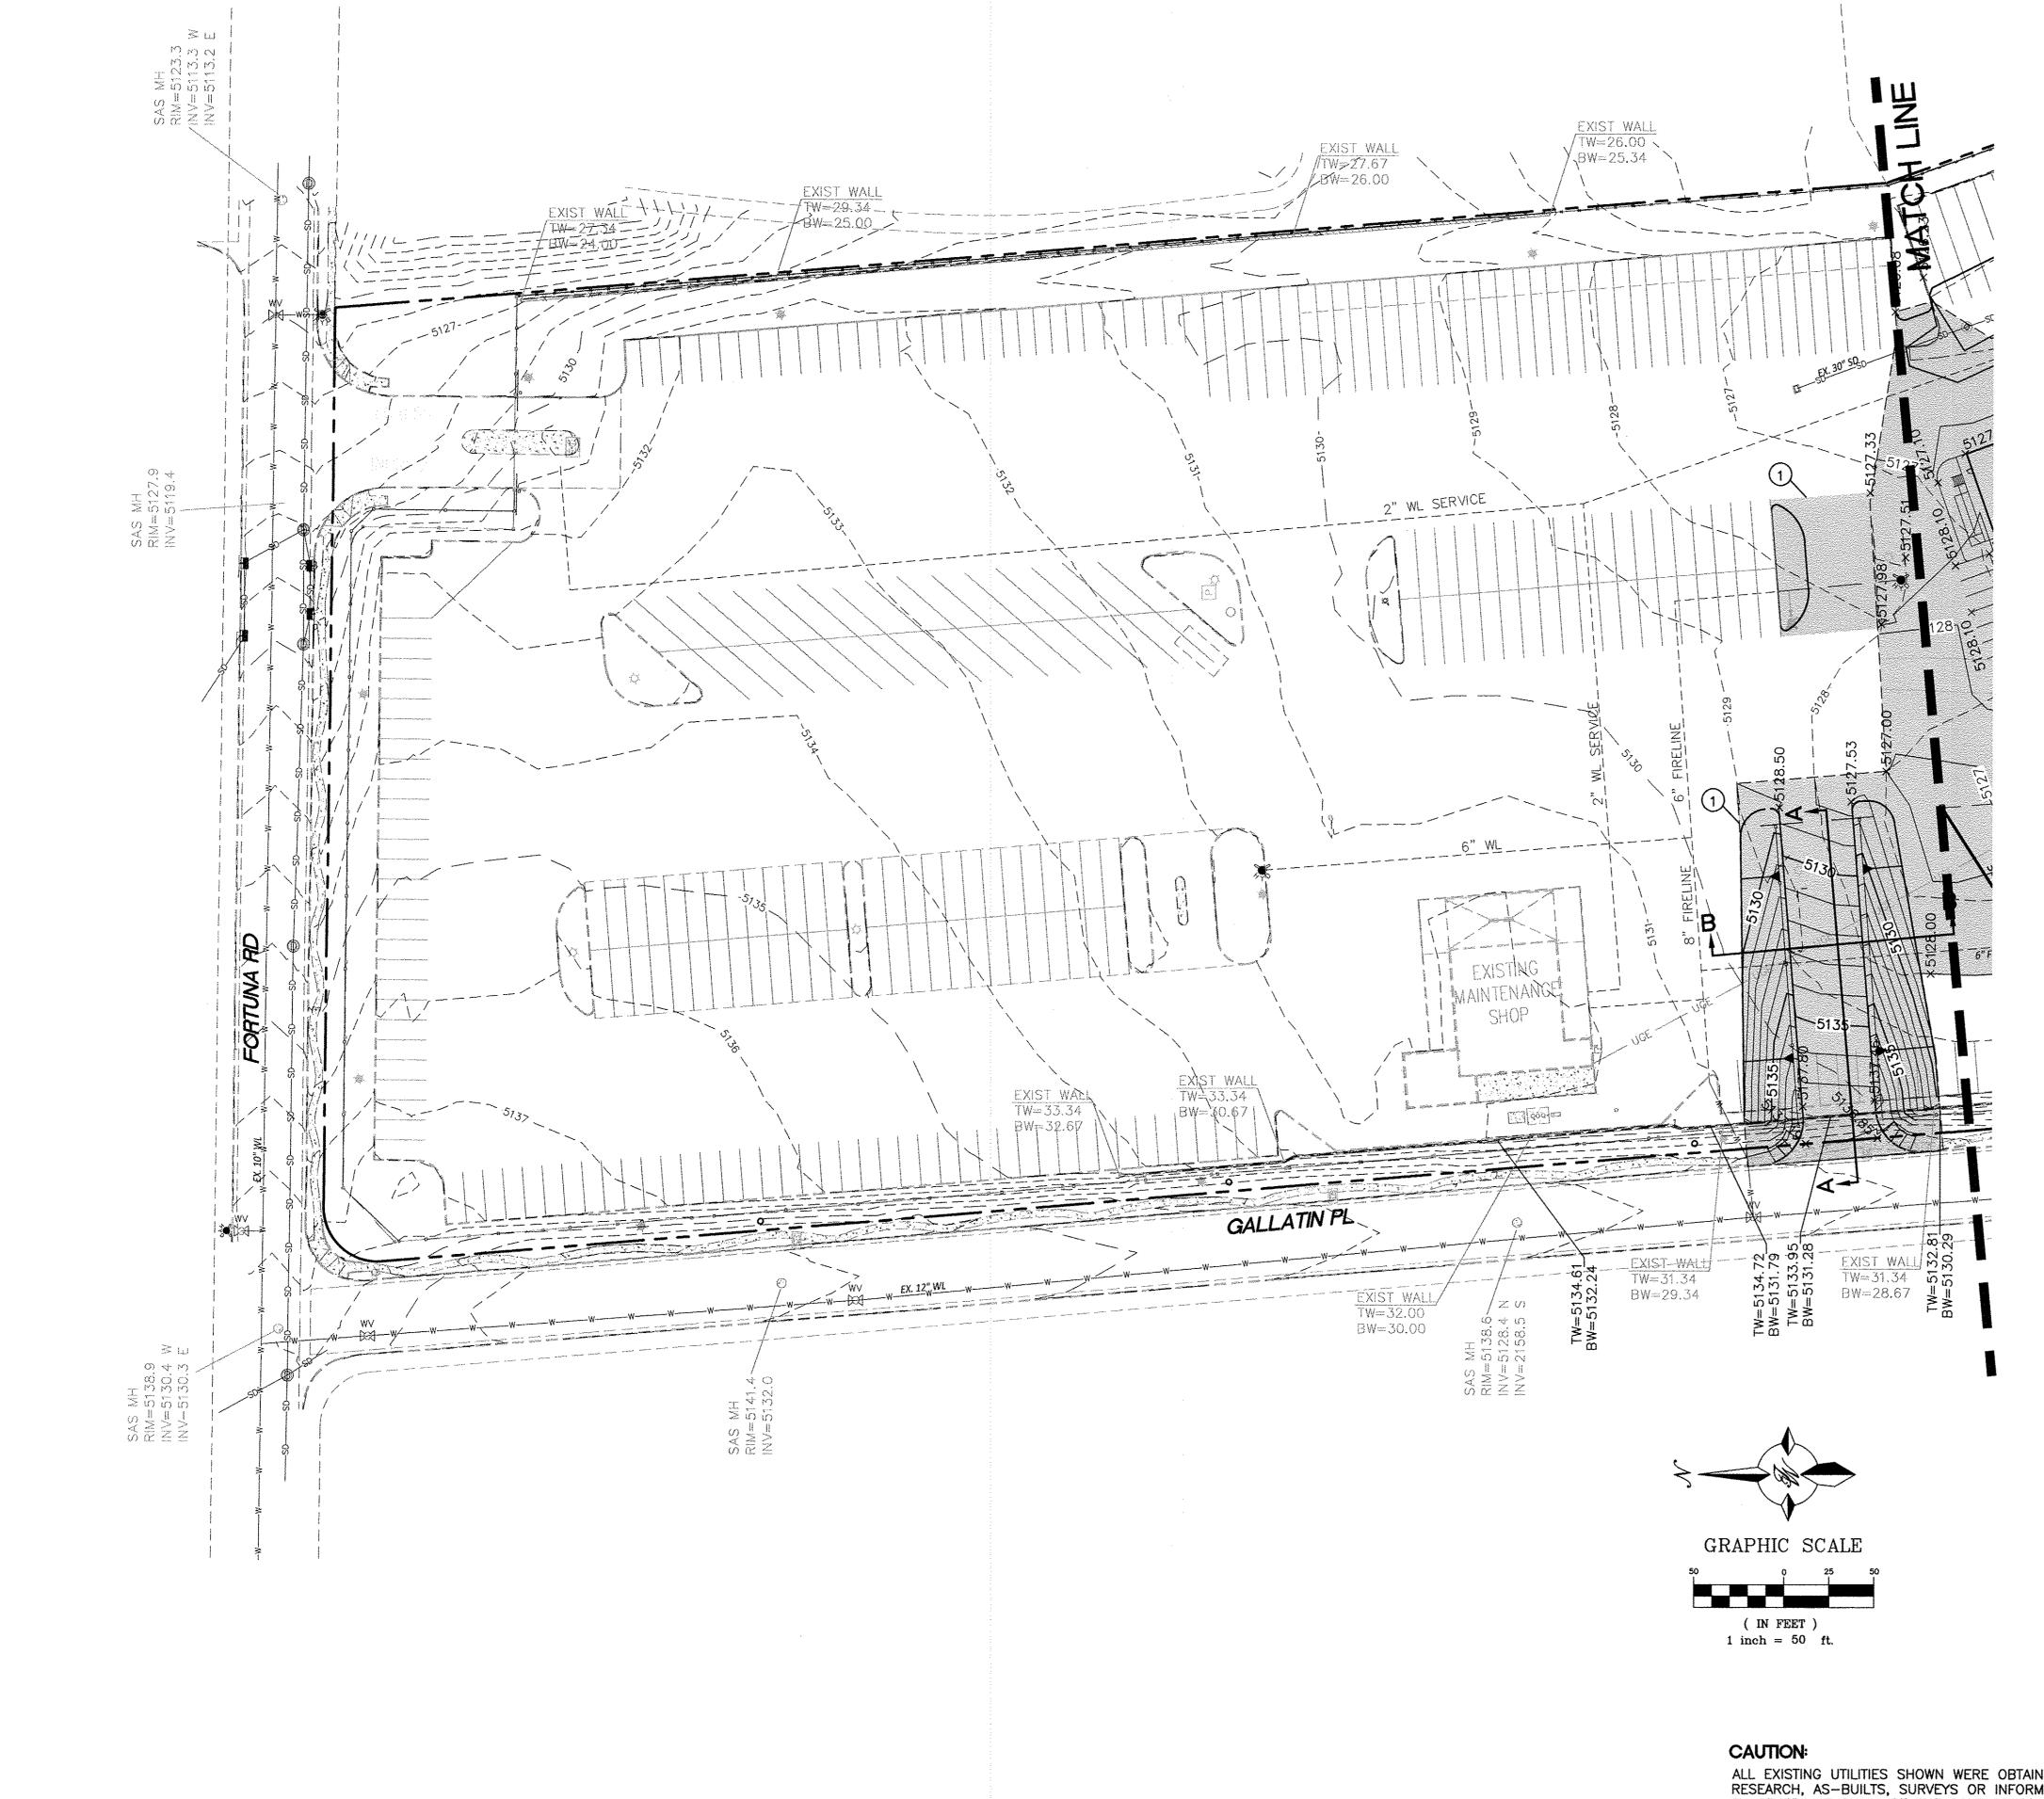

#### KEYED NOTES

1 MATCH EXISTING GRADES ALONG OUTSIDE PERIMETER OF SHADED AREA (LIMITS OF CONSTRUCTION)

ALL EXISTING UTILITIES SHOWN WERE OBTAINED FROM RESEARCH, AS—BUILTS, SURVEYS OR INFORMATION PROVIDED BY OTHERS. IT SHALL BE THE SOLE RESPONSIBILITY OF THE CONTRACTOR TO CONDUCT ALL NECESSARY FIELD INVESTIGATIONS PRIOR TO AND INCLUDING ANY EXCAVATION, TO DETERMINE THE ACTUAL LOCATION OF UTILITIES AND OTHER IMPROVEMENTS, PRIOR TO STARTING THE WORK. ANY CHANGES FROM THIS PLAN SHALL BE COORDINATED WITH AND APPROVED BY THE ENGINEER.