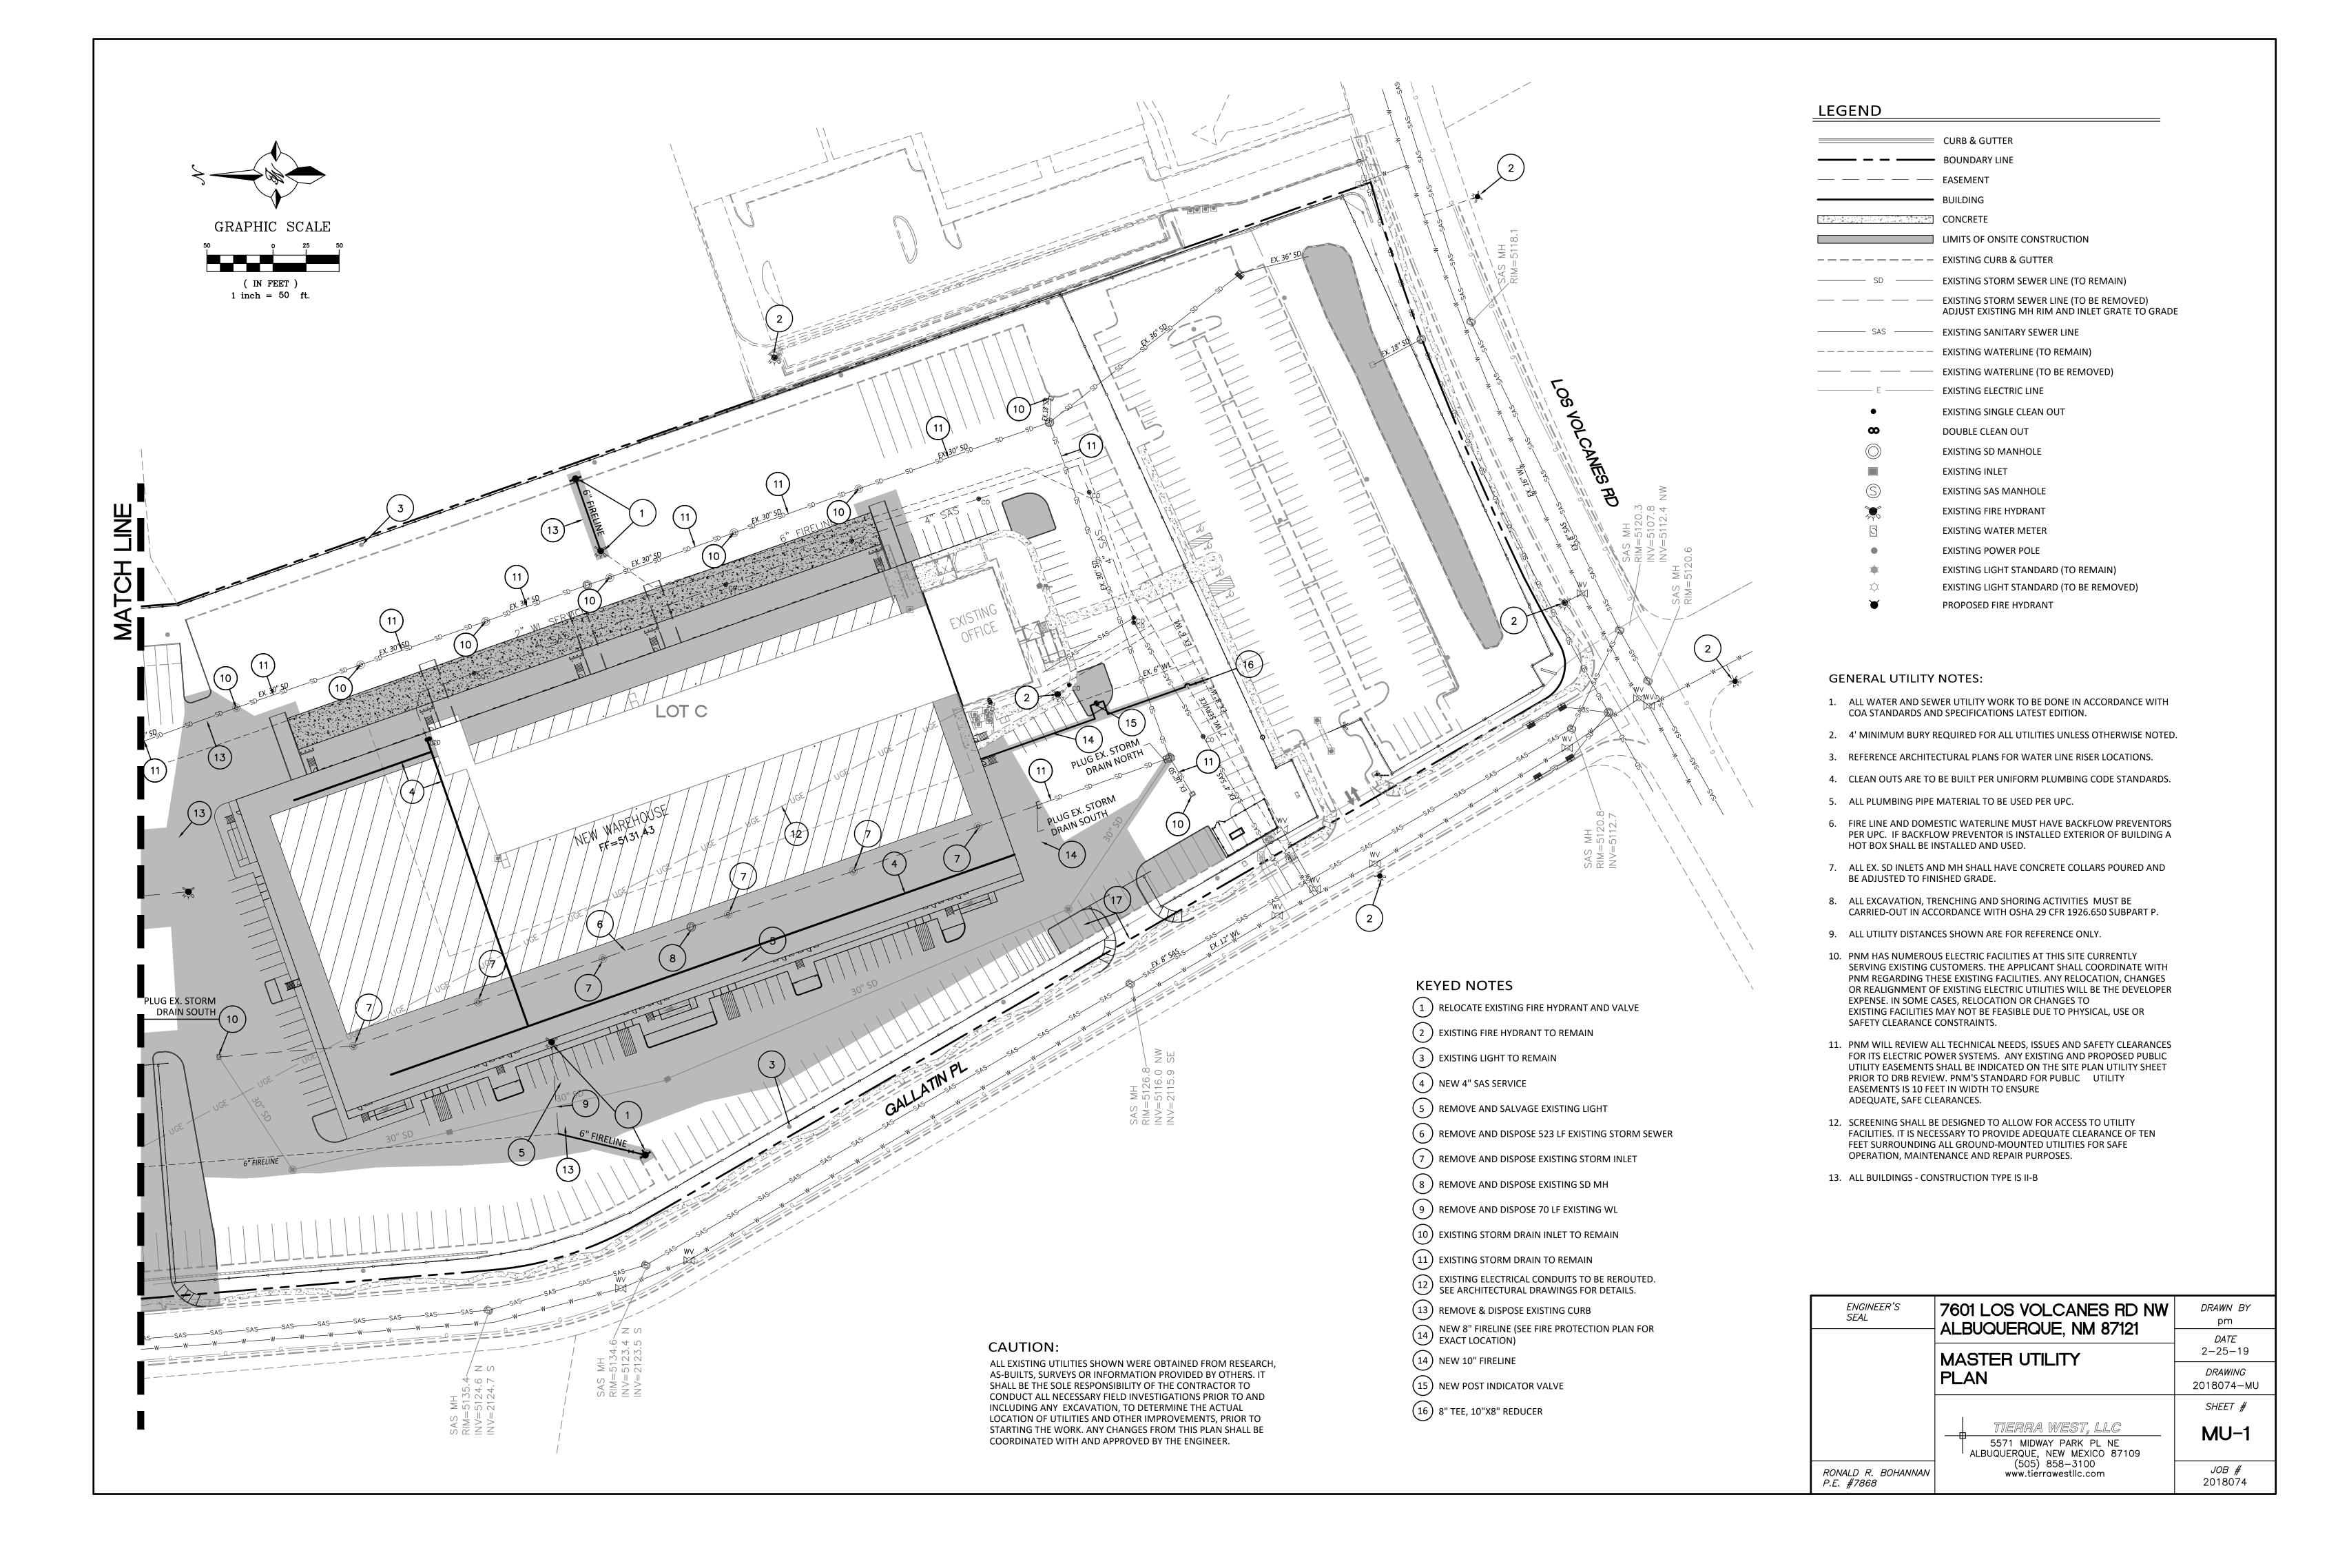

### LEGEND

CURB & GUTTER - - BOUNDARY LINE --- EASEMENT BUILDING CONCRETE LIMITS OF ONSITE CONSTRUCTION EXISTING CURB & GUTTER ----- SD ----- EXISTING STORM SEWER LINE (TO REMAIN) ----- SAS ----- EXISTING SANITARY SEWER LINE ---- EXISTING WATERLINE (TO REMAIN) --- EXISTING WATERLINE (TO BE REMOVED) EXISTING ELECTRIC LINE EXISTING SINGLE CLEAN OUT DOUBLE CLEAN OUT EXISTING SD MANHOLE EXISTING INLET EXISTING SAS MANHOLE EXISTING FIRE HYDRANT EXISTING WATER METER EXISTING POWER POLE EXISTING LIGHT STANDARD (TO REMAIN) EXISTING LIGHT STANDARD (TO BE REMOVED) PROPOSED FIRE HYDRANT

#### KEYED NOTES

1 MATCH EXISTING GRADES ALONG OUTSIDE PERIMETER OF SHADED AREA (LIMITS OF CONSTRUCTION)

ALL EXISTING UTILITIES SHOWN WERE OBTAINED FROM RESEARCH, AS—BUILTS, SURVEYS OR INFORMATION PROVIDED BY OTHERS. IT SHALL BE THE SOLE RESPONSIBILITY OF THE CONTRACTOR TO CONDUCT ALL NECESSARY FIELD INVESTIGATIONS PRIOR TO AND INCLUDING ANY EXCAVATION, TO DETERMINE THE ACTUAL LOCATION OF UTILITIES AND OTHER IMPROVEMENTS, PRIOR TO STARTING THE WORK. ANY CHANGES FROM THIS PLAN SHALL BE COORDINATED WITH AND APPROVED BY THE ENGINEER.