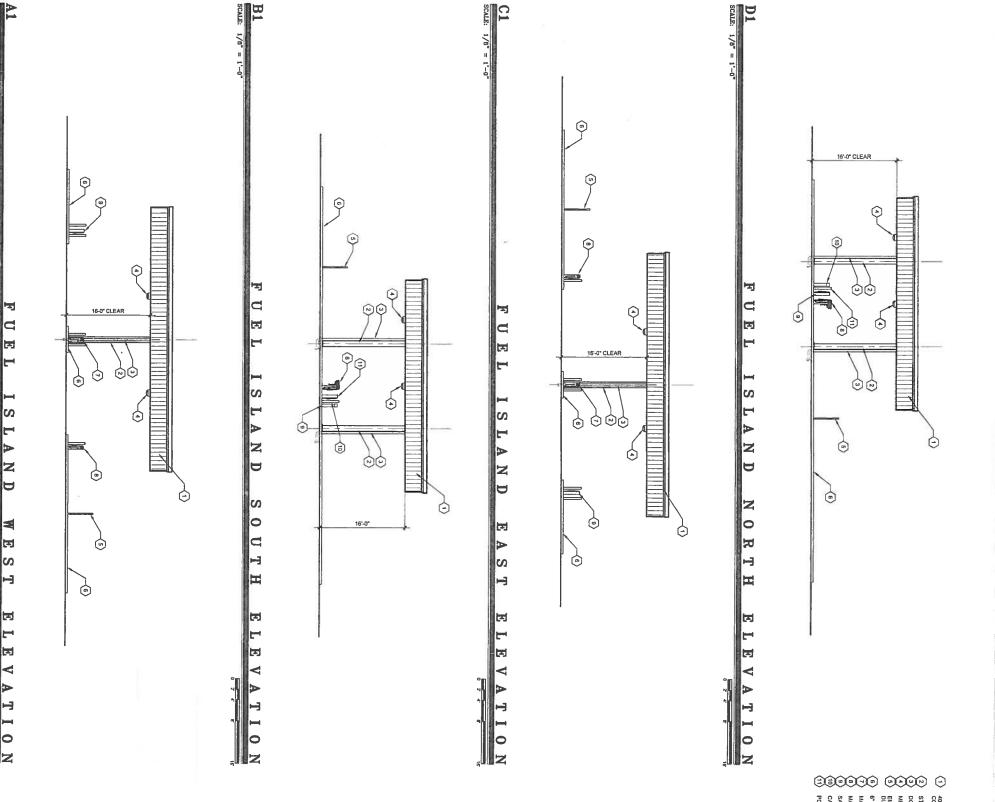

## KEYED NOTES

40°-0" x 50°-0" OVERHEAD FUEL CANOPY WITH 36° FASCIA BY FUEL SYSTEM SUPPLIER. COORDINATE INSTALLATION WITH CONTRACTOR.

STRUCTURAL STEEL COLUMN SUPPLIED WITH OVERHEAD FUEL CANOPY, DOWN SPOUT ON COLUMN -SEE CIVIL DRAWNIGS FOR ROUTING OF ROOF

EMERGENCY SHUT-OFF VEEDER ROOT OVERFILL ALARM MOUNTED TO 3° DIAMETER x 7"-6" LONG STEEL PIPE WITH TOP CAP. EMBED PIPE DOWN 18"

MASTER AND SATELLITE FUEL DISPENSER BEYOND.

REFER TO ELECTRICAL DRAWINGS FOR ADDITIONAL INFORMATION REGARDING FUELING EQUIPMENT INSTALLATION.

NOTE - SEE ELECTRICAL
DRAWINGS FOR CONDUIT
LAYOUT, JUNCTION BOXES
& ELECTRICAL REQUIREMENTS

Freight

FEDEX FREIGHT ALBUQUERQUE SERVICE AND DISTRIBUTION