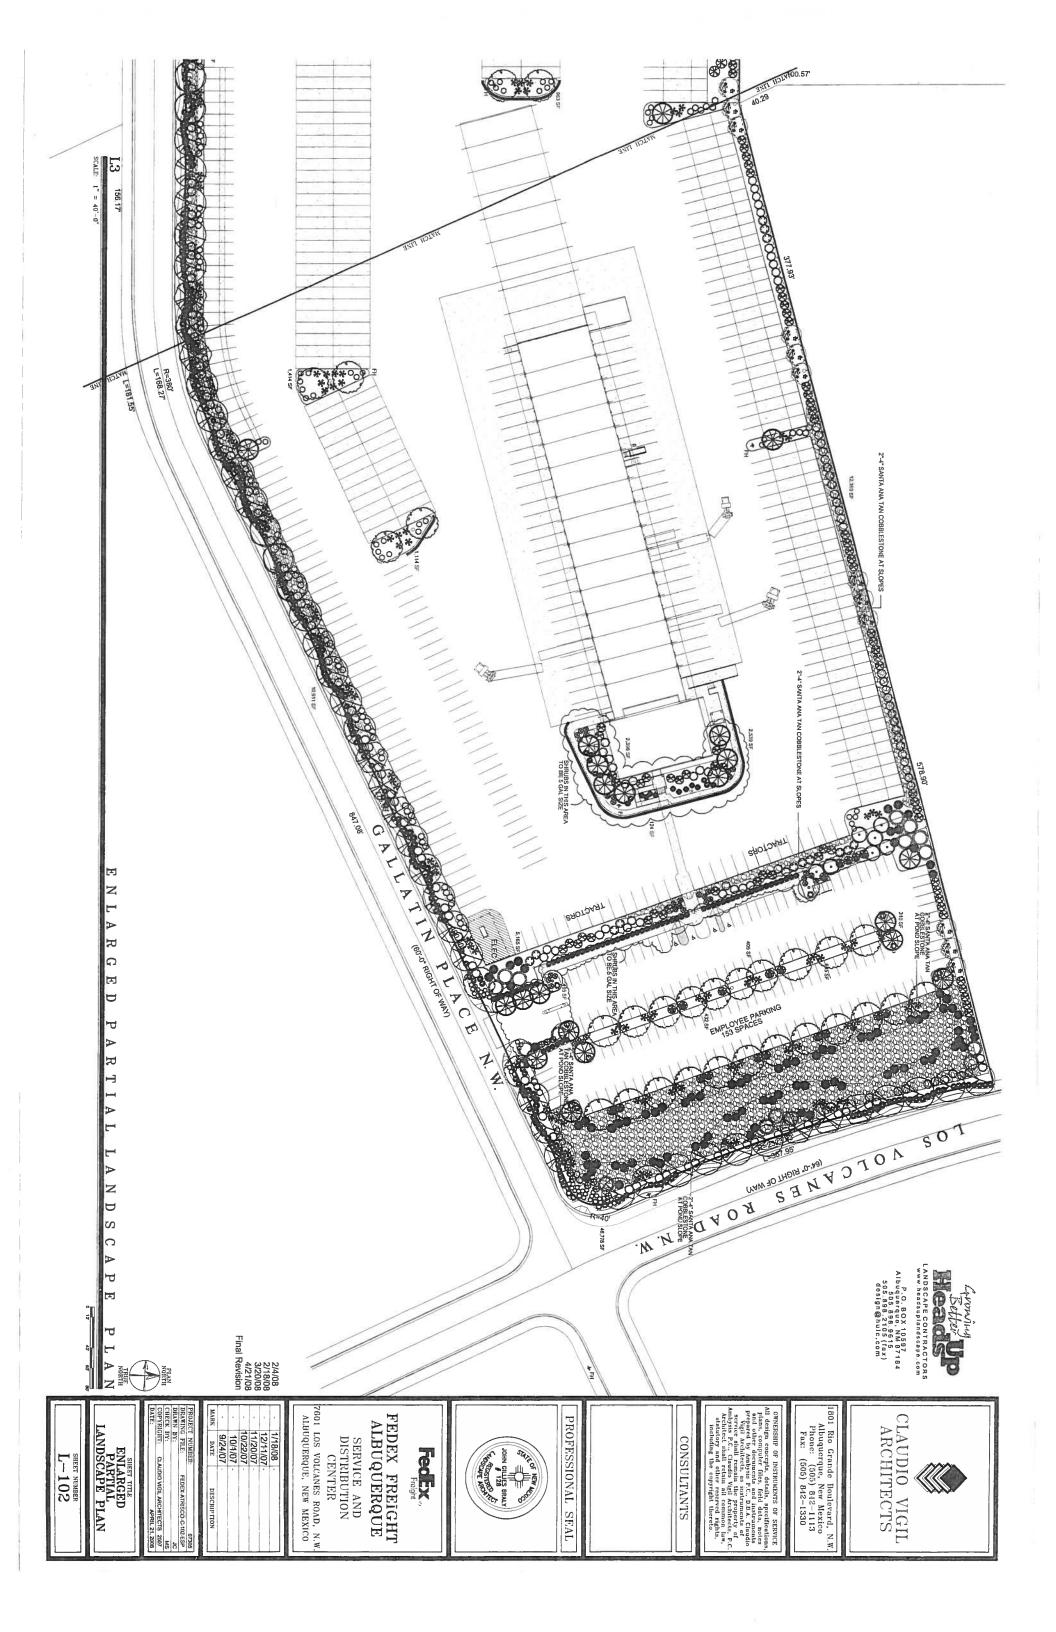

CONSULTANTS

PROFESSIONAL SEAL

7601 LOS VOLCANES ROAD, N.W. ALBUQUERQUE, NEW MEXICO FEDEX FREIGHT ALBUQUERQUE SERVICE AND DISTRIBUTION CENTER Fed EX

| 4 7-21-08 SHOP INSPECTION BAY 3 3-20-08 BUILDING PERMIT SUBMITTAL 2 2-5-08 FEDEX RESUBMITTAL TWO 1 11-20-07 FEDEX RESUBMITTAL |   |          | •                         |
|-------------------------------------------------------------------------------------------------------------------------------|---|----------|---------------------------|
|                                                                                                                               |   |          |                           |
|                                                                                                                               | 4 | 7-21-08  | SHOP INSPECTION BAY       |
|                                                                                                                               | u | 3-20-08  | BUILDING PERMIT SUBMITTAL |
| Ш                                                                                                                             | 2 | 2-5-08   | FEDEX RESUBMITTAL TWO     |
|                                                                                                                               | - | 11-20-07 | FEDEX RESUBMITTAL         |