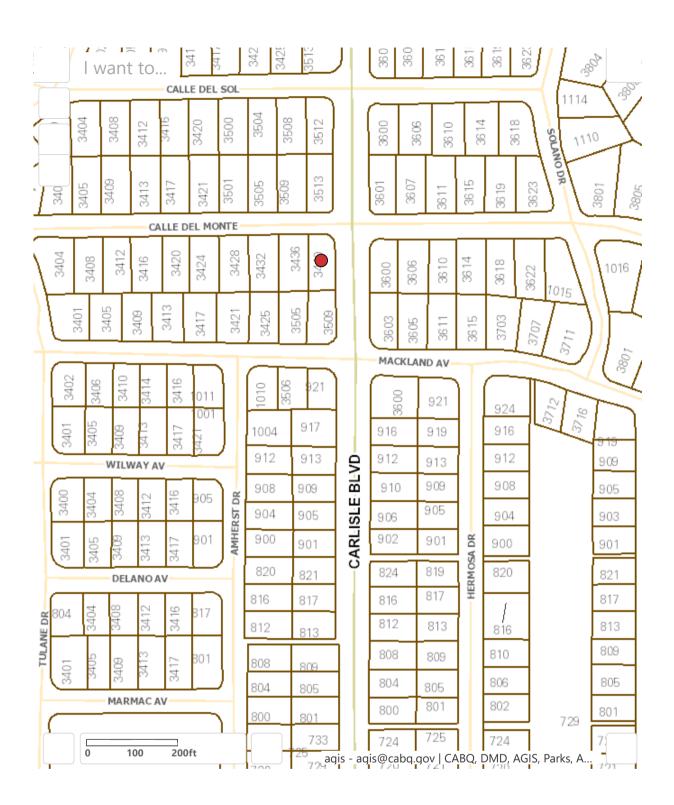

City Address: 3440 CALLE DEL MONTE NE County Address: 3440 CALLE DEL MONTE NE

12/11/2018

www.cabq.gov/gis

City of Albuquerque Property Report

Ownership Data from Bernalillo County Assessor

(County Assessor's data for tax year 2017)

Lot: 1 Block: 5 Subdivision: MCDUFFIE PLACE ADDN UNIT 3

Police Beat: 325 Area Command: SOUTHEAST

Jurisdiction: ALBUQUERQUE

**Zone Atlas Page:** <u>J16</u> (opens in new window)

City Neighborhood Association: Summit Park NA