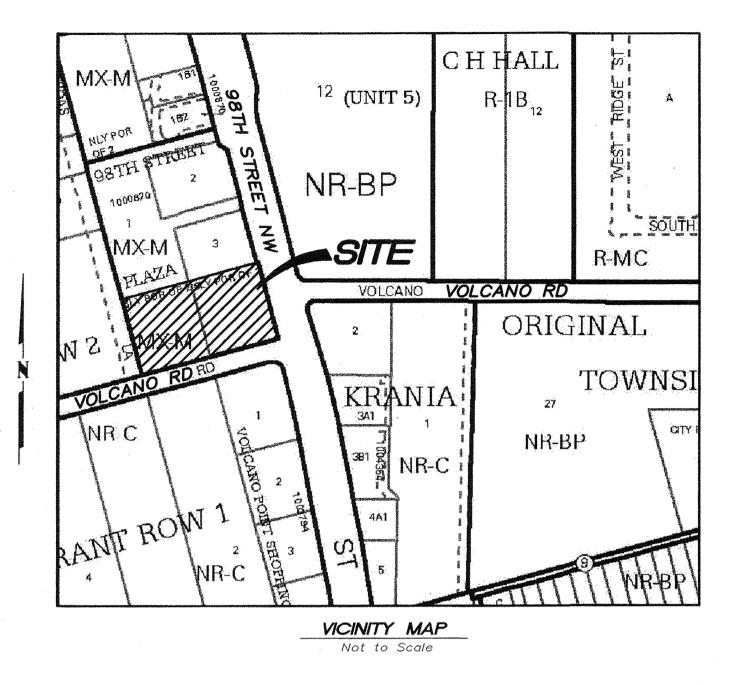

## **DEVELOPMENT REVIEW BOARD APPLICATION**

| <u> </u>                                            | <u> </u>         |                             | N L MAN                 |                            |                     |                                          |                                             |                  |  |
|-----------------------------------------------------|------------------|-----------------------------|-------------------------|----------------------------|---------------------|------------------------------------------|---------------------------------------------|------------------|--|
| Please check the appropriate be of application.     | ox(es) and ref   | er to                       | o supplemental fo       | orms for submittal re      | quiren              | ents                                     | s. All fees must be p                       | paid at the time |  |
| SUBDIVISIONS                                        |                  | Fina                        | al Sign off of EPC Site | e Plan(s) <i>(Form P2)</i> |                     |                                          |                                             |                  |  |
| ☐ Major – Preliminary Plat (Form P1)                |                  | Ame                         | endment to Site Plan    | (Form P2)                  |                     | Vaca                                     | ation of Public Right-of-                   | way (Form V)     |  |
| ☐ Minor – Preliminary/Final Plat (For               | m S2) <b>M</b> I | SCE                         | ELLANEOUS APPLIC        | CATIONS                    |                     | Vaca                                     | Vacation of Public Easement(s) DRB (Form V) |                  |  |
| ☐ Major - Final Plat (Form S1)                      |                  | Exte                        | ension of Infrastructur | re List or IIA (Form S1)   |                     | Vaca                                     | ation of Private Easeme                     | ent(s) (Form V)  |  |
| ☐ Amendment to Preliminary Plat (F                  |                  |                             |                         | astructure List (Form S2   |                     | RE-APPLICATIONS                          |                                             |                  |  |
| ☐ Extension of Preliminary Plat (For                |                  |                             | nporary Deferral of S/  | •                          | ,                   | Sketch Plat Review and Comment (Form S2) |                                             |                  |  |
| = Extension of Frommary Flat (For                   |                  | ☐ Sidewalk Waiver (Form V2) |                         |                            | $\dashv$            |                                          | Siri lat review and co                      | (1 0/1/1 02)     |  |
| SITE PLANS                                          |                  | ` ´ ´                       |                         |                            | AF                  | PPEA                                     | \L                                          |                  |  |
| ☐ DRB Site Plan (Form P2)                           |                  |                             | ver to DPM (Form V2     | •                          |                     |                                          | sion of DRB (Form A)                        |                  |  |
| BRIEF DESCRIPTION OF REQUEST                        |                  | vvai                        | ver to brink (r omr vz  | -/                         |                     | Door                                     | Sign of Divid (Formity)                     |                  |  |
| Infrastructure List Ex                              |                  | ıd lı                       | nfrastructure I         | mprovements A              | araan               | nen                                      | t IIA Evtension                             |                  |  |
| minastructure List Li                               | Alcrision an     | iu ii                       | illiastructure i        | mprovements A              | giccii              | ICII                                     | CITA EXICISION                              |                  |  |
|                                                     |                  |                             |                         |                            |                     |                                          |                                             |                  |  |
| APPLICATION INFORMATION                             | <u>.</u>         |                             |                         |                            | 9                   |                                          |                                             |                  |  |
| Applicant: CWPS Corp                                |                  |                             |                         |                            |                     | Pho                                      | one:                                        |                  |  |
| Address: 201 98th ST NW                             |                  |                             |                         |                            |                     | Email:                                   |                                             |                  |  |
| City: Albuquerque                                   |                  |                             |                         | State: NM                  |                     | Zip: 87121                               |                                             |                  |  |
| Professional/Agent (if any): Tierra V               | Vest, LLC        |                             |                         |                            |                     | Pho                                      | one: 505-858-3100                           | 1                |  |
| Address: 5571 Midway Park Pl                        | I NE             |                             |                         | <b>.</b>                   |                     | Email: rrb@tierrawestllc.com             |                                             |                  |  |
| City: Albuquerque                                   |                  |                             |                         | State: NM                  |                     | Zip: 87109                               |                                             |                  |  |
| Proprietary Interest in Site: Owner                 |                  |                             |                         | List <u>all</u> owners:    |                     |                                          |                                             |                  |  |
| SITE INFORMATION (Accuracy of the                   |                  | l des                       | scription is crucial!   | Attach a separate shee     | t if nec            | essa                                     | ry.)                                        |                  |  |
| Lot or Tract No.: TR 1 Plat of Trac                 |                  |                             |                         |                            |                     |                                          | Jnit:                                       |                  |  |
| Subdivision/Addition: Lands of He                   | rrera Family     |                             |                         | MRGCD Map No.:             | 1 10000010001110001 |                                          |                                             | 5911730612       |  |
| Zone Atlas Page(s): K-09-Z                          |                  |                             | isting Zoning: MX-N     | 1                          |                     |                                          | posed Zoning MX-M                           | 4 4044           |  |
| # of Existing Lots: 1  LOCATION OF PROPERTY BY STRE | FFTC             | # 0                         | of Proposed Lots: 1     |                            |                     | I ota                                    | al Area of Site (Acres):                    | 1.4611 acres     |  |
| Site Address/Street: 241 98th St N                  |                  | Bot                         | tween: 98th Stree       | .+ NI\A/                   | and                 | 1. Ca                                    | entral Ave SW                               |                  |  |
| CASE HISTORY (List any current or                   |                  |                             |                         |                            |                     |                                          | ential Ave Svv                              |                  |  |
| PR-2019-001964, PS-2019-00003                       |                  |                             |                         |                            |                     |                                          | 00478 1000870                               |                  |  |
| 111 2010 001001,1 0 2010 0000                       | , 1000100, 011   |                             | 2 20000, 22 2010        |                            | o, o. z.            |                                          |                                             |                  |  |
| Signature:                                          |                  |                             |                         |                            |                     | Dat                                      | e: 4/22/2021                                |                  |  |
| Printed Name: Ronald R. Bohai                       | nnan             |                             |                         |                            |                     |                                          | Applicant or Agent                          |                  |  |
| FOR OFFICIAL USE ONLY                               |                  |                             |                         |                            |                     |                                          |                                             |                  |  |
| Case Numbers                                        | Action           |                             | Fees                    | Case Numbe                 | rs                  |                                          | Action                                      | Fees             |  |
|                                                     |                  |                             |                         |                            |                     |                                          |                                             |                  |  |
|                                                     |                  |                             |                         |                            |                     |                                          |                                             |                  |  |
|                                                     |                  |                             |                         |                            |                     |                                          |                                             |                  |  |
|                                                     |                  |                             |                         |                            |                     |                                          |                                             |                  |  |
| Meeting Date:                                       |                  |                             |                         |                            | -                   | Fee                                      | e Total:                                    |                  |  |
| Staff Signature:                                    |                  |                             |                         | Date:                      |                     | Pro                                      | ject #                                      |                  |  |

201 98<sup>TH</sup> ST NW ALBUQUERQUE NM 87121

TR 1 PLAT OF TRACTS 1 AND 2 LANDS OF HERRERA FAMILY, LLC (BEING A REPLATE OF THE SOUTH 233 FEET OF TRACTS 1 AND 2

**UNIT "A" ROW 2, WEST OF WESTLAND)** 

**ZONE ATLAS PAGE: K-09-Z** 