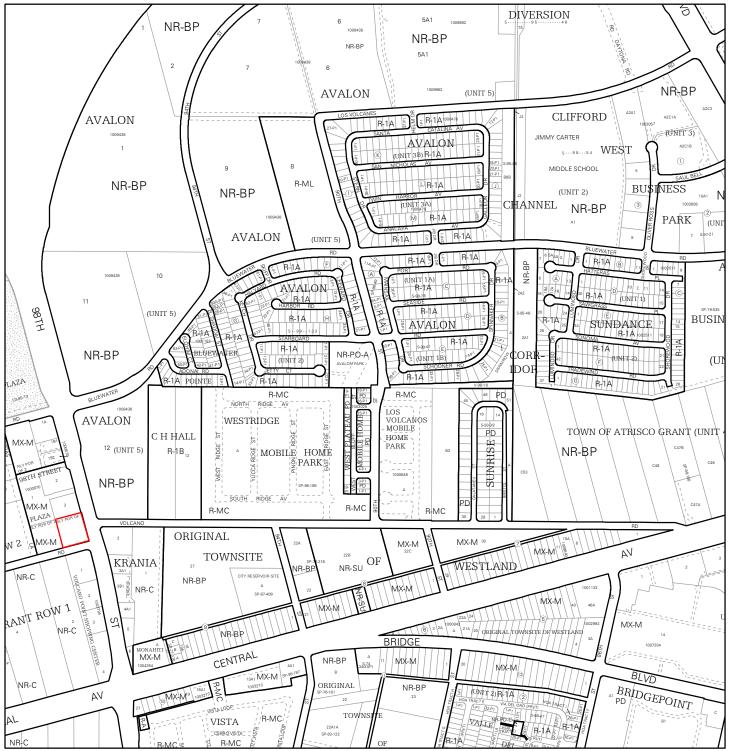

## **DEVELOPMENT REVIEW BOARD APPLICATION**

| <u> </u>                                            | <u> </u>         |                             | N L MAN                 |                            |                     |                                          |                                             |                  |  |
|-----------------------------------------------------|------------------|-----------------------------|-------------------------|----------------------------|---------------------|------------------------------------------|---------------------------------------------|------------------|--|
| Please check the appropriate be of application.     | ox(es) and ref   | er to                       | o supplemental fo       | orms for submittal re      | quiren              | ents                                     | s. All fees must be p                       | paid at the time |  |
| SUBDIVISIONS                                        |                  | Fina                        | al Sign off of EPC Site | e Plan(s) <i>(Form P2)</i> |                     |                                          |                                             |                  |  |
| ☐ Major – Preliminary Plat (Form P1)                |                  | Ame                         | endment to Site Plan    | (Form P2)                  |                     | Vaca                                     | ation of Public Right-of-                   | way (Form V)     |  |
| ☐ Minor – Preliminary/Final Plat (For               | m S2) <b>M</b> I | SCE                         | ELLANEOUS APPLIC        | CATIONS                    |                     | Vaca                                     | Vacation of Public Easement(s) DRB (Form V) |                  |  |
| ☐ Major - Final Plat (Form S1)                      |                  | Exte                        | ension of Infrastructur | re List or IIA (Form S1)   |                     | Vaca                                     | ation of Private Easeme                     | ent(s) (Form V)  |  |
| ☐ Amendment to Preliminary Plat (F                  |                  |                             |                         | astructure List (Form S2   |                     | RE-APPLICATIONS                          |                                             |                  |  |
| ☐ Extension of Preliminary Plat (For                |                  |                             | nporary Deferral of S/  | •                          | ,                   | Sketch Plat Review and Comment (Form S2) |                                             |                  |  |
| = Extension of Frommary Flat (For                   |                  | ☐ Sidewalk Waiver (Form V2) |                         |                            | $\dashv$            |                                          | Siri lat review and co                      | (1 0/1/1 02)     |  |
| SITE PLANS                                          |                  | ` ´ ´                       |                         |                            | AF                  | PPEA                                     | \L                                          |                  |  |
| ☐ DRB Site Plan (Form P2)                           |                  |                             | ver to DPM (Form V2     | •                          |                     |                                          | sion of DRB (Form A)                        |                  |  |
| BRIEF DESCRIPTION OF REQUEST                        |                  | vvai                        | ver to brink (r omr vz  | -/                         |                     | Door                                     | Sign of Divid (Formity)                     |                  |  |
| Infrastructure List Ex                              |                  | ıd lı                       | nfrastructure I         | mprovements A              | araan               | nen                                      | t IIA Evtension                             |                  |  |
| minastructure List Li                               | Alcrision an     | iu ii                       | illiastructure i        | mprovements A              | giccii              | ICII                                     | CITA EXICISION                              |                  |  |
|                                                     |                  |                             |                         |                            |                     |                                          |                                             |                  |  |
| APPLICATION INFORMATION                             | <u>.</u>         |                             |                         |                            | 9                   |                                          |                                             |                  |  |
| Applicant: CWPS Corp                                |                  |                             |                         |                            |                     | Pho                                      | one:                                        |                  |  |
| Address: 201 98th ST NW                             |                  |                             |                         |                            |                     | Email:                                   |                                             |                  |  |
| City: Albuquerque                                   |                  |                             |                         | State: NM                  |                     | Zip: 87121                               |                                             |                  |  |
| Professional/Agent (if any): Tierra V               | Vest, LLC        |                             |                         |                            |                     | Pho                                      | one: 505-858-3100                           | 1                |  |
| Address: 5571 Midway Park Pl                        | I NE             |                             |                         | <b>.</b>                   |                     | Email: rrb@tierrawestllc.com             |                                             |                  |  |
| City: Albuquerque                                   |                  |                             |                         | State: NM                  |                     | Zip: 87109                               |                                             |                  |  |
| Proprietary Interest in Site: Owner                 |                  |                             |                         | List <u>all</u> owners:    |                     |                                          |                                             |                  |  |
| SITE INFORMATION (Accuracy of the                   |                  | l des                       | scription is crucial!   | Attach a separate shee     | t if nec            | essa                                     | ry.)                                        |                  |  |
| Lot or Tract No.: TR 1 Plat of Trac                 |                  |                             |                         |                            |                     |                                          | Jnit:                                       |                  |  |
| Subdivision/Addition: Lands of He                   | rrera Family     |                             |                         | MRGCD Map No.:             | 1 10000010001110001 |                                          |                                             | 5911730612       |  |
| Zone Atlas Page(s): K-09-Z                          |                  |                             | isting Zoning: MX-N     | 1                          |                     |                                          | posed Zoning MX-M                           | 4 4044           |  |
| # of Existing Lots: 1  LOCATION OF PROPERTY BY STRE | FFTC             | # 0                         | of Proposed Lots: 1     |                            |                     | I ota                                    | al Area of Site (Acres):                    | 1.4611 acres     |  |
| Site Address/Street: 241 98th St N                  |                  | Bot                         | tween: 98th Stree       | .+ NI\A/                   | and                 | 1. Ca                                    | entral Ave SW                               |                  |  |
| CASE HISTORY (List any current or                   |                  |                             |                         |                            |                     |                                          | ential Ave Svv                              |                  |  |
| PR-2019-001964, PS-2019-00003                       |                  |                             |                         |                            |                     |                                          | 00478 1000870                               |                  |  |
| 111 2010 001001,1 0 2010 0000                       | , 1000100, 011   |                             | 2 20000, 22 2010        |                            | o, o. z.            |                                          |                                             |                  |  |
| Signature:                                          |                  |                             |                         |                            |                     | Dat                                      | e: 4/22/2021                                |                  |  |
| Printed Name: Ronald R. Bohai                       | nnan             |                             |                         |                            |                     |                                          | Applicant or Agent                          |                  |  |
| FOR OFFICIAL USE ONLY                               |                  |                             |                         |                            |                     |                                          |                                             |                  |  |
| Case Numbers                                        | Action           |                             | Fees                    | Case Numbe                 | rs                  |                                          | Action                                      | Fees             |  |
|                                                     |                  |                             |                         |                            |                     |                                          |                                             |                  |  |
|                                                     |                  |                             |                         |                            |                     |                                          |                                             |                  |  |
|                                                     |                  |                             |                         |                            |                     |                                          |                                             |                  |  |
|                                                     |                  |                             |                         |                            |                     |                                          |                                             |                  |  |
| Meeting Date:                                       |                  |                             |                         |                            | -                   | Fee                                      | e Total:                                    |                  |  |
| Staff Signature:                                    |                  |                             |                         | Date:                      |                     | Pro                                      | ject #                                      |                  |  |

201 98<sup>TH</sup> ST NW ALBUQUERQUE NM 87121

TR 1 PLAT OF TRACTS 1 AND 2 LANDS OF HERRERA FAMILY, LLC (BEING A REPLATE OF THE SOUTH 233 FEET OF TRACTS 1 AND 2

**UNIT "A" ROW 2, WEST OF WESTLAND)** 

**ZONE ATLAS PAGE: K-09-Z** 