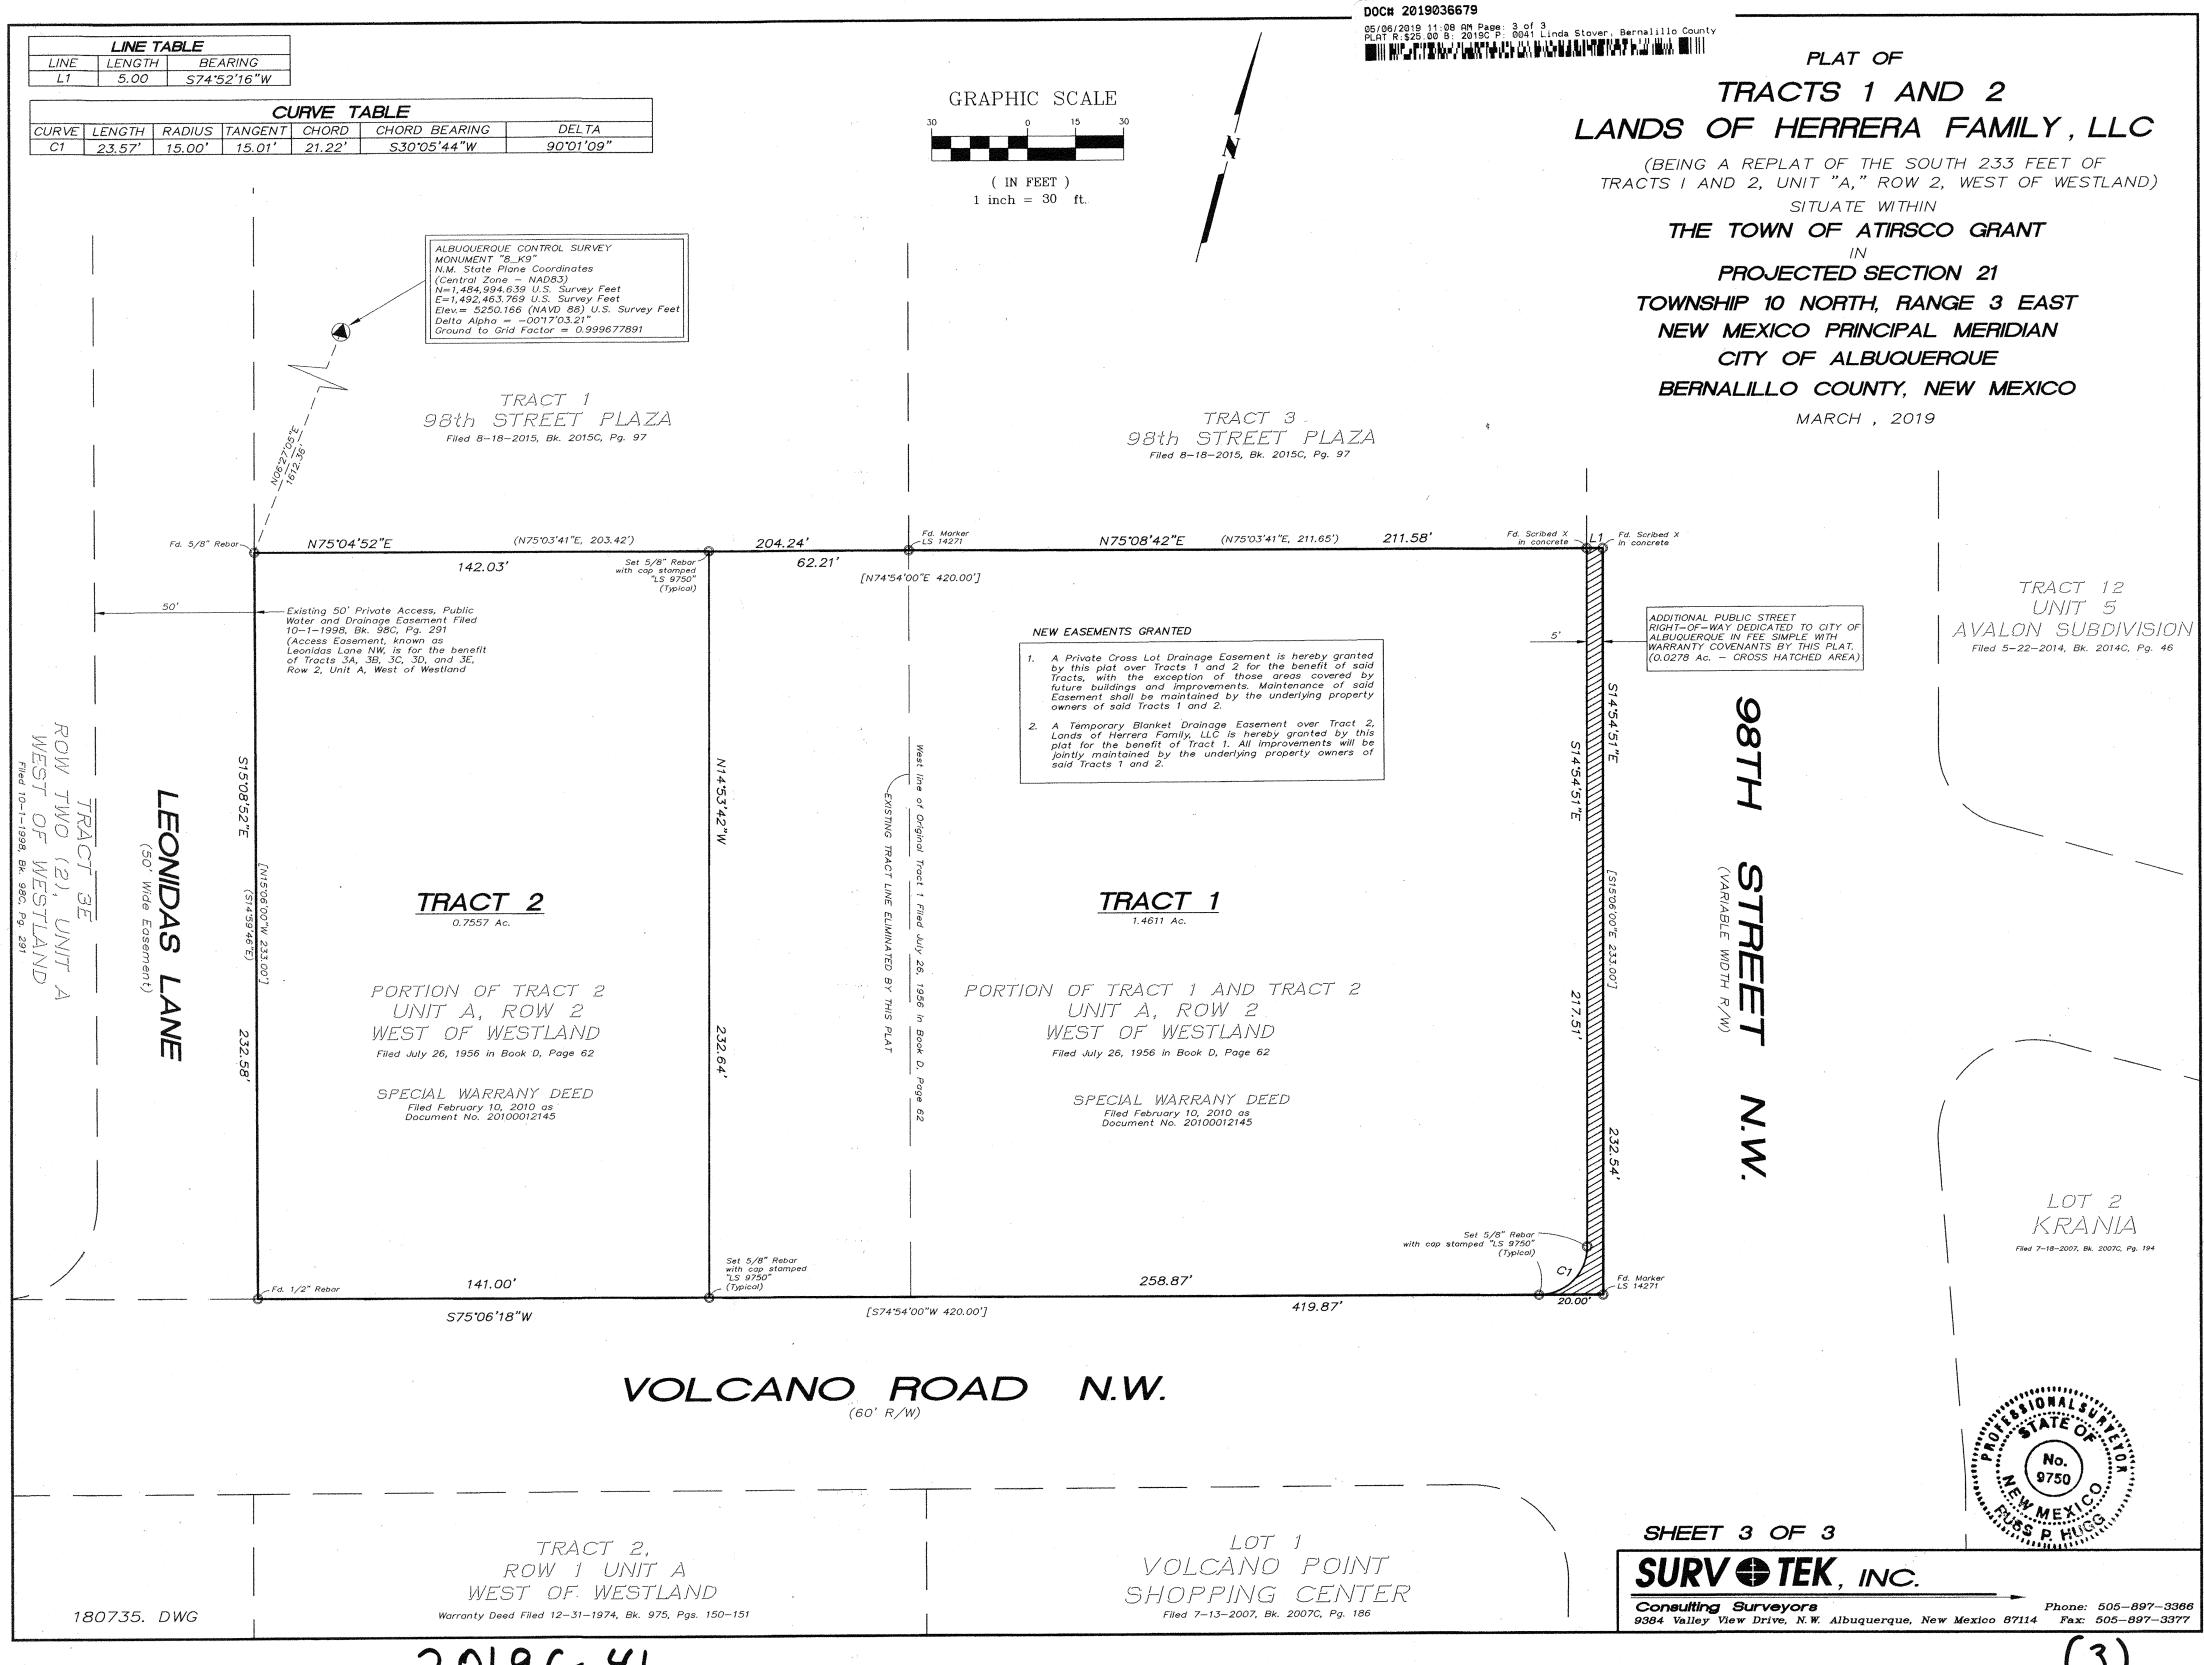

TR 1 PLAT OF TRACTS 1 AND 2 LANDS OF HERRERA FAMILY, LLC (BEING A

REPLAT OF THE SOUTH 233 FEET OF TRS 1 AND 2, UNIT "A" ROW 2

WEST OF WESTLAND)

PROJECT NO. PR-2019-001964 ZONE ATLAS PAGE: K-09-Z

Dear Ms. Wolfley:

201 98<sup>TH</sup> ST NW ALBUQUERQUE NM 87121

TR 1 PLAT OF TRACTS 1 AND 2 LANDS OF HERRERA FAMILY, LLC (BEING A REPLATE OF THE SOUTH 233 FEET OF TRACTS 1 AND 2

**UNIT "A" ROW 2, WEST OF WESTLAND)** 

**ZONE ATLAS PAGE: K-09-Z** 

#### GENERAL NOTES

- 1. Bearings are New Mexico State Plane Grid Bearings, Central Zone NAD83.
- 2. Distances are ground.
- 3. Distances along curved lines are arc lengths.
- 4. Record Plat or Deed bearings and distances, where they differ from those established by this field survey, are shown in parenthesis ( ).
- 5. All corners found in place and held were tagged with a brass disk stamped "HUGG L.S. 9750" unless otherwise indicated hereon.
- 6, All corners that were set are either a 5/8" rebar with cap stamped "HUGG L.S. 9750" or a concrete nail with brass disk stamped "HUGG L.S. 9750" unless so indicated hereon.
- 7. Field surveys were performed during the month of January, 2019.
- 8. City of Albuquerque Zone Atlas Page K-09-Z.

## SUBDIVISION DATA

- 1. Total number of existing Lots:
- 2. Total number of Tracts created: 2
- 3. Public Street right of way dedicated by this plat (0.0278 Ac.)
- 4. Gross Subdivision acreage: 2.4226 acres.

## PURPOSE OF PLAT

The purpose of this plat is to:

- A. Create two (2) lots, from two (2) existing tracts.
- B. Dedicate a 5' wide strip to the City of Albuqerque for 98th Street N.W. and Volcano Road right of ways as shown hereon.
- C. Grant the Private and Public Easements as shown hereon.

## TRACTS 1 AND 2 LANDS OF HERRERA FAMILY, LLC

(BEING A REPLAT OF THE SOUTH 233 FEET OF TRACTS I AND 2, UNIT "A," ROW 2, WEST OF WESTLAND)

SITUATE WITHIN

THE TOWN OF ATIRSCO GRANT

PROJECTED SECTION 21

TOWNSHIP 10 NORTH, RANGE 3 EAST

NEW MEXICO PRINCIPAL MERIDIAN

CITY OF ALBUQUERQUE

BERNALILLO COUNTY, NEW MEXICO

MARCH. 2019

PROJECT NUMBER: PR-2019-001964

APPLICATION NUMBER: PS-2019-00003