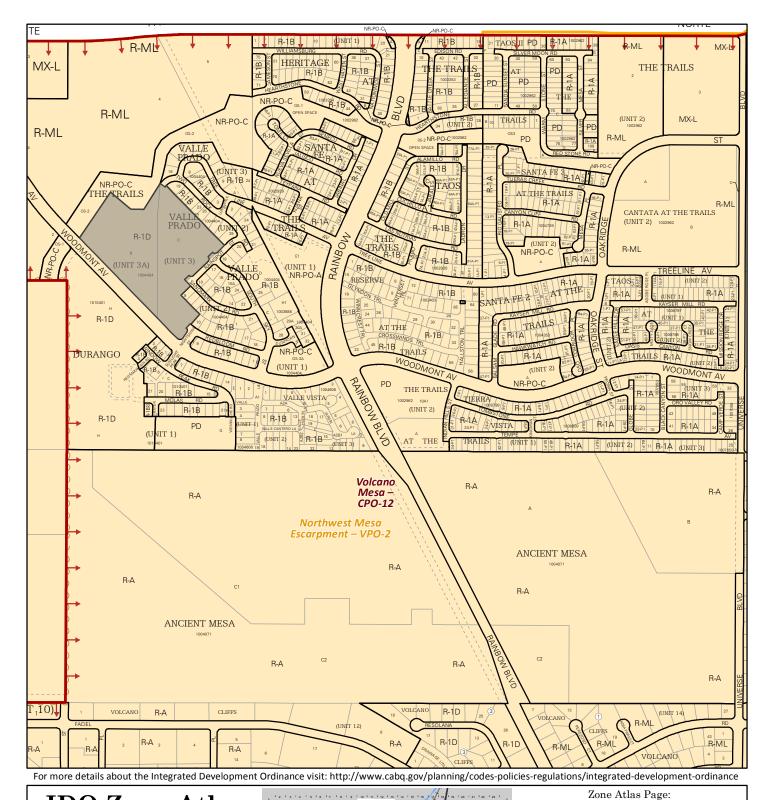

as Map
- Submittal Fees

We are requesting an amendment to the existing Valle Prado Units 4 and 5 infrastructure list to remove the Pressure Reducing Valve (PRV) on Woodmont Avenue. The infrastructure list was approved on August 28, 2019 with the Valle Prado Units 4 and 5 Preliminary Plat.

We are requesting the removal of the PRV because the Water Authority has determined that it is not required to provide service to Valle Prado Units 4 and 5.

This amendment meets the minor amendment requirements of IDO Section 14-16-6-4(X)(2).

Please place these items on the DRB Agenda to be heard on March 4, 2020. Don't hesitate to contact me at 243-3949 with questions or comments.

Sincerely.

Scott J. Steffen, P.E.

Director of Entitlement and Planning Price Land Development Group

**Enclosures** 



**IDO Zone Atlas** C-09-Z May 2018 Escarpment Easement Petroglyph National Monument Areas Outside of City Limits Airport Protection Overlay (APO) Zone Character Protection Overlay (CPO) Zone Historic Protection Overlay (HPO) Zone IDO Zoning information as of May 17, 2018 View Protection Overlay (VPO) Zone **Gray Shading** The Zone Districts and Overlay Zones Represents Area Outside are established by the **∃** Feet of the City Limits Integrated Development Ordinance (IDO). 250 500 1,000

Current DRC
Project No.

ORIGINAL

Figure 12:

## INFRASTRUCTURE LIST

EXHIBIT 'A'
TO SUBDIVISION IMPROVEMENTS AGREEMENT
DEVELOPMENT REVIEW BOARD (D.R.B.) REQUIRED INFRASTRUCTURE LIST

VALLE PRADO UNITS 4 & 5
(REPLAT OF TRACT 6, UNIT 3A AT THE TRAILS AND TRACT C, VALLE PRADO UNIT 3)

| Date Submitted Dat