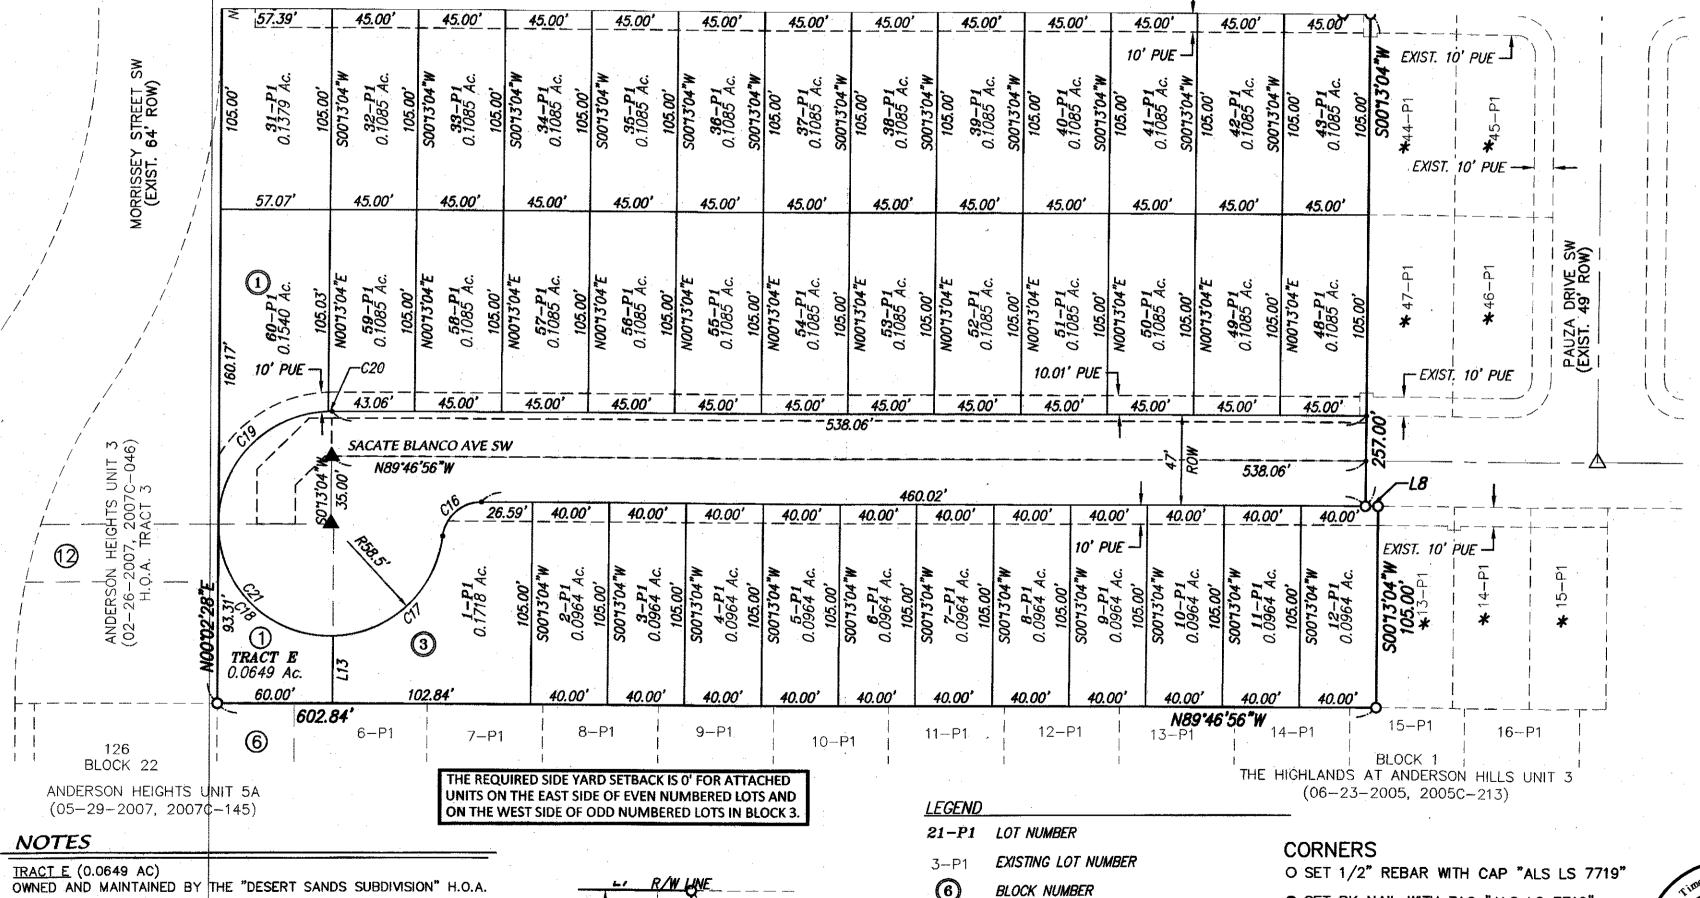

PG. 128)

• SET PK NAIL WITH TAG "ALS LS 7719"

A15063 Final plat\_U2.dwg

Scale: AS SHOWN

Drawn: SPS

Date: 11/15/2017

A.B.C.W.U.A. = ALBUQUERQUE BERNALILLO COUNTY WATER UTILITY AUTHORITY

= HOME OWNERS ASSOCIATION

NOTE: CENTERLINE (IN LIEU OF R/W) MONUMENTATION IS TO BE INSTALLED AT ALL CENTERLINE PC'S, PT'S, ANGLE POINTS AND STREET INTERSECTIONS AS SHOWN HEREON, AND WILL CONSIST OF A FOUR INCH (4") ALUMINUM ALLOY CAP STAMPED "CITY OF ALBUQUERQUE". "CENTERLINE MONUMENT", "DO NOT DISTURB", "P.S. No. 7719". ALL STREETS AND ROADS SHOWN HEREON ARE HEREBY DEDICATED IN FEE SIMPLE WITH WARRANTY COVENANTS AS PUBLIC RIGHT-OF-WAY DOC# 2018016918 02/26/2018 02:19 PM Page: 5 of 6 PLAT R:\$25.00 B: 2018C P: 0022 Linda Stover, Bernalillo County

200

6

Sheet



505-884-1990

Checked: TA

A15063



TYPICAL WIDENING

OF PUBLIC UTILITY

**EASEMENT** 

<u>DETAIL "A":</u> SCALE: 1" = 10'

C.O.A. CENTERLINE MONUMENT

EXIST. C.O.A. CENTERLINE MONUMENT

(does not constitute any set corners)

REFERS TO END OF TANGENT OR CURVE ON RIGHT-OF-WAY BLOCK CORNERS

PUBLIC UTILITY EASEMENTS (PUE) shown on this plat are granted for the common and joint use of:

Public Service Company of New Mexico ("PNM"), a New Mexico corporation, (PNM Electric) for installation, maintenance, and service of overhead and underground electrical lines, transformers, and other equipment and related facilities reasonably necessary to provide electrical services.

New Mexico Gas Company for installation, maintenance, and service of natural gas lines, valves and other equipment and facilities reasonably necessary to provid