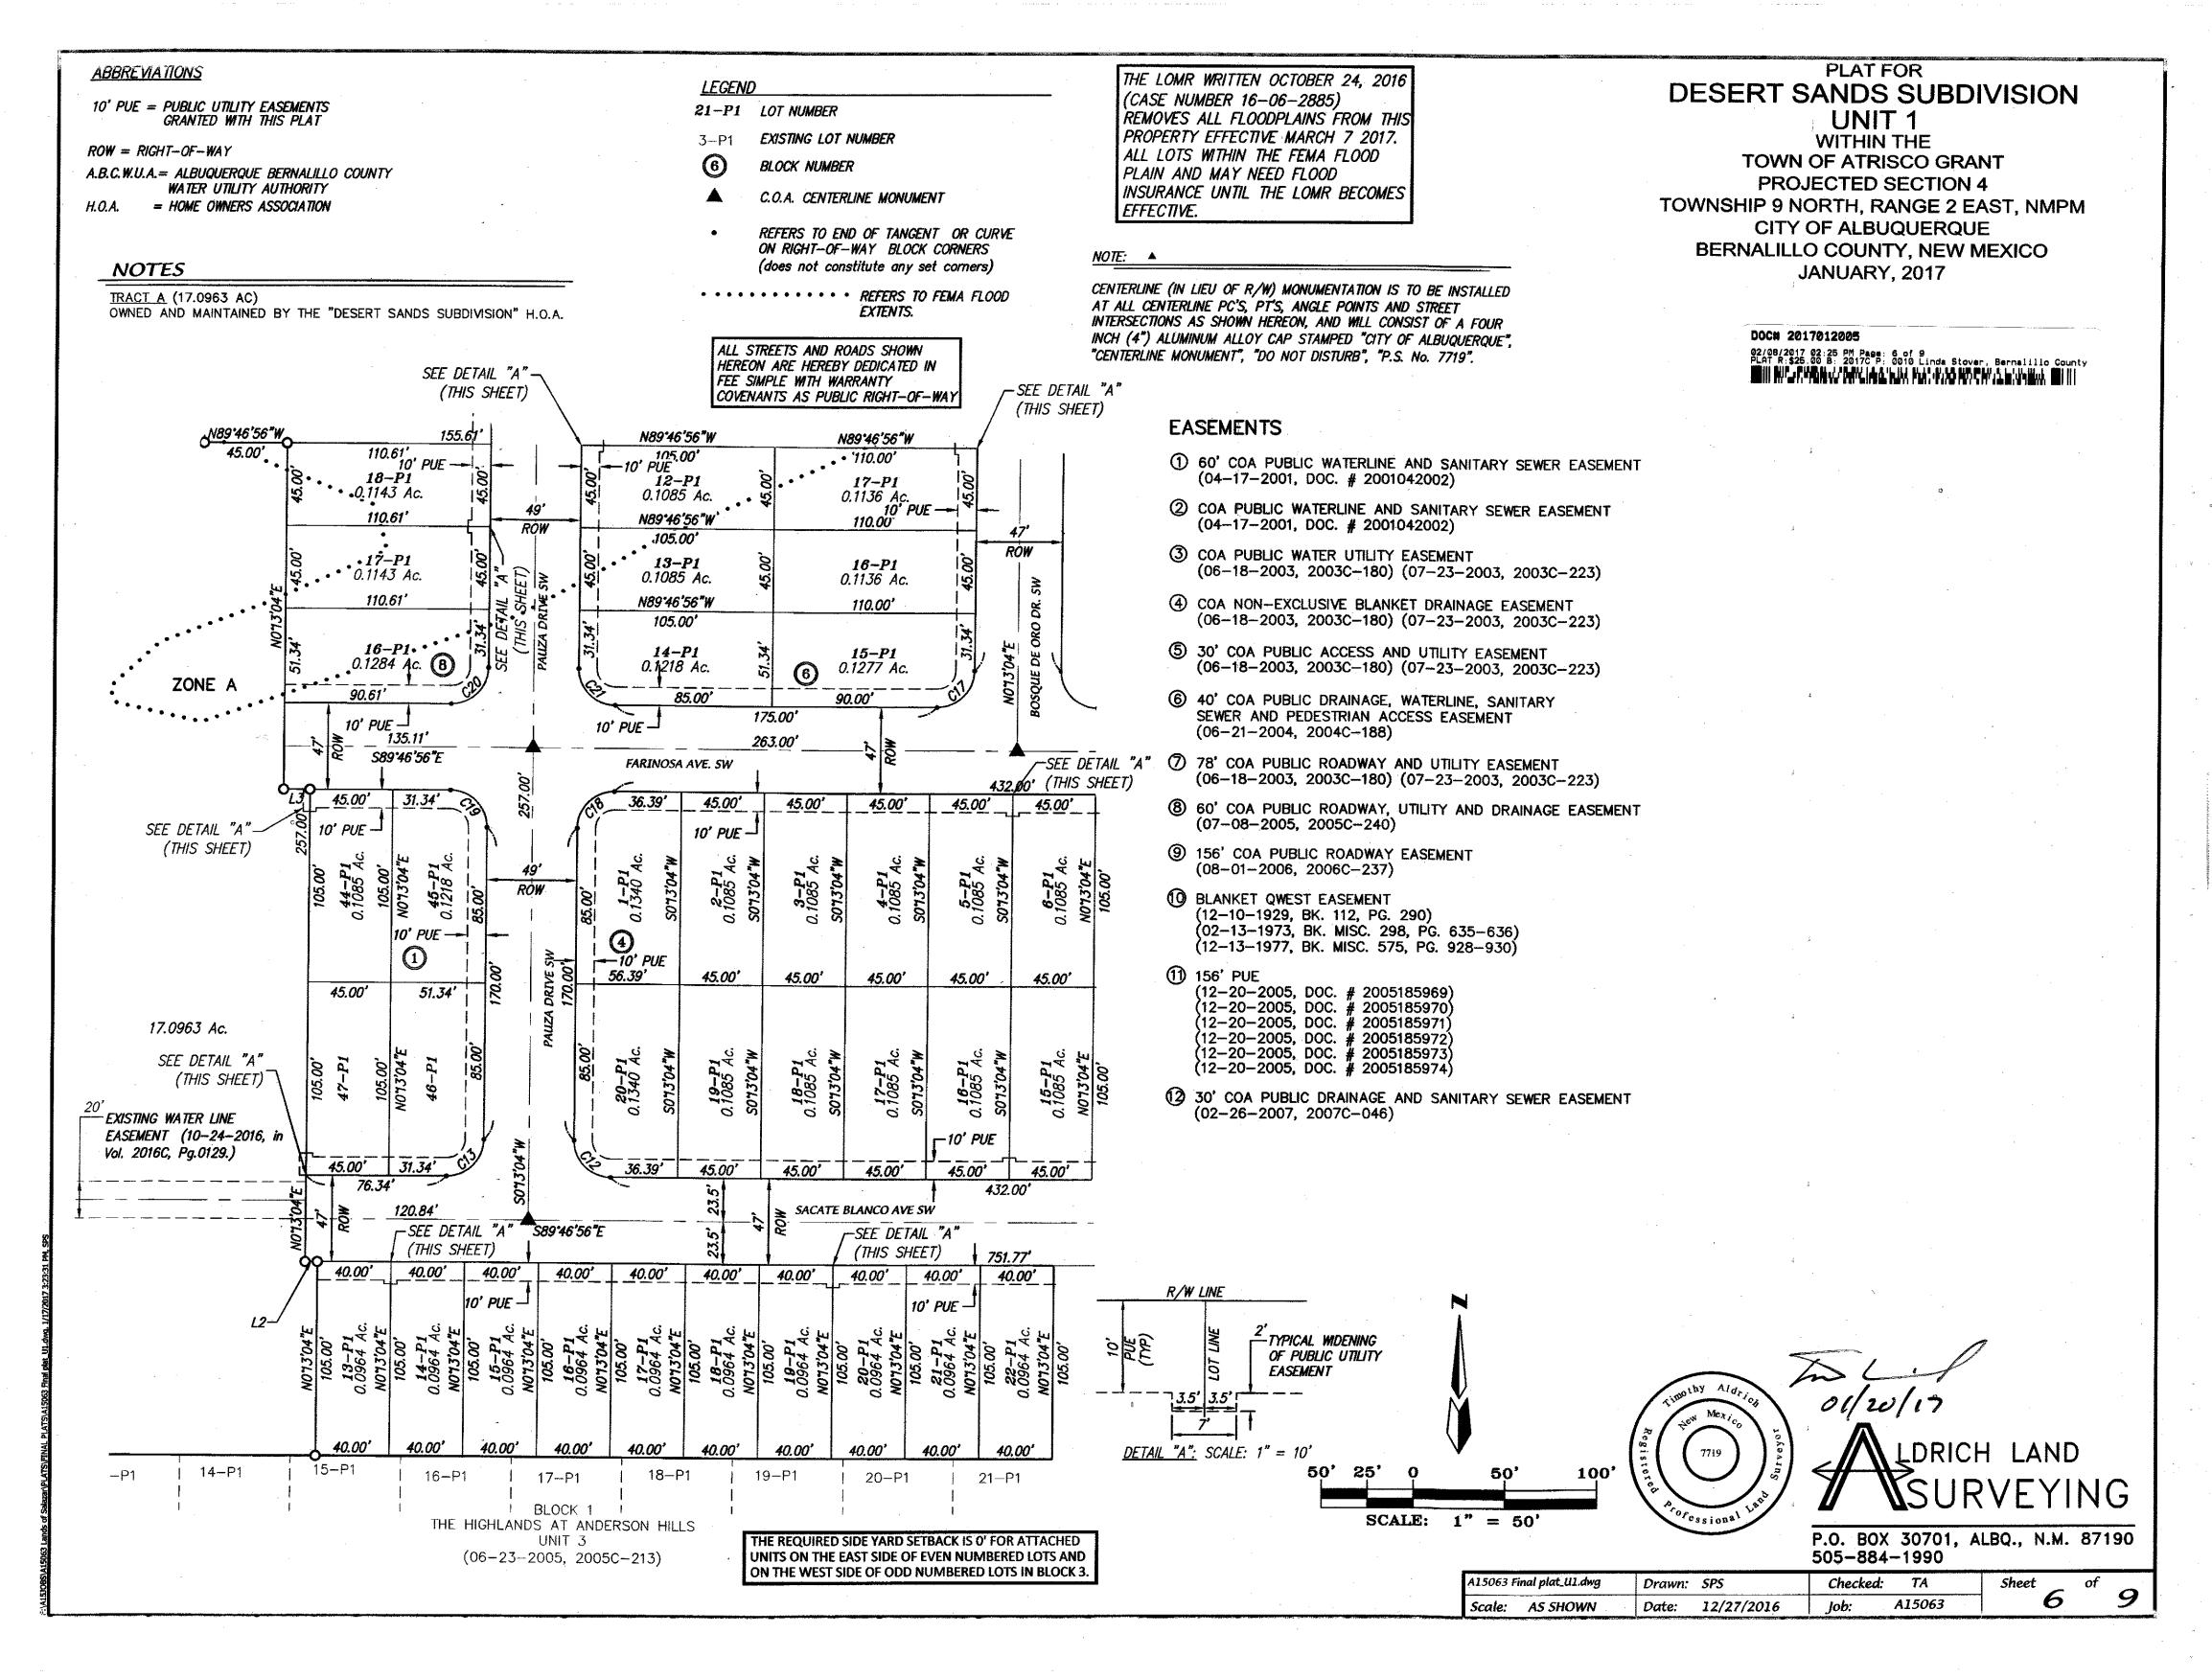

REGISTERED PROFESSIONAL LAND SURVEYOR UNDER THE LAWS OF THE STATE OF NEW MEXICO, DO HEREBY CERTIFY THAT THIS PLAT AND DESCRIPTION WERE PREPARED BY ME OR UNDER MY SUPERVISION, SHOWS ALL EASEMENTS AS SHOWN ON THE PLAT OF RECORD OR MADE KNOWN TO ME BY THE OWNERS AND/OR PROPRIETORS OF THE SUBDIVISION SHOWN HEREON, UTILITY COMPANIES AND OTHER PARTIES EXPRESSING AN INTEREST AND MEETS THE MINIMUM REQUIREMENTS FOR MONUMENTATION AND SURVEYS OF THE ALBUQUERQUE SUBDIVISION ORDINANCE, AND FURTHER MEETS THE MINIMUM STANDARDS FOR LAND SURVEYING IN THE STATE OF NEW MEXICO, AND IS TRUE AND CORRECT TO THE BEST OF MY KNOWLEDGE AND BELIEF."





P.O. BOX 30701, ALBQ., N.M. 87190 505-884-1990

A15063 Final Drawn: SPS Checked: TA Sheet 9 plat\_U1\_cover.dwg Scale: AS SHOWN A15063 Date: 1/4/2017 Job:















| Curve Table |         |          |                   |               |                 |
|-------------|---------|----------|-------------------|---------------|-----------------|
| Curve #     | Length  | Radius   | Delta             | Chord Bearing | Chord Length    |
| C1          | 745.24  | 1970.00' | 21°40'29"         | S79°23′34″E   | 740.80          |
| C2          | 575.93  | 1500.00' | 21*59'56"         | S11"13'02"W   | 572.40'         |
| С3          | 1.77'   | 1970.00  | 0.03,06,          | N89°44'39"E   | 1.77'           |
| C4          | 745.24  | 1970.00  | 21'40'29"         | S79°23'34"E   | 740.80'         |
| C5          | 549.26  | 1938.00' | 16"14'19"         | S75*56'10"E   | 547.43'         |
| C6          | 55.00'  | 35.00'   | 90'02'00"         | S22*48*00