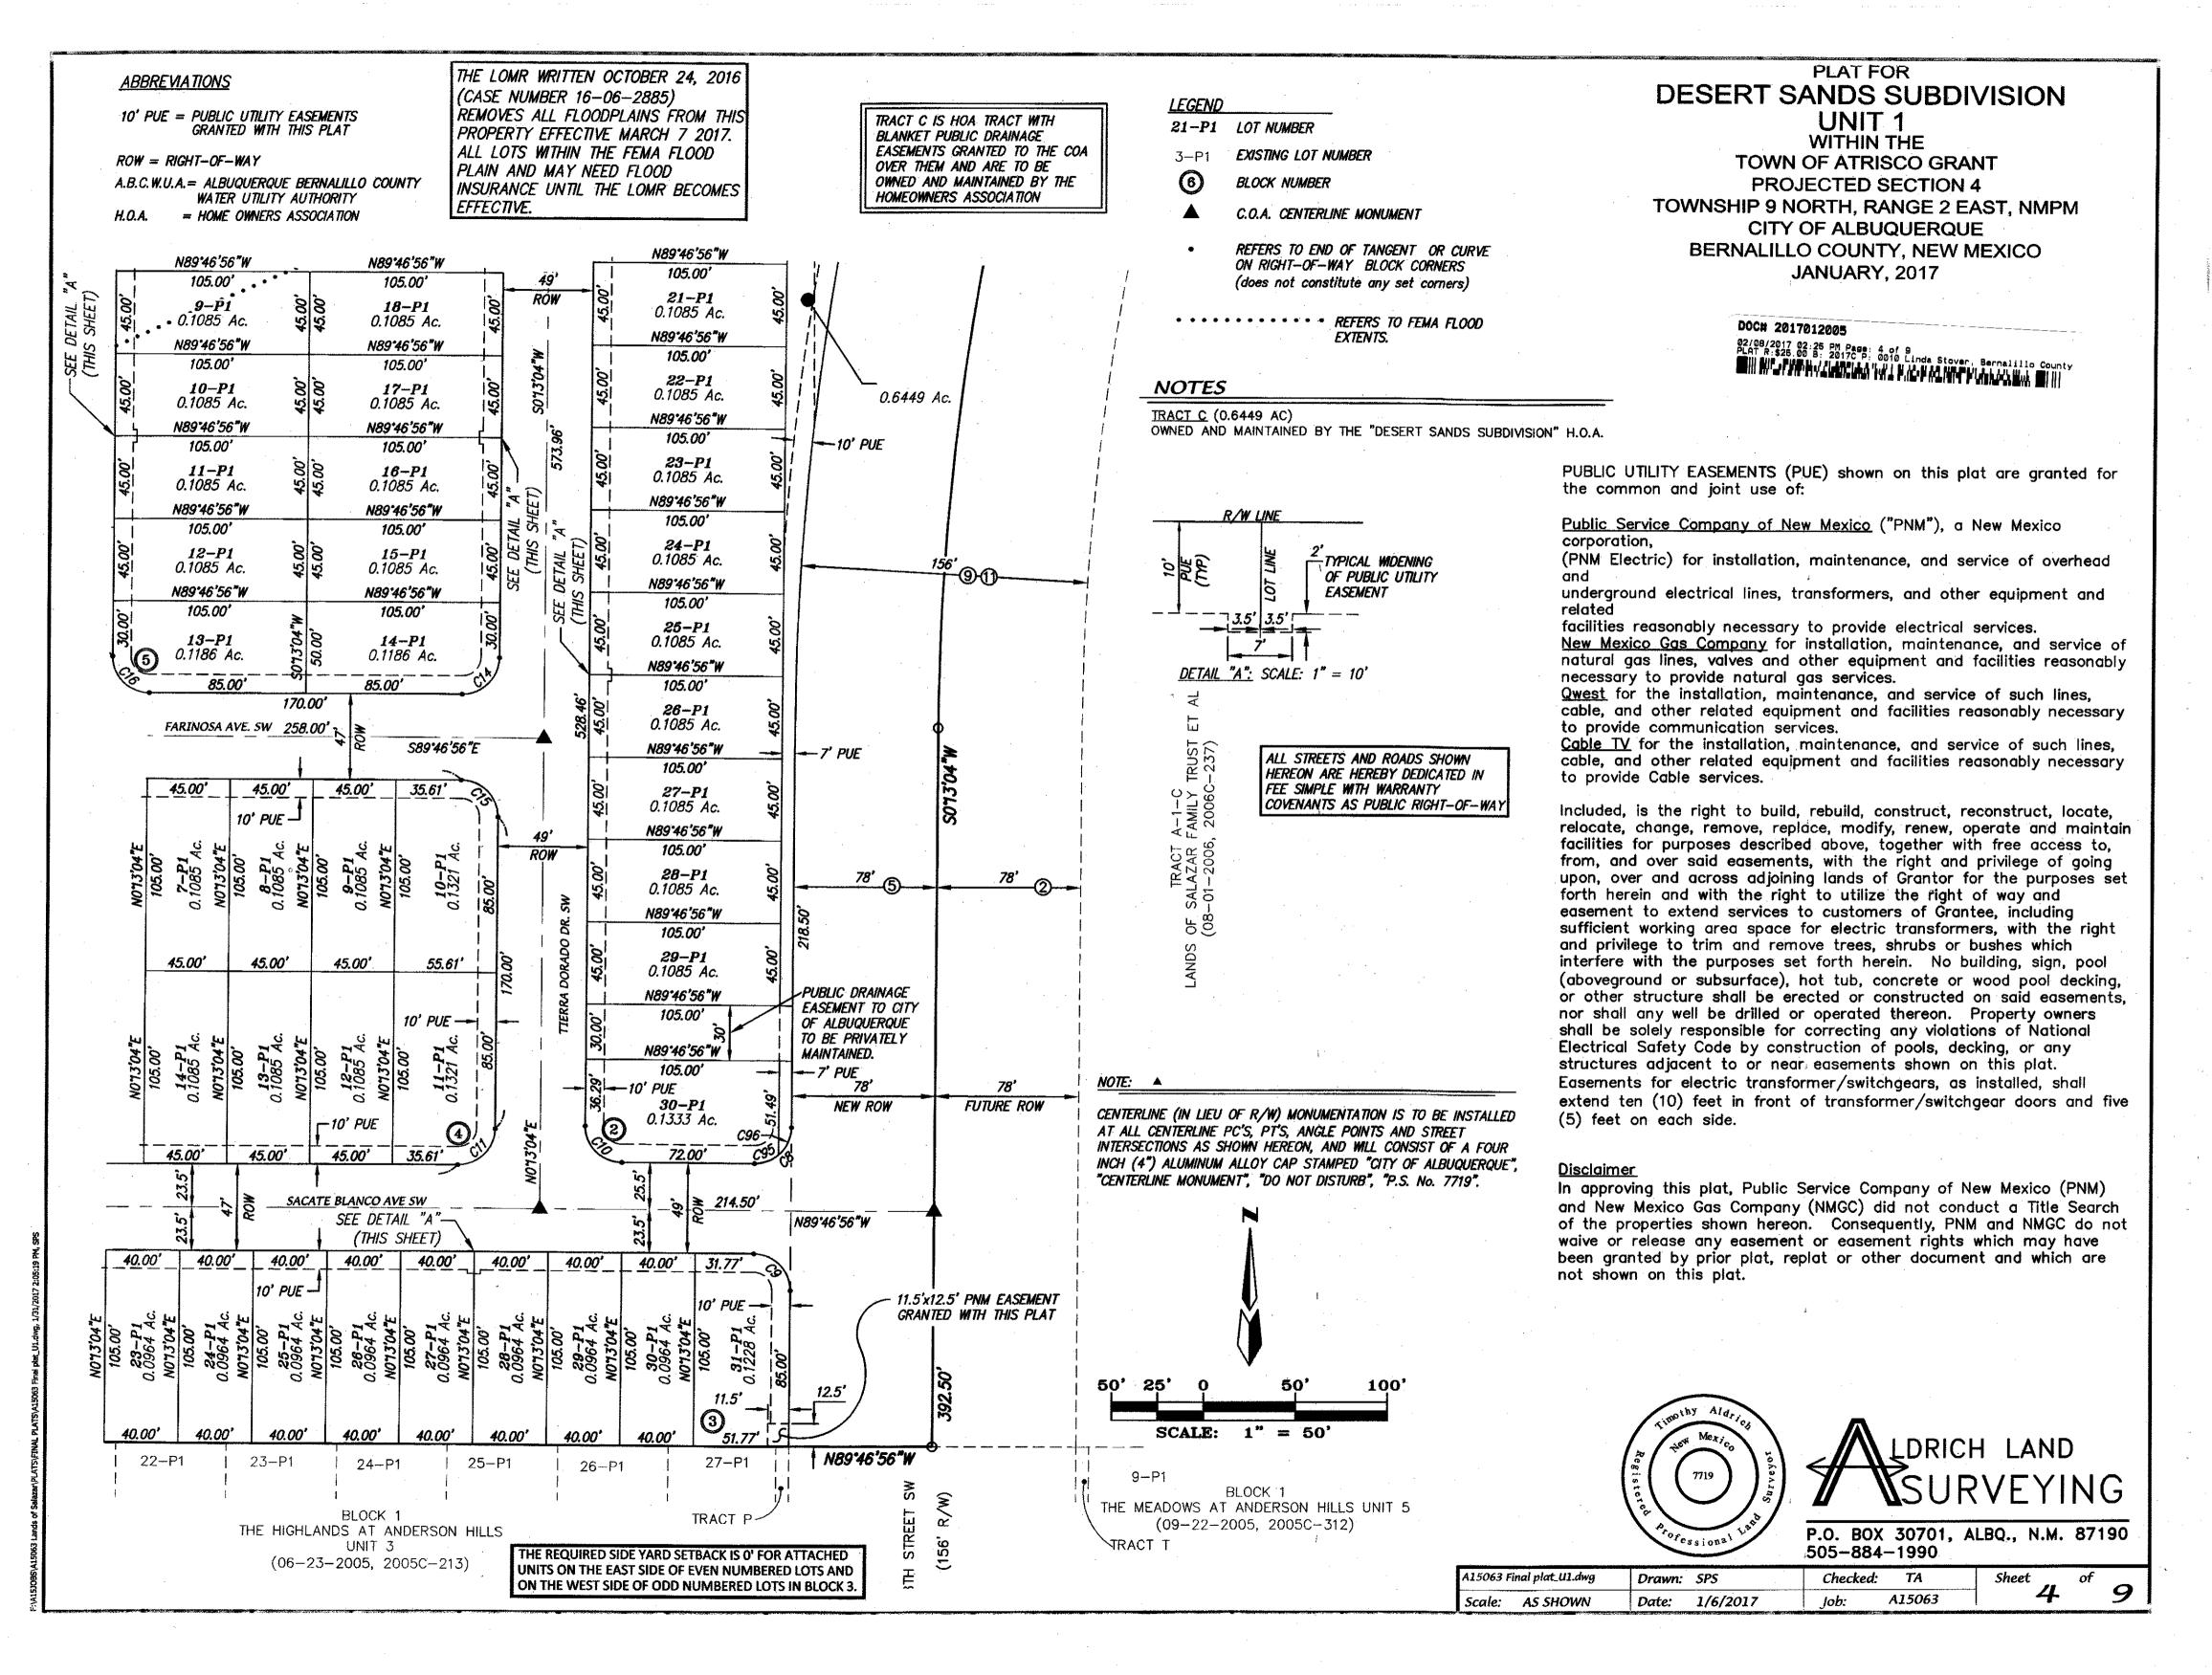

FIED REGISTERED PROFESSIONAL LAND SURVEYOR UNDER THE LAWS OF THE STATE OF NEW MEXICO, DO HEREBY CERTIFY THAT THIS PLAT AND DESCRIPTION WERE PREPARED BY ME OR UNDER MY SUPERVISION, SHOWS ALL EASEMENTS AS SHOWN ON THE PLAT OF RECORD OR MADE KNOWN TO ME BY THE OWNERS AND/OR PROPRIETORS OF THE SUBDIVISION SHOWN HEREON, UTILITY COMPANIES AND OTHER PARTIES EXPRESSING AN INTEREST AND MEETS THE MINIMUM REQUIREMENTS FOR MONUMENTATION AND SURVEYS OF THE ALBUQUERQUE SUBDIVISION ORDINANCE, AND FURTHER MEETS THE MINIMUM STANDARDS FOR LAND SURVEYING IN THE STATE OF NEW MEXICO, AND IS TRUE AND CORRECT TO THE BEST OF MY KNOWLEDGE AND BELIEF."





P.O. BOX 30701, ALBQ., N.M. 87190 505-884-1990

A15063 Final Drawn: SPS Checked: TA Sheet 9 plat\_U1\_cover.dwg Scale: AS SHOWN A15063 Date: 1/4/2017 Job:















| Curve Table |         |          |                   |               |                 |
|-------------|---------|----------|-------------------|---------------|-----------------|
| Curve #     | Length  | Radius   | Delta             | Chord Bearing | Chord Length    |
| C1          | 745.24  | 1970.00' | 21°40'29"         | S79°23′34″E   | 740.80          |
| C2          | 575.93  | 1500.00' | 21*59'56"         | S11"13'02"W   | 572.40'         |
| С3          | 1.77'   | 1970.00  | 0.03,06,          | N89°44'39"E   | 1.77'           |
| C4          | 745.24  | 1970.00  | 21'40'29"         | S79°23'34"E   | 740.80'         |
| C5          | 549.26  | 1938.00' | 16"14'19"         | S75*56'10"E   | 547.43'         |
| C6          | 55.00'  | 35.00'   | 90'02'00"         | S22*4