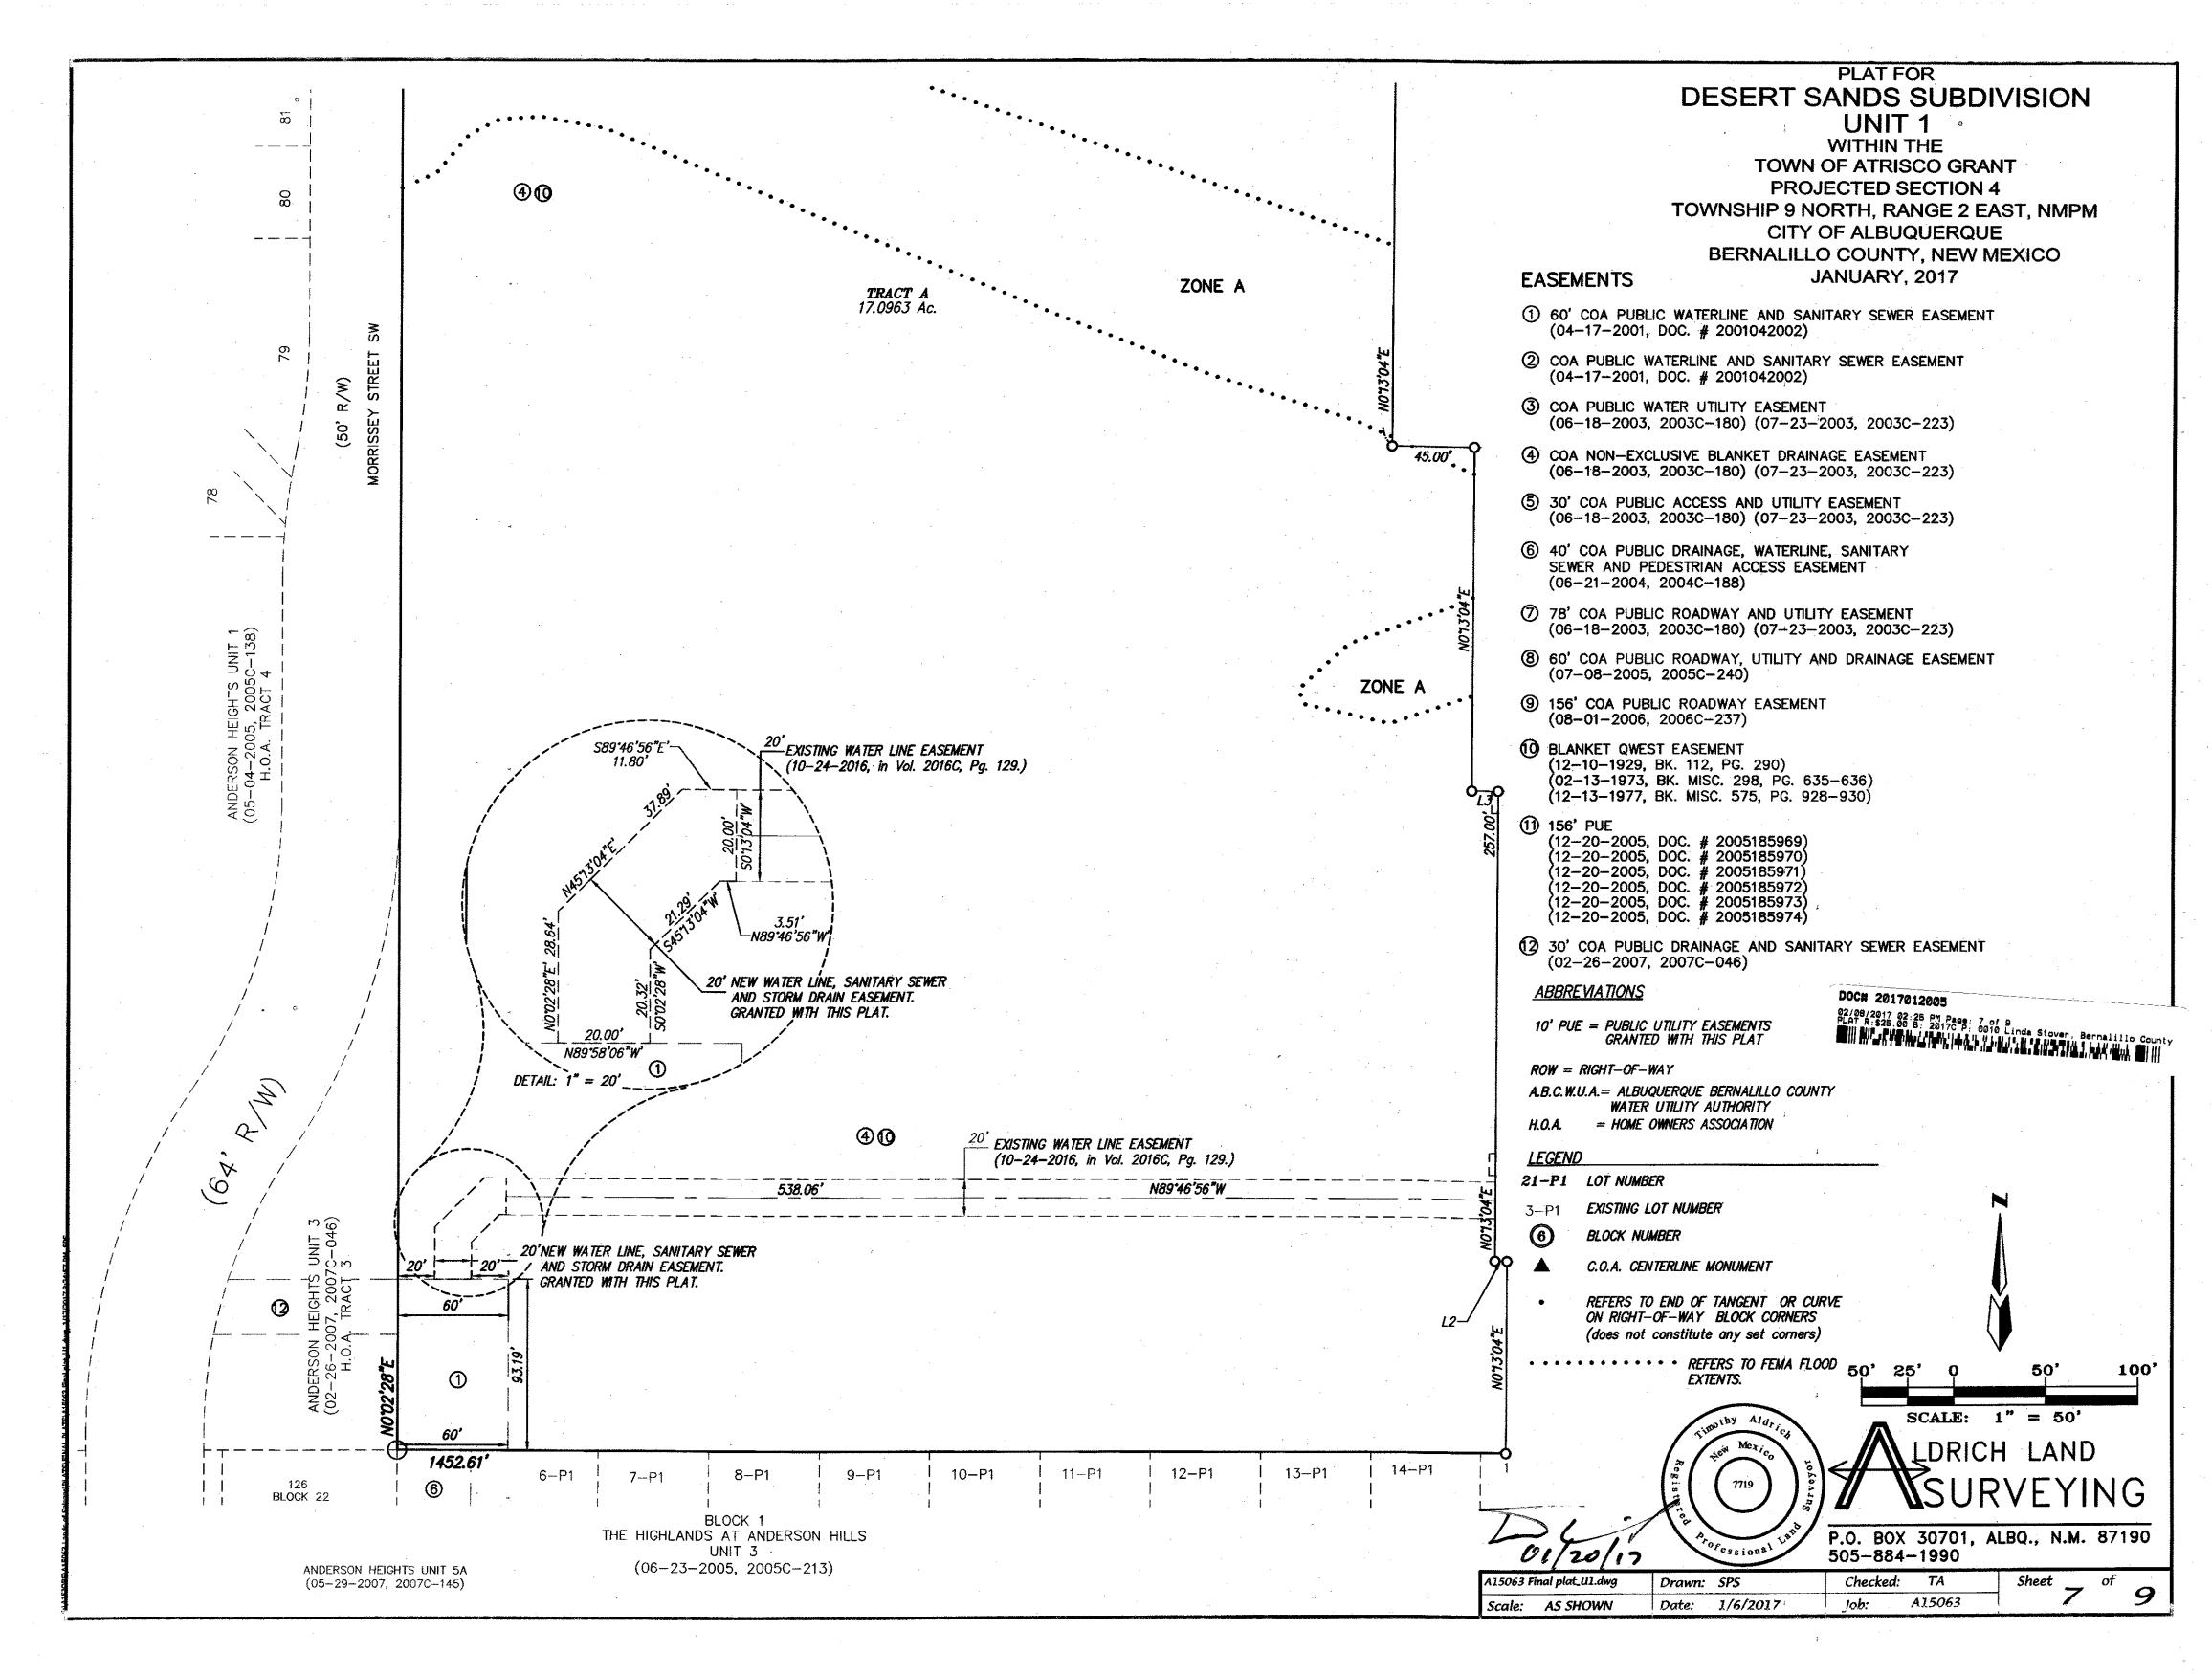

EGISTERED PROFESSIONAL LAND SURVEYOR UNDER THE LAWS OF THE STATE OF NEW MEXICO, DO HEREBY CERTIFY THAT THIS PLAT AND DESCRIPTION WERE PREPARED BY ME OR UNDER MY SUPERVISION, SHOWS ALL EASEMENTS AS SHOWN ON THE PLAT OF RECORD OR MADE KNOWN TO ME BY THE OWNERS AND/OR PROPRIETORS OF THE SUBDIVISION SHOWN HEREON, UTILITY COMPANIES AND OTHER PARTIES EXPRESSING AN INTEREST AND MEETS THE MINIMUM REQUIREMENTS FOR MONUMENTATION AND SURVEYS OF THE ALBUQUERQUE SUBDIVISION ORDINANCE, AND FURTHER MEETS THE MINIMUM STANDARDS FOR LAND SURVEYING IN THE STATE OF NEW MEXICO, AND IS TRUE AND CORRECT TO THE BEST OF MY KNOWLEDGE AND BELIEF."





P.O. BOX 30701, ALBQ., N.M. 87190 505-884-1990

A15063 Final Drawn: SPS Checked: TA Sheet 9 plat\_U1\_cover.dwg Scale: AS SHOWN A15063 Date: 1/4/2017 Job:















| Curve Table |         |          |                   |               |                 |
|-------------|---------|----------|-------------------|---------------|-----------------|
| Curve #     | Length  | Radius   | Delta             | Chord Bearing | Chord Length    |
| C1          | 745.24  | 1970.00' | 21°40'29"         | S79°23′34″E   | 740.80          |
| C2          | 575.93  | 1500.00' | 21*59'56"         | S11"13'02"W   | 572.40'         |
| С3          | 1.77'   | 1970.00  | 0.03,06,          | N89°44'39"E   | 1.77'           |
| C4          | 745.24  | 1970.00  | 21'40'29"         | S79°23'34"E   | 740.80'         |
| C5          | 549.26  | 1938.00' | 16"14'19"         | S75*56'10"E   | 547.43'         |
| C6          | 55.00'  | 35.00'   | 90'02'00"         | S22*48*00"E