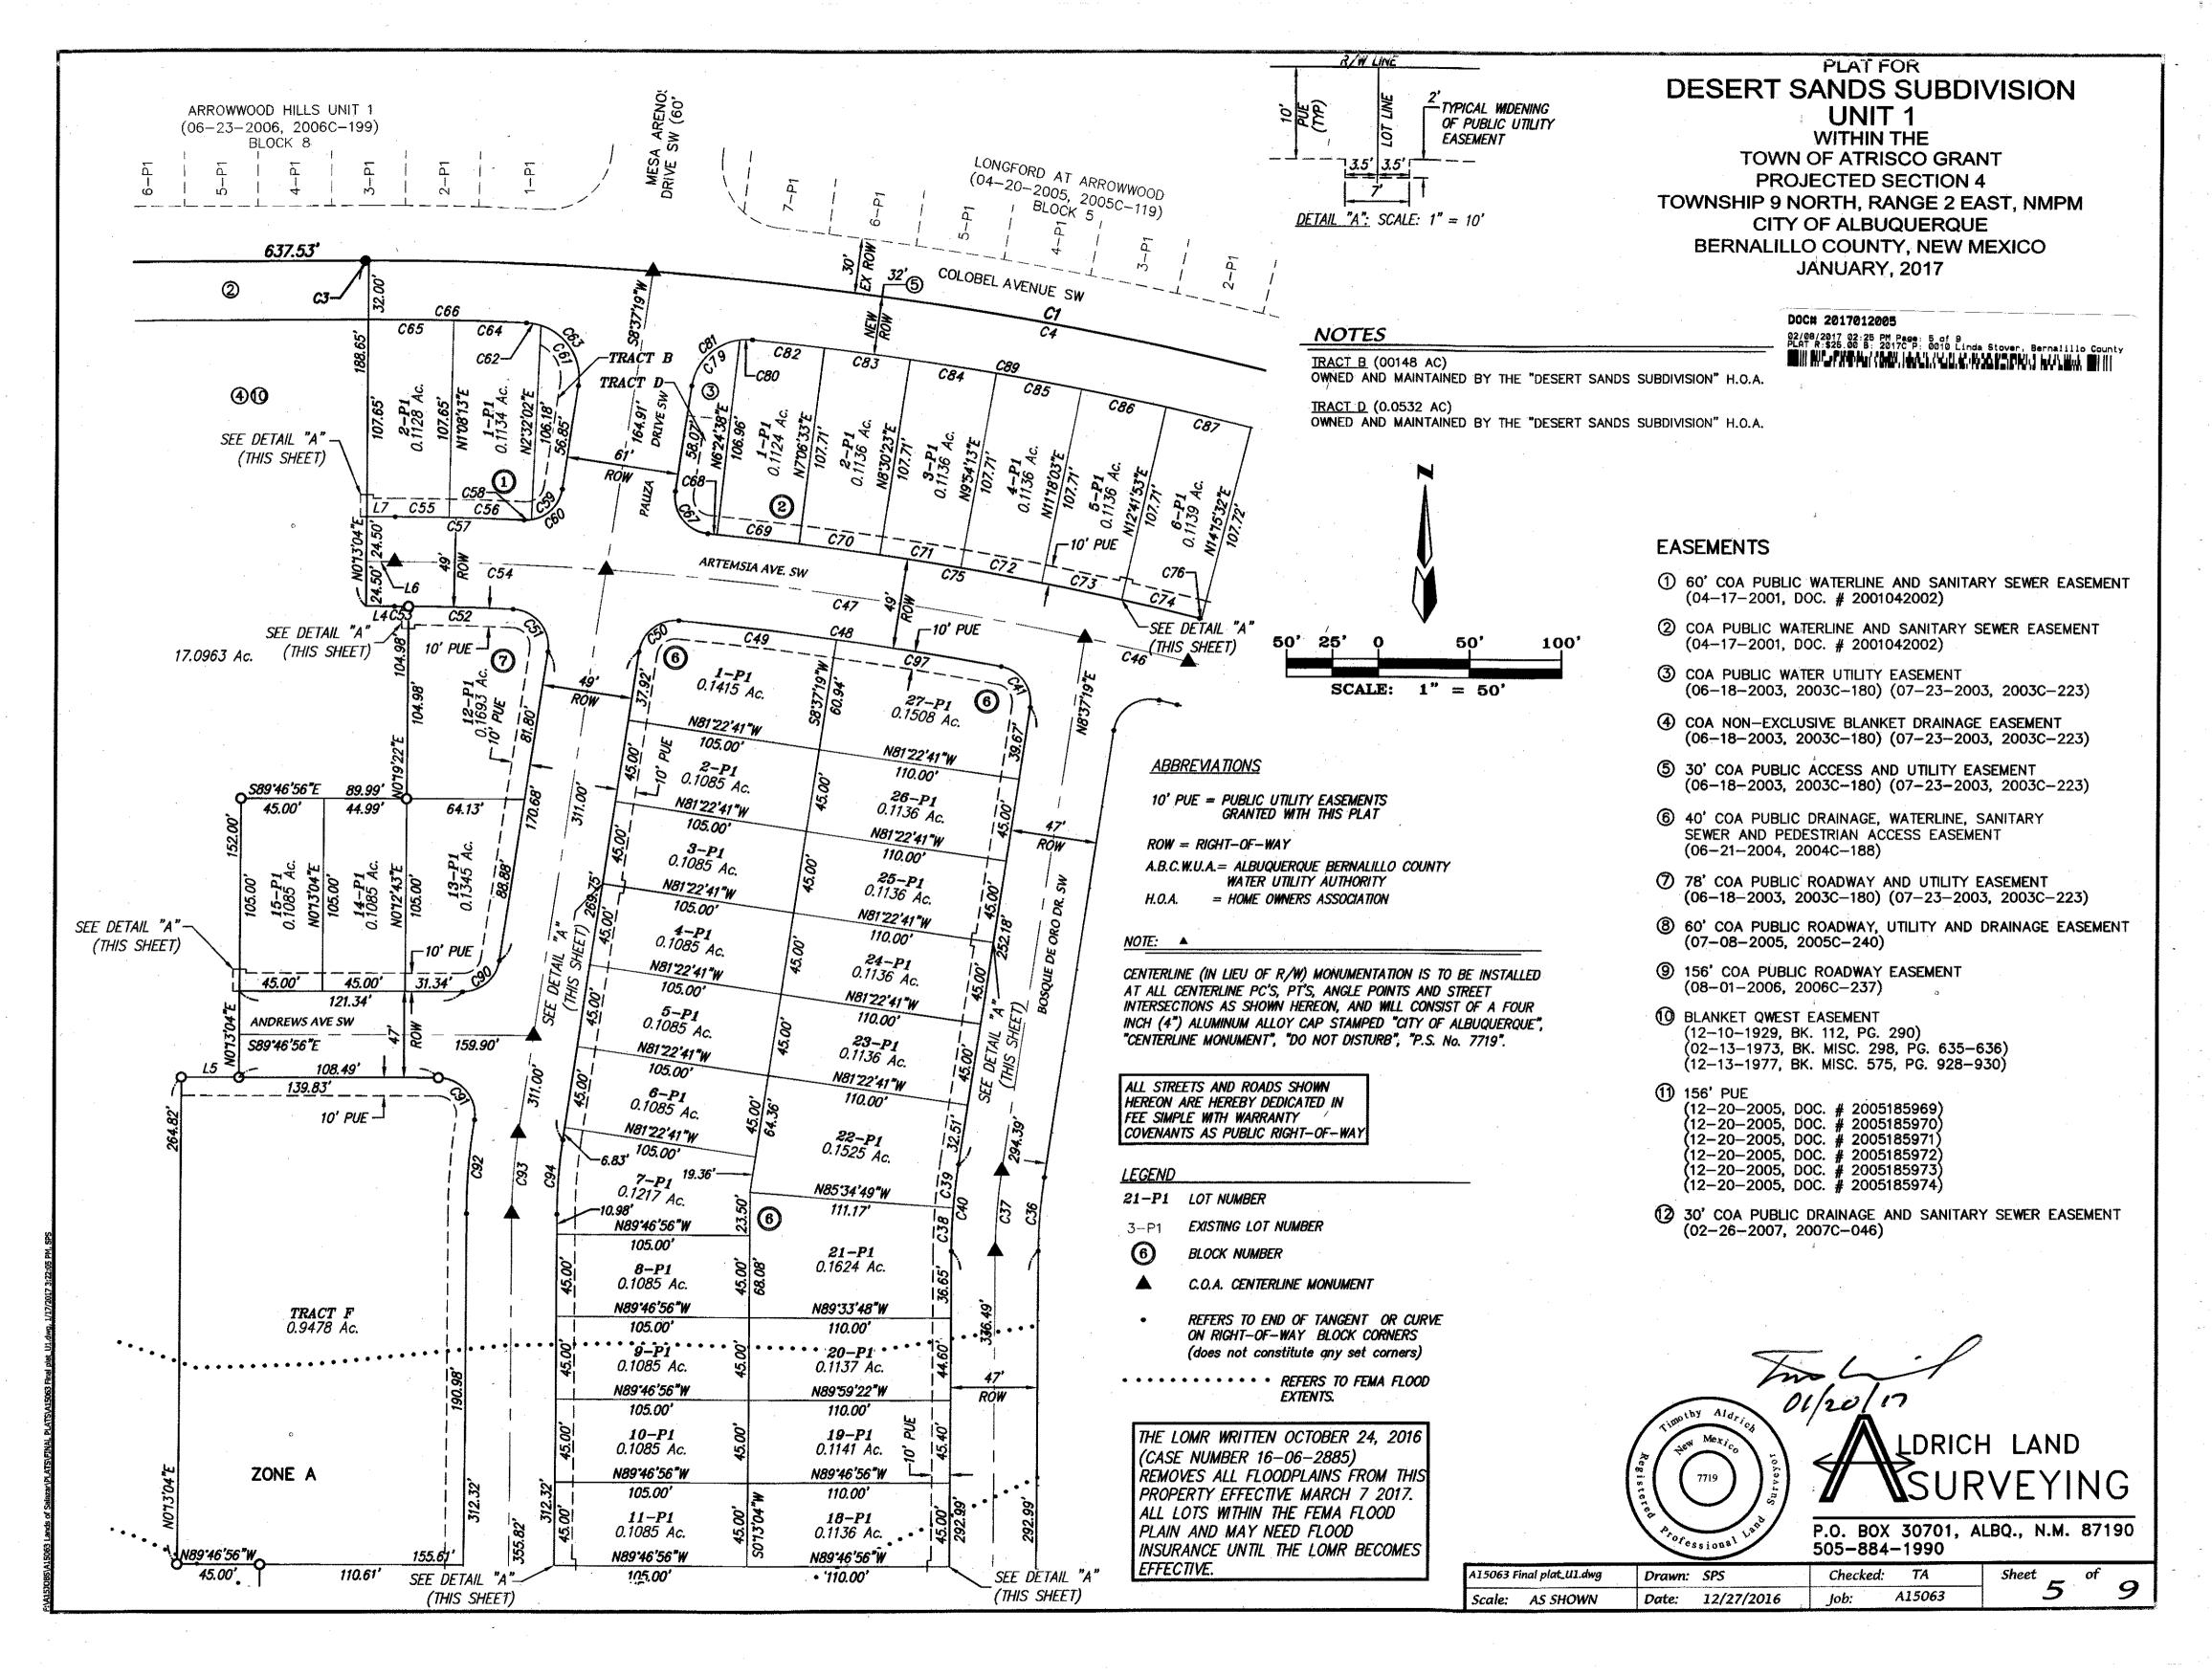

ED REGISTERED PROFESSIONAL LAND SURVEYOR UNDER THE LAWS OF THE STATE OF NEW MEXICO, DO HEREBY CERTIFY THAT THIS PLAT AND DESCRIPTION WERE PREPARED BY ME OR UNDER MY SUPERVISION, SHOWS ALL EASEMENTS AS SHOWN ON THE PLAT OF RECORD OR MADE KNOWN TO ME BY THE OWNERS AND/OR PROPRIETORS OF THE SUBDIVISION SHOWN HEREON, UTILITY COMPANIES AND OTHER PARTIES EXPRESSING AN INTEREST AND MEETS THE MINIMUM REQUIREMENTS FOR MONUMENTATION AND SURVEYS OF THE ALBUQUERQUE SUBDIVISION ORDINANCE, AND FURTHER MEETS THE MINIMUM STANDARDS FOR LAND SURVEYING IN THE STATE OF NEW MEXICO, AND IS TRUE AND CORRECT TO THE BEST OF MY KNOWLEDGE AND BELIEF."





P.O. BOX 30701, ALBQ., N.M. 87190 505-884-1990

A15063 Final Drawn: SPS Checked: TA Sheet 9 plat\_U1\_cover.dwg Scale: AS SHOWN A15063 Date: 1/4/2017 Job:















| Curve Table |         |          |                   |               |                 |
|-------------|---------|----------|-------------------|---------------|-----------------|
| Curve #     | Length  | Radius   | Delta             | Chord Bearing | Chord Length    |
| C1          | 745.24  | 1970.00' | 21°40'29"         | S79°23′34″E   | 740.80          |
| C2          | 575.93  | 1500.00' | 21*59'56"         | S11"13'02"W   | 572.40'         |
| С3          | 1.77'   | 1970.00  | 0.03,06,          | N89°44'39"E   | 1.77'           |
| C4          | 745.24  | 1970.00  | 21'40'29"         | S79°23'34"E   | 740.80'         |
| C5          | 549.26  | 1938.00' | 16"14'19"         | S75*56'10"E   | 547.43'         |
| C6          | 55.00'  | 35.00'   | 90'02'00"         | S22*48*