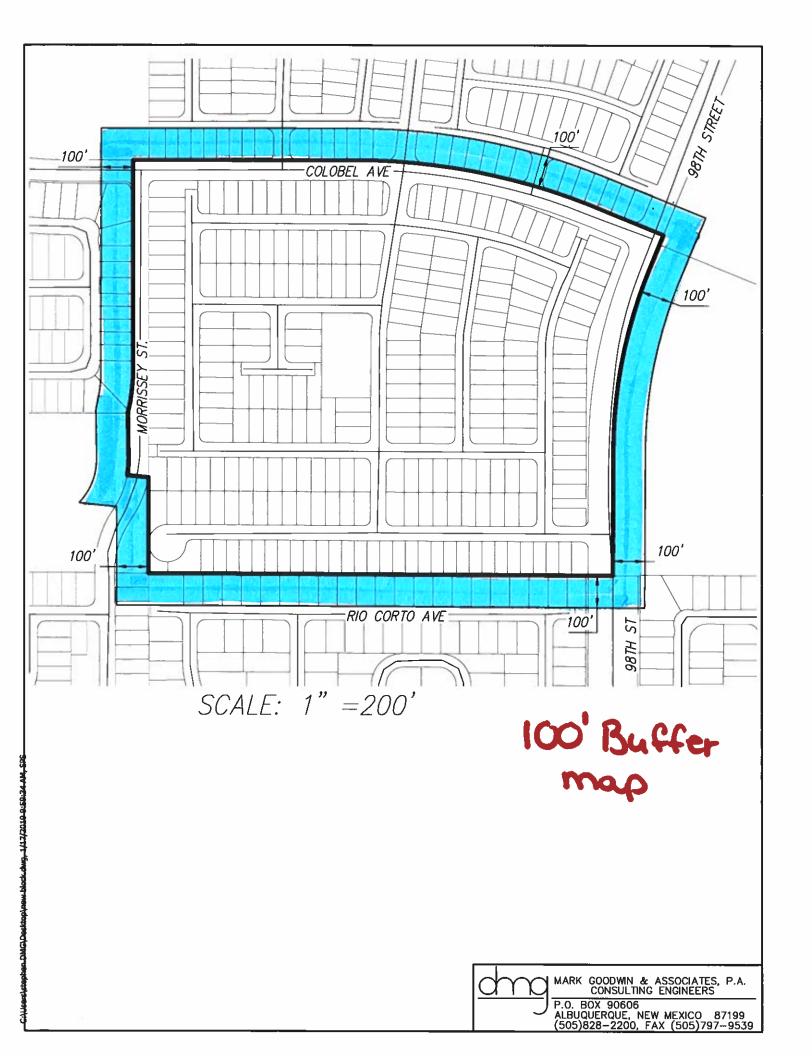

1 & 2 IIA Extension



Desert Sands Unit 1 & 2 IIA Ex...

From:

Microsoft Outlook

To:

cindy@entrustam.com

Sent:

Thursday, January 24, 2019 12:05 PM

Subject:

Relayed: Desert Sands Unit 1 & 2 IIA Extension

Delivery to these recipients or groups is complete, but no delivery notification was sent by the destination server:

cindy@entrustam.com (cindy@entrustam.com)

Subject: Desert Sands Unit 1 & 2 IIA Extension



Desert Sands Unit 1 & 2 IIA Ex...

From:

postmaster@outlook.com

To:

lapitzlj@hotmail.com

Sent:

Thursday, January 24, 2019 12:05 PM

Subject:

Delivered: Desert Sands Unit 1 & 2 IIA Extension

## Your message has been delivered to the following recipients:

lapitzlj@hotmail.com (lapitzlj@hotmail.com)

Subject: Desert Sands Unit 1 & 2 IIA Extension



Desert Sands Unit



| 12.0  | 417<br>07474