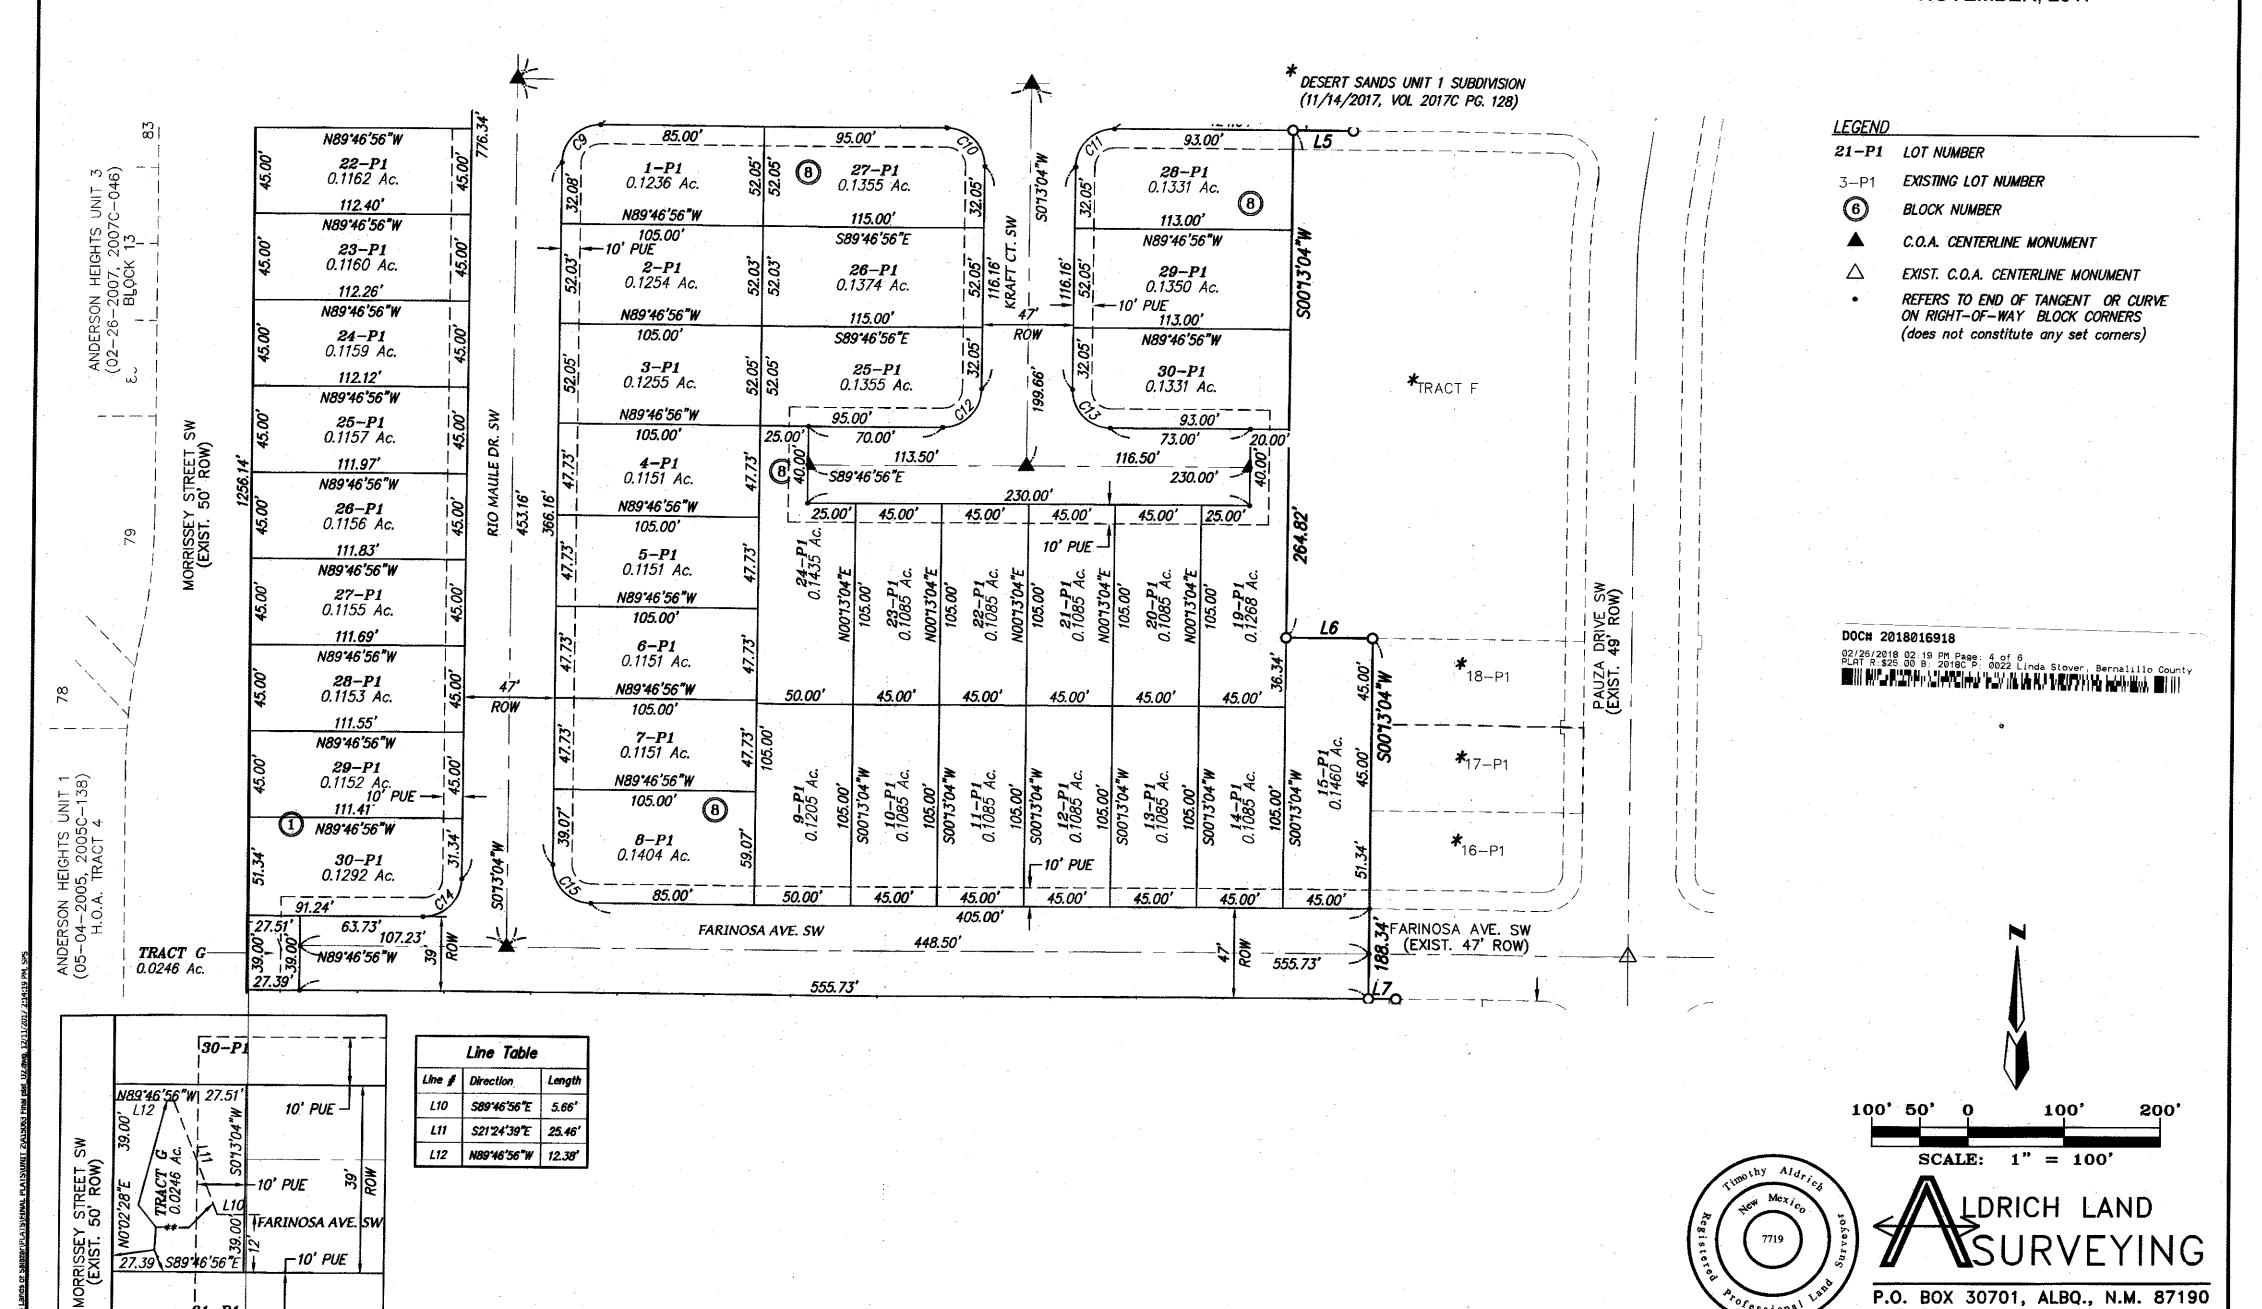

A FOUR INCH (4") ALUMINUM ALLOY CAP STAMPED "CITY OF ALBUQUERQUE", "CENTERLINE MONUMENT", "DO NOT DISTURB", "P.S. No. 7719".

ALL STREETS AND ROADS SHOWN HEREON ARE HEREBY DEDICATED IN FEE SIMPLE WITH WARRANTY COVENANTS AS PUBLIC RIGHT-OF-WAY

\*\* PUBLIC SIDEWALK EASEMENT GRANTED TO THE COA AND MAINTAINED BY THE COA WITH THIS PLAT.

# **CORNERS**

O SET 1/2" REBAR WITH CAP "ALS LS 7719"

● SET PK NAIL WITH TAG "ALS LS 7719"

# **PLAT°FOR DESERT SANDS SUBDIVISION** UNIT 2

WITHIN THE **TOWN OF ATRISCO GRANT PROJECTED SECTION 4** TOWNSHIP 9 NORTH, RANGE 2 EAST, NMPM CITY OF ALBUQUERQUE BERNALILLO COUNTY, NEW MEXICO NOVEMBER, 2017

P.O. BOX 30701, ALBQ., N.M. 87190

Sheet

6

505-884-1990

TA

A15063

Checked:

lob:

A15063 Final plat\_U2.dwg

Scale: AS SHOWN

Drawn: SPS

Date:

11/15/2017



PUBLIC UTILITY EASEMENTS (PUE) shown on this plat are granted for the common and joint use of:

Public Service Company of New Mexico ("PNM"), a New Mexico corporation.

(PNM Electric) for installation, maintenance, and service of overhead

underground electrical lines, transformers, and other equipment and related

facilities reasonably necessary to provide electrical services. New Mexico Gas Company for installation, maintenance, and service of natural gas lines, valves and other equipment and facilities reasonably necessary to provide natural gas services. Quest for the installation, maintenance, and service of such lines, cable, and other related equipment and facilities reasonably necessary to provide communication services.

Cable TV for the installation, maintenance, and service of