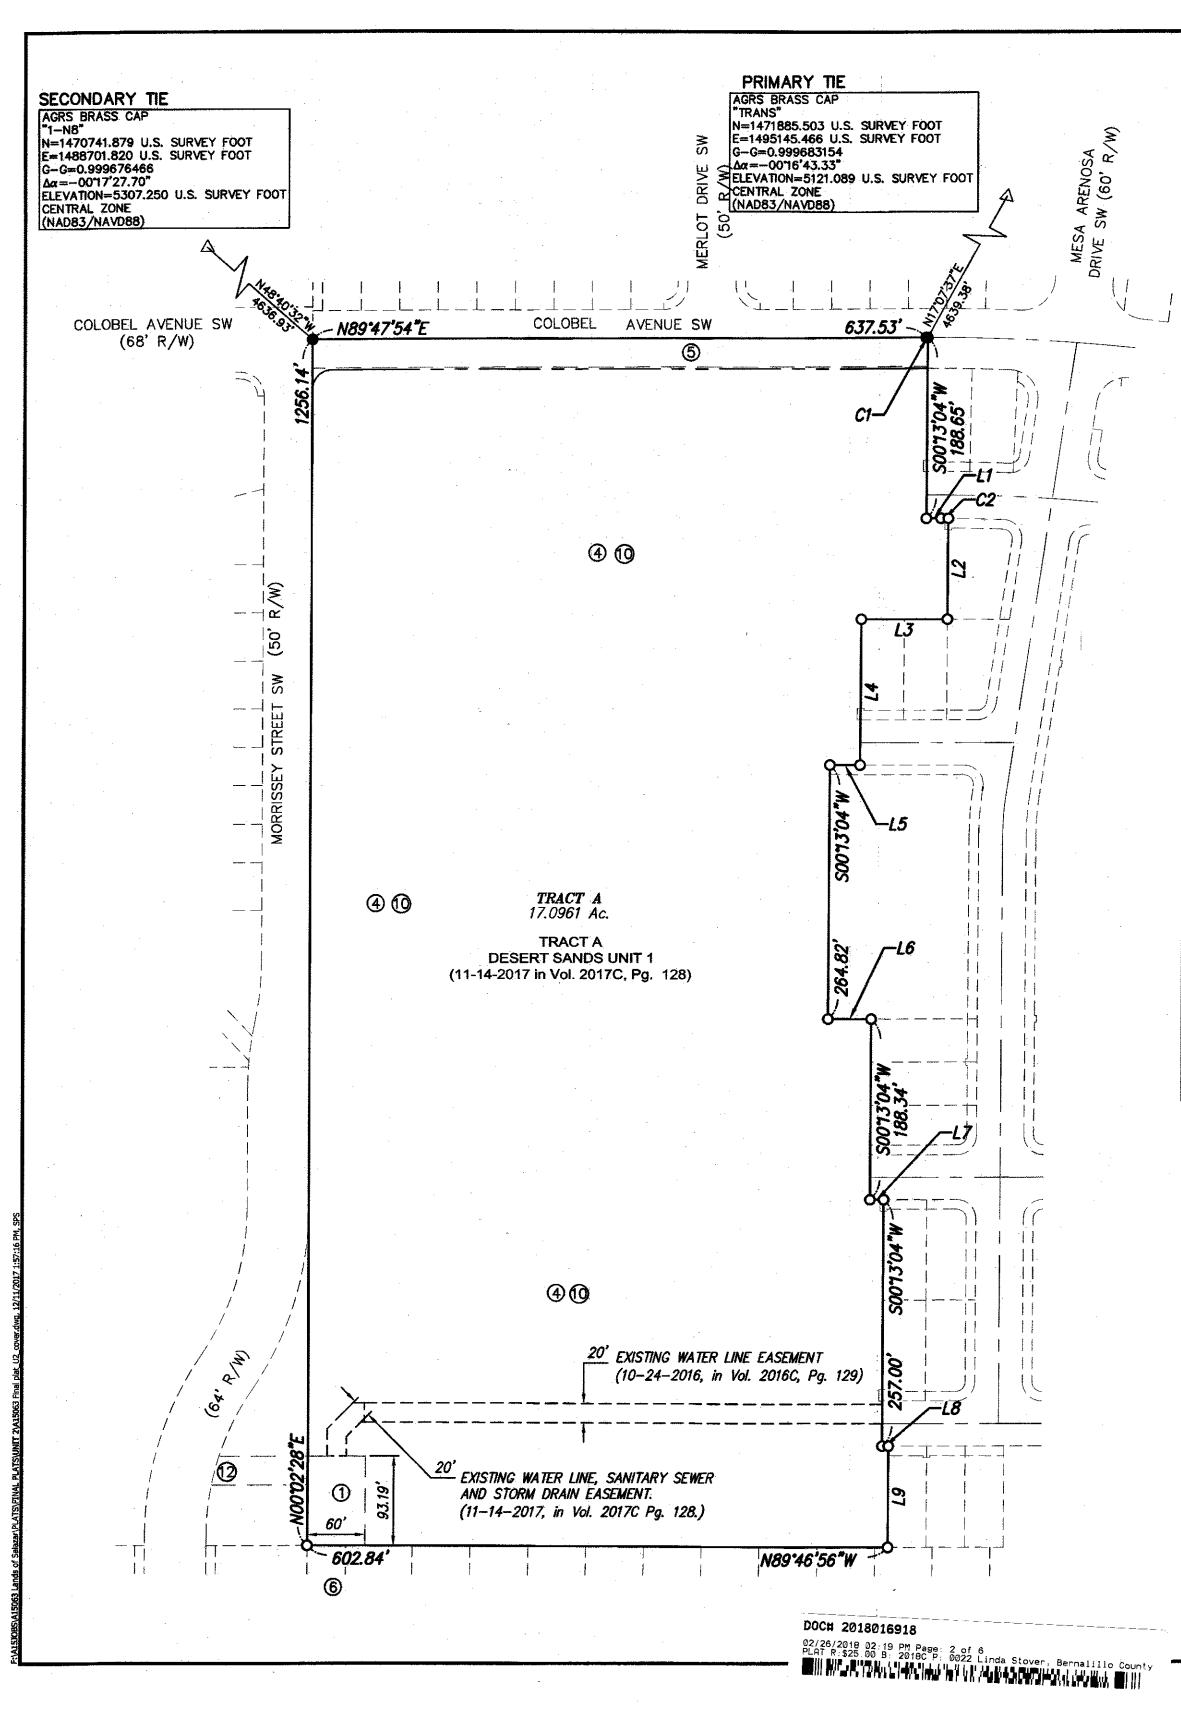

S PLAT AND DESCRIPTION WERE PREPARED BY ME OR UNDER MY SUPERVISION, SHOWS ALL EASEMENTS AS SHOWN ON THE PLAT OF RECORD OR MADE KNOWN TO ME BY THE OWNERS AND/OR PROPRIETORS OF THE SUBDIVISION SHOWN HEREON, UTILITY COMPANIES AND OTHER PARTIES EXPRESSING AN INTEREST AND MEETS THE MINIMUM REQUIREMENTS FOR MONUMENTATION AND SURVEYS OF THE ALBUQUERQUE SUBDIVISION ORDINANCE, AND FURTHER MEETS THE MINIMUM STANDARDS FOR LAND SURVEYING IN THE STATE OF NEW MEXICO, AND IS TRUE AND CORRECT TO THE BEST OF MY KNOWLEDGE AND BELIEF."



P.O. BOX 30701, ALBQ., N.M. 87190 505-884-1990

Drawn: SPS A15063 Final plat\_U2\_cover.dwg Scale: AS SHOWN

Checked: TA A15063 Job: Date: 11/9/2017

Sheet 6

DOC# 2018016918

02/26/2018 02:19 PM Page: 1 of 6 PLAT R:\$25.00 B: 2018C P: 0022 Linda Stover, Bernalillo County





|        | 1           |         |
|--------|-------------|---------|
|        | LINE TABLE  | ·       |
| LINE # | DIRECTION   | LENGTH  |
|        | S89°46'56"E | 15.40   |
| L2     | S075'29"W   | 104.98  |
| L3     | N89°46'56"W | 89.99   |
| L4     | S073'04"W   | 152.00' |
| L5     | S89°46'56"E | 31.34'  |
| L6     | S89°46'56"E | 45.00'  |
| L7     | S89°46'56"E | 14.27'  |
| L8     | S89°46'56"E | 6.57'   |
| L9     | S073'04"W   | 105.00  |

# CORNERS

- O SET 1/2" REBAR WITH CAP "ALS LS 7719"
- SET PK NAIL WITH TAG "ALS LS 7719"



# **PLAT FOR DESERT SANDS SUBDIVISION**

TOWN OF ATRISCO GRANT

UNIT 2 WITHIN THE

**PROJECTED SECTION 4** TOWNSHIP 9 NORTH, RANGE 2 EAST, NMPM CITY OF ALBUQUERQUE BERNALILLO COUNTY, NEW MEXICO NOVEMBER, 2017



### **EASEMENTS**

- 1 60' COA PUBL