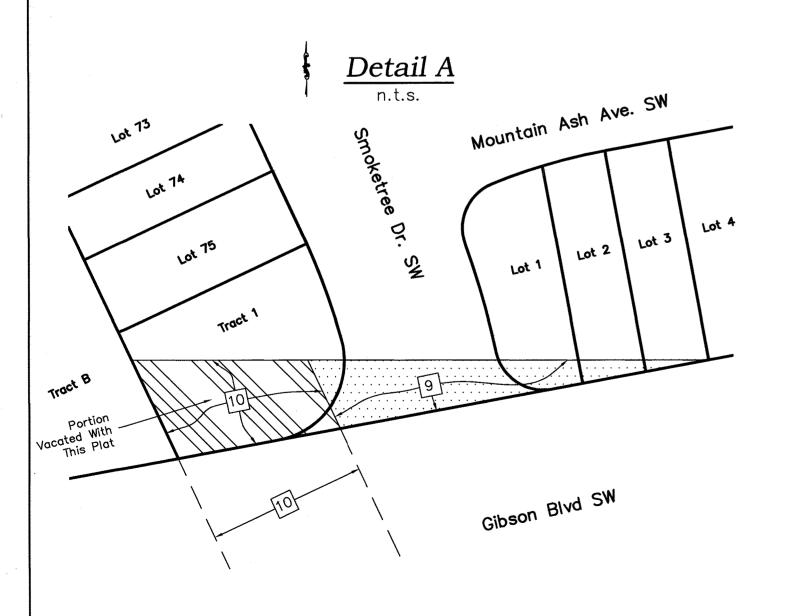

# Flood Notes

4. LOT LINES TO BE ÉLIMINATED SHOWN HEREON AS ..... Legal Description TRACTS 12-B-1-A AND 12-B-1-B OF THE PLAT OF TRACTS 12-B-1A AND 12-8-1-B BEING A REPLAT OF TRACT 12-8-1 OF THE BULK LAND PLAT FOR ATRISCO GRANT, PROJECTED SECTION 4, TOWNSHIP 9 NORTH, RANGE 2 EAST, NMPM. PROJECTED SECTION 33, TOWNSHIP 10 NORTH, RANGE 2 EAST. NMPM. THE COUNTY CLERK OF BERNALILLO COUNTY, NEW MEXICO ON DECEMBER 12.