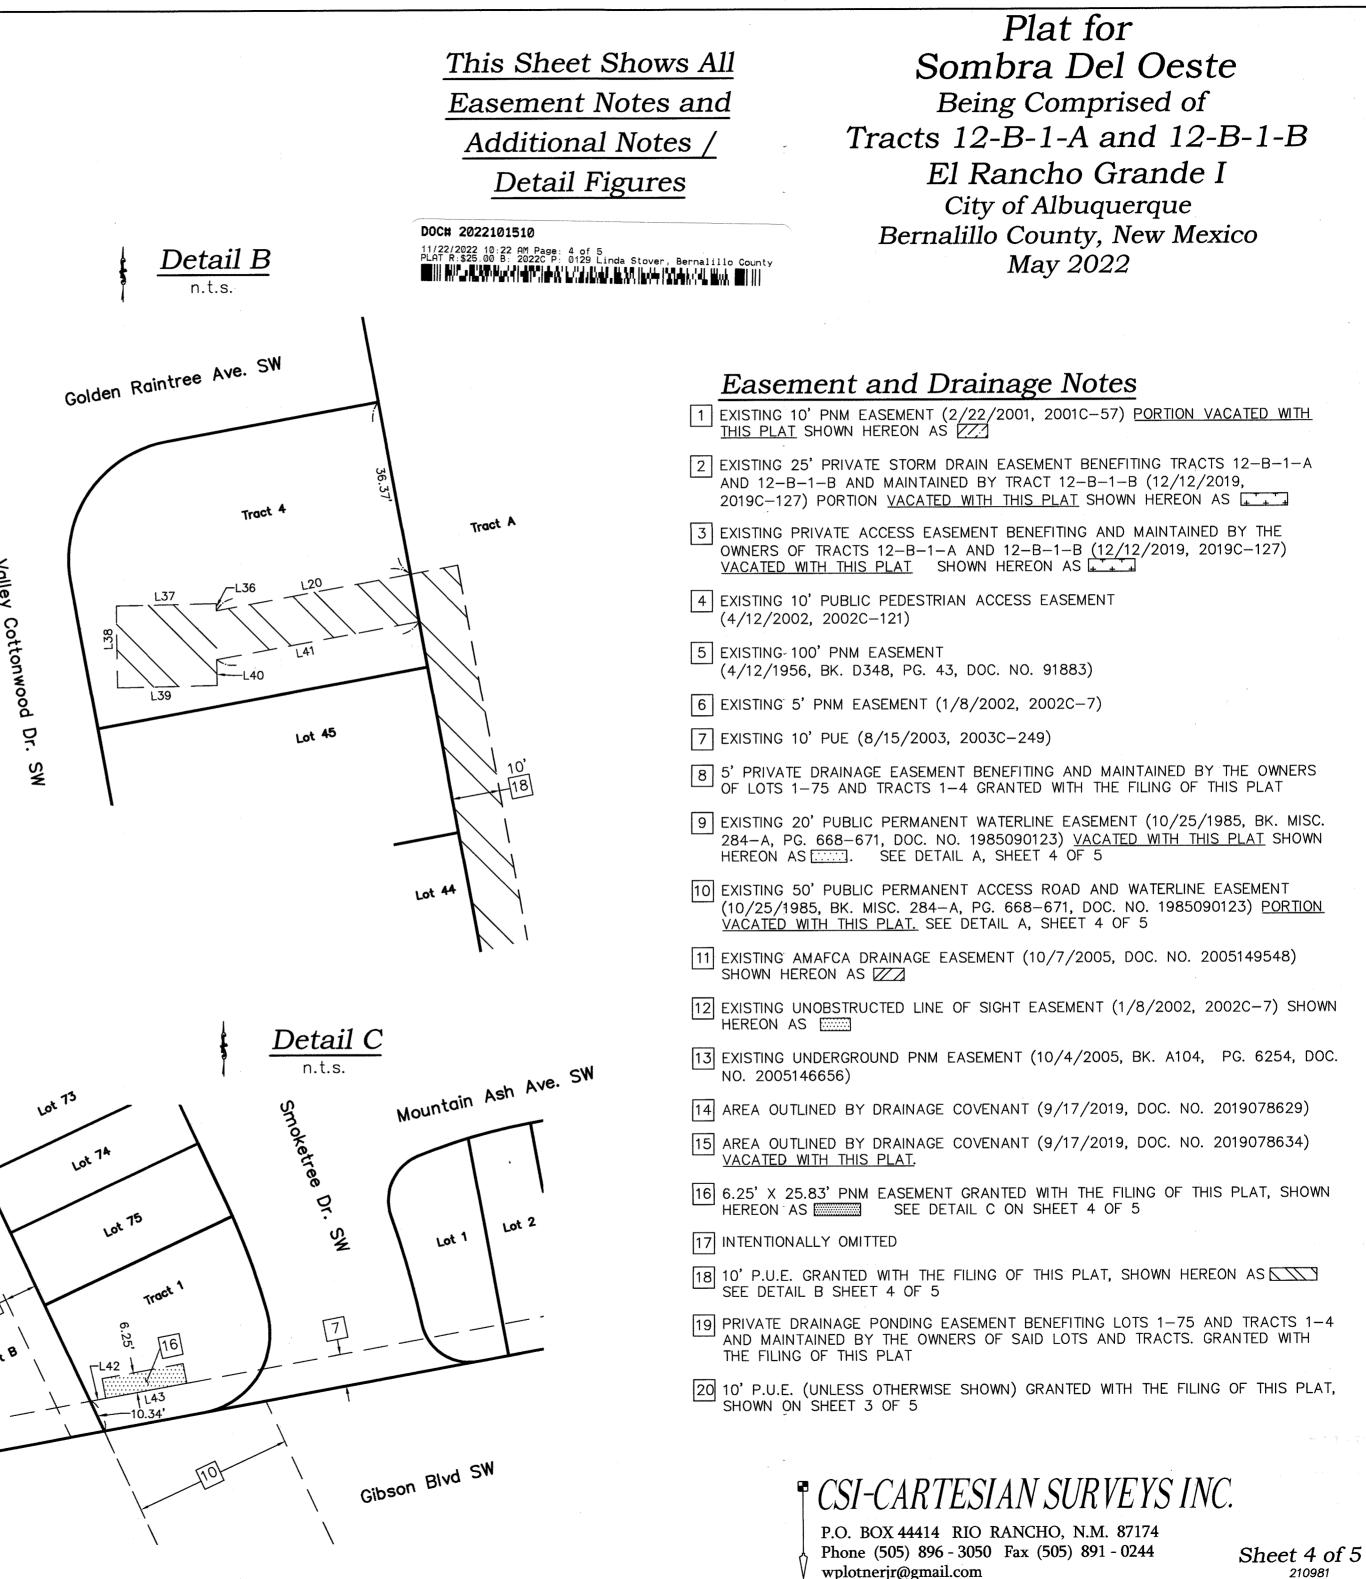

# Notes

Indexing Information Purpose of Plat 3

# Flood Notes

4. LOT LINES TO BE ÉLIMINATED SHOWN HEREON AS ..... Legal Description TRACTS 12-B-1-A AND 12-B-1-B OF THE PLAT OF TRACTS 12-B-1A AND 12-8-1-B BEING A REPLAT OF TRACT 12-8-1 OF THE BULK LAND PLAT FOR ATRISCO GRANT, PROJECTED SECTION 4, TOWNSHIP 9 NORTH, RANGE 2 EAST, NMPM. PROJECTED SECTION 33, TOWNSHIP 10 NORTH, RANGE 2 EAST. NMPM. THE COUNTY CLERK OF BERNALILLO COUNTY, NEW MEXICO ON DECEMBER 12.

# Solar Collection Note

3. EL RANCHO GRANDE I, PARCELS 5-A AND 12-B-1 WITHIN THE TOWN OF CITY OF ALBUQUERQUE, BERNALILLO COUNTY, NEW MEXICO, AS THE SAME IS SHOWN AND DESIGNATED ON THE PLAT THEREOF, FILED IN THE OFFICE OF 2019, IN PLAT BOOK 2019C, PAGE 127. BASED UPON SCALING, THIS PROPERTY LIES WITHIN FLOOD ZONE X WHICH IS DEFINED AS AN AREA OF MINIMAL FLOOD HAZARD AS DETERMINED BY F.E.M.A. AND SHOWN ON THE FLOOD INSURANCE RATE MAP NO. 35001C0336H, DATED AUGUST 16, 2012. NO PROPERTY WITHIN THE AREA OF REQUESTED FINAL ACTION SHALL AT ANY TIME BE SUBJECT TO A DEED RESTRICTION, COVENANT, OR BUILDING AGREEMENT PROHIBITING SOLAR COLLECTORS FROM BEING INSTALLED ON BUILDINGS OR ERECTED ON THE LOTS OR PARCELS WITHIN THE AREA OF PROPOSED PLAT. THE FOREGOING REQUIREMENT SHALL BE A CONDITION TO APPROVAL OF THIS PLAT.

# Public Utility Easements

PUBLIC UTILITY EASEMENTS shown on this plat are granted for the common and joint use of:

- A. Public Service Company of New Mexico ("PNM"), a New Mexico corporation, (PNM Electric) for installation, maintenance, and service of overhead and underground electrical lines, transformers, and other equipment and related facilities reasonably necessary to provide electrical services.
- B. <u>New Mexico Gas Company</u> for installation, maintenance, and service of natural gas lines, valves and other equipment and facilities reasonably necessary to provide natural aas services.
- C. <u>Qwest Corporation d/b/a CenturyLink QC</u> for the installation, maintenance, and service of such lines, cable, and other related equipment and facilities reasonably necessary to provide communication services.
- D. <u>Cable TV</u> for the installation, maintenance, and service of such lines, cable, and other related equipment and facilities reasonably necessary to provide Cable services.

Included, is the right to build, rebuild, construct, reconstruct, locate, relocate, change, remove, replace, modify, renew, operate and maintain facilities for purposes described above, together with free access to, from, and over said easements, with the right and privilege of going upon, over and across adjoining lands of Grantor for the purposes set forth herein and with the right to utilize the right of way and easement to extend services to customers of Grantee, including sufficient working area space for electric transformers, with the right and privilege to trim and remove trees, shrubs or bushes which interfere with the purposes set forth herein. No building, sign, pool (aboveground or subsurface), hot tub, concrete or wood pool decking, or other structure shall be erected or constructed on said easements, nor shall any well be drilled or operated thereon. Property owners shall be solely responsible for correcting any violations of National Electrical Safety Code by construction of pools, decking, or any structures adjacent to or near easements shown on this plat.

Easements for electric transformer/switchgears, as installed, shall extend ten (10) feet in front of transformer/switchgear doors and five (5) feet on each side.

### Disclaimer

In approving this plat, Public Service Company of New Mexico (PNM) and New Mexico Gas Company (NMGC) did not conduct a Title Search of the properties shown hereon. Consequently, PNM and NMGC do not waive or release any easement or easement rights which may have been granted by prior plat, replat or other document and which are not shown on this plat.