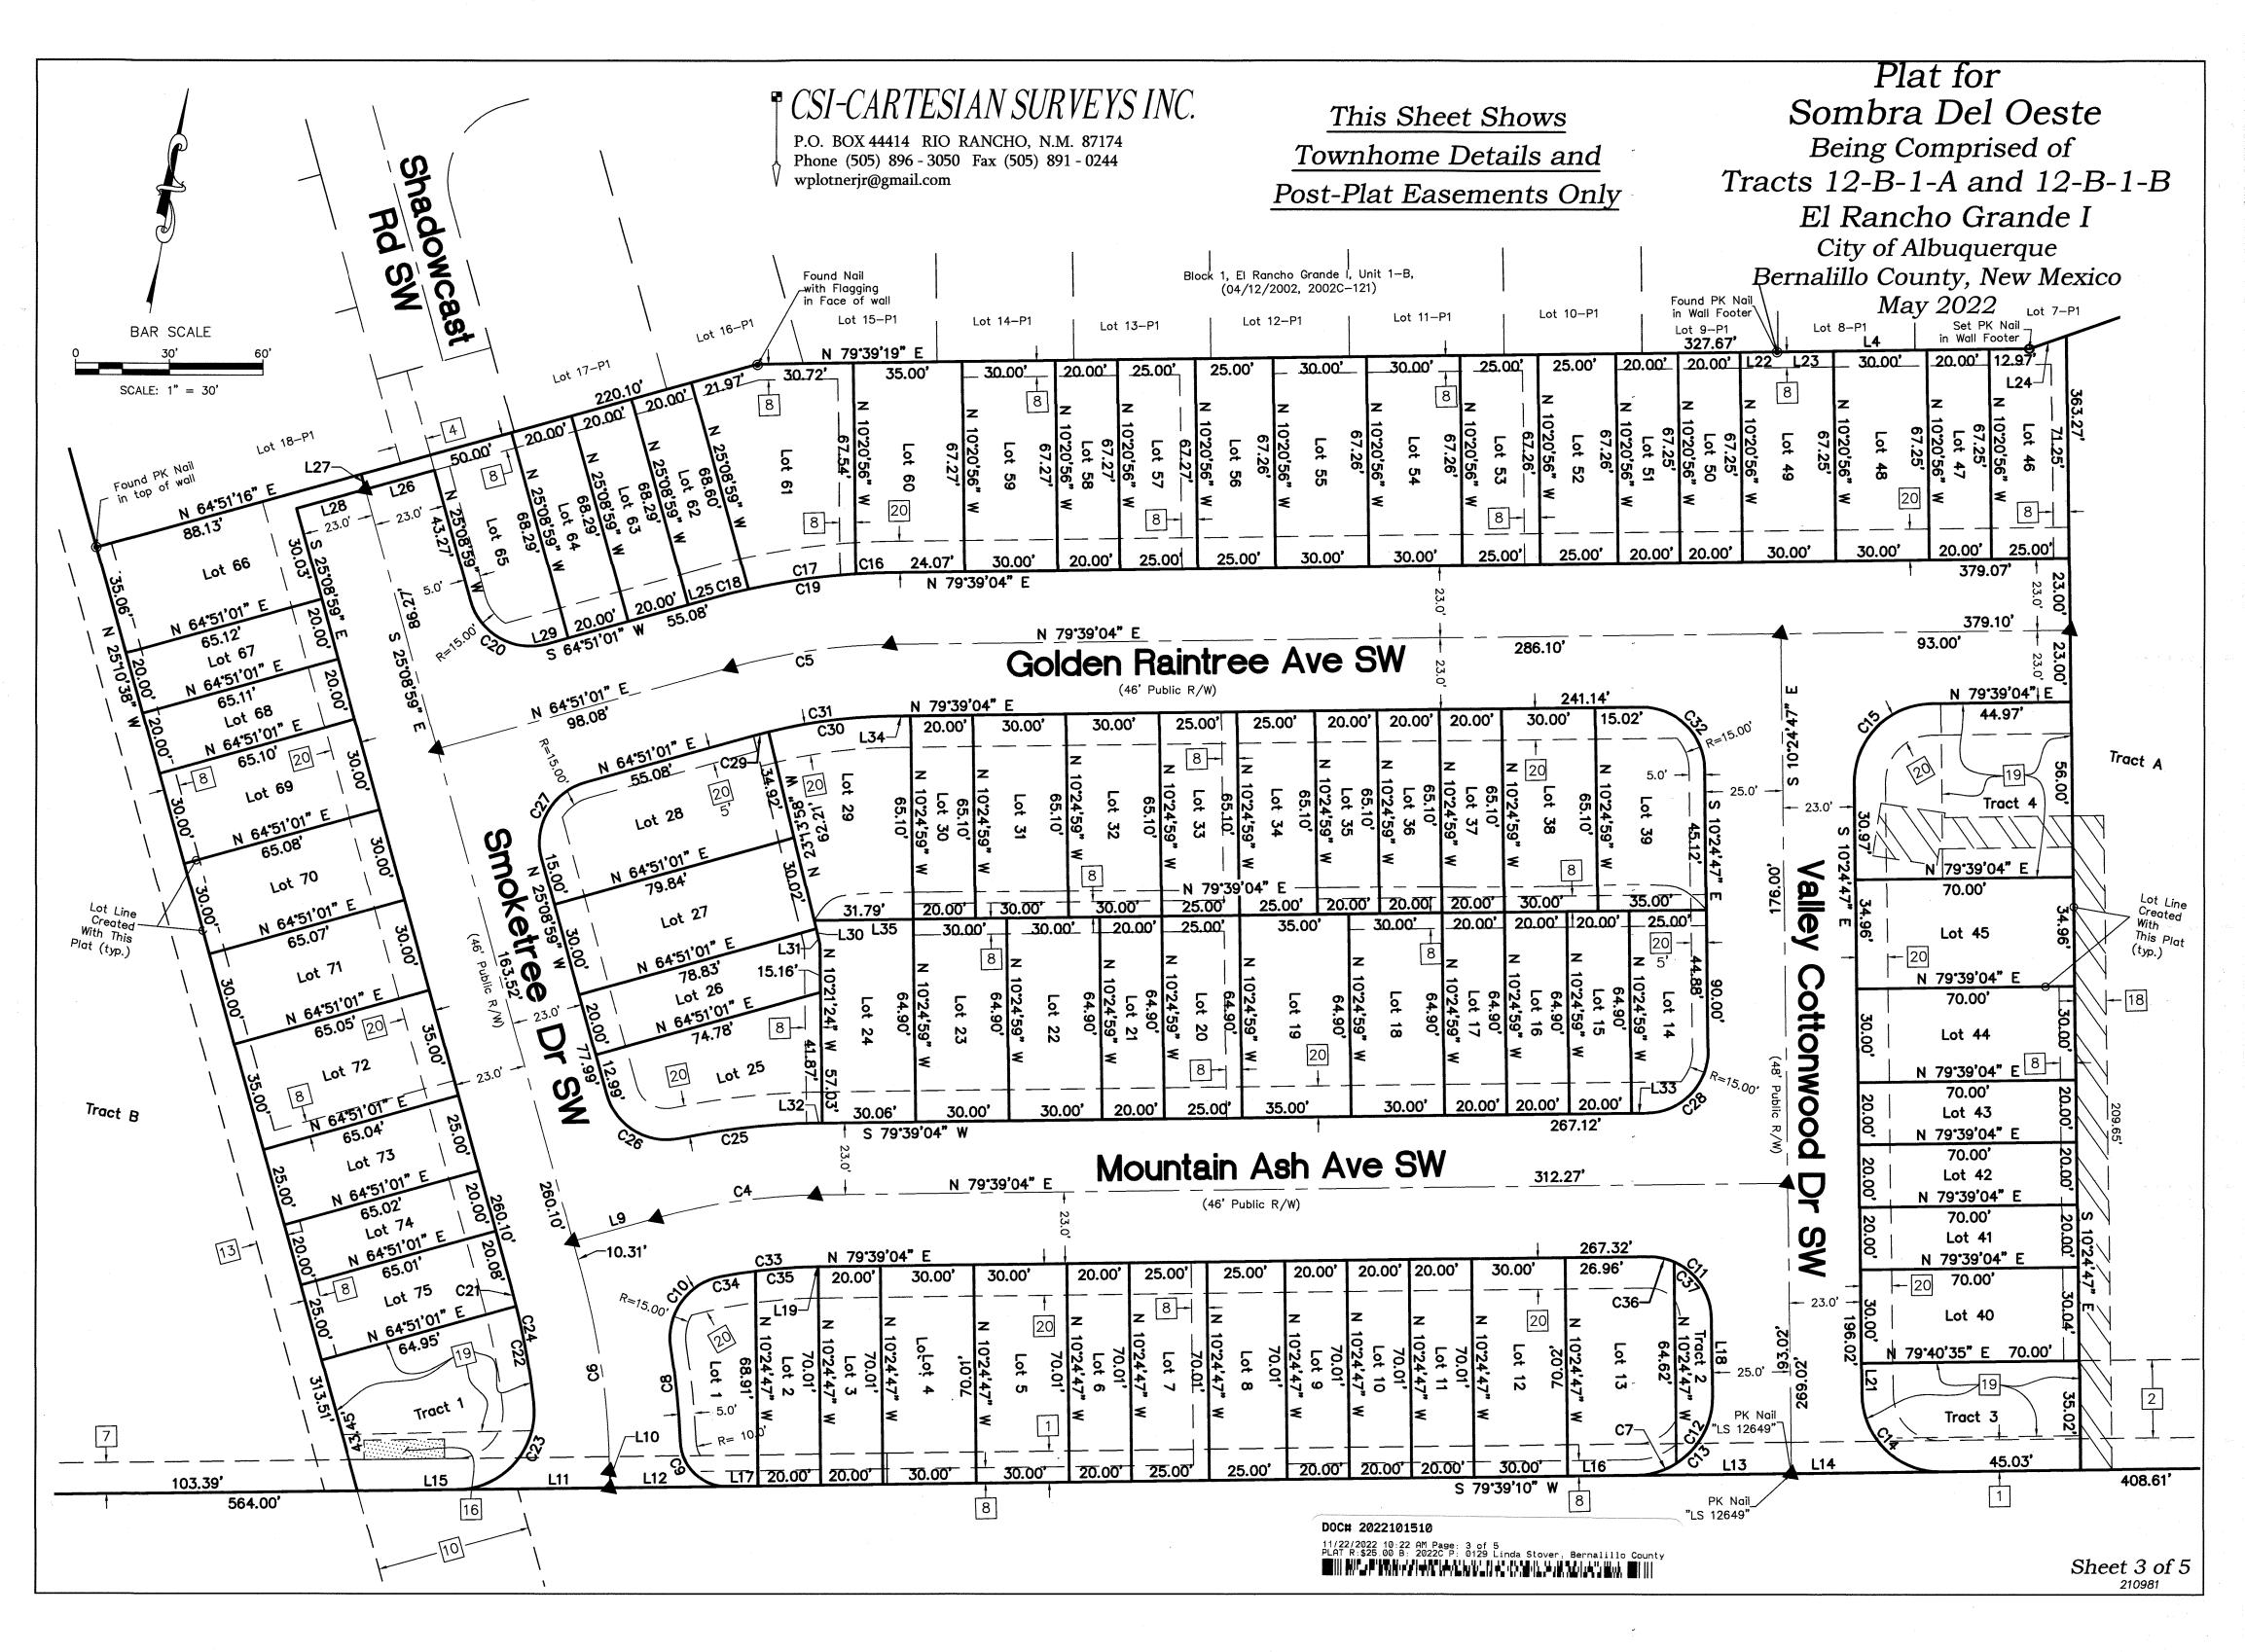

# <u>This Sheet Shows</u> <u>Line/Curve Tables,</u> <u>Parcel Acreage Values</u> <u>and Additional Notes</u>

# Plat for Sombra Del Oeste Being Comprised of Tracts 12-B-1-A and 12-B-1-B El Rancho Grande I City of Albuquerque Bernalillo County, New Mexico May 2022

| Parcel Table |              |                |  |
|--------------|--------------|----------------|--|
| Parcel Name  | Area (Acres) | Area (Sq. Ft.) |  |
| Lot 1        | 0.0378       | 1,648          |  |
| Lot 2        | 0.0320       | 1,393          |  |
| Lot 3        | 0.0321       | 1,400          |  |
| Lot 4        | 0.0482       | 2,100          |  |
| Lot 5        | 0.0482       | 2,100          |  |
| Lot 6        | 0.0321       | 1,400          |  |
| Lot 7        | 0.0402       | 1,750          |  |
| Lot 8        | 0.0402       | 1,750          |  |
| Lot 9        | 0.0321       | 1,400          |  |
| Lot 10       | 0.0321       | 1,400          |  |
| Lot 11       | 0.0321       | 1,400          |  |
| Lot 12       | 0.0482       | 2,100          |  |
| Lot 13       | 0.0558       | 2,430          |  |
| Lot 14       | 0.0353       | 1,536          |  |
| Lot 15       | 0.0298       | 1,298          |  |
| Lot 16       | 0.0298       | 1,298          |  |
| Lot 17       | 0.0298       | 1,298          |  |
| Lot 18       | 0.0447       | 1,947          |  |
| Lot 19       | 0.0521       | 2,272          |  |
| Lot 20       | 0.0372       | 1,622          |  |
|              |              |                |  |

|             | Parcel Table |                |  |  |
|-------------|--------------|----------------|--|--|
| Parcel Name | Area (Acres) | Area (Sq. Ft.) |  |  |
| Lot 21      | 0.0298       | 1,298          |  |  |
| Lot 22      | 0.0447       | 1,947          |  |  |
| Lot 23      | 0.0447       | 1,947          |  |  |
| Lot 24      | 0.0449       | 1,956          |  |  |
| Lot 25      | 0.0546       | 2,378          |  |  |
| Lot 26      | 0.0355       | 1,545          |  |  |
| Lot 27      | 0.0546       | 2,380          |  |  |
| Lot 28      | 0.0626       | 2,729          |  |  |
| Lot 29      | 0.0572       | 2,491          |  |  |
| Lot 30      | 0.0299       | 1,302          |  |  |
| Lot 31      | 0.0448       | 1,953          |  |  |
| Lot 32      | 0.0448       | 1,953          |  |  |
| Lot 33      | 0.0374       | 1,628          |  |  |
| Lot 34      | 0.0374       | 1,628          |  |  |
| Lot 35      | 0.0299       | 1,302          |  |  |
| Lot 36      | 0.0299       | 1,302          |  |  |
| Lot 37      | 0.0299       | 1,302          |  |  |
| Lot 38      | 0.0448       | 1,953          |  |  |
| Lot 39      | 0.0503       | 2,193          |  |  |
| Lot 40      | 0.0482       | 2,101          |  |  |

| Parcel Table |              |                |
|--------------|--------------|----------------|
| Parcel Name  | Area (Acres) | Area (Sq. Ft.) |
| Tract A      | 4.1130       | 179,161        |
| Tract B      | 2.0757       | 90,419         |

| Parcel Table |              |                |
|--------------|--------------|----------------|
| Parcel Name  | Area (Acres) | Area (Sq. Ft.) |
| Lot 41       | 0.0321       | 1,400          |
| Lot 42       | 0.0321       | 1,400          |
| Lot 43       | 0.0321       | 1,400          |
| Lot 44       | 0.0482       | 2,100          |
| Lot 45       | 0.0562       | 2,448          |
| Lot 46       | 0.0391       | 1,703          |
| Lot 47       | 0.0309       | 1,345          |
| Lot 48       | 0.0463       | 2,017          |
| Lot 49       | 0.0463       | 2,018          |
| Lot 50       | 0.0309       | 1,345          |
| Lot 51       | 0.0309       | 1,345          |
| Lot 52       | 0.0386       | 1,681          |
| Lot 53       | 0.0386       | 1,681          |
| Lot 54       | 0.0463       | 2,018          |
| Lot 55       | 0.0463       | 2,018          |
| Lot 56       | 0.0386       | 1,682          |
| Lot 57       | 0.0386       | 1,682          |
| Lot 58       | 0.0309       | 1,345          |
| Lot 59       | 0.0463       | 2,018          |
| Lot 60       | 0.0541       | 2,355          |

11/22/2022 10:22 AM Page: 5 of 5 PLAT R:\$25.00 B: 2022C P: 0129 Linda Stover, Bernalillo County

DOC# 2022101510

| Parcel Table                                                          |              |                |  |  |
|-----------------------------------------------------------------------|--------------|----------------|--|--|
| Parcel Name                                                           | Area (Acres) | Area (Sq. Ft.) |  |  |
| Lot 61                                                                | 0.0690       | 3,006          |  |  |
| Lot 62                                                                | 0.0314       | 1,367          |  |  |
| Lot 63                                                                | 0.0314       | 1,366          |  |  |
| Lot 64                                                                | 0.0314       | 1,366          |  |  |
| Lot 65                                                                | 0.0430       | 1,874          |  |  |
| Lot 66                                                                | 0.0551       | 2,399          |  |  |
| Lot 67                                                                | 0.0299       | 1,302          |  |  |
| Lot 68                                                                | 0.0299       | 1,302          |  |  |
| Lot 69                                                                | 0.0448       | 1,953          |  |  |
| Lot 70                                                                | 0.0448       | 1,952          |  |  |
| j Lot 71                                                              | 0.0448       | 1,952          |  |  |
| Lot 72                                                                | 0.0523       | 2,277          |  |  |
| Lot 73                                                                | 0.0373       | 1,626          |  |  |
| Lot 74                                                                | 0.0299       | 1,300          |  |  |
| Lot 75                                                                | 0.0373       | 1,625          |  |  |
| Right of Way Dedicated to<br>the City of Albuquerque<br>in Fee Simple | 1.5443       | 67,270         |  |  |
| Tract 1                                                               | 0.0696       | 3,031          |  |  |
| Tract 2                                                               | 0.0146       | 636            |  |  |
| Tract 3                                                               | 0.0532       | 2,319          |  |  |
| . Tract 4                                                             | 0.0869       | 3,786          |  |  |