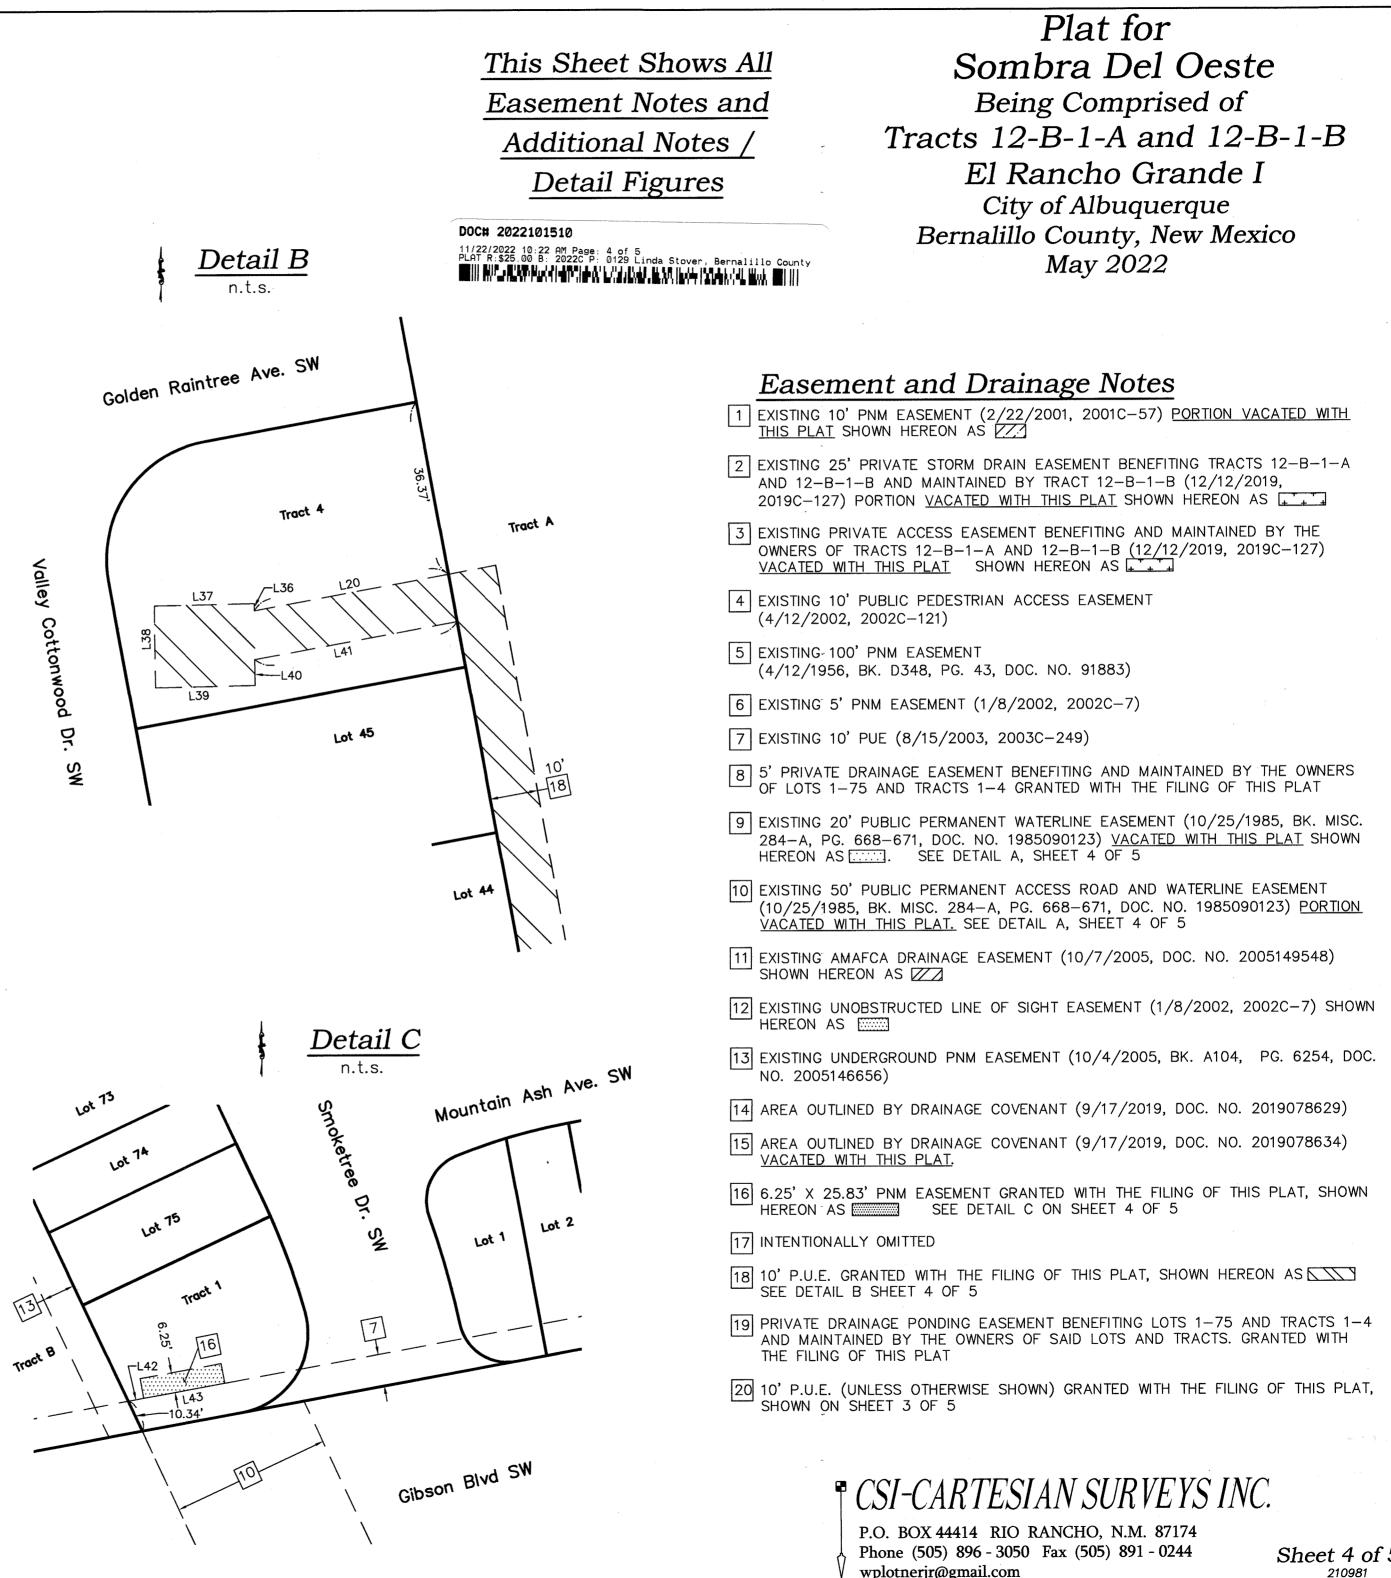

# Notes

Indexing Information Purpose of Plat 3

# Flood Notes

4. LOT LINES TO BE ÉLIMINATED SHOWN HEREON AS ..... Legal Description TRACTS 12-B-1-A AND 12-B-1-B OF THE PLAT OF TRACTS 12-B-1A AND 12-8-1-B BEING A REPLAT OF TRACT 12-8-1 OF THE BULK LAND PLAT FOR ATRISCO GRANT, PROJECTED SECTION 4, TOWNSHIP 9 NORTH, RANGE 2 EAST, NMPM. PROJECTED SECTION 33, TOWNSHIP 10 NORTH, RANGE 2 EAST. NMPM. THE COUNTY CLERK OF BERNALILLO COUNTY, NEW MEXICO ON DECEMBER 12.

# Solar Collection Note

3. EL RANCHO GRANDE I, PARCELS 5-A AND 12-B-1 WITHIN THE TOWN OF CITY OF ALBUQUERQUE, BERNALILLO COUNTY, NEW MEXICO, AS THE SAME IS SHOWN AND DESIGNATED ON THE PLAT THEREOF, FILED IN THE OFFICE OF 2019, IN PLAT BOOK 2019C, PAGE 127. BASED UPON SCALING, THIS PROPERTY LIES WITHIN FLOOD ZONE X WHICH IS DEFINED AS AN AREA OF MINIMAL FLOOD HAZARD AS DETERMINED BY F.E.M.A. AND SHOWN ON THE FLOOD INSURANCE RATE MAP NO. 35001C0336H, DATED AUGUST 16, 2012. NO PROPERTY WITHIN THE AREA OF REQUESTED FINAL ACTION SHALL AT ANY TIME BE SUBJECT TO A DEED RESTRICTION, COVENANT, OR BUILDING AGREEMENT PROHIBITING SOLAR COLLECTORS FROM BEING INSTALLED ON BUILDINGS OR ERECTED ON THE LOTS OR PARCELS WITHIN THE AREA OF PROPOSED PLAT. THE FOREGOING REQUIREMENT SHALL BE A CONDITION TO APPROVAL OF THIS PLAT.

# Public Utility Easements

PUBLIC UTILITY EASEMENTS shown on this plat are granted for the common and joint use of:

- A. Public Service Company of New Mexico ("PNM"), a New Mexico corporation, (PNM Electric) for installation, maintenance, and service of overhead and underground electrical lines, transformers, and other equipment and related facilities reasonably necessary to provide electrical services.
- B. <u>New Mexico Gas Company</u> for installation, maintenance, and service of natural gas lines, valves and other equipment and facilities reasonably necessary to provide natural aas services.
- C. <u>Qwest Corporation d/b/a CenturyLink QC</u> for the installation, maintenance, and service of such lines, cable, and other related equipment and facilities reasonably necessary to provide communication services.
- D. <u>Cable TV</u> for the installation, maintenance, and service of such lines, cable, and other related equipment and facilities reasonably necessary to provide Cable services.

Included, is the right to build, rebuild, construct, reconstruct, locate, relocate, change, remove, replace, modify, renew, operate and maintain facilities for purposes described above, together with free access to, from, and over said easements, with the right and privilege of going upon, over and across adjoining lands of Grantor for the purposes set forth herein and with the right to utilize the right of way and easement to extend services to customers of Grantee, including sufficient working area space for electric transformers, with the right and privilege to trim and remove trees, shrubs or bushes which interfere with the purposes set forth herein. No building, sign, pool (aboveground or subsurface), hot tub, concrete or wood pool decking, or other structure shall be erected or constructed on said easements, nor shall any well be drilled or operated thereon. Property owners shall be solely responsible for correcting any violations of National Electrical Safety Code by construction of pools, decking, or any structures adjacent to or near easements shown on this plat.

Easements for electric transformer/switchgears, as installed, shall extend ten (10) feet in front of transformer/switchgear doors and five (5) feet on each side.

### Disclaimer

In approving this plat, Public Service Company of New Mexico (PNM) and New Mexico Gas Company (NMGC) did not conduct a Title Search of the properties shown hereon. Consequently, PNM and NMGC do not waive or release any easement or easement rights which may have been granted by prior plat, replat or other document and which are not shown on this plat.