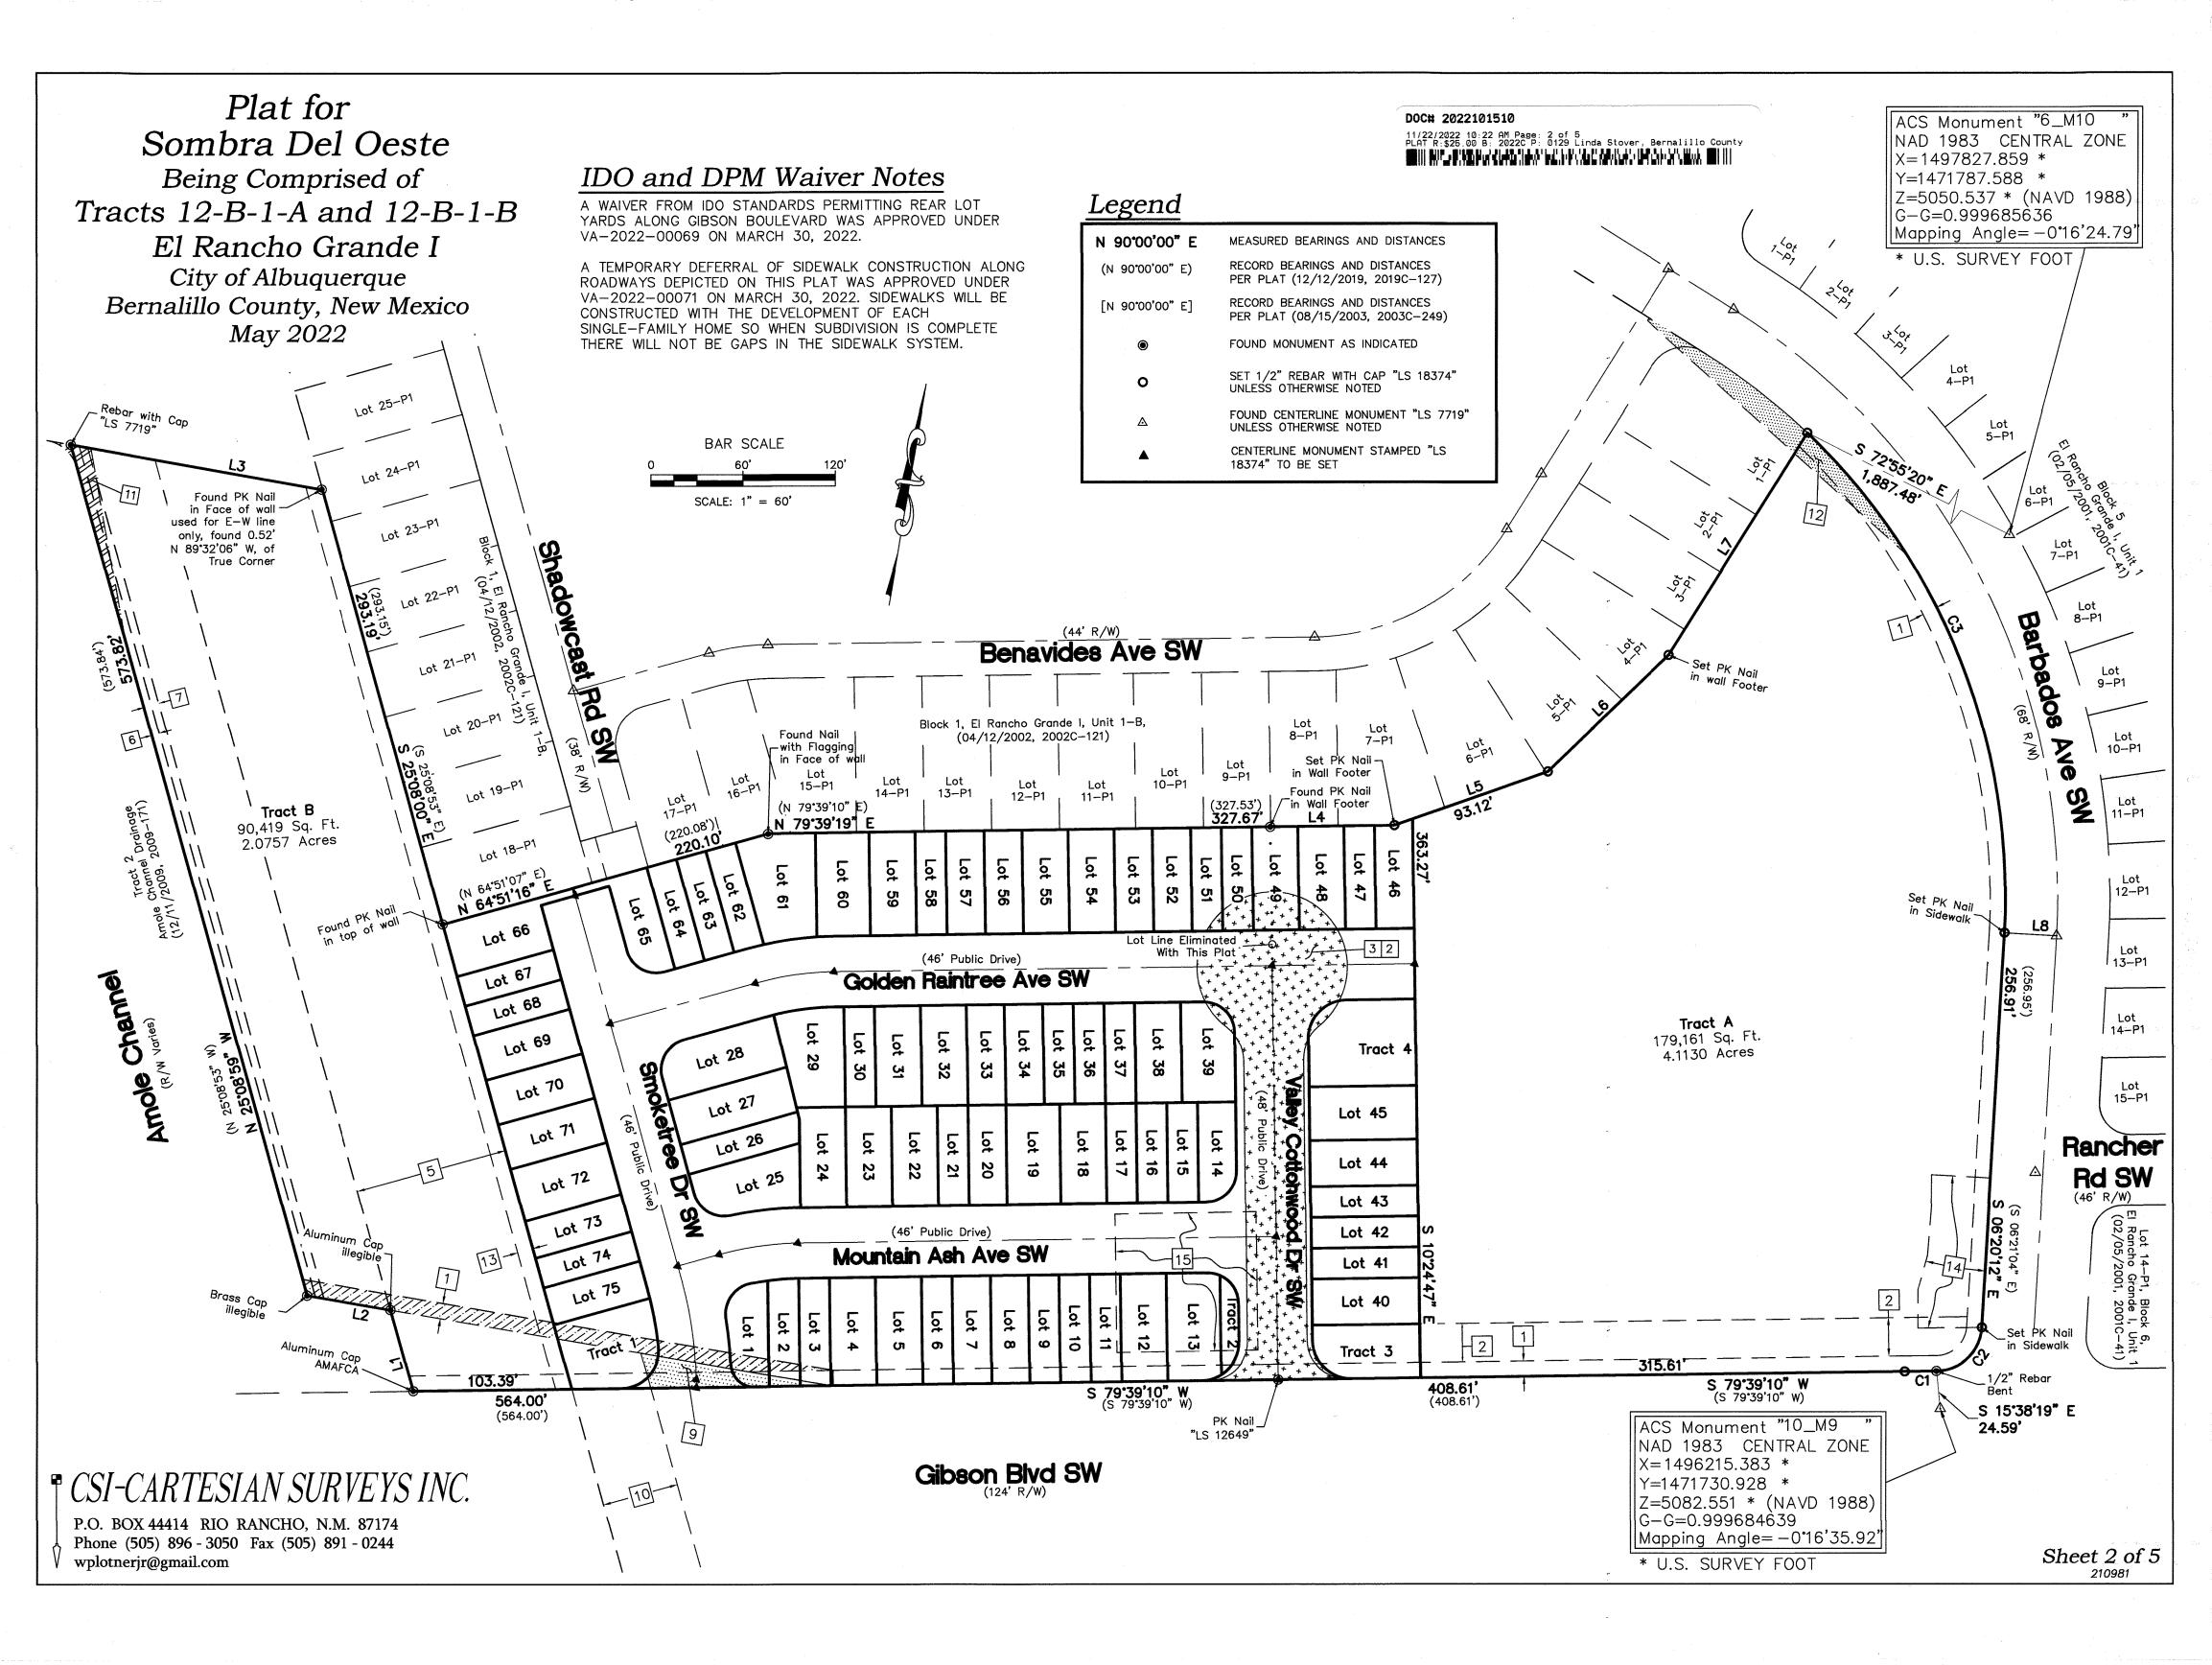

Plat for Treasurer's Certificate Sombra Del Oeste THIS IS TO CERTIFY THAT THE TAXES ARE CURRENT AND Section 33, Township 10 North, Range 2 East, N.M.P.M. as projected into the Town of Atrisco Grant PAID ON UPC # 100905533402040127 Being Comprised of Subdivision: El Rancho Grande I 100905538202740125 Owner: Solare Collegiate Foundation Tracts 12-B-1-A and 12-B-1-B UPC #: 100905533402040127 (Tract 12-B-1-A) 100905538202740125 (Tract 12-B-1-B) El Rancho Grande I PROPERTY OWNER OF RECORD City of Albuquerque Solare Collegiate Foundation Bernalillo County, New Mexico ALILLO COUNTY TREASURER'S OFFICE SUBDIVIDE AS SHOWN HEREON. May 2022 VACATE EASEMENTS AS SHOWN HEREON. GRANT EASEMENTS AS SHOWN HEREON. DEDICATE RIGHT-OF-WAY TO THE CITY OF ALBUQUERQUE AS SHOWN HEREON. .... 10.9991 ACRES ..... M-09-Z . . . . . . . . . . . . . 2 . . . . . . . . . . . . 6 ..... 0.0000 MILES ..... 1.5443 ACRES .... AUGUST 2021 inda Stover, Bernalillo County FIELD SURVEY PERFORMED IN AUGUST 2021. City Approvals: ALL DISTANCES ARE GROUND DISTANCES: US SURVEY FOOT. THE BASIS OF BEARINGS REFERENCES NEW MEXICO STATE PLANE COORDINATES (NAD 83-CENTRAL ZONE). **BRB** Chairperson, Planning Department Surveyor's Certificate I, WILL PLOTNER JR., A REGISTERED PROFESSIONAL LAND SURVEYOR UNDER THE LAWS OF THE STATE OF NEW MEXICO, DO HEREBY CERTIFY THAT THIS PLAT AND DESCRIPTION WERE PREPARED BY ME OR UNDER MY SUPERVISION, SHOWS ALL EASEMENTS AS SHOWN ON THE PLAT OF RECORD OR MADE KNOWN TO ME BY THE OWNERS AND/OR PROPRIETORS OF THE SUBDIVISION SHOWN HEREON, THE UTILITY COMPANIES OR OTHER INTERESTED PARTIES AND MEETS THE MINIMUM REQUIREMENTS FOR MONUMENTATION AND SURVEYS FOR THE CITY OF ALBUQUERQUE AND FURTHER MEETS THE MINIMUM STANDARDS FOR LAND SURVEYING IN THE STATE OF NEW MEXICO AND IS TRUE AND CORRECT TO THE BEST OF MY KNOWLEDGE AND BELIEF. PLOTAN Will Plan 6/15/2022 ME. Will Plotner Jr. No. N.M.R.P.S. No. 142X1 14271 CSI-CARTESIAN SURVEYS IN MOFESS P.O. BOX 44414 RIO RANCHO, N.M. 87174 Phone (505) 896 - 3050 Fax (505) 891 - 0244 wplotnerjr@gmail.com 210981

# Subdivision Data

| GROSS ACREAGE.                                     |
|----------------------------------------------------|
| ZONE ATLAS PAGE NO                                 |
| NUMBER OF EXISTING TRACTS                          |
| NUMBER OF TRACTS CREATED                           |
| NUMBER OF LOTS CREATED                             |
| MILES OF FULL-WIDTH STREETS                        |
| MILES OF HALF-WIDTH STREETS                        |
| RIGHT-OF-WAY DEDICATION TO THE CITY OF ALBUQUERQUE |
| DATE OF SURVEY                                     |
|                                                    |

# Plat for Sombra Del Oeste Being Comprised of Tracts 12-B-1-A and 12-B-1-B El Rancho Grande I City of Albuquerque Bernalillo County, New Mexico May 2022

| Parcel Table |              |                |  |
|--------------|--------------|----------------|--|
| Parcel Name  | Area (Acres) | Area (Sq. Ft.) |  |
| Lot 1        | 0.0378       | 1,648          |  |
| Lot 2        | 0.0320       | 1,393          |  |
| Lot 3        | 0.0321       | 1,400          |  |
| Lot 4        | 0.0482       | 2,100          |  |
| Lot 5        | 0.0482       | 2,100          |  |
| Lot 6        | 0.0321       | 1,400          |  |
| Lot 7        | 0.0402       | 1,750          |  |
| Lot 8        | 0.0402       | 1,750          |  |
| Lot 9        | 0.0321       | 1,400          |  |
| Lot 10       | 0.0321       | 1,400          |  |
| Lot 11       | 0.0321       | 1,400          |  |
| Lot 12       | 0.0482       | 2,100          |  |
| Lot 13       | 0.0558       | 2,430          |  |
| Lot 14       | 0.0353       | 1,536          |  |
| Lot 15       | 0.0298       | 1,298          |  |
| Lot 16       | 0.0298       | 1,298          |  |
| Lot 17       | 0.0298       | 1,298          |  |
| Lot 18       | 0.0447       | 1,947          |  |
| Lot 19       | 0.0521       | 2,272          |  |
| Lot 20       | 0.0372       | 1,622          |  |
|              |              |                |  |