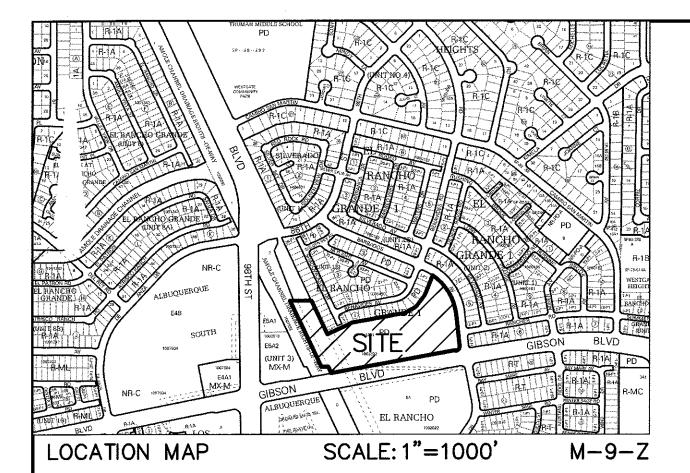

g at 9am, located at Plaza del Sol, 600 Second Street SW, 87102. However, we strongly encourage you to check the City's website at <a href="http://www.cabq.gov/planning/boards-commissions/development-review-board/development-review-board-agenda-archives">http://www.cabq.gov/planning/boards-commissions/development-review-board/development-review-board-agenda-archives</a> to verify the date and time before attending the hearing.

If you have any questions, you may contact Hiram Crook in our office at (505) 828-2200, or by email at <a href="mailto:hiram@goodwinengineers.com">hiram@goodwinengineers.com</a>.

Sincerely,

MARK GOODWIN & ASSOCIATES, PA

Kay Brashear Office Manager

F:\1-Projects\2019\A19002 - Solare Middle School\Outgoing\2019-05-17 PPlat to DRB\Property Owner Letter.docx









### PURPOSE OF PLAT

- 1. To create Tracts 12-B-1-A and 12-B-1-B as shown hereon.
- 3. To grant easements as shown hereon.

### SUBDIVISION DATA

- DRB Case No.:
- Project No.:
- Zone Atlas Index No.: M-9-Z
- Total Number of existing Tracts: 1
- Total Number of Tracts created: 2
- Gross Subdivision Acreage: 10.9983 Acres

### FREE CONSENT

The subdivision hereon described is with the free consent and in accordance with the desires of the undersigned owner(s) and/or proprietor(s) thereof. Said owner(s) and/or proprietor(s) do hereby consent to the creation of Tracts 12-B-1-A and 12-B-1-B as shown hereon. Said owner(s) and/or proprietor(s) do hereby consent to the granting of easements as shown hereon. Said owner(s) and/or proprietor(s) do hereby consent to all the foregoing and do hereby