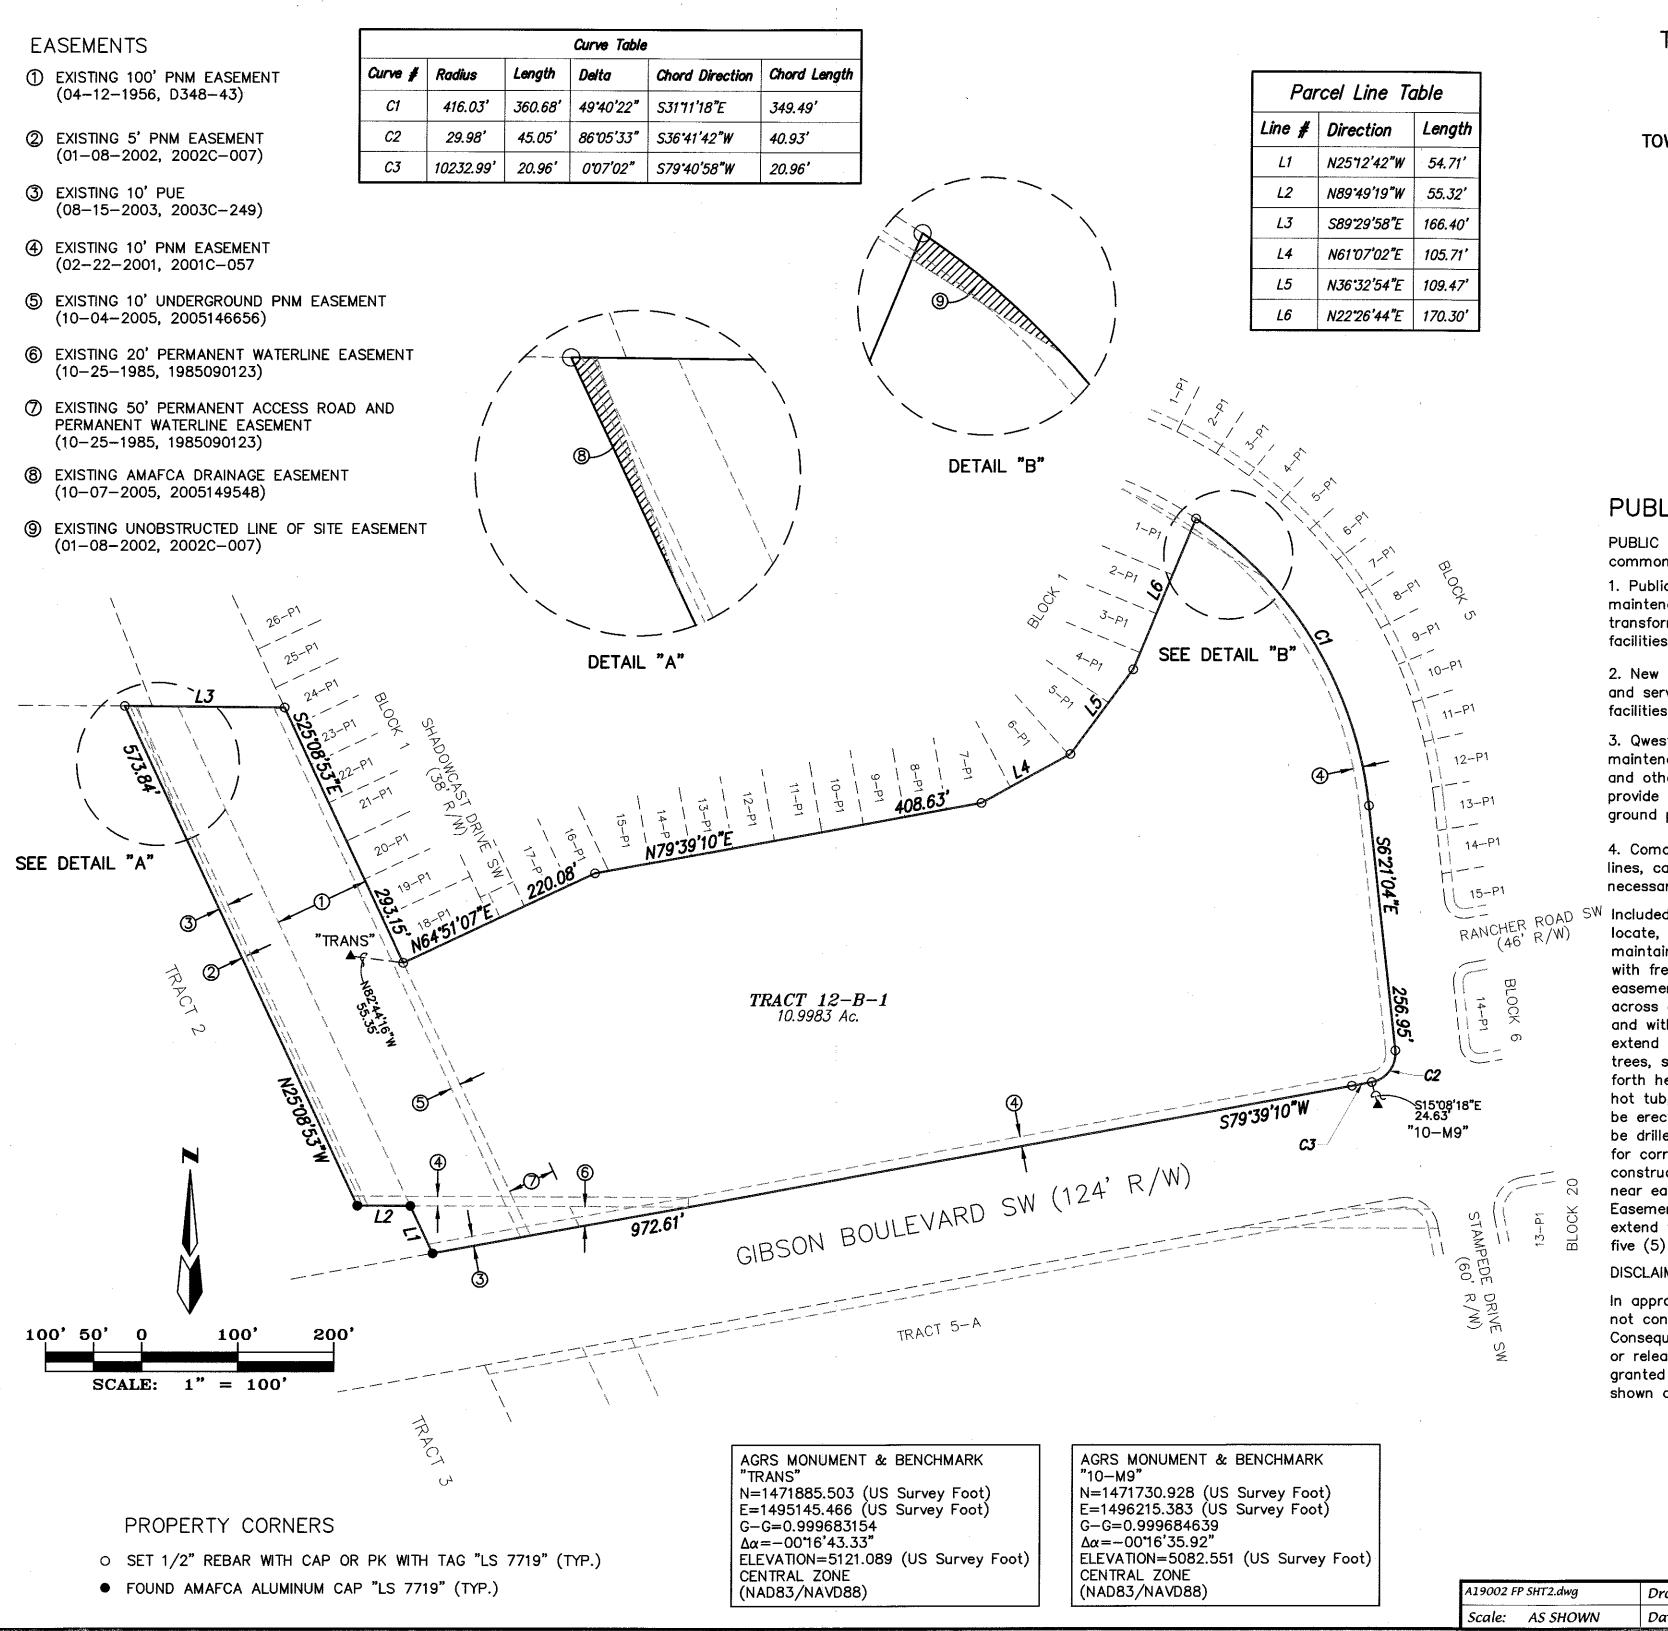

laws of the State of New Mexico, do hereby certify that this plat and description were prepared by me or under my supervision, shows all easements as shown on the plat of record or made known to me by the owners and/or proprietors of the subdivision shown hereon, utility companies and other parties expressing an interest and meets the minimum requirements for monumentation and surveys of the Albuquerque Subdivision Ordinance, and further meets the Minimum Standards for Land Surveying in the State of New Mexico, and is true and correct, to the best of my knowledge and belief."

Timothy Aldrich, P.S. No. 7719

\$ | 05 | 22 | 2019

Date

Date

Date

P.O. BOX 30701, ALBQ., N.M. 87190 505-884-1990

A19002 FP SHT2.dwg Checked: TA Drawn: SPS A19002 Scale: AS SHOWN

Sheet of Date: 5/22/2019 lob:



TRACT 12-B-1-B & 12-B-1-B EL RANCHO GRANDE 1 WITHIN THE TOWN OF ATRISCO GRANT PROJECTED SECTION 33 TOWNSHIP 10 NORTH, RANGE 2 EAST, N.M.P.M. CITY OF ALBUQUERQUE BERNALILLO COUNTY, NEW MEXICO

MAY, 2019

### PUBLIC UTILITY EASEMENTS

PUBLIC UTILITY EASEMENTS shown on this plat are granted for the common and joint use of:

- 1. Public Service Company of New Mexico (PNM) for the installation, maintenance and service of overhead and underground electrical lines, transformers, and other equipment, fixtures, structures and related facilities reasonably necessary to provide electrical services.
- 2. New Mexico Gas Company (NMGCO) for installation, maintenance, and service of natural gas lines, valves and other equipment and facilities reasonably necessary to provide natural gas services.
- 3. Q