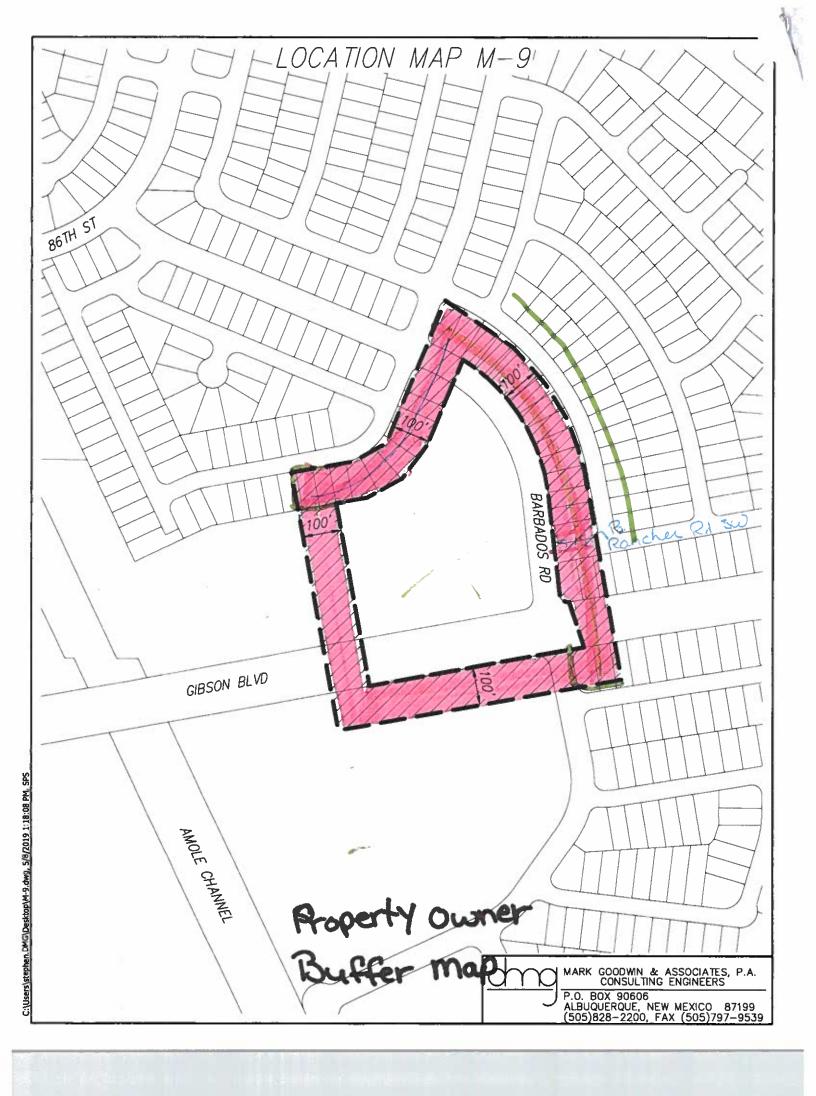

board10@juno.com)

Subject: Solare Charter School Preliminary Plat DRB Submittal

From:
To:
Sent:
Subject: Microsoft Outlook

cherquezada@yahoo.com

Relayed: Solare Charter School Preliminary Plat DRB Submittal Thursday, May 23, 2019 11:10 AM

# Delivery to these recipients or groups is complete, but no delivery notification was sent by the destination server:

cherquezada@yahoo.com (cherquezada@yahoo.com)

Subject: Solare Charter School Preliminary Plat DRB Submittal

From:
To:
Sent:
Subject: Hiram Crook

Microsoft Outlook

Thursday, May 23, 2019 11:10 AM

Delivered: Solare Charter School Preliminary Plat DRB Submittal

### Your message has been delivered to the following recipients:

Hiram Crook (hiram@goodwinengineers.com)

Subject: Solare Charter School Preliminary Plat DRB Submittal



Solare Charter School - Property Owner Notification

|                    |                       |             | Situa | Situs |                               |              | Mailing  | Mailing |
|--------------------|-----------------------|-------------|-------|-------|-------------------------------|--------------|----------|---------|
| UPC                | Situs Address         | Situs City  | State | Zip   | Mailing Address               | Mailing City |          | Zip     |
| 100905542802242201 | 8400 Silverado Ave SW | Albuquerque | NM    | 87121 | 8400 Silverado Ave SW         | Albuquerque  | WN       | 87121   |
| 100905542702742202 | 8404 Silverado Ave SW | Albuquerque | NM    | 87121 | 8404 Silverado Ave SW         | Albuquerque  | ΝW       | 87121   |
| 100905542703242203