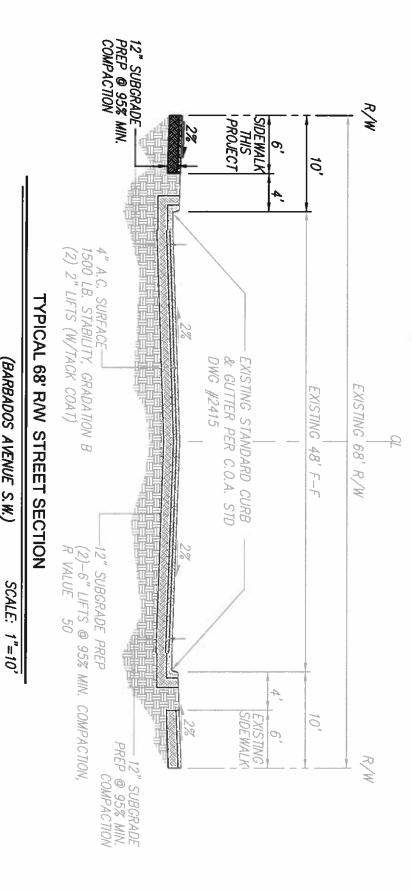

"E 416.03' 45.05 086 05'33" 536°41'42"W 29.98'

PLAT OF
TRACT 12-B-1-A & 12-B-1-B
EL RANCHO GRANDE 1
WITHIN THE
TOWN OF ATRISCO GRANT
PROJECTED SECTION 33
TOWNSHIP 10 NORTH, RANGE 2 EAST, N.M.P.M.
CITY OF ALBUQUERQUE
BERNALILLO COUNTY, NEW MEXICO

MAY, 2019



PROPERTY CORNERS

O SET 1/2" REBAR WITH CAP OR PK WITH TAG "LS 7719" (TYP.)

• FOUND AMAFCA ALUMINUM CAP "LS 7719" (TYP.)

| LDRICH LAND<br>SURVEYING |
|--------------------------|
| <b>\</b> SURVEYING       |

P.O. BOX 30701, ALBQ., N.M. 87190 505-884-1990

| A19002 FP SHT3.dwg Dro | awn: SPS | Checked: |        | Sheet    | ٠        |
|------------------------|----------|----------|--------|----------|----------|
| Scale: AS SHOWN Date   | • • •    | Job:     | A19002 | <i>5</i> | <u>ろ</u> |





(GIBSON BLVD S.W.)

SCALE: 1"=10"



(BARBADOS AVENUE S.W.)

| -2019-00204 |
|-------------|
| K           |
| School      |
| Charter     |
| Solare      |
|             |

FIGURE 12

| Current DRC     |  |  |
|-----------------|--|--|
| Project Number: |  |  |

INFRASTRUCTURE LIST

EXHIBIT "A"

PR-2019-002042

DRB Application No.; DRB Project No.:

Date Submitted:

Date Site Plan Approved: Date Preliminary Plat Approved: Date Preliminary Plat Expires:

> DEVELOPMENT REVIEW BOARD (D.R.B.) REQUIRED INFRASTRUCTURE LIST TO SUBDIVISION IMPROVEMENTS AGREEMENT

Tract 12-B-1-A and 12-B-1-B

PROPOSED NAME OF PLAT AND/OR SITE DEVELOPMENT PLAN

EXISTING LEGAL DESCRIPTION PRIOR TO PLATTING ACTION Tract 12-B-1 El Rancho Grande Unit 1

portions of the financial guarantees. All such revisions require approval by the DRC Chair, the User