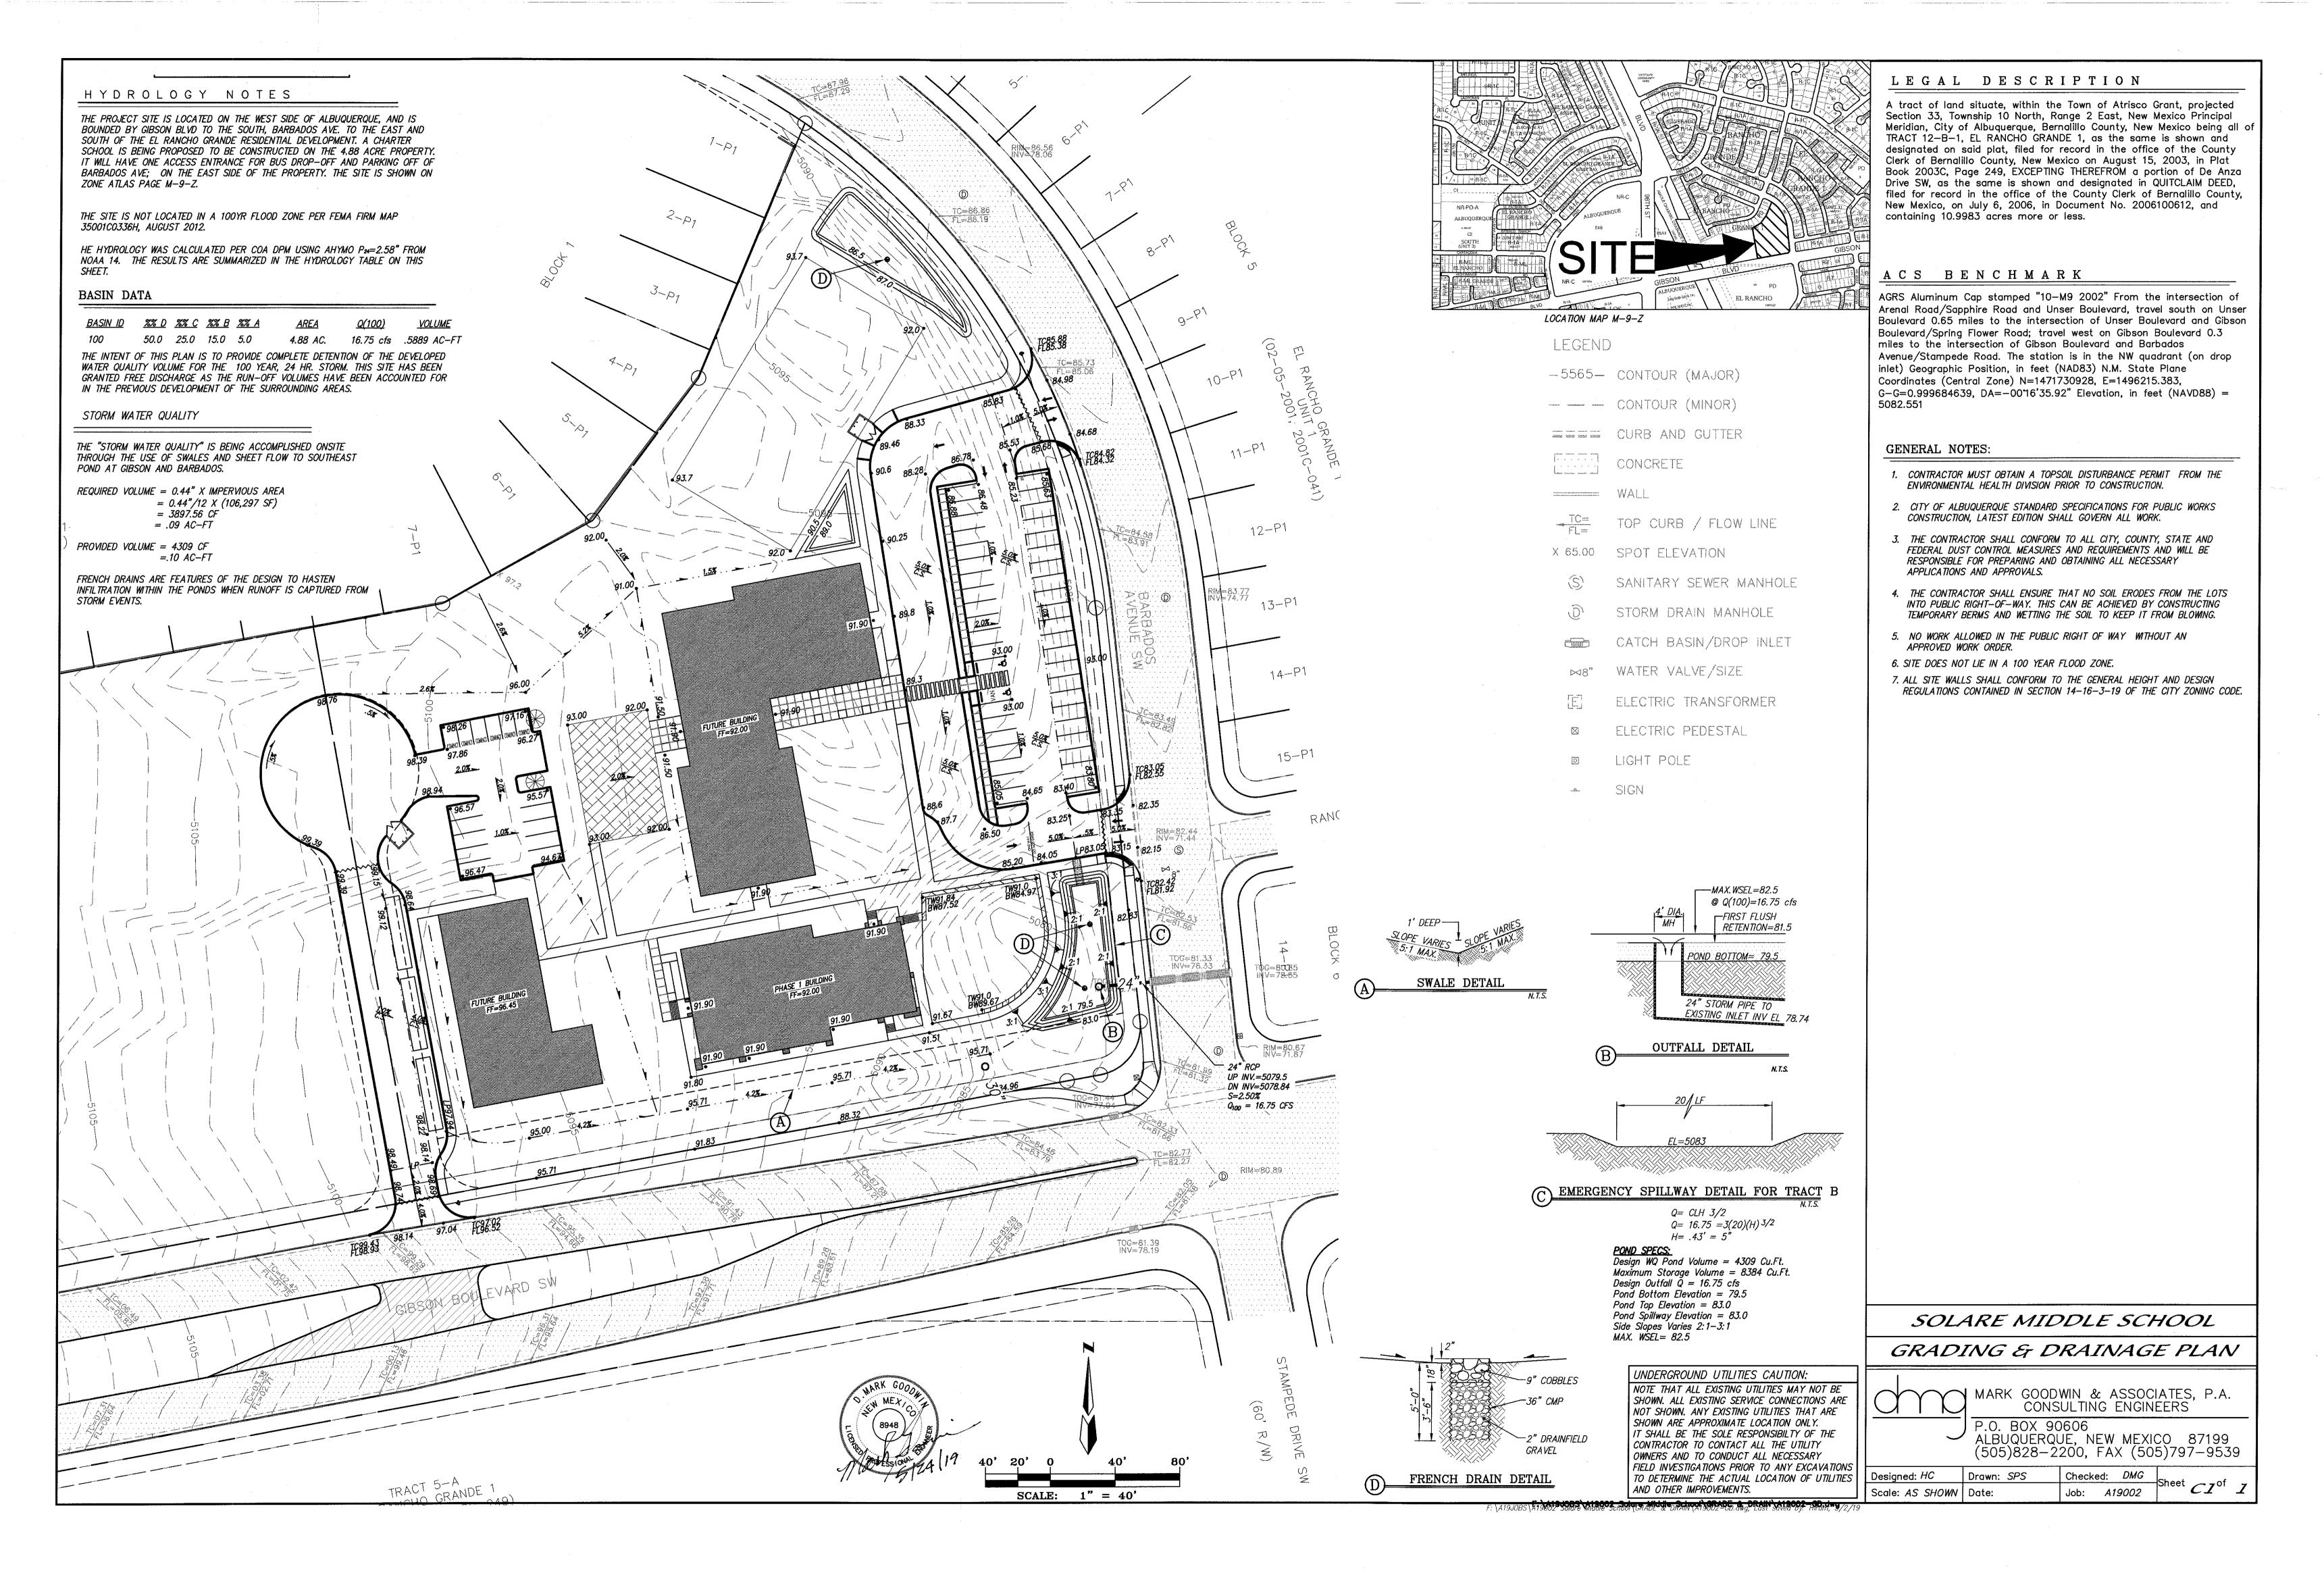

adius Delta 360.68' 049'40'22" S3141'18"E 416.03' 45.05 086 05'33" 536°41'42"W 29.98'

PLAT OF
TRACT 12-B-1-A & 12-B-1-B
EL RANCHO GRANDE 1
WITHIN THE
TOWN OF ATRISCO GRANT
PROJECTED SECTION 33
TOWNSHIP 10 NORTH, RANGE 2 EAST, N.M.P.M.
CITY OF ALBUQUERQUE
BERNALILLO COUNTY, NEW MEXICO

MAY, 2019



PROPERTY CORNERS

O SET 1/2" REBAR WITH CAP OR PK WITH TAG "LS 7719" (TYP.)

• FOUND AMAFCA ALUMINUM CAP "LS 7719" (TYP.)

| LDRICH LAND<br>SURVEYING |
|--------------------------|
| <b>\</b> SURVEYING       |

P.O. BOX 30701, ALBQ., N.M. 87190 505-884-1990

| A19002 FP SHT3.dwg Dro | awn: SPS | Checked: |        | Sheet    | ٠        |
|------------------------|----------|----------|--------|----------|----------|
| Scale: AS SHOWN Date   | • • •    | Job:     | A19002 | <i>5</i> | <u>ろ</u> |





(GIBSON BLVD S.W.)

SCALE: 1"=10"



(BARBADOS AVENUE S.W.)

| -2019-00204 |
|-------------|
| K           |
| School      |
| Charter     |
| Solare      |
|             |

FIGURE 12

| Current DRC     |  |  |
|-----------------|--|--|
| Project Number: |  |  |

INFRASTRUCTURE LIST

EXHIBIT "A"

PR-2019-002042

DRB Application No.; DRB Project No.:

Date Submitted:

Date Site Plan Approved: Date Preliminary Plat Approved: Date Preliminary Plat Expires:

> DEVELOPMENT REVIEW BOARD (D.R.B.) REQUIRED INFRASTRUCTURE LIST TO SUBDIVISION IMPROVEMENTS AGREEMENT

Tract 12-B-1-A and 12-B-1-B

PROPOSED NAME OF PLAT AND/OR SITE DEVELOPMENT PLAN

EXISTING LEGAL DESCRIPTION PRIOR TO PLATTING ACTION Tract 12-B-1 El Rancho Grande Unit 1

portions of the financial guarantees. All such revisions requi