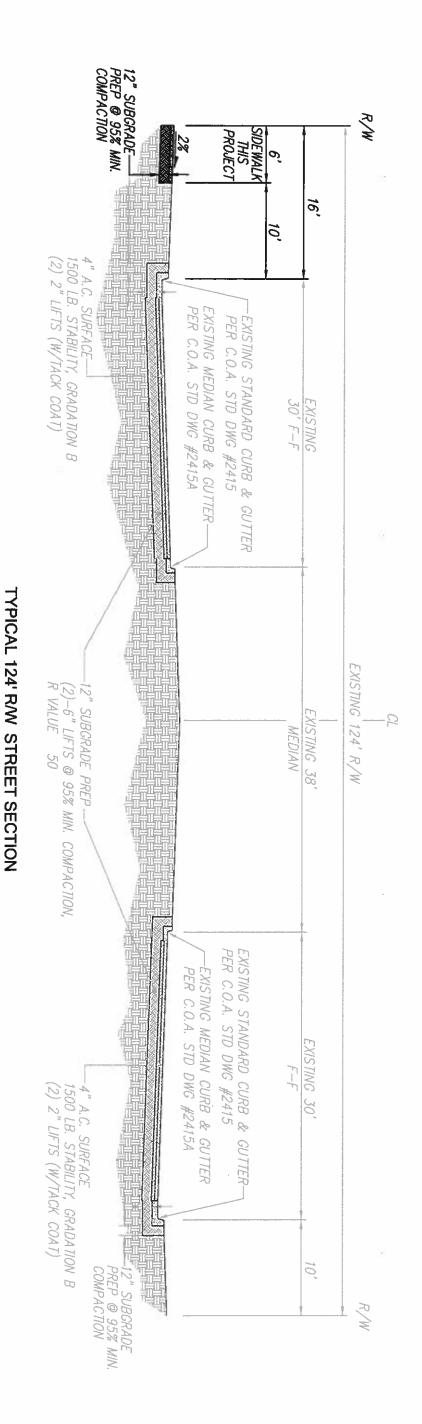

ius Delta 360.68' 049'40'22" S3141'18"E 416.03' 45.05 086 05'33" 536°41'42"W 29.98'

PLAT OF
TRACT 12-B-1-A & 12-B-1-B
EL RANCHO GRANDE 1
WITHIN THE
TOWN OF ATRISCO GRANT
PROJECTED SECTION 33
TOWNSHIP 10 NORTH, RANGE 2 EAST, N.M.P.M.
CITY OF ALBUQUERQUE
BERNALILLO COUNTY, NEW MEXICO

MAY, 2019



PROPERTY CORNERS

O SET 1/2" REBAR WITH CAP OR PK WITH TAG "LS 7719" (TYP.)

• FOUND AMAFCA ALUMINUM CAP "LS 7719" (TYP.)

| LDRICH LAND<br>SURVEYING |
|--------------------------|
| <b>\</b> SURVEYING       |

P.O. BOX 30701, ALBQ., N.M. 87190 505-884-1990

| A19002 FP SHT3.dwg Dro | awn: SPS | Checked: |        | Sheet    | ٠        |
|------------------------|----------|----------|--------|----------|----------|
| Scale: AS SHOWN Date   | • • •    | Job:     | A19002 | <i>5</i> | <u>ろ</u> |





(GIBSON BLVD S.W.)

SCALE: 1"=10"



(BARBADOS AVENUE S.W.)

| -2019-00204 |
|-------------|
| K           |
| School      |
| Charter     |
| Solare      |
|             |

FIGURE 12

| Current DRC     |  |  |
|-----------------|--|--|
| Project Number: |  |  |

INFRASTRUCTURE LIST

EXHIBIT "A"

PR-2019-002042

DRB Application No.; DRB Project No.:

Date Submitted:

Date Site Plan Approved: Date Preliminary Plat Approved: Date Preliminary Plat Expires:

> DEVELOPMENT REVIEW BOARD (D.R.B.) REQUIRED INFRASTRUCTURE LIST TO SUBDIVISION IMPROVEMENTS AGREEMENT

Tract 12-B-1-A and 12-B-1-B

PROPOSED NAME OF PLAT AND/OR SITE DEVELOPMENT PLAN

EXISTING LEGAL DESCRIPTION PRIOR TO PLATTING ACTION Tract 12-B-1 El Rancho Grande Unit 1

portions of the financial guarantees. All such revisions require