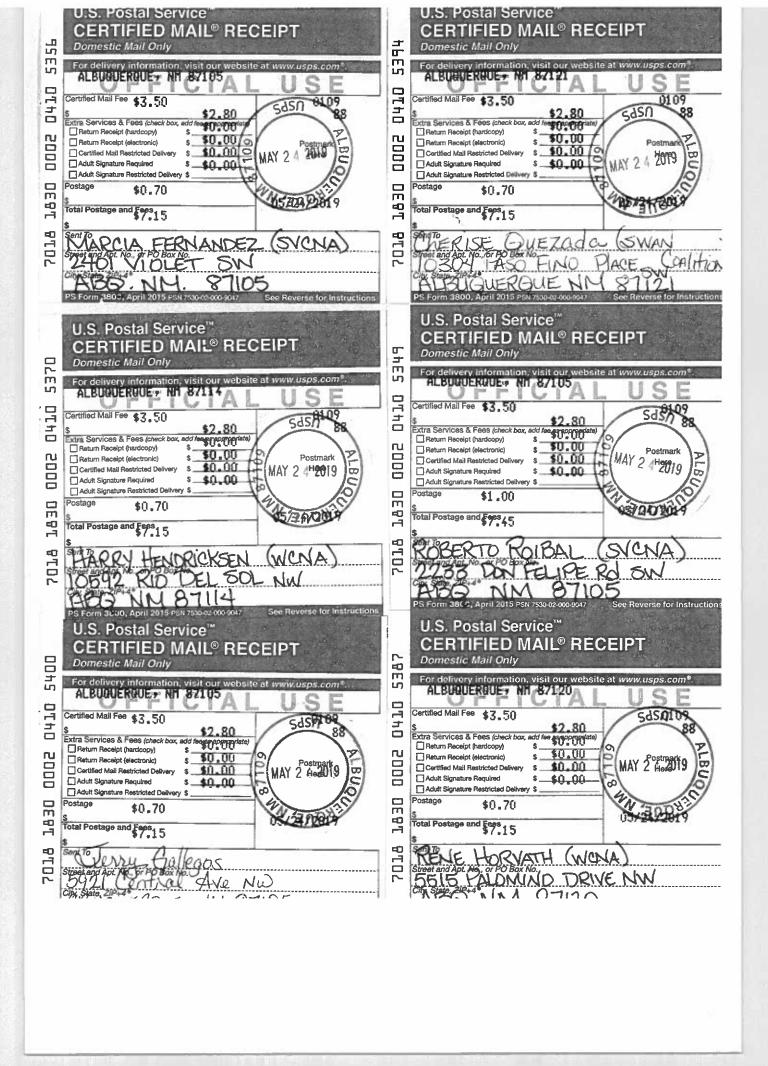

12-B-1-A will remain vacant at this time, and Solare Charter School will be built on Tract 12-B-1-B.

We anticipate the DRB hearing to be held on June 19, 2019, beginning at 9am, located at Plaza del Sol, 600 Second Street SW, 87102. However, we strongly encourage you to check the City's website at http://www.cabq.gov/planning/boards-commissions/development-review-board/development-reviewboard-agenda-archives to verify the date and time before attending the hearing.

If you have any questions, you may contact Hiram Crook in our office at (505) 828-2200, or by email at hiram@goodwinengineers.com.

Sincerely.

MARK GOODWIN & ASSOCIATES, PA

Kay Brashear

Office Manager

+ cuy Br

F:\1-Projects\2019\A19002 - Solare Middle School\Outgoing\2019-05-17 PPlat to DRBWeighborhood Assoc Letter.docx



From:

Kay Brashear

Sent:

Thursday, May 23, 2019 11:09 AM

To:

jgallegoswccdg@gmail.com; cherquezada@yahoo.com; hlhen@comcast.net; aboard10

@juno.com; mbfernandez1@gmail.com; rroibal@comcast.net

Cc:

Hiram Crook

Subject:

Solare Charter School Preliminary Plat DRB Submittal

**Attachments:** 

Zone Atlas Map.pdf

Tracking:

Recipient

**Delivery** 

jgallegoswccdg@gmail.com cherquezada@yahoo.com hlhen@comcast.net aboard10@juno.com mbfernandez1@gmail.com

rroibal@comcast.net

Hiram Crook

Delivered: 5/23/2019 11:10 AM

### Dear Neighborhood Association Representatives,

Our client, Solare Collegiate Foundation, owns the property outlined in the attached Zone Atlas Map located on Gibson Blvd., between 98th Street and Barbados. Per City of Albuquerque's Integrated Development Ordinanc