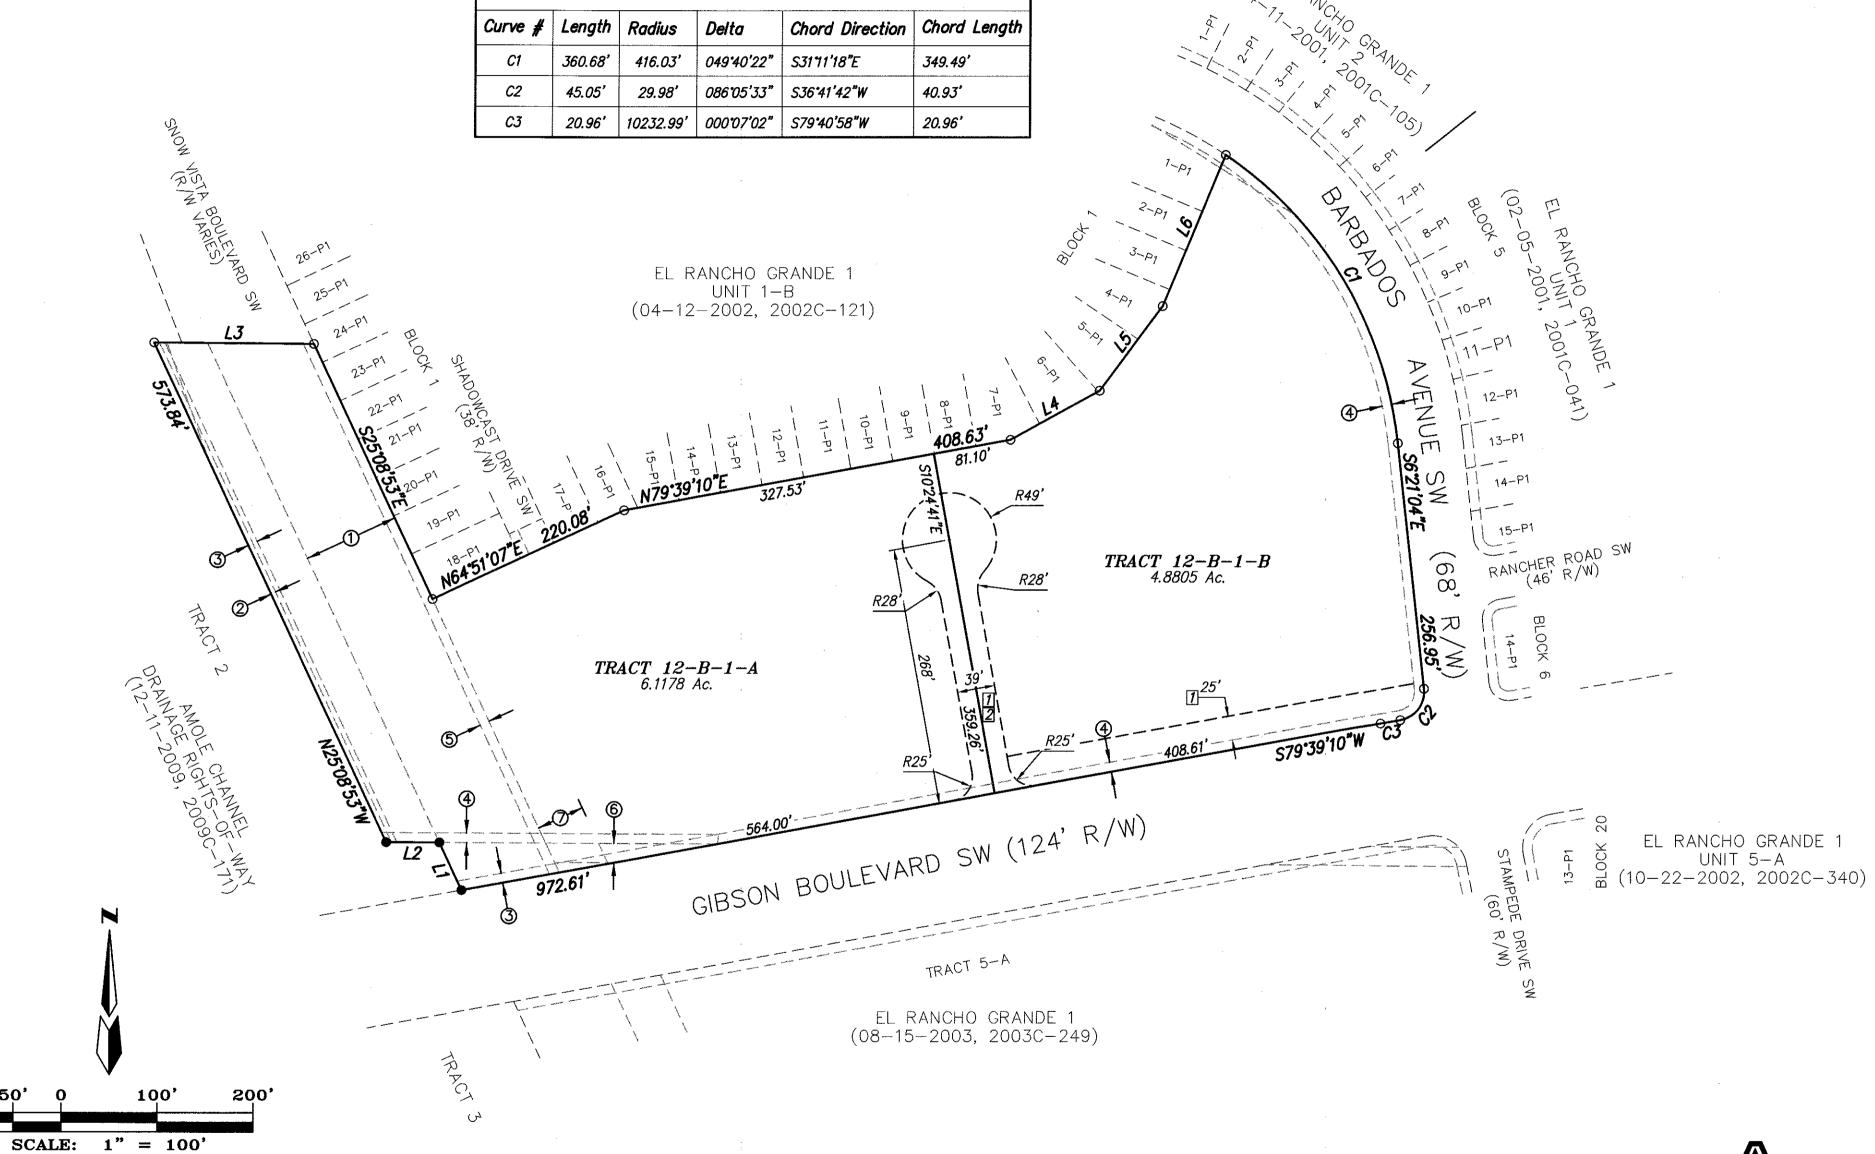

-|----------|
| Scale: AS SHOWN    | Date: 5/8/2019 | Job: A19002 | 2 3      |

### Parcel Line Table Line # Direction Length NEW EASEMENTS N25° 12' 42.08"W 54.71° 1 NEW PUBLIC SANITARY SEWER & PUBLIC WATER N89° 49' 18.90"W *55.32*° EASEMENT GRANTED TO A.B.C.W.U.A. BY THIS PLAT. S89° 29' 58.00"E | 166.40' 2 NEW PRIVATE ACCESS EASEMENT FOR THE JOINT USE AND BENEFIT OF TRACT 12-B-1-A AND 12-B-1-B AND TO MAINTAINED BY THE OWNERS OF SAID TRACTS HEREBY GRANTED BY THIS PLAT. Curve Table Curve # Length Radius Delta 360.68' 049'40'22" S3141'18"E 416.03' 45.05 086 05'33" 536°41'42"W 29.98'

PLAT OF
TRACT 12-B-1-A & 12-B-1-B
EL RANCHO GRANDE 1
WITHIN THE
TOWN OF ATRISCO GRANT
PROJECTED SECTION 33
TOWNSHIP 10 NORTH, RANGE 2 EAST, N.M.P.M.
CITY OF ALBUQUERQUE
BERNALILLO COUNTY, NEW MEXICO

MAY, 2019



PROPERTY CORNERS

O SET 1/2" REBAR WITH CAP OR PK WITH TAG "LS 7719" (TYP.)

• FOUND AMAFCA ALUMINUM CAP "LS 7719" (TYP.)

| LDRICH LAND<br>SURVEYING |
|--------------------------|
| <b>\</b> SURVEYING       |

P.O. BOX 30701, ALBQ., N.M. 87190 505-884-1990

| A19002 FP SHT3.dwg Dro | awn: SPS | Checked: |        | Sheet    | ٠        |
|------------------------|----------|----------|--------|----------|----------|
| Scale: AS SHOWN Date   | • • •    | Job:     | A19002 | <i>5</i> | <u>ろ</u> |





(GIBSON BLVD S.W.)

SCALE: 1"=10"



(BARBADOS AVENUE S.W.)

| -2019-00204 |
|-------------|
| K           |
| School      |
| Charter     |
| Solare      |
|             |

FIGURE 12

| Current DRC     |  |  |
|-----------------|--|--|
| Project Number: |  |  |

INFRASTRUCTURE LIST

EXHIBIT "