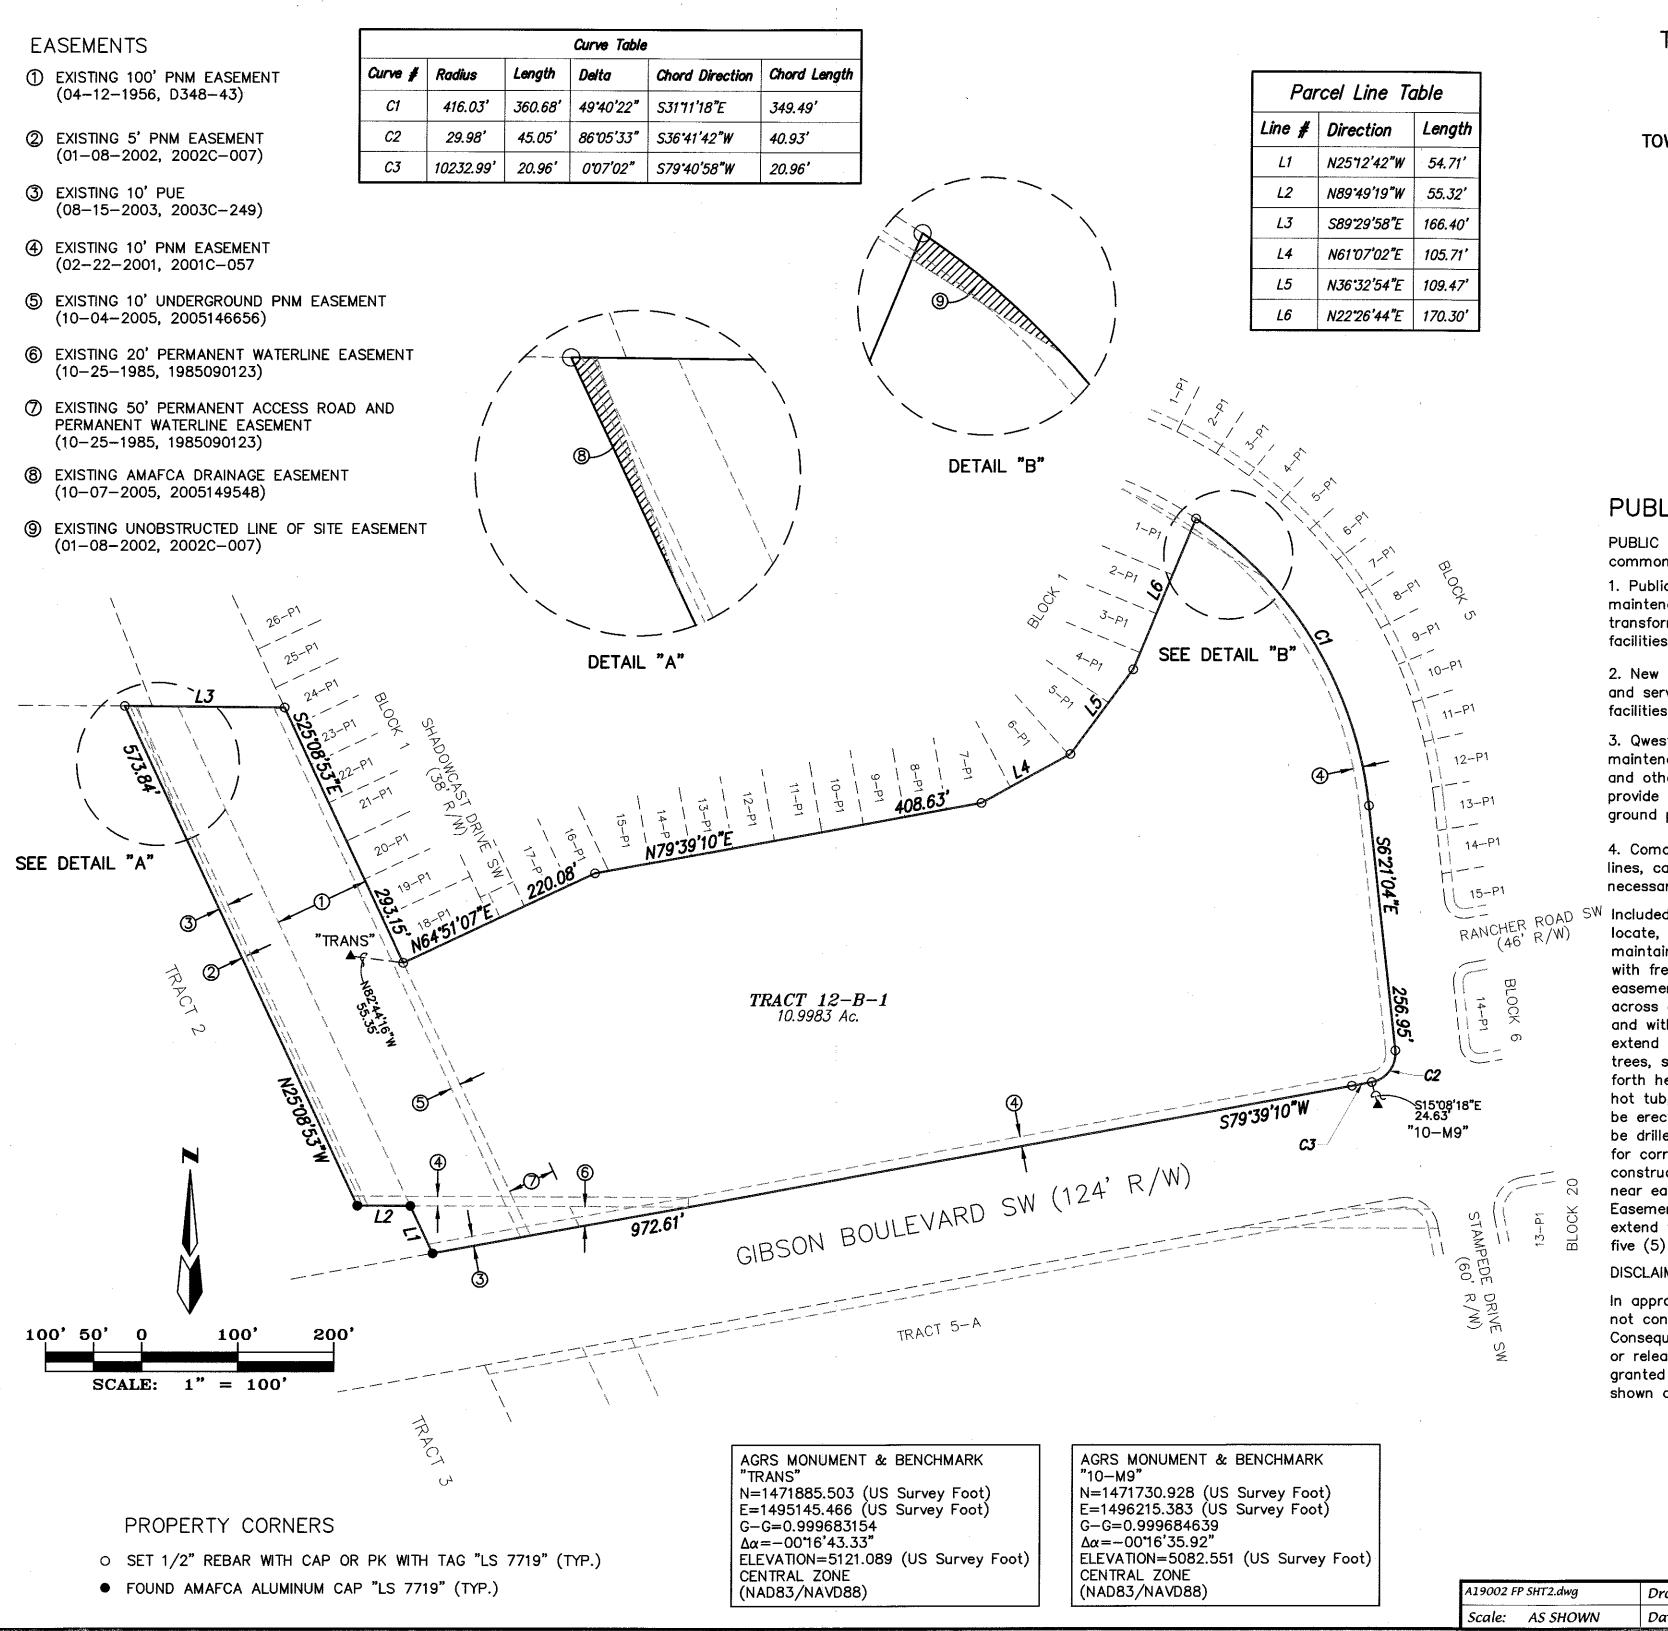

## PURPOSE OF PLAT

- 1. To create Tracts 12-B-1-A and 12-B-1-B as shown hereon.
- 3. To grant easements as shown hereon.

## SUBDIVISION DATA

- DRB Case No.:
- Project No.:
- Zone Atlas Index No.: M-9-Z
- Total Number of existing Tracts: 1
- Total Number of Tracts created: 2
- Gross Subdivision Acreage: 10.9983 Acres

## DESCRIPTION

A tract of land situate, within the Town of Atrisco Grant, projected Section 33, Township 10 North, Range 2 East, New Mexico Principal Meridian, City of Albuquerque, Bernalillo County, New Mexico being all of TRACT 12-B-1, EL RANCHO GRANDE 1, as the same is shown and designated on said plat, filed for record in the office of the County Clerk of Bernalillo County, New Mexico on August 15, 2003, in Plat Book 2003C, Page 249, EXCEPTING THEREFROM a portion of De Anza Drive SW, as the same is shown and designated in QUITCLAIM DEED, filed for record in the office of the County Clerk of Bernalillo County, New Mexico, on July 6, 2006, in Document No. 2006100612, and containing 10.9983 acres more or

## Parcel Line Table Line # Direction Length NEW EASEMENTS N25° 12' 42.08"W 54.71° 1 NEW PUBLIC SANITARY SEWER & PUBLIC WATER N89° 49' 18.90"W *55.32*° EASEMENT GRANTED TO A.B.C.W.U.A. BY THIS PLAT. S89° 29' 58.00"E | 166.40' 2 NEW PRIVATE ACCESS EASEMENT FOR THE JOINT USE AND BENEFIT OF TRACT 12-B-1-A AND 12-B-1-B AND TO MAINTAINED BY THE OWNERS OF SAID TRACTS HEREBY GRANTED BY THIS PLAT. Curve Table Curve # Length Radius Delta 360.68' 049'40'22" S3141'18"E 416.03' 45.05 086 05'33" 536°41'42"W 29.98'