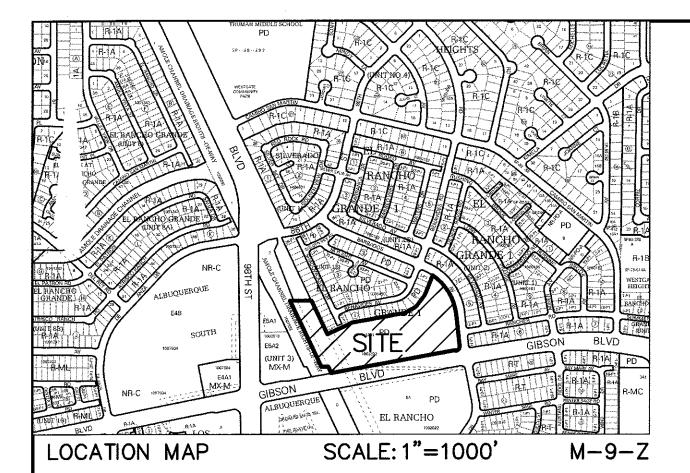

Integrated Development Ordinance (IDO).

Feet

1,000

250

500

Ms. Kym Dicome DRB Chair City of Albuquerque 600 2<sup>nd</sup> Street SW Albuquerque, NM 87102

Re:

Replat/subdivision of property at NW corner of Gibson Blvd. SW and Barbados Ave. SW

Tract 12-B-1 El Rancho Grande 1 Within the Town of Atrisco Grant

**Projected Section 33** 

Township 10 North, Range 2 East, NMPM

City of Albuquerque, Bernalillo County, New Mexico

Dear Ms. Dicome,

Please be advised Mark Goodwin & Associates is authorized to act on behalf of Solare Collegiate Foundation in connection with the above referenced project for all DRB Applications and Submittals.

Re: Tract 12-B-1, El Rancho Grande Unit 1, DRB # 2019-002042

Dear Ms. Wolfley,

Our client, Solare Collegiate Foundation, has a Financial Guaranty with the City of Albuquerque which is set to expire in September. With this application, we are requesting a two-year IIA extension that will allow the Financial Guaranty to remain in place for this project.

## **LEGAL DESCRIPTION:**

All or a portion of TRACTS 12-B-1, BULK LAND PLAT FOR EL RANCHO GRANDE UNIT 1, zoned MX-M, located at the NWC of GIBSON BLVD SW and BARBADOS AVE SW , containing approximately 10.9992acres. (M-9)

#### **LEGAL DESCRIPTION:**

All or a portion of TRACT 12-B-1 BULK LAND PLAT FOR EL RANCHO GRANDE 1, zoned MX-M, located at 8801 GIBSON BLVD SW between 98<sup>th</sup> ST SW and BARBADOS AVE SW, containing approximately 10.9983 acre(s). (M-9)