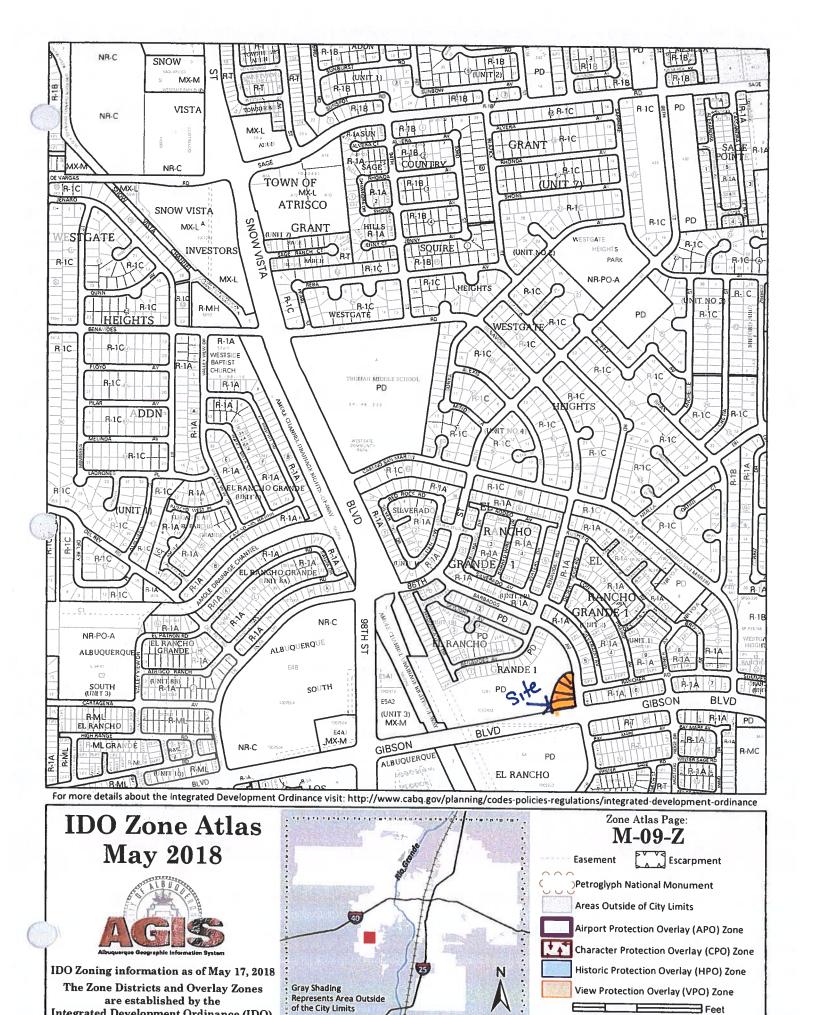

Integrated Development Ordinance (IDO).

Feet

1,000

250

500

Ms. Kym Dicome DRB Chair City of Albuquerque 600 2<sup>nd</sup> Street SW Albuquerque, NM 87102

Re:

Replat/subdivision of property at NW corner of Gibson Blvd. SW and Barbados Ave. SW

Tract 12-B-1 El Rancho Grande 1 Within the Town of Atrisco Grant

**Projected Section 33** 

Township 10 North, Range 2 East, NMPM

City of Albuquerque, Bernalillo County, New Mexico

Dear Ms. Dicome,

Please be advised Mark Goodwin & Associates is authorized to act on behalf of Solare Collegiate Foundation in connection with the above referenced project for all DRB Applications and Submittals.

Re: Tract 12-B-1, El Rancho Grande Unit 1, DRB # 2019-002042

Dear Ms. Wolfley,

Our client, Solare Collegiate Foundation, has a Financial Guaranty with the City of Albuquerque which is set to expire in September. With this application, we are requesting a two-year IIA extension that will allow the Financial Guaranty to remain in place for this project.

## **LEGAL DESCRIPTION:**

All or a portion of TRACTS 12-B-1, BULK LAND PLAT FOR EL RANCHO GRANDE UNIT 1, zoned MX-M, located at the NWC of GIBSON BLVD SW and BARBADOS AVE SW , containing approximately 10.9992acres. (M-9)

#### **LEGAL DESCRIPTION:**

All or a portion of TRACT 12-B-1 BULK LAND PLAT FOR EL RANCHO GRANDE 1, zoned MX-M, located at 8801 GIBSON BLVD SW between 98<sup>th</sup> ST SW and BARBADOS AVE SW, containing approximately 10.9983 acre(s). (M-9)