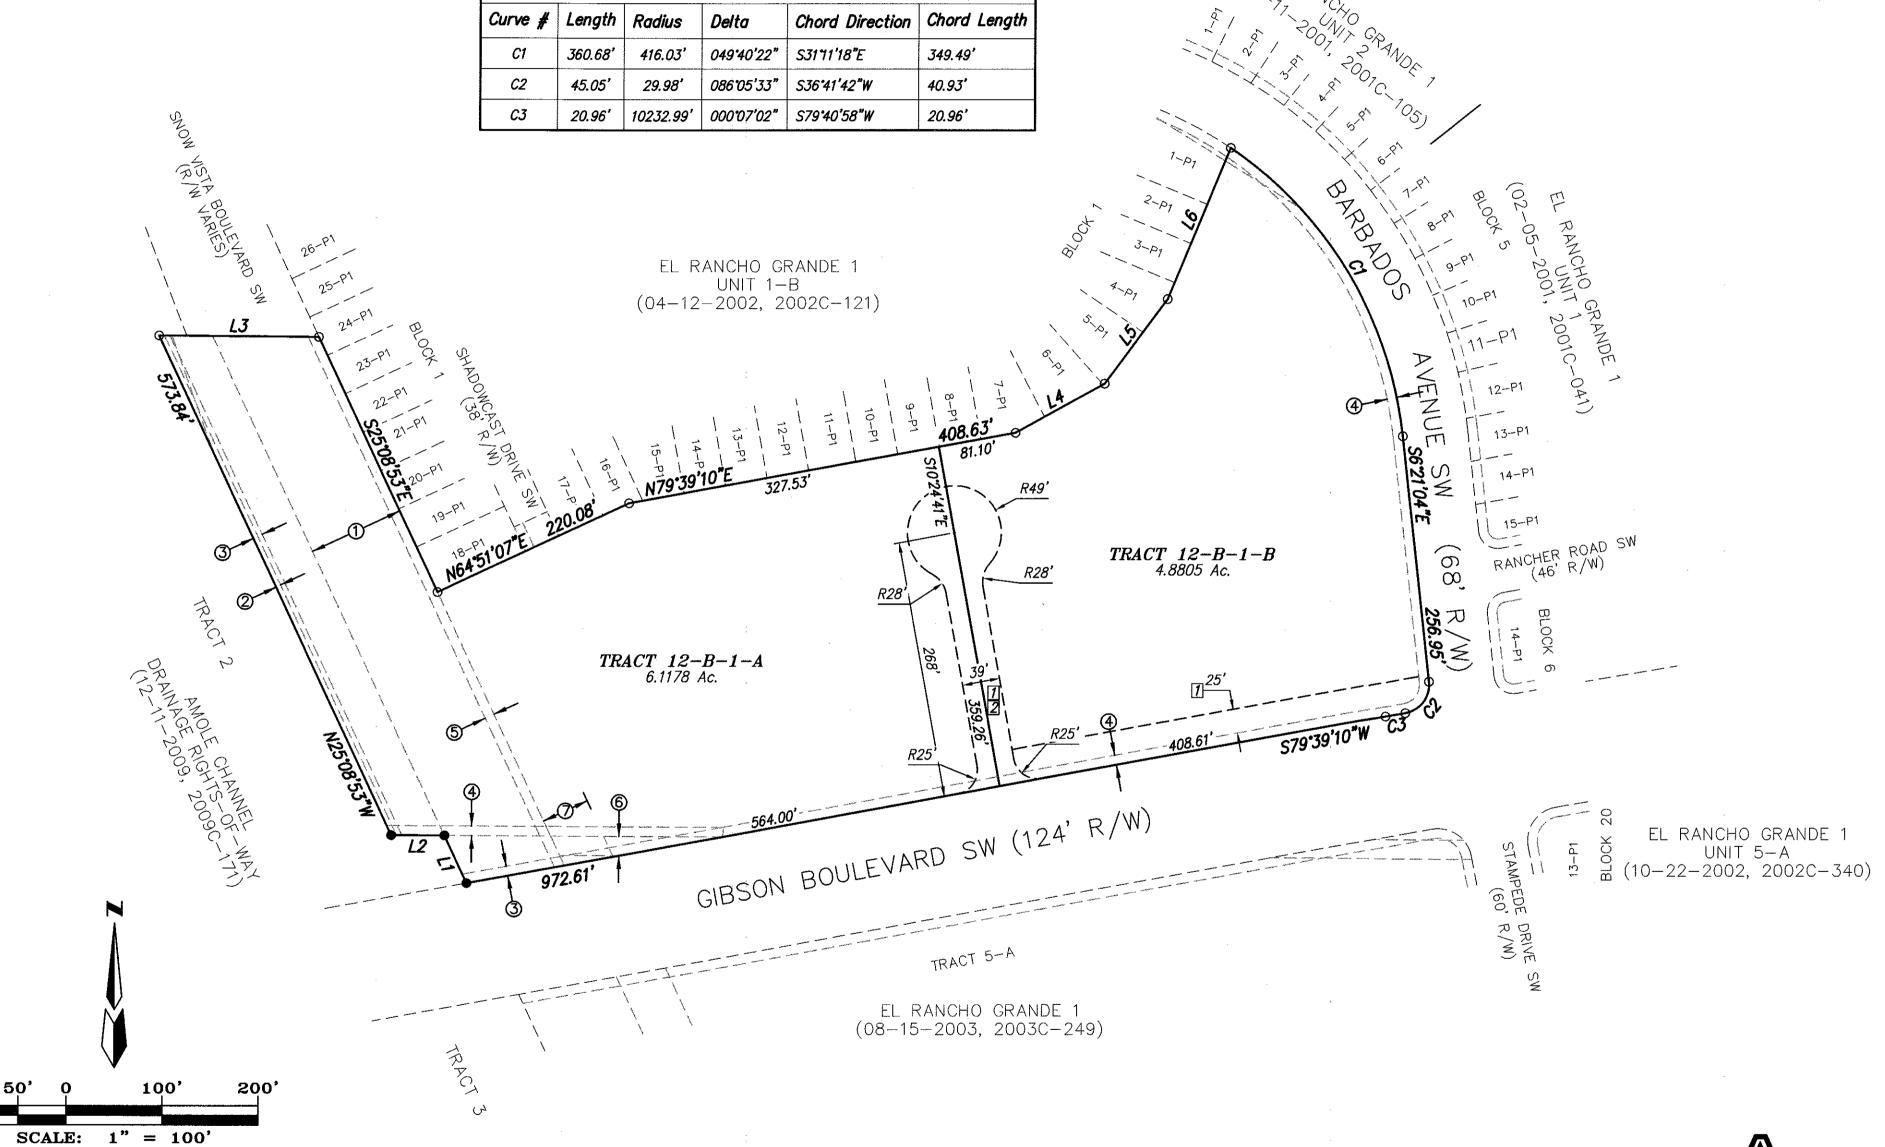

## **LEGAL DESCRIPTION:**

All or a portion of TRACTS 12-B-1, BULK LAND PLAT FOR EL RANCHO GRANDE UNIT 1, zoned MX-M, located at the NWC of GIBSON BLVD SW and BARBADOS AVE SW , containing approximately 10.9992acres. (M-9)

#### **LEGAL DESCRIPTION:**

All or a portion of TRACT 12-B-1 BULK LAND PLAT FOR EL RANCHO GRANDE 1, zoned MX-M, located at 8801 GIBSON BLVD SW between 98<sup>th</sup> ST SW and BARBADOS AVE SW, containing approximately 10.9983 acre(s). (M-9)

## DESCRIPTION

A tract of land situate, within the Town of Atrisco Grant, projected Section 33, Township 10 North, Range 2 East, New Mexico Principal Meridian, City of Albuquerque, Bernalillo County, New Mexico being all of TRACT 12-B-1, EL RANCHO GRANDE 1, as the same is shown and designated on said plat, filed for record in the office of the County Clerk of Bernalillo County, New Mexico on August 15, 2003, in Plat Book 2003C, Page 249, EXCEPTING THEREFROM a portion of De Anza Drive SW, as the same is shown and designated in QUITCLAIM DEED, filed for record in the office of the County Clerk of Bernalillo County, New Mexico, on July 6, 2006, in Document No. 2006100612, and containing 10.9983 acres more or

## Parcel Line Table Line # Direction Length NEW EASEMENTS N25° 12' 42.08"W 54.71° 1 NEW PUBLIC SANITARY SEWER & PUBLIC WATER N89° 49' 18.90"W *55.32*° EASEMENT GRANTED TO A.B.C.W.U.A. BY THIS PLAT. S89° 29' 58.00"E | 166.40' 2 NEW PRIVATE ACCESS EASEMENT FOR THE JOINT USE AND BENEFIT OF TRACT 12-B-1-A AND 12-B-1-B AND TO MAINTAINED BY THE OWNERS OF SAID TRACTS HEREBY GRANTED BY THIS PLAT. Curve Table Curve # Length Radius Delta 360.68' 049'40'22" S3141'18"E 416.03' 45.05 086 05'33" 536°41'42"W 29.98'

| Nearest Major Street | ts: | Gibson | Blvd.  | &  | 98th | Street |
|----------------------|-----|--------|--------|----|------|--------|
| ·                    | _   | No.    | of Lot | s: | 2    |        |