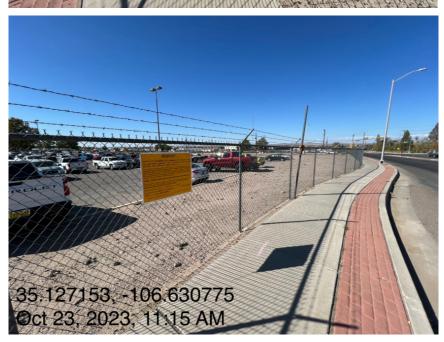

## **COMANCHE SIGN:**

## REQUEST

APPROVALFOR Amendment for change in the location of the site will along Comanche and a change in the site wall location and material along Edith.

## https://www.cabq.gov/planning/boards-commissions/

All persons have a right to appear at or attend such hearing. For information on this case or instruction on filing written comments, you may call the **City Planning Department Development Review at 505-924-3946.** 

Required to be posted from \_\_\_\_\_10/23/23\_ to \_\_\_\_11/16/23

By (applicant/agent) Wilson & Company \_\_\_\_\_Phone 505-348-4[2] REFER TO FILE #\_\_\_\_\_PR-2019-002046

27164, -106.630813





## EDITH SIGN: