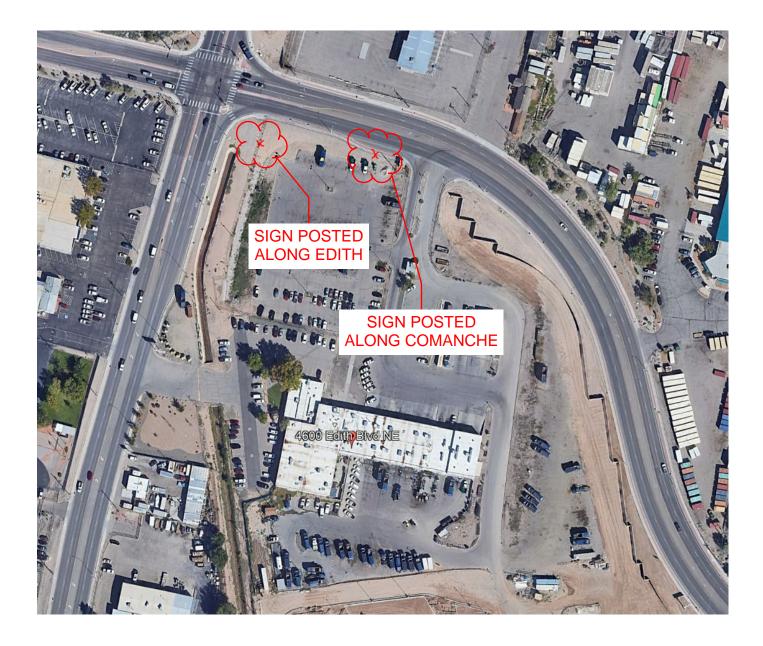

## **COMANCHE SIGN:**

## REQUEST

APPROVALFOR Amendment for change in the location of the site will along Comanche and a change in the site wall location and material along Edith.

## https://www.cabq.gov/planning/boards-commissions/

All persons have a right to appear at or attend such hearing. For information on this case or instruction on filing written comments, you may call the **City Planning Department Development Review at 505-924-3946.** 

Required to be posted from \_\_\_\_\_10/23/23\_ to \_\_\_\_11/16/23

By (applicant/agent) Wilson & Company \_\_\_\_\_Phone 505-348-4[2] REFER TO FILE #\_\_\_\_\_PR-2019-002046

27164, -106.630813





## EDITH SIGN: