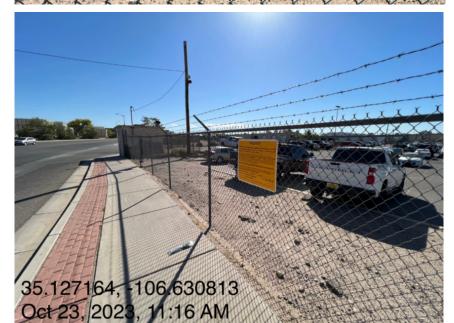

## **COMANCHE SIGN:**

## REQUEST

APPROVALFOR Amendment for change in the location of the site will along Comanche and a change in the site wall location and material along Edith.

## https://www.cabq.gov/planning/boards-commissions/

All persons have a right to appear at or attend such hearing. For information on this case or instruction on filing written comments, you may call the **City Planning Department Development Review at 505-924-3946.** 

Required to be posted from \_\_\_\_\_10/23/23\_ to \_\_\_\_11/16/23

By (applicant/agent) Wilson & Company \_\_\_\_\_Phone 505-348-4[2] REFER TO FILE #\_\_\_\_\_PR-2019-002046

27164, -106.630813





## EDITH SIGN: