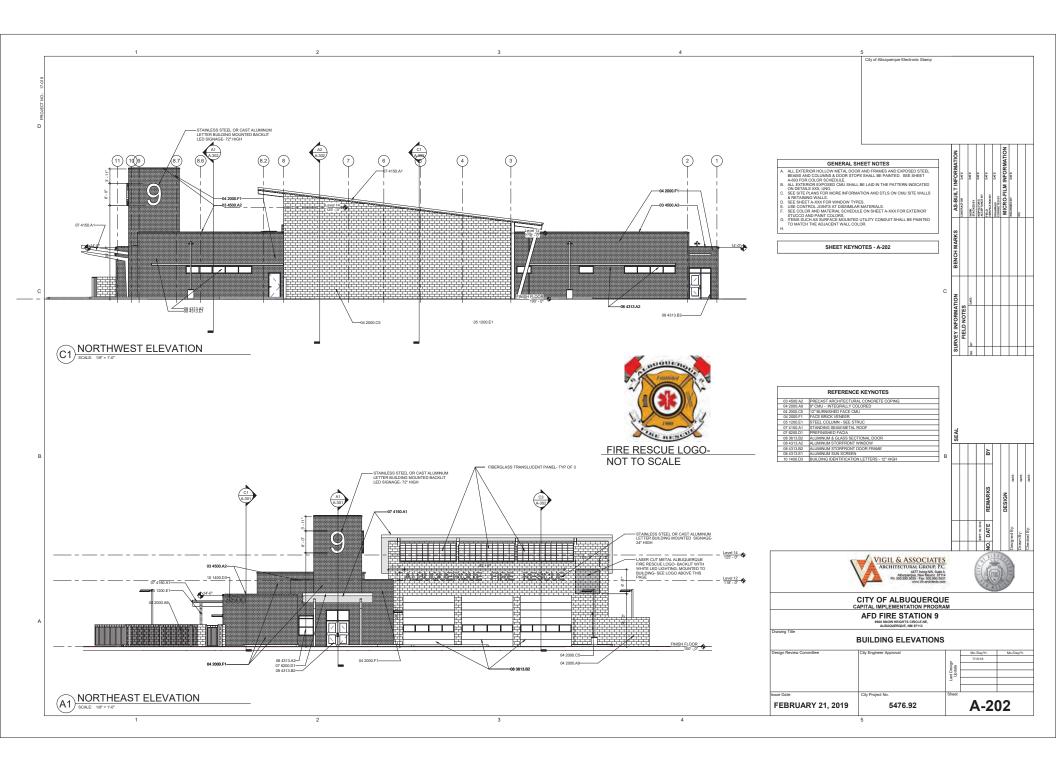

CATIONS OF ALL CONSTRUCTIONS. SHOULD A CONFLICT EXIST, THE CONTRACT SHALL NOTIFY THE ENGINEER SO THAT THE CONFLICT EXIST, THE CONTRACT SHALL NOTIFY THE ENGINEER SO THAT THE CONFLICT EXIST. THE CONTRACT SHALL NOTIFY THE ENGINEER SO THAT THE

CONFLUET CAN BE RESCUED WITH A MIMAUM ANOUNT OF DELAY. 50 BACK FLL COMPACTION SHALL BE ACCORDING TO THATPIC/STREET USE. 6) OF THE PROPERTY BEING SERVED. 7) WORK ON ARTERULA STREETS SHALL BE PERFORMED ON A 24 - HOUR BASS. 8) CONTRACTOR MUST CONTACT JASON RODRUGIZ AT 235-3016 AND CONSTRUCTION CORDINATION 1242-3016 TO SCHEDULE AN INSPECTION



NNO

ACCEPTANCE IN VIEW CATION BY VIEW CATION BY DRAWWOOD CONNECTED BY MICRO-FIL

NOT FOR CONSTRUCTION

REMARKS

DATE

DESIGN

AS-BUIL

빌 날

## ALBUQUERQUE, NM 87112

### GRADING AND DRAINAGE HYDROLOGY REPORT









FIGURE 12

Date Submitted:\_

Date Preliminary Plat Approved:\_\_\_

Date Site Plan Approved:\_\_\_\_\_

INFRASTRUCTURE LIST

(Rev. 2-16-18)

D

TO SUBDIVISION IMPROVEMENTS AGREEMENT

Date Preliminary Plat Expires:\_\_\_\_\_ DRB Project No.:\_\_\_\_\_ DRB Application No.:\_\_\_\_\_

DEVELOPMENT REVIEW BOARD (D.R.B.) REQUIRED INFRASTRUCTURE LIST

COA Fire Station #9

PROPOSED NAME OF PLAT AND/OR SITE DEVELOPMENT PLAN

#### Port of Parcel D within LT 23 BLK 31 Snow Heights Addn.

### EXISTING LEGAL DESCRIPTION PRIOR TO PLATTING ACTION

Following is a summary of PUBLIC/PRIVATE Infrastructure required to be constructed or financially guaranteed for the above development. This Listing is not necessarily a complete listing. During the SIA process and/or in the review of the construction drawin