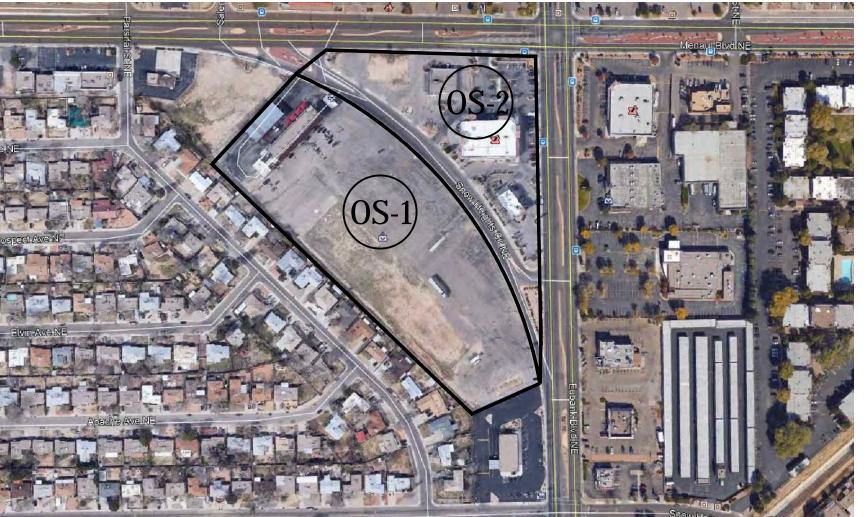

MENTS SHALL BE PLACED AND COMPACTED IN LIFTS OF MAXIMUM OF 8". THE EMBANKMENTS SHALL BE WETTED AND COMPACTED TO 95% OPTIMUM DENSITY PER ASTM D1557 AND 95% UNDER ALL STRUCTURES INCLUDING DRIVEWAYS AND PARKING LOTS.
- 7. MAINTENANCE OF THESE FACILITIES SHALL BE THE RESPONSIBILITY OF THE OWNER(S) OF THE PROPERTY SERVED.
- 8. THE CONTRACTOR SHALL FIELD VERIFY LOCATION AND SIZE OF ALL UTILITIES PRIOR TO CONSTRUCTION.
- 9. APPROX. HALF OF SUBJECT PROPERTY IS LOCATED WITHIN ZONE X (SOUTH EASTERN 3/3 OF 4TH STREET FRONTAGE). THE REMAINING WESTERN AND NORTHERN PORTION OF THE PROPERTY IS LOCATED IN ZONE X (500 YEAR) DESIGNATING AREAS DETERMINED TO BE OUTSIDE THE 100-YEAR FLOOD PLANE ACCORDING TO THE FLOOD INSURANCE RATE MAP, ALBUQUERQUE, NEW MEXICO AND UNINCORPORATED AREAS PER MAP NO 35001C 0332G.



## **OFF SITE-1 MAP** ZONE ATLAS MAP H-20-C

**B1** 

2

## DRAINAGE DATA

|                 |               |            | HYDRO       | LOGY                                  |            |            |                  |                      |                 |
|-----------------|---------------|------------|-------------|---------------------------------------|------------|------------|------------------|----------------------|-----------------|
| Precipitation Z | one 3 - 100-y | ear Storm  |             | P(360) =                              | 2.6        | in S       | P(1440) =        | 3.1                  | in              |
|                 | Basin         | L          | and Treatr  | Treatment Factors                     |            |            |                  |