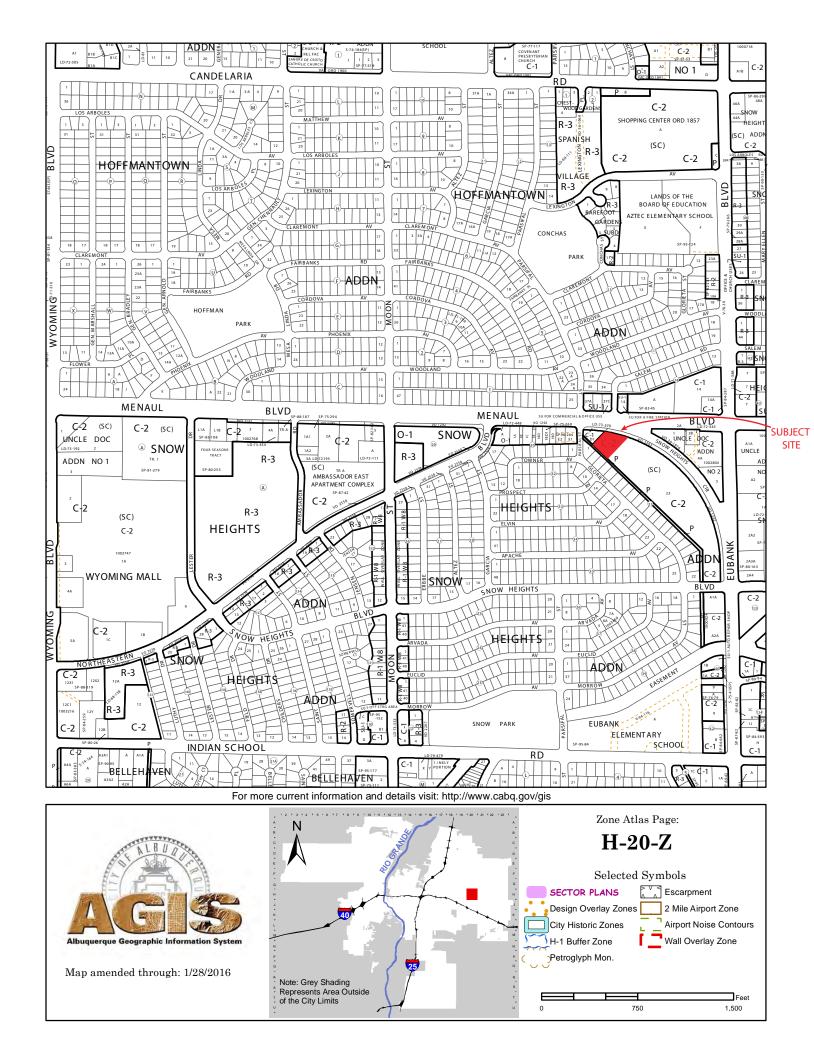

information is not submitted with this application, the application will not be scheduled for a public meeting or hearing, if required, or otherwise processed until it is complete.

| Signature: UAU                | Date: 2 26 19   |                    |  |  |  |  |  |
|-------------------------------|-----------------|--------------------|--|--|--|--|--|
| Printed Name: // / JACQUELING | FEHMAN          | Applicant or Agent |  |  |  |  |  |
| FOR OFFICIAL USE ONLY         |                 |                    |  |  |  |  |  |
| Case Numbers:                 | Project Number: |                    |  |  |  |  |  |
| Staff Signature:              |                 | M I WE WAR         |  |  |  |  |  |
| Date:                         |                 |                    |  |  |  |  |  |



# **CITY OF ALBUQUERQUE**



May 3, 2018

Derek Bohannan, Chairman **Environmental Planning Commission** City of Albuquerque 600 Second Street NW Albuquerque, NM 87102

Dear Mr. Chairman:

This letter provides authorization to Consensus Planning, Inc. to represent the City of Albuquerque Department of Municipal Development and the Fire Department in all matters regarding the request for a Zone Map Amendment and Site Development Plan for Building Permit for the property located at 9500 Snow Heights Circle NE, directly south of Menaul Boulevard NE.

PO Box 1293

Sincerely, Em, RA, CITY ARCHITECT

Albuquerque

Representative City of Albuquerque P.O. Box 1293 New Mexico 87103 Albuquerque, NM 87103

www.cabq.gov



FORM DRWS: DRAINAGE REPORT / WATER & SANITARY SEWER AVAILABILITY THIS FORM IS