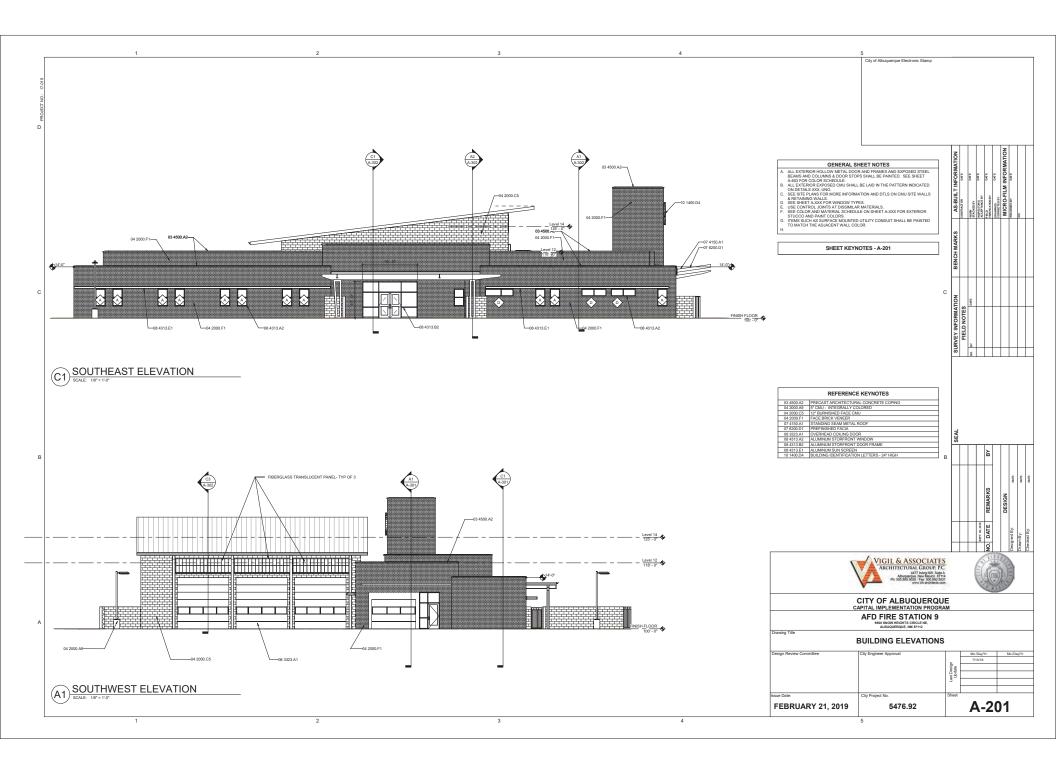

LOCATIONS OF ALL CONSTRUCTIONS. SHOULD A CONFLICT EXIST, THE CONTRACT SHALL NOTIFY THE ENGINEER SO THAT THE CONFLICT EXIST, THE CONTRACT SHALL NOTIFY THE ENGINEER SO THAT THE CONFLICT EXIST. THE CONTRACT SHALL NOTIFY THE ENGINEER SO THAT THE

CONFLUET CAN BE RESCUED WITH A MIMAUM ANOUNT OF DELAY. 50 BACK FLL COMPACTION SHALL BE ACCORDING TO THATPIC/STREET USE. 6) OF THE PROPERTY BEING SERVED. 7) WORK ON ARTERULA STREETS SHALL BE PERFORMED ON A 24 - HOUR BASS. 8) CONTRACTOR MUST CONTACT JASON RODRUGIZ AT 235-3016 AND CONSTRUCTION CORDINATION 1242-3016 TO SCHEDULE AN INSPECTION



NNO

ACCEPTANCE IN VIEW CATION BY VIEW CATION BY DRAWWOOD CONNECTED BY MICRO-FIL

NOT FOR CONSTRUCTION

REMARKS

DATE

DESIGN

AS-BUIL

빌 날

## ALBUQUERQUE, NM 87112

### GRADING AND DRAINAGE HYDROLOGY REPORT









FIGURE 12

Date Submitted:\_

Date Preliminary Plat Approved:\_\_\_

Date Site Plan Approved:\_\_\_\_\_

INFRASTRUCTURE LIST

(Rev. 2-16-18)

D

TO SUBDIVISION IMPROVEMENTS AGREEMENT

Date Preliminary Plat Expires:\_\_\_\_\_ DRB Project No.:\_\_\_\_\_ DRB Application No.:\_\_\_\_\_

DEVELOPMENT REVIEW BOARD (D.R.B.) REQUIRED INFRASTRUCTURE LIST

COA Fire Station #9

PROPOSED NAME OF PLAT AND/OR SITE DEVELOPMENT PLAN

#### Port of Parcel D within LT 23 BLK 31 Snow Heights Addn.

### EXISTING LEGAL DESCRIPTION PRIOR TO PLATTING ACTION

Following is a summary of PUBLIC/PRIVATE Infrastructure required to be constructed or financially guaranteed for the above development. This Listing is not necessarily a complete listing. During the SIA process and/or in the review of the construction draw