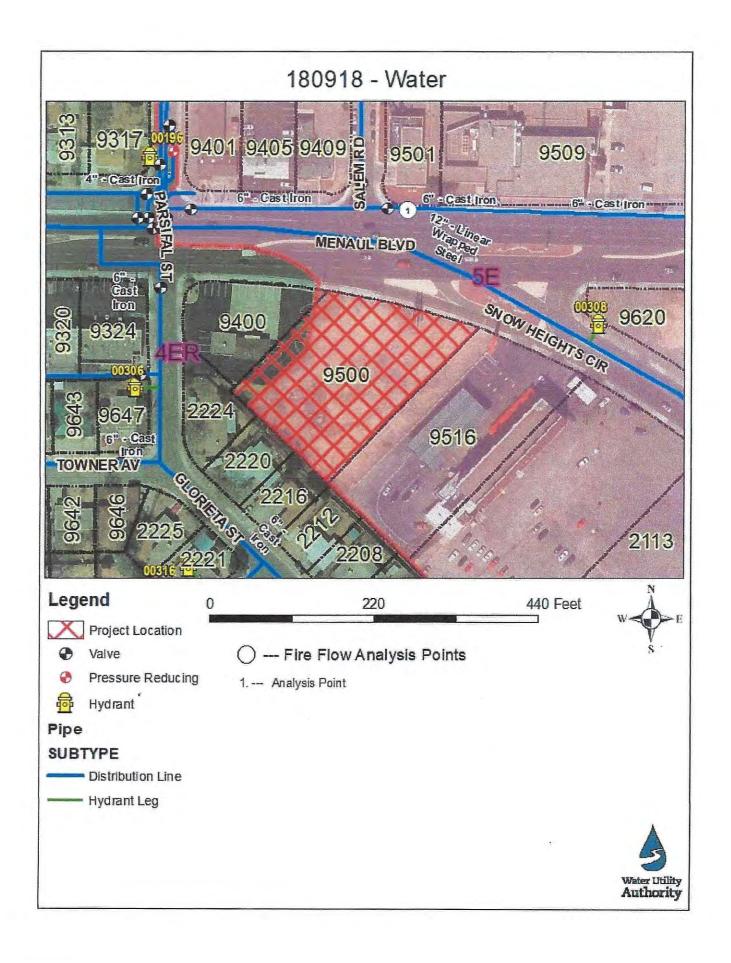

et. It will remain in effect for a period of one year from the date of issue and applies only to the development identified herein. Its validity is, in part, contingent upon the continuing accuracy of the information supplied by the developer. Changes in the proposed development may require reevaluation of availability and should be brought to the attention of the Utility Development Section of the Water Authority as soon as possible.

Please feel free to contact Mr. Kristopher Cadena in our Utility Development Section at (505) 289-3301 or email at <u>kcadena@abcwua.org</u> if you have questions regarding the information presented herein or need additional information.

Sincerely,

N

Mark S. Sanchez Executive Director

Enclosures: Infrastructure Maps (2) f/ Availability Statement 180918



 $\hat{S}_{i} = \hat{S}_{i}$ 





1

1

SITE LOCATION

THE PROPOSED SITE IS LOCATED ON SNOW HEIGHTS CIRCLE STREET AND MENAUL BOULEVARD. THE SITE CURRENTLY CONSISTS OF A VACANT LOT WITH NO DEVELOPMENT. THE SITE IS BOUND BY MENUAL BLVD. AND SNOW HEIGHTS CIRCLE ON THE NORTH SIDE, RESIDENTIAL DEVELOPMENT ON THE SOUTH SIDE, AN EXISTING COMMERCIAL DEVELOPMENT ON THE EAST AND WEST SIDES. THE PROPOSED DEVELOPMENT WILL INCLUDE A NEW FIRE STATION.

## EXISTING ON SITE CONDITIONS

THE EXISTING SITE IS CURRENTLY UNDEVELOPED AND IS COVERED WITH SPARSE VEGETATIVE COVER. THE LACK OF VEGETATION SUGGESTS THAT THE SITE IS EXPERIENCING DISTURBANCE FROM HUMAN ACTIVITY. THERE IS A SMALL LOW POINT AT THE WESTERN PORTION OF SITE WITH AN EXISTING DRAIN INLET. IT IS UNKNOWN IF THE INLET IS CONNECTED TO ANYTHING