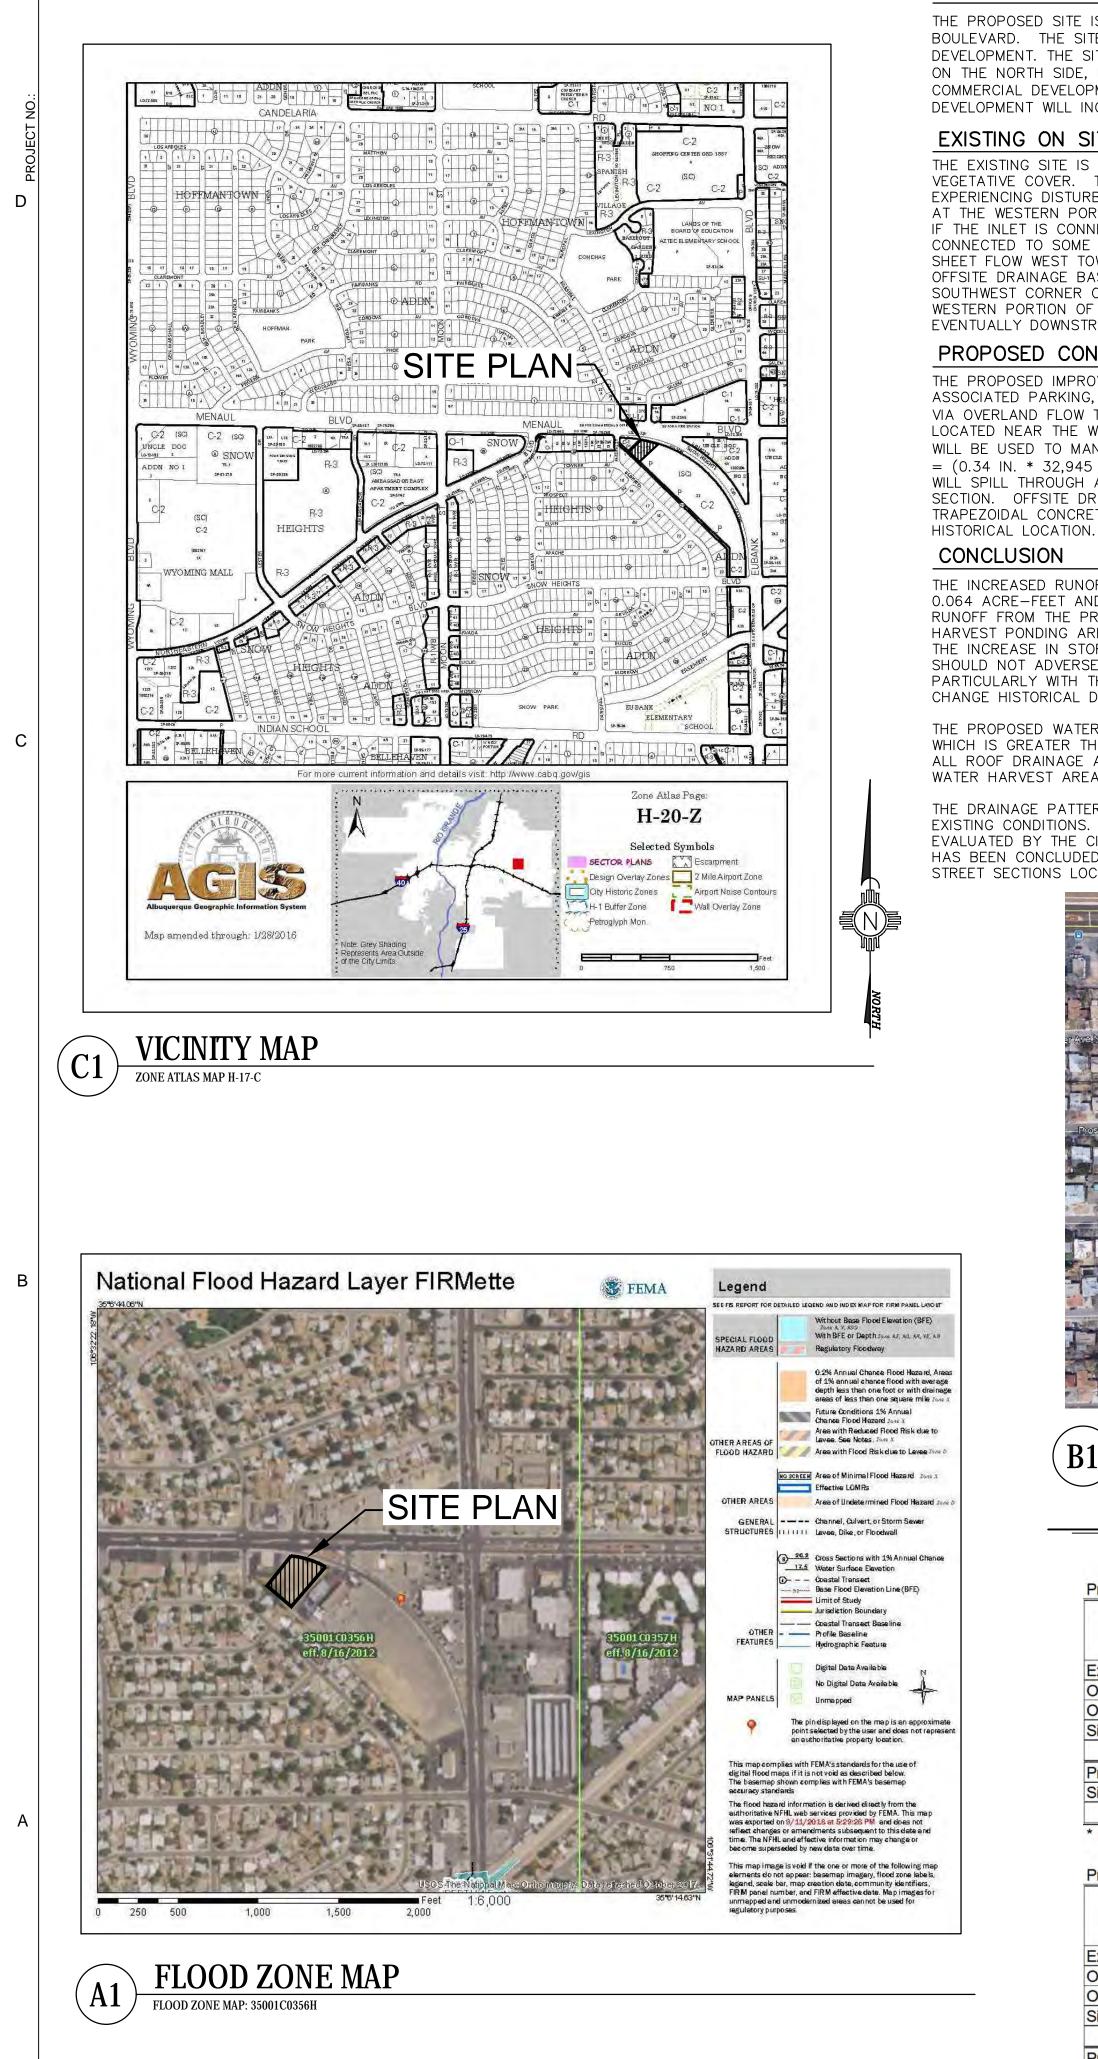

period of one year from the date of issue and applies only to the development identified herein. Its validity is, in part, contingent upon the continuing accuracy of the information supplied by the developer. Changes in the proposed development may require reevaluation of availability and should be brought to the attention of the Utility Development Section of the Water Authority as soon as possible.

Please feel free to contact Mr. Kristopher Cadena in our Utility Development Section at (505) 289-3301 or email at <u>kcadena@abcwua.org</u> if you have questions regarding the information presented herein or need additional information.

Sincerely,

N

Mark S. Sanchez Executive Director

Enclosures: Infrastructure Maps (2) f/ Availability Statement 180918



 $\hat{S}_{i} = \hat{S}_{i}$ 





1

1

SITE LOCATION

THE PROPOSED SITE IS LOCATED ON SNOW HEIGHTS CIRCLE STREET AND MENAUL BOULEVARD. THE SITE CURRENTLY CONSISTS OF A VACANT LOT WITH NO DEVELOPMENT. THE SITE IS BOUND BY MENUAL BLVD. AND SNOW HEIGHTS CIRCLE ON THE NORTH SIDE, RESIDENTIAL DEVELOPMENT ON THE SOUTH SIDE, AN EXISTING COMMERCIAL DEVELOPMENT ON THE EAST AND WEST SIDES. THE PROPOSED DEVELOPMENT WILL INCLUDE A NEW FIRE STATION.

## EXISTING ON SITE CONDITIONS

THE EXISTING SITE IS CURRENTLY UNDEVELOPED AND IS COVERED WITH SPARSE VEGETATIVE COVER. THE LACK OF VEGETATION SUGGESTS THAT THE SITE IS EXPERIENCING DISTURBANCE FROM HUMAN ACTIVITY. THERE IS A SMALL LOW POINT AT THE WESTERN PORTION OF SITE WITH AN EXISTING DRAIN INLET. IT IS UNKNOWN IF THE INLET IS CONNECTED TO ANYTHING, IT APPEARS TO BE POSSIBLY CONNECT