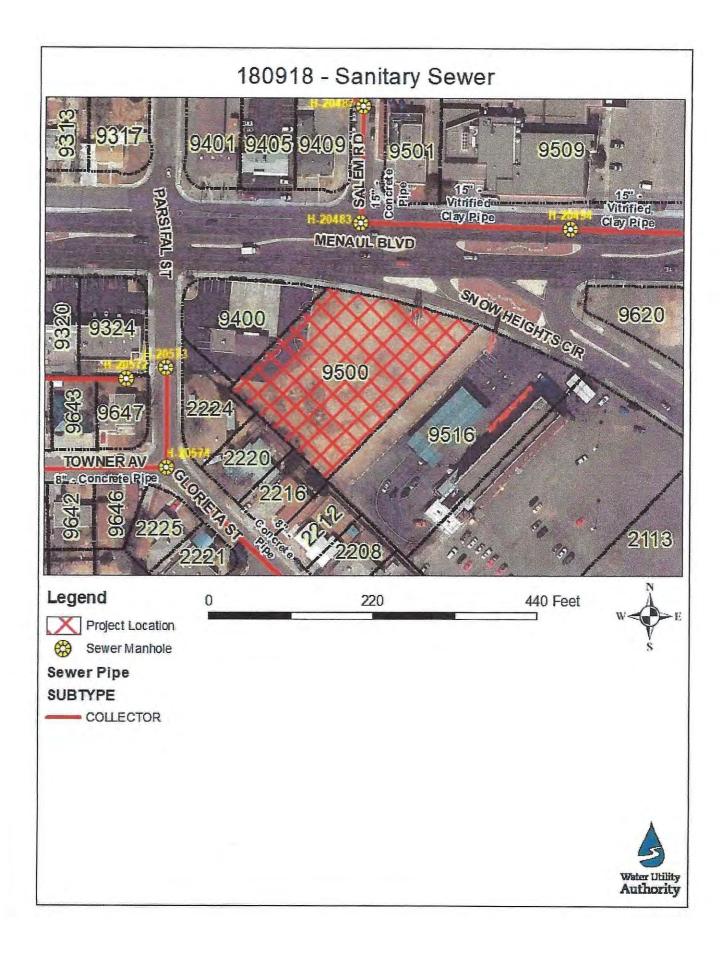

a period of one year from the date of issue and applies only to the development identified herein. Its validity is, in part, contingent upon the continuing accuracy of the information supplied by the developer. Changes in the proposed development may require reevaluation of availability and should be brought to the attention of the Utility Development Section of the Water Authority as soon as possible.

Please feel free to contact Mr. Kristopher Cadena in our Utility Development Section at (505) 289-3301 or email at <u>kcadena@abcwua.org</u> if you have questions regarding the information presented herein or need additional information.

Sincerely,

N

Mark S. Sanchez Executive Director

Enclosures: Infrastructure Maps (2) f/ Availability Statement 180918



 $\hat{S}_{i} = \hat{S}_{i}$ 





1

1

SITE LOCATION

THE PROPOSED SITE IS LOCATED ON SNOW HEIGHTS CIRCLE STREET AND MENAUL BOULEVARD. THE SITE CURRENTLY CONSISTS OF A VACANT LOT WITH NO DEVELOPMENT. THE SITE IS BOUND BY MENUAL BLVD. AND SNOW HEIGHTS CIRCLE ON THE NORTH SIDE, RESIDENTIAL DEVELOPMENT ON THE SOUTH SIDE, AN EXISTING COMMERCIAL DEVELOPMENT ON THE EAST AND WEST SIDES. THE PROPOSED DEVELOPMENT WILL INCLUDE A NEW FIRE STATION.

## EXISTING ON SITE CONDITIONS

THE EXISTING SITE IS CURRENTLY UNDEVELOPED AND IS COVERED WITH SPARSE VEGETATIVE COVER. THE LACK OF VEGETATION SUGGESTS THAT THE SITE IS EXPERIENCING DISTURBANCE FROM HUMAN ACTIVITY. THERE IS A SMALL LOW POINT AT THE WESTERN PORTION OF SITE WITH AN EXISTING DRAIN INLET. IT IS UNKNOWN IF THE INLET IS CONNECTED TO ANYTHING, IT APPEARS TO BE POSSIBLY CONNE