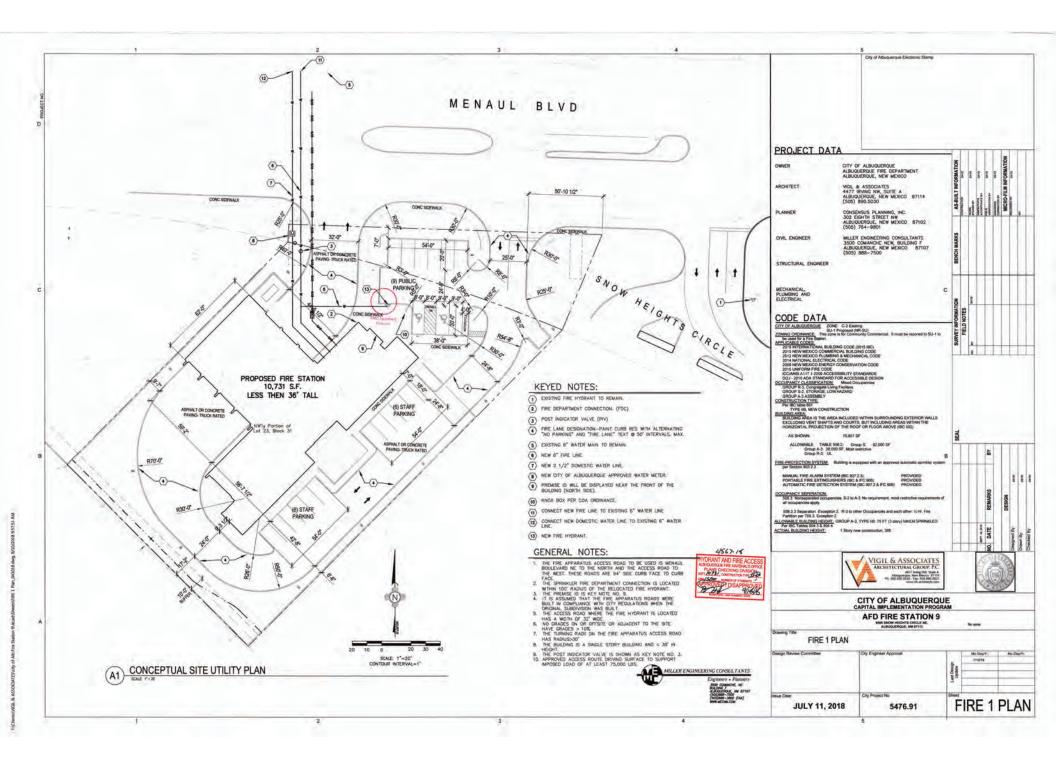

|                         |                          | IV                      | lo./Da                | y/íl.     |            |

| ONSULTANTS                  |  |
|-----------------------------|--|
| eers • Planners             |  |
| COMANCHE, NE<br>IG F        |  |
| UERQUE, NM 87107<br>88-7500 |  |
| 88–3800 (FAX)<br>FCNM COM   |  |

Issue Date: FEBRUARY 21, 2019

| ty Project No. |  |
|----------------|--|
|                |  |

5

C-101

7/10/18

ts 1

Sheet



February 26, 2019

Ms. Kym Dicome, Chair Development Review Board City of Albuquerque 600 Second Street NW Albuquerque, New Mexico 87102

## RE: Fire Station #9 Request for SDP for Building Permit DRB Signoff

Dear Madam Chair:

The purpose of this letter is to request final DRB signoff of a Site Development Plan for Building Permit that was previously approved by the Environmental Planning Commission on October 11, 2018 for the Fire Station #9. The EPC approved the Site Development Plan for Building Permit on October 11, 2018, under the regulations of the previous City zoning code prior to the adoption of the Integrated Development Ordinance (IDO). An application for a Preliminary Plat has been submitted concurrently with this Site Plan application

## **RESPONSE TO EPC CONDITIONS OF AP