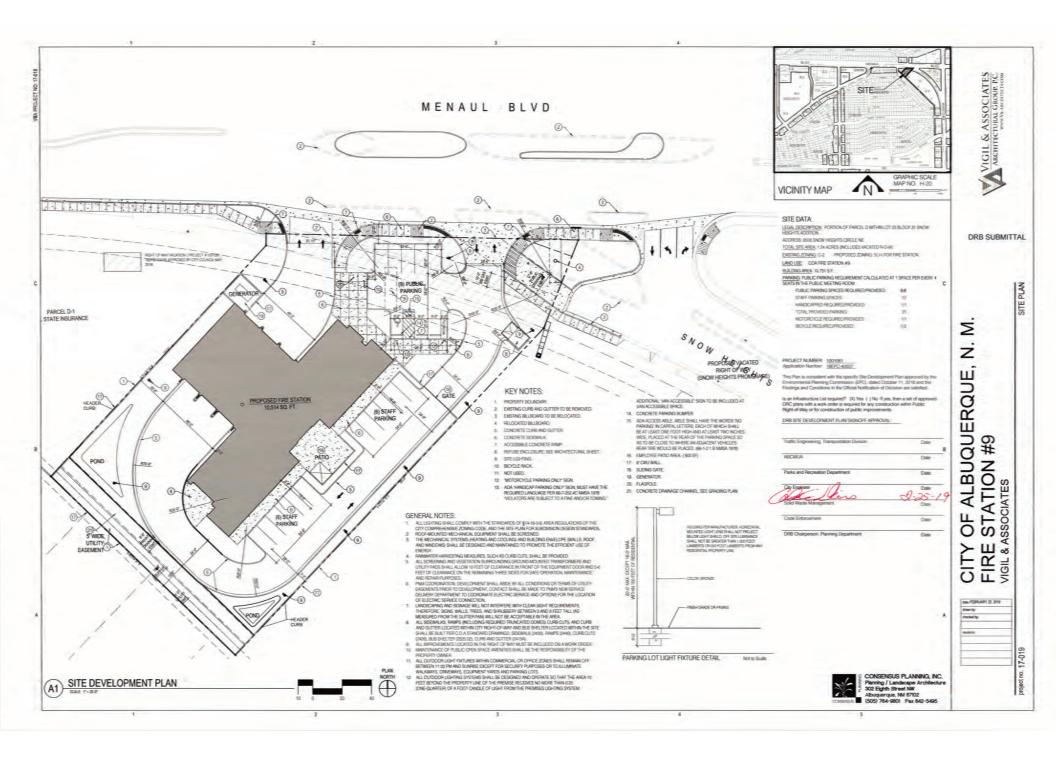

|                 |                    |  |  |  |  |  |



# **CITY OF ALBUQUERQUE**



May 3, 2018

Derek Bohannan, Chairman **Environmental Planning Commission** City of Albuquerque 600 Second Street NW Albuquerque, NM 87102

Dear Mr. Chairman:

This letter provides authorization to Consensus Planning, Inc. to represent the City of Albuquerque Department of Municipal Development and the Fire Department in all matters regarding the request for a Zone Map Amendment and Site Development Plan for Building Permit for the property located at 9500 Snow Heights Circle NE, directly south of Menaul Boulevard NE.

PO Box 1293

Sincerely, Em, RA, CITY ARCHITECT

Albuquerque

Representative City of Albuquerque P.O. Box 1293 New Mexico 87103 Albuquerque, NM 87103

www.cabq.gov



FORM DRWS: DRAINAGE REPORT / WATER & SANITARY SEWER AVAILABILITY THIS FORM IS REQUIRED WITH THE DEVELOPMENT REVIEW BOARD APPLICATION FOR MAJOR SUBDIVISIONS AND SITE DEVELOPMENT PLANS.

PROJECT NAME: Fire Station 9, Snow Heights

AGIS MAP # H-20-Z

LEGAL DESCRIPTIONS: Lot 23, Block 31, Snow Heights Addition and a Portion

of Vacation of Right of Way for Snow Heights

DRAINAGE REPORT

A drainage report, as per the Drainage Ordinance, was submitted to the City of Albuquerque Public Works Department, Hydrology Division (2<sup>nd</sup> Floor Plaza del Sol) on (date).

CSI-Cartesian Surveys Inc. Applicant/Agent

Hydrology Division Representative

13-19 Date

2/12/19

Date

## WATER AND SEWER AVAILABILITY STATEMENT

A Water and Sewer Availability Statement for this project was requested from th