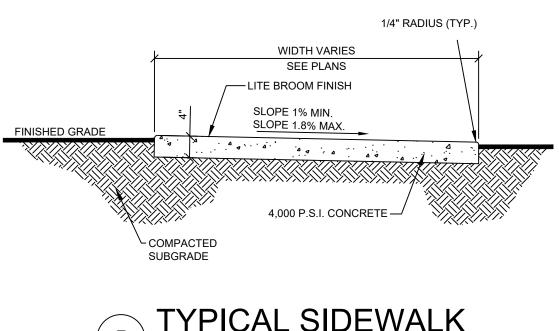

|   | SITE       | DATA                                                 |                                                                                                                                                                    |                                                                          |                                    | RIC ACADEMY                                                                                                                                                                                                                                                                                                                                                                                                                                                                                                                                                                                                                                                                                                                                                                                                                                                                                                                                                                                                                                                                                                                                                                                                                                                                                                                                                                                                                                                                                                                                                                                                                                                                                                                                                                                                                                                                                                                                                                                                                                                                                                                      |
|---|------------|------------------------------------------------------|--------------------------------------------------------------------------------------------------------------------------------------------------------------------|--------------------------------------------------------------------------|------------------------------------|----------------------------------------------------------------------------------------------------------------------------------------------------------------------------------------------------------------------------------------------------------------------------------------------------------------------------------------------------------------------------------------------------------------------------------------------------------------------------------------------------------------------------------------------------------------------------------------------------------------------------------------------------------------------------------------------------------------------------------------------------------------------------------------------------------------------------------------------------------------------------------------------------------------------------------------------------------------------------------------------------------------------------------------------------------------------------------------------------------------------------------------------------------------------------------------------------------------------------------------------------------------------------------------------------------------------------------------------------------------------------------------------------------------------------------------------------------------------------------------------------------------------------------------------------------------------------------------------------------------------------------------------------------------------------------------------------------------------------------------------------------------------------------------------------------------------------------------------------------------------------------------------------------------------------------------------------------------------------------------------------------------------------------------------------------------------------------------------------------------------------------|
|   | LEGAL      | DESCRIPTION:                                         | TRACT G-1                                                                                                                                                          |                                                                          |                                    | A RACE ALL ALL ALL ALL ALL ALL ALL ALL ALL AL                                                                                                                                                                                                                                                                                                                                                                                                                                                                                                                                                                                                                                                                                                                                                                                                                                                                                                                                                                                                                                                                                                                                                                                                                                                                                                                                                                                                                                                                                                                                                                                                                                                                                                                                                                                                                                                                                                                                                                                                                                                                                    |
|   | SITE AR    | REA:                                                 | 2.37 AC.                                                                                                                                                           |                                                                          |                                    |                                                                                                                                                                                                                                                                                                                                                                                                                                                                                                                                                                                                                                                                                                                                                                                                                                                                                                                                                                                                                                                                                                                                                                                                                                                                                                                                                                                                                                                                                                                                                                                                                                                                                                                                                                                                                                                                                                                                                                                                                                                                                                                                  |
|   |            | IG ZONING:                                           | MX-L                                                                                                                                                               |                                                                          | RITC                               | Reito Reito Place                                                                                                                                                                                                                                                                                                                                                                                                                                                                                                                                                                                                                                                                                                                                                                                                                                                                                                                                                                                                                                                                                                                                                                                                                                                                                                                                                                                                                                                                                                                                                                                                                                                                                                                                                                                                                                                                                                                                                                                                                                                                                                                |
|   |            |                                                      |                                                                                                                                                                    |                                                                          |                                    |                                                                                                                                                                                                                                                                                                                                                                                                                                                                                                                                                                                                                                                                                                                                                                                                                                                                                                                                                                                                                                                                                                                                                                                                                                                                                                                                                                                                                                                                                                                                                                                                                                                                                                                                                                                                                                                                                                                                                                                                                                                                                                                                  |
|   | PROPO      | SED LAND USE:                                        | 3-STORY BUILDING FOR SE<br>CONDITIONALLY ALLOWED<br>(APPROVED BY ZHE, 5/1/20<br>#2019-002184). FACILITY SH<br>SPECIFIC-USE STANDARDS<br>14-16-4-3(D)(28) SELF-STOR | IN MX-L ZONE DISTRICT<br>9, VA-2019-00086;<br>ALL COMPLY WITH<br>SECTION | DEMY PLAC<br>ZIA<br>IP-SPJ55<br>PD | ATESA<br>DIE alam<br>RT<br>China Atea<br>Atea<br>Atea<br>Atea<br>Atea<br>Atea<br>Atea<br>Atea                                                                                                                                                                                                                                                                                                                                                                                                                                                                                                                                                                                                                                                                                                                                                                                                                                                                                                                                                                                                                                                                                                                                                                                                                                                                                                                                                                                                                                                                                                                                                                                                                                                                                                                                                                                                                                                                                                                                                                                                                                    |
|   | BUILDIN    | NG AREA: 180,200                                     | SF                                                                                                                                                                 |                                                                          | NDE<br>26:                         | RI<br>CHAMISA                                                                                                                                                                                                                                                                                                                                                                                                                                                                                                                                                                                                                                                                                                                                                                                                                                                                                                                                                                                                                                                                                                                                                                                                                                                                                                                                                                                                                                                                                                                                                                                                                                                                                                                                                                                                                                                                                                                                                                                                                                                                                                                    |
|   | MAXIMU     | JM BUILDING HEIC                                     | GHT: 35 FEET.                                                                                                                                                      |                                                                          | 4                                  | THEO VISTA PD                                                                                                                                                                                                                                                                                                                                                                                                                                                                                                                                                                                                                                                                                                                                                                                                                                                                                                                                                                                                                                                                                                                                                                                                                                                                                                                                                                                                                                                                                                                                                                                                                                                                                                                                                                                                                                                                                                                                                                                                                                                                                                                    |
|   | PARKIN     | IG REQUIREMENT                                       | S:                                                                                                                                                                 |                                                                          |                                    | PD 1000220<br>Million Britting Stelling S |
|   |            | FICE: 3.5 SPACE PE                                   | ER 1,000 SF GFA<br>ACE PER 3,000 SF GFA                                                                                                                            |                                                                          | a free manual and a star           | AND                                                                                                                                                                                                                                                                                                                                                                                                                                                                                                                                                                                                                                                                                                                                                                                                                                                                                                                                                                                                                                                                                                                                                                                                                                                                                                                                                                                                                                                                                                                                                                                                                                                                                                                                                                                                                                                                                                                                                                                                                                                                                          |
|   | тот        |                                                      | UIRED/PROVIDED:                                                                                                                                                    | 41/41                                                                    |                                    | AN SECTION 274 PD                                                                                                                                                                                                                                                                                                                                                                                                                                                                                                                                                                                                                                                                                                                                                                                                                                                                                                                                                                                                                                                                                                                                                                                                                                                                                                                                                                                                                                                                                                                                                                                                                                                                                                                                                                                                                                                                                                                                                                                                                                                                            |
|   | RE         | EQUIRED OFFICE                                       | (900 SF):<br>ORAGE (115,800 SF) :                                                                                                                                  | $     \frac{3}{+38} \\     \frac{+38}{41} $                              |                                    | CINITY MAP<br>AP NO. F-21-Z                                                                                                                                                                                                                                                                                                                                                                                                                                                                                                                                                                                                                                                                                                                                                                                                                                                                                                                                                                                                                                                                                                                                                                                                                                                                                                                                                                                                                                                                                                                                                                                                                                                                                                                                                                                                                                                                                                                                                                                                                                                                                                      |
|   |            | ROVIDED STANDAI                                      |                                                                                                                                                                    | 33                                                                       |                                    | NERAL NOTE                                                                                                                                                                                                                                                                                                                                                                                                                                                                                                                                                                                                                                                                                                                                                                                                                                                                                                                                                                                                                                                                                                                                                                                                                                                                                                                                                                                                                                                                                                                                                                                                                                                                                                                                                                                                                                                                                                                                                                                                                                                                                                                       |
|   | PF         | ROVIDED COMPAC                                       | CT SPACES:                                                                                                                                                         | <u>+9</u> (21%)                                                          | 1.                                 | ALL LIGHTING SHA                                                                                                                                                                                                                                                                                                                                                                                                                                                                                                                                                                                                                                                                                                                                                                                                                                                                                                                                                                                                                                                                                                                                                                                                                                                                                                                                                                                                                                                                                                                                                                                                                                                                                                                                                                                                                                                                                                                                                                                                                                                                                                                 |
|   |            | OTAL PROVIDED S                                      |                                                                                                                                                                    | 41                                                                       |                                    | REGULATIONS. PAI<br>MAXIMUM 20 FEET                                                                                                                                                                                                                                                                                                                                                                                                                                                                                                                                                                                                                                                                                                                                                                                                                                                                                                                                                                                                                                                                                                                                                                                                                                                                                                                                                                                                                                                                                                                                                                                                                                                                                                                                                                                                                                                                                                                                                                                                                                                                                              |
|   |            | NDICAPPED REQU                                       |                                                                                                                                                                    | 2/2                                                                      | 2.                                 | FUTURE CHANGES                                                                                                                                                                                                                                                                                                                                                                                                                                                                                                                                                                                                                                                                                                                                                                                                                                                                                                                                                                                                                                                                                                                                                                                                                                                                                                                                                                                                                                                                                                                                                                                                                                                                                                                                                                                                                                                                                                                                                                                                                                                                                                                   |
|   | MO         | TORCYCLE PARKII                                      | NG REQUIRED/PROVIDED:                                                                                                                                              | 2/2                                                                      | 0                                  | THE IDO.                                                                                                                                                                                                                                                                                                                                                                                                                                                                                                                                                                                                                                                                                                                                                                                                                                                                                                                                                                                                                                                                                                                                                                                                                                                                                                                                                                                                                                                                                                                                                                                                                                                                                                                                                                                                                                                                                                                                                                                                                                                                                                                         |
|   | BIC        | YCLE REQUIRED/F                                      | PROVIDED:                                                                                                                                                          | 4/4                                                                      | 3.<br>4.                           | ROOF-MOUNTED M<br>ALL SCREENING A                                                                                                                                                                                                                                                                                                                                                                                                                                                                                                                                                                                                                                                                                                                                                                                                                                                                                                                                                                                                                                                                                                                                                                                                                                                                                                                                                                                                                                                                                                                                                                                                                                                                                                                                                                                                                                                                                                                                                                                                                                                                                                |
|   | TRANSI     | IT: BUS ROUTI<br>LOCATED I<br>APPROXIM               | E 1 (JUAN TABO BLVD). THE I<br>DIRECTLY ACROSS JUAN TAE<br>ATELY 450' NORTH FROM TH                                                                                | BUS STOPS ARE<br>O BLVD AND<br>E SITE.                                   |                                    | GROUND-MOUNTE<br>ALLOW 10 FEET OF<br>DOOR AND 5-6 FEE                                                                                                                                                                                                                                                                                                                                                                                                                                                                                                                                                                                                                                                                                                                                                                                                                                                                                                                                                                                                                                                                                                                                                                                                                                                                                                                                                                                                                                                                                                                                                                                                                                                                                                                                                                                                                                                                                                                                                                                                                                                                            |
|   | BIKE PA    | ATH: BEAR CAN                                        | YON ARROYO TRAIL RUNS PA                                                                                                                                           | ARALLEL TO THE                                                           | _                                  | SIDES FOR SAFE C<br>PURPOSES.                                                                                                                                                                                                                                                                                                                                                                                                                                                                                                                                                                                                                                                                                                                                                                                                                                                                                                                                                                                                                                                                                                                                                                                                                                                                                                                                                                                                                                                                                                                                                                                                                                                                                                                                                                                                                                                                                                                                                                                                                                                                                                    |
|   | $\bigcirc$ | KEY NOTES:                                           | N PROPERTY BOUNDARY.                                                                                                                                               |                                                                          | 5.                                 | PNM COORDINATION CONDITIONS OR T                                                                                                                                                                                                                                                                                                                                                                                                                                                                                                                                                                                                                                                                                                                                                                                                                                                                                                                                                                                                                                                                                                                                                                                                                                                                                                                                                                                                                                                                                                                                                                                                                                                                                                                                                                                                                                                                                                                                                                                                                                                                                                 |
|   | $\smile$   | PROPERTY BOUN                                        | DARY                                                                                                                                                               |                                                                          |                                    | DEVELOPMENT, CO<br>SERVICE DELIVERY                                                                                                                                                                                                                                                                                                                                                                                                                                                                                                                                                                                                                                                                                                                                                                                                                                                                                                                                                                                                                                                                                                                                                                                                                                                                                                                                                                                                                                                                                                                                                                                                                                                                                                                                                                                                                                                                                                                                                                                                                                                                                              |
|   |            |                                                      | ND GUTTER TO REMAIN                                                                                                                                                |                                                                          |                                    | SERVICE AND OPT<br>SERVICE CONNEC                                                                                                                                                                                                                                                                                                                                                                                                                                                                                                                                                                                                                                                                                                                                                                                                                                                                                                                                                                                                                                                                                                                                                                                                                                                                                                                                                                                                                                                                                                                                                                                                                                                                                                                                                                                                                                                                                                                                                                                                                                                                                                |
|   |            | EXISTING ACCESS                                      | ALK TO REMAIN<br>SIBLE RAMP TO REMAIN                                                                                                                              |                                                                          | 6.                                 | ALL SIDEWALKS, R                                                                                                                                                                                                                                                                                                                                                                                                                                                                                                                                                                                                                                                                                                                                                                                                                                                                                                                                                                                                                                                                                                                                                                                                                                                                                                                                                                                                                                                                                                                                                                                                                                                                                                                                                                                                                                                                                                                                                                                                                                                                                                                 |
| Y |            |                                                      | _T TRAIL TO REMAIN                                                                                                                                                 |                                                                          |                                    | DOMES) CURB CU<br>PER C.O.A STANDA                                                                                                                                                                                                                                                                                                                                                                                                                                                                                                                                                                                                                                                                                                                                                                                                                                                                                                                                                                                                                                                                                                                                                                                                                                                                                                                                                                                                                                                                                                                                                                                                                                                                                                                                                                                                                                                                                                                                                                                                                                                                                               |
|   | 6.         | EXISTING OFF-PR                                      | EMISE SIGN TO BE REMOVE                                                                                                                                            | p                                                                        | 7                                  | (2440), CURB CUTS<br>CLEAR SIGHT DIST                                                                                                                                                                                                                                                                                                                                                                                                                                                                                                                                                                                                                                                                                                                                                                                                                                                                                                                                                                                                                                                                                                                                                                                                                                                                                                                                                                                                                                                                                                                                                                                                                                                                                                                                                                                                                                                                                                                                                                                                                                                                                            |
| 1 |            | CONCRETE CURE                                        |                                                                                                                                                                    |                                                                          | 1.                                 | INTERFERE WITH C                                                                                                                                                                                                                                                                                                                                                                                                                                                                                                                                                                                                                                                                                                                                                                                                                                                                                                                                                                                                                                                                                                                                                                                                                                                                                                                                                                                                                                                                                                                                                                                                                                                                                                                                                                                                                                                                                                                                                                                                                                                                                                                 |
|   | •          | CONCRETE DRIVE                                       |                                                                                                                                                                    |                                                                          |                                    | SIGNS, WALLS, TR<br>TALL (AS MEASUR                                                                                                                                                                                                                                                                                                                                                                                                                                                                                                                                                                                                                                                                                                                                                                                                                                                                                                                                                                                                                                                                                                                                                                                                                                                                                                                                                                                                                                                                                                                                                                                                                                                                                                                                                                                                                                                                                                                                                                                                                                                                                              |
|   |            | CONCRETE SIDE                                        |                                                                                                                                                                    |                                                                          |                                    | ALLOWED IN THIS                                                                                                                                                                                                                                                                                                                                                                                                                                                                                                                                                                                                                                                                                                                                                                                                                                                                                                                                                                                                                                                                                                                                                                                                                                                                                                                                                                                                                                                                                                                                                                                                                                                                                                                                                                                                                                                                                                                                                                                                                                                                                                                  |
| 1 |            | CONCRETE CROS                                        | SSWALK                                                                                                                                                             |                                                                          | 8                                  | SIGHT TRIANGLE).<br>HOURS OF OPERA                                                                                                                                                                                                                                                                                                                                                                                                                                                                                                                                                                                                                                                                                                                                                                                                                                                                                                                                                                                                                                                                                                                                                                                                                                                                                                                                                                                                                                                                                                                                                                                                                                                                                                                                                                                                                                                                                                                                                                                                                                                                                               |
|   | 12.        | ADA CONCRETE                                         | RAMP                                                                                                                                                               |                                                                          | 0.                                 | PM; GATE ONLY AC                                                                                                                                                                                                                                                                                                                                                                                                                                                                                                                                                                                                                                                                                                                                                                                                                                                                                                                                                                                                                                                                                                                                                                                                                                                                                                                                                                                                                                                                                                                                                                                                                                                                                                                                                                                                                                                                                                                                                                                                                                                                                                                 |
|   |            | SIDEWALK FLUSH                                       |                                                                                                                                                                    |                                                                          |                                    |                                                                                                                                                                                                                                                                                                                                                                                                                                                                                                                                                                                                                                                                                                                                                                                                                                                                                                                                                                                                                                                                                                                                                                                                                                                                                                                                                                                                                                                                                                                                                                                                                                                                                                                                                                                                                                                                                                                                                                                                                                                                                                                                  |
| 0 |            |                                                      | AR STEAL FENCE, COLOR: B                                                                                                                                           |                                                                          |                                    | DJECT NUMBER: _                                                                                                                                                                                                                                                                                                                                                                                                                                                                                                                                                                                                                                                                                                                                                                                                                                                                                                                                                                                                                                                                                                                                                                                                                                                                                                                                                                                                                                                                                                                                                                                                                                                                                                                                                                                                                                                                                                                                                                                                                                                                                                                  |
|   | 15.        | REFUSE ENCLOS                                        | URE LOCATED IN BUILDING V                                                                                                                                          | WITH ROLL UP DOOR AND                                                    |                                    |                                                                                                                                                                                                                                                                                                                                                                                                                                                                                                                                                                                                                                                                                                                                                                                                                                                                                                                                                                                                                                                                                                                                                                                                                                                                                                                                                                                                                                                                                                                                                                                                                                                                                                                                                                                                                                                                                                                                                                                                                                                                                                                                  |
| 7 |            | MAY BE ADJUSTE                                       |                                                                                                                                                                    | SHOW ARE CONCEPTUAL AND                                                  | app                                | n Infrastructure List<br>proved DRC plans w<br>nin Public Right-of-W                                                                                                                                                                                                                                                                                                                                                                                                                                                                                                                                                                                                                                                                                                                                                                                                                                                                                                                                                                                                                                                                                                                                                                                                                                                                                                                                                                                                                                                                                                                                                                                                                                                                                                                                                                                                                                                                                                                                                                                                                                                             |
| 1 |            | BICYCLE RACK<br>MONUMENT SIGN                        |                                                                                                                                                                    |                                                                          | DDI                                |                                                                                                                                                                                                                                                                                                                                                                                                                                                                                                                                                                                                                                                                                                                                                                                                                                                                                                                                                                                                                                                                                                                                                                                                                                                                                                                                                                                                                                                                                                                                                                                                                                                                                                                                                                                                                                                                                                                                                                                                                                                                                                                                  |
|   |            | ELECTRIC GATE F                                      |                                                                                                                                                                    |                                                                          | DRE                                | B SITE DEVELOPME                                                                                                                                                                                                                                                                                                                                                                                                                                                                                                                                                                                                                                                                                                                                                                                                                                                                                                                                                                                                                                                                                                                                                                                                                                                                                                                                                                                                                                                                                                                                                                                                                                                                                                                                                                                                                                                                                                                                                                                                                                                                                                                 |
| 1 | / 20.      |                                                      | ARKING ONLY" SIGN                                                                                                                                                  |                                                                          | _                                  | Som tome                                                                                                                                                                                                                                                                                                                                                                                                                                                                                                                                                                                                                                                                                                                                                                                                                                                                                                                                                                                                                                                                                                                                                                                                                                                                                                                                                                                                                                                                                                                                                                                                                                                                                                                                                                                                                                                                                                                                                                                                                                                                                                                         |
| 1 | 21.        | "HANDICAP PARK                                       | ING ONLY" SIGN WITH "VAN A                                                                                                                                         | CCESSIBLE" SIGN. SHALL                                                   | Tra                                | ffic Engineering, Tran                                                                                                                                                                                                                                                                                                                                                                                                                                                                                                                                                                                                                                                                                                                                                                                                                                                                                                                                                                                                                                                                                                                                                                                                                                                                                                                                                                                                                                                                                                                                                                                                                                                                                                                                                                                                                                                                                                                                                                                                                                                                                                           |
|   | 00         | AND/OR TOWING                                        | RED LANGUAGE "VIOLATORS<br>" PER NMSA 197866-7-352.40                                                                                                              |                                                                          | AB                                 | CWUA                                                                                                                                                                                                                                                                                                                                                                                                                                                                                                                                                                                                                                                                                                                                                                                                                                                                                                                                                                                                                                                                                                                                                                                                                                                                                                                                                                                                                                                                                                                                                                                                                                                                                                                                                                                                                                                                                                                                                                                                                                                                                                                             |
|   | 22.        | CAPITAL LETTERS<br>AND AT LEAST TV<br>SPACE SO AS TO |                                                                                                                                                                    |                                                                          | (                                  | ks and Recreation De                                                                                                                                                                                                                                                                                                                                                                                                                                                                                                                                                                                                                                                                                                                                                                                                                                                                                                                                                                                                                                                                                                                                                                                                                                                                                                                                                                                                                                                                                                                                                                                                                                                                                                                                                                                                                                                                                                                                                                                                                                                                                                             |
|   | 23.        | 9' X 25' OFF-STRE                                    | ET LOADING SPACE                                                                                                                                                   |                                                                          |                                    | SK                                                                                                                                                                                                                                                                                                                                                                                                                                                                                                                                                                                                                                                                                                                                                                                                                                                                                                                                                                                                                                                                                                                                                                                                                                                                                                                                                                                                                                                                                                                                                                                                                                                                                                                                                                                                                                                                                                                                                                                                                                                                                                                               |
|   | 24.        | WALL OR ENGINE<br>FENCE ON TOP C                     | JE CMU WALL, 3' BLOCK WAL<br>EERED APPROVED EQUAL. AI<br>OF WALL MAY BE ADDED AS [<br>RITY REQUIREMENTS.                                                           | DDITIONAL TUBULAR STEAL                                                  | N/                                 | de Enforcement<br>A J.Wolfley<br>nvironmental Heath D                                                                                                                                                                                                                                                                                                                                                                                                                                                                                                                                                                                                                                                                                                                                                                                                                                                                                                                                                                                                                                                                                                                                                                                                                                                                                                                                                                                                                                                                                                                                                                                                                                                                                                                                                                                                                                                                                                                                                                                                                                                                            |