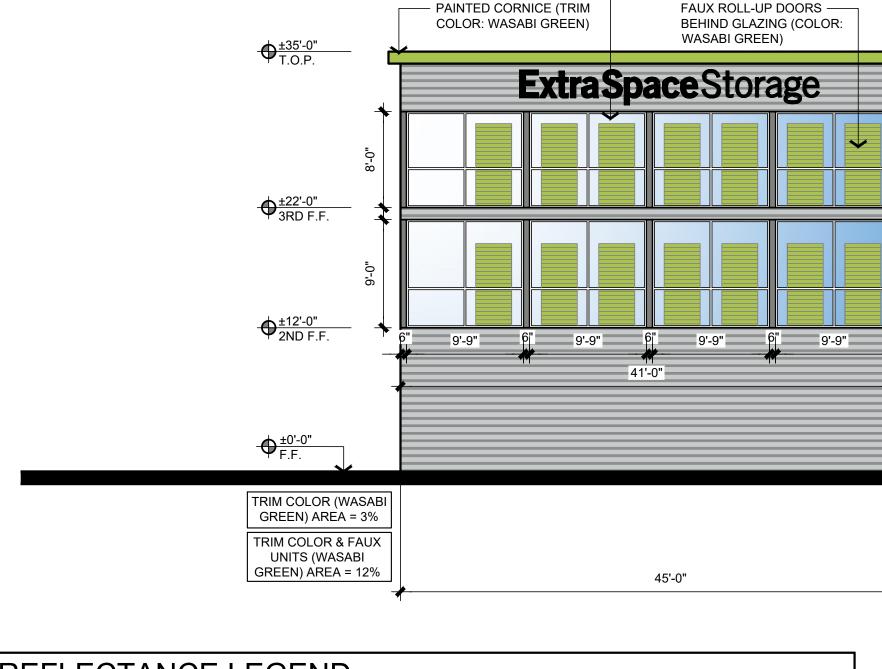

|   | SITE       | DATA                                                 |                                                                                                                                                                    |                                                                          |                                    | RIC ACADEMY                                                                                                                                                                                                                                                                                                                                                                                                                                                                                                                                                                                                                                                                                                                                                                                                                                                                                                                                                                                                                                                                                                                                                                                                                                                                                                                                                                                                                                                                                                                                                                                                                                                                                                                                                                                                                                                                                                                                                                                                                                                                                                                      |
|---|------------|------------------------------------------------------|--------------------------------------------------------------------------------------------------------------------------------------------------------------------|--------------------------------------------------------------------------|------------------------------------|----------------------------------------------------------------------------------------------------------------------------------------------------------------------------------------------------------------------------------------------------------------------------------------------------------------------------------------------------------------------------------------------------------------------------------------------------------------------------------------------------------------------------------------------------------------------------------------------------------------------------------------------------------------------------------------------------------------------------------------------------------------------------------------------------------------------------------------------------------------------------------------------------------------------------------------------------------------------------------------------------------------------------------------------------------------------------------------------------------------------------------------------------------------------------------------------------------------------------------------------------------------------------------------------------------------------------------------------------------------------------------------------------------------------------------------------------------------------------------------------------------------------------------------------------------------------------------------------------------------------------------------------------------------------------------------------------------------------------------------------------------------------------------------------------------------------------------------------------------------------------------------------------------------------------------------------------------------------------------------------------------------------------------------------------------------------------------------------------------------------------------|
|   | LEGAL      | DESCRIPTION:                                         | TRACT G-1                                                                                                                                                          |                                                                          |                                    | A RACE ALL ALL ALL ALL ALL ALL ALL ALL ALL AL                                                                                                                                                                                                                                                                                                                                                                                                                                                                                                                                                                                                                                                                                                                                                                                                                                                                                                                                                                                                                                                                                                                                                                                                                                                                                                                                                                                                                                                                                                                                                                                                                                                                                                                                                                                                                                                                                                                                                                                                                                                                                    |
|   | SITE AR    | REA:                                                 | 2.37 AC.                                                                                                                                                           |                                                                          |                                    |                                                                                                                                                                                                                                                                                                                                                                                                                                                                                                                                                                                                                                                                                                                                                                                                                                                                                                                                                                                                                                                                                                                                                                                                                                                                                                                                                                                                                                                                                                                                                                                                                                                                                                                                                                                                                                                                                                                                                                                                                                                                                                                                  |
|   |            | IG ZONING:                                           | MX-L                                                                                                                                                               |                                                                          | RITC                               | Reito Reito Place                                                                                                                                                                                                                                                                                                                                                                                                                                                                                                                                                                                                                                                                                                                                                                                                                                                                                                                                                                                                                                                                                                                                                                                                                                                                                                                                                                                                                                                                                                                                                                                                                                                                                                                                                                                                                                                                                                                                                                                                                                                                                                                |
|   |            |                                                      |                                                                                                                                                                    |                                                                          |                                    |                                                                                                                                                                                                                                                                                                                                                                                                                                                                                                                                                                                                                                                                                                                                                                                                                                                                                                                                                                                                                                                                                                                                                                                                                                                                                                                                                                                                                                                                                                                                                                                                                                                                                                                                                                                                                                                                                                                                                                                                                                                                                                                                  |
|   | PROPO      | SED LAND USE:                                        | 3-STORY BUILDING FOR SE<br>CONDITIONALLY ALLOWED<br>(APPROVED BY ZHE, 5/1/20<br>#2019-002184). FACILITY SH<br>SPECIFIC-USE STANDARDS<br>14-16-4-3(D)(28) SELF-STOR | IN MX-L ZONE DISTRICT<br>9, VA-2019-00086;<br>ALL COMPLY WITH<br>SECTION | DEMY PLAC<br>ZIA<br>IP-SPJ55<br>PD | ATESA<br>DIE alam<br>RT<br>China Atea<br>Atea<br>Atea<br>Atea<br>Atea<br>Atea<br>Atea<br>Atea                                                                                                                                                                                                                                                                                                                                                                                                                                                                                                                                                                                                                                                                                                                                                                                                                                                                                                                                                                                                                                                                                                                                                                                                                                                                                                                                                                                                                                                                                                                                                                                                                                                                                                                                                                                                                                                                                                                                                                                                                                    |
|   | BUILDIN    | NG AREA: 180,200                                     | SF                                                                                                                                                                 |                                                                          | NDE<br>26:                         | RI<br>CHAMISA                                                                                                                                                                                                                                                                                                                                                                                                                                                                                                                                                                                                                                                                                                                                                                                                                                                                                                                                                                                                                                                                                                                                                                                                                                                                                                                                                                                                                                                                                                                                                                                                                                                                                                                                                                                                                                                                                                                                                                                                                                                                                                                    |
|   | MAXIMU     | JM BUILDING HEIC                                     | GHT: 35 FEET.                                                                                                                                                      |                                                                          | 4                                  | THEO VISTA PD                                                                                                                                                                                                                                                                                                                                                                                                                                                                                                                                                                                                                                                                                                                                                                                                                                                                                                                                                                                                                                                                                                                                                                                                                                                                                                                                                                                                                                                                                                                                                                                                                                                                                                                                                                                                                                                                                                                                                                                                                                                                                                                    |
|   | PARKIN     | IG REQUIREMENT                                       | S:                                                                                                                                                                 |                                                                          |                                    | PD 1000220<br>Million Britting Stelling S |
|   |            | FICE: 3.5 SPACE PE                                   | ER 1,000 SF GFA<br>ACE PER 3,000 SF GFA                                                                                                                            |                                                                          | a free manual and a star           | AND                                                                                                                                                                                                                                                                                                                                                                                                                                                                                                                                                                                                                                                                                                                                                                                                                                                                                                                                                                                                                                                                                                                                                                                                                                                                                                                                                                                                                                                                                                                                                                                                                                                                                                                                                                                                                                                                                                                                                                                                                                                                                          |
|   | тот        |                                                      | UIRED/PROVIDED:                                                                                                                                                    | 41/41                                                                    |                                    | AN SECTION 274 PD                                                                                                                                                                                                                                                                                                                                                                                                                                                                                                                                                                                                                                                                                                                                                                                                                                                                                                                                                                                                                                                                                                                                                                                                                                                                                                                                                                                                                                                                                                                                                                                                                                                                                                                                                                                                                                                                                                                                                                                                                                                                            |
|   | RE         | EQUIRED OFFICE                                       | (900 SF):<br>ORAGE (115,800 SF) :                                                                                                                                  | $     \frac{3}{+38} \\     \frac{+38}{41} $                              |                                    | CINITY MAP<br>AP NO. F-21-Z                                                                                                                                                                                                                                                                                                                                                                                                                                                                                                                                                                                                                                                                                                                                                                                                                                                                                                                                                                                                                                                                                                                                                                                                                                                                                                                                                                                                                                                                                                                                                                                                                                                                                                                                                                                                                                                                                                                                                                                                                                                                                                      |
|   |            | ROVIDED STANDAI                                      |                                                                                                                                                                    | 33                                                                       |                                    | NERAL NOTE                                                                                                                                                                                                                                                                                                                                                                                                                                                                                                                                                                                                                                                                                                                                                                                                                                                                                                                                                                                                                                                                                                                                                                                                                                                                                                                                                                                                                                                                                                                                                                                                                                                                                                                                                                                                                                                                                                                                                                                                                                                                                                                       |
|   | PF         | ROVIDED COMPAC                                       | CT SPACES:                                                                                                                                                         | <u>+9</u> (21%)                                                          | 1.                                 | ALL LIGHTING SHA                                                                                                                                                                                                                                                                                                                                                                                                                                                                                                                                                                                                                                                                                                                                                                                                                                                                                                                                                                                                                                                                                                                                                                                                                                                                                                                                                                                                                                                                                                                                                                                                                                                                                                                                                                                                                                                                                                                                                                                                                                                                                                                 |
|   |            | OTAL PROVIDED S                                      |                                                                                                                                                                    | 41                                                                       |                                    | REGULATIONS. PAI<br>MAXIMUM 20 FEET                                                                                                                                                                                                                                                                                                                                                                                                                                                                                                                                                                                                                                                                                                                                                                                                                                                                                                                                                                                                                                                                                                                                                                                                                                                                                                                                                                                                                                                                                                                                                                                                                                                                                                                                                                                                                                                                                                                                                                                                                                                                                              |
|   |            | NDICAPPED REQU                                       |                                                                                                                                                                    | 2/2                                                                      | 2.                                 | FUTURE CHANGES                                                                                                                                                                                                                                                                                                                                                                                                                                                                                                                                                                                                                                                                                                                                                                                                                                                                                                                                                                                                                                                                                                                                                                                                                                                                                                                                                                                                                                                                                                                                                                                                                                                                                                                                                                                                                                                                                                                                                                                                                                                                                                                   |
|   | MO         | TORCYCLE PARKII                                      | NG REQUIRED/PROVIDED:                                                                                                                                              | 2/2                                                                      | 0                                  | THE IDO.                                                                                                                                                                                                                                                                                                                                                                                                                                                                                                                                                                                                                                                                                                                                                                                                                                                                                                                                                                                                                                                                                                                                                                                                                                                                                                                                                                                                                                                                                                                                                                                                                                                                                                                                                                                                                                                                                                                                                                                                                                                                                                                         |
|   | BIC        | YCLE REQUIRED/F                                      | PROVIDED:                                                                                                                                                          | 4/4                                                                      | 3.<br>4.                           | ROOF-MOUNTED M<br>ALL SCREENING A                                                                                                                                                                                                                                                                                                                                                                                                                                                                                                                                                                                                                                                                                                                                                                                                                                                                                                                                                                                                                                                                                                                                                                                                                                                                                                                                                                                                                                                                                                                                                                                                                                                                                                                                                                                                                                                                                                                                                                                                                                                                                                |
|   | TRANSI     | IT: BUS ROUTI<br>LOCATED I<br>APPROXIM               | E 1 (JUAN TABO BLVD). THE I<br>DIRECTLY ACROSS JUAN TAE<br>ATELY 450' NORTH FROM TH                                                                                | BUS STOPS ARE<br>O BLVD AND<br>E SITE.                                   |                                    | GROUND-MOUNTE<br>ALLOW 10 FEET OF<br>DOOR AND 5-6 FEE                                                                                                                                                                                                                                                                                                                                                                                                                                                                                                                                                                                                                                                                                                                                                                                                                                                                                                                                                                                                                                                                                                                                                                                                                                                                                                                                                                                                                                                                                                                                                                                                                                                                                                                                                                                                                                                                                                                                                                                                                                                                            |
|   | BIKE PA    | ATH: BEAR CAN                                        | YON ARROYO TRAIL RUNS PA                                                                                                                                           | ARALLEL TO THE                                                           | _                                  | SIDES FOR SAFE C<br>PURPOSES.                                                                                                                                                                                                                                                                                                                                                                                                                                                                                                                                                                                                                                                                                                                                                                                                                                                                                                                                                                                                                                                                                                                                                                                                                                                                                                                                                                                                                                                                                                                                                                                                                                                                                                                                                                                                                                                                                                                                                                                                                                                                                                    |
|   | $\bigcirc$ | KEY NOTES:                                           | N PROPERTY BOUNDARY.                                                                                                                                               |                                                                          | 5.                                 | PNM COORDINATION CONDITIONS OR T                                                                                                                                                                                                                                                                                                                                                                                                                                                                                                                                                                                                                                                                                                                                                                                                                                                                                                                                                                                                                                                                                                                                                                                                                                                                                                                                                                                                                                                                                                                                                                                                                                                                                                                                                                                                                                                                                                                                                                                                                                                                                                 |
|   | $\smile$   | PROPERTY BOUN                                        | DARY                                                                                                                                                               |                                                                          |                                    | DEVELOPMENT, CO<br>SERVICE DELIVERY                                                                                                                                                                                                                                                                                                                                                                                                                                                                                                                                                                                                                                                                                                                                                                                                                                                                                                                                                                                                                                                                                                                                                                                                                                                                                                                                                                                                                                                                                                                                                                                                                                                                                                                                                                                                                                                                                                                                                                                                                                                                                              |
|   |            |                                                      | ND GUTTER TO REMAIN                                                                                                                                                |                                                                          |                                    | SERVICE AND OPT<br>SERVICE CONNEC                                                                                                                                                                                                                                                                                                                                                                                                                                                                                                                                                                                                                                                                                                                                                                                                                                                                                                                                                                                                                                                                                                                                                                                                                                                                                                                                                                                                                                                                                                                                                                                                                                                                                                                                                                                                                                                                                                                                                                                                                                                                                                |
|   |            | EXISTING ACCESS                                      | ALK TO REMAIN<br>SIBLE RAMP TO REMAIN                                                                                                                              |                                                                          | 6.                                 | ALL SIDEWALKS, R                                                                                                                                                                                                                                                                                                                                                                                                                                                                                                                                                                                                                                                                                                                                                                                                                                                                                                                                                                                                                                                                                                                                                                                                                                                                                                                                                                                                                                                                                                                                                                                                                                                                                                                                                                                                                                                                                                                                                                                                                                                                                                                 |
| Y |            |                                                      | _T TRAIL TO REMAIN                                                                                                                                                 |                                                                          |                                    | DOMES) CURB CU<br>PER C.O.A STANDA                                                                                                                                                                                                                                                                                                                                                                                                                                                                                                                                                                                                                                                                                                                                                                                                                                                                                                                                                                                                                                                                                                                                                                                                                                                                                                                                                                                                                                                                                                                                                                                                                                                                                                                                                                                                                                                                                                                                                                                                                                                                                               |
|   | 6.         | EXISTING OFF-PR                                      | EMISE SIGN TO BE REMOVE                                                                                                                                            | p                                                                        | 7                                  | (2440), CURB CUTS<br>CLEAR SIGHT DIST                                                                                                                                                                                                                                                                                                                                                                                                                                                                                                                                                                                                                                                                                                                                                                                                                                                                                                                                                                                                                                                                                                                                                                                                                                                                                                                                                                                                                                                                                                                                                                                                                                                                                                                                                                                                                                                                                                                                                                                                                                                                                            |
| 1 |            | CONCRETE CURE                                        |                                                                                                                                                                    |                                                                          | 1.                                 | INTERFERE WITH C                                                                                                                                                                                                                                                                                                                                                                                                                                                                                                                                                                                                                                                                                                                                                                                                                                                                                                                                                                                                                                                                                                                                                                                                                                                                                                                                                                                                                                                                                                                                                                                                                                                                                                                                                                                                                                                                                                                                                                                                                                                                                                                 |
|   | •          | CONCRETE DRIVE                                       |                                                                                                                                                                    |                                                                          |                                    | SIGNS, WALLS, TR<br>TALL (AS MEASUR                                                                                                                                                                                                                                                                                                                                                                                                                                                                                                                                                                                                                                                                                                                                                                                                                                                                                                                                                                                                                                                                                                                                                                                                                                                                                                                                                                                                                                                                                                                                                                                                                                                                                                                                                                                                                                                                                                                                                                                                                                                                                              |
|   |            | CONCRETE SIDE                                        |                                                                                                                                                                    |                                                                          |                                    | ALLOWED IN THIS                                                                                                                                                                                                                                                                                                                                                                                                                                                                                                                                                                                                                                                                                                                                                                                                                                                                                                                                                                                                                                                                                                                                                                                                                                                                                                                                                                                                                                                                                                                                                                                                                                                                                                                                                                                                                                                                                                                                                                                                                                                                                                                  |
| 1 |            | CONCRETE CROS                                        | SSWALK                                                                                                                                                             |                                                                          | 8                                  | SIGHT TRIANGLE).<br>HOURS OF OPERA                                                                                                                                                                                                                                                                                                                                                                                                                                                                                                                                                                                                                                                                                                                                                                                                                                                                                                                                                                                                                                                                                                                                                                                                                                                                                                                                                                                                                                                                                                                                                                                                                                                                                                                                                                                                                                                                                                                                                                                                                                                                                               |
|   | 12.        | ADA CONCRETE                                         | RAMP                                                                                                                                                               |                                                                          | 0.                                 | PM; GATE ONLY AC                                                                                                                                                                                                                                                                                                                                                                                                                                                                                                                                                                                                                                                                                                                                                                                                                                                                                                                                                                                                                                                                                                                                                                                                                                                                                                                                                                                                                                                                                                                                                                                                                                                                                                                                                                                                                                                                                                                                                                                                                                                                                                                 |
|   |            | SIDEWALK FLUSH                                       |                                                                                                                                                                    |                                                                          |                                    |                                                                                                                                                                                                                                                                                                                                                                                                                                                                                                                                                                                                                                                                                                                                                                                                                                                                                                                                                                                                                                                                                                                                                                                                                                                                                                                                                                                                                                                                                                                                                                                                                                                                                                                                                                                                                                                                                                                                                                                                                                                                                                                                  |
| 0 |            |                                                      | AR STEAL FENCE, COLOR: B                                                                                                                                           |                                                                          |                                    | DJECT NUMBER: _                                                                                                                                                                                                                                                                                                                                                                                                                                                                                                                                                                                                                                                                                                                                                                                                                                                                                                                                                                                                                                                                                                                                                                                                                                                                                                                                                                                                                                                                                                                                                                                                                                                                                                                                                                                                                                                                                                                                                                                                                                                                                                                  |
|   | 15.        | REFUSE ENCLOS                                        | URE LOCATED IN BUILDING V                                                                                                                                          | WITH ROLL UP DOOR AND                                                    |                                    |                                                                                                                                                                                                                                                                                                                                                                                                                                                                                                                                                                                                                                                                                                                                                                                                                                                                                                                                                                                                                                                                                                                                                                                                                                                                                                                                                                                                                                                                                                                                                                                                                                                                                                                                                                                                                                                                                                                                                                                                                                                                                                                                  |
| 7 |            | MAY BE ADJUSTE                                       |                                                                                                                                                                    | SHOW ARE CONCEPTUAL AND                                                  | app                                | n Infrastructure List<br>proved DRC plans w<br>nin Public Right-of-W                                                                                                                                                                                                                                                                                                                                                                                                                                                                                                                                                                                                                                                                                                                                                                                                                                                                                                                                                                                                                                                                                                                                                                                                                                                                                                                                                                                                                                                                                                                                                                                                                                                                                                                                                                                                                                                                                                                                                                                                                                                             |
| 1 |            | BICYCLE RACK<br>MONUMENT SIGN                        |                                                                                                                                                                    |                                                                          | DDI                                |                                                                                                                                                                                                                                                                                                                                                                                                                                                                                                                                                                                                                                                                                                                                                                                                                                                                                                                                                                                                                                                                                                                                                                                                                                                                                                                                                                                                                                                                                                                                                                                                                                                                                                                                                                                                                                                                                                                                                                                                                                                                                                                                  |
|   |            | ELECTRIC GATE F                                      |                                                                                                                                                                    |                                                                          | DRE                                | B SITE DEVELOPME                                                                                                                                                                                                                                                                                                                                                                                                                                                                                                                                                                                                                                                                                                                                                                                                                                                                                                                                                                                                                                                                                                                                                                                                                                                                                                                                                                                                                                                                                                                                                                                                                                                                                                                                                                                                                                                                                                                                                                                                                                                                                                                 |
| 1 | / 20.      |                                                      | ARKING ONLY" SIGN                                                                                                                                                  |                                                                          | _                                  | Som tome                                                                                                                                                                                                                                                                                                                                                                                                                                                                                                                                                                                                                                                                                                                                                                                                                                                                                                                                                                                                                                                                                                                                                                                                                                                                                                                                                                                                                                                                                                                                                                                                                                                                                                                                                                                                                                                                                                                                                                                                                                                                                                                         |
| 1 | 21.        | "HANDICAP PARK                                       | ING ONLY" SIGN WITH "VAN A                                                                                                                                         | CCESSIBLE" SIGN. SHALL                                                   | Tra                                | ffic Engineering, Tran                                                                                                                                                                                                                                                                                                                                                                                                                                                                                                                                                                                                                                                                                                                                                                                                                                                                                                                                                                                                                                                                                                                                                                                                                                                                                                                                                                                                                                                                                                                                                                                                                                                                                                                                                                                                                                                                                                                                                                                                                                                                                                           |
|   | 00         | AND/OR TOWING                                        | RED LANGUAGE "VIOLATORS<br>" PER NMSA 197866-7-352.40                                                                                                              |                                                                          | AB                                 | CWUA                                                                                                                                                                                                                                                                                                                                                                                                                                                                                                                                                                                                                                                                                                                                                                                                                                                                                                                                                                                                                                                                                                                                                                                                                                                                                                                                                                                                                                                                                                                                                                                                                                                                                                                                                                                                                                                                                                                                                                                                                                                                                                                             |
|   | 22.        | CAPITAL LETTERS<br>AND AT LEAST TV<br>SPACE SO AS TO |                                                                                                                                                                    |                                                                          | (                                  | ks and Recreation De                                                                                                                                                                                                                                                                                                                                                                                                                                                                                                                                                                                                                                                                                                                                                                                                                                                                                                                                                                                                                                                                                                                                                                                                                                                                                                                                                                                                                                                                                                                                                                                                                                                                                                                                                                                                                                                                                                                                                                                                                                                                                                             |
|   | 23.        | 9' X 25' OFF-STRE                                    | ET LOADING SPACE                                                                                                                                                   |                                                                          |                                    | SK                                                                                                                                                                                                                                                                                                                                                                                                                                                                                                                                                                                                                                                                                                                                                                                                                                                                                                                                                                                                                                                                                                                                                                                                                                                                                                                                                                                                                                                                                                                                                                                                                                                                                                                                                                                                                                                                                                                                                                                                                                                                                                                               |
|   | 24.        | WALL OR ENGINE<br>FENCE ON TOP C                     | JE CMU WALL, 3' BLOCK WAL<br>EERED APPROVED EQUAL. AI<br>OF WALL MAY BE ADDED AS [<br>RITY REQUIREMENTS.                                                           | DDITIONAL TUBULAR STEAL                                                  | N/                                 | de Enforcement<br>A J.Wolfley<br>nvironmental Heath D                                                                                                                                                                                                                                                                                                                                                                                                                                                                                                                                                                                                                                                                                                                                                                                                                                                                                                                                                                                                                                                                                                                                                                                                                                                                                                                                                                                                                                                                                                                                                                                                                                                                                                                                                                                                                                                                                                                                                                                                                                                                            |