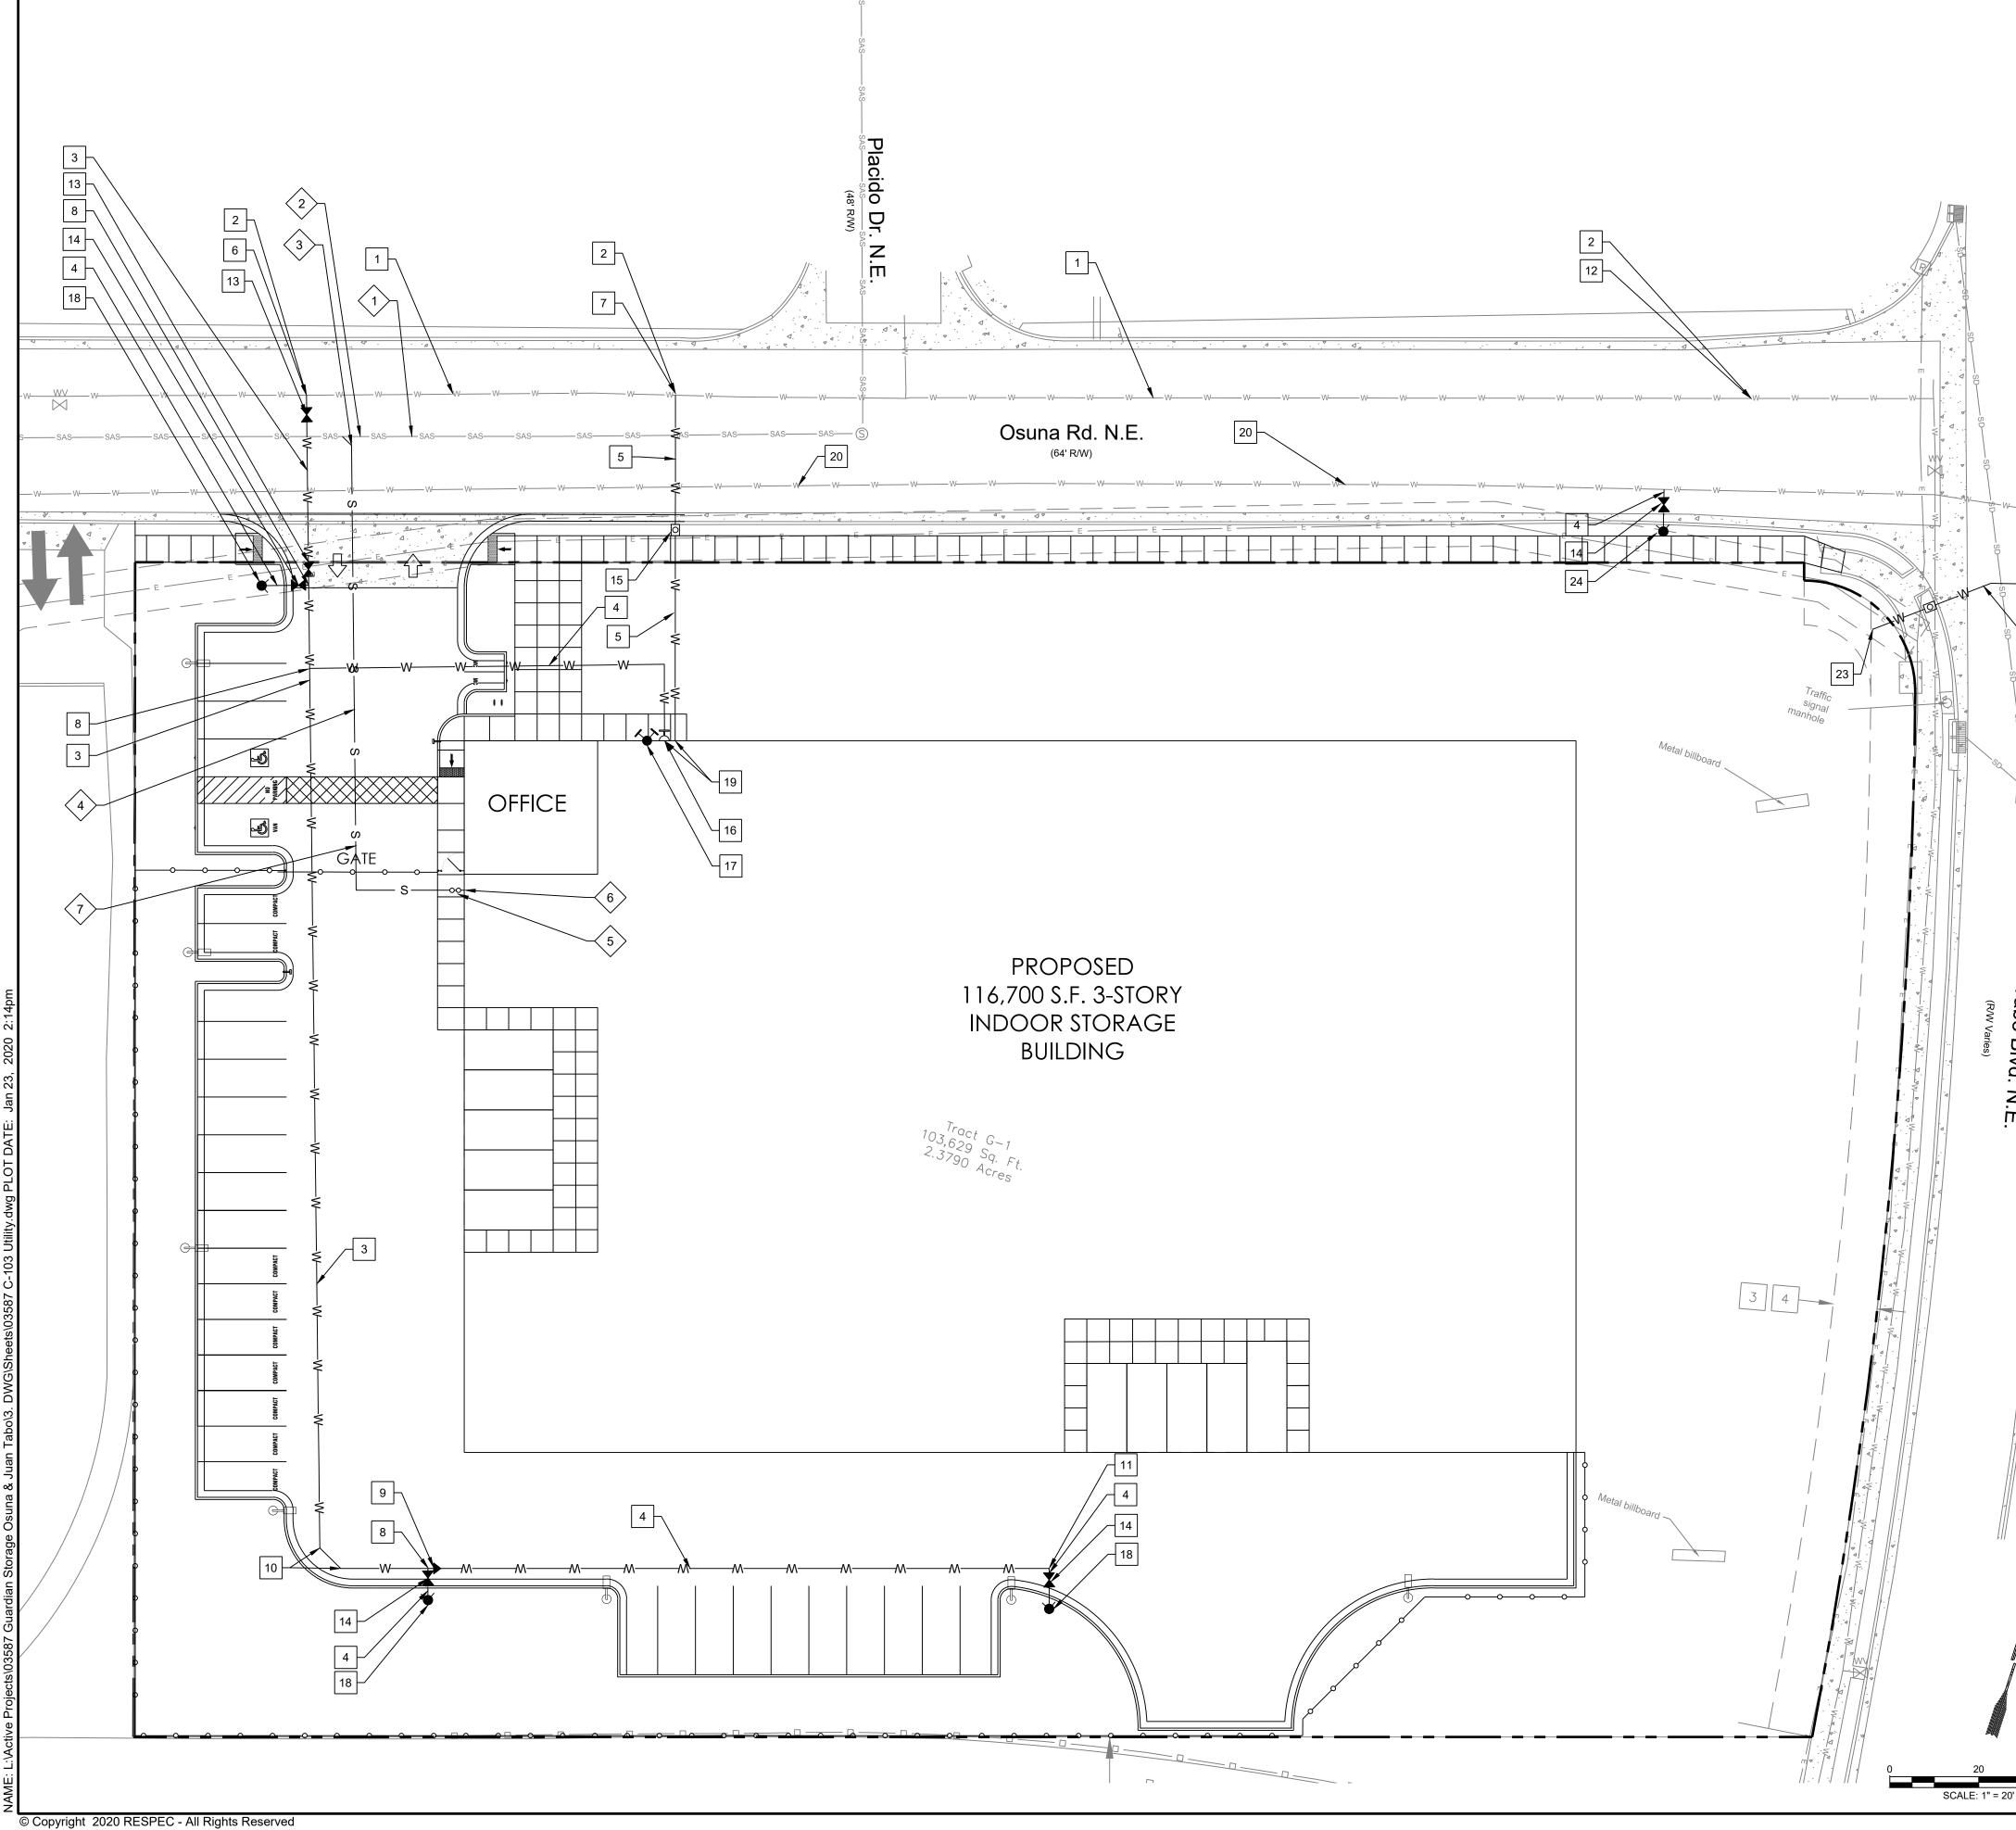

|   | SITE       | DATA                                                 |                                                                                                                                                                    |                                                                          |                                    | RIC ACADEMY                                                                                                                                                                                                                                                                                                                                                                                                                                                                                                                                                                                                                                                                                                                                                                                                                                                                                                                                                                                                                                                                                                                                                                                                                                                                                                                                                                                                                                                                                                                                                                                                                                                                                                                                                                                                                                                                                                                                                                                                                                                                                                                      |
|---|------------|------------------------------------------------------|--------------------------------------------------------------------------------------------------------------------------------------------------------------------|--------------------------------------------------------------------------|------------------------------------|----------------------------------------------------------------------------------------------------------------------------------------------------------------------------------------------------------------------------------------------------------------------------------------------------------------------------------------------------------------------------------------------------------------------------------------------------------------------------------------------------------------------------------------------------------------------------------------------------------------------------------------------------------------------------------------------------------------------------------------------------------------------------------------------------------------------------------------------------------------------------------------------------------------------------------------------------------------------------------------------------------------------------------------------------------------------------------------------------------------------------------------------------------------------------------------------------------------------------------------------------------------------------------------------------------------------------------------------------------------------------------------------------------------------------------------------------------------------------------------------------------------------------------------------------------------------------------------------------------------------------------------------------------------------------------------------------------------------------------------------------------------------------------------------------------------------------------------------------------------------------------------------------------------------------------------------------------------------------------------------------------------------------------------------------------------------------------------------------------------------------------|
|   | LEGAL      | DESCRIPTION:                                         | TRACT G-1                                                                                                                                                          |                                                                          |                                    | A RACE ALL ALL ALL ALL ALL ALL ALL ALL ALL AL                                                                                                                                                                                                                                                                                                                                                                                                                                                                                                                                                                                                                                                                                                                                                                                                                                                                                                                                                                                                                                                                                                                                                                                                                                                                                                                                                                                                                                                                                                                                                                                                                                                                                                                                                                                                                                                                                                                                                                                                                                                                                    |
|   | SITE AR    | REA:                                                 | 2.37 AC.                                                                                                                                                           |                                                                          |                                    |                                                                                                                                                                                                                                                                                                                                                                                                                                                                                                                                                                                                                                                                                                                                                                                                                                                                                                                                                                                                                                                                                                                                                                                                                                                                                                                                                                                                                                                                                                                                                                                                                                                                                                                                                                                                                                                                                                                                                                                                                                                                                                                                  |
|   |            | IG ZONING:                                           | MX-L                                                                                                                                                               |                                                                          | RITC                               | Reito Reito Place                                                                                                                                                                                                                                                                                                                                                                                                                                                                                                                                                                                                                                                                                                                                                                                                                                                                                                                                                                                                                                                                                                                                                                                                                                                                                                                                                                                                                                                                                                                                                                                                                                                                                                                                                                                                                                                                                                                                                                                                                                                                                                                |
|   |            |                                                      |                                                                                                                                                                    |                                                                          |                                    |                                                                                                                                                                                                                                                                                                                                                                                                                                                                                                                                                                                                                                                                                                                                                                                                                                                                                                                                                                                                                                                                                                                                                                                                                                                                                                                                                                                                                                                                                                                                                                                                                                                                                                                                                                                                                                                                                                                                                                                                                                                                                                                                  |
|   | PROPO      | SED LAND USE:                                        | 3-STORY BUILDING FOR SE<br>CONDITIONALLY ALLOWED<br>(APPROVED BY ZHE, 5/1/20<br>#2019-002184). FACILITY SH<br>SPECIFIC-USE STANDARDS<br>14-16-4-3(D)(28) SELF-STOR | IN MX-L ZONE DISTRICT<br>9, VA-2019-00086;<br>ALL COMPLY WITH<br>SECTION | DEMY PLAC<br>ZIA<br>IP-SPJ55<br>PD | ATESA<br>DIE alam<br>RT<br>China Atea<br>Atea<br>Atea<br>Atea<br>Atea<br>Atea<br>Atea<br>Atea                                                                                                                                                                                                                                                                                                                                                                                                                                                                                                                                                                                                                                                                                                                                                                                                                                                                                                                                                                                                                                                                                                                                                                                                                                                                                                                                                                                                                                                                                                                                                                                                                                                                                                                                                                                                                                                                                                                                                                                                                                    |
|   | BUILDIN    | NG AREA: 180,200                                     | SF                                                                                                                                                                 |                                                                          | NDE<br>26:                         | RI<br>CHAMISA                                                                                                                                                                                                                                                                                                                                                                                                                                                                                                                                                                                                                                                                                                                                                                                                                                                                                                                                                                                                                                                                                                                                                                                                                                                                                                                                                                                                                                                                                                                                                                                                                                                                                                                                                                                                                                                                                                                                                                                                                                                                                                                    |
|   | MAXIMU     | JM BUILDING HEIC                                     | GHT: 35 FEET.                                                                                                                                                      |                                                                          | 4                                  | THEO VISTA PD                                                                                                                                                                                                                                                                                                                                                                                                                                                                                                                                                                                                                                                                                                                                                                                                                                                                                                                                                                                                                                                                                                                                                                                                                                                                                                                                                                                                                                                                                                                                                                                                                                                                                                                                                                                                                                                                                                                                                                                                                                                                                                                    |
|   | PARKIN     | IG REQUIREMENT                                       | S:                                                                                                                                                                 |                                                                          |                                    | PD 1000220<br>Million Britting Stelling S |
|   |            | FICE: 3.5 SPACE PE                                   | ER 1,000 SF GFA<br>ACE PER 3,000 SF GFA                                                                                                                            |                                                                          | a free manual and a star           | AND                                                                                                                                                                                                                                                                                                                                                                                                                                                                                                                                                                                                                                                                                                                                                                                                                                                                                                                                                                                                                                                                                                                                                                                                                                                                                                                                                                                                                                                                                                                                                                                                                                                                                                                                                                                                                                                                                                                                                                                                                                                                                          |
|   | тот        |                                                      | UIRED/PROVIDED:                                                                                                                                                    | 41/41                                                                    |                                    | AN SECTION 274 PD                                                                                                                                                                                                                                                                                                                                                                                                                                                                                                                                                                                                                                                                                                                                                                                                                                                                                                                                                                                                                                                                                                                                                                                                                                                                                                                                                                                                                                                                                                                                                                                                                                                                                                                                                                                                                                                                                                                                                                                                                                                                            |
|   | RE         | EQUIRED OFFICE                                       | (900 SF):<br>ORAGE (115,800 SF) :                                                                                                                                  | $     \frac{3}{+38} \\     \frac{+38}{41} $                              |                                    | CINITY MAP<br>AP NO. F-21-Z                                                                                                                                                                                                                                                                                                                                                                                                                                                                                                                                                                                                                                                                                                                                                                                                                                                                                                                                                                                                                                                                                                                                                                                                                                                                                                                                                                                                                                                                                                                                                                                                                                                                                                                                                                                                                                                                                                                                                                                                                                                                                                      |
|   |            | ROVIDED STANDAI                                      |                                                                                                                                                                    | 33                                                                       |                                    | NERAL NOTE                                                                                                                                                                                                                                                                                                                                                                                                                                                                                                                                                                                                                                                                                                                                                                                                                                                                                                                                                                                                                                                                                                                                                                                                                                                                                                                                                                                                                                                                                                                                                                                                                                                                                                                                                                                                                                                                                                                                                                                                                                                                                                                       |
|   | PF         | ROVIDED COMPAC                                       | CT SPACES:                                                                                                                                                         | <u>+9</u> (21%)                                                          | 1.                                 | ALL LIGHTING SHA                                                                                                                                                                                                                                                                                                                                                                                                                                                                                                                                                                                                                                                                                                                                                                                                                                                                                                                                                                                                                                                                                                                                                                                                                                                                                                                                                                                                                                                                                                                                                                                                                                                                                                                                                                                                                                                                                                                                                                                                                                                                                                                 |
|   |            | OTAL PROVIDED S                                      |                                                                                                                                                                    | 41                                                                       |                                    | REGULATIONS. PAI<br>MAXIMUM 20 FEET                                                                                                                                                                                                                                                                                                                                                                                                                                                                                                                                                                                                                                                                                                                                                                                                                                                                                                                                                                                                                                                                                                                                                                                                                                                                                                                                                                                                                                                                                                                                                                                                                                                                                                                                                                                                                                                                                                                                                                                                                                                                                              |
|   |            | NDICAPPED REQU                                       |                                                                                                                                                                    | 2/2                                                                      | 2.                                 | FUTURE CHANGES                                                                                                                                                                                                                                                                                                                                                                                                                                                                                                                                                                                                                                                                                                                                                                                                                                                                                                                                                                                                                                                                                                                                                                                                                                                                                                                                                                                                                                                                                                                                                                                                                                                                                                                                                                                                                                                                                                                                                                                                                                                                                                                   |
|   | MO         | TORCYCLE PARKII                                      | NG REQUIRED/PROVIDED:                                                                                                                                              | 2/2                                                                      | 0                                  | THE IDO.                                                                                                                                                                                                                                                                                                                                                                                                                                                                                                                                                                                                                                                                                                                                                                                                                                                                                                                                                                                                                                                                                                                                                                                                                                                                                                                                                                                                                                                                                                                                                                                                                                                                                                                                                                                                                                                                                                                                                                                                                                                                                                                         |
|   | BIC        | YCLE REQUIRED/F                                      | PROVIDED:                                                                                                                                                          | 4/4                                                                      | 3.<br>4.                           | ROOF-MOUNTED M<br>ALL SCREENING A                                                                                                                                                                                                                                                                                                                                                                                                                                                                                                                                                                                                                                                                                                                                                                                                                                                                                                                                                                                                                                                                                                                                                                                                                                                                                                                                                                                                                                                                                                                                                                                                                                                                                                                                                                                                                                                                                                                                                                                                                                                                                                |
|   | TRANSI     | IT: BUS ROUTI<br>LOCATED I<br>APPROXIM               | E 1 (JUAN TABO BLVD). THE I<br>DIRECTLY ACROSS JUAN TAE<br>ATELY 450' NORTH FROM TH                                                                                | BUS STOPS ARE<br>O BLVD AND<br>E SITE.                                   |                                    | GROUND-MOUNTE<br>ALLOW 10 FEET OF<br>DOOR AND 5-6 FEE                                                                                                                                                                                                                                                                                                                                                                                                                                                                                                                                                                                                                                                                                                                                                                                                                                                                                                                                                                                                                                                                                                                                                                                                                                                                                                                                                                                                                                                                                                                                                                                                                                                                                                                                                                                                                                                                                                                                                                                                                                                                            |
|   | BIKE PA    | ATH: BEAR CAN                                        | YON ARROYO TRAIL RUNS PA                                                                                                                                           | ARALLEL TO THE                                                           | _                                  | SIDES FOR SAFE C<br>PURPOSES.                                                                                                                                                                                                                                                                                                                                                                                                                                                                                                                                                                                                                                                                                                                                                                                                                                                                                                                                                                                                                                                                                                                                                                                                                                                                                                                                                                                                                                                                                                                                                                                                                                                                                                                                                                                                                                                                                                                                                                                                                                                                                                    |
|   | $\bigcirc$ | KEY NOTES:                                           | N PROPERTY BOUNDARY.                                                                                                                                               |                                                                          | 5.                                 | PNM COORDINATION CONDITIONS OR T                                                                                                                                                                                                                                                                                                                                                                                                                                                                                                                                                                                                                                                                                                                                                                                                                                                                                                                                                                                                                                                                                                                                                                                                                                                                                                                                                                                                                                                                                                                                                                                                                                                                                                                                                                                                                                                                                                                                                                                                                                                                                                 |
|   | $\smile$   | PROPERTY BOUN                                        | DARY                                                                                                                                                               |                                                                          |                                    | DEVELOPMENT, CO<br>SERVICE DELIVERY                                                                                                                                                                                                                                                                                                                                                                                                                                                                                                                                                                                                                                                                                                                                                                                                                                                                                                                                                                                                                                                                                                                                                                                                                                                                                                                                                                                                                                                                                                                                                                                                                                                                                                                                                                                                                                                                                                                                                                                                                                                                                              |
|   |            |                                                      | ND GUTTER TO REMAIN                                                                                                                                                |                                                                          |                                    | SERVICE AND OPT<br>SERVICE CONNEC                                                                                                                                                                                                                                                                                                                                                                                                                                                                                                                                                                                                                                                                                                                                                                                                                                                                                                                                                                                                                                                                                                                                                                                                                                                                                                                                                                                                                                                                                                                                                                                                                                                                                                                                                                                                                                                                                                                                                                                                                                                                                                |
|   |            | EXISTING ACCESS                                      | ALK TO REMAIN<br>SIBLE RAMP TO REMAIN                                                                                                                              |                                                                          | 6.                                 | ALL SIDEWALKS, R                                                                                                                                                                                                                                                                                                                                                                                                                                                                                                                                                                                                                                                                                                                                                                                                                                                                                                                                                                                                                                                                                                                                                                                                                                                                                                                                                                                                                                                                                                                                                                                                                                                                                                                                                                                                                                                                                                                                                                                                                                                                                                                 |
| Y |            |                                                      | _T TRAIL TO REMAIN                                                                                                                                                 |                                                                          |                                    | DOMES) CURB CU<br>PER C.O.A STANDA                                                                                                                                                                                                                                                                                                                                                                                                                                                                                                                                                                                                                                                                                                                                                                                                                                                                                                                                                                                                                                                                                                                                                                                                                                                                                                                                                                                                                                                                                                                                                                                                                                                                                                                                                                                                                                                                                                                                                                                                                                                                                               |
|   | 6.         | EXISTING OFF-PR                                      | EMISE SIGN TO BE REMOVE                                                                                                                                            | p                                                                        | 7                                  | (2440), CURB CUTS<br>CLEAR SIGHT DIST                                                                                                                                                                                                                                                                                                                                                                                                                                                                                                                                                                                                                                                                                                                                                                                                                                                                                                                                                                                                                                                                                                                                                                                                                                                                                                                                                                                                                                                                                                                                                                                                                                                                                                                                                                                                                                                                                                                                                                                                                                                                                            |
| 1 |            | CONCRETE CURE                                        |                                                                                                                                                                    |                                                                          | 1.                                 | INTERFERE WITH C                                                                                                                                                                                                                                                                                                                                                                                                                                                                                                                                                                                                                                                                                                                                                                                                                                                                                                                                                                                                                                                                                                                                                                                                                                                                                                                                                                                                                                                                                                                                                                                                                                                                                                                                                                                                                                                                                                                                                                                                                                                                                                                 |
|   | •          | CONCRETE DRIVE                                       |                                                                                                                                                                    |                                                                          |                                    | SIGNS, WALLS, TR<br>TALL (AS MEASUR                                                                                                                                                                                                                                                                                                                                                                                                                                                                                                                                                                                                                                                                                                                                                                                                                                                                                                                                                                                                                                                                                                                                                                                                                                                                                                                                                                                                                                                                                                                                                                                                                                                                                                                                                                                                                                                                                                                                                                                                                                                                                              |
|   |            | CONCRETE SIDE                                        |                                                                                                                                                                    |                                                                          |                                    | ALLOWED IN THIS                                                                                                                                                                                                                                                                                                                                                                                                                                                                                                                                                                                                                                                                                                                                                                                                                                                                                                                                                                                                                                                                                                                                                                                                                                                                                                                                                                                                                                                                                                                                                                                                                                                                                                                                                                                                                                                                                                                                                                                                                                                                                                                  |
| 1 |            | CONCRETE CROS                                        | SSWALK                                                                                                                                                             |                                                                          | 8                                  | SIGHT TRIANGLE).<br>HOURS OF OPERA                                                                                                                                                                                                                                                                                                                                                                                                                                                                                                                                                                                                                                                                                                                                                                                                                                                                                                                                                                                                                                                                                                                                                                                                                                                                                                                                                                                                                                                                                                                                                                                                                                                                                                                                                                                                                                                                                                                                                                                                                                                                                               |
|   | 12.        | ADA CONCRETE                                         | RAMP                                                                                                                                                               |                                                                          | 0.                                 | PM; GATE ONLY AC                                                                                                                                                                                                                                                                                                                                                                                                                                                                                                                                                                                                                                                                                                                                                                                                                                                                                                                                                                                                                                                                                                                                                                                                                                                                                                                                                                                                                                                                                                                                                                                                                                                                                                                                                                                                                                                                                                                                                                                                                                                                                                                 |
|   |            | SIDEWALK FLUSH                                       |                                                                                                                                                                    |                                                                          |                                    |                                                                                                                                                                                                                                                                                                                                                                                                                                                                                                                                                                                                                                                                                                                                                                                                                                                                                                                                                                                                                                                                                                                                                                                                                                                                                                                                                                                                                                                                                                                                                                                                                                                                                                                                                                                                                                                                                                                                                                                                                                                                                                                                  |
| 0 |            |                                                      | AR STEAL FENCE, COLOR: B                                                                                                                                           |                                                                          |                                    | DJECT NUMBER: _                                                                                                                                                                                                                                                                                                                                                                                                                                                                                                                                                                                                                                                                                                                                                                                                                                                                                                                                                                                                                                                                                                                                                                                                                                                                                                                                                                                                                                                                                                                                                                                                                                                                                                                                                                                                                                                                                                                                                                                                                                                                                                                  |
|   | 15.        | REFUSE ENCLOS                                        | URE LOCATED IN BUILDING V                                                                                                                                          | WITH ROLL UP DOOR AND                                                    |                                    |                                                                                                                                                                                                                                                                                                                                                                                                                                                                                                                                                                                                                                                                                                                                                                                                                                                                                                                                                                                                                                                                                                                                                                                                                                                                                                                                                                                                                                                                                                                                                                                                                                                                                                                                                                                                                                                                                                                                                                                                                                                                                                                                  |
| 7 |            | MAY BE ADJUSTE                                       |                                                                                                                                                                    | SHOW ARE CONCEPTUAL AND                                                  | app                                | n Infrastructure List<br>proved DRC plans w<br>nin Public Right-of-W                                                                                                                                                                                                                                                                                                                                                                                                                                                                                                                                                                                                                                                                                                                                                                                                                                                                                                                                                                                                                                                                                                                                                                                                                                                                                                                                                                                                                                                                                                                                                                                                                                                                                                                                                                                                                                                                                                                                                                                                                                                             |
| 1 |            | BICYCLE RACK<br>MONUMENT SIGN                        |                                                                                                                                                                    |                                                                          | DDI                                |                                                                                                                                                                                                                                                                                                                                                                                                                                                                                                                                                                                                                                                                                                                                                                                                                                                                                                                                                                                                                                                                                                                                                                                                                                                                                                                                                                                                                                                                                                                                                                                                                                                                                                                                                                                                                                                                                                                                                                                                                                                                                                                                  |
|   |            | ELECTRIC GATE F                                      |                                                                                                                                                                    |                                                                          | DRE                                | B SITE DEVELOPME                                                                                                                                                                                                                                                                                                                                                                                                                                                                                                                                                                                                                                                                                                                                                                                                                                                                                                                                                                                                                                                                                                                                                                                                                                                                                                                                                                                                                                                                                                                                                                                                                                                                                                                                                                                                                                                                                                                                                                                                                                                                                                                 |
| 1 | / 20.      |                                                      | ARKING ONLY" SIGN                                                                                                                                                  |                                                                          | _                                  | Som tome                                                                                                                                                                                                                                                                                                                                                                                                                                                                                                                                                                                                                                                                                                                                                                                                                                                                                                                                                                                                                                                                                                                                                                                                                                                                                                                                                                                                                                                                                                                                                                                                                                                                                                                                                                                                                                                                                                                                                                                                                                                                                                                         |
| 1 | 21.        | "HANDICAP PARK                                       | ING ONLY" SIGN WITH "VAN A                                                                                                                                         | CCESSIBLE" SIGN. SHALL                                                   | Tra                                | ffic Engineering, Tran                                                                                                                                                                                                                                                                                                                                                                                                                                                                                                                                                                                                                                                                                                                                                                                                                                                                                                                                                                                                                                                                                                                                                                                                                                                                                                                                                                                                                                                                                                                                                                                                                                                                                                                                                                                                                                                                                                                                                                                                                                                                                                           |
|   | 00         | AND/OR TOWING                                        | RED LANGUAGE "VIOLATORS<br>" PER NMSA 197866-7-352.40                                                                                                              |                                                                          | AB                                 | CWUA                                                                                                                                                                                                                                                                                                                                                                                                                                                                                                                                                                                                                                                                                                                                                                                                                                                                                                                                                                                                                                                                                                                                                                                                                                                                                                                                                                                                                                                                                                                                                                                                                                                                                                                                                                                                                                                                                                                                                                                                                                                                                                                             |
|   | 22.        | CAPITAL LETTERS<br>AND AT LEAST TV<br>SPACE SO AS TO |                                                                                                                                                                    |                                                                          | (                                  | ks and Recreation De                                                                                                                                                                                                                                                                                                                                                                                                                                                                                                                                                                                                                                                                                                                                                                                                                                                                                                                                                                                                                                                                                                                                                                                                                                                                                                                                                                                                                                                                                                                                                                                                                                                                                                                                                                                                                                                                                                                                                                                                                                                                                                             |
|   | 23.        | 9' X 25' OFF-STRE                                    | ET LOADING SPACE                                                                                                                                                   |                                                                          |                                    | SK                                                                                                                                                                                                                                                                                                                                                                                                                                                                                                                                                                                                                                                                                                                                                                                                                                                                                                                                                                                                                                                                                                                                                                                                                                                                                                                                                                                                                                                                                                                                                                                                                                                                                                                                                                                                                                                                                                                                                                                                                                                                                                                               |
|   | 24.        | WALL OR ENGINE<br>FENCE ON TOP C                     | JE CMU WALL, 3' BLOCK WAL<br>EERED APPROVED EQUAL. AI<br>OF WALL MAY BE ADDED AS [<br>RITY REQUIREMENTS.                                                           | DDITIONAL TUBULAR STEAL                                                  | N/                                 | de Enforcement<br>A J.Wolfley<br>nvironmental Heath D                                                                                                                                                                                                                                                                                                                                                                                                                                                                                                                                                                                                                                                                                                                                                                                                                                                                                                                                                                                                                                                                                                                                                                                                                                                                                                                                                                                                                                                                                                                                                                                                                                                                                                                                                                                                                                                                                                                                                                                                                                                                            |