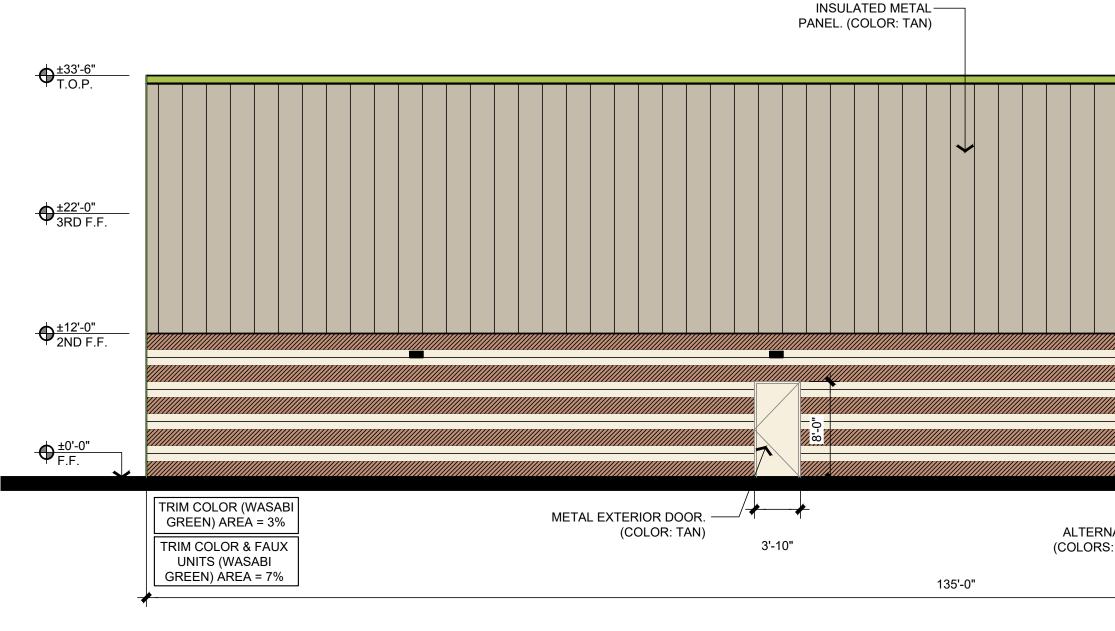

|   | SITE       | DATA                                                 |                                                                                                                                                                    |                                                                          |                                    | RIC ACADEMY                                                                                                                                                                                                                                                                                                                                                                                                                                                                                                                                                                                                                                                                                                                                                                                                                                                                                                                                                                                                                                                                                                                                                                                                                                                                                                                                                                                                                                                                                                                                                                                                                                                                                                                                                                                                                                                                                                                                                                                                                                                                                                                      |
|---|------------|------------------------------------------------------|--------------------------------------------------------------------------------------------------------------------------------------------------------------------|--------------------------------------------------------------------------|------------------------------------|----------------------------------------------------------------------------------------------------------------------------------------------------------------------------------------------------------------------------------------------------------------------------------------------------------------------------------------------------------------------------------------------------------------------------------------------------------------------------------------------------------------------------------------------------------------------------------------------------------------------------------------------------------------------------------------------------------------------------------------------------------------------------------------------------------------------------------------------------------------------------------------------------------------------------------------------------------------------------------------------------------------------------------------------------------------------------------------------------------------------------------------------------------------------------------------------------------------------------------------------------------------------------------------------------------------------------------------------------------------------------------------------------------------------------------------------------------------------------------------------------------------------------------------------------------------------------------------------------------------------------------------------------------------------------------------------------------------------------------------------------------------------------------------------------------------------------------------------------------------------------------------------------------------------------------------------------------------------------------------------------------------------------------------------------------------------------------------------------------------------------------|
|   | LEGAL      | DESCRIPTION:                                         | TRACT G-1                                                                                                                                                          |                                                                          |                                    | A RACE ALL ALL ALL ALL ALL ALL ALL ALL ALL AL                                                                                                                                                                                                                                                                                                                                                                                                                                                                                                                                                                                                                                                                                                                                                                                                                                                                                                                                                                                                                                                                                                                                                                                                                                                                                                                                                                                                                                                                                                                                                                                                                                                                                                                                                                                                                                                                                                                                                                                                                                                                                    |
|   | SITE AR    | REA:                                                 | 2.37 AC.                                                                                                                                                           |                                                                          |                                    |                                                                                                                                                                                                                                                                                                                                                                                                                                                                                                                                                                                                                                                                                                                                                                                                                                                                                                                                                                                                                                                                                                                                                                                                                                                                                                                                                                                                                                                                                                                                                                                                                                                                                                                                                                                                                                                                                                                                                                                                                                                                                                                                  |
|   |            | IG ZONING:                                           | MX-L                                                                                                                                                               |                                                                          | RITC                               | Reito Reito Place                                                                                                                                                                                                                                                                                                                                                                                                                                                                                                                                                                                                                                                                                                                                                                                                                                                                                                                                                                                                                                                                                                                                                                                                                                                                                                                                                                                                                                                                                                                                                                                                                                                                                                                                                                                                                                                                                                                                                                                                                                                                                                                |
|   |            |                                                      |                                                                                                                                                                    |                                                                          |                                    |                                                                                                                                                                                                                                                                                                                                                                                                                                                                                                                                                                                                                                                                                                                                                                                                                                                                                                                                                                                                                                                                                                                                                                                                                                                                                                                                                                                                                                                                                                                                                                                                                                                                                                                                                                                                                                                                                                                                                                                                                                                                                                                                  |
|   | PROPO      | SED LAND USE:                                        | 3-STORY BUILDING FOR SE<br>CONDITIONALLY ALLOWED<br>(APPROVED BY ZHE, 5/1/20<br>#2019-002184). FACILITY SH<br>SPECIFIC-USE STANDARDS<br>14-16-4-3(D)(28) SELF-STOR | IN MX-L ZONE DISTRICT<br>9, VA-2019-00086;<br>ALL COMPLY WITH<br>SECTION | DEMY PLAC<br>ZIA<br>IP-SPJ55<br>PD | ATESA<br>DIE alam<br>RT<br>China Atea<br>Atea<br>Atea<br>Atea<br>Atea<br>Atea<br>Atea<br>Atea                                                                                                                                                                                                                                                                                                                                                                                                                                                                                                                                                                                                                                                                                                                                                                                                                                                                                                                                                                                                                                                                                                                                                                                                                                                                                                                                                                                                                                                                                                                                                                                                                                                                                                                                                                                                                                                                                                                                                                                                                                    |
|   | BUILDIN    | NG AREA: 180,200                                     | SF                                                                                                                                                                 |                                                                          | NDE<br>26:                         | RI<br>CHAMISA                                                                                                                                                                                                                                                                                                                                                                                                                                                                                                                                                                                                                                                                                                                                                                                                                                                                                                                                                                                                                                                                                                                                                                                                                                                                                                                                                                                                                                                                                                                                                                                                                                                                                                                                                                                                                                                                                                                                                                                                                                                                                                                    |
|   | MAXIMU     | JM BUILDING HEIC                                     | GHT: 35 FEET.                                                                                                                                                      |                                                                          | 4                                  | THEO VISTA PD                                                                                                                                                                                                                                                                                                                                                                                                                                                                                                                                                                                                                                                                                                                                                                                                                                                                                                                                                                                                                                                                                                                                                                                                                                                                                                                                                                                                                                                                                                                                                                                                                                                                                                                                                                                                                                                                                                                                                                                                                                                                                                                    |
|   | PARKIN     | IG REQUIREMENT                                       | S:                                                                                                                                                                 |                                                                          |                                    | PD 1000220<br>Million Britting Stelling S |
|   |            | FICE: 3.5 SPACE PE                                   | ER 1,000 SF GFA<br>ACE PER 3,000 SF GFA                                                                                                                            |                                                                          | a free manual and a star           | AND                                                                                                                                                                                                                                                                                                                                                                                                                                                                                                                                                                                                                                                                                                                                                                                                                                                                                                                                                                                                                                                                                                                                                                                                                                                                                                                                                                                                                                                                                                                                                                                                                                                                                                                                                                                                                                                                                                                                                                                                                                                                                          |
|   | тот        |                                                      | UIRED/PROVIDED:                                                                                                                                                    | 41/41                                                                    |                                    | AN SECTION 274 PD                                                                                                                                                                                                                                                                                                                                                                                                                                                                                                                                                                                                                                                                                                                                                                                                                                                                                                                                                                                                                                                                                                                                                                                                                                                                                                                                                                                                                                                                                                                                                                                                                                                                                                                                                                                                                                                                                                                                                                                                                                                                            |
|   | RE         | EQUIRED OFFICE                                       | (900 SF):<br>ORAGE (115,800 SF) :                                                                                                                                  | $     \frac{3}{+38} \\     \frac{+38}{41} $                              |                                    | CINITY MAP<br>AP NO. F-21-Z                                                                                                                                                                                                                                                                                                                                                                                                                                                                                                                                                                                                                                                                                                                                                                                                                                                                                                                                                                                                                                                                                                                                                                                                                                                                                                                                                                                                                                                                                                                                                                                                                                                                                                                                                                                                                                                                                                                                                                                                                                                                                                      |
|   |            | ROVIDED STANDAI                                      |                                                                                                                                                                    | 33                                                                       |                                    | NERAL NOTE                                                                                                                                                                                                                                                                                                                                                                                                                                                                                                                                                                                                                                                                                                                                                                                                                                                                                                                                                                                                                                                                                                                                                                                                                                                                                                                                                                                                                                                                                                                                                                                                                                                                                                                                                                                                                                                                                                                                                                                                                                                                                                                       |
|   | PF         | ROVIDED COMPAC                                       | CT SPACES:                                                                                                                                                         | <u>+9</u> (21%)                                                          | 1.                                 | ALL LIGHTING SHA                                                                                                                                                                                                                                                                                                                                                                                                                                                                                                                                                                                                                                                                                                                                                                                                                                                                                                                                                                                                                                                                                                                                                                                                                                                                                                                                                                                                                                                                                                                                                                                                                                                                                                                                                                                                                                                                                                                                                                                                                                                                                                                 |
|   |            | OTAL PROVIDED S                                      |                                                                                                                                                                    | 41                                                                       |                                    | REGULATIONS. PAI<br>MAXIMUM 20 FEET                                                                                                                                                                                                                                                                                                                                                                                                                                                                                                                                                                                                                                                                                                                                                                                                                                                                                                                                                                                                                                                                                                                                                                                                                                                                                                                                                                                                                                                                                                                                                                                                                                                                                                                                                                                                                                                                                                                                                                                                                                                                                              |
|   |            | NDICAPPED REQU                                       |                                                                                                                                                                    | 2/2                                                                      | 2.                                 | FUTURE CHANGES                                                                                                                                                                                                                                                                                                                                                                                                                                                                                                                                                                                                                                                                                                                                                                                                                                                                                                                                                                                                                                                                                                                                                                                                                                                                                                                                                                                                                                                                                                                                                                                                                                                                                                                                                                                                                                                                                                                                                                                                                                                                                                                   |
|   | MO         | TORCYCLE PARKII                                      | NG REQUIRED/PROVIDED:                                                                                                                                              | 2/2                                                                      | 0                                  | THE IDO.                                                                                                                                                                                                                                                                                                                                                                                                                                                                                                                                                                                                                                                                                                                                                                                                                                                                                                                                                                                                                                                                                                                                                                                                                                                                                                                                                                                                                                                                                                                                                                                                                                                                                                                                                                                                                                                                                                                                                                                                                                                                                                                         |
|   | BIC        | YCLE REQUIRED/F                                      | PROVIDED:                                                                                                                                                          | 4/4                                                                      | 3.<br>4.                           | ROOF-MOUNTED M<br>ALL SCREENING A                                                                                                                                                                                                                                                                                                                                                                                                                                                                                                                                                                                                                                                                                                                                                                                                                                                                                                                                                                                                                                                                                                                                                                                                                                                                                                                                                                                                                                                                                                                                                                                                                                                                                                                                                                                                                                                                                                                                                                                                                                                                                                |
|   | TRANSI     | IT: BUS ROUTI<br>LOCATED I<br>APPROXIM               | E 1 (JUAN TABO BLVD). THE I<br>DIRECTLY ACROSS JUAN TAE<br>ATELY 450' NORTH FROM TH                                                                                | BUS STOPS ARE<br>O BLVD AND<br>E SITE.                                   |                                    | GROUND-MOUNTE<br>ALLOW 10 FEET OF<br>DOOR AND 5-6 FEE                                                                                                                                                                                                                                                                                                                                                                                                                                                                                                                                                                                                                                                                                                                                                                                                                                                                                                                                                                                                                                                                                                                                                                                                                                                                                                                                                                                                                                                                                                                                                                                                                                                                                                                                                                                                                                                                                                                                                                                                                                                                            |
|   | BIKE PA    | ATH: BEAR CAN                                        | YON ARROYO TRAIL RUNS PA                                                                                                                                           | ARALLEL TO THE                                                           | _                                  | SIDES FOR SAFE C<br>PURPOSES.                                                                                                                                                                                                                                                                                                                                                                                                                                                                                                                                                                                                                                                                                                                                                                                                                                                                                                                                                                                                                                                                                                                                                                                                                                                                                                                                                                                                                                                                                                                                                                                                                                                                                                                                                                                                                                                                                                                                                                                                                                                                                                    |
|   | $\bigcirc$ | KEY NOTES:                                           | N PROPERTY BOUNDARY.                                                                                                                                               |                                                                          | 5.                                 | PNM COORDINATION CONDITIONS OR T                                                                                                                                                                                                                                                                                                                                                                                                                                                                                                                                                                                                                                                                                                                                                                                                                                                                                                                                                                                                                                                                                                                                                                                                                                                                                                                                                                                                                                                                                                                                                                                                                                                                                                                                                                                                                                                                                                                                                                                                                                                                                                 |
|   | $\smile$   | PROPERTY BOUN                                        | DARY                                                                                                                                                               |                                                                          |                                    | DEVELOPMENT, CO<br>SERVICE DELIVERY                                                                                                                                                                                                                                                                                                                                                                                                                                                                                                                                                                                                                                                                                                                                                                                                                                                                                                                                                                                                                                                                                                                                                                                                                                                                                                                                                                                                                                                                                                                                                                                                                                                                                                                                                                                                                                                                                                                                                                                                                                                                                              |
|   |            |                                                      | ND GUTTER TO REMAIN                                                                                                                                                |                                                                          |                                    | SERVICE AND OPT<br>SERVICE CONNEC                                                                                                                                                                                                                                                                                                                                                                                                                                                                                                                                                                                                                                                                                                                                                                                                                                                                                                                                                                                                                                                                                                                                                                                                                                                                                                                                                                                                                                                                                                                                                                                                                                                                                                                                                                                                                                                                                                                                                                                                                                                                                                |
|   |            | EXISTING ACCESS                                      | ALK TO REMAIN<br>SIBLE RAMP TO REMAIN                                                                                                                              |                                                                          | 6.                                 | ALL SIDEWALKS, R                                                                                                                                                                                                                                                                                                                                                                                                                                                                                                                                                                                                                                                                                                                                                                                                                                                                                                                                                                                                                                                                                                                                                                                                                                                                                                                                                                                                                                                                                                                                                                                                                                                                                                                                                                                                                                                                                                                                                                                                                                                                                                                 |
| Y |            |                                                      | _T TRAIL TO REMAIN                                                                                                                                                 |                                                                          |                                    | DOMES) CURB CU<br>PER C.O.A STANDA                                                                                                                                                                                                                                                                                                                                                                                                                                                                                                                                                                                                                                                                                                                                                                                                                                                                                                                                                                                                                                                                                                                                                                                                                                                                                                                                                                                                                                                                                                                                                                                                                                                                                                                                                                                                                                                                                                                                                                                                                                                                                               |
|   | 6.         | EXISTING OFF-PR                                      | EMISE SIGN TO BE REMOVE                                                                                                                                            | p                                                                        | 7                                  | (2440), CURB CUTS<br>CLEAR SIGHT DIST                                                                                                                                                                                                                                                                                                                                                                                                                                                                                                                                                                                                                                                                                                                                                                                                                                                                                                                                                                                                                                                                                                                                                                                                                                                                                                                                                                                                                                                                                                                                                                                                                                                                                                                                                                                                                                                                                                                                                                                                                                                                                            |
| 1 |            | CONCRETE CURE                                        |                                                                                                                                                                    |                                                                          | 1.                                 | INTERFERE WITH C                                                                                                                                                                                                                                                                                                                                                                                                                                                                                                                                                                                                                                                                                                                                                                                                                                                                                                                                                                                                                                                                                                                                                                                                                                                                                                                                                                                                                                                                                                                                                                                                                                                                                                                                                                                                                                                                                                                                                                                                                                                                                                                 |
|   | •          | CONCRETE DRIVE                                       |                                                                                                                                                                    |                                                                          |                                    | SIGNS, WALLS, TR<br>TALL (AS MEASUR                                                                                                                                                                                                                                                                                                                                                                                                                                                                                                                                                                                                                                                                                                                                                                                                                                                                                                                                                                                                                                                                                                                                                                                                                                                                                                                                                                                                                                                                                                                                                                                                                                                                                                                                                                                                                                                                                                                                                                                                                                                                                              |
|   |            | CONCRETE SIDE                                        |                                                                                                                                                                    |                                                                          |                                    | ALLOWED IN THIS                                                                                                                                                                                                                                                                                                                                                                                                                                                                                                                                                                                                                                                                                                                                                                                                                                                                                                                                                                                                                                                                                                                                                                                                                                                                                                                                                                                                                                                                                                                                                                                                                                                                                                                                                                                                                                                                                                                                                                                                                                                                                                                  |
| 1 |            | CONCRETE CROS                                        | SSWALK                                                                                                                                                             |                                                                          | 8                                  | SIGHT TRIANGLE).<br>HOURS OF OPERA                                                                                                                                                                                                                                                                                                                                                                                                                                                                                                                                                                                                                                                                                                                                                                                                                                                                                                                                                                                                                                                                                                                                                                                                                                                                                                                                                                                                                                                                                                                                                                                                                                                                                                                                                                                                                                                                                                                                                                                                                                                                                               |
|   | 12.        | ADA CONCRETE                                         | RAMP                                                                                                                                                               |                                                                          | 0.                                 | PM; GATE ONLY AC                                                                                                                                                                                                                                                                                                                                                                                                                                                                                                                                                                                                                                                                                                                                                                                                                                                                                                                                                                                                                                                                                                                                                                                                                                                                                                                                                                                                                                                                                                                                                                                                                                                                                                                                                                                                                                                                                                                                                                                                                                                                                                                 |
|   |            | SIDEWALK FLUSH                                       |                                                                                                                                                                    |                                                                          |                                    |                                                                                                                                                                                                                                                                                                                                                                                                                                                                                                                                                                                                                                                                                                                                                                                                                                                                                                                                                                                                                                                                                                                                                                                                                                                                                                                                                                                                                                                                                                                                                                                                                                                                                                                                                                                                                                                                                                                                                                                                                                                                                                                                  |
| 0 |            |                                                      | AR STEAL FENCE, COLOR: B                                                                                                                                           |                                                                          |                                    | DJECT NUMBER: _                                                                                                                                                                                                                                                                                                                                                                                                                                                                                                                                                                                                                                                                                                                                                                                                                                                                                                                                                                                                                                                                                                                                                                                                                                                                                                                                                                                                                                                                                                                                                                                                                                                                                                                                                                                                                                                                                                                                                                                                                                                                                                                  |
|   | 15.        | REFUSE ENCLOS                                        | URE LOCATED IN BUILDING V                                                                                                                                          | WITH ROLL UP DOOR AND                                                    |                                    |                                                                                                                                                                                                                                                                                                                                                                                                                                                                                                                                                                                                                                                                                                                                                                                                                                                                                                                                                                                                                                                                                                                                                                                                                                                                                                                                                                                                                                                                                                                                                                                                                                                                                                                                                                                                                                                                                                                                                                                                                                                                                                                                  |
| 7 |            | MAY BE ADJUSTE                                       |                                                                                                                                                                    | SHOW ARE CONCEPTUAL AND                                                  | app                                | n Infrastructure List<br>proved DRC plans w<br>nin Public Right-of-W                                                                                                                                                                                                                                                                                                                                                                                                                                                                                                                                                                                                                                                                                                                                                                                                                                                                                                                                                                                                                                                                                                                                                                                                                                                                                                                                                                                                                                                                                                                                                                                                                                                                                                                                                                                                                                                                                                                                                                                                                                                             |
| 1 |            | BICYCLE RACK<br>MONUMENT SIGN                        |                                                                                                                                                                    |                                                                          | DDI                                |                                                                                                                                                                                                                                                                                                                                                                                                                                                                                                                                                                                                                                                                                                                                                                                                                                                                                                                                                                                                                                                                                                                                                                                                                                                                                                                                                                                                                                                                                                                                                                                                                                                                                                                                                                                                                                                                                                                                                                                                                                                                                                                                  |
|   |            | ELECTRIC GATE F                                      |                                                                                                                                                                    |                                                                          | DRE                                | B SITE DEVELOPME                                                                                                                                                                                                                                                                                                                                                                                                                                                                                                                                                                                                                                                                                                                                                                                                                                                                                                                                                                                                                                                                                                                                                                                                                                                                                                                                                                                                                                                                                                                                                                                                                                                                                                                                                                                                                                                                                                                                                                                                                                                                                                                 |
| 1 | / 20.      |                                                      | ARKING ONLY" SIGN                                                                                                                                                  |                                                                          | _                                  | Som tome                                                                                                                                                                                                                                                                                                                                                                                                                                                                                                                                                                                                                                                                                                                                                                                                                                                                                                                                                                                                                                                                                                                                                                                                                                                                                                                                                                                                                                                                                                                                                                                                                                                                                                                                                                                                                                                                                                                                                                                                                                                                                                                         |
| 1 | 21.        | "HANDICAP PARK                                       | ING ONLY" SIGN WITH "VAN A                                                                                                                                         | CCESSIBLE" SIGN. SHALL                                                   | Tra                                | ffic Engineering, Tran                                                                                                                                                                                                                                                                                                                                                                                                                                                                                                                                                                                                                                                                                                                                                                                                                                                                                                                                                                                                                                                                                                                                                                                                                                                                                                                                                                                                                                                                                                                                                                                                                                                                                                                                                                                                                                                                                                                                                                                                                                                                                                           |
|   | 00         | AND/OR TOWING                                        | RED LANGUAGE "VIOLATORS<br>" PER NMSA 197866-7-352.40                                                                                                              |                                                                          | AB                                 | CWUA                                                                                                                                                                                                                                                                                                                                                                                                                                                                                                                                                                                                                                                                                                                                                                                                                                                                                                                                                                                                                                                                                                                                                                                                                                                                                                                                                                                                                                                                                                                                                                                                                                                                                                                                                                                                                                                                                                                                                                                                                                                                                                                             |
|   | 22.        | CAPITAL LETTERS<br>AND AT LEAST TV<br>SPACE SO AS TO |                                                                                                                                                                    |                                                                          | (                                  | ks and Recreation De                                                                                                                                                                                                                                                                                                                                                                                                                                                                                                                                                                                                                                                                                                                                                                                                                                                                                                                                                                                                                                                                                                                                                                                                                                                                                                                                                                                                                                                                                                                                                                                                                                                                                                                                                                                                                                                                                                                                                                                                                                                                                                             |
|   | 23.        | 9' X 25' OFF-STRE                                    | ET LOADING SPACE                                                                                                                                                   |                                                                          |                                    | SK                                                                                                                                                                                                                                                                                                                                                                                                                                                                                                                                                                                                                                                                                                                                                                                                                                                                                                                                                                                                                                                                                                                                                                                                                                                                                                                                                                                                                                                                                                                                                                                                                                                                                                                                                                                                                                                                                                                                                                                                                                                                                                                               |
|   | 24.        | WALL OR ENGINE<br>FENCE ON TOP C                     | JE CMU WALL, 3' BLOCK WAL<br>EERED APPROVED EQUAL. AI<br>OF WALL MAY BE ADDED AS [<br>RITY REQUIREMENTS.                                                           | DDITIONAL TUBULAR STEAL                                                  | N/                                 | de Enforcement<br>A J.Wolfley<br>nvironmental Heath D                                                                                                                                                                                                                                                                                                                                                                                                                                                                                                                                                                                                                                                                                                                                                                                                                                                                                                                                                                                                                                                                                                                                                                                                                                                                                                                                                                                                                                                                                                                                                                                                                                                                                                                                                                                                                                                                                                                                                                                                                                                                            |