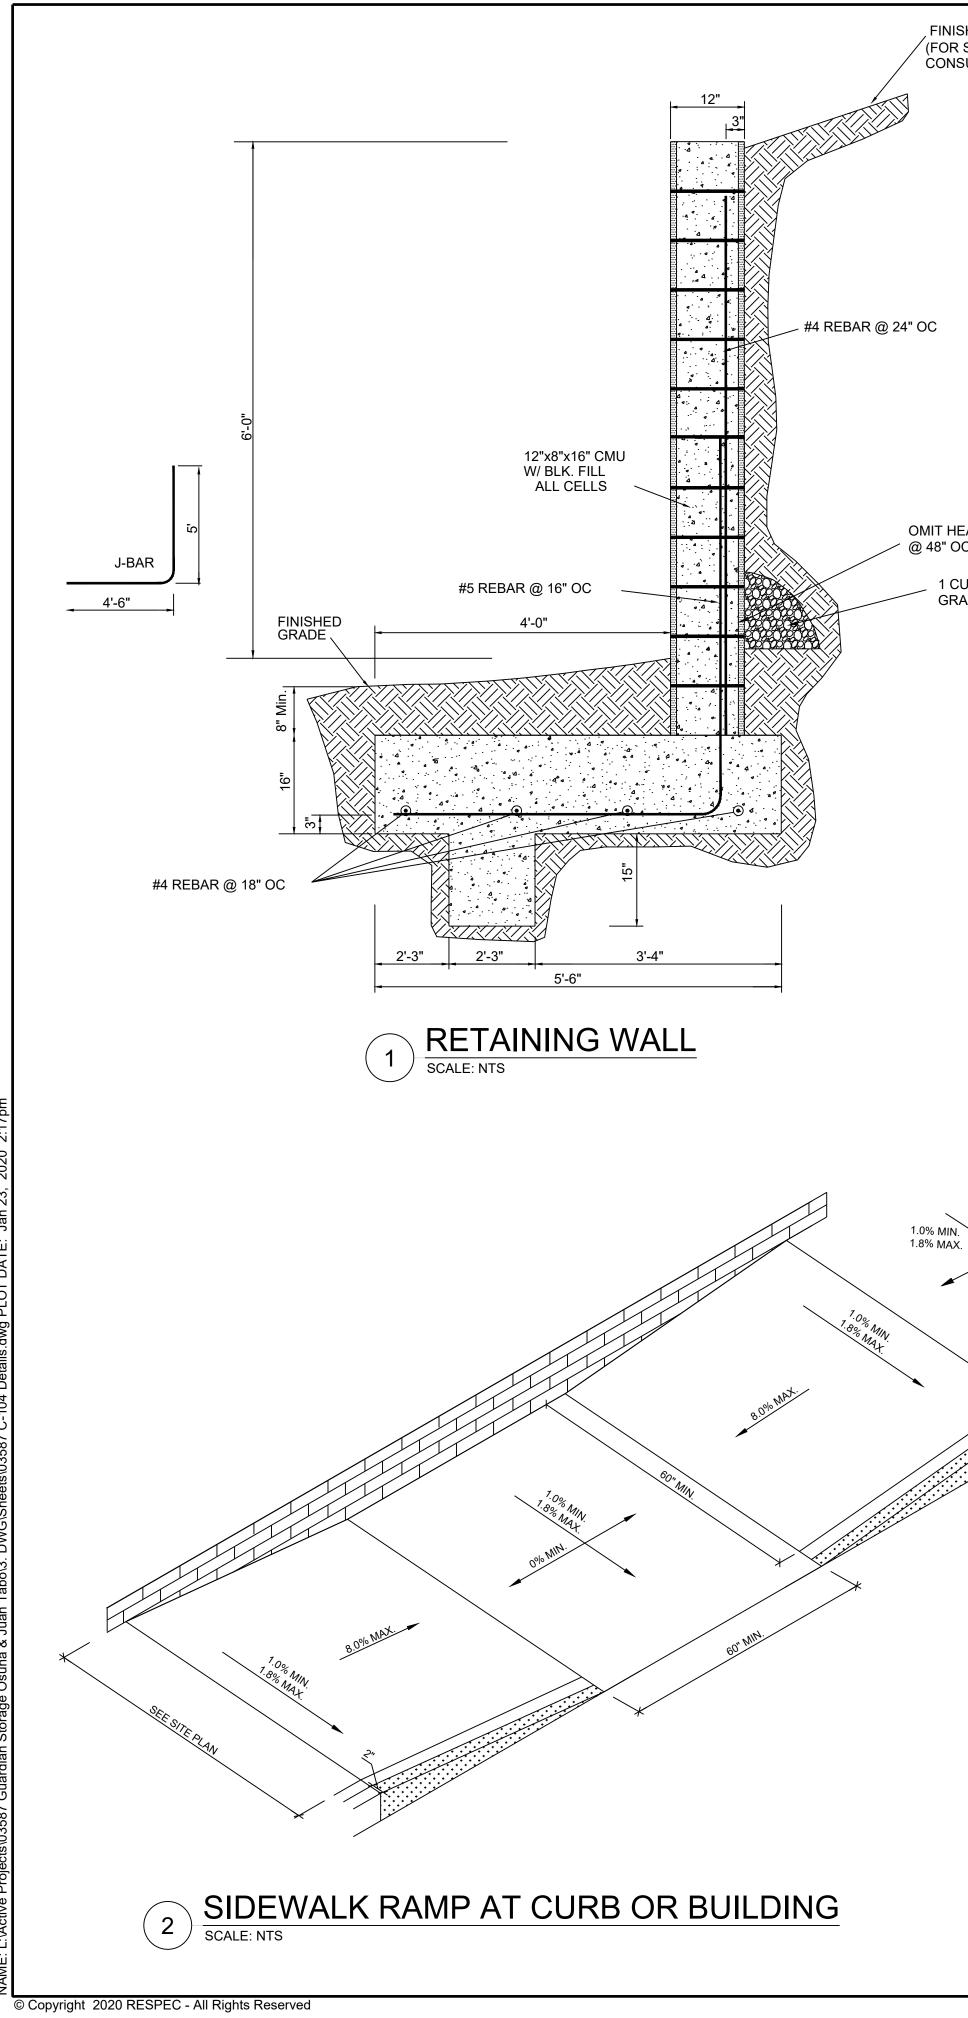

|

- <u>NOTES:</u>
   CONTRACTOR TO FIELD VERIFY ALL EXISTING UTILITY LOCATIONS, DEPTHS, AND TYPE OF MATERIAL AND NOTIFY ENGINEER OF ANY CONFLICTS PRIOR TO ANY CONSTRUCTION.
   ALL UTILITIES TO BE INSTALLED PER CITY OF ALBUQUERQUE SPECIFICATIONS.
   ALL SANITARY SEWER BENDS AND WYE CONNECTIONS TO INCLUDE DOUBLE CLEANOUTS.
- INCLUDE DOUBLE CLEANOUTS.
- 4. REDUCE PRESSURE BACKFLOW PREVENTERS FOR DOMESTIC WATER LINES AND FIRE LINES TO BE INTERNAL
- TO THE BUILDINGS.
  5. ALL ON-SITE FIRE HYDRANTS TO BE PRIVATE AND PAINTED SAFETY ORANGE.



REVISION



AME: L:\Active Projects\03587 Guardian Storage Osuna & Juan Tabo\3. D\WG\Sheets\03587 C-104 Details.dwg PLOT DATE: Jan 27, 2020 🕻





### , FINISHED GRADE

#### (FOR SLOPING GRADES GREATER THAN 3:1 CONSULT WTH ENGINEER PRIOR TO CONSTRUCTION)

OMIT HEAD JOINT IN 3RD COURSE @ 48" OC FOR WEEP HOLE

## 1 CU.FT./LF CLEAN 3/4" GRAVEL DRAIN ROCK

4.5% MAX.

RETAINING WALL NOTES

- 1. COMPACT SUBGRADE TO 95% MIN. RELATIVE DENSITY (12" MIN. DEPTH) PER ASTM D1557. IF CLAY OR LOOSE SAND IS ENCOUNTERED, CONTACT THE
- 2. COMPACT BACKFILL TO 90% MIN. RELATIVE DENSITY PER ASTM D1557.
- OUTSIDE SURFACE OF CONCRETE POURED AGAINST EARTH. 4. ALL BLOCK AND PILASTER CELLS ARE TO BE GROUTED SOLID WITH
- 5. CONCRETE FOR FOOTINGS AND FILLING OF CELLS SHALL MEET OR EXCEED 3,000 P.S.I. AT 28 DAYS, WITH 3/4" MAXIMUM SIZE AGGREGATE, AND A
- 6. MASONRY MORTAR SHALL MEET OR EXCEED THE REQUIREMENTS OF ASTM C 270, TYPE M.
- 7. WALL BLOCKS ARE TO BE