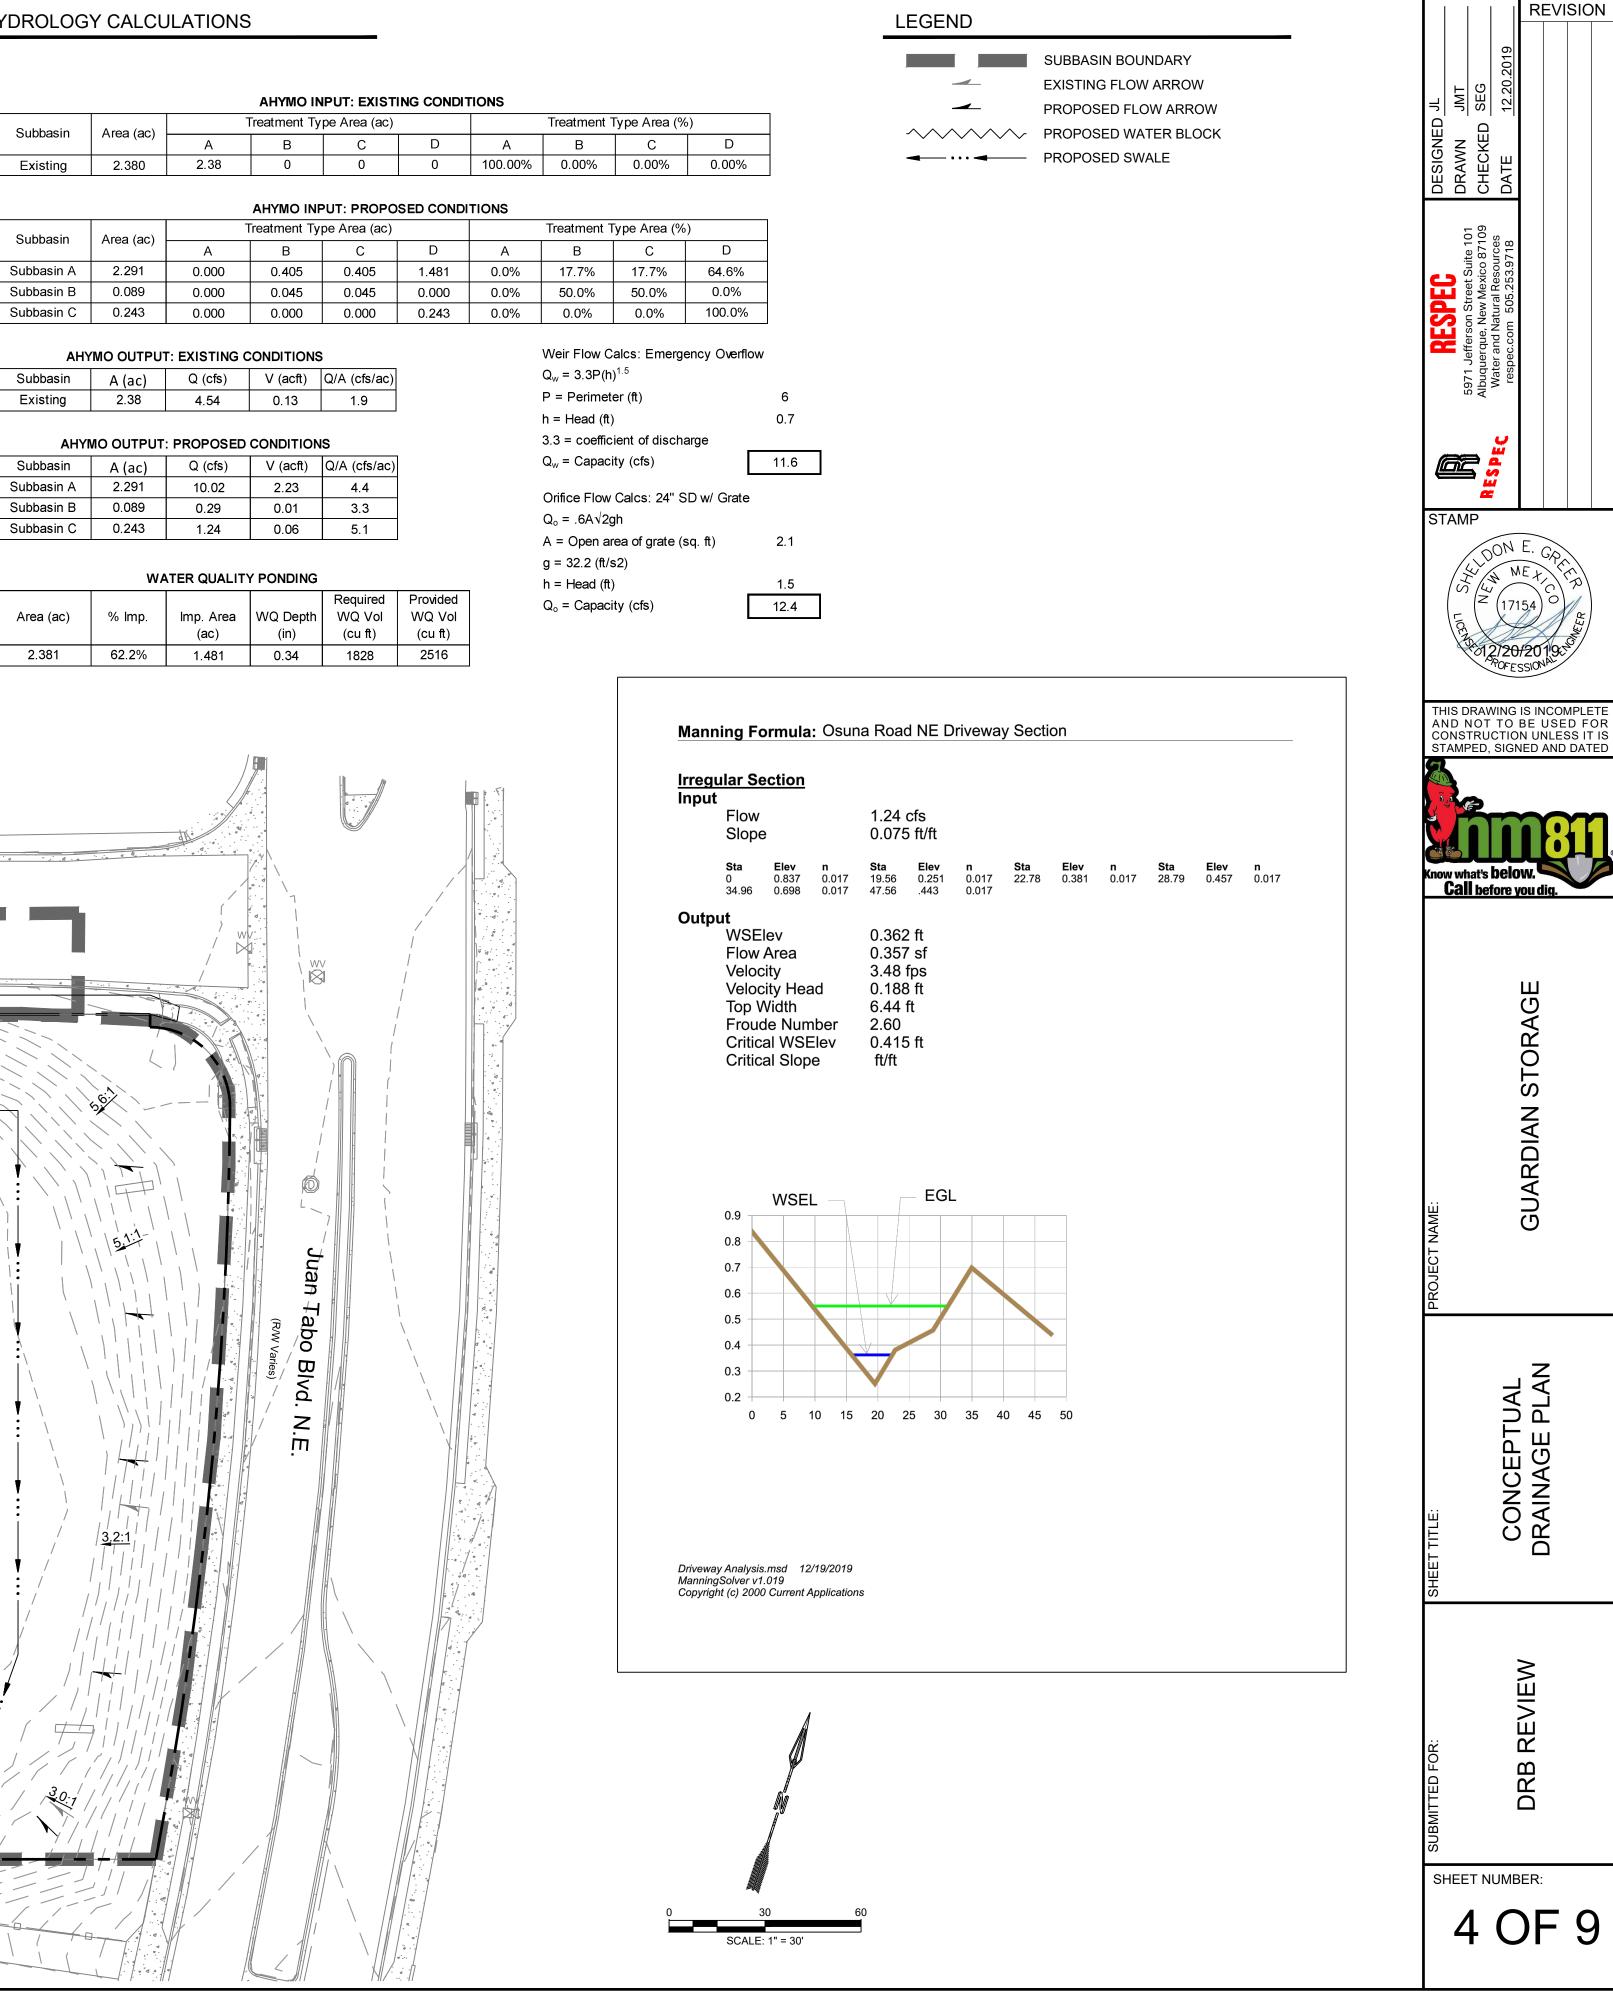

|   | SITE       | DATA                                                 |                                                                                                                                                                    |                                                                          |                                    | RIC ACADEMY                                                                                                                                                                                                                                                                                                                                                                                                                                                                                                                                                                                                                                                                                                                                                                                                                                                                                                                                                                                                                                                                                                                                                                                                                                                                                                                                                                                                                                                                                                                                                                                                                                                                                                                                                                                                                                                                                                                                                                                                                                                                                                                      |
|---|------------|------------------------------------------------------|--------------------------------------------------------------------------------------------------------------------------------------------------------------------|--------------------------------------------------------------------------|------------------------------------|----------------------------------------------------------------------------------------------------------------------------------------------------------------------------------------------------------------------------------------------------------------------------------------------------------------------------------------------------------------------------------------------------------------------------------------------------------------------------------------------------------------------------------------------------------------------------------------------------------------------------------------------------------------------------------------------------------------------------------------------------------------------------------------------------------------------------------------------------------------------------------------------------------------------------------------------------------------------------------------------------------------------------------------------------------------------------------------------------------------------------------------------------------------------------------------------------------------------------------------------------------------------------------------------------------------------------------------------------------------------------------------------------------------------------------------------------------------------------------------------------------------------------------------------------------------------------------------------------------------------------------------------------------------------------------------------------------------------------------------------------------------------------------------------------------------------------------------------------------------------------------------------------------------------------------------------------------------------------------------------------------------------------------------------------------------------------------------------------------------------------------|
|   | LEGAL      | DESCRIPTION:                                         | TRACT G-1                                                                                                                                                          |                                                                          |                                    | A RACE ALL ALL ALL ALL ALL ALL ALL ALL ALL AL                                                                                                                                                                                                                                                                                                                                                                                                                                                                                                                                                                                                                                                                                                                                                                                                                                                                                                                                                                                                                                                                                                                                                                                                                                                                                                                                                                                                                                                                                                                                                                                                                                                                                                                                                                                                                                                                                                                                                                                                                                                                                    |
|   | SITE AR    | REA:                                                 | 2.37 AC.                                                                                                                                                           |                                                                          |                                    |                                                                                                                                                                                                                                                                                                                                                                                                                                                                                                                                                                                                                                                                                                                                                                                                                                                                                                                                                                                                                                                                                                                                                                                                                                                                                                                                                                                                                                                                                                                                                                                                                                                                                                                                                                                                                                                                                                                                                                                                                                                                                                                                  |
|   |            | IG ZONING:                                           | MX-L                                                                                                                                                               |                                                                          | RITC                               | Reito Reito Place                                                                                                                                                                                                                                                                                                                                                                                                                                                                                                                                                                                                                                                                                                                                                                                                                                                                                                                                                                                                                                                                                                                                                                                                                                                                                                                                                                                                                                                                                                                                                                                                                                                                                                                                                                                                                                                                                                                                                                                                                                                                                                                |
|   |            |                                                      |                                                                                                                                                                    |                                                                          |                                    |                                                                                                                                                                                                                                                                                                                                                                                                                                                                                                                                                                                                                                                                                                                                                                                                                                                                                                                                                                                                                                                                                                                                                                                                                                                                                                                                                                                                                                                                                                                                                                                                                                                                                                                                                                                                                                                                                                                                                                                                                                                                                                                                  |
|   | PROPO      | SED LAND USE:                                        | 3-STORY BUILDING FOR SE<br>CONDITIONALLY ALLOWED<br>(APPROVED BY ZHE, 5/1/20<br>#2019-002184). FACILITY SH<br>SPECIFIC-USE STANDARDS<br>14-16-4-3(D)(28) SELF-STOR | IN MX-L ZONE DISTRICT<br>9, VA-2019-00086;<br>ALL COMPLY WITH<br>SECTION | DEMY PLAC<br>ZIA<br>IP-SPJ55<br>PD | ATESA<br>DIE alam<br>RT<br>China Atea<br>Atea<br>Atea<br>Atea<br>Atea<br>Atea<br>Atea<br>Atea                                                                                                                                                                                                                                                                                                                                                                                                                                                                                                                                                                                                                                                                                                                                                                                                                                                                                                                                                                                                                                                                                                                                                                                                                                                                                                                                                                                                                                                                                                                                                                                                                                                                                                                                                                                                                                                                                                                                                                                                                                    |
|   | BUILDIN    | NG AREA: 180,200                                     | SF                                                                                                                                                                 |                                                                          | NDE<br>26:                         | RI<br>CHAMISA                                                                                                                                                                                                                                                                                                                                                                                                                                                                                                                                                                                                                                                                                                                                                                                                                                                                                                                                                                                                                                                                                                                                                                                                                                                                                                                                                                                                                                                                                                                                                                                                                                                                                                                                                                                                                                                                                                                                                                                                                                                                                                                    |
|   | MAXIMU     | JM BUILDING HEIC                                     | GHT: 35 FEET.                                                                                                                                                      |                                                                          | 4                                  | THEO VISTA PD                                                                                                                                                                                                                                                                                                                                                                                                                                                                                                                                                                                                                                                                                                                                                                                                                                                                                                                                                                                                                                                                                                                                                                                                                                                                                                                                                                                                                                                                                                                                                                                                                                                                                                                                                                                                                                                                                                                                                                                                                                                                                                                    |
|   | PARKIN     | IG REQUIREMENT                                       | S:                                                                                                                                                                 |                                                                          |                                    | PD 1000220<br>Million Britting Stelling S |
|   |            | FICE: 3.5 SPACE PE                                   | ER 1,000 SF GFA<br>ACE PER 3,000 SF GFA                                                                                                                            |                                                                          | a free manual and a star           | AND                                                                                                                                                                                                                                                                                                                                                                                                                                                                                                                                                                                                                                                                                                                                                                                                                                                                                                                                                                                                                                                                                                                                                                                                                                                                                                                                                                                                                                                                                                                                                                                                                                                                                                                                                                                                                                                                                                                                                                                                                                                                                          |
|   | тот        |                                                      | UIRED/PROVIDED:                                                                                                                                                    | 41/41                                                                    |                                    | AN SECTION 274 PD                                                                                                                                                                                                                                                                                                                                                                                                                                                                                                                                                                                                                                                                                                                                                                                                                                                                                                                                                                                                                                                                                                                                                                                                                                                                                                                                                                                                                                                                                                                                                                                                                                                                                                                                                                                                                                                                                                                                                                                                                                                                            |
|   | RE         | EQUIRED OFFICE                                       | (900 SF):<br>ORAGE (115,800 SF) :                                                                                                                                  | $     \frac{3}{+38} \\     \frac{+38}{41} $                              |                                    | CINITY MAP<br>AP NO. F-21-Z                                                                                                                                                                                                                                                                                                                                                                                                                                                                                                                                                                                                                                                                                                                                                                                                                                                                                                                                                                                                                                                                                                                                                                                                                                                                                                                                                                                                                                                                                                                                                                                                                                                                                                                                                                                                                                                                                                                                                                                                                                                                                                      |
|   |            | ROVIDED STANDAI                                      |                                                                                                                                                                    | 33                                                                       |                                    | NERAL NOTE                                                                                                                                                                                                                                                                                                                                                                                                                                                                                                                                                                                                                                                                                                                                                                                                                                                                                                                                                                                                                                                                                                                                                                                                                                                                                                                                                                                                                                                                                                                                                                                                                                                                                                                                                                                                                                                                                                                                                                                                                                                                                                                       |
|   | PF         | ROVIDED COMPAC                                       | CT SPACES:                                                                                                                                                         | <u>+9</u> (21%)                                                          | 1.                                 | ALL LIGHTING SHA                                                                                                                                                                                                                                                                                                                                                                                                                                                                                                                                                                                                                                                                                                                                                                                                                                                                                                                                                                                                                                                                                                                                                                                                                                                                                                                                                                                                                                                                                                                                                                                                                                                                                                                                                                                                                                                                                                                                                                                                                                                                                                                 |
|   |            | OTAL PROVIDED S                                      |                                                                                                                                                                    | 41                                                                       |                                    | REGULATIONS. PAI<br>MAXIMUM 20 FEET                                                                                                                                                                                                                                                                                                                                                                                                                                                                                                                                                                                                                                                                                                                                                                                                                                                                                                                                                                                                                                                                                                                                                                                                                                                                                                                                                                                                                                                                                                                                                                                                                                                                                                                                                                                                                                                                                                                                                                                                                                                                                              |
|   |            | NDICAPPED REQU                                       |                                                                                                                                                                    | 2/2                                                                      | 2.                                 | FUTURE CHANGES                                                                                                                                                                                                                                                                                                                                                                                                                                                                                                                                                                                                                                                                                                                                                                                                                                                                                                                                                                                                                                                                                                                                                                                                                                                                                                                                                                                                                                                                                                                                                                                                                                                                                                                                                                                                                                                                                                                                                                                                                                                                                                                   |
|   | MO         | TORCYCLE PARKII                                      | NG REQUIRED/PROVIDED:                                                                                                                                              | 2/2                                                                      | 0                                  | THE IDO.                                                                                                                                                                                                                                                                                                                                                                                                                                                                                                                                                                                                                                                                                                                                                                                                                                                                                                                                                                                                                                                                                                                                                                                                                                                                                                                                                                                                                                                                                                                                                                                                                                                                                                                                                                                                                                                                                                                                                                                                                                                                                                                         |
|   | BIC        | YCLE REQUIRED/F                                      | PROVIDED:                                                                                                                                                          | 4/4                                                                      | 3.<br>4.                           | ROOF-MOUNTED M<br>ALL SCREENING A                                                                                                                                                                                                                                                                                                                                                                                                                                                                                                                                                                                                                                                                                                                                                                                                                                                                                                                                                                                                                                                                                                                                                                                                                                                                                                                                                                                                                                                                                                                                                                                                                                                                                                                                                                                                                                                                                                                                                                                                                                                                                                |
|   | TRANSI     | IT: BUS ROUTI<br>LOCATED I<br>APPROXIM               | E 1 (JUAN TABO BLVD). THE I<br>DIRECTLY ACROSS JUAN TAE<br>ATELY 450' NORTH FROM TH                                                                                | BUS STOPS ARE<br>O BLVD AND<br>E SITE.                                   |                                    | GROUND-MOUNTE<br>ALLOW 10 FEET OF<br>DOOR AND 5-6 FEE                                                                                                                                                                                                                                                                                                                                                                                                                                                                                                                                                                                                                                                                                                                                                                                                                                                                                                                                                                                                                                                                                                                                                                                                                                                                                                                                                                                                                                                                                                                                                                                                                                                                                                                                                                                                                                                                                                                                                                                                                                                                            |
|   | BIKE PA    | ATH: BEAR CAN                                        | YON ARROYO TRAIL RUNS PA                                                                                                                                           | ARALLEL TO THE                                                           | _                                  | SIDES FOR SAFE C<br>PURPOSES.                                                                                                                                                                                                                                                                                                                                                                                                                                                                                                                                                                                                                                                                                                                                                                                                                                                                                                                                                                                                                                                                                                                                                                                                                                                                                                                                                                                                                                                                                                                                                                                                                                                                                                                                                                                                                                                                                                                                                                                                                                                                                                    |
|   | $\bigcirc$ | KEY NOTES:                                           | N PROPERTY BOUNDARY.                                                                                                                                               |                                                                          | 5.                                 | PNM COORDINATION CONDITIONS OR T                                                                                                                                                                                                                                                                                                                                                                                                                                                                                                                                                                                                                                                                                                                                                                                                                                                                                                                                                                                                                                                                                                                                                                                                                                                                                                                                                                                                                                                                                                                                                                                                                                                                                                                                                                                                                                                                                                                                                                                                                                                                                                 |
|   | $\smile$   | PROPERTY BOUN                                        | DARY                                                                                                                                                               |                                                                          |                                    | DEVELOPMENT, CO<br>SERVICE DELIVERY                                                                                                                                                                                                                                                                                                                                                                                                                                                                                                                                                                                                                                                                                                                                                                                                                                                                                                                                                                                                                                                                                                                                                                                                                                                                                                                                                                                                                                                                                                                                                                                                                                                                                                                                                                                                                                                                                                                                                                                                                                                                                              |
|   |            |                                                      | ND GUTTER TO REMAIN                                                                                                                                                |                                                                          |                                    | SERVICE AND OPT<br>SERVICE CONNEC                                                                                                                                                                                                                                                                                                                                                                                                                                                                                                                                                                                                                                                                                                                                                                                                                                                                                                                                                                                                                                                                                                                                                                                                                                                                                                                                                                                                                                                                                                                                                                                                                                                                                                                                                                                                                                                                                                                                                                                                                                                                                                |
|   |            | EXISTING ACCESS                                      | ALK TO REMAIN<br>SIBLE RAMP TO REMAIN                                                                                                                              |                                                                          | 6.                                 | ALL SIDEWALKS, R                                                                                                                                                                                                                                                                                                                                                                                                                                                                                                                                                                                                                                                                                                                                                                                                                                                                                                                                                                                                                                                                                                                                                                                                                                                                                                                                                                                                                                                                                                                                                                                                                                                                                                                                                                                                                                                                                                                                                                                                                                                                                                                 |
| Y |            |                                                      | _T TRAIL TO REMAIN                                                                                                                                                 |                                                                          |                                    | DOMES) CURB CU<br>PER C.O.A STANDA                                                                                                                                                                                                                                                                                                                                                                                                                                                                                                                                                                                                                                                                                                                                                                                                                                                                                                                                                                                                                                                                                                                                                                                                                                                                                                                                                                                                                                                                                                                                                                                                                                                                                                                                                                                                                                                                                                                                                                                                                                                                                               |
|   | 6.         | EXISTING OFF-PR                                      | EMISE SIGN TO BE REMOVE                                                                                                                                            | p                                                                        | 7                                  | (2440), CURB CUTS<br>CLEAR SIGHT DIST                                                                                                                                                                                                                                                                                                                                                                                                                                                                                                                                                                                                                                                                                                                                                                                                                                                                                                                                                                                                                                                                                                                                                                                                                                                                                                                                                                                                                                                                                                                                                                                                                                                                                                                                                                                                                                                                                                                                                                                                                                                                                            |
| 1 |            | CONCRETE CURE                                        |                                                                                                                                                                    |                                                                          | 1.                                 | INTERFERE WITH C                                                                                                                                                                                                                                                                                                                                                                                                                                                                                                                                                                                                                                                                                                                                                                                                                                                                                                                                                                                                                                                                                                                                                                                                                                                                                                                                                                                                                                                                                                                                                                                                                                                                                                                                                                                                                                                                                                                                                                                                                                                                                                                 |
|   | •          | CONCRETE DRIVE                                       |                                                                                                                                                                    |                                                                          |                                    | SIGNS, WALLS, TR<br>TALL (AS MEASUR                                                                                                                                                                                                                                                                                                                                                                                                                                                                                                                                                                                                                                                                                                                                                                                                                                                                                                                                                                                                                                                                                                                                                                                                                                                                                                                                                                                                                                                                                                                                                                                                                                                                                                                                                                                                                                                                                                                                                                                                                                                                                              |
|   |            | CONCRETE SIDE                                        |                                                                                                                                                                    |                                                                          |                                    | ALLOWED IN THIS                                                                                                                                                                                                                                                                                                                                                                                                                                                                                                                                                                                                                                                                                                                                                                                                                                                                                                                                                                                                                                                                                                                                                                                                                                                                                                                                                                                                                                                                                                                                                                                                                                                                                                                                                                                                                                                                                                                                                                                                                                                                                                                  |
| 1 |            | CONCRETE CROS                                        | SSWALK                                                                                                                                                             |                                                                          | 8                                  | SIGHT TRIANGLE).<br>HOURS OF OPERA                                                                                                                                                                                                                                                                                                                                                                                                                                                                                                                                                                                                                                                                                                                                                                                                                                                                                                                                                                                                                                                                                                                                                                                                                                                                                                                                                                                                                                                                                                                                                                                                                                                                                                                                                                                                                                                                                                                                                                                                                                                                                               |
|   | 12.        | ADA CONCRETE                                         | RAMP                                                                                                                                                               |                                                                          | 0.                                 | PM; GATE ONLY AC                                                                                                                                                                                                                                                                                                                                                                                                                                                                                                                                                                                                                                                                                                                                                                                                                                                                                                                                                                                                                                                                                                                                                                                                                                                                                                                                                                                                                                                                                                                                                                                                                                                                                                                                                                                                                                                                                                                                                                                                                                                                                                                 |
|   |            | SIDEWALK FLUSH                                       |                                                                                                                                                                    |                                                                          |                                    |                                                                                                                                                                                                                                                                                                                                                                                                                                                                                                                                                                                                                                                                                                                                                                                                                                                                                                                                                                                                                                                                                                                                                                                                                                                                                                                                                                                                                                                                                                                                                                                                                                                                                                                                                                                                                                                                                                                                                                                                                                                                                                                                  |
| 0 |            |                                                      | AR STEAL FENCE, COLOR: B                                                                                                                                           |                                                                          |                                    | DJECT NUMBER: _                                                                                                                                                                                                                                                                                                                                                                                                                                                                                                                                                                                                                                                                                                                                                                                                                                                                                                                                                                                                                                                                                                                                                                                                                                                                                                                                                                                                                                                                                                                                                                                                                                                                                                                                                                                                                                                                                                                                                                                                                                                                                                                  |
|   | 15.        | REFUSE ENCLOS                                        | URE LOCATED IN BUILDING V                                                                                                                                          | WITH ROLL UP DOOR AND                                                    |                                    |                                                                                                                                                                                                                                                                                                                                                                                                                                                                                                                                                                                                                                                                                                                                                                                                                                                                                                                                                                                                                                                                                                                                                                                                                                                                                                                                                                                                                                                                                                                                                                                                                                                                                                                                                                                                                                                                                                                                                                                                                                                                                                                                  |
| 7 |            | MAY BE ADJUSTE                                       |                                                                                                                                                                    | SHOW ARE CONCEPTUAL AND                                                  | app                                | n Infrastructure List<br>proved DRC plans w<br>nin Public Right-of-W                                                                                                                                                                                                                                                                                                                                                                                                                                                                                                                                                                                                                                                                                                                                                                                                                                                                                                                                                                                                                                                                                                                                                                                                                                                                                                                                                                                                                                                                                                                                                                                                                                                                                                                                                                                                                                                                                                                                                                                                                                                             |
| 1 |            | BICYCLE RACK<br>MONUMENT SIGN                        |                                                                                                                                                                    |                                                                          | DDI                                |                                                                                                                                                                                                                                                                                                                                                                                                                                                                                                                                                                                                                                                                                                                                                                                                                                                                                                                                                                                                                                                                                                                                                                                                                                                                                                                                                                                                                                                                                                                                                                                                                                                                                                                                                                                                                                                                                                                                                                                                                                                                                                                                  |
|   |            | ELECTRIC GATE F                                      |                                                                                                                                                                    |                                                                          | DRE                                | B SITE DEVELOPME                                                                                                                                                                                                                                                                                                                                                                                                                                                                                                                                                                                                                                                                                                                                                                                                                                                                                                                                                                                                                                                                                                                                                                                                                                                                                                                                                                                                                                                                                                                                                                                                                                                                                                                                                                                                                                                                                                                                                                                                                                                                                                                 |
| 1 | / 20.      |                                                      | ARKING ONLY" SIGN                                                                                                                                                  |                                                                          | _                                  | Som tome                                                                                                                                                                                                                                                                                                                                                                                                                                                                                                                                                                                                                                                                                                                                                                                                                                                                                                                                                                                                                                                                                                                                                                                                                                                                                                                                                                                                                                                                                                                                                                                                                                                                                                                                                                                                                                                                                                                                                                                                                                                                                                                         |
| 1 | 21.        | "HANDICAP PARK                                       | ING ONLY" SIGN WITH "VAN A                                                                                                                                         | CCESSIBLE" SIGN. SHALL                                                   | Tra                                | ffic Engineering, Tran                                                                                                                                                                                                                                                                                                                                                                                                                                                                                                                                                                                                                                                                                                                                                                                                                                                                                                                                                                                                                                                                                                                                                                                                                                                                                                                                                                                                                                                                                                                                                                                                                                                                                                                                                                                                                                                                                                                                                                                                                                                                                                           |
|   | 00         | AND/OR TOWING                                        | RED LANGUAGE "VIOLATORS<br>" PER NMSA 197866-7-352.40                                                                                                              |                                                                          | AB                                 | CWUA                                                                                                                                                                                                                                                                                                                                                                                                                                                                                                                                                                                                                                                                                                                                                                                                                                                                                                                                                                                                                                                                                                                                                                                                                                                                                                                                                                                                                                                                                                                                                                                                                                                                                                                                                                                                                                                                                                                                                                                                                                                                                                                             |
|   | 22.        | CAPITAL LETTERS<br>AND AT LEAST TV<br>SPACE SO AS TO |                                                                                                                                                                    |                                                                          | (                                  | ks and Recreation De                                                                                                                                                                                                                                                                                                                                                                                                                                                                                                                                                                                                                                                                                                                                                                                                                                                                                                                                                                                                                                                                                                                                                                                                                                                                                                                                                                                                                                                                                                                                                                                                                                                                                                                                                                                                                                                                                                                                                                                                                                                                                                             |
|   | 23.        | 9' X 25' OFF-STRE                                    | ET LOADING SPACE                                                                                                                                                   |                                                                          |                                    | SK                                                                                                                                                                                                                                                                                                                                                                                                                                                                                                                                                                                                                                                                                                                                                                                                                                                                                                                                                                                                                                                                                                                                                                                                                                                                                                                                                                                                                                                                                                                                                                                                                                                                                                                                                                                                                                                                                                                                                                                                                                                                                                                               |
|   | 24.        | WALL OR ENGINE<br>FENCE ON TOP C                     | JE CMU WALL, 3' BLOCK WAL<br>EERED APPROVED EQUAL. AI<br>OF WALL MAY BE ADDED AS [<br>RITY REQUIREMENTS.                                                           | DDITIONAL TUBULAR STEAL                                                  | N/                                 | de Enforcement<br>A J.Wolfley<br>nvironmental Heath D                                                                                                                                                                                                                                                                                                                                                                                                                                                                                                                                                                                                                                                                                                                                                                                                                                                                                                                                                                                                                                                                                                                                                                                                                                                                                                                                                                                                                                                                                                                                                                                                                                                                                                                                                                                                                                                                                                                                                                                                                                                                            |