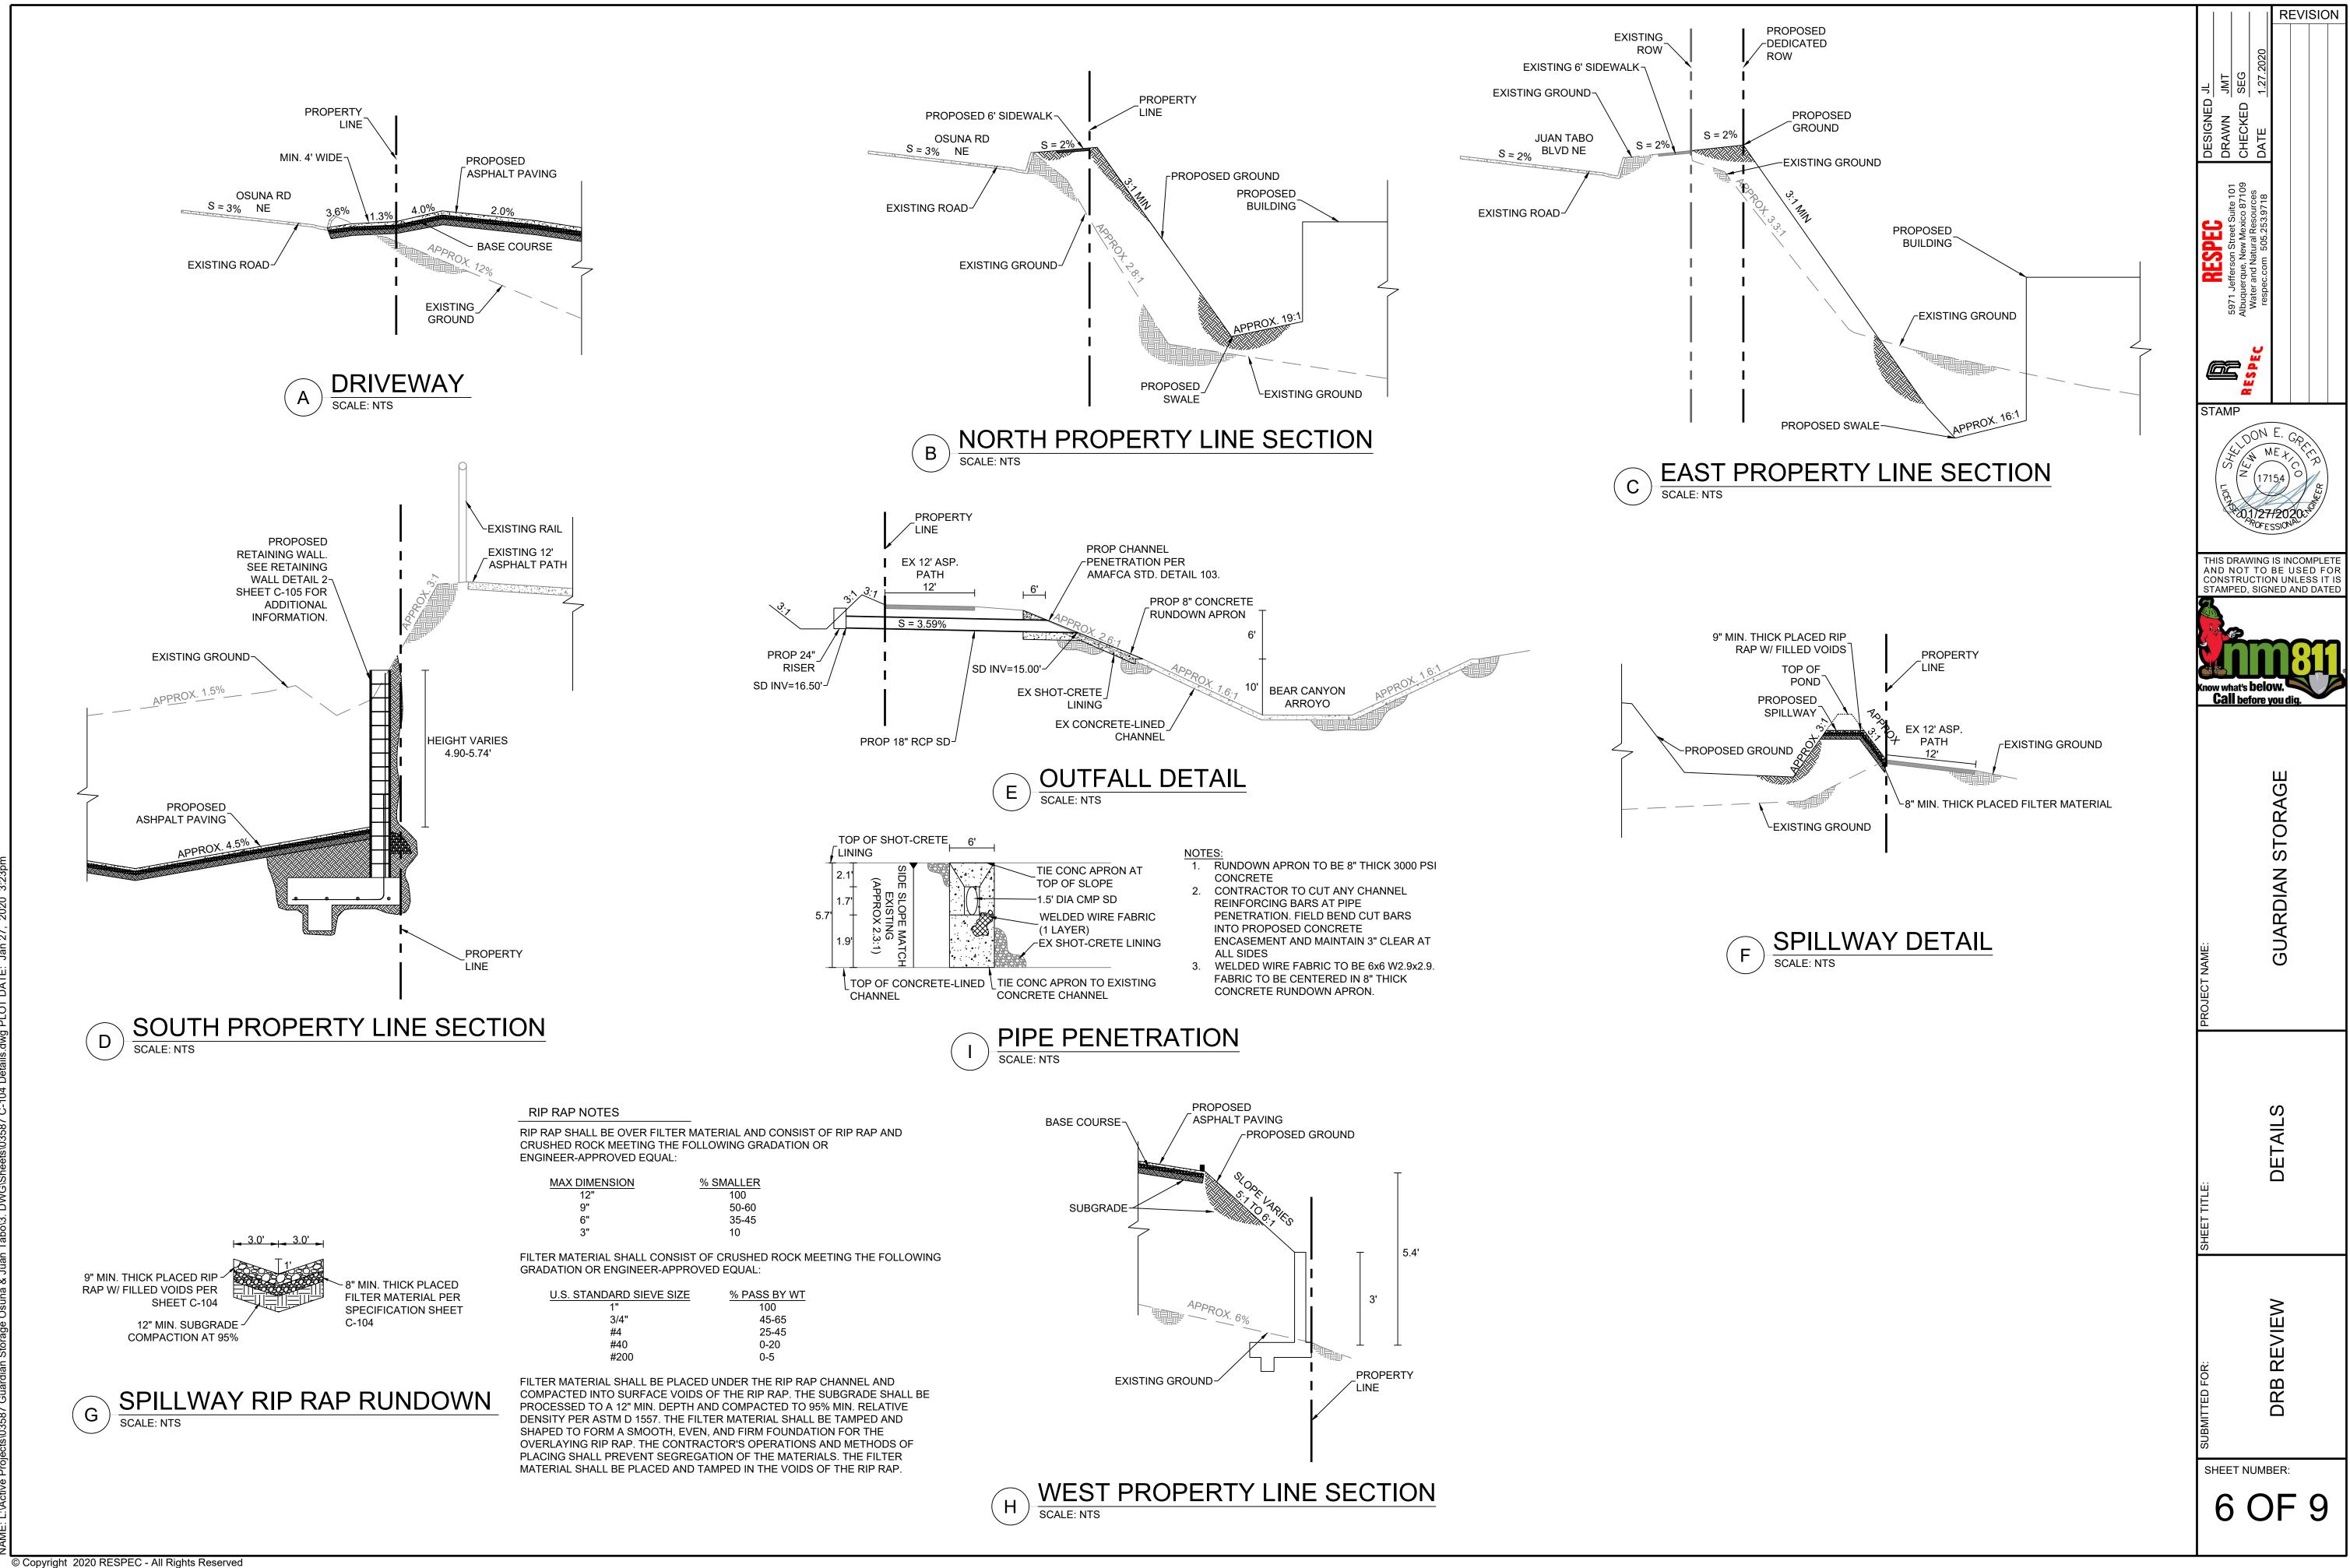

|
|                     | INSTALL 4" 90° BEND                                                                                                                                                                   |

- <u>NOTES:</u>
   CONTRACTOR TO FIELD VERIFY ALL EXISTING UTILITY LOCATIONS, DEPTHS, AND TYPE OF MATERIAL AND NOTIFY ENGINEER OF ANY CONFLICTS PRIOR TO ANY CONSTRUCTION.
   ALL UTILITIES TO BE INSTALLED PER CITY OF ALBUQUERQUE SPECIFICATIONS.
   ALL SANITARY SEWER BENDS AND WYE CONNECTIONS TO INCLUDE DOUBLE CLEANOUTS.
- INCLUDE DOUBLE CLEANOUTS.
- 4. REDUCE PRESSURE BACKFLOW PREVENTERS FOR DOMESTIC WATER LINES AND FIRE LINES TO BE INTERNAL
- TO THE BUILDINGS.
  5. ALL ON-SITE FIRE HYDRANTS TO BE PRIVATE AND PAINTED SAFETY ORANGE.



REVISION



AME: L:\Active Projects\03587 Guardian Storage Osuna & Juan Tabo\3. D\WG\Sheets\03587 C-104 Details.dwg PLOT DATE: Jan 27, 2020 🕻





### , FINISHED GRADE

#### (FOR SLOPING GRADES GREATER THAN 3:1 CONSULT WTH ENGINEER PRIOR TO CONSTRUCTION)

OMIT HEAD JOINT IN 3RD COURSE @ 48" OC FOR WEEP HOLE

## 1 CU.FT./LF CLEAN 3/4" GRAVEL DRAIN ROCK

4.5% MAX.

RETAINING WALL NOTES

- 1. COMPACT SUBGRADE TO 95% MIN. RELATIVE DENSITY (12" MIN. DEPTH) PER ASTM D1557. IF CLAY OR LOOSE SAND IS ENCOUNTERED, CONTACT THE
- 2. COMPACT BACKFILL TO 90% MIN. RELATIVE DENSITY PER ASTM D1557.
- OUTSIDE SURFACE OF CONCRETE POURED AGAINST EARTH. 4. ALL BLOCK AND PILASTER CELLS ARE TO BE GROUTED SOLID WITH
- 5. CONCRETE FOR FOOTINGS AND FILLING OF CELLS SHALL MEET OR EXCEED 3,000 P.S.I. AT 28 DAYS, WITH 3/4" MAXI