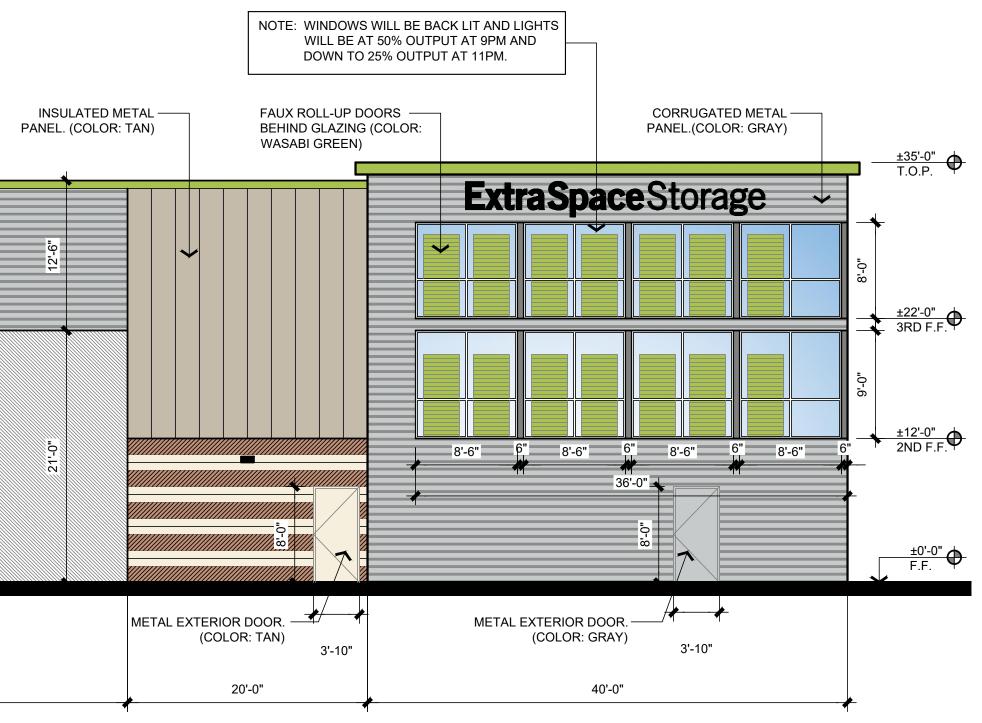

|   | SITE       | DATA                                                 |                                                                                                                                                                    |                                                                          |                                    | RIC ACADEMY                                                                                                                                                                                                                                                                                                                                                                                                                                                                                                                                                                                                                                                                                                                                                                                                                                                                                                                                                                                                                                                                                                                                                                                                                                                                                                                                                                                                                                                                                                                                                                                                                                                                                                                                                                                                                                                                                                                                                                                                                                                                                                                      |
|---|------------|------------------------------------------------------|--------------------------------------------------------------------------------------------------------------------------------------------------------------------|--------------------------------------------------------------------------|------------------------------------|----------------------------------------------------------------------------------------------------------------------------------------------------------------------------------------------------------------------------------------------------------------------------------------------------------------------------------------------------------------------------------------------------------------------------------------------------------------------------------------------------------------------------------------------------------------------------------------------------------------------------------------------------------------------------------------------------------------------------------------------------------------------------------------------------------------------------------------------------------------------------------------------------------------------------------------------------------------------------------------------------------------------------------------------------------------------------------------------------------------------------------------------------------------------------------------------------------------------------------------------------------------------------------------------------------------------------------------------------------------------------------------------------------------------------------------------------------------------------------------------------------------------------------------------------------------------------------------------------------------------------------------------------------------------------------------------------------------------------------------------------------------------------------------------------------------------------------------------------------------------------------------------------------------------------------------------------------------------------------------------------------------------------------------------------------------------------------------------------------------------------------|
|   | LEGAL      | DESCRIPTION:                                         | TRACT G-1                                                                                                                                                          |                                                                          |                                    | A RACE ALL ALL ALL ALL ALL ALL ALL ALL ALL AL                                                                                                                                                                                                                                                                                                                                                                                                                                                                                                                                                                                                                                                                                                                                                                                                                                                                                                                                                                                                                                                                                                                                                                                                                                                                                                                                                                                                                                                                                                                                                                                                                                                                                                                                                                                                                                                                                                                                                                                                                                                                                    |
|   | SITE AR    | REA:                                                 | 2.37 AC.                                                                                                                                                           |                                                                          |                                    |                                                                                                                                                                                                                                                                                                                                                                                                                                                                                                                                                                                                                                                                                                                                                                                                                                                                                                                                                                                                                                                                                                                                                                                                                                                                                                                                                                                                                                                                                                                                                                                                                                                                                                                                                                                                                                                                                                                                                                                                                                                                                                                                  |
|   |            | IG ZONING:                                           | MX-L                                                                                                                                                               |                                                                          | RITC                               | Reito Reito Place                                                                                                                                                                                                                                                                                                                                                                                                                                                                                                                                                                                                                                                                                                                                                                                                                                                                                                                                                                                                                                                                                                                                                                                                                                                                                                                                                                                                                                                                                                                                                                                                                                                                                                                                                                                                                                                                                                                                                                                                                                                                                                                |
|   |            |                                                      |                                                                                                                                                                    |                                                                          |                                    |                                                                                                                                                                                                                                                                                                                                                                                                                                                                                                                                                                                                                                                                                                                                                                                                                                                                                                                                                                                                                                                                                                                                                                                                                                                                                                                                                                                                                                                                                                                                                                                                                                                                                                                                                                                                                                                                                                                                                                                                                                                                                                                                  |
|   | PROPO      | SED LAND USE:                                        | 3-STORY BUILDING FOR SE<br>CONDITIONALLY ALLOWED<br>(APPROVED BY ZHE, 5/1/20<br>#2019-002184). FACILITY SH<br>SPECIFIC-USE STANDARDS<br>14-16-4-3(D)(28) SELF-STOR | IN MX-L ZONE DISTRICT<br>9, VA-2019-00086;<br>ALL COMPLY WITH<br>SECTION | DEMY PLAC<br>ZIA<br>IP-SPJ55<br>PD | ATESA<br>DIE alam<br>RT<br>China Atea<br>Atea<br>Atea<br>Atea<br>Atea<br>Atea<br>Atea<br>Atea                                                                                                                                                                                                                                                                                                                                                                                                                                                                                                                                                                                                                                                                                                                                                                                                                                                                                                                                                                                                                                                                                                                                                                                                                                                                                                                                                                                                                                                                                                                                                                                                                                                                                                                                                                                                                                                                                                                                                                                                                                    |
|   | BUILDIN    | NG AREA: 180,200                                     | SF                                                                                                                                                                 |                                                                          | NDE<br>26:                         | RI<br>CHAMISA                                                                                                                                                                                                                                                                                                                                                                                                                                                                                                                                                                                                                                                                                                                                                                                                                                                                                                                                                                                                                                                                                                                                                                                                                                                                                                                                                                                                                                                                                                                                                                                                                                                                                                                                                                                                                                                                                                                                                                                                                                                                                                                    |
|   | MAXIMU     | JM BUILDING HEIC                                     | GHT: 35 FEET.                                                                                                                                                      |                                                                          | 4                                  | THEO VISTA PD                                                                                                                                                                                                                                                                                                                                                                                                                                                                                                                                                                                                                                                                                                                                                                                                                                                                                                                                                                                                                                                                                                                                                                                                                                                                                                                                                                                                                                                                                                                                                                                                                                                                                                                                                                                                                                                                                                                                                                                                                                                                                                                    |
|   | PARKIN     | IG REQUIREMENT                                       | S:                                                                                                                                                                 |                                                                          |                                    | PD 1000220<br>Million Britting Stelling S |
|   |            | FICE: 3.5 SPACE PE                                   | ER 1,000 SF GFA<br>ACE PER 3,000 SF GFA                                                                                                                            |                                                                          | a free manual and a star           | AND                                                                                                                                                                                                                                                                                                                                                                                                                                                                                                                                                                                                                                                                                                                                                                                                                                                                                                                                                                                                                                                                                                                                                                                                                                                                                                                                                                                                                                                                                                                                                                                                                                                                                                                                                                                                                                                                                                                                                                                                                                                                                          |
|   | тот        |                                                      | UIRED/PROVIDED:                                                                                                                                                    | 41/41                                                                    |                                    | AN SECTION 274 PD                                                                                                                                                                                                                                                                                                                                                                                                                                                                                                                                                                                                                                                                                                                                                                                                                                                                                                                                                                                                                                                                                                                                                                                                                                                                                                                                                                                                                                                                                                                                                                                                                                                                                                                                                                                                                                                                                                                                                                                                                                                                            |
|   | RE         | EQUIRED OFFICE                                       | (900 SF):<br>ORAGE (115,800 SF) :                                                                                                                                  | $     \frac{3}{+38} \\     \frac{+38}{41} $                              |                                    | CINITY MAP<br>AP NO. F-21-Z                                                                                                                                                                                                                                                                                                                                                                                                                                                                                                                                                                                                                                                                                                                                                                                                                                                                                                                                                                                                                                                                                                                                                                                                                                                                                                                                                                                                                                                                                                                                                                                                                                                                                                                                                                                                                                                                                                                                                                                                                                                                                                      |
|   |            | ROVIDED STANDAI                                      |                                                                                                                                                                    | 33                                                                       |                                    | NERAL NOTE                                                                                                                                                                                                                                                                                                                                                                                                                                                                                                                                                                                                                                                                                                                                                                                                                                                                                                                                                                                                                                                                                                                                                                                                                                                                                                                                                                                                                                                                                                                                                                                                                                                                                                                                                                                                                                                                                                                                                                                                                                                                                                                       |
|   | PF         | ROVIDED COMPAC                                       | CT SPACES:                                                                                                                                                         | <u>+9</u> (21%)                                                          | 1.                                 | ALL LIGHTING SHA                                                                                                                                                                                                                                                                                                                                                                                                                                                                                                                                                                                                                                                                                                                                                                                                                                                                                                                                                                                                                                                                                                                                                                                                                                                                                                                                                                                                                                                                                                                                                                                                                                                                                                                                                                                                                                                                                                                                                                                                                                                                                                                 |
|   |            | OTAL PROVIDED S                                      |                                                                                                                                                                    | 41                                                                       |                                    | REGULATIONS. PAI<br>MAXIMUM 20 FEET                                                                                                                                                                                                                                                                                                                                                                                                                                                                                                                                                                                                                                                                                                                                                                                                                                                                                                                                                                                                                                                                                                                                                                                                                                                                                                                                                                                                                                                                                                                                                                                                                                                                                                                                                                                                                                                                                                                                                                                                                                                                                              |
|   |            | NDICAPPED REQU                                       |                                                                                                                                                                    | 2/2                                                                      | 2.                                 | FUTURE CHANGES                                                                                                                                                                                                                                                                                                                                                                                                                                                                                                                                                                                                                                                                                                                                                                                                                                                                                                                                                                                                                                                                                                                                                                                                                                                                                                                                                                                                                                                                                                                                                                                                                                                                                                                                                                                                                                                                                                                                                                                                                                                                                                                   |
|   | MO         | TORCYCLE PARKII                                      | NG REQUIRED/PROVIDED:                                                                                                                                              | 2/2                                                                      | 0                                  | THE IDO.                                                                                                                                                                                                                                                                                                                                                                                                                                                                                                                                                                                                                                                                                                                                                                                                                                                                                                                                                                                                                                                                                                                                                                                                                                                                                                                                                                                                                                                                                                                                                                                                                                                                                                                                                                                                                                                                                                                                                                                                                                                                                                                         |
|   | BIC        | YCLE REQUIRED/F                                      | PROVIDED:                                                                                                                                                          | 4/4                                                                      | 3.<br>4.                           | ROOF-MOUNTED M<br>ALL SCREENING A                                                                                                                                                                                                                                                                                                                                                                                                                                                                                                                                                                                                                                                                                                                                                                                                                                                                                                                                                                                                                                                                                                                                                                                                                                                                                                                                                                                                                                                                                                                                                                                                                                                                                                                                                                                                                                                                                                                                                                                                                                                                                                |
|   | TRANSI     | IT: BUS ROUTI<br>LOCATED I<br>APPROXIM               | E 1 (JUAN TABO BLVD). THE I<br>DIRECTLY ACROSS JUAN TAE<br>ATELY 450' NORTH FROM TH                                                                                | BUS STOPS ARE<br>O BLVD AND<br>E SITE.                                   |                                    | GROUND-MOUNTE<br>ALLOW 10 FEET OF<br>DOOR AND 5-6 FEE                                                                                                                                                                                                                                                                                                                                                                                                                                                                                                                                                                                                                                                                                                                                                                                                                                                                                                                                                                                                                                                                                                                                                                                                                                                                                                                                                                                                                                                                                                                                                                                                                                                                                                                                                                                                                                                                                                                                                                                                                                                                            |
|   | BIKE PA    | ATH: BEAR CAN                                        | YON ARROYO TRAIL RUNS PA                                                                                                                                           | ARALLEL TO THE                                                           | _                                  | SIDES FOR SAFE C<br>PURPOSES.                                                                                                                                                                                                                                                                                                                                                                                                                                                                                                                                                                                                                                                                                                                                                                                                                                                                                                                                                                                                                                                                                                                                                                                                                                                                                                                                                                                                                                                                                                                                                                                                                                                                                                                                                                                                                                                                                                                                                                                                                                                                                                    |
|   | $\bigcirc$ | KEY NOTES:                                           | N PROPERTY BOUNDARY.                                                                                                                                               |                                                                          | 5.                                 | PNM COORDINATION CONDITIONS OR T                                                                                                                                                                                                                                                                                                                                                                                                                                                                                                                                                                                                                                                                                                                                                                                                                                                                                                                                                                                                                                                                                                                                                                                                                                                                                                                                                                                                                                                                                                                                                                                                                                                                                                                                                                                                                                                                                                                                                                                                                                                                                                 |
|   | $\smile$   | PROPERTY BOUN                                        | DARY                                                                                                                                                               |                                                                          |                                    | DEVELOPMENT, CO<br>SERVICE DELIVERY                                                                                                                                                                                                                                                                                                                                                                                                                                                                                                                                                                                                                                                                                                                                                                                                                                                                                                                                                                                                                                                                                                                                                                                                                                                                                                                                                                                                                                                                                                                                                                                                                                                                                                                                                                                                                                                                                                                                                                                                                                                                                              |
|   |            |                                                      | ND GUTTER TO REMAIN                                                                                                                                                |                                                                          |                                    | SERVICE AND OPT<br>SERVICE CONNEC                                                                                                                                                                                                                                                                                                                                                                                                                                                                                                                                                                                                                                                                                                                                                                                                                                                                                                                                                                                                                                                                                                                                                                                                                                                                                                                                                                                                                                                                                                                                                                                                                                                                                                                                                                                                                                                                                                                                                                                                                                                                                                |
|   |            | EXISTING ACCESS                                      | ALK TO REMAIN<br>SIBLE RAMP TO REMAIN                                                                                                                              |                                                                          | 6.                                 | ALL SIDEWALKS, R                                                                                                                                                                                                                                                                                                                                                                                                                                                                                                                                                                                                                                                                                                                                                                                                                                                                                                                                                                                                                                                                                                                                                                                                                                                                                                                                                                                                                                                                                                                                                                                                                                                                                                                                                                                                                                                                                                                                                                                                                                                                                                                 |
| Y |            |                                                      | _T TRAIL TO REMAIN                                                                                                                                                 |                                                                          |                                    | DOMES) CURB CU<br>PER C.O.A STANDA                                                                                                                                                                                                                                                                                                                                                                                                                                                                                                                                                                                                                                                                                                                                                                                                                                                                                                                                                                                                                                                                                                                                                                                                                                                                                                                                                                                                                                                                                                                                                                                                                                                                                                                                                                                                                                                                                                                                                                                                                                                                                               |
|   | 6.         | EXISTING OFF-PR                                      | EMISE SIGN TO BE REMOVE                                                                                                                                            | p                                                                        | 7                                  | (2440), CURB CUTS<br>CLEAR SIGHT DIST                                                                                                                                                                                                                                                                                                                                                                                                                                                                                                                                                                                                                                                                                                                                                                                                                                                                                                                                                                                                                                                                                                                                                                                                                                                                                                                                                                                                                                                                                                                                                                                                                                                                                                                                                                                                                                                                                                                                                                                                                                                                                            |
| 1 |            | CONCRETE CURE                                        |                                                                                                                                                                    |                                                                          | 1.                                 | INTERFERE WITH C                                                                                                                                                                                                                                                                                                                                                                                                                                                                                                                                                                                                                                                                                                                                                                                                                                                                                                                                                                                                                                                                                                                                                                                                                                                                                                                                                                                                                                                                                                                                                                                                                                                                                                                                                                                                                                                                                                                                                                                                                                                                                                                 |
|   | •          | CONCRETE DRIVE                                       |                                                                                                                                                                    |                                                                          |                                    | SIGNS, WALLS, TR<br>TALL (AS MEASUR                                                                                                                                                                                                                                                                                                                                                                                                                                                                                                                                                                                                                                                                                                                                                                                                                                                                                                                                                                                                                                                                                                                                                                                                                                                                                                                                                                                                                                                                                                                                                                                                                                                                                                                                                                                                                                                                                                                                                                                                                                                                                              |
|   |            | CONCRETE SIDE                                        |                                                                                                                                                                    |                                                                          |                                    | ALLOWED IN THIS                                                                                                                                                                                                                                                                                                                                                                                                                                                                                                                                                                                                                                                                                                                                                                                                                                                                                                                                                                                                                                                                                                                                                                                                                                                                                                                                                                                                                                                                                                                                                                                                                                                                                                                                                                                                                                                                                                                                                                                                                                                                                                                  |
| 1 |            | CONCRETE CROS                                        | SSWALK                                                                                                                                                             |                                                                          | 8                                  | SIGHT TRIANGLE).<br>HOURS OF OPERA                                                                                                                                                                                                                                                                                                                                                                                                                                                                                                                                                                                                                                                                                                                                                                                                                                                                                                                                                                                                                                                                                                                                                                                                                                                                                                                                                                                                                                                                                                                                                                                                                                                                                                                                                                                                                                                                                                                                                                                                                                                                                               |
|   | 12.        | ADA CONCRETE                                         | RAMP                                                                                                                                                               |                                                                          | 0.                                 | PM; GATE ONLY AC                                                                                                                                                                                                                                                                                                                                                                                                                                                                                                                                                                                                                                                                                                                                                                                                                                                                                                                                                                                                                                                                                                                                                                                                                                                                                                                                                                                                                                                                                                                                                                                                                                                                                                                                                                                                                                                                                                                                                                                                                                                                                                                 |
|   |            | SIDEWALK FLUSH                                       |                                                                                                                                                                    |                                                                          |                                    |                                                                                                                                                                                                                                                                                                                                                                                                                                                                                                                                                                                                                                                                                                                                                                                                                                                                                                                                                                                                                                                                                                                                                                                                                                                                                                                                                                                                                                                                                                                                                                                                                                                                                                                                                                                                                                                                                                                                                                                                                                                                                                                                  |
| 0 |            |                                                      | AR STEAL FENCE, COLOR: B                                                                                                                                           |                                                                          |                                    | DJECT NUMBER: _                                                                                                                                                                                                                                                                                                                                                                                                                                                                                                                                                                                                                                                                                                                                                                                                                                                                                                                                                                                                                                                                                                                                                                                                                                                                                                                                                                                                                                                                                                                                                                                                                                                                                                                                                                                                                                                                                                                                                                                                                                                                                                                  |
|   | 15.        | REFUSE ENCLOS                                        | URE LOCATED IN BUILDING V                                                                                                                                          | WITH ROLL UP DOOR AND                                                    |                                    |                                                                                                                                                                                                                                                                                                                                                                                                                                                                                                                                                                                                                                                                                                                                                                                                                                                                                                                                                                                                                                                                                                                                                                                                                                                                                                                                                                                                                                                                                                                                                                                                                                                                                                                                                                                                                                                                                                                                                                                                                                                                                                                                  |
| 7 |            | MAY BE ADJUSTE                                       |                                                                                                                                                                    | SHOW ARE CONCEPTUAL AND                                                  | app                                | n Infrastructure List<br>proved DRC plans w<br>nin Public Right-of-W                                                                                                                                                                                                                                                                                                                                                                                                                                                                                                                                                                                                                                                                                                                                                                                                                                                                                                                                                                                                                                                                                                                                                                                                                                                                                                                                                                                                                                                                                                                                                                                                                                                                                                                                                                                                                                                                                                                                                                                                                                                             |
| 1 |            | BICYCLE RACK<br>MONUMENT SIGN                        |                                                                                                                                                                    |                                                                          | DDI                                |                                                                                                                                                                                                                                                                                                                                                                                                                                                                                                                                                                                                                                                                                                                                                                                                                                                                                                                                                                                                                                                                                                                                                                                                                                                                                                                                                                                                                                                                                                                                                                                                                                                                                                                                                                                                                                                                                                                                                                                                                                                                                                                                  |
|   |            | ELECTRIC GATE F                                      |                                                                                                                                                                    |                                                                          | DRE                                | B SITE DEVELOPME                                                                                                                                                                                                                                                                                                                                                                                                                                                                                                                                                                                                                                                                                                                                                                                                                                                                                                                                                                                                                                                                                                                                                                                                                                                                                                                                                                                                                                                                                                                                                                                                                                                                                                                                                                                                                                                                                                                                                                                                                                                                                                                 |
| 1 | / 20.      |                                                      | ARKING ONLY" SIGN                                                                                                                                                  |                                                                          | _                                  | Som tome                                                                                                                                                                                                                                                                                                                                                                                                                                                                                                                                                                                                                                                                                                                                                                                                                                                                                                                                                                                                                                                                                                                                                                                                                                                                                                                                                                                                                                                                                                                                                                                                                                                                                                                                                                                                                                                                                                                                                                                                                                                                                                                         |
| 1 | 21.        | "HANDICAP PARK                                       | ING ONLY" SIGN WITH "VAN A                                                                                                                                         | CCESSIBLE" SIGN. SHALL                                                   | Tra                                | ffic Engineering, Tran                                                                                                                                                                                                                                                                                                                                                                                                                                                                                                                                                                                                                                                                                                                                                                                                                                                                                                                                                                                                                                                                                                                                                                                                                                                                                                                                                                                                                                                                                                                                                                                                                                                                                                                                                                                                                                                                                                                                                                                                                                                                                                           |
|   | 00         | AND/OR TOWING                                        | RED LANGUAGE "VIOLATORS<br>" PER NMSA 197866-7-352.40                                                                                                              |                                                                          | AB                                 | CWUA                                                                                                                                                                                                                                                                                                                                                                                                                                                                                                                                                                                                                                                                                                                                                                                                                                                                                                                                                                                                                                                                                                                                                                                                                                                                                                                                                                                                                                                                                                                                                                                                                                                                                                                                                                                                                                                                                                                                                                                                                                                                                                                             |
|   | 22.        | CAPITAL LETTERS<br>AND AT LEAST TV<br>SPACE SO AS TO |                                                                                                                                                                    |                                                                          | (                                  | ks and Recreation De                                                                                                                                                                                                                                                                                                                                                                                                                                                                                                                                                                                                                                                                                                                                                                                                                                                                                                                                                                                                                                                                                                                                                                                                                                                                                                                                                                                                                                                                                                                                                                                                                                                                                                                                                                                                                                                                                                                                                                                                                                                                                                             |
|   | 23.        | 9' X 25' OFF-STRE                                    | ET LOADING SPACE                                                                                                                                                   |                                                                          |                                    | SK                                                                                                                                                                                                                                                                                                                                                                                                                                                                                                                                                                                                                                                                                                                                                                                                                                                                                                                                                                                                                                                                                                                                                                                                                                                                                                                                                                                                                                                                                                                                                                                                                                                                                                                                                                                                                                                                                                                                                                                                                                                                                                                               |
|   | 24.        | WALL OR ENGINE<br>FENCE ON TOP C                     | JE CMU WALL, 3' BLOCK WAL<br>EERED APPROVED EQUAL. AI<br>OF WALL MAY BE ADDED AS [<br>RITY REQUIREMENTS.                                                           | DDITIONAL TUBULAR STEAL                                                  | N/                                 | de Enforcement<br>A J.Wolfley<br>nvironmental Heath D                                                                                                                                                                                                                                                                                                                                                                                                                                                                                                                                                                                                                                                                                                                                                                                                                                                                                                                                                                                                                                                                                                                                                                                                                                                                                                                                                                                                                                                                                                                                                                                                                                                                                                                                                                                                                                                                                                                                                                                                                                                                            |