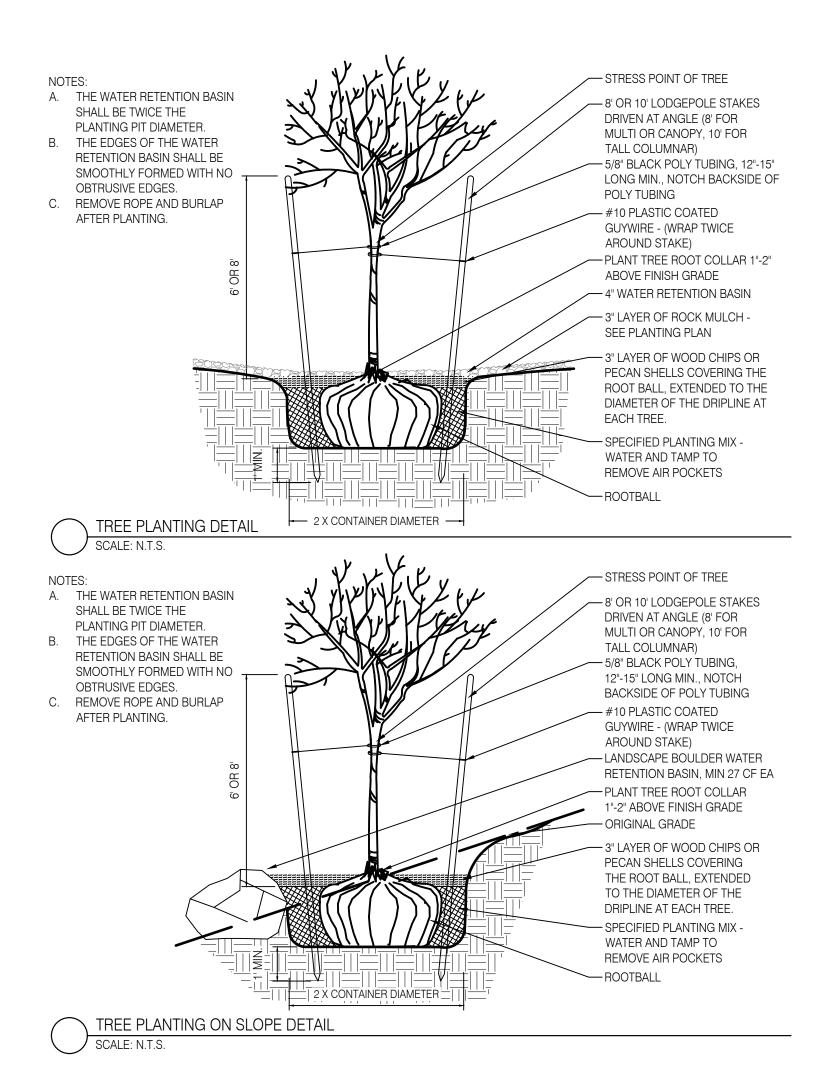

STATA/BLANKET FLOWER                                 | 014        | .25                |
|          |                         | SPHAERALCEA PARVIFOLIA/NELSON GLOBEMALL                            |            | .25                |
|          |                         | OENOTHERA PALLIDA/WHITE EVENING PRIMROSE                           |            | .25                |
|          |                         | BAILEYA MULTIRADIATA/DESERT MARIGOLD                               |            | .25                |
|          |                         | CASTILLEJA INTEGRA/INDIAN PAINTBRUSH                               |            | .25                |
|          |                         |                                                                    |            |                    |







NORTH



Prepared for: Guardian Storage VI, LLC 9221 Eagle Ranch Rd NW Albuquerque, NM 87114



Prepared by: Consensus Planning, Inc. 302 Eighth Street SW Albuquerque, NM 87102





#### DRAINAGE SUMMARY

### Background

Tract G-1 contains approximately 2.38 acres. The site is located on the south west corner of Osuna Rd- and Juan Tabo Blvd in Albuquerque, New Mexico. The site does not receive any offsite runoff from developed areas and, in general, surface drains from east to west. The existing site is currently an undeveloped lot. A 120,000 SF self-storage facility is proposed to be installed with an asphalt paved parking lot. The site is proposed to free discharge into the Bear Canyon Arroyo.

#### Methodology

The development assumptions and criteria including land treatment type