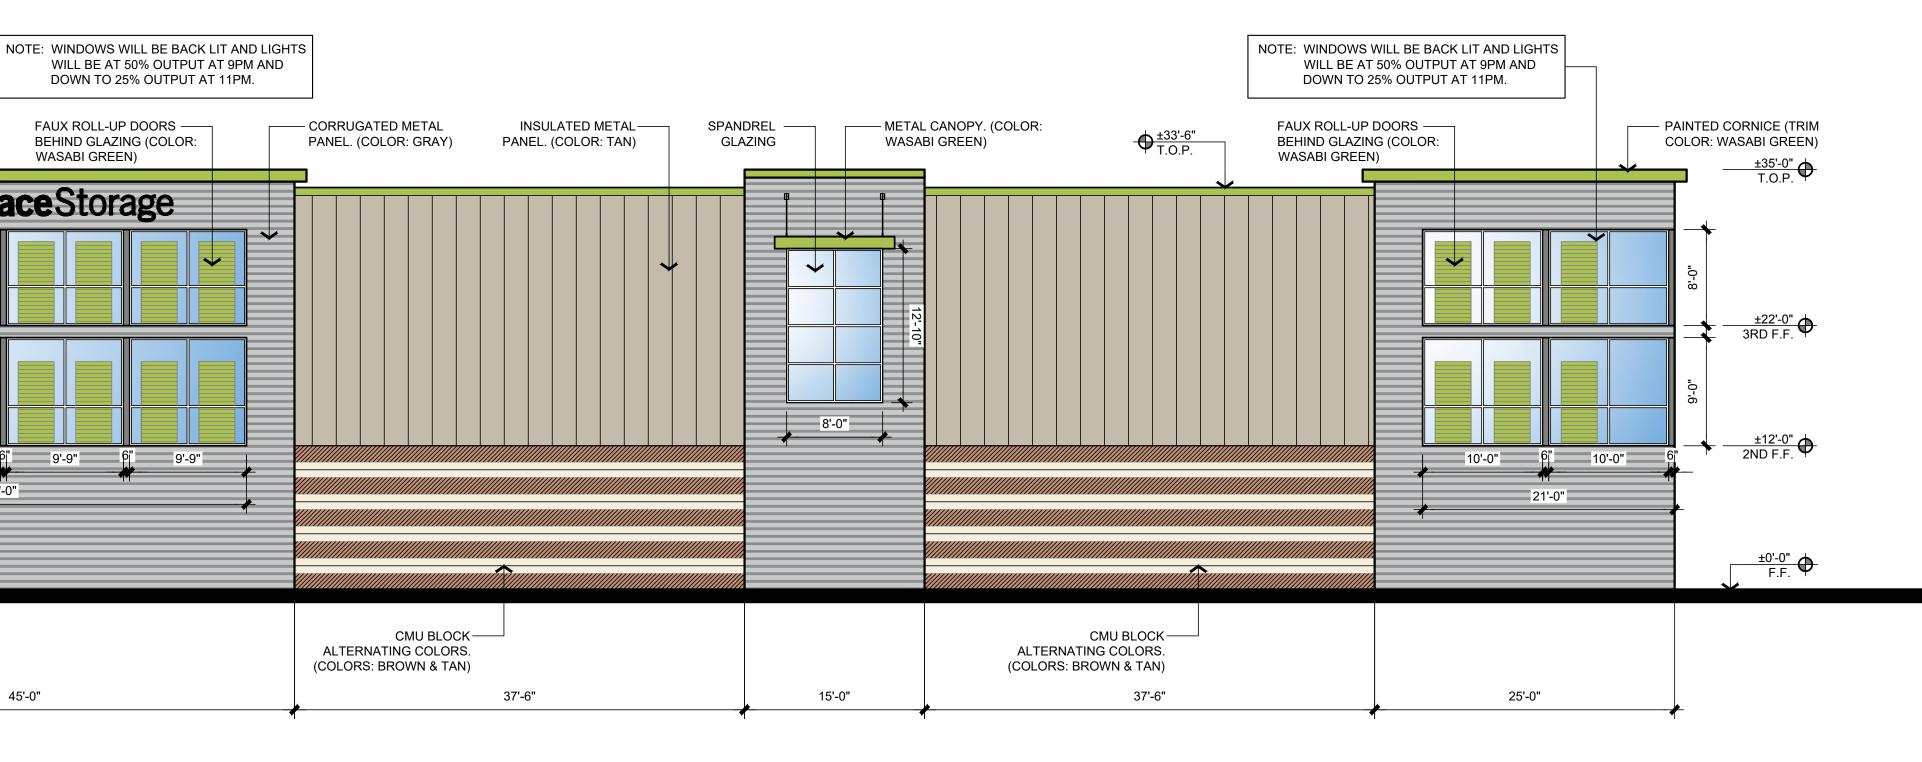

|   | SITE       | DATA                                                 |                                                                                                                                                                    |                                                                          |                                    | RIC ACADEMY                                                                                                                                                                                                                                                                                                                                                                                                                                                                                                                                                                                                                                                                                                                                                                                                                                                                                                                                                                                                                                                                                                                                                                                                                                                                                                                                                                                                                                                                                                                                                                                                                                                                                                                                                                                                                                                                                                                                                                                                                                                                                                                      |
|---|------------|------------------------------------------------------|--------------------------------------------------------------------------------------------------------------------------------------------------------------------|--------------------------------------------------------------------------|------------------------------------|----------------------------------------------------------------------------------------------------------------------------------------------------------------------------------------------------------------------------------------------------------------------------------------------------------------------------------------------------------------------------------------------------------------------------------------------------------------------------------------------------------------------------------------------------------------------------------------------------------------------------------------------------------------------------------------------------------------------------------------------------------------------------------------------------------------------------------------------------------------------------------------------------------------------------------------------------------------------------------------------------------------------------------------------------------------------------------------------------------------------------------------------------------------------------------------------------------------------------------------------------------------------------------------------------------------------------------------------------------------------------------------------------------------------------------------------------------------------------------------------------------------------------------------------------------------------------------------------------------------------------------------------------------------------------------------------------------------------------------------------------------------------------------------------------------------------------------------------------------------------------------------------------------------------------------------------------------------------------------------------------------------------------------------------------------------------------------------------------------------------------------|
|   | LEGAL      | DESCRIPTION:                                         | TRACT G-1                                                                                                                                                          |                                                                          |                                    | A RACE ALL ALL ALL ALL ALL ALL ALL ALL ALL AL                                                                                                                                                                                                                                                                                                                                                                                                                                                                                                                                                                                                                                                                                                                                                                                                                                                                                                                                                                                                                                                                                                                                                                                                                                                                                                                                                                                                                                                                                                                                                                                                                                                                                                                                                                                                                                                                                                                                                                                                                                                                                    |
|   | SITE AR    | REA:                                                 | 2.37 AC.                                                                                                                                                           |                                                                          |                                    |                                                                                                                                                                                                                                                                                                                                                                                                                                                                                                                                                                                                                                                                                                                                                                                                                                                                                                                                                                                                                                                                                                                                                                                                                                                                                                                                                                                                                                                                                                                                                                                                                                                                                                                                                                                                                                                                                                                                                                                                                                                                                                                                  |
|   |            | IG ZONING:                                           | MX-L                                                                                                                                                               |                                                                          | RITC                               | Reito Reito Place                                                                                                                                                                                                                                                                                                                                                                                                                                                                                                                                                                                                                                                                                                                                                                                                                                                                                                                                                                                                                                                                                                                                                                                                                                                                                                                                                                                                                                                                                                                                                                                                                                                                                                                                                                                                                                                                                                                                                                                                                                                                                                                |
|   |            |                                                      |                                                                                                                                                                    |                                                                          |                                    |                                                                                                                                                                                                                                                                                                                                                                                                                                                                                                                                                                                                                                                                                                                                                                                                                                                                                                                                                                                                                                                                                                                                                                                                                                                                                                                                                                                                                                                                                                                                                                                                                                                                                                                                                                                                                                                                                                                                                                                                                                                                                                                                  |
|   | PROPO      | SED LAND USE:                                        | 3-STORY BUILDING FOR SE<br>CONDITIONALLY ALLOWED<br>(APPROVED BY ZHE, 5/1/20<br>#2019-002184). FACILITY SH<br>SPECIFIC-USE STANDARDS<br>14-16-4-3(D)(28) SELF-STOR | IN MX-L ZONE DISTRICT<br>9, VA-2019-00086;<br>ALL COMPLY WITH<br>SECTION | DEMY PLAC<br>ZIA<br>IP-SPJ55<br>PD | ATESA<br>DIE alam<br>RT<br>China Atea<br>Atea<br>Atea<br>Atea<br>Atea<br>Atea<br>Atea<br>Atea                                                                                                                                                                                                                                                                                                                                                                                                                                                                                                                                                                                                                                                                                                                                                                                                                                                                                                                                                                                                                                                                                                                                                                                                                                                                                                                                                                                                                                                                                                                                                                                                                                                                                                                                                                                                                                                                                                                                                                                                                                    |
|   | BUILDIN    | NG AREA: 180,200                                     | SF                                                                                                                                                                 |                                                                          | NDE<br>26:                         | RI<br>CHAMISA                                                                                                                                                                                                                                                                                                                                                                                                                                                                                                                                                                                                                                                                                                                                                                                                                                                                                                                                                                                                                                                                                                                                                                                                                                                                                                                                                                                                                                                                                                                                                                                                                                                                                                                                                                                                                                                                                                                                                                                                                                                                                                                    |
|   | MAXIMU     | JM BUILDING HEIC                                     | GHT: 35 FEET.                                                                                                                                                      |                                                                          | 4                                  | THEO VISTA PD                                                                                                                                                                                                                                                                                                                                                                                                                                                                                                                                                                                                                                                                                                                                                                                                                                                                                                                                                                                                                                                                                                                                                                                                                                                                                                                                                                                                                                                                                                                                                                                                                                                                                                                                                                                                                                                                                                                                                                                                                                                                                                                    |
|   | PARKIN     | IG REQUIREMENT                                       | S:                                                                                                                                                                 |                                                                          |                                    | PD 1000220<br>Million Britting Stelling S |
|   |            | FICE: 3.5 SPACE PE                                   | ER 1,000 SF GFA<br>ACE PER 3,000 SF GFA                                                                                                                            |                                                                          | a free manual and a star           | AND                                                                                                                                                                                                                                                                                                                                                                                                                                                                                                                                                                                                                                                                                                                                                                                                                                                                                                                                                                                                                                                                                                                                                                                                                                                                                                                                                                                                                                                                                                                                                                                                                                                                                                                                                                                                                                                                                                                                                                                                                                                                                          |
|   | тот        |                                                      | UIRED/PROVIDED:                                                                                                                                                    | 41/41                                                                    |                                    | AN SECTION 274 PD                                                                                                                                                                                                                                                                                                                                                                                                                                                                                                                                                                                                                                                                                                                                                                                                                                                                                                                                                                                                                                                                                                                                                                                                                                                                                                                                                                                                                                                                                                                                                                                                                                                                                                                                                                                                                                                                                                                                                                                                                                                                            |
|   | RE         | EQUIRED OFFICE                                       | (900 SF):<br>ORAGE (115,800 SF) :                                                                                                                                  | $     \frac{3}{+38} \\     \frac{+38}{41} $                              |                                    | CINITY MAP<br>AP NO. F-21-Z                                                                                                                                                                                                                                                                                                                                                                                                                                                                                                                                                                                                                                                                                                                                                                                                                                                                                                                                                                                                                                                                                                                                                                                                                                                                                                                                                                                                                                                                                                                                                                                                                                                                                                                                                                                                                                                                                                                                                                                                                                                                                                      |
|   |            | ROVIDED STANDAI                                      |                                                                                                                                                                    | 33                                                                       |                                    | NERAL NOTE                                                                                                                                                                                                                                                                                                                                                                                                                                                                                                                                                                                                                                                                                                                                                                                                                                                                                                                                                                                                                                                                                                                                                                                                                                                                                                                                                                                                                                                                                                                                                                                                                                                                                                                                                                                                                                                                                                                                                                                                                                                                                                                       |
|   | PF         | ROVIDED COMPAC                                       | CT SPACES:                                                                                                                                                         | <u>+9</u> (21%)                                                          | 1.                                 | ALL LIGHTING SHA                                                                                                                                                                                                                                                                                                                                                                                                                                                                                                                                                                                                                                                                                                                                                                                                                                                                                                                                                                                                                                                                                                                                                                                                                                                                                                                                                                                                                                                                                                                                                                                                                                                                                                                                                                                                                                                                                                                                                                                                                                                                                                                 |
|   |            | OTAL PROVIDED S                                      |                                                                                                                                                                    | 41                                                                       |                                    | REGULATIONS. PAI<br>MAXIMUM 20 FEET                                                                                                                                                                                                                                                                                                                                                                                                                                                                                                                                                                                                                                                                                                                                                                                                                                                                                                                                                                                                                                                                                                                                                                                                                                                                                                                                                                                                                                                                                                                                                                                                                                                                                                                                                                                                                                                                                                                                                                                                                                                                                              |
|   |            | NDICAPPED REQU                                       |                                                                                                                                                                    | 2/2                                                                      | 2.                                 | FUTURE CHANGES                                                                                                                                                                                                                                                                                                                                                                                                                                                                                                                                                                                                                                                                                                                                                                                                                                                                                                                                                                                                                                                                                                                                                                                                                                                                                                                                                                                                                                                                                                                                                                                                                                                                                                                                                                                                                                                                                                                                                                                                                                                                                                                   |
|   | MO         | TORCYCLE PARKII                                      | NG REQUIRED/PROVIDED:                                                                                                                                              | 2/2                                                                      | 0                                  | THE IDO.                                                                                                                                                                                                                                                                                                                                                                                                                                                                                                                                                                                                                                                                                                                                                                                                                                                                                                                                                                                                                                                                                                                                                                                                                                                                                                                                                                                                                                                                                                                                                                                                                                                                                                                                                                                                                                                                                                                                                                                                                                                                                                                         |
|   | BIC        | YCLE REQUIRED/F                                      | PROVIDED:                                                                                                                                                          | 4/4                                                                      | 3.<br>4.                           | ROOF-MOUNTED M<br>ALL SCREENING A                                                                                                                                                                                                                                                                                                                                                                                                                                                                                                                                                                                                                                                                                                                                                                                                                                                                                                                                                                                                                                                                                                                                                                                                                                                                                                                                                                                                                                                                                                                                                                                                                                                                                                                                                                                                                                                                                                                                                                                                                                                                                                |
|   | TRANSI     | IT: BUS ROUTI<br>LOCATED I<br>APPROXIM               | E 1 (JUAN TABO BLVD). THE I<br>DIRECTLY ACROSS JUAN TAE<br>ATELY 450' NORTH FROM TH                                                                                | BUS STOPS ARE<br>O BLVD AND<br>E SITE.                                   |                                    | GROUND-MOUNTE<br>ALLOW 10 FEET OF<br>DOOR AND 5-6 FEE                                                                                                                                                                                                                                                                                                                                                                                                                                                                                                                                                                                                                                                                                                                                                                                                                                                                                                                                                                                                                                                                                                                                                                                                                                                                                                                                                                                                                                                                                                                                                                                                                                                                                                                                                                                                                                                                                                                                                                                                                                                                            |
|   | BIKE PA    | ATH: BEAR CAN                                        | YON ARROYO TRAIL RUNS PA                                                                                                                                           | ARALLEL TO THE                                                           | _                                  | SIDES FOR SAFE C<br>PURPOSES.                                                                                                                                                                                                                                                                                                                                                                                                                                                                                                                                                                                                                                                                                                                                                                                                                                                                                                                                                                                                                                                                                                                                                                                                                                                                                                                                                                                                                                                                                                                                                                                                                                                                                                                                                                                                                                                                                                                                                                                                                                                                                                    |
|   | $\bigcirc$ | KEY NOTES:                                           | N PROPERTY BOUNDARY.                                                                                                                                               |                                                                          | 5.                                 | PNM COORDINATION CONDITIONS OR T                                                                                                                                                                                                                                                                                                                                                                                                                                                                                                                                                                                                                                                                                                                                                                                                                                                                                                                                                                                                                                                                                                                                                                                                                                                                                                                                                                                                                                                                                                                                                                                                                                                                                                                                                                                                                                                                                                                                                                                                                                                                                                 |
|   | $\smile$   | PROPERTY BOUN                                        | DARY                                                                                                                                                               |                                                                          |                                    | DEVELOPMENT, CO<br>SERVICE DELIVERY                                                                                                                                                                                                                                                                                                                                                                                                                                                                                                                                                                                                                                                                                                                                                                                                                                                                                                                                                                                                                                                                                                                                                                                                                                                                                                                                                                                                                                                                                                                                                                                                                                                                                                                                                                                                                                                                                                                                                                                                                                                                                              |
|   |            |                                                      | ND GUTTER TO REMAIN                                                                                                                                                |                                                                          |                                    | SERVICE AND OPT<br>SERVICE CONNEC                                                                                                                                                                                                                                                                                                                                                                                                                                                                                                                                                                                                                                                                                                                                                                                                                                                                                                                                                                                                                                                                                                                                                                                                                                                                                                                                                                                                                                                                                                                                                                                                                                                                                                                                                                                                                                                                                                                                                                                                                                                                                                |
|   |            | EXISTING ACCESS                                      | ALK TO REMAIN<br>SIBLE RAMP TO REMAIN                                                                                                                              |                                                                          | 6.                                 | ALL SIDEWALKS, R                                                                                                                                                                                                                                                                                                                                                                                                                                                                                                                                                                                                                                                                                                                                                                                                                                                                                                                                                                                                                                                                                                                                                                                                                                                                                                                                                                                                                                                                                                                                                                                                                                                                                                                                                                                                                                                                                                                                                                                                                                                                                                                 |
| Y |            |                                                      | _T TRAIL TO REMAIN                                                                                                                                                 |                                                                          |                                    | DOMES) CURB CU<br>PER C.O.A STANDA                                                                                                                                                                                                                                                                                                                                                                                                                                                                                                                                                                                                                                                                                                                                                                                                                                                                                                                                                                                                                                                                                                                                                                                                                                                                                                                                                                                                                                                                                                                                                                                                                                                                                                                                                                                                                                                                                                                                                                                                                                                                                               |
|   | 6.         | EXISTING OFF-PR                                      | EMISE SIGN TO BE REMOVE                                                                                                                                            | p                                                                        | 7                                  | (2440), CURB CUTS<br>CLEAR SIGHT DIST                                                                                                                                                                                                                                                                                                                                                                                                                                                                                                                                                                                                                                                                                                                                                                                                                                                                                                                                                                                                                                                                                                                                                                                                                                                                                                                                                                                                                                                                                                                                                                                                                                                                                                                                                                                                                                                                                                                                                                                                                                                                                            |
| 1 |            | CONCRETE CURE                                        |                                                                                                                                                                    |                                                                          | 1.                                 | INTERFERE WITH C                                                                                                                                                                                                                                                                                                                                                                                                                                                                                                                                                                                                                                                                                                                                                                                                                                                                                                                                                                                                                                                                                                                                                                                                                                                                                                                                                                                                                                                                                                                                                                                                                                                                                                                                                                                                                                                                                                                                                                                                                                                                                                                 |
|   | •          | CONCRETE DRIVE                                       |                                                                                                                                                                    |                                                                          |                                    | SIGNS, WALLS, TR<br>TALL (AS MEASUR                                                                                                                                                                                                                                                                                                                                                                                                                                                                                                                                                                                                                                                                                                                                                                                                                                                                                                                                                                                                                                                                                                                                                                                                                                                                                                                                                                                                                                                                                                                                                                                                                                                                                                                                                                                                                                                                                                                                                                                                                                                                                              |
|   |            | CONCRETE SIDE                                        |                                                                                                                                                                    |                                                                          |                                    | ALLOWED IN THIS                                                                                                                                                                                                                                                                                                                                                                                                                                                                                                                                                                                                                                                                                                                                                                                                                                                                                                                                                                                                                                                                                                                                                                                                                                                                                                                                                                                                                                                                                                                                                                                                                                                                                                                                                                                                                                                                                                                                                                                                                                                                                                                  |
| 1 |            | CONCRETE CROS                                        | SSWALK                                                                                                                                                             |                                                                          | 8                                  | SIGHT TRIANGLE).<br>HOURS OF OPERA                                                                                                                                                                                                                                                                                                                                                                                                                                                                                                                                                                                                                                                                                                                                                                                                                                                                                                                                                                                                                                                                                                                                                                                                                                                                                                                                                                                                                                                                                                                                                                                                                                                                                                                                                                                                                                                                                                                                                                                                                                                                                               |
|   | 12.        | ADA CONCRETE                                         | RAMP                                                                                                                                                               |                                                                          | 0.                                 | PM; GATE ONLY AC                                                                                                                                                                                                                                                                                                                                                                                                                                                                                                                                                                                                                                                                                                                                                                                                                                                                                                                                                                                                                                                                                                                                                                                                                                                                                                                                                                                                                                                                                                                                                                                                                                                                                                                                                                                                                                                                                                                                                                                                                                                                                                                 |
|   |            | SIDEWALK FLUSH                                       |                                                                                                                                                                    |                                                                          |                                    |                                                                                                                                                                                                                                                                                                                                                                                                                                                                                                                                                                                                                                                                                                                                                                                                                                                                                                                                                                                                                                                                                                                                                                                                                                                                                                                                                                                                                                                                                                                                                                                                                                                                                                                                                                                                                                                                                                                                                                                                                                                                                                                                  |
| 0 |            |                                                      | AR STEAL FENCE, COLOR: B                                                                                                                                           |                                                                          |                                    | DJECT NUMBER: _                                                                                                                                                                                                                                                                                                                                                                                                                                                                                                                                                                                                                                                                                                                                                                                                                                                                                                                                                                                                                                                                                                                                                                                                                                                                                                                                                                                                                                                                                                                                                                                                                                                                                                                                                                                                                                                                                                                                                                                                                                                                                                                  |
|   | 15.        | REFUSE ENCLOS                                        | URE LOCATED IN BUILDING V                                                                                                                                          | WITH ROLL UP DOOR AND                                                    |                                    |                                                                                                                                                                                                                                                                                                                                                                                                                                                                                                                                                                                                                                                                                                                                                                                                                                                                                                                                                                                                                                                                                                                                                                                                                                                                                                                                                                                                                                                                                                                                                                                                                                                                                                                                                                                                                                                                                                                                                                                                                                                                                                                                  |
| 7 |            | MAY BE ADJUSTE                                       |                                                                                                                                                                    | SHOW ARE CONCEPTUAL AND                                                  | app                                | n Infrastructure List<br>proved DRC plans w<br>nin Public Right-of-W                                                                                                                                                                                                                                                                                                                                                                                                                                                                                                                                                                                                                                                                                                                                                                                                                                                                                                                                                                                                                                                                                                                                                                                                                                                                                                                                                                                                                                                                                                                                                                                                                                                                                                                                                                                                                                                                                                                                                                                                                                                             |
| 1 |            | BICYCLE RACK<br>MONUMENT SIGN                        |                                                                                                                                                                    |                                                                          | DDI                                |                                                                                                                                                                                                                                                                                                                                                                                                                                                                                                                                                                                                                                                                                                                                                                                                                                                                                                                                                                                                                                                                                                                                                                                                                                                                                                                                                                                                                                                                                                                                                                                                                                                                                                                                                                                                                                                                                                                                                                                                                                                                                                                                  |
|   |            | ELECTRIC GATE F                                      |                                                                                                                                                                    |                                                                          | DRE                                | B SITE DEVELOPME                                                                                                                                                                                                                                                                                                                                                                                                                                                                                                                                                                                                                                                                                                                                                                                                                                                                                                                                                                                                                                                                                                                                                                                                                                                                                                                                                                                                                                                                                                                                                                                                                                                                                                                                                                                                                                                                                                                                                                                                                                                                                                                 |
| 1 | / 20.      |                                                      | ARKING ONLY" SIGN                                                                                                                                                  |                                                                          | _                                  | Som tome                                                                                                                                                                                                                                                                                                                                                                                                                                                                                                                                                                                                                                                                                                                                                                                                                                                                                                                                                                                                                                                                                                                                                                                                                                                                                                                                                                                                                                                                                                                                                                                                                                                                                                                                                                                                                                                                                                                                                                                                                                                                                                                         |
| 1 | 21.        | "HANDICAP PARK                                       | ING ONLY" SIGN WITH "VAN A                                                                                                                                         | CCESSIBLE" SIGN. SHALL                                                   | Tra                                | ffic Engineering, Tran                                                                                                                                                                                                                                                                                                                                                                                                                                                                                                                                                                                                                                                                                                                                                                                                                                                                                                                                                                                                                                                                                                                                                                                                                                                                                                                                                                                                                                                                                                                                                                                                                                                                                                                                                                                                                                                                                                                                                                                                                                                                                                           |
|   | 00         | AND/OR TOWING                                        | RED LANGUAGE "VIOLATORS<br>" PER NMSA 197866-7-352.40                                                                                                              |                                                                          | AB                                 | CWUA                                                                                                                                                                                                                                                                                                                                                                                                                                                                                                                                                                                                                                                                                                                                                                                                                                                                                                                                                                                                                                                                                                                                                                                                                                                                                                                                                                                                                                                                                                                                                                                                                                                                                                                                                                                                                                                                                                                                                                                                                                                                                                                             |
|   | 22.        | CAPITAL LETTERS<br>AND AT LEAST TV<br>SPACE SO AS TO |                                                                                                                                                                    |                                                                          | (                                  | ks and Recreation De                                                                                                                                                                                                                                                                                                                                                                                                                                                                                                                                                                                                                                                                                                                                                                                                                                                                                                                                                                                                                                                                                                                                                                                                                                                                                                                                                                                                                                                                                                                                                                                                                                                                                                                                                                                                                                                                                                                                                                                                                                                                                                             |
|   | 23.        | 9' X 25' OFF-STRE                                    | ET LOADING SPACE                                                                                                                                                   |                                                                          |                                    | SK                                                                                                                                                                                                                                                                                                                                                                                                                                                                                                                                                                                                                                                                                                                                                                                                                                                                                                                                                                                                                                                                                                                                                                                                                                                                                                                                                                                                                                                                                                                                                                                                                                                                                                                                                                                                                                                                                                                                                                                                                                                                                                                               |
|   | 24.        | WALL OR ENGINE<br>FENCE ON TOP C                     | JE CMU WALL, 3' BLOCK WAL<br>EERED APPROVED EQUAL. AI<br>OF WALL MAY BE ADDED AS [<br>RITY REQUIREMENTS.                                                           | DDITIONAL TUBULAR STEAL                                                  | N/                                 | de Enforcement<br>A J.Wolfley<br>nvironmental Heath D                                                                                                                                                                                                                                                                                                                                                                                                                                                                                                                                                                                                                                                                                                                                                                                                                                                                                                                                                                                                                                                                                                                                                                                                                                                                                                                                                                                                                                                                                                                                                                                                                                                                                                                                                                                                                                                                                                                                                                                                                                                                            |