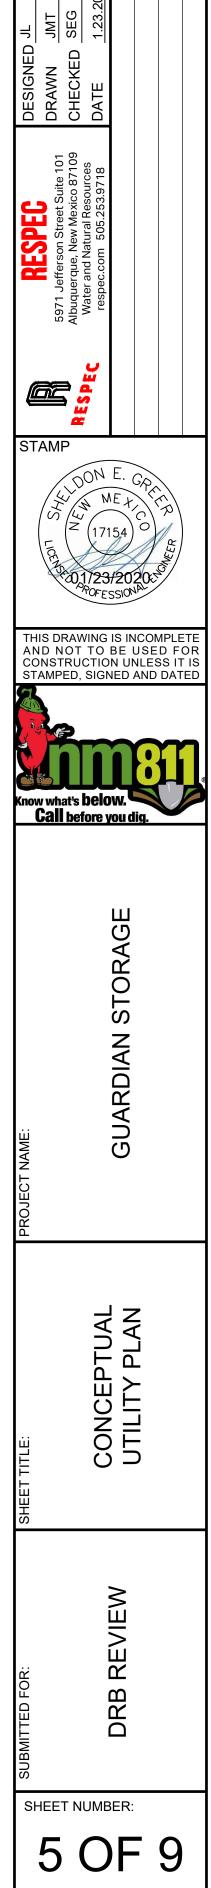

|
|                     | INSTALL 4" 90° BEND                                                                                                                                                                   |

- <u>NOTES:</u>
   CONTRACTOR TO FIELD VERIFY ALL EXISTING UTILITY LOCATIONS, DEPTHS, AND TYPE OF MATERIAL AND NOTIFY ENGINEER OF ANY CONFLICTS PRIOR TO ANY CONSTRUCTION.
   ALL UTILITIES TO BE INSTALLED PER CITY OF ALBUQUERQUE SPECIFICATIONS.
   ALL SANITARY SEWER BENDS AND WYE CONNECTIONS TO INCLUDE DOUBLE CLEANOUTS.
- INCLUDE DOUBLE CLEANOUTS.
- 4. REDUCE PRESSURE BACKFLOW PREVENTERS FOR DOMESTIC WATER LINES AND FIRE LINES TO BE INTERNAL
- TO THE BUILDINGS.
  5. ALL ON-SITE FIRE HYDRANTS TO BE PRIVATE AND PAINTED SAFETY ORANGE.



REVISION



AME: L:\Active Projects\03587 Guardian Storage Osuna & Juan Tabo\3. D\WG\Sheets\03587 C-104 Details.dwg PLOT DATE: Jan 27, 2020 🕻





### , FINISHED GRADE

#### (FOR SLOPING GRADES GREATER THAN 3:1 CONSULT WTH ENGINEER PRIOR TO CONSTRUCTION)

OMIT HEAD JOINT IN 3RD COURSE @ 48" OC FOR WEEP HOLE

## 1 CU.FT./LF CLEAN 3/4" GRAVEL DRAIN ROCK

4.5% MAX.

RETAINING WALL NOTES

- 1. COMPACT SUBGRADE TO 95% MIN. RELATIVE DENSITY (12" MIN. DEPTH) PER ASTM D1557. IF CLAY OR LOOSE SAND IS ENCOUNTERED, CONTACT THE
- 2. COMPACT BACKFILL TO 90% MIN. RELATIVE DENSITY PER ASTM D1557.
- OUTSIDE SURFACE OF CONCRETE POURED AGAINST EARTH. 4. ALL BLOCK AND PILASTER CELLS ARE TO BE GROUTED SOLID WITH
- 5. CONCRETE FOR FOOTINGS AND FILLING OF CELLS SHALL MEET OR EXCEED 3,000 P.S.I. AT 28 DAYS, WI