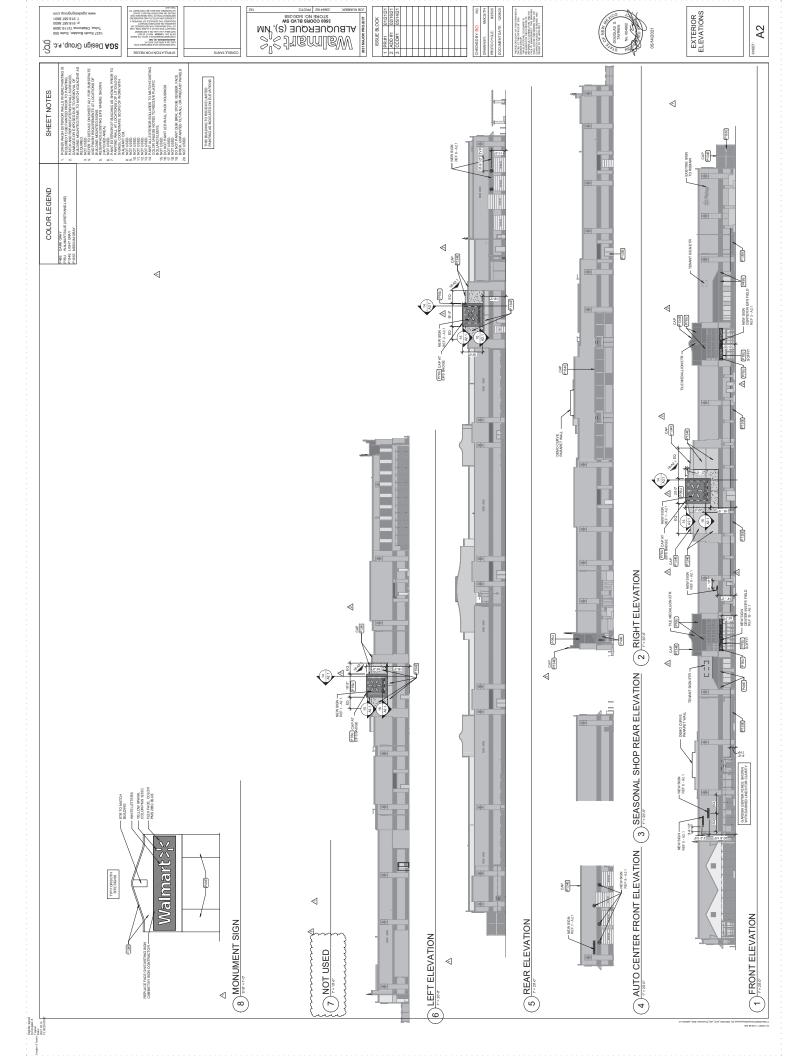

## **DEVELOPMENT REVIEW APPLICATION**

Effective 4/17/19

| Please check the appropriate box and refer to supplemental forms for submittal requirements. All fees must be paid at the time of application. |                       |                                                            |        |                                 |                                                                         |                                       |      |  |  |
|------------------------------------------------------------------------------------------------------------------------------------------------|-----------------------|------------------------------------------------------------|--------|---------------------------------|-------------------------------------------------------------------------|---------------------------------------|------|--|--|
| Administrative Decisions                                                                                                                       | D                     | Decisions Requiring a Public Meeting or Hearing            |        |                                 | Policy Decisions                                                        |                                       |      |  |  |
| ☐ Archaeological Certificate (Form P3)                                                                                                         |                       | ☐ Site Plan – EPC including any Variances – EPC (Form P1)  |        |                                 | ☐ Adoption or Amendment of Comprehensive Plan or Facility Plan (Form Z) |                                       |      |  |  |
| ☐ Historic Certificate of Appropriateness (Form L)                                                                                             | s – Minor             | ☐ Master Development Plan (Form P1)                        |        |                                 | ☐ Adoption or Amendment of Historic Designation (Form L)                |                                       |      |  |  |
| ☐ Alternative Signage Plan (Form P3)                                                                                                           |                       | ☐ Historic Certificate of Appropriateness – Major (Form L) |        |                                 |                                                                         | ☐ Amendment of IDO Text (Form Z)      |      |  |  |
| ☐ Alternative Landscape Plan (Form P3                                                                                                          | ) 🗆                   | ☐ Demolition Outside of HPO (Form L)                       |        |                                 |                                                                         | ☐ Annexation of Land (Form Z)         |      |  |  |
| ☑ Minor Amendment to Site Plan (Form                                                                                                           | P3) 🗆                 | ☐ Historic Design Standards and Guidelines (Form L)        |        |                                 | ☐ Amendment to Zoning Map – EPC (Form Z)                                |                                       |      |  |  |
| ☐ WTF Approval (Form W1)                                                                                                                       |                       | ☐ Wireless Telecommunications Facility Waiver (Form W2)    |        |                                 | ☐ Amendment to Zoning Map – Council (Form Z)                            |                                       |      |  |  |
|                                                                                                                                                |                       |                                                            |        |                                 |                                                                         |                                       |      |  |  |
|                                                                                                                                                |                       |                                                            |        |                                 | Appeals                                                                 |                                       |      |  |  |
|                                                                                                                                                |                       |                                                            |        |                                 | ☐ Decision by EPC, LC, ZHE, or City Staff (Form A)                      |                                       |      |  |  |
| APPLICATION INFORMATION                                                                                                                        |                       |                                                            |        |                                 |                                                                         |                                       |      |  |  |
| Applicant: Gina Kelly w/ SGA Design Group Phone: (918)587-8602, ext. 299                                                                       |                       |                                                            |        |                                 |                                                                         |                                       |      |  |  |
| Address: 1437 S Boulder Ave - Ste. 550                                                                                                         |                       |                                                            |        |                                 | Email: ginak@sgadesigngroup.com                                         |                                       |      |  |  |
| City: Tulsa                                                                                                                                    |                       |                                                            |        | State: OK                       | Zip: 74119                                                              |                                       |      |  |  |
| Professional/Agent (if any):                                                                                                                   |                       |                                                            |        |                                 | Phone:                                                                  |                                       |      |  |  |
| Address:                                                                                                                                       |                       |                                                            |        |                                 |                                                                         | Email:                                |      |  |  |
| City:                                                                                                                                          |                       |                                                            |        | State:                          | Ziţ                                                                     | Zip:                                  |      |  |  |
| Proprietary Interest in Site:                                                                                                                  |                       |                                                            |        | List <u>all</u> owners:         |                                                                         |                                       |      |  |  |
| BRIEF DESCRIPTION OF REQUEST                                                                                                                   |                       |                                                            |        |                                 |                                                                         |                                       |      |  |  |
| Addition to AASI-2021-00739 - updates to the exterior building paint. Existing Monument Sign shown on sheet A-2, we are                        |                       |                                                            |        |                                 |                                                                         |                                       |      |  |  |
| only changing out face plate. All other signage updated on the first submittal #SI-2021-00089.                                                 |                       |                                                            |        |                                 |                                                                         |                                       |      |  |  |
| SITE INFORMATION (Accuracy of the                                                                                                              | existing lega         | Il description is cr                                       | ucial! | Attach a separate sheet if      | necess                                                                  | ary.)                                 |      |  |  |
| Lot or Tract No.: 1A                                                                                                                           |                       | Block:                                                     |        |                                 | Unit:                                                                   |                                       |      |  |  |
| Subdivision/Addition: Lamonica & W                                                                                                             | enk                   | MRGCD Map No.:                                             |        |                                 | UPC Code:                                                               |                                       |      |  |  |
| Zone Atlas Page(s): P10                                                                                                                        | Existing Zoning: MX-L |                                                            |        | Proposed Zoning: No Change MX-L |                                                                         |                                       |      |  |  |
| # of Existing Lots: # of Proposed Lo                                                                                                           |                       |                                                            | ots:   |                                 |                                                                         | Total Area of Site (acres): 21+ acres |      |  |  |
| LOCATION OF PROPERTY BY STREETS                                                                                                                |                       |                                                            |        |                                 |                                                                         |                                       |      |  |  |
| Site Address/Street: 3500 Coors Blvd SW Between: Rio Bra                                                                                       |                       |                                                            | Bravo  | ar                              |                                                                         | and: Coors                            |      |  |  |
| CASE HISTORY (List any current or prior project and case number(s) that may be relevant to your request.)                                      |                       |                                                            |        |                                 |                                                                         |                                       |      |  |  |
| AA#SI-2021- <u>00089 &amp; AA#S</u> I-20                                                                                                       | 21-00739              |                                                            |        |                                 |                                                                         |                                       |      |  |  |
| Signature: Mindelly                                                                                                                            |                       |                                                            |        |                                 | Date: 08/12/2021                                                        |                                       |      |  |  |
| Printed Name: Gina Kelly                                                                                                                       |                       |                                                            |        |                                 |                                                                         | ☑ Applicant or ☐ Agent                |      |  |  |
| FOR OFFICIAL USE ONLY                                                                                                                          |                       |                                                            |        |                                 | -                                                                       |                                       |      |  |  |
| Case Numbers                                                                                                                                   | Action                | Fees                                                       |        | Case Numbers                    |                                                                         | Action                                | Fees |  |  |
| SI-2021-01358                                                                                                                                  | AA                    |                                                            |        |                                 |                                                                         |                                       |      |  |  |
|                                                                                                                                                |                       |                                                            |        |                                 |                                                                         |                                       |      |  |  |
|                                                                                                                                                |                       |                                                            |        |                                 |                                                                         |                                       |      |  |  |
| Meeting/Hearing Date:                                                                                                                          |                       |                                                            |        |                                 | Fee Total:                                                              |                                       |      |  |  |
| Staff Signature: Date:                                                                                                                         |                       |                                                            |        | Date:                           | Project # PR-2019-002231                                                |                                       |      |  |  |