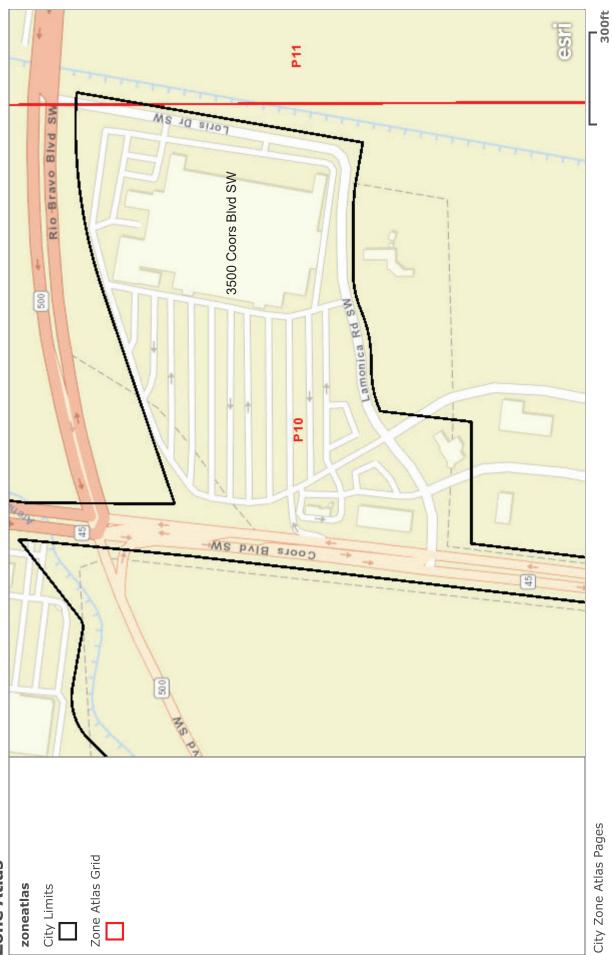

## **DEVELOPMENT REVIEW APPLICATION**

Effective 4/17/19

| Please check the appropriate box and refer to supplemental forms for submittal requirements. All fees must be paid at the time of application. |                       |                                                            |        |                                 |                                                                         |                                       |      |  |  |
|------------------------------------------------------------------------------------------------------------------------------------------------|-----------------------|------------------------------------------------------------|--------|---------------------------------|-------------------------------------------------------------------------|---------------------------------------|------|--|--|
| Administrative Decisions                                                                                                                       | D                     | Decisions Requiring a Public Meeting or Hearing            |        |                                 | Policy Decisions                                                        |                                       |      |  |  |
| ☐ Archaeological Certificate (Form P3)                                                                                                         |                       | ☐ Site Plan – EPC including any Variances – EPC (Form P1)  |        |                                 | ☐ Adoption or Amendment of Comprehensive Plan or Facility Plan (Form Z) |                                       |      |  |  |
| ☐ Historic Certificate of Appropriateness (Form L)                                                                                             | s – Minor             | ☐ Master Development Plan (Form P1)                        |        |                                 | ☐ Adoption or Amendment of Historic Designation (Form L)                |                                       |      |  |  |
| ☐ Alternative Signage Plan (Form P3)                                                                                                           |                       | ☐ Historic Certificate of Appropriateness – Major (Form L) |        |                                 |                                                                         | ☐ Amendment of IDO Text (Form Z)      |      |  |  |
| ☐ Alternative Landscape Plan (Form P3                                                                                                          | ) 🗆                   | ☐ Demolition Outside of HPO (Form L)                       |        |                                 |                                                                         | ☐ Annexation of Land (Form Z)         |      |  |  |
| ☑ Minor Amendment to Site Plan (Form                                                                                                           | P3) 🗆                 | ☐ Historic Design Standards and Guidelines (Form L)        |        |                                 | ☐ Amendment to Zoning Map – EPC (Form Z)                                |                                       |      |  |  |
| ☐ WTF Approval (Form W1)                                                                                                                       |                       | ☐ Wireless Telecommunications Facility Waiver (Form W2)    |        |                                 | ☐ Amendment to Zoning Map – Council (Form Z)                            |                                       |      |  |  |
|                                                                                                                                                |                       |                                                            |        |                                 |                                                                         |                                       |      |  |  |
|                                                                                                                                                |                       |                                                            |        |                                 | Appeals                                                                 |                                       |      |  |  |
|                                                                                                                                                |                       |                                                            |        |                                 | ☐ Decision by EPC, LC, ZHE, or City Staff (Form A)                      |                                       |      |  |  |
| APPLICATION INFORMATION                                                                                                                        |                       |                                                            |        |                                 |                                                                         |                                       |      |  |  |
| Applicant: Gina Kelly w/ SGA Design Group Phone: (918)587-8602, ext. 299                                                                       |                       |                                                            |        |                                 |                                                                         |                                       |      |  |  |
| Address: 1437 S Boulder Ave - Ste. 550                                                                                                         |                       |                                                            |        |                                 | Email: ginak@sgadesigngroup.com                                         |                                       |      |  |  |
| City: Tulsa                                                                                                                                    |                       |                                                            |        | State: OK                       | Zip: 74119                                                              |                                       |      |  |  |
| Professional/Agent (if any):                                                                                                                   |                       |                                                            |        |                                 | Phone:                                                                  |                                       |      |  |  |
| Address:                                                                                                                                       |                       |                                                            |        |                                 |                                                                         | Email:                                |      |  |  |
| City:                                                                                                                                          |                       |                                                            |        | State:                          | Ziţ                                                                     | Zip:                                  |      |  |  |
| Proprietary Interest in Site:                                                                                                                  |                       |                                                            |        | List <u>all</u> owners:         |                                                                         |                                       |      |  |  |
| BRIEF DESCRIPTION OF REQUEST                                                                                                                   |                       |                                                            |        |                                 |                                                                         |                                       |      |  |  |
| Addition to AASI-2021-00739 - updates to the exterior building paint. Existing Monument Sign shown on sheet A-2, we are                        |                       |                                                            |        |                                 |                                                                         |                                       |      |  |  |
| only changing out face plate. All other signage updated on the first submittal #SI-2021-00089.                                                 |                       |                                                            |        |                                 |                                                                         |                                       |      |  |  |
| SITE INFORMATION (Accuracy of the                                                                                                              | existing lega         | Il description is cr                                       | ucial! | Attach a separate sheet if      | necess                                                                  | ary.)                                 |      |  |  |
| Lot or Tract No.: 1A                                                                                                                           |                       | Block:                                                     |        |                                 | Unit:                                                                   |                                       |      |  |  |
| Subdivision/Addition: Lamonica & W                                                                                                             | enk                   | MRGCD Map No.:                                             |        |                                 | UPC Code:                                                               |                                       |      |  |  |
| Zone Atlas Page(s): P10                                                                                                                        | Existing Zoning: MX-L |                                                            |        | Proposed Zoning: No Change MX-L |                                                                         |                                       |      |  |  |
| # of Existing Lots: # of Proposed Lo                                                                                                           |                       |                                                            | ots:   |                                 |                                                                         | Total Area of Site (acres): 21+ acres |      |  |  |
| LOCATION OF PROPERTY BY STREETS                                                                                                                |                       |                                                            |        |                                 |                                                                         |                                       |      |  |  |
| Site Address/Street: 3500 Coors Blvd SW Between: Rio Bra                                                                                       |                       |                                                            | Bravo  | ar                              |                                                                         | and: Coors                            |      |  |  |
| CASE HISTORY (List any current or prior project and case number(s) that may be relevant to your request.)                                      |                       |                                                            |        |                                 |                                                                         |                                       |      |  |  |
| AA#SI-2021- <u>00089 &amp; AA#S</u> I-20                                                                                                       | 21-00739              |                                                            |        |                                 |                                                                         |                                       |      |  |  |
| Signature: Mindelly                                                                                                                            |                       |                                                            |        |                                 | Date: 08/12/2021                                                        |                                       |      |  |  |
| Printed Name: Gina Kelly                                                                                                                       |                       |                                                            |        |                                 |                                                                         | ☑ Applicant or ☐ Agent                |      |  |  |
| FOR OFFICIAL USE ONLY                                                                                                                          |                       |                                                            |        |                                 | -                                                                       |                                       |      |  |  |
| Case Numbers                                                                                                                                   | Action                | Fees                                                       |        | Case Numbers                    |                                                                         | Action                                | Fees |  |  |
| SI-2021-01358                                                                                                                                  | AA                    |                                                            |        |                                 |                                                                         |                                       |      |  |  |
|                                                                                                                                                |                       |                                                            |        |                                 |                                                                         |                                       |      |  |  |
|                                                                                                                                                |                       |                                                            |        |                                 |                                                                         |                                       |      |  |  |
| Meeting/Hearing Date:                                                                                                                          |                       |                                                            |        |                                 | Fee Total:                                                              |                                       |      |  |  |
| Staff Signature: Date:                                                                                                                         |                       |                                                            |        | Date:                           | Project # PR-2019-002231                                                |                                       |      |  |  |

Zone Atlas

## **Zone Atlas**

12/23/2020

City of Albuquerque, Bernalillo County, NM, Bureau of Land Management, Esri, HERE, Garmin, INCREMENT P, NGA, USGS