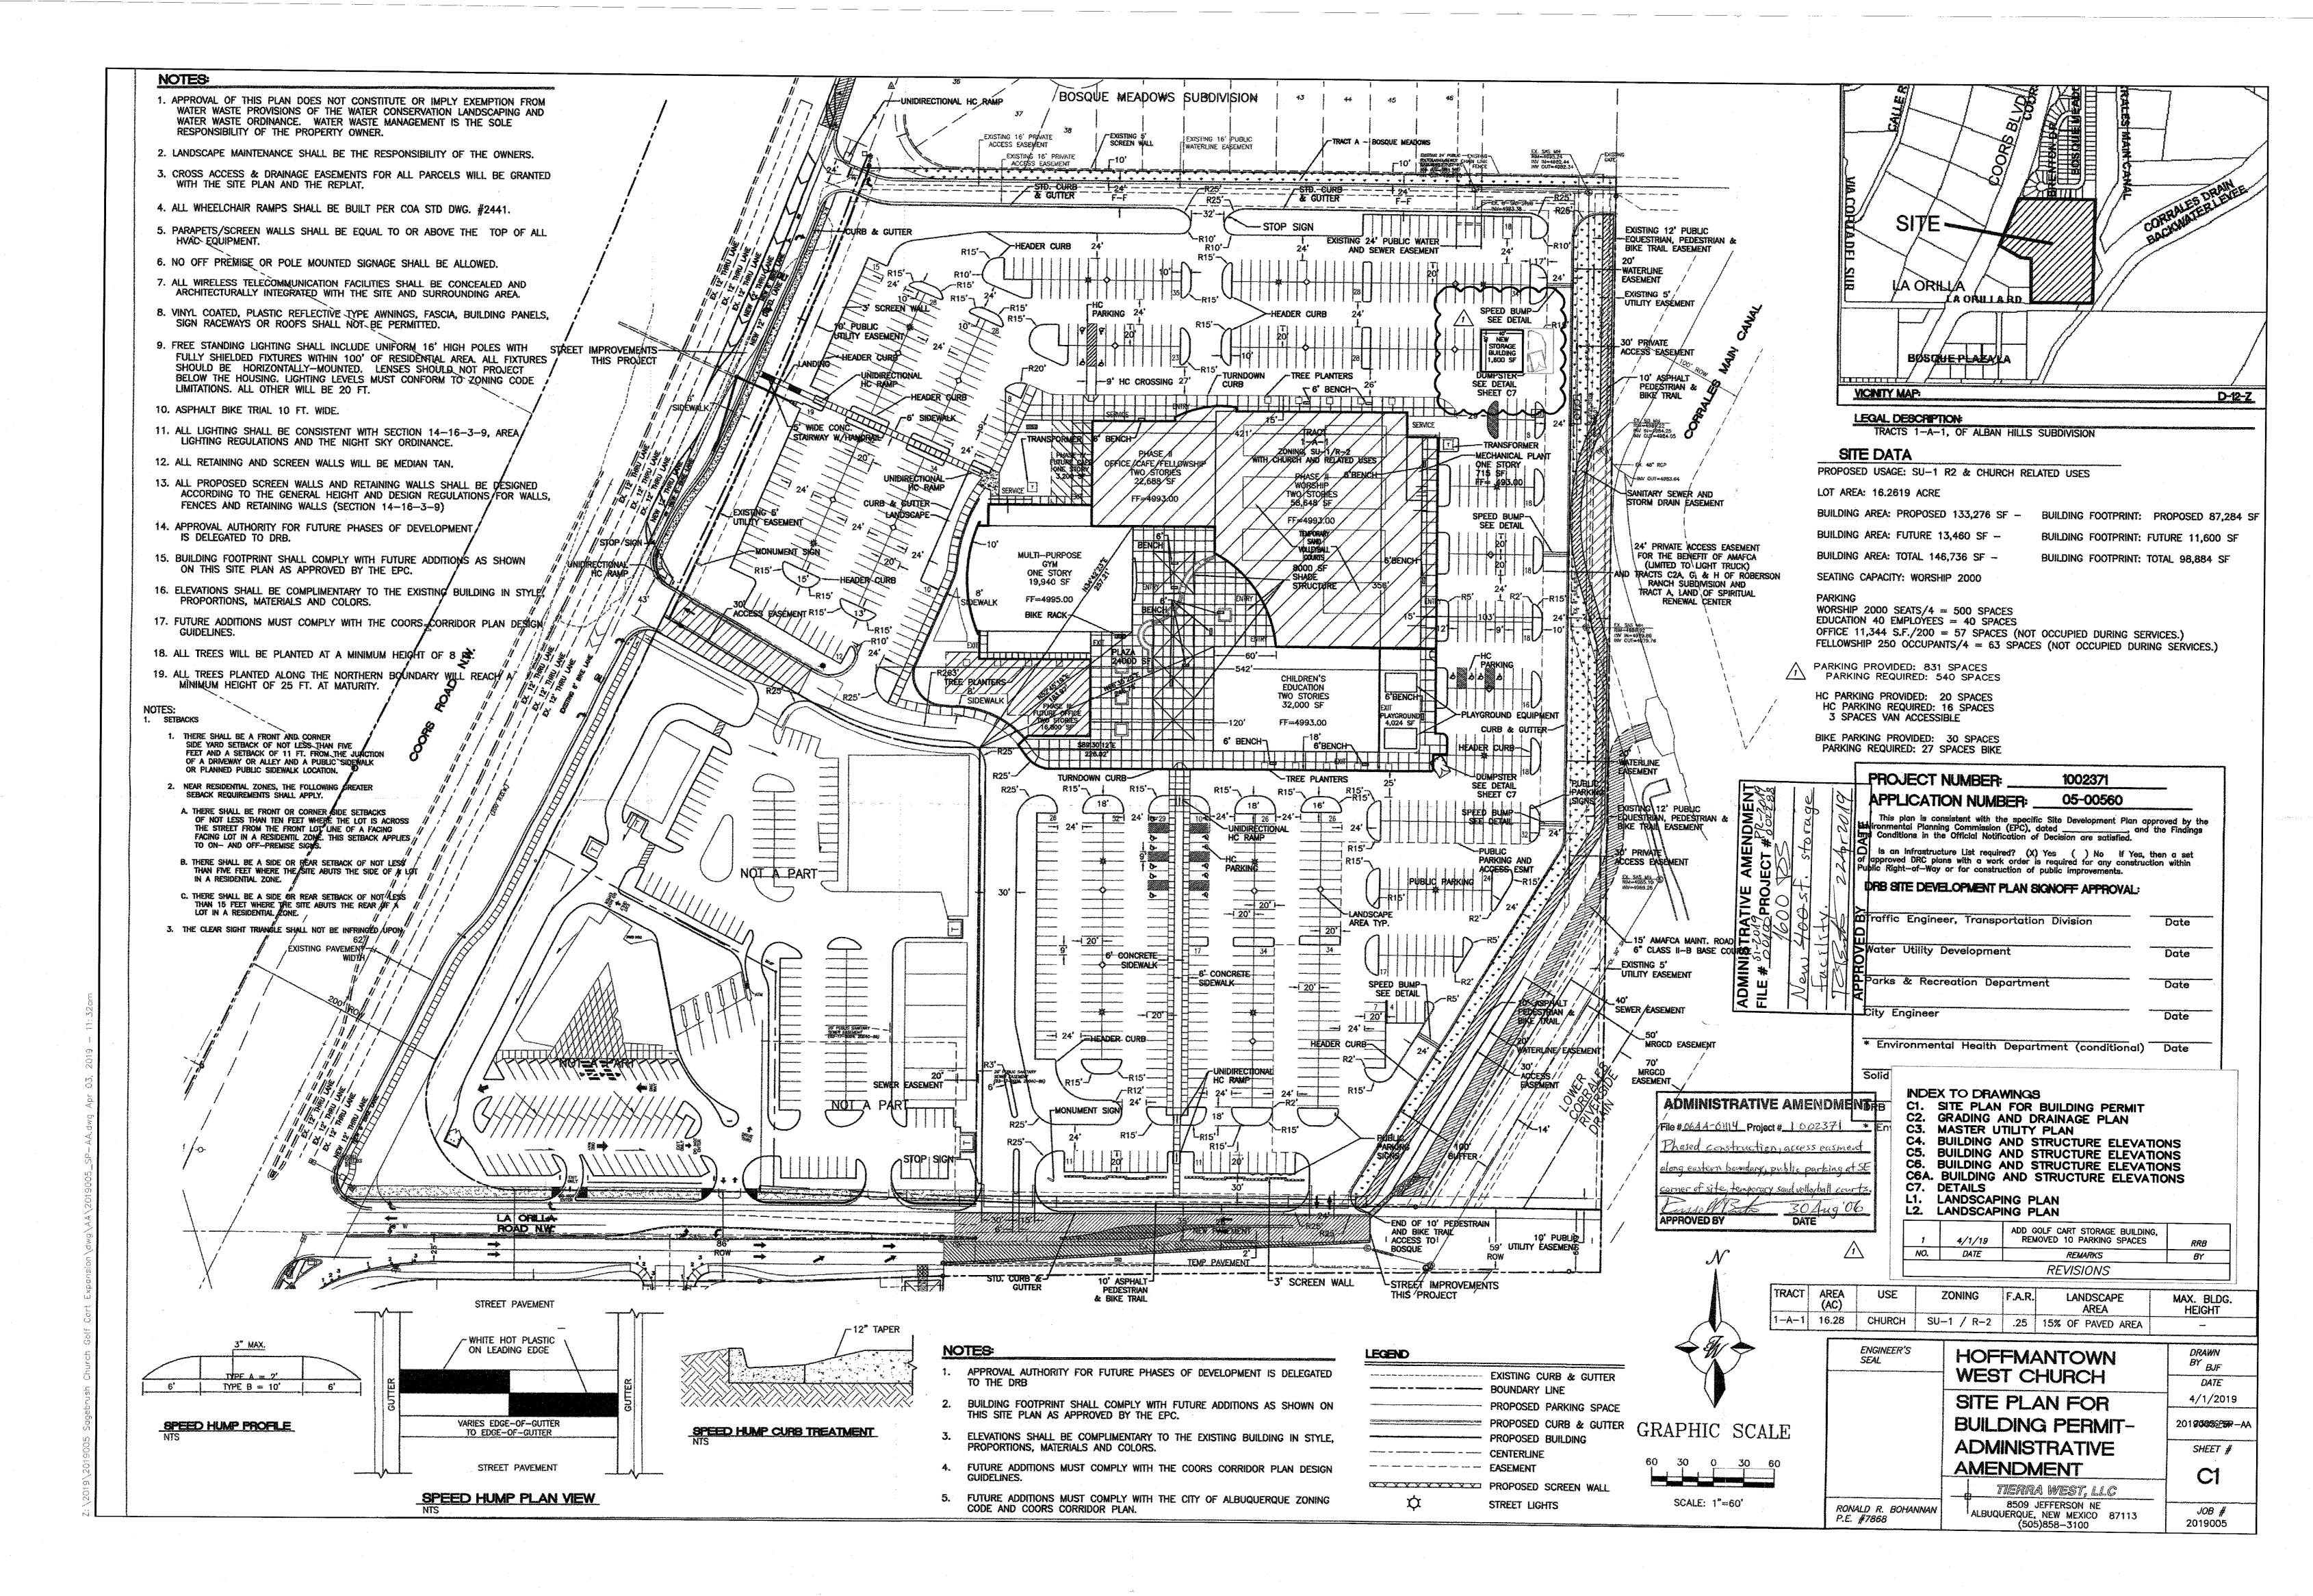

---------|
|                                  | COORS AND LA ORILLA                                               | <i>DATE</i><br>08/31/20 |
|                                  | SITE PLAN FOR<br>BUILDING PERMIT                                  | , ,                     |
|                                  | ADMINISTRATIVE AMENDMENT                                          | 2020059_SP-AA           |
|                                  |                                                                   | SHEET #                 |
|                                  | TIERRA WEST, LLC  5571 MIDWAY PARK PLACE NE ALBUQUERQUE, NM 87109 |                         |
| RONALD R. BOHANNAN<br>P.E. #7868 | (505) 858-3100<br>www.tierrawestllc.com                           | ЈОВ <b>#</b><br>2020059 |











NOTE: THESE ARE THE MINIMUM REQUIREMENTS FOR

TRASH ENCLOSURES. DESIGNS MAY VARY TO FIT THE SELECTED ENCLOSURE.

DUMPSTER ENCLOSURE DETAIL

-8x8x16 CMU BLOCK-

DUMPSTER ENCLOSURE ELEVATION

WITH STUCCO TO MATCH BUILDING (MEDIAN TAN)

SLOPE TOP OF

GROUND SÚRFACE

PC CONCRETE ---

-PAINTED WOODEN

GATES (BROWN)

13'-4"

CONCRETE

STANDARD SIGN BASE

ASTM. D 1557 FOR A DEPTH OF 12" MOISTURE CONTENT IS

DOWELS SHALL BE AT LEAST EQUAL IN SIZE AND SPACING TO V—BARS, SHALL PROJECT A MINIMUM OF 30 BAR DIA.

INTO THE FILLED BLOCK CORES, AND SHALL EXTEND TO THE

7. PROVIDE KEY FOR 8" AND 12" WALLS WHERE H EXCEEDS 6'-0"
8. USE EITHER EXPANSION JOINTS ON 20' CENTERS OR PILASTERS

\*\* BARS TO BE USED ON WALLS EXCEEDING 2'-8"

X BARS TO BE USED ON WALLS EXCEEDING 2'-8"

10. BOND BEAM, 1-#4 BAR