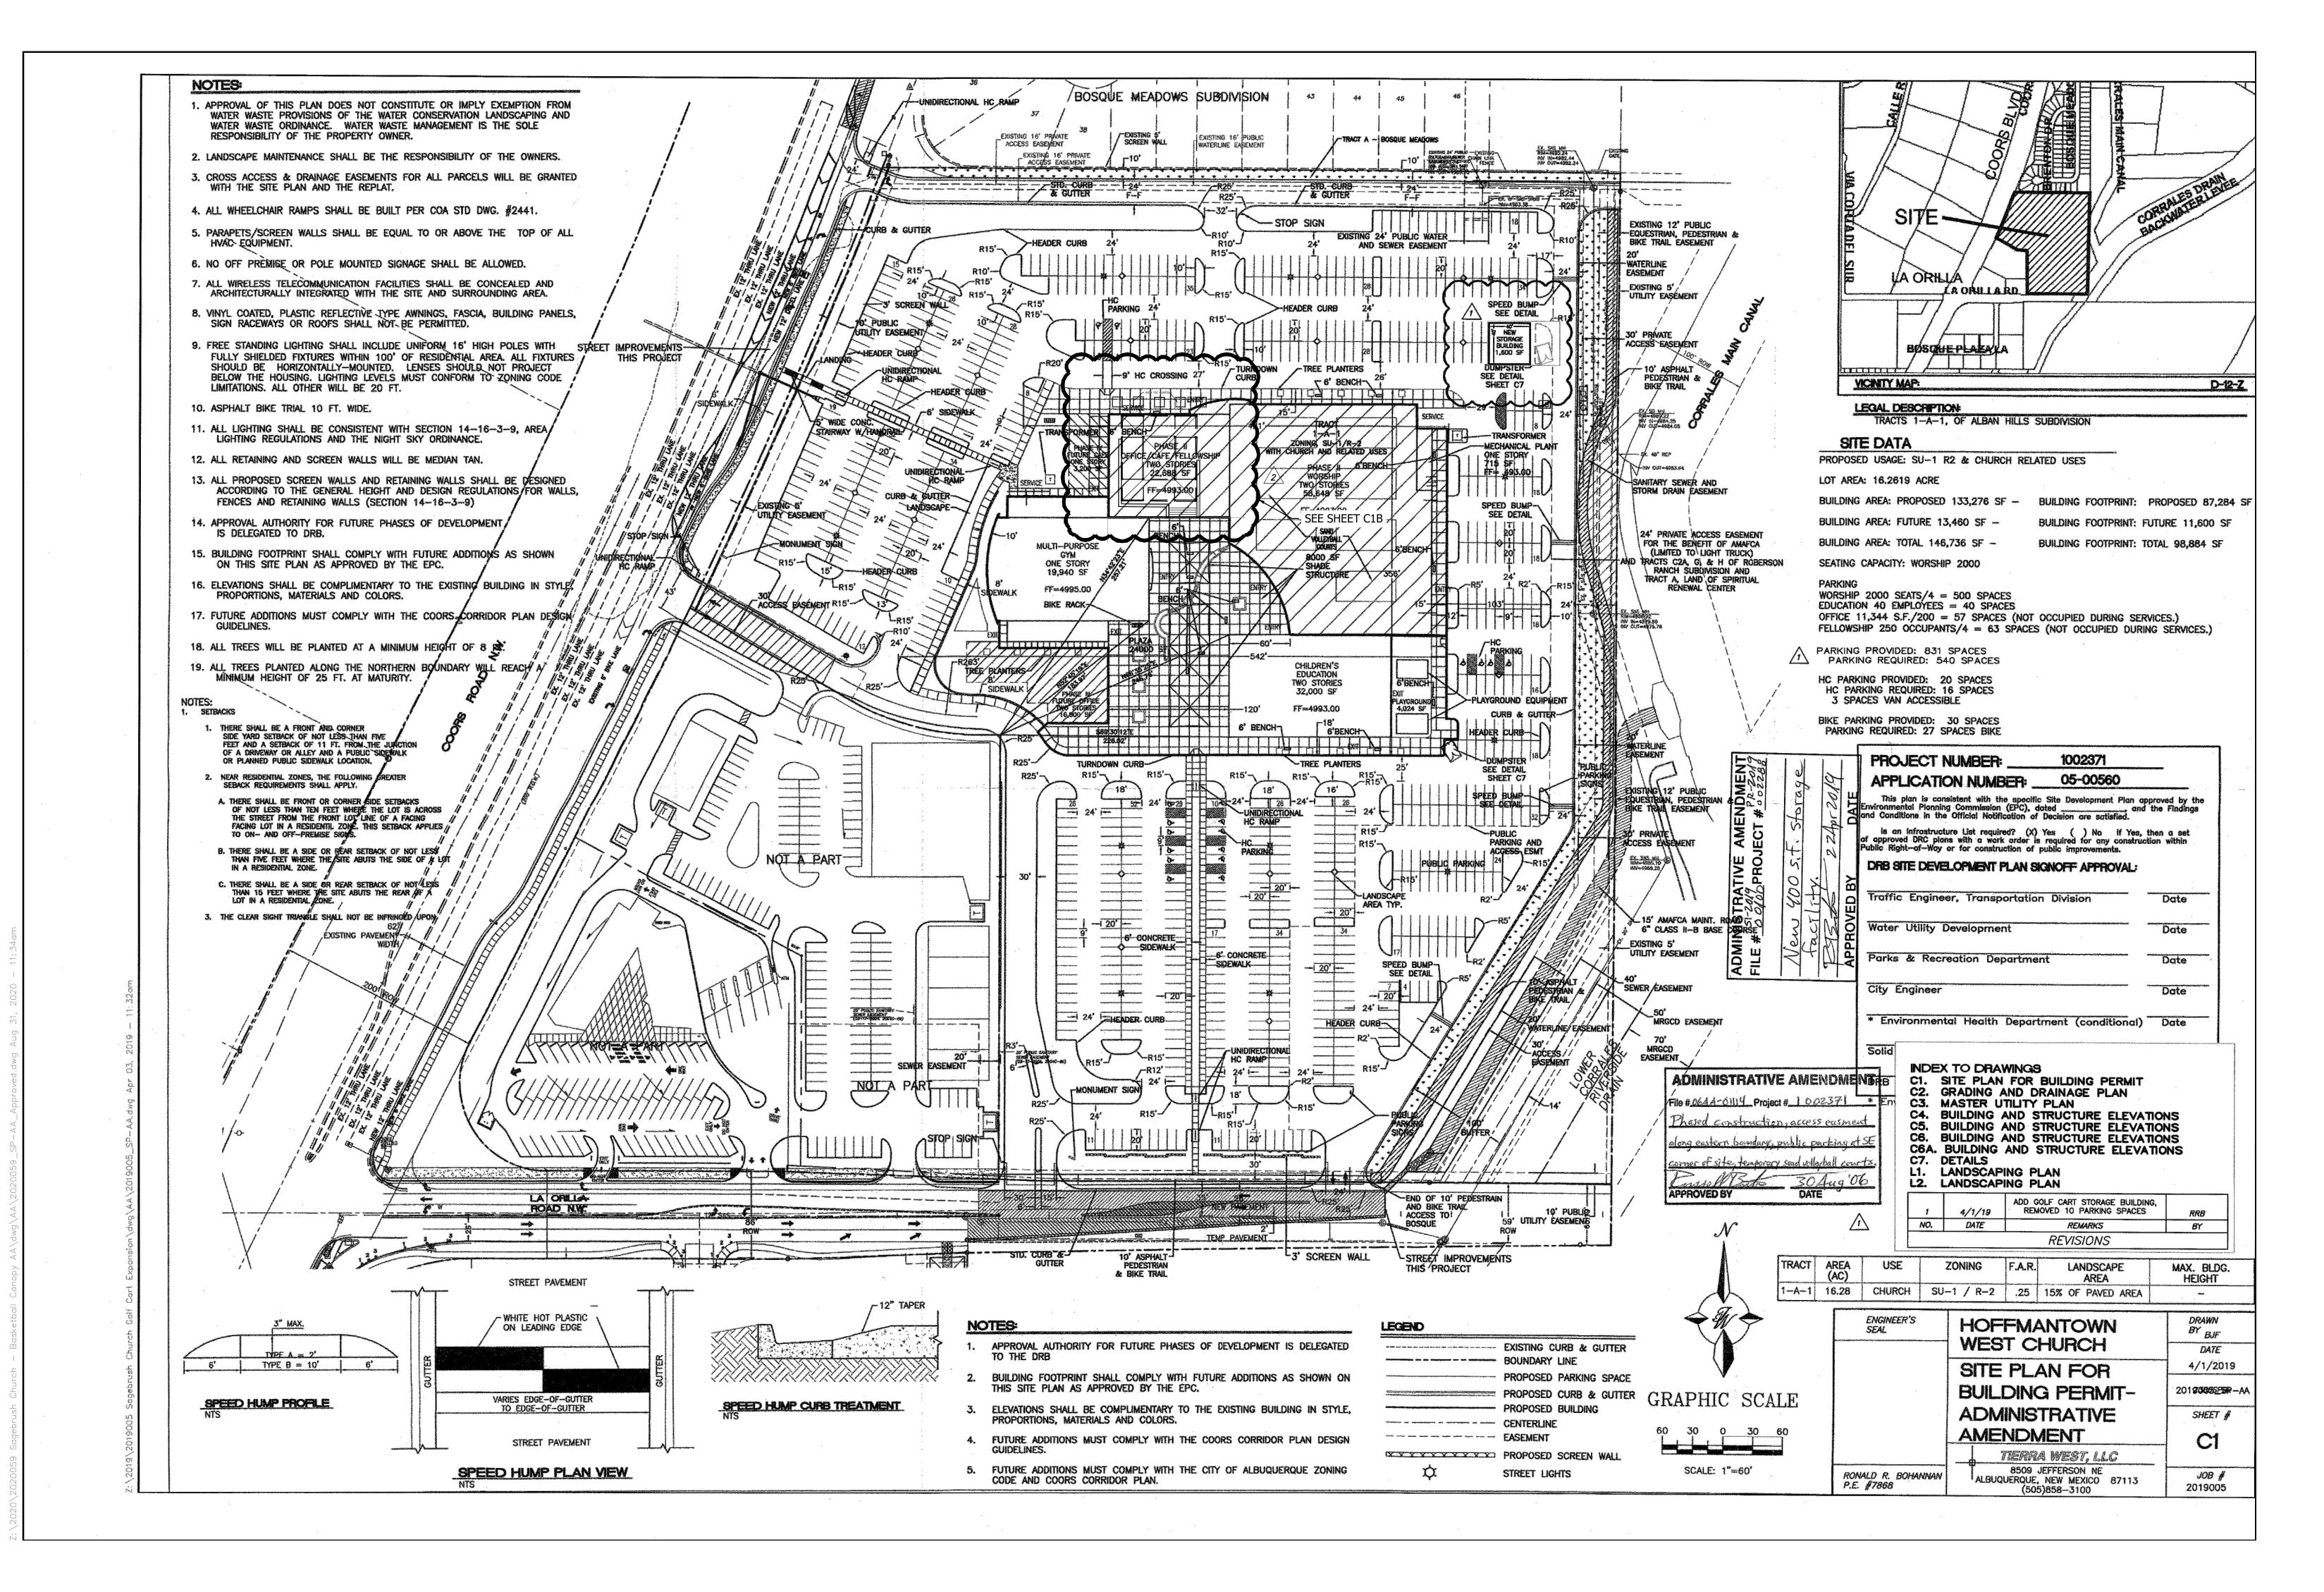

| ADMINISTRATI | VE AMENDMENT |
|--------------|--------------|
| FILE #P      | ROJECT #     |
|              |              |
|              |              |
|              |              |
| APPROVED BY  | DATE         |







| 2   | 9/1/20 | ADD BASKETBALL CANOPY                                        | JN  |
|-----|--------|--------------------------------------------------------------|-----|
| 1   | 4/1/19 | ADD GOLF CART STORAGE BUILDING,<br>REMOVED 10 PARKING SPACES | RRB |
| NO. | DATE   | REMARKS                                                      | BY  |
|     |        | REVISIONS                                                    |     |

| ENGINEER'S<br>SEAL               | SAGEBRUSH CHURCH                                                  | DRAWN BY<br>BJF         |
|----------------------------------|-------------------------------------------------------------------|-------------------------|
|                                  | COORS AND LA ORILLA