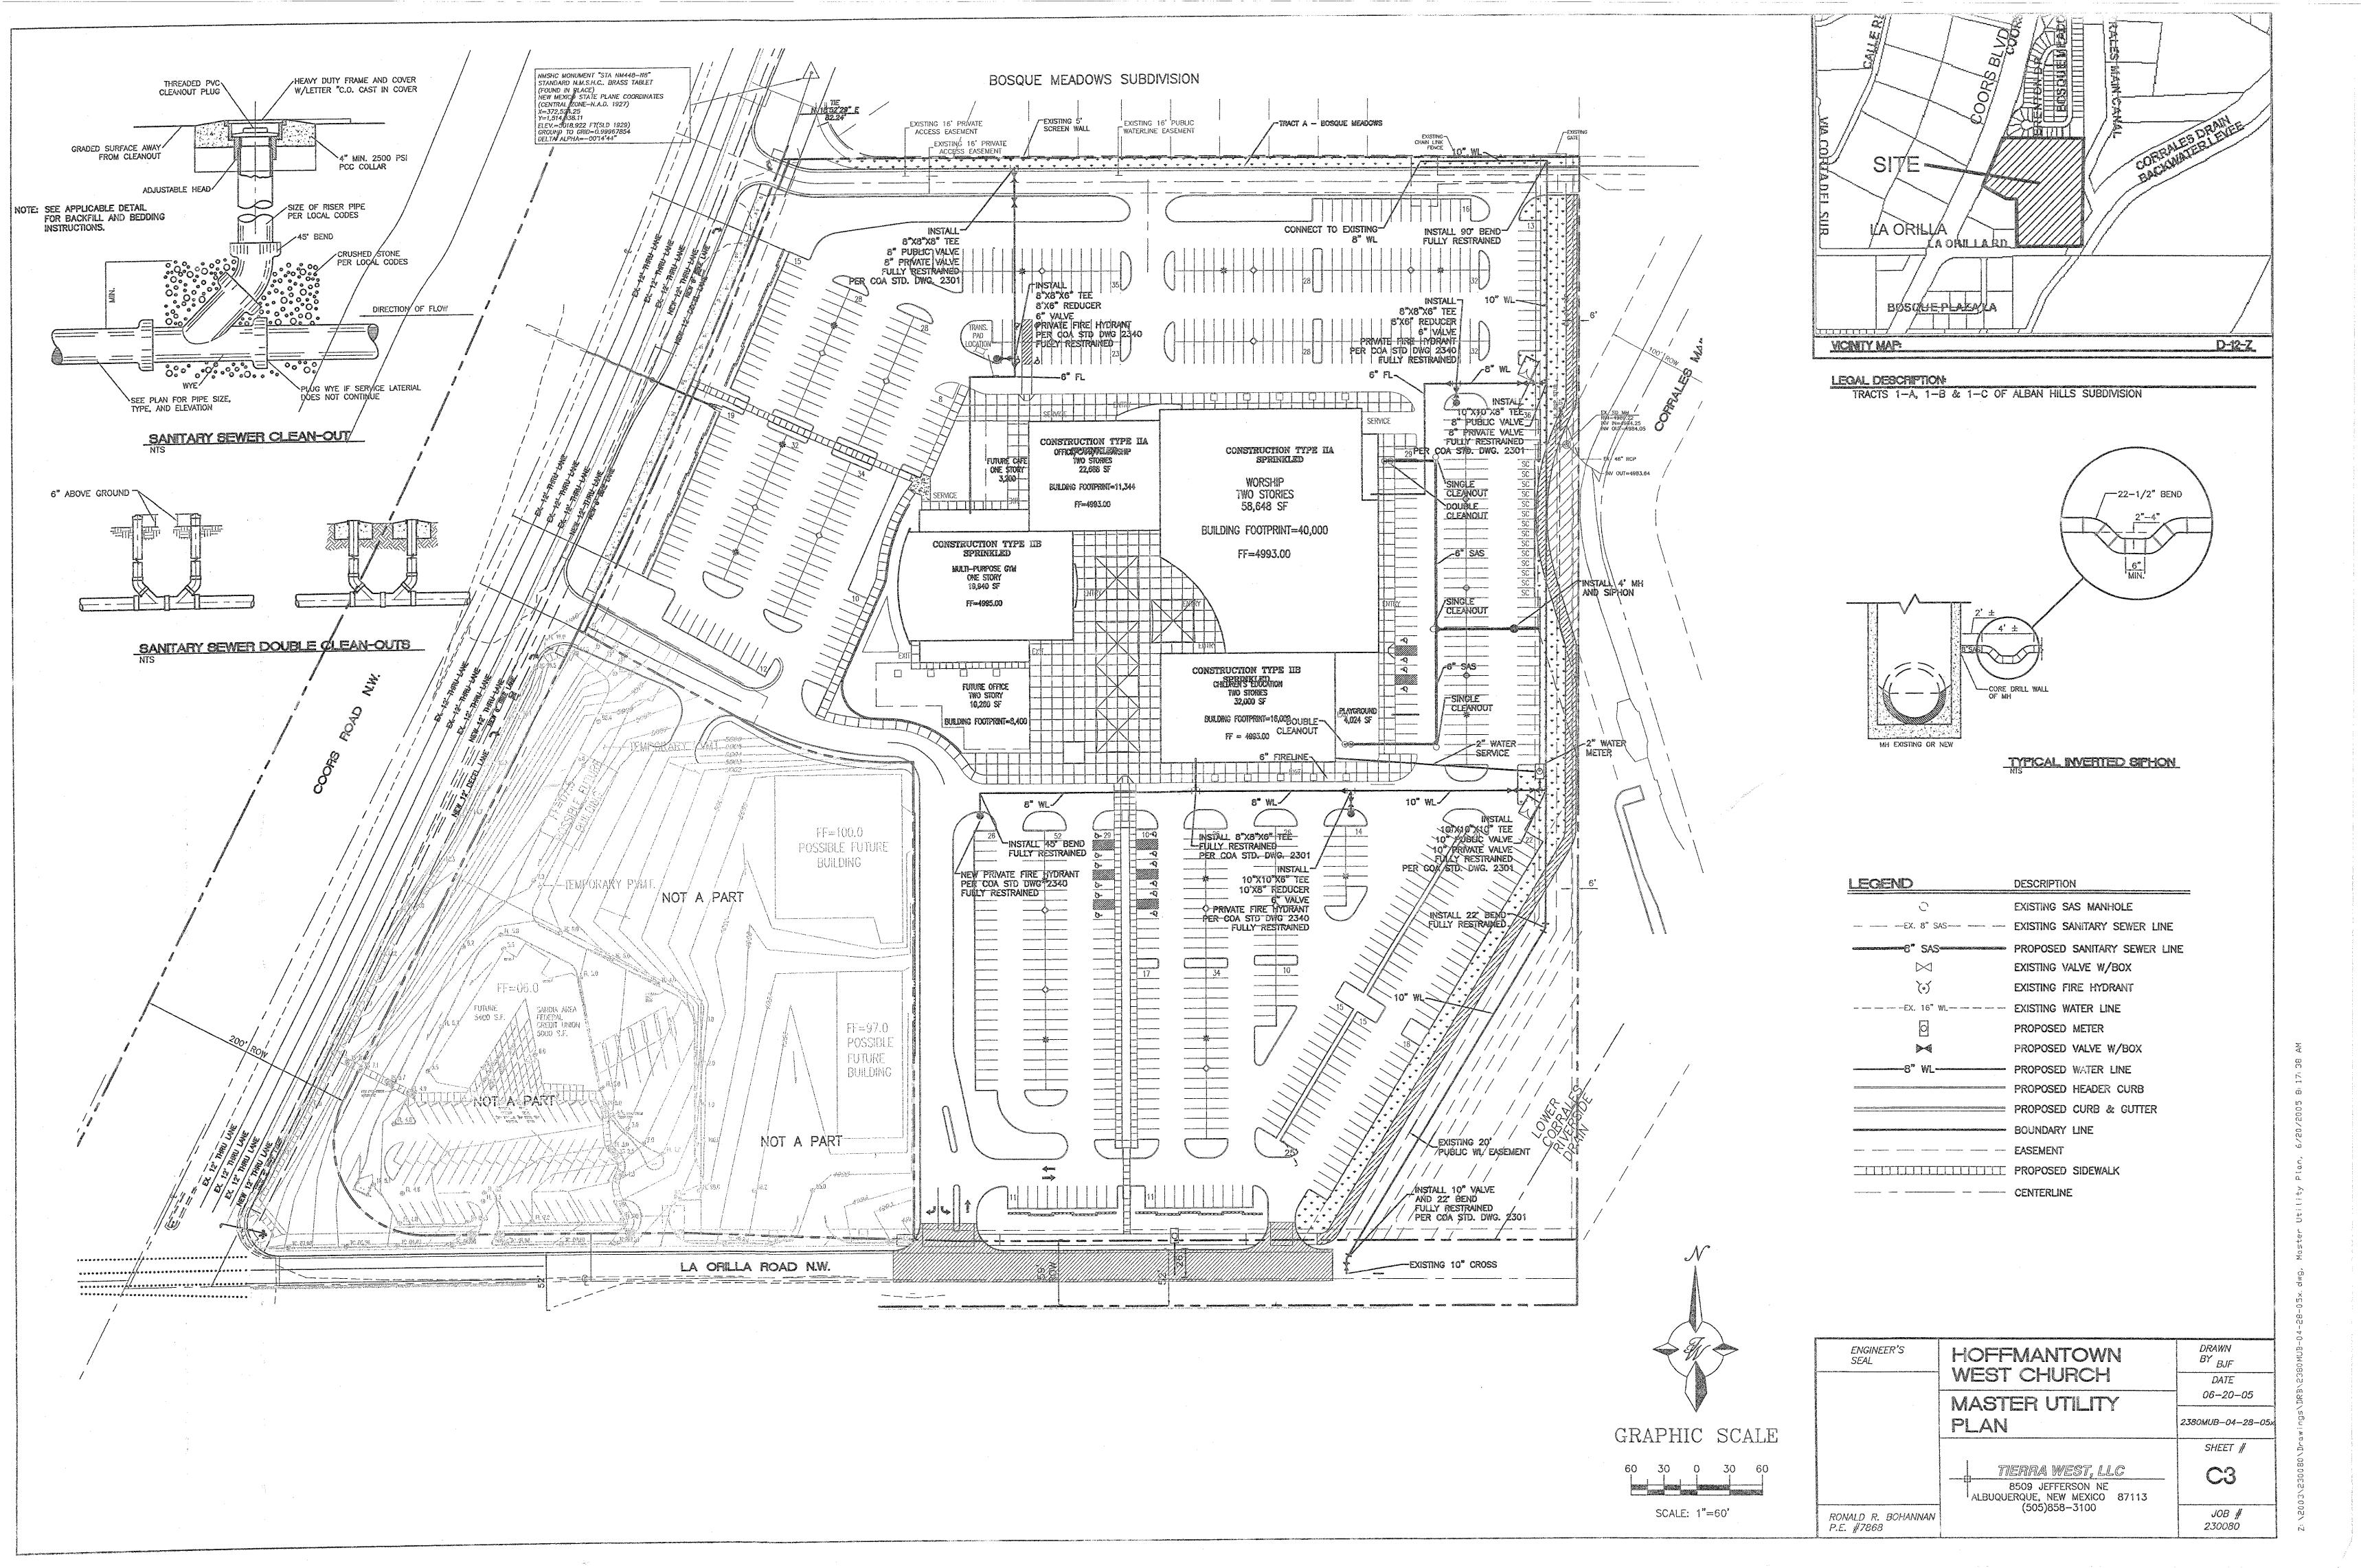

-----|
|                                  | COORS AND LA ORILLA                                               | <i>DATE</i><br>08/31/20 |
|                                  | SITE PLAN FOR<br>BUILDING PERMIT                                  | , ,                     |
|                                  | ADMINISTRATIVE AMENDMENT                                          | 2020059_SP-AA           |
|                                  |                                                                   | SHEET #                 |
|                                  | TIERRA WEST, LLC  5571 MIDWAY PARK PLACE NE ALBUQUERQUE, NM 87109 |                         |
| RONALD R. BOHANNAN<br>P.E. #7868 | (505) 858-3100<br>www.tierrawestllc.com                           | ЈОВ <b>#</b><br>2020059 |











NOTE: THESE ARE THE MINIMUM REQUIREMENTS FOR

TRASH ENCLOSURES. DESIGNS MAY VARY TO FIT THE SELECTED ENCLOSURE.

DUMPSTER ENCLOSURE DETAIL

-8x8x16 CMU BLOCK-

DUMPSTER ENCLOSURE ELEVATION

WITH STUCCO TO MATCH BUILDING (MEDIAN TAN)

SLOPE TOP OF

GROUND SÚRFACE

PC CONCRETE ---

-PAINTED WOODEN

GATES (BROWN)

13'-4"

CONCRETE

STANDARD SIGN BASE

ASTM. D 1557 FOR A DEPTH OF 12" MOISTURE CONTENT IS

DOWELS SHALL BE AT LEAST EQUAL IN SIZE AND SPACING TO V—BARS, SHALL PROJECT A MINIMUM OF 30 BAR DIA.

INTO THE FILLED BLOCK CORES, AND SHALL EXTEND TO THE

7. PROVIDE KEY FOR 8" AND 12" WALLS WHERE H EXCEEDS 6'-0"
8. USE EITHER EXPANSION JOINTS ON 20' CENTERS OR PILASTERS

\*\* BARS TO BE USED ON WALLS EXCEEDING 2'-8"

X BARS TO BE USED ON WALLS EXCEEDING 2'-8"

10. BOND BEAM, 1-#4 BARS FO