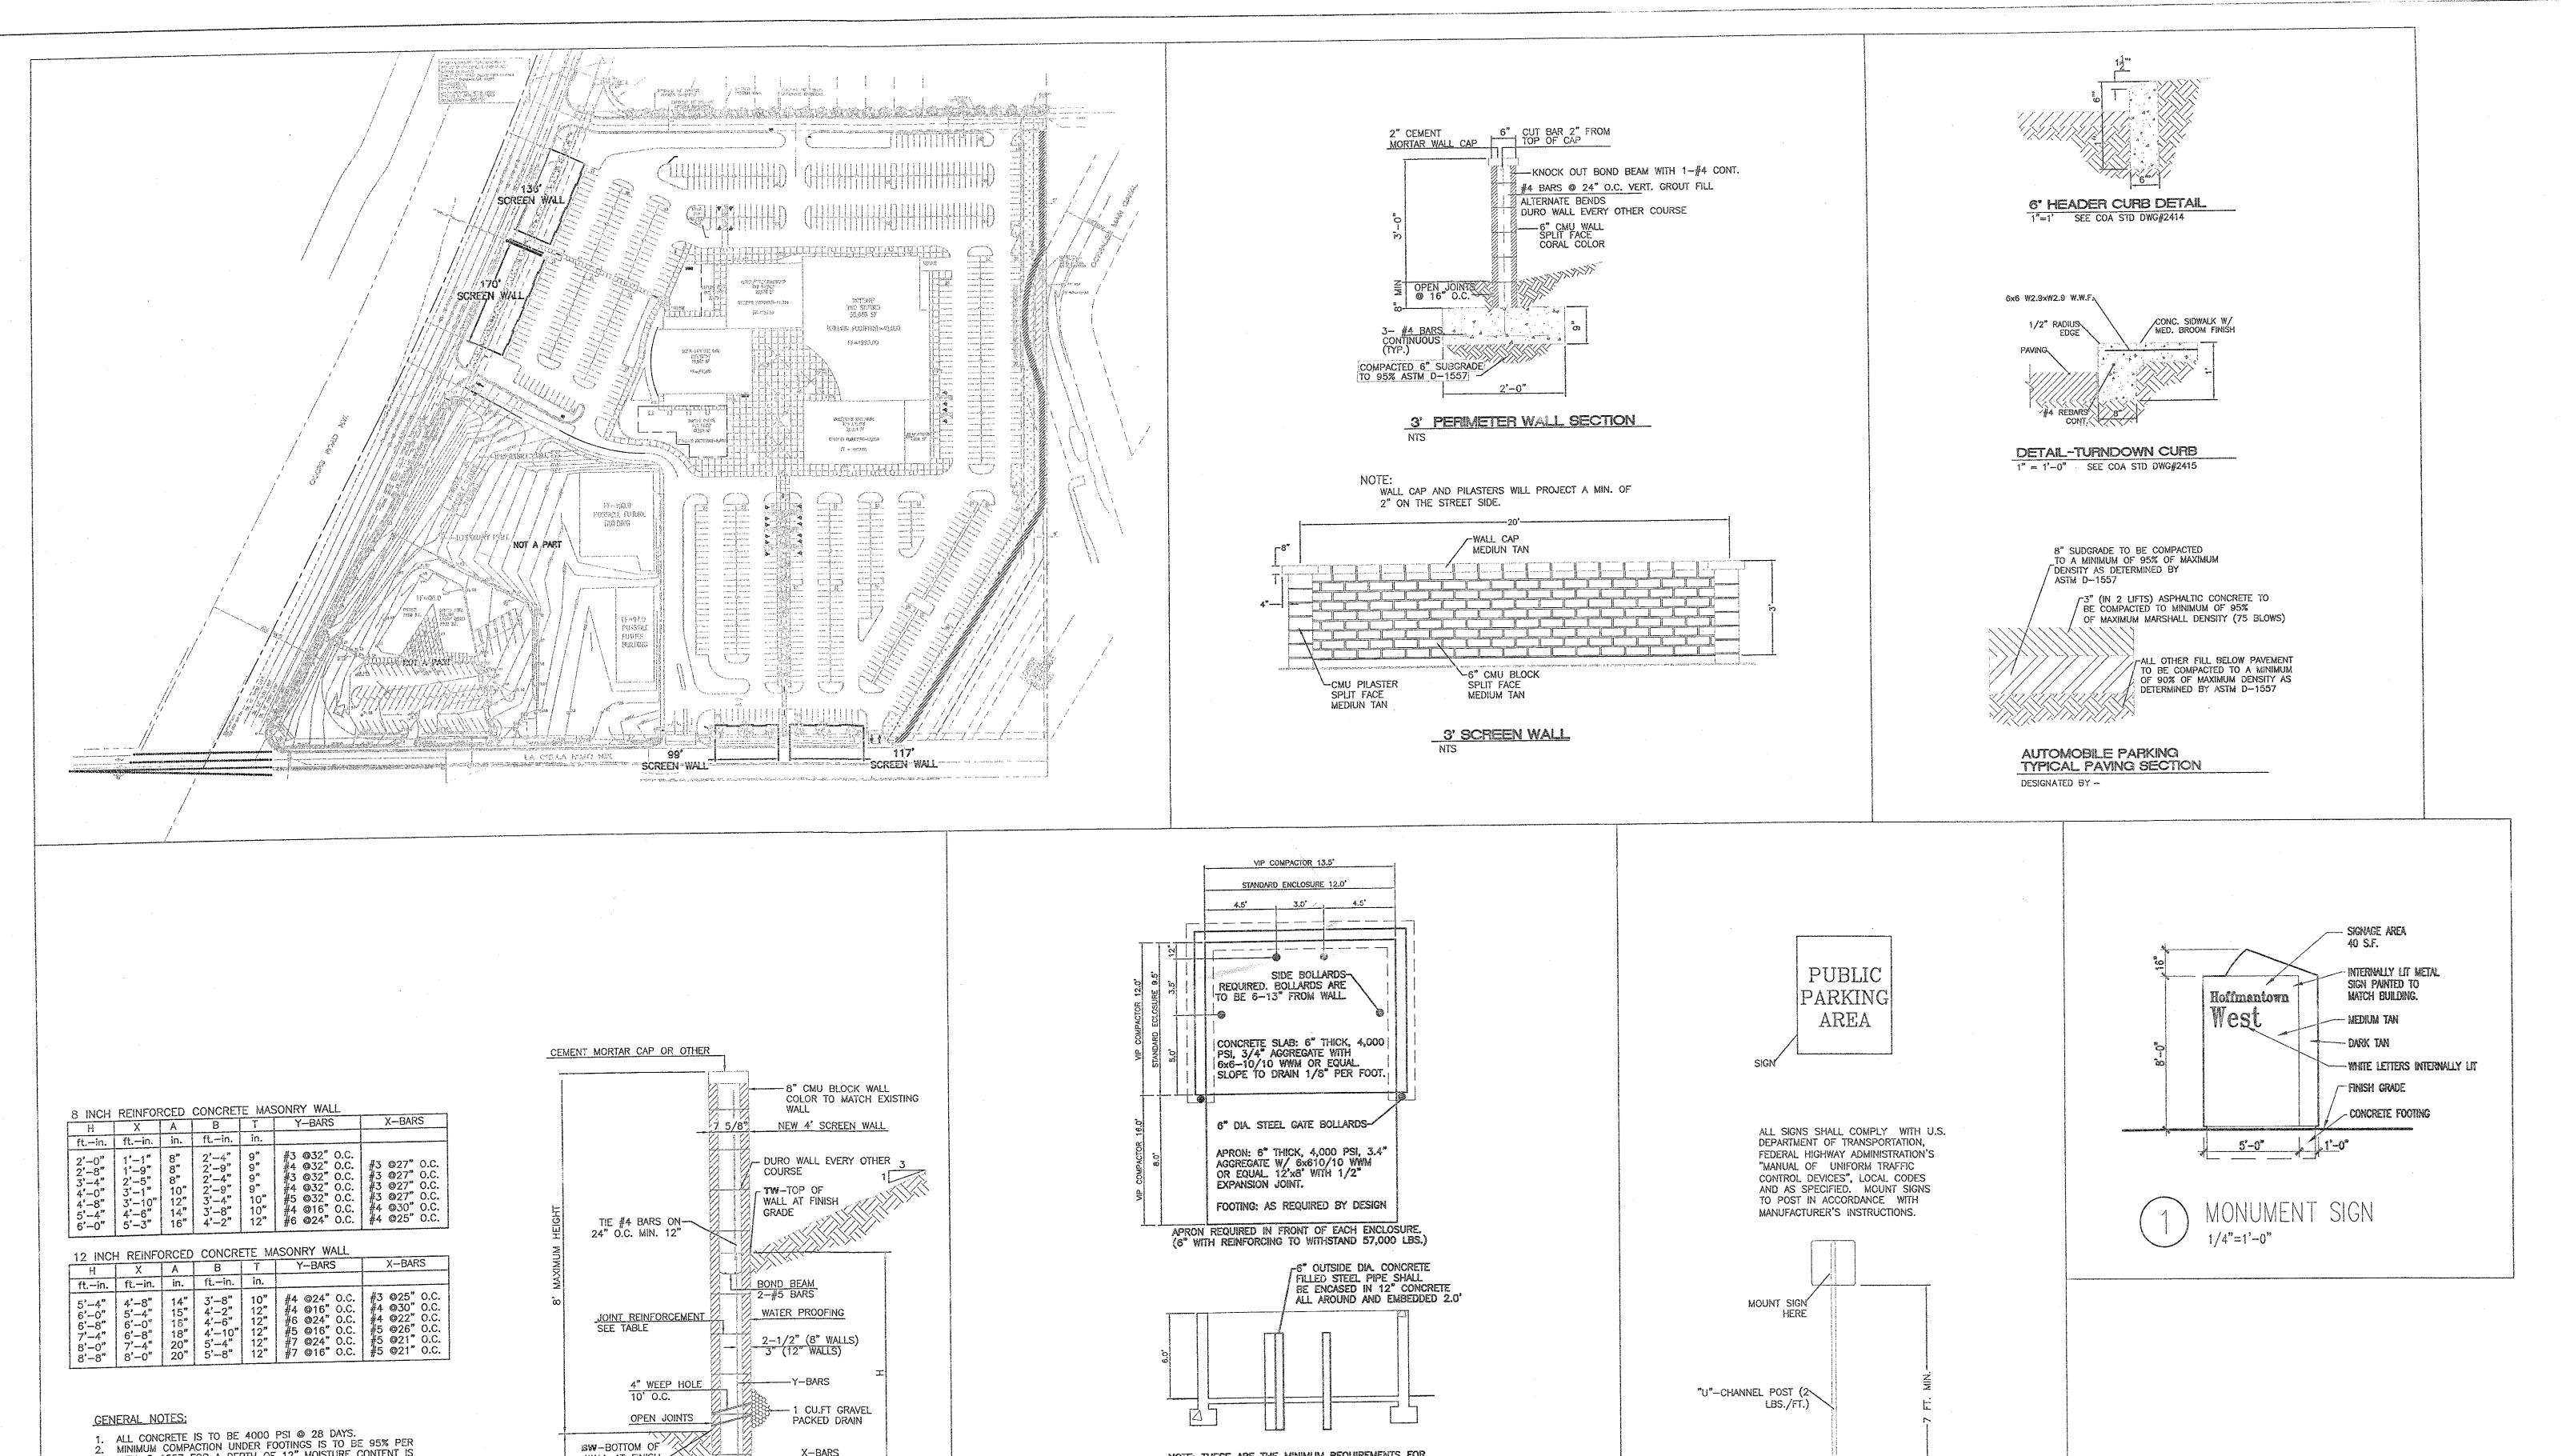

NOTE: THESE ARE THE MINIMUM REQUIREMENTS FOR

TRASH ENCLOSURES. DESIGNS MAY VARY TO FIT THE SELECTED ENCLOSURE.

DUMPSTER ENCLOSURE DETAIL

-8x8x16 CMU BLOCK-

DUMPSTER ENCLOSURE ELEVATION

WITH STUCCO TO MATCH BUILDING (MEDIAN TAN)

SLOPE TOP OF

GROUND SÚRFACE

PC CONCRETE ---

-PAINTED WOODEN

GATES (BROWN)

13'-4"

CONCRETE

STANDARD SIGN BASE

ASTM. D 1557 FOR A DEPTH OF 12" MOISTURE CONTENT IS

DOWELS SHALL BE AT LEAST EQUAL IN SIZE AND SPACING TO V—BARS, SHALL PROJECT A MINIMUM OF 30 BAR DIA.

INTO THE FILLED BLOCK CORES, AND SHALL EXTEND TO THE

7. PROVIDE KEY FOR 8" AND 12" WALLS WHERE H EXCEEDS 6'-0"
8. USE EITHER EXPANSION JOINTS ON 20' CENTERS OR PILASTERS

\*\* BARS TO BE USED ON WALLS EXCEEDING 2'-8"

X BARS TO BE USED ON WALLS EXCEEDING 2'-8"

10. BOND BEAM, 1-#4 BARS FOR WALLS UNDER 3'-4", 2-#4 BARS FOR WALLS UNDER 5'-4", 2-#5 BARS FOR WALLS OVER 5'-4".

9. #3 BARS TO BE USED ON WALLS LESS THAN 2'-8" IN HEIGHT.
#4 BARS TO BE USED ON WALLS GREATER THAN OR EQUAL TO 2'-8"

3. BACK FILL AGAINST WALLS IS TO BE HAND-PLACED AND

TRUSS TYPE DUR-O-WALL EVERY OTHER COURSE.

4. ALL BARS ARE TO BE GRADE 60, ASTM 615.

TO BE ± 2.0%.

COMPACTED.

X-BARS

SEE NOTE 7

FINISHED-GRADE

WALL AT FINISH -

GRADE

RETAINING WALL DETAIL

BY <sub>BJF</sub> DATE 06-20-05 2380-Details SHEET # JOB # 230080

HOFFMANTOWN

TIERRA WEST, LLC

8509 JEFFERSON NE ALBUQUERQUE, NEW MEXICO 87113 (505)858-3100

WEST CHURCH

DETAIL SHEET

ENGINEER'S

RONALD R. BOHANNAN

P.E. ∦7868

SEAL

PLANT LEGEND

Mature Ht.

Mature Ht.