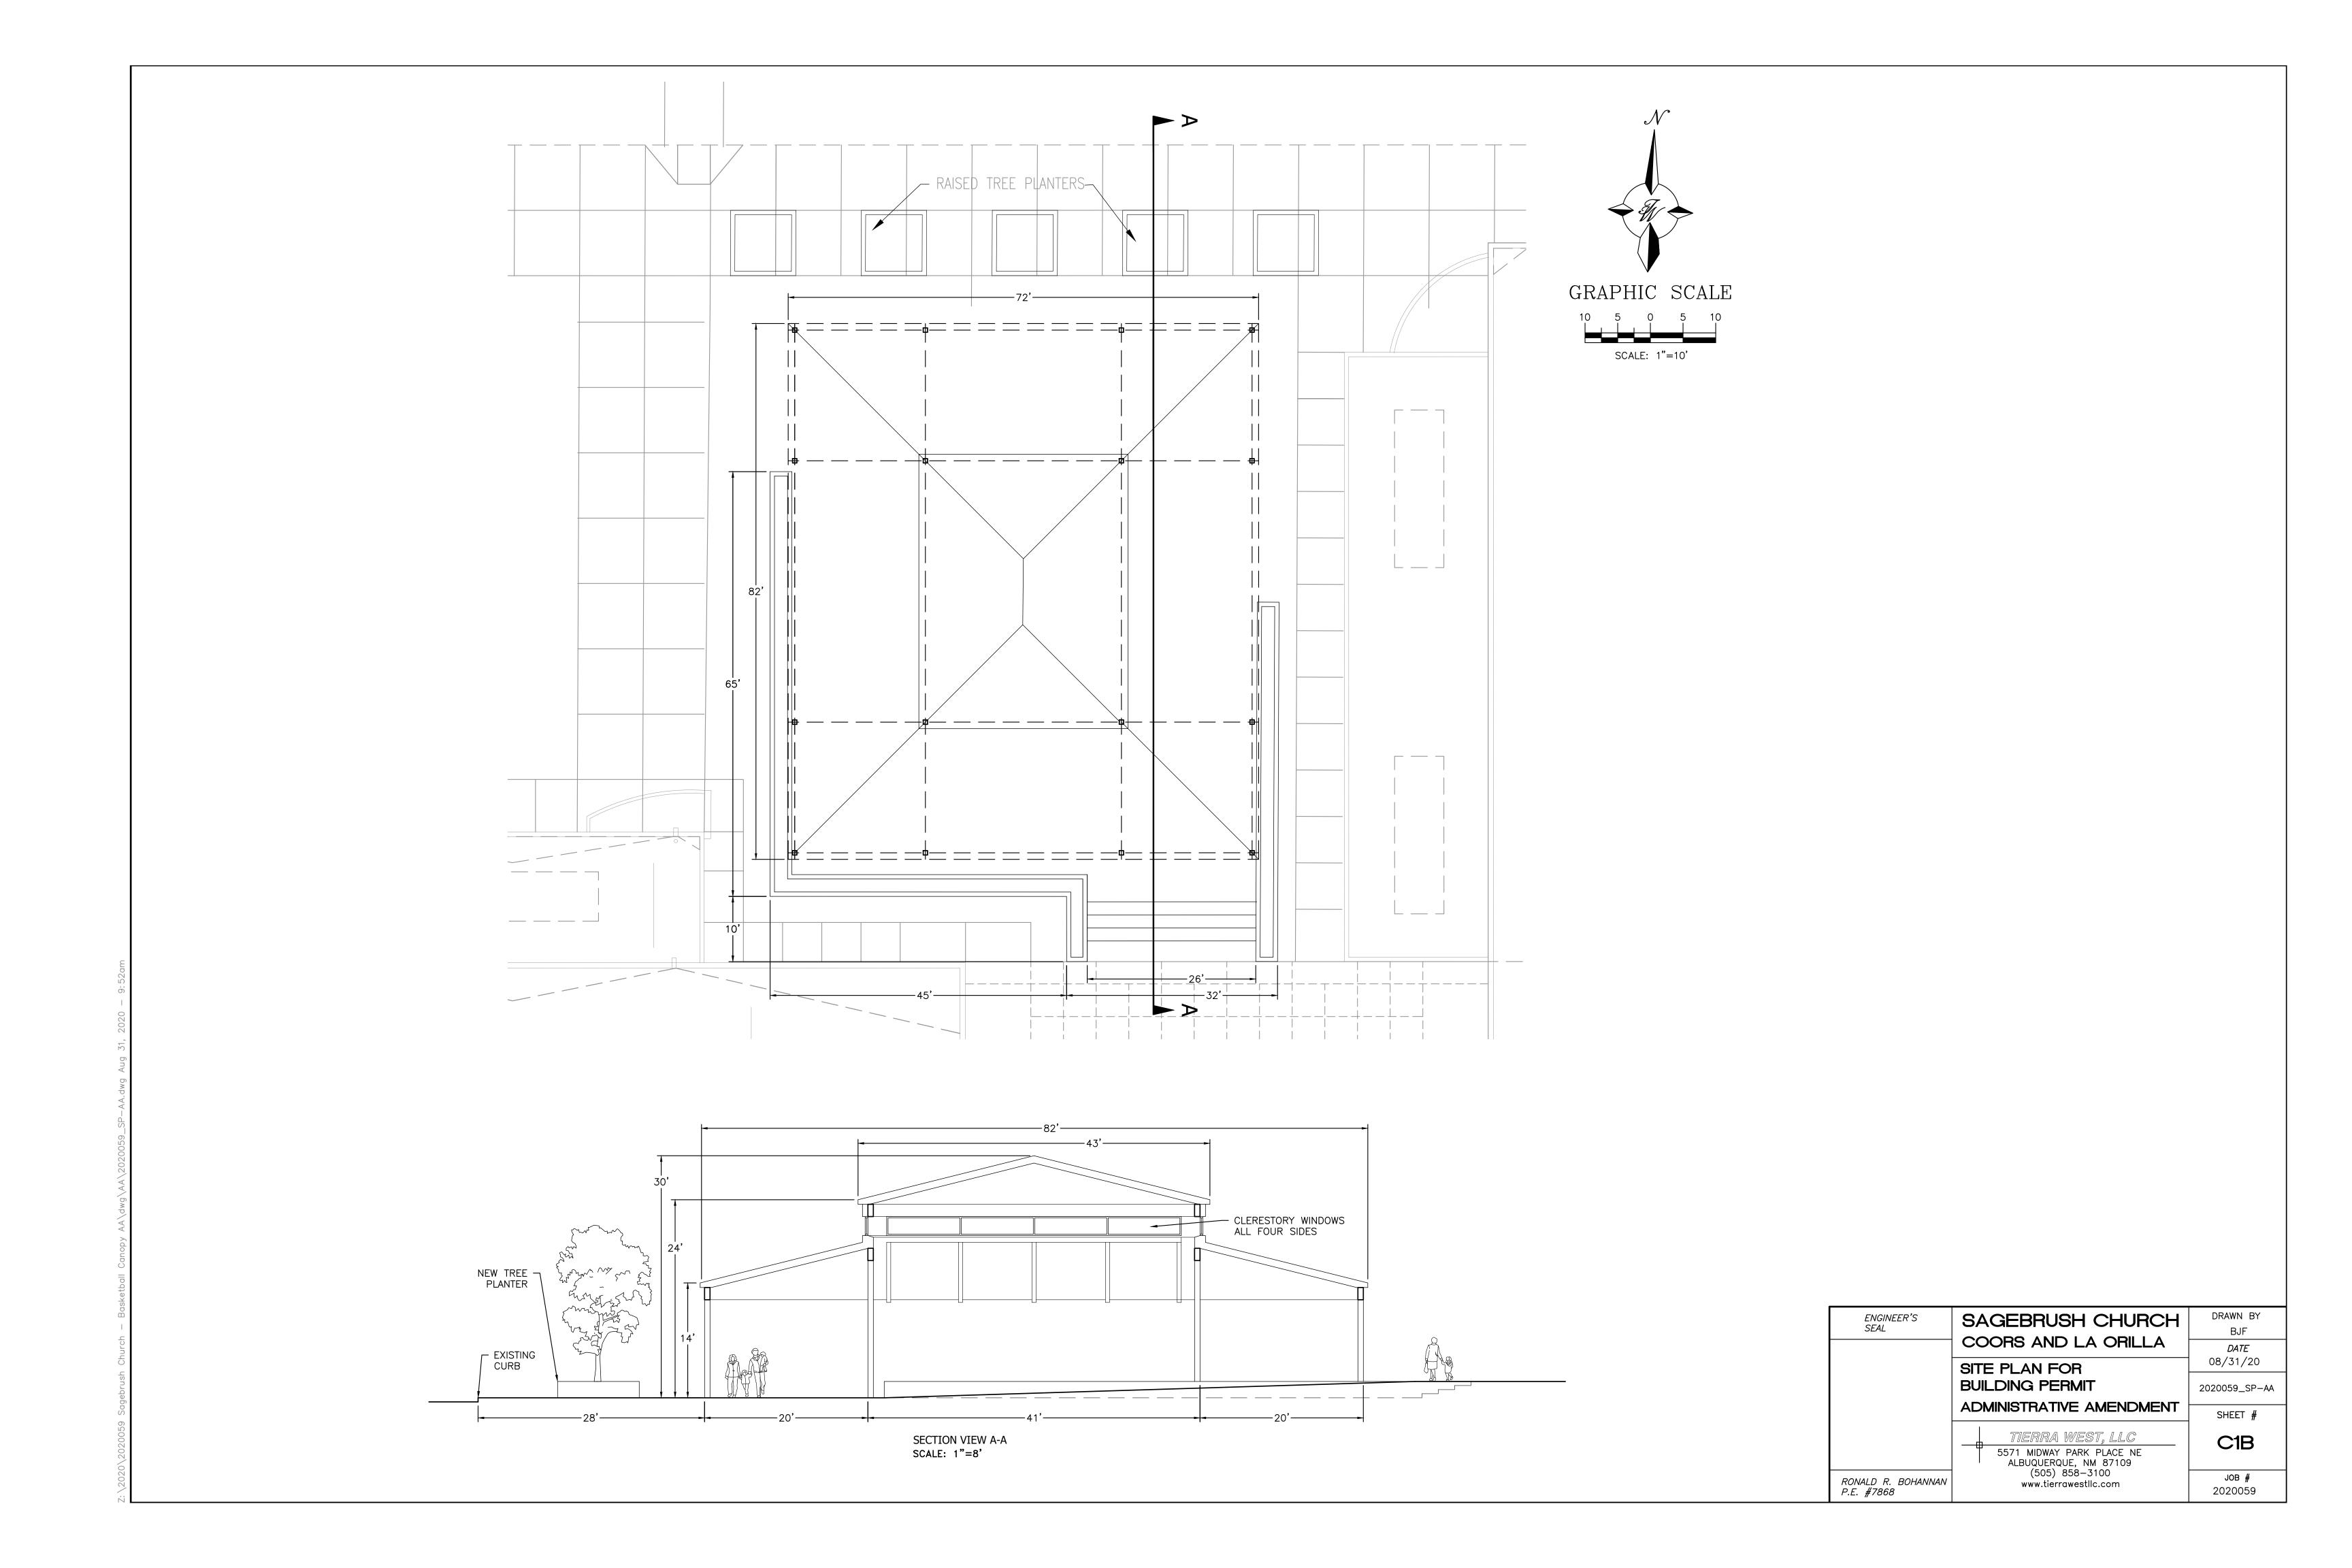

| ENGINEER'S<br>SEAL               | SAGEBRUSH CHURCH                                                  | DRAWN BY<br>BJF         |
|----------------------------------|-------------------------------------------------------------------|-------------------------|
|                                  | COORS AND LA ORILLA                                               | <i>DATE</i><br>08/31/20 |
|                                  | SITE PLAN FOR<br>BUILDING PERMIT                                  | , ,                     |
|                                  | ADMINISTRATIVE AMENDMENT                                          | 2020059_SP-AA           |
|                                  |                                                                   | SHEET #                 |
|                                  | TIERRA WEST, LLC  5571 MIDWAY PARK PLACE NE ALBUQUERQUE, NM 87109 |                         |
| RONALD R. BOHANNAN<br>P.E. #7868 | (505) 858-3100<br>www.tierrawestllc.com                           | ЈОВ <b>#</b><br>2020059 |