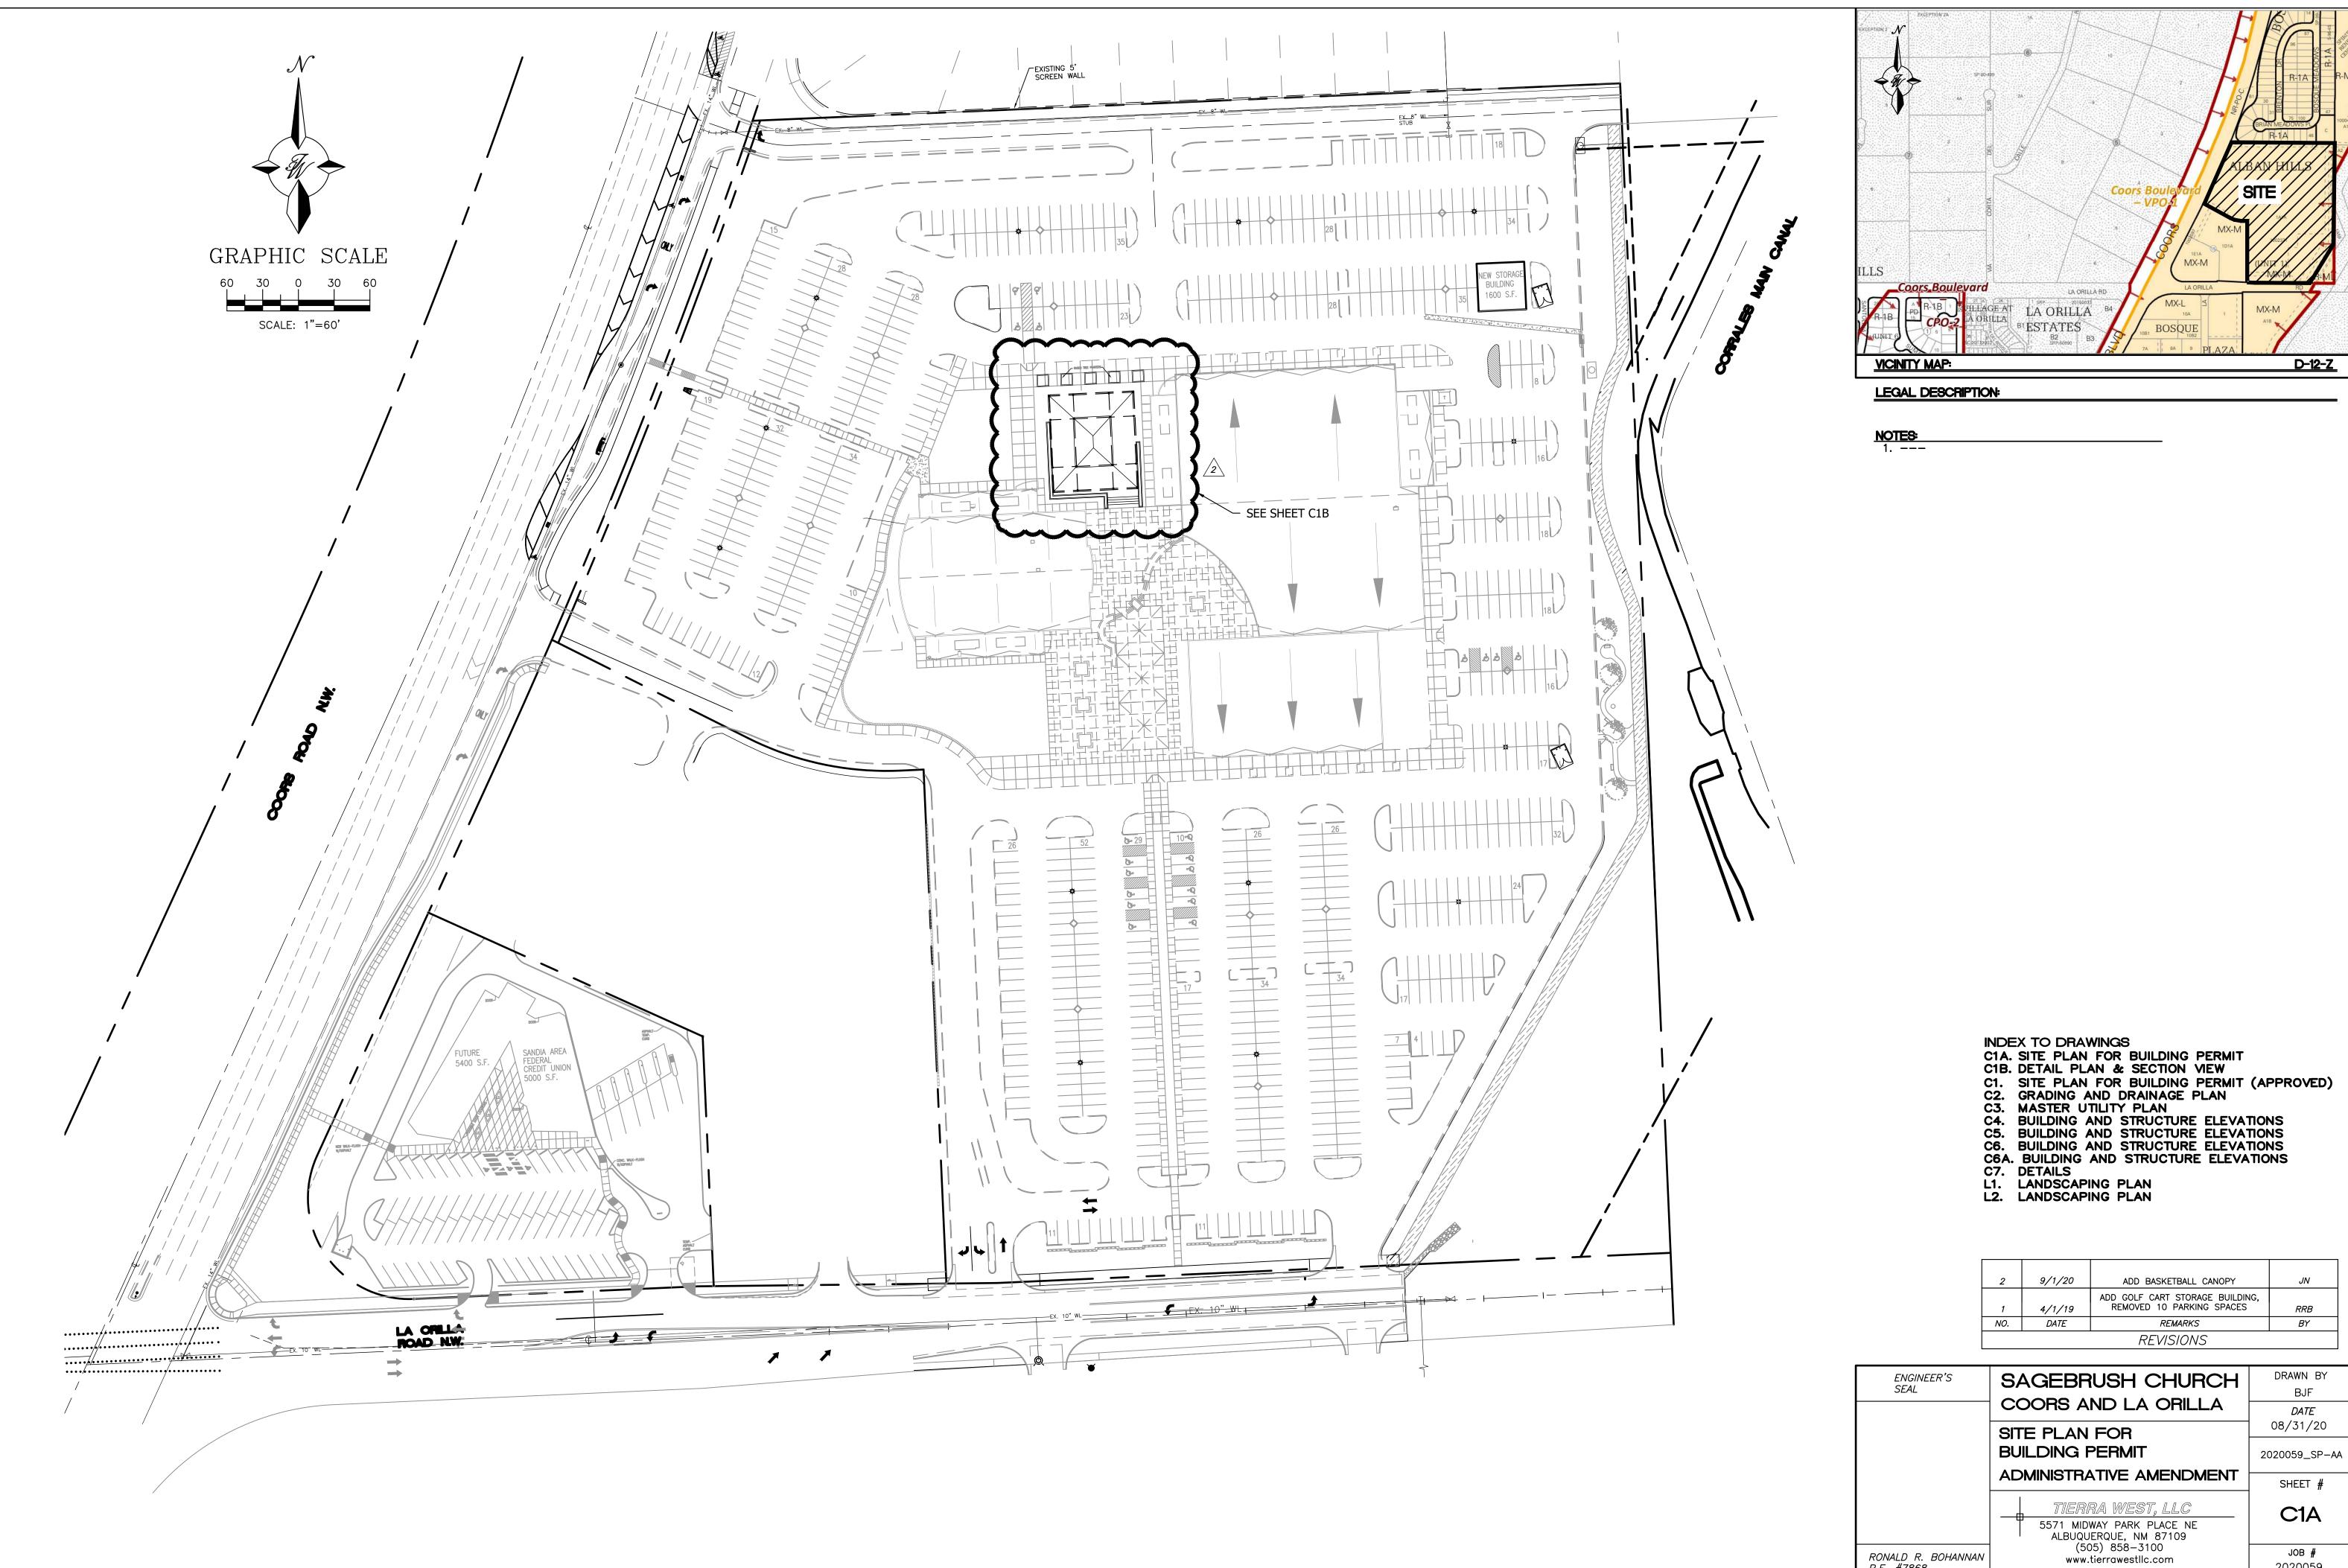

| 2   | 9/1/20 | ADD BASKETBALL CANOPY                                        | JN  |
|-----|--------|--------------------------------------------------------------|-----|
| 1   | 4/1/19 | ADD GOLF CART STORAGE BUILDING,<br>REMOVED 10 PARKING SPACES | RRB |
| NO. | DATE   | REMARKS                                                      | BY  |
|     |        | REVISIONS                                                    |     |

| ENGINEER'S<br>SEAL               | SAGEBRUSH CHURCH                                                  | DRAWN BY<br>BJF         |
|----------------------------------|-------------------------------------------------------------------|-------------------------|
|                                  | COORS AND LA ORILLA                                               | <i>DATE</i><br>08/31/20 |
|                                  | SITE PLAN FOR<br>BUILDING PERMIT                                  | , ,                     |
|                                  | ADMINISTRATIVE AMENDMENT                                          | 2020059_SP-AA           |
|                                  |                                                                   | SHEET #                 |
|                                  | TIERRA WEST, LLC  5571 MIDWAY PARK PLACE NE ALBUQUERQUE, NM 87109 |                         |
| RONALD R. BOHANNAN<br>P.E. #7868 | (505) 858-3100<br>www.tierrawestllc.com                           | ЈОВ <b>#</b><br>2020059 |