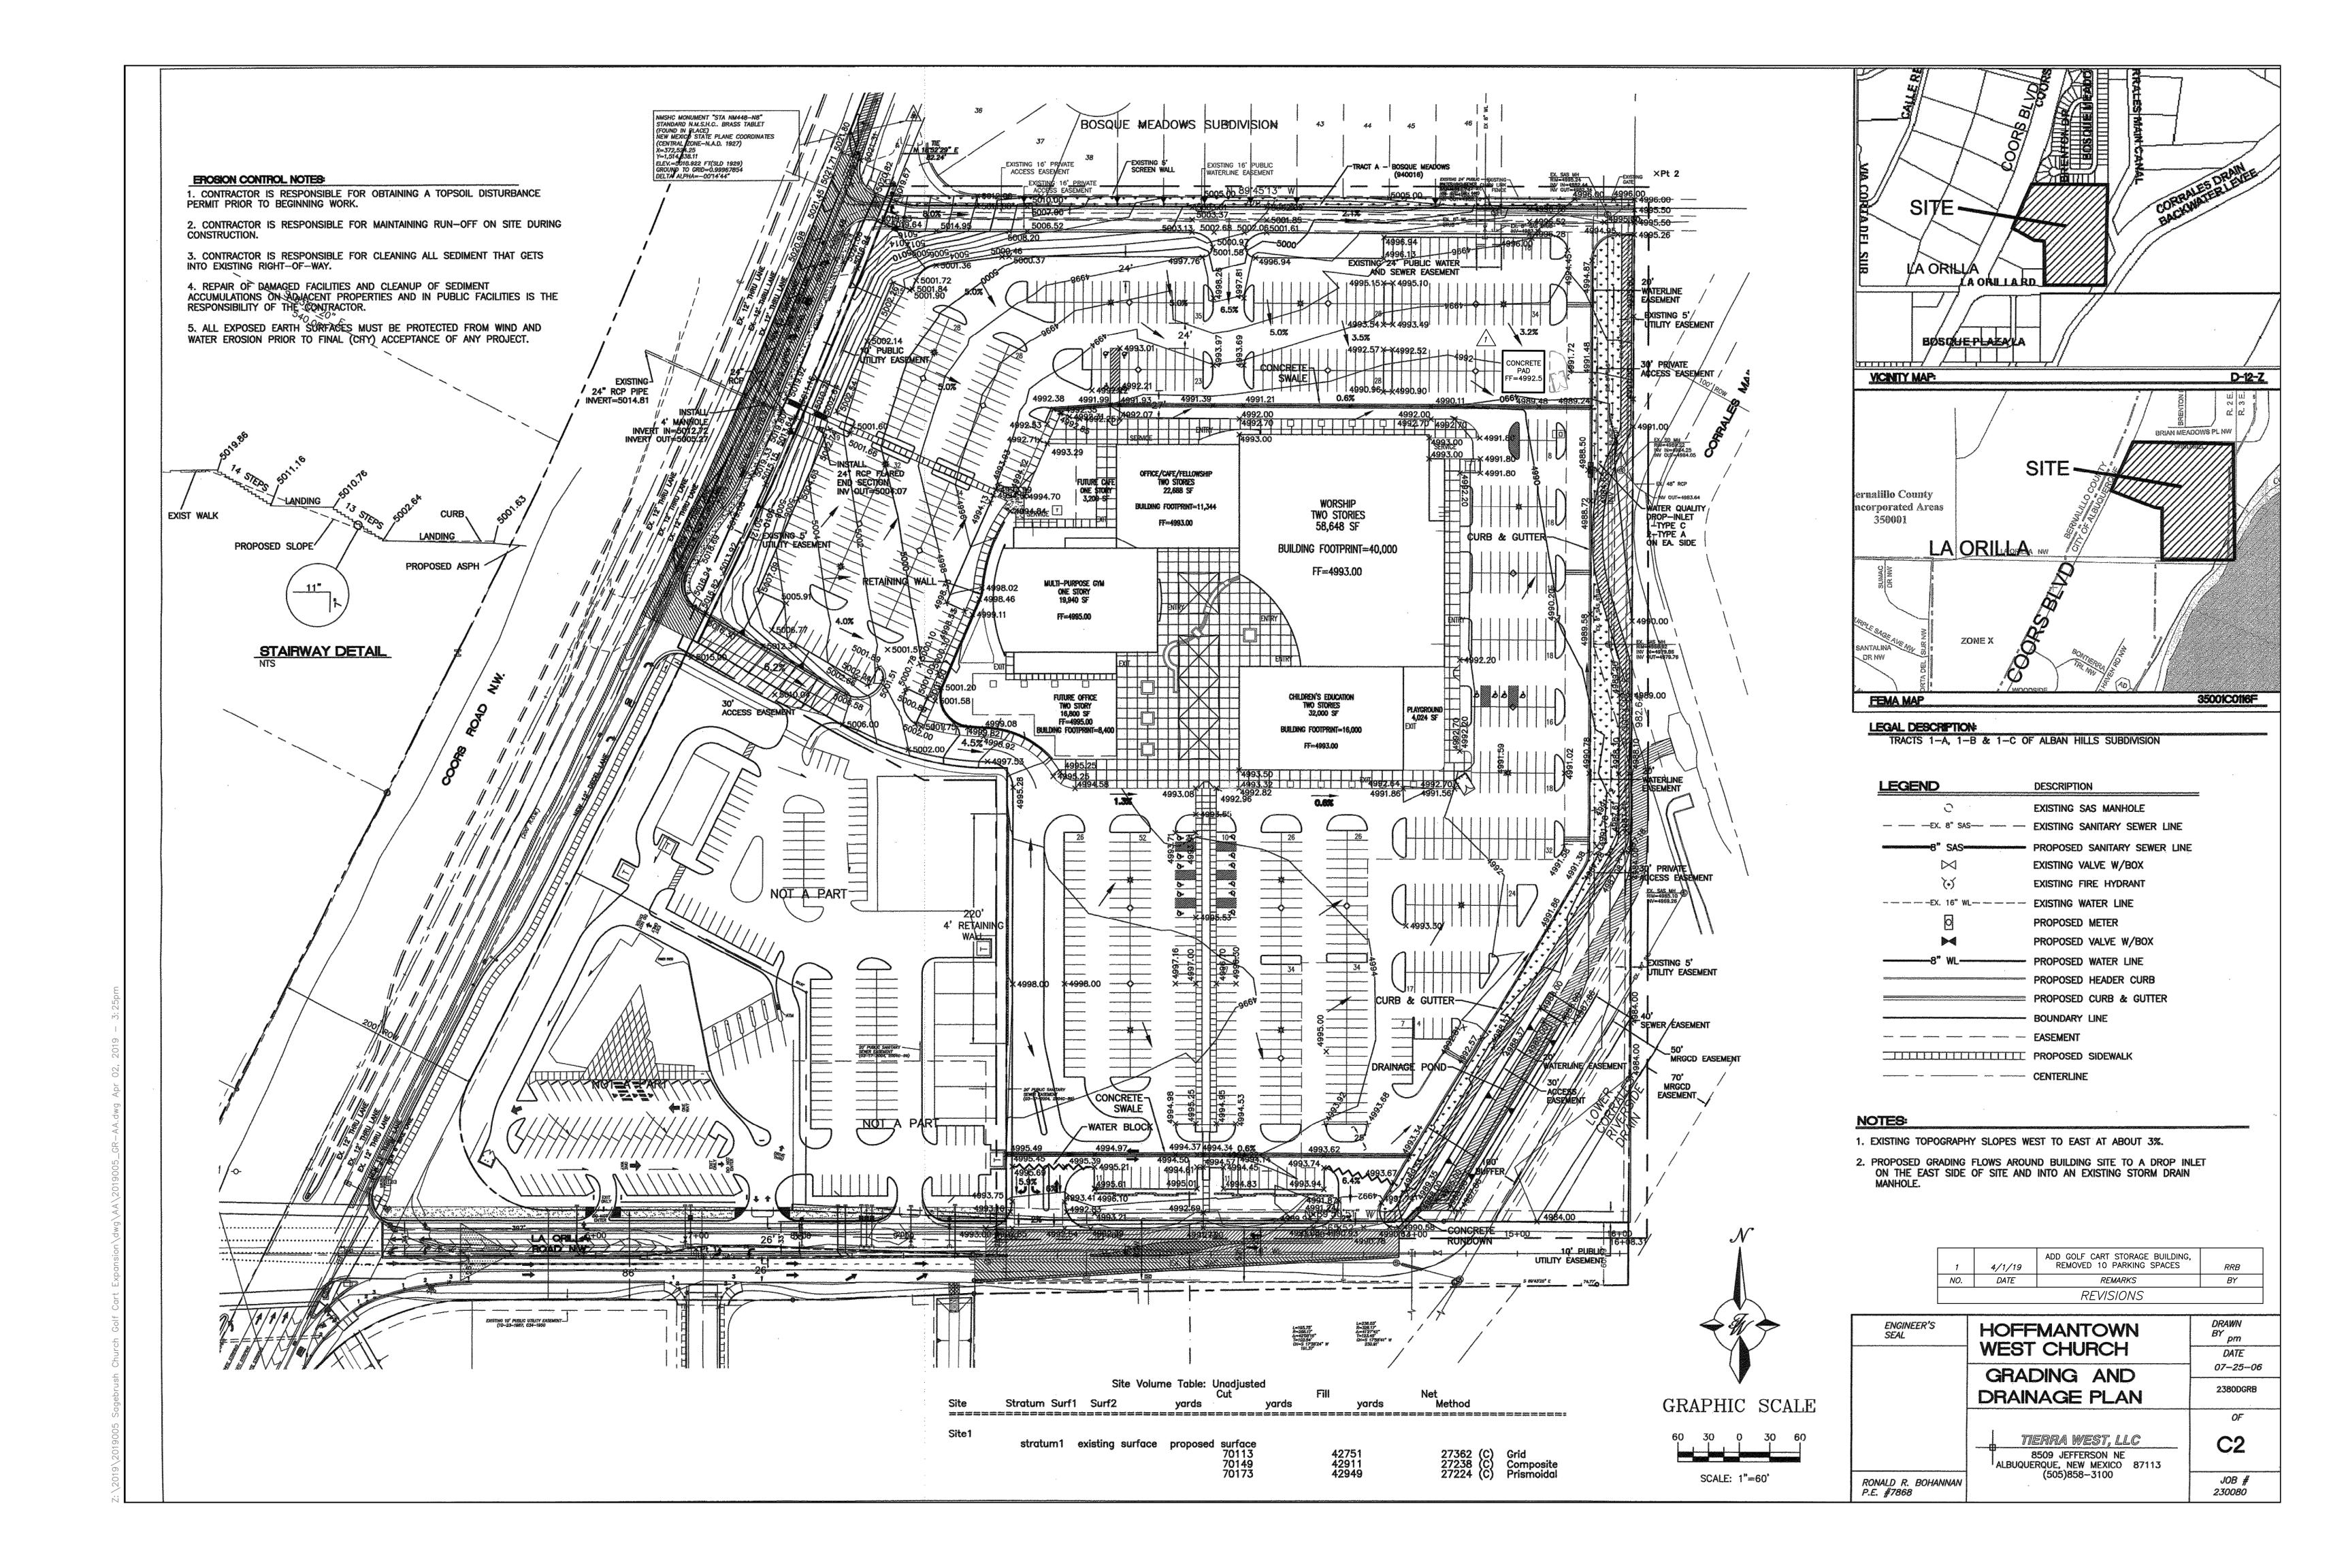

-------|
|                                  | COORS AND LA ORILLA                                               | <i>DATE</i><br>08/31/20 |
|                                  | SITE PLAN FOR<br>BUILDING PERMIT                                  | , ,                     |
|                                  | ADMINISTRATIVE AMENDMENT                                          | 2020059_SP-AA           |
|                                  |                                                                   | SHEET #                 |
|                                  | TIERRA WEST, LLC  5571 MIDWAY PARK PLACE NE ALBUQUERQUE, NM 87109 |                         |
| RONALD R. BOHANNAN<br>P.E. #7868 | (505) 858-3100<br>www.tierrawestllc.com                           | ЈОВ <b>#</b><br>2020059 |











NOTE: THESE ARE THE MINIMUM REQUIREMENTS FOR

TRASH ENCLOSURES. DESIGNS MAY VARY TO FIT THE SELECTED ENCLOSURE.

DUMPSTER ENCLOSURE DETAIL

-8x8x16 CMU BLOCK-

DUMPSTER ENCLOSURE ELEVATION

WITH STUCCO TO MATCH BUILDING (MEDIAN TAN)

SLOPE TOP OF

GROUND SÚRFACE

PC CONCRETE ---

-PAINTED WOODEN

GATES (BROWN)

13'-4"

CONCRETE

STANDARD SIGN BASE

ASTM. D 1557 FOR A DEPTH OF 12" MOISTURE CONTENT IS

DOWELS SHALL BE AT LEAST EQUAL IN SIZE AND SPACING TO V—BARS, SHALL PROJECT A MINIMUM OF 30 BAR DIA.

INTO THE FILLED BLOCK CORES, AND SHALL EXTEND TO THE

7. PROVIDE KEY FOR 8" AND 12" WALLS WHERE H EXCEEDS 6'-0"
8. USE EITHER EXPANSION JOINTS ON 20' CENTERS OR PILASTERS

\*\* BARS TO BE USED ON WALLS EXCEEDING 2'-8"

X BARS TO BE USED ON WALLS EXCEEDING 2'-8"

10. BOND BEAM, 1-#4 BARS