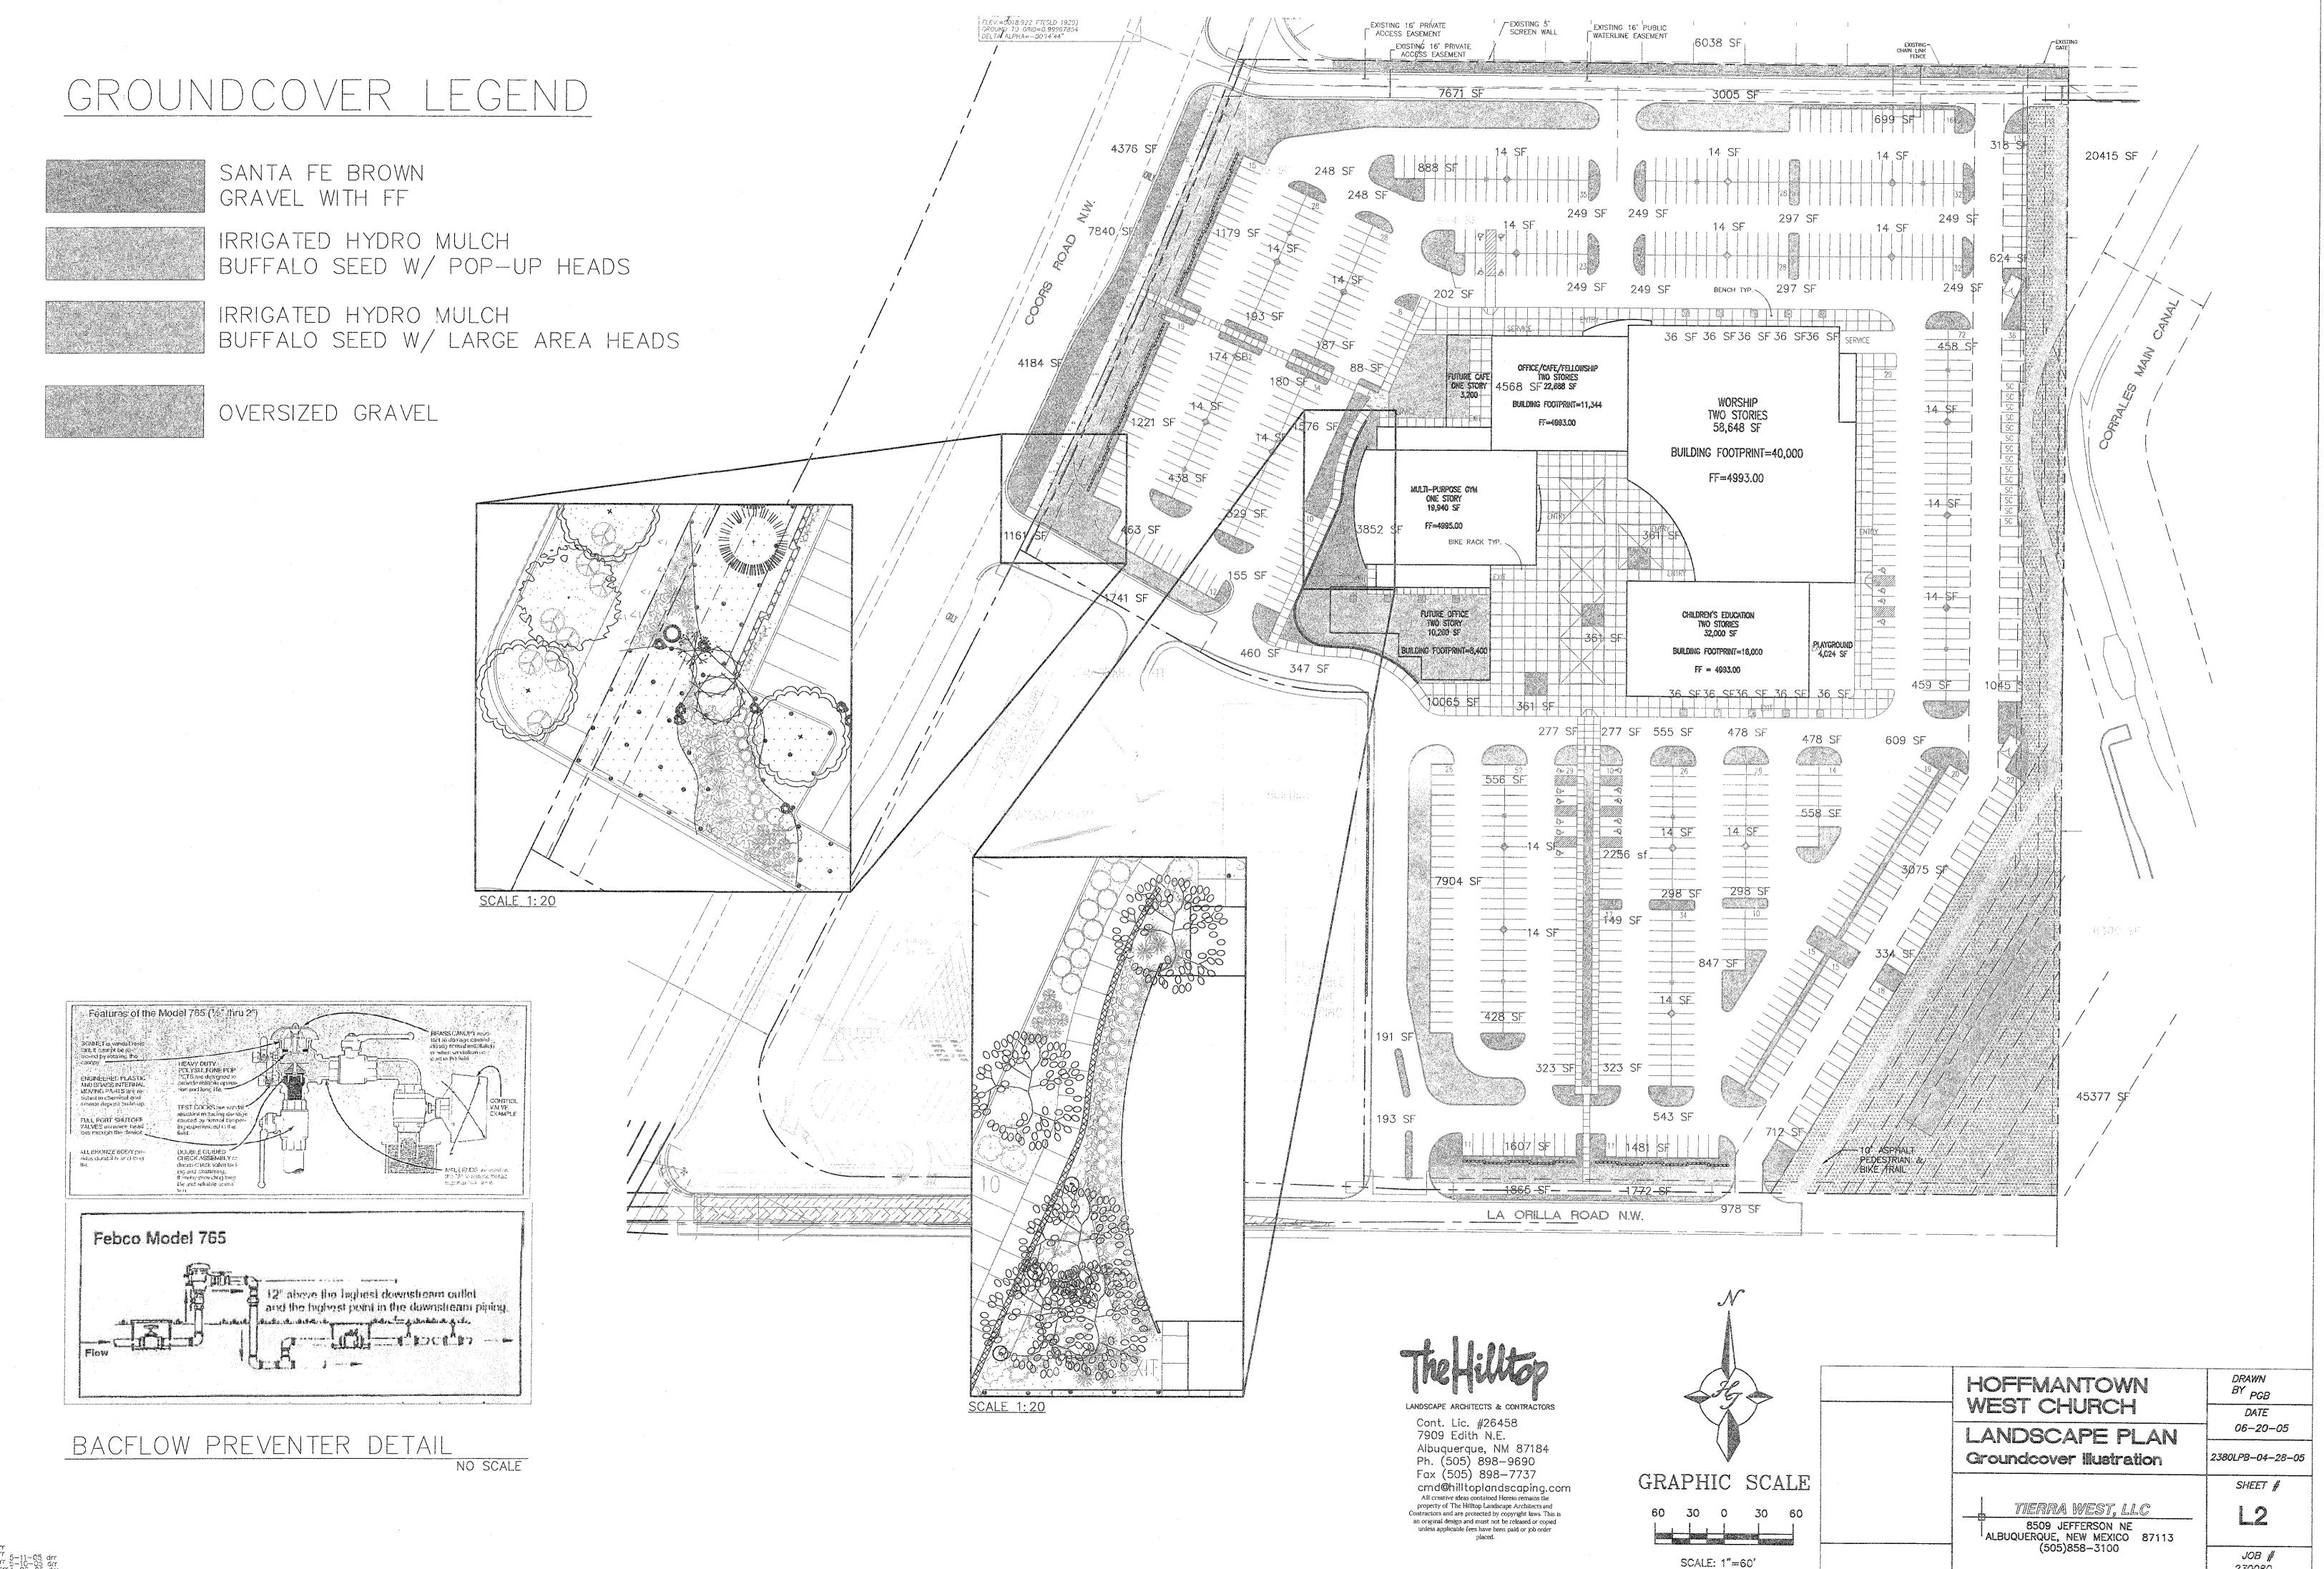

Symbol indicates 1 plant IRRIGATED HYDRO-MULCHED BUFFALO SEED

SANTA FE BROWN GRAVEL WITH FF

OVERSIZED GRAVEL & 13 BOULDERS

 $\sim$  COMMERCIAL GRADE STEEL EDGE

∧ NATURAL EDGE

or imply exemption from water waste provisions of the Water Conservation Landscaping and Water Waste Ordinance. Water management is the sole responsibility of the Property Owner.

Plant beds shall achieve 75% live ground cover at maturity.

Hydro-Mulched Buffalo Seed shall be placed in all landscape areas which are not designated to receive gravel.

Point of connection for irrigation system is unknown at current time and will be coordinated in the field.

Irrigation will be operated by automatic controller. Location of controller to be field determined and power source for controller to be provided by others.

Irrigation maintenance shall be the responsibility of the Property Owner. Hydro-mulch Buffalo seed will be irriagated with

sprinkler system as shown on sheet LŽ.

Cont. Lic. #26458 7909 Edith N.E. Albuquerque, NM 87184 Ph. (505) 898-9690 Fax (505) 898-7737 cmd@hilltoplandscaping.com All creative ideas contained Herein remains the property of The Hilltop Landscape Architects and ontractors and are protected by copyright laws. This is an original design and must not be released or copied unless applicable fees have been paid or job order

GRAPHIC SCALE

60 30 0 30 60 SCALE: 1"=60"

|                                                                                                                                                                                                                                                                                                                                                                                                                                                                                                                                                                                                                                                                                                                                                                                                                                                                                                                                                                                                                                                                                                                                                                                                                                                                                                                                                                                                                                                                                                                                                                                                                                                                                                                                                                                                                                                                                                                                                                                                                                                                                                                                | HOFFMANTOWN<br>WEST CHURCH |
|--------------------------------------------------------------------------------------------------------------------------------------------------------------------------------------------------------------------------------------------------------------------------------------------------------------------------------------------------------------------------------------------------------------------------------------------------------------------------------------------------------------------------------------------------------------------------------------------------------------------------------------------------------------------------------------------------------------------------------------------------------------------------------------------------------------------------------------------------------------------------------------------------------------------------------------------------------------------------------------------------------------------------------------------------------------------------------------------------------------------------------------------------------------------------------------------------------------------------------------------------------------------------------------------------------------------------------------------------------------------------------------------------------------------------------------------------------------------------------------------------------------------------------------------------------------------------------------------------------------------------------------------------------------------------------------------------------------------------------------------------------------------------------------------------------------------------------------------------------------------------------------------------------------------------------------------------------------------------------------------------------------------------------------------------------------------------------------------------------------------------------|----------------------------|
| Contraction of the Contraction o | LANDSCAPE PLA              |

(505)858-3100

BY PGB 06-20-05 N 2380LPB-04-28-05

SHEET # TIERRA WEST. LLC 8509 JEFFERSON NE ALBUQUERQUE, NEW MEXICO 87113

> JOB # 230080

DATE