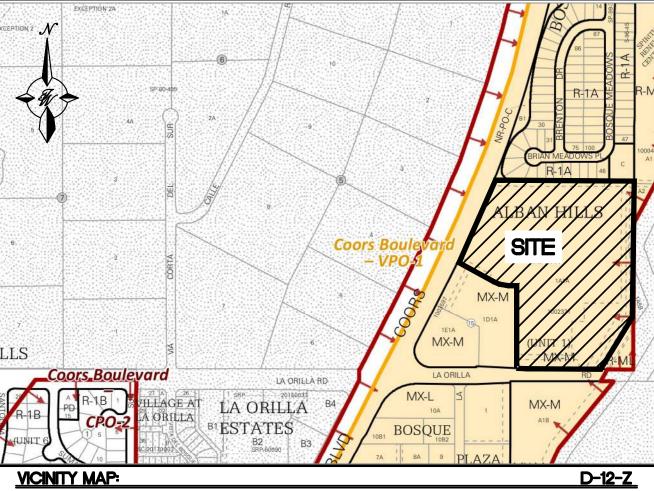

| ADMINISTRATI | VE AMENDMENT |
|--------------|--------------|
| FILE #P      | ROJECT #     |
|              |              |
|              |              |
|              |              |
| APPROVED BY  | DATE         |







| 2   | 9/1/20 | ADD BASKETBALL CANOPY                                        | JN  |
|-----|--------|--------------------------------------------------------------|-----|
| 1   | 4/1/19 | ADD GOLF CART STORAGE BUILDING,<br>REMOVED 10 PARKING SPACES | RRB |
| NO. | DATE   | REMARKS                                                      | BY  |
|     |        | REVISIONS                                                    |     |

| ENGINEER'S<br>SEAL               | SAGEBRUSH CHURCH                                                  | DRAWN BY<br>BJF         |
|----------------------------------|-------------------------------------------------------------------|-------------------------|
|                                  | COORS AND LA ORILLA                                               |