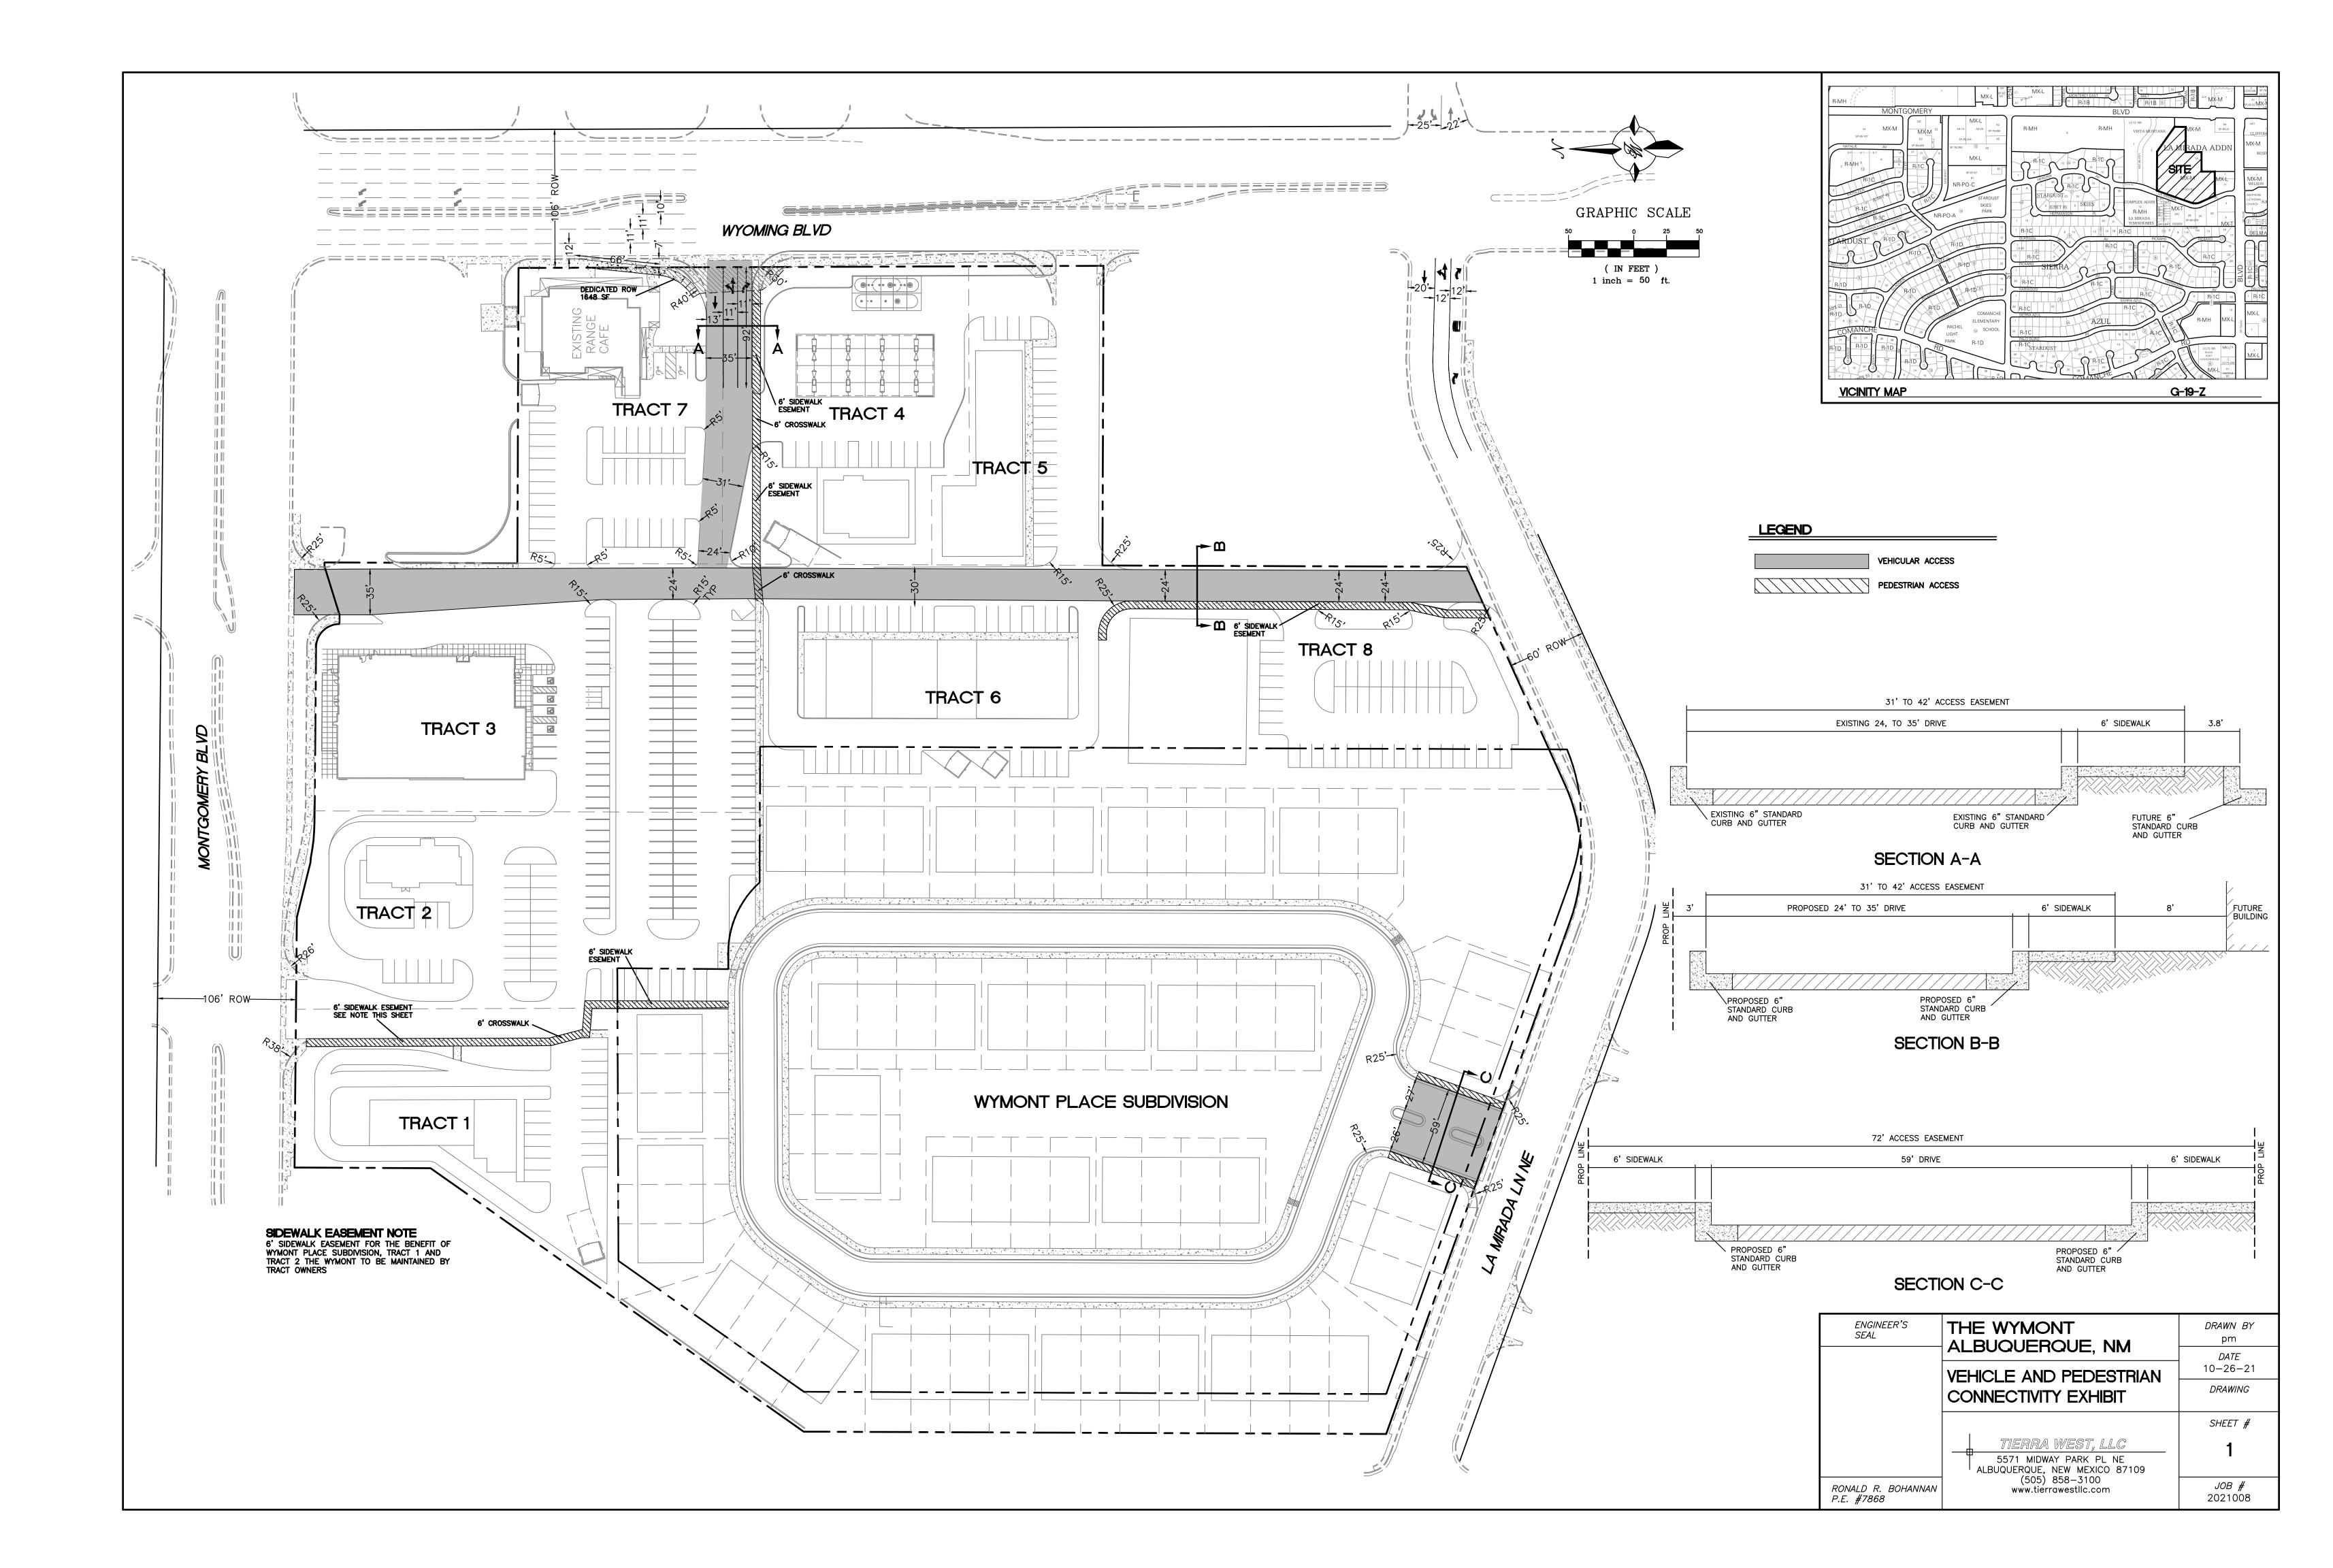

|     |     | 8" Waterline w/ necessary valves, FH's Acce | 8" Waterline w/ necessary valves, FH's Acce | 8" Waterline w/ necessary valves, FH's Acco | 8" Waterline w/ necessary valves, FH's Acco | 8" Waterline w/ necessary valves, FH's Acco | 8" Sanitary Sewer w/ necessary MH's & Accu | 8" Sanitary Sewer w/ necessary MH's & Accu | 8" Sanitary Sewer w/ necessary MH's & Accu | Street lights and appurtenances  Please reference the Vehicle and Pedestrian Connectivity Exhibit included in the DRB Submittat set for the items listed above. | Financially Constructed  Guaranteed  Under  Size  Type of Improvement  DRC #  DRC # |
|-----|-----|---------------------------------------------|---------------------------------------------|---------------------------------------------|---------------------------------------------|---------------------------------------------|--------------------------------------------|--------------------------------------------|--------------------------------------------|-----------------------------------------------------------------------------------------------------------------------------------------------------------------|-------------------------------------------------------------------------------------|
|     |     | Access Drive Aisle Tra                      | Access Drive Aiste Tra                      | Access Drive Aisle Tra                      | Access Drive Aisle Tra                      | Access Drive Aisle Mo                       | Access Drive Aisle Tra                     | Access Drive Aisle Tra                     | Access Drive Alste Tra                     | ncluded in the DRB Submittel:                                                                                                                                   | WATER AND SANITARY SEWER IMPROVEMENTS sment Location                                |
|     |     | Tract 6 W                                   | Tract 3                                     | Tract 2 W                                   | Tract 2                                     | Montgomery Blvd. To                         | Tract 2 W                                  | Tract 1                                    | Tract 3                                    | set for the items listed a                                                                                                                                      | From                                                                                |
|     |     | Wyoming Blvd.                               | Tract 5                                     | Wymant Circle                               | Tract 3                                     | Tract 2                                     | Wymant Circle                              | Tract 2                                    | La Mirada Place NE                         | ibave.                                                                                                                                                          | 70                                                                                  |
|     | ,   | 7                                           | -                                           |                                             | ,                                           | ,                                           | 1                                          | -                                          | 1                                          | ,                                                                                                                                                               | Construct Private Inspector                                                         |
| , , | , , | , ,                                         | , ,                                         | , ,                                         | , ,                                         | , ,                                         | , ,                                        |                                            | -                                          | , ,                                                                                                                                                             | Construction Certification Private City Cnst tor P.E. Engineer                      |