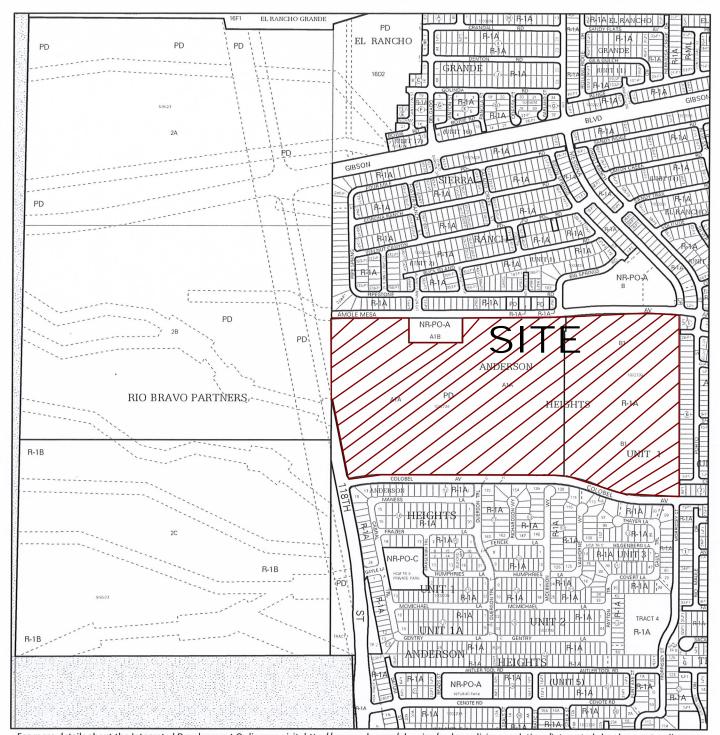

## FORM S: PRE-APPROVALS/SIGNATURES

Please refer to the DHO public meeting schedule for meeting dates and deadlines. Your attendance is required.

| Legal Description & Location: Aspire Subdivision South of Amole M                                                                                                                                                                      | sion<br>esa Ave SW, north of Colobel Ave. SW and east of 118th St. SW |
|----------------------------------------------------------------------------------------------------------------------------------------------------------------------------------------------------------------------------------------|-----------------------------------------------------------------------|
| Job Description: Aspire Subdivision Minor P                                                                                                                                                                                            | Preliminary Plat Amendment                                            |
| □ <u>Hydrology:</u> Approved G&D HydroTrar                                                                                                                                                                                             | ns# N08D006F                                                          |
| <ul><li>AMAFCA</li><li>Bernalillo County</li><li>NMDOT</li></ul>                                                                                                                                                                       | Approved                                                              |
| Transportation:  Approved Prelim Plat I HydroTrans# N08D00  Traffic Circulations Layout (TCL)  Traffic Impact Study (TIS)  Neighborhood Impact Analysis (NIA)  Bernalillo County  NMDOT  Emest Omigo  Transportation Department        |                                                                       |
| <ul> <li>Albuquerque Bernalillo County Water</li> <li>Availability Statement/Serviceability Let</li> <li>ABCWUA Development Agreement</li> <li>ABCWUA Service Connection Agreement</li> <li>ABCWUA Bergeron</li> <li>ABCWUA</li> </ul> | Approved X NA                                                         |
| □ Infrastructure Improvements Agreement □ AGIS (DXF File) □ Fire Marshall Signature on the plan □ Signatures on Plat • Owner(s) Yes • City Surveyor Yes • AMAFCA** Yes • NM Gas** Yes • PNM** Yes • COMCAST** Yes                      | Approved Approved NA                                                  |
| <ul> <li>MRGCD**</li> <li>Yes</li> </ul>                                                                                                                                                                                               | NA                                                                    |