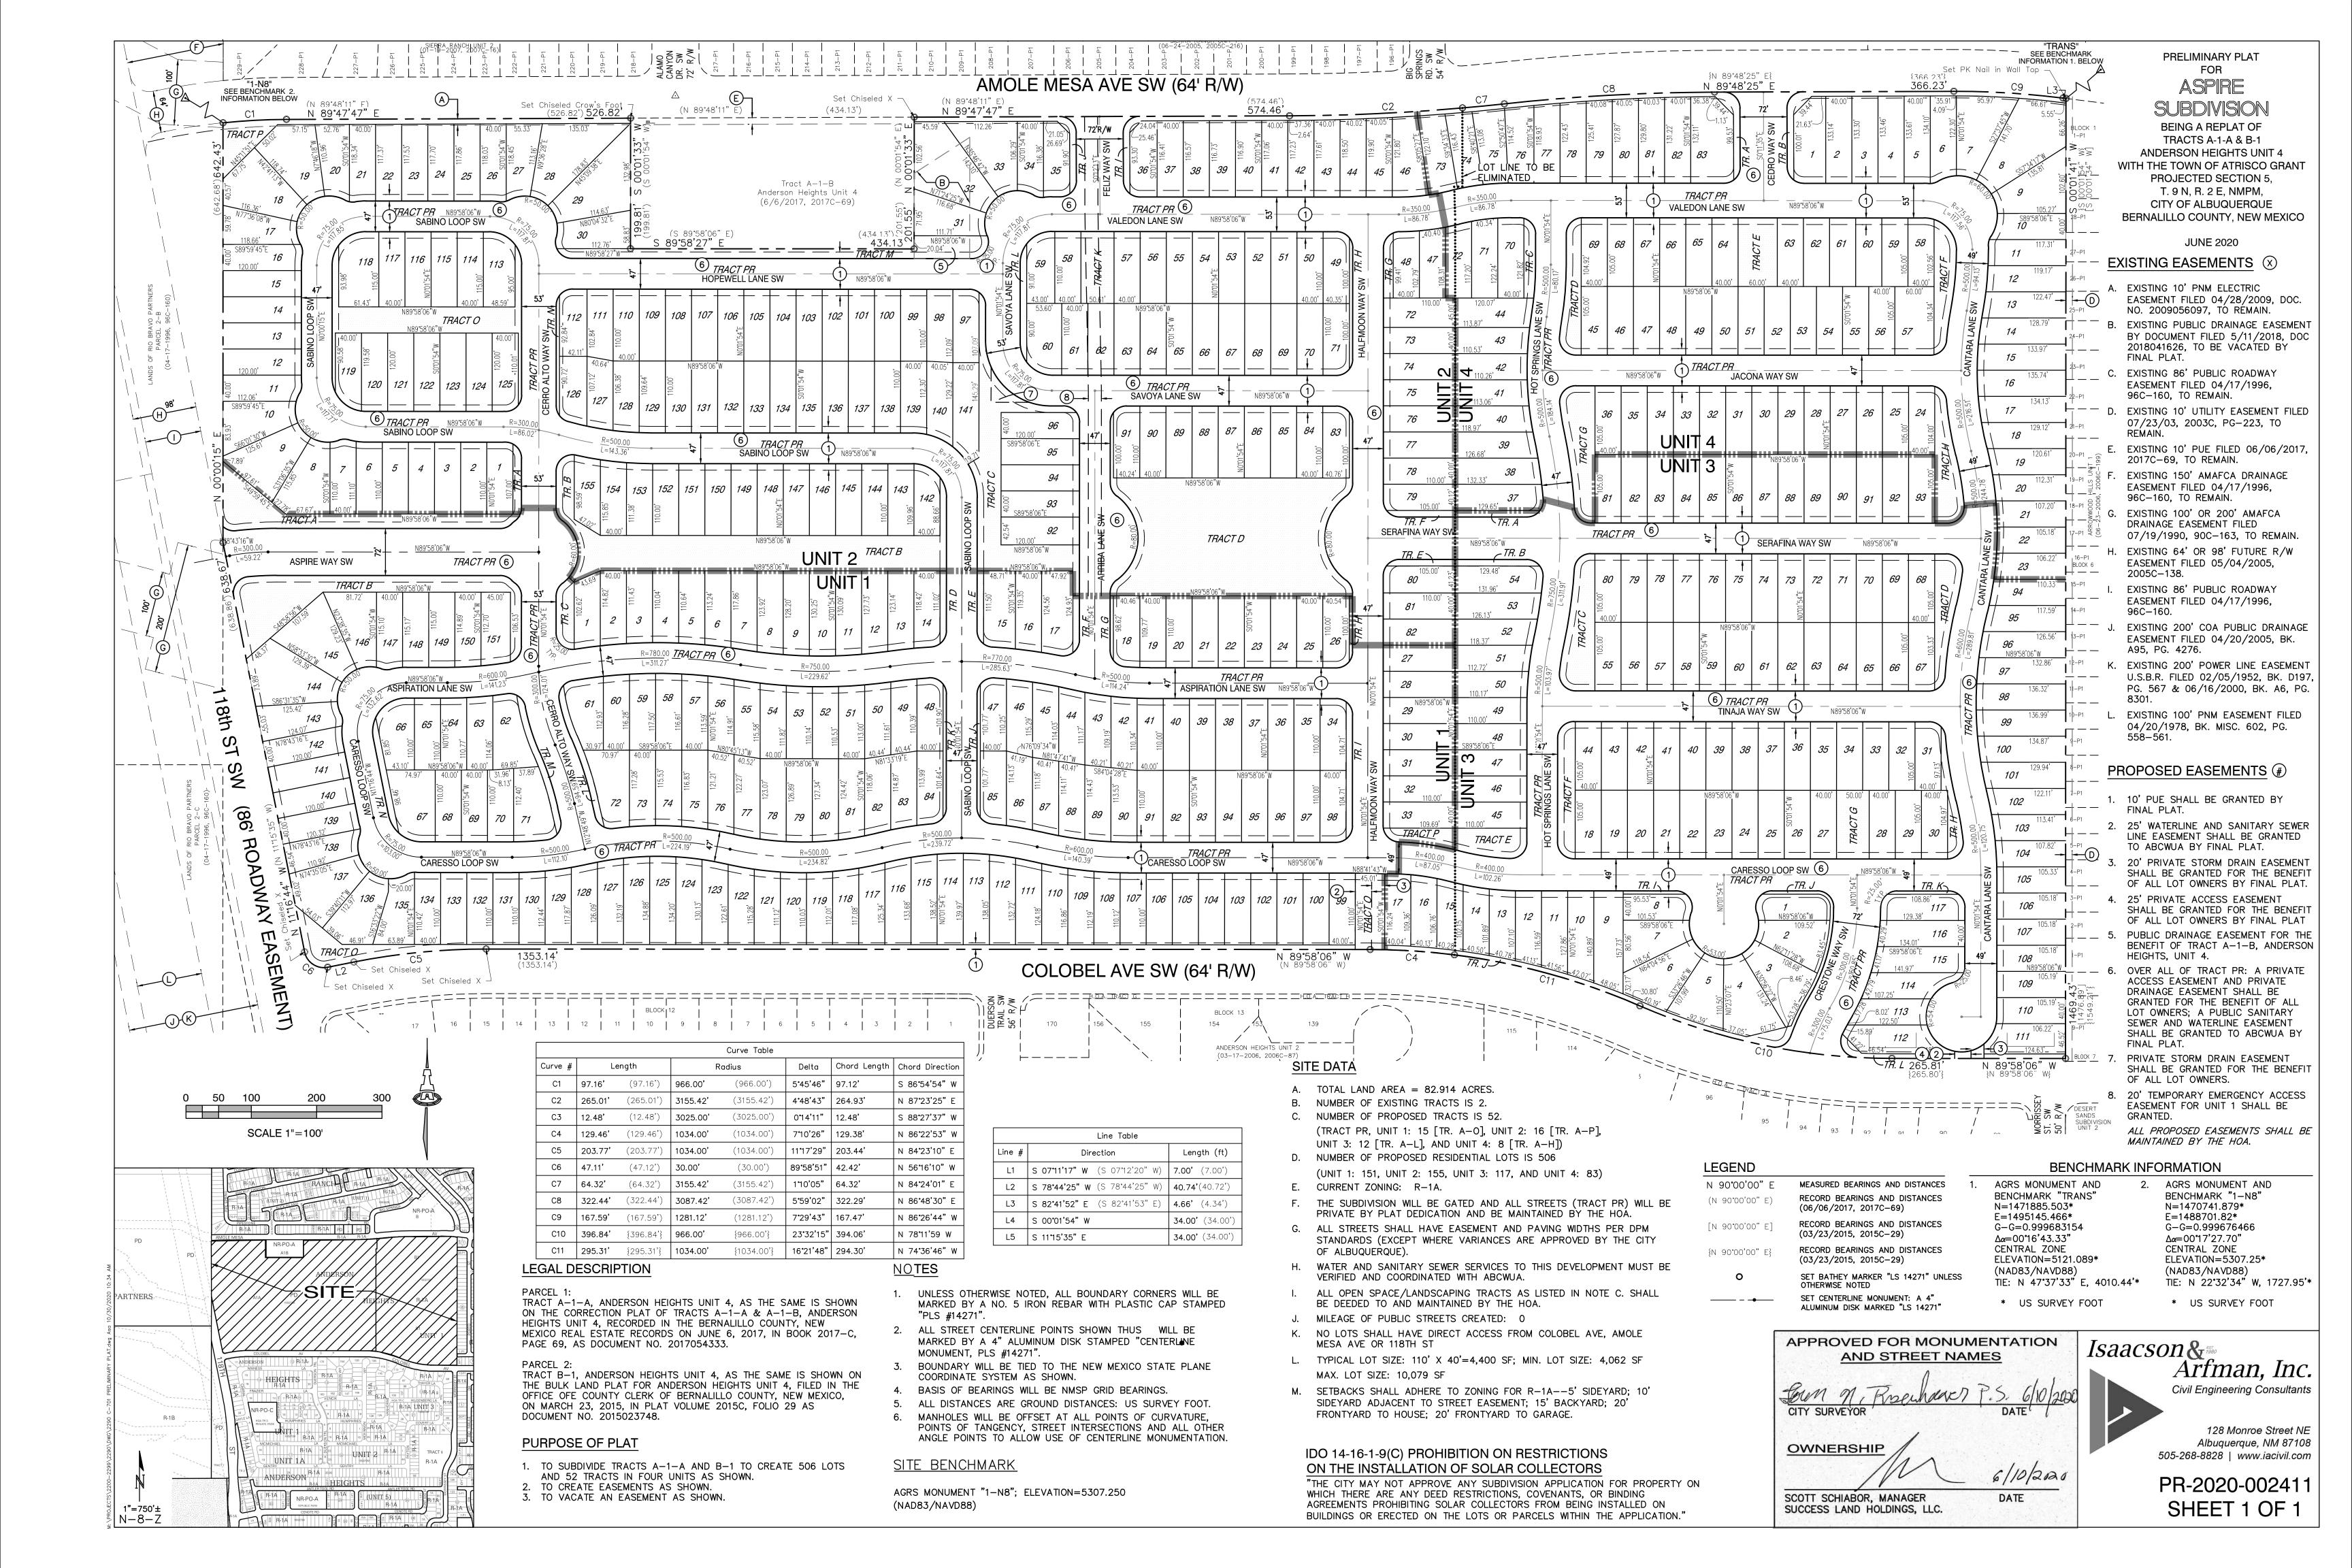

#### TO SUBDIVISION IMPROVEMENTS AGREEMENT DEVELOPMENT REVIEW BOARD (D.R.B.) REQUIRED INFRASTRUCTURE LIST

Aspire Subdivision, Unit 4 PROPOSED NAME OF PLAT AND/OR SITE DEVELOPMENT PLAN

Tract A-1-A and B-1, Anderson Heights, Unit 4 EXISTING LEGAL DESCRIPTION PRIOR TO PLATTING ACTION

Following is a summary of PUBLIC/PRIVATE Infrastructure required to be constructed or financially guaranteed for the above development. This Listing is not necessarily a complete listing. During the SIA process and/or in the review of the construction drawings, if the DRC Chair determines that appurtenant items and/or unforeseen items have not been included in the infrastructure listing, the DRC Chair may include those items in the listing and related financial guarantee. Likewise, if the DRC Chair determines that appurtenant or non-essential items can be deleted from the listing, those items may be deleted as well as the related portions of the financial guarantees. All such revisions require approval by the DRC Chair, the User Department and agent/owner. If such approvals are obtained, these revisions to the listing will be incorporated administratively. In addition, any unforeseen items which arise during construction which are necessary to complete the project and which normally are the Subdivider's responsibility will be required as a condition of project acceptance and close out by the City.

|             |             | 1       |                                             |                    |                    |                     |           | ruction Ce |           |
|-------------|-------------|---------|---------------------------------------------|--------------------|--------------------|---------------------|-----------|------------|-----------|
| Financially | Constructed | Size    | Type of Improvement                         | Location           | From               | То                  | Priv      |            | City Cnst |
| Guaranteed  | Under       |         | DAN/ING                                     |                    |                    |                     | Inspector | P.E.       | Engineer  |
| DRC #       | DRC#        | 001 5 5 | PAVING                                      | Outstand           | Foot Books and     | E                   | ,         | ,          | ,         |
|             |             | 36' F-F | Major local paving                          | Colobel Ave.       | Exst. Pavement     | East end; exst.     | /         |            |           |
|             |             |         | Curb & gutter both sides                    | _                  | E. of Duerson Trl. | paving at Morrissey |           |            |           |
|             |             | 6'      | Sidewalk north side only                    | _                  |                    | St.                 |           |            |           |
|             |             | 6'      | Bike Lanes both sides                       | _                  |                    |                     |           |            |           |
|             |             | 52' F-F | Major local paving                          | Crestone Way       | Caresso Loop       | Colobel Ave.        | /         | /          | /         |
|             |             |         | 20' ingress, 22' egress                     |                    |                    |                     |           |            |           |
|             |             |         | Curb & gutter both sides                    | _                  |                    |                     |           |            |           |
|             |             | 10'     | Median with curb & gutter                   |                    |                    |                     |           |            |           |
|             |             | 6'      | Sidewalk East side only                     | _                  |                    |                     |           |            |           |
|             |             |         |                                             |                    |                    |                     |           |            |           |
|             |             | 46' F-F | Major local paving                          | Serafina Way       | West End Un. 4     | Hot Springs Lane    | /         | /          | /         |
|             |             |         | Curb & gutter both sides                    | _                  |                    |                     |           |            |           |
|             |             |         | 2-20' F-F lanes                             | _                  |                    |                     |           |            |           |
|             |             | II      | 6' median with curb & gutter                | _                  |                    |                     |           |            |           |
|             |             | 5'      | Sidewalk both sides                         | =                  |                    |                     |           |            |           |
|             |             | 28' F-F | Residential paving (Normal local)           | Caresso Loop       | West End Un. 4     | Cantara Lane        | ,         | /          | /         |
|             |             |         | Curb & gutter both sides                    | incl. knuckle      | <u> </u>           |                     |           |            |           |
|             |             | 5'      | * Sidewalk def. both sides except per bel   | <del>-</del><br>OW |                    |                     |           |            |           |
|             |             |         | Sidewalk adjacent to Tr. E, F, G, I, J, K & |                    |                    |                     |           |            |           |
|             |             |         |                                             |                    |                    |                     |           |            |           |
|             |             | 28' F-F | Residential paving (Access local)           | Serafina Way       | Hot Springs Lane   | Cantara Lane        | /         | /          | /         |
|             |             |         | Curb & gutter both sides                    | _                  |                    |                     |           |            |           |
|             |             | 5'      | * Sidewalk def. both sides except per bel   | _                  |                    |                     |           |            |           |
|             |             |         | Sidewalk adjacent to Tr. C & D & Unit 4     | Гr. G & H          |                    |                     |           |            |           |
|             |             | ]       |                                             | PAGE 1 OF 4        |                    |                     |           |            |           |

| Financially | Constructed |          |                                                   |                          |                        |                      | Cons      | struction Cer | tification  |
|-------------|-------------|----------|---------------------------------------------------|--------------------------|------------------------|----------------------|-----------|---------------|-------------|
| Guaranteed  | Under       | Size     | Type of Improvement                               | Location                 | From                   | То                   | li e      | vate          | City Cnst   |
| DRC#        | DRC#        |          |                                                   |                          |                        |                      | Inspector | P.E.          | Engineer    |
|             |             |          |                                                   |                          |                        |                      |           |               |             |
|             |             | 28' F-F  | Residential paving (Access local)                 | Hot Springs Lane         | Caresso Loop           | Curb returns N. of   | /         | /             | /           |
|             |             |          | Curb & gutter both sides                          |                          |                        | Serafina Way         |           |               |             |
|             |             | 5'       | Sidewalk East side                                |                          |                        |                      |           |               |             |
|             |             | 5'       | * Sidewalk def West side except per below         |                          |                        |                      |           |               |             |
|             |             |          | Sidewalk adjacent to Tr. E                        |                          |                        |                      |           |               |             |
|             |             |          |                                                   |                          |                        |                      |           |               |             |
|             |             | 28' FF   | Residential paving (Access local)                 | Tinaja Way               | Hot Springs Lane       | Cantara Lane         | /         | /             | /           |
|             |             |          | Curb & gutter both sides                          |                          |                        |                      |           |               |             |
|             |             | 5'       | * Sidewalk def both sides except per below        |                          |                        |                      |           |               |             |
|             |             |          | Sidewalk adjacent to Tr.C, D & F                  |                          |                        |                      |           |               |             |
|             |             | 201 5 5  | Decidential poving (A                             | Contoro Lon-             | Courth and Unit 4      | Cul do oos C ===     | ,         | ,             | ,           |
|             |             | 28' FF   | Residential paving (Access local)                 | Cantara Lane             | South end Unit 4       | Cul-de-sac, S. end   |           | /             | /           |
|             |             | <b>.</b> | Curb & gutter both sides                          | Incl. cul-de-sac         |                        |                      |           |               |             |
|             |             | 5'       | * Sidewalk def. both sides (except per below      | W)                       |                        |                      |           |               |             |
|             |             |          | Sidewalk adjacent to Tr. D & H                    |                          |                        |                      |           |               |             |
|             |             | 5'       | Sidewalk                                          | Private access easement  | Cantara Lane           | Colobel Ave.         | ,         | /             | /           |
|             |             |          | Cidovain                                          | 1 HVato access cascinoni | Cul-de-sac, S. end     | Sidewalk             |           |               |             |
|             |             | 11 ea    | Street Lights **                                  |                          | <u> </u>               | Cidowalit            | /         | /             | /           |
|             |             | 11.00    |                                                   |                          |                        |                      |           |               |             |
|             |             |          | Offsite Infrastructure per the approved           |                          |                        |                      | /         | /             | /           |
|             |             |          | Traffic Impact Study ***                          |                          |                        |                      |           |               |             |
|             |             |          |                                                   |                          |                        |                      |           |               |             |
|             |             |          | WATERLINE                                         |                          |                        |                      |           |               |             |
|             |             | 8"       | Waterline                                         | Caresso Loop             | West end Unit 4        | Cantara Lane         | /         | /             | /           |
|             |             |          |                                                   |                          |                        |                      |           |               |             |
|             |             | 8"       | Waterline                                         | Cantara Lane             | North end Unit 4       | S. end of cul-de-sac | /         | /             | /           |
|             |             |          |                                                   |                          |                        |                      |           |               |             |
|             |             | 8"       | Waterline                                         | 25' WL & SAS Esmt.       | Cantara Lane           | Colobel Ave.         | /         | /             | /           |
|             |             |          |                                                   |                          | S. end of cul-de-sac   | Exst. 10" WL         |           |               |             |
|             |             | 0"       | Maraka                                            | O                        | M/                     | Ocatanal             | ,         | ,             | ,           |
|             |             | 6"       | Waterline                                         | Serafina Way             | West end Unit 4        | Cantara Lane         |           | /             | /           |
|             |             | 6"       | Waterline                                         | Tinaja Way               | Hot Springs Land       | Cantara Lana         | ,         | ,             | ,           |
|             |             | 0        | waterime                                          | i inaja vvay             | Hot Springs Lane       | Cantara Lane         |           |               |             |
|             |             |          |                                                   |                          |                        |                      |           |               |             |
|             |             | 6"       | Waterline                                         | Hot Springs Lane         | Caresso Loop           | North end Unit 4     | ,         | 1             | ,           |
|             |             |          | Tratolino                                         | not opingo Lane          | <u> </u>               | NOTHI CHA OTHER      |           |               |             |
|             |             | 4"       | Waterline                                         | Caresso Loop knuckle     | Caresso Loop           | S. end of knuckle    | /         | /             | ,           |
|             |             |          |                                                   | 22,0000 200p midding     | <u> </u>               | T. S. G. MINOMO      |           |               | <del></del> |
|             |             | 2 ea     | Waterline stubs                                   | Colobel Ave.             | Adjacent to Lots 5 & 1 | 12                   | /         | /             | /           |
|             |             |          |                                                   |                          |                        |                      |           |               |             |
|             |             | 2 ea     | Waterline stubs  Remove & dispose and cap at main | Colobel Ave.             | Adjacent to Lots 5 & 1 | 12                   | /         | /             | /           |

| Financially | Constructed |      |                                           |                      |                                   |                                 | Cons      | truction Cer | tification |
|-------------|-------------|------|-------------------------------------------|----------------------|-----------------------------------|---------------------------------|-----------|--------------|------------|
| Guaranteed  | Under       | Size | Type of Improvement                       | Location             | From                              | То                              | Priv      |              | City Cnst  |
| DRC#        | DRC#        |      |                                           |                      |                                   |                                 | Inspector | P.E.         | Engineer   |
|             |             | 8"   | SANITARY SEWER Sanitary Sewer             | Tinaja Way           | <u>Lot 44</u>                     | Cantara Lane                    | /         | /            | /          |
|             |             | 8"   | Sanitary Sewer                            | Hot Springs Lane     | Caresso Loop                      | Lot 54                          | /         | /            |            |
|             |             | 8"   | Sanitary Sewer                            | Serafina Way         | Lots 80/81                        | Cantara Lane                    | /         | /            | /          |
|             |             | 8"   | Sanitary Sewer                            | 25' WL & SAS Esmt.   | Cantara Lane S. end of cul-de-sac | Colobel Ave.  Exst. 8" SAS stub | /         | /            | /          |
|             |             | 8"   | Sanitary Sewer                            | Caresso Loop knuckle | Caresso Loop                      | Caresso Loop<br>knuckle S. end  | /         | /            |            |
|             |             | 1 ea | Sanitary Sewer stub  Remove & cap at main | Colobel Ave.         | Adjacent to Lot 5                 |                                 | /         | /            |            |
|             |             |      |                                           | -                    |                                   |                                 |           | /            | /          |
|             |             | 2 ea | STORM DRAIN Inlets                        | Cantara Lane         | S. end Unit 3                     | S. end of cul-de-sac            | /         | /            | /          |
|             |             | 2 ea | Inlets                                    | Colobel Ave.         | S. of 20' SD Easement             |                                 | /         | /            | /          |
|             |             | 4 ea | Inlets                                    | Caresso Loop         | Lots 16/17                        | Lots 20/21                      | /         | /            | /          |
|             |             |      |                                           | -                    |                                   |                                 | /         | /            | /          |
|             |             |      |                                           | -                    |                                   |                                 | /         | /            | /          |
|             |             |      |                                           |                      |                                   |                                 | /         |              |            |