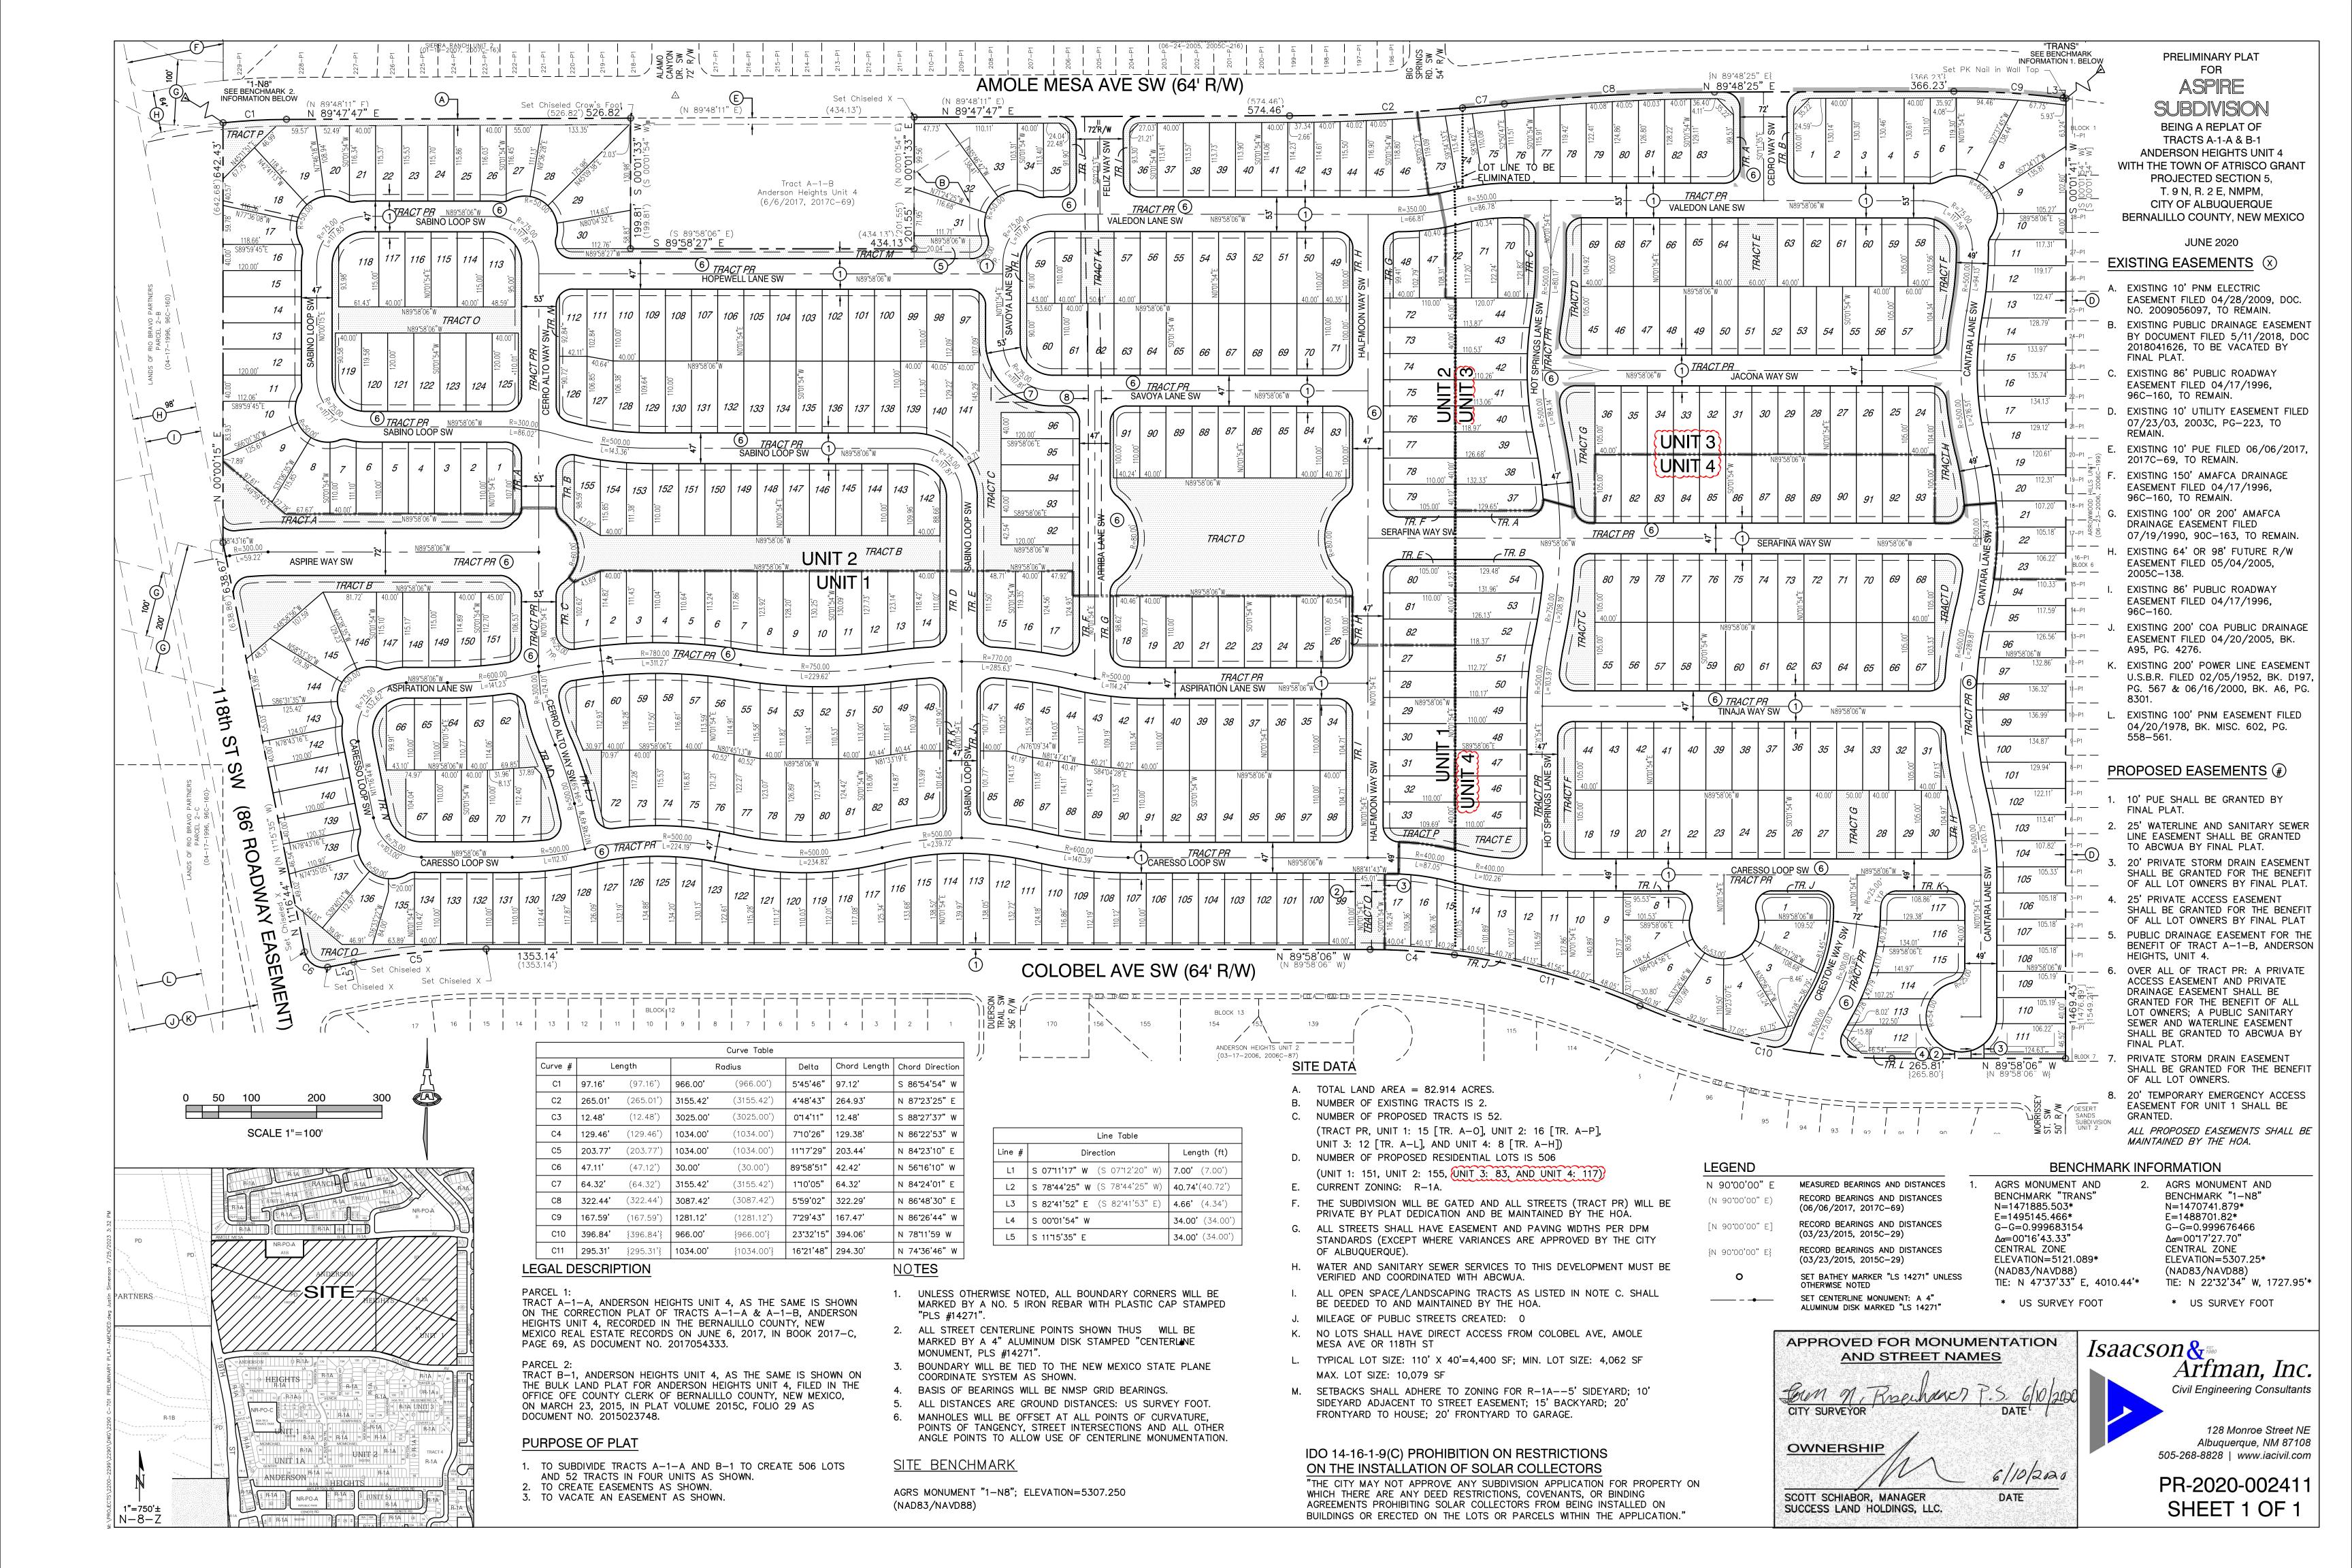

## TO SUBDIVISION IMPROVEMENTS AGREEMENT DEVELOPMENT REVIEW BOARD (D.R.B.) REQUIRED INFRASTRUCTURE LIST

Aspire Subdivision, Unit 3
PROPOSED NAME OF PLAT AND/OR SITE DEVELOPMENT PLAN

Tract A-1-A and B-1, Anderson Heights, Unit 4
EXISTING LEGAL DESCRIPTION PRIOR TO PLATTING ACTION

Following is a summary of PUBLIC/PRIVATE Infrastructure required to be constructed or financially guaranteed for the above development. This Listing is not necessarily a complete listing. During the SIA process and/or in the review of the construction drawings, if the DRC Chair determines that appurtenant items and/or unforeseen items have not been included in the infrastructure listing, the DRC Chair may include those items in the listing and related financial guarantee. Likewise, if the DRC Chair determines that appurtenant or non-essential items can be deleted from the listing, those items may be deleted as well as the related portions of the financial guarantees. All such revisions require approval by the DRC Chair, the User Department and agent/owner. If such approvals are obtained, these revisions to the listing will be incorporated administratively. In addition, any unforeseen items which arise during construction which are necessary to complete the project and which normally are the Subdivider's responsibility will be required as a condition of project acceptance and close out by the City.

| and close out by th | <del> </del> | 1       |                                             |                  |                    |                 | Constr    | uction Cer | tification |
|---------------------|--------------|---------|---------------------------------------------|------------------|--------------------|-----------------|-----------|------------|------------|
| Financially         | Constructed  | Size    | Type of Improvement                         | Location         | From               | То              | Priva     |            | City Cnst  |
| Guaranteed          | Under        |         |                                             |                  |                    |                 | Inspector | P.E.       | Engineer   |
| DRC #               | DRC#         |         | PAVING                                      |                  |                    |                 |           |            |            |
|                     |              | 52' F-F | Major local paving                          | Cedro Way        | Valedon Lane       | Amole Mesa Ave. | /         | /          | /          |
|                     |              |         | 20' ingress, 22' egress                     |                  |                    |                 |           |            |            |
|                     |              |         | Curb & gutter both sides                    |                  |                    |                 |           |            |            |
|                     |              | 10'     | Median with curb & gutter                   |                  |                    |                 |           |            |            |
|                     |              | 6'      | Sidewalk west side only                     |                  |                    |                 |           |            |            |
|                     |              |         |                                             |                  |                    |                 |           |            |            |
|                     |              | 32' F-F | Residential paving (Normal local)           | Valedon Lane     | West End Un. 3     | Cantara Lane    | /         | /          | /          |
|                     |              |         | Curb & gutter both sides                    |                  |                    |                 |           |            |            |
|                     |              | 5'      | * Sidewalk def. both sides except per below | 1                |                    |                 |           |            |            |
|                     |              | 5'      | Sidewalk adjacent to Tr. E                  |                  |                    |                 |           |            |            |
|                     |              |         |                                             |                  |                    |                 |           |            |            |
|                     |              | 28' F-F | Residential paving (Normal local)           | Jacona Way       | Hot Springs Lane   | Cantara Lane    | /         | /          | /          |
|                     |              |         | Curb & gutter both sides                    |                  |                    |                 |           |            |            |
|                     |              | 5'      | * Sidewalk def. both sides except per below | 1                |                    |                 |           |            |            |
|                     |              |         | Sidewalk adjacent to Tr.D, F, G, & H        |                  |                    |                 |           |            |            |
|                     |              |         |                                             |                  |                    |                 |           |            |            |
|                     |              | 28' F-F | Residential paving (Access local)           | Hot Springs Lane | South end of Un. 3 | Valedon Lane    | /         | /          | /          |
|                     |              |         | Curb & gutter both sides                    |                  |                    |                 |           |            |            |
|                     |              | 5'      | Sidewalk on east side                       |                  |                    |                 |           |            |            |
|                     |              | 5'      | * Sidewalk def. west sides except per below | I                |                    |                 |           |            |            |
|                     |              |         | Sidewalk adjacent to Tr. C                  |                  |                    |                 |           |            |            |
|                     |              |         |                                             |                  |                    |                 |           |            |            |

| Financially | Constructed |         |                                             |                        |                    |                     | Const     | ruction Cert | ification |
|-------------|-------------|---------|---------------------------------------------|------------------------|--------------------|---------------------|-----------|--------------|-----------|
| Guaranteed  | Under       | Size    | Type of Improvement                         | Location               | From               | То                  | Priv      | ate          | City Cnst |
| DRC #       | DRC#        |         |                                             |                        |                    |                     | Inspector | P.E.         | Engineer  |
|             |             |         |                                             |                        |                    |                     |           |              |           |
|             |             | 28' F-F | Residential paving (Access local)           | Cantara Lane           | South end of Un. 3 | Valedon Lane        | /         | /            | /         |
|             |             |         | Curb & gutter both sides                    |                        |                    |                     |           |              |           |
|             |             | 5'      | * Sidewalk def. both sides except per below | I                      |                    |                     |           |              |           |
|             |             | 5'      | Sidewalk adjacent to Tr. F & H              |                        |                    |                     |           |              |           |
|             |             |         | •                                           |                        |                    |                     |           |              |           |
|             |             | 6'      | Sidewalk                                    | Amole Mesa Ave         | NE corner of site  | 70± E. of NW corner | /         | /            | /         |
|             |             |         |                                             |                        |                    | of Un. 3            |           |              |           |
|             |             |         |                                             |                        |                    |                     |           |              |           |
|             |             | 7 ea±   | Street Lights **                            |                        |                    |                     | /         | /            | /         |
|             |             |         |                                             |                        |                    |                     |           |              |           |
|             |             |         |                                             |                        |                    |                     |           |              |           |
|             |             |         | Offsite Infrastructure per the approved     |                        |                    |                     | /         | /            | /         |
|             |             |         | Traffic Impact Study ***                    |                        |                    |                     |           |              |           |
|             |             |         |                                             |                        |                    |                     |           |              |           |
|             |             |         |                                             |                        |                    |                     |           |              |           |
|             |             |         |                                             |                        |                    |                     |           |              |           |
|             |             |         | WATERLINE                                   |                        |                    |                     |           |              |           |
|             |             | 8"      | Waterline                                   | Cedro Way              | Valedon Lane       | Amole Mesa Ave.     | /         | /            | /         |
|             |             |         |                                             |                        |                    |                     |           |              |           |
|             |             |         |                                             |                        |                    |                     |           |              |           |
|             |             | 8"      | Waterline                                   | Valedon Lane           | West End Un. 3     | Cantara Lane        | /         | /            | /         |
|             |             |         |                                             |                        |                    |                     |           |              |           |
|             |             |         |                                             |                        |                    |                     |           |              |           |
|             |             | 8"      | Waterline                                   | Cantara Lane           | Lot 23             | Valedon Lane        | /         |              |           |
|             |             |         |                                             |                        |                    |                     |           |              |           |
|             |             | 0.11    | Materia                                     | In a second Management | Hat Ondonal and    | On store Laws       | ,         | ,            | ,         |
|             |             | 6"      | Waterline                                   | Jacona Way             | Hot Springs Lane   | Cantara Lane        |           |              | /         |
|             |             |         |                                             |                        |                    |                     |           |              |           |
|             |             | 6"      | Waterline                                   | Hot Springs Lane       | South end of Un. 3 | Valedon Lane        | ,         | ,            | ,         |
|             |             | 0       | waterinie                                   | Hot Springs Lane       | South end of On. 3 | valeuori Larie      | /         |              |           |
|             |             |         |                                             |                        |                    |                     |           |              |           |
|             |             |         |                                             |                        |                    |                     | 1         | 1            | ,         |
|             |             |         |                                             |                        |                    |                     |           |              |           |
|             |             |         |                                             |                        |                    |                     |           |              |           |
|             |             |         |                                             |                        |                    |                     | 1         | 1            | ,         |
|             |             |         |                                             |                        |                    |                     |           |              |           |
|             |             |         |                                             |                        |                    |                     |           |              |           |
|             |             |         |                                             |                        |                    |                     | /         | /            | /         |
|             |             |         |                                             |                        |                    |                     |           |              |           |
|             |             |         |                                             |                        |                    |                     |           |              |           |

| Financially | Constructed | 1       |                                         |                              |                                     |                              | Const     | ruction Cer | tification |
|-------------|-------------|---------|-----------------------------------------|------------------------------|-------------------------------------|------------------------------|-----------|-------------|------------|
| Guaranteed  | Under       | Size    | Type of Improvement                     | Location                     | From                                | То                           | Priv      | ate         | City Cnst  |
| DRC#        | DRC#        |         |                                         |                              |                                     |                              | Inspector | P.E.        | Engineer   |
|             |             | 8"      | SANITARY SEWER Sanitary Sewer           | Valedon Lane                 | Lot 73                              | Cantara Lane                 | /         |             |            |
|             |             | 8"      | Sanitary Sewer                          | Caresso Loop                 | Unit 4 Lots 16/17                   | Cantara Lane                 | /         | /           |            |
|             |             | 8"      | Sanitary Sewer                          | Jacona Way                   | NW corner of Lot 36                 | Cantara Lane                 | /         | /           |            |
|             |             | 8"      | Sanitary Sewer                          | Hot Springs Lane             | Lot 44                              | Lot 37                       | /         | /           |            |
|             |             | 8"      | Sanitary Sewer                          | Cantara Lane                 | Valedon Lane                        | Colobel Ave<br>exst SAS stub | /         | /           |            |
|             |             | 1 ea    | STORM DRAIN Inlet                       | Amole Mesa Ave<br>South side | NE end of site;<br>W. of Messina Dr |                              | /         | /           |            |
|             |             | 18"     | Storm Drain                             | Valedon Lane                 | Lots 60/61                          | Cantara Lane                 | /         | /           |            |
|             |             | 24"-48" | Storm Drain                             | Cantara Lane                 | Valedon Lane                        | S. end of Un. 3              | /         | /           |            |
|             |             | 42"     | Storm Drain Inlets to be built w/Unit 4 | Caresso Loop                 | Lots 16/17                          | Crestone Way                 | /         | /           | /          |
|             |             | 48"     | Storm Drain Inlets to be built w/Unit 4 | Crestone Way                 | Caresso Loop                        | Colobel Ave                  | /         | /           |            |
|             |             | 48"     | Storm Drain Inlets to be built w/Unit 4 | Cantara Lane                 | S. end of Unit 3                    | Colobel Ave                  | /         | /           |            |
|             |             | 54"     | Storm Drain Inlets to be built w/Unit 4 | Colobel Ave                  | Crestone Way                        | Colobel Ave<br>exst SD MH    | /         | /           | /          |
|             |             |         |                                         |                              |                                     |                              | /         | /           | /          |

| The Items listed b |                        |                   |                                                 | •                                 |                           |                 |                     |             |  |
|--------------------|------------------------|-------------------|-------------------------------------------------|-----------------------------------|---------------------------|-----------------|---------------------|-------------|--|
| Financially        | Constructed            |                   |                                                 |                                   | _                         | _               | Construction        |             |  |
| Guaranteed         | Under                  | Size              | Type of Improvement                             | Location                          | From                      | То              | Private             | City Cnst   |  |
| DRC #              | DRC#                   |                   |                                                 |                                   |                           |                 | Inspector P.E.      | . Engineer  |  |
|                    |                        |                   |                                                 |                                   |                           |                 | , ,                 | ,           |  |
|                    |                        |                   |                                                 |                                   |                           |                 |                     |             |  |
|                    |                        |                   |                                                 |                                   |                           |                 |                     |             |  |
|                    |                        |                   |                                                 |                                   |                           |                 | / /                 | /           |  |
|                    |                        |                   |                                                 |                                   | Approval of Creditable It | ems:            | Approval of Credita | ble Items:  |  |
|                    |                        |                   |                                                 |                                   | Impact Fee Admistrator S  | Signature Date  | City User Dept. Sig | gnature Dat |  |
|                    |                        |                   |                                                 | NOTES                             | •                         |                 |                     |             |  |
|                    |                        | If the site is lo | ocated in a floodplain, then the financial g    |                                   |                           | ed by FEMA.     |                     |             |  |
|                    |                        |                   | Street lig                                      | hts per City rquirements          |                           |                 |                     |             |  |
| _                  | * Sidewalks to be d    |                   |                                                 |                                   |                           |                 |                     |             |  |
| _                  |                        |                   | fittings, fire hydrants and appurtenances       |                                   |                           |                 |                     |             |  |
| _                  | •                      |                   | s manholes and service connections              |                                   |                           |                 |                     |             |  |
|                    |                        |                   | s and connector pipes.                          |                                   |                           |                 |                     |             |  |
| _                  |                        |                   | quired for release of IIA and financial guarant |                                   |                           |                 |                     |             |  |
| _                  |                        |                   | es, foundations, transformers, pull boxes, con  | duits and wiring.                 |                           |                 |                     |             |  |
| _                  |                        |                   | e determined at DRC based on final design.      |                                   |                           |                 |                     |             |  |
| 7                  | *** Infrastructure lis | t may need to be  | amended depending on infrastructure require     | ments from other agencies         | S.                        |                 |                     |             |  |
| А                  | GENT / OWNER           |                   |                                                 | DEVELOPMENT I                     | REVIEW BOARD MEMBER APP   | PROVALS         |                     |             |  |
| Åsa Nils           | son-Weber              |                   |                                                 |                                   |                           |                 |                     |             |  |
| 7.00 11110         | NAME (print)           |                   | DRB CH/                                         | DRB CHAIR - date PARKS & RECRE    |                           |                 | PEATION - date      |             |  |
|                    | reading (print)        |                   | 5117                                            | ant date                          | TAIN                      | U NEOKEAHON C   | iuto                |             |  |
| ISAAC              | SON & ARFM             | AN, INC.          |                                                 |                                   | _                         |                 |                     |             |  |
|                    | FIRM                   |                   | TRANSPORTATION D                                | TRANSPORTATION DEVELOPMENT - date |                           | AMAFCA - date   |                     |             |  |
| Qua Wilsso         | n-Weber                | 7/25/2023         |                                                 |                                   |                           |                 |                     |             |  |
|                    | SIGNATURE - da         |                   | UTILITY DEVEL                                   | OPMENT - date                     | CODE                      | ENFORCEMENT - d | ate                 |             |  |
|                    |                        |                   |                                                 |                                   |                           |                 |                     |             |  |
|                    |                        |                   | CITY ENGI                                       | NEER - date                       | _                         | - date          |                     |             |  |
|                    |                        |                   |                                                 |                                   |                           |                 |                     |             |  |
|                    |                        |                   | DESIGN REV                                      | /IEW COMMITTEE REVIS              | SIONS                     |                 |                     |             |  |
|                    | REVISION               | DATE              | DRC CHAIR                                       | DRC CHAIR USER DEPARTMENT         |                           | AGENT /OWNER    |                     |             |  |
|                    |                        |                   | 1 2                                             | 1                                 | <u> </u>                  |                 |                     |             |  |
|                    |                        |                   |                                                 | +                                 |                           |                 |                     |             |  |
|                    |                        |                   |                                                 |                                   |                           |                 |                     |             |  |
|                    | 1                      |                   |                                                 | 1                                 |                           |                 |                     |             |  |