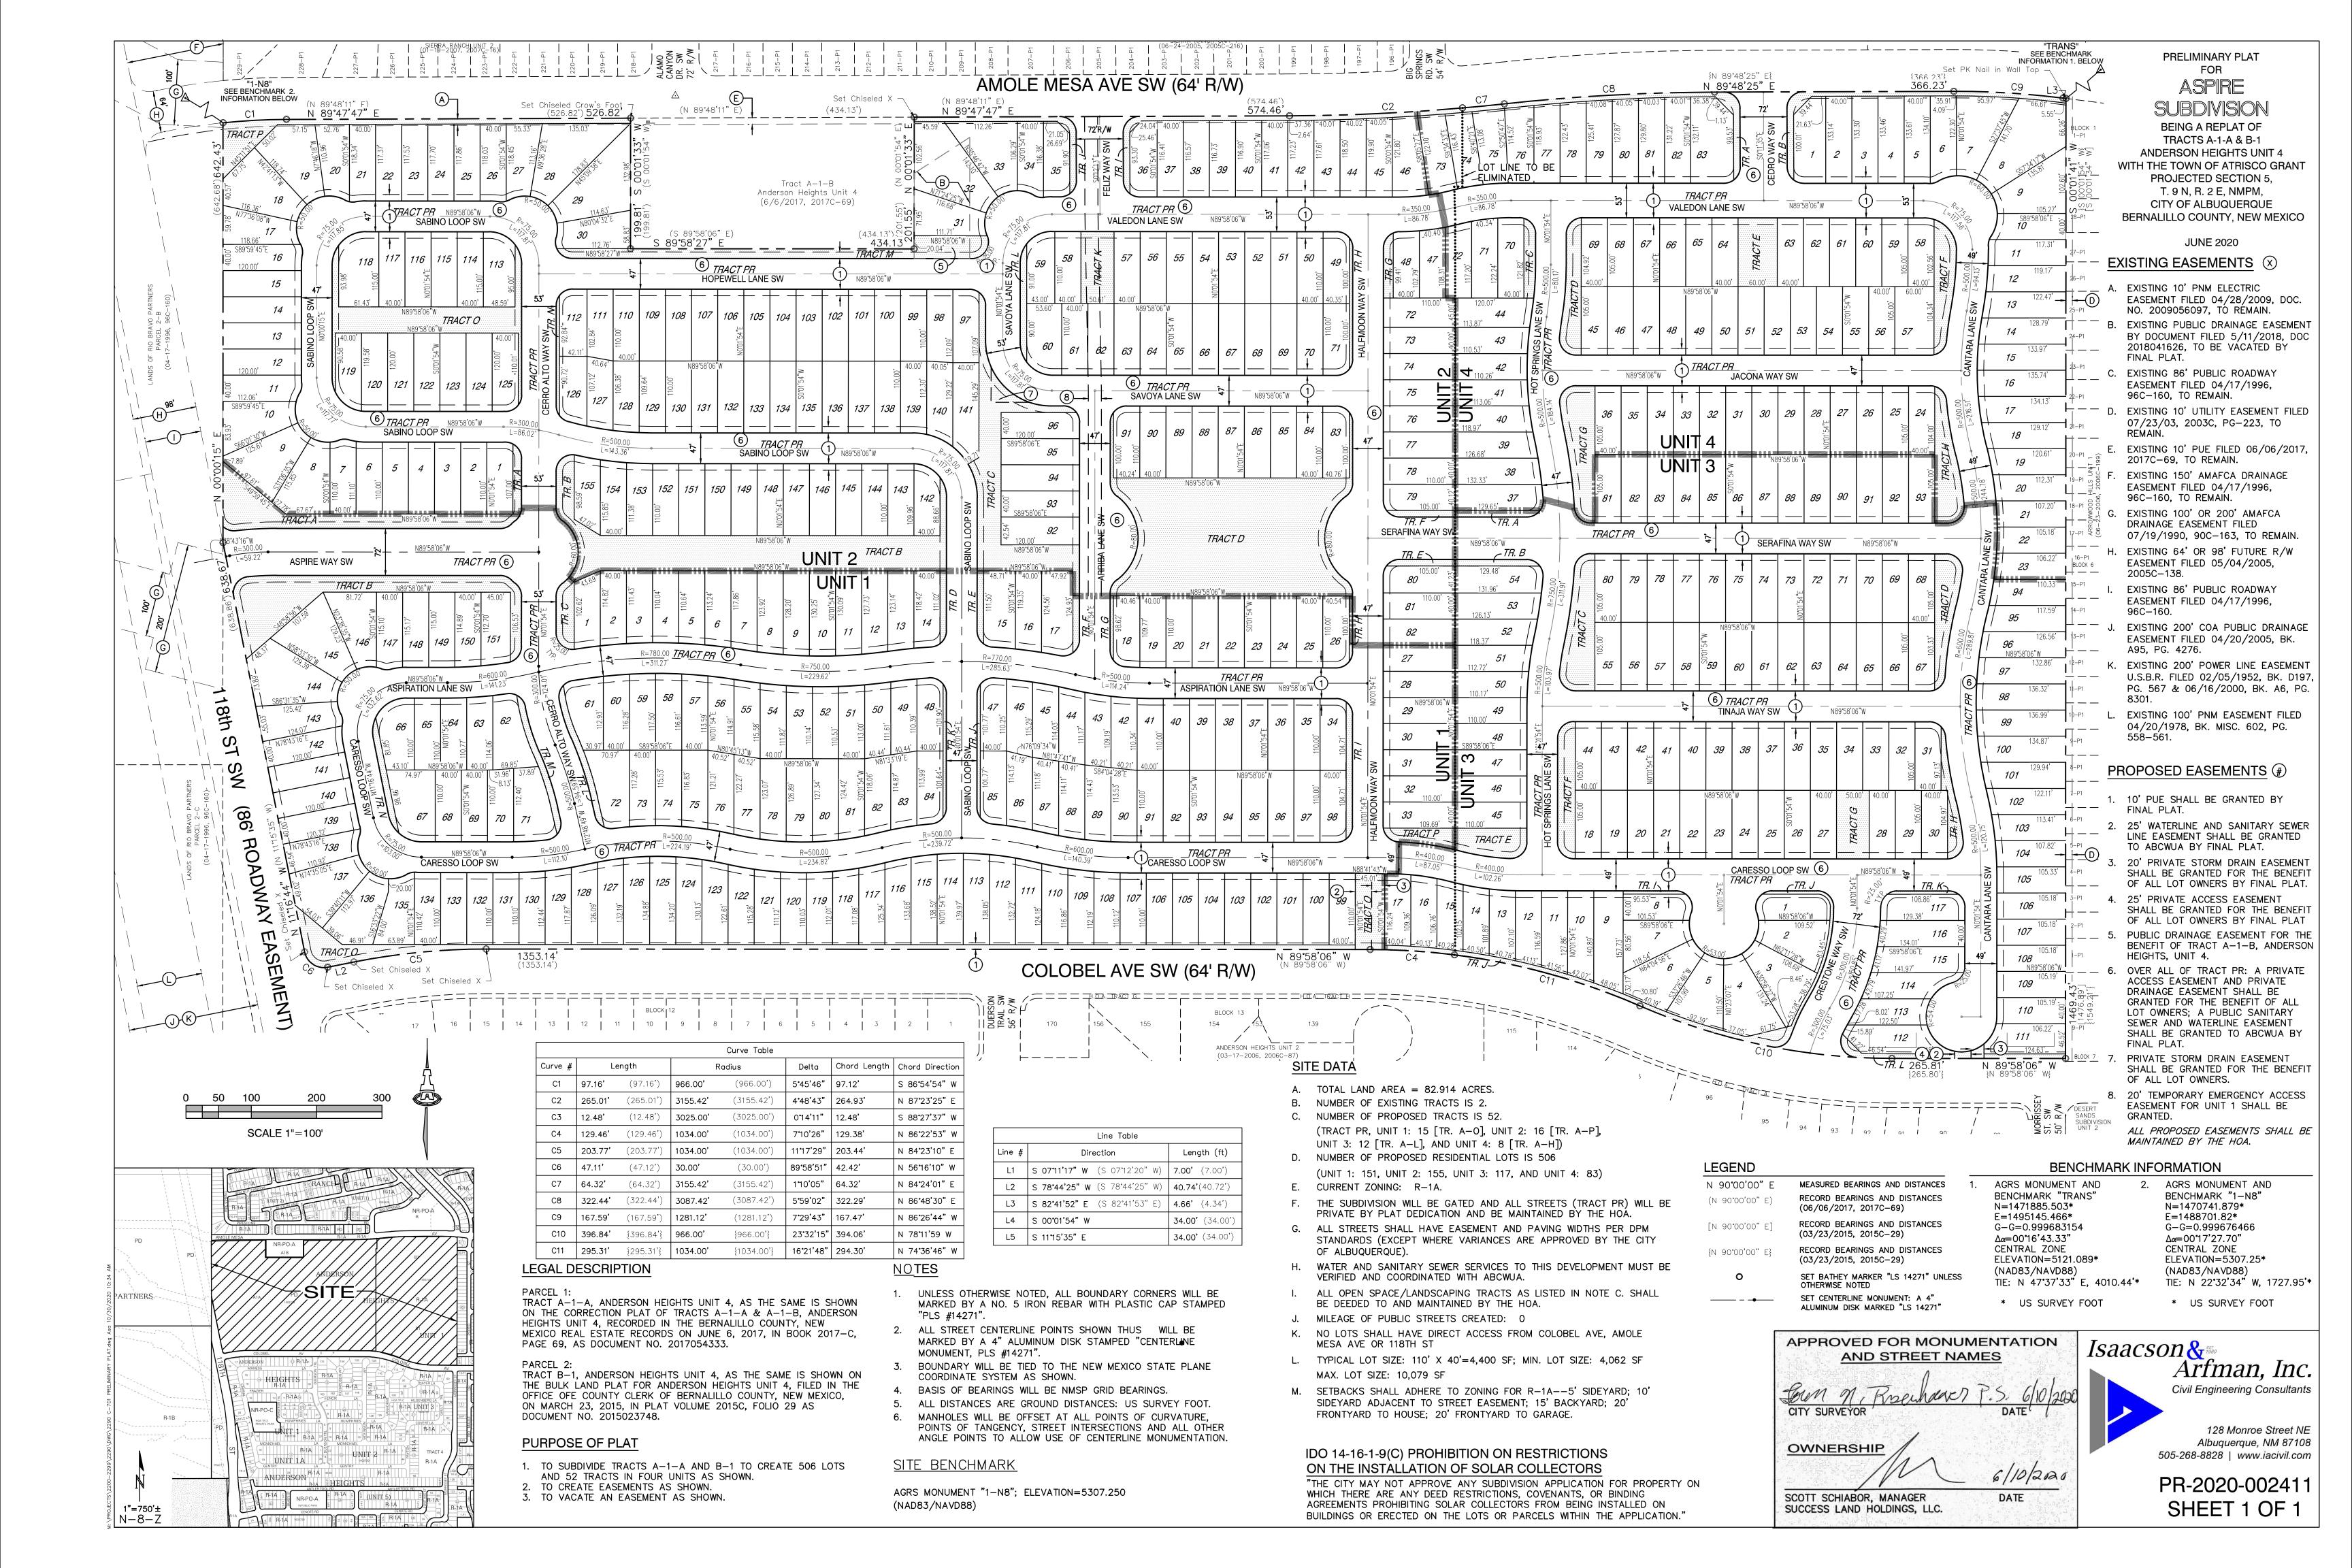

### INFRASTRUCTURE LIST

(Rev. 2-16-18)

#### **EXHIBIT "A"**

# Date Site Plan Approved: Date Preliminary Plat Approved: Date Preliminary Plat Expires: DRB Project No.: PR-2019-002411 DRB Application No.: SD-2020-00102

## TO SUBDIVISION IMPROVEMENTS AGREEMENT DEVELOPMENT REVIEW BOARD (D.R.B.) REQUIRED INFRASTRUCTURE LIST

Aspire Subdivision, Unit 1
PROPOSED NAME OF PLAT AND/OR SITE DEVELOPMENT PLAN

### Tract A-1-A and B-1, Anderson Heights, Unit 4 EXISTING LEGAL DESCRIPTION PRIOR TO PLATTING ACTION

Following is a summary of PUBLIC/PRIVATE Infrastructure required to be constructed or financially guaranteed for the above development. This Listing is not necessarily a complete listing. During the SIA process and/or in the review of the construction drawings, if the DRC Chair determines that appurtenant items and/or unforeseen items have not been included in the infrastructure listing, the DRC Chair may include those items in the listing and related financial guarantee. Likewise, if the DRC Chair determines that appurtenant or non-essential items can be deleted from the listing, those items may be deleted as well as the related portions of the financial guarantees. All such revisions require approval by the DRC Chair, the User Department and agent/owner. If such approvals are obtained, these revisions to the listing will be incorporated administratively. In addition, any unforeseen items which arise during construction which are necessary to complete the project and which normally are the Subdivider's responsibility will be required as a condition of project acceptance and close out by the City.