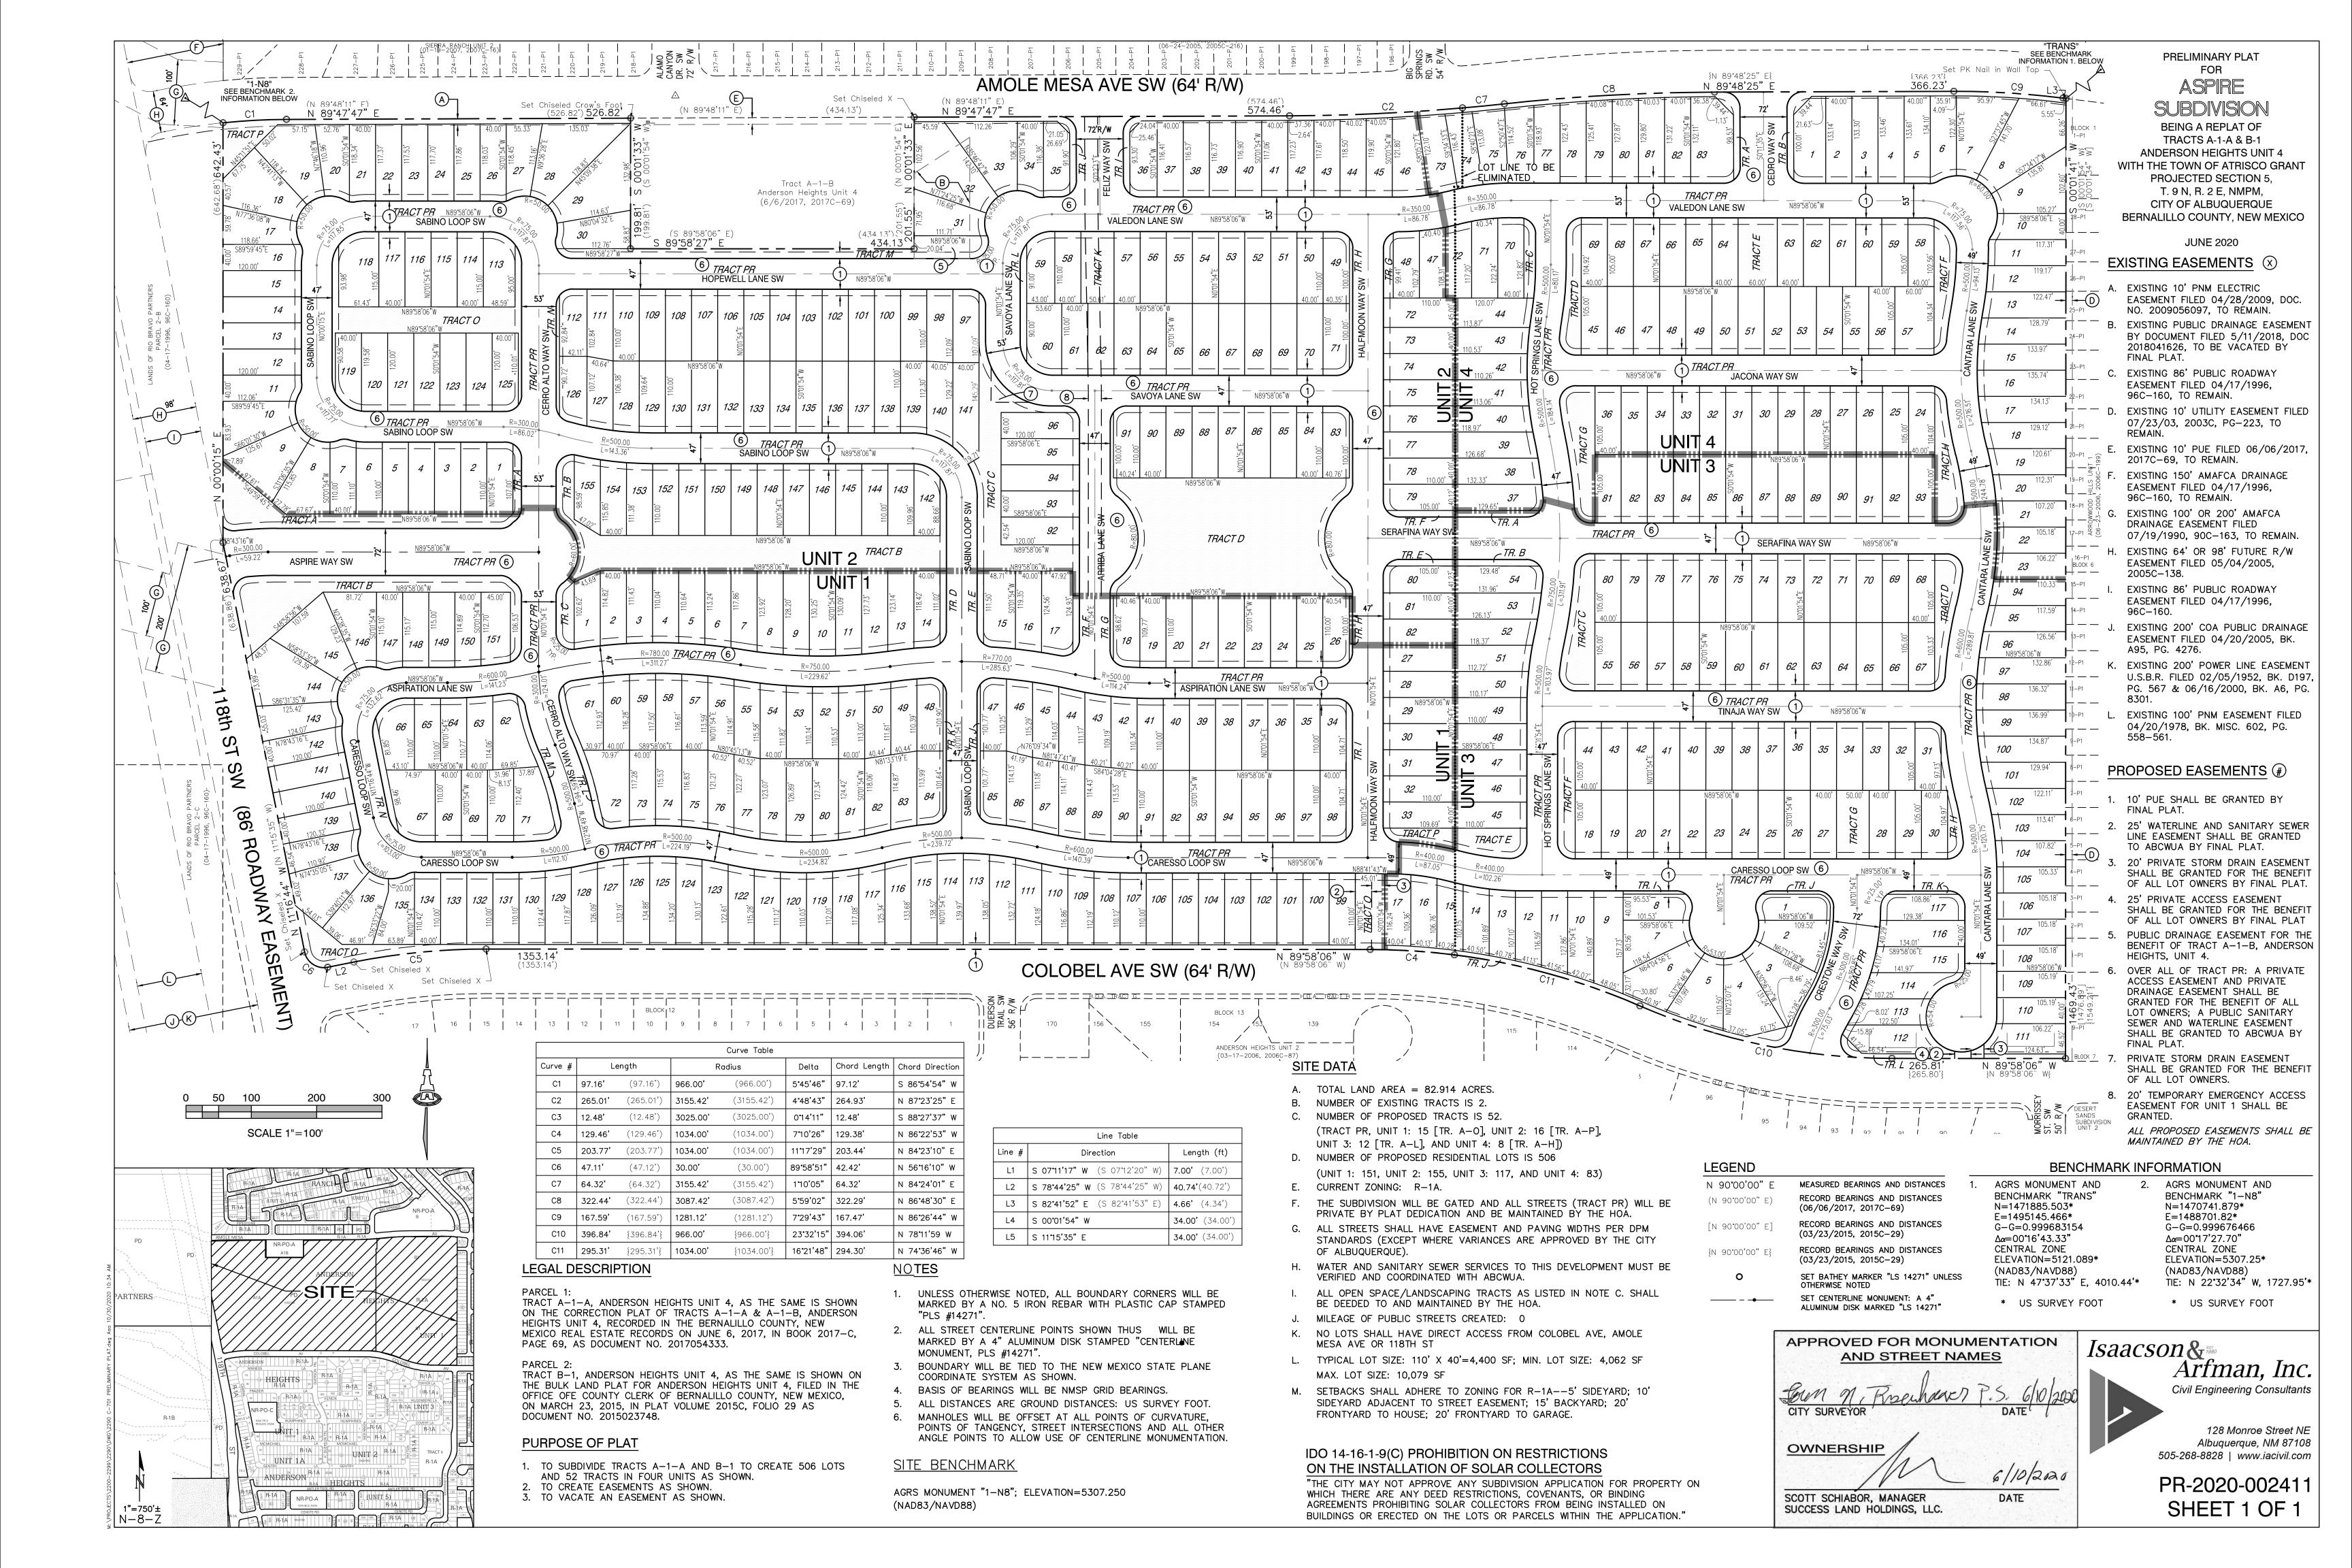

Proposed Legal: Aspire Subdivision Unit 2

Zone Atlas Map: N-08

Dear Ms. Wolfley:

Isaacson & Arfman, acting as agents for the Developer of the above referenced site located south of Amole Mesa Ave SW, north of Colobel Ave. SW and east of 118th St. SW is submitting a sketch plat application in support of vacation of a private access easement. This easement was granted with Unit 1 to provide temporary access from Amole Mesa until Unit 2 develops. The Unit 2 construction plans and final plat are now being prepared, and the private access easement will be vacated and replaced with a private roadway connecting at Amole Mesa. The easement is shown on the preliminary plat with keyed note 8.

There is an approved preliminary plat on file for Units 1-4 for this subdivision, and the final plat for Unit 1 has been recorded. The preliminary plat expires on November 4, 2021.

After the sketch plat meeting has been held, we will submit applications for the private easement vacation and preliminary plat extension.

## Attachments:

- Sketch Plat (Preliminary Plat)
- Site Exhibit