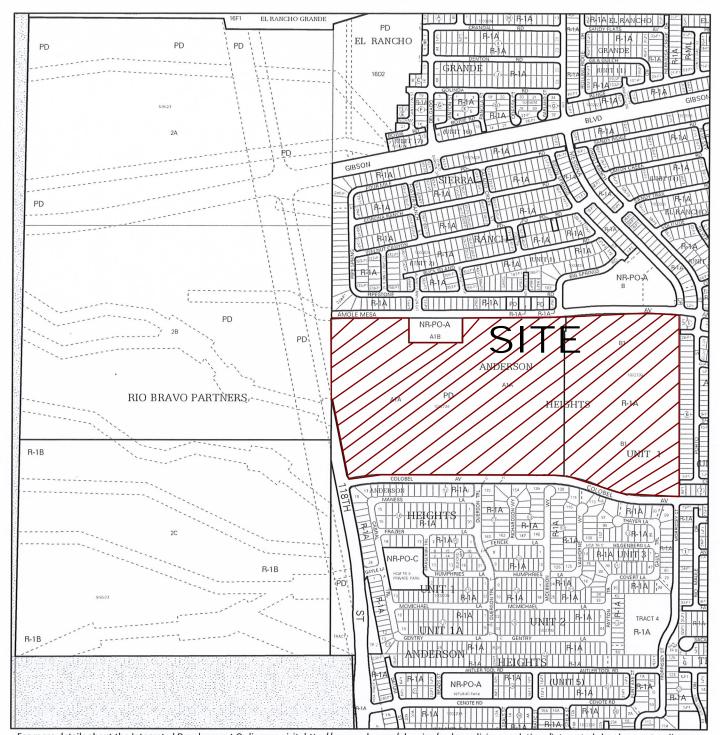

September 28, 2021

Ms. Jolene Wolfley DRB Chair City of Albuquerque 600 2nd Street NW Albuquerque, NM 87103

RE: PR-2019-002411 - Aspire Subdivision - Sketch Plat Application

Existing Legal: Tract FD-1, Aspire Subdivision, Unit 1

Proposed Legal: Aspire Subdivision Unit 2

Zone Atlas Map: N-08

Dear Ms. Wolfley:

Isaacson & Arfman, acting as agents for the Developer of the above referenced site located south of Amole Mesa Ave SW, north of Colobel Ave. SW and east of 118th St. SW is submitting a sketch plat application in support of vacation of a private access easement. This easement was granted with Unit 1 to provide temporary access from Amole Mesa until Unit 2 develops. The Unit 2 construction plans and final plat are now being prepared, and the private access easement will be vacated and replaced with a private roadway connecting at Amole Mesa. The easement is shown on the preliminary plat with keyed note 8.