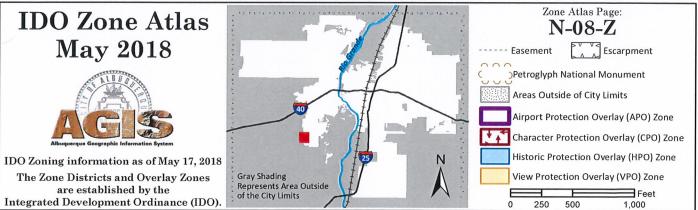

Proposed Legal: Aspire Subdivision Unit 2

Zone Atlas Map: N-08

Dear Ms. Wolfley:

Isaacson & Arfman, acting as agents for the Developer of the above referenced site located south of Amole Mesa Ave SW, north of Colobel Ave. SW and east of 118th St. SW is submitting a sketch plat application in support of vacation of a private access easement. This easement was granted with Unit 1 to provide temporary access from Amole Mesa until Unit 2 develops. The Unit 2 construction plans and final plat are now being prepared, and the private access easement will be vacated and replaced with a private roadway connecting at Amole Mesa. The easement is shown on the preliminary plat with keyed note 8.