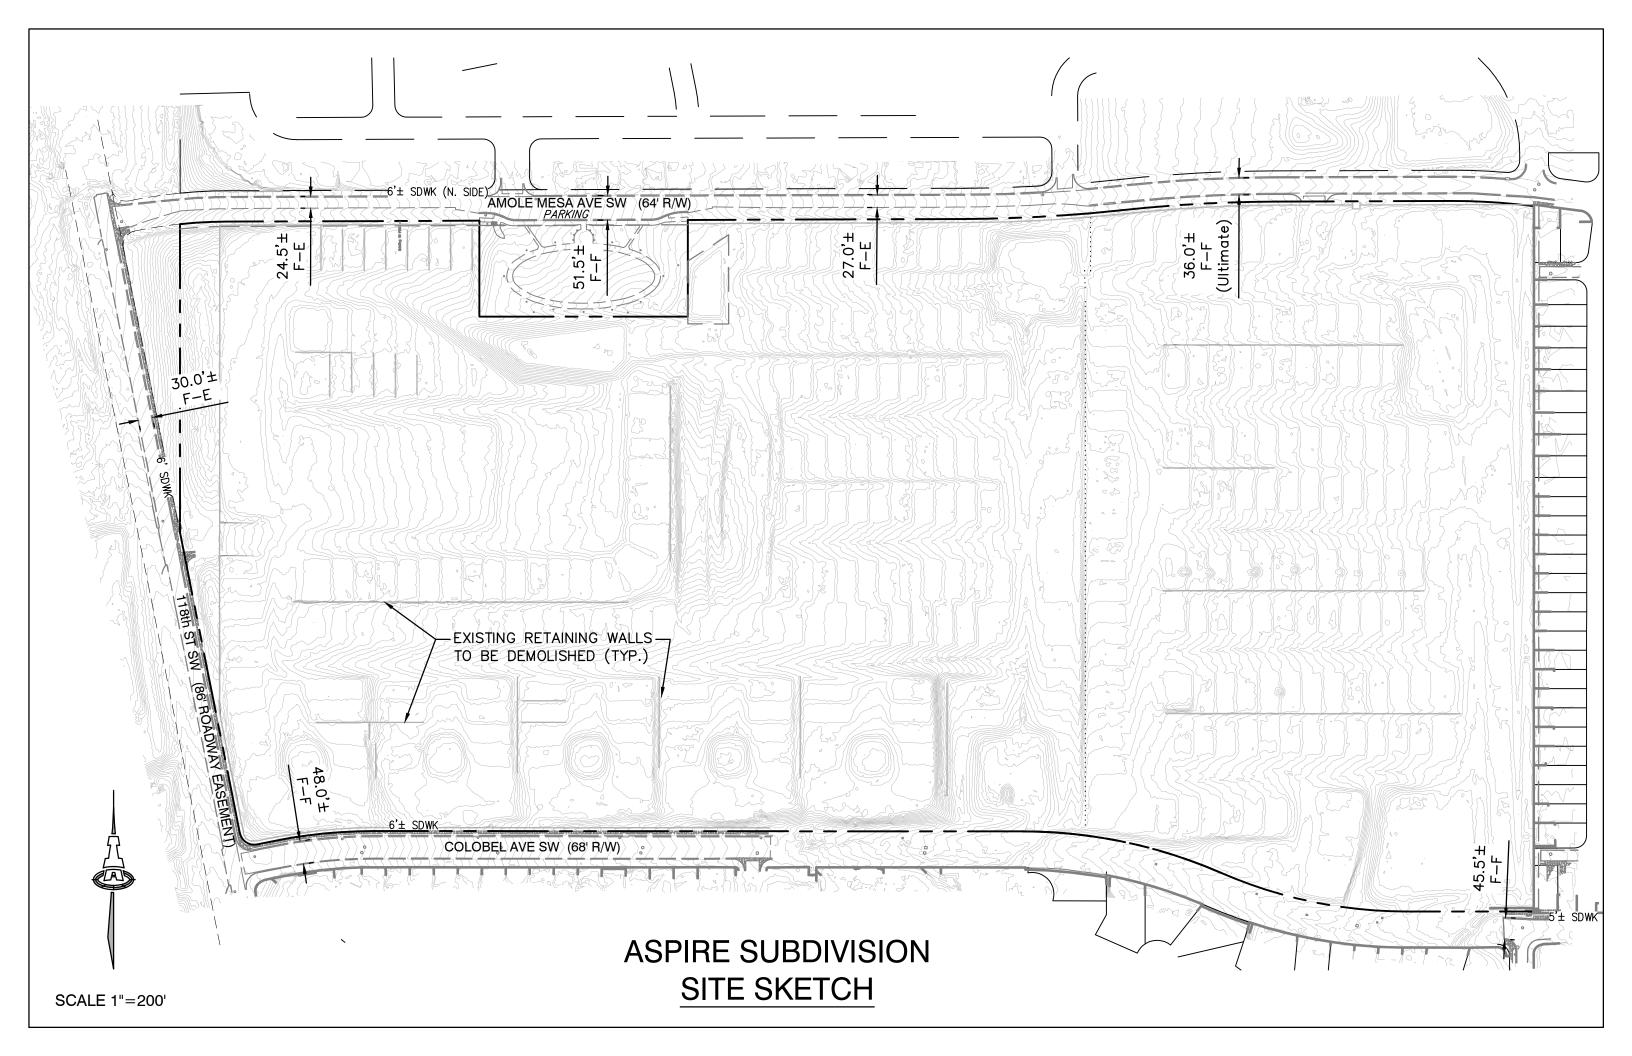

struction plans and final plat are now being prepared, and the private access easement will be vacated and replaced with a private roadway connecting at Amole Mesa. The easement is shown on the preliminary plat with keyed note 8.

There is an approved preliminary plat on file for Units 1-4 for this subdivision, and the final plat for Unit 1 has been recorded. The preliminary plat expires on November 4, 2021.

After the sketch plat meeting has been held, we will submit applications for the private easement vacation and preliminary plat extension.

If you have questions regarding this submittal, please email me at asaw@iacivil.com.

Thank you.

Sincerely,

ISAACSON & ARFMAN. INC.

Qua Wilsson-Weber

Åsa Nilsson-Weber, P.E.

## Attachments:

- Sketch Plat (Preliminary Plat)
- Site Exhibit