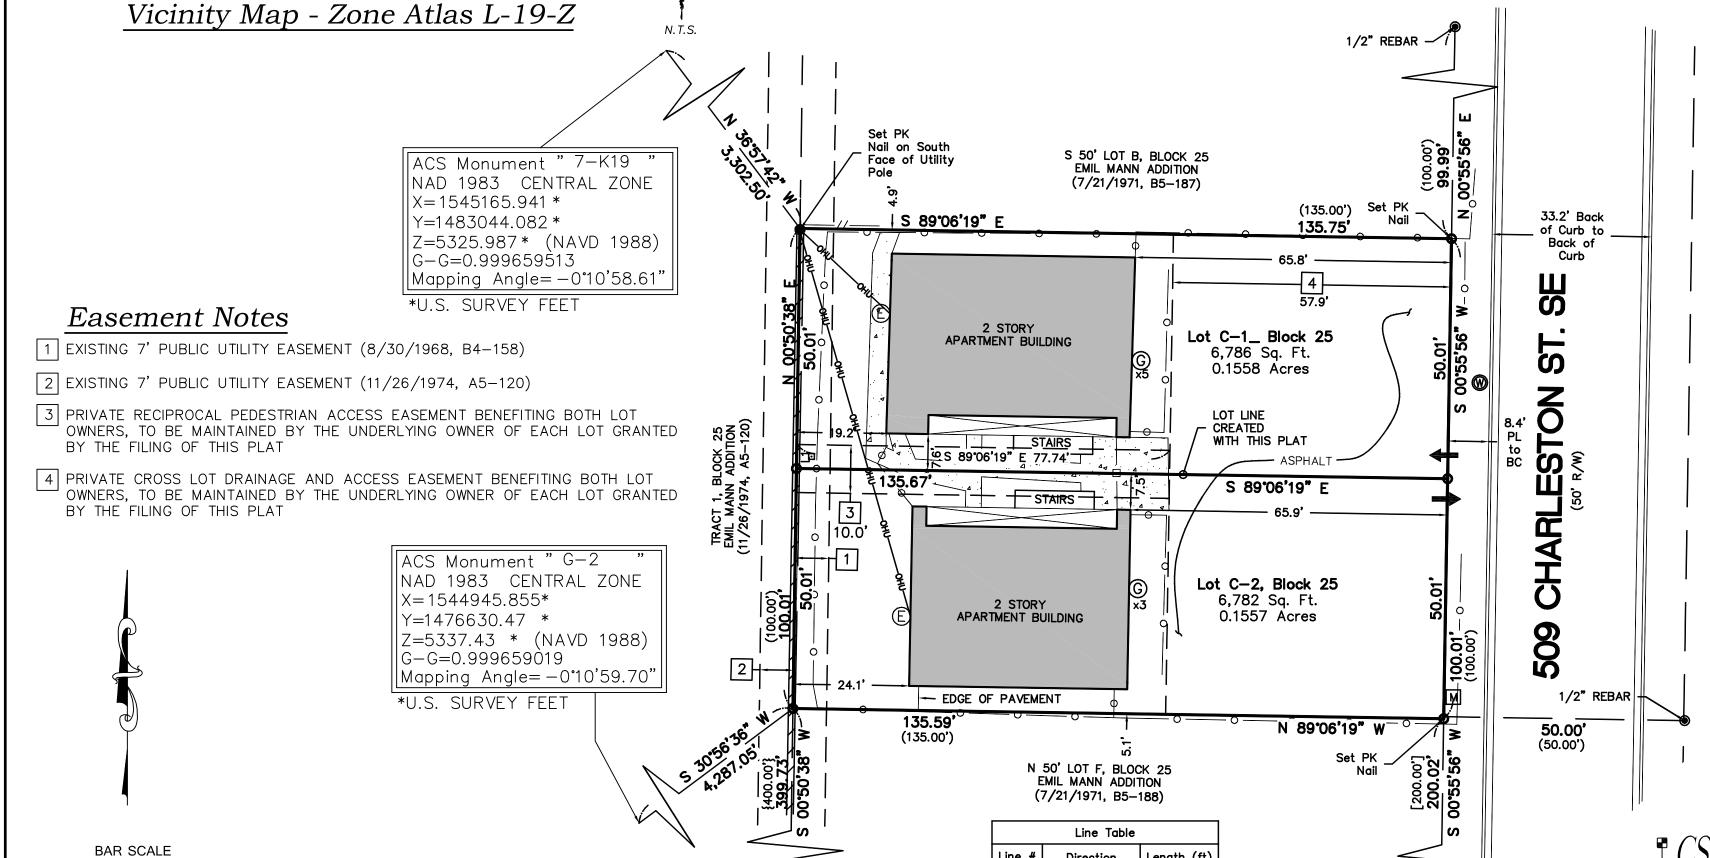

May 2018

L-19-Z

Easement

Petroglyph National Monument

Areas Outside of City Limits

Airport Protection Overlay (APO) Zone

IDO Zoning information as of May 17, 2018

The Zone Districts and Overlay Zones
are established by the
Integrated Development Ordinance (IDO).

## CSI-Cartesian Surveys Inc.

PO Box 44414, Rio Rancho, NM 87174 896-3050 Fax 891-0244

May 17, 2019

Development Review Board City of Albuquerque

Re: Lots C-1 and C-2, Block 25, Emil Mann Addition

Members of the Board:

Cartesian Surveys is acting as an agent for the owner and request a sketch plat review to grant easements and subdivide 1 existing lot into 2 new lots within lot C, Block 25, Emil Mann Addition. Located at 509 and 513 Charleston St. S.E.., Albuquerque, NM 87105.

# Legal Description

LOT LETTERED "C" IN BLOCK NUMBERED TWENTY-FIVE (25) OF THE RE-PLAT OF LOTS 5-A, 5-B, 6-A, 6-B, AND THE NORTH ONE-HALF OF LOTS 7-A AND 7-B IN BLOCK 25, EMIL MANN ADDITION TO THE CITY OF ALBUQUERQUE, NEW MEXICO, AS THE SAME IS SHOWN AND DESIGNATED ON THE RE-PLAT THEREOF, FILED IN THE OFFICE OF THE COUNTY CLERK OF BERNALILLO COUNTY, NEW MEXICO, ON JULY 21, 1971 IN PLAT BOOK B-5, FOLIO 187.

#### **Documents**

- 1. TITLE SEARCH REPORT PROVIDED BY STEWART TITLE, HAVING FILE NO. 01147-53988 AND AN EFFECTIVE DATE OF MAY 9, 2019.
- 2. PLAT OF RECORD FOR EMIL MANN ADDITION FILED IN THE BERNALILLO COUNTY CLERK'S OFFICE ON JULY 21, 1971 IN BOOK B5, PAGE 187.
- CORRECTED PERSONAL REPRESENTATIVE'S DEED FOR THE NORTH 50 FEET OF LOT C, BLOCK 25, EMIL MANN ADDITION, FILED IN THE BERNALILLO COUNTY CLERK'S OFFICE ON JULY 9, 2002, IN BOOK A38, PAGE 6582, DOC. NO. 2002086822.
- 4. CORRECTED PERSONAL REPRESENTATIVE'S DEED FOR THE SOUTH 50 FEET OF LOT C, BLOCK 25, EMIL MANN ADDITION, FILED IN THE BERNALILLO COUNTY CLERK'S OFFICE ON JULY 9, 2002, IN BOOK A38, PAGE 6583, DOC. NO. 2002086823.

### Notes

- 1. FIELD SURVEY PERFORMED IN MAY 2019.
- 2. ALL DISTANCES ARE GROUND DISTANCES: US SURVEY FOOT.

Direction

N 00°50'38" E

L1

Length (ft)

5.00'

REBAR WITH

CAP "LS 7002"

3. THE BASIS OF BEARINGS REFERENCES NEW MEXICO STATE PLANE COORDINATES (NAD 83-GRID-CENTRAL ZONE).

Sketch Plat for Lots C-1 and C-2, Block 25 Emil Mann Addition Being Comprised of Lot C, Block 25 Emil Mann Addition City of Albuquerque Bernalillo County, New Mexico May 2019

Sheet 1 of 1 190734