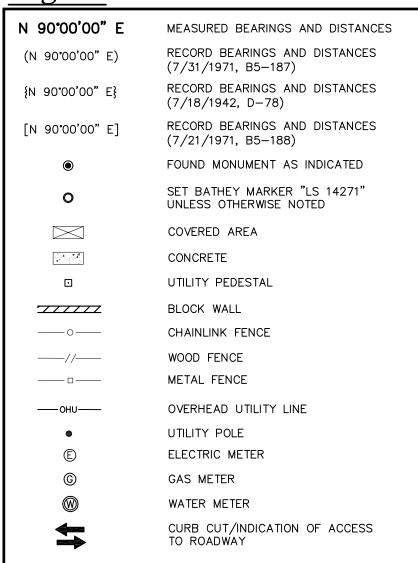

# Legend

THE PURPOSE OF THIS PLAT IS TO GET **COMMENTS FOR THE** PROPOSED LOT SPLIT WITH EASEMENT(S) **GRANTED** 

\* CSI-CARTESIAN SURVEYS INC.

P.O. BOX 44414 RIO RANCHO, N.M. 87174 Phone (505) 896 - 3050 Fax (505) 891 - 0244 wplotnerjr@gmail.com