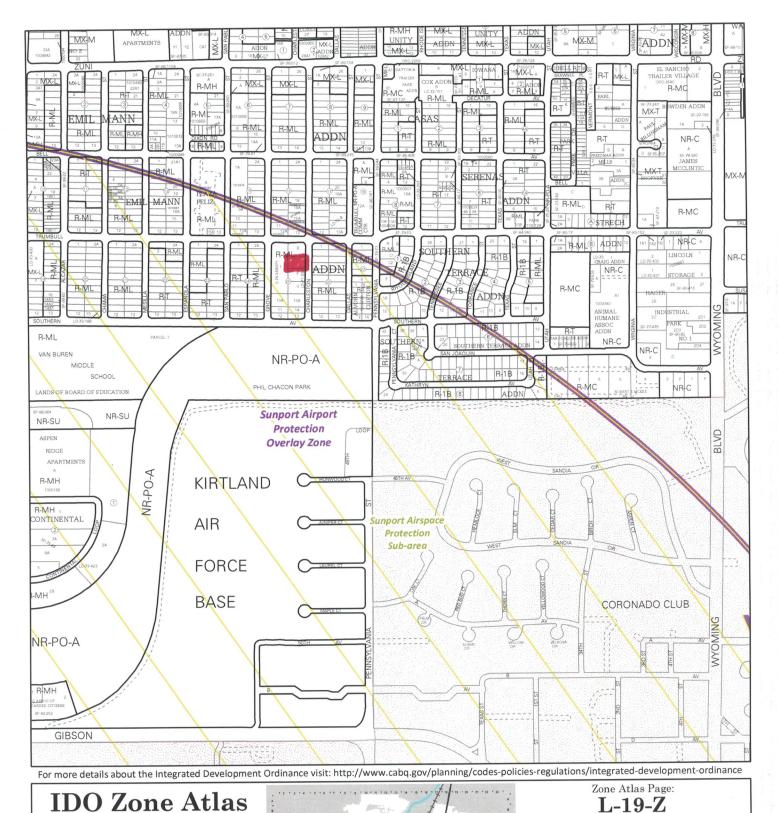

May 2018

L-19-Z

Easement

Petroglyph National Monument

Areas Outside of City Limits

Airport Protection Overlay (APO) Zone

IDO Zoning information as of May 17, 2018

The Zone Districts and Overlay Zones
are established by the
Integrated Development Ordinance (IDO).

Cartesian Surveys is acting as an agent for the owner and request a sketch plat review to grant easements and subdivide 1 existing lot into 2 new lots within lot C, Block 25, Emil Mann Addition. Located at 509 and 513 Charleston St. S.E.., Albuquerque, NM 87105.