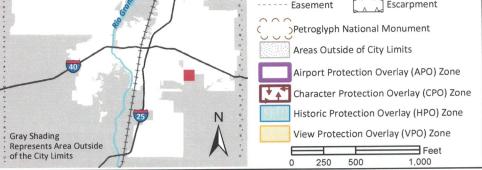

May 2018

L-19-Z

Easement

Petroglyph National Monument

Areas Outside of City Limits

Airport Protection Overlay (APO) Zone

IDO Zoning information as of May 17, 2018

The Zone Districts and Overlay Zones
are established by the
Integrated Development Ordinance (IDO).

Cartesian Surveys is acting as an agent for the owner and request a sketch plat review to grant easements and subdivide 1 existing lot into 2 new lots within lot C, Block 25, Emil Mann Addition. Located at 509 and 513 Charleston St. S.E.., Albuquerque, NM 87105.