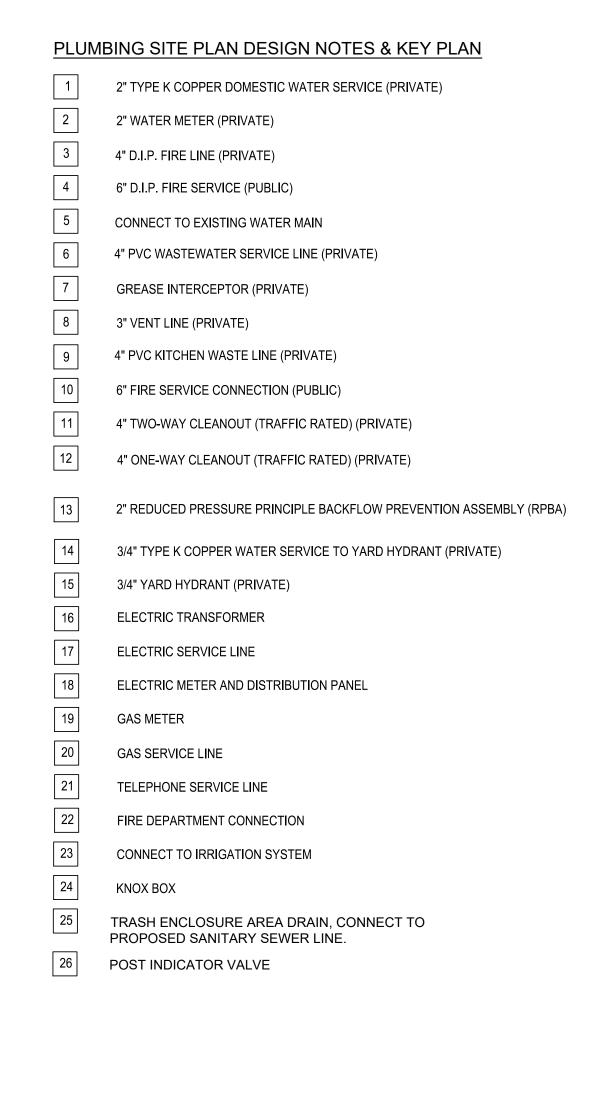

| LEGEND:             |                         |
|---------------------|-------------------------|
|                     | PROPERTY LINE           |
| (i)                 | WATER METER             |
| 6                   | IRRIGATION METER        |
| 00                  | GREASE TRAP             |
| <u> </u>            | SINGLE CLEANOUT         |
| T<br>O              | TWO-WAY CLEANOUT        |
| XFRM                | TRANSFORMER             |
|                     | STORM INLET             |
|                     | STORM MANHOLE           |
|                     |                         |
| •<br>               | LIGHT POLE              |
| - A DOWE            | PROPOSED TRAFFIC SIGN   |
| DRIVE THRU          | PAVEMENT STRIPING       |
| (25)                | PARKING STALL COUNT     |
| —— F ——             | FIRE LINE               |
| ——— WTR———          | WATER LINE              |
| SAN                 | SANITARY SEWER          |
| —— G ——             | GAS SERVICE             |
| —— E ——             | ELECTRIC SERVICE        |
| — т —               | TELEPHONE SERVICE       |
|                     | STORM SEWER             |
| <del></del>         | PROPOSED MAJOR CONTOU   |
| 5555                | PROPOSED MINOR CONTOU   |
| ST                  | EX STORM MANHOLE        |
| S                   | EX SANITARY MANHOLE     |
|                     | EX STORM INLET          |
| <b>\$</b>           | EX LIGHT POLE           |
| UE                  | EX UNDERGROUND ELECTR   |
| —— G ——             | EX GAS SERVICE          |
| W                   | EX WATER LINE           |
| SD                  | EX STORM SEWER          |
| SS                  | EX SANITARY SEWER       |
| UT                  | EX TELEPHONE SERVICE    |
|                     | EX GUARDRAIL            |
|                     | EX FIRE HYDRANT         |
| <del>- 0 -</del>    | EX TRAFFIC SIGN         |
| — <i>- 5555</i> — — | EX MAJOR CONTOUR        |
| <i>5555</i>         | EX MINOR CONTOUR        |
| ***                 | EX TREE                 |
| JR<br>IR            | EX IRRIGATION VALVE     |
|                     | EX WATER VALVE          |
|                     | EX TELEPHONE BOX        |
| E                   | EX ELECTRIC BOX         |
|                     |                         |
|                     | EX RECLAIMED WATER MAIN |
|                     | EX STORM SEWER          |
|                     |                         |

UTILITY PLAN

4001 COORS BLVD NW ALBUQUERQUE, NM

CHICK-FIL-A FSU #04107 COORS BLVD.

SHEET TITLE

DWG EDITION ---

Job No. : <u>65119594</u> Store : <u>04107</u> Date : <u>8/1/19</u>

Drawn By : <u>LV</u> Checked By:<u>KW</u>