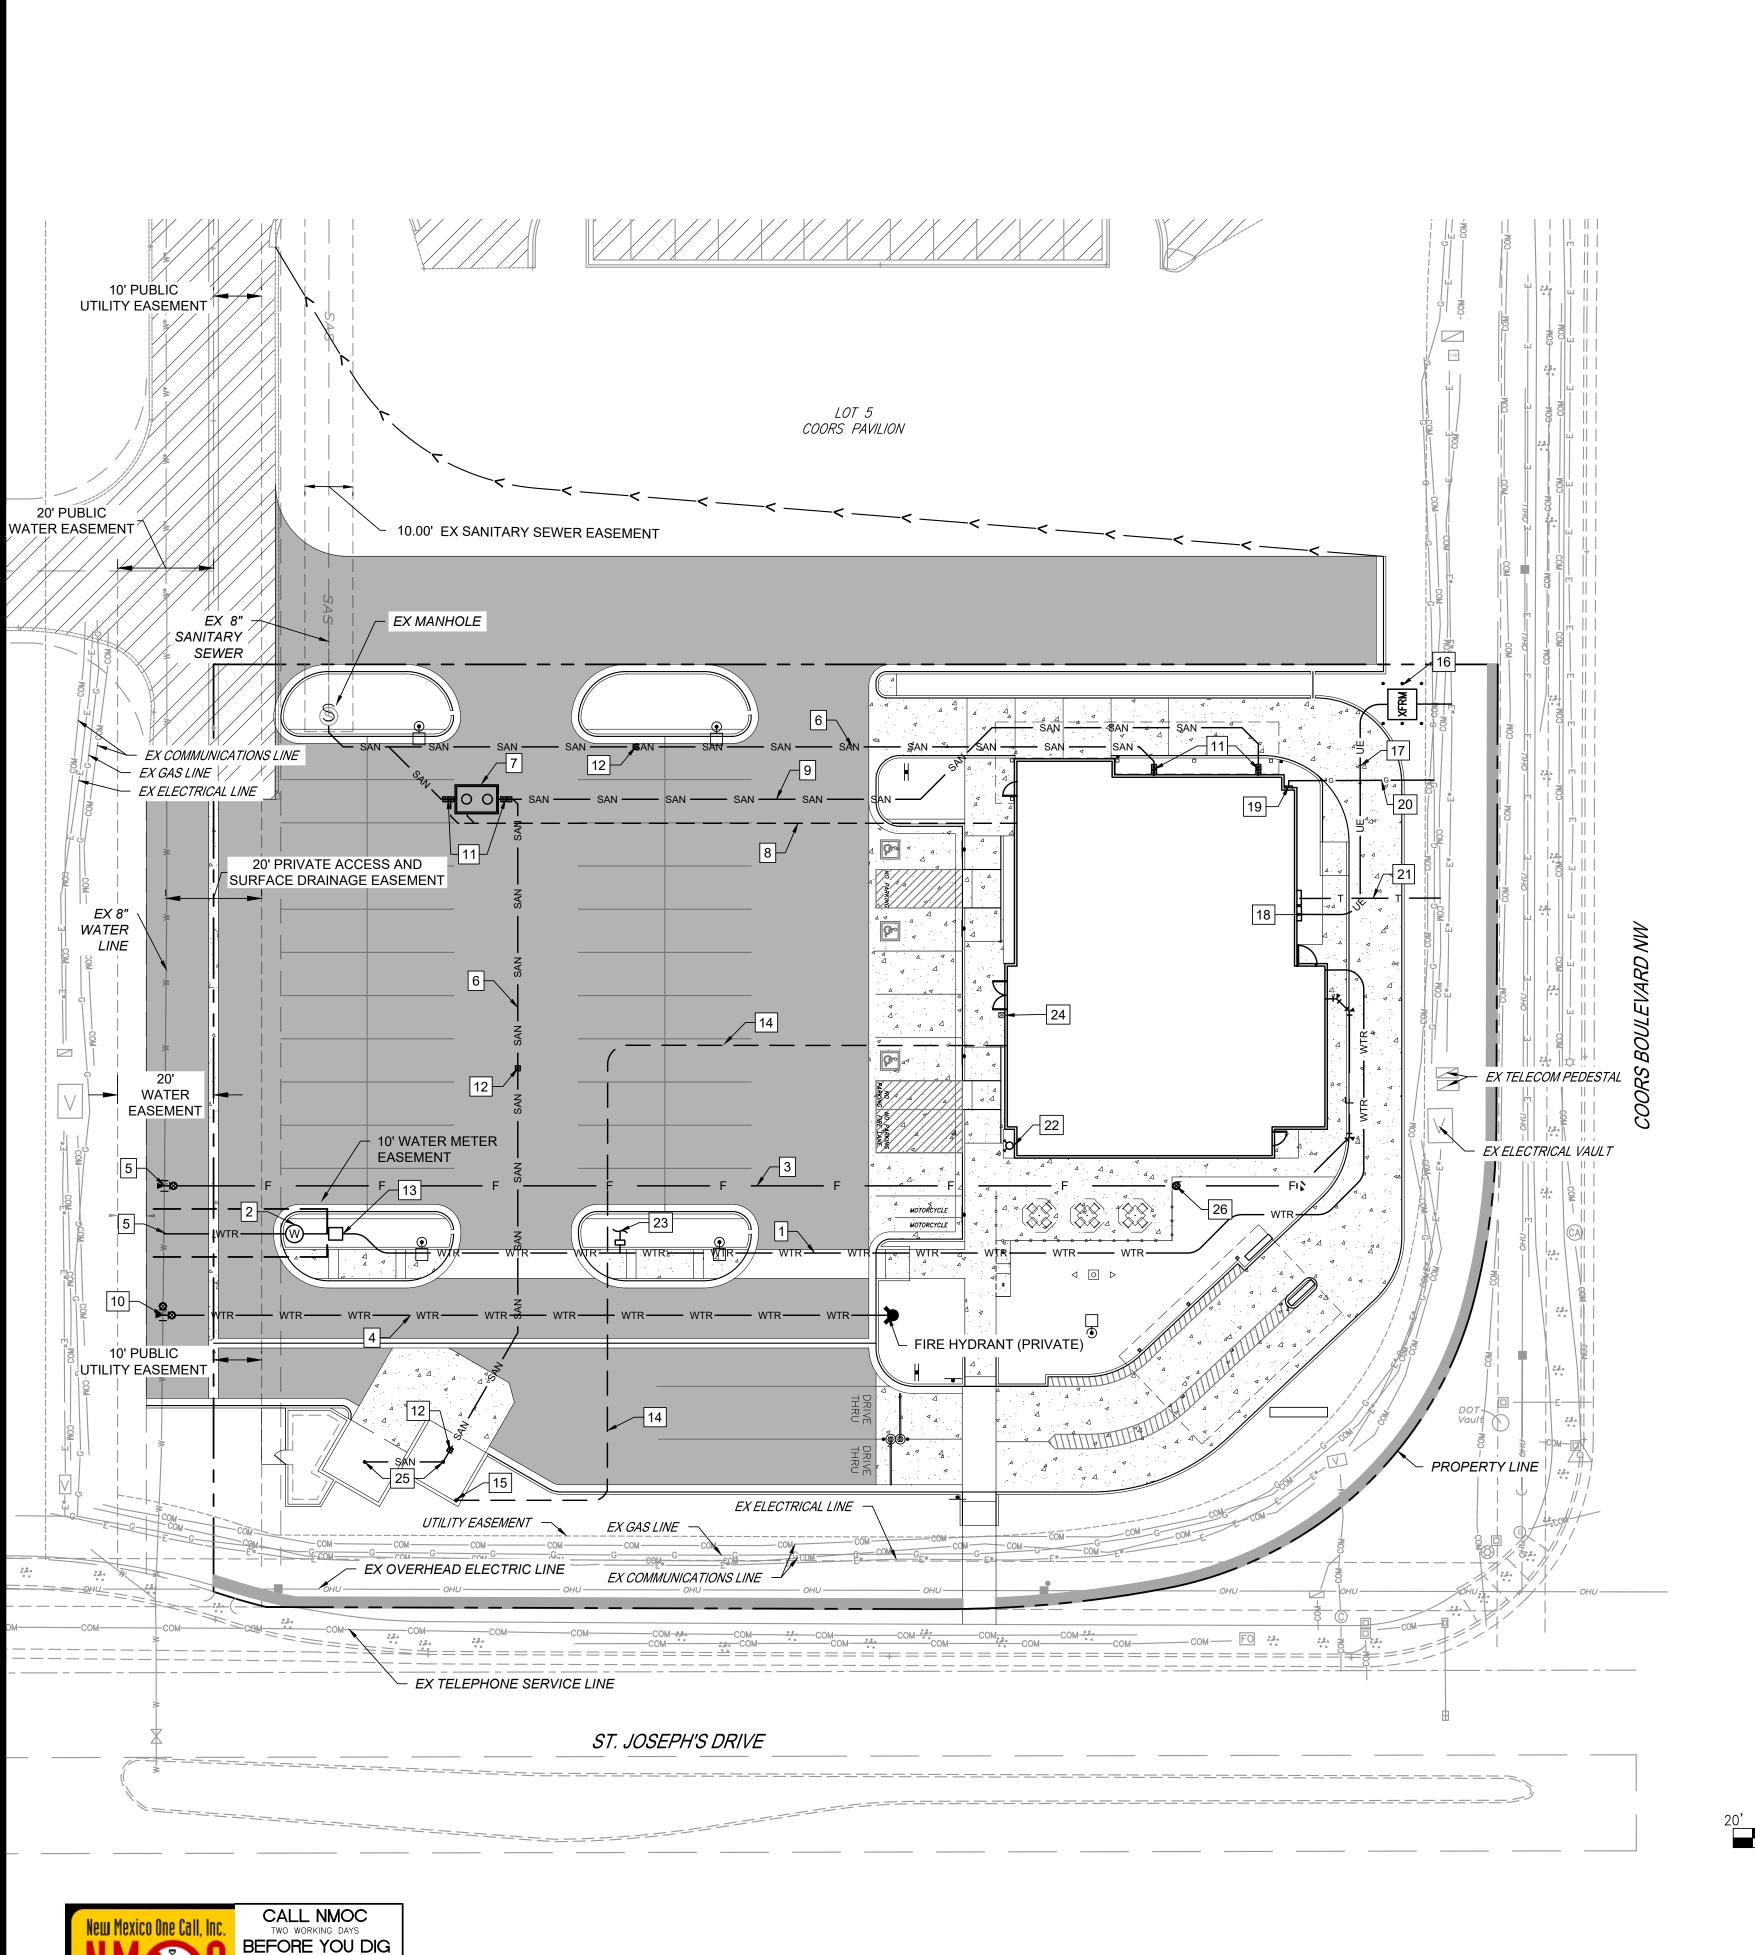

| LEGEND:             |                         |
|---------------------|-------------------------|
|                     | PROPERTY LINE           |
| (i)                 | WATER METER             |
| 6                   | IRRIGATION METER        |
| 00                  | GREASE TRAP             |
| <u> </u>            | SINGLE CLEANOUT         |
| T<br>O              | TWO-WAY CLEANOUT        |
| XFRM                | TRANSFORMER             |
|                     | STORM INLET             |
|                     | STORM MANHOLE           |
|                     |                         |
| •<br>               | LIGHT POLE              |
| - A DOWE            | PROPOSED TRAFFIC SIGN   |
| DRIVE THRU          | PAVEMENT STRIPING       |
| (25)                | PARKING STALL COUNT     |
| —— F ——             | FIRE LINE               |
| ——— WTR———          | WATER LINE              |
| SAN                 | SANITARY SEWER          |
| —— G ——             | GAS SERVICE             |
| —— E ——             | ELECTRIC SERVICE        |
| — т —               | TELEPHONE SERVICE       |
|                     | STORM SEWER             |
| <del></del>         | PROPOSED MAJOR CONTOU   |
| 5555                | PROPOSED MINOR CONTOU   |
| ST                  | EX STORM MANHOLE        |
| S                   | EX SANITARY MANHOLE     |
|                     | EX STORM INLET          |
| <b>\$</b>           | EX LIGHT POLE           |
| UE                  | EX UNDERGROUND ELECTR   |
| —— G ——             | EX GAS SERVICE          |
| W                   | EX WATER LINE           |
| SD                  | EX STORM SEWER          |
| SS                  | EX SANITARY SEWER       |
| UT                  | EX TELEPHONE SERVICE    |
|                     | EX GUARDRAIL            |
|                     | EX FIRE HYDRANT         |
| <del>- 0 -</del>    | EX TRAFFIC SIGN         |
| — <i>- 5555</i> — — | EX MAJOR CONTOUR        |
| <i>5555</i>         | EX MINOR CONTOUR        |
| ***                 | EX TREE                 |
| JR<br>IR            | EX IRRIGATION VALVE     |
|                     | EX WATER VALVE          |
|                     | EX TELEPHONE BOX        |
| E                   | EX ELECTRIC BOX         |
|                     |                         |
|                     | EX RECLAIMED WATER MAIN |
|                     | EX STORM SEWER          |
|                     |                         |

UTILITY PLAN

4001 COORS BLVD NW ALBUQUERQUE, NM

CHICK-FIL-A FSU #04107 COORS BLVD.

SHEET TITLE

DWG EDITION ---

Job No. : <u>65119594</u> Store : <u>04107</u> Date : <u>8/1/19</u>

Drawn By : <u>LV</u> Checked By:<u>KW</u>