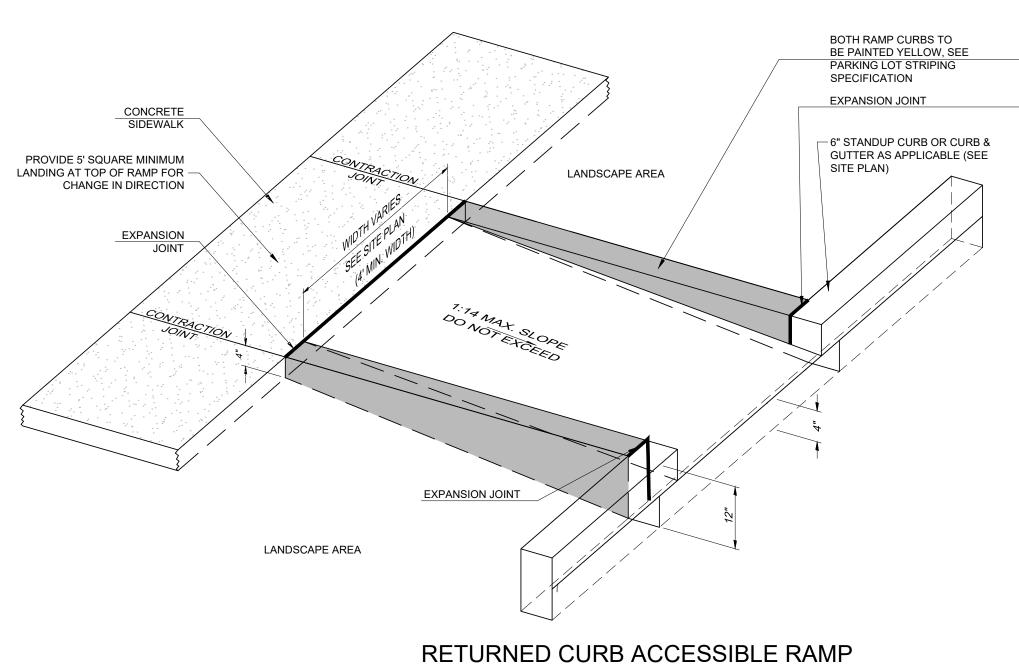

SIGN TYPE R7-8 (12"x18") - sign field is white - sign lettering and border are green International Symbol of Accessibility PARKING Non-van accessible spaces is white on a blue background bottom of this sign Required language per 60" min. above ground NMSA 197866-7-352.4C ANSI 502.7 SIGN TYPE R7-8A (6"x12") - sign field is white Van accessible spaces - sign lettering and border are green bottom of this sign Required language (Van Accessible Spaces) 60" min, above the ground ACCESSIBLE : ANSI 502.7 ANSI 502,7

\* PARKING SIGN FOR REFERENCE ONLY, FORMAL DETAIL TO BE PROVIDED WITH CONSTRUCTION DOCUMENTS

NOT TO SCALE

Parking Lot Sign





5200 Buffington Rd Atlanta, Georgia 30349-2998

Revisions: Mark Date By

Mark Date By

Mark Date By





CHICK-FIL-A FSU #04107 COORS BLVD.

4001 COORS BLVD NW ALBUQUERQUE, NM

SHEET TITLE

**DETAILS** 

DWG EDITION ---

Job No. : <u>65119594</u> : \_\_04107 : <u>8/1/19</u> Drawn By : <u>LV</u> Checked By: <u>KW</u>

Sheet

CALL NMOC TWO WORKING DAYS BEFORE YOU DIG

National Sign
& MARKETING CORPORATION
13580 5th St., Chino, CA 91710
Tel 909.591.4742 Fax 909.591.9792
e-mail: sales @nsmc.com
Lic# 745030 - Exp. 01/31/20

Project: Chick-Fil-A #4107 (Coors FSU)
Address: Coors Blvd and Joseph Drive, Alt
Phone: Account N
Designer: Duffy, S. Scale: Noted

13580 5th St., Chino, CA 91710 Tel 909.591.4742 Fax 909.591.9792

e-mail : sales @nsmc.com Lic# 745030 - Exp. 01/31/18

Address: Coors Blvd