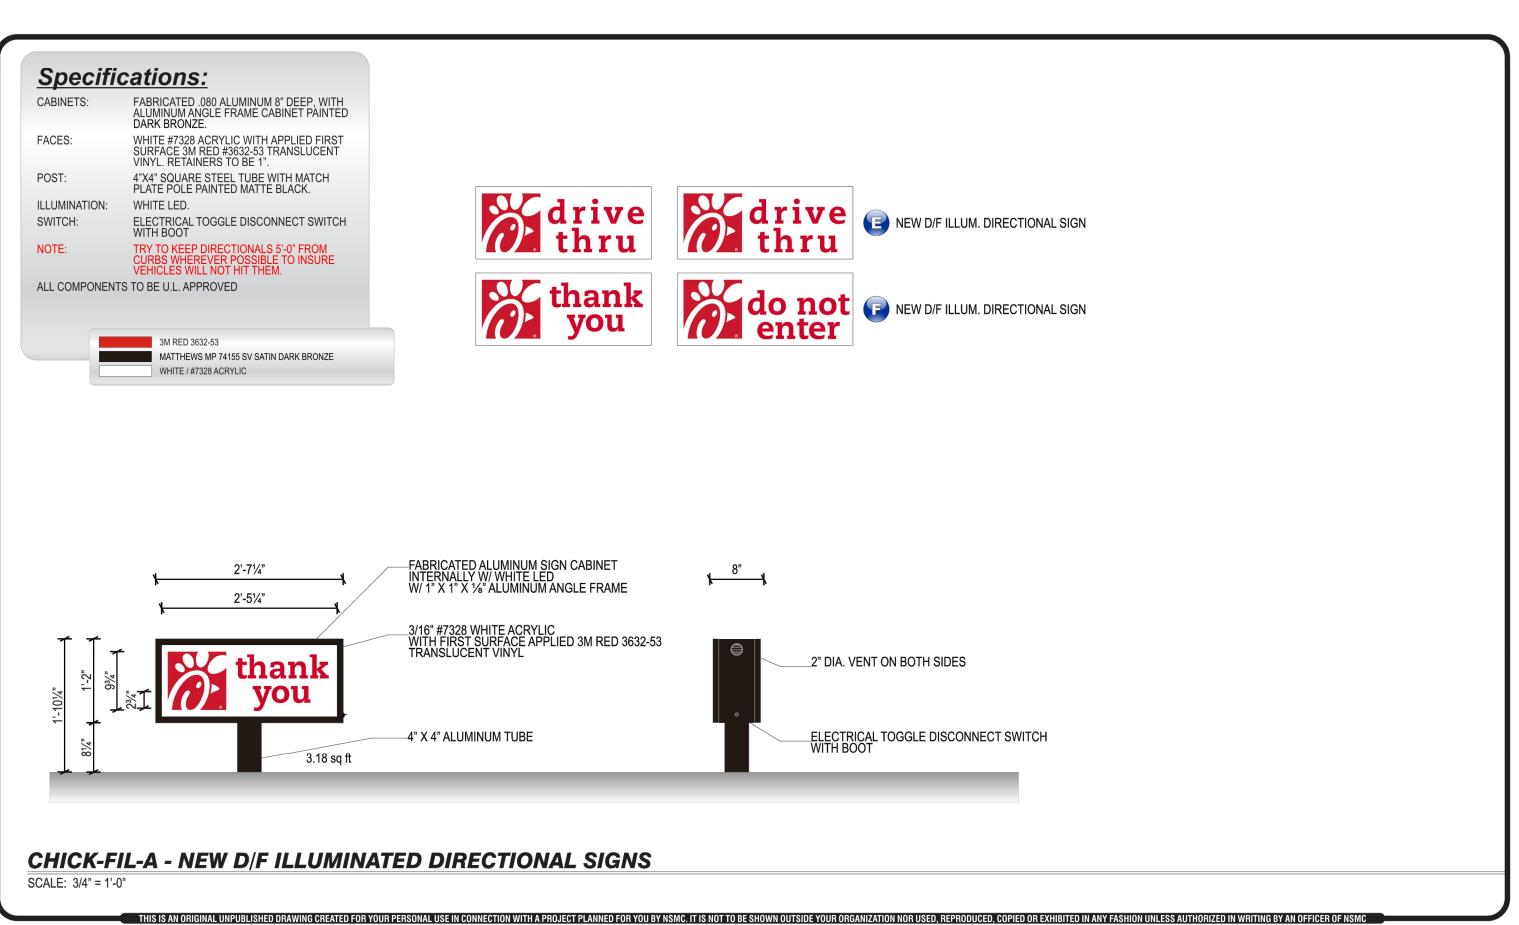

Sheet

CALL NMOC TWO WORKING DAYS BEFORE YOU DIG

National Sign
& MARKETING CORPORATION
13580 5th St., Chino, CA 91710
Tel 909.591.4742 Fax 909.591.9792
e-mail: sales @nsmc.com
Lic# 745030 - Exp. 01/31/20

Project: Chick-Fil-A #4107 (Coors FSU)
Address: Coors Blvd and Joseph Drive, Alt
Phone: Account N
Designer: Duffy, S. Scale: Noted

13580 5th St., Chino, CA 91710 Tel 909.591.4742 Fax 909.591.9792

e-mail : sales @nsmc.com Lic# 745030 - Exp. 01/31/18

Address: Coors Blvd and Joseph Drive, Albuquerque, NM 87120 Account Mgr. S. Rosenbloom Designer: \_Duffy, S.\_\_Scale: Noted \_\_\_ Date: \_01/24/2018

Account Mgr. S. Rosenbloom

Designer: \_Duffy, S. \_ Scale: Noted \_ Date: \_09/19/2017