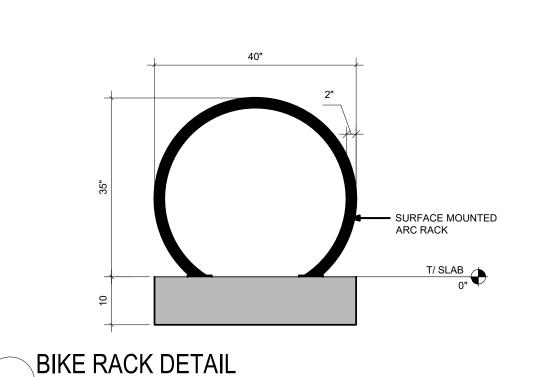

Mark Date By

CHICK-FIL-A FSU #04107 COORS BLVD.

4001 COORS BLVD NW ALBUQUERQUE, NM

SHEET TITLE

**DETAILS** 

DWG EDITION ---

Job No. : <u>65119594</u> : \_\_04107 : <u>8/1/19</u> Drawn By : <u>LV</u> Checked By: <u>KW</u>

Sheet

CALL NMOC TWO WORKING DAYS BEFORE YOU DIG

National Sign
& MARKETING CORPORATION
13580 5th St., Chino, CA 91710
Tel 909.591.4742 Fax 909.591.9792
e-mail: sales @nsmc.com
Lic# 745030 - Exp. 01/31/20