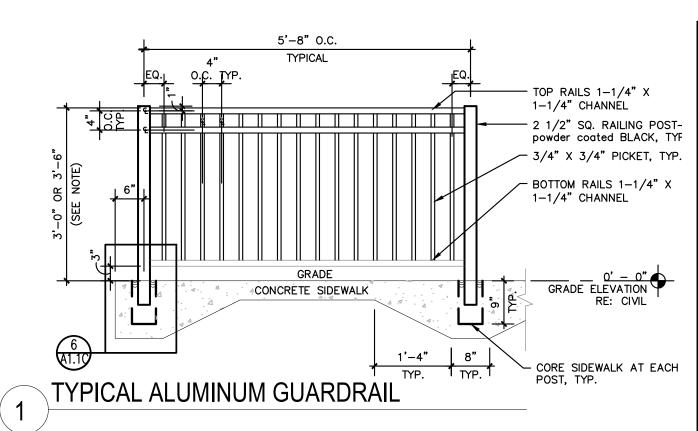

Mark Date By

CHICK-FIL-A FSU #04107 COORS BLVD.

4001 COORS BLVD NW ALBUQUERQUE, NM

SHEET TITLE

**DETAILS** 

DWG EDITION ---

Job No. : <u>65119594</u> : \_\_04107 : <u>8/1/19</u> Drawn By : <u>LV</u> Checked By: <u>KW</u>

Sheet

CALL NMOC TWO WORKING DAYS BEFORE YOU DIG

National Sign
& MARKETING CORPORATION
13580 5th St., Chino, CA 91710
Tel 909.591.4742 Fax 909.591.9792
e-mail: sales @nsmc.com
Lic# 745030 - Exp. 01/31/20