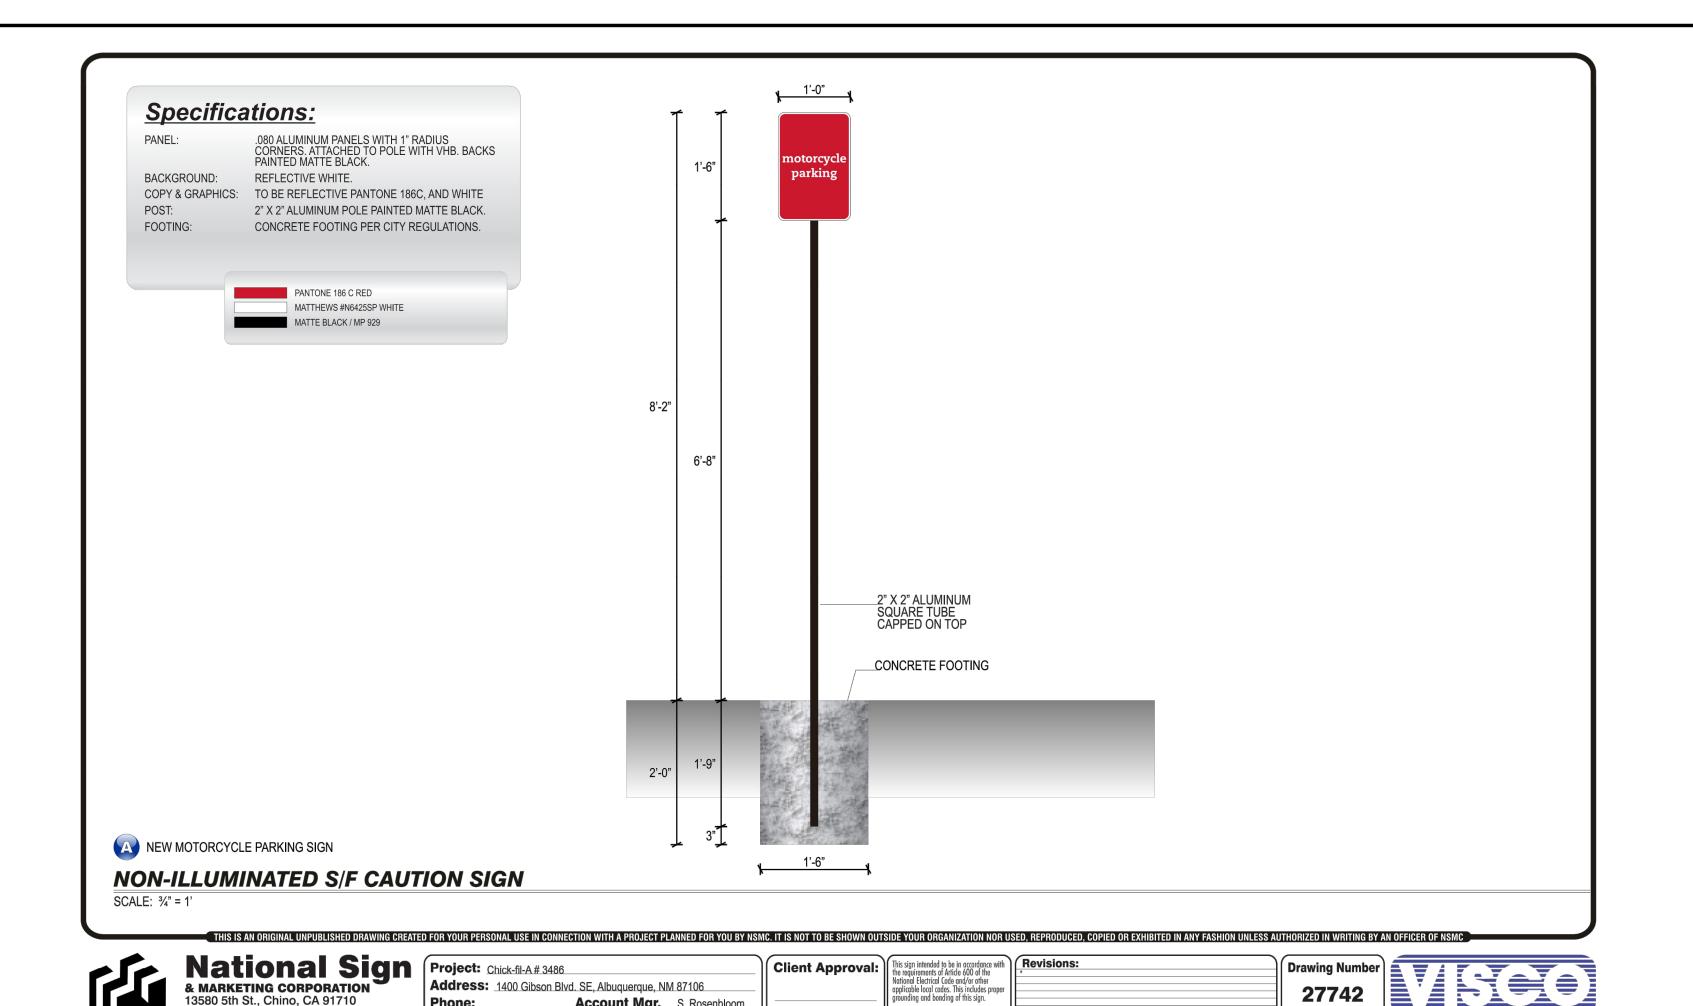

Sheet

CALL NMOC TWO WORKING DAYS BEFORE YOU DIG

National Sign
& MARKETING CORPORATION
13580 5th St., Chino, CA 91710
Tel 909.591.4742 Fax 909.591.9792
e-mail: sales @nsmc.com
Lic# 745030 - Exp. 01/31/20

Project: Chick-Fil-A #4107 (Coors FSU)
Address: Coors Blvd and Joseph Drive, Alt
Phone: Account N
Designer: Duffy, S. Scale: Noted

13580 5th St., Chino, CA 91710 Tel 909.591.4742 Fax 909.591.9792

e-mail : sales @nsmc.com Lic# 745030 - Exp. 01/31/18

Address: Coors Blvd and Joseph Drive, Albuquerque, NM 87120 Account Mgr. S. Rosenbloom Designer: \_Duffy, S.\_\_Scale: Noted \_\_\_ Date: \_01/24/2018

Account Mgr. S. Rosenbloom

Designer: \_Duffy, S. \_ Scale: Noted \_ Date: \_09/19/2017