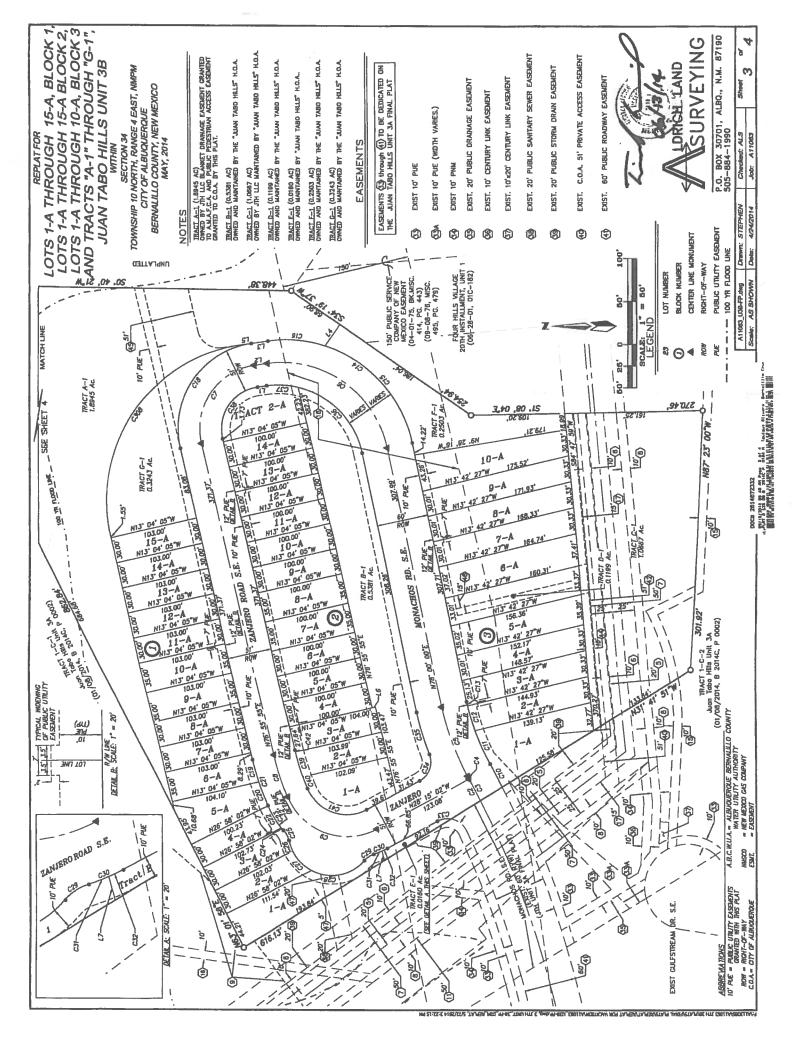

| APPLICATION INFORMATION                     |                                       |                                       |                                   |
|---------------------------------------------|---------------------------------------|---------------------------------------|-----------------------------------|
| Applicant: JTH, LLC                         |                                       |                                       | Phone: 975-1502                   |
| Address: PO BOX 1443                        |                                       |                                       | Email: rsvg7@rayleehomes.com      |
| City: Corrales                              |                                       | State: NM                             | Zip: 87048                        |
| Professional/Agent (if any): Mark Goodwin & | Associates, PA                        |                                       | Phone: 828-2200                   |
| Address: PO BOX 90606                       |                                       |                                       | Email: diane@goodwinengineers.com |
| City: Albuquerque                           |                                       | State: NM                             | Zip: 87199                        |
| Proprietary Interest in Site:               |                                       | List all owners: JTH, LI              | .C                                |
| SITE INFORMATION (Accuracy of the exist     | ting legal description is crucial     | I Attach a separate shee              | t if necessary.)                  |
| Lot or Tract No.: Tract 2-A                 | Block:                                |                                       | Unit: 3B                          |
| Subdivision/Addition: Juan Tabo Hills       | ition: Juan Tabo Hills MRGCD Map No.: |                                       | UPC Code: 102205510444320000      |
| Zone Atlas Page(s): M-22                    | Existing Zoning: R-T                  |                                       | Proposed Zoning R-T               |
| # of Existing Lots: 40                      | # of Proposed Lots: 40                |                                       | Total Area of Site (Acres): 9.54  |
| LOCATION OF PROPERTY BY STREETS             |                                       |                                       |                                   |
| Site Address/Street: Monachos Rd            | Between: Juan Tabo E                  | Blvd.                                 | and: Tijeras Arroyo               |
| CASE HISTORY (List any current or prior     | project and case number(s) that       | t may be relevant to you              | r request.)                       |
| 1007140, 15DRB-70300                        |                                       | · · · · · · · · · · · · · · · · · · · |                                   |

#### Re: Juan Tabo Hills Unit 3B, DRB# 1007140

Dear Ms. Dicome,

Our client, JTH, LLC, developed the property outlined in the attached Zone Atlas Map located on Manachos Road, between Juan Tabo Hills Blvd and the Tijeras Arroyo.

#### Re: Juan Tabo Hills Unit 3B, DRB# 1007140

Dear Mr. Cochran and Mr. Wright,

Our client, JTH, LLC, developed the property outlined in the attached Zone Atlas Map located on Manachos Road, between Juan Tabo Hills Blvd and the Tijeras Arroyo. Per City of Albuquerque's Integrated Development Ordinance (IDO) section 14-16-6-4(K)(6), it is required that our firm notify you as when we make application to the Development Review Board. Thus, the reason for this letter.

#### Re: Juan Tabo Hills Unit 3B, DRB# 1007140

Dear Mr. Lujan and Ms. Cochrane

Our client, JTH, LLC, developed the property outlined in the attached Zone Atlas Map located on Manachos Road, between Juan Tabo Hills Blvd and the Tijeras Arroyo. Per City of Albuquerque's Integrated Development Ordinance (IDO) section 14-16-6-4(K)(6), it is required that our firm notify you as when we make application to the Development Review Board. Thus, the reason for this letter.

#### Re: Juan Tabo Hills Unit 3B, DRB# 1007140

Dear Property Owner,

Our client, JTH, LLC, developed the property outlined in the attached Zone Atlas Map located on Manachos Road, between Juan Tabo Hills Blvd and the Tijeras Arroyo. Per City of Albuquerque's Integrated Development Ordinance (IDO) section 14-16-6-4(K)(6), it is required that our firm notify all Property Owners within a 100' buffer of our project that we are making a submittal to the Development Review Board. Thus, the reason for this letter.