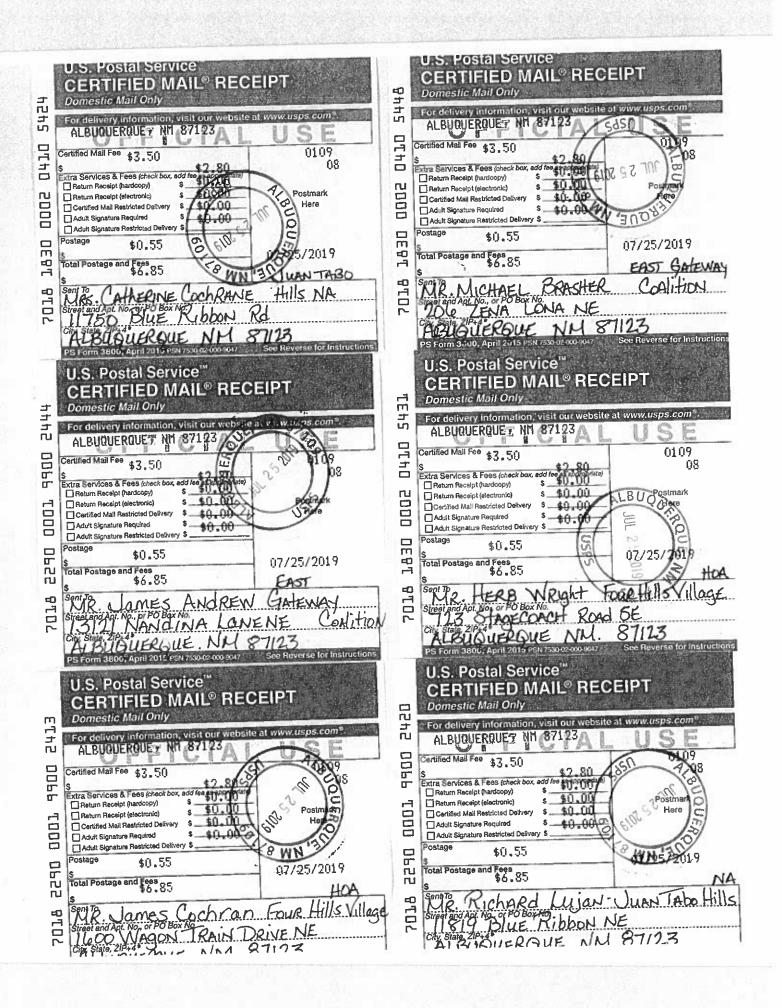

A hard copy with this information will also be mailed to you, certified, also required by the IDO.

If you have any questions, you may contact Diane Hoelzer in our office at (505) 828-2200, or by email at <u>diane@goodwinengineers.com.</u>

## Your message has been delivered to the following recipients:

richtriple777@msn.com (richtriple777@msn.com)

Subject: Juan Tabo Hills Unit 3B - Public Hearing Submittal

|                    | Juar                | Juan Tabo Hills Unit 3B - Property Owner Notification | - Proper       | ty Owner No | otification               |              | -                |                |
|--------------------|---------------------|-------------------------------------------------------|----------------|-------------|---------------------------|--------------|------------------|----------------|
| UPC                | Situs Address       | Situs City                                            | Situs<br>State | Situs Zip   | Mailing Address           | Mailing City | Mailing<br>State | Mailing<br>Zip |
| 102205510546220916 | 12059 Zanjero Rd SE | Albuquerque                                           | MN             | 87123       | 87123 12059 Zanjero Rd SE | Albuquerque  | NM               | 87123          |
| 102205510246120915 | 12055 Zanjero Rd SE | Albuquerque                                           | MN             | 87123       | 87123 12055 Zanjero Rd SE | Albuquerque  | MN               | 87123          |
| 102205509946120914 | 12051 Zanjero Rd SE | Albuquerque                                           | NM             | 87123       | 87123 12051 Zanjero Rd SE | Albuquerque  | NM               | 87123          |
| 102205509646020913 | 12047 Zanjero Rd SE | Albuquerque                                           | MN             | 87123       | 87123 PO Box 868          | Tijeras      | MN               | 87059          |
| 102205509346020912 | 12043 Zanjero Rd SE | Albuquerque                                           | MN             | 87123       | 87123 12043 Zanjero Rd SE | Albuquerque  | NM               | 87123          |
| 102205508745820910 | 12035 Zanjero Rd SE | Albuquerque                                           | ΝN             | 87123       | 87123 12035 Zanjero Rd SE | Albuquerque  | MM               | 87123          |
| 102205508445720909 | 12031 Zanjero Rd SE | Albuquerque                                           | NM             | 87123       | 87123 12031 Zanjero Rd SE | Albuquerque  | NM               | 87123          |
| 102205508145620908 | 12027 Zanjero Rd SE | Albuquerque                                           | MN             | 87123       | 87123 12027 Zanjero Rd SE | Albuquerque  | NM               | 87123          |
| 102205507845620907 | 12023 Zanjero Rd SE | Albuquerque                                           | NN             | 87123       | 87123 12023 Zanjero Rd SE | Albuquerque  | MN               | 87123          |
| 102205507445420906 | 12019 Zanjero Rd SE | Albuquerque                                           | MN             | 87123       | 87123 12019 Zanjero Rd SE | Albuquerque  | MM               | 87123          |
| 102205507145320905 | 12015 Zanjero Rd SE | Albuquerque                                           | MN             | 87123       | 87123 12015 Zanjero Rd SE | Albuquerque  | MN               | 87123          |
| 102205506845220904 | 12009 Zanjero Rd SE | Albuquerque                                           | NM             | 87123       | 87123 12009 Zanjero Rd SE | Albuquerque  | MN               | 87123          |
| 102205506545020903 | 12005 Zanjero Rd SE | Albuquerque                                           | MN             | 87123       | 87123 12005 Zanjero Rd SE | Albuquerque  | MM               | 87123          |
| 102205506344820902 | 12001 Zanjero Rd SE | Albuquerque                                           | NM             | 87123       | 87123 12001 Zanjero Rd SE | Albuquerque  | NM               | 87123          |
| 102205507943921001 | 12000 Zanjero Rd SE | Albuquerque                                           | NM             | 87123       | 12000 Zanjero Rd SE       | Albuquerque  | NM               | 87123          |
| 102205508044021002 | 12004 Zanjero Rd SE | Albuquerque                                           | NM             | 87123       | 87123 12004 Zanjero Rd SE | Albuquerque  | MN               | 87123          |
| 102205508344221003 | 12008 Zanjero Rd SE | Albuquerque                                           | MN             | 87123       | 87123 12008 Zanjero Rd SE | Albuquerque  | MM               | 87123          |
| 102205508644221004 | 12012 Zanjero Rd SE | Albuquerque                                           | MN             | 87123       | 12012 Zanjero Rd SE       | Albuquerque  | NM               | 87123          |
| 102205508944321005 | 12016 Zanjero Rd SE | Albuquerque                                           | NM             | 87123       | 87123 12016 Zanjero Rd SE | Albuquerque  | NM               | 87123          |
| 102205509244421006 | 12020 Zanjero Rd SE | Albuquerque                                           | NM             | 87123       | 12020 Zanjero Rd SE       | Albuquerque  | MN               | 87123          |
| 102205509544421007 | 12024 Zanjero Rd SE | Albuquerque                                           | MN             | 87123       | 87123 12024 Zanjero Rd SE | Albuquerque  | MN               | 87123          |
| 102205509844521008 | 12028 Zanjero Rd SE | Albuquerque                                           | NM             | 87123       | 87123 12028 Zanjero Rd SE | Albuquerque  | NM               | 87123          |
| 102205510244621009 | 12032 Zanjero Rd SE | Albuquerque                                           | NM             | 87123       | 12032 Zanjero Rd SE       | Albuquerque  | NM               | 87123          |
| 102205510544621010 | 12036 Zanjero Rd SE | Albuquerque                                           | NM             | 87123       | 87123 12036 Zanjero Rd SE | Albuquerque  | MN               | 87123          |
| 102205510844721011 | 12040 Zanjero Rd SE | Albuquerque                                           | NM             | 87123       | 12040 Zanjero Rd SE       | Albuquerque  | NM               | 87123          |
| 102205511144821012 | 12044 Zanjero Rd SE | Albuquerque                                           | MN             | 87123       | 12044 Zanjero Rd SE       | Albuquerque  | NM               | 87123          |
| 102205511344821013 | 12048 Zanjero Rd SE | Albuquerque                                           | MN             | 87123       |                           | Albuquerque  | MM               | 87123          |
| 102205511644921014 | 12050 Zanjero Rd SE | Albuquerque                                           | NM             | 87123       | 12050 Zanjero Rd Se       | Albuquerque  | NM               | 87123          |