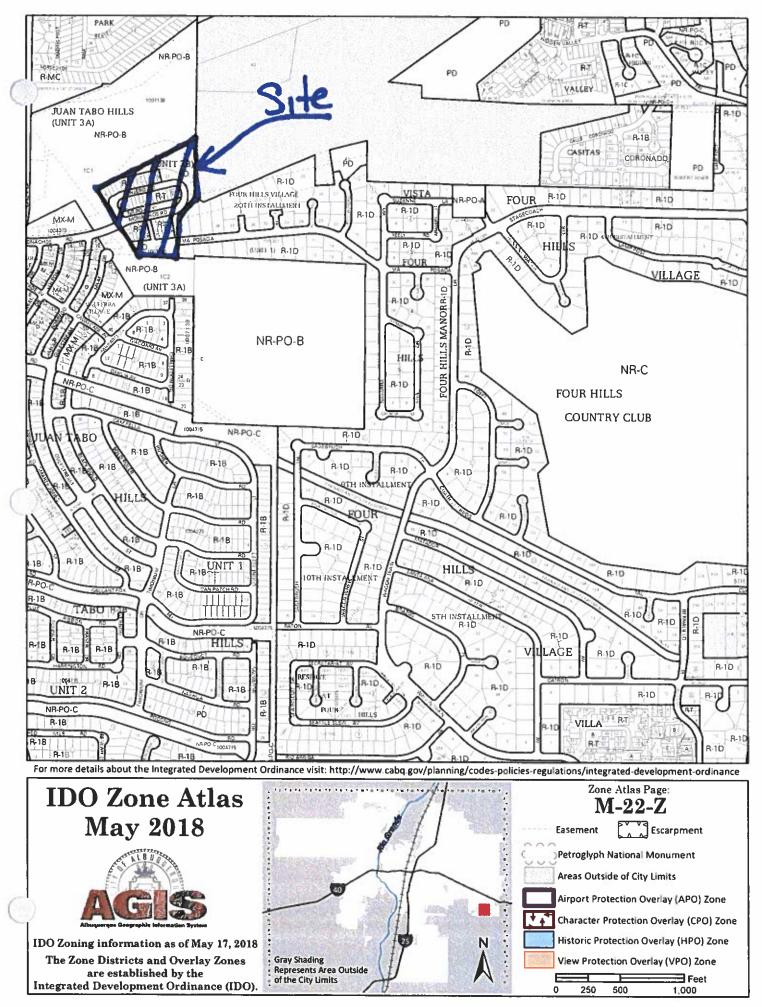

#### Re: Juan Tabo Hills Unit 3B, DRB# 1007140

Dear Ms. Dicome,

Our client, JTH, LLC, developed the property outlined in the attached Zone Atlas Map located on Manachos Road, between Juan Tabo Hills Blvd and the Tijeras Arroyo.

#### Re: Juan Tabo Hills Unit 3B, DRB# 1007140

Dear Mr. Cochran and Mr. Wright,

Our client, JTH, LLC, developed the property outlined in the attached Zone Atlas Map located on Manachos Road, between Juan Tabo Hills Blvd and the Tijeras Arroyo. Per City of Albuquerque's Integrated Development Ordinance (IDO) section 14-16-6-4(K)(6), it is required that our firm notify you as when we make application to the Development Review Board. Thus, the reason for this letter.

#### Re: Juan Tabo Hills Unit 3B, DRB# 1007140

Dear Mr. Lujan and Ms. Cochrane

Our client, JTH, LLC, developed the property outlined in the attached Zone Atlas Map located on Manachos Road, between Juan Tabo Hills Blvd and the Tijeras Arroyo. Per City of Albuquerque's Integrated Development Ordinance (IDO) section 14-16-6-4(K)(6), it is required that our firm notify you as when we make application to the Development Review Board. Thus, the reason for this letter.

#### Re: Juan Tabo Hills Unit 3B, DRB# 1007140

Dear Property Owner,

Our client, JTH, LLC, developed the property outlined in the attached Zone Atlas Map located on Manachos Road, between Juan Tabo Hills Blvd and the Tijeras Arroyo. Per City of Albuquerque's Integrated Development Ordinance (IDO) section 14-16-6-4(K)(6), it is required that our firm notify all Property Owners within a 100' buffer of our project that we are making a submittal to the Development Review Board. Thus, the reason for this letter.