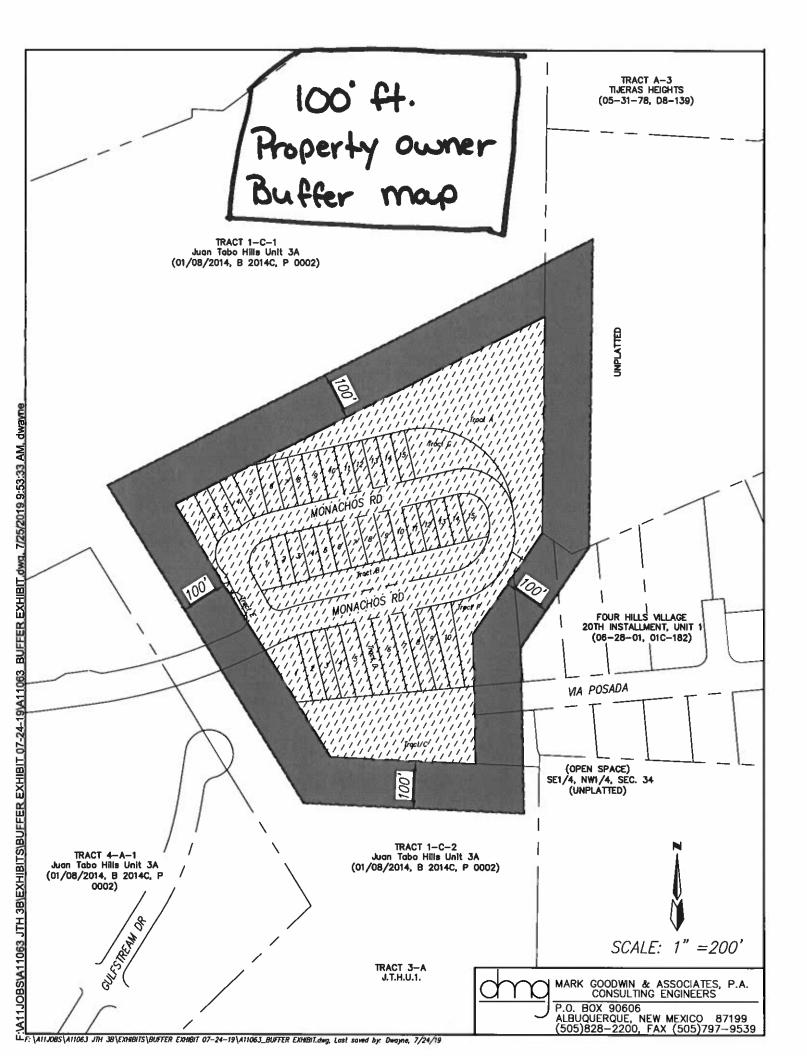

Buffer map and list of property owners within 100 feet (excluding public rights-of-way) provided by Planning Department or created by applicant, copy of notifying letter, and proof of first class mailing

#### Re: Juan Tabo Hills Unit 3B, DRB# 1007140

Dear Property Owner,

Our client, JTH, LLC, developed the property outlined in the attached Zone Atlas Map located on Manachos Road, between Juan Tabo Hills Blvd and the Tijeras Arroyo. Per City of Albuquerque's Integrated Development Ordinance (IDO) section 14-16-6-4(K)(6), it is required that our firm notify all Property Owners within a 100' buffer of our project that we are making a submittal to the Development Review Board. Thus, the reason for this letter.