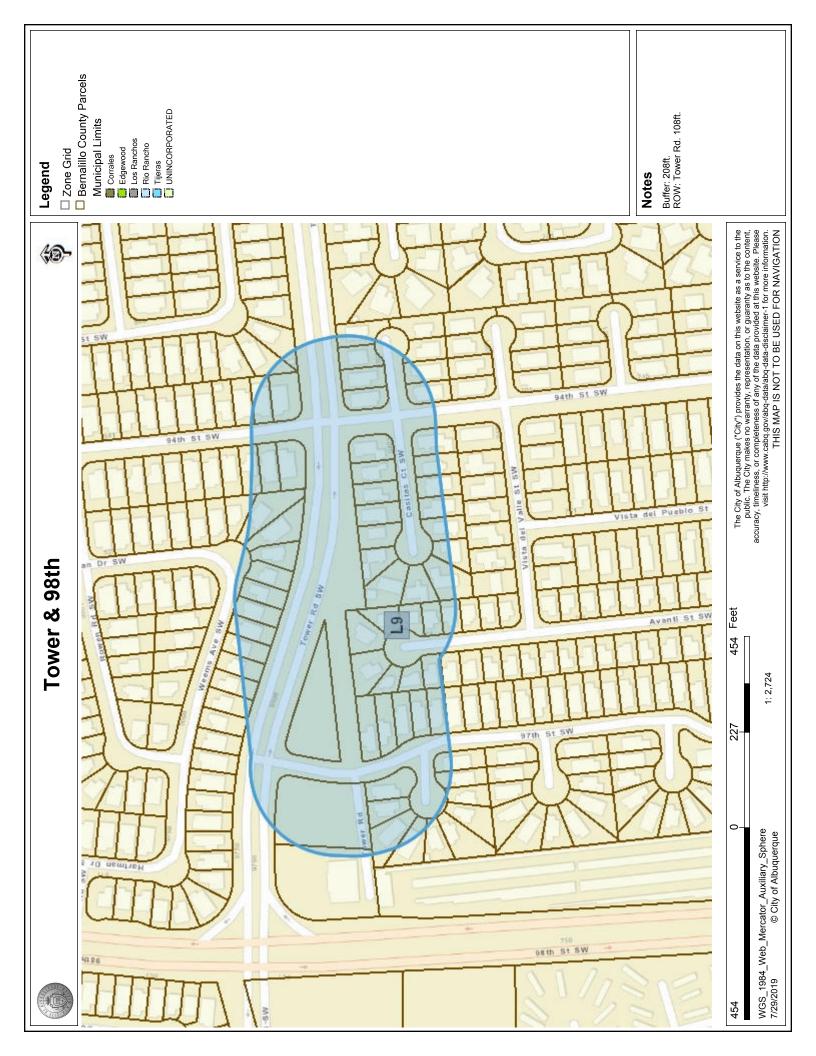

### Re: Vacation of Public Right-of-Way of abandoned Tower Road Southwest

Members of the Board:

Cartesian Surveys is acting as an agent for the owner, being the City of Albuquerque, request approval to vacate an abandoned public right-of-way to the City of Albuquerque. The vacation is needed in order to combine the right-of-way with the vacant lot to the north of the right-of-way in question. The property is located south of Tower Road Southwest between 97<sup>th</sup> Street Southwest and 94<sup>th</sup> Street Southwest.

We are currently in the process of vacating an unused portion of right-of-way of Tower Road S.W. Please see the attached "Exhibit" for reference.

The purpose of this vacation is to incorporate the unused portion of right-of-way into the Tract B-2 on a subsequent platting action.