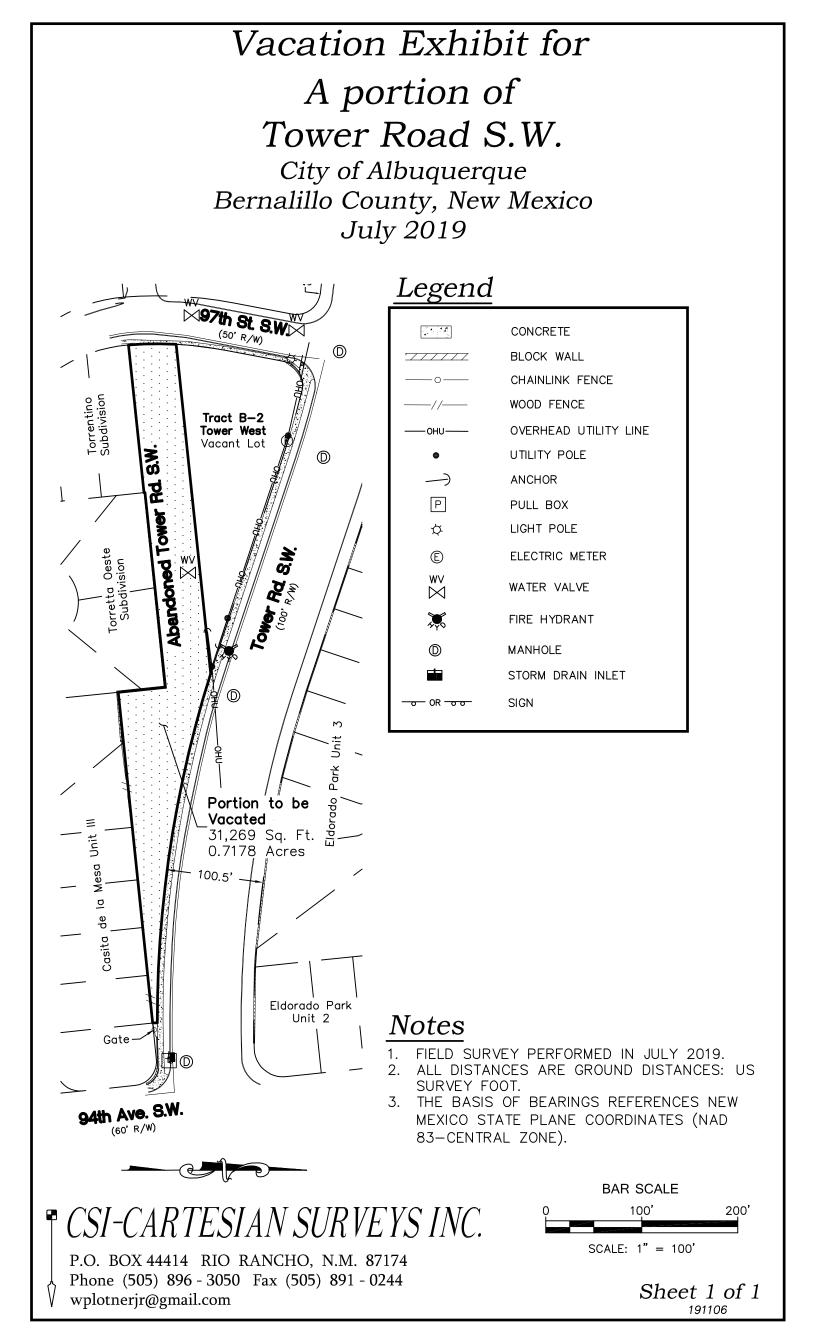

### Re: Vacation of Public Right-of-Way of abandoned Tower Road Southwest

Members of the Board:

Cartesian Surveys is acting as an agent for the owner, being the City of Albuquerque, request approval to vacate an abandoned public right-of-way to the City of Albuquerque. The vacation is needed in order to combine the right-of-way with the vacant lot to the north of the right-of-way in question. The property is located south of Tower Road Southwest between 97<sup>th</sup> Street Southwest and 94<sup>th</sup> Street Southwest.

We are currently in the process of vacating an unused portion of right-of-way of Tower Road S.W. Please see the attached "Exhibit" for reference.

The purpose of this vacation is to incorporate the unused portion of right-of-way into the Tract B-2 on a subsequent platting action.