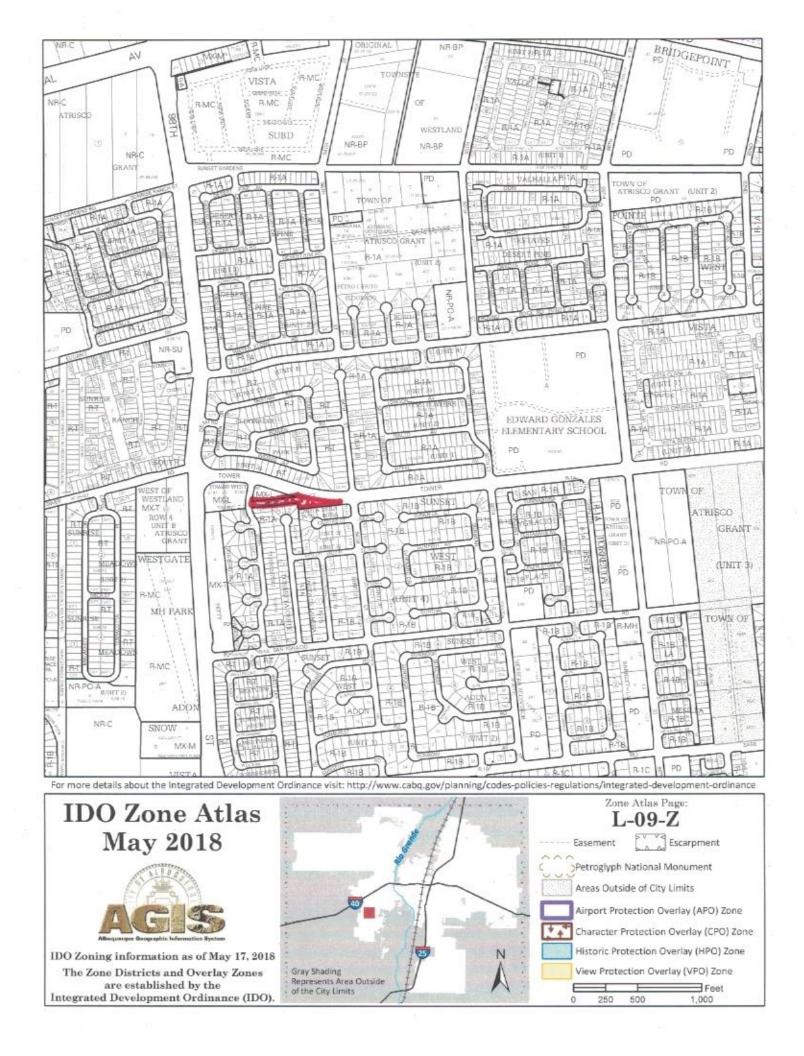

Requesting vacation of an abandoned right-of-way of Tower Rd. to be incorporated into the existing lot to the north of the right-of-way

| APPLICATION INFORMATION                                                       |                             |                               |                                  |  |
|-------------------------------------------------------------------------------|-----------------------------|-------------------------------|----------------------------------|--|
| Applicant: City of Albuquerque                                                |                             |                               | Phone:                           |  |
| Address:                                                                      |                             |                               | Email:                           |  |
| City:                                                                         |                             | State:                        | Zip:                             |  |
| Professional/Agent (if any): CSI-Cartesian S                                  | urveys, Inc.                |                               | Phone: 505-896-3050              |  |
| Address: P.O. Box 44414                                                       |                             |                               | Email: cartesianjayson@gmail.com |  |
| City: Rio Rancho                                                              |                             | State: NM                     | Zip: 87174                       |  |
| Proprietary Interest in Site:                                                 |                             | List <u>all</u> owners:       |                                  |  |
| SITE INFORMATION (Accuracy of the existing                                    | legal description is crucia | I! Attach a separate sheet if | necessary.)                      |  |
| Lot or Tract No.:                                                             | -                           | Block:                        | Unit:                            |  |
| Subdivision/Addition:                                                         |                             | MRGCD Map No.:                | UPC Code:                        |  |
| Zone Atlas Page(s): L-9-Z                                                     | Existing Zoning:            |                               | Proposed Zoning                  |  |
| # of Existing Lots: Total Area of Site (Acres):                               |                             |                               |                                  |  |
| LOCATION OF PROPERTY BY STREETS                                               |                             | The second second             |                                  |  |
| Site Address/Street: Tower Rd. S.W. Between: 97th St. S.W. and: 94th St. S.W. |                             |                               |                                  |  |
| CASE HISTORY (List any current or prior proje                                 | ect and case number(s) that | t may be relevant to your re  | quest.)                          |  |
|                                                                               |                             |                               |                                  |  |

| City     |                                                              |
|----------|--------------------------------------------------------------|
|          | Rio Rancho                                                   |
| State    |                                                              |
|          | NM                                                           |
| ZIP      |                                                              |
|          | 87174                                                        |
| Legal d  | escription of the subject site for this project:             |
|          | Tract B-2<br>Tower West                                      |
| Physica  | al address of subject site:                                  |
|          | Tower Rd. S.W.                                               |
| Subject  | site cross streets:                                          |
|          | Southeast Corner of 97th and Tower                           |
| Other s  | ubject site identifiers:                                     |
|          | 2 lots to the east of O'reilly's Auto Parts Store            |
| This sit | e is located on the following zone atlas page:               |
|          | L-9-Z                                                        |
|          |                                                              |
| This     | message has been analyzed by Deep Discovery Email Inspector. |