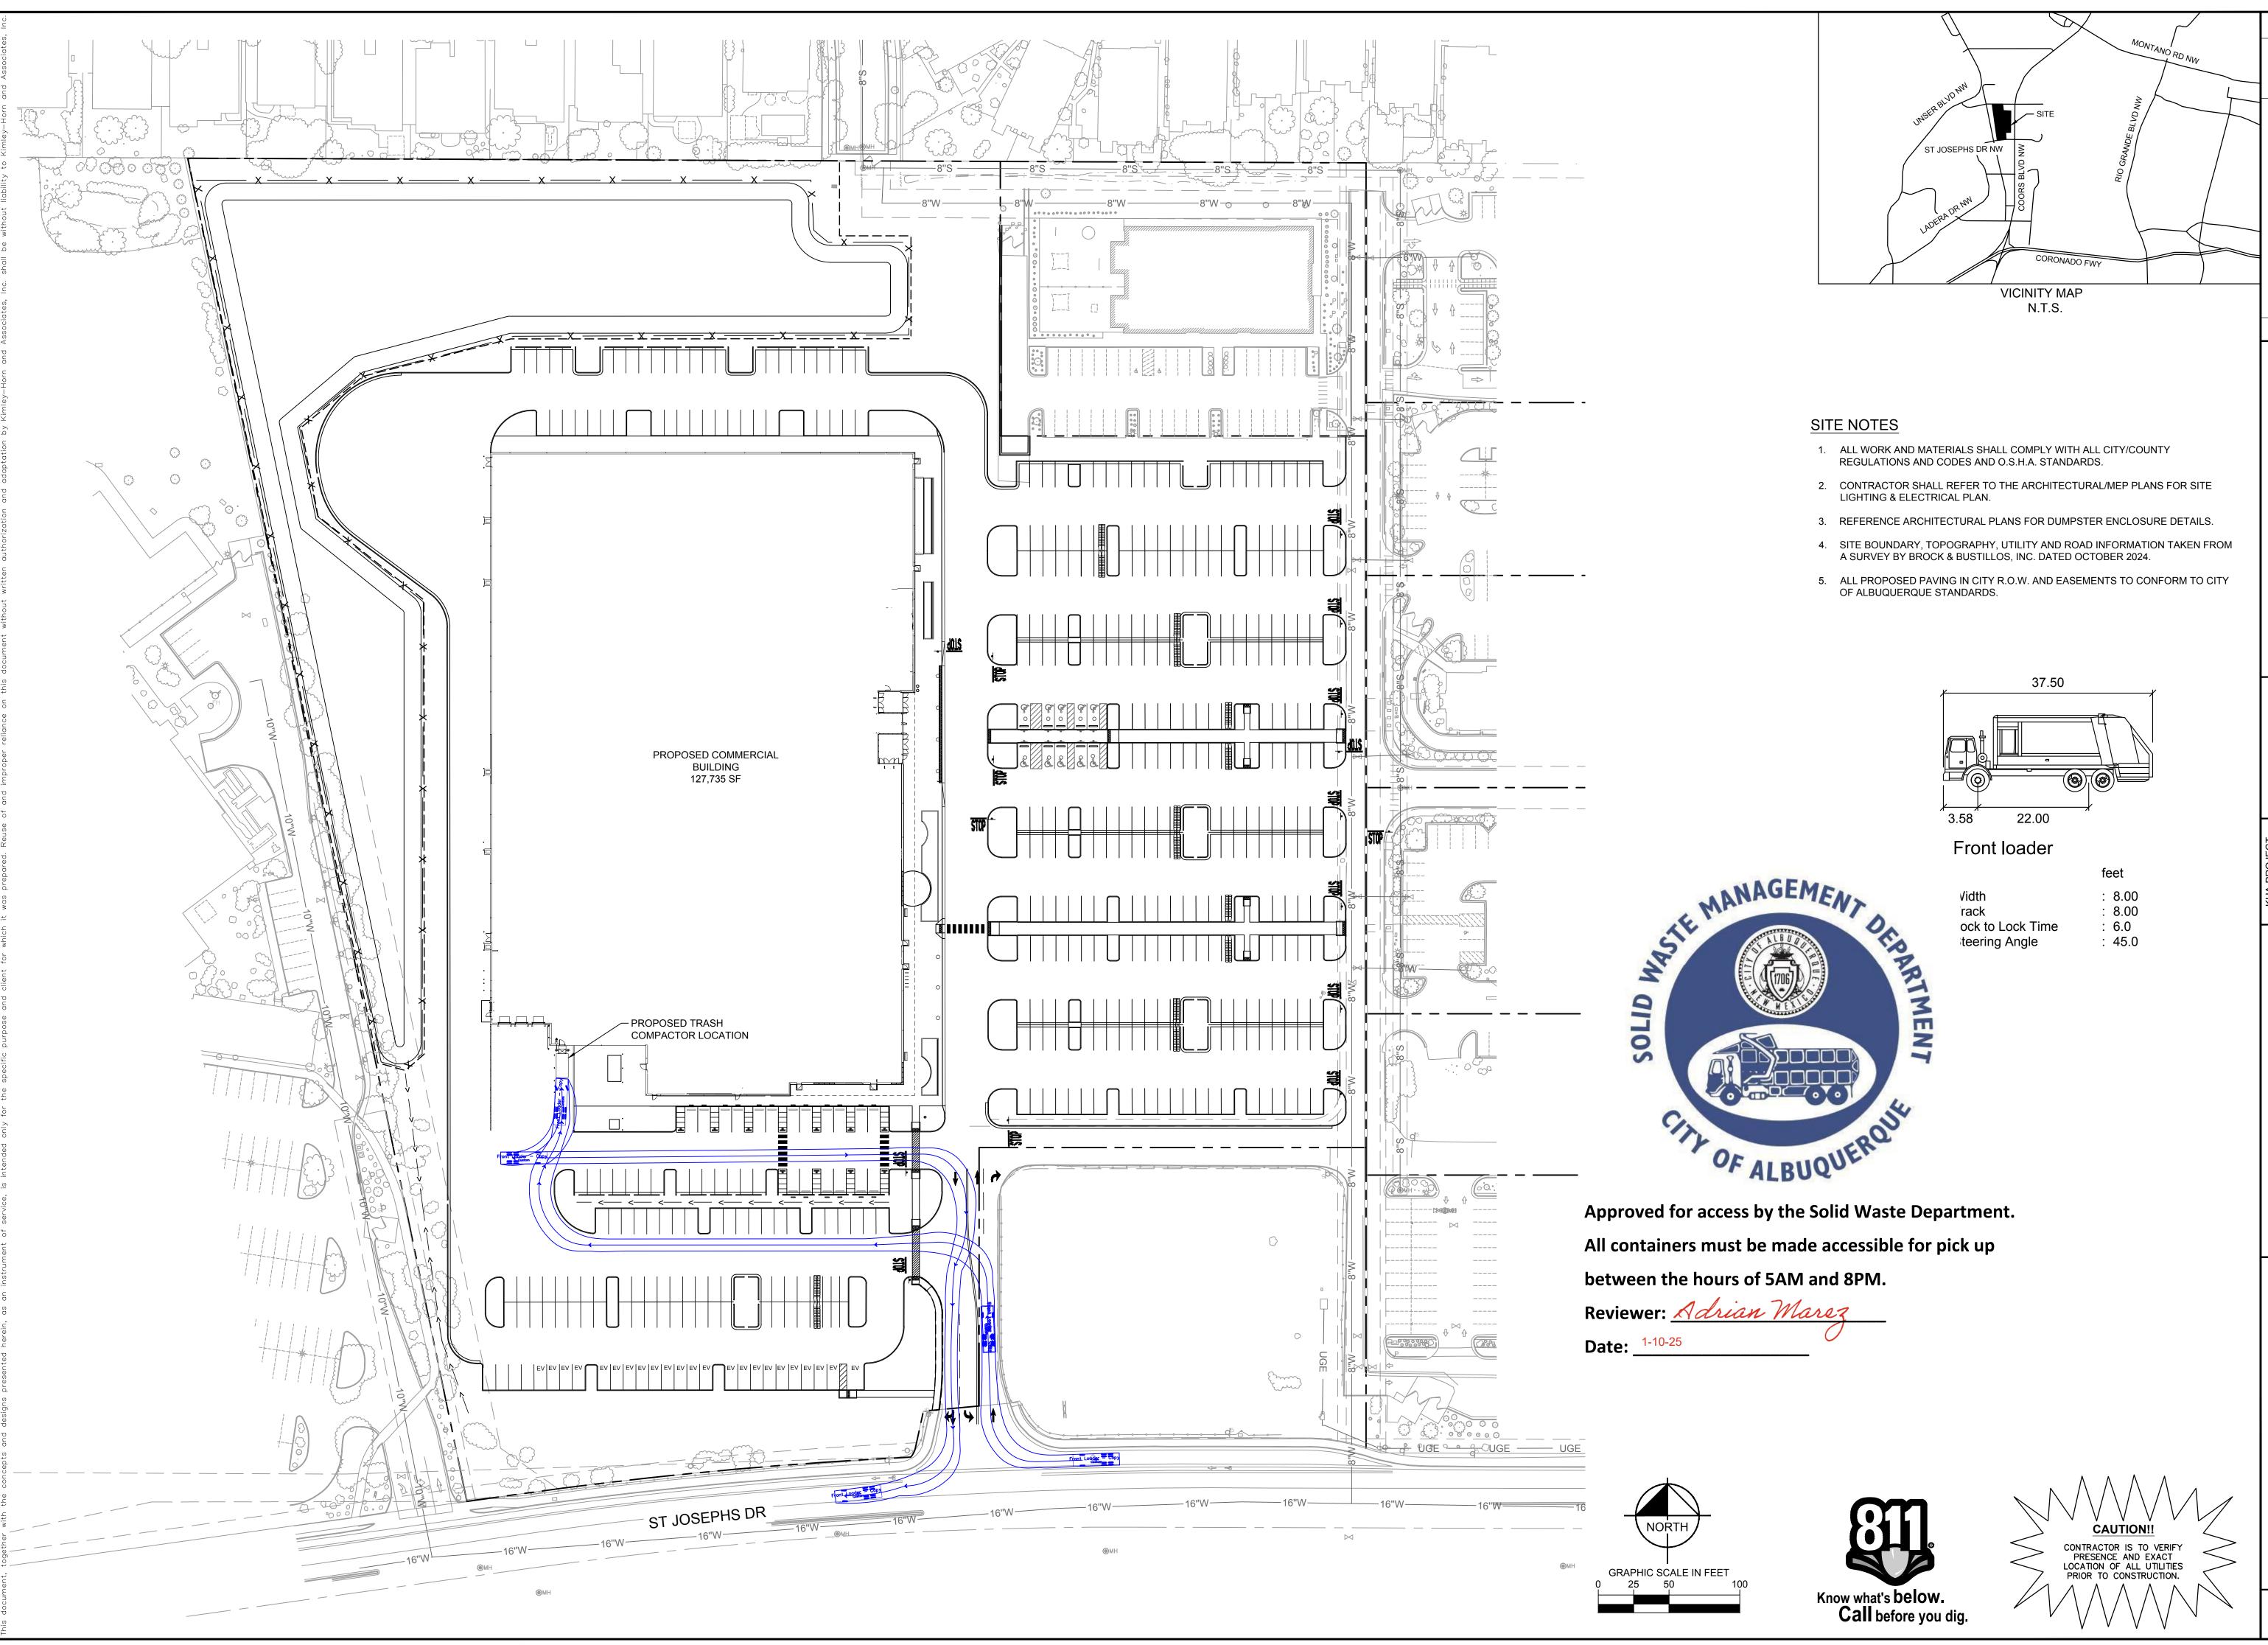

### FIRE ONE NOTES

- 1. BUILDING: ±127,735 SF
- BUILDING TYPE: TYPE-II-B
- OCCUPANCY CLASSIFICATION: MERCANTILE (M) AND MODERATE-HAZARD STORAGE (S-1) (IFC 2015) - BUILDING HEIGHT: 30'
- FIRE FLOW: 4000 GPM WITH 5 HYDRANTS TYPE-II-B CONSTRUCTION - CONSTRUCTION TYPE: COMMERCIAL
- 2. HYDRANTS:
- #FH REQUIRED: 4
- # FH PROVIDED: 5 - FH MAX SPACING: 350 FT
- 3. FIRE APPARATUS ACCESS ROADS SHALL HAVE AN ASPHALT, CONCRETE, OR OTHER APPROVED DRIVING SURFACE CAPABLE OF SUPPORTING THE IMPOSED LOAD OF FIRE APPARATUS WEIGHING AT LEAST 75,000 POUNDS.
- 4. THE MINIMUM DRIVE AISLE WILL BE 26' UNLESS OTHERWISE SPECIFIED.
- 5. BUILDING SHALL HAVE APPROVED ADDRESS NUMBERS OR BUILDING IDENTIFICATION PLACED IN A POSITION PLAINLY LEGIBLE AND VISIBLE FROM
- 6. ALL FIRE APPARATUS ROADS SHALL NOT EXCEED 10 PERCENT IN GRADE.
- 7. FIRE DEPARTMENT CONNECTIONS SHALL BE LOCATED WITHIN 100' OF A HYDRANT AND BE UNOBSTRUCTED FROM ANY OBJECT FOR A MINIMUM DISTANCE OF 3'.
- 8. INDICATOR VALVES SHALL BE PROVIDED PER NFPA 13.
- 9. WORK SHALL BE IN ACCORDANCE WITH THE APPROVED CONSTRUCTION DOCUMENTS, AND ANY CHANGES MADE DURING CONSTRUCTION THAT ARE NOT IN COMPLIANCE WITH THE APPROVED CONSTRUCTION DOCUMENTS. APPROVED WET STAMPED SHOP DRAWING SHALL BE ONSITE FOR INSPECTIONS.
- 10. PER SECTION D103.6.1 OF THE 2015 IFC, "NO PARKING" SIGNAGE WILL BE POSTED ON BOTH SIDES OF THE FIRE APPARATUS ACCESS ROAD.