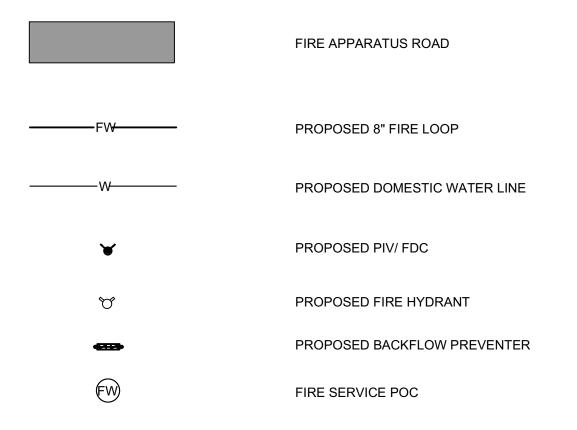

E SPECIFIED.
- 5. BUILDING SHALL HAVE APPROVED ADDRESS NUMBERS OR BUILDING IDENTIFICATION PLACED IN A POSITION PLAINLY LEGIBLE AND VISIBLE FROM
- 6. ALL FIRE APPARATUS ROADS SHALL NOT EXCEED 10 PERCENT IN GRADE.
- 7. FIRE DEPARTMENT CONNECTIONS SHALL BE LOCATED WITHIN 100' OF A HYDRANT AND BE UNOBSTRUCTED FROM ANY OBJECT FOR A MINIMUM DISTANCE OF 3'.
- 8. INDICATOR VALVES SHALL BE PROVIDED PER NFPA 13.
- 9. WORK SHALL BE IN ACCORDANCE WITH THE APPROVED CONSTRUCTION DOCUMENTS, AND ANY CHANGES MADE DURING CONSTRUCTION THAT ARE NOT IN COMPLIANCE WITH THE APPROVED CONSTRUCTION DOCUMENTS. APPROVED WET STAMPED SHOP DRAWING SHALL BE ONSITE FOR INSPECTIONS.
- 10. PER SECTION D103.6.1 OF THE 2015 IFC, "NO PARKING" SIGNAGE WILL BE POSTED ON BOTH SIDES OF THE FIRE APPARATUS ACCESS ROAD.

### LEGEND





## Pumper Fire Truck

|                   | teet   |
|-------------------|--------|
| Width             | : 8.50 |
| Track             | : 8.50 |
| Lock to Lock Time | : 6.0  |
| Steering Angle    | : 37.8 |



Σ CORPORATION

ALBUQUERQUE **TARGE** 

SHEET NUMBER



# City of Albuquerque

# Planning Department Development Review Services Division

### Traffic Scoping Form (REV 05/2024)

G11D069F

| •                                |                                             |                      |
|----------------------------------|---------------------------------------------|----------------------|
|                                  | DFT/DHO #:                                  |                      |
|                                  | s: