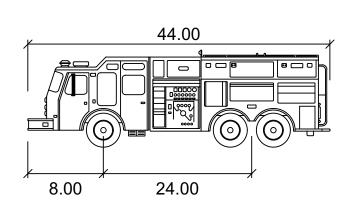

## Pumper Fire Truck

|                   | teet   |
|-------------------|--------|
| Width             | : 8.50 |
| Track             | : 8.50 |
| Lock to Lock Time | : 6.0  |
| Steering Angle    | : 37.8 |