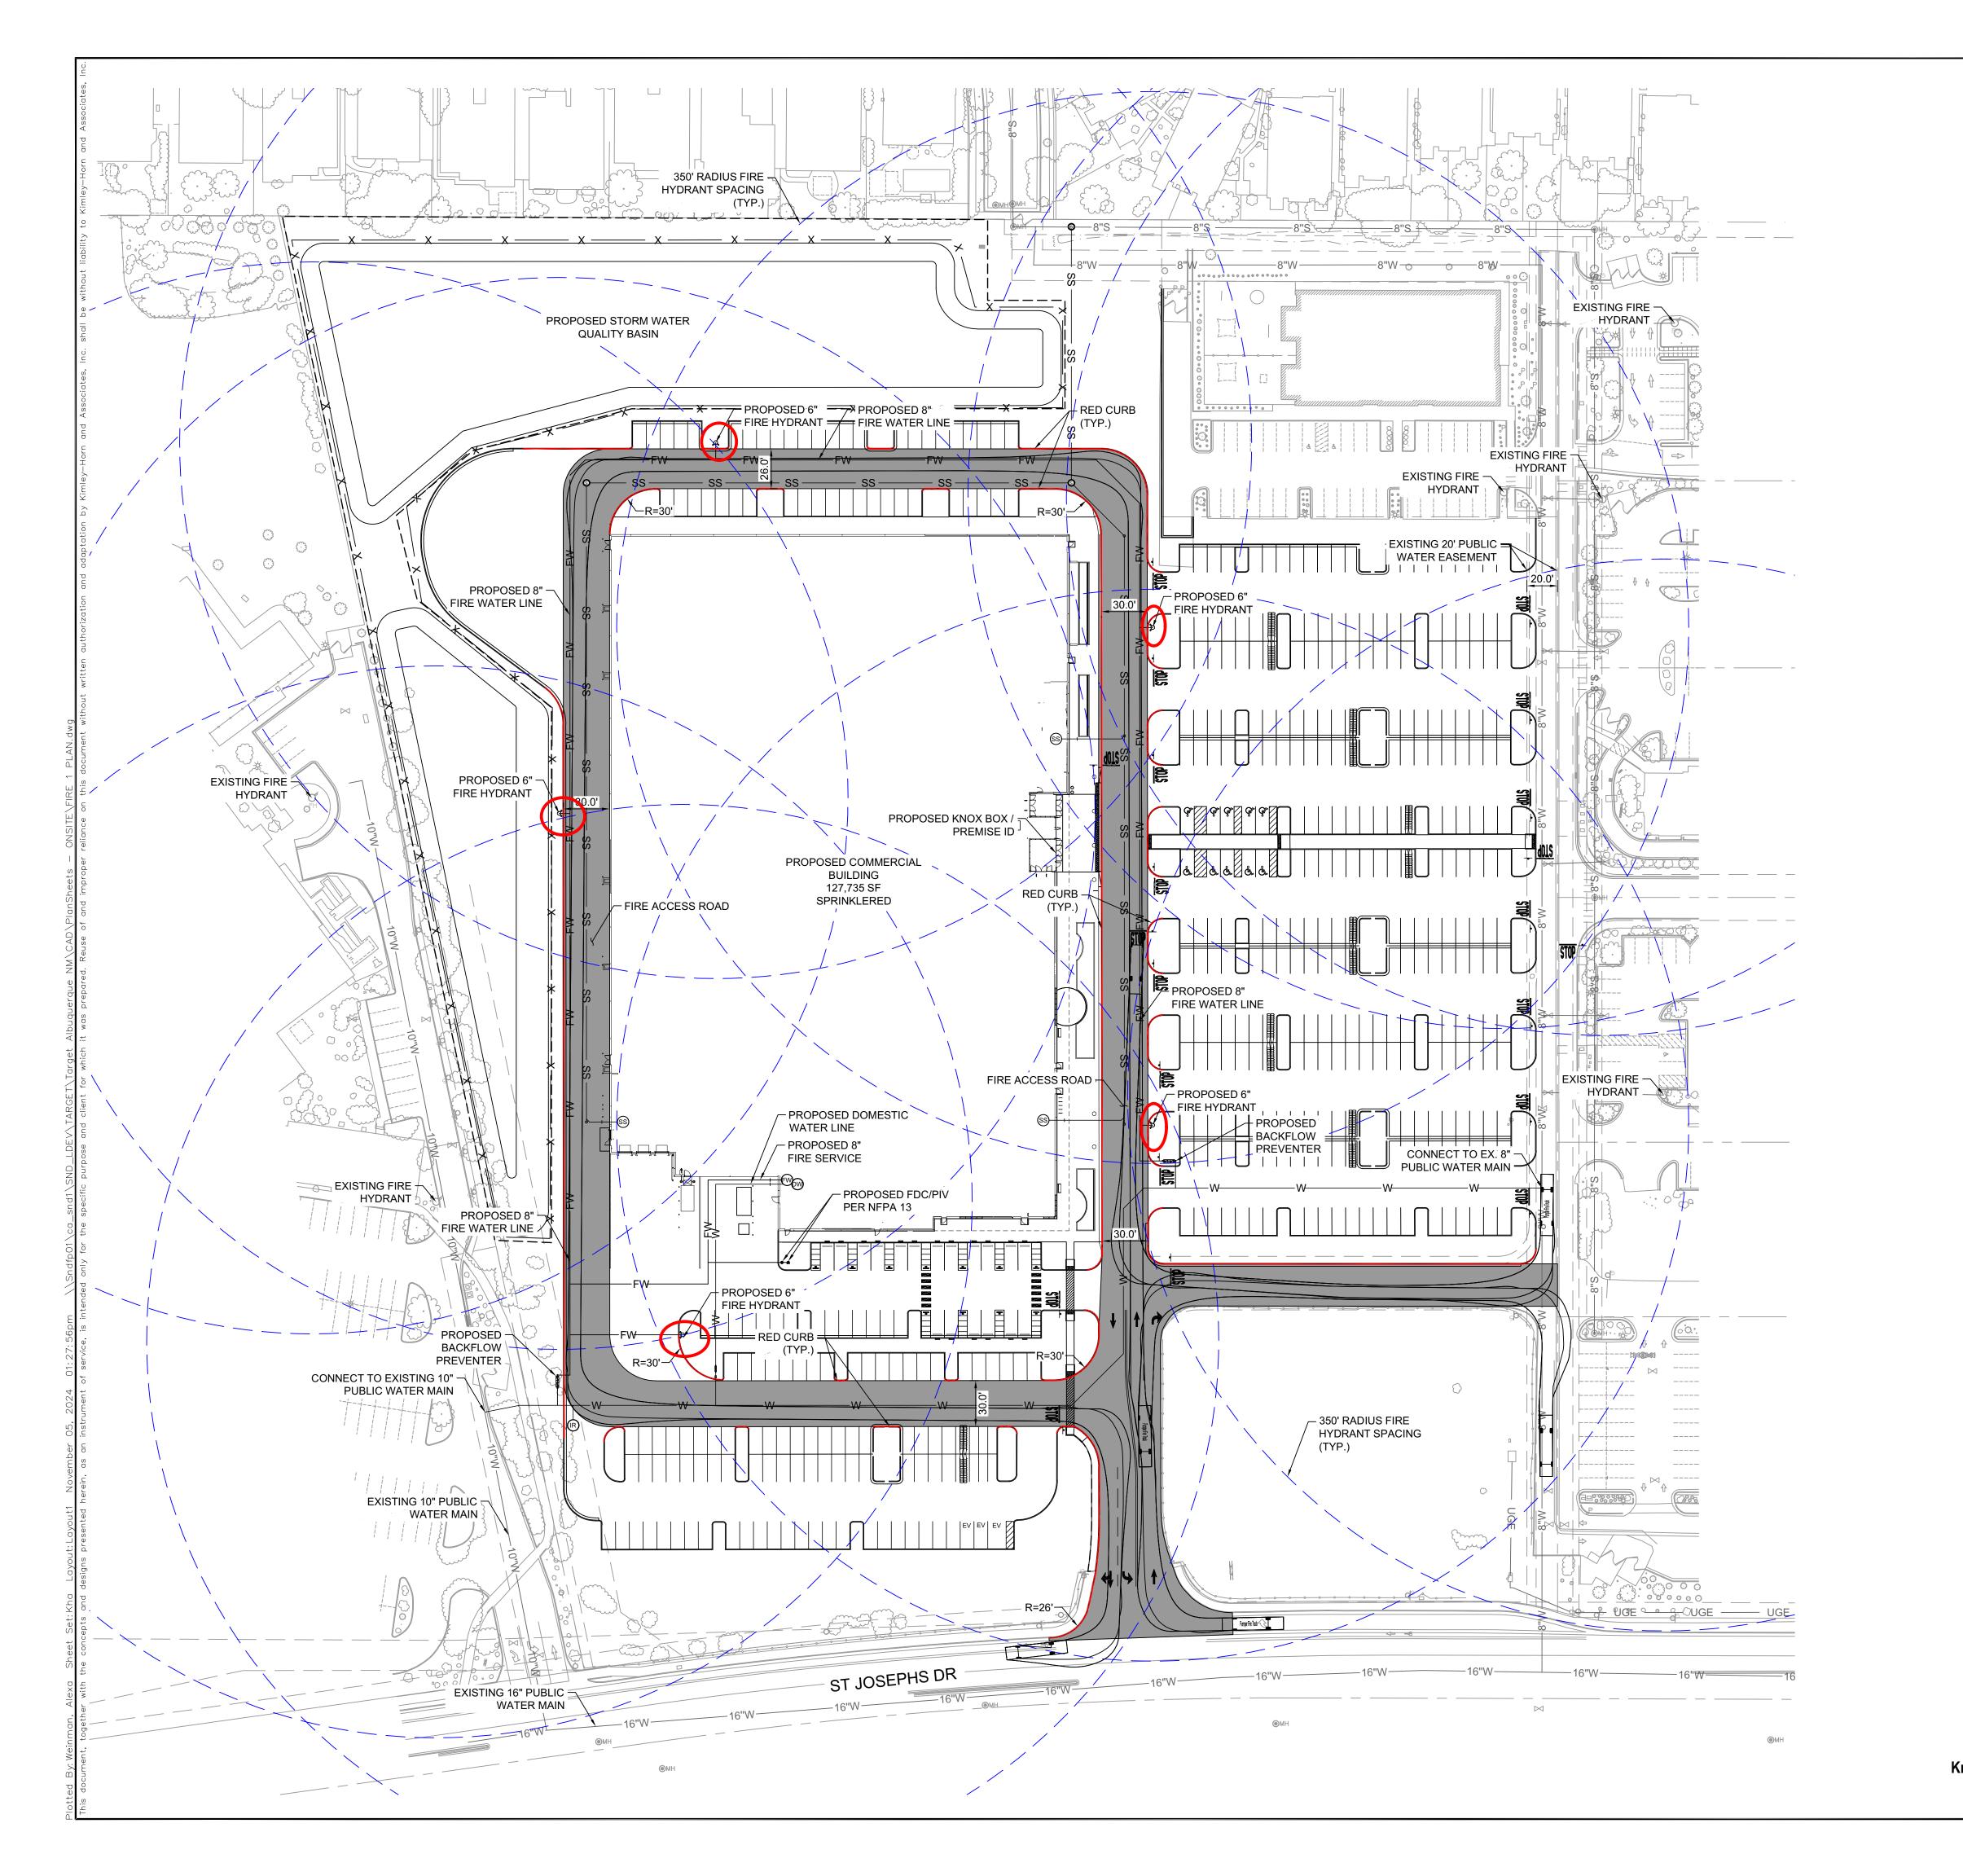

### FIRE ONE NOTES

- 1. BUILDING: ±127,735 SF
- BUILDING TYPE: TYPE-II-B
- OCCUPANCY CLASSIFICATION: MERCANTILE (M) AND MODERATE-HAZARD STORAGE (S-1) (IFC 2015) - BUILDING HEIGHT: 30'
- FIRE FLOW: 4000 GPM WITH 5 HYDRANTS TYPE-II-B CONSTRUCTION - CONSTRUCTION TYPE: COMMERCIAL
- 2. HYDRANTS:
- #FH REQUIRED: 4
- # FH PROVIDED: 5 - FH MAX SPACING: 350 FT
- 3. FIRE APPARATUS ACCESS ROADS SHALL HAVE AN ASPHALT, CONCRETE, OR OTHER APPROVED DRIVING SURFACE CAPABLE OF SUPPORTING THE IMPOSED LOAD OF FIRE APPARATUS WEIGHING AT LEAST 75,000 POUNDS.
- 4. THE MINIMUM DRIVE AISLE WILL BE 26' UNLESS OTHERWISE SPECIFIED.
- 5. BUILDING SHALL HAVE APPROVED ADDRESS NUMBERS OR BUILDING IDENTIFICATION PLACED IN A POSITION PLAINLY LEGIBLE AND VISIBLE FROM
- 6. ALL FIRE APPARATUS ROADS SHALL NOT EXCEED 10 PERCENT IN GRADE.
- 7. FIRE DEPARTMENT CONNECTIONS SHALL BE LOCATED WITHIN 100' OF A HYDRANT AND BE UNOBSTRUCTED FROM ANY OBJECT FOR A MINIMUM DISTANCE OF 3'.
- 8. INDICATOR VALVES SHALL BE PROVIDED PER NFPA 13.
- 9. WORK SHALL BE IN ACCORDANCE WITH THE APPROVED CONSTRUCTION DOCUMENTS, AND ANY CHANGES MADE DURING CONSTRUCTION THAT ARE NOT IN COMPLIANCE WITH THE APPROVED CONSTRUCTION DOCUMENTS. APPROVED WET STAMPED SHOP DRAWING SHALL BE ONSITE FOR INSPECTIONS.
- 10. PER SECTION D103.6.1 OF THE 2015 IFC, "NO PARKING" SIGNAGE WILL BE POSTED ON BOTH SIDES OF THE FIRE APPARATUS ACCESS ROAD.

### LEGEND