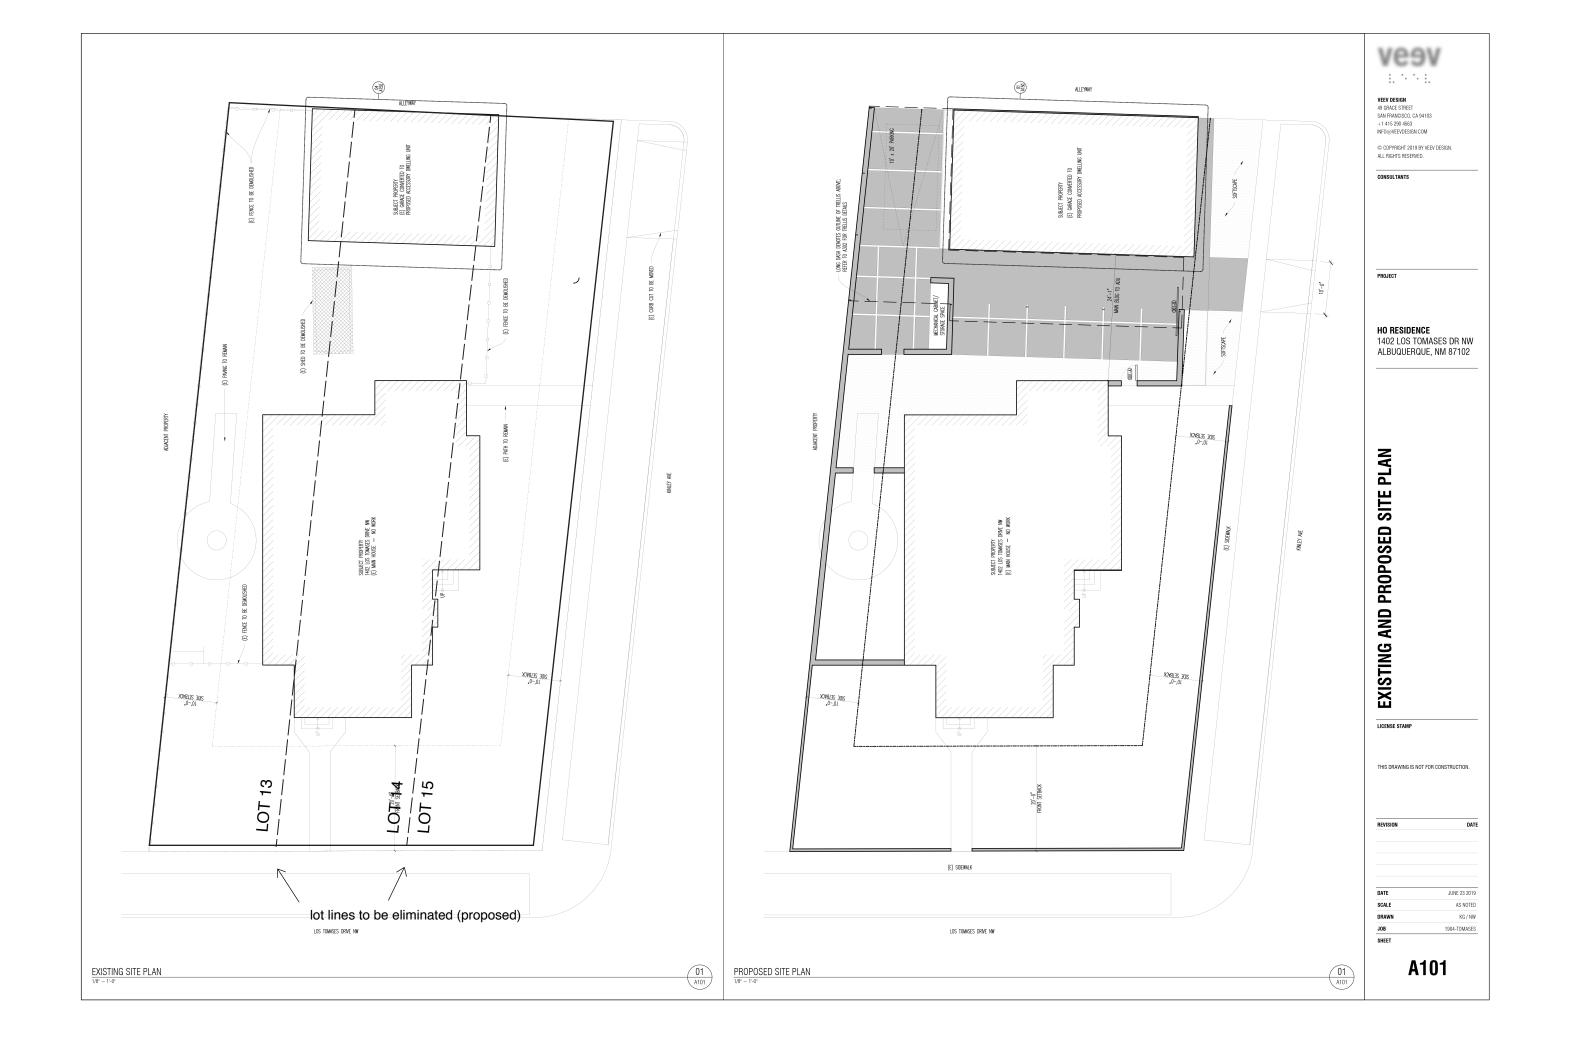

## SZU-HAN HO

szuhanho.net | sz@szuhanho.net | 505.977.5457

August 26, 2019

To Whom it May Concern,

I am submitting this sketch plat for review by the committee. My property is located at 1402 Los Tomases DR NW in the Sawmill/Wells Park Neighborhood. The main house is my residence, and I am planning to build an artist studio where an existing adobe shed sits in the backyard. This lot was originally platted as 3 separate city lots in 1921. I have been advised by the Zoning/ Planning Departments that I need to re-plat the lot so it exists as one single large lot.

With this sketch plat, I am proposing to eliminate the two lot lines that run along the length of the property, in order for the property to be considered one single lot.

Please find attached a one-page drawing which includes:

- 1) Existing Site Plan of the subdivision plat (7 copies), with existing structures.
- 2) Proposed Site Plan with elimination of 2 existing lot lines, with proposed artist studio.

Please do not hesitate to contact me with any questions or comments. Thank you for your time.